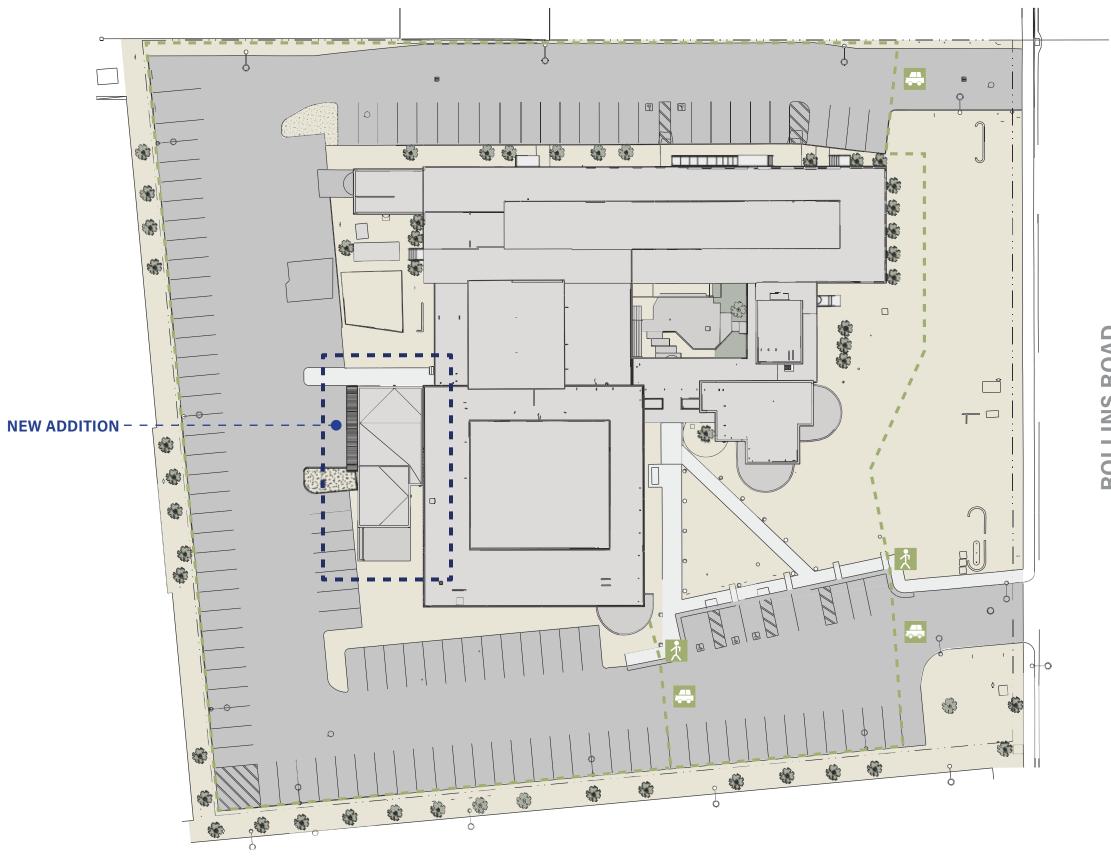

# Back of Building

**Existing Location for New Addition** 

Staff Entry

North Elevation

South Elevation