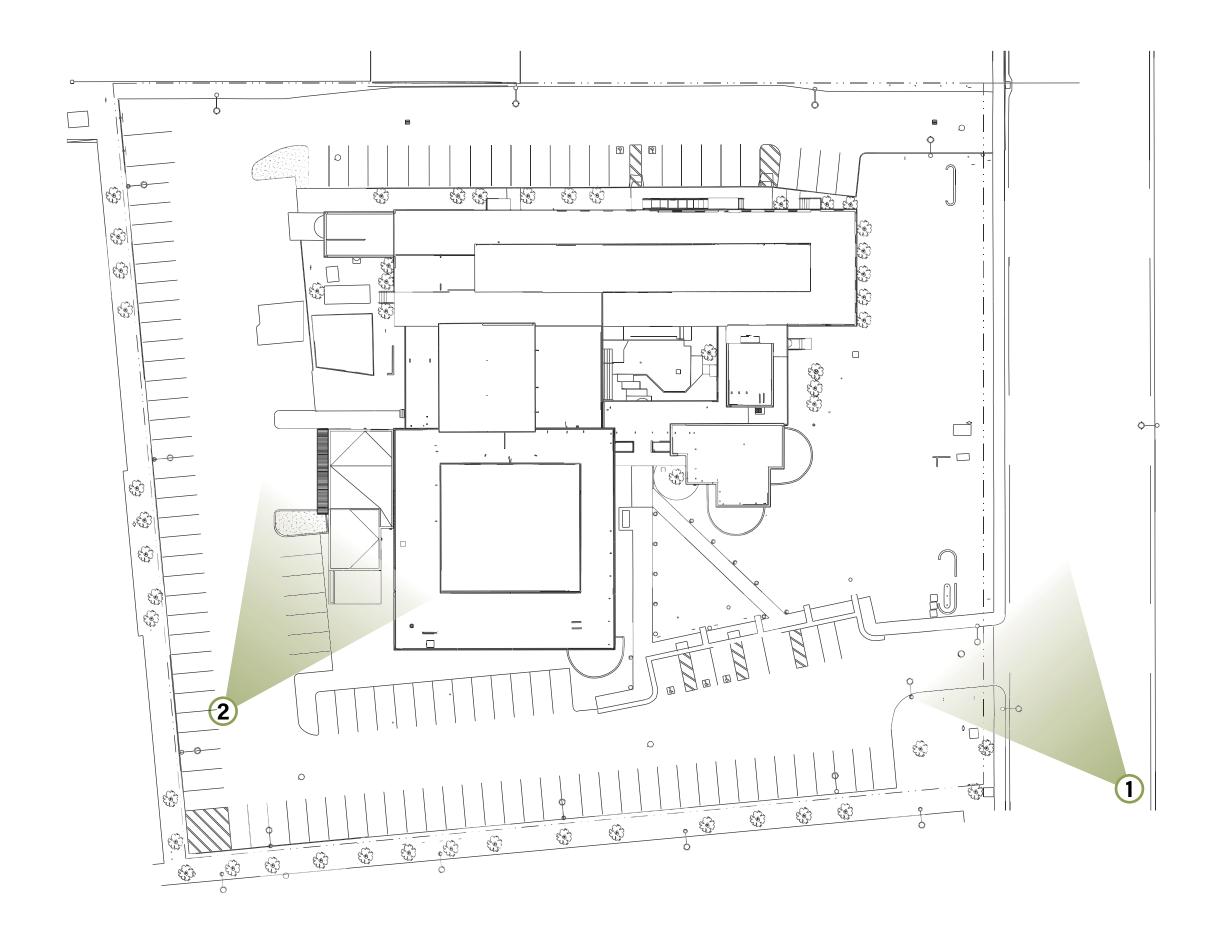

SFPUC / Rollins Road SF Arts Commission: Civic Design Review - Phase 1/Schematic Design | July 15th 2019















# Front of Building



Perspective 1 from Rollins Road



Perspective 2 from Rollins Road



Front Building Elevation



Main Building Entry

# Back of Building



**Existing Location for New Addition** 



Staff Entry



North Elevation



South Elevation



## Existing Site Photos

4







# Perspective from Rollins Road 6











## Perspective of New Addition **8**





New Addition - Floor Plan **9** 



North Elevation









South Elevation



East Elevation







# THANK YOU

### **Project Contact**

**MEI** Architects

Elaine Yiu Project Manager eyiu@meiarchitects.com