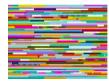

ISSUE 06.15.2017

RE-ISSUE

Artwork Materials: Painted 3/4" strips of Pre-primed pine engineered lumber

Strips @ 2", 3.25", and 5.25" thickness

Accents of powder-coated aluminum, acrylic mirror adhered to wood All artwork layers glued and back-screwed to 3/4" ply backing layer

ONE HAT ONE HAND 1335 YOSEMITE AVE. SAN FRANCISCO, CA 94124

ASSOCIATE
Benjamin Turner
415-822-2020 X120
ben@onehatonehand.com

ASSOCIATE 2 415-822-2020 info@onehatonehand.com

Painted Pine Lumber glued and back-screwed to 3/4" birch ply backing layer CLIENT Leah Rosenberg SFAC