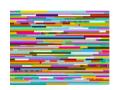

Artwork: Painted 3/4" strips of Pre-primed pine engineered lumber Strips @ 2", 3.25", and 5.25" thickness Accents of powder-coated aluminum, acrylic mirror adhered to wood

one hat one hand 1335 YOSEMITE AVE. SAN FRANCISCO, CA 94124

ISSUE 06.15.2017

RE-ISSUE

Artwork Materials: Painted 3/4" strips of Pre-primed pine engineered lumber

Strips @ 2", 3.25", and 5.25" thickness

Accents of powder-coated aluminum, acrylic mirror adhered to wood All artwork layers glued and back-screwed to 3/4" ply backing layer