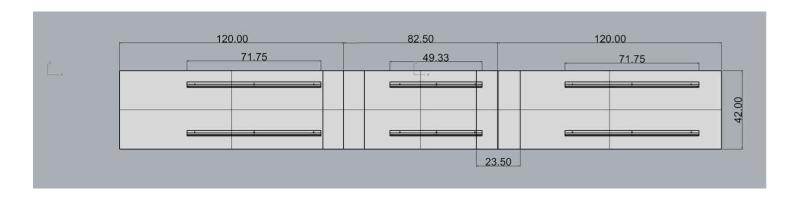

Cleat Detail: Layer Dimensions: Mural installs in (6) stacked 324" x 42" horizontal sections

Artwork

ONE HAT ONE HAND 1335 YOSEMITE AVE. SAN FRANCISCO, CA 94124

ASSOCIATE
Benjamin Turner
415-822-2020 X120
ben@onehatonehand.com

ASSOCIATE 2 415-822-2020 info@onehatonehand.com

120.00

71.75

49.33

71.75

23.50

Artwork
Backing
Panel
w/ male
cleats

CLIENT Leah Rosenberg SFAC