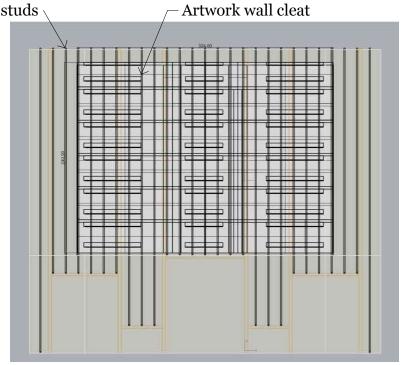

Artwork Mounting: Fasteners

WALL CLEAT: Mount 3/4" plywood wall cleat to 2x6 x1/4" steel airport studs

Wood to Steel Simpson Strong-Tie Screws: <a href="https://www.strongtie.com/strongdrive\_metalscrews/tb\_screw/p/strong-drive-tb-wood-to-steel-screw">https://www.strongtie.com/strongdrive\_metalscrews/tb\_screw/p/strong-drive-tb-wood-to-steel-screw</a>

Screw Pattern: 16" OC horizontal; 24" OC vertical (Minimum 12 per panel or 72 total)

Steel 2x6 airport studs

Wall Cleat to Airport Screw Pattern

ONE HAT ONE HAND 1335 YOSEMITE AVE. SAN FRANCISCO, CA 94124