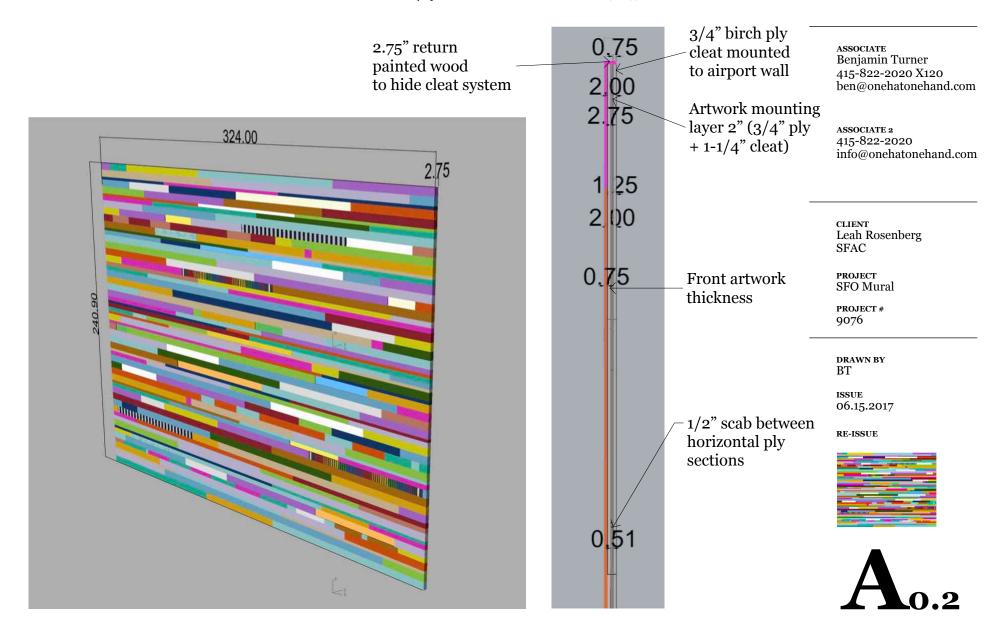

Artwork Dimensions: 324" W x 241" H x 2-3/4" D

Artwork mounted onto 3/4" ply mounting layer + cleats

Artwork cleats mount with 3/4" ply wall cleats PLAN VIEW

ONE HAT ONE HAND 1335 YOSEMITE AVE. SAN FRANCISCO, CA 94124

Artwork: Painted 3/4" strips of Pre-primed pine engineered lumber Strips @ 2", 3.25", and 5.25" thickness Accents of powder-coated aluminum, acrylic mirror adhered to wood

one hat one hand 1335 YOSEMITE AVE. SAN FRANCISCO, CA 94124

ISSUE 06.15.2017

RE-ISSUE

Artwork Materials: Painted 3/4" strips of Pre-primed pine engineered lumber

Strips @ 2", 3.25", and 5.25" thickness

Accents of powder-coated aluminum, acrylic mirror adhered to wood All artwork layers glued and back-screwed to 3/4" ply backing layer