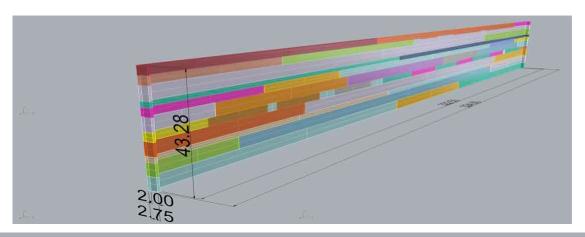

Artwork Dimensions: 324" W x 241" H x 2-3/4" D

Artwork mounted onto 3/4" ply mounting layer + cleats

Artwork cleats mount with 3/4" ply wall cleats PLAN VIEW

ONE HAT ONE HAND 1335 YOSEMITE AVE. SAN FRANCISCO, CA 94124

Cleat Detail: Layer Dimensions: Mural installs in (6) stacked 324" x 42" horizontal sections

Artwork

ONE HAT ONE HAND 1335 YOSEMITE AVE. SAN FRANCISCO, CA 94124

ASSOCIATE
Benjamin Turner
415-822-2020 X120
ben@onehatonehand.com