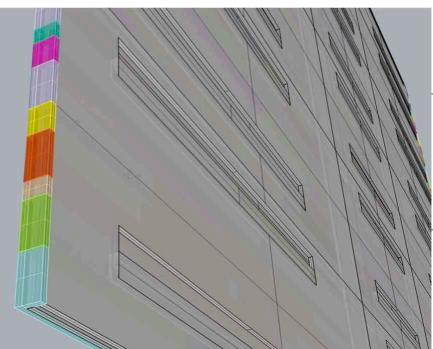

Cleat Detail: Layer Renderings

Mural installs in (6) stacked 324" x 42" horizontal sections

ONE HAT ONE HAND 1335 YOSEMITE AVE. SAN FRANCISCO, CA 94124

ASSOCIATE
Benjamin Turner
415-822-2020 X120
ben@onehatonehand.com

Cleat Detail: Layer Dimensions: Mural installs in (6) stacked 324" x 42" horizontal sections

Artwork

ONE HAT ONE HAND 1335 YOSEMITE AVE. SAN FRANCISCO, CA 94124

ASSOCIATE
Benjamin Turner
415-822-2020 X120
ben@onehatonehand.com