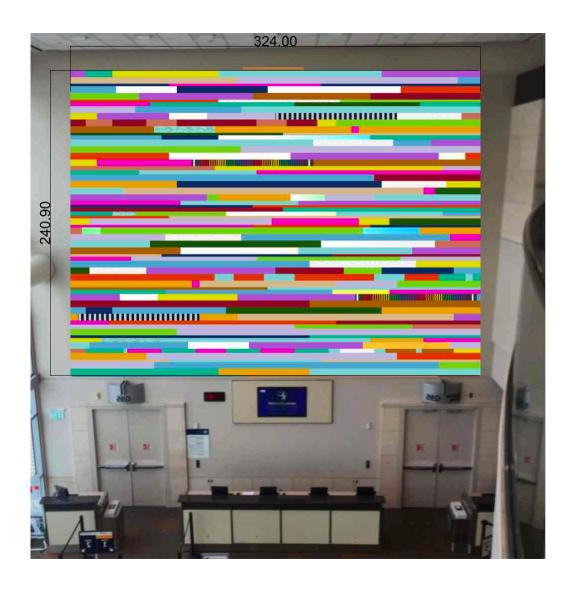

Artwork Dimensions: 324" W x 241" H x 2-3/4" D

Artwork mounted onto 3/4" ply mounting layer + cleats

Artwork cleats mount with 3/4" ply wall cleats PLAN VIEW

ONE HAT ONE HAND 1335 YOSEMITE AVE. SAN FRANCISCO, CA 94124

Artwork: Painted 3/4" strips of Pre-primed pine engineered lumber Strips @ 2", 3.25", and 5.25" thickness Accents of powder-coated aluminum, acrylic mirror adhered to wood

one hat one hand 1335 YOSEMITE AVE. SAN FRANCISCO, CA 94124