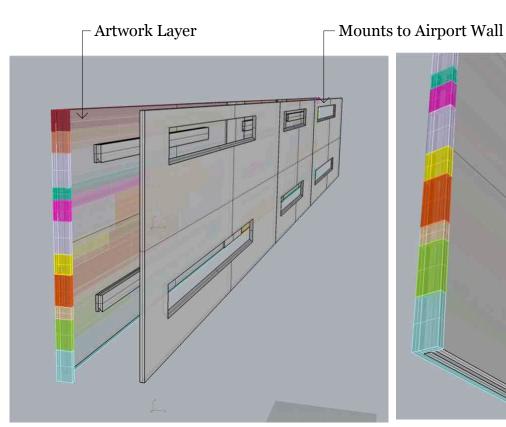

Artwork Dimensions: 324" W x 241" H x 2-3/4" D

Artwork mounted onto 3/4" ply mounting layer + cleats

Artwork cleats mount with 3/4" ply wall cleats PLAN VIEW

ONE HAT ONE HAND 1335 YOSEMITE AVE. SAN FRANCISCO, CA 94124

Artwork Mounting: Fasteners

WALL CLEAT: Mount 3/4" plywood wall cleat to 2x6 x1/4" steel airport studs

Wood to Steel Simpson Strong-Tie Screws: <a href="https://www.strongtie.com/strongdrive\_metalscrews/tb\_screw/p/strong-drive-tb-wood-to-steel-screw">https://www.strongtie.com/strongdrive\_metalscrews/tb\_screw/p/strong-drive-tb-wood-to-steel-screw</a>

Screw Pattern: 16" OC horizontal; 24" OC vertical (Minimum 12 per panel or 72 total)

Steel 2x6 airport studs

Wall Cleat to Airport Screw Pattern

ONE HAT ONE HAND 1335 YOSEMITE AVE. SAN FRANCISCO, CA 94124