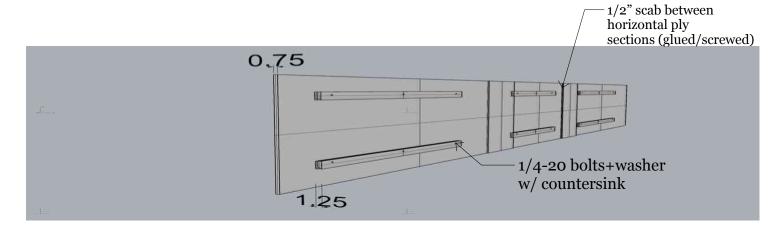

Cleat Detail: Layer Renderings

Mural installs in (6) stacked 324" x 42" horizontal sections

ONE HAT ONE HAND 1335 YOSEMITE AVE. SAN FRANCISCO, CA 94124

ASSOCIATE
Benjamin Turner
415-822-2020 X120
ben@onehatonehand.com

ARTWORK CLEATS TO ARTWORK BACKING LAYER:

1/4-20 Hex bolts for cleats: ASTM A307

Bolt Pattern: 3 bolts per 6' cleat (+ Titebond II wood glue for additional adhesion)

ONE HAT ONE HAND 1335 YOSEMITE AVE. SAN FRANCISCO, CA 94124