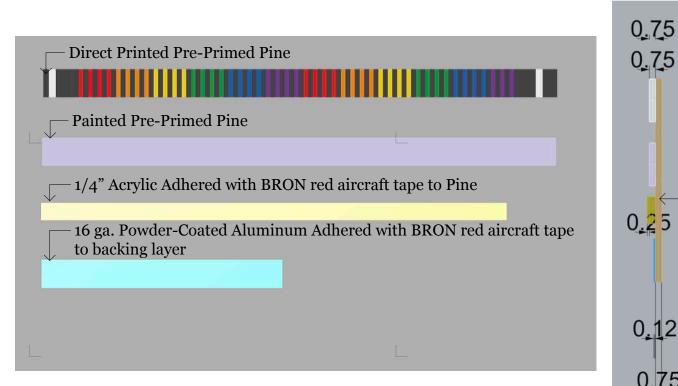

Artwork: Painted 3/4" strips of Pre-primed pine engineered lumber Strips @ 2", 3.25", and 5.25" thickness Accents of powder-coated aluminum, acrylic mirror adhered to wood

one hat one hand 1335 YOSEMITE AVE. SAN FRANCISCO, CA 94124

ISSUE 06.15.2017

RE-ISSUE

Artwork Materials: Painted 3/4" strips of Pre-primed pine engineered lumber

Strips @ 2", 3.25", and 5.25" thickness

Accents of powder-coated aluminum, acrylic mirror adhered to wood All artwork layers glued and back-screwed to 3/4" ply backing layer

ONE HAT ONE HAND 1335 YOSEMITE AVE. SAN FRANCISCO, CA 94124

ASSOCIATE
Benjamin Turner
415-822-2020 X120
ben@onehatonehand.com

ASSOCIATE 2 415-822-2020 info@onehatonehand.com

Painted Pine Lumber glued and back-screwed to 3/4" birch ply backing layer CLIENT Leah Rosenberg SFAC