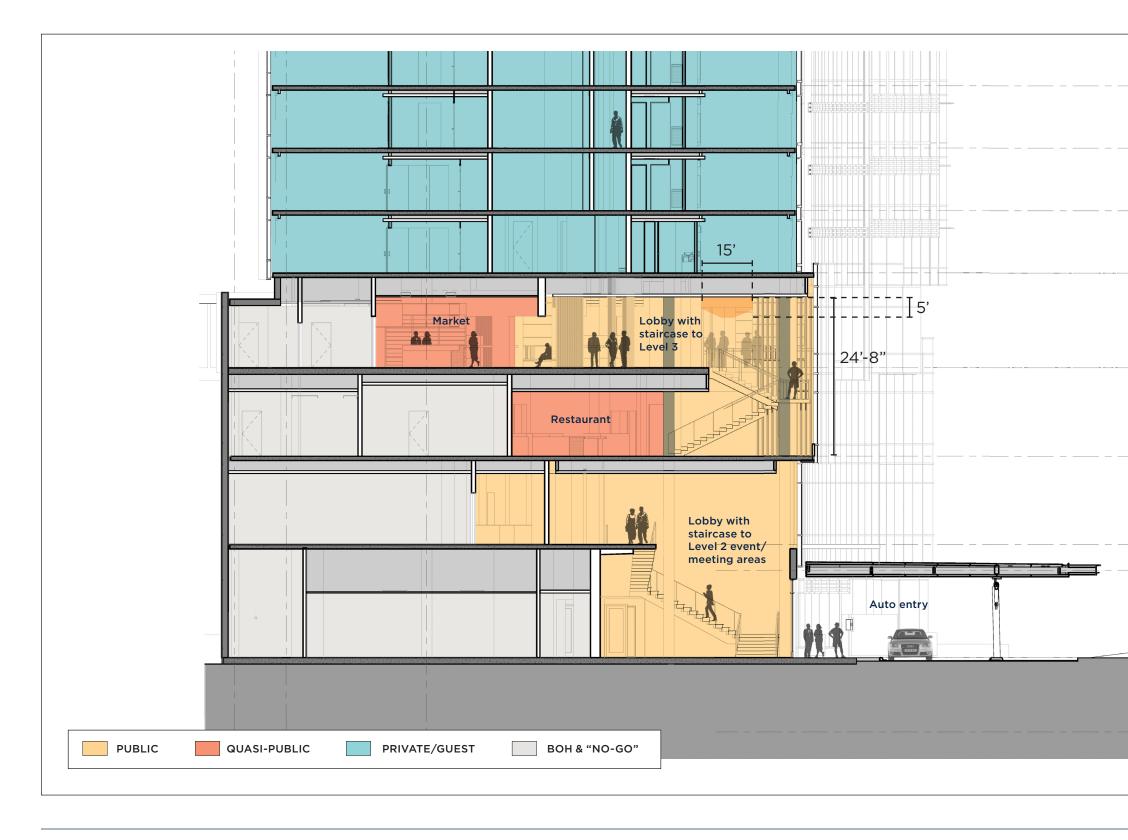

#### (2) Location of suspended artwork

The outline listed two possible locations for a suspended artwork in the fourth floor lobby – one in front of the check-in desks and one above the restaurant. At the last meeting, there was a preference for the location in front of the check-in desks. Upon further review of the two sites with the architects, SFAC staff prefer the location above the restaurant. This location offers more visibility in the hotel and more flexibility for the artists as there are no specific lighting requirements for the building at that location.

## Section at ground-level entry