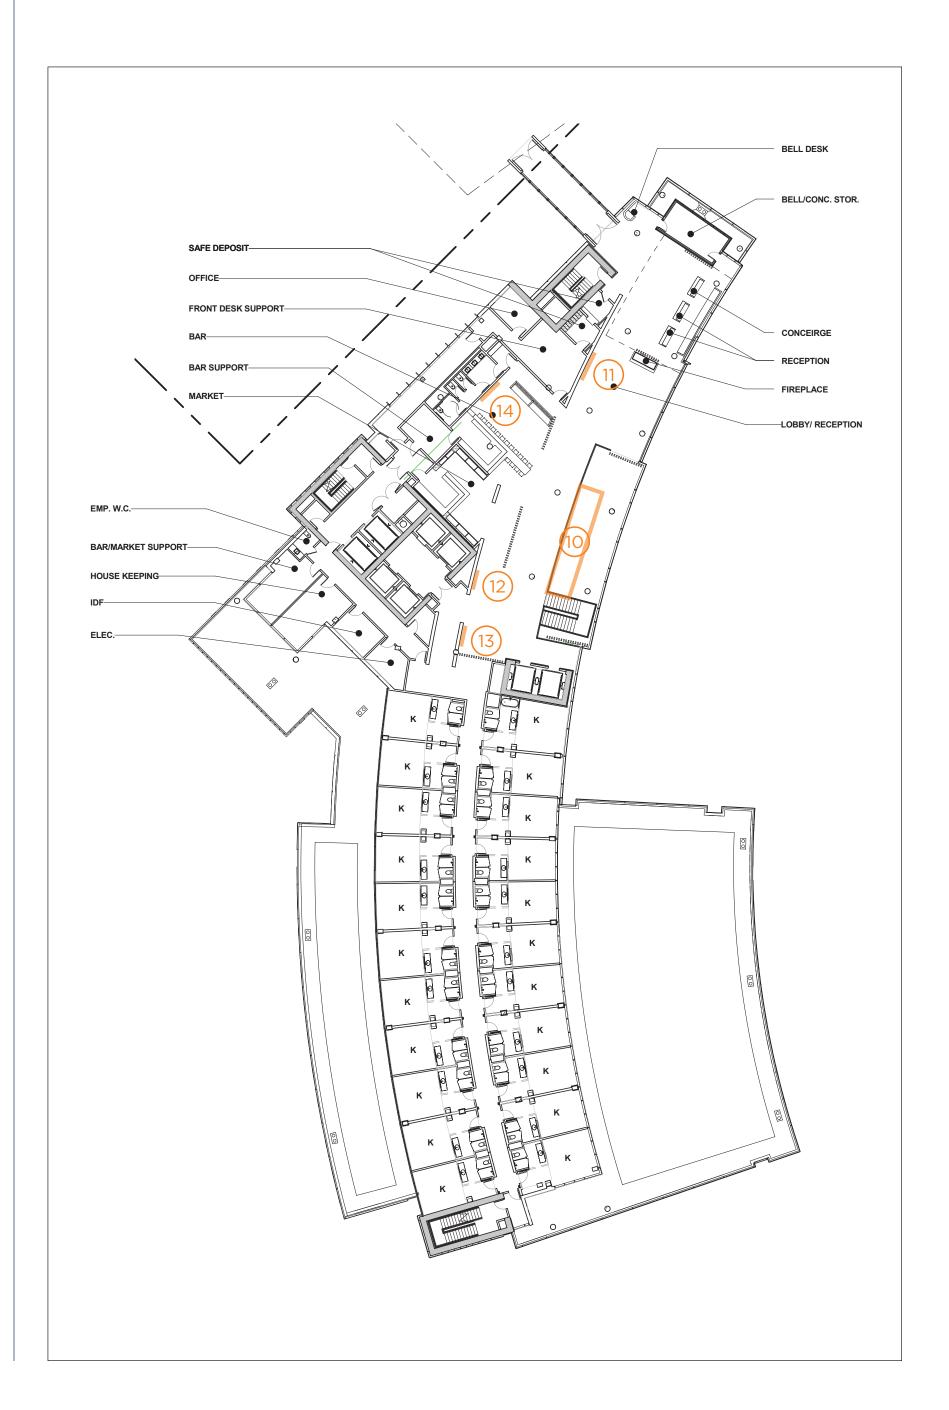

#### (2) Location of suspended artwork

The outline listed two possible locations for a suspended artwork in the fourth floor lobby – one in front of the check-in desks and one above the restaurant. At the last meeting, there was a preference for the location in front of the check-in desks. Upon further review of the two sites with the architects, SFAC staff prefer the location above the restaurant. This location offers more visibility in the hotel and more flexibility for the artists as there are no specific lighting requirements for the building at that location.

## Level 4

### G R A N D H Y A T T