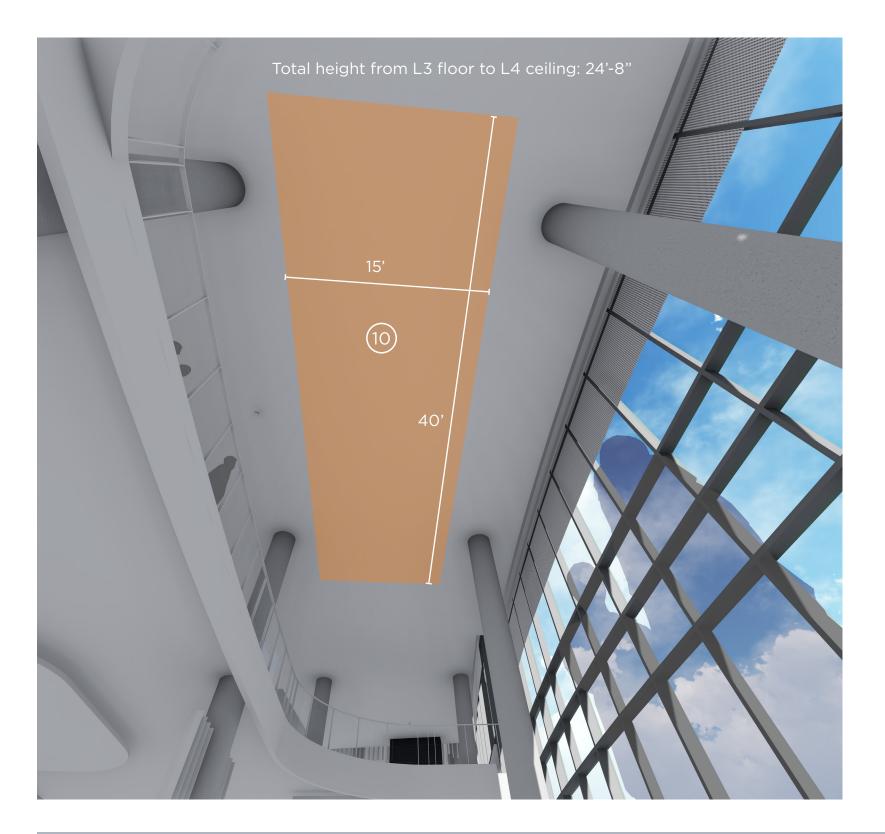

#### (2) Location of suspended artwork

The outline listed two possible locations for a suspended artwork in the fourth floor lobby – one in front of the check-in desks and one above the restaurant. At the last meeting, there was a preference for the location in front of the check-in desks. Upon further review of the two sites with the architects, SFAC staff prefer the location above the restaurant. This location offers more visibility in the hotel and more flexibility for the artists as there are no specific lighting requirements for the building at that location.

# Level 3-4 (double-height) restaurant ceiling

### GRAND HYATT