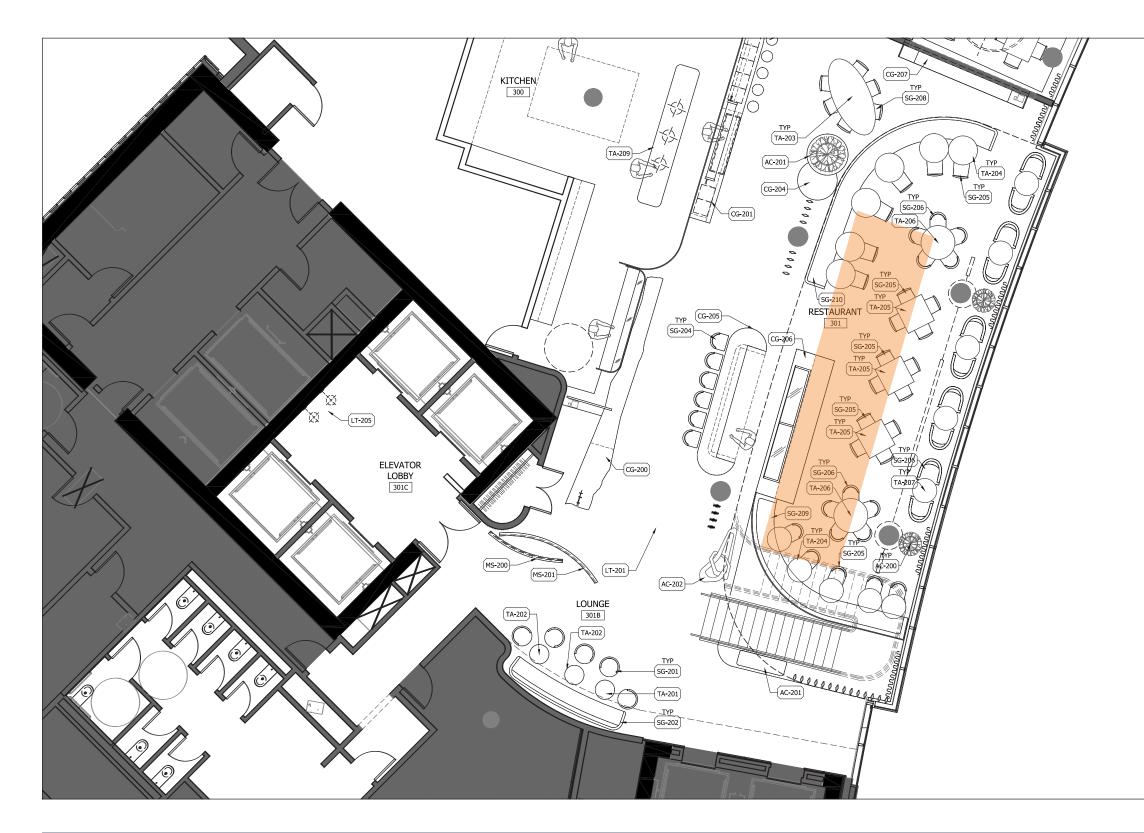

#### (2) Location of suspended artwork

The outline listed two possible locations for a suspended artwork in the fourth floor lobby – one in front of the check-in desks and one above the restaurant. At the last meeting, there was a preference for the location in front of the check-in desks. Upon further review of the two sites with the architects, SFAC staff prefer the location above the restaurant. This location offers more visibility in the hotel and more flexibility for the artists as there are no specific lighting requirements for the building at that location.

# Restaurant furniture plan