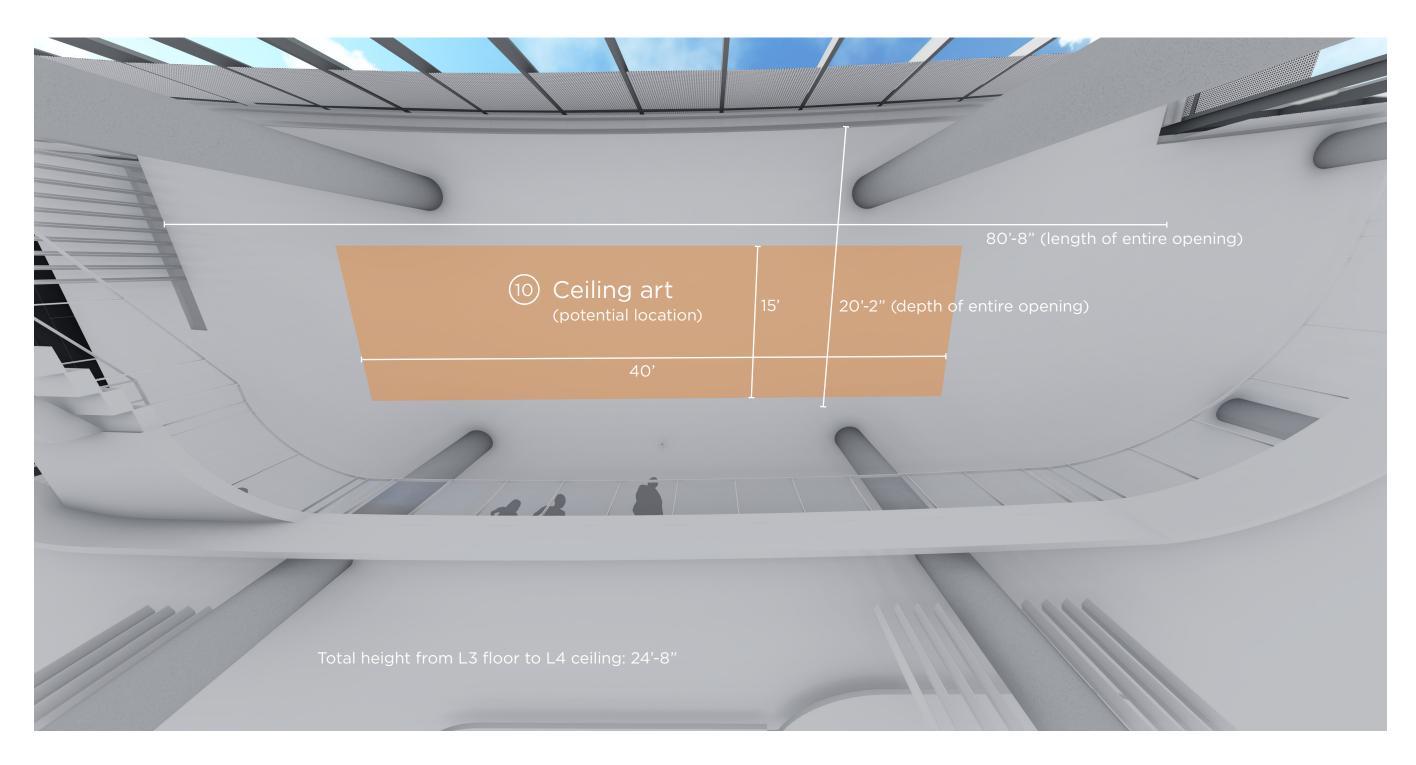

#### (2) Location of suspended artwork

The outline listed two possible locations for a suspended artwork in the fourth floor lobby – one in front of the check-in desks and one above the restaurant. At the last meeting, there was a preference for the location in front of the check-in desks. Upon further review of the two sites with the architects, SFAC staff prefer the location above the restaurant. This location offers more visibility in the hotel and more flexibility for the artists as there are no specific lighting requirements for the building at that location.

# Level 3-4 (double-height) restaurant ceiling

### GRAND HYATT