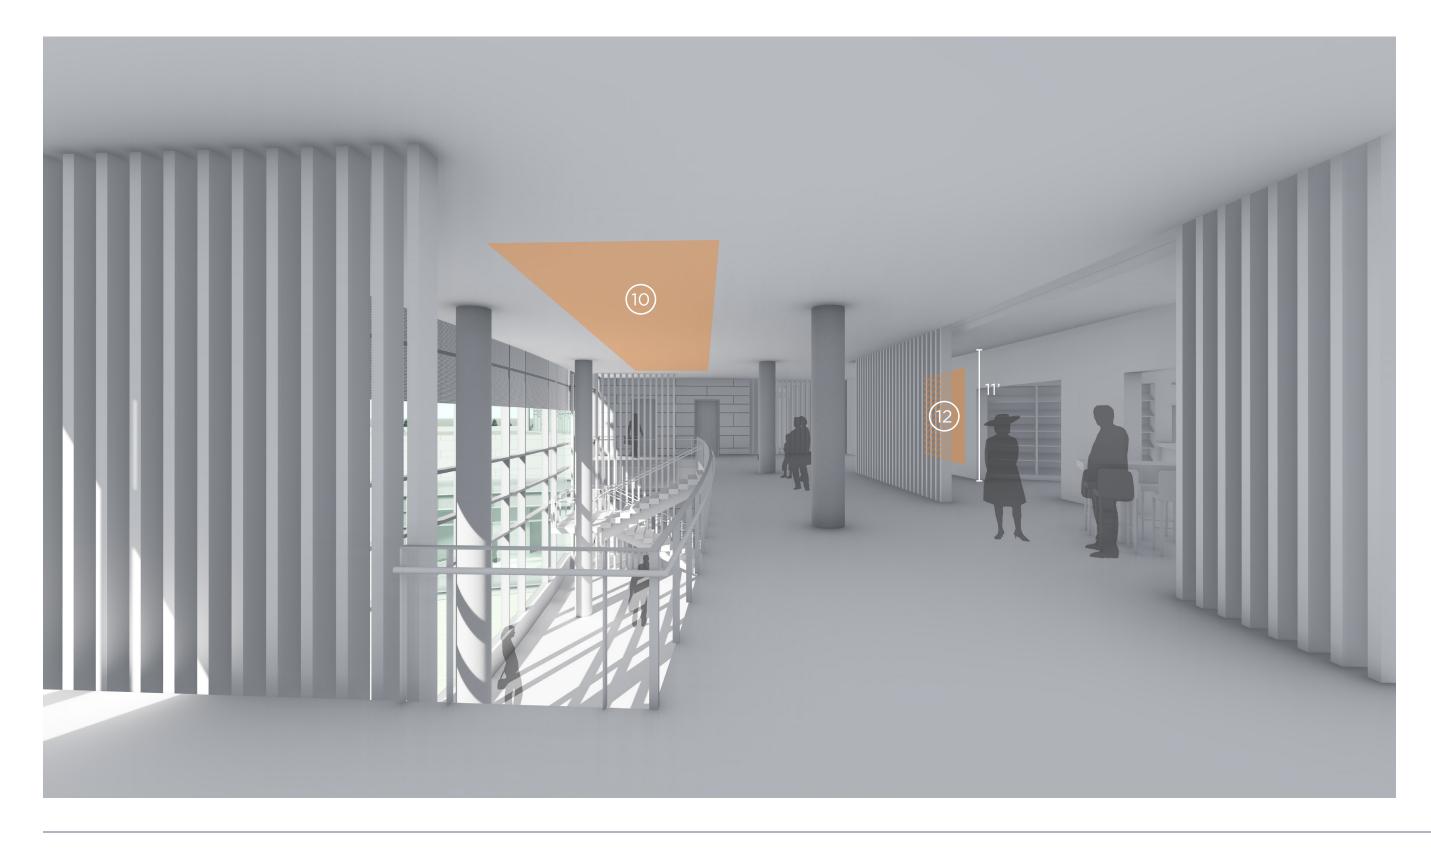

#### (2) Location of suspended artwork

The outline listed two possible locations for a suspended artwork in the fourth floor lobby – one in front of the check-in desks and one above the restaurant. At the last meeting, there was a preference for the location in front of the check-in desks. Upon further review of the two sites with the architects, SFAC staff prefer the location above the restaurant. This location offers more visibility in the hotel and more flexibility for the artists as there are no specific lighting requirements for the building at that location.

## Level 4 lobby, views to restaurant and bar

### GRAND HYATT