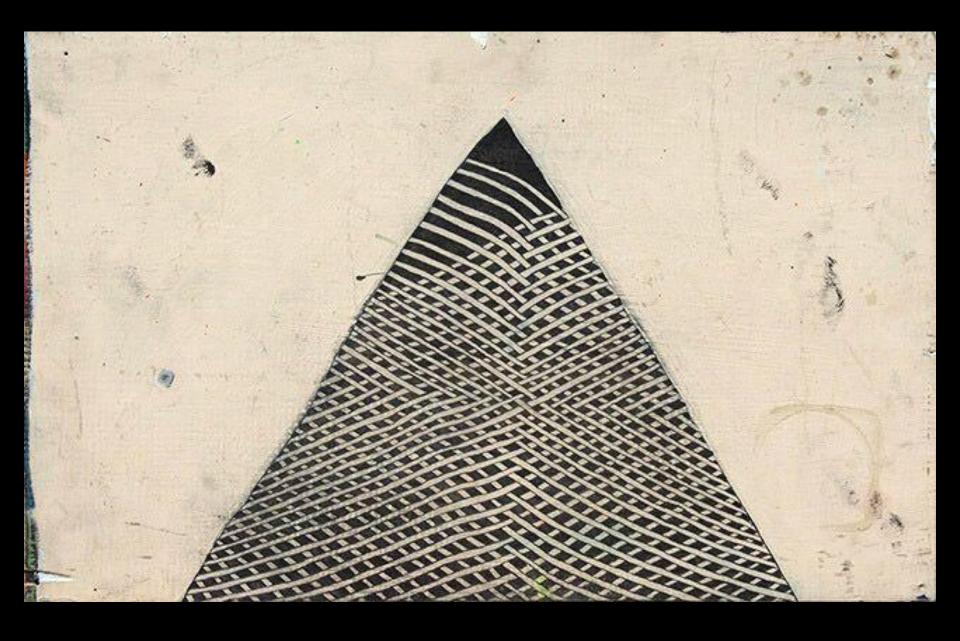

nel discussed the qualifications of the semi-finalists and scored each artist on the following criteria (1= low score):

- Artistic Excellence (1-10)
- Appropriate to Project Goals (1-10)

Round Two voting yielded three finalists and one alternate to recommend to the Arts Commission.

#### **RESULTS**

The following artists received the highest scores:

#### Finalists:

Kelly Ording 128 Alicia McCarthy 108 Brian Barneclo 97

#### **ARTS COMMISSION APPROVAL**

**Motion:** Motion to approve the following selected finalists for the Moscone Paseo Public public art project as recommended by the Moscone Paseo Artist Selection Panel: Brian Barneclo, Alicia McCarthy, and Kelly Ording.

<sup>\*</sup>sharing a vote

<sup>\*\*</sup>non-voting panelist

### Brian Barneclo







## Alicia McCarthy







# Kelly Ording