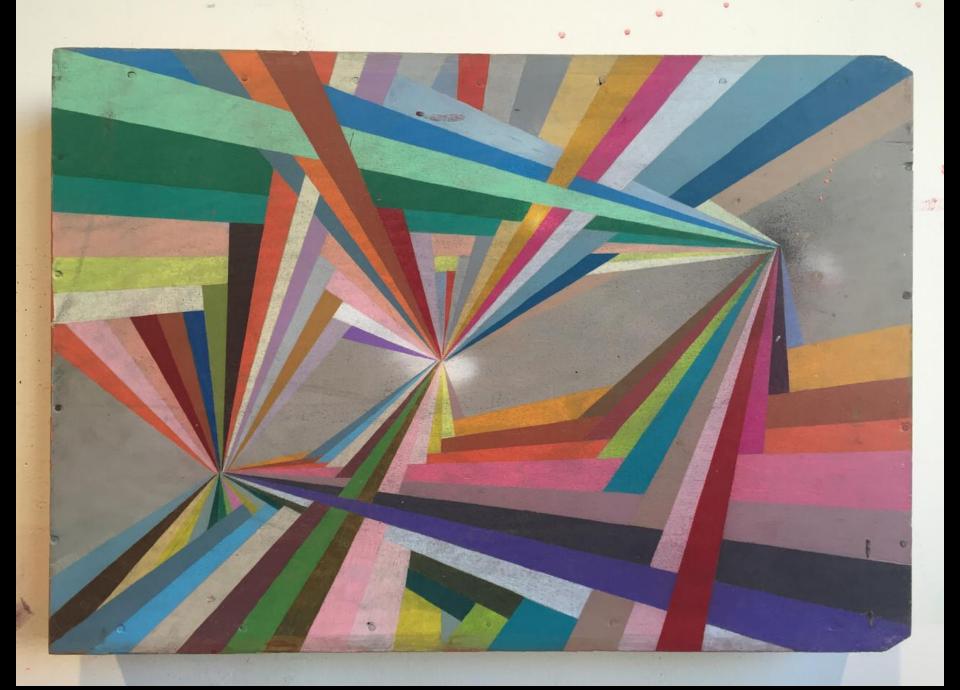

Panel discussed the qualifications of the semi-finalists and scored each artist on the following criteria (1= low score):

- Artistic Excellence (1-10)
- Appropriate to Project Goals (1-10)

Round Two voting yielded three finalists and one alternate to recommend to the Arts Commission.

#### **RESULTS**

The following artists received the highest scores:

#### Finalists:

Kelly Ording 128 Alicia McCarthy 108 Brian Barneclo 97

#### **ARTS COMMISSION APPROVAL**

**Motion:** Motion to approve the following selected finalists for the Moscone Paseo Public public art project as recommended by the Moscone Paseo Artist Selection Panel: Brian Barneclo, Alicia McCarthy, and Kelly Ording.

<sup>\*</sup>sharing a vote

<sup>\*\*</sup>non-voting panelist

### Brian Barneclo







## Alicia McCarthy







# Kelly Ording