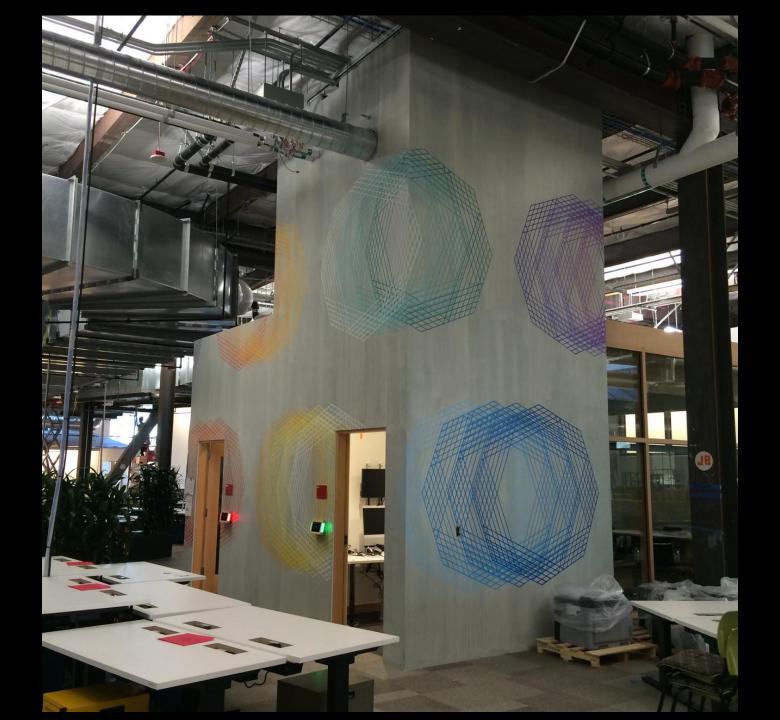

alifications of the semi-finalists and scored each artist on the following criteria (1= low score):

- Artistic Excellence (1-10)
- Appropriate to Project Goals (1-10)

Round Two voting yielded three finalists and one alternate to recommend to the Arts Commission.

#### **RESULTS**

The following artists received the highest scores:

#### Finalists:

Kelly Ording 128 Alicia McCarthy 108 Brian Barneclo 97

#### **ARTS COMMISSION APPROVAL**

**Motion:** Motion to approve the following selected finalists for the Moscone Paseo Public public art project as recommended by the Moscone Paseo Artist Selection Panel: Brian Barneclo, Alicia McCarthy, and Kelly Ording.

<sup>\*</sup>sharing a vote

<sup>\*\*</sup>non-voting panelist

### Brian Barneclo







## Alicia McCarthy







# Kelly Ording