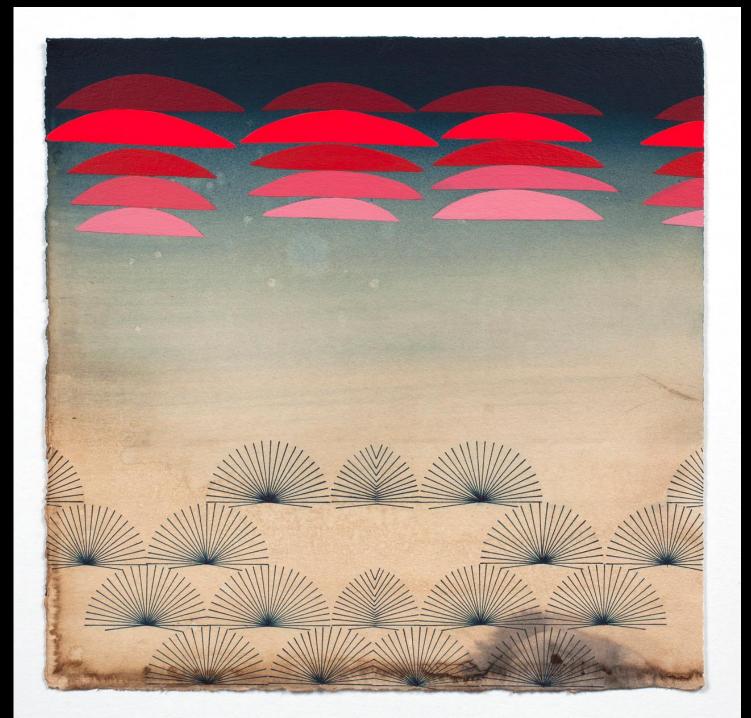

ifications of the semi-finalists and scored each artist on the following criteria (1= low score):

- Artistic Excellence (1-10)
- Appropriate to Project Goals (1-10)

Round Two voting yielded three finalists and one alternate to recommend to the Arts Commission.

#### **RESULTS**

The following artists received the highest scores:

#### Finalists:

Kelly Ording 128 Alicia McCarthy 108 Brian Barneclo 97

#### **ARTS COMMISSION APPROVAL**

**Motion:** Motion to approve the following selected finalists for the Moscone Paseo Public public art project as recommended by the Moscone Paseo Artist Selection Panel: Brian Barneclo, Alicia McCarthy, and Kelly Ording.

<sup>\*</sup>sharing a vote

<sup>\*\*</sup>non-voting panelist

### Brian Barneclo







## Alicia McCarthy







# Kelly Ording