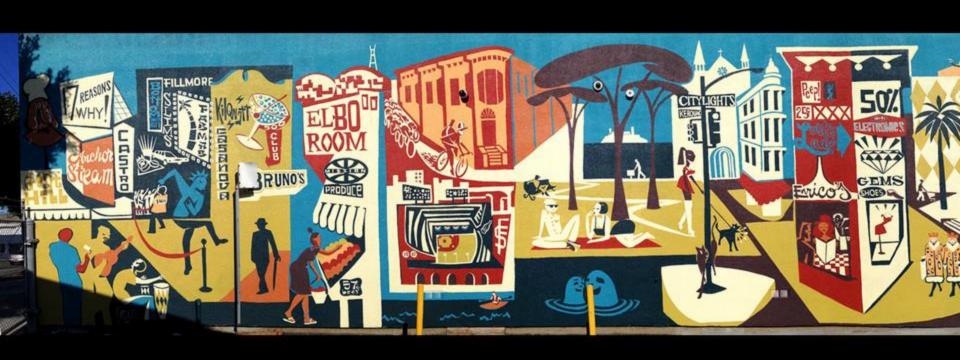

:

The Artist Selection Panel discussed the qualifications of the semi-finalists and scored each artist on the following criteria (1= low score):

- Artistic Excellence (1-10)
- Appropriate to Project Goals (1-10)

Round Two voting yielded three finalists and one alternate to recommend to the Arts Commission.

#### **RESULTS**

The following artists received the highest scores:

#### Finalists:

Kelly Ording 128 Alicia McCarthy 108 Brian Barneclo 97

#### **ARTS COMMISSION APPROVAL**

**Motion:** Motion to approve the following selected finalists for the Moscone Paseo Public public art project as recommended by the Moscone Paseo Artist Selection Panel: Brian Barneclo, Alicia McCarthy, and Kelly Ording.

<sup>\*</sup>sharing a vote

<sup>\*\*</sup>non-voting panelist

### Brian Barneclo







## Alicia McCarthy







# Kelly Ording