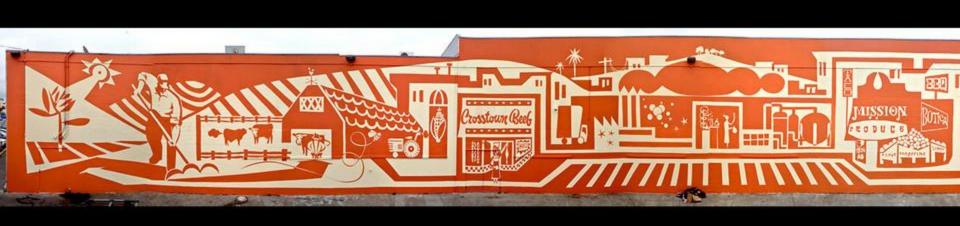

wo:

The Artist Selection Panel discussed the qualifications of the semi-finalists and scored each artist on the following criteria (1= low score):

- Artistic Excellence (1-10)
- Appropriate to Project Goals (1-10)

Round Two voting yielded three finalists and one alternate to recommend to the Arts Commission.

#### **RESULTS**

The following artists received the highest scores:

#### Finalists:

Kelly Ording 128 Alicia McCarthy 108 Brian Barneclo 97

#### **ARTS COMMISSION APPROVAL**

**Motion:** Motion to approve the following selected finalists for the Moscone Paseo Public public art project as recommended by the Moscone Paseo Artist Selection Panel: Brian Barneclo, Alicia McCarthy, and Kelly Ording.

<sup>\*</sup>sharing a vote

<sup>\*\*</sup>non-voting panelist

### Brian Barneclo







## Alicia McCarthy







# Kelly Ording