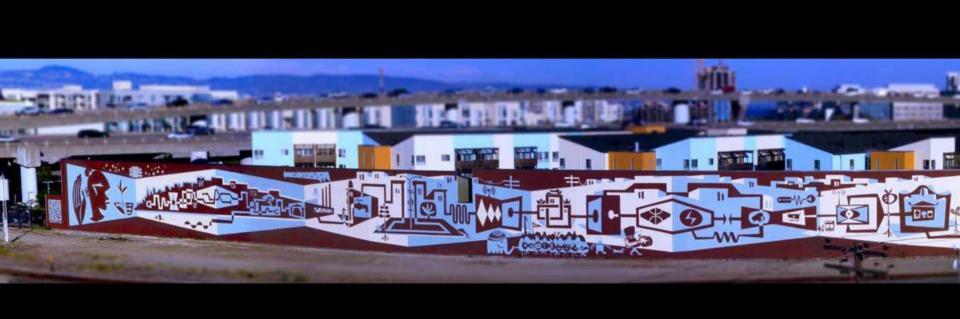

The Artist Selection Panel discussed the qualifications of the semi-finalists and scored each artist on the following criteria (1= low score):

- Artistic Excellence (1-10)
- Appropriate to Project Goals (1-10)

Round Two voting yielded three finalists and one alternate to recommend to the Arts Commission.

#### **RESULTS**

The following artists received the highest scores:

#### Finalists:

Kelly Ording 128 Alicia McCarthy 108 Brian Barneclo 97

#### **ARTS COMMISSION APPROVAL**

**Motion:** Motion to approve the following selected finalists for the Moscone Paseo Public public art project as recommended by the Moscone Paseo Artist Selection Panel: Brian Barneclo, Alicia McCarthy, and Kelly Ording.

<sup>\*</sup>sharing a vote

<sup>\*\*</sup>non-voting panelist

### Brian Barneclo







## Alicia McCarthy







# Kelly Ording