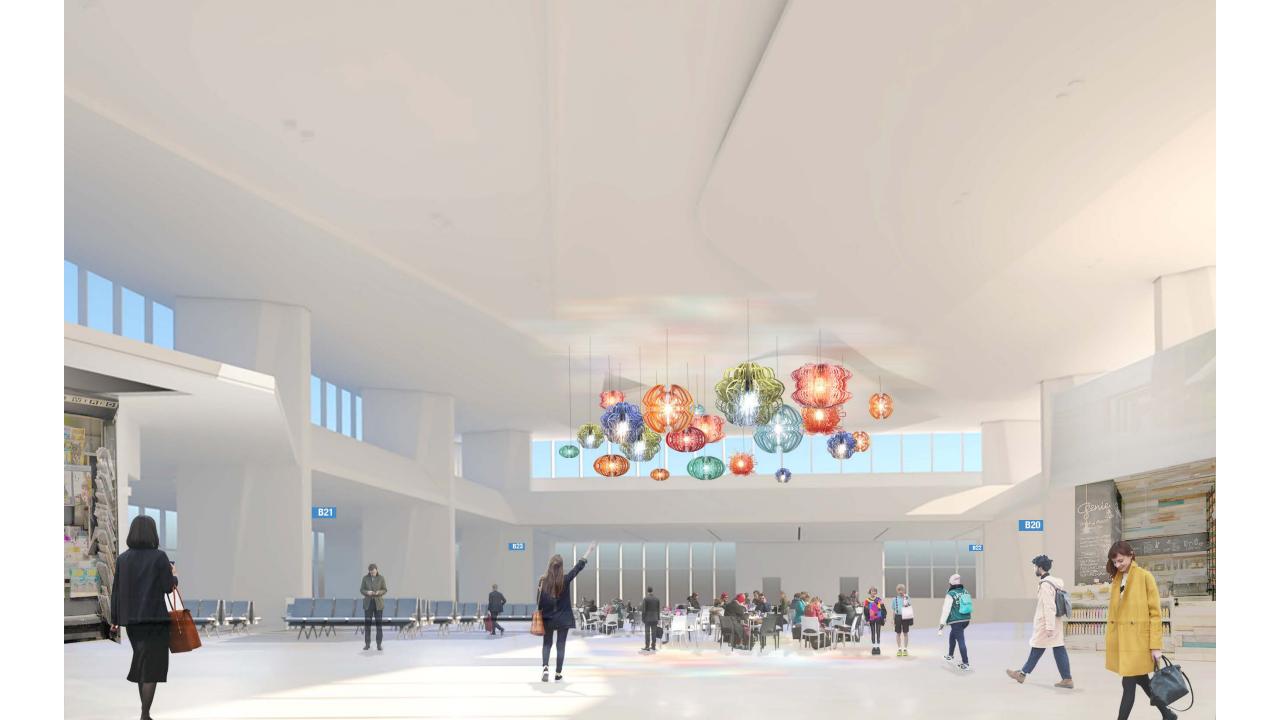

## SFO T1 BAB

## End of Pier artwork renderings Finch / Pardo / Schlegel



## Art Update T1 BAB





## Art Update T1 BAB



NOTES BAGOT



EvaSchlegel\_2017 installation proposal A01



EvaSchlegel\_2017 installation proposal A03



EvaSchlegel\_2017 installation proposal A02



EvaSchlegel\_2017 installation proposal A04



EvaSchlegel\_2017 installation proposal A05



EvaSchlegel\_2017 installation proposal A06



VCVV



TITLE: MIRROR PAVILLON CREATE DATE: 2017 MEDIUM: Stainless steel and toughened safty glass mirror DIMENSIONS: 10/20/10 feet (l/w/h) PRICE: 750.000 USD (including transport and insallation)



EvaSchlegel\_2017 installation proposal B01