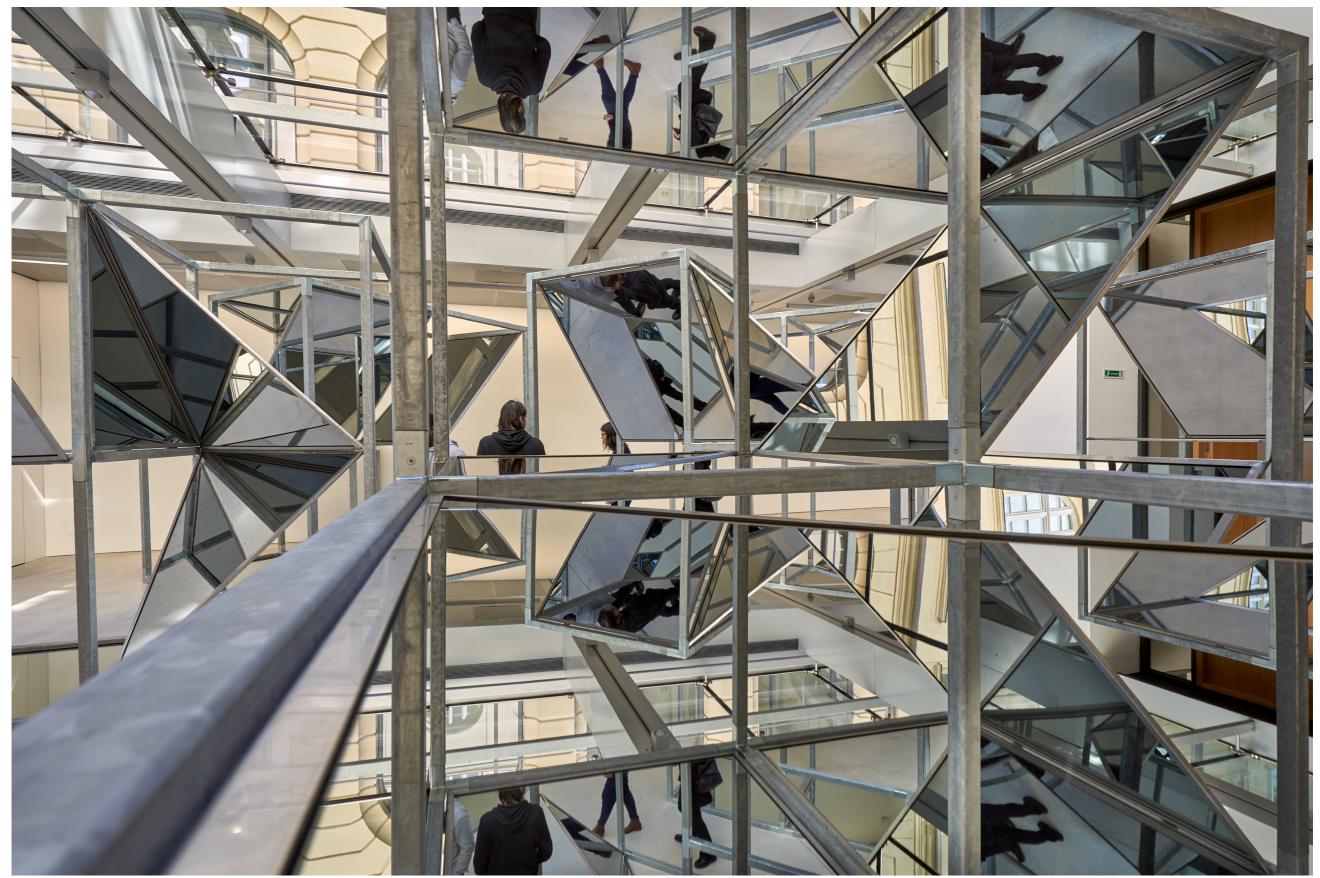

## Art Update T1 BAB

NOTES BAGOT

EvaSchlegel\_2017 installation proposal A01

EvaSchlegel\_2017 installation proposal A03

EvaSchlegel\_2017 installation proposal A02

EvaSchlegel\_2017 installation proposal A04

EvaSchlegel\_2017 installation proposal A05

EvaSchlegel\_2017 installation proposal A06

VCVV

TITLE: MIRROR PAVILLON CREATE DATE: 2017 MEDIUM: Stainless steel and toughened safty glass mirror DIMENSIONS: 10/20/10 feet (l/w/h) PRICE: 750.000 USD (including transport and insallation)