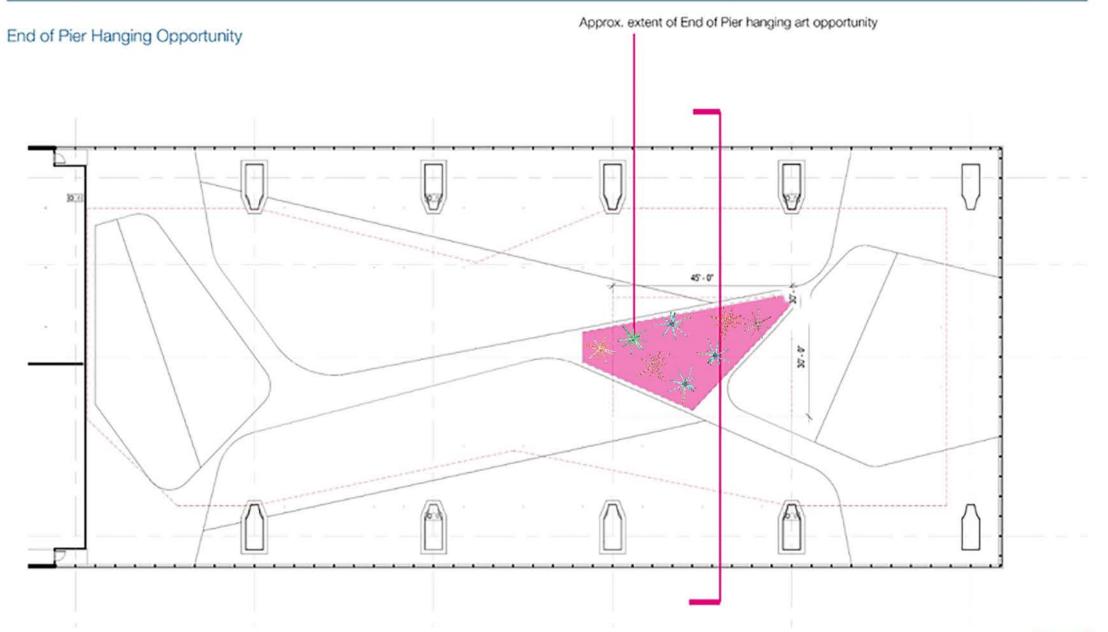

## SFO T1 BAB

## End of Pier artwork renderings Finch / Pardo / Schlegel



## Art Update T1 BAB





## Art Update T1 BAB



NOTES BAGOT



EvaSchlegel\_2017 installation proposal A01



EvaSchlegel\_2017 installation proposal A03



EvaSchlegel\_2017 installation proposal A02



EvaSchlegel\_2017 installation proposal A04



EvaSchlegel\_2017 installation proposal A05



EvaSchlegel\_2017 installation proposal A06



VCVV



TITLE: MIRROR PAVILLON CREATE DATE: 2017 MEDIUM: Stainless steel and toughened safty glass mirror DIMENSIONS: 10/20/10 feet (l/w/h) PRICE: 750.000 USD (including transport and insallation)



EvaSchlegel\_2017 installation proposal B01