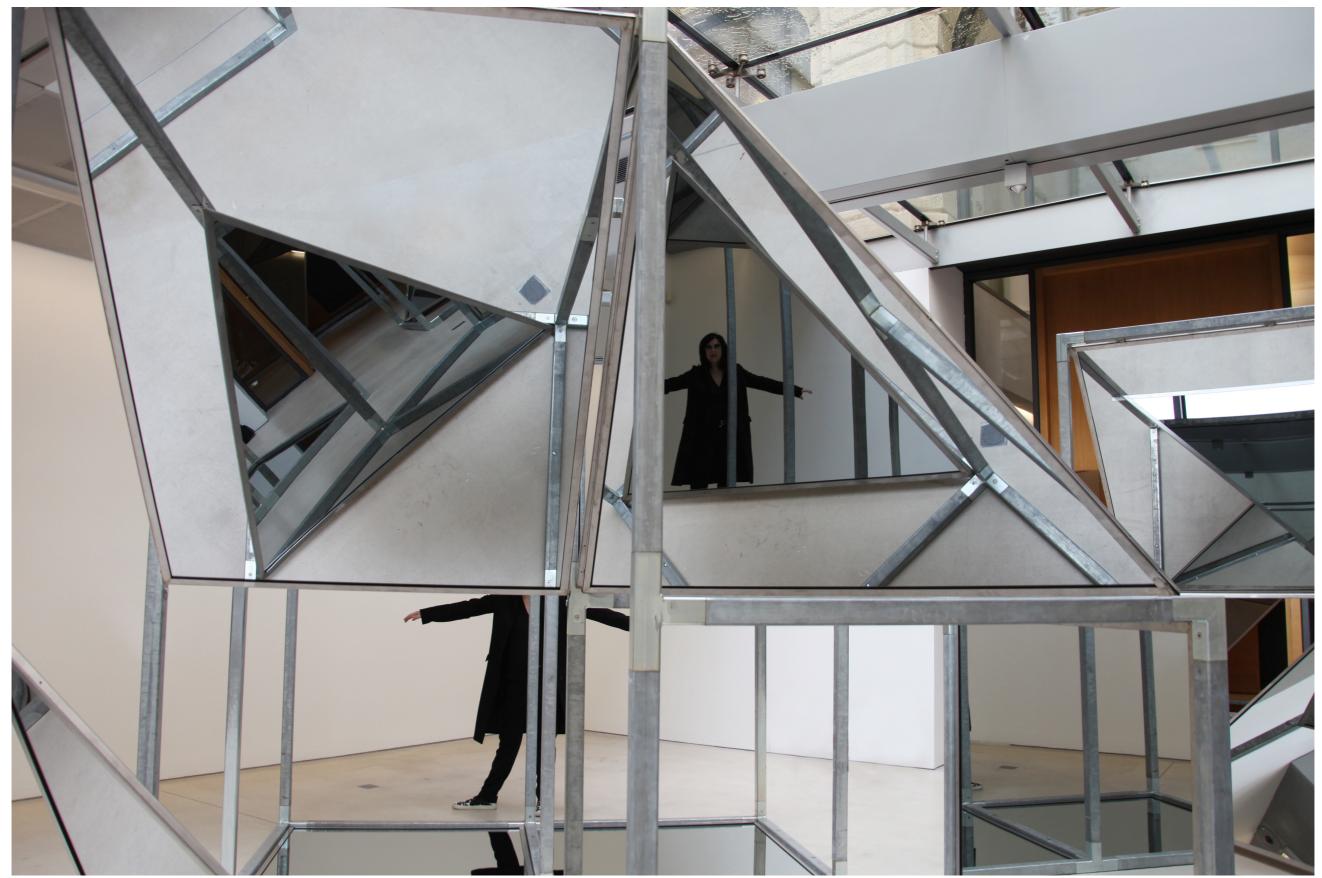

## Art Update T1 BAB

NOTES BAGOT

EvaSchlegel\_2017 installation proposal A01

EvaSchlegel\_2017 installation proposal A03

EvaSchlegel\_2017 installation proposal A02

EvaSchlegel\_2017 installation proposal A04

EvaSchlegel\_2017 installation proposal A05

EvaSchlegel\_2017 installation proposal A06

VCVV

TITLE: MIRROR PAVILLON CREATE DATE: 2017 MEDIUM: Stainless steel and toughened safty glass mirror DIMENSIONS: 10/20/10 feet (l/w/h) PRICE: 750.000 USD (including transport and insallation)