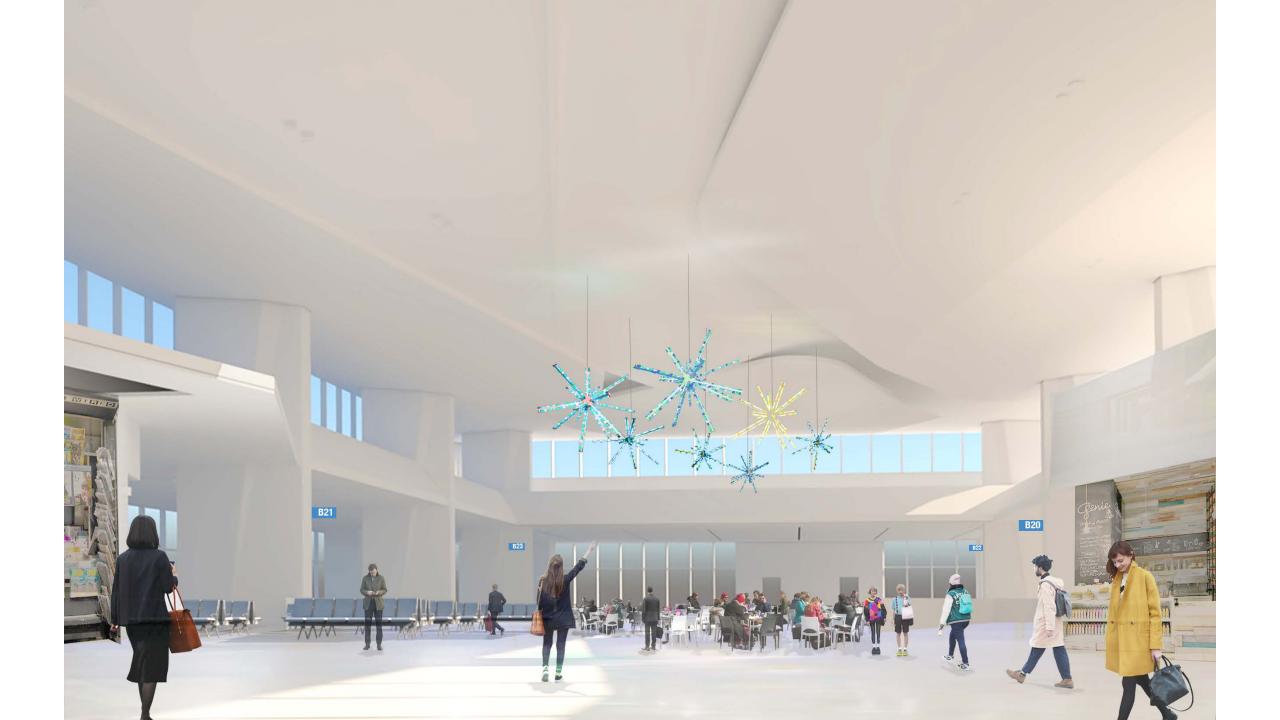

## SFO T1 BAB

## End of Pier artwork renderings Finch / Pardo / Schlegel



## Art Update T1 BAB





## Art Update T1 BAB



NOTES BAGOT



EvaSchlegel\_2017 installation proposal A01



EvaSchlegel\_2017 installation proposal A03



EvaSchlegel\_2017 installation proposal A02



EvaSchlegel\_2017 installation proposal A04



EvaSchlegel\_2017 installation proposal A05



EvaSchlegel\_2017 installation proposal A06



VCVV



TITLE: MIRROR PAVILLON CREATE DATE: 2017 MEDIUM: Stainless steel and toughened safty glass mirror DIMENSIONS: 10/20/10 feet (l/w/h) PRICE: 750.000 USD (including transport and insallation)



EvaSchlegel\_2017 installation proposal B01