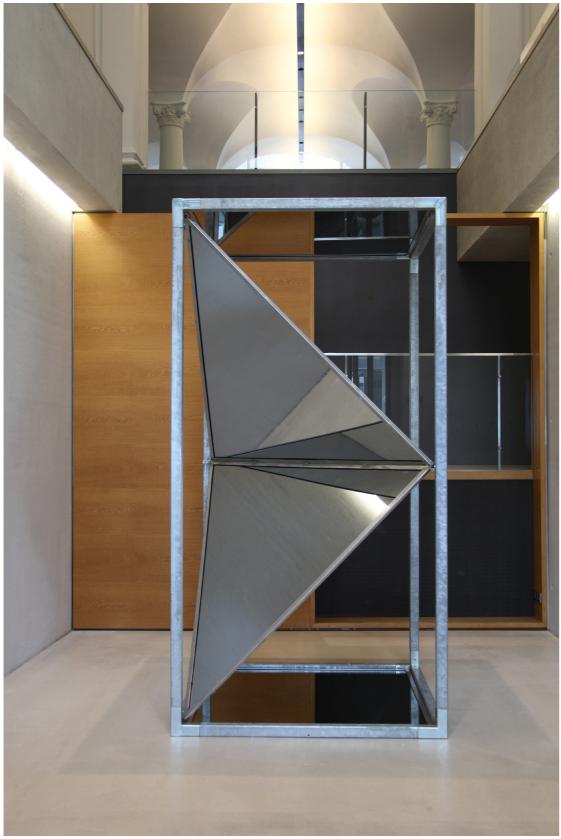

## Art Update T1 BAB

NOTES BAGOT

EvaSchlegel\_2017 installation proposal A01

EvaSchlegel\_2017 installation proposal A03

EvaSchlegel\_2017 installation proposal A02

EvaSchlegel\_2017 installation proposal A04

EvaSchlegel\_2017 installation proposal A05

EvaSchlegel\_2017 installation proposal A06

VCVV

TITLE: MIRROR PAVILLON CREATE DATE: 2017 MEDIUM: Stainless steel and toughened safty glass mirror DIMENSIONS: 10/20/10 feet (l/w/h) PRICE: 750.000 USD (including transport and insallation)