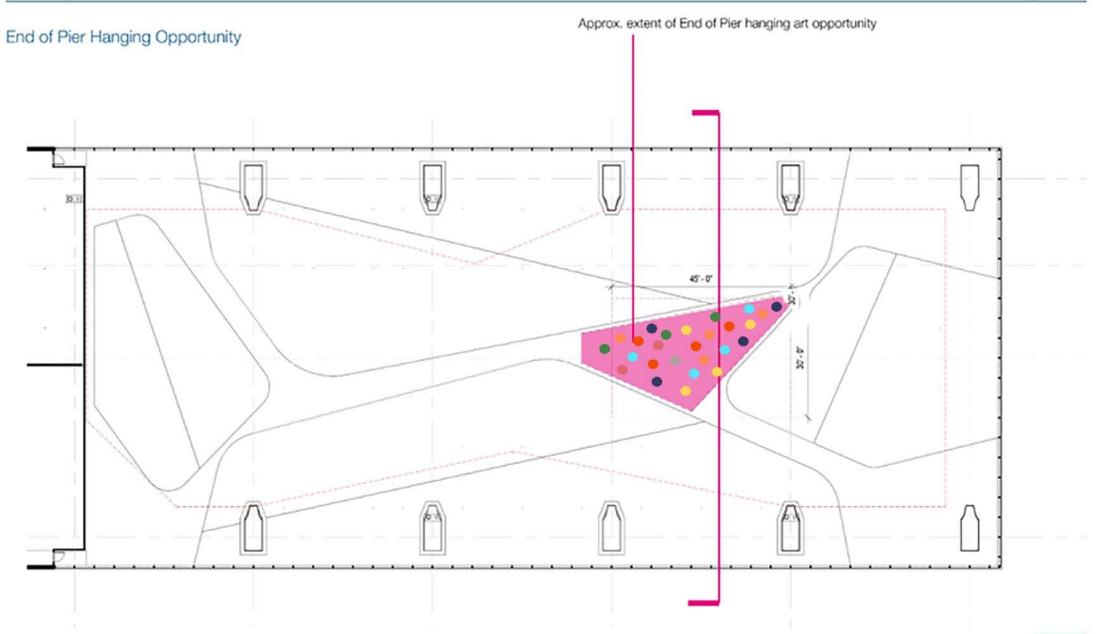

## SFO T1 BAB

## End of Pier artwork renderings Finch / Pardo / Schlegel



## Art Update T1 BAB





## Art Update T1 BAB



NOTES BAGOT



EvaSchlegel\_2017 installation proposal A01



EvaSchlegel\_2017 installation proposal A03



EvaSchlegel\_2017 installation proposal A02



EvaSchlegel\_2017 installation proposal A04



EvaSchlegel\_2017 installation proposal A05



EvaSchlegel\_2017 installation proposal A06



VCVV



TITLE: MIRROR PAVILLON CREATE DATE: 2017 MEDIUM: Stainless steel and toughened safty glass mirror DIMENSIONS: 10/20/10 feet (l/w/h) PRICE: 750.000 USD (including transport and insallation)



EvaSchlegel\_2017 installation proposal B01