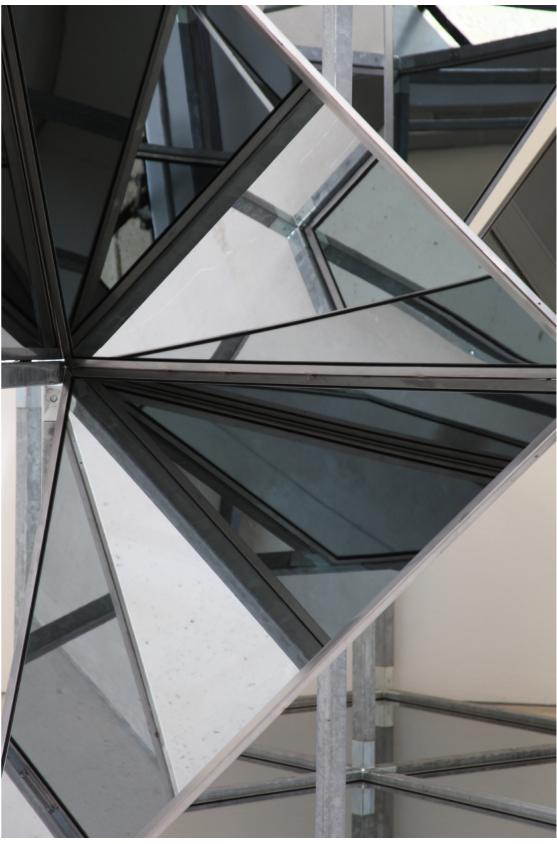

## Art Update T1 BAB

NOTES BAGOT

EvaSchlegel\_2017 installation proposal A01

EvaSchlegel\_2017 installation proposal A03

EvaSchlegel\_2017 installation proposal A02

EvaSchlegel\_2017 installation proposal A04

EvaSchlegel\_2017 installation proposal A05

EvaSchlegel\_2017 installation proposal A06

VCVV

TITLE: MIRROR PAVILLON CREATE DATE: 2017 MEDIUM: Stainless steel and toughened safty glass mirror DIMENSIONS: 10/20/10 feet (l/w/h) PRICE: 750.000 USD (including transport and insallation)