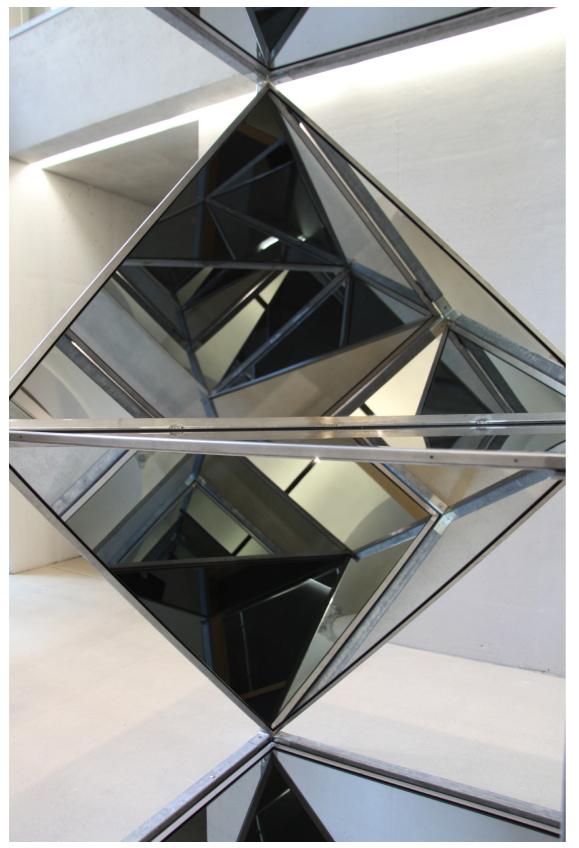

## Art Update T1 BAB

NOTES BAGOT

EvaSchlegel\_2017 installation proposal A01

EvaSchlegel\_2017 installation proposal A03

EvaSchlegel\_2017 installation proposal A02

EvaSchlegel\_2017 installation proposal A04

EvaSchlegel\_2017 installation proposal A05

EvaSchlegel\_2017 installation proposal A06

VCVV

TITLE: MIRROR PAVILLON CREATE DATE: 2017 MEDIUM: Stainless steel and toughened safty glass mirror DIMENSIONS: 10/20/10 feet (l/w/h) PRICE: 750.000 USD (including transport and insallation)