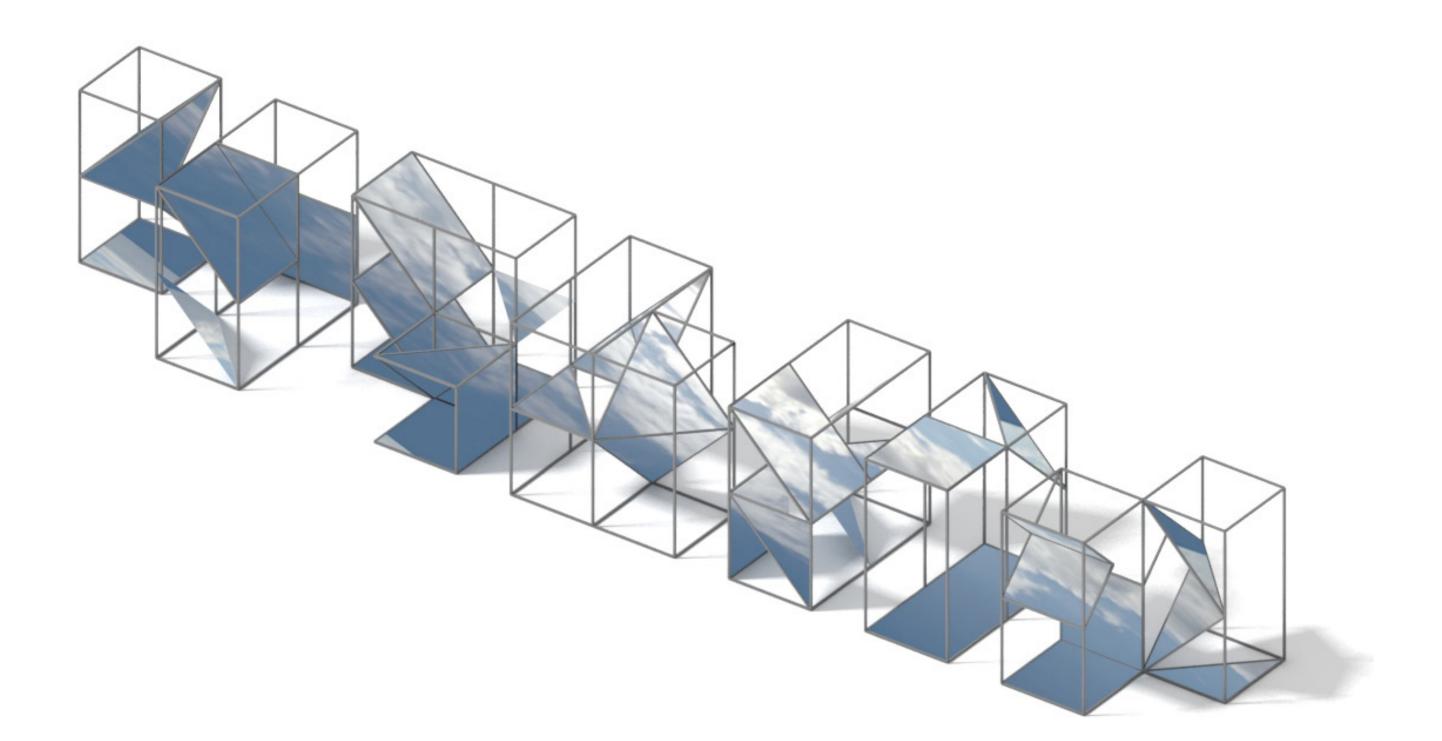

## Art Update T1 BAB

NOTES BAGOT

EvaSchlegel\_2017 installation proposal A01

EvaSchlegel\_2017 installation proposal A03

EvaSchlegel\_2017 installation proposal A02

EvaSchlegel\_2017 installation proposal A04

EvaSchlegel\_2017 installation proposal A05

EvaSchlegel\_2017 installation proposal A06

VCVV

TITLE: MIRROR PAVILLON CREATE DATE: 2017 MEDIUM: Stainless steel and toughened safty glass mirror DIMENSIONS: 10/20/10 feet (l/w/h) PRICE: 750.000 USD (including transport and insallation)