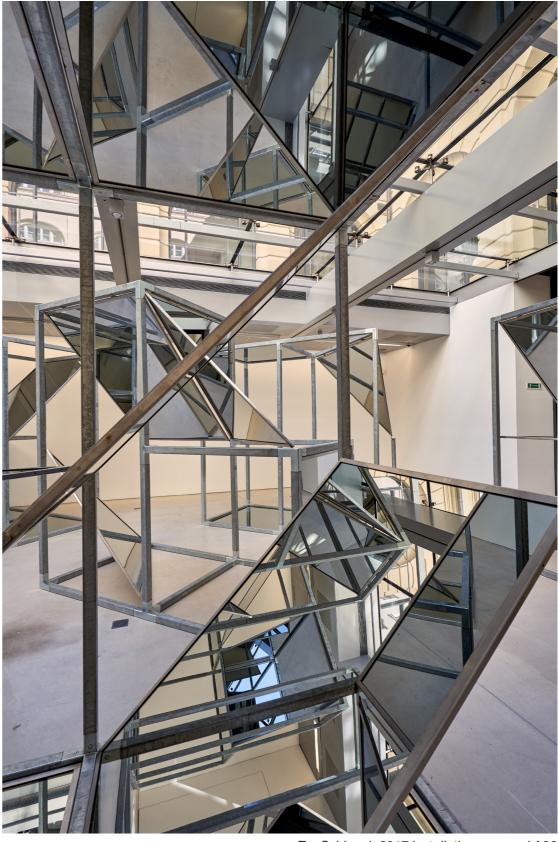

## Art Update T1 BAB

NOTES BAGOT

EvaSchlegel\_2017 installation proposal A01

EvaSchlegel\_2017 installation proposal A03

EvaSchlegel\_2017 installation proposal A02

EvaSchlegel\_2017 installation proposal A04

EvaSchlegel\_2017 installation proposal A05

EvaSchlegel\_2017 installation proposal A06

VCVV

TITLE: MIRROR PAVILLON CREATE DATE: 2017 MEDIUM: Stainless steel and toughened safty glass mirror DIMENSIONS: 10/20/10 feet (l/w/h) PRICE: 750.000 USD (including transport and insallation)