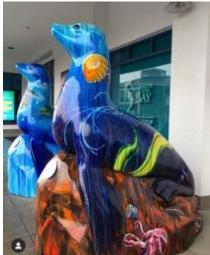

"Farallon Islands" continues the ocean-themed art from 3 existing murals in Lakeside Village at the same location on Ocean Avenue in Lakeside Village.

Please see Attachment 1 for images of the two existing wall murals and the ground mural. Please see Attachments 8 and 9 for images of the proposed design and the site.

# Attachment 1 (page 2 of 2): Mike Ritch Examples of Public Art

Ocean Avenue Mural Project in partnership with SFMTA Railway.

"Ophelia", Lakeside Landing, District 7, adjacent to the proposed bus shelter mural.