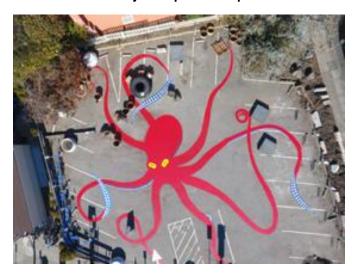

"Farallon Islands" continues the ocean-themed art from 3 existing murals in Lakeside Village at the same location on Ocean Avenue in Lakeside Village.

Please see Attachment 1 for images of the two existing wall murals and the ground mural. Please see Attachments 8 and 9 for images of the proposed design and the site.

#### **Public Art Experience**

- 2020 Community Ground Mural with SF Park's Alliance San Francisco, CA
- 2019 Commissioned sculpture for Aquarium of the Bay San Francisco, CA
- 2018 Donated mural to Achieve Elementary Oakland, Cailfornia
- 2016 Clarion Alley Mural Project mural San Francisco, CA
- 2016 Circus Circus Mural Marathon Reno, NV
- 2013 Founded the Ocean Avenue Mural Project in partnership with SFMTA Railway San Francisco, CA