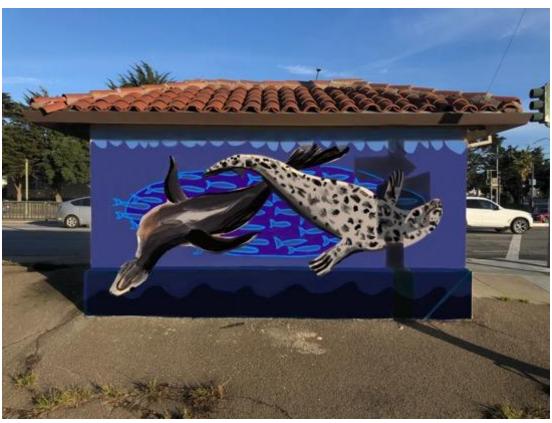

MURAL TITLE

Farallon Islands

**DIMENSIONS** 

Bus Shelter, ~600 sq ft

ESTIMATED SCHEDULE (start and completion dates)

February 2021 to July 2022

1. Proposal (describe proposed design, site and theme. Attach a separate document if needed).

"Farallon Islands" continues the ocean-themed art from 3 existing murals in Lakeside Village at the same location on Ocean Avenue in Lakeside Village.

Please see Attachment 1 for images of the two existing wall murals and the ground mural. Please see Attachments 8 and 9 for images of the proposed design and the site.

#### for Artwork Placed Upon CITY PROPERTY under VARA and CAPA

Artist has designed a work of visual art. In consideration of the City's approval of the Artist design of visual art.

| This mural will cover all extends walls of   | tho |
|----------------------------------------------|-----|
| bus shelter at Junipero Serra/Ocean Ave.     |     |
| TITLE, DATE: "Farallon Islands", 1/7/21      |     |
| DIMENSIONS: Approx 600 square feet           |     |
| ADDRESS/LOCATION: JUNIPERO SENTA @ Ocean Ave | ,   |