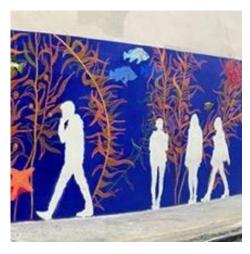

"Farallon Islands" continues the ocean-themed art from 3 existing murals in Lakeside Village at the same location on Ocean Avenue in Lakeside Village.

Please see Attachment 1 for images of the two existing wall murals and the ground mural. Please see Attachments 8 and 9 for images of the proposed design and the site.

# Attachment 1 (page 2 of 2): Mike Ritch Examples of Public Art

Ocean Avenue Mural Project in partnership with SFMTA Railway.

"Ophelia", Lakeside Landing, District 7, adjacent to the proposed bus shelter mural.