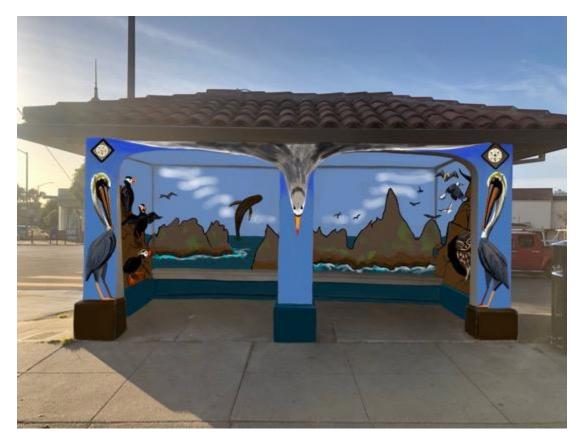

MURAL TITLE

Farallon Islands

**DIMENSIONS** 

Bus Shelter, ~600 sq ft

ESTIMATED SCHEDULE (start and completion dates)

February 2021 to July 2022

1. Proposal (describe proposed design, site and theme. Attach a separate document if needed).

"Farallon Islands" continues the ocean-themed art from 3 existing murals in Lakeside Village at the same location on Ocean Avenue in Lakeside Village.

Please see Attachment 1 for images of the two existing wall murals and the ground mural. Please see Attachments 8 and 9 for images of the proposed design and the site.

#### for Artwork Placed Upon CITY PROPERTY under VARA and CAPA

Artist has designed a work of visual art. In consideration of the City's approval of the Artist design of visual art.

| This mural will cover all extends walls of   | tho |
|----------------------------------------------|-----|
| bus shelter at Junipero Serra/Ocean Ave.     |     |
| TITLE, DATE: "Farallon Islands", 1/7/21      |     |
| DIMENSIONS: Approx 600 square feet           |     |
| ADDRESS/LOCATION: JUNIPERO SENTA @ Ocean Ave | ,   |