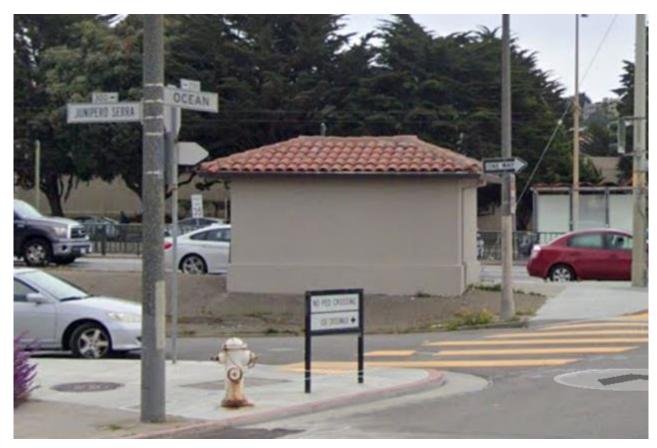

# Mural Design Information Form

| LEAD ARTIST                                                                        | Mike Ritch                                                                             |  |  |
|------------------------------------------------------------------------------------|----------------------------------------------------------------------------------------|--|--|
| ADDRESS                                                                            | c/o Jean Henry School of Art, 2640 Ocean Avenue                                        |  |  |
| CITY                                                                               | San Francisco                                                                          |  |  |
| STATE                                                                              | CA ZIP CODE 94132                                                                      |  |  |
| EMAIL                                                                              | mike.ritch.art@gmail.com PHONE 415-846-4348                                            |  |  |
| PROJECT<br>COORDINATOR                                                             | 12/15/2020                                                                             |  |  |
| ADDRESS                                                                            | Kath Tsakalakis, 40 Beachmont Drive                                                    |  |  |
| CITY                                                                               | San Francisco                                                                          |  |  |
| STATE                                                                              | CA ZIP CODE 94132                                                                      |  |  |
| EMAIL                                                                              | Kath@trefo.com PHONE 415-636-2421                                                      |  |  |
|                                                                                    |                                                                                        |  |  |
| SPONSORING ORGANIZATION                                                            | Friends of Lakeside Village, fiscally sponsored by San Francisco Parks Alliance        |  |  |
| ADDRESS                                                                            | c/o Kath Tsakalakis, 40 Beachmont Drive                                                |  |  |
| CITY                                                                               | San Francisco                                                                          |  |  |
| STATE                                                                              | CA ZIP CODE 94132                                                                      |  |  |
| EMAIL                                                                              | lakeside@mainfare.com PHONE 415-636-2421                                               |  |  |
| FUNDING SOURCES                                                                    | Participatory Budgeting funding is held as a grant with San Francisco Arts Commission. |  |  |
|                                                                                    |                                                                                        |  |  |
| PROPOSED SITE<br>(address, cross<br>street)                                        | Mural on the SFMTA bus shelter at Ocean & Junipero Serra.                              |  |  |
| DISTRICT                                                                           | District 7                                                                             |  |  |
| District numbers can be found at http://sfgov.org/elections/district-citywide-maps |                                                                                        |  |  |

MURAL TITLE

Farallon Islands

**DIMENSIONS** 

Bus Shelter, ~600 sq ft

ESTIMATED SCHEDULE (start and completion dates)

February 2021 to July 2022

1. Proposal (describe proposed design, site and theme. Attach a separate document if needed).

Jeffrey Tumlin, Director of Transportation

January 5, 2021

San Francisco Arts Commission 401 Van Ness Avenue, #325 San Francisco, CA 94102

To Whom It May Concern:

The San Francisco Municipal Transportation Agency (SFMTA) owns an historic transit shelter at the northwest corner of Junipero Serra Boulevard and Ocean Street. Members of the community have approached the SFMTA with a proposal to paint a mural on that shelter in order to beautify the location and reduce graffiti. The SFMTA supports this request as described below.

As part of an Historic Resource Evaluation conducted by a contractor retained by the SFMTA and approved by the San Francisco Planning Department (Planning), a number of older transit shelters were designated as historic resources in 2015. The Junipero Serra/Ocean transit shelter was one of those locations. This designation means that any change to any of these shelters requires the prior approval of Planning. The SFMTA obtained such an approval in 2017 for the painting of a mural on the historic transit shelter located across from the Forest Hill Station following a lengthy process. At the conclusion of that process, Planning issued a CEQA categorical exemption for the shelter. Painting a mural at Junipero Serra/Ocean would require a similar process. The SFMTA would be happy to work with the community and its representatives to obtain approval from Planning for a mural at the Junipero Serra/Ocean site.