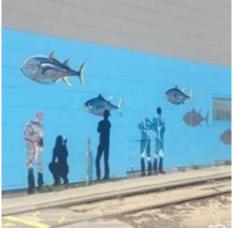

"Farallon Islands" continues the ocean-themed art from 3 existing murals in Lakeside Village at the same location on Ocean Avenue in Lakeside Village.

Please see Attachment 1 for images of the two existing wall murals and the ground mural. Please see Attachments 8 and 9 for images of the proposed design and the site.

# Attachment 1 (page 2 of 2): Mike Ritch Examples of Public Art

Ocean Avenue Mural Project in partnership with SFMTA Railway.

"Ophelia", Lakeside Landing, District 7, adjacent to the proposed bus shelter mural.