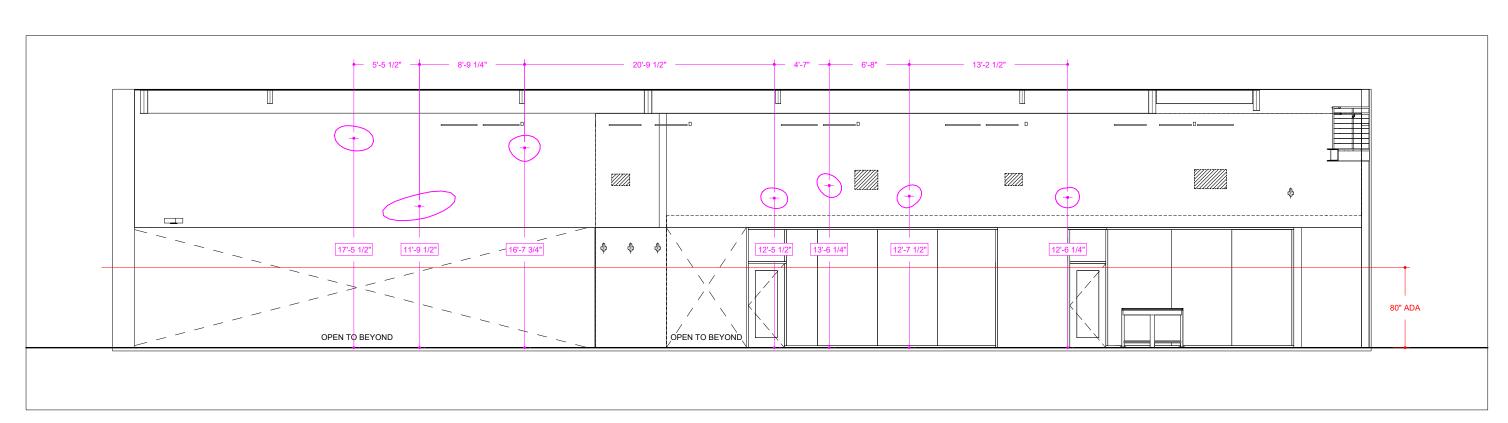

## SFO CONSOLIDATED ADMINISTRATIVE CAMPUS LOBBY

San Francisco Airport, California Public Art | DD 50% | 06/01/2018

A-200.1 - LOBBY SOUTH ELEVATION

A-200.2 - LOBBY SOUTH ELEVATION

SSUE DATE: 01 JUNE 2018 1/8" = 1' 0" DOCUMENT:

A-200

SFO - CONSOLIDATED ADMINISTRATION CAMPUS LOBBY

San Francisco, California

THEVERYMANY, LLC
MARC FORNES ©2018
www.theverymany.com
New York

**INTERNAL ELEVATIONS** 

Additional Notes: