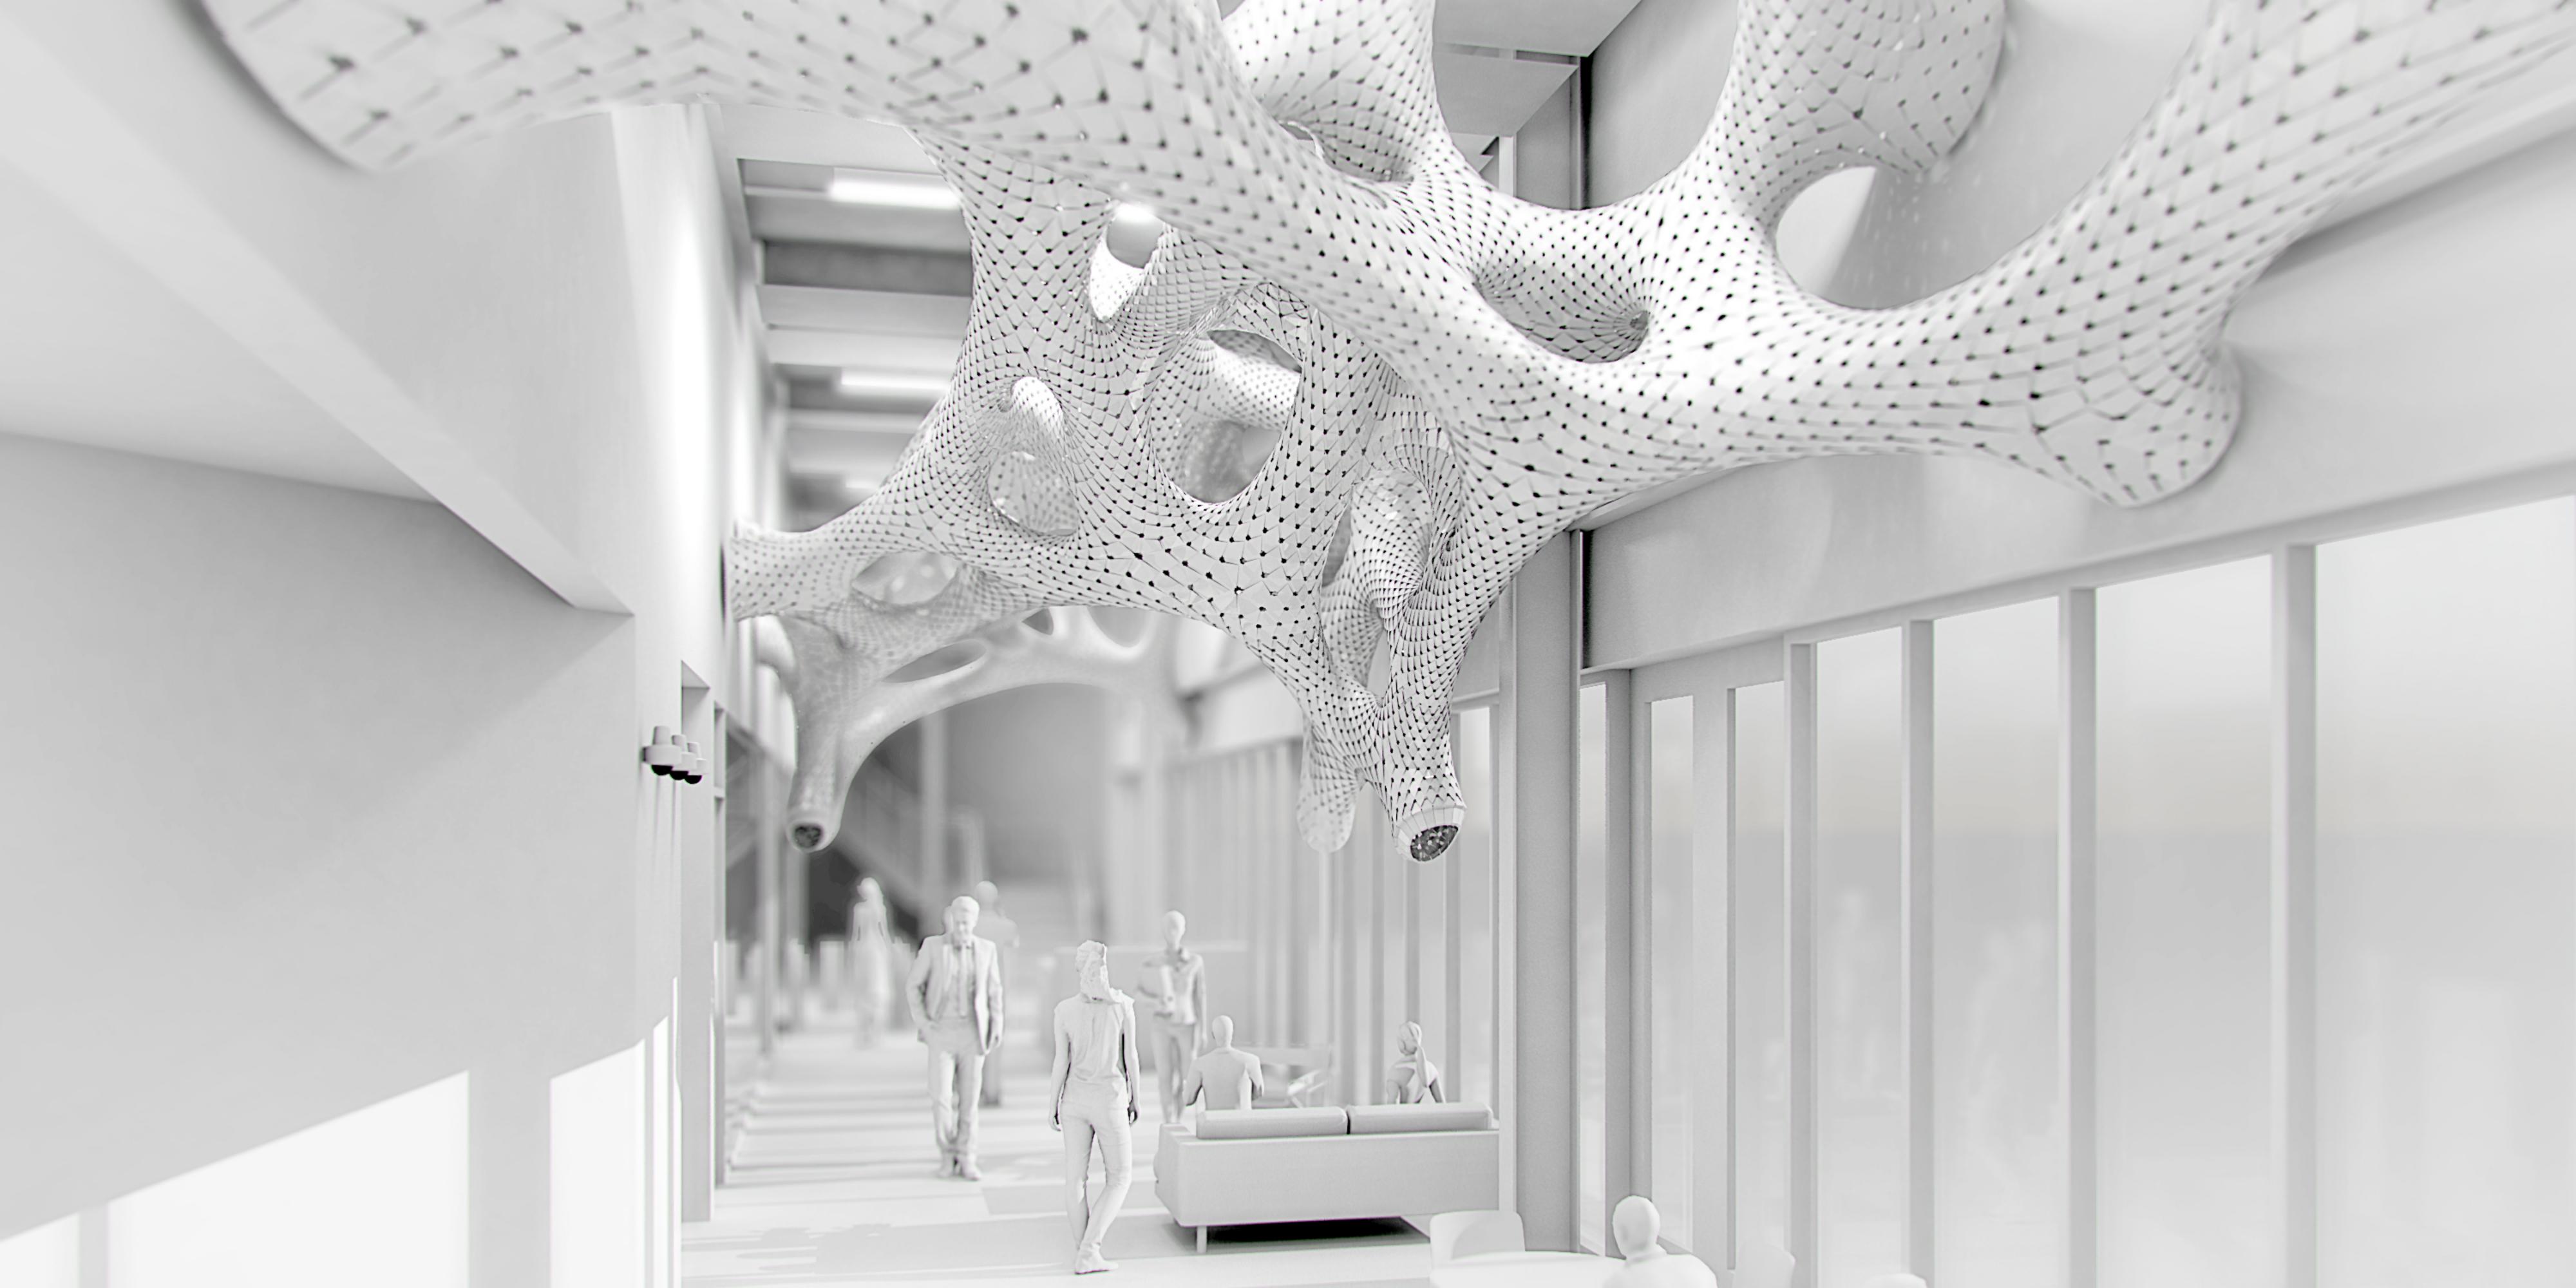

**ADMINISTRATION CAMPUS LOBBY** A-101

San Francisco, California

THEVERYMANY, LLC MARC FORNES ©2018 www.theverymany.com New York

Additional Notes: DRAWING DETAILS ARCHOR DESIGN WITH PROFILE CUT 1/8" GALV. STEEL ANCHOR PLATE WELDED TO INTERFACING RING.

### A-100.1 - LOBBY NORTH ELEVATION

A-100.2 - LOBBY SOUTH ELEVATION

ISSUE DATE: 25 JULY 2018 1/8" = 1' 0" DOCUMENT:

A-100

SFO - CONSOLIDATED
ADMINISTRATION CAMPUS LOBBY
San Francisco, California

THEVERYMANY, LLC MARC FORNES ©2018 www.theverymany.com New York INTERNAL ELEVATIONS - ANCHOR LOCATIONS