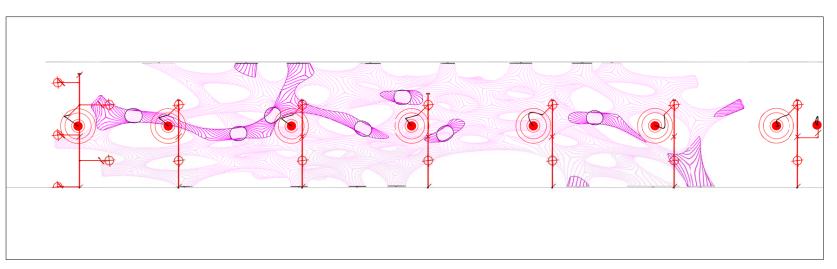

### SFO CONSOLIDATED ADMINISTRATIVE CAMPUS LOBBY

San Francisco Airport, California Public Art | DD 50% | 06/01/2018

S-100.1 - LOBBY TOP VIEW

NOTES: Sprinkler head locations as per Glue model (09 NOV 2017) As built locations to be confirmed in field.

# **PLAN - SPRINKLER COORDINATION**

Additional Notes: S-100.1 shows geometry in relation to multple sprinkler coordination conditions (detailed in S-100.3) Change in color indicates geometry 18" clear below sprinkler head (shown in S-100.2)