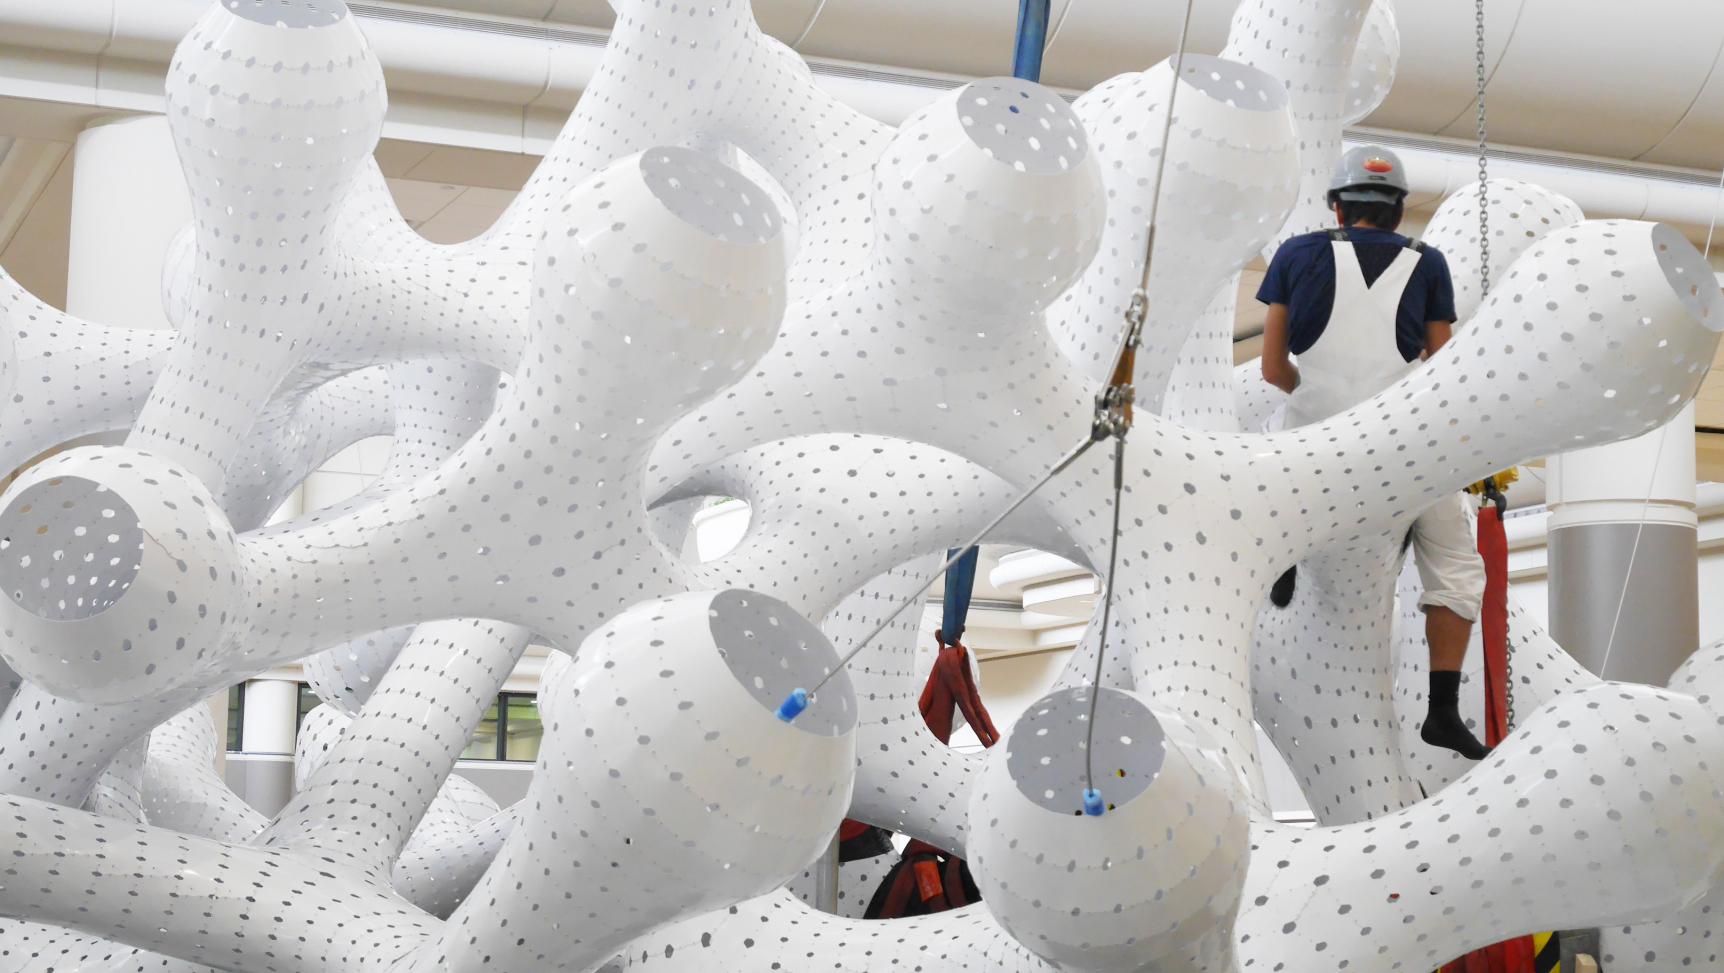

# **PLAN - SPRINKLER COORDINATION**

Additional Notes: S-100.1 shows geometry in relation to multple sprinkler coordination conditions (detailed in S-100.3) Change in color indicates geometry 18" clear below sprinkler head (shown in S-100.2)