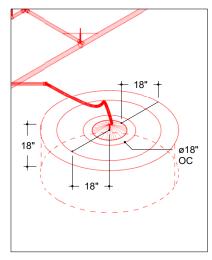

S-100.3 - SPRINKLER CONDITIONS

S-100.2 - LOBBY SOUTH ELEVATION

SUE DATE: 01 JUNE 2018

1/8" = 1' 0"

DOCUMENT:

**SFO - CONSOLIDATED ADMINISTRATION CAMPUS LOBBY** S-100 San Francisco, California

THEVERYMANY, LLC MARC FORNES ©2018 www.theverymany.com New York

# **PLAN - SPRINKLER COORDINATION**

Additional Notes: S-100.1 shows geometry in relation to multple sprinkler coordination conditions (detailed in S-100.3) Change in color indicates geometry 18" clear below sprinkler head (shown in S-100.2)