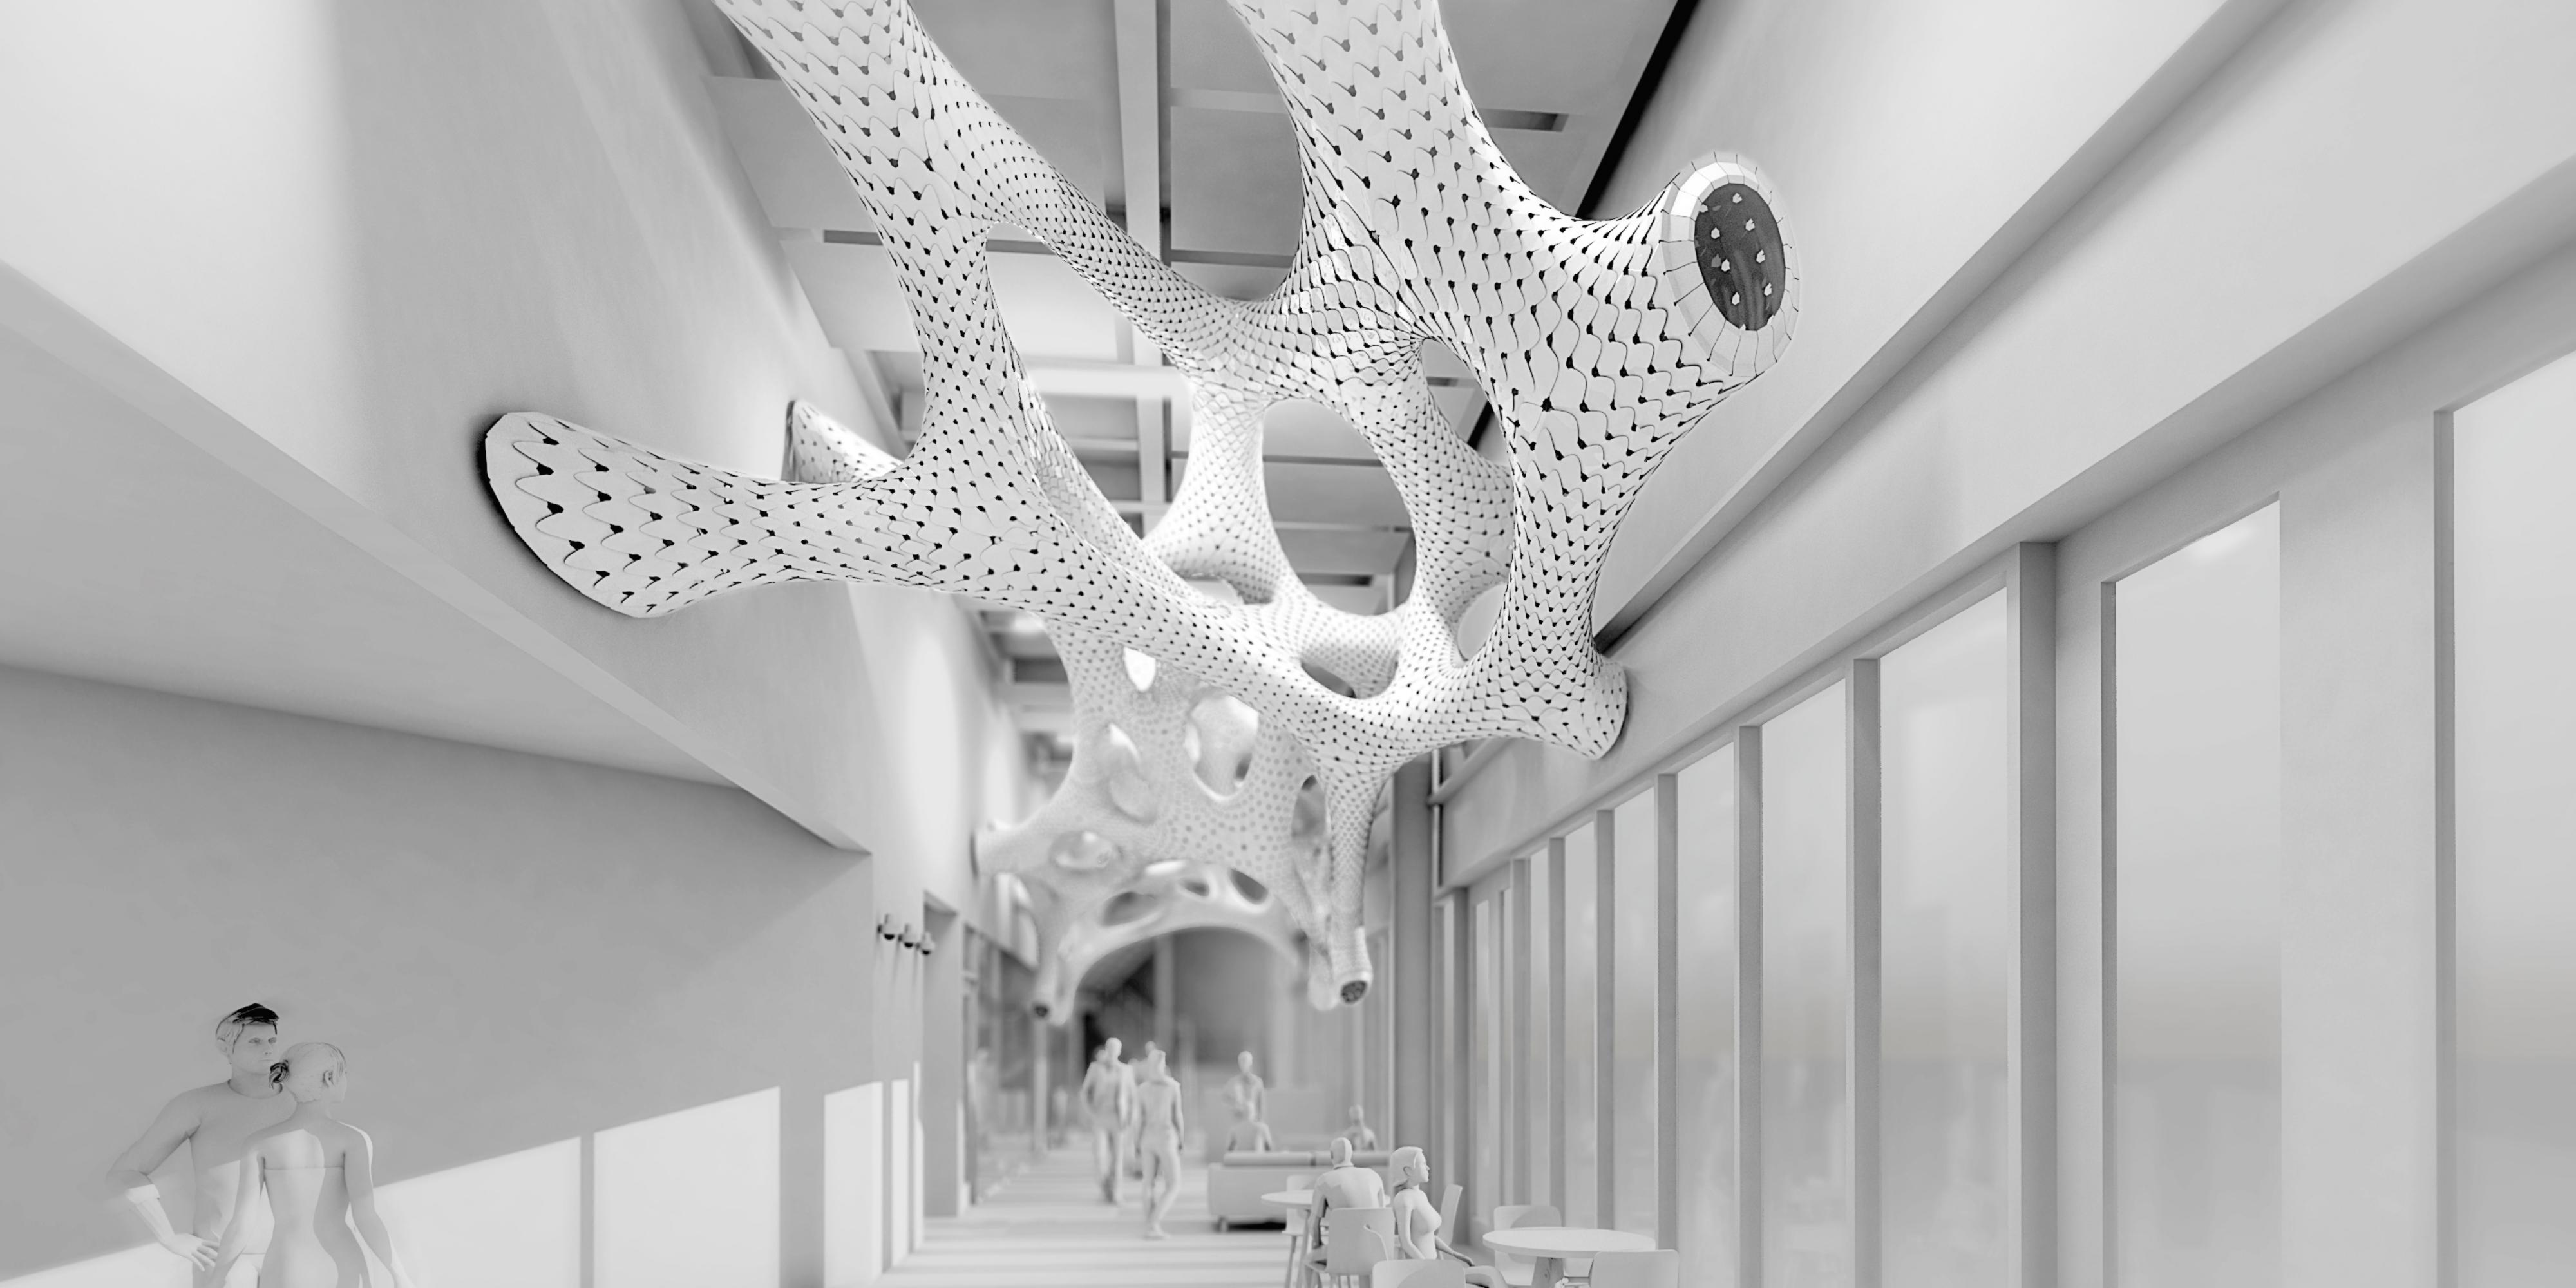

TOP VIEW / RCP

Additional Notes:

### SFO CONSOLIDATED ADMINISTRATIVE CAMPUS LOBBY

San Francisco Airport, California Public Art | DD 50% | 06/01/2018

S-100.1 - LOBBY TOP VIEW

NOTES: Sprinkler head locations as per Glue model (09 NOV 2017) As built locations to be confirmed in field.

# **PLAN - SPRINKLER COORDINATION**

Additional Notes: S-100.1 shows geometry in relation to multple sprinkler coordination conditions (detailed in S-100.3) Change in color indicates geometry 18" clear below sprinkler head (shown in S-100.2)