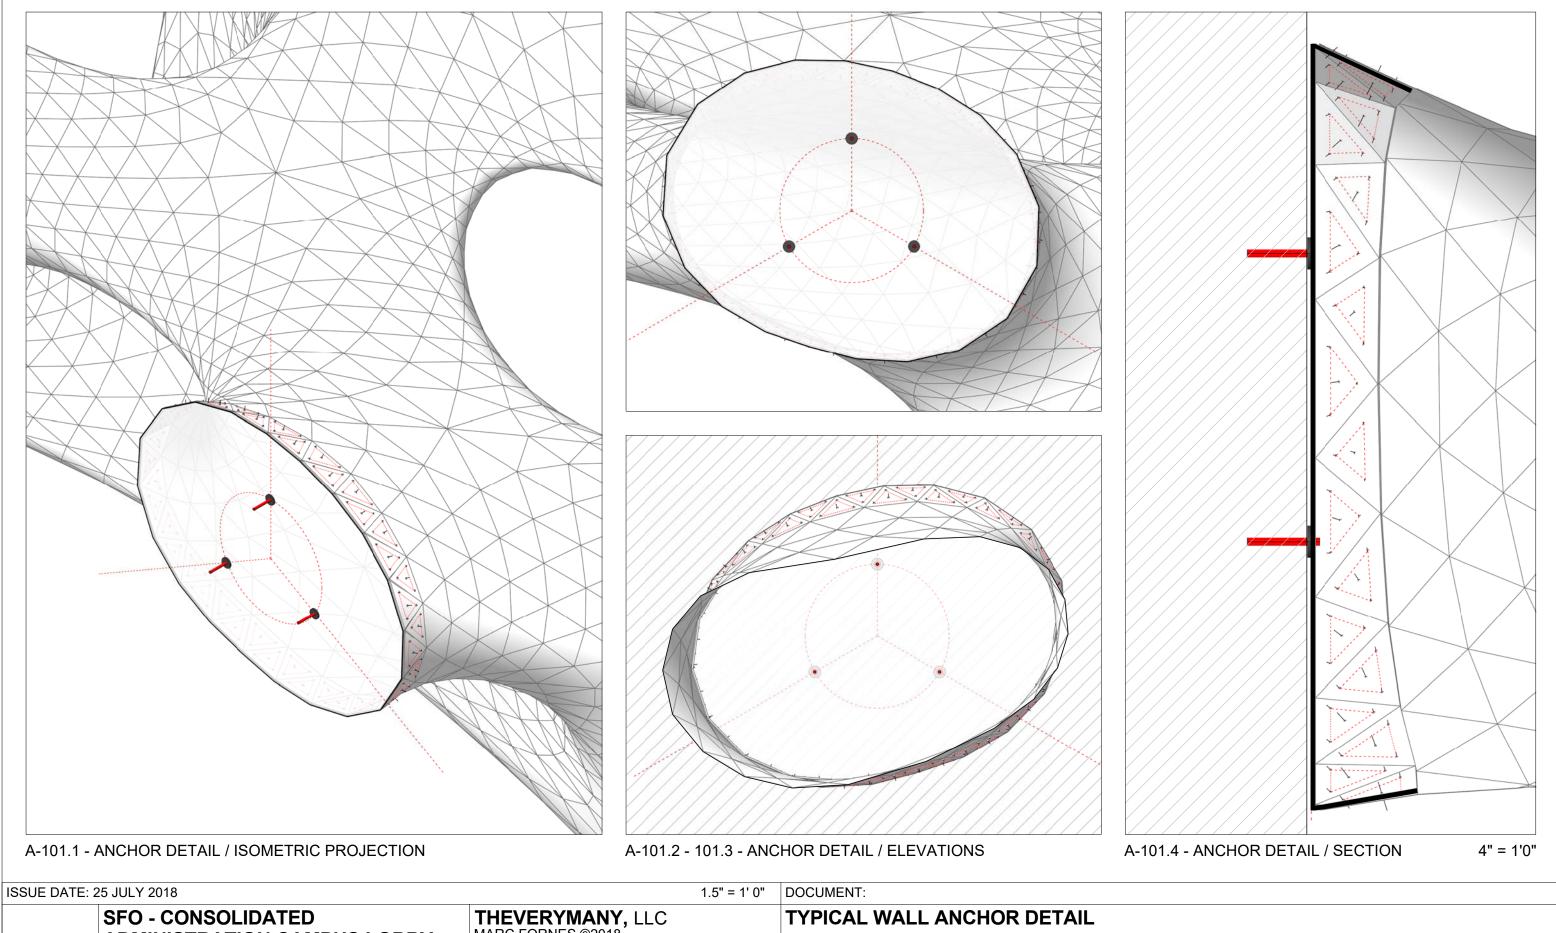

**ADMINISTRATION CAMPUS LOBBY** A-101

San Francisco, California

THEVERYMANY, LLC MARC FORNES ©2018 www.theverymany.com New York

Additional Notes: DRAWING DETAILS ARCHOR DESIGN WITH PROFILE CUT 1/8" GALV. STEEL ANCHOR PLATE WELDED TO INTERFACING RING.

### A-100.1 - LOBBY NORTH ELEVATION

A-100.2 - LOBBY SOUTH ELEVATION

ISSUE DATE: 25 JULY 2018 1/8" = 1' 0" DOCUMENT:

A-100

SFO - CONSOLIDATED
ADMINISTRATION CAMPUS LOBBY
San Francisco, California

THEVERYMANY, LLC MARC FORNES ©2018 www.theverymany.com New York INTERNAL ELEVATIONS - ANCHOR LOCATIONS