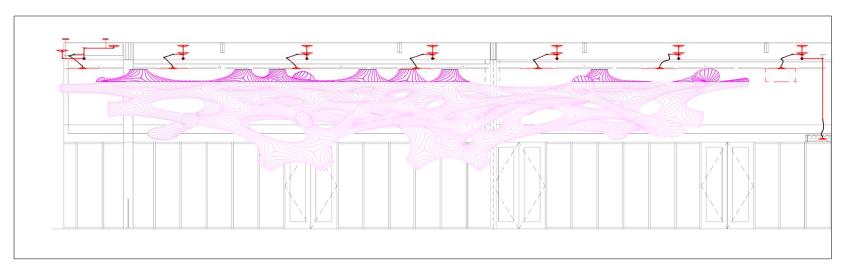

### A-100.1 - LOBBY NORTH ELEVATION

A-100.2 - LOBBY SOUTH ELEVATION

ISSUE DATE: 25 JULY 2018 1/8" = 1' 0" DOCUMENT:

A-100

SFO - CONSOLIDATED
ADMINISTRATION CAMPUS LOBBY
San Francisco, California

THEVERYMANY, LLC MARC FORNES ©2018 www.theverymany.com New York INTERNAL ELEVATIONS - ANCHOR LOCATIONS

Additional Notes: