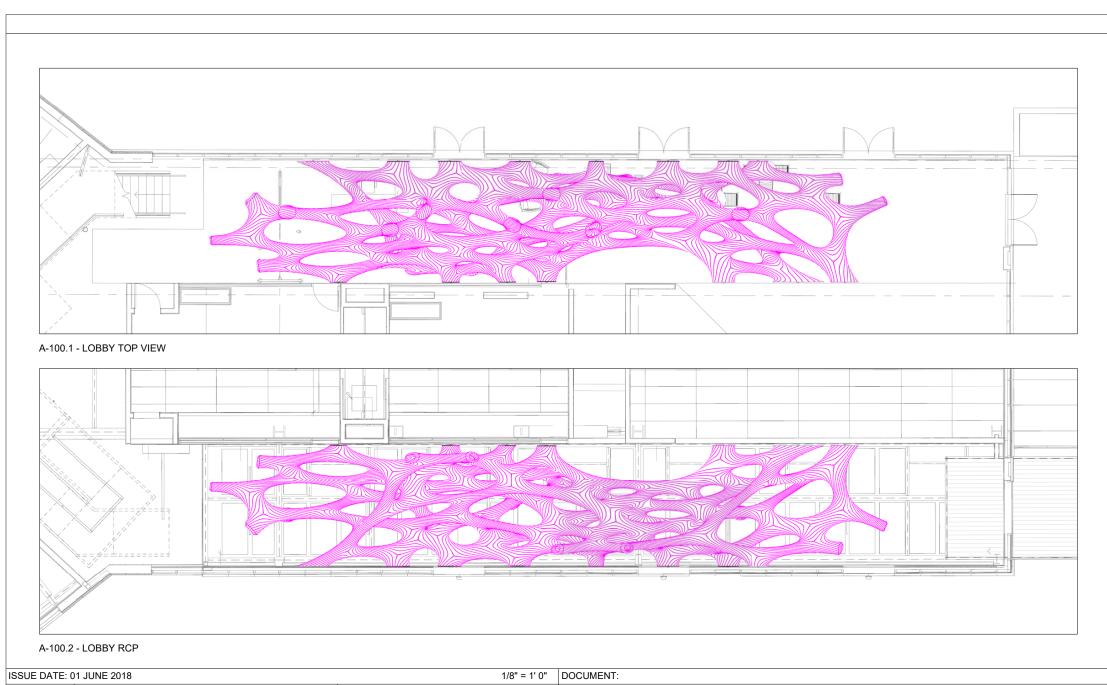

## SFO CONSOLIDATED ADMINISTRATIVE CAMPUS LOBBY

San Francisco Airport, California Public Art | DD 50% | 06/01/2018

A-100

SFO - CONSOLIDATED
ADMINISTRATION CAMPUS LOBBY
San Francisco, California

THEVERYMANY, LLC
MARC FORNES ©2018
www.theverymany.com
New York

TOP VIEW / RCP

Additional Notes:

### SFO CONSOLIDATED ADMINISTRATIVE CAMPUS LOBBY

San Francisco Airport, California Public Art | DD 50% | 06/01/2018

S-100.1 - LOBBY TOP VIEW

NOTES: Sprinkler head locations as per Glue model (09 NOV 2017) As built locations to be confirmed in field.

# **PLAN - SPRINKLER COORDINATION**

Additional Notes: S-100.1 shows geometry in relation to multple sprinkler coordination conditions (detailed in S-100.3) Change in color indicates geometry 18" clear below sprinkler head (shown in S-100.2)