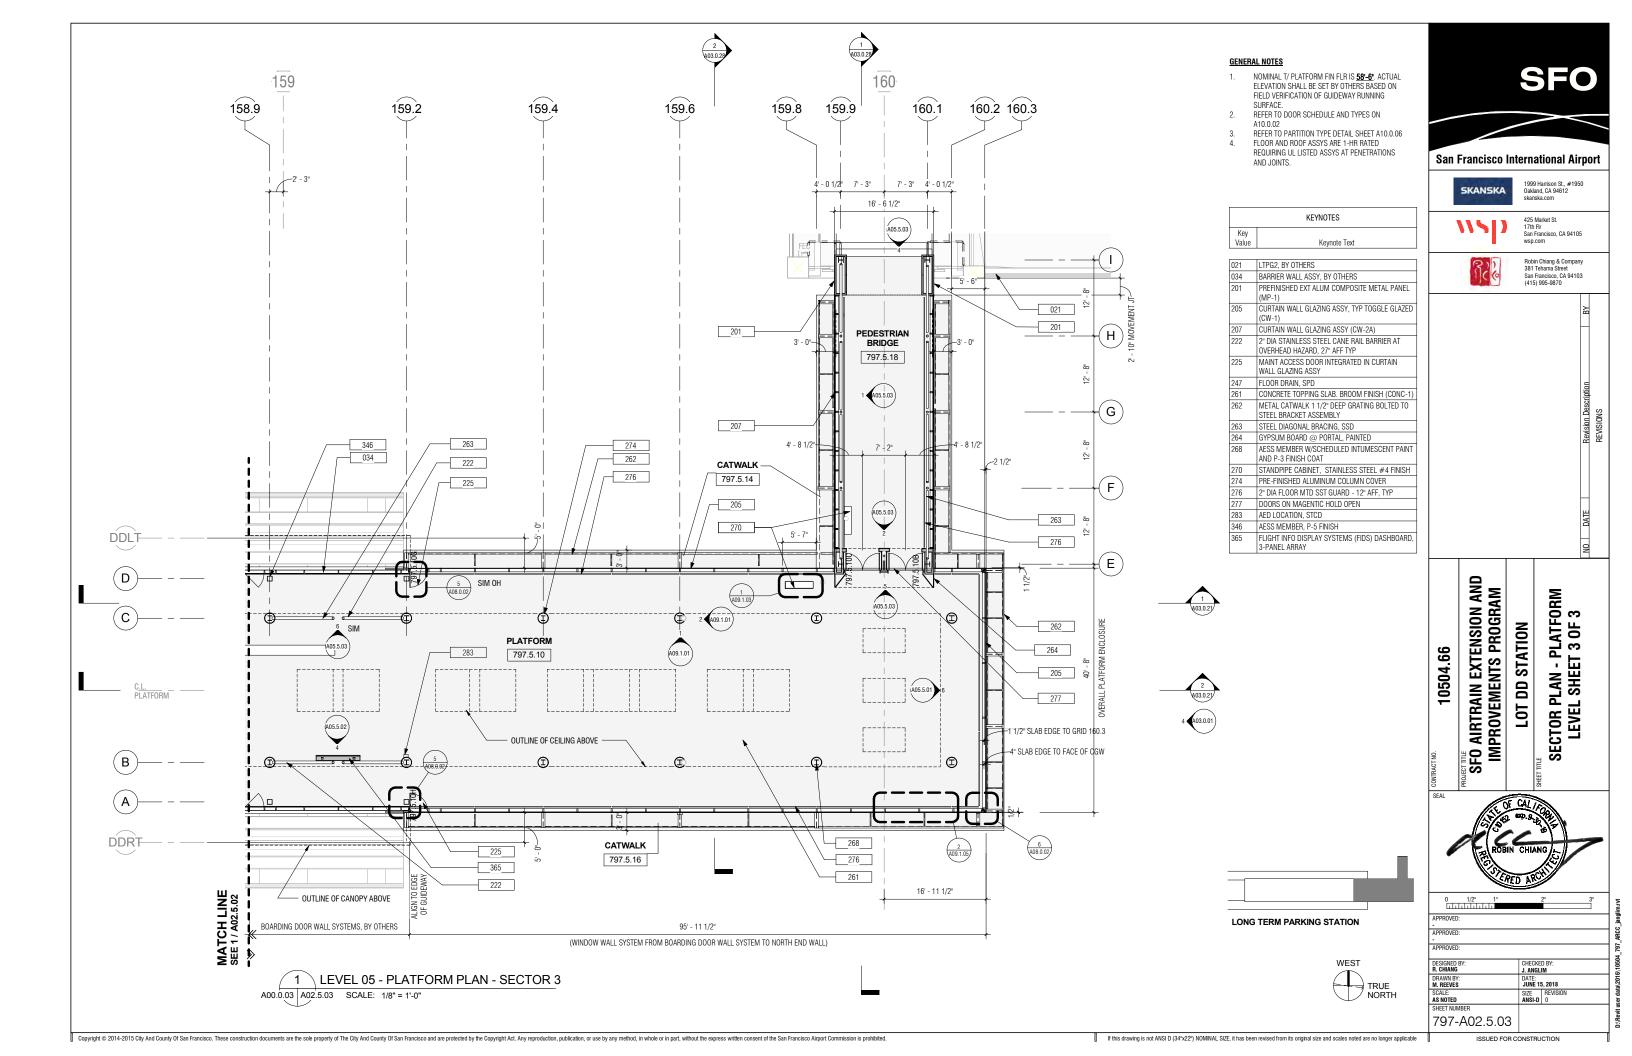

## **GENERAL NOTES**

Key Value

209

249 254

264

266

021 LTPG2, BY OTHERS 201 PREFINISHED EXT A

- NOMINAL T/ PLATFORM FIN FLR IS 58'-6". ACTUAL ELEVATION SHALL BE SET BY OTHERS BASED ON FIELD VERIFICATION OF GUIDEWAY RUNNING SURFACE.
- REFER TO RESPECTIVE DISCIPLINE SHEETS FOR LIGHTING, EQUIPMENT AND DEVICES, TYP.

KEYNOTES

Keynote Text

PREFINISHED EXT ALUM COMPOSITE METAL PANEL

PREFINISHED ALUM SUSPENDED CLG 4'X4' (CP-1)

12 MM OVERHEAD CABLE FALL RESTRAINT SYSTEM

SLOPED CEILING PREFINISHED PERFORATED ALUM CEILING PANELS

PREFINISHED PERFORATED ALUM CEILING PANELS

UL 793 LISTED SMOKE VENT WITH FIRE ALARM SYSTEM ELECTRICAL INTEGRATION METAL ROOF ASSEMBLY OVER CANOPY STEEL

FRAMING @ LOT DD (P-3) SILVER

GYPSUM BOARD @ PORTAL, PAINTED