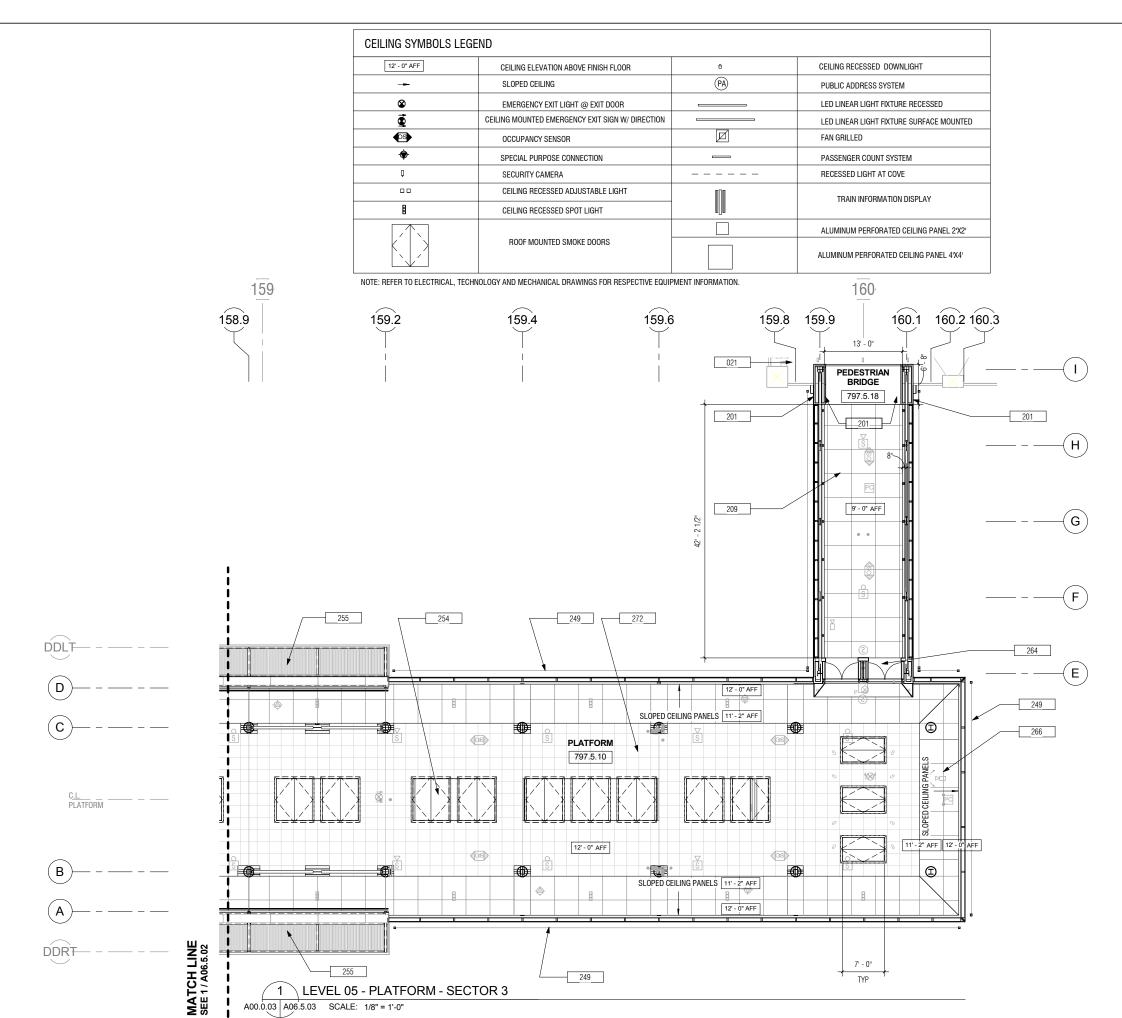

249

1 \ LEVEL 05 - PLATFORM - SECTOR 3

Copyright © 2014-2015 City And County Of San Francisco. These construction documents are the sole property of The City And County Of San Francisco and are protected by the Copyright Act. Any reproduction, publication, or use by any method, in whole or in part, without the express written consent of the San Francisco Airport Commission is prohibited

A00.0.03 A06.5.03 SCALE: 1/8" = 1'-0"

## **GENERAL NOTES**

Key Value

209

249 254

264

266

021 LTPG2, BY OTHERS 201 PREFINISHED EXT A

- NOMINAL T/ PLATFORM FIN FLR IS 58'-6". ACTUAL ELEVATION SHALL BE SET BY OTHERS BASED ON FIELD VERIFICATION OF GUIDEWAY RUNNING SURFACE.
- REFER TO RESPECTIVE DISCIPLINE SHEETS FOR LIGHTING, EQUIPMENT AND DEVICES, TYP.

KEYNOTES

Keynote Text

PREFINISHED EXT ALUM COMPOSITE METAL PANEL

PREFINISHED ALUM SUSPENDED CLG 4'X4' (CP-1)

12 MM OVERHEAD CABLE FALL RESTRAINT SYSTEM

SLOPED CEILING PREFINISHED PERFORATED ALUM CEILING PANELS

PREFINISHED PERFORATED ALUM CEILING PANELS

UL 793 LISTED SMOKE VENT WITH FIRE ALARM SYSTEM ELECTRICAL INTEGRATION METAL ROOF ASSEMBLY OVER CANOPY STEEL

FRAMING @ LOT DD (P-3) SILVER

GYPSUM BOARD @ PORTAL, PAINTED