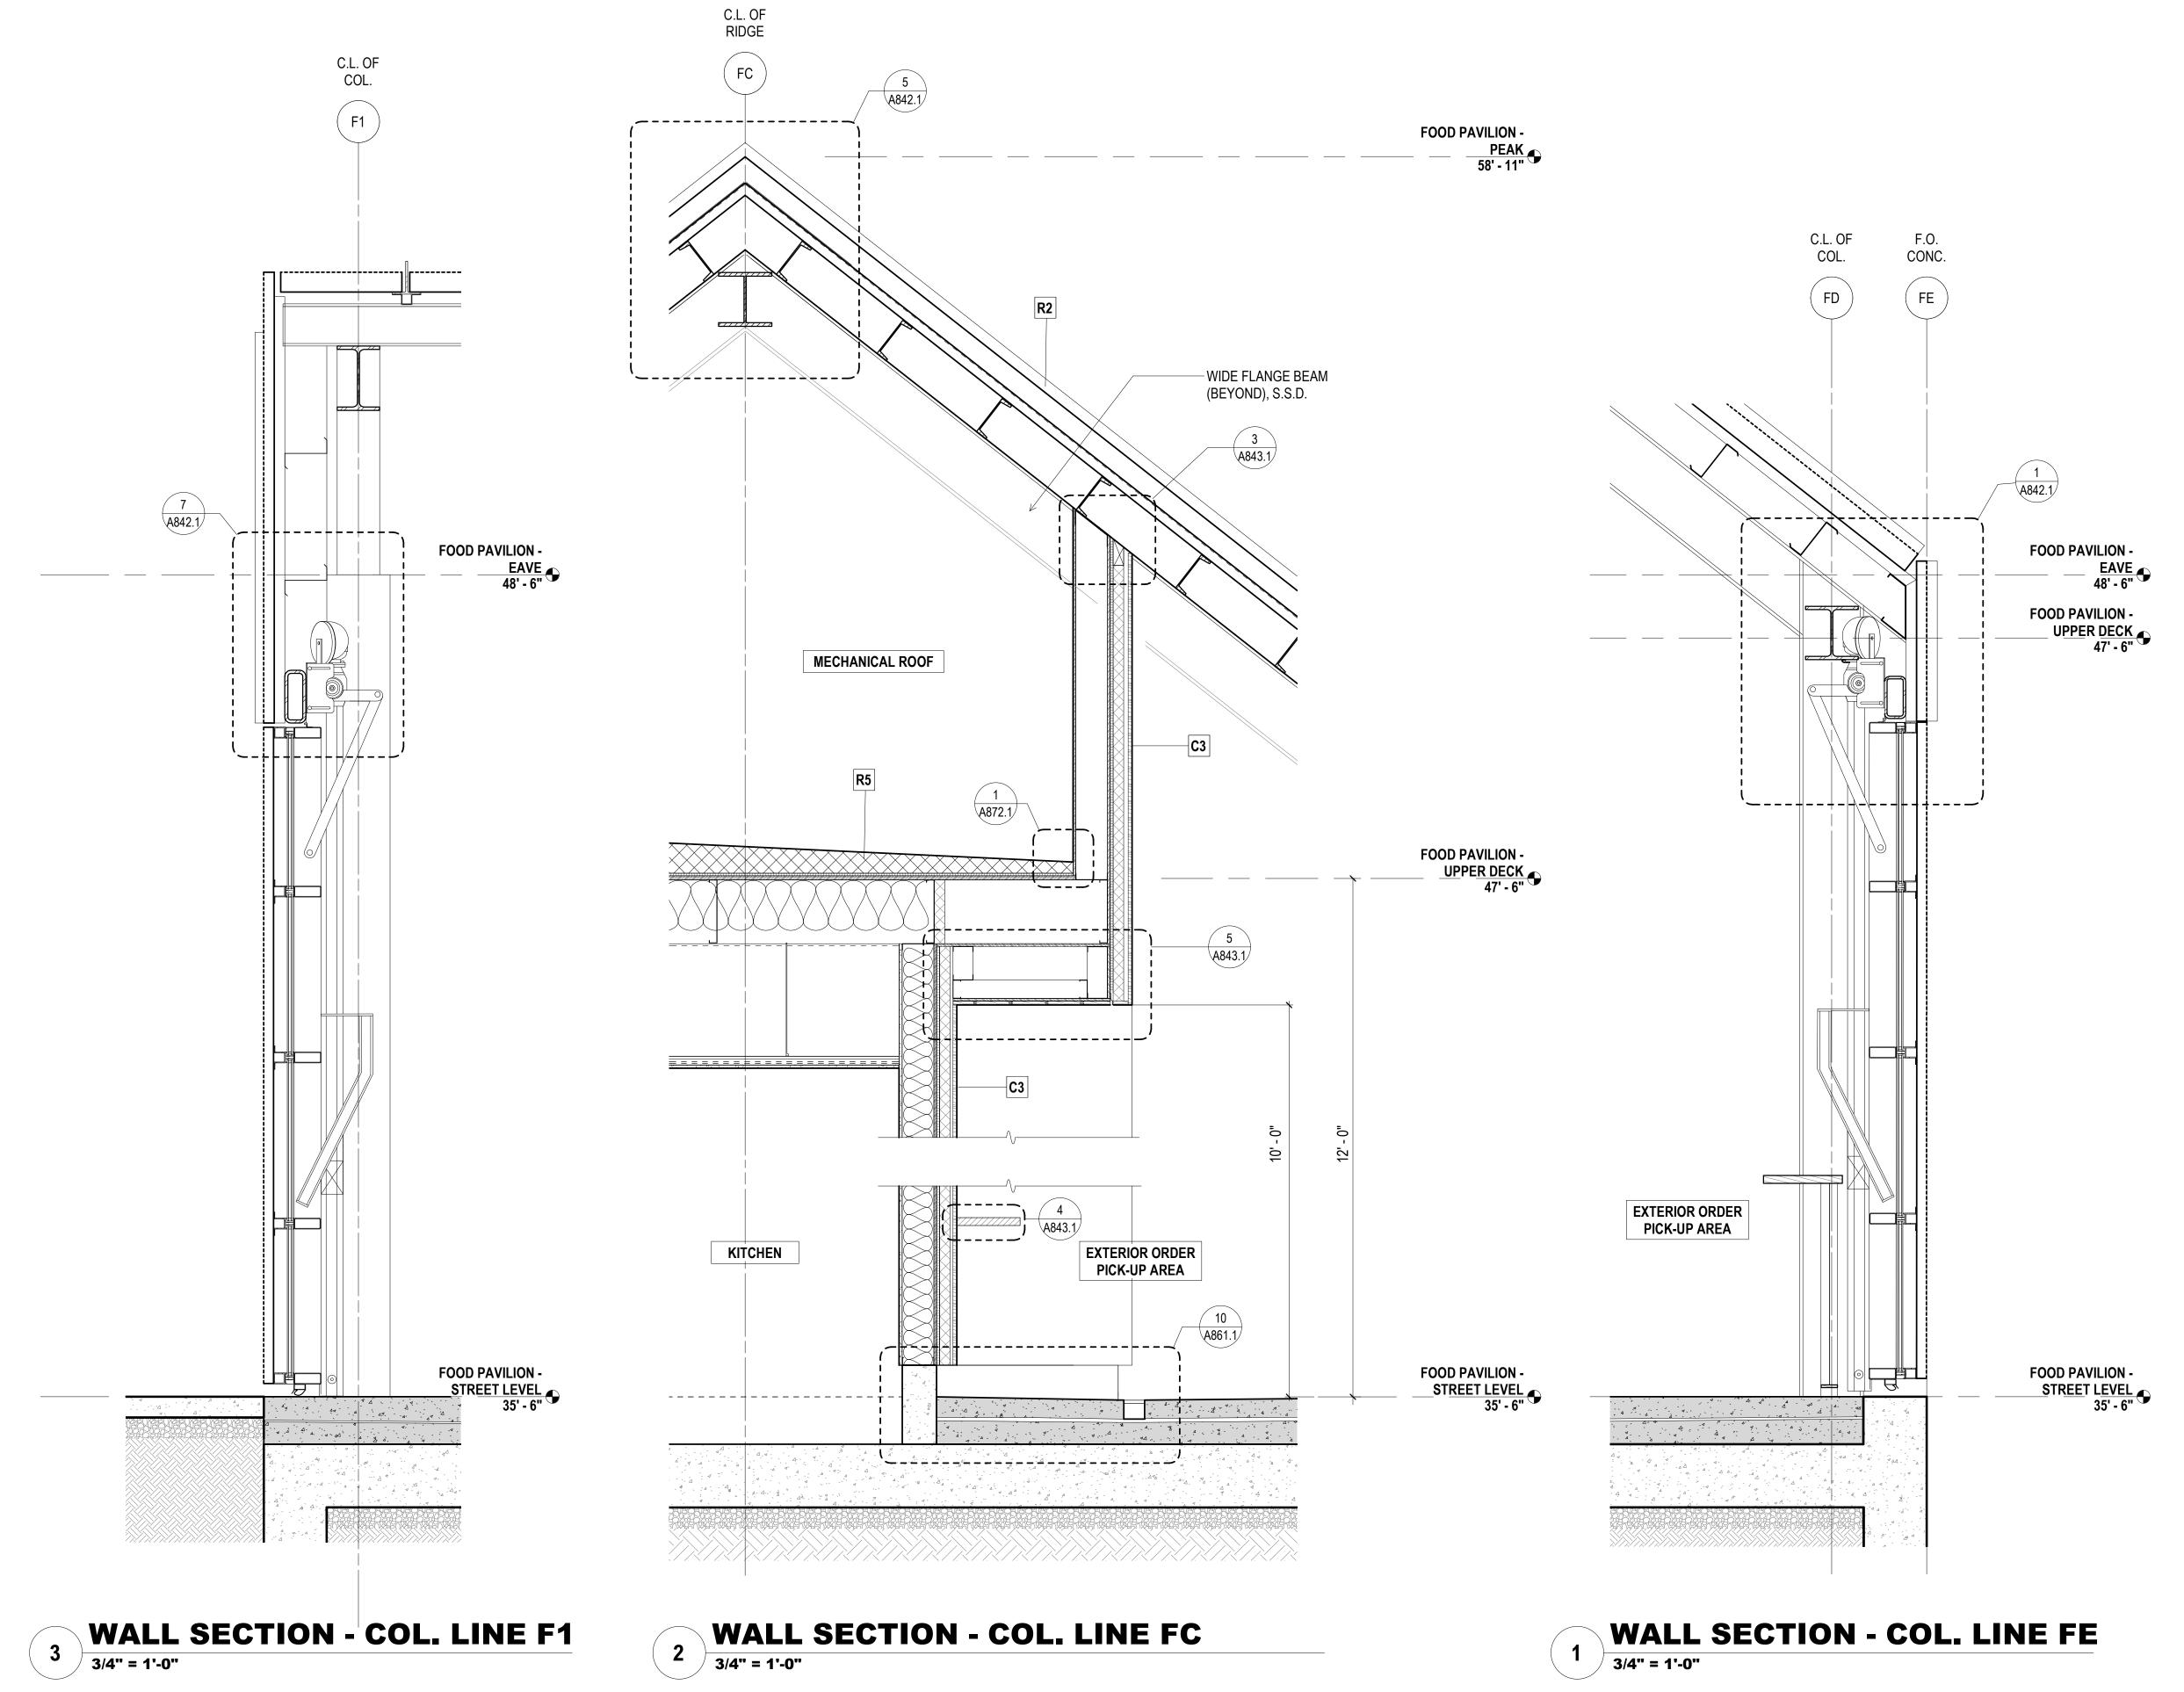

| A - ARCHITECTURAL DRAWING INDEX |                                              |  |
|---------------------------------|----------------------------------------------|--|
| SHEET#                          | SHEET TITLE                                  |  |
| A001.1                          | ARCH DRAWING INDEX & LEGENDS                 |  |
| A002.1                          | ARCH DRAWING INDEX CONTINUED                 |  |
| A011.1                          | PLUMBING FIXTURE KEY PLAN                    |  |
| A012.1                          | GREEN BLDG. SUBMITTAL FORM GS6               |  |
| A013.1                          | TITLE 24 CERTIFICATE OF COMPLIANCE           |  |
| A014.1                          | TITLE 24 CERTIFICATE OF COMPLIANCE           |  |
| A015.1                          | TITLE 24 CERTIFICATE OF COMPLIANCE           |  |
| A021.1                          | ACCESSIBILITY DETAILS - TYP.                 |  |
| A022.1                          | ACCESSIBILITY DETAILS - TYP.                 |  |
| A023.1                          | ACCESSIBILITY DETAILS - TYP.                 |  |
| A024.1                          | TYP. CEILING & LIGHTING DETAILS              |  |
| A030.1                          | ARCHITECTURAL PLOT PLAN                      |  |
| A031.1                          | EXISTING STREETSCAPE PHOTOS                  |  |
| A101.1                          | EGRESS / ACCESSIBLE POT / FIRE RATING PLAN   |  |
| A102.1                          | SHIPWRIGHT'S COTTAGE - BUILDING SITE PLAN    |  |
| A110.1                          | SHIPWRIGHT'S COTTAGE - EXISTING / DEMO PLANS |  |
| A120.1                          | SHIPWRIGHT'S COTTAGE - PROPOSED PLANS        |  |
| A121.1                          | SHIPWRIGHT'S COTTAGE - PROPOSED ROOF PLAN    |  |
| A122.1                          | SHIPWRIGHT'S COTTAGE - SLAB PLANS            |  |
| A123.1                          | SHIPWRIGHT'S COTTAGE - FINISH PLANS          |  |
| A130.1                          | SHIPWRIGHT'S COTTAGE - RCPS                  |  |
| A140.1                          | SHIPWRIGHT'S COTTAGE - EXT. ELEVATIONS       |  |
| A150.1                          | SHIPWRIGHT'S COTTAGE - SECTIONS              |  |
| A151.1                          | SHIPWRIGHT'S COTTAGE - SECTIONS              |  |
| A152.1                          | SHIPWRIGHT'S COTTAGE - WALL SECTIONS         |  |
| A160.1                          | SHIPWRIGHT'S COTTAGE - INTERIOR ELEVATIONS   |  |
| A171.1                          | SHIPWRIGHT'S COTTAGE - ENLARGED PLANS        |  |
| A172.1                          | SHIPWRIGHT'S COTTAGE - ENLARGED EL.          |  |
| A201.1                          | EGRESS / ACCESSIBLE POT / FIRE RATING PLAN   |  |
| A202.1                          | FOOD PAVILION - BUILDING SITE PLAN           |  |
| A220.1                          | FOOD PAVILION - PROPOSED UPPER PLAN          |  |
| A221.1                          | FOOD PAVILION - PROPOSED LOWER PLAN          |  |
| A222.1                          | FOOD PAVILION - PROPOSED ROOF PLAN           |  |
| A223.1                          | FOOD PAVILION - SLAB PLANS                   |  |
| A230.1                          | FOOD PAVILION - RCPS                         |  |
| A240.1                          | FOOD PAVILION - EXT. ELEVATIONS              |  |
| A241.1                          | FOOD PAVILION - EXT. ELEVATIONS              |  |
| A250.1                          | FOOD PAVILION - SECTION                      |  |
| A251.1                          | FOOD PAVILION - SECTION                      |  |
| A252.1                          | FOOD PAVILION - WALL SECTIONS                |  |
| A253.1                          | FOOD PAVILION - WALL SECTIONS                |  |
| A260.1                          | FOOD PAVILION - INTERIOR ELEVATIONS          |  |
| A261.1                          | FOOD PAVILION - INTERIOR ELEVATIONS          |  |
| A270.1                          | INNES PERGOLA DETAILS                        |  |
| A271.1                          | FOOD PAVILION - ENLARGED PLANS               |  |
| A272.1                          | FOOD PAVILION - ENLARGED FLANS               |  |
| A273.1                          | FOOD PAVILION - ENLARGED EL.                 |  |
| A274.1                          | FOOD PAVILION - ENLARGED EL.                 |  |
| . V⊆. T. I                      |                                              |  |
| A290.1                          | FOOD PAVILION - GUARDRAIL DETAILS            |  |