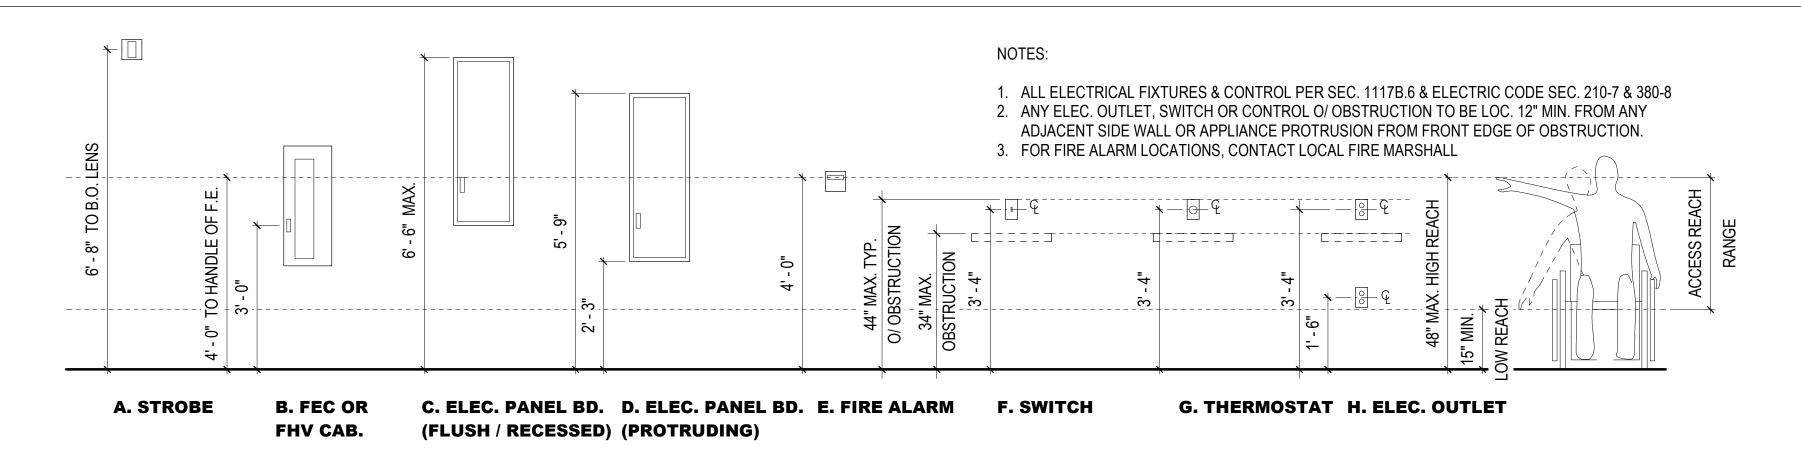

SAN FRANCISCO, CA 94102

THE TRUST FOR PUBLIC LAND

101 MONTGOMERY STREET

SAN FRANCISCO, CA 94104

GUSTAFSON GUTHRIE NICHOL

SHERWOOD DESIGN ENGINEERS

PRIME CONSULTANT / LANDSCAPE ARCHITECT

PH. 415-831-2700

PH. 415-495-4014

PH. 206-903-6802

CIVIL ENGINEER

PH. 415-348-9650

PH. 415-348-9650

PH. 831-659-3820

PH. 415-296-9494

PH. 925-944-5411

NITEO CALIFORNIA

INTERFACE ENGINEERING

GEOTECHNICAL ENGINEER

SECURITY CONSULTANT

ZBETA CONSULTING PH. 415-259-0422

PH. 415-666-2232

PH. 415-489-7240

PH. 415-957-9240

FOR OFFICIAL USE

**KEY PLAN** 

ISSUANCE

DRAWN BY

DATE

LIGHTING

MEP & IT

AGS, INC

COASTAL ENGINEER MOFFATT AND NICHOL

RANA CREEK

JENSEN ARCHITECTS

ECOLOGICAL RESTORATION

STRUCTURAL ENGINEER

JON BRODY STRUCTURAL ENGINEERS

ARCHITECT

SUITE 900

**3" = 1'-0"** 



# TYP. CONTROL, ALARM, & PANEL INSTALLATION HEIGHTS





**TYPICAL CLEARANCES** 



# TYPICAL DOOR SIGNAGE ELEVATIONS

18" MIN. (a) INTERIOR EXTRA CLEARANCE 24" MIN. REQ'D. WHEN DR. @ EXTERIOR HAS BOTH A LATCH & CLOSER 









E. LATCH APPROACH - PUSH SIDE

F. LATCH APPROACH **PULL SIDE** 

C. HINGE APPROACH - PUSH SIDE

D. HINGE APPROACH - PULL SIDE

1. ARROW INDICATES APPROACH DIRECTION. 2. DASHED LINE INDICATES AREA OF LEVEL AND CLEAR LANDING. 3. DOOR OPENING CLEAR WIDTH IS 32" MIN.

A. FRONT APPROACH - PUSH SIDE

# **DOOR MANEUVERING CLEARANCES**

**B. FRONT APPROACH - PULL SIDE** 

1/2" = 1'-0"

PARK DEVELOPMENT

# TACTILE SIGN CLEARANCE





900 INNES

CITY AND COUNTY OF SAN FRANCISCO RECREATION AND PARKS DEPARTMENT 30 VAN NESS AVENUE

SAN FRANCISCO, CA 94102 PH. 415-831-2700 THE