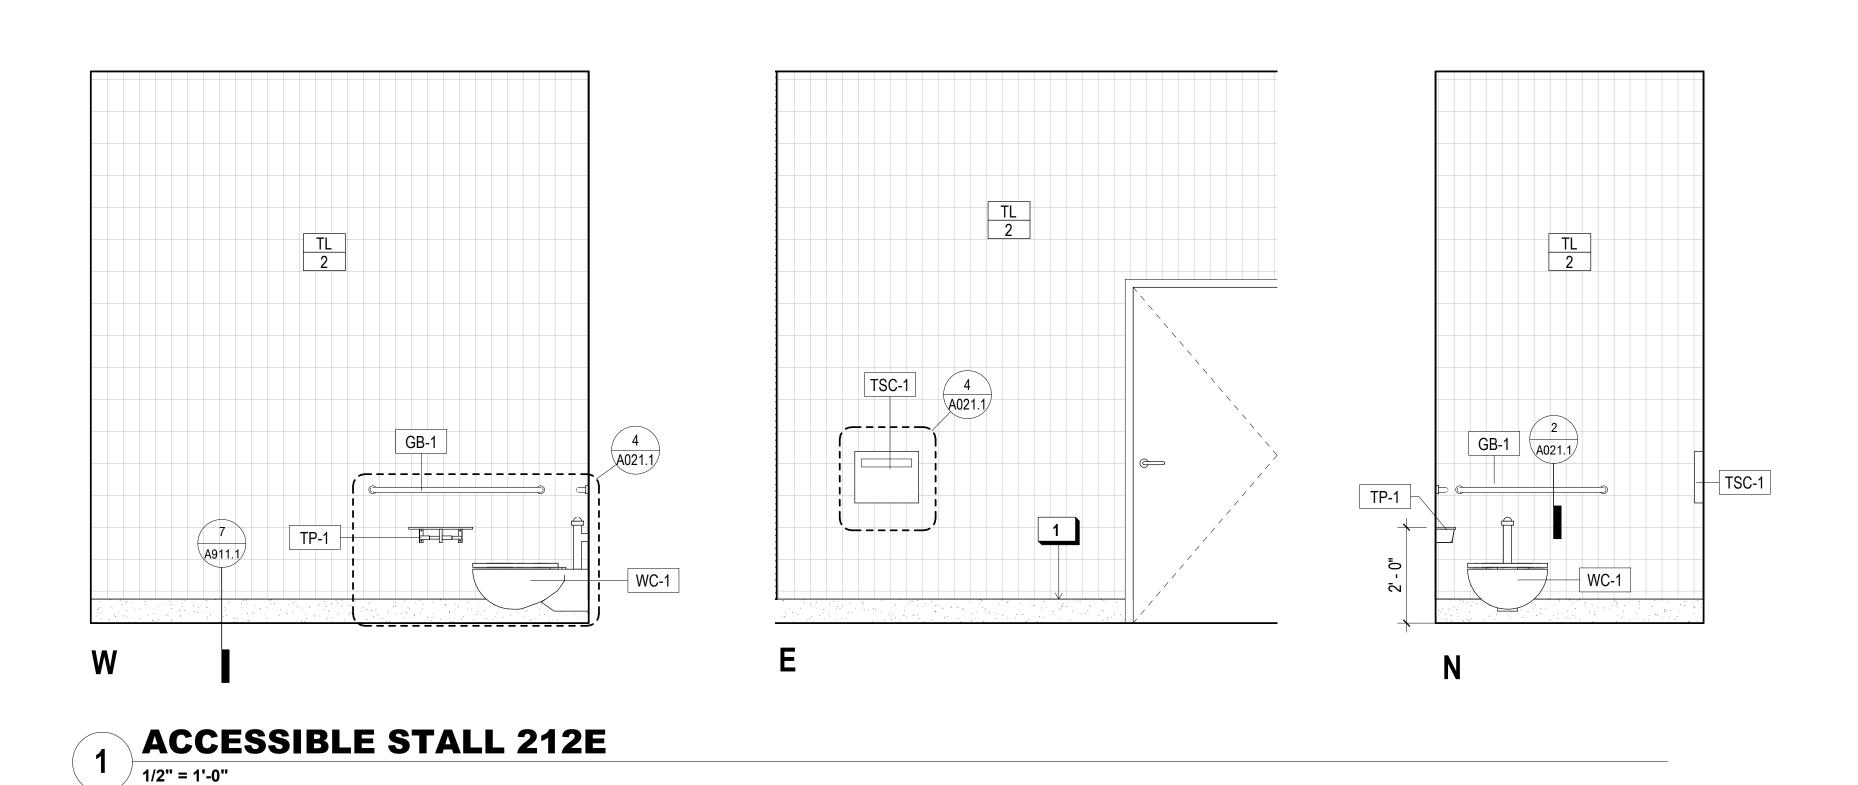

LIFORNIA PH. 415-666-2232 MEP & IT INTERFACE ENGINEERING PH. 415-489-7240 GEOTECHNICAL ENGINEER AGS, INC PH. 415-957-9240 SECURITY CONSULTANT

FOR OFFICIAL USE

ZBETA CONSULTING PH. 415-259-0422





| REVISIONS: |            |                                     |  |
|------------|------------|-------------------------------------|--|
| NO.        | DATE       | DESCRIPTION                         |  |
| 01         | 12/18/2020 | PERMIT SUBMITTAL                    |  |
|            |            |                                     |  |
|            |            |                                     |  |
|            | NO.        | REVISIONS:  NO. DATE  01 12/18/2020 |  |

ISSUANCE

**BID SET** CHECKED BY

DRAWN BY **JENSEN** GGN PROJECT # 7/01/2021

FOOD PAVILION -ENLARGED EL.

A273.1













2 TYP. STALL 212C

| PLUMBING FIXTURE / ACCESSORIES LEGEND |                   |                                                    |                              |  |  |
|---------------------------------------|-------------------|----------------------------------------------------|------------------------------|--|--|
| TAG                                   | MANUFACTURER      | MODEL                                              | DESCRIPTION                  |  |  |
| LAV-1                                 | AMERICAN STANDARD | DECORUM 9134001EC                                  | WALL HUNG SINK               |  |  |
| LAV-2                                 | AMERICAN STANDARD | WHEELCHAIR USERS 9141                              | WALL HUNG SINK               |  |  |
| LAV-3