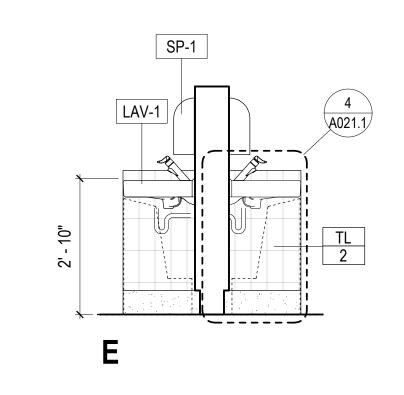

1                                  | CHICAGO FAUCETS   | 807-E12-665PAB                                     | SINGLE-INLET METERING FAUCET |  |  |
| SF-2                                  | CHICAGO FAUCETS   | 1100-GNAE35-369AB                                  | MANUAL SINK FAUCET           |  |  |

| CT-1  | KOALA KARE | KB112-01RE | RECESSED MTD. CHANGING<br>TABLE |
|-------|------------|------------|---------------------------------|
| CT-2  | KOALA KARE | KB110-SSWM | WALL MTD. CHANGING TABLE        |
| GB-1  | BOBRICK    | B-6806     | STAINLESS STL. GRAB BARS        |
| TP-1  | BOBRICK    | B-2840     | TOILET PAPER HOLDER             |
| TSC-1 | BOBRICK    | B-221      | TOILET SEAT COVER DISPENSER     |
|       |            |            |                                 |

# LAV-1



# 2 ISLAND SINK 212 ELEVATIONS 1/2" = 1'-0"

TP-1









JENSEN 7/01/2021

REVISIONS:

NO. DATE

ISSUANCE

DRAWN BY

A274.1

CHECKED BY

GGN PROJECT #

FOOD PAVILION -

ENLARGED EL.

DESCRIPTION

01 12/18/2020 PERMIT SUBMITTAL

**BID SET** 

TYP. @ RESTROOMS

FLOOR PLANS FOR FINISH SCHEDULE

CONC. CURB FOR FRAMED WALL, TYP.

OCCUPANCY SENSOR LIGHT SWITCH, S.E.D.

WALL OUTLET

#### **SHEET NOTES:**

. SEE DETAIL 1/A032.1 FOR TYP. ACCESSIBLE DOOR THRESHOLD AND LEVER REQUIREMENTS

2. SEE DETAIL 1/A033.1 FOR TYP. ACCESSIBLE DOOR CLEARANCE

REQUIREMENTS . SEE 3A AND 3B/A032.1 FOR TYP. RESTROOM DR. SIGNAGE DETAILS

. PROVIDE SHT. MTL. PL. O/ BLK. IN WALL BEHIND GRAB BARS & WALL-MTD. FIXT.,

. SEE FINISH FLOOR PLANS OR PROPOSED

# X KEY NOTES:

TRASH BIN

# 900 INNES PARK DEVELOPMENT

PRIME C