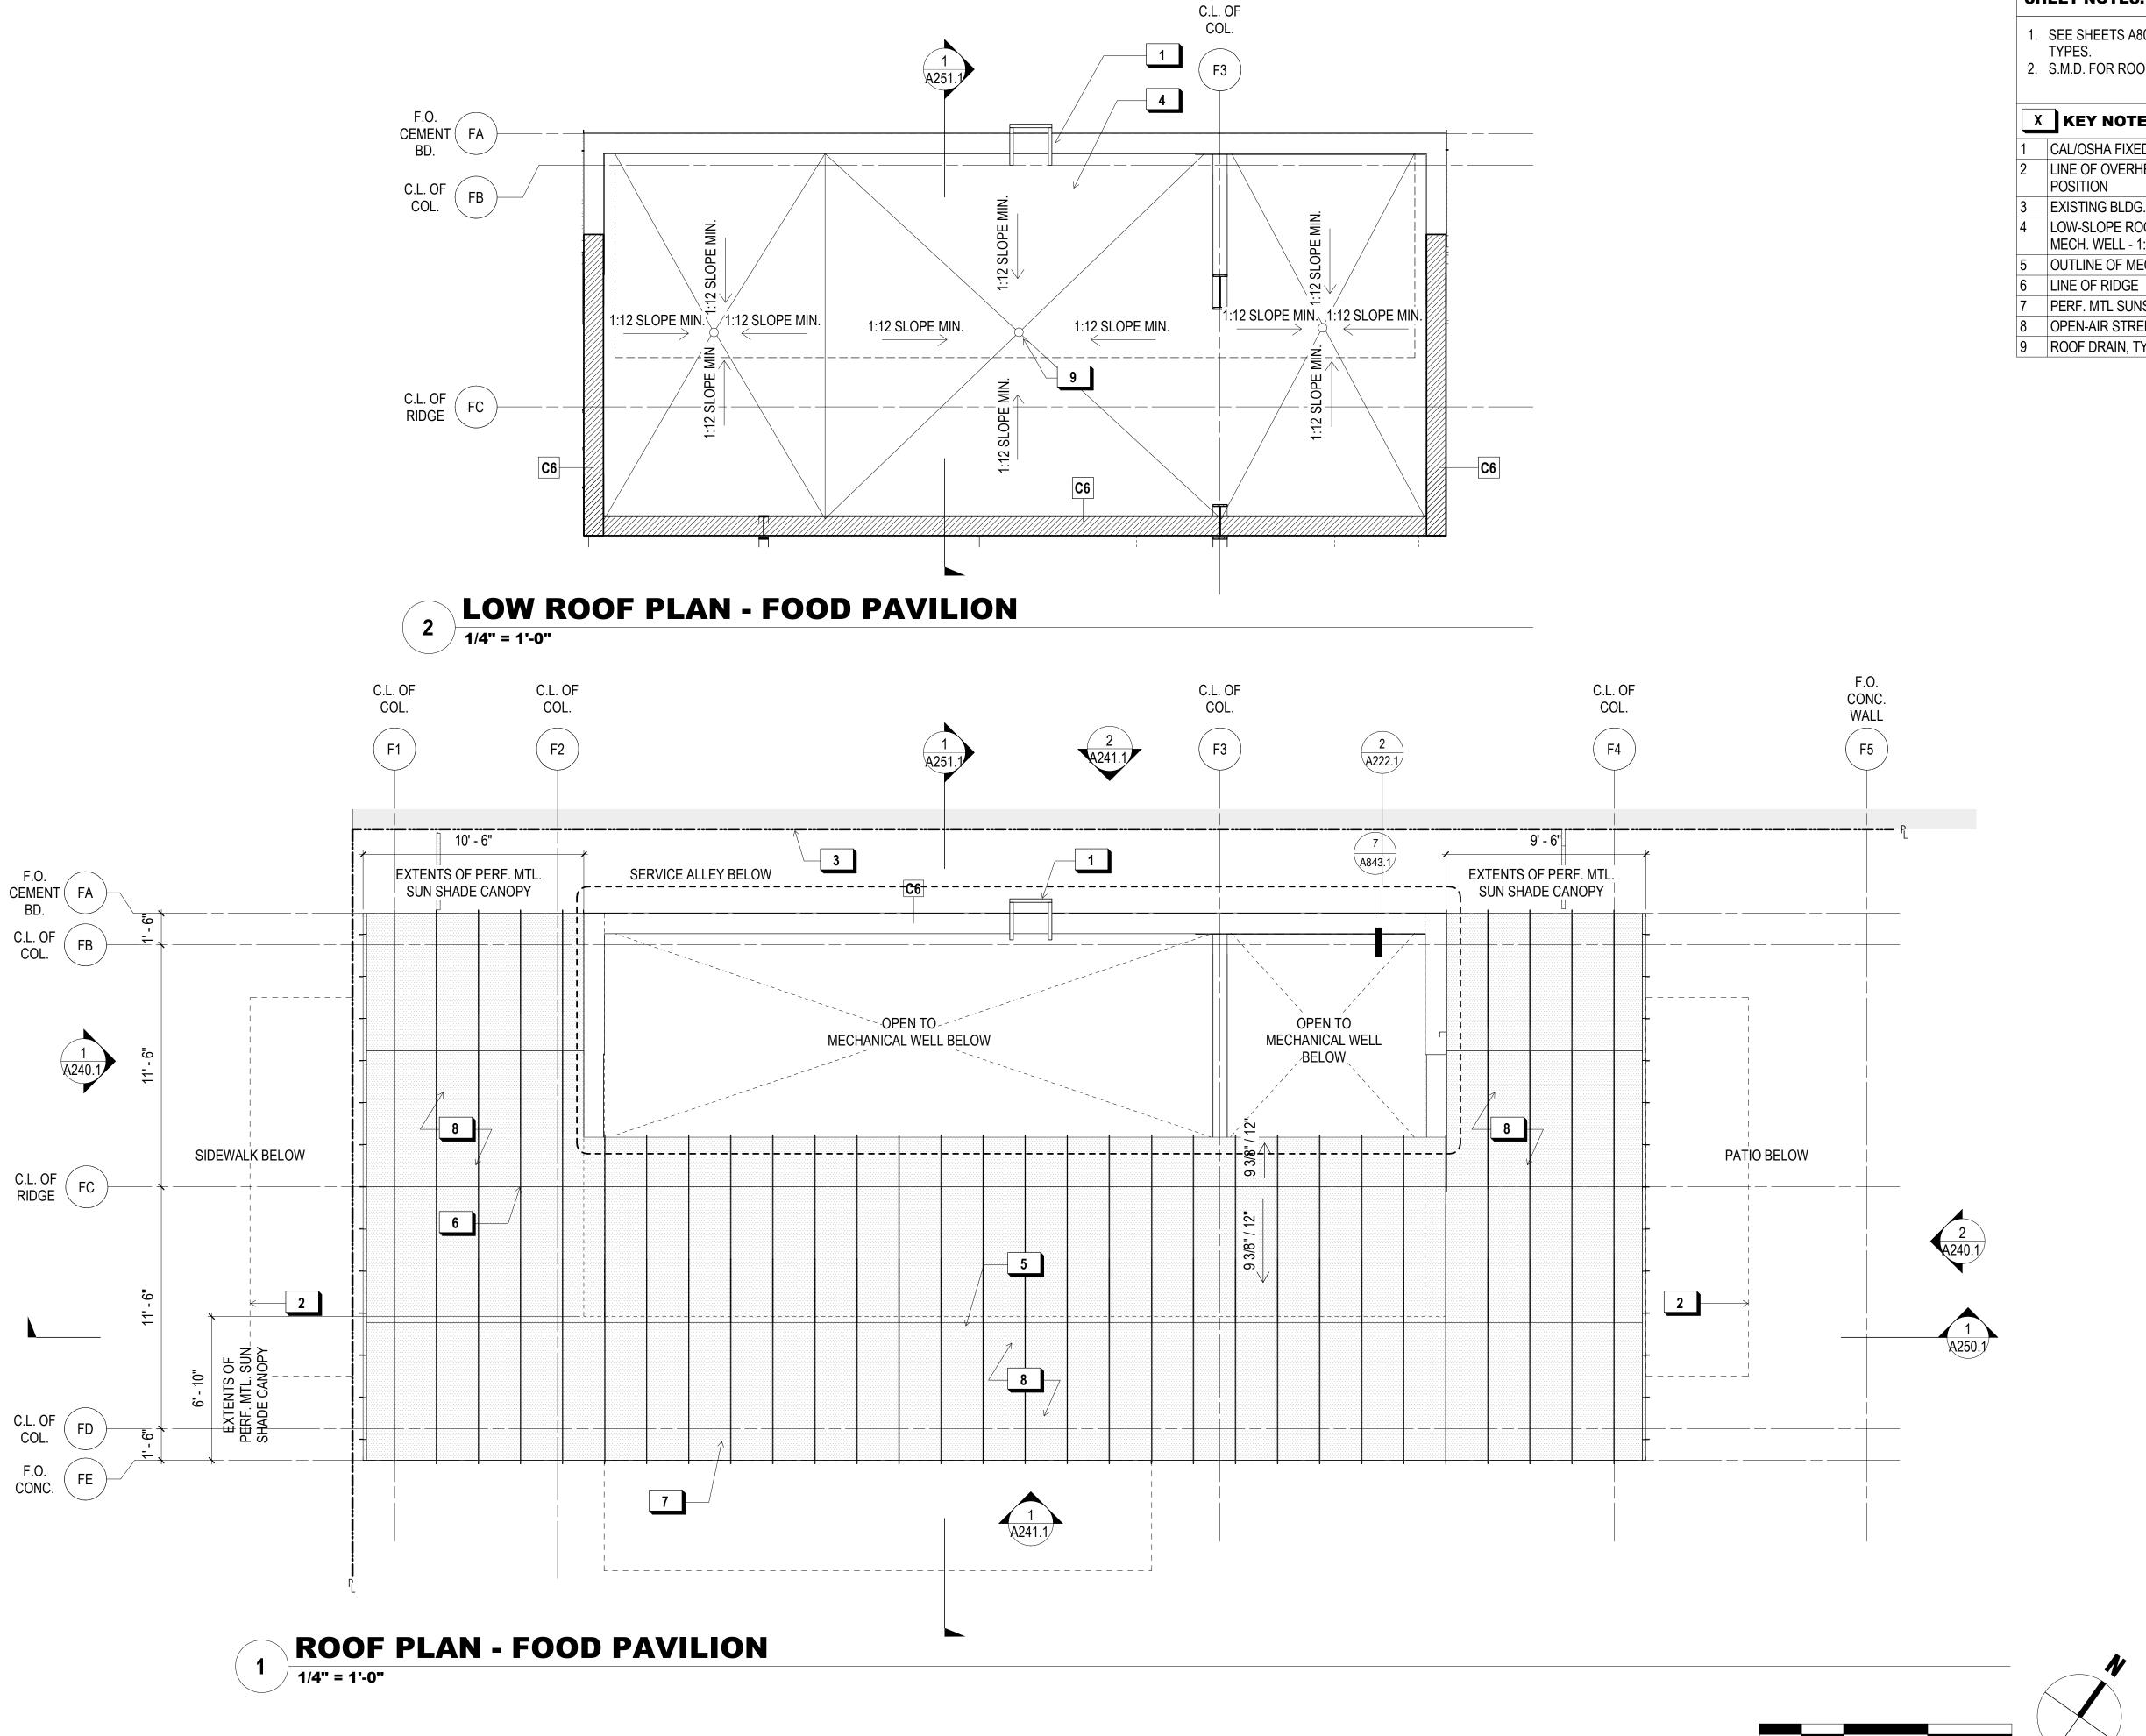

| A - ARCHITECTURAL DRAWING INDEX |                                              |  |
|---------------------------------|----------------------------------------------|--|
| SHEET#                          | SHEET TITLE                                  |  |
| A001.1                          | ARCH DRAWING INDEX & LEGENDS                 |  |
| A002.1                          | ARCH DRAWING INDEX CONTINUED                 |  |
| A011.1                          | PLUMBING FIXTURE KEY PLAN                    |  |
| A012.1                          | GREEN BLDG. SUBMITTAL FORM GS6               |  |
| A013.1                          | TITLE 24 CERTIFICATE OF COMPLIANCE           |  |
| A014.1                          | TITLE 24 CERTIFICATE OF COMPLIANCE           |  |
| A015.1                          | TITLE 24 CERTIFICATE OF COMPLIANCE           |  |
| A021.1                          | ACCESSIBILITY DETAILS - TYP.                 |  |
| A022.1                          | ACCESSIBILITY DETAILS - TYP.                 |  |
| A023.1                          | ACCESSIBILITY DETAILS - TYP.                 |  |
| A024.1                          | TYP. CEILING & LIGHTING DETAILS              |  |
| A030.1                          | ARCHITECTURAL PLOT PLAN                      |  |
| A031.1                          | EXISTING STREETSCAPE PHOTOS                  |  |
| A101.1                          | EGRESS / ACCESSIBLE POT / FIRE RATING PLAN   |  |
| A102.1                          | SHIPWRIGHT'S COTTAGE - BUILDING SITE PLAN    |  |
| A110.1                          | SHIPWRIGHT'S COTTAGE - EXISTING / DEMO PLANS |  |
| A120.1                          | SHIPWRIGHT'S COTTAGE - PROPOSED PLANS        |  |
| A121.1                          | SHIPWRIGHT'S COTTAGE - PROPOSED ROOF PLAN    |  |
| A122.1                          | SHIPWRIGHT'S COTTAGE - SLAB PLANS            |  |
| A123.1                          | SHIPWRIGHT'S COTTAGE - FINISH PLANS          |  |
| A130.1                          | SHIPWRIGHT'S COTTAGE - RCPS                  |  |
| A140.1                          | SHIPWRIGHT'S COTTAGE - EXT. ELEVATIONS       |  |
| A150.1                          | SHIPWRIGHT'S COTTAGE - SECTIONS              |  |
| A151.1                          | SHIPWRIGHT'S COTTAGE - SECTIONS              |  |
| A152.1                          | SHIPWRIGHT'S COTTAGE - WALL SECTIONS         |  |
| A160.1                          | SHIPWRIGHT'S COTTAGE - INTERIOR ELEVATIONS   |  |
| A171.1                          | SHIPWRIGHT'S COTTAGE - ENLARGED PLANS        |  |
| A172.1                          | SHIPWRIGHT'S COTTAGE - ENLARGED EL.          |  |
| A201.1                          | EGRESS / ACCESSIBLE POT / FIRE RATING PLAN   |  |
| A202.1                          | FOOD PAVILION - BUILDING SITE PLAN           |  |
| A220.1                          | FOOD PAVILION - PROPOSED UPPER PLAN          |  |
| A221.1                          | FOOD PAVILION - PROPOSED LOWER PLAN          |  |
| A222.1                          | FOOD PAVILION - PROPOSED ROOF PLAN           |  |
| A223.1                          | FOOD PAVILION - SLAB PLANS                   |  |
| A230.1                          | FOOD PAVILION - RCPS                         |  |
| A240.1                          | FOOD PAVILION - EXT. ELEVATIONS              |  |
| A241.1                          | FOOD PAVILION - EXT. ELEVATIONS              |  |
| A250.1                          | FOOD PAVILION - SECTION                      |  |
| A251.1                          | FOOD PAVILION - SECTION                      |  |
| A252.1                          | FOOD PAVILION - WALL SECTIONS                |  |
| A253.1                          | FOOD PAVILION - WALL SECTIONS                |  |
| A260.1                          | FOOD PAVILION - INTERIOR ELEVATIONS          |  |
| A261.1                          | FOOD PAVILION - INTERIOR ELEVATIONS          |  |
| A270.1                          | INNES PERGOLA DETAILS                        |  |
| A271.1                          | FOOD PAVILION - ENLARGED PLANS               |  |
| A272.1                          | FOOD PAVILION - ENLARGED FLANS               |  |
| A273.1                          | FOOD PAVILION - ENLARGED EL.                 |  |
| A274.1                          | FOOD PAVILION - ENLARGED EL.                 |  |
| . V⊆. T. I                      |                                              |  |
| A290.1                          | FOOD PAVILION - GUARDRAIL DETAILS            |  |