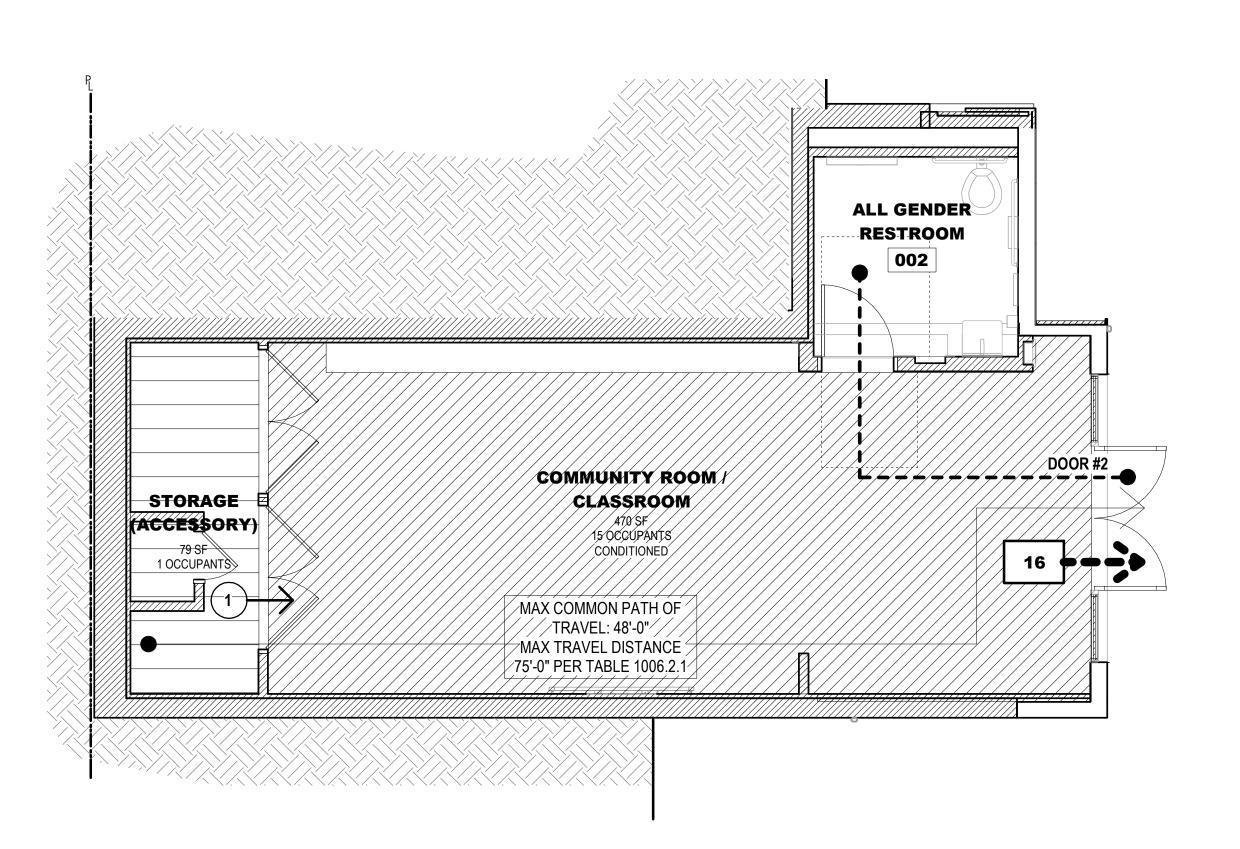

CBC SECTION 302 FOR OCCUPANCY DESCRIPTIONS.
- 2. REFERENCE 2019 CBC TABLE 1004.5 FOR MAX. FLOOR AREA ALLOWANCES PER OCCUPANT.
- 3. REFERENCE 2019 CBC SECTION 1005 FOR MINIMUM EGRESS AND WIDTH REQUIREMENTS.
- 4. REFERENCE 2019 CBC TABLE 1006.2.1 FOR MINIMUM NUMBER OF EXITS FOR OCC. LOAD.
- 5. REFERENCE 2019 CBC TABLE 1017.2 FOR MAX. EXIT ACCESS TRAVEL DISTANCE WITH AUTOMATIC SPRINKLER SYSTEM. (A & E <250, B <300, S-2 & U <400)
- 6. REFERENCE 2019 CPC TABLE 422-1 FOR PLUMBING FIXTURE REQUIREMENTS.
- 7. PER 2019 CPC TABLE 422-1, NOTE 4, "FOR EACH URINAL ADDED IN EXCESS OF THE MINIMUM REQUIRED, ONE WATER CLOSET SHALL BE PERMITTED TO BE DEDUCTED. THE NUMBER OF WATER CLOSETS SHALL NOT BE REDUCED TO LESS THAN TWO-THIRDS OF THE MINIMUM REQUIREMENT."



#### STREET LEVEL EGRESS PLAN 1/4" = 1'-0"



# **BOATYARD LEVEL EGRESS PLAN**

OCCUPANT LOAD - SHIPWRIGHT'S COTTAGE

| ROOM / AREA                   | FUNCTION OF SPACE           | OCCUPIED<br>AREA (SF) | LOAD<br>FACTOR | OCC. BY<br>AREA | EXI <sup>*</sup> |
|-------------------------------|-----------------------------|-----------------------|----------------|-----------------|------------------|
| STREET LEVEL - SC             |                             |                       |                |                 |                  |
| WELCOME CENTER                | ASSEMBLY,<br>UNCONCENTRATED | 502                   | 1:15 NET       | 33.5            | 1                |
| OFFICE                        | BUSINESS                    | 56                    | 1:150 GROSS    | 0.4             | 1                |
|