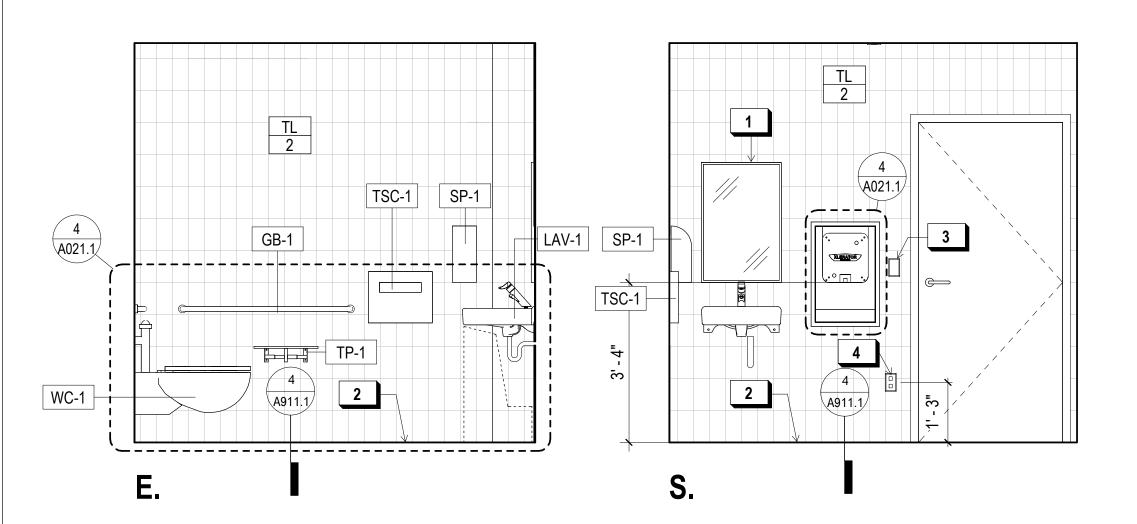

| A - ARCHITECTURAL DRAWING INDEX |                                              |  |
|---------------------------------|----------------------------------------------|--|
| SHEET#                          | SHEET TITLE                                  |  |
| A001.1                          | ARCH DRAWING INDEX & LEGENDS                 |  |
| A002.1                          | ARCH DRAWING INDEX CONTINUED                 |  |
| A011.1                          | PLUMBING FIXTURE KEY PLAN                    |  |
| A012.1                          | GREEN BLDG. SUBMITTAL FORM GS6               |  |
| A013.1                          | TITLE 24 CERTIFICATE OF COMPLIANCE           |  |
| A014.1                          | TITLE 24 CERTIFICATE OF COMPLIANCE           |  |
| A015.1                          | TITLE 24 CERTIFICATE OF COMPLIANCE           |  |
| A021.1                          | ACCESSIBILITY DETAILS - TYP.                 |  |
| A022.1                          | ACCESSIBILITY DETAILS - TYP.                 |  |
| A023.1                          | ACCESSIBILITY DETAILS - TYP.                 |  |
| A024.1                          | TYP. CEILING & LIGHTING DETAILS              |  |
| A030.1                          | ARCHITECTURAL PLOT PLAN                      |  |
| A031.1                          | EXISTING STREETSCAPE PHOTOS                  |  |
| A101.1                          | EGRESS / ACCESSIBLE POT / FIRE RATING PLAN   |  |
| A102.1                          | SHIPWRIGHT'S COTTAGE - BUILDING SITE PLAN    |  |
| A110.1                          | SHIPWRIGHT'S COTTAGE - EXISTING / DEMO PLANS |  |
| A120.1                          | SHIPWRIGHT'S COTTAGE - PROPOSED PLANS        |  |
| A121.1                          | SHIPWRIGHT'S COTTAGE - PROPOSED ROOF PLAN    |  |
| A122.1                          | SHIPWRIGHT'S COTTAGE - SLAB PLANS            |  |
| A123.1                          | SHIPWRIGHT'S COTTAGE - FINISH PLANS          |  |
| A130.1                          | SHIPWRIGHT'S COTTAGE - RCPS                  |  |
| A140.1                          | SHIPWRIGHT'S COTTAGE - EXT. ELEVATIONS       |  |
| A150.1                          | SHIPWRIGHT'S COTTAGE - SECTIONS              |  |
| A151.1                          | SHIPWRIGHT'S COTTAGE - SECTIONS              |  |
| A152.1                          | SHIPWRIGHT'S COTTAGE - WALL SECTIONS         |  |
| A160.1                          | SHIPWRIGHT'S COTTAGE - INTERIOR ELEVATIONS   |  |
| A171.1                          | SHIPWRIGHT'S COTTAGE - ENLARGED PLANS        |  |
| A172.1                          | SHIPWRIGHT'S COTTAGE - ENLARGED EL.          |  |
| A201.1                          | EGRESS / ACCESSIBLE POT / FIRE RATING PLAN   |  |
| A202.1                          | FOOD PAVILION - BUILDING SITE PLAN           |  |
| A220.1                          | FOOD PAVILION - PROPOSED UPPER PLAN          |  |
| A221.1                          | FOOD PAVILION - PROPOSED LOWER PLAN          |  |
| A222.1                          | FOOD PAVILION - PROPOSED ROOF PLAN           |  |
| A223.1                          | FOOD PAVILION - SLAB PLANS                   |  |
| A230.1                          | FOOD PAVILION - RCPS                         |  |
| A240.1                          | FOOD PAVILION - EXT. ELEVATIONS              |  |
| A241.1                          | FOOD PAVILION - EXT. ELEVATIONS              |  |
| A250.1                          | FOOD PAVILION - SECTION                      |  |
| A251.1                          | FOOD PAVILION - SECTION                      |  |
| A252.1                          | FOOD PAVILION - WALL SECTIONS                |  |
| A253.1                          | FOOD PAVILION - WALL SECTIONS                |  |
| A260.1                          | FOOD PAVILION - INTERIOR ELEVATIONS          |  |
| A261.1                          | FOOD PAVILION - INTERIOR ELEVATIONS          |  |
| A270.1                          | INNES PERGOLA DETAILS                        |  |
| A271.1                          | FOOD PAVILION - ENLARGED PLANS               |  |
| A272.1                          | FOOD PAVILION - ENLARGED FLANS               |  |
| A273.1                          | FOOD PAVILION - ENLARGED EL.                 |  |
| A274.1                          | FOOD PAVILION - ENLARGED EL.                 |  |
| . V⊆. T. I                      |                                              |  |
| A290.1                          | FOOD PAVILION - GUARDRAIL DETAILS            |  |