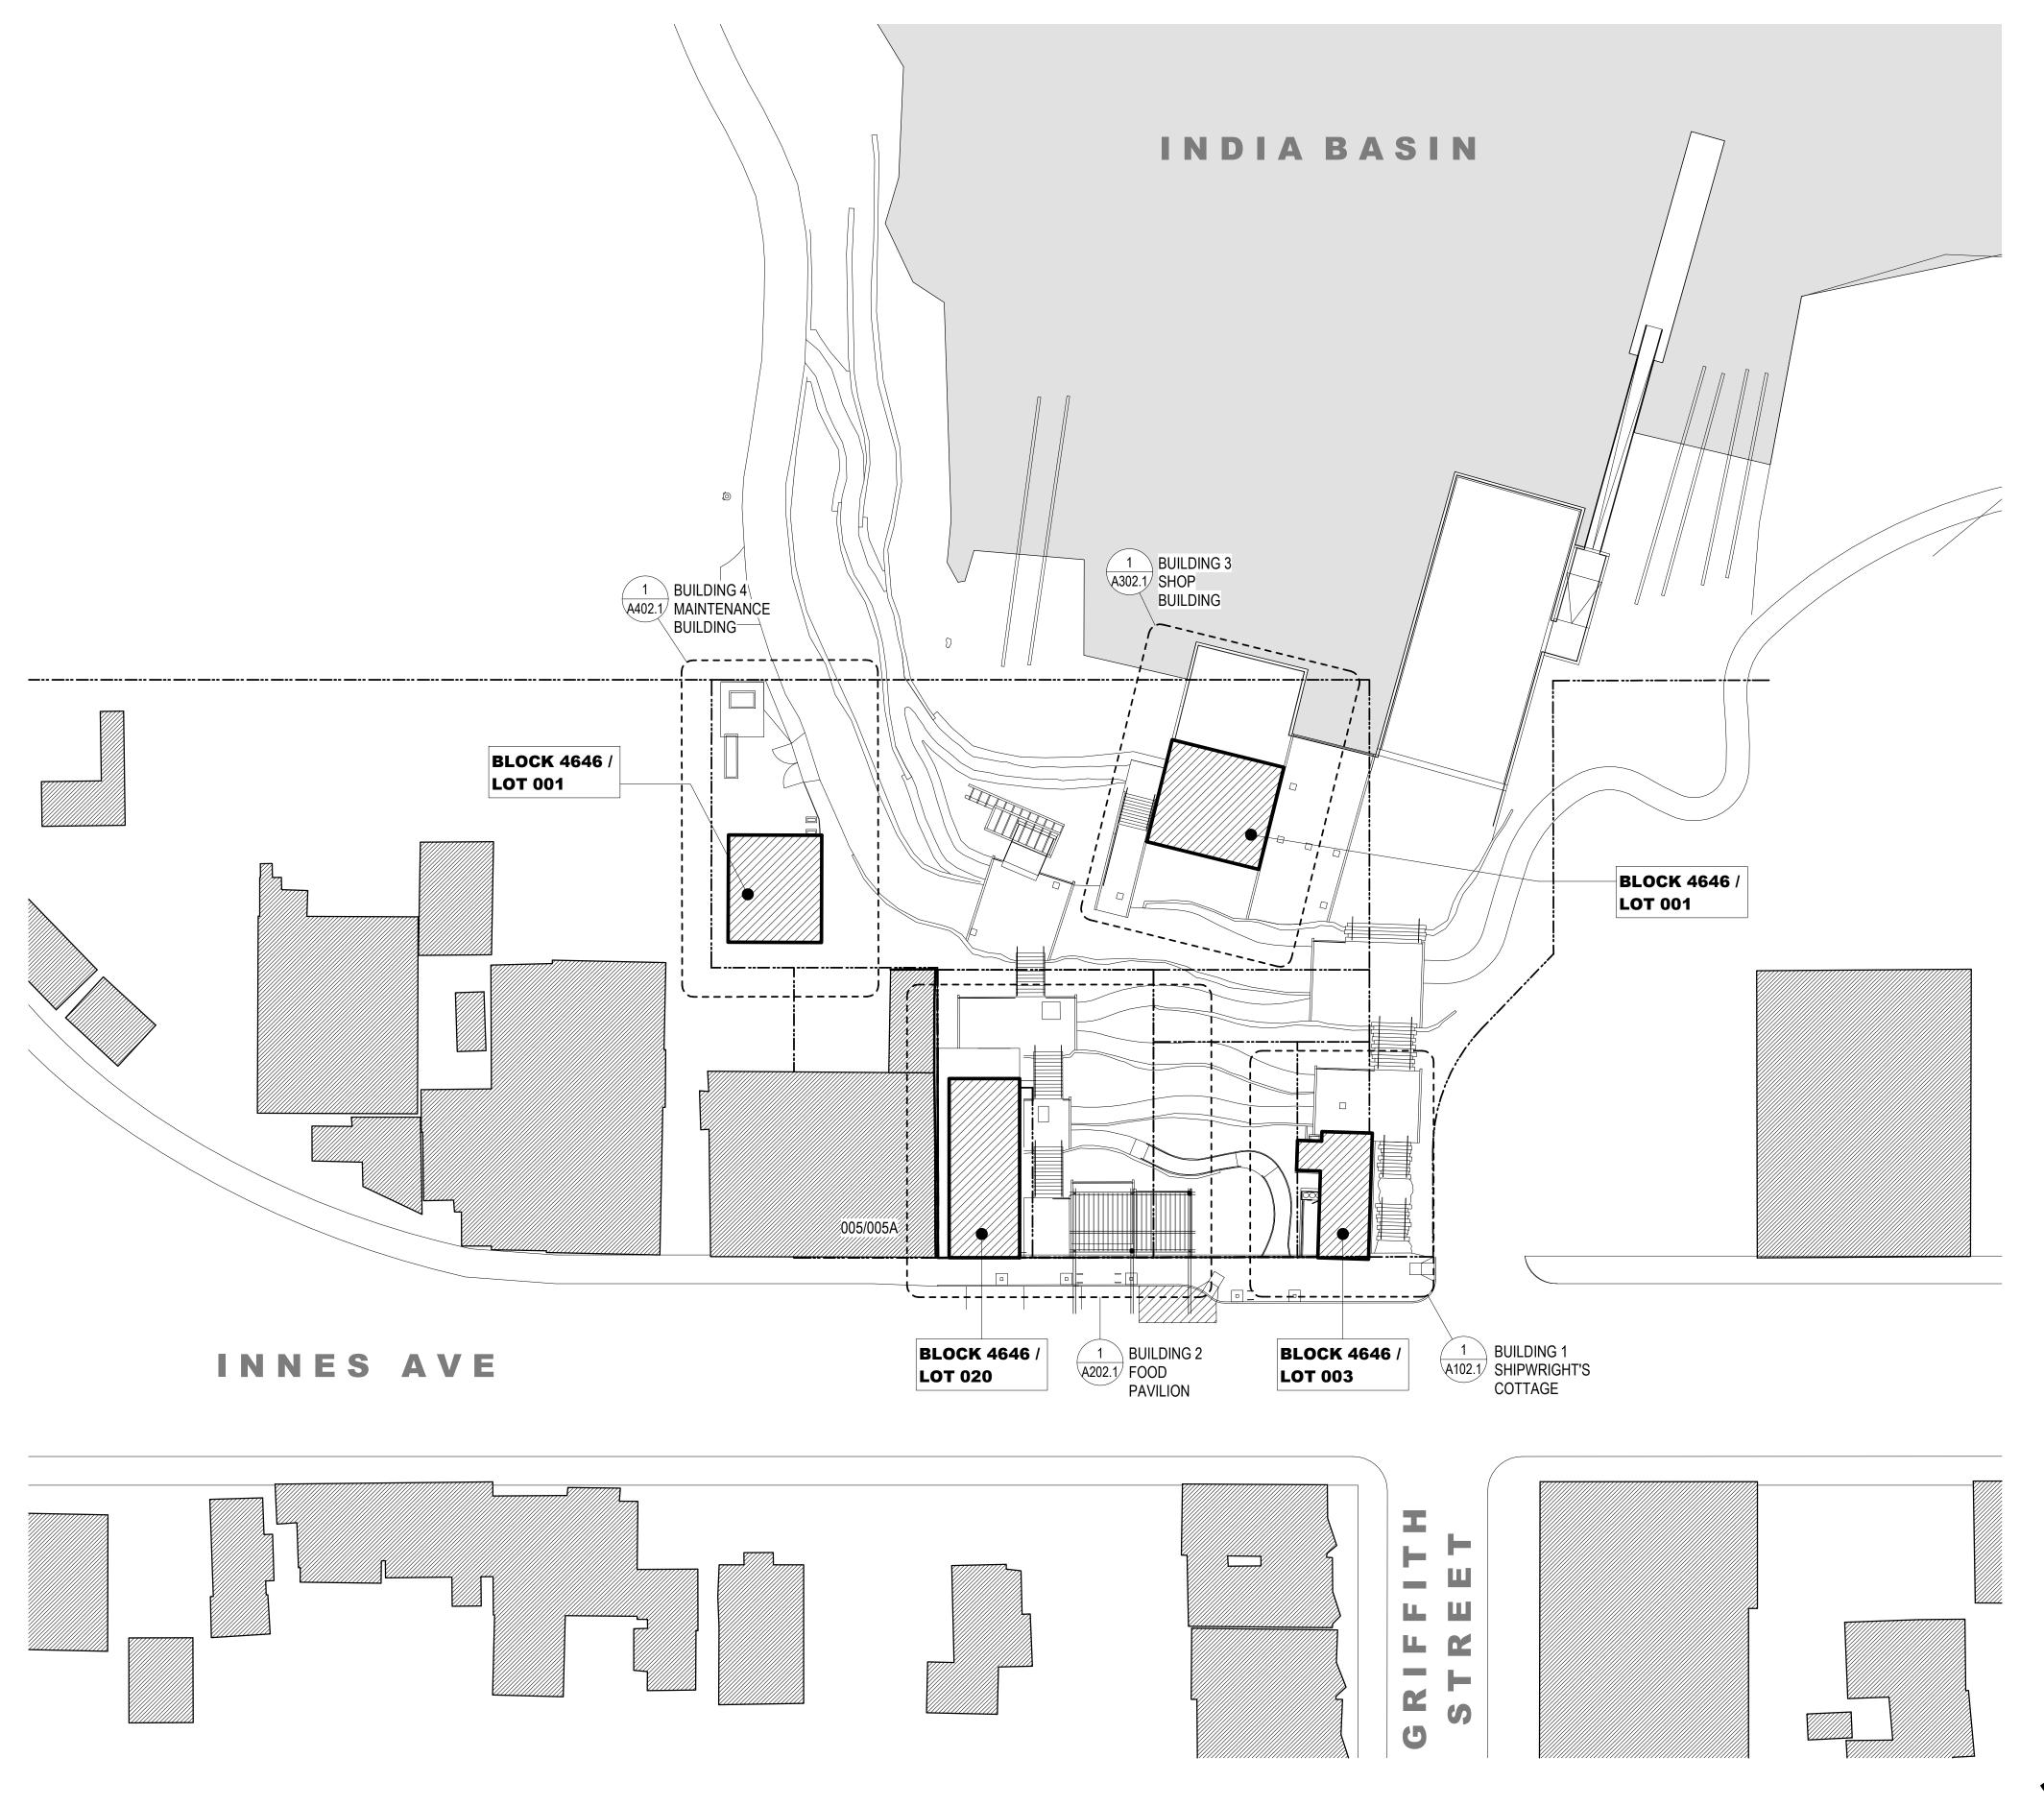

#### SUMMARY OF WORK

CONSTRUCTION OF A NEW PUBLIC PARK ON THE SHORE OF INDIA BASIN IN SAN FRANCISCO, CALIFORNIA. WORK INCLUDES BUT NOT LIMITED TO THE FOLLOWING: PAVING, SITE WALLS, IRRIGATION, PLANTING, SEATING ELEMENTS, SITE FURNISHINGS, STAIRS AND RAILS, UTILITIES, LIGHTING, PERGOLA STRUCTURES, WAYFINDING AND SIGNAGE, MARINE PIERS, DOCKS AND GANGWAYS, RENOVATION OF HISTORIC SHIPWRIGHT'S COTTAGE, NEW FOOD PAVILION BUILDING, NEW SHOP BUILDING, AND NEW MAINTENANCE BUILDING.

#### PROJECT SITE AND EXISTING CONDTIONS

- FOR SITE EXISTING CONDITIONS, SEE SHEET G106.1, EXISTING CONDITIONS PLAN. PLAN PROVIDED BY REMEDIATION DESIGN ENGINEER.
- FOR SITE SURVEY, SEE SHEETS G010.1 THROUGH G015.1.
- 3. FOR SITE LIMIT-OF-WORK PLAN, SEE SHEET G101.1.

#### PARCEL MAP AND PROPERTY INFORMATION

1. FOR PARCEL AND PROPERTY INFORMATION SEE SHEET G102.1, STREET VACATION AND PARCEL MAP.

| A302.1                      | SHOP BUILDING - BUILDING SITE PLAN         |  |
|-----------------------------|--------------------------------------------|--|
| A320.1                      | SHOP BUILDING - PROPOSED FLOOR PLAN        |  |
| A321.1                      | SHOP BUILDING - PROPOSED ROOF PLAN         |  |
| A322.1                      | SHOP BUILDING - SLAB PLAN                  |  |
| A330.1                      | SHOP BUILDING - RCP                        |  |
| A340.1                      | SHOP BUILDING - EXT. ELEVATIONS            |  |
| A350.1                      | SHOP BUILDING - SECTIONS                   |  |
| A351.1                      | SHOP BUILDING - WALL SECTIONS              |  |
| A360.1                      | SHOP BUILDING - INTERIOR ELEVATIONS        |  |
| A401.1                      | EGRESS / ACCESSIBLE POT / FIRE RATING PLAN |  |
| A402.1                      | MAINTENANCE BLDG BUILDING SITE PLAN        |  |
| A420.1                      | MAINTENANCE BLDG PROPOSED FLOOR PLAN       |  |
| A421.1                      | MAINTENANCE BLDG PROPOSED ROOF PLAN        |  |
| A422.1                      | MAINTENANCE BLDG PROPOSED ROOF FLAN        |  |
| A430.1                      |                                            |  |
| A430.1                      | MAINTENANCE BLDG RCP                       |  |
|                             | MAINTENANCE BLDG EXT. ELEVATIONS           |  |
| A450.1                      | MAINTENANCE BLDG SECTIONS                  |  |
| A451.1                      | MAINTENANCE BLDG WALL SECTIONS             |  |
| A460.1                      | MAINTENANCE BLDG INTERIOR ELEVATIONS       |  |
| A471.1                      | MAINTENANCE BLDG ENLARGED PLANS & EL.      |  |
| A472.1                      | MAINTENANCE BLDG ENLARGED PLANS & EL.      |  |
| A701.1                      | 900 INNES RENDERINGS                       |  |
| A721.1                      | INT. DOOR TYPES & SCHEDULE                 |  |
| A722.1                      | EXT. DOOR TYPES & SCHEDULE                 |  |
| A723.1                      | WINDOW TYPES & SCHEDULE                    |  |
| A724.1                      | WINDOW TYPES & SCHEDULE                    |  |
| A801.1                      | WALL TYPES - EXTERIOR                      |  |
| A802.1                      | WALL TYPES - EXTERIOR                      |  |
| A803.1                      | WALL TYPES - EXT. & INT.                   |  |
| A811.1                      | FLOOR & ROOF TYPES                         |  |
| A821.1                      | FOUNDATION & SUBGRADE WP. DETAILS          |  |
| A822.1                      | FOUNDATION & SUBGRADE WP. DETAILS          |  |
| A831.1                      | ENLARGED DETAILS - PLAN                    |  |
| A832.1                      | ENLARGED DETAILS - PLAN                    |  |
| A833.1                      | ENLARGED DETAILS - PLAN                    |  |
| A841.1                      | ENLARGED DETAILS - SECTION                 |  |
| A842.1                      | ENLARGED DETAILS - SECTION                 |  |
| A843.1                      | ENLARGED DETAILS - SECTION                 |  |
| A844.1                      | ENCLOSURE DETAILS - SECTION                |  |
| A845.1                      | ENCLOSURE DETAILS - SECTION                |  |
| A851.1                      | EXT. DR. & WDW. DETAILS                    |  |
| A852.1                      | EXT. DR. & WDW. DETAILS                    |  |
| A853.1                      | EXT. DR. & WDW. DETAILS                    |  |
| A854.1                      | EXT. DR. & WDW. DETAILS                    |  |
| A861.1                      | FLASHING, WP. & MISC. EXT.DETAILS          |  |
| A871.1                      | ROOF DETAILS - COMP. SHINGLE               |  |
| A872.1                      | ROOF DETAILS - FLAT ROOF                   |  |
| A873.1                      | ROOF DETAILS - RAINSCREEN PERF. ROOF       |  |
| A874.1                      | ROOF DETAILS - STANDING SEAM               |  |
| A881.1                      | INNES EDGE TRELLIS DETAILS                 |  |
| A882.1                      | GATE DETAILS                               |  |
| A901.1                      | TYP. INTERIOR DOOR DETAILS                 |  |
| A911.1                      | INTERIOR DETAILS  INTERIOR DETAILS         |  |
| A921.1                      |                                            |  |
| MUL I. I                    | INTERIOR DETAILS                           |  |
| 11 11070710 DE 1111110 1117 |                                            |  |
| OUEET#                      | H- HISTORIC DRAWING INDEX                  |  |
| SHEET #                     | SHEET TITLE                                |  |
| H114.1                      | EXTERIOR ELEVATION DEMO                    |  |

SHOP BUILDING - BUILDING SITE PLAN

A302.1

|        | H- HISTORIC DRAWING INDEX |  |
|--------|---------------------------|--|
| SHEET# | SHEET TITLE               |  |
| H114.1 | EXTERIOR ELEVATION DEMO   |  |
| H115.1 | EXTERIOR ELEVATION DEMO   |  |
| H140.1 | EXTERIOR ELEVATION REPAIR |  |
| H141.1 | EXTERIOR ELEVATION REPAIR |  |
| H142.1 | EXTERIOR ELEVATION REPAIR |  |
| H143.1 | EXTERIOR ELEVATION REPAIR |  |
| H801.1 | DETAILS                   |  |
|        |                           |  |