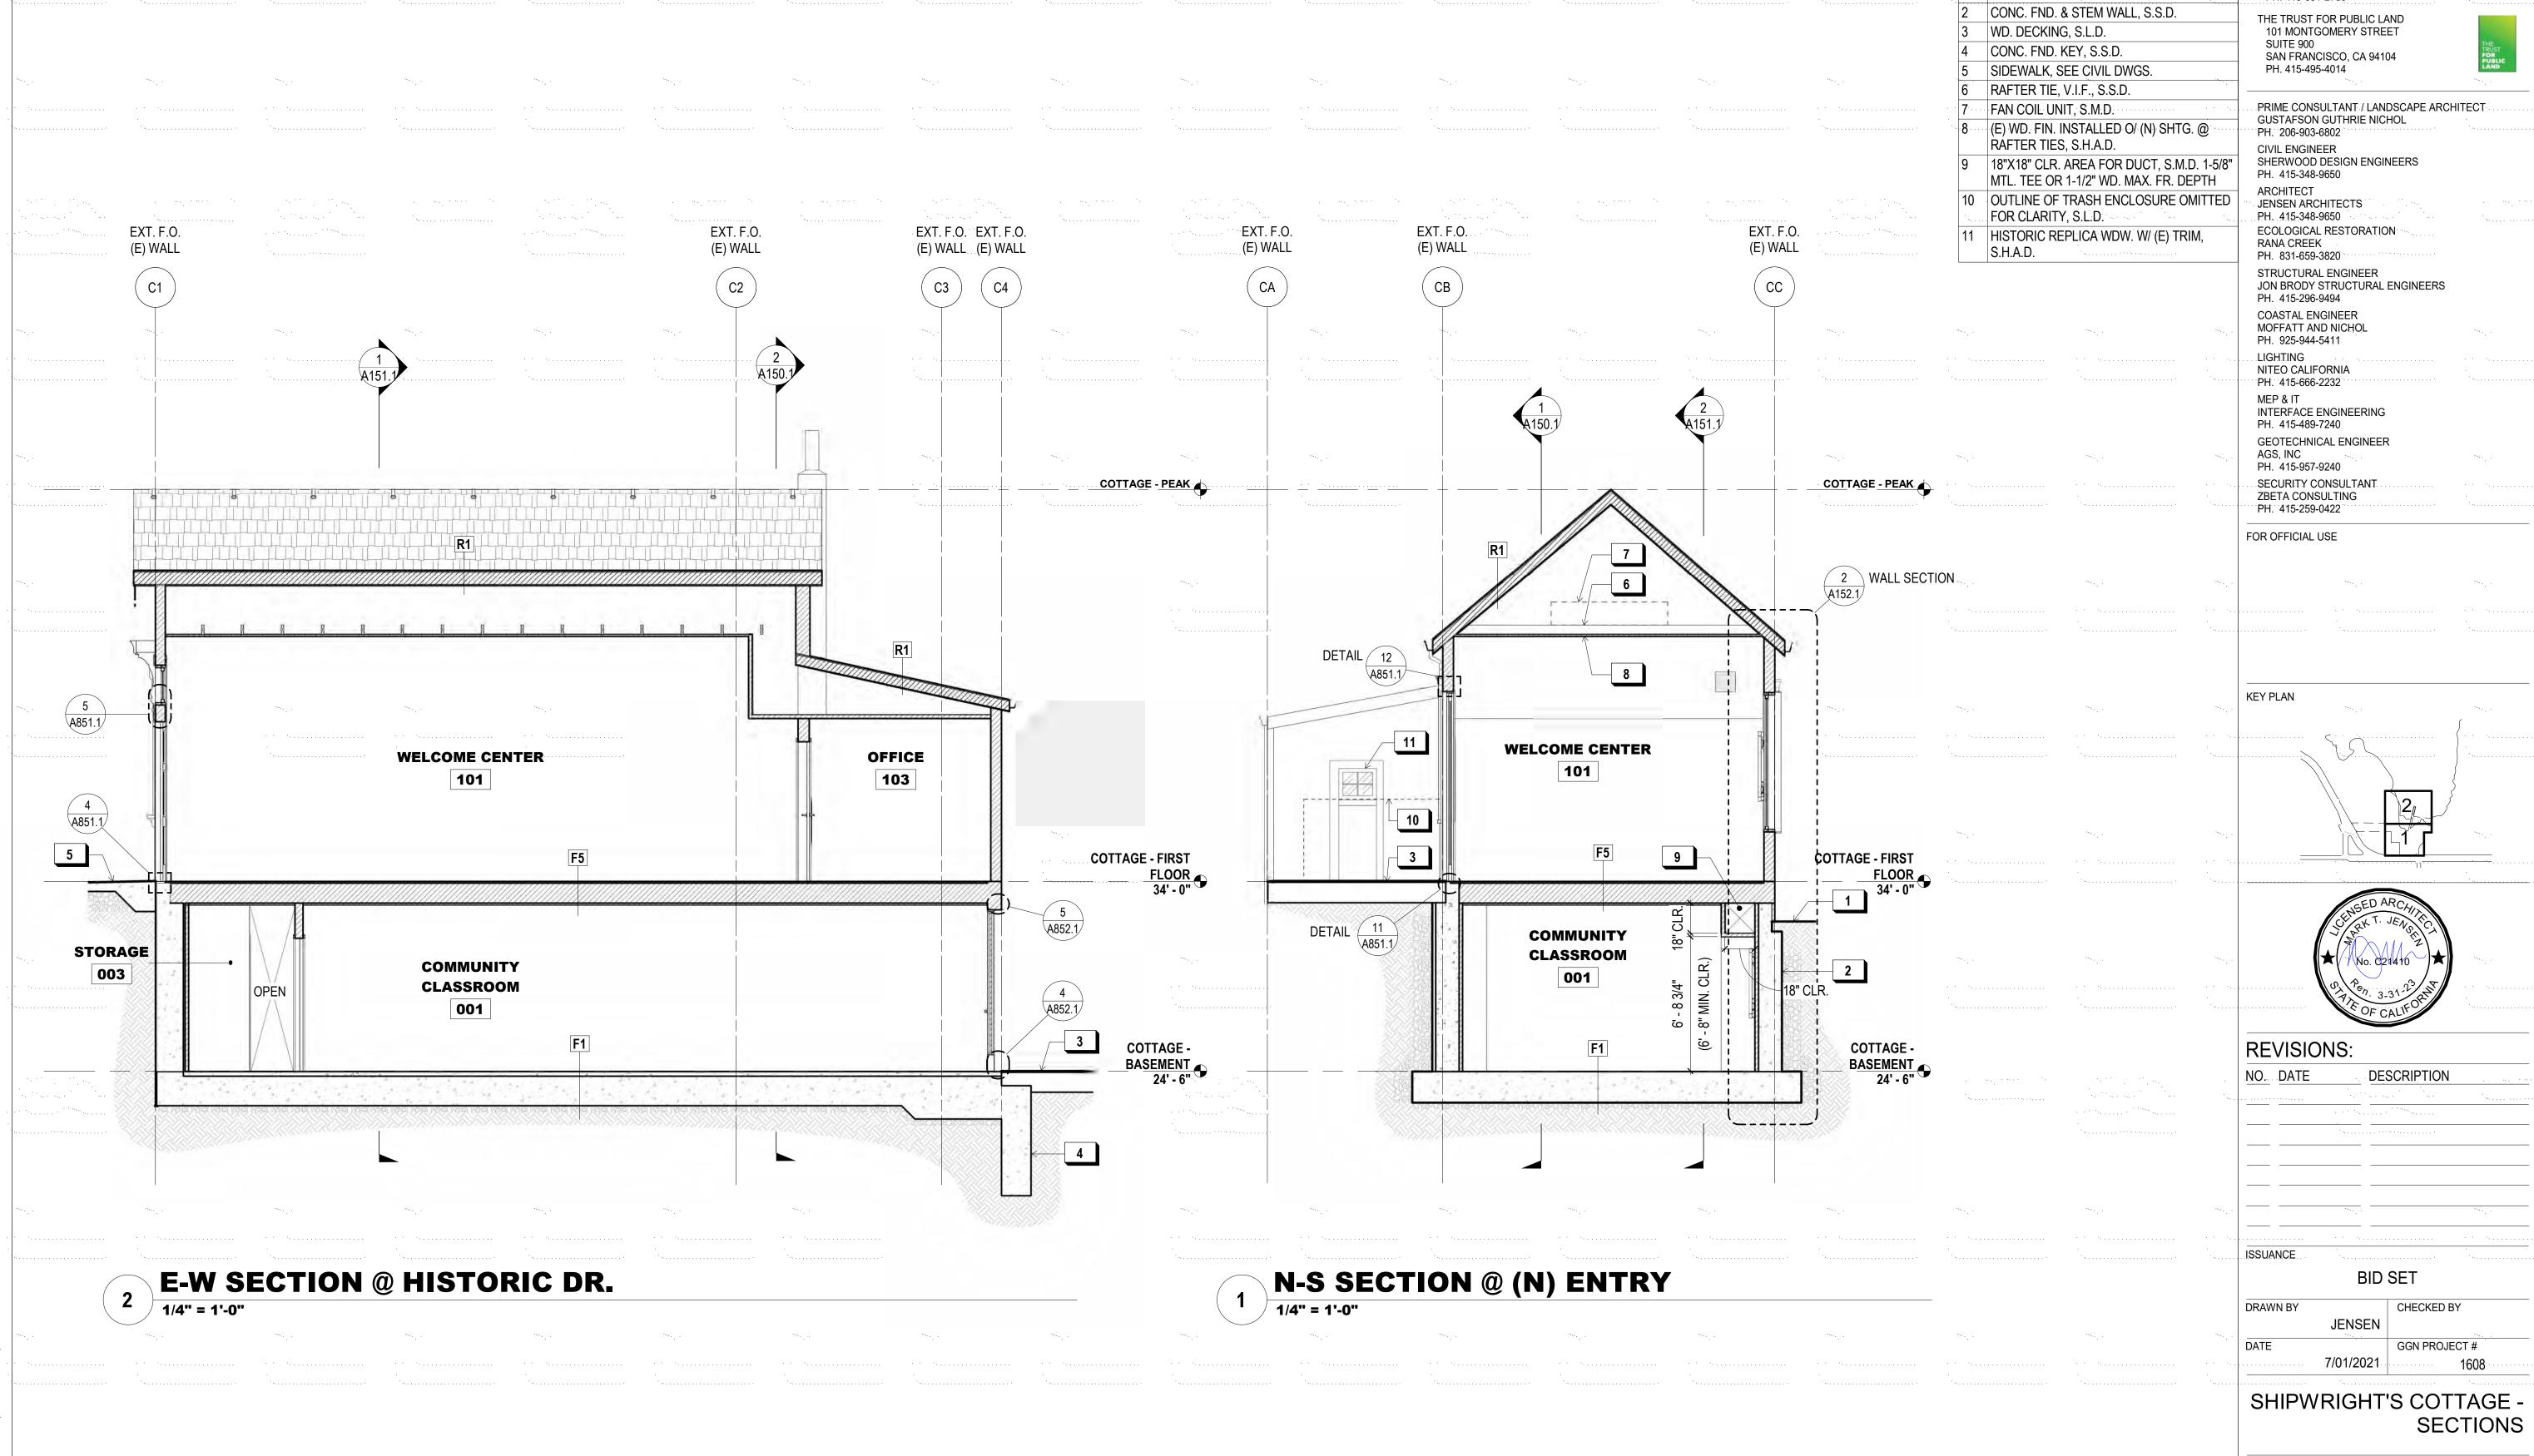

#### SUMMARY OF WORK

CONSTRUCTION OF A NEW PUBLIC PARK ON THE SHORE OF INDIA BASIN IN SAN FRANCISCO, CALIFORNIA. WORK INCLUDES BUT NOT LIMITED TO THE FOLLOWING: PAVING, SITE WALLS, IRRIGATION, PLANTING, SEATING ELEMENTS, SITE FURNISHINGS, STAIRS AND RAILS, UTILITIES, LIGHTING, PERGOLA STRUCTURES, WAYFINDING AND SIGNAGE, MARINE PIERS, DOCKS AND GANGWAYS, RENOVATION OF HISTORIC SHIPWRIGHT'S COTTAGE, NEW FOOD PAVILION BUILDING, NEW SHOP BUILDING, AND NEW MAINTENANCE BUILDING.