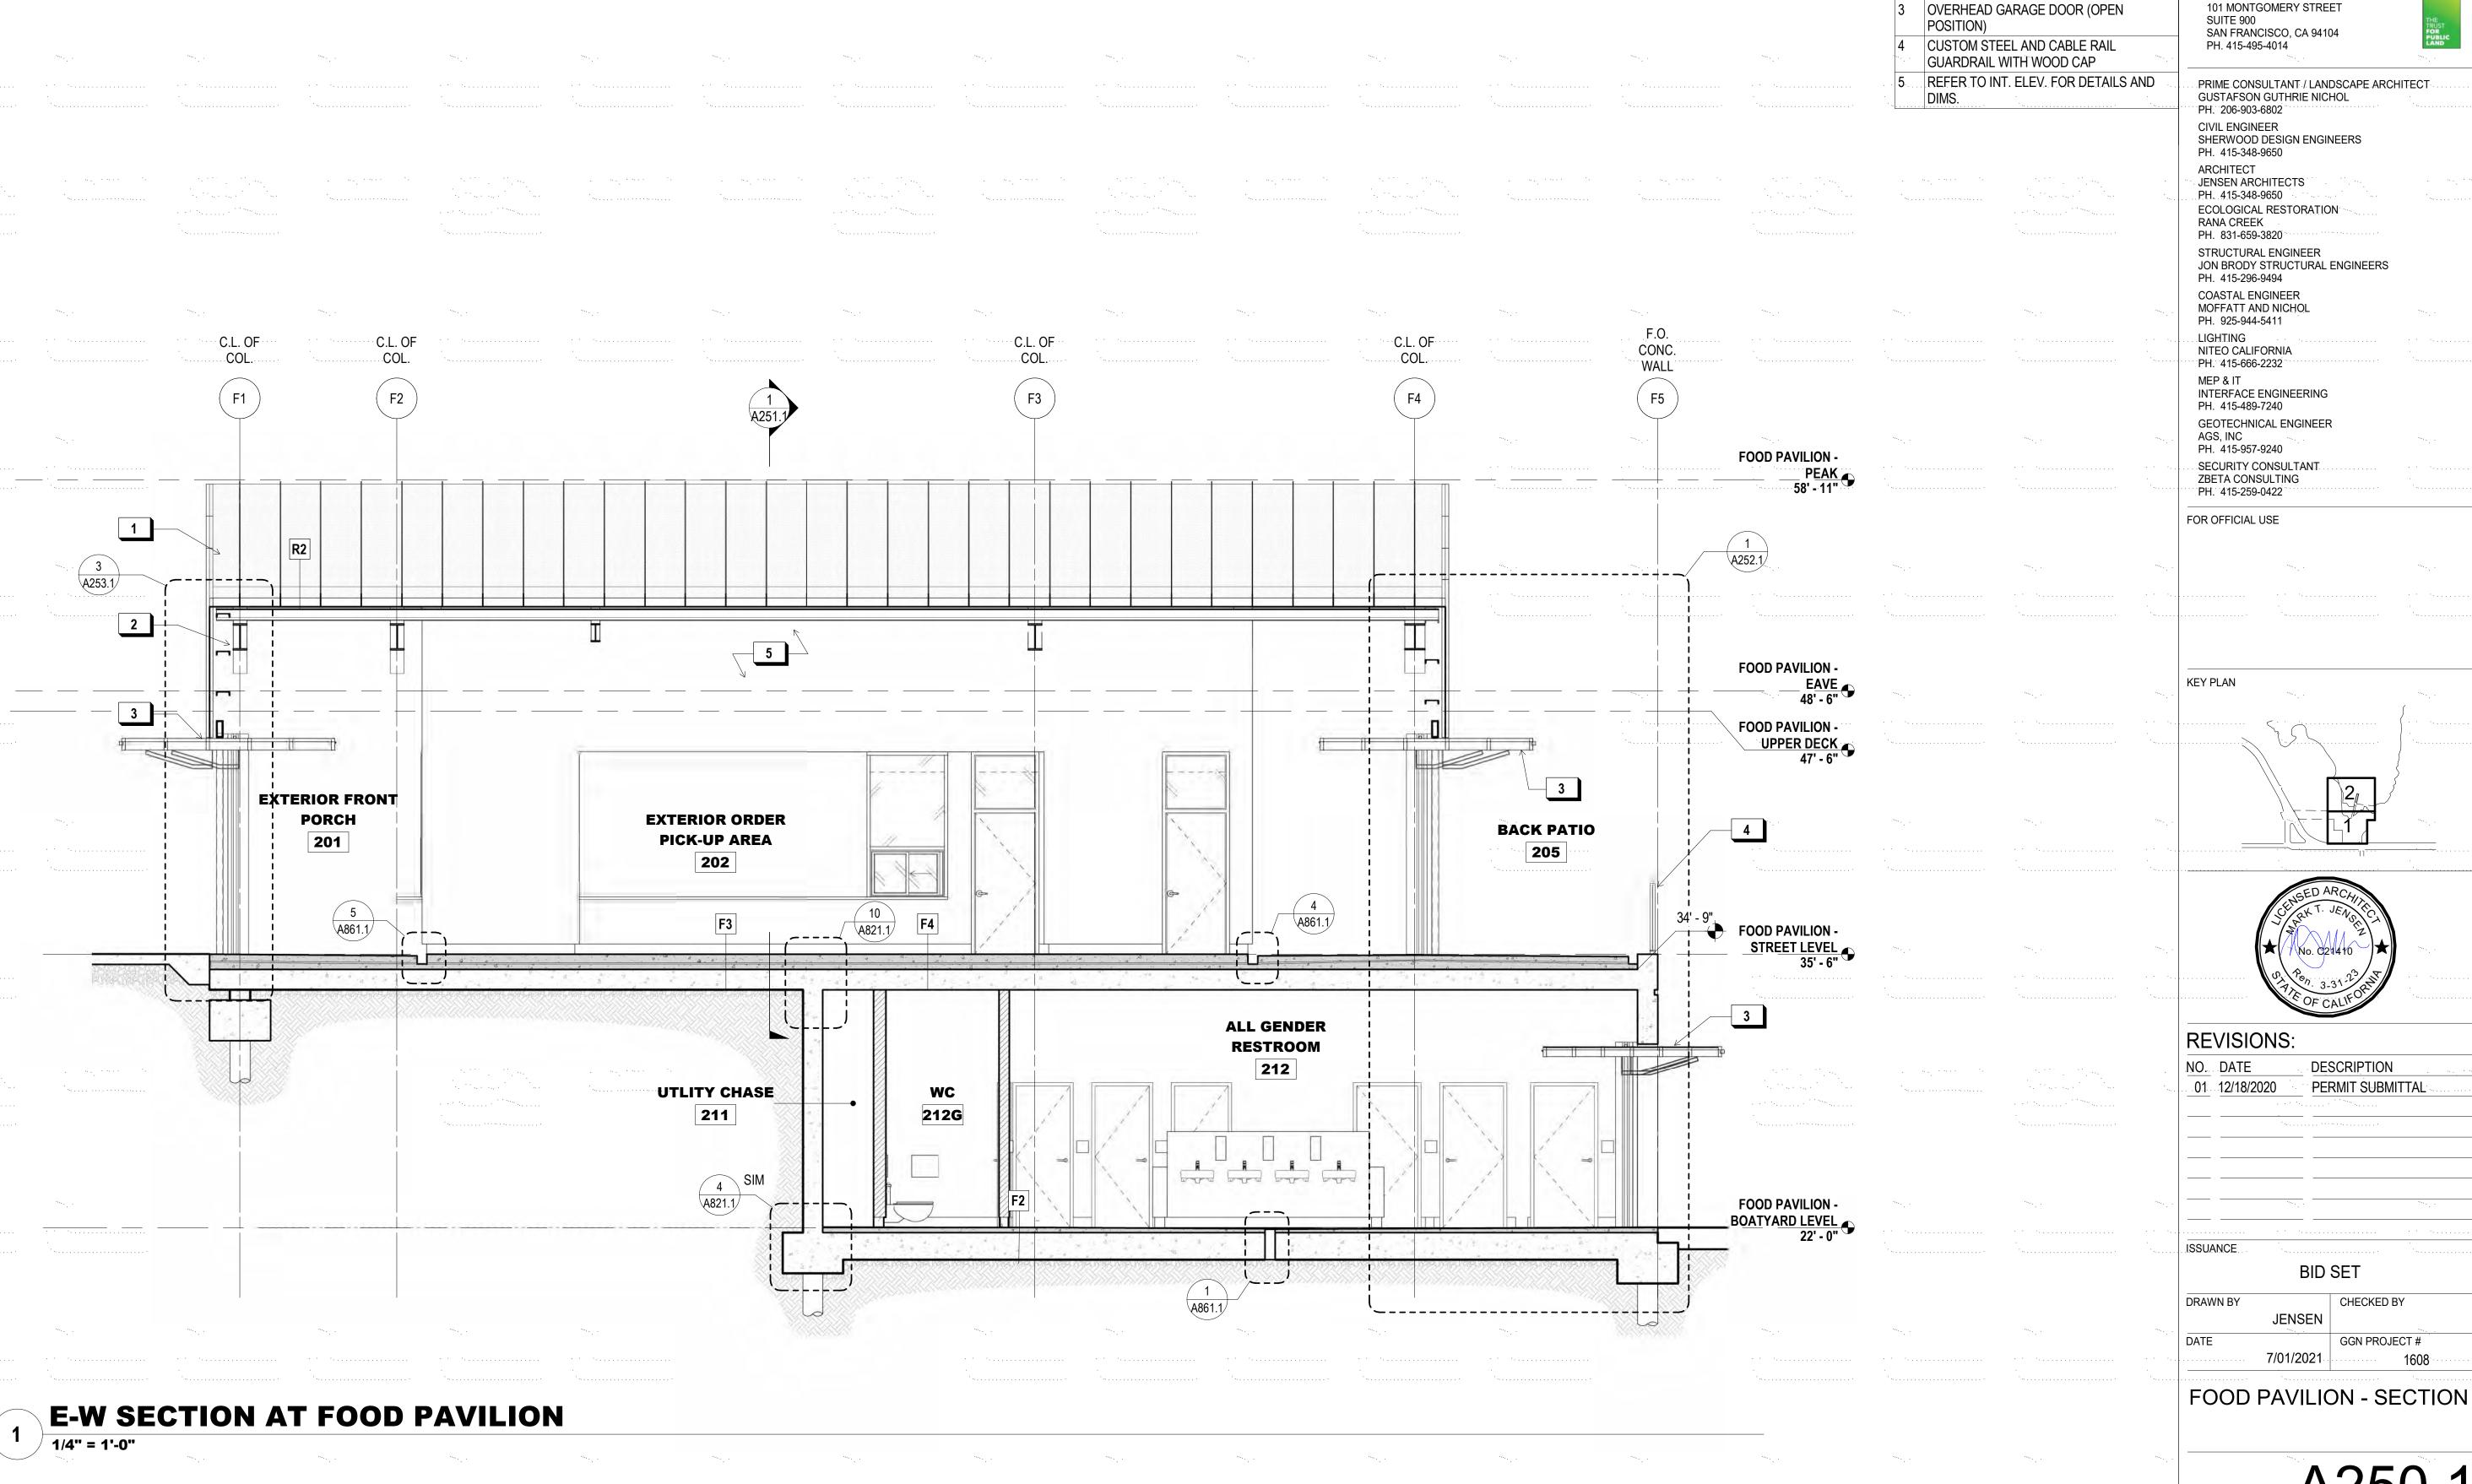

| A - ARCHITECTURAL DRAWING INDEX |                                              |  |
|---------------------------------|----------------------------------------------|--|
| SHEET#                          | SHEET TITLE                                  |  |
| A001.1                          | ARCH DRAWING INDEX & LEGENDS                 |  |
| A002.1                          | ARCH DRAWING INDEX CONTINUED                 |  |
| A011.1                          | PLUMBING FIXTURE KEY PLAN                    |  |
| A012.1                          | GREEN BLDG. SUBMITTAL FORM GS6               |  |
| A013.1                          | TITLE 24 CERTIFICATE OF COMPLIANCE           |  |
| A014.1                          | TITLE 24 CERTIFICATE OF COMPLIANCE           |  |
| A015.1                          | TITLE 24 CERTIFICATE OF COMPLIANCE           |  |
| A021.1                          | ACCESSIBILITY DETAILS - TYP.                 |  |
| A022.1                          | ACCESSIBILITY DETAILS - TYP.                 |  |
| A023.1                          | ACCESSIBILITY DETAILS - TYP.                 |  |
| A024.1                          | TYP. CEILING & LIGHTING DETAILS              |  |
| A030.1                          | ARCHITECTURAL PLOT PLAN                      |  |
| A031.1                          | EXISTING STREETSCAPE PHOTOS                  |  |
| A101.1                          | EGRESS / ACCESSIBLE POT / FIRE RATING PLAN   |  |
| A102.1                          | SHIPWRIGHT'S COTTAGE - BUILDING SITE PLAN    |  |
| A110.1                          | SHIPWRIGHT'S COTTAGE - EXISTING / DEMO PLANS |  |
| A120.1                          | SHIPWRIGHT'S COTTAGE - PROPOSED PLANS        |  |
| A121.1                          | SHIPWRIGHT'S COTTAGE - PROPOSED ROOF PLAN    |  |
| A122.1                          | SHIPWRIGHT'S COTTAGE - SLAB PLANS            |  |
| A123.1                          | SHIPWRIGHT'S COTTAGE - FINISH PLANS          |  |
| A130.1                          | SHIPWRIGHT'S COTTAGE - RCPS                  |  |
| A140.1                          | SHIPWRIGHT'S COTTAGE - EXT. ELEVATIONS       |  |
| A150.1                          | SHIPWRIGHT'S COTTAGE - SECTIONS              |  |
| A151.1                          | SHIPWRIGHT'S COTTAGE - SECTIONS              |  |
| A152.1                          | SHIPWRIGHT'S COTTAGE - WALL SECTIONS         |  |
| A160.1                          | SHIPWRIGHT'S COTTAGE - INTERIOR ELEVATIONS   |  |
| A171.1                          | SHIPWRIGHT'S COTTAGE - ENLARGED PLANS        |  |
| A172.1                          | SHIPWRIGHT'S COTTAGE - ENLARGED EL.          |  |
| A201.1                          | EGRESS / ACCESSIBLE POT / FIRE RATING PLAN   |  |
| A202.1                          | FOOD PAVILION - BUILDING SITE PLAN           |  |
| A220.1                          | FOOD PAVILION - PROPOSED UPPER PLAN          |  |
| A221.1                          | FOOD PAVILION - PROPOSED LOWER PLAN          |  |
| A222.1                          | FOOD PAVILION - PROPOSED ROOF PLAN           |  |
| A223.1                          | FOOD PAVILION - SLAB PLANS                   |  |
| A230.1                          | FOOD PAVILION - RCPS                         |  |
| A240.1                          | FOOD PAVILION - EXT. ELEVATIONS              |  |
| A241.1                          | FOOD PAVILION - EXT. ELEVATIONS              |  |
| A250.1                          | FOOD PAVILION - SECTION                      |  |
| A251.1                          | FOOD PAVILION - SECTION                      |  |
| A252.1                          | FOOD PAVILION - WALL SECTIONS                |  |
| A253.1                          | FOOD PAVILION - WALL SECTIONS                |  |
| A260.1                          | FOOD PAVILION - INTERIOR ELEVATIONS          |  |
| A261.1                          | FOOD PAVILION - INTERIOR ELEVATIONS          |  |
| A270.1                          | INNES PERGOLA DETAILS                        |  |
| A271.1                          | FOOD PAVILION - ENLARGED PLANS               |  |
| A272.1                          | FOOD PAVILION - ENLARGED FLANS               |  |
| A273.1                          | FOOD PAVILION - ENLARGED EL.                 |  |
| A274.1                          | FOOD PAVILION - ENLARGED EL.                 |  |
| . V⊆. T. I                      |                                              |  |
| A290.1                          | FOOD PAVILION - GUARDRAIL DETAILS            |  |