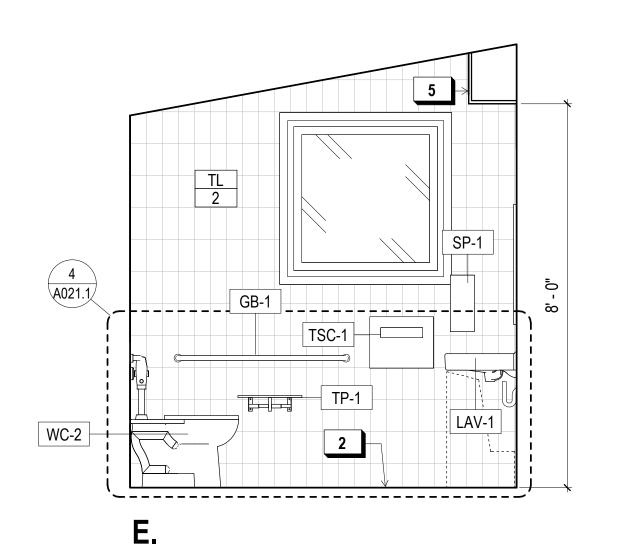

| A - ARCHITECTURAL DRAWING INDEX |                                              |  |
|---------------------------------|----------------------------------------------|--|
| SHEET#                          | SHEET TITLE                                  |  |
| A001.1                          | ARCH DRAWING INDEX & LEGENDS                 |  |
| A002.1                          | ARCH DRAWING INDEX CONTINUED                 |  |
| A011.1                          | PLUMBING FIXTURE KEY PLAN                    |  |
| A012.1                          | GREEN BLDG. SUBMITTAL FORM GS6               |  |
| A013.1                          | TITLE 24 CERTIFICATE OF COMPLIANCE           |  |
| A014.1                          | TITLE 24 CERTIFICATE OF COMPLIANCE           |  |
| A015.1                          | TITLE 24 CERTIFICATE OF COMPLIANCE           |  |
| A021.1                          | ACCESSIBILITY DETAILS - TYP.                 |  |
| A022.1                          | ACCESSIBILITY DETAILS - TYP.                 |  |
| A023.1                          | ACCESSIBILITY DETAILS - TYP.                 |  |
| A024.1                          | TYP. CEILING & LIGHTING DETAILS              |  |
| A030.1                          | ARCHITECTURAL PLOT PLAN                      |  |
| A031.1                          | EXISTING STREETSCAPE PHOTOS                  |  |
| A101.1                          | EGRESS / ACCESSIBLE POT / FIRE RATING PLAN   |  |
| A102.1                          | SHIPWRIGHT'S COTTAGE - BUILDING SITE PLAN    |  |
| A110.1                          | SHIPWRIGHT'S COTTAGE - EXISTING / DEMO PLANS |  |
| A120.1                          | SHIPWRIGHT'S COTTAGE - PROPOSED PLANS        |  |
| A121.1                          | SHIPWRIGHT'S COTTAGE - PROPOSED ROOF PLAN    |  |
| A122.1                          | SHIPWRIGHT'S COTTAGE - SLAB PLANS            |  |
| A123.1                          | SHIPWRIGHT'S COTTAGE - FINISH PLANS          |  |
| A130.1                          | SHIPWRIGHT'S COTTAGE - RCPS                  |  |
| A140.1                          | SHIPWRIGHT'S COTTAGE - EXT. ELEVATIONS       |  |
| A150.1                          | SHIPWRIGHT'S COTTAGE - SECTIONS              |  |
| A151.1                          | SHIPWRIGHT'S COTTAGE - SECTIONS              |  |
| A152.1                          | SHIPWRIGHT'S COTTAGE - WALL SECTIONS         |  |
| A160.1                          | SHIPWRIGHT'S COTTAGE - INTERIOR ELEVATIONS   |  |
| A171.1                          | SHIPWRIGHT'S COTTAGE - ENLARGED PLANS        |  |
| A172.1                          | SHIPWRIGHT'S COTTAGE - ENLARGED EL.          |  |
| A201.1                          | EGRESS / ACCESSIBLE POT / FIRE RATING PLAN   |  |
| A202.1                          | FOOD PAVILION - BUILDING SITE PLAN           |  |
| A220.1                          | FOOD PAVILION - PROPOSED UPPER PLAN          |  |
| A221.1                          | FOOD PAVILION - PROPOSED LOWER PLAN          |  |
| A222.1                          | FOOD PAVILION - PROPOSED ROOF PLAN           |  |
| A223.1                          | FOOD PAVILION - SLAB PLANS                   |  |
| A230.1                          | FOOD PAVILION - RCPS                         |  |
| A240.1                          | FOOD PAVILION - EXT. ELEVATIONS              |  |
| A241.1                          | FOOD PAVILION - EXT. ELEVATIONS              |  |
| A250.1                          | FOOD PAVILION - SECTION                      |  |
| A251.1                          | FOOD PAVILION - SECTION                      |  |
| A252.1                          | FOOD PAVILION - WALL SECTIONS                |  |
| A253.1                          | FOOD PAVILION - WALL SECTIONS                |  |
| A260.1                          | FOOD PAVILION - INTERIOR ELEVATIONS          |  |
| A261.1                          | FOOD PAVILION - INTERIOR ELEVATIONS          |  |
| A270.1                          | INNES PERGOLA DETAILS                        |  |
| A271.1                          | FOOD PAVILION - ENLARGED PLANS               |  |
| A272.1                          | FOOD PAVILION - ENLARGED FLANS               |  |
| A273.1                          | FOOD PAVILION - ENLARGED EL.                 |  |
| A274.1                          | FOOD PAVILION - ENLARGED EL.                 |  |
| . V⊆. T. I                      |                                              |  |
| A290.1                          | FOOD PAVILION - GUARDRAIL DETAILS            |  |