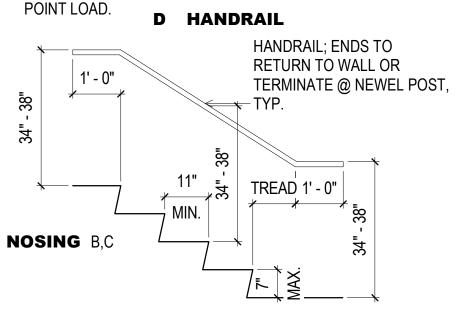

#### SUMMARY OF WORK

CONSTRUCTION OF A NEW PUBLIC PARK ON THE SHORE OF INDIA BASIN IN SAN FRANCISCO, CALIFORNIA. WORK INCLUDES BUT NOT LIMITED TO THE FOLLOWING: PAVING, SITE WALLS, IRRIGATION, PLANTING, SEATING ELEMENTS, SITE FURNISHINGS, STAIRS AND RAILS, UTILITIES, LIGHTING, PERGOLA STRUCTURES, WAYFINDING AND SIGNAGE, MARINE PIERS, DOCKS AND GANGWAYS, RENOVATION OF HISTORIC SHIPWRIGHT'S COTTAGE, NEW FOOD PAVILION BUILDING, NEW SHOP BUILDING, AND NEW MAINTENANCE BUILDING.