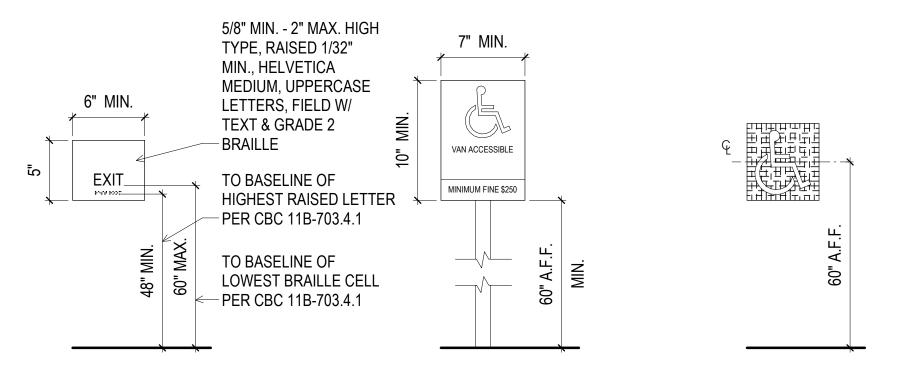

88" WIDE TO HAVE INTERMEDIATE HANDRAIL FOR EACH 88" OF WIDTH (SPACED EQUALLY). PROVIDE SECOND SET OF HANDRAILS 24" ABOVE NOSING OF TREAD WHEN CHILDREN ARE PRIMARY USERS.

3. UNDERSIDE OF NOSING SHALL NOT BE ABRUPT. THE RADIUS OF CURVATURE AT LEADING EDGE OF TREAD SHALL BE NO GREATER THAN 1/2". RISERS SHALL BE SLOPED OR UNDERSIDE OF NOSING SHALL HAVE ANGLE NOT LESS THAN 60 DEGREES FROM HORIZONTAL. NOSING SHALL PROJECT NO MORE THAN 1 1/4" FROM TREAD BELOW.

4. HANDRAILS TO HAVE MINIMUM STRUCTURAL STRENGTH TO SUPPORT 250 LBS.



1 1/2" MIN. 1 1/4" - 1 1/2" DIA. H.R. — PROVIDE BLOCKING CAPABLE OF RESISTING CODE-STATED LOADS — D. HANDRAIL **DETAIL** 1 1/4" MAX. C. FLUSH RISER 1 1/4" MAX. **B. ANGLED, ROUNDED** NOSING

**A. STAIR SECTION** 

# **TYPICAL STAIR & HANDRAIL DETAILS**

1/2" = 1'-0"



NOTES:

1. RAISED LETTERS AND NUMBERS ON SIGNS SHALL BE 1/32" MIN. ABOVE THEIR BACKGROUND, IN UPPERCASE AND STANDARD SANS SERIF FONT. CHARACTERS SHALL BE SELECTED FROM FONTS WHERE WIDTH OF THE UPPERCASE LETTER "O" IS 60% MIN. AND 110% MAX. OF HEIGHT OF UPPERCASE "T." CHARACTER HEIGHT SHALL BE MEASURED FROM BASELINE OF CHARACTER TO BE 5/8" MIN. AND 2" MAX. BASED ON HEIGHT OF UPPERCASE LETTER "I." CHARACTER STROKE THICKNESS OF UPPERCASE LETTER "I" SHALL BE 15% MAX. OF HEIGHT OF THE CHARACTER. REFERENCE CBC 11B-703.2 FOR COMPLETE RAISED CHARACTER INFORMATION



**ALL GENDER** 

- 1/4" THICK, 12" DIA. CIRCLE SYMBOL W/ COLOR CONTRASTING TO DOOR, MTD. 58" MIN. - 60" MAX. HIGH A.F.F.



F. ACCESSIBLE

**ENTRY SIGN** 



FIELD WITH SYMBOLS 5/8" MIN. - 2" MAX. HIGH TYPE, RAISED 1/32" MIN., HELVET