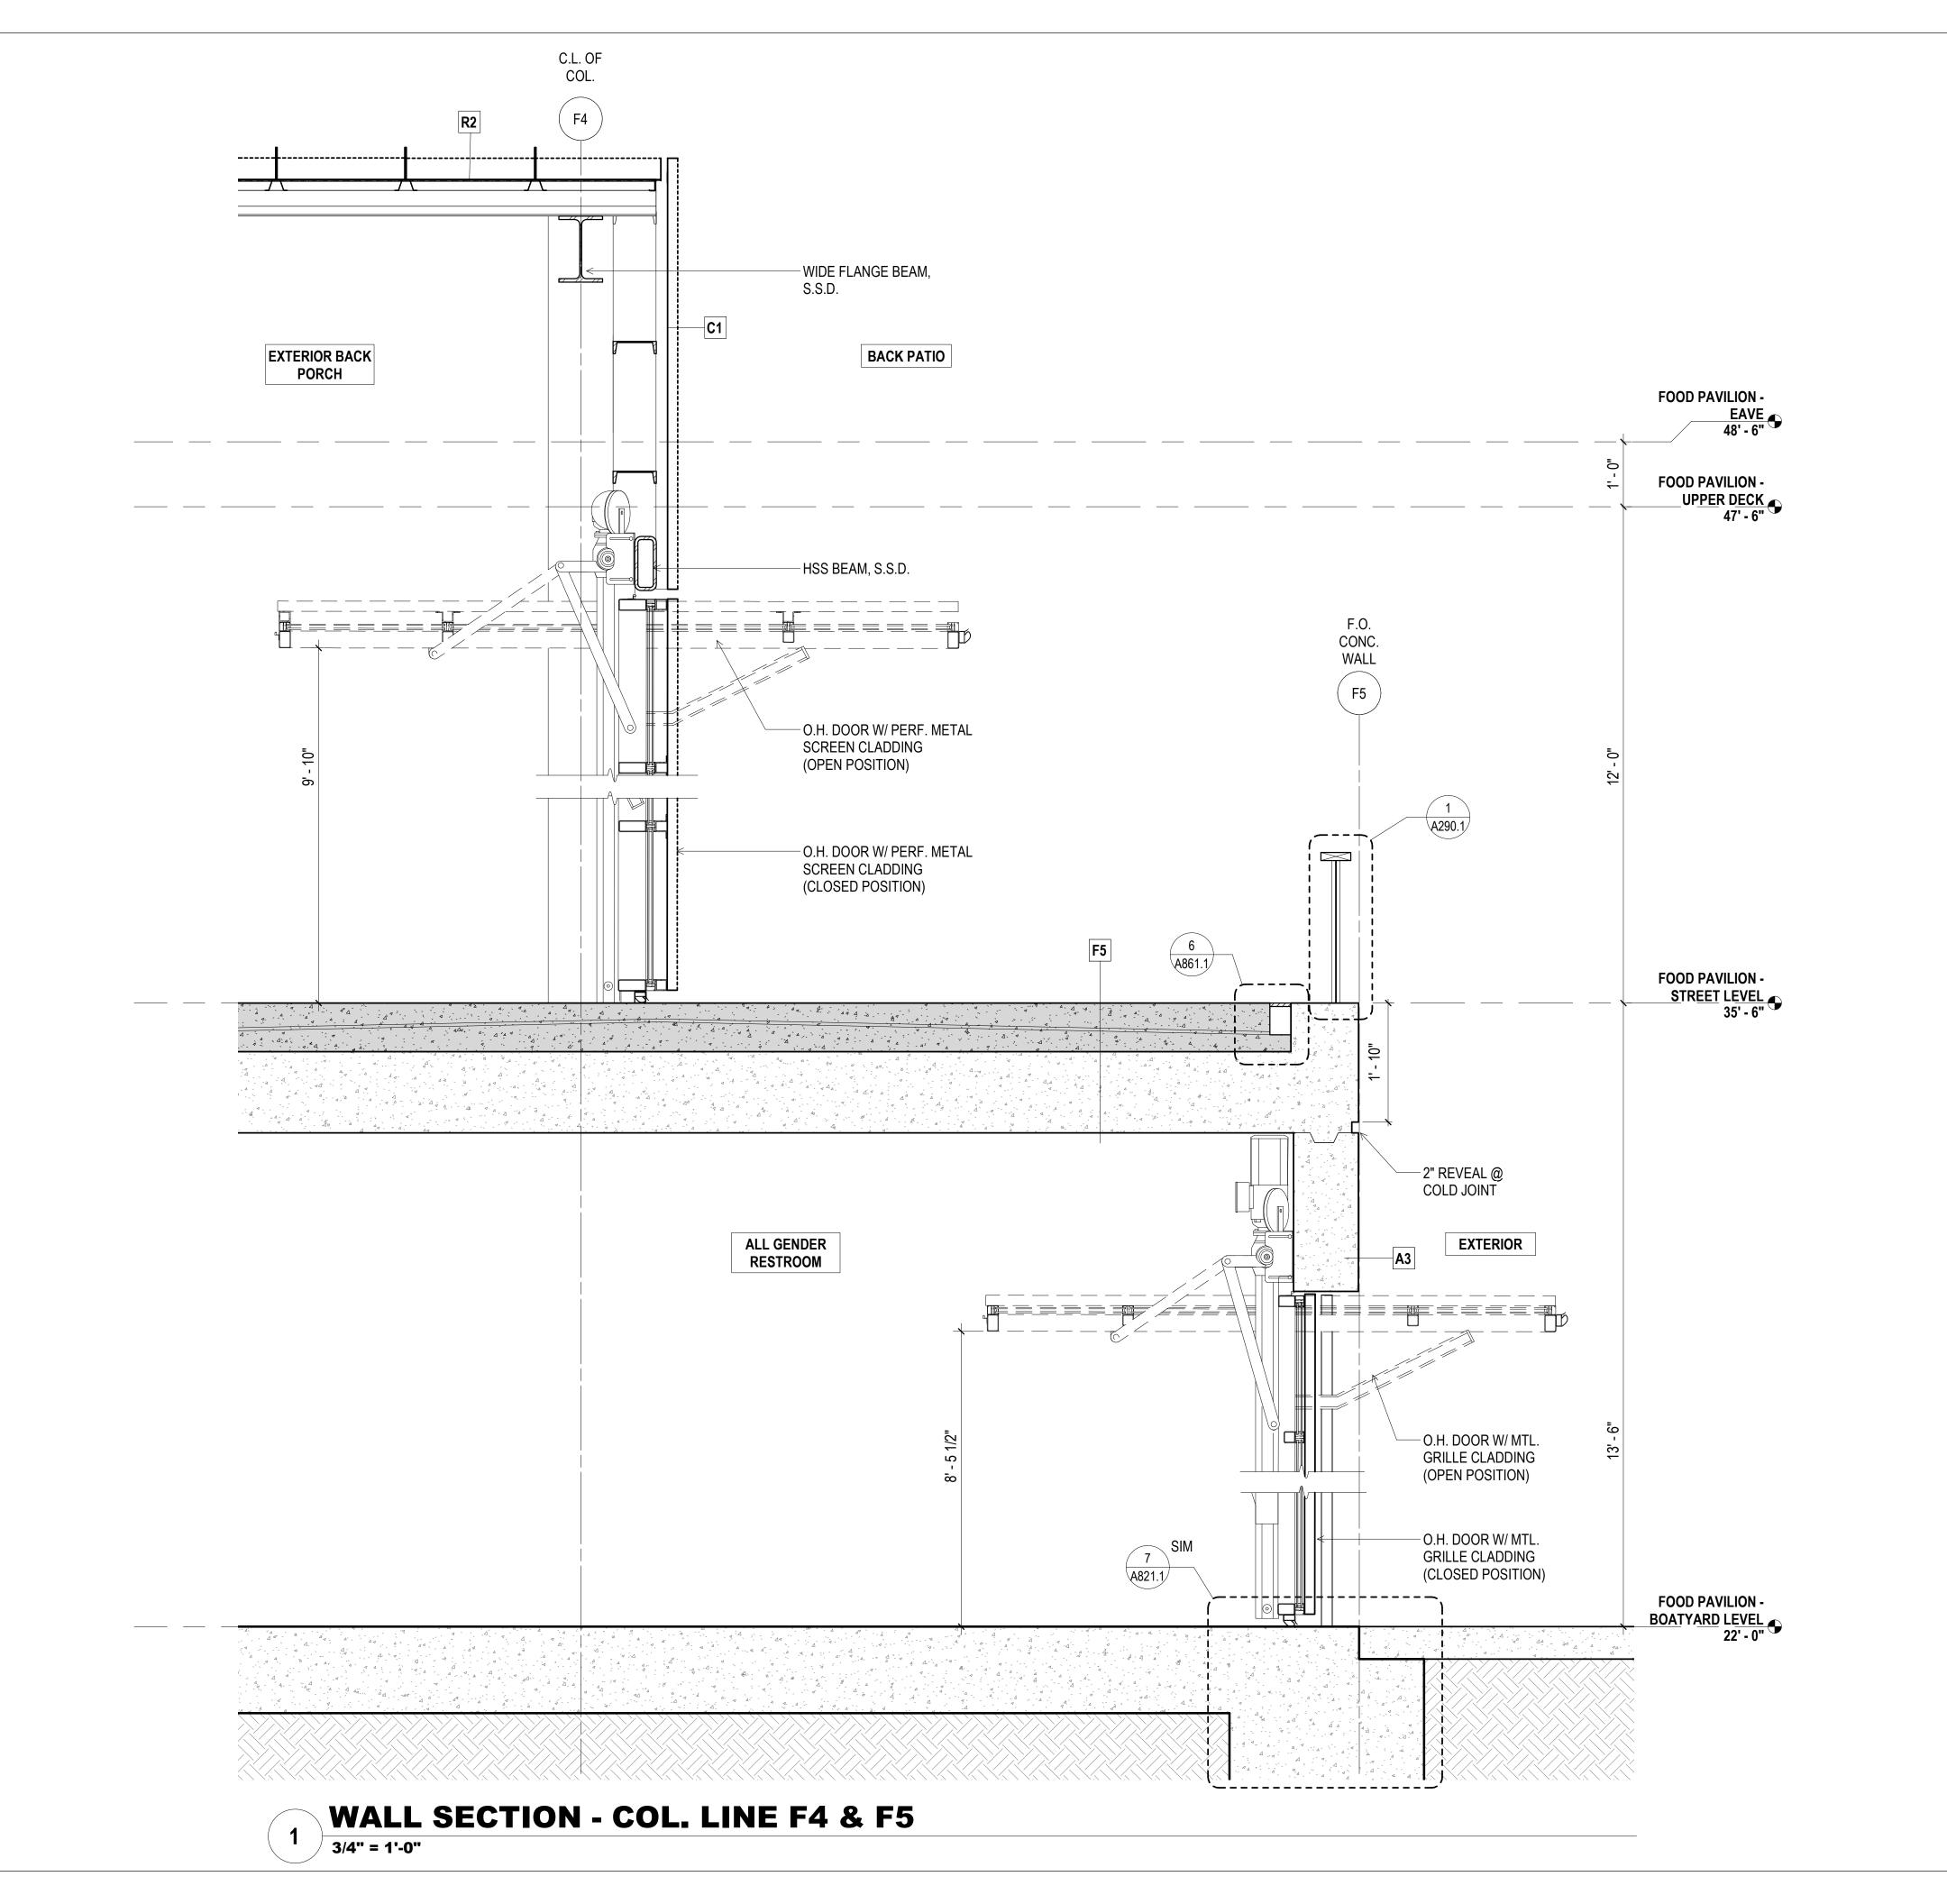

| A - ARCHITECTURAL DRAWING INDEX |                                              |  |
|---------------------------------|----------------------------------------------|--|
| SHEET#                          | SHEET TITLE                                  |  |
| A001.1                          | ARCH DRAWING INDEX & LEGENDS                 |  |
| A002.1                          | ARCH DRAWING INDEX CONTINUED                 |  |
| A011.1                          | PLUMBING FIXTURE KEY PLAN                    |  |
| A012.1                          | GREEN BLDG. SUBMITTAL FORM GS6               |  |
| A013.1                          | TITLE 24 CERTIFICATE OF COMPLIANCE           |  |
| A014.1                          | TITLE 24 CERTIFICATE OF COMPLIANCE           |  |
| A015.1                          | TITLE 24 CERTIFICATE OF COMPLIANCE           |  |
| A021.1                          | ACCESSIBILITY DETAILS - TYP.                 |  |
| A022.1                          | ACCESSIBILITY DETAILS - TYP.                 |  |
| A023.1                          | ACCESSIBILITY DETAILS - TYP.                 |  |
| A024.1                          | TYP. CEILING & LIGHTING DETAILS              |  |
| A030.1                          | ARCHITECTURAL PLOT PLAN                      |  |
| A031.1                          | EXISTING STREETSCAPE PHOTOS                  |  |
| A101.1                          | EGRESS / ACCESSIBLE POT / FIRE RATING PLAN   |  |
| A102.1                          | SHIPWRIGHT'S COTTAGE - BUILDING SITE PLAN    |  |
| A110.1                          | SHIPWRIGHT'S COTTAGE - EXISTING / DEMO PLANS |  |
| A120.1                          | SHIPWRIGHT'S COTTAGE - PROPOSED PLANS        |  |
| A121.1                          | SHIPWRIGHT'S COTTAGE - PROPOSED ROOF PLAN    |  |
| A122.1                          | SHIPWRIGHT'S COTTAGE - SLAB PLANS            |  |
| A123.1                          | SHIPWRIGHT'S COTTAGE - FINISH PLANS          |  |
| A130.1                          | SHIPWRIGHT'S COTTAGE - RCPS                  |  |
| A140.1                          | SHIPWRIGHT'S COTTAGE - EXT. ELEVATIONS       |  |
| A150.1                          | SHIPWRIGHT'S COTTAGE - SECTIONS              |  |
| A151.1                          | SHIPWRIGHT'S COTTAGE - SECTIONS              |  |
| A152.1                          | SHIPWRIGHT'S COTTAGE - WALL SECTIONS         |  |
| A160.1                          | SHIPWRIGHT'S COTTAGE - INTERIOR ELEVATIONS   |  |
| A171.1                          | SHIPWRIGHT'S COTTAGE - ENLARGED PLANS        |  |
| A172.1                          | SHIPWRIGHT'S COTTAGE - ENLARGED EL.          |  |
| A201.1                          | EGRESS / ACCESSIBLE POT / FIRE RATING PLAN   |  |
| A202.1                          | FOOD PAVILION - BUILDING SITE PLAN           |  |
| A220.1                          | FOOD PAVILION - PROPOSED UPPER PLAN          |  |
| A221.1                          | FOOD PAVILION - PROPOSED LOWER PLAN          |  |
| A222.1                          | FOOD PAVILION - PROPOSED ROOF PLAN           |  |
| A223.1                          | FOOD PAVILION - SLAB PLANS                   |  |
| A230.1                          | FOOD PAVILION - RCPS                         |  |
| A240.1                          | FOOD PAVILION - EXT. ELEVATIONS              |  |
| A241.1                          | FOOD PAVILION - EXT. ELEVATIONS              |  |
| A250.1                          | FOOD PAVILION - SECTION                      |  |
| A251.1                          | FOOD PAVILION - SECTION                      |  |
| A252.1                          | FOOD PAVILION - WALL SECTIONS                |  |
| A253.1                          | FOOD PAVILION - WALL SECTIONS                |  |
| A260.1                          | FOOD PAVILION - INTERIOR ELEVATIONS          |  |
| A261.1                          | FOOD PAVILION - INTERIOR ELEVATIONS          |  |
| A270.1                          | INNES PERGOLA DETAILS                        |  |
| A271.1                          | FOOD PAVILION - ENLARGED PLANS               |  |
| A272.1                          | FOOD PAVILION - ENLARGED FLANS               |  |
| A273.1                          | FOOD PAVILION - ENLARGED EL.                 |  |
| A274.1                          | FOOD PAVILION - ENLARGED EL.                 |  |
| . V⊆. T. I                      |                                              |  |
| A290.1                          | FOOD PAVILION - GUARDRAIL DETAILS            |  |