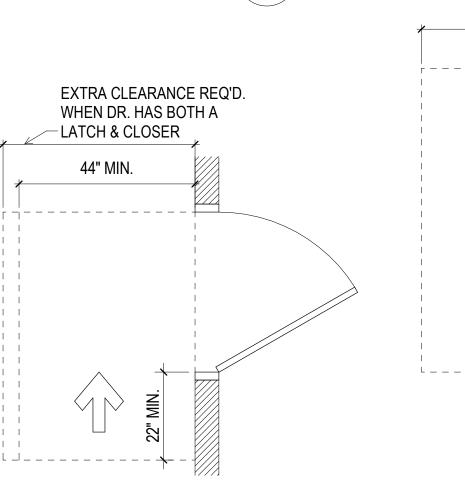

4014

PH. 206-903-6802

CIVIL ENGINEER

PH. 415-348-9650

PH. 415-348-9650

PH. 831-659-3820

PH. 415-296-9494

PH. 925-944-5411

NITEO CALIFORNIA

INTERFACE ENGINEERING

GEOTECHNICAL ENGINEER

SECURITY CONSULTANT

ZBETA CONSULTING PH. 415-259-0422

PH. 415-666-2232

PH. 415-489-7240

PH. 415-957-9240

FOR OFFICIAL USE

**KEY PLAN** 

ISSUANCE

DRAWN BY

DATE

LIGHTING

MEP & IT

AGS, INC

COASTAL ENGINEER MOFFATT AND NICHOL

RANA CREEK

JENSEN ARCHITECTS

ECOLOGICAL RESTORATION

STRUCTURAL ENGINEER

JON BRODY STRUCTURAL ENGINEERS

ARCHITECT

SUITE 900

**3" = 1'-0"** 



# TYP. CONTROL, ALARM, & PANEL INSTALLATION HEIGHTS





**TYPICAL CLEARANCES** 



# TYPICAL DOOR SIGNAGE ELEVATIONS

18" MIN. (a) INTERIOR EXTRA CLEARANCE 24" MIN. REQ'D. WHEN DR. @ EXTERIOR HAS BOTH A LATCH & CLOSER 









E. LATCH APPROACH - PUSH SIDE

F. LATCH APPROACH **PULL SIDE** 

C. HINGE APPROACH - PUSH SIDE

D. HINGE APPROACH - PULL SIDE

1. ARROW INDICATES APPROACH DIRECTION. 2. DASHED LINE INDICATES AREA OF LEVEL AND CLEAR LANDING. 3. DOOR OPENING CLEAR WIDTH IS 32" MIN.

A. FRONT APPROACH - PUSH SIDE

# **DOOR MANEUVERING CLEARANCES**

**B. FRONT APPROACH - PULL SIDE** 

1/2" = 1'-0"

PARK DEVELOPMENT

# TACTILE SIGN CLEARANCE





900 INNES

CITY AND COUNTY OF SAN FRANCISCO RECREATION AND PARKS DEPARTMENT 30 VAN NESS AVENUE

SAN FRANCISCO, CA 94102 PH. 415-831-2700 THE TRUST FOR PUBLIC LAND 101 MONTGOMERY STREET SUITE 900

SAN FRANCISCO, CA 94104

PH. 415-495-4014 PRIME CONSULTANT / LANDSCAPE ARCHITECT GUSTAFSON GUTHRIE NICHOL PH. 206-903-6802 CIVIL ENGINEER SHERWOOD DESIGN ENGINEERS PH.