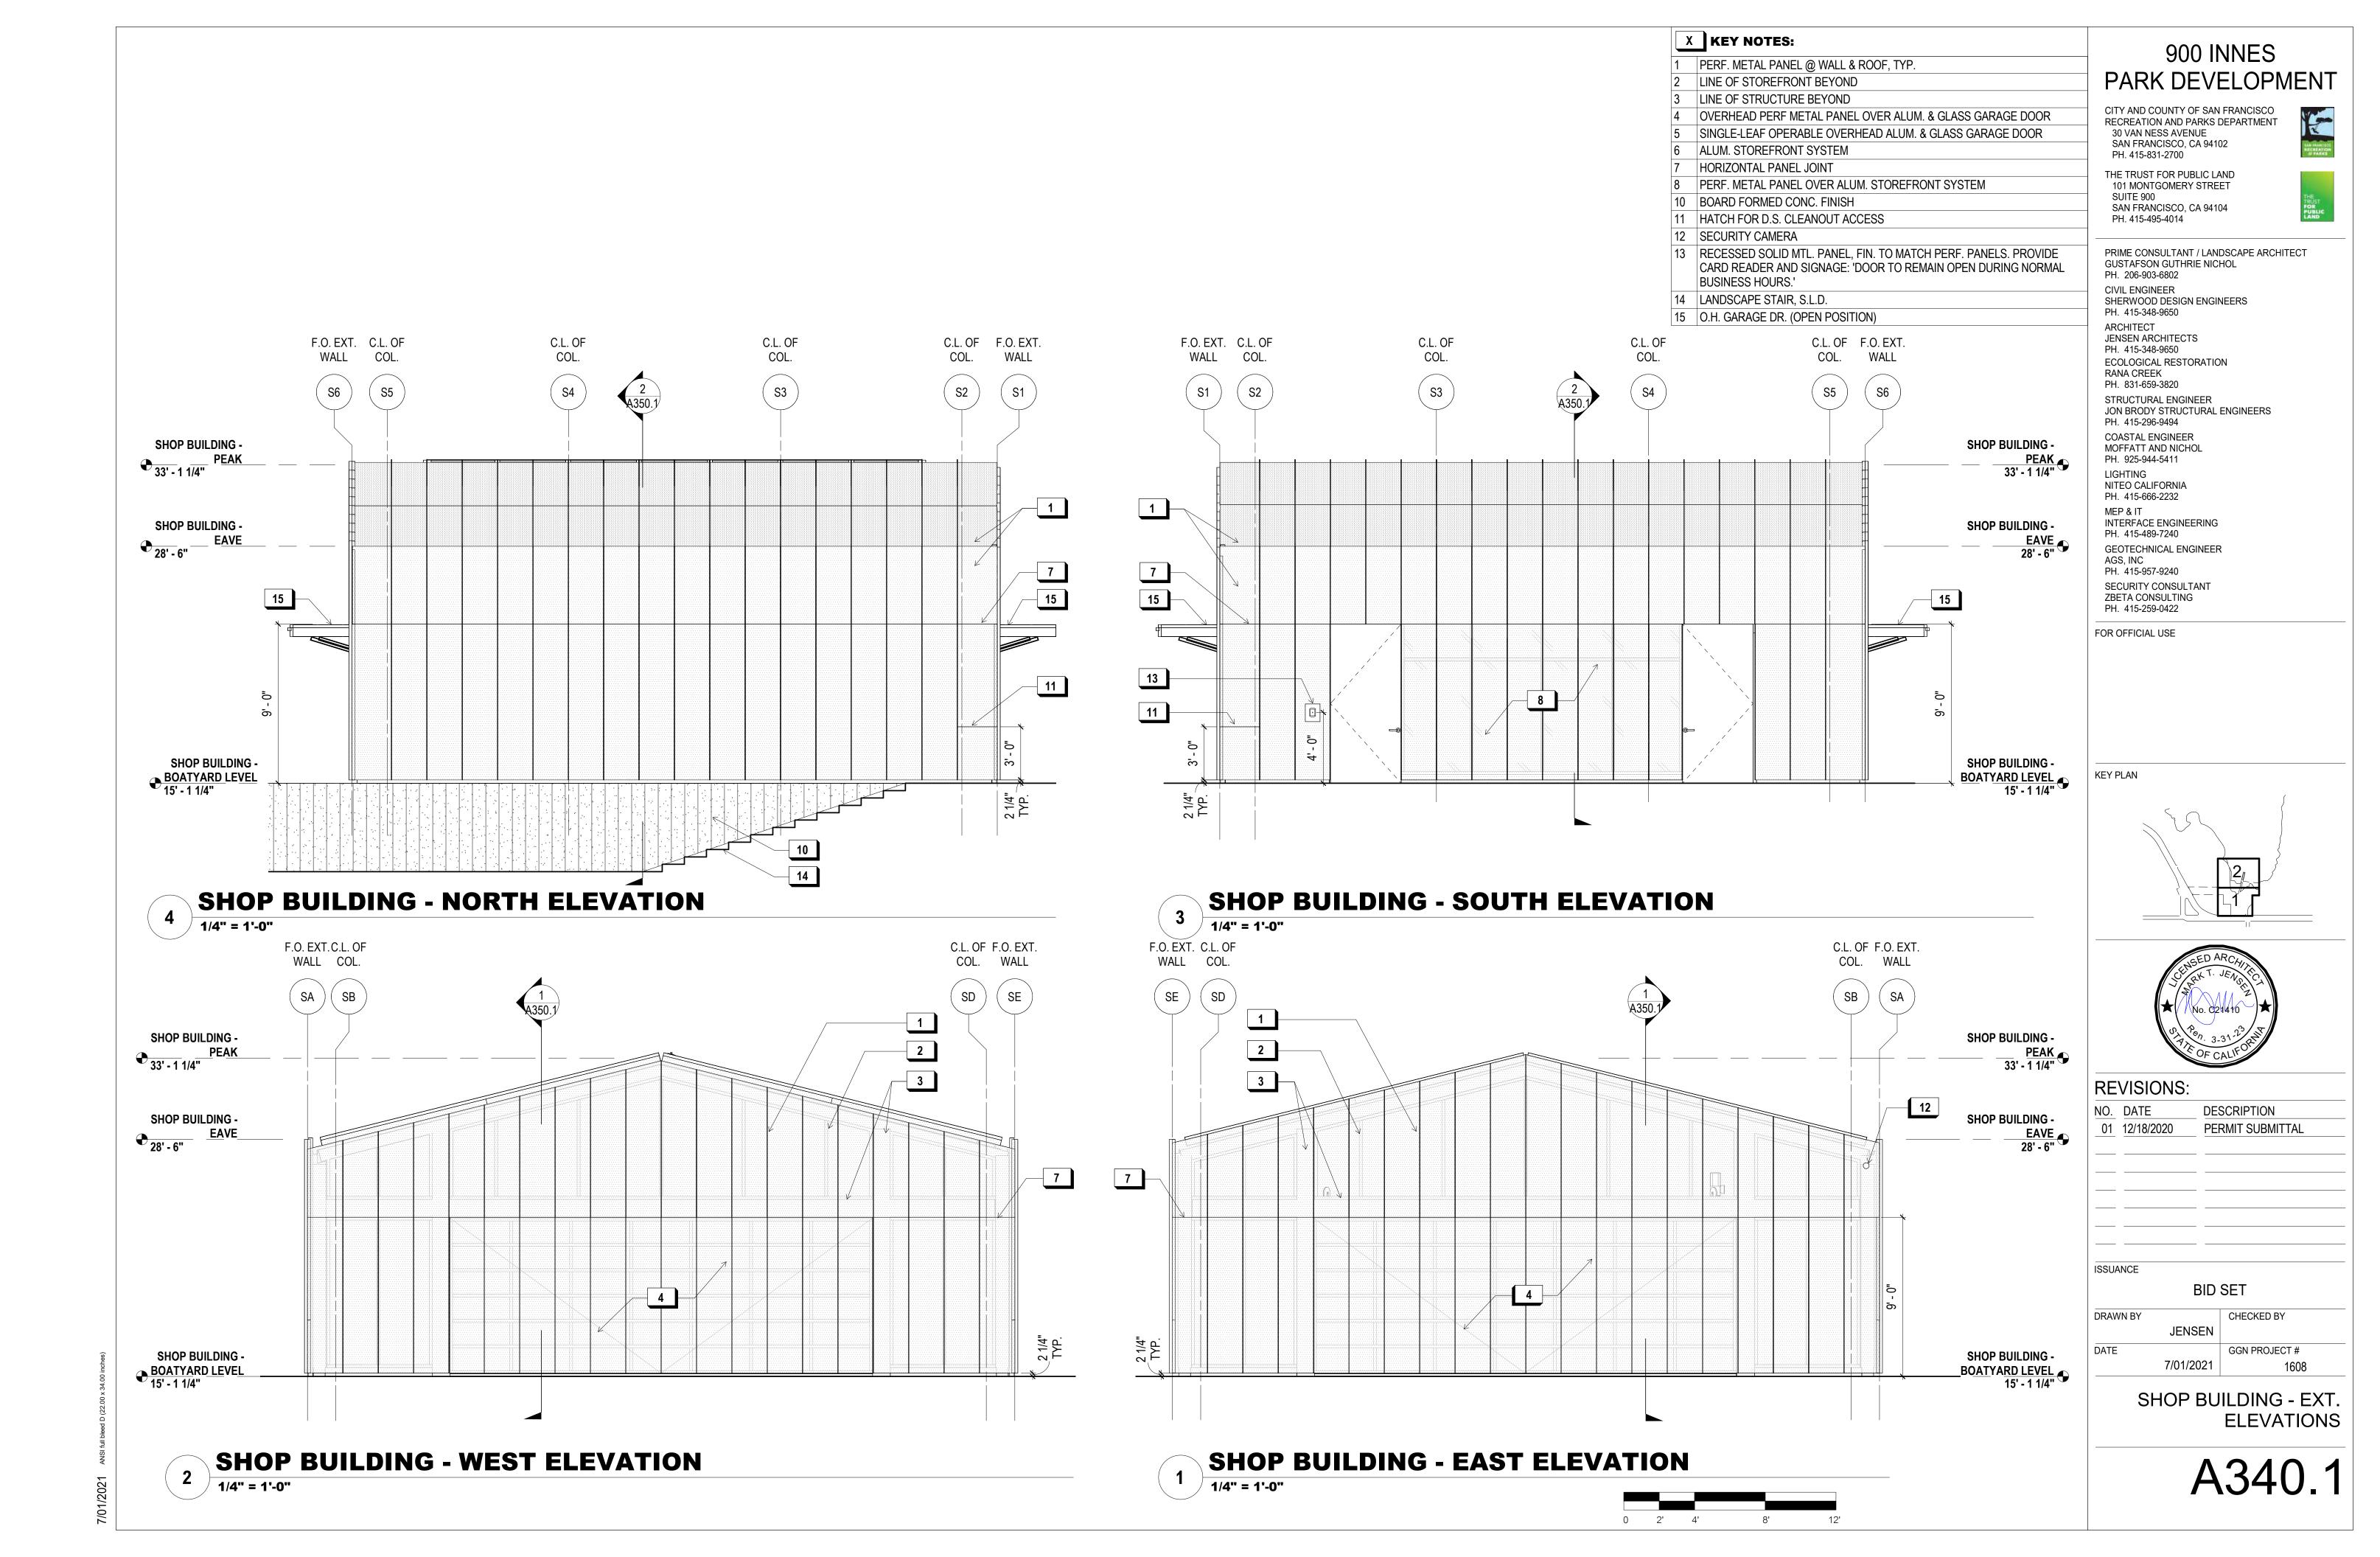

| A302.1                      | SHOP BUILDING - BUILDING SITE PLAN         |  |
|-----------------------------|--------------------------------------------|--|
| A320.1                      | SHOP BUILDING - PROPOSED FLOOR PLAN        |  |
| A321.1                      | SHOP BUILDING - PROPOSED ROOF PLAN         |  |
| A322.1                      | SHOP BUILDING - SLAB PLAN                  |  |
| A330.1                      | SHOP BUILDING - RCP                        |  |
| A340.1                      | SHOP BUILDING - EXT. ELEVATIONS            |  |
| A350.1                      | SHOP BUILDING - SECTIONS                   |  |
| A351.1                      | SHOP BUILDING - WALL SECTIONS              |  |
| A360.1                      | SHOP BUILDING - INTERIOR ELEVATIONS        |  |
| A401.1                      | EGRESS / ACCESSIBLE POT / FIRE RATING PLAN |  |
| A402.1                      | MAINTENANCE BLDG BUILDING SITE PLAN        |  |
| A420.1                      | MAINTENANCE BLDG PROPOSED FLOOR PLAN       |  |
| A421.1                      | MAINTENANCE BLDG PROPOSED ROOF PLAN        |  |
| A422.1                      | MAINTENANCE BLDG PROPOSED ROOF FLAN        |  |
| A430.1                      |                                            |  |
| A430.1                      | MAINTENANCE BLDG RCP                       |  |
|                             | MAINTENANCE BLDG EXT. ELEVATIONS           |  |
| A450.1                      | MAINTENANCE BLDG SECTIONS                  |  |
| A451.1                      | MAINTENANCE BLDG WALL SECTIONS             |  |
| A460.1                      | MAINTENANCE BLDG INTERIOR ELEVATIONS       |  |
| A471.1                      | MAINTENANCE BLDG ENLARGED PLANS & EL.      |  |
| A472.1                      | MAINTENANCE BLDG ENLARGED PLANS & EL.      |  |
| A701.1                      | 900 INNES RENDERINGS                       |  |
| A721.1                      | INT. DOOR TYPES & SCHEDULE                 |  |
| A722.1                      | EXT. DOOR TYPES & SCHEDULE                 |  |
| A723.1                      | WINDOW TYPES & SCHEDULE                    |  |
| A724.1                      | WINDOW TYPES & SCHEDULE                    |  |
| A801.1                      | WALL TYPES - EXTERIOR                      |  |
| A802.1                      | WALL TYPES - EXTERIOR                      |  |
| A803.1                      | WALL TYPES - EXT. & INT.                   |  |
| A811.1                      | FLOOR & ROOF TYPES                         |  |
| A821.1                      | FOUNDATION & SUBGRADE WP. DETAILS          |  |
| A822.1                      | FOUNDATION & SUBGRADE WP. DETAILS          |  |
| A831.1                      | ENLARGED DETAILS - PLAN                    |  |
| A832.1                      | ENLARGED DETAILS - PLAN                    |  |
| A833.1                      | ENLARGED DETAILS - PLAN                    |  |
| A841.1                      | ENLARGED DETAILS - SECTION                 |  |
| A842.1                      | ENLARGED DETAILS - SECTION                 |  |
| A843.1                      | ENLARGED DETAILS - SECTION                 |  |
| A844.1                      | ENCLOSURE DETAILS - SECTION                |  |
| A845.1                      | ENCLOSURE DETAILS - SECTION                |  |
| A851.1                      | EXT. DR. & WDW. DETAILS                    |  |
| A852.1                      | EXT. DR. & WDW. DETAILS                    |  |
| A853.1                      | EXT. DR. & WDW. DETAILS                    |  |
| A854.1                      | EXT. DR. & WDW. DETAILS                    |  |
| A861.1                      | FLASHING, WP. & MISC. EXT.DETAILS          |  |
| A871.1                      | ROOF DETAILS - COMP. SHINGLE               |  |
| A872.1                      | ROOF DETAILS - FLAT ROOF                   |  |
| A873.1                      | ROOF DETAILS - RAINSCREEN PERF. ROOF       |  |
| A874.1                      | ROOF DETAILS - STANDING SEAM               |  |
| A881.1                      | INNES EDGE TRELLIS DETAILS                 |  |
| A882.1                      | GATE DETAILS                               |  |
| A901.1                      | TYP. INTERIOR DOOR DETAILS                 |  |
| A911.1                      | INTERIOR DETAILS  INTERIOR DETAILS         |  |
| A921.1                      |                                            |  |
| MUL I. I                    | INTERIOR DETAILS                           |  |
| 11 11070710 DE 1111110 1117 |                                            |  |
| OUEET#                      | H- HISTORIC DRAWING INDEX                  |  |
| SHEET #                     | SHEET TITLE                                |  |
| H114.1                      | EXTERIOR ELEVATION DEMO                    |  |