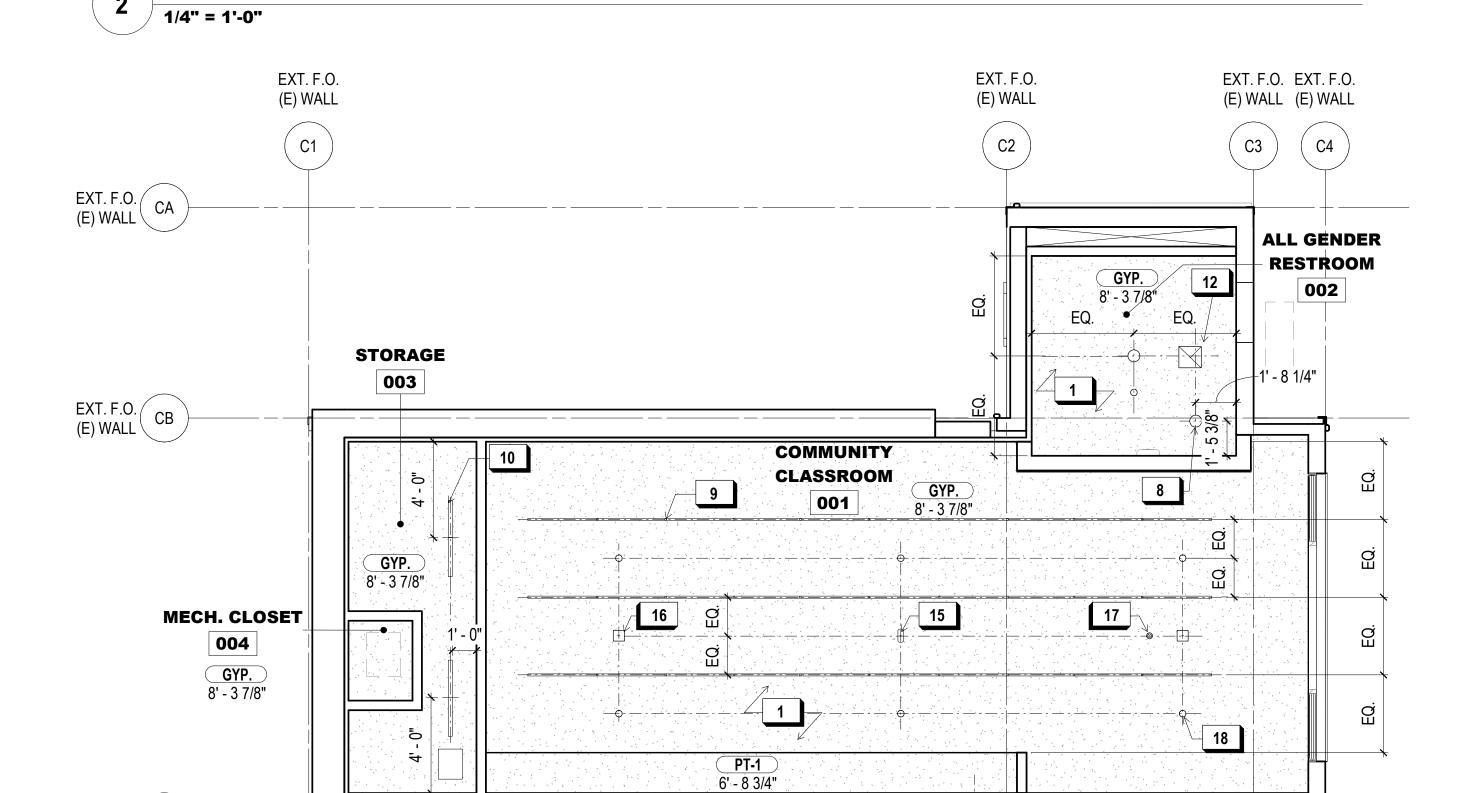

#### SUMMARY OF WORK

CONSTRUCTION OF A NEW PUBLIC PARK ON THE SHORE OF INDIA BASIN IN SAN FRANCISCO, CALIFORNIA. WORK INCLUDES BUT NOT LIMITED TO THE FOLLOWING: PAVING, SITE WALLS, IRRIGATION, PLANTING, SEATING ELEMENTS, SITE FURNISHINGS, STAIRS AND RAILS, UTILITIES, LIGHTING, PERGOLA STRUCTURES, WAYFINDING AND SIGNAGE, MARINE PIERS, DOCKS AND GANGWAYS, RENOVATION OF HISTORIC SHIPWRIGHT'S COTTAGE, NEW FOOD PAVILION BUILDING, NEW SHOP BUILDING, AND NEW MAINTENANCE BUILDING.