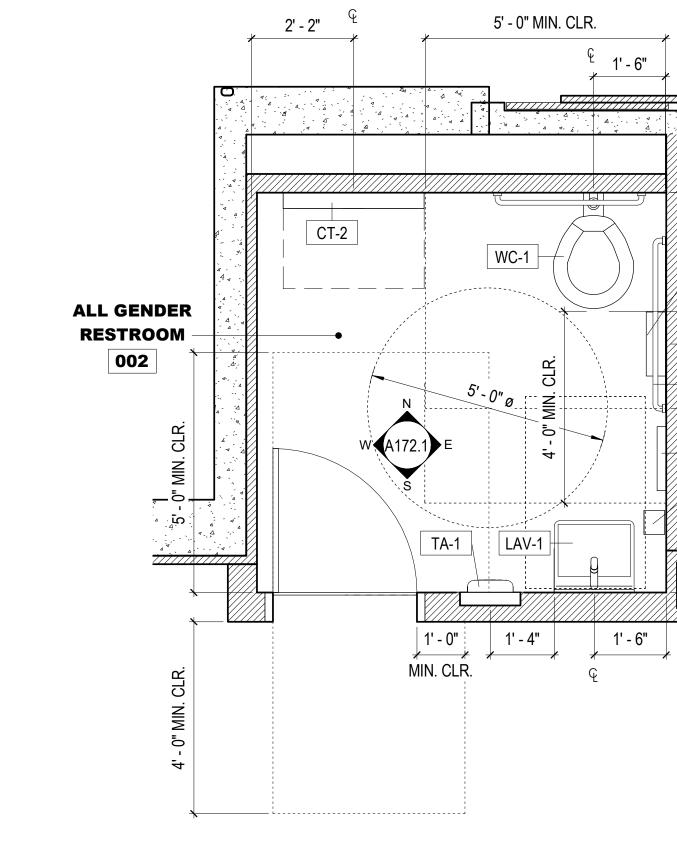

| A - ARCHITECTURAL DRAWING INDEX |                                              |  |
|---------------------------------|----------------------------------------------|--|
| SHEET#                          | SHEET TITLE                                  |  |
| A001.1                          | ARCH DRAWING INDEX & LEGENDS                 |  |
| A002.1                          | ARCH DRAWING INDEX CONTINUED                 |  |
| A011.1                          | PLUMBING FIXTURE KEY PLAN                    |  |
| A012.1                          | GREEN BLDG. SUBMITTAL FORM GS6               |  |
| A013.1                          | TITLE 24 CERTIFICATE OF COMPLIANCE           |  |
| A014.1                          | TITLE 24 CERTIFICATE OF COMPLIANCE           |  |
| A015.1                          | TITLE 24 CERTIFICATE OF COMPLIANCE           |  |
| A021.1                          | ACCESSIBILITY DETAILS - TYP.                 |  |
| A022.1                          | ACCESSIBILITY DETAILS - TYP.                 |  |
| A023.1                          | ACCESSIBILITY DETAILS - TYP.                 |  |
| A024.1                          | TYP. CEILING & LIGHTING DETAILS              |  |
| A030.1                          | ARCHITECTURAL PLOT PLAN                      |  |
| A031.1                          | EXISTING STREETSCAPE PHOTOS                  |  |
| A101.1                          | EGRESS / ACCESSIBLE POT / FIRE RATING PLAN   |  |
| A102.1                          | SHIPWRIGHT'S COTTAGE - BUILDING SITE PLAN    |  |
| A110.1                          | SHIPWRIGHT'S COTTAGE - EXISTING / DEMO PLANS |  |
| A120.1                          | SHIPWRIGHT'S COTTAGE - PROPOSED PLANS        |  |
| A121.1                          | SHIPWRIGHT'S COTTAGE - PROPOSED ROOF PLAN    |  |
| A122.1                          | SHIPWRIGHT'S COTTAGE - SLAB PLANS            |  |
| A123.1                          | SHIPWRIGHT'S COTTAGE - FINISH PLANS          |  |
| A130.1                          | SHIPWRIGHT'S COTTAGE - RCPS                  |  |
| A140.1                          | SHIPWRIGHT'S COTTAGE - EXT. ELEVATIONS       |  |
| A150.1                          | SHIPWRIGHT'S COTTAGE - SECTIONS              |  |
| A151.1                          | SHIPWRIGHT'S COTTAGE - SECTIONS              |  |
| A152.1                          | SHIPWRIGHT'S COTTAGE - WALL SECTIONS         |  |
| A160.1                          | SHIPWRIGHT'S COTTAGE - INTERIOR ELEVATIONS   |  |
| A171.1                          | SHIPWRIGHT'S COTTAGE - ENLARGED PLANS        |  |
| A172.1                          | SHIPWRIGHT'S COTTAGE - ENLARGED EL.          |  |
| A201.1                          | EGRESS / ACCESSIBLE POT / FIRE RATING PLAN   |  |
| A202.1                          | FOOD PAVILION - BUILDING SITE PLAN           |  |
| A220.1                          | FOOD PAVILION - PROPOSED UPPER PLAN          |  |
| A221.1                          | FOOD PAVILION - PROPOSED LOWER PLAN          |  |
| A222.1                          | FOOD PAVILION - PROPOSED ROOF PLAN           |  |
| A223.1                          | FOOD PAVILION - SLAB PLANS                   |  |
| A230.1                          | FOOD PAVILION - RCPS                         |  |
| A240.1                          | FOOD PAVILION - EXT. ELEVATIONS              |  |
| A241.1                          | FOOD PAVILION - EXT. ELEVATIONS              |  |
| A250.1                          | FOOD PAVILION - SECTION                      |  |
| A251.1                          | FOOD PAVILION - SECTION                      |  |
| A252.1                          | FOOD PAVILION - WALL SECTIONS                |  |
| A253.1                          | FOOD PAVILION - WALL SECTIONS                |  |
| A260.1                          | FOOD PAVILION - INTERIOR ELEVATIONS          |  |
| A261.1                          | FOOD PAVILION - INTERIOR ELEVATIONS          |  |
| A270.1                          | INNES PERGOLA DETAILS                        |  |
| A271.1                          | FOOD PAVILION - ENLARGED PLANS               |  |
| A272.1                          | FOOD PAVILION - ENLARGED FLANS               |  |
| A273.1                          | FOOD PAVILION - ENLARGED EL.                 |  |
| A274.1                          | FOOD PAVILION - ENLARGED EL.                 |  |
| . V⊆. T. I                      |                                              |  |
| A290.1                          | FOOD PAVILION - GUARDRAIL DETAILS            |  |