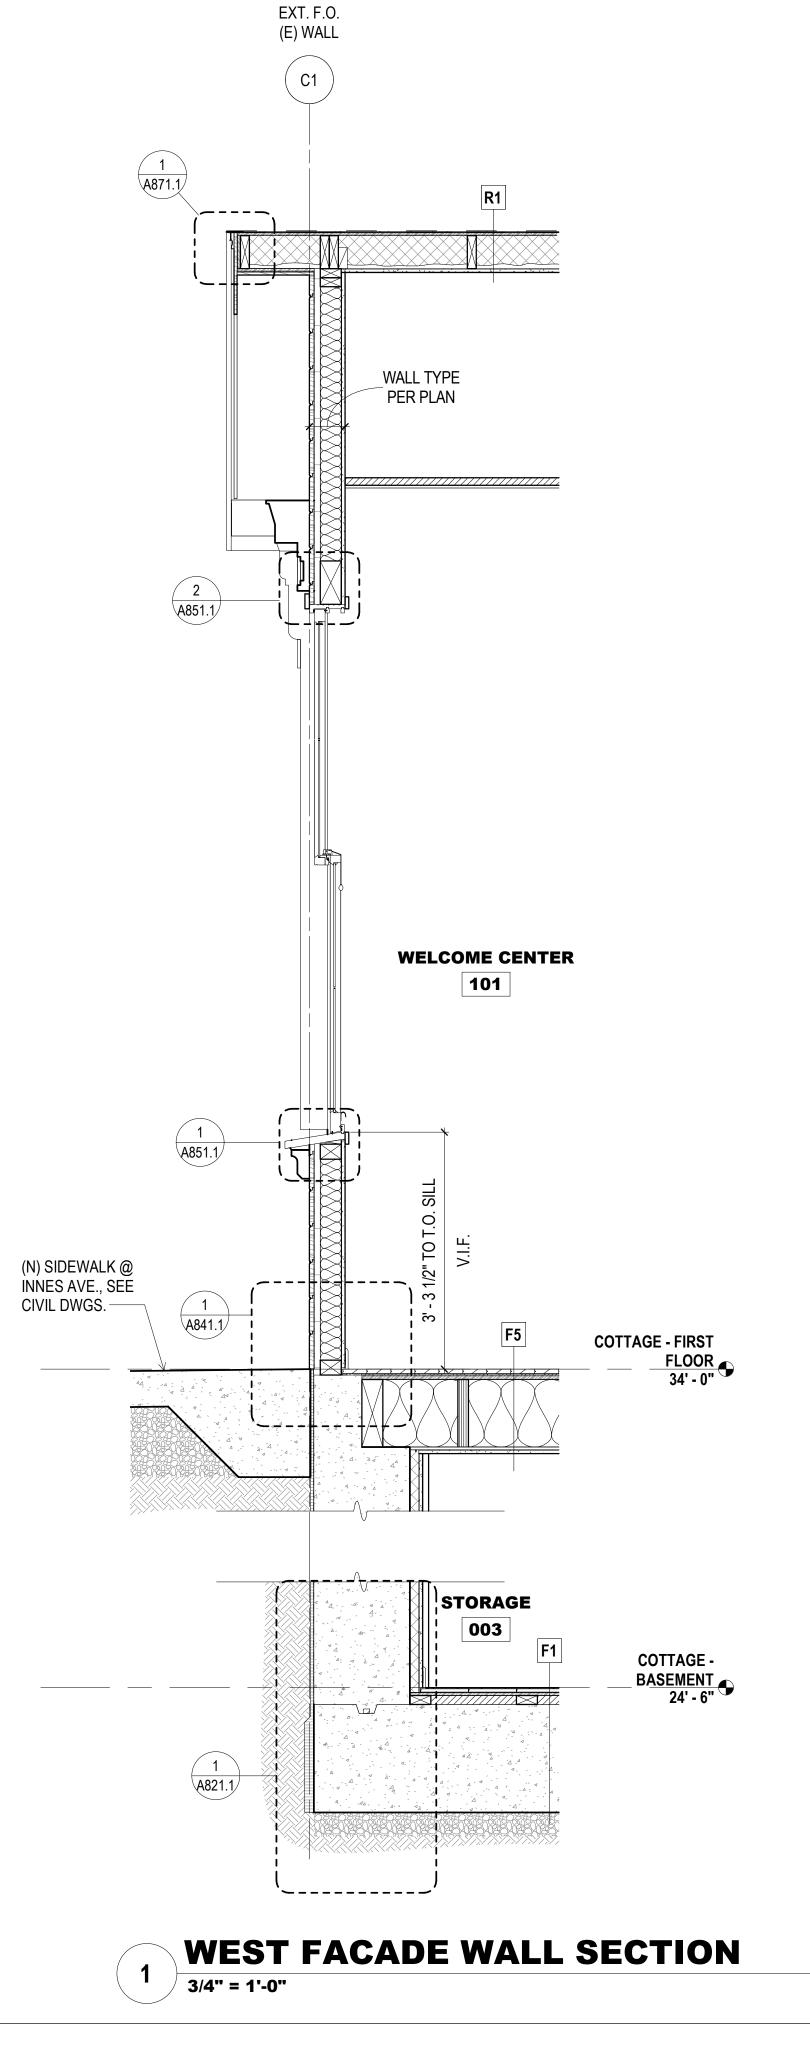

#### SUMMARY OF WORK

CONSTRUCTION OF A NEW PUBLIC PARK ON THE SHORE OF INDIA BASIN IN SAN FRANCISCO, CALIFORNIA. WORK INCLUDES BUT NOT LIMITED TO THE FOLLOWING: PAVING, SITE WALLS, IRRIGATION, PLANTING, SEATING ELEMENTS, SITE FURNISHINGS, STAIRS AND RAILS, UTILITIES, LIGHTING, PERGOLA STRUCTURES, WAYFINDING AND SIGNAGE, MARINE PIERS, DOCKS AND GANGWAYS, RENOVATION OF HISTORIC SHIPWRIGHT'S COTTAGE, NEW FOOD PAVILION BUILDING, NEW SHOP BUILDING, AND NEW MAINTENANCE BUILDING.