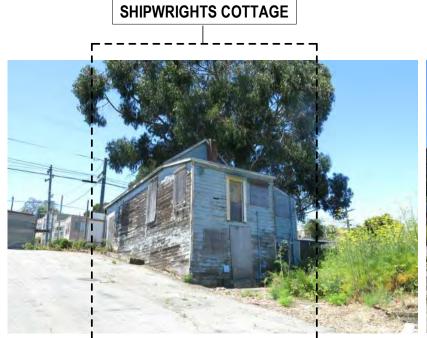

#### SUMMARY OF WORK

CONSTRUCTION OF A NEW PUBLIC PARK ON THE SHORE OF INDIA BASIN IN SAN FRANCISCO, CALIFORNIA. WORK INCLUDES BUT NOT LIMITED TO THE FOLLOWING: PAVING, SITE WALLS, IRRIGATION, PLANTING, SEATING ELEMENTS, SITE FURNISHINGS, STAIRS AND RAILS, UTILITIES, LIGHTING, PERGOLA STRUCTURES, WAYFINDING AND SIGNAGE, MARINE PIERS, DOCKS AND GANGWAYS, RENOVATION OF HISTORIC SHIPWRIGHT'S COTTAGE, NEW FOOD PAVILION BUILDING, NEW SHOP BUILDING, AND NEW MAINTENANCE BUILDING.