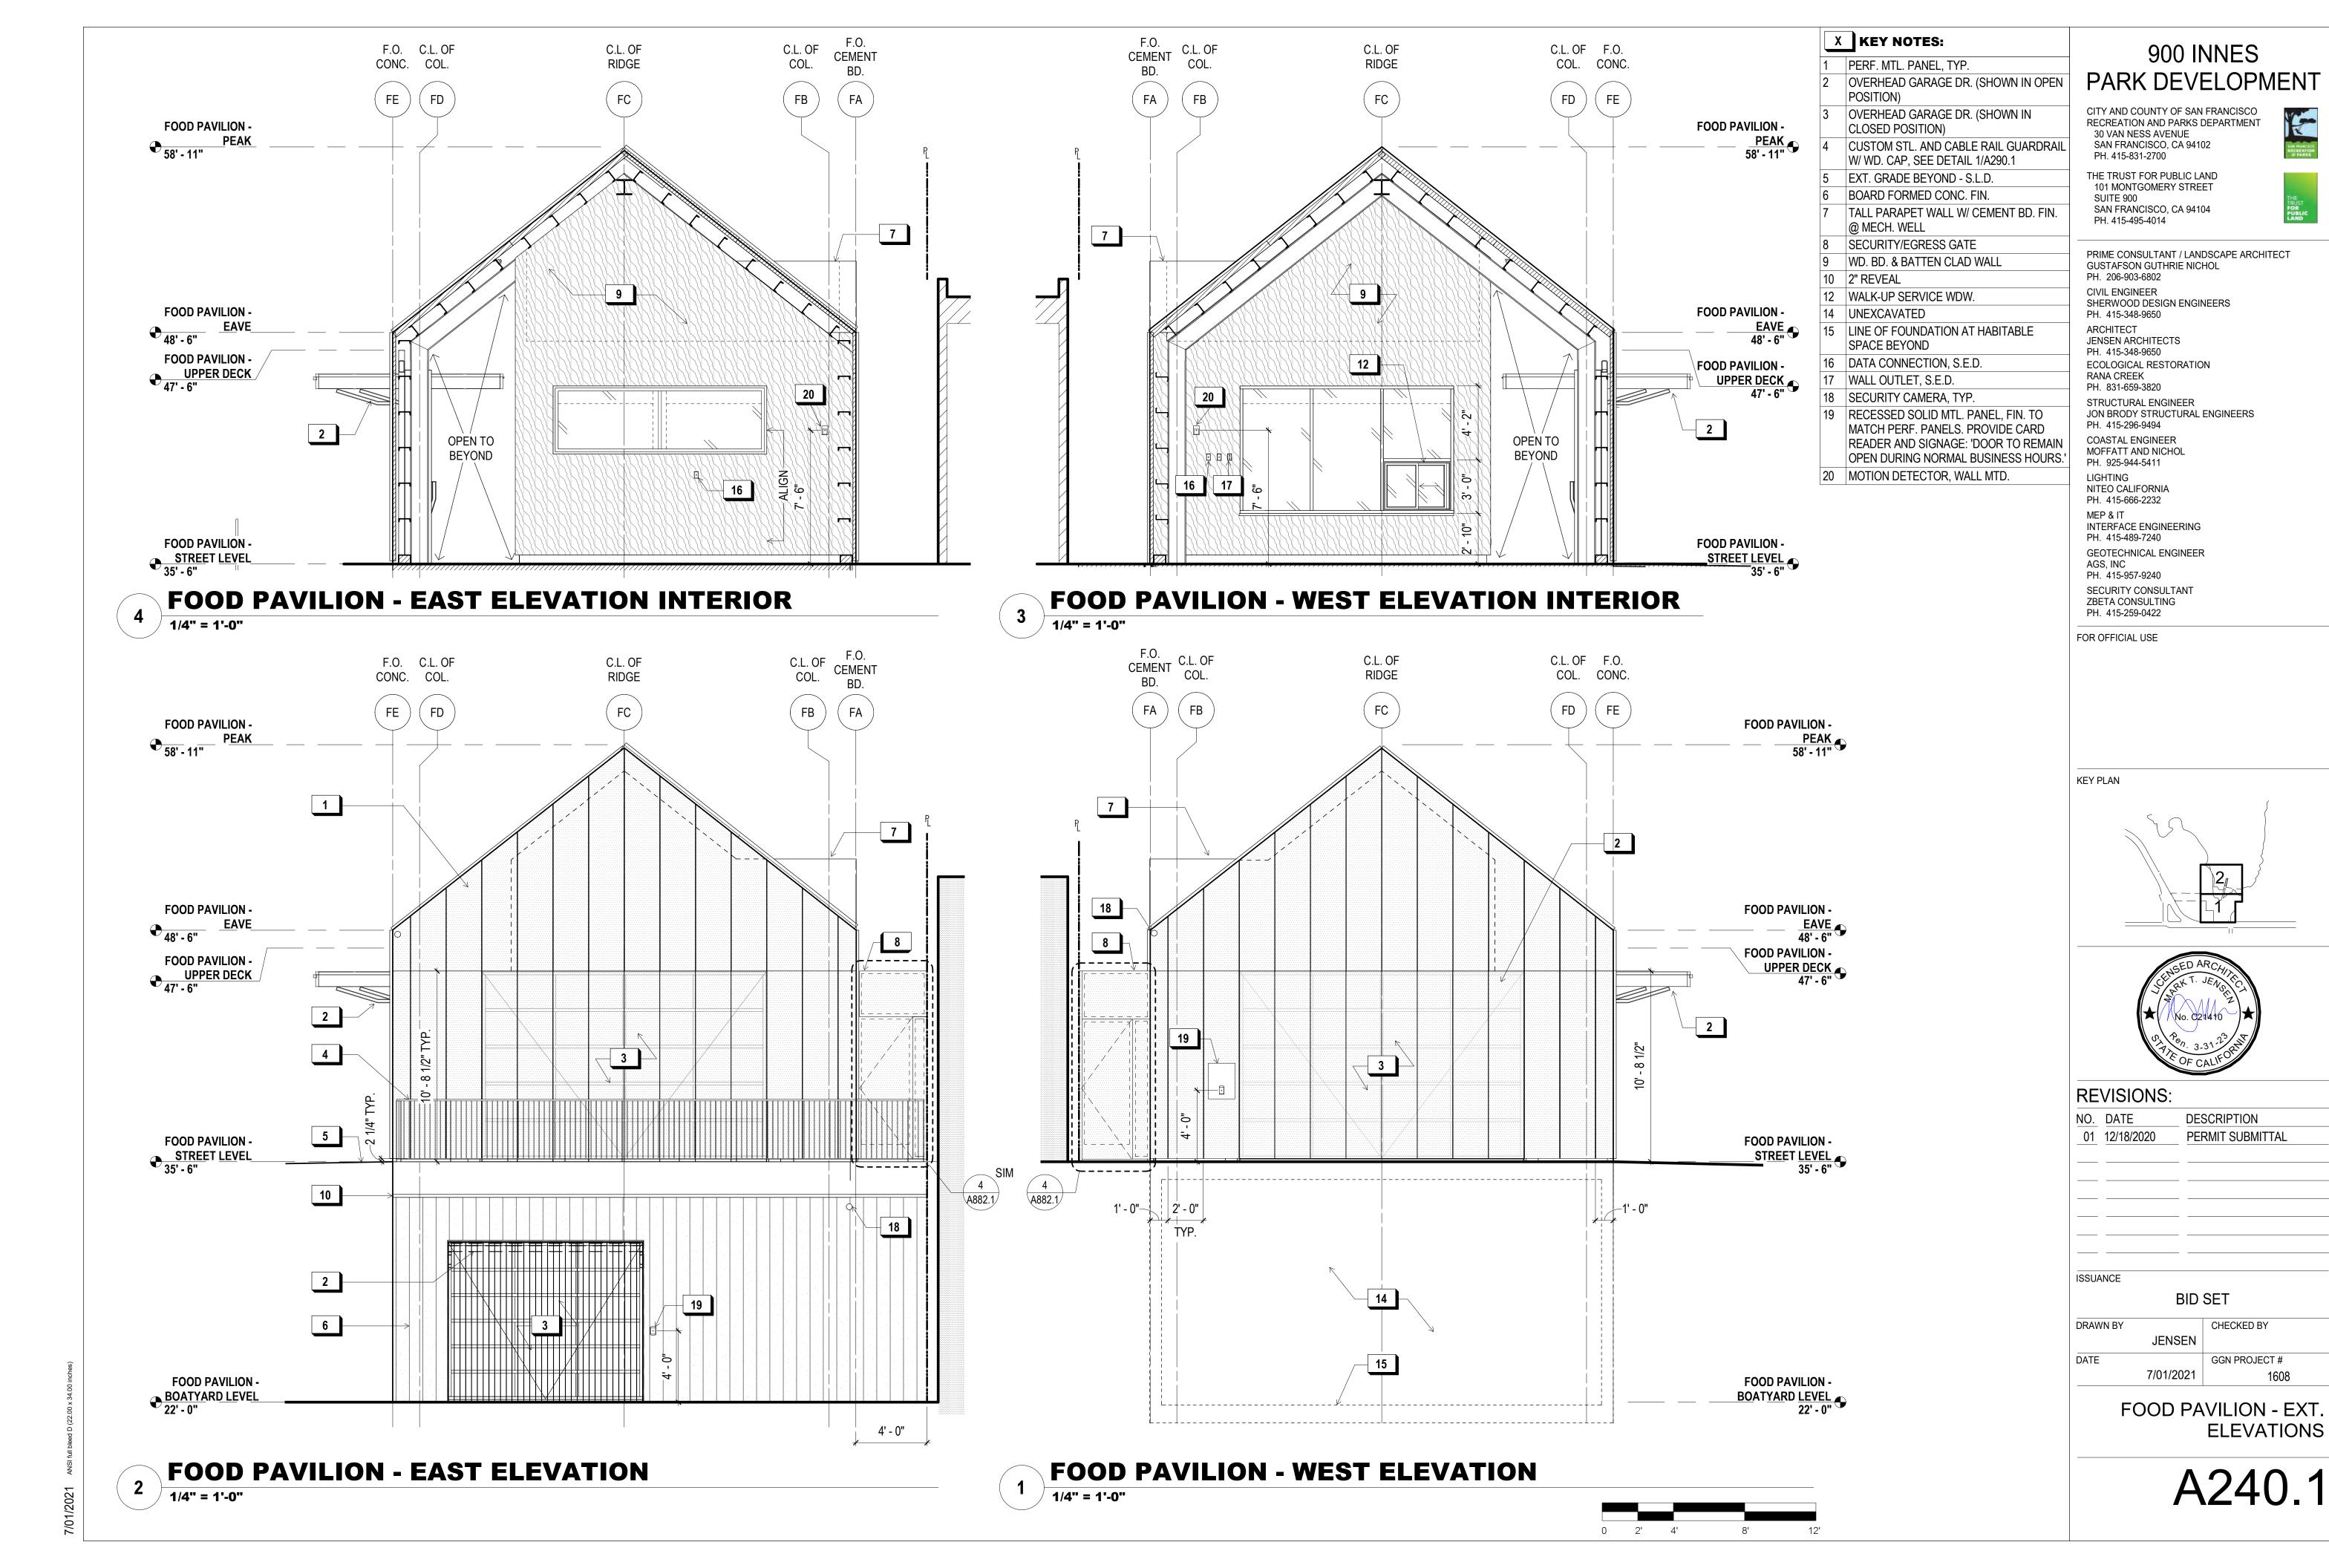

| A - ARCHITECTURAL DRAWING INDEX |                                              |  |
|---------------------------------|----------------------------------------------|--|
| SHEET#                          | SHEET TITLE                                  |  |
| A001.1                          | ARCH DRAWING INDEX & LEGENDS                 |  |
| A002.1                          | ARCH DRAWING INDEX CONTINUED                 |  |
| A011.1                          | PLUMBING FIXTURE KEY PLAN                    |  |
| A012.1                          | GREEN BLDG. SUBMITTAL FORM GS6               |  |
| A013.1                          | TITLE 24 CERTIFICATE OF COMPLIANCE           |  |
| A014.1                          | TITLE 24 CERTIFICATE OF COMPLIANCE           |  |
| A015.1                          | TITLE 24 CERTIFICATE OF COMPLIANCE           |  |
| A021.1                          | ACCESSIBILITY DETAILS - TYP.                 |  |
| A022.1                          | ACCESSIBILITY DETAILS - TYP.                 |  |
| A023.1                          | ACCESSIBILITY DETAILS - TYP.                 |  |
| A024.1                          | TYP. CEILING & LIGHTING DETAILS              |  |
| A030.1                          | ARCHITECTURAL PLOT PLAN                      |  |
| A031.1                          | EXISTING STREETSCAPE PHOTOS                  |  |
| A101.1                          | EGRESS / ACCESSIBLE POT / FIRE RATING PLAN   |  |
| A102.1                          | SHIPWRIGHT'S COTTAGE - BUILDING SITE PLAN    |  |
| A110.1                          | SHIPWRIGHT'S COTTAGE - EXISTING / DEMO PLANS |  |
| A120.1                          | SHIPWRIGHT'S COTTAGE - PROPOSED PLANS        |  |
| A121.1                          | SHIPWRIGHT'S COTTAGE - PROPOSED ROOF PLAN    |  |
| A122.1                          | SHIPWRIGHT'S COTTAGE - SLAB PLANS            |  |
| A123.1                          | SHIPWRIGHT'S COTTAGE - FINISH PLANS          |  |
| A130.1                          | SHIPWRIGHT'S COTTAGE - RCPS                  |  |
| A140.1                          | SHIPWRIGHT'S COTTAGE - EXT. ELEVATIONS       |  |
| A150.1                          | SHIPWRIGHT'S COTTAGE - SECTIONS              |  |
| A151.1                          | SHIPWRIGHT'S COTTAGE - SECTIONS              |  |
| A152.1                          | SHIPWRIGHT'S COTTAGE - WALL SECTIONS         |  |
| A160.1                          | SHIPWRIGHT'S COTTAGE - INTERIOR ELEVATIONS   |  |
| A171.1                          | SHIPWRIGHT'S COTTAGE - ENLARGED PLANS        |  |
| A172.1                          | SHIPWRIGHT'S COTTAGE - ENLARGED EL.          |  |
| A201.1                          | EGRESS / ACCESSIBLE POT / FIRE RATING PLAN   |  |
| A202.1                          | FOOD PAVILION - BUILDING SITE PLAN           |  |
| A220.1                          | FOOD PAVILION - PROPOSED UPPER PLAN          |  |
| A221.1                          | FOOD PAVILION - PROPOSED LOWER PLAN          |  |
| A222.1                          | FOOD PAVILION - PROPOSED ROOF PLAN           |  |
| A223.1                          | FOOD PAVILION - SLAB PLANS                   |  |
| A230.1                          | FOOD PAVILION - RCPS                         |  |
| A240.1                          | FOOD PAVILION - EXT. ELEVATIONS              |  |
| A241.1                          | FOOD PAVILION - EXT. ELEVATIONS              |  |
| A250.1                          | FOOD PAVILION - SECTION                      |  |
| A251.1                          | FOOD PAVILION - SECTION                      |  |
| A252.1                          | FOOD PAVILION - WALL SECTIONS                |  |
| A253.1                          | FOOD PAVILION - WALL SECTIONS                |  |
| A260.1                          | FOOD PAVILION - INTERIOR ELEVATIONS          |  |
| A261.1                          | FOOD PAVILION - INTERIOR ELEVATIONS          |  |
| A270.1                          | INNES PERGOLA DETAILS                        |  |
| A271.1                          | FOOD PAVILION - ENLARGED PLANS               |  |
| A272.1                          | FOOD PAVILION - ENLARGED FLANS               |  |
| A273.1                          | FOOD PAVILION - ENLARGED EL.                 |  |
| A274.1                          | FOOD PAVILION - ENLARGED EL.                 |  |
| . V⊆. T. I                      |                                              |  |
| A290.1                          | FOOD PAVILION - GUARDRAIL DETAILS            |  |