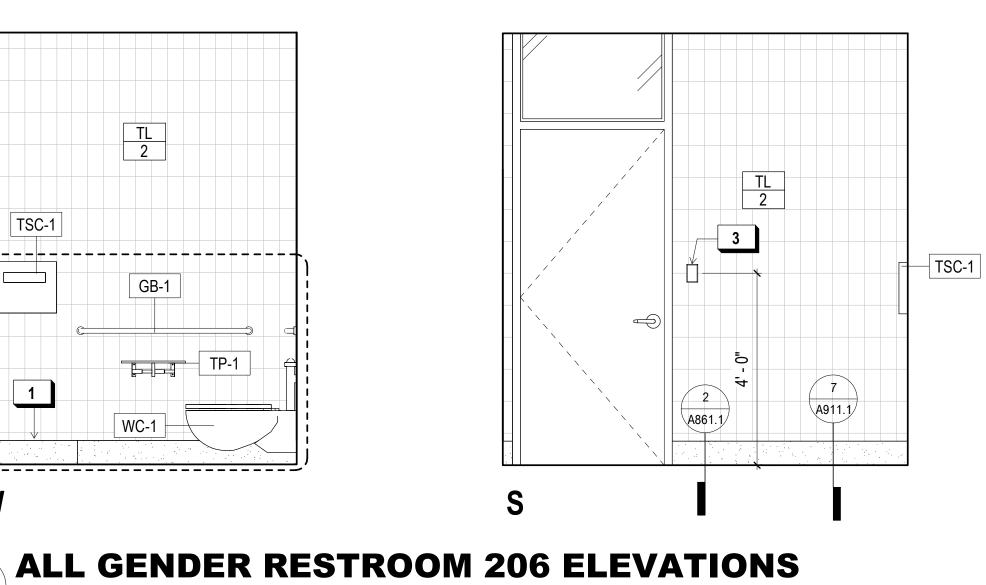

| 807-E12-665PAB                                     | SINGLE-INLET METERING FAUCET |  |  |
| SF-2                                  | CHICAGO FAUCETS   | 1100-GNAE35-369AB                                  | MANUAL SINK FAUCET           |  |  |

| CT-1  | KOALA KARE | KB112-01RE | RECESSED MTD. CHANGING<br>TABLE |
|-------|------------|------------|---------------------------------|
| CT-2  | KOALA KARE | KB110-SSWM | WALL MTD. CHANGING TABLE        |
| GB-1  | BOBRICK    | B-6806     | STAINLESS STL. GRAB BARS        |
| TP-1  | BOBRICK    | B-2840     | TOILET PAPER HOLDER             |
| TSC-1 | BOBRICK    | B-221      | TOILET SEAT COVER DISPENSER     |
|       |            |            |                                 |

# LAV-1



# 2 ISLAND SINK 212 ELEVATIONS 1/2" = 1'-0"

TP-1









JENSEN 7/01/2021

REVISIONS:

NO. DATE

ISSUANCE

DRAWN BY

A274.1

CHECKED BY

GGN PROJECT #

FOOD PAVILION -

ENLARGED EL.

DESCRIPTION

01 12/18/2020 PERMIT SUBMITTAL

**BID SET** 

TYP. @ RESTROOMS

FLOOR PLANS FOR FINISH SCHEDULE

CONC. CURB FOR FRAMED WALL, TYP.

OCCUPANCY SENSOR LIGHT SWITCH, S.E.D.

WALL OUTLET

#### **SHEET NOTES:**

. SEE DETAIL 1/A032.1 FOR TYP. ACCESSIBLE DOOR THRESHOLD AND LEVER REQUIREMENTS

2. SEE DETAIL 1/A033.1 FOR TYP. ACCESSIBLE DOOR CLEARANCE

REQUIREMENTS . SEE 3A AND 3B/A032.1 FOR TYP. RESTROOM DR. SIGNAGE DETAILS

. PROVIDE SHT. MTL. PL. O/ BLK. IN WALL BEHIND GRAB BARS & WALL-MTD. FIXT.,

. SEE FINISH FLOOR PLANS OR PROPOSED

# X KEY NOTES:

TRASH BIN

# 900 INNES PARK DEVELOPMENT

PRIME CONSULTANT / LANDSCAPE ARCHITECT

CITY AND COUNTY OF SAN