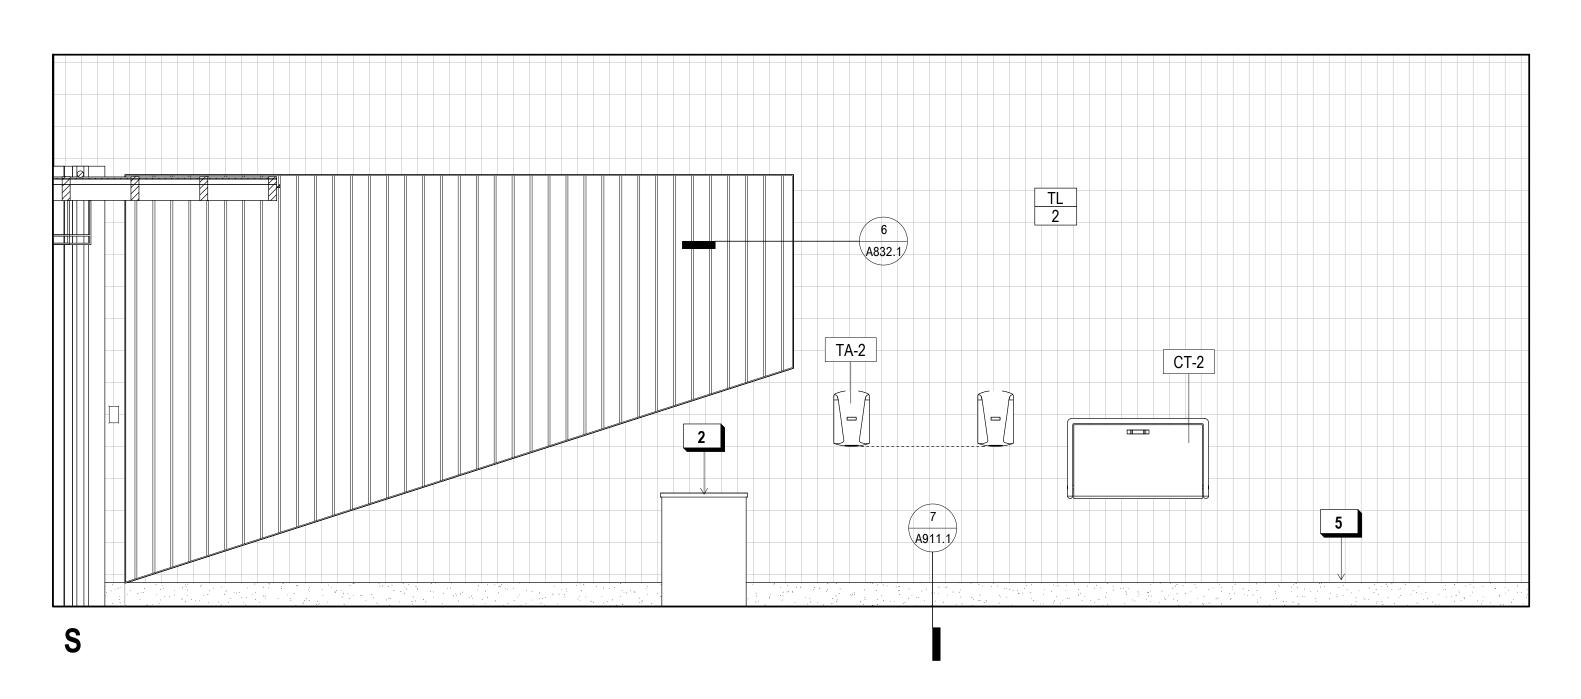

| A302.1                      | SHOP BUILDING - BUILDING SITE PLAN         |  |
|-----------------------------|--------------------------------------------|--|
| A320.1                      | SHOP BUILDING - PROPOSED FLOOR PLAN        |  |
| A321.1                      | SHOP BUILDING - PROPOSED ROOF PLAN         |  |
| A322.1                      | SHOP BUILDING - SLAB PLAN                  |  |
| A330.1                      | SHOP BUILDING - RCP                        |  |
| A340.1                      | SHOP BUILDING - EXT. ELEVATIONS            |  |
| A350.1                      | SHOP BUILDING - SECTIONS                   |  |
| A351.1                      | SHOP BUILDING - WALL SECTIONS              |  |
| A360.1                      | SHOP BUILDING - INTERIOR ELEVATIONS        |  |
| A401.1                      | EGRESS / ACCESSIBLE POT / FIRE RATING PLAN |  |
| A402.1                      | MAINTENANCE BLDG BUILDING SITE PLAN        |  |
| A420.1                      | MAINTENANCE BLDG PROPOSED FLOOR PLAN       |  |
| A421.1                      | MAINTENANCE BLDG PROPOSED ROOF PLAN        |  |
| A422.1                      | MAINTENANCE BLDG PROPOSED ROOF FLAN        |  |
| A430.1                      |                                            |  |
| A430.1                      | MAINTENANCE BLDG RCP                       |  |
|                             | MAINTENANCE BLDG EXT. ELEVATIONS           |  |
| A450.1                      | MAINTENANCE BLDG SECTIONS                  |  |
| A451.1                      | MAINTENANCE BLDG WALL SECTIONS             |  |
| A460.1                      | MAINTENANCE BLDG INTERIOR ELEVATIONS       |  |
| A471.1                      | MAINTENANCE BLDG ENLARGED PLANS & EL.      |  |
| A472.1                      | MAINTENANCE BLDG ENLARGED PLANS & EL.      |  |
| A701.1                      | 900 INNES RENDERINGS                       |  |
| A721.1                      | INT. DOOR TYPES & SCHEDULE                 |  |
| A722.1                      | EXT. DOOR TYPES & SCHEDULE                 |  |
| A723.1                      | WINDOW TYPES & SCHEDULE                    |  |
| A724.1                      | WINDOW TYPES & SCHEDULE                    |  |
| A801.1                      | WALL TYPES - EXTERIOR                      |  |
| A802.1                      | WALL TYPES - EXTERIOR                      |  |
| A803.1                      | WALL TYPES - EXT. & INT.                   |  |
| A811.1                      | FLOOR & ROOF TYPES                         |  |
| A821.1                      | FOUNDATION & SUBGRADE WP. DETAILS          |  |
| A822.1                      | FOUNDATION & SUBGRADE WP. DETAILS          |  |
| A831.1                      | ENLARGED DETAILS - PLAN                    |  |
| A832.1                      | ENLARGED DETAILS - PLAN                    |  |
| A833.1                      | ENLARGED DETAILS - PLAN                    |  |
| A841.1                      | ENLARGED DETAILS - SECTION                 |  |
| A842.1                      | ENLARGED DETAILS - SECTION                 |  |
| A843.1                      | ENLARGED DETAILS - SECTION                 |  |
| A844.1                      | ENCLOSURE DETAILS - SECTION                |  |
| A845.1                      | ENCLOSURE DETAILS - SECTION                |  |
| A851.1                      | EXT. DR. & WDW. DETAILS                    |  |
| A852.1                      | EXT. DR. & WDW. DETAILS                    |  |
| A853.1                      | EXT. DR. & WDW. DETAILS                    |  |
| A854.1                      | EXT. DR. & WDW. DETAILS                    |  |
| A861.1                      | FLASHING, WP. & MISC. EXT.DETAILS          |  |
| A871.1                      | ROOF DETAILS - COMP. SHINGLE               |  |
| A872.1                      | ROOF DETAILS - FLAT ROOF                   |  |
| A873.1                      | ROOF DETAILS - RAINSCREEN PERF. ROOF       |  |
| A874.1                      | ROOF DETAILS - STANDING SEAM               |  |
| A881.1                      | INNES EDGE TRELLIS DETAILS                 |  |
| A882.1                      | GATE DETAILS                               |  |
| A901.1                      | TYP. INTERIOR DOOR DETAILS                 |  |
| A911.1                      | INTERIOR DETAILS  INTERIOR DETAILS         |  |
| A921.1                      |                                            |  |
| MUL I. I                    | INTERIOR DETAILS                           |  |
| 11 11070710 DE 1111110 1117 |                                            |  |
| OUEET#                      | H- HISTORIC DRAWING INDEX                  |  |
| SHEET #                     | SHEET TITLE                                |  |
| H114.1                      | EXTERIOR ELEVATION DEMO                    |  |