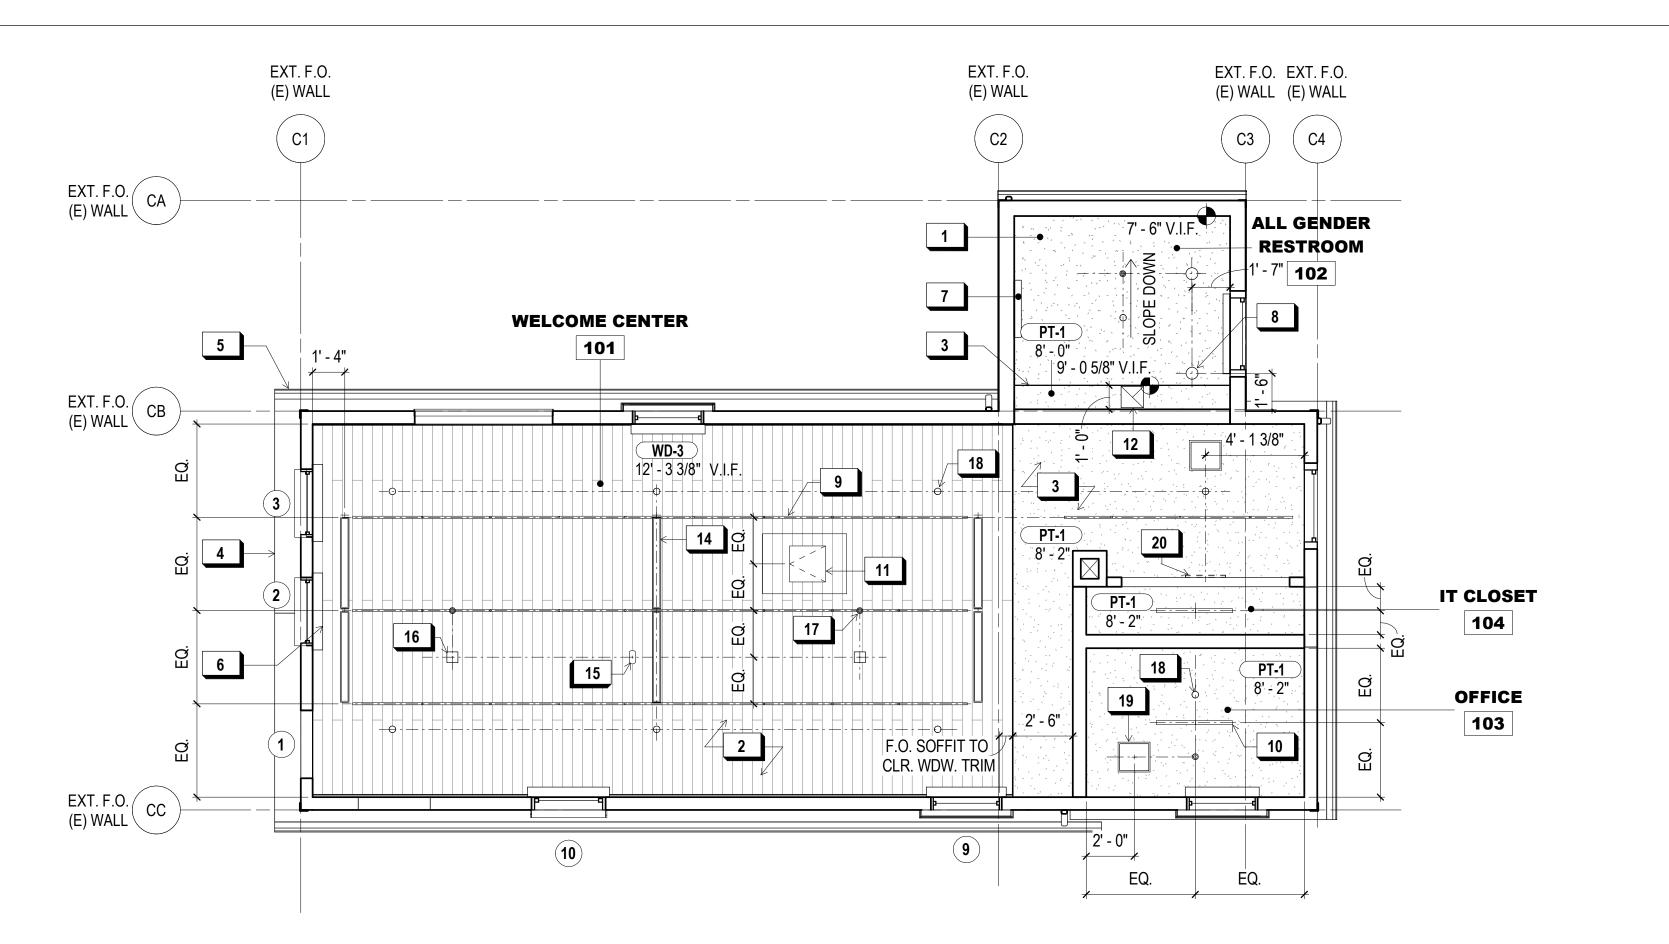

#### SUMMARY OF WORK

CONSTRUCTION OF A NEW PUBLIC PARK ON THE SHORE OF INDIA BASIN IN SAN FRANCISCO, CALIFORNIA. WORK INCLUDES BUT NOT LIMITED TO THE FOLLOWING: PAVING, SITE WALLS, IRRIGATION, PLANTING, SEATING ELEMENTS, SITE FURNISHINGS, STAIRS AND RAILS, UTILITIES, LIGHTING, PERGOLA STRUCTURES, WAYFINDING AND SIGNAGE, MARINE PIERS, DOCKS AND GANGWAYS, RENOVATION OF HISTORIC SHIPWRIGHT'S COTTAGE, NEW FOOD PAVILION BUILDING, NEW SHOP BUILDING, AND NEW MAINTENANCE BUILDING.