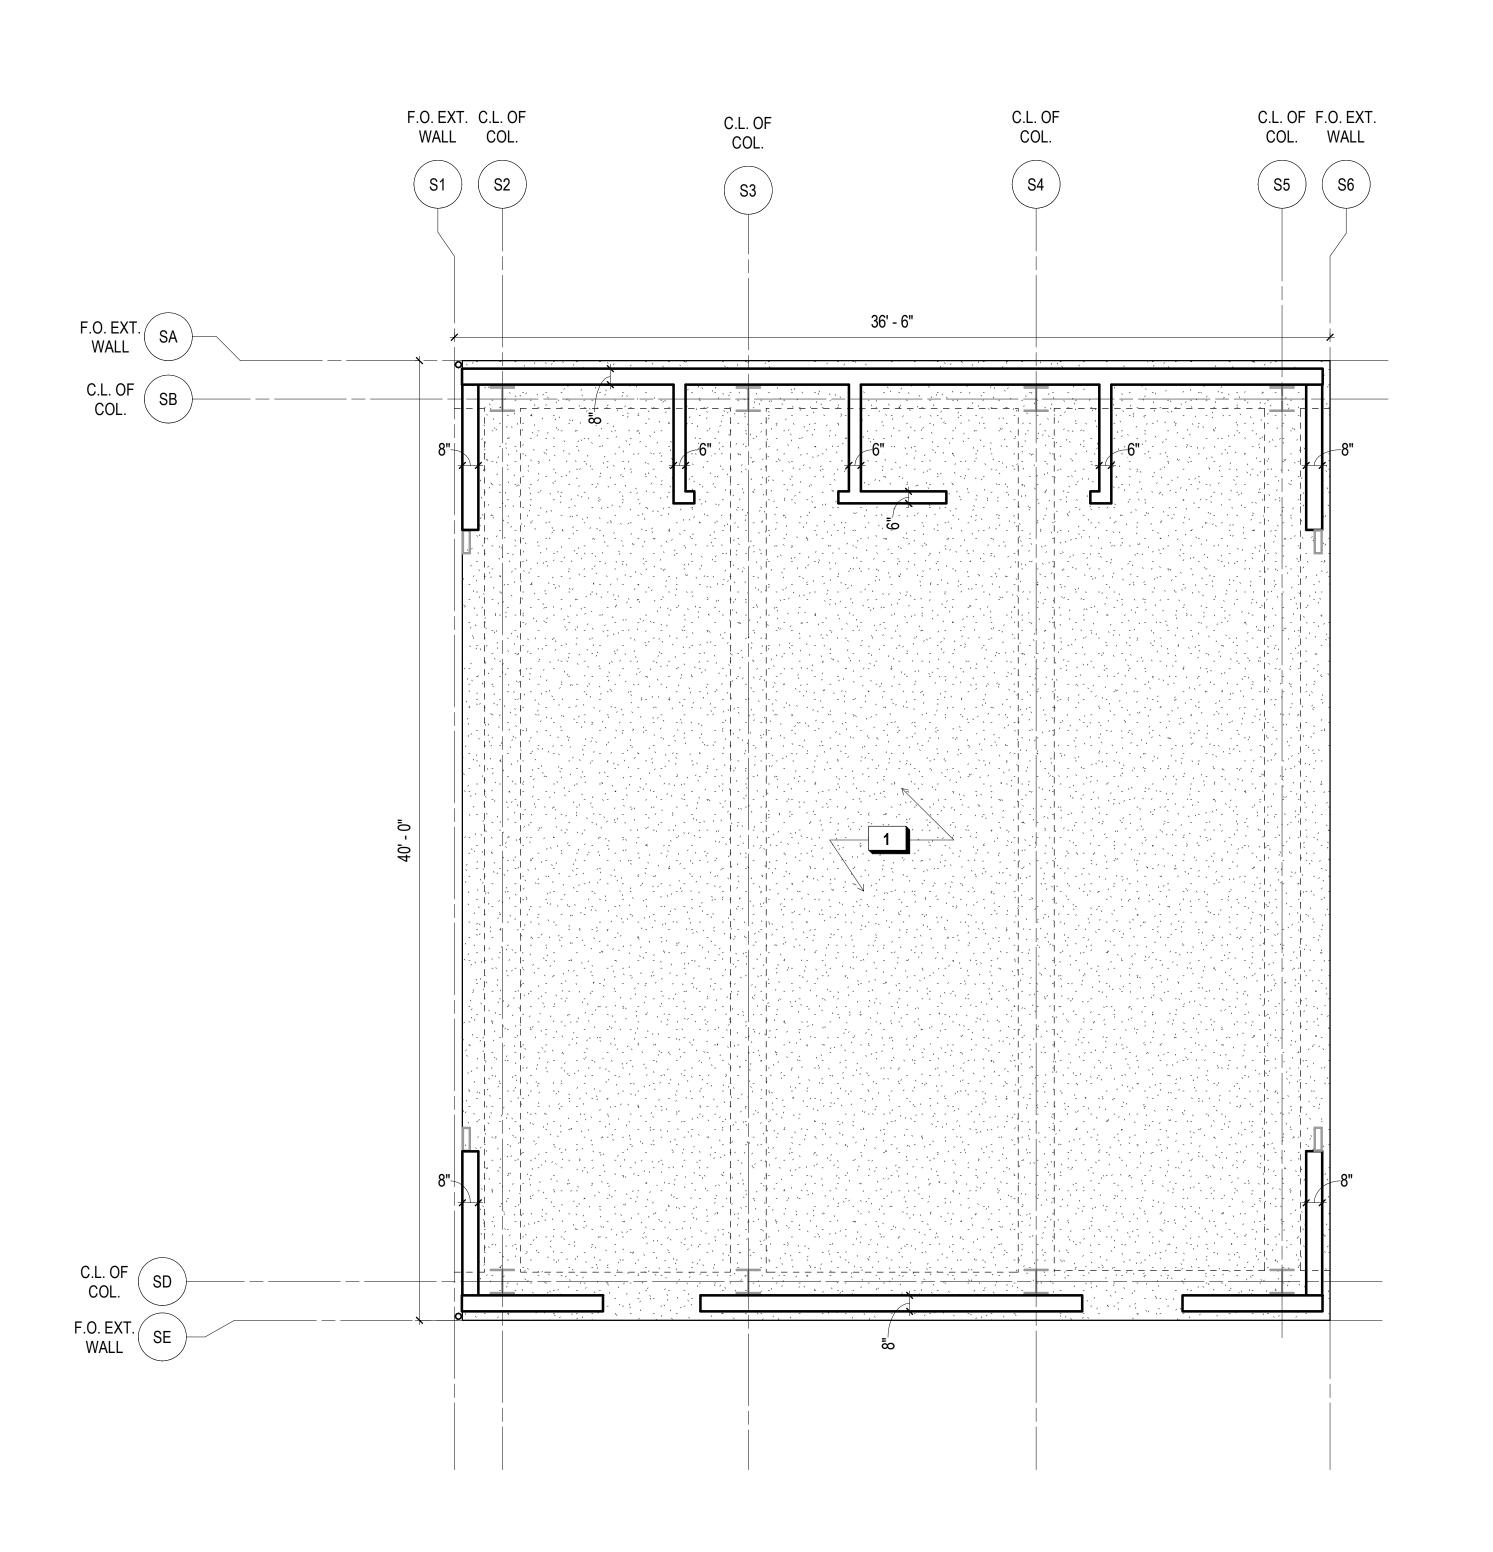

| A302.1                      | SHOP BUILDING - BUILDING SITE PLAN         |  |
|-----------------------------|--------------------------------------------|--|
| A320.1                      | SHOP BUILDING - PROPOSED FLOOR PLAN        |  |
| A321.1                      | SHOP BUILDING - PROPOSED ROOF PLAN         |  |
| A322.1                      | SHOP BUILDING - SLAB PLAN                  |  |
| A330.1                      | SHOP BUILDING - RCP                        |  |
| A340.1                      | SHOP BUILDING - EXT. ELEVATIONS            |  |
| A350.1                      | SHOP BUILDING - SECTIONS                   |  |
| A351.1                      | SHOP BUILDING - WALL SECTIONS              |  |
| A360.1                      | SHOP BUILDING - INTERIOR ELEVATIONS        |  |
| A401.1                      | EGRESS / ACCESSIBLE POT / FIRE RATING PLAN |  |
| A402.1                      | MAINTENANCE BLDG BUILDING SITE PLAN        |  |
| A420.1                      | MAINTENANCE BLDG PROPOSED FLOOR PLAN       |  |
| A421.1                      | MAINTENANCE BLDG PROPOSED ROOF PLAN        |  |
| A422.1                      | MAINTENANCE BLDG PROPOSED ROOF FLAN        |  |
| A430.1                      |                                            |  |
| A430.1                      | MAINTENANCE BLDG RCP                       |  |
|                             | MAINTENANCE BLDG EXT. ELEVATIONS           |  |
| A450.1                      | MAINTENANCE BLDG SECTIONS                  |  |
| A451.1                      | MAINTENANCE BLDG WALL SECTIONS             |  |
| A460.1                      | MAINTENANCE BLDG INTERIOR ELEVATIONS       |  |
| A471.1                      | MAINTENANCE BLDG ENLARGED PLANS & EL.      |  |
| A472.1                      | MAINTENANCE BLDG ENLARGED PLANS & EL.      |  |
| A701.1                      | 900 INNES RENDERINGS                       |  |
| A721.1                      | INT. DOOR TYPES & SCHEDULE                 |  |
| A722.1                      | EXT. DOOR TYPES & SCHEDULE                 |  |
| A723.1                      | WINDOW TYPES & SCHEDULE                    |  |
| A724.1                      | WINDOW TYPES & SCHEDULE                    |  |
| A801.1                      | WALL TYPES - EXTERIOR                      |  |
| A802.1                      | WALL TYPES - EXTERIOR                      |  |
| A803.1                      | WALL TYPES - EXT. & INT.                   |  |
| A811.1                      | FLOOR & ROOF TYPES                         |  |
| A821.1                      | FOUNDATION & SUBGRADE WP. DETAILS          |  |
| A822.1                      | FOUNDATION & SUBGRADE WP. DETAILS          |  |
| A831.1                      | ENLARGED DETAILS - PLAN                    |  |
| A832.1                      | ENLARGED DETAILS - PLAN                    |  |
| A833.1                      | ENLARGED DETAILS - PLAN                    |  |
| A841.1                      | ENLARGED DETAILS - SECTION                 |  |
| A842.1                      | ENLARGED DETAILS - SECTION                 |  |
| A843.1                      | ENLARGED DETAILS - SECTION                 |  |
| A844.1                      | ENCLOSURE DETAILS - SECTION                |  |
| A845.1                      | ENCLOSURE DETAILS - SECTION                |  |
| A851.1                      | EXT. DR. & WDW. DETAILS                    |  |
| A852.1                      | EXT. DR. & WDW. DETAILS                    |  |
| A853.1                      | EXT. DR. & WDW. DETAILS                    |  |
| A854.1                      | EXT. DR. & WDW. DETAILS                    |  |
| A861.1                      | FLASHING, WP. & MISC. EXT.DETAILS          |  |
| A871.1                      | ROOF DETAILS - COMP. SHINGLE               |  |
| A872.1                      | ROOF DETAILS - FLAT ROOF                   |  |
| A873.1                      | ROOF DETAILS - RAINSCREEN PERF. ROOF       |  |
| A874.1                      | ROOF DETAILS - STANDING SEAM               |  |
| A881.1                      | INNES EDGE TRELLIS DETAILS                 |  |
| A882.1                      | GATE DETAILS                               |  |
| A901.1                      | TYP. INTERIOR DOOR DETAILS                 |  |
| A911.1                      | INTERIOR DETAILS  INTERIOR DETAILS         |  |
| A921.1                      |                                            |  |
| MUL I. I                    | INTERIOR DETAILS                           |  |
| 11 11070710 DE 1111110 1117 |                                            |  |
| OUEET#                      | H- HISTORIC DRAWING INDEX                  |  |
| SHEET #                     | SHEET TITLE                                |  |
| H114.1                      | EXTERIOR ELEVATION DEMO                    |  |