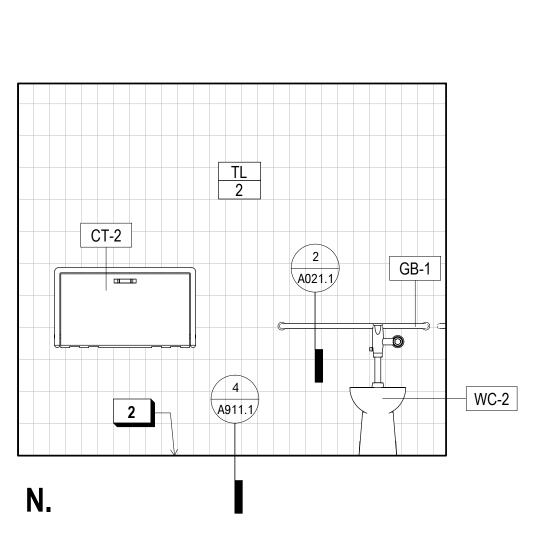

| A302.1                      | SHOP BUILDING - BUILDING SITE PLAN         |  |
|-----------------------------|--------------------------------------------|--|
| A320.1                      | SHOP BUILDING - PROPOSED FLOOR PLAN        |  |
| A321.1                      | SHOP BUILDING - PROPOSED ROOF PLAN         |  |
| A322.1                      | SHOP BUILDING - SLAB PLAN                  |  |
| A330.1                      | SHOP BUILDING - RCP                        |  |
| A340.1                      | SHOP BUILDING - EXT. ELEVATIONS            |  |
| A350.1                      | SHOP BUILDING - SECTIONS                   |  |
| A351.1                      | SHOP BUILDING - WALL SECTIONS              |  |
| A360.1                      | SHOP BUILDING - INTERIOR ELEVATIONS        |  |
| A401.1                      | EGRESS / ACCESSIBLE POT / FIRE RATING PLAN |  |
| A402.1                      | MAINTENANCE BLDG BUILDING SITE PLAN        |  |
| A420.1                      | MAINTENANCE BLDG PROPOSED FLOOR PLAN       |  |
| A421.1                      | MAINTENANCE BLDG PROPOSED ROOF PLAN        |  |
| A422.1                      | MAINTENANCE BLDG PROPOSED ROOF FLAN        |  |
| A430.1                      |                                            |  |
| A430.1                      | MAINTENANCE BLDG RCP                       |  |
|                             | MAINTENANCE BLDG EXT. ELEVATIONS           |  |
| A450.1                      | MAINTENANCE BLDG SECTIONS                  |  |
| A451.1                      | MAINTENANCE BLDG WALL SECTIONS             |  |
| A460.1                      | MAINTENANCE BLDG INTERIOR ELEVATIONS       |  |
| A471.1                      | MAINTENANCE BLDG ENLARGED PLANS & EL.      |  |
| A472.1                      | MAINTENANCE BLDG ENLARGED PLANS & EL.      |  |
| A701.1                      | 900 INNES RENDERINGS                       |  |
| A721.1                      | INT. DOOR TYPES & SCHEDULE                 |  |
| A722.1                      | EXT. DOOR TYPES & SCHEDULE                 |  |
| A723.1                      | WINDOW TYPES & SCHEDULE                    |  |
| A724.1                      | WINDOW TYPES & SCHEDULE                    |  |
| A801.1                      | WALL TYPES - EXTERIOR                      |  |
| A802.1                      | WALL TYPES - EXTERIOR                      |  |
| A803.1                      | WALL TYPES - EXT. & INT.                   |  |
| A811.1                      | FLOOR & ROOF TYPES                         |  |
| A821.1                      | FOUNDATION & SUBGRADE WP. DETAILS          |  |
| A822.1                      | FOUNDATION & SUBGRADE WP. DETAILS          |  |
| A831.1                      | ENLARGED DETAILS - PLAN                    |  |
| A832.1                      | ENLARGED DETAILS - PLAN                    |  |
| A833.1                      | ENLARGED DETAILS - PLAN                    |  |
| A841.1                      | ENLARGED DETAILS - SECTION                 |  |
| A842.1                      | ENLARGED DETAILS - SECTION                 |  |
| A843.1                      | ENLARGED DETAILS - SECTION                 |  |
| A844.1                      | ENCLOSURE DETAILS - SECTION                |  |
| A845.1                      | ENCLOSURE DETAILS - SECTION                |  |
| A851.1                      | EXT. DR. & WDW. DETAILS                    |  |
| A852.1                      | EXT. DR. & WDW. DETAILS                    |  |
| A853.1                      | EXT. DR. & WDW. DETAILS                    |  |
| A854.1                      | EXT. DR. & WDW. DETAILS                    |  |
| A861.1                      | FLASHING, WP. & MISC. EXT.DETAILS          |  |
| A871.1                      | ROOF DETAILS - COMP. SHINGLE               |  |
| A872.1                      | ROOF DETAILS - FLAT ROOF                   |  |
| A873.1                      | ROOF DETAILS - RAINSCREEN PERF. ROOF       |  |
| A874.1                      | ROOF DETAILS - STANDING SEAM               |  |
| A881.1                      | INNES EDGE TRELLIS DETAILS                 |  |
| A882.1                      | GATE DETAILS                               |  |
| A901.1                      | TYP. INTERIOR DOOR DETAILS                 |  |
| A911.1                      | INTERIOR DETAILS  INTERIOR DETAILS         |  |
| A921.1                      |                                            |  |
| MUL I. I                    | INTERIOR DETAILS                           |  |
| 11 11070710 DE 1111110 1117 |                                            |  |
| OUEET#                      | H- HISTORIC DRAWING INDEX                  |  |
| SHEET #                     | SHEET TITLE                                |  |
| H114.1                      | EXTERIOR ELEVATION DEMO                    |  |