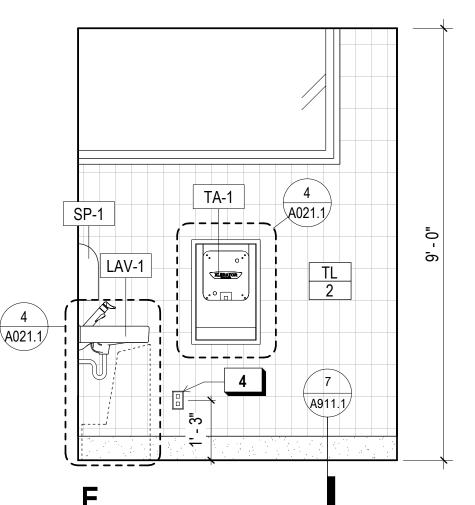

| A - ARCHITECTURAL DRAWING INDEX |                                              |  |
|---------------------------------|----------------------------------------------|--|
| SHEET#                          | SHEET TITLE                                  |  |
| A001.1                          | ARCH DRAWING INDEX & LEGENDS                 |  |
| A002.1                          | ARCH DRAWING INDEX CONTINUED                 |  |
| A011.1                          | PLUMBING FIXTURE KEY PLAN                    |  |
| A012.1                          | GREEN BLDG. SUBMITTAL FORM GS6               |  |
| A013.1                          | TITLE 24 CERTIFICATE OF COMPLIANCE           |  |
| A014.1                          | TITLE 24 CERTIFICATE OF COMPLIANCE           |  |
| A015.1                          | TITLE 24 CERTIFICATE OF COMPLIANCE           |  |
| A021.1                          | ACCESSIBILITY DETAILS - TYP.                 |  |
| A022.1                          | ACCESSIBILITY DETAILS - TYP.                 |  |
| A023.1                          | ACCESSIBILITY DETAILS - TYP.                 |  |
| A024.1                          | TYP. CEILING & LIGHTING DETAILS              |  |
| A030.1                          | ARCHITECTURAL PLOT PLAN                      |  |
| A031.1                          | EXISTING STREETSCAPE PHOTOS                  |  |
| A101.1                          | EGRESS / ACCESSIBLE POT / FIRE RATING PLAN   |  |
| A102.1                          | SHIPWRIGHT'S COTTAGE - BUILDING SITE PLAN    |  |
| A110.1                          | SHIPWRIGHT'S COTTAGE - EXISTING / DEMO PLANS |  |
| A120.1                          | SHIPWRIGHT'S COTTAGE - PROPOSED PLANS        |  |
| A121.1                          | SHIPWRIGHT'S COTTAGE - PROPOSED ROOF PLAN    |  |
| A122.1                          | SHIPWRIGHT'S COTTAGE - SLAB PLANS            |  |
| A123.1                          | SHIPWRIGHT'S COTTAGE - FINISH PLANS          |  |
| A130.1                          | SHIPWRIGHT'S COTTAGE - RCPS                  |  |
| A140.1                          | SHIPWRIGHT'S COTTAGE - EXT. ELEVATIONS       |  |
| A150.1                          | SHIPWRIGHT'S COTTAGE - SECTIONS              |  |
| A151.1                          | SHIPWRIGHT'S COTTAGE - SECTIONS              |  |
| A152.1                          | SHIPWRIGHT'S COTTAGE - WALL SECTIONS         |  |
| A160.1                          | SHIPWRIGHT'S COTTAGE - INTERIOR ELEVATIONS   |  |
| A171.1                          | SHIPWRIGHT'S COTTAGE - ENLARGED PLANS        |  |
| A172.1                          | SHIPWRIGHT'S COTTAGE - ENLARGED EL.          |  |
| A201.1                          | EGRESS / ACCESSIBLE POT / FIRE RATING PLAN   |  |
| A202.1                          | FOOD PAVILION - BUILDING SITE PLAN           |  |
| A220.1                          | FOOD PAVILION - PROPOSED UPPER PLAN          |  |
| A221.1                          | FOOD PAVILION - PROPOSED LOWER PLAN          |  |
| A222.1                          | FOOD PAVILION - PROPOSED ROOF PLAN           |  |
| A223.1                          | FOOD PAVILION - SLAB PLANS                   |  |
| A230.1                          | FOOD PAVILION - RCPS                         |  |
| A240.1                          | FOOD PAVILION - EXT. ELEVATIONS              |  |
| A241.1                          | FOOD PAVILION - EXT. ELEVATIONS              |  |
| A250.1                          | FOOD PAVILION - SECTION                      |  |
| A251.1                          | FOOD PAVILION - SECTION                      |  |
| A252.1                          | FOOD PAVILION - WALL SECTIONS                |  |
| A253.1                          | FOOD PAVILION - WALL SECTIONS                |  |
| A260.1                          | FOOD PAVILION - INTERIOR ELEVATIONS          |  |
| A261.1                          | FOOD PAVILION - INTERIOR ELEVATIONS          |  |
| A270.1                          | INNES PERGOLA DETAILS                        |  |
| A271.1                          | FOOD PAVILION - ENLARGED PLANS               |  |
| A272.1                          | FOOD PAVILION - ENLARGED FLANS               |  |
| A273.1                          | FOOD PAVILION - ENLARGED EL.                 |  |
| A274.1                          | FOOD PAVILION - ENLARGED EL.                 |  |
| . V⊆. T. I                      |                                              |  |
| A290.1                          | FOOD PAVILION - GUARDRAIL DETAILS            |  |