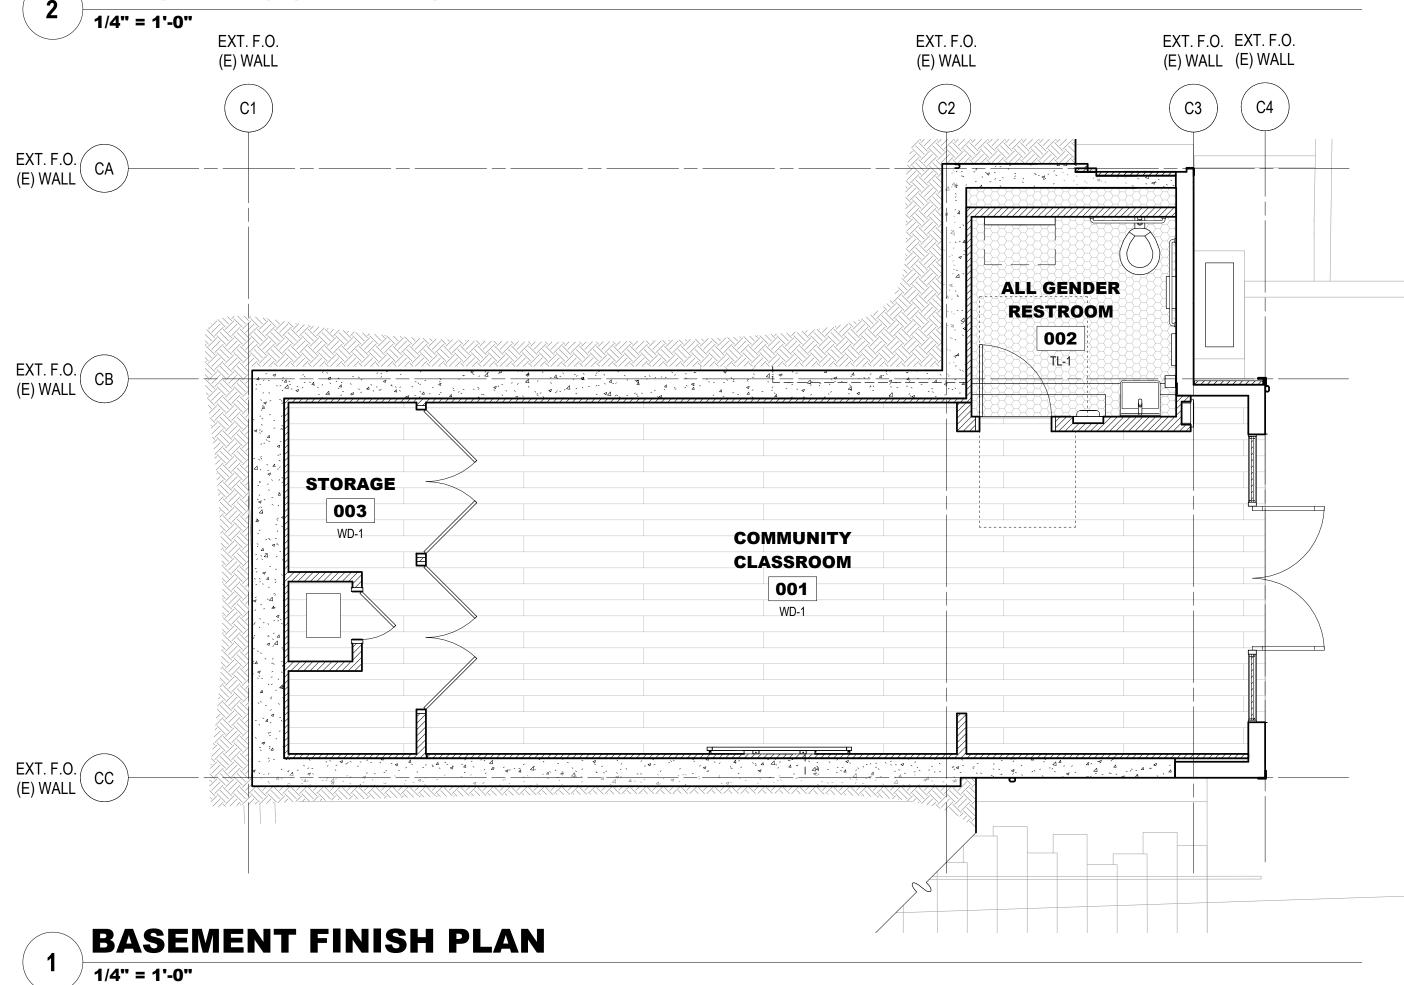

| A - ARCHITECTURAL DRAWING INDEX |                                              |  |
|---------------------------------|----------------------------------------------|--|
| SHEET#                          | SHEET TITLE                                  |  |
| A001.1                          | ARCH DRAWING INDEX & LEGENDS                 |  |
| A002.1                          | ARCH DRAWING INDEX CONTINUED                 |  |
| A011.1                          | PLUMBING FIXTURE KEY PLAN                    |  |
| A012.1                          | GREEN BLDG. SUBMITTAL FORM GS6               |  |
| A013.1                          | TITLE 24 CERTIFICATE OF COMPLIANCE           |  |
| A014.1                          | TITLE 24 CERTIFICATE OF COMPLIANCE           |  |
| A015.1                          | TITLE 24 CERTIFICATE OF COMPLIANCE           |  |
| A021.1                          | ACCESSIBILITY DETAILS - TYP.                 |  |
| A022.1                          | ACCESSIBILITY DETAILS - TYP.                 |  |
| A023.1                          | ACCESSIBILITY DETAILS - TYP.                 |  |
| A024.1                          | TYP. CEILING & LIGHTING DETAILS              |  |
| A030.1                          | ARCHITECTURAL PLOT PLAN                      |  |
| A031.1                          | EXISTING STREETSCAPE PHOTOS                  |  |
| A101.1                          | EGRESS / ACCESSIBLE POT / FIRE RATING PLAN   |  |
| A102.1                          | SHIPWRIGHT'S COTTAGE - BUILDING SITE PLAN    |  |
| A110.1                          | SHIPWRIGHT'S COTTAGE - EXISTING / DEMO PLANS |  |
| A120.1                          | SHIPWRIGHT'S COTTAGE - PROPOSED PLANS        |  |
| A121.1                          | SHIPWRIGHT'S COTTAGE - PROPOSED ROOF PLAN    |  |
| A122.1                          | SHIPWRIGHT'S COTTAGE - SLAB PLANS            |  |
| A123.1                          | SHIPWRIGHT'S COTTAGE - FINISH PLANS          |  |
| A130.1                          | SHIPWRIGHT'S COTTAGE - RCPS                  |  |
| A140.1                          | SHIPWRIGHT'S COTTAGE - EXT. ELEVATIONS       |  |
| A150.1                          | SHIPWRIGHT'S COTTAGE - SECTIONS              |  |
| A151.1                          | SHIPWRIGHT'S COTTAGE - SECTIONS              |  |
| A152.1                          | SHIPWRIGHT'S COTTAGE - WALL SECTIONS         |  |
| A160.1                          | SHIPWRIGHT'S COTTAGE - INTERIOR ELEVATIONS   |  |
| A171.1                          | SHIPWRIGHT'S COTTAGE - ENLARGED PLANS        |  |
| A172.1                          | SHIPWRIGHT'S COTTAGE - ENLARGED EL.          |  |
| A201.1                          | EGRESS / ACCESSIBLE POT / FIRE RATING PLAN   |  |
| A202.1                          | FOOD PAVILION - BUILDING SITE PLAN           |  |
| A220.1                          | FOOD PAVILION - PROPOSED UPPER PLAN          |  |
| A221.1                          | FOOD PAVILION - PROPOSED LOWER PLAN          |  |
| A222.1                          | FOOD PAVILION - PROPOSED ROOF PLAN           |  |
| A223.1                          | FOOD PAVILION - SLAB PLANS                   |  |
| A230.1                          | FOOD PAVILION - RCPS                         |  |
| A240.1                          | FOOD PAVILION - EXT. ELEVATIONS              |  |
| A241.1                          | FOOD PAVILION - EXT. ELEVATIONS              |  |
| A250.1                          | FOOD PAVILION - SECTION                      |  |
| A251.1                          | FOOD PAVILION - SECTION                      |  |
| A252.1                          | FOOD PAVILION - WALL SECTIONS                |  |
| A253.1                          | FOOD PAVILION - WALL SECTIONS                |  |
| A260.1                          | FOOD PAVILION - INTERIOR ELEVATIONS          |  |
| A261.1                          | FOOD PAVILION - INTERIOR ELEVATIONS          |  |
| A270.1                          | INNES PERGOLA DETAILS                        |  |
| A271.1                          | FOOD PAVILION - ENLARGED PLANS               |  |
| A272.1                          | FOOD PAVILION - ENLARGED FLANS               |  |
| A273.1                          | FOOD PAVILION - ENLARGED EL.                 |  |
| A274.1                          | FOOD PAVILION - ENLARGED EL.                 |  |
| . V⊆. T. I                      |                                              |  |
| A290.1                          | FOOD PAVILION - GUARDRAIL DETAILS            |  |