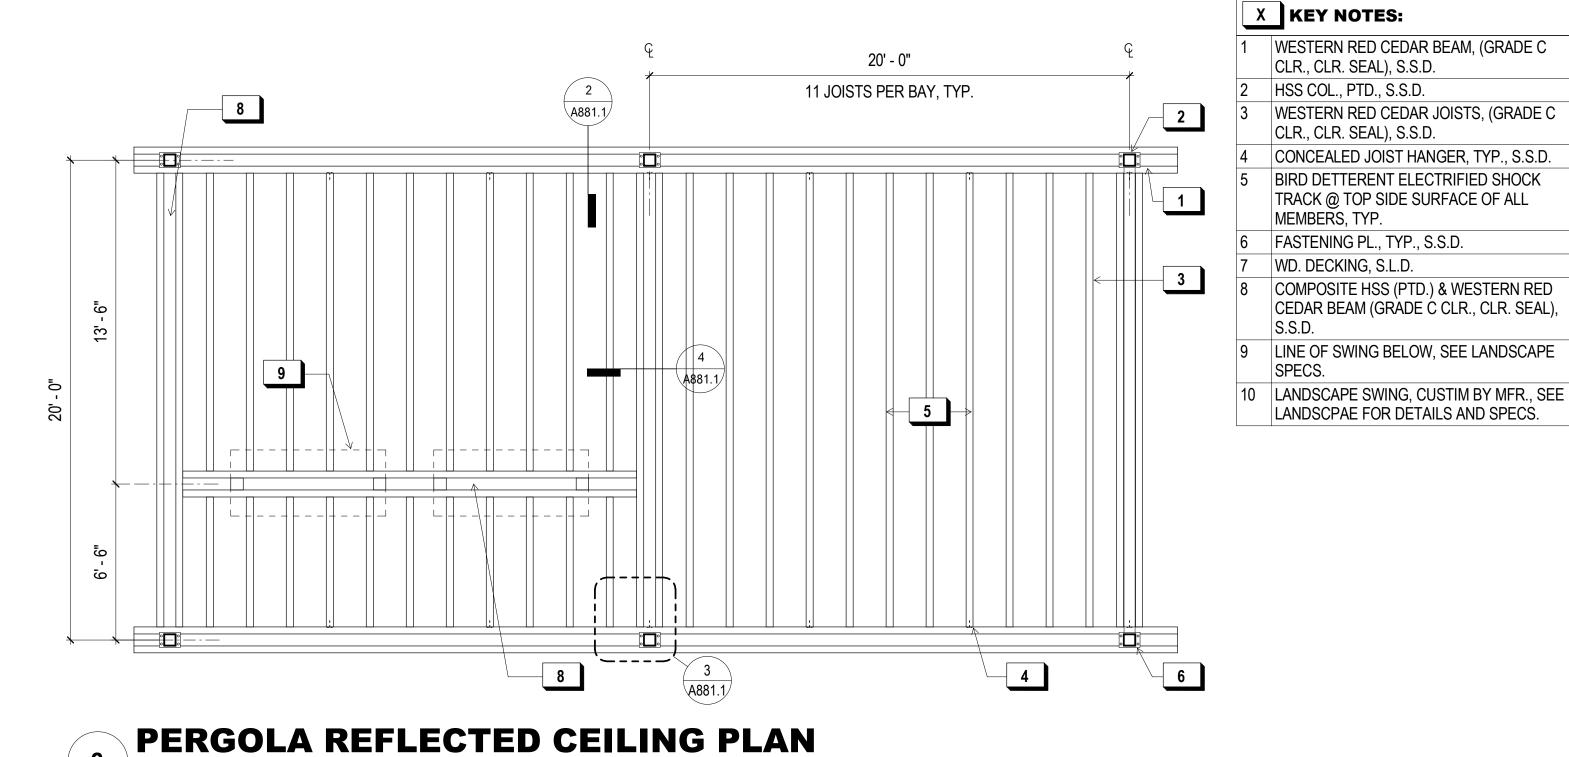

| A302.1                      | SHOP BUILDING - BUILDING SITE PLAN         |  |
|-----------------------------|--------------------------------------------|--|
| A320.1                      | SHOP BUILDING - PROPOSED FLOOR PLAN        |  |
| A321.1                      | SHOP BUILDING - PROPOSED ROOF PLAN         |  |
| A322.1                      | SHOP BUILDING - SLAB PLAN                  |  |
| A330.1                      | SHOP BUILDING - RCP                        |  |
| A340.1                      | SHOP BUILDING - EXT. ELEVATIONS            |  |
| A350.1                      | SHOP BUILDING - SECTIONS                   |  |
| A351.1                      | SHOP BUILDING - WALL SECTIONS              |  |
| A360.1                      | SHOP BUILDING - INTERIOR ELEVATIONS        |  |
| A401.1                      | EGRESS / ACCESSIBLE POT / FIRE RATING PLAN |  |
| A402.1                      | MAINTENANCE BLDG BUILDING SITE PLAN        |  |
| A420.1                      | MAINTENANCE BLDG PROPOSED FLOOR PLAN       |  |
| A421.1                      | MAINTENANCE BLDG PROPOSED ROOF PLAN        |  |
| A422.1                      | MAINTENANCE BLDG PROPOSED ROOF FLAN        |  |
| A430.1                      |                                            |  |
| A430.1                      | MAINTENANCE BLDG RCP                       |  |
|                             | MAINTENANCE BLDG EXT. ELEVATIONS           |  |
| A450.1                      | MAINTENANCE BLDG SECTIONS                  |  |
| A451.1                      | MAINTENANCE BLDG WALL SECTIONS             |  |
| A460.1                      | MAINTENANCE BLDG INTERIOR ELEVATIONS       |  |
| A471.1                      | MAINTENANCE BLDG ENLARGED PLANS & EL.      |  |
| A472.1                      | MAINTENANCE BLDG ENLARGED PLANS & EL.      |  |
| A701.1                      | 900 INNES RENDERINGS                       |  |
| A721.1                      | INT. DOOR TYPES & SCHEDULE                 |  |
| A722.1                      | EXT. DOOR TYPES & SCHEDULE                 |  |
| A723.1                      | WINDOW TYPES & SCHEDULE                    |  |
| A724.1                      | WINDOW TYPES & SCHEDULE                    |  |
| A801.1                      | WALL TYPES - EXTERIOR                      |  |
| A802.1                      | WALL TYPES - EXTERIOR                      |  |
| A803.1                      | WALL TYPES - EXT. & INT.                   |  |
| A811.1                      | FLOOR & ROOF TYPES                         |  |
| A821.1                      | FOUNDATION & SUBGRADE WP. DETAILS          |  |
| A822.1                      | FOUNDATION & SUBGRADE WP. DETAILS          |  |
| A831.1                      | ENLARGED DETAILS - PLAN                    |  |
| A832.1                      | ENLARGED DETAILS - PLAN                    |  |
| A833.1                      | ENLARGED DETAILS - PLAN                    |  |
| A841.1                      | ENLARGED DETAILS - SECTION                 |  |
| A842.1                      | ENLARGED DETAILS - SECTION                 |  |
| A843.1                      | ENLARGED DETAILS - SECTION                 |  |
| A844.1                      | ENCLOSURE DETAILS - SECTION                |  |
| A845.1                      | ENCLOSURE DETAILS - SECTION                |  |
| A851.1                      | EXT. DR. & WDW. DETAILS                    |  |
| A852.1                      | EXT. DR. & WDW. DETAILS                    |  |
| A853.1                      | EXT. DR. & WDW. DETAILS                    |  |
| A854.1                      | EXT. DR. & WDW. DETAILS                    |  |
| A861.1                      | FLASHING, WP. & MISC. EXT.DETAILS          |  |
| A871.1                      | ROOF DETAILS - COMP. SHINGLE               |  |
| A872.1                      | ROOF DETAILS - FLAT ROOF                   |  |
| A873.1                      | ROOF DETAILS - RAINSCREEN PERF. ROOF       |  |
| A874.1                      | ROOF DETAILS - STANDING SEAM               |  |
| A881.1                      | INNES EDGE TRELLIS DETAILS                 |  |
| A882.1                      | GATE DETAILS                               |  |
| A901.1                      | TYP. INTERIOR DOOR DETAILS                 |  |
| A911.1                      | INTERIOR DETAILS  INTERIOR DETAILS         |  |
| A921.1                      |                                            |  |
| MUL I. I                    | INTERIOR DETAILS                           |  |
| 11 11070710 DE 1111110 1117 |                                            |  |
| OUEET#                      | H- HISTORIC DRAWING INDEX                  |  |
| SHEET #                     | SHEET TITLE                                |  |
| H114.1                      | EXTERIOR ELEVATION DEMO                    |  |