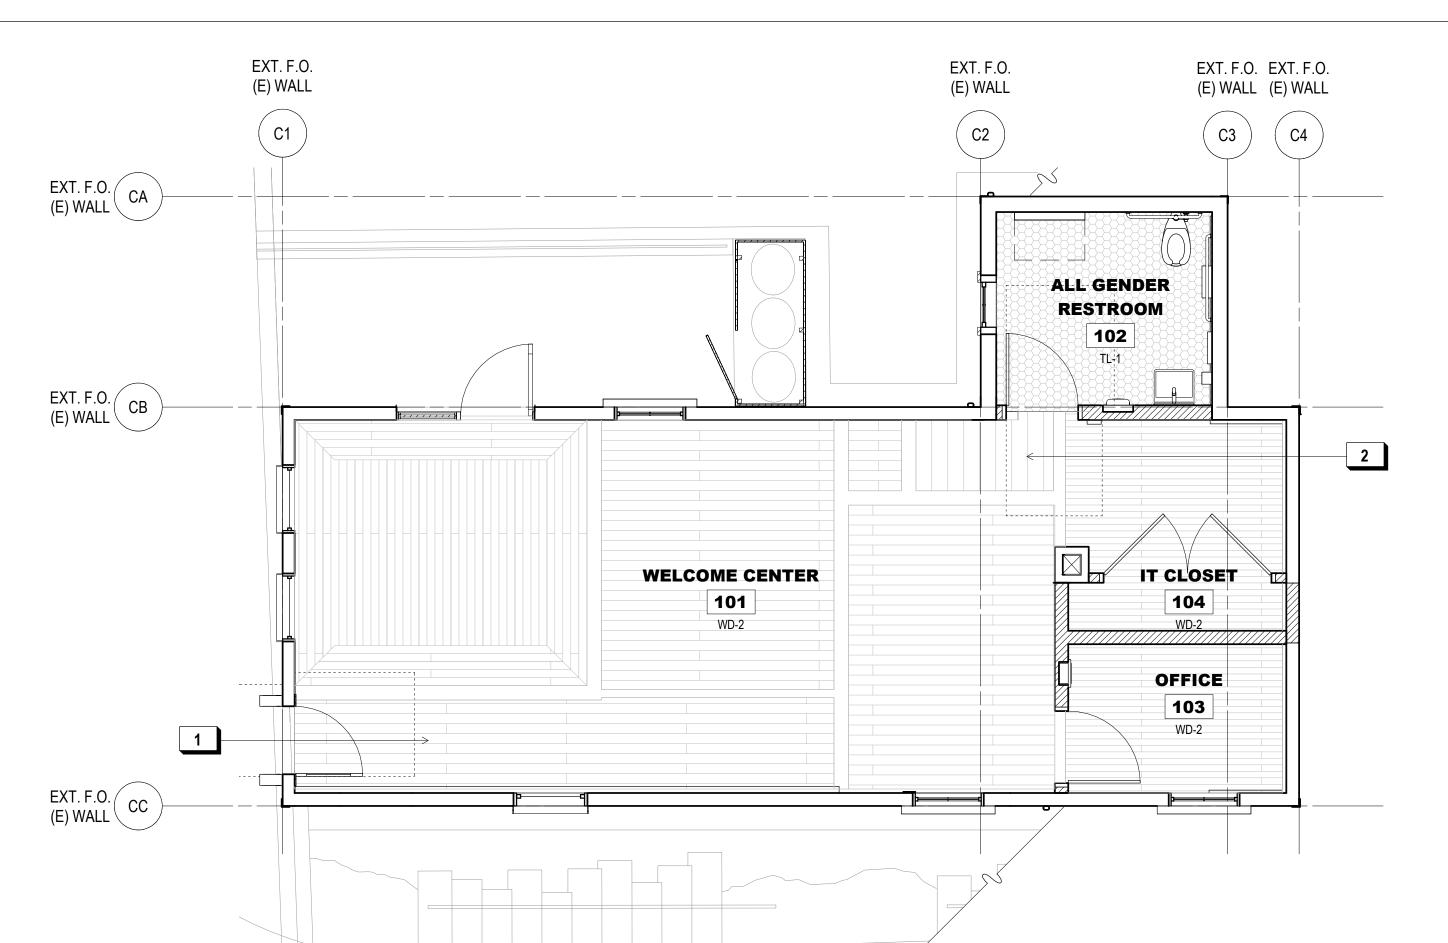

| A - ARCHITECTURAL DRAWING INDEX |                                              |  |
|---------------------------------|----------------------------------------------|--|
| SHEET#                          | SHEET TITLE                                  |  |
| A001.1                          | ARCH DRAWING INDEX & LEGENDS                 |  |
| A002.1                          | ARCH DRAWING INDEX CONTINUED                 |  |
| A011.1                          | PLUMBING FIXTURE KEY PLAN                    |  |
| A012.1                          | GREEN BLDG. SUBMITTAL FORM GS6               |  |
| A013.1                          | TITLE 24 CERTIFICATE OF COMPLIANCE           |  |
| A014.1                          | TITLE 24 CERTIFICATE OF COMPLIANCE           |  |
| A015.1                          | TITLE 24 CERTIFICATE OF COMPLIANCE           |  |
| A021.1                          | ACCESSIBILITY DETAILS - TYP.                 |  |
| A022.1                          | ACCESSIBILITY DETAILS - TYP.                 |  |
| A023.1                          | ACCESSIBILITY DETAILS - TYP.                 |  |
| A024.1                          | TYP. CEILING & LIGHTING DETAILS              |  |
| A030.1                          | ARCHITECTURAL PLOT PLAN                      |  |
| A031.1                          | EXISTING STREETSCAPE PHOTOS                  |  |
| A101.1                          | EGRESS / ACCESSIBLE POT / FIRE RATING PLAN   |  |
| A102.1                          | SHIPWRIGHT'S COTTAGE - BUILDING SITE PLAN    |  |
| A110.1                          | SHIPWRIGHT'S COTTAGE - EXISTING / DEMO PLANS |  |
| A120.1                          | SHIPWRIGHT'S COTTAGE - PROPOSED PLANS        |  |
| A121.1                          | SHIPWRIGHT'S COTTAGE - PROPOSED ROOF PLAN    |  |
| A122.1                          | SHIPWRIGHT'S COTTAGE - SLAB PLANS            |  |
| A123.1                          | SHIPWRIGHT'S COTTAGE - FINISH PLANS          |  |
| A130.1                          | SHIPWRIGHT'S COTTAGE - RCPS                  |  |
| A140.1                          | SHIPWRIGHT'S COTTAGE - EXT. ELEVATIONS       |  |
| A150.1                          | SHIPWRIGHT'S COTTAGE - SECTIONS              |  |
| A151.1                          | SHIPWRIGHT'S COTTAGE - SECTIONS              |  |
| A152.1                          | SHIPWRIGHT'S COTTAGE - WALL SECTIONS         |  |
| A160.1                          | SHIPWRIGHT'S COTTAGE - INTERIOR ELEVATIONS   |  |
| A171.1                          | SHIPWRIGHT'S COTTAGE - ENLARGED PLANS        |  |
| A172.1                          | SHIPWRIGHT'S COTTAGE - ENLARGED EL.          |  |
| A201.1                          | EGRESS / ACCESSIBLE POT / FIRE RATING PLAN   |  |
| A202.1                          | FOOD PAVILION - BUILDING SITE PLAN           |  |
| A220.1                          | FOOD PAVILION - PROPOSED UPPER PLAN          |  |
| A221.1                          | FOOD PAVILION - PROPOSED LOWER PLAN          |  |
| A222.1                          | FOOD PAVILION - PROPOSED ROOF PLAN           |  |
| A223.1                          | FOOD PAVILION - SLAB PLANS                   |  |
| A230.1                          | FOOD PAVILION - RCPS                         |  |
| A240.1                          | FOOD PAVILION - EXT. ELEVATIONS              |  |
| A241.1                          | FOOD PAVILION - EXT. ELEVATIONS              |  |
| A250.1                          | FOOD PAVILION - SECTION                      |  |
| A251.1                          | FOOD PAVILION - SECTION                      |  |
| A252.1                          | FOOD PAVILION - WALL SECTIONS                |  |
| A253.1                          | FOOD PAVILION - WALL SECTIONS                |  |
| A260.1                          | FOOD PAVILION - INTERIOR ELEVATIONS          |  |
| A261.1                          | FOOD PAVILION - INTERIOR ELEVATIONS          |  |
| A270.1                          | INNES PERGOLA DETAILS                        |  |
| A271.1                          | FOOD PAVILION - ENLARGED PLANS               |  |
| A272.1                          | FOOD PAVILION - ENLARGED FLANS               |  |
| A273.1                          | FOOD PAVILION - ENLARGED EL.                 |  |
| A274.1                          | FOOD PAVILION - ENLARGED EL.                 |  |
| . V⊆. T. I                      |                                              |  |
| A290.1                          | FOOD PAVILION - GUARDRAIL DETAILS            |  |