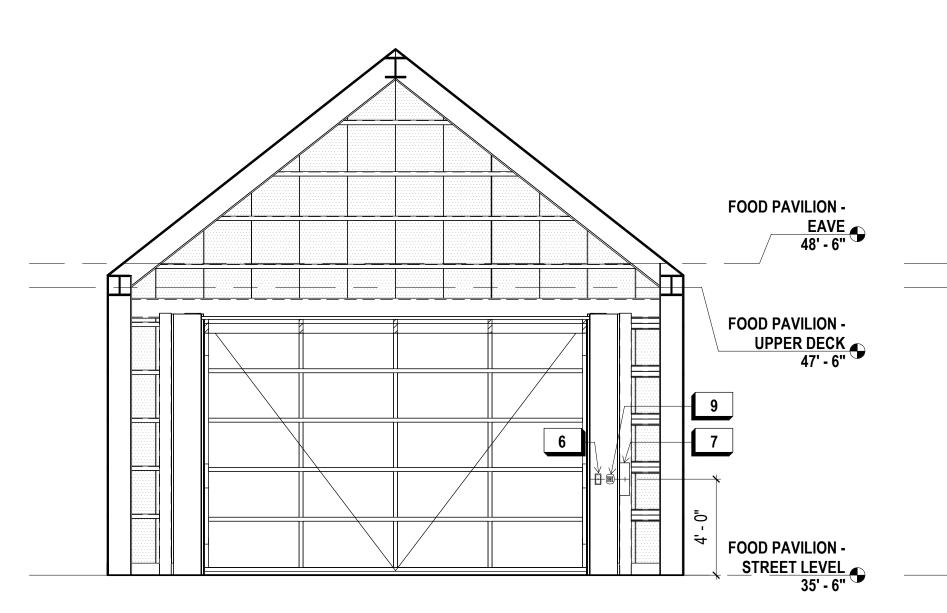

| A - ARCHITECTURAL DRAWING INDEX |                                              |  |
|---------------------------------|----------------------------------------------|--|
| SHEET#                          | SHEET TITLE                                  |  |
| A001.1                          | ARCH DRAWING INDEX & LEGENDS                 |  |
| A002.1                          | ARCH DRAWING INDEX CONTINUED                 |  |
| A011.1                          | PLUMBING FIXTURE KEY PLAN                    |  |
| A012.1                          | GREEN BLDG. SUBMITTAL FORM GS6               |  |
| A013.1                          | TITLE 24 CERTIFICATE OF COMPLIANCE           |  |
| A014.1                          | TITLE 24 CERTIFICATE OF COMPLIANCE           |  |
| A015.1                          | TITLE 24 CERTIFICATE OF COMPLIANCE           |  |
| A021.1                          | ACCESSIBILITY DETAILS - TYP.                 |  |
| A022.1                          | ACCESSIBILITY DETAILS - TYP.                 |  |
| A023.1                          | ACCESSIBILITY DETAILS - TYP.                 |  |
| A024.1                          | TYP. CEILING & LIGHTING DETAILS              |  |
| A030.1                          | ARCHITECTURAL PLOT PLAN                      |  |
| A031.1                          | EXISTING STREETSCAPE PHOTOS                  |  |
| A101.1                          | EGRESS / ACCESSIBLE POT / FIRE RATING PLAN   |  |
| A102.1                          | SHIPWRIGHT'S COTTAGE - BUILDING SITE PLAN    |  |
| A110.1                          | SHIPWRIGHT'S COTTAGE - EXISTING / DEMO PLANS |  |
| A120.1                          | SHIPWRIGHT'S COTTAGE - PROPOSED PLANS        |  |
| A121.1                          | SHIPWRIGHT'S COTTAGE - PROPOSED ROOF PLAN    |  |
| A122.1                          | SHIPWRIGHT'S COTTAGE - SLAB PLANS            |  |
| A123.1                          | SHIPWRIGHT'S COTTAGE - FINISH PLANS          |  |
| A130.1                          | SHIPWRIGHT'S COTTAGE - RCPS                  |  |
| A140.1                          | SHIPWRIGHT'S COTTAGE - EXT. ELEVATIONS       |  |
| A150.1                          | SHIPWRIGHT'S COTTAGE - SECTIONS              |  |
| A151.1                          | SHIPWRIGHT'S COTTAGE - SECTIONS              |  |
| A152.1                          | SHIPWRIGHT'S COTTAGE - WALL SECTIONS         |  |
| A160.1                          | SHIPWRIGHT'S COTTAGE - INTERIOR ELEVATIONS   |  |
| A171.1                          | SHIPWRIGHT'S COTTAGE - ENLARGED PLANS        |  |
| A172.1                          | SHIPWRIGHT'S COTTAGE - ENLARGED EL.          |  |
| A201.1                          | EGRESS / ACCESSIBLE POT / FIRE RATING PLAN   |  |
| A202.1                          | FOOD PAVILION - BUILDING SITE PLAN           |  |
| A220.1                          | FOOD PAVILION - PROPOSED UPPER PLAN          |  |
| A221.1                          | FOOD PAVILION - PROPOSED LOWER PLAN          |  |
| A222.1                          | FOOD PAVILION - PROPOSED ROOF PLAN           |  |
| A223.1                          | FOOD PAVILION - SLAB PLANS                   |  |
| A230.1                          | FOOD PAVILION - RCPS                         |  |
| A240.1                          | FOOD PAVILION - EXT. ELEVATIONS              |  |
| A241.1                          | FOOD PAVILION - EXT. ELEVATIONS              |  |
| A250.1                          | FOOD PAVILION - SECTION                      |  |
| A251.1                          | FOOD PAVILION - SECTION                      |  |
| A252.1                          | FOOD PAVILION - WALL SECTIONS                |  |
| A253.1                          | FOOD PAVILION - WALL SECTIONS                |  |
| A260.1                          | FOOD PAVILION - INTERIOR ELEVATIONS          |  |
| A261.1                          | FOOD PAVILION - INTERIOR ELEVATIONS          |  |
| A270.1                          | INNES PERGOLA DETAILS                        |  |
| A271.1                          | FOOD PAVILION - ENLARGED PLANS               |  |
| A272.1                          | FOOD PAVILION - ENLARGED FLANS               |  |
| A273.1                          | FOOD PAVILION - ENLARGED EL.                 |  |
| A274.1                          | FOOD PAVILION - ENLARGED EL.                 |  |
| . V⊆. T. I                      |                                              |  |
| A290.1                          | FOOD PAVILION - GUARDRAIL DETAILS            |  |