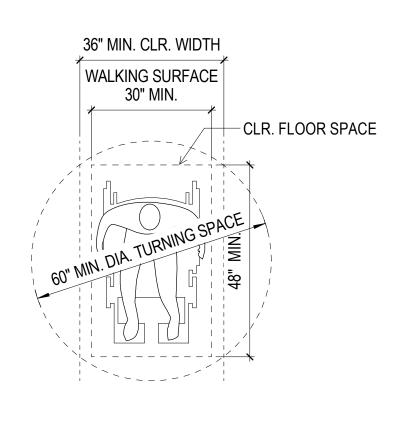

ONTGOMERY STREET

SAN FRANCISCO, CA 94104

GUSTAFSON GUTHRIE NICHOL

SHERWOOD DESIGN ENGINEERS

PRIME CONSULTANT / LANDSCAPE ARCHITECT

PH. 415-831-2700

PH. 415-495-4014

PH. 206-903-6802

CIVIL ENGINEER

PH. 415-348-9650

PH. 415-348-9650

PH. 831-659-3820

PH. 415-296-9494

PH. 925-944-5411

NITEO CALIFORNIA

INTERFACE ENGINEERING

GEOTECHNICAL ENGINEER

SECURITY CONSULTANT

ZBETA CONSULTING PH. 415-259-0422

PH. 415-666-2232

PH. 415-489-7240

PH. 415-957-9240

FOR OFFICIAL USE

**KEY PLAN** 

ISSUANCE

DRAWN BY

DATE

LIGHTING

MEP & IT

AGS, INC

COASTAL ENGINEER MOFFATT AND NICHOL

RANA CREEK

JENSEN ARCHITECTS

ECOLOGICAL RESTORATION

STRUCTURAL ENGINEER

JON BRODY STRUCTURAL ENGINEERS

ARCHITECT

SUITE 900

**3" = 1'-0"** 



# TYP. CONTROL, ALARM, & PANEL INSTALLATION HEIGHTS





**TYPICAL CLEARANCES** 



# TYPICAL DOOR SIGNAGE ELEVATIONS

18" MIN. (a) INTERIOR EXTRA CLEARANCE 24" MIN. REQ'D. WHEN DR. @ EXTERIOR HAS BOTH A LATCH & CLOSER 









E. LATCH APPROACH - PUSH SIDE

F. LATCH APPROACH **PULL SIDE** 

C. HINGE APPROACH - PUSH SIDE

D. HINGE APPROACH - PULL SIDE

1. ARROW INDICATES APPROACH DIRECTION. 2. DASHED LINE INDICATES AREA OF LEVEL AND CLEAR LANDING. 3. DOOR OPENING CLEAR WIDTH IS 32" MIN.

A. FRONT APPROACH - PUSH SIDE

# **DOOR MANEUVERING CLEARANCES**

**B. FRONT APPROACH - PULL SIDE** 

1/2" = 1'-0"

PARK DEVELOPMENT

# TACTILE SIGN CLEARANCE





900 INNES

CITY AND COUNTY OF SAN FRANCISCO RECREATION AND PARKS DEPARTMENT 30 VAN NESS AVENUE

SAN FRANCISCO, CA 94102 PH. 415-831-2700 THE TRUST FOR PUBLIC LAND 101 MONTGOMERY STREET SUITE 900

S