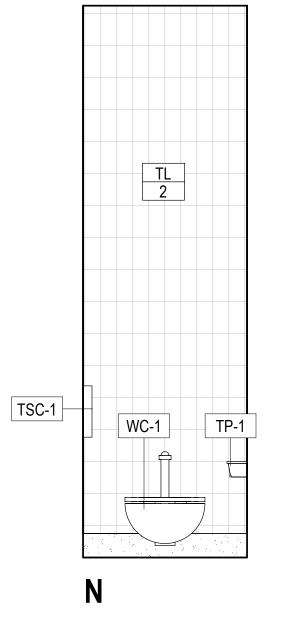

| A - ARCHITECTURAL DRAWING INDEX |                                              |  |
|---------------------------------|----------------------------------------------|--|
| SHEET#                          | SHEET TITLE                                  |  |
| A001.1                          | ARCH DRAWING INDEX & LEGENDS                 |  |
| A002.1                          | ARCH DRAWING INDEX CONTINUED                 |  |
| A011.1                          | PLUMBING FIXTURE KEY PLAN                    |  |
| A012.1                          | GREEN BLDG. SUBMITTAL FORM GS6               |  |
| A013.1                          | TITLE 24 CERTIFICATE OF COMPLIANCE           |  |
| A014.1                          | TITLE 24 CERTIFICATE OF COMPLIANCE           |  |
| A015.1                          | TITLE 24 CERTIFICATE OF COMPLIANCE           |  |
| A021.1                          | ACCESSIBILITY DETAILS - TYP.                 |  |
| A022.1                          | ACCESSIBILITY DETAILS - TYP.                 |  |
| A023.1                          | ACCESSIBILITY DETAILS - TYP.                 |  |
| A024.1                          | TYP. CEILING & LIGHTING DETAILS              |  |
| A030.1                          | ARCHITECTURAL PLOT PLAN                      |  |
| A031.1                          | EXISTING STREETSCAPE PHOTOS                  |  |
| A101.1                          | EGRESS / ACCESSIBLE POT / FIRE RATING PLAN   |  |
| A102.1                          | SHIPWRIGHT'S COTTAGE - BUILDING SITE PLAN    |  |
| A110.1                          | SHIPWRIGHT'S COTTAGE - EXISTING / DEMO PLANS |  |
| A120.1                          | SHIPWRIGHT'S COTTAGE - PROPOSED PLANS        |  |
| A121.1                          | SHIPWRIGHT'S COTTAGE - PROPOSED ROOF PLAN    |  |
| A122.1                          | SHIPWRIGHT'S COTTAGE - SLAB PLANS            |  |
| A123.1                          | SHIPWRIGHT'S COTTAGE - FINISH PLANS          |  |
| A130.1                          | SHIPWRIGHT'S COTTAGE - RCPS                  |  |
| A140.1                          | SHIPWRIGHT'S COTTAGE - EXT. ELEVATIONS       |  |
| A150.1                          | SHIPWRIGHT'S COTTAGE - SECTIONS              |  |
| A151.1                          | SHIPWRIGHT'S COTTAGE - SECTIONS              |  |
| A152.1                          | SHIPWRIGHT'S COTTAGE - WALL SECTIONS         |  |
| A160.1                          | SHIPWRIGHT'S COTTAGE - INTERIOR ELEVATIONS   |  |
| A171.1                          | SHIPWRIGHT'S COTTAGE - ENLARGED PLANS        |  |
| A172.1                          | SHIPWRIGHT'S COTTAGE - ENLARGED EL.          |  |
| A201.1                          | EGRESS / ACCESSIBLE POT / FIRE RATING PLAN   |  |
| A202.1                          | FOOD PAVILION - BUILDING SITE PLAN           |  |
| A220.1                          | FOOD PAVILION - PROPOSED UPPER PLAN          |  |
| A221.1                          | FOOD PAVILION - PROPOSED LOWER PLAN          |  |
| A222.1                          | FOOD PAVILION - PROPOSED ROOF PLAN           |  |
| A223.1                          | FOOD PAVILION - SLAB PLANS                   |  |
| A230.1                          | FOOD PAVILION - RCPS                         |  |
| A240.1                          | FOOD PAVILION - EXT. ELEVATIONS              |  |
| A241.1                          | FOOD PAVILION - EXT. ELEVATIONS              |  |
| A250.1                          | FOOD PAVILION - SECTION                      |  |
| A251.1                          | FOOD PAVILION - SECTION                      |  |
| A252.1                          | FOOD PAVILION - WALL SECTIONS                |  |
| A253.1                          | FOOD PAVILION - WALL SECTIONS                |  |
| A260.1                          | FOOD PAVILION - INTERIOR ELEVATIONS          |  |
| A261.1                          | FOOD PAVILION - INTERIOR ELEVATIONS          |  |
| A270.1                          | INNES PERGOLA DETAILS                        |  |
| A271.1                          | FOOD PAVILION - ENLARGED PLANS               |  |
| A272.1                          | FOOD PAVILION - ENLARGED FLANS               |  |
| A273.1                          | FOOD PAVILION - ENLARGED EL.                 |  |
| A274.1                          | FOOD PAVILION - ENLARGED EL.                 |  |
| . V⊆. T. I                      |                                              |  |
| A290.1                          | FOOD PAVILION - GUARDRAIL DETAILS            |  |