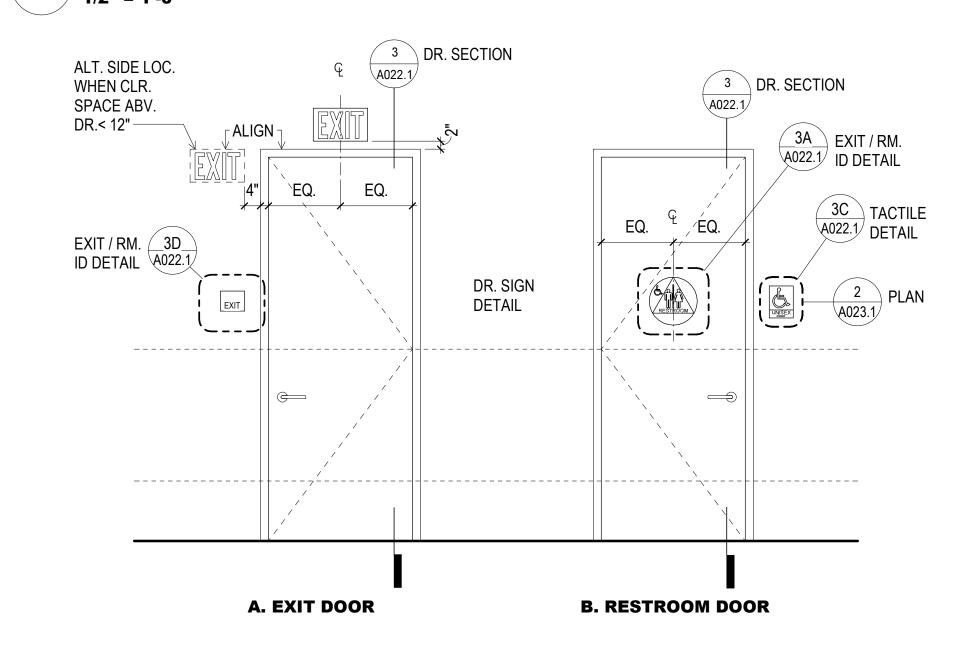

MONTGOMERY STREET

SAN FRANCISCO, CA 94104

GUSTAFSON GUTHRIE NICHOL

SHERWOOD DESIGN ENGINEERS

PRIME CONSULTANT / LANDSCAPE ARCHITECT

PH. 415-831-2700

PH. 415-495-4014

PH. 206-903-6802

CIVIL ENGINEER

PH. 415-348-9650

PH. 415-348-9650

PH. 831-659-3820

PH. 415-296-9494

PH. 925-944-5411

NITEO CALIFORNIA

INTERFACE ENGINEERING

GEOTECHNICAL ENGINEER

SECURITY CONSULTANT

ZBETA CONSULTING PH. 415-259-0422

PH. 415-666-2232

PH. 415-489-7240

PH. 415-957-9240

FOR OFFICIAL USE

**KEY PLAN** 

ISSUANCE

DRAWN BY

DATE

LIGHTING

MEP & IT

AGS, INC

COASTAL ENGINEER MOFFATT AND NICHOL

RANA CREEK

JENSEN ARCHITECTS

ECOLOGICAL RESTORATION

STRUCTURAL ENGINEER

JON BRODY STRUCTURAL ENGINEERS

ARCHITECT

SUITE 900

**3" = 1'-0"** 



# TYP. CONTROL, ALARM, & PANEL INSTALLATION HEIGHTS





**TYPICAL CLEARANCES** 



# TYPICAL DOOR SIGNAGE ELEVATIONS

18" MIN. (a) INTERIOR EXTRA CLEARANCE 24" MIN. REQ'D. WHEN DR. @ EXTERIOR HAS BOTH A LATCH & CLOSER 









E. LATCH APPROACH - PUSH SIDE

F. LATCH APPROACH **PULL SIDE** 

C. HINGE APPROACH - PUSH SIDE

D. HINGE APPROACH - PULL SIDE

1. ARROW INDICATES APPROACH DIRECTION. 2. DASHED LINE INDICATES AREA OF LEVEL AND CLEAR LANDING. 3. DOOR OPENING CLEAR WIDTH IS 32" MIN.

A. FRONT APPROACH - PUSH SIDE

# **DOOR MANEUVERING CLEARANCES**

**B. FRONT APPROACH - PULL SIDE** 

1/2" = 1'-0"

PARK DEVELOPMENT

# TACTILE SIGN CLEARANCE





900 INNES

CITY AND COUNTY OF SAN FRANCISCO RECREATION AND PARKS DEPARTMENT 30 VAN NESS AVENUE

SAN FRANCISCO, CA 94102 PH. 415-831-2700 THE TRUST FOR PUBLIC LAND 101 MONTGOMERY STREET SUITE 900