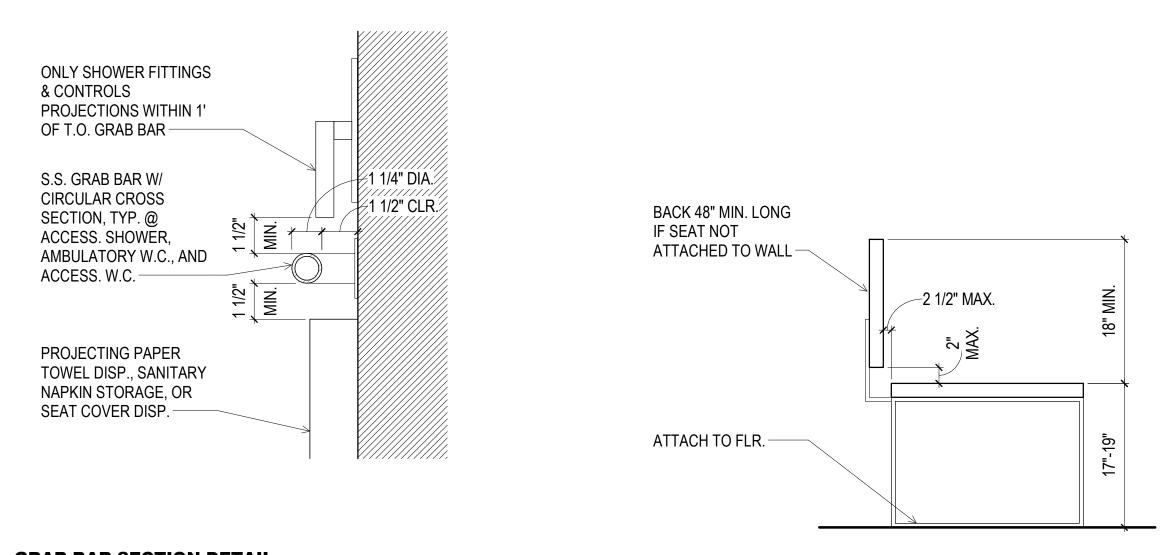

#### SUMMARY OF WORK

CONSTRUCTION OF A NEW PUBLIC PARK ON THE SHORE OF INDIA BASIN IN SAN FRANCISCO, CALIFORNIA. WORK INCLUDES BUT NOT LIMITED TO THE FOLLOWING: PAVING, SITE WALLS, IRRIGATION, PLANTING, SEATING ELEMENTS, SITE FURNISHINGS, STAIRS AND RAILS, UTILITIES, LIGHTING, PERGOLA STRUCTURES, WAYFINDING AND SIGNAGE, MARINE PIERS, DOCKS AND GANGWAYS, RENOVATION OF HISTORIC SHIPWRIGHT'S COTTAGE, NEW FOOD PAVILION BUILDING, NEW SHOP BUILDING, AND NEW MAINTENANCE BUILDING.