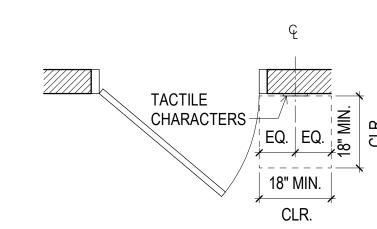

ISCO, CA 94104

GUSTAFSON GUTHRIE NICHOL

SHERWOOD DESIGN ENGINEERS

PRIME CONSULTANT / LANDSCAPE ARCHITECT

PH. 415-831-2700

PH. 415-495-4014

PH. 206-903-6802

CIVIL ENGINEER

PH. 415-348-9650

PH. 415-348-9650

PH. 831-659-3820

PH. 415-296-9494

PH. 925-944-5411

NITEO CALIFORNIA

INTERFACE ENGINEERING

GEOTECHNICAL ENGINEER

SECURITY CONSULTANT

ZBETA CONSULTING PH. 415-259-0422

PH. 415-666-2232

PH. 415-489-7240

PH. 415-957-9240

FOR OFFICIAL USE

**KEY PLAN** 

ISSUANCE

DRAWN BY

DATE

LIGHTING

MEP & IT

AGS, INC

COASTAL ENGINEER MOFFATT AND NICHOL

RANA CREEK

JENSEN ARCHITECTS

ECOLOGICAL RESTORATION

STRUCTURAL ENGINEER

JON BRODY STRUCTURAL ENGINEERS

ARCHITECT

SUITE 900

**3" = 1'-0"** 



# TYP. CONTROL, ALARM, & PANEL INSTALLATION HEIGHTS





**TYPICAL CLEARANCES** 



# TYPICAL DOOR SIGNAGE ELEVATIONS

18" MIN. (a) INTERIOR EXTRA CLEARANCE 24" MIN. REQ'D. WHEN DR. @ EXTERIOR HAS BOTH A LATCH & CLOSER 









E. LATCH APPROACH - PUSH SIDE

F. LATCH APPROACH **PULL SIDE** 

C. HINGE APPROACH - PUSH SIDE

D. HINGE APPROACH - PULL SIDE

1. ARROW INDICATES APPROACH DIRECTION. 2. DASHED LINE INDICATES AREA OF LEVEL AND CLEAR LANDING. 3. DOOR OPENING CLEAR WIDTH IS 32" MIN.

A. FRONT APPROACH - PUSH SIDE

# **DOOR MANEUVERING CLEARANCES**

**B. FRONT APPROACH - PULL SIDE** 

1/2" = 1'-0"

PARK DEVELOPMENT

# TACTILE SIGN CLEARANCE





900 INNES

CITY AND COUNTY OF SAN FRANCISCO RECREATION AND PARKS DEPARTMENT 30 VAN NESS AVENUE

SAN FRANCISCO, CA 94102 PH. 415-831-2700 THE TRUST FOR PUBLIC LAND 101 MONTGOMERY STREET SUITE 900

SAN FRANCISCO, CA 94104

PH.