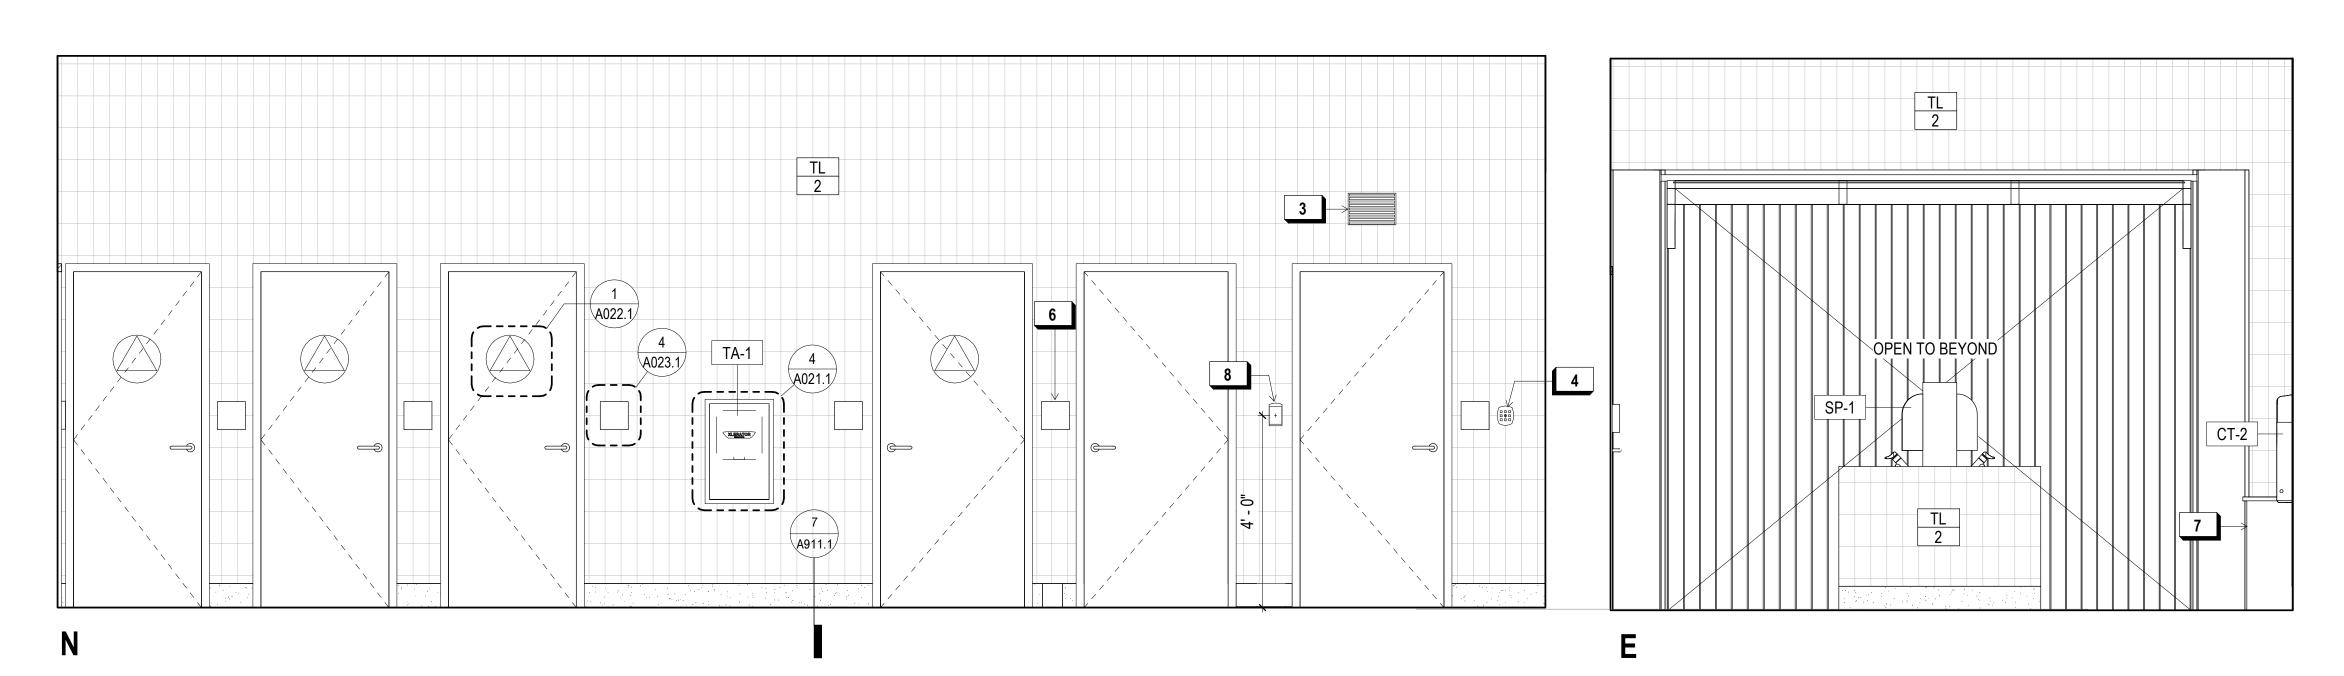

| A302.1                      | SHOP BUILDING - BUILDING SITE PLAN         |  |
|-----------------------------|--------------------------------------------|--|
| A320.1                      | SHOP BUILDING - PROPOSED FLOOR PLAN        |  |
| A321.1                      | SHOP BUILDING - PROPOSED ROOF PLAN         |  |
| A322.1                      | SHOP BUILDING - SLAB PLAN                  |  |
| A330.1                      | SHOP BUILDING - RCP                        |  |
| A340.1                      | SHOP BUILDING - EXT. ELEVATIONS            |  |
| A350.1                      | SHOP BUILDING - SECTIONS                   |  |
| A351.1                      | SHOP BUILDING - WALL SECTIONS              |  |
| A360.1                      | SHOP BUILDING - INTERIOR ELEVATIONS        |  |
| A401.1                      | EGRESS / ACCESSIBLE POT / FIRE RATING PLAN |  |
| A402.1                      | MAINTENANCE BLDG BUILDING SITE PLAN        |  |
| A420.1                      | MAINTENANCE BLDG PROPOSED FLOOR PLAN       |  |
| A421.1                      | MAINTENANCE BLDG PROPOSED ROOF PLAN        |  |
| A422.1                      | MAINTENANCE BLDG PROPOSED ROOF FLAN        |  |
| A430.1                      |                                            |  |
| A430.1                      | MAINTENANCE BLDG RCP                       |  |
|                             | MAINTENANCE BLDG EXT. ELEVATIONS           |  |
| A450.1                      | MAINTENANCE BLDG SECTIONS                  |  |
| A451.1                      | MAINTENANCE BLDG WALL SECTIONS             |  |
| A460.1                      | MAINTENANCE BLDG INTERIOR ELEVATIONS       |  |
| A471.1                      | MAINTENANCE BLDG ENLARGED PLANS & EL.      |  |
| A472.1                      | MAINTENANCE BLDG ENLARGED PLANS & EL.      |  |
| A701.1                      | 900 INNES RENDERINGS                       |  |
| A721.1                      | INT. DOOR TYPES & SCHEDULE                 |  |
| A722.1                      | EXT. DOOR TYPES & SCHEDULE                 |  |
| A723.1                      | WINDOW TYPES & SCHEDULE                    |  |
| A724.1                      | WINDOW TYPES & SCHEDULE                    |  |
| A801.1                      | WALL TYPES - EXTERIOR                      |  |
| A802.1                      | WALL TYPES - EXTERIOR                      |  |
| A803.1                      | WALL TYPES - EXT. & INT.                   |  |
| A811.1                      | FLOOR & ROOF TYPES                         |  |
| A821.1                      | FOUNDATION & SUBGRADE WP. DETAILS          |  |
| A822.1                      | FOUNDATION & SUBGRADE WP. DETAILS          |  |
| A831.1                      | ENLARGED DETAILS - PLAN                    |  |
| A832.1                      | ENLARGED DETAILS - PLAN                    |  |
| A833.1                      | ENLARGED DETAILS - PLAN                    |  |
| A841.1                      | ENLARGED DETAILS - SECTION                 |  |
| A842.1                      | ENLARGED DETAILS - SECTION                 |  |
| A843.1                      | ENLARGED DETAILS - SECTION                 |  |
| A844.1                      | ENCLOSURE DETAILS - SECTION                |  |
| A845.1                      | ENCLOSURE DETAILS - SECTION                |  |
| A851.1                      | EXT. DR. & WDW. DETAILS                    |  |
| A852.1                      | EXT. DR. & WDW. DETAILS                    |  |
| A853.1                      | EXT. DR. & WDW. DETAILS                    |  |
| A854.1                      | EXT. DR. & WDW. DETAILS                    |  |
| A861.1                      | FLASHING, WP. & MISC. EXT.DETAILS          |  |
| A871.1                      | ROOF DETAILS - COMP. SHINGLE               |  |
| A872.1                      | ROOF DETAILS - FLAT ROOF                   |  |
| A873.1                      | ROOF DETAILS - RAINSCREEN PERF. ROOF       |  |
| A874.1                      | ROOF DETAILS - STANDING SEAM               |  |
| A881.1                      | INNES EDGE TRELLIS DETAILS                 |  |
| A882.1                      | GATE DETAILS                               |  |
| A901.1                      | TYP. INTERIOR DOOR DETAILS                 |  |
| A911.1                      | INTERIOR DETAILS  INTERIOR DETAILS         |  |
| A921.1                      |                                            |  |
| MUL I. I                    | INTERIOR DETAILS                           |  |
| 11 11070710 DE 1111110 1117 |                                            |  |
| OUEET#                      | H- HISTORIC DRAWING INDEX                  |  |
| SHEET #                     | SHEET TITLE                                |  |
| H114.1                      | EXTERIOR ELEVATION DEMO                    |  |