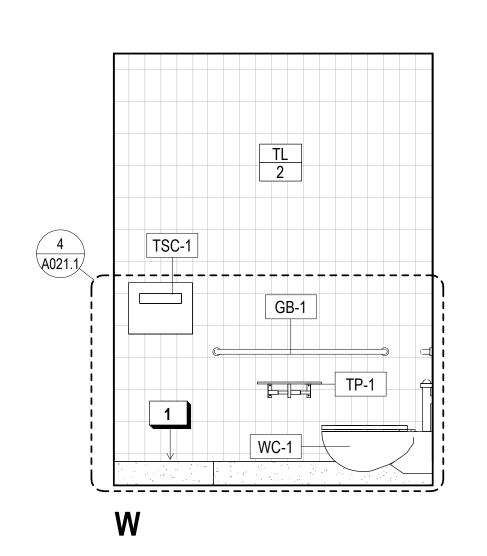

| 807-E12-665PAB                                     | SINGLE-INLET METERING FAUCET |  |  |
| SF-2                                  | CHICAGO FAUCETS   | 1100-GNAE35-369AB                                  | MANUAL SINK FAUCET           |  |  |

| CT-1  | KOALA KARE | KB112-01RE | RECESSED MTD. CHANGING<br>TABLE |
|-------|------------|------------|---------------------------------|
| CT-2  | KOALA KARE | KB110-SSWM | WALL MTD. CHANGING TABLE        |
| GB-1  | BOBRICK    | B-6806     | STAINLESS STL. GRAB BARS        |
| TP-1  | BOBRICK    | B-2840     | TOILET PAPER HOLDER             |
| TSC-1 | BOBRICK    | B-221      | TOILET SEAT COVER DISPENSER     |
|       |            |            |                                 |

# LAV-1



# 2 ISLAND SINK 212 ELEVATIONS 1/2" = 1'-0"

TP-1









JENSEN 7/01/2021

REVISIONS:

NO. DATE

ISSUANCE

DRAWN BY

A274.1

CHECKED BY

GGN PROJECT #

FOOD PAVILION -

ENLARGED EL.

DESCRIPTION

01 12/18/2020 PERMIT SUBMITTAL

**BID SET** 

TYP. @ RESTROOMS

FLOOR PLANS FOR FINISH SCHEDULE

CONC. CURB FOR FRAMED WALL, TYP.

OCCUPANCY SENSOR LIGHT SWITCH, S.E.D.

WALL OUTLET

#### **SHEET NOTES:**

. SEE DETAIL 1/A032.1 FOR TYP. ACCESSIBLE DOOR THRESHOLD AND LEVER REQUIREMENTS

2. SEE DETAIL 1/A033.1 FOR TYP. ACCESSIBLE DOOR CLEARANCE

REQUIREMENTS . SEE 3A AND 3B/A032.1 FOR TYP. RESTROOM DR. SIGNAGE DETAILS

. PROVIDE SHT. MTL. PL. O/ BLK. IN WALL BEHIND GRAB BARS & WALL-MTD. FIXT.,

. SEE FINISH FLOOR PLANS OR PROPOSED

# X KEY NOTES:

TRASH BIN

# 900 INNES PARK DEVELOPMENT

PRIME CONSULTANT / LANDSCAPE ARCHITECT

CITY AND COUNTY OF S