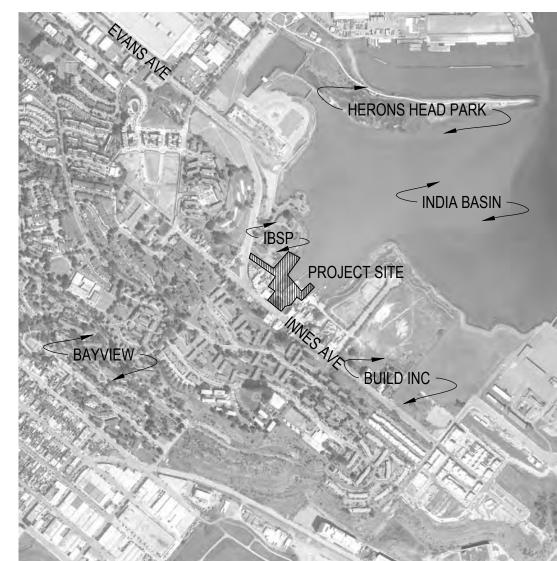

#### SUMMARY OF WORK

CONSTRUCTION OF A NEW PUBLIC PARK ON THE SHORE OF INDIA BASIN IN SAN FRANCISCO, CALIFORNIA. WORK INCLUDES BUT NOT LIMITED TO THE FOLLOWING: PAVING, SITE WALLS, IRRIGATION, PLANTING, SEATING ELEMENTS, SITE FURNISHINGS, STAIRS AND RAILS, UTILITIES, LIGHTING, PERGOLA STRUCTURES, WAYFINDING AND SIGNAGE, MARINE PIERS, DOCKS AND GANGWAYS, RENOVATION OF HISTORIC SHIPWRIGHT'S COTTAGE, NEW FOOD PAVILION BUILDING, NEW SHOP BUILDING, AND NEW MAINTENANCE BUILDING.

#### PROJECT SITE AND EXISTING CONDTIONS

- FOR SITE EXISTING CONDITIONS, SEE SHEET G106.1, EXISTING CONDITIONS PLAN. PLAN PROVIDED BY REMEDIATION DESIGN ENGINEER.
- FOR SITE SURVEY, SEE SHEETS G010.1 THROUGH G015.1.
- 3. FOR SITE LIMIT-OF-WORK PLAN, SEE SHEET G101.1.