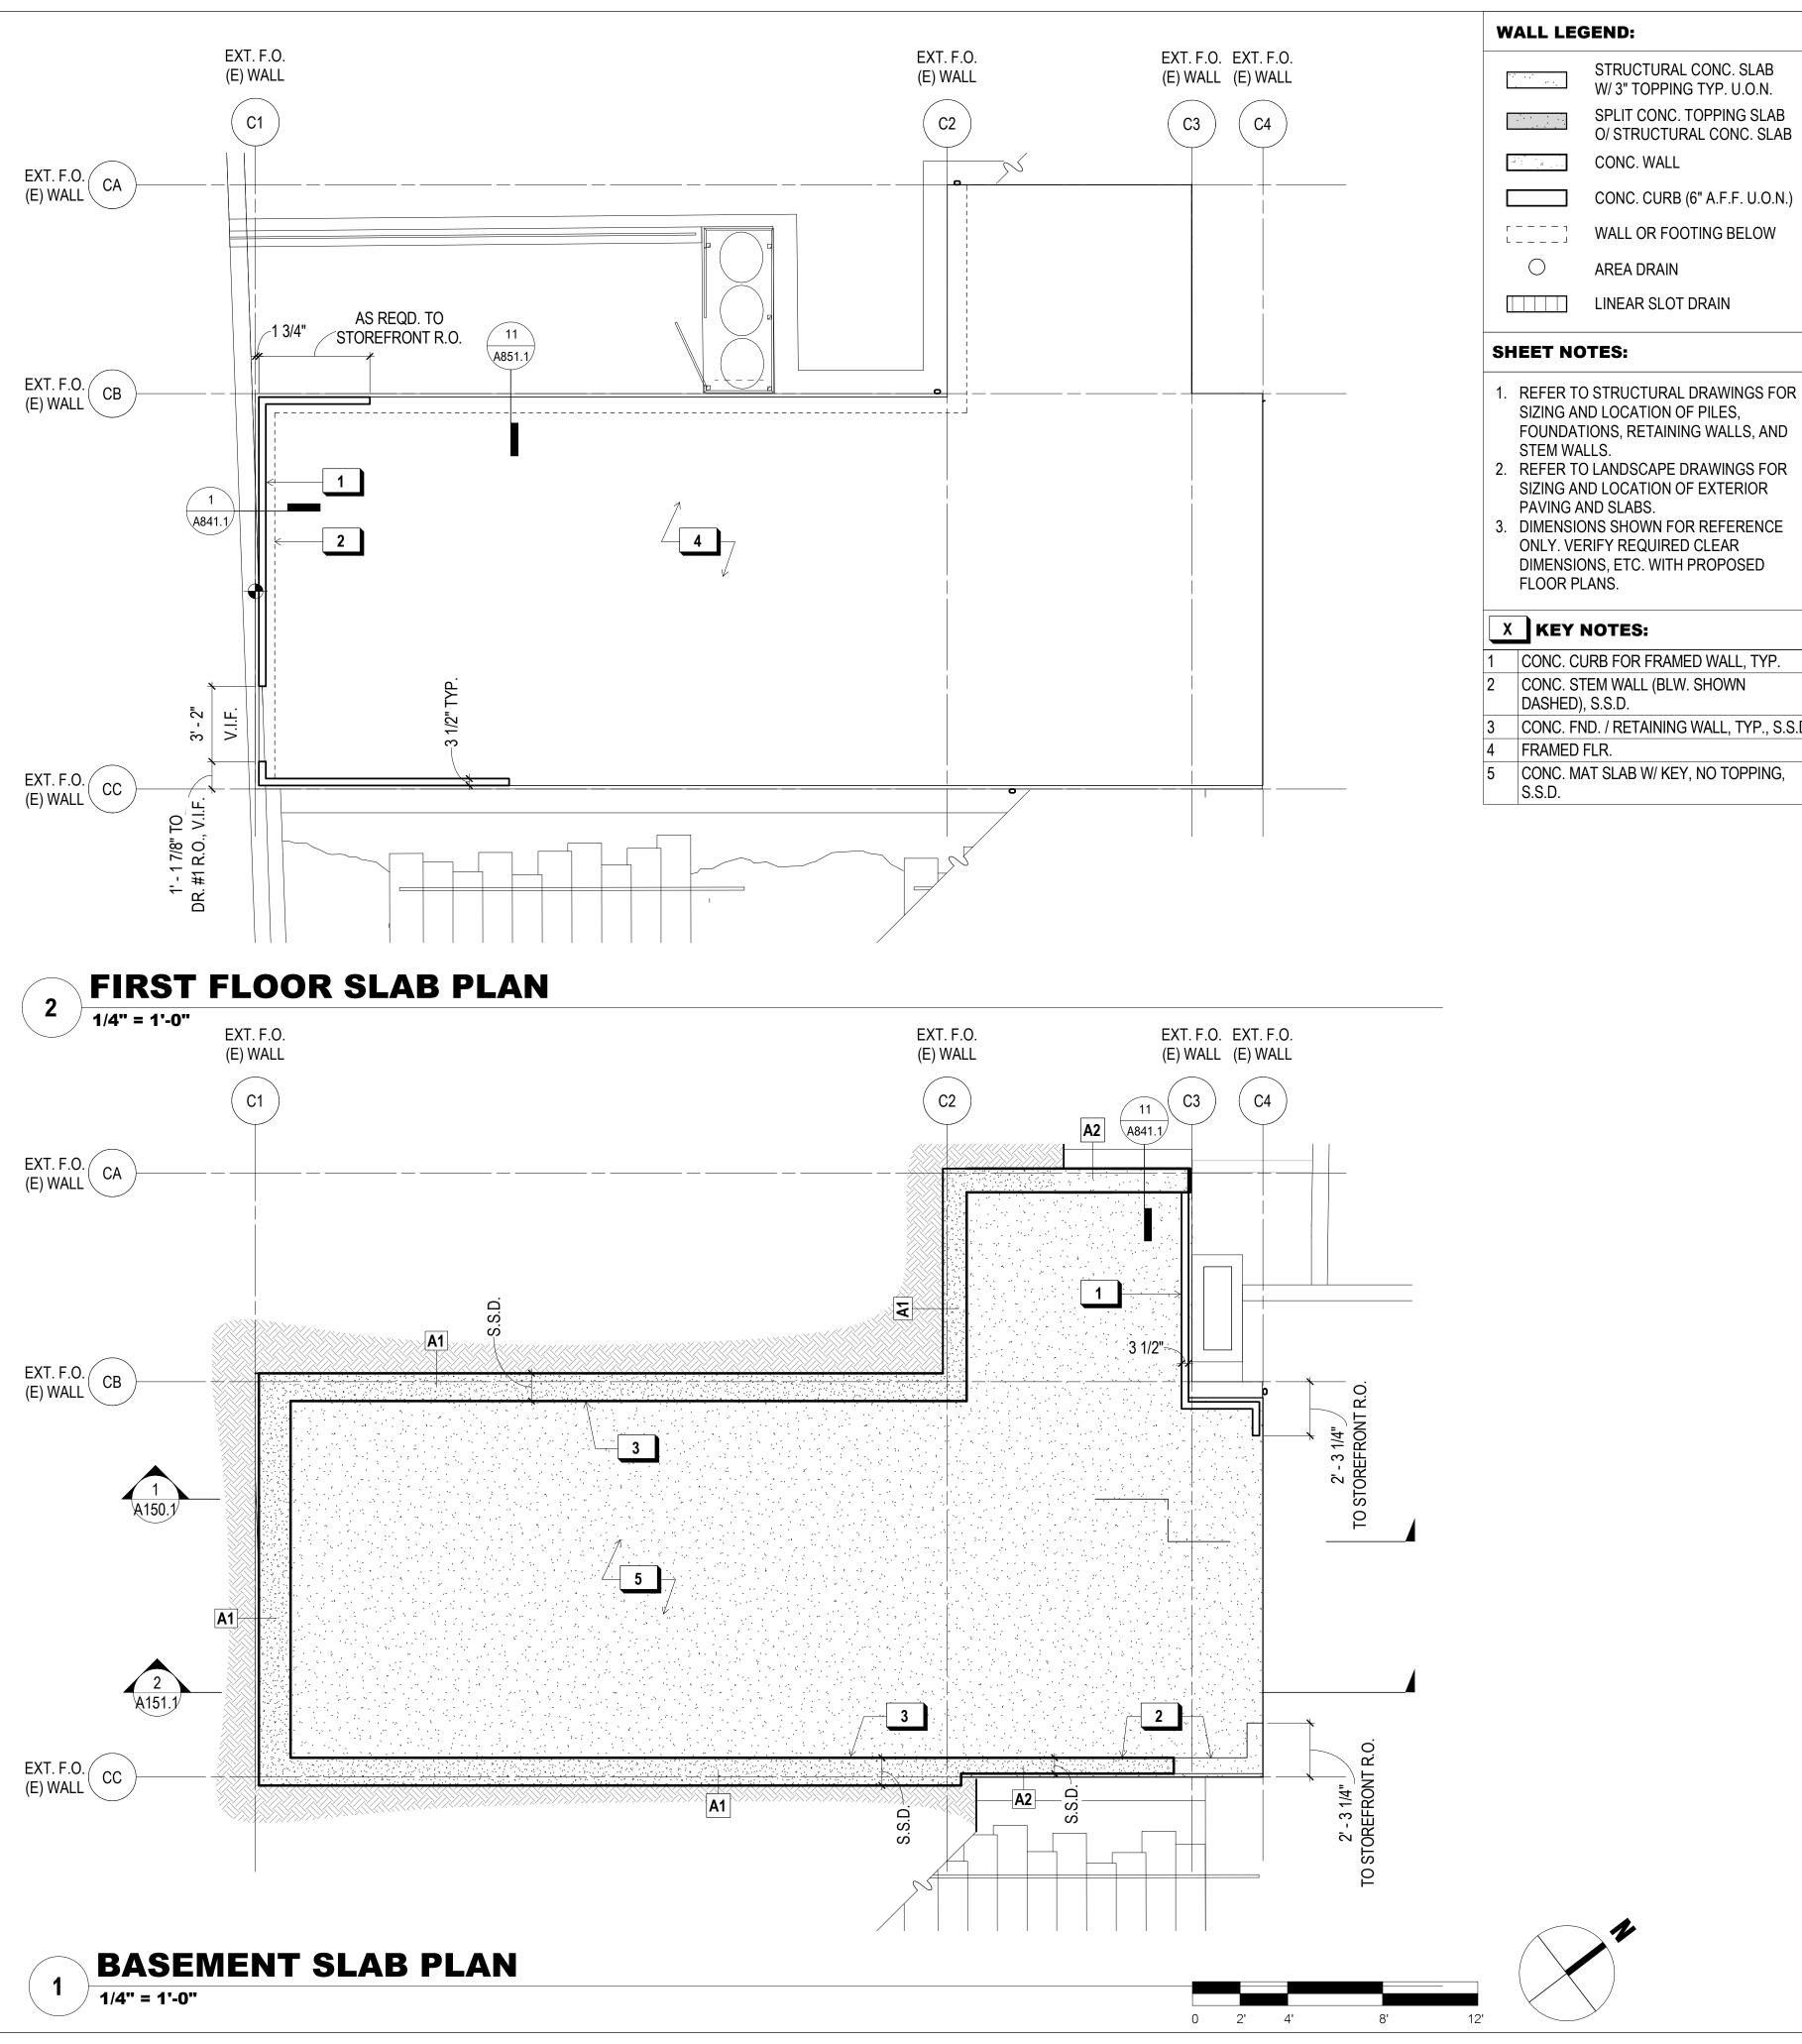

| A - ARCHITECTURAL DRAWING INDEX |                                              |  |
|---------------------------------|----------------------------------------------|--|
| SHEET#                          | SHEET TITLE                                  |  |
| A001.1                          | ARCH DRAWING INDEX & LEGENDS                 |  |
| A002.1                          | ARCH DRAWING INDEX CONTINUED                 |  |
| A011.1                          | PLUMBING FIXTURE KEY PLAN                    |  |
| A012.1                          | GREEN BLDG. SUBMITTAL FORM GS6               |  |
| A013.1                          | TITLE 24 CERTIFICATE OF COMPLIANCE           |  |
| A014.1                          | TITLE 24 CERTIFICATE OF COMPLIANCE           |  |
| A015.1                          | TITLE 24 CERTIFICATE OF COMPLIANCE           |  |
| A021.1                          | ACCESSIBILITY DETAILS - TYP.                 |  |
| A022.1                          | ACCESSIBILITY DETAILS - TYP.                 |  |
| A023.1                          | ACCESSIBILITY DETAILS - TYP.                 |  |
| A024.1                          | TYP. CEILING & LIGHTING DETAILS              |  |
| A030.1                          | ARCHITECTURAL PLOT PLAN                      |  |
| A031.1                          | EXISTING STREETSCAPE PHOTOS                  |  |
| A101.1                          | EGRESS / ACCESSIBLE POT / FIRE RATING PLAN   |  |
| A102.1                          | SHIPWRIGHT'S COTTAGE - BUILDING SITE PLAN    |  |
| A110.1                          | SHIPWRIGHT'S COTTAGE - EXISTING / DEMO PLANS |  |
| A120.1                          | SHIPWRIGHT'S COTTAGE - PROPOSED PLANS        |  |
| A121.1                          | SHIPWRIGHT'S COTTAGE - PROPOSED ROOF PLAN    |  |
| A122.1                          | SHIPWRIGHT'S COTTAGE - SLAB PLANS            |  |
| A123.1                          | SHIPWRIGHT'S COTTAGE - FINISH PLANS          |  |
| A130.1                          | SHIPWRIGHT'S COTTAGE - RCPS                  |  |
| A140.1                          | SHIPWRIGHT'S COTTAGE - EXT. ELEVATIONS       |  |
| A150.1                          | SHIPWRIGHT'S COTTAGE - SECTIONS              |  |
| A151.1                          | SHIPWRIGHT'S COTTAGE - SECTIONS              |  |
| A152.1                          | SHIPWRIGHT'S COTTAGE - WALL SECTIONS         |  |
| A160.1                          | SHIPWRIGHT'S COTTAGE - INTERIOR ELEVATIONS   |  |
| A171.1                          | SHIPWRIGHT'S COTTAGE - ENLARGED PLANS        |  |
| A172.1                          | SHIPWRIGHT'S COTTAGE - ENLARGED EL.          |  |
| A201.1                          | EGRESS / ACCESSIBLE POT / FIRE RATING PLAN   |  |
| A202.1                          | FOOD PAVILION - BUILDING SITE PLAN           |  |
| A220.1                          | FOOD PAVILION - PROPOSED UPPER PLAN          |  |
| A221.1                          | FOOD PAVILION - PROPOSED LOWER PLAN          |  |
| A222.1                          | FOOD PAVILION - PROPOSED ROOF PLAN           |  |
| A223.1                          | FOOD PAVILION - SLAB PLANS                   |  |
| A230.1                          | FOOD PAVILION - RCPS                         |  |
| A240.1                          | FOOD PAVILION - EXT. ELEVATIONS              |  |
| A241.1                          | FOOD PAVILION - EXT. ELEVATIONS              |  |
| A250.1                          | FOOD PAVILION - SECTION                      |  |
| A251.1                          | FOOD PAVILION - SECTION                      |  |
| A252.1                          | FOOD PAVILION - WALL SECTIONS                |  |
| A253.1                          | FOOD PAVILION - WALL SECTIONS                |  |
| A260.1                          | FOOD PAVILION - INTERIOR ELEVATIONS          |  |
| A261.1                          | FOOD PAVILION - INTERIOR ELEVATIONS          |  |
| A270.1                          | INNES PERGOLA DETAILS                        |  |
| A271.1                          | FOOD PAVILION - ENLARGED PLANS               |  |
| A272.1                          | FOOD PAVILION - ENLARGED FLANS               |  |
| A273.1                          | FOOD PAVILION - ENLARGED EL.                 |  |
| A274.1                          | FOOD PAVILION - ENLARGED EL.                 |  |
| . V⊆. T. I                      |                                              |  |
| A290.1                          | FOOD PAVILION - GUARDRAIL DETAILS            |  |