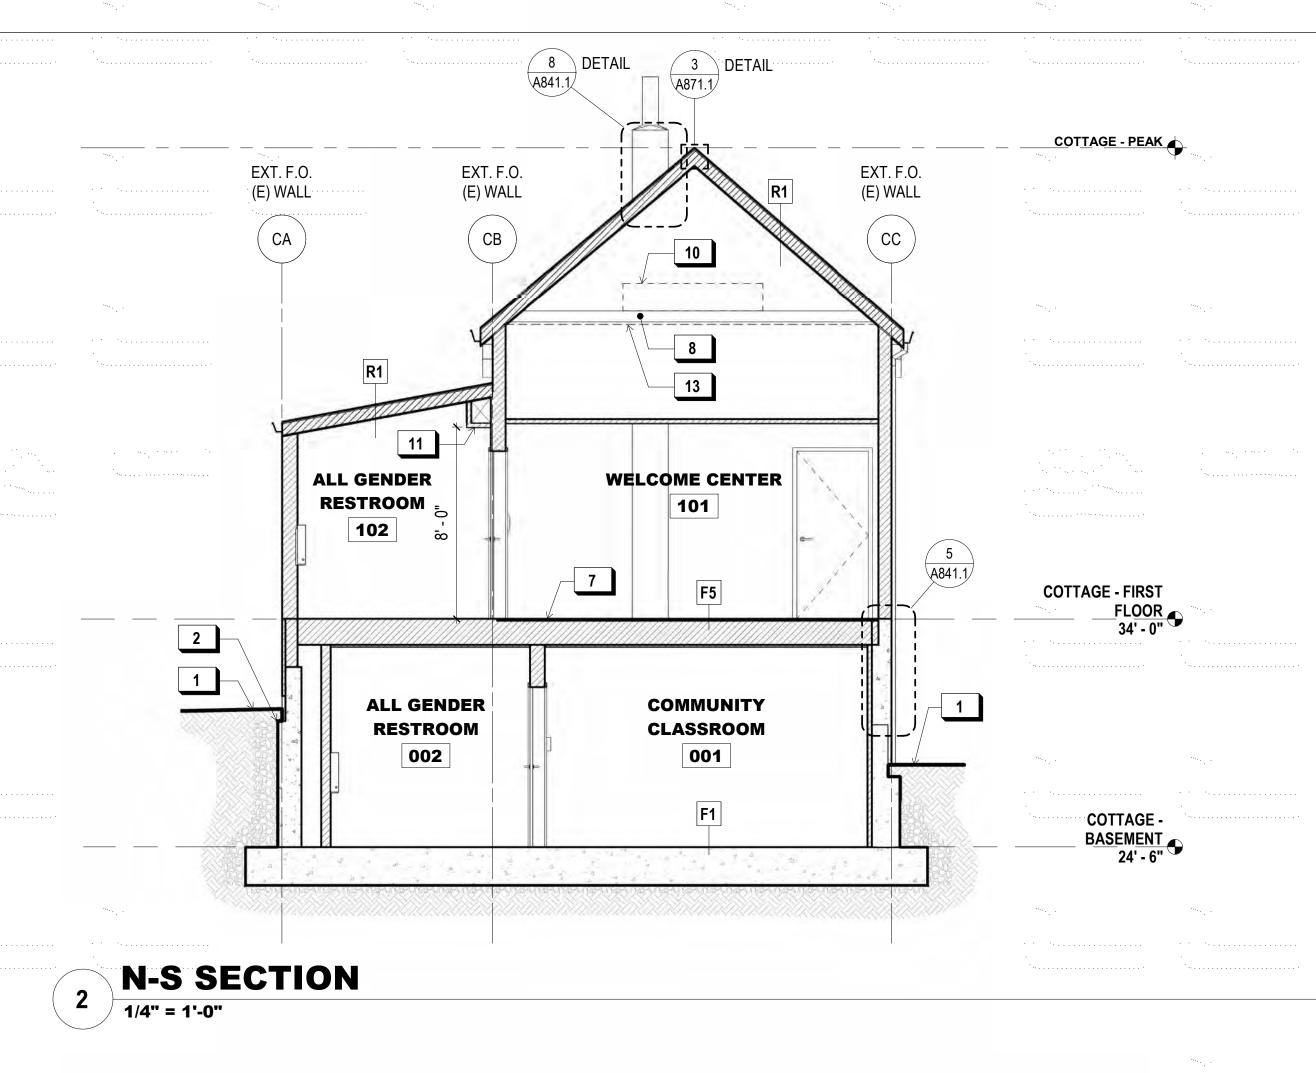

| A - ARCHITECTURAL DRAWING INDEX |                                              |  |
|---------------------------------|----------------------------------------------|--|
| SHEET#                          | SHEET TITLE                                  |  |
| A001.1                          | ARCH DRAWING INDEX & LEGENDS                 |  |
| A002.1                          | ARCH DRAWING INDEX CONTINUED                 |  |
| A011.1                          | PLUMBING FIXTURE KEY PLAN                    |  |
| A012.1                          | GREEN BLDG. SUBMITTAL FORM GS6               |  |
| A013.1                          | TITLE 24 CERTIFICATE OF COMPLIANCE           |  |
| A014.1                          | TITLE 24 CERTIFICATE OF COMPLIANCE           |  |
| A015.1                          | TITLE 24 CERTIFICATE OF COMPLIANCE           |  |
| A021.1                          | ACCESSIBILITY DETAILS - TYP.                 |  |
| A022.1                          | ACCESSIBILITY DETAILS - TYP.                 |  |
| A023.1                          | ACCESSIBILITY DETAILS - TYP.                 |  |
| A024.1                          | TYP. CEILING & LIGHTING DETAILS              |  |
| A030.1                          | ARCHITECTURAL PLOT PLAN                      |  |
| A031.1                          | EXISTING STREETSCAPE PHOTOS                  |  |
| A101.1                          | EGRESS / ACCESSIBLE POT / FIRE RATING PLAN   |  |
| A102.1                          | SHIPWRIGHT'S COTTAGE - BUILDING SITE PLAN    |  |
| A110.1                          | SHIPWRIGHT'S COTTAGE - EXISTING / DEMO PLANS |  |
| A120.1                          | SHIPWRIGHT'S COTTAGE - PROPOSED PLANS        |  |
| A121.1                          | SHIPWRIGHT'S COTTAGE - PROPOSED ROOF PLAN    |  |
| A122.1                          | SHIPWRIGHT'S COTTAGE - SLAB PLANS            |  |
| A123.1                          | SHIPWRIGHT'S COTTAGE - FINISH PLANS          |  |
| A130.1                          | SHIPWRIGHT'S COTTAGE - RCPS                  |  |
| A140.1                          | SHIPWRIGHT'S COTTAGE - EXT. ELEVATIONS       |  |
| A150.1                          | SHIPWRIGHT'S COTTAGE - SECTIONS              |  |
| A151.1                          | SHIPWRIGHT'S COTTAGE - SECTIONS              |  |
| A152.1                          | SHIPWRIGHT'S COTTAGE - WALL SECTIONS         |  |
| A160.1                          | SHIPWRIGHT'S COTTAGE - INTERIOR ELEVATIONS   |  |
| A171.1                          | SHIPWRIGHT'S COTTAGE - ENLARGED PLANS        |  |
| A172.1                          | SHIPWRIGHT'S COTTAGE - ENLARGED EL.          |  |
| A201.1                          | EGRESS / ACCESSIBLE POT / FIRE RATING PLAN   |  |
| A202.1                          | FOOD PAVILION - BUILDING SITE PLAN           |  |
| A220.1                          | FOOD PAVILION - PROPOSED UPPER PLAN          |  |
| A221.1                          | FOOD PAVILION - PROPOSED LOWER PLAN          |  |
| A222.1                          | FOOD PAVILION - PROPOSED ROOF PLAN           |  |
| A223.1                          | FOOD PAVILION - SLAB PLANS                   |  |
| A230.1                          | FOOD PAVILION - RCPS                         |  |
| A240.1                          | FOOD PAVILION - EXT. ELEVATIONS              |  |
| A241.1                          | FOOD PAVILION - EXT. ELEVATIONS              |  |
| A250.1                          | FOOD PAVILION - SECTION                      |  |
| A251.1                          | FOOD PAVILION - SECTION                      |  |
| A252.1                          | FOOD PAVILION - WALL SECTIONS                |  |
| A253.1                          | FOOD PAVILION - WALL SECTIONS                |  |
| A260.1                          | FOOD PAVILION - INTERIOR ELEVATIONS          |  |
| A261.1                          | FOOD PAVILION - INTERIOR ELEVATIONS          |  |
| A270.1                          | INNES PERGOLA DETAILS                        |  |
| A271.1                          | FOOD PAVILION - ENLARGED PLANS               |  |
| A272.1                          | FOOD PAVILION - ENLARGED FLANS               |  |
| A273.1                          | FOOD PAVILION - ENLARGED EL.                 |  |
| A274.1                          | FOOD PAVILION - ENLARGED EL.                 |  |
| . V⊆. T. I                      |                                              |  |
| A290.1                          | FOOD PAVILION - GUARDRAIL DETAILS            |  |