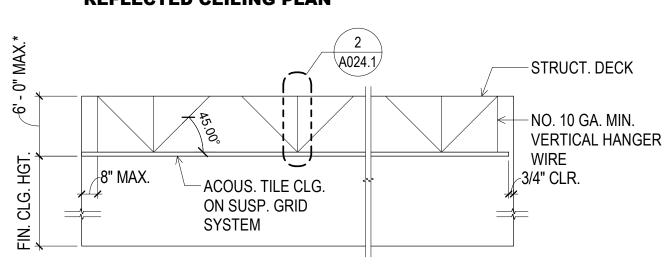

| A - ARCHITECTURAL DRAWING INDEX |                                              |  |
|---------------------------------|----------------------------------------------|--|
| SHEET#                          | SHEET TITLE                                  |  |
| A001.1                          | ARCH DRAWING INDEX & LEGENDS                 |  |
| A002.1                          | ARCH DRAWING INDEX CONTINUED                 |  |
| A011.1                          | PLUMBING FIXTURE KEY PLAN                    |  |
| A012.1                          | GREEN BLDG. SUBMITTAL FORM GS6               |  |
| A013.1                          | TITLE 24 CERTIFICATE OF COMPLIANCE           |  |
| A014.1                          | TITLE 24 CERTIFICATE OF COMPLIANCE           |  |
| A015.1                          | TITLE 24 CERTIFICATE OF COMPLIANCE           |  |
| A021.1                          | ACCESSIBILITY DETAILS - TYP.                 |  |
| A022.1                          | ACCESSIBILITY DETAILS - TYP.                 |  |
| A023.1                          | ACCESSIBILITY DETAILS - TYP.                 |  |
| A024.1                          | TYP. CEILING & LIGHTING DETAILS              |  |
| A030.1                          | ARCHITECTURAL PLOT PLAN                      |  |
| A031.1                          | EXISTING STREETSCAPE PHOTOS                  |  |
| A101.1                          | EGRESS / ACCESSIBLE POT / FIRE RATING PLAN   |  |
| A102.1                          | SHIPWRIGHT'S COTTAGE - BUILDING SITE PLAN    |  |
| A110.1                          | SHIPWRIGHT'S COTTAGE - EXISTING / DEMO PLANS |  |
| A120.1                          | SHIPWRIGHT'S COTTAGE - PROPOSED PLANS        |  |
| A121.1                          | SHIPWRIGHT'S COTTAGE - PROPOSED ROOF PLAN    |  |
| A122.1                          | SHIPWRIGHT'S COTTAGE - SLAB PLANS            |  |
| A123.1                          | SHIPWRIGHT'S COTTAGE - FINISH PLANS          |  |
| A130.1                          | SHIPWRIGHT'S COTTAGE - RCPS                  |  |
| A140.1                          | SHIPWRIGHT'S COTTAGE - EXT. ELEVATIONS       |  |
| A150.1                          | SHIPWRIGHT'S COTTAGE - SECTIONS              |  |
| A151.1                          | SHIPWRIGHT'S COTTAGE - SECTIONS              |  |
| A152.1                          | SHIPWRIGHT'S COTTAGE - WALL SECTIONS         |  |
| A160.1                          | SHIPWRIGHT'S COTTAGE - INTERIOR ELEVATIONS   |  |
| A171.1                          | SHIPWRIGHT'S COTTAGE - ENLARGED PLANS        |  |
| A172.1                          | SHIPWRIGHT'S COTTAGE - ENLARGED EL.          |  |
| A201.1                          | EGRESS / ACCESSIBLE POT / FIRE RATING PLAN   |  |
| A202.1                          | FOOD PAVILION - BUILDING SITE PLAN           |  |
| A220.1                          | FOOD PAVILION - PROPOSED UPPER PLAN          |  |
| A221.1                          | FOOD PAVILION - PROPOSED LOWER PLAN          |  |
| A222.1                          | FOOD PAVILION - PROPOSED ROOF PLAN           |  |
| A223.1                          | FOOD PAVILION - SLAB PLANS                   |  |
| A230.1                          | FOOD PAVILION - RCPS                         |  |
| A240.1                          | FOOD PAVILION - EXT. ELEVATIONS              |  |
| A241.1                          | FOOD PAVILION - EXT. ELEVATIONS              |  |
| A250.1                          | FOOD PAVILION - SECTION                      |  |
| A251.1                          | FOOD PAVILION - SECTION                      |  |
| A252.1                          | FOOD PAVILION - WALL SECTIONS                |  |
| A253.1                          | FOOD PAVILION - WALL SECTIONS                |  |
| A260.1                          | FOOD PAVILION - INTERIOR ELEVATIONS          |  |
| A261.1                          | FOOD PAVILION - INTERIOR ELEVATIONS          |  |
| A270.1                          | INNES PERGOLA DETAILS                        |  |
| A271.1                          | FOOD PAVILION - ENLARGED PLANS               |  |
| A272.1                          | FOOD PAVILION - ENLARGED FLANS               |  |
| A273.1                          | FOOD PAVILION - ENLARGED EL.                 |  |
| A274.1                          | FOOD PAVILION - ENLARGED EL.                 |  |
| . V⊆. T. I                      |                                              |  |
| A290.1                          | FOOD PAVILION - GUARDRAIL DETAILS            |  |