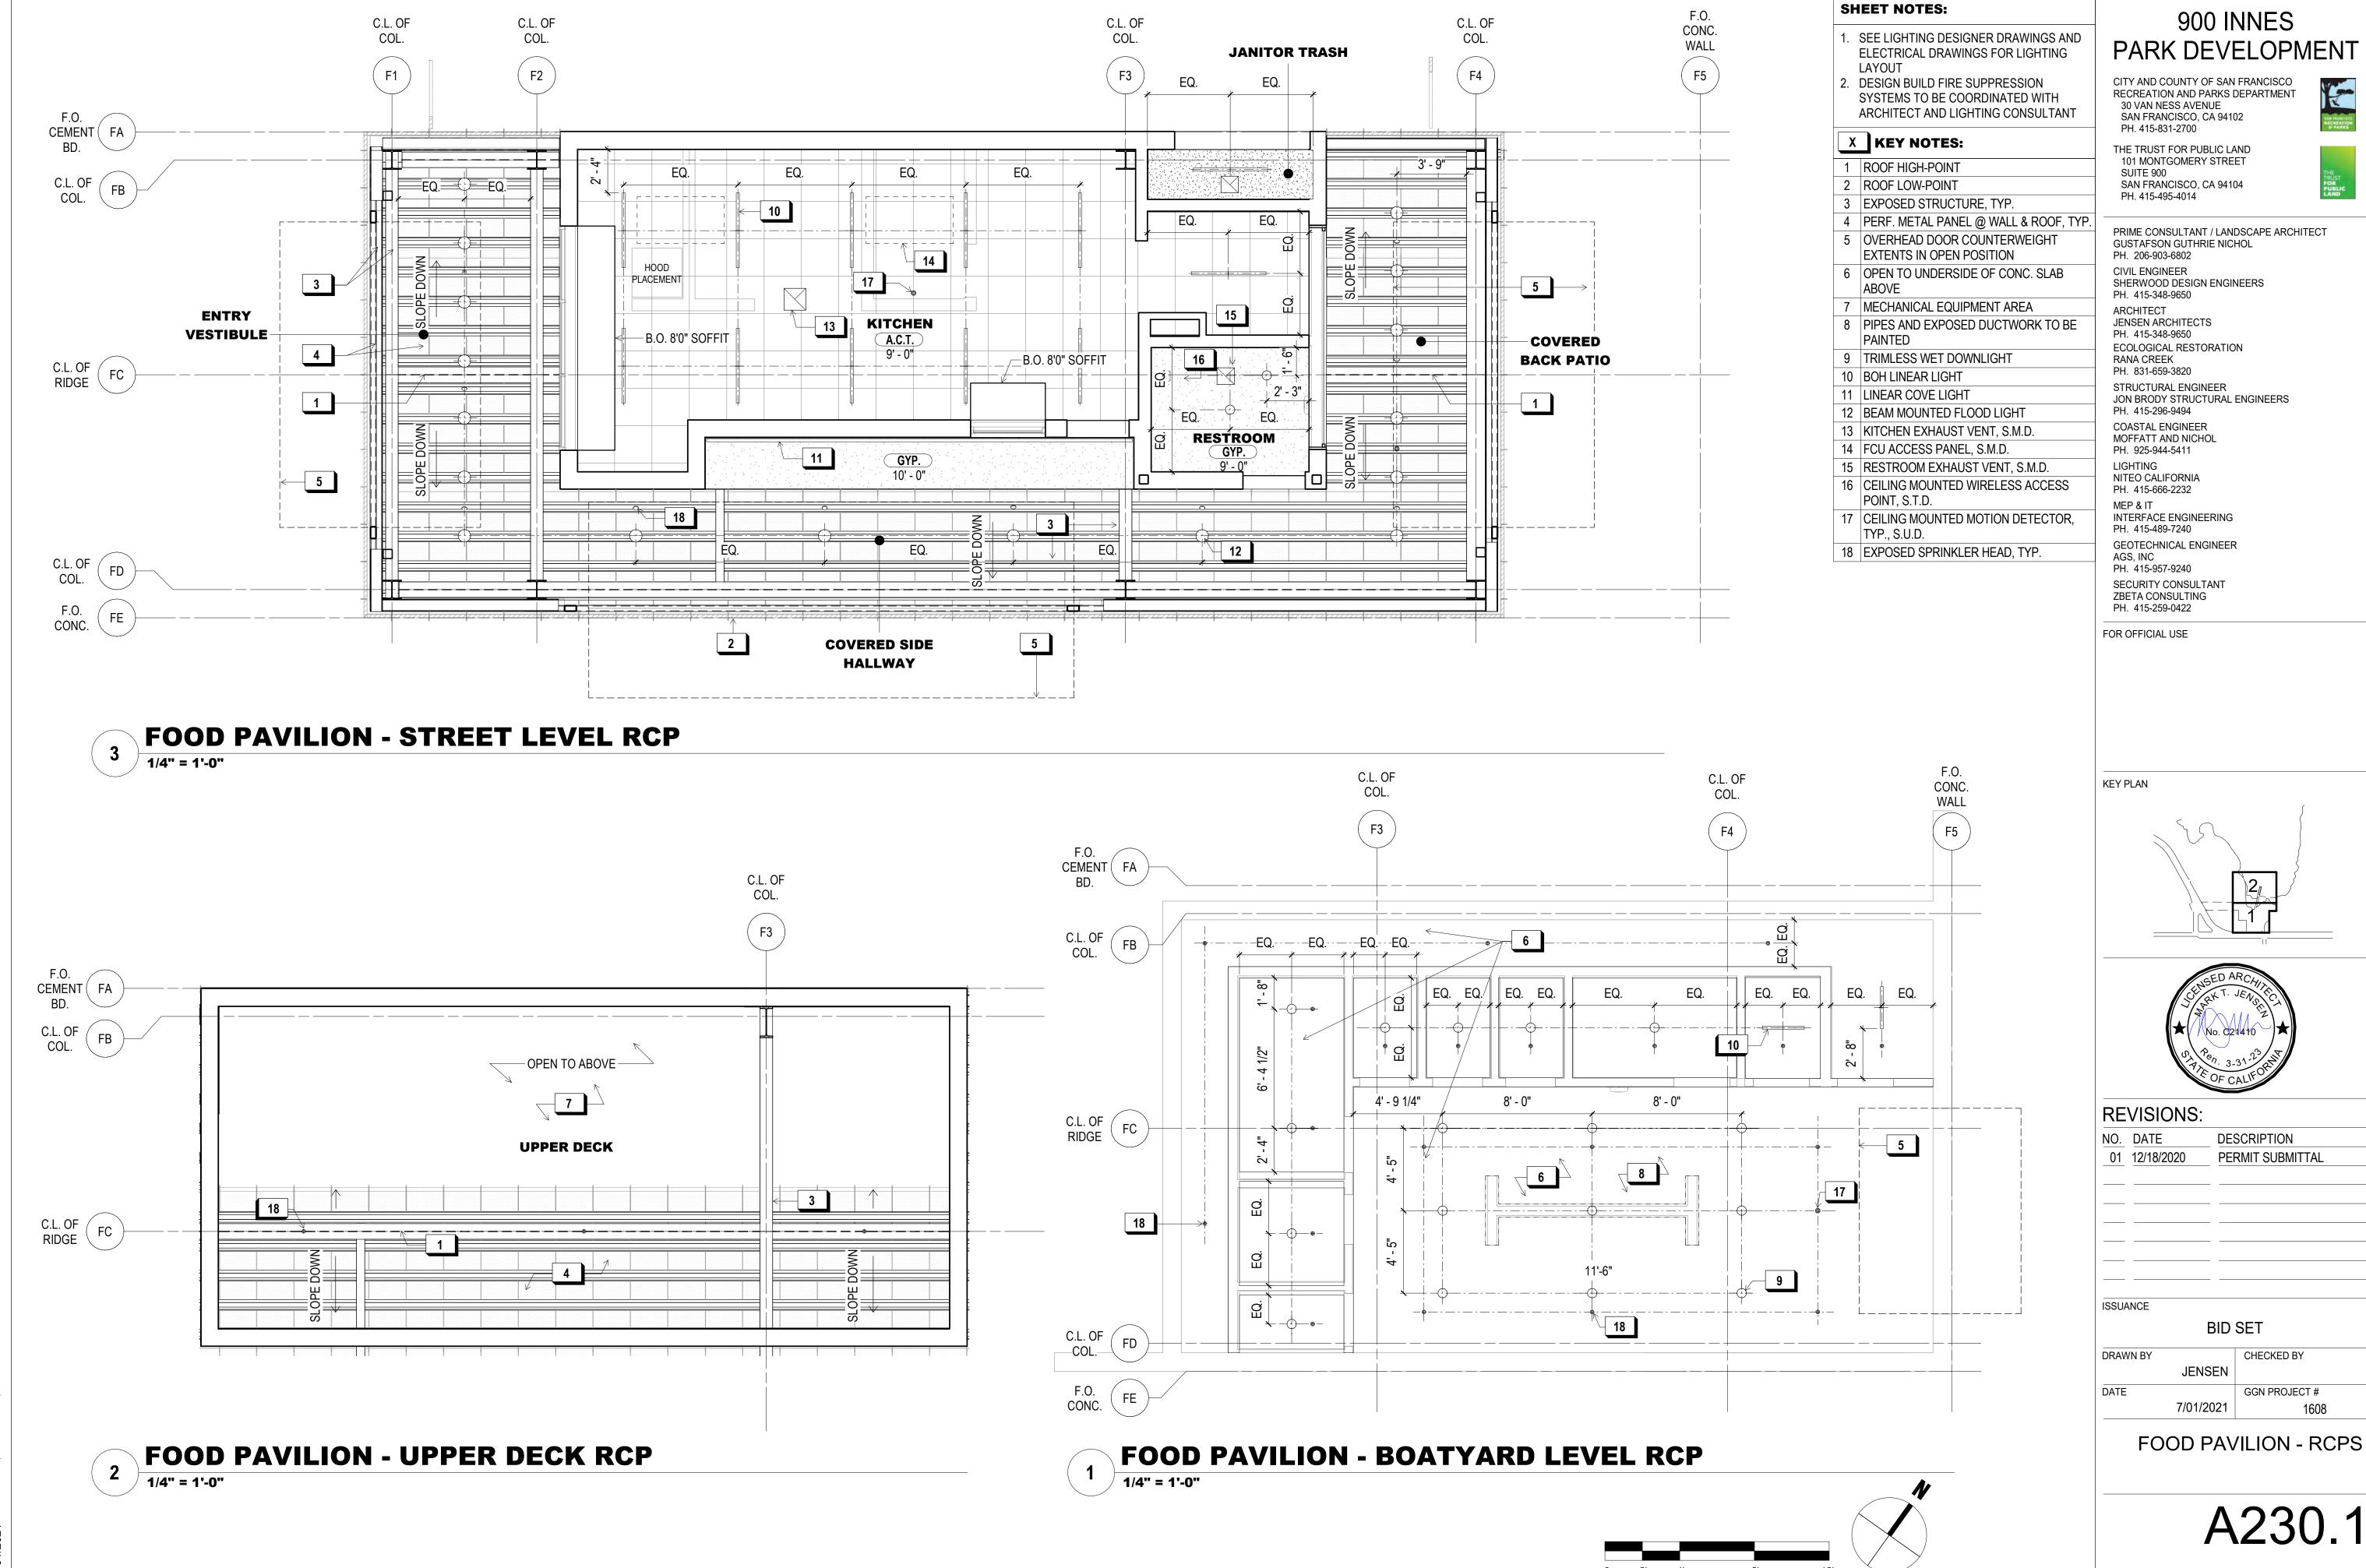

| A - ARCHITECTURAL DRAWING INDEX |                                              |  |
|---------------------------------|----------------------------------------------|--|
| SHEET#                          | SHEET TITLE                                  |  |
| A001.1                          | ARCH DRAWING INDEX & LEGENDS                 |  |
| A002.1                          | ARCH DRAWING INDEX CONTINUED                 |  |
| A011.1                          | PLUMBING FIXTURE KEY PLAN                    |  |
| A012.1                          | GREEN BLDG. SUBMITTAL FORM GS6               |  |
| A013.1                          | TITLE 24 CERTIFICATE OF COMPLIANCE           |  |
| A014.1                          | TITLE 24 CERTIFICATE OF COMPLIANCE           |  |
| A015.1                          | TITLE 24 CERTIFICATE OF COMPLIANCE           |  |
| A021.1                          | ACCESSIBILITY DETAILS - TYP.                 |  |
| A022.1                          | ACCESSIBILITY DETAILS - TYP.                 |  |
| A023.1                          | ACCESSIBILITY DETAILS - TYP.                 |  |
| A024.1                          | TYP. CEILING & LIGHTING DETAILS              |  |
| A030.1                          | ARCHITECTURAL PLOT PLAN                      |  |
| A031.1                          | EXISTING STREETSCAPE PHOTOS                  |  |
| A101.1                          | EGRESS / ACCESSIBLE POT / FIRE RATING PLAN   |  |
| A102.1                          | SHIPWRIGHT'S COTTAGE - BUILDING SITE PLAN    |  |
| A110.1                          | SHIPWRIGHT'S COTTAGE - EXISTING / DEMO PLANS |  |
| A120.1                          | SHIPWRIGHT'S COTTAGE - PROPOSED PLANS        |  |
| A121.1                          | SHIPWRIGHT'S COTTAGE - PROPOSED ROOF PLAN    |  |
| A122.1                          | SHIPWRIGHT'S COTTAGE - SLAB PLANS            |  |
| A123.1                          | SHIPWRIGHT'S COTTAGE - FINISH PLANS          |  |
| A130.1                          | SHIPWRIGHT'S COTTAGE - RCPS                  |  |
| A140.1                          | SHIPWRIGHT'S COTTAGE - EXT. ELEVATIONS       |  |
| A150.1                          | SHIPWRIGHT'S COTTAGE - SECTIONS              |  |
| A151.1                          | SHIPWRIGHT'S COTTAGE - SECTIONS              |  |
| A152.1                          | SHIPWRIGHT'S COTTAGE - WALL SECTIONS         |  |
| A160.1                          | SHIPWRIGHT'S COTTAGE - INTERIOR ELEVATIONS   |  |
| A171.1                          | SHIPWRIGHT'S COTTAGE - ENLARGED PLANS        |  |
| A172.1                          | SHIPWRIGHT'S COTTAGE - ENLARGED EL.          |  |
| A201.1                          | EGRESS / ACCESSIBLE POT / FIRE RATING PLAN   |  |
| A202.1                          | FOOD PAVILION - BUILDING SITE PLAN           |  |
| A220.1                          | FOOD PAVILION - PROPOSED UPPER PLAN          |  |
| A221.1                          | FOOD PAVILION - PROPOSED LOWER PLAN          |  |
| A222.1                          | FOOD PAVILION - PROPOSED ROOF PLAN           |  |
| A223.1                          | FOOD PAVILION - SLAB PLANS                   |  |
| A230.1                          | FOOD PAVILION - RCPS                         |  |
| A240.1                          | FOOD PAVILION - EXT. ELEVATIONS              |  |
| A241.1                          | FOOD PAVILION - EXT. ELEVATIONS              |  |
| A250.1                          | FOOD PAVILION - SECTION                      |  |
| A251.1                          | FOOD PAVILION - SECTION                      |  |
| A252.1                          | FOOD PAVILION - WALL SECTIONS                |  |
| A253.1                          | FOOD PAVILION - WALL SECTIONS                |  |
| A260.1                          | FOOD PAVILION - INTERIOR ELEVATIONS          |  |
| A261.1                          | FOOD PAVILION - INTERIOR ELEVATIONS          |  |
| A270.1                          | INNES PERGOLA DETAILS                        |  |
| A271.1                          | FOOD PAVILION - ENLARGED PLANS               |  |
| A272.1                          | FOOD PAVILION - ENLARGED FLANS               |  |
| A273.1                          | FOOD PAVILION - ENLARGED EL.                 |  |
| A274.1                          | FOOD PAVILION - ENLARGED EL.                 |  |
| . V⊆. T. I                      |                                              |  |
| A290.1                          | FOOD PAVILION - GUARDRAIL DETAILS            |  |