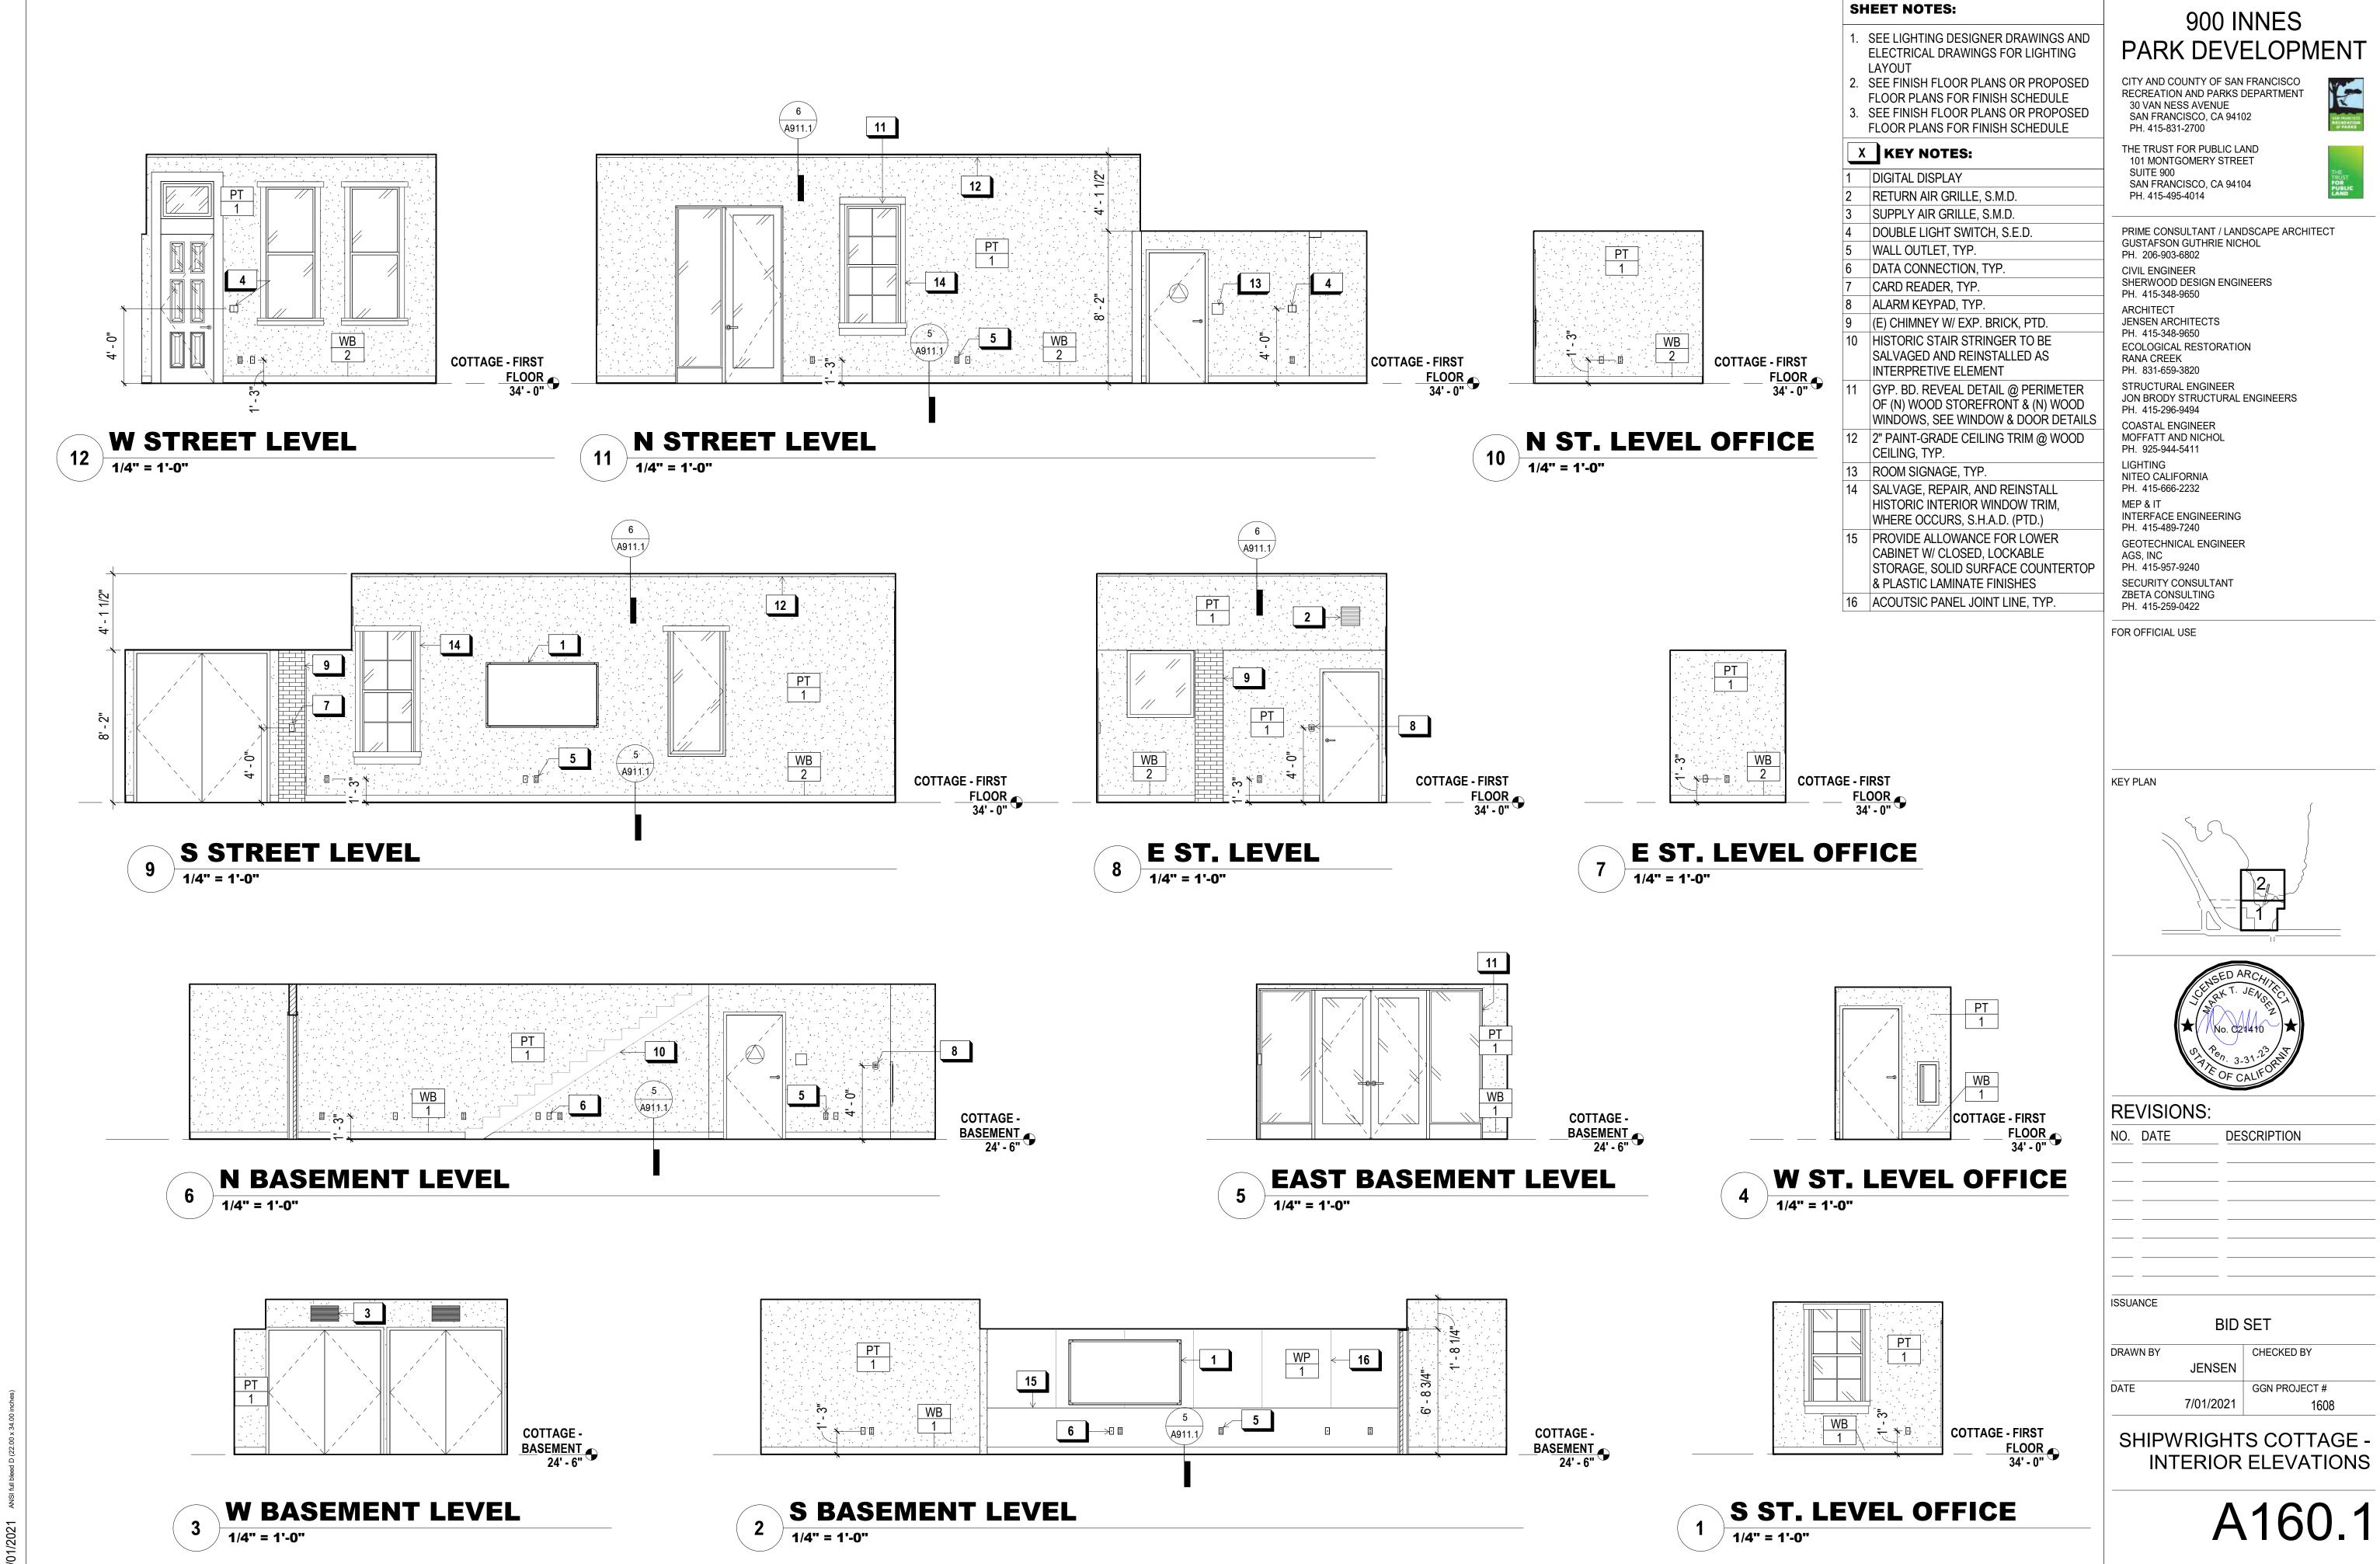

| A - ARCHITECTURAL DRAWING INDEX |                                              |  |
|---------------------------------|----------------------------------------------|--|
| SHEET#                          | SHEET TITLE                                  |  |
| A001.1                          | ARCH DRAWING INDEX & LEGENDS                 |  |
| A002.1                          | ARCH DRAWING INDEX CONTINUED                 |  |
| A011.1                          | PLUMBING FIXTURE KEY PLAN                    |  |
| A012.1                          | GREEN BLDG. SUBMITTAL FORM GS6               |  |
| A013.1                          | TITLE 24 CERTIFICATE OF COMPLIANCE           |  |
| A014.1                          | TITLE 24 CERTIFICATE OF COMPLIANCE           |  |
| A015.1                          | TITLE 24 CERTIFICATE OF COMPLIANCE           |  |
| A021.1                          | ACCESSIBILITY DETAILS - TYP.                 |  |
| A022.1                          | ACCESSIBILITY DETAILS - TYP.                 |  |
| A023.1                          | ACCESSIBILITY DETAILS - TYP.                 |  |
| A024.1                          | TYP. CEILING & LIGHTING DETAILS              |  |
| A030.1                          | ARCHITECTURAL PLOT PLAN                      |  |
| A031.1                          | EXISTING STREETSCAPE PHOTOS                  |  |
| A101.1                          | EGRESS / ACCESSIBLE POT / FIRE RATING PLAN   |  |
| A102.1                          | SHIPWRIGHT'S COTTAGE - BUILDING SITE PLAN    |  |
| A110.1                          | SHIPWRIGHT'S COTTAGE - EXISTING / DEMO PLANS |  |
| A120.1                          | SHIPWRIGHT'S COTTAGE - PROPOSED PLANS        |  |
| A121.1                          | SHIPWRIGHT'S COTTAGE - PROPOSED ROOF PLAN    |  |
| A122.1                          | SHIPWRIGHT'S COTTAGE - SLAB PLANS            |  |
| A123.1                          | SHIPWRIGHT'S COTTAGE - FINISH PLANS          |  |
| A130.1                          | SHIPWRIGHT'S COTTAGE - RCPS                  |  |
| A140.1                          | SHIPWRIGHT'S COTTAGE - EXT. ELEVATIONS       |  |
| A150.1                          | SHIPWRIGHT'S COTTAGE - SECTIONS              |  |
| A151.1                          | SHIPWRIGHT'S COTTAGE - SECTIONS              |  |
| A152.1                          | SHIPWRIGHT'S COTTAGE - WALL SECTIONS         |  |
| A160.1                          | SHIPWRIGHT'S COTTAGE - INTERIOR ELEVATIONS   |  |
| A171.1                          | SHIPWRIGHT'S COTTAGE - ENLARGED PLANS        |  |
| A172.1                          | SHIPWRIGHT'S COTTAGE - ENLARGED EL.          |  |
| A201.1                          | EGRESS / ACCESSIBLE POT / FIRE RATING PLAN   |  |
| A202.1                          | FOOD PAVILION - BUILDING SITE PLAN           |  |
| A220.1                          | FOOD PAVILION - PROPOSED UPPER PLAN          |  |
| A221.1                          | FOOD PAVILION - PROPOSED LOWER PLAN          |  |
| A222.1                          | FOOD PAVILION - PROPOSED ROOF PLAN           |  |
| A223.1                          | FOOD PAVILION - SLAB PLANS                   |  |
| A230.1                          | FOOD PAVILION - RCPS                         |  |
| A240.1                          | FOOD PAVILION - EXT. ELEVATIONS              |  |
| A241.1                          | FOOD PAVILION - EXT. ELEVATIONS              |  |
| A250.1                          | FOOD PAVILION - SECTION                      |  |
| A251.1                          | FOOD PAVILION - SECTION                      |  |
| A252.1                          | FOOD PAVILION - WALL SECTIONS                |  |
| A253.1                          | FOOD PAVILION - WALL SECTIONS                |  |
| A260.1                          | FOOD PAVILION - INTERIOR ELEVATIONS          |  |
| A261.1                          | FOOD PAVILION - INTERIOR ELEVATIONS          |  |
| A270.1                          | INNES PERGOLA DETAILS                        |  |
| A271.1                          | FOOD PAVILION - ENLARGED PLANS               |  |
| A272.1                          | FOOD PAVILION - ENLARGED FLANS               |  |
| A273.1                          | FOOD PAVILION - ENLARGED EL.                 |  |
| A274.1                          | FOOD PAVILION - ENLARGED EL.                 |  |
| . V⊆. T. I                      |                                              |  |
| A290.1                          | FOOD PAVILION - GUARDRAIL DETAILS            |  |