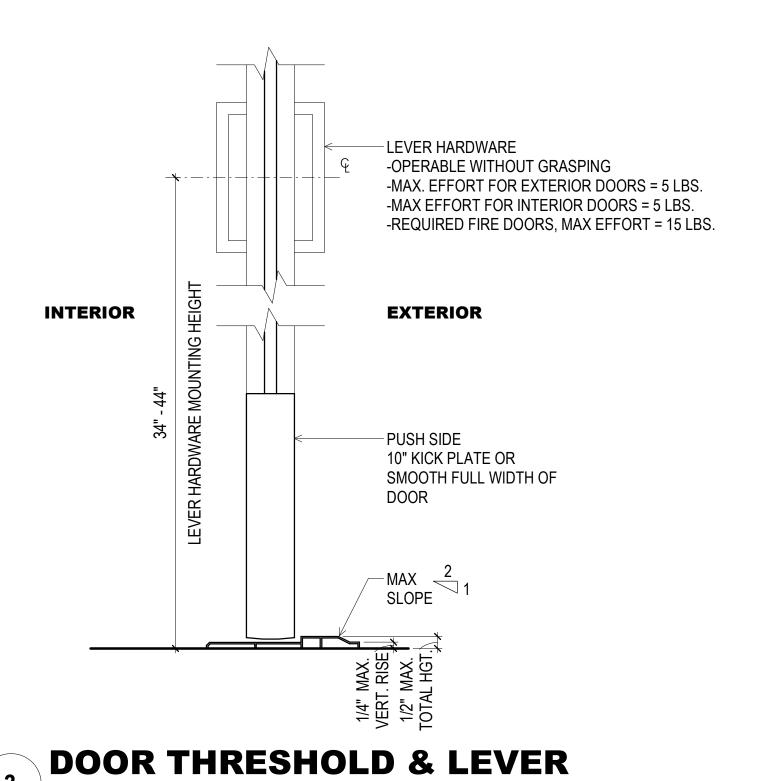

#### SUMMARY OF WORK

CONSTRUCTION OF A NEW PUBLIC PARK ON THE SHORE OF INDIA BASIN IN SAN FRANCISCO, CALIFORNIA. WORK INCLUDES BUT NOT LIMITED TO THE FOLLOWING: PAVING, SITE WALLS, IRRIGATION, PLANTING, SEATING ELEMENTS, SITE FURNISHINGS, STAIRS AND RAILS, UTILITIES, LIGHTING, PERGOLA STRUCTURES, WAYFINDING AND SIGNAGE, MARINE PIERS, DOCKS AND GANGWAYS, RENOVATION OF HISTORIC SHIPWRIGHT'S COTTAGE, NEW FOOD PAVILION BUILDING, NEW SHOP BUILDING, AND NEW MAINTENANCE BUILDING.