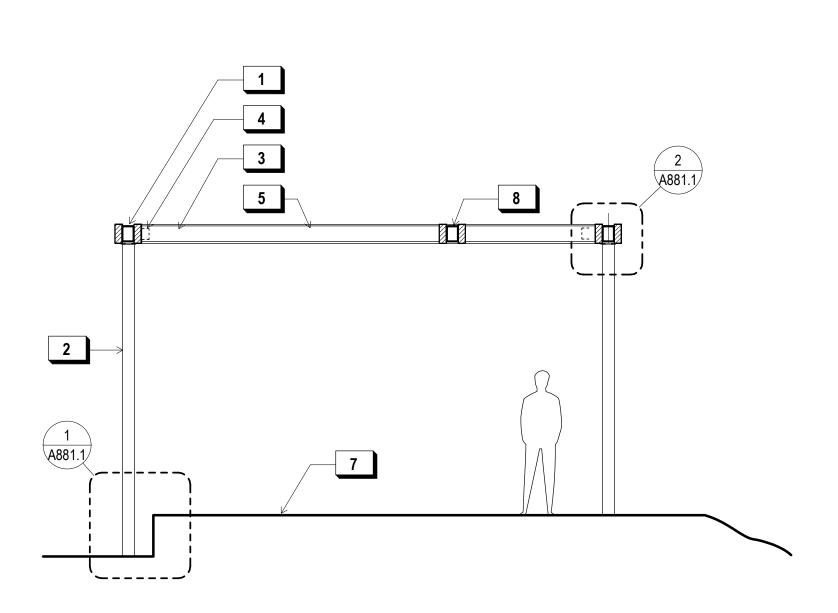

| A302.1                      | SHOP BUILDING - BUILDING SITE PLAN         |  |
|-----------------------------|--------------------------------------------|--|
| A320.1                      | SHOP BUILDING - PROPOSED FLOOR PLAN        |  |
| A321.1                      | SHOP BUILDING - PROPOSED ROOF PLAN         |  |
| A322.1                      | SHOP BUILDING - SLAB PLAN                  |  |
| A330.1                      | SHOP BUILDING - RCP                        |  |
| A340.1                      | SHOP BUILDING - EXT. ELEVATIONS            |  |
| A350.1                      | SHOP BUILDING - SECTIONS                   |  |
| A351.1                      | SHOP BUILDING - WALL SECTIONS              |  |
| A360.1                      | SHOP BUILDING - INTERIOR ELEVATIONS        |  |
| A401.1                      | EGRESS / ACCESSIBLE POT / FIRE RATING PLAN |  |
| A402.1                      | MAINTENANCE BLDG BUILDING SITE PLAN        |  |
| A420.1                      | MAINTENANCE BLDG PROPOSED FLOOR PLAN       |  |
| A421.1                      | MAINTENANCE BLDG PROPOSED ROOF PLAN        |  |
| A422.1                      | MAINTENANCE BLDG PROPOSED ROOF FLAN        |  |
| A430.1                      |                                            |  |
| A430.1                      | MAINTENANCE BLDG RCP                       |  |
|                             | MAINTENANCE BLDG EXT. ELEVATIONS           |  |
| A450.1                      | MAINTENANCE BLDG SECTIONS                  |  |
| A451.1                      | MAINTENANCE BLDG WALL SECTIONS             |  |
| A460.1                      | MAINTENANCE BLDG INTERIOR ELEVATIONS       |  |
| A471.1                      | MAINTENANCE BLDG ENLARGED PLANS & EL.      |  |
| A472.1                      | MAINTENANCE BLDG ENLARGED PLANS & EL.      |  |
| A701.1                      | 900 INNES RENDERINGS                       |  |
| A721.1                      | INT. DOOR TYPES & SCHEDULE                 |  |
| A722.1                      | EXT. DOOR TYPES & SCHEDULE                 |  |
| A723.1                      | WINDOW TYPES & SCHEDULE                    |  |
| A724.1                      | WINDOW TYPES & SCHEDULE                    |  |
| A801.1                      | WALL TYPES - EXTERIOR                      |  |
| A802.1                      | WALL TYPES - EXTERIOR                      |  |
| A803.1                      | WALL TYPES - EXT. & INT.                   |  |
| A811.1                      | FLOOR & ROOF TYPES                         |  |
| A821.1                      | FOUNDATION & SUBGRADE WP. DETAILS          |  |
| A822.1                      | FOUNDATION & SUBGRADE WP. DETAILS          |  |
| A831.1                      | ENLARGED DETAILS - PLAN                    |  |
| A832.1                      | ENLARGED DETAILS - PLAN                    |  |
| A833.1                      | ENLARGED DETAILS - PLAN                    |  |
| A841.1                      | ENLARGED DETAILS - SECTION                 |  |
| A842.1                      | ENLARGED DETAILS - SECTION                 |  |
| A843.1                      | ENLARGED DETAILS - SECTION                 |  |
| A844.1                      | ENCLOSURE DETAILS - SECTION                |  |
| A845.1                      | ENCLOSURE DETAILS - SECTION                |  |
| A851.1                      | EXT. DR. & WDW. DETAILS                    |  |
| A852.1                      | EXT. DR. & WDW. DETAILS                    |  |
| A853.1                      | EXT. DR. & WDW. DETAILS                    |  |
| A854.1                      | EXT. DR. & WDW. DETAILS                    |  |
| A861.1                      | FLASHING, WP. & MISC. EXT.DETAILS          |  |
| A871.1                      | ROOF DETAILS - COMP. SHINGLE               |  |
| A872.1                      | ROOF DETAILS - FLAT ROOF                   |  |
| A873.1                      | ROOF DETAILS - RAINSCREEN PERF. ROOF       |  |
| A874.1                      | ROOF DETAILS - STANDING SEAM               |  |
| A881.1                      | INNES EDGE TRELLIS DETAILS                 |  |
| A882.1                      | GATE DETAILS                               |  |
| A901.1                      | TYP. INTERIOR DOOR DETAILS                 |  |
| A911.1                      | INTERIOR DETAILS  INTERIOR DETAILS         |  |
| A921.1                      |                                            |  |
| MUL I. I                    | INTERIOR DETAILS                           |  |
| 11 11070710 DE 1111110 1117 |                                            |  |
| OUEET#                      | H- HISTORIC DRAWING INDEX                  |  |
| SHEET #                     | SHEET TITLE                                |  |
| H114.1                      | EXTERIOR ELEVATION DEMO                    |  |