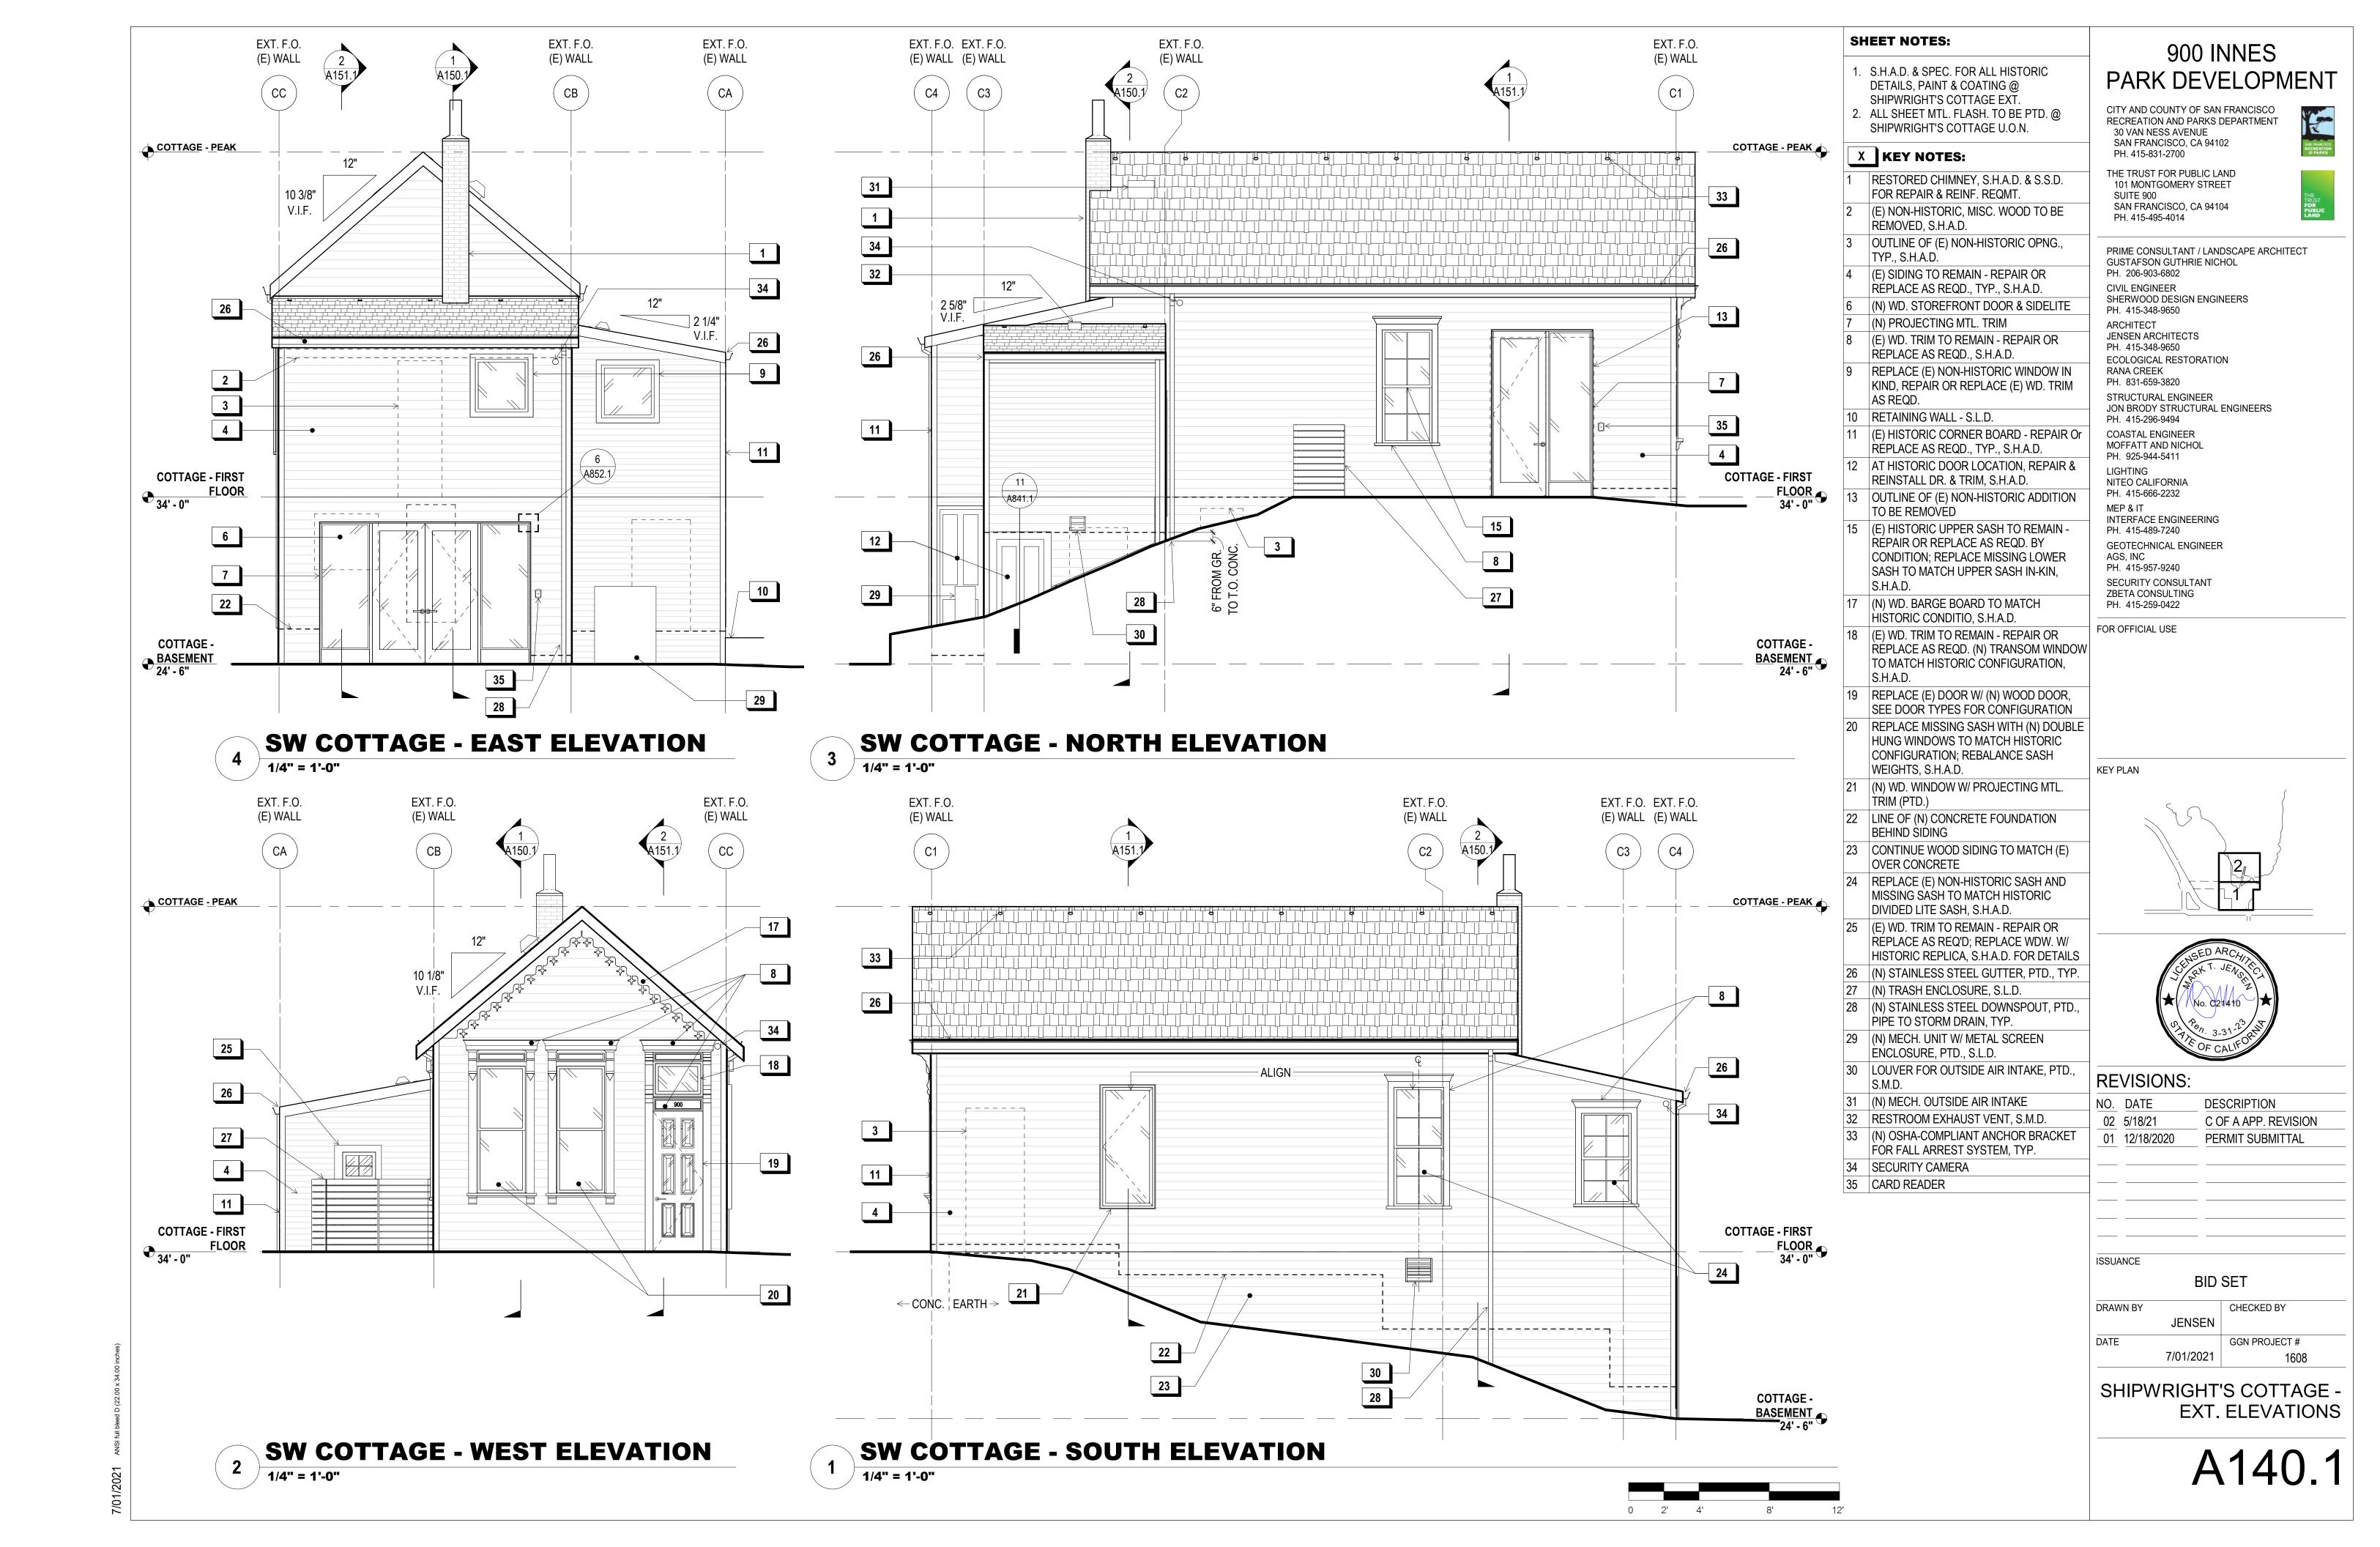

| A - ARCHITECTURAL DRAWING INDEX |                                              |  |
|---------------------------------|----------------------------------------------|--|
| SHEET#                          | SHEET TITLE                                  |  |
| A001.1                          | ARCH DRAWING INDEX & LEGENDS                 |  |
| A002.1                          | ARCH DRAWING INDEX CONTINUED                 |  |
| A011.1                          | PLUMBING FIXTURE KEY PLAN                    |  |
| A012.1                          | GREEN BLDG. SUBMITTAL FORM GS6               |  |
| A013.1                          | TITLE 24 CERTIFICATE OF COMPLIANCE           |  |
| A014.1                          | TITLE 24 CERTIFICATE OF COMPLIANCE           |  |
| A015.1                          | TITLE 24 CERTIFICATE OF COMPLIANCE           |  |
| A021.1                          | ACCESSIBILITY DETAILS - TYP.                 |  |
| A022.1                          | ACCESSIBILITY DETAILS - TYP.                 |  |
| A023.1                          | ACCESSIBILITY DETAILS - TYP.                 |  |
| A024.1                          | TYP. CEILING & LIGHTING DETAILS              |  |
| A030.1                          | ARCHITECTURAL PLOT PLAN                      |  |
| A031.1                          | EXISTING STREETSCAPE PHOTOS                  |  |
| A101.1                          | EGRESS / ACCESSIBLE POT / FIRE RATING PLAN   |  |
| A102.1                          | SHIPWRIGHT'S COTTAGE - BUILDING SITE PLAN    |  |
| A110.1                          | SHIPWRIGHT'S COTTAGE - EXISTING / DEMO PLANS |  |
| A120.1                          | SHIPWRIGHT'S COTTAGE - PROPOSED PLANS        |  |
| A121.1                          | SHIPWRIGHT'S COTTAGE - PROPOSED ROOF PLAN    |  |
| A122.1                          | SHIPWRIGHT'S COTTAGE - SLAB PLANS            |  |
| A123.1                          | SHIPWRIGHT'S COTTAGE - FINISH PLANS          |  |
| A130.1                          | SHIPWRIGHT'S COTTAGE - RCPS                  |  |
| A140.1                          | SHIPWRIGHT'S COTTAGE - EXT. ELEVATIONS       |  |
| A150.1                          | SHIPWRIGHT'S COTTAGE - SECTIONS              |  |
| A151.1                          | SHIPWRIGHT'S COTTAGE - SECTIONS              |  |
| A152.1                          | SHIPWRIGHT'S COTTAGE - WALL SECTIONS         |  |
| A160.1                          | SHIPWRIGHT'S COTTAGE - INTERIOR ELEVATIONS   |  |
| A171.1                          | SHIPWRIGHT'S COTTAGE - ENLARGED PLANS        |  |
| A172.1                          | SHIPWRIGHT'S COTTAGE - ENLARGED EL.          |  |
| A201.1                          | EGRESS / ACCESSIBLE POT / FIRE RATING PLAN   |  |
| A202.1                          | FOOD PAVILION - BUILDING SITE PLAN           |  |
| A220.1                          | FOOD PAVILION - PROPOSED UPPER PLAN          |  |
| A221.1                          | FOOD PAVILION - PROPOSED LOWER PLAN          |  |
| A222.1                          | FOOD PAVILION - PROPOSED ROOF PLAN           |  |
| A223.1                          | FOOD PAVILION - SLAB PLANS                   |  |
| A230.1                          | FOOD PAVILION - RCPS                         |  |
| A240.1                          | FOOD PAVILION - EXT. ELEVATIONS              |  |
| A241.1                          | FOOD PAVILION - EXT. ELEVATIONS              |  |
| A250.1                          | FOOD PAVILION - SECTION                      |  |
| A251.1                          | FOOD PAVILION - SECTION                      |  |
| A252.1                          | FOOD PAVILION - WALL SECTIONS                |  |
| A253.1                          | FOOD PAVILION - WALL SECTIONS                |  |
| A260.1                          | FOOD PAVILION - INTERIOR ELEVATIONS          |  |
| A261.1                          | FOOD PAVILION - INTERIOR ELEVATIONS          |  |
| A270.1                          | INNES PERGOLA DETAILS                        |  |
| A271.1                          | FOOD PAVILION - ENLARGED PLANS               |  |
| A272.1                          | FOOD PAVILION - ENLARGED FLANS               |  |
| A273.1                          | FOOD PAVILION - ENLARGED EL.                 |  |
| A274.1                          | FOOD PAVILION - ENLARGED EL.                 |  |
| . V⊆. T. I                      |                                              |  |
| A290.1                          | FOOD PAVILION - GUARDRAIL DETAILS            |  |