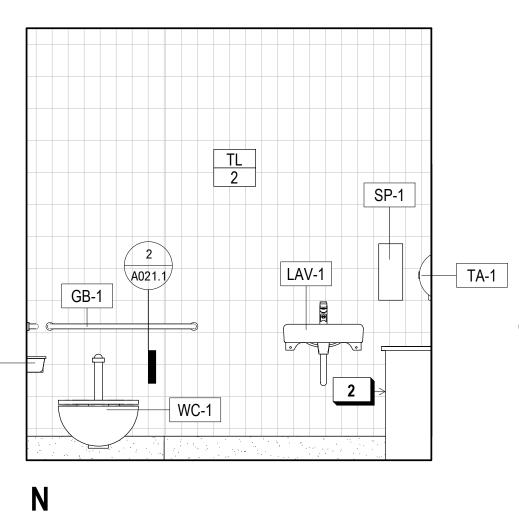

807-E12-665PAB                                     | SINGLE-INLET METERING FAUCET |  |  |
| SF-2                                  | CHICAGO FAUCETS   | 1100-GNAE35-369AB                                  | MANUAL SINK FAUCET           |  |  |

| CT-1  | KOALA KARE | KB112-01RE | RECESSED MTD. CHANGING<br>TABLE |
|-------|------------|------------|---------------------------------|
| CT-2  | KOALA KARE | KB110-SSWM | WALL MTD. CHANGING TABLE        |
| GB-1  | BOBRICK    | B-6806     | STAINLESS STL. GRAB BARS        |
| TP-1  | BOBRICK    | B-2840     | TOILET PAPER HOLDER             |
| TSC-1 | BOBRICK    | B-221      | TOILET SEAT COVER DISPENSER     |
|       |            |            |                                 |

# LAV-1



# 2 ISLAND SINK 212 ELEVATIONS 1/2" = 1'-0"

TP-1









JENSEN 7/01/2021

REVISIONS:

NO. DATE

ISSUANCE

DRAWN BY

A274.1

CHECKED BY

GGN PROJECT #

FOOD PAVILION -

ENLARGED EL.

DESCRIPTION

01 12/18/2020 PERMIT SUBMITTAL

**BID SET** 

TYP. @ RESTROOMS

FLOOR PLANS FOR FINISH SCHEDULE

CONC. CURB FOR FRAMED WALL, TYP.

OCCUPANCY SENSOR LIGHT SWITCH, S.E.D.

WALL OUTLET

#### **SHEET NOTES:**

. SEE DETAIL 1/A032.1 FOR TYP. ACCESSIBLE DOOR THRESHOLD AND LEVER REQUIREMENTS

2. SEE DETAIL 1/A033.1 FOR TYP. ACCESSIBLE DOOR CLEARANCE

REQUIREMENTS . SEE 3A AND 3B/A032.1 FOR TYP. RESTROOM DR. SIGNAGE DETAILS

. PROVIDE SHT. MTL. PL. O/ BLK. IN WALL BEHIND GRAB BARS & WALL-MTD. FIXT.,

. SEE FINISH FLOOR PLANS OR PROPOSED

# X KEY NOTES:

TRASH BIN

# 900 INNES PARK DEVELOPMENT

PRIME CONSULTANT / LANDSCAPE ARCHITECT

CITY AND COUNTY OF SAN F