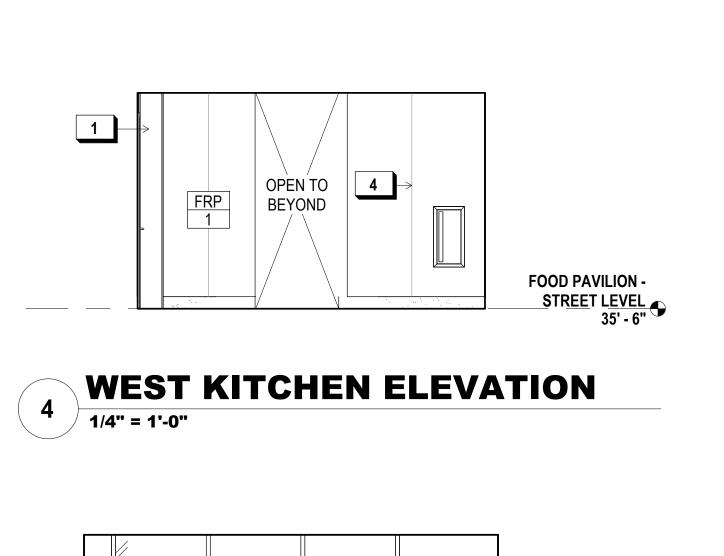

| A - ARCHITECTURAL DRAWING INDEX |                                              |  |
|---------------------------------|----------------------------------------------|--|
| SHEET#                          | SHEET TITLE                                  |  |
| A001.1                          | ARCH DRAWING INDEX & LEGENDS                 |  |
| A002.1                          | ARCH DRAWING INDEX CONTINUED                 |  |
| A011.1                          | PLUMBING FIXTURE KEY PLAN                    |  |
| A012.1                          | GREEN BLDG. SUBMITTAL FORM GS6               |  |
| A013.1                          | TITLE 24 CERTIFICATE OF COMPLIANCE           |  |
| A014.1                          | TITLE 24 CERTIFICATE OF COMPLIANCE           |  |
| A015.1                          | TITLE 24 CERTIFICATE OF COMPLIANCE           |  |
| A021.1                          | ACCESSIBILITY DETAILS - TYP.                 |  |
| A022.1                          | ACCESSIBILITY DETAILS - TYP.                 |  |
| A023.1                          | ACCESSIBILITY DETAILS - TYP.                 |  |
| A024.1                          | TYP. CEILING & LIGHTING DETAILS              |  |
| A030.1                          | ARCHITECTURAL PLOT PLAN                      |  |
| A031.1                          | EXISTING STREETSCAPE PHOTOS                  |  |
| A101.1                          | EGRESS / ACCESSIBLE POT / FIRE RATING PLAN   |  |
| A102.1                          | SHIPWRIGHT'S COTTAGE - BUILDING SITE PLAN    |  |
| A110.1                          | SHIPWRIGHT'S COTTAGE - EXISTING / DEMO PLANS |  |
| A120.1                          | SHIPWRIGHT'S COTTAGE - PROPOSED PLANS        |  |
| A121.1                          | SHIPWRIGHT'S COTTAGE - PROPOSED ROOF PLAN    |  |
| A122.1                          | SHIPWRIGHT'S COTTAGE - SLAB PLANS            |  |
| A123.1                          | SHIPWRIGHT'S COTTAGE - FINISH PLANS          |  |
| A130.1                          | SHIPWRIGHT'S COTTAGE - RCPS                  |  |
| A140.1                          | SHIPWRIGHT'S COTTAGE - EXT. ELEVATIONS       |  |
| A150.1                          | SHIPWRIGHT'S COTTAGE - SECTIONS              |  |
| A151.1                          | SHIPWRIGHT'S COTTAGE - SECTIONS              |  |
| A152.1                          | SHIPWRIGHT'S COTTAGE - WALL SECTIONS         |  |
| A160.1                          | SHIPWRIGHT'S COTTAGE - INTERIOR ELEVATIONS   |  |
| A171.1                          | SHIPWRIGHT'S COTTAGE - ENLARGED PLANS        |  |
| A172.1                          | SHIPWRIGHT'S COTTAGE - ENLARGED EL.          |  |
| A201.1                          | EGRESS / ACCESSIBLE POT / FIRE RATING PLAN   |  |
| A202.1                          | FOOD PAVILION - BUILDING SITE PLAN           |  |
| A220.1                          | FOOD PAVILION - PROPOSED UPPER PLAN          |  |
| A221.1                          | FOOD PAVILION - PROPOSED LOWER PLAN          |  |
| A222.1                          | FOOD PAVILION - PROPOSED ROOF PLAN           |  |
| A223.1                          | FOOD PAVILION - SLAB PLANS                   |  |
| A230.1                          | FOOD PAVILION - RCPS                         |  |
| A240.1                          | FOOD PAVILION - EXT. ELEVATIONS              |  |
| A241.1                          | FOOD PAVILION - EXT. ELEVATIONS              |  |
| A250.1                          | FOOD PAVILION - SECTION                      |  |
| A251.1                          | FOOD PAVILION - SECTION                      |  |
| A252.1                          | FOOD PAVILION - WALL SECTIONS                |  |
| A253.1                          | FOOD PAVILION - WALL SECTIONS                |  |
| A260.1                          | FOOD PAVILION - INTERIOR ELEVATIONS          |  |
| A261.1                          | FOOD PAVILION - INTERIOR ELEVATIONS          |  |
| A270.1                          | INNES PERGOLA DETAILS                        |  |
| A271.1                          | FOOD PAVILION - ENLARGED PLANS               |  |
| A272.1                          | FOOD PAVILION - ENLARGED FLANS               |  |
| A273.1                          | FOOD PAVILION - ENLARGED EL.                 |  |
| A274.1                          | FOOD PAVILION - ENLARGED EL.                 |  |
| . V⊆. T. I                      |                                              |  |
| A290.1                          | FOOD PAVILION - GUARDRAIL DETAILS            |  |