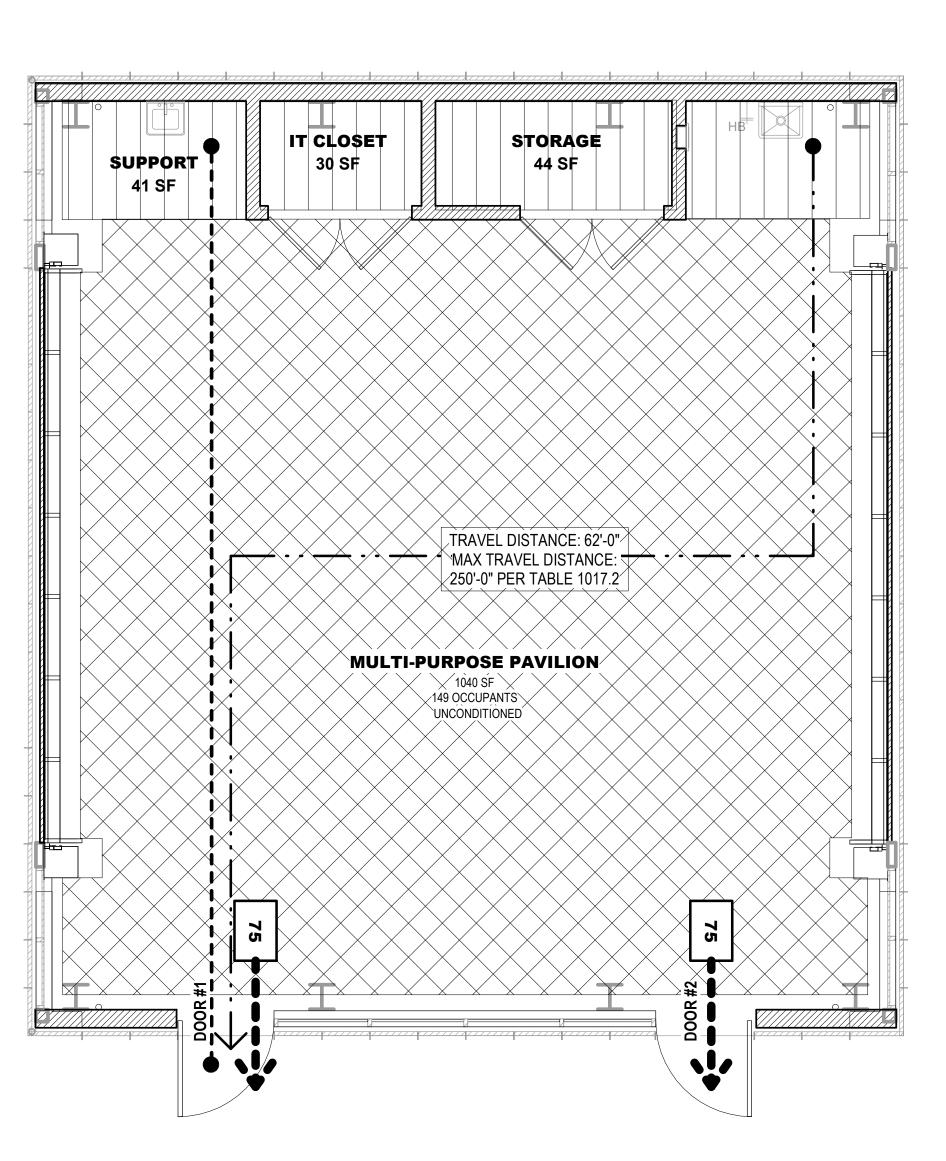

| A - ARCHITECTURAL DRAWING INDEX |                                              |  |
|---------------------------------|----------------------------------------------|--|
| SHEET#                          | SHEET TITLE                                  |  |
| A001.1                          | ARCH DRAWING INDEX & LEGENDS                 |  |
| A002.1                          | ARCH DRAWING INDEX CONTINUED                 |  |
| A011.1                          | PLUMBING FIXTURE KEY PLAN                    |  |
| A012.1                          | GREEN BLDG. SUBMITTAL FORM GS6               |  |
| A013.1                          | TITLE 24 CERTIFICATE OF COMPLIANCE           |  |
| A014.1                          | TITLE 24 CERTIFICATE OF COMPLIANCE           |  |
| A015.1                          | TITLE 24 CERTIFICATE OF COMPLIANCE           |  |
| A021.1                          | ACCESSIBILITY DETAILS - TYP.                 |  |
| A022.1                          | ACCESSIBILITY DETAILS - TYP.                 |  |
| A023.1                          | ACCESSIBILITY DETAILS - TYP.                 |  |
| A024.1                          | TYP. CEILING & LIGHTING DETAILS              |  |
| A030.1                          | ARCHITECTURAL PLOT PLAN                      |  |
| A031.1                          | EXISTING STREETSCAPE PHOTOS                  |  |
| A101.1                          | EGRESS / ACCESSIBLE POT / FIRE RATING PLAN   |  |
| A102.1                          | SHIPWRIGHT'S COTTAGE - BUILDING SITE PLAN    |  |
| A110.1                          | SHIPWRIGHT'S COTTAGE - EXISTING / DEMO PLANS |  |
| A120.1                          | SHIPWRIGHT'S COTTAGE - PROPOSED PLANS        |  |
| A121.1                          | SHIPWRIGHT'S COTTAGE - PROPOSED ROOF PLAN    |  |
| A122.1                          | SHIPWRIGHT'S COTTAGE - SLAB PLANS            |  |
| A123.1                          | SHIPWRIGHT'S COTTAGE - FINISH PLANS          |  |
| A130.1                          | SHIPWRIGHT'S COTTAGE - RCPS                  |  |
| A140.1                          | SHIPWRIGHT'S COTTAGE - EXT. ELEVATIONS       |  |
| A150.1                          | SHIPWRIGHT'S COTTAGE - SECTIONS              |  |
| A151.1                          | SHIPWRIGHT'S COTTAGE - SECTIONS              |  |
| A152.1                          | SHIPWRIGHT'S COTTAGE - WALL SECTIONS         |  |
| A160.1                          | SHIPWRIGHT'S COTTAGE - INTERIOR ELEVATIONS   |  |
| A171.1                          | SHIPWRIGHT'S COTTAGE - ENLARGED PLANS        |  |
| A172.1                          | SHIPWRIGHT'S COTTAGE - ENLARGED EL.          |  |
| A201.1                          | EGRESS / ACCESSIBLE POT / FIRE RATING PLAN   |  |
| A202.1                          | FOOD PAVILION - BUILDING SITE PLAN           |  |
| A220.1                          | FOOD PAVILION - PROPOSED UPPER PLAN          |  |
| A221.1                          | FOOD PAVILION - PROPOSED LOWER PLAN          |  |
| A222.1                          | FOOD PAVILION - PROPOSED ROOF PLAN           |  |
| A223.1                          | FOOD PAVILION - SLAB PLANS                   |  |
| A230.1                          | FOOD PAVILION - RCPS                         |  |
| A240.1                          | FOOD PAVILION - EXT. ELEVATIONS              |  |
| A241.1                          | FOOD PAVILION - EXT. ELEVATIONS              |  |
| A250.1                          | FOOD PAVILION - SECTION                      |  |
| A251.1                          | FOOD PAVILION - SECTION                      |  |
| A252.1                          | FOOD PAVILION - WALL SECTIONS                |  |
| A253.1                          | FOOD PAVILION - WALL SECTIONS                |  |
| A260.1                          | FOOD PAVILION - INTERIOR ELEVATIONS          |  |
| A261.1                          | FOOD PAVILION - INTERIOR ELEVATIONS          |  |
| A270.1                          | INNES PERGOLA DETAILS                        |  |
| A271.1                          | FOOD PAVILION - ENLARGED PLANS               |  |
| A272.1                          | FOOD PAVILION - ENLARGED FLANS               |  |
| A273.1                          | FOOD PAVILION - ENLARGED EL.                 |  |
| A274.1                          | FOOD PAVILION - ENLARGED EL.                 |  |
| . V⊆. T. I                      |                                              |  |
| A290.1                          | FOOD PAVILION - GUARDRAIL DETAILS            |  |