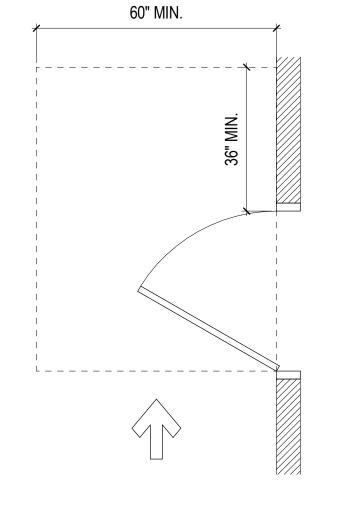

14

PH. 206-903-6802

CIVIL ENGINEER

PH. 415-348-9650

PH. 415-348-9650

PH. 831-659-3820

PH. 415-296-9494

PH. 925-944-5411

NITEO CALIFORNIA

INTERFACE ENGINEERING

GEOTECHNICAL ENGINEER

SECURITY CONSULTANT

ZBETA CONSULTING PH. 415-259-0422

PH. 415-666-2232

PH. 415-489-7240

PH. 415-957-9240

FOR OFFICIAL USE

**KEY PLAN** 

ISSUANCE

DRAWN BY

DATE

LIGHTING

MEP & IT

AGS, INC

COASTAL ENGINEER MOFFATT AND NICHOL

RANA CREEK

JENSEN ARCHITECTS

ECOLOGICAL RESTORATION

STRUCTURAL ENGINEER

JON BRODY STRUCTURAL ENGINEERS

ARCHITECT

SUITE 900

**3" = 1'-0"** 



# TYP. CONTROL, ALARM, & PANEL INSTALLATION HEIGHTS





**TYPICAL CLEARANCES** 



# TYPICAL DOOR SIGNAGE ELEVATIONS

18" MIN. (a) INTERIOR EXTRA CLEARANCE 24" MIN. REQ'D. WHEN DR. @ EXTERIOR HAS BOTH A LATCH & CLOSER 









E. LATCH APPROACH - PUSH SIDE

F. LATCH APPROACH **PULL SIDE** 

C. HINGE APPROACH - PUSH SIDE

D. HINGE APPROACH - PULL SIDE

1. ARROW INDICATES APPROACH DIRECTION. 2. DASHED LINE INDICATES AREA OF LEVEL AND CLEAR LANDING. 3. DOOR OPENING CLEAR WIDTH IS 32" MIN.

A. FRONT APPROACH - PUSH SIDE

# **DOOR MANEUVERING CLEARANCES**

**B. FRONT APPROACH - PULL SIDE** 

1/2" = 1'-0"

PARK DEVELOPMENT

# TACTILE SIGN CLEARANCE





900 INNES

CITY AND COUNTY OF SAN FRANCISCO RECREATION AND PARKS DEPARTMENT 30 VAN NESS AVENUE

SAN FRANCISCO, CA 94102 PH. 415-831-2700 THE TRUST FOR PUBLIC LAND 101 MONTGOMERY STREET SUITE 900

SAN FRANCISCO, CA 94104

PH. 415-495-4014 PRIME CONSULTANT / LANDSCAPE ARCHITECT GUSTAFSON GUTHRIE NICHOL PH. 206-903-6802 CIVIL ENGINEER SHERWOOD DESIGN ENGINEERS PH. 4