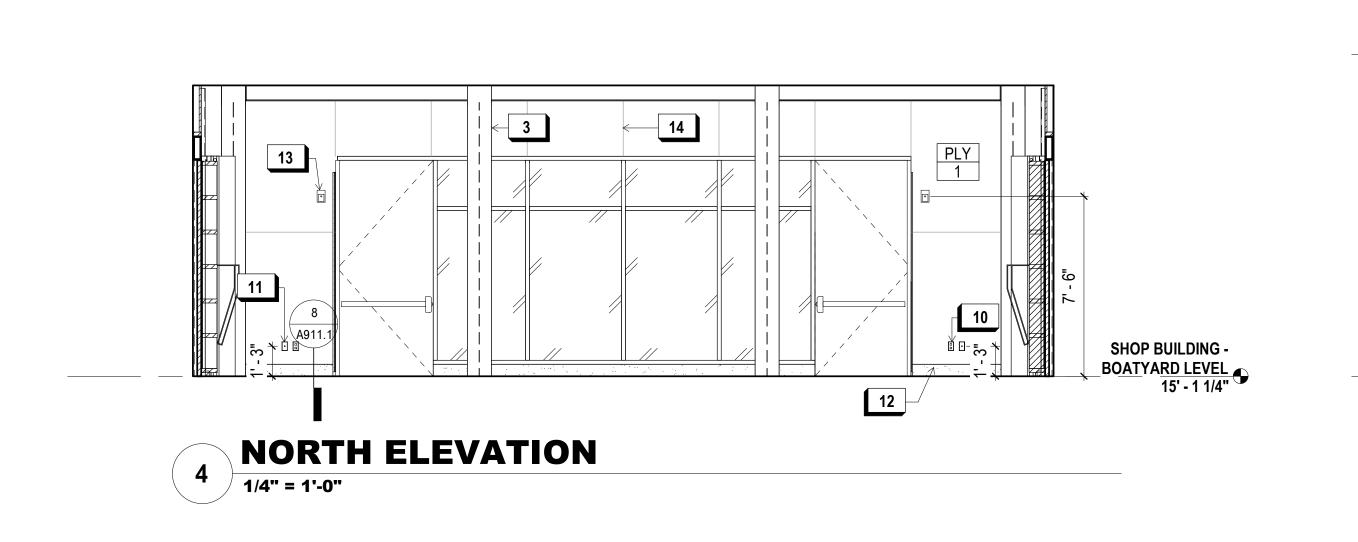

| A302.1                      | SHOP BUILDING - BUILDING SITE PLAN         |  |
|-----------------------------|--------------------------------------------|--|
| A320.1                      | SHOP BUILDING - PROPOSED FLOOR PLAN        |  |
| A321.1                      | SHOP BUILDING - PROPOSED ROOF PLAN         |  |
| A322.1                      | SHOP BUILDING - SLAB PLAN                  |  |
| A330.1                      | SHOP BUILDING - RCP                        |  |
| A340.1                      | SHOP BUILDING - EXT. ELEVATIONS            |  |
| A350.1                      | SHOP BUILDING - SECTIONS                   |  |
| A351.1                      | SHOP BUILDING - WALL SECTIONS              |  |
| A360.1                      | SHOP BUILDING - INTERIOR ELEVATIONS        |  |
| A401.1                      | EGRESS / ACCESSIBLE POT / FIRE RATING PLAN |  |
| A402.1                      | MAINTENANCE BLDG BUILDING SITE PLAN        |  |
| A420.1                      | MAINTENANCE BLDG PROPOSED FLOOR PLAN       |  |
| A421.1                      | MAINTENANCE BLDG PROPOSED ROOF PLAN        |  |
| A422.1                      | MAINTENANCE BLDG PROPOSED ROOF FLAN        |  |
| A430.1                      |                                            |  |
| A430.1                      | MAINTENANCE BLDG RCP                       |  |
|                             | MAINTENANCE BLDG EXT. ELEVATIONS           |  |
| A450.1                      | MAINTENANCE BLDG SECTIONS                  |  |
| A451.1                      | MAINTENANCE BLDG WALL SECTIONS             |  |
| A460.1                      | MAINTENANCE BLDG INTERIOR ELEVATIONS       |  |
| A471.1                      | MAINTENANCE BLDG ENLARGED PLANS & EL.      |  |
| A472.1                      | MAINTENANCE BLDG ENLARGED PLANS & EL.      |  |
| A701.1                      | 900 INNES RENDERINGS                       |  |
| A721.1                      | INT. DOOR TYPES & SCHEDULE                 |  |
| A722.1                      | EXT. DOOR TYPES & SCHEDULE                 |  |
| A723.1                      | WINDOW TYPES & SCHEDULE                    |  |
| A724.1                      | WINDOW TYPES & SCHEDULE                    |  |
| A801.1                      | WALL TYPES - EXTERIOR                      |  |
| A802.1                      | WALL TYPES - EXTERIOR                      |  |
| A803.1                      | WALL TYPES - EXT. & INT.                   |  |
| A811.1                      | FLOOR & ROOF TYPES                         |  |
| A821.1                      | FOUNDATION & SUBGRADE WP. DETAILS          |  |
| A822.1                      | FOUNDATION & SUBGRADE WP. DETAILS          |  |
| A831.1                      | ENLARGED DETAILS - PLAN                    |  |
| A832.1                      | ENLARGED DETAILS - PLAN                    |  |
| A833.1                      | ENLARGED DETAILS - PLAN                    |  |
| A841.1                      | ENLARGED DETAILS - SECTION                 |  |
| A842.1                      | ENLARGED DETAILS - SECTION                 |  |
| A843.1                      | ENLARGED DETAILS - SECTION                 |  |
| A844.1                      | ENCLOSURE DETAILS - SECTION                |  |
| A845.1                      | ENCLOSURE DETAILS - SECTION                |  |
| A851.1                      | EXT. DR. & WDW. DETAILS                    |  |
| A852.1                      | EXT. DR. & WDW. DETAILS                    |  |
| A853.1                      | EXT. DR. & WDW. DETAILS                    |  |
| A854.1                      | EXT. DR. & WDW. DETAILS                    |  |
| A861.1                      | FLASHING, WP. & MISC. EXT.DETAILS          |  |
| A871.1                      | ROOF DETAILS - COMP. SHINGLE               |  |
| A872.1                      | ROOF DETAILS - FLAT ROOF                   |  |
| A873.1                      | ROOF DETAILS - RAINSCREEN PERF. ROOF       |  |
| A874.1                      | ROOF DETAILS - STANDING SEAM               |  |
| A881.1                      | INNES EDGE TRELLIS DETAILS                 |  |
| A882.1                      | GATE DETAILS                               |  |
| A901.1                      | TYP. INTERIOR DOOR DETAILS                 |  |
| A911.1                      | INTERIOR DETAILS  INTERIOR DETAILS         |  |
| A921.1                      |                                            |  |
| MUL I. I                    | INTERIOR DETAILS                           |  |
| 11 11070710 DE 1111110 1117 |                                            |  |
| OUEET#                      | H- HISTORIC DRAWING INDEX                  |  |
| SHEET #                     | SHEET TITLE                                |  |
| H114.1                      | EXTERIOR ELEVATION DEMO                    |  |