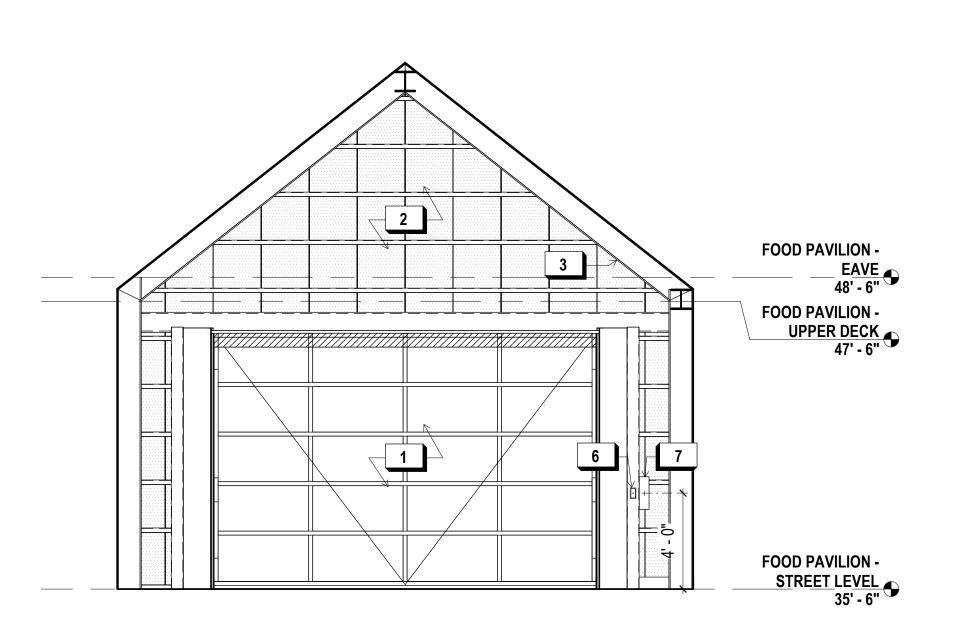

| A - ARCHITECTURAL DRAWING INDEX |                                              |  |
|---------------------------------|----------------------------------------------|--|
| SHEET#                          | SHEET TITLE                                  |  |
| A001.1                          | ARCH DRAWING INDEX & LEGENDS                 |  |
| A002.1                          | ARCH DRAWING INDEX CONTINUED                 |  |
| A011.1                          | PLUMBING FIXTURE KEY PLAN                    |  |
| A012.1                          | GREEN BLDG. SUBMITTAL FORM GS6               |  |
| A013.1                          | TITLE 24 CERTIFICATE OF COMPLIANCE           |  |
| A014.1                          | TITLE 24 CERTIFICATE OF COMPLIANCE           |  |
| A015.1                          | TITLE 24 CERTIFICATE OF COMPLIANCE           |  |
| A021.1                          | ACCESSIBILITY DETAILS - TYP.                 |  |
| A022.1                          | ACCESSIBILITY DETAILS - TYP.                 |  |
| A023.1                          | ACCESSIBILITY DETAILS - TYP.                 |  |
| A024.1                          | TYP. CEILING & LIGHTING DETAILS              |  |
| A030.1                          | ARCHITECTURAL PLOT PLAN                      |  |
| A031.1                          | EXISTING STREETSCAPE PHOTOS                  |  |
| A101.1                          | EGRESS / ACCESSIBLE POT / FIRE RATING PLAN   |  |
| A102.1                          | SHIPWRIGHT'S COTTAGE - BUILDING SITE PLAN    |  |
| A110.1                          | SHIPWRIGHT'S COTTAGE - EXISTING / DEMO PLANS |  |
| A120.1                          | SHIPWRIGHT'S COTTAGE - PROPOSED PLANS        |  |
| A121.1                          | SHIPWRIGHT'S COTTAGE - PROPOSED ROOF PLAN    |  |
| A122.1                          | SHIPWRIGHT'S COTTAGE - SLAB PLANS            |  |
| A123.1                          | SHIPWRIGHT'S COTTAGE - FINISH PLANS          |  |
| A130.1                          | SHIPWRIGHT'S COTTAGE - RCPS                  |  |
| A140.1                          | SHIPWRIGHT'S COTTAGE - EXT. ELEVATIONS       |  |
| A150.1                          | SHIPWRIGHT'S COTTAGE - SECTIONS              |  |
| A151.1                          | SHIPWRIGHT'S COTTAGE - SECTIONS              |  |
| A152.1                          | SHIPWRIGHT'S COTTAGE - WALL SECTIONS         |  |
| A160.1                          | SHIPWRIGHT'S COTTAGE - INTERIOR ELEVATIONS   |  |
| A171.1                          | SHIPWRIGHT'S COTTAGE - ENLARGED PLANS        |  |
| A172.1                          | SHIPWRIGHT'S COTTAGE - ENLARGED EL.          |  |
| A201.1                          | EGRESS / ACCESSIBLE POT / FIRE RATING PLAN   |  |
| A202.1                          | FOOD PAVILION - BUILDING SITE PLAN           |  |
| A220.1                          | FOOD PAVILION - PROPOSED UPPER PLAN          |  |
| A221.1                          | FOOD PAVILION - PROPOSED LOWER PLAN          |  |
| A222.1                          | FOOD PAVILION - PROPOSED ROOF PLAN           |  |
| A223.1                          | FOOD PAVILION - SLAB PLANS                   |  |
| A230.1                          | FOOD PAVILION - RCPS                         |  |
| A240.1                          | FOOD PAVILION - EXT. ELEVATIONS              |  |
| A241.1                          | FOOD PAVILION - EXT. ELEVATIONS              |  |
| A250.1                          | FOOD PAVILION - SECTION                      |  |
| A251.1                          | FOOD PAVILION - SECTION                      |  |
| A252.1                          | FOOD PAVILION - WALL SECTIONS                |  |
| A253.1                          | FOOD PAVILION - WALL SECTIONS                |  |
| A260.1                          | FOOD PAVILION - INTERIOR ELEVATIONS          |  |
| A261.1                          | FOOD PAVILION - INTERIOR ELEVATIONS          |  |
| A270.1                          | INNES PERGOLA DETAILS                        |  |
| A271.1                          | FOOD PAVILION - ENLARGED PLANS               |  |
| A272.1                          | FOOD PAVILION - ENLARGED FLANS               |  |
| A273.1                          | FOOD PAVILION - ENLARGED EL.                 |  |
| A274.1                          | FOOD PAVILION - ENLARGED EL.                 |  |
| . V⊆. T. I                      |                                              |  |
| A290.1                          | FOOD PAVILION - GUARDRAIL DETAILS            |  |