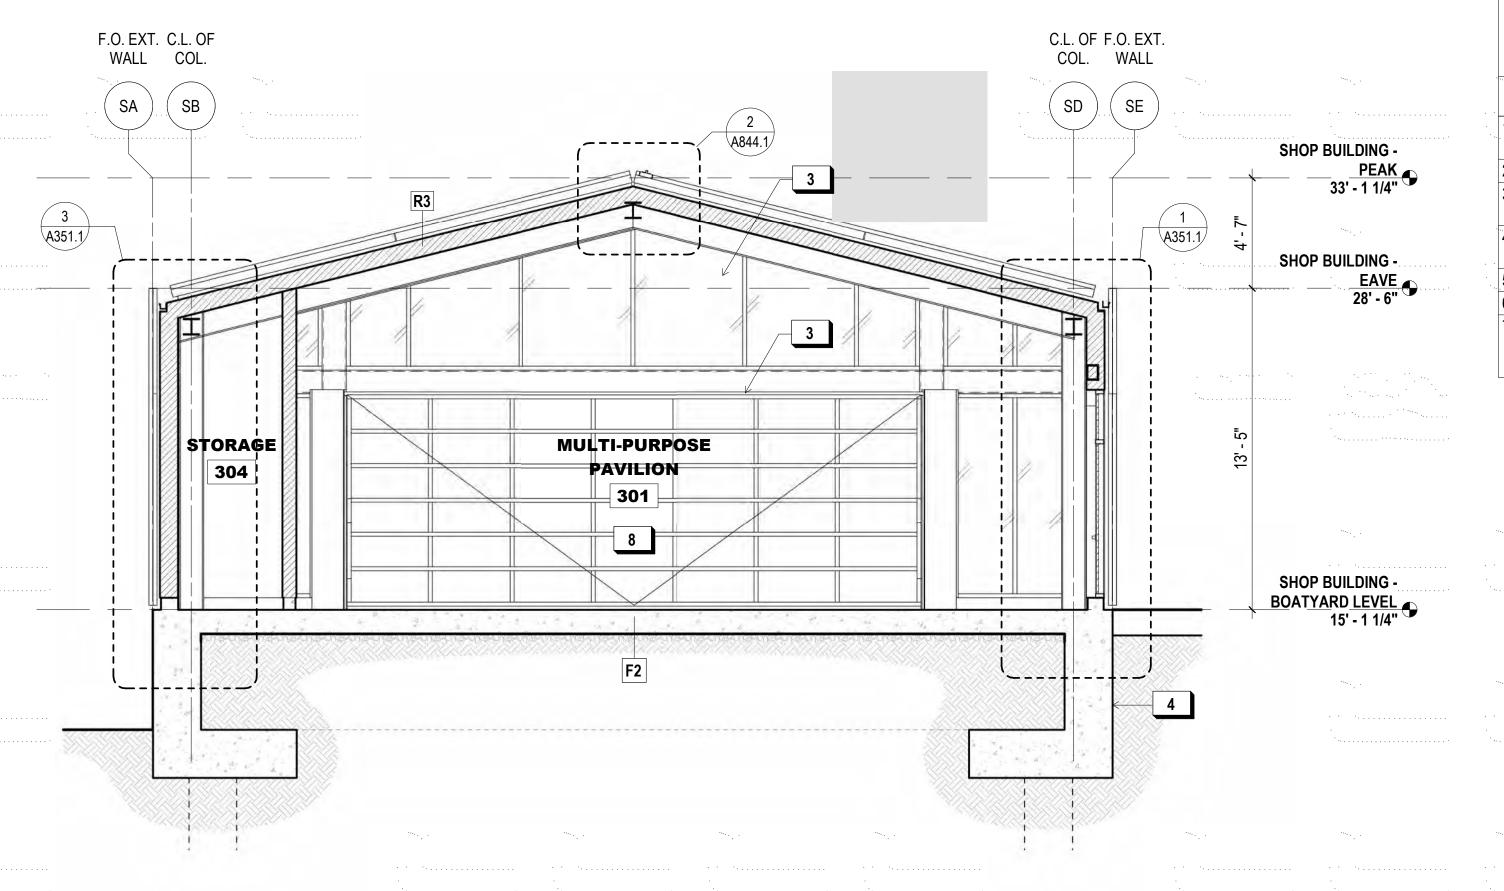

| A302.1                      | SHOP BUILDING - BUILDING SITE PLAN         |  |
|-----------------------------|--------------------------------------------|--|
| A320.1                      | SHOP BUILDING - PROPOSED FLOOR PLAN        |  |
| A321.1                      | SHOP BUILDING - PROPOSED ROOF PLAN         |  |
| A322.1                      | SHOP BUILDING - SLAB PLAN                  |  |
| A330.1                      | SHOP BUILDING - RCP                        |  |
| A340.1                      | SHOP BUILDING - EXT. ELEVATIONS            |  |
| A350.1                      | SHOP BUILDING - SECTIONS                   |  |
| A351.1                      | SHOP BUILDING - WALL SECTIONS              |  |
| A360.1                      | SHOP BUILDING - INTERIOR ELEVATIONS        |  |
| A401.1                      | EGRESS / ACCESSIBLE POT / FIRE RATING PLAN |  |
| A402.1                      | MAINTENANCE BLDG BUILDING SITE PLAN        |  |
| A420.1                      | MAINTENANCE BLDG PROPOSED FLOOR PLAN       |  |
| A421.1                      | MAINTENANCE BLDG PROPOSED ROOF PLAN        |  |
| A422.1                      | MAINTENANCE BLDG PROPOSED ROOF FLAN        |  |
| A430.1                      |                                            |  |
| A430.1                      | MAINTENANCE BLDG RCP                       |  |
|                             | MAINTENANCE BLDG EXT. ELEVATIONS           |  |
| A450.1                      | MAINTENANCE BLDG SECTIONS                  |  |
| A451.1                      | MAINTENANCE BLDG WALL SECTIONS             |  |
| A460.1                      | MAINTENANCE BLDG INTERIOR ELEVATIONS       |  |
| A471.1                      | MAINTENANCE BLDG ENLARGED PLANS & EL.      |  |
| A472.1                      | MAINTENANCE BLDG ENLARGED PLANS & EL.      |  |
| A701.1                      | 900 INNES RENDERINGS                       |  |
| A721.1                      | INT. DOOR TYPES & SCHEDULE                 |  |
| A722.1                      | EXT. DOOR TYPES & SCHEDULE                 |  |
| A723.1                      | WINDOW TYPES & SCHEDULE                    |  |
| A724.1                      | WINDOW TYPES & SCHEDULE                    |  |
| A801.1                      | WALL TYPES - EXTERIOR                      |  |
| A802.1                      | WALL TYPES - EXTERIOR                      |  |
| A803.1                      | WALL TYPES - EXT. & INT.                   |  |
| A811.1                      | FLOOR & ROOF TYPES                         |  |
| A821.1                      | FOUNDATION & SUBGRADE WP. DETAILS          |  |
| A822.1                      | FOUNDATION & SUBGRADE WP. DETAILS          |  |
| A831.1                      | ENLARGED DETAILS - PLAN                    |  |
| A832.1                      | ENLARGED DETAILS - PLAN                    |  |
| A833.1                      | ENLARGED DETAILS - PLAN                    |  |
| A841.1                      | ENLARGED DETAILS - SECTION                 |  |
| A842.1                      | ENLARGED DETAILS - SECTION                 |  |
| A843.1                      | ENLARGED DETAILS - SECTION                 |  |
| A844.1                      | ENCLOSURE DETAILS - SECTION                |  |
| A845.1                      | ENCLOSURE DETAILS - SECTION                |  |
| A851.1                      | EXT. DR. & WDW. DETAILS                    |  |
| A852.1                      | EXT. DR. & WDW. DETAILS                    |  |
| A853.1                      | EXT. DR. & WDW. DETAILS                    |  |
| A854.1                      | EXT. DR. & WDW. DETAILS                    |  |
| A861.1                      | FLASHING, WP. & MISC. EXT.DETAILS          |  |
| A871.1                      | ROOF DETAILS - COMP. SHINGLE               |  |
| A872.1                      | ROOF DETAILS - FLAT ROOF                   |  |
| A873.1                      | ROOF DETAILS - RAINSCREEN PERF. ROOF       |  |
| A874.1                      | ROOF DETAILS - STANDING SEAM               |  |
| A881.1                      | INNES EDGE TRELLIS DETAILS                 |  |
| A882.1                      | GATE DETAILS                               |  |
| A901.1                      | TYP. INTERIOR DOOR DETAILS                 |  |
| A911.1                      | INTERIOR DETAILS  INTERIOR DETAILS         |  |
| A921.1                      |                                            |  |
| MUL I. I                    | INTERIOR DETAILS                           |  |
| 11 11070710 DE 1111110 1117 |                                            |  |
| OUEET#                      | H- HISTORIC DRAWING INDEX                  |  |
| SHEET #                     | SHEET TITLE                                |  |
| H114.1                      | EXTERIOR ELEVATION DEMO                    |  |