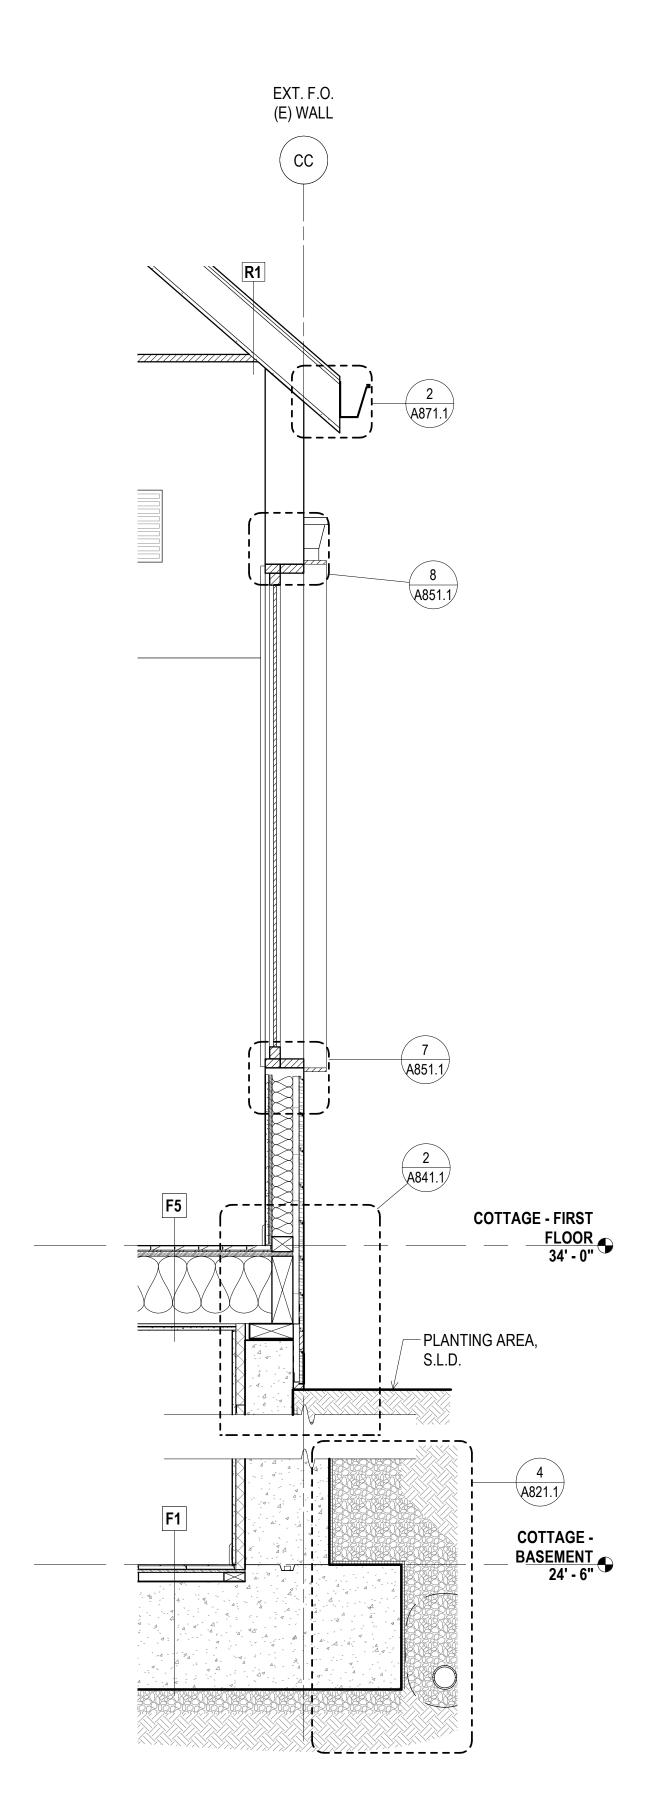

#### SUMMARY OF WORK

CONSTRUCTION OF A NEW PUBLIC PARK ON THE SHORE OF INDIA BASIN IN SAN FRANCISCO, CALIFORNIA. WORK INCLUDES BUT NOT LIMITED TO THE FOLLOWING: PAVING, SITE WALLS, IRRIGATION, PLANTING, SEATING ELEMENTS, SITE FURNISHINGS, STAIRS AND RAILS, UTILITIES, LIGHTING, PERGOLA STRUCTURES, WAYFINDING AND SIGNAGE, MARINE PIERS, DOCKS AND GANGWAYS, RENOVATION OF HISTORIC SHIPWRIGHT'S COTTAGE, NEW FOOD PAVILION BUILDING, NEW SHOP BUILDING, AND NEW MAINTENANCE BUILDING.