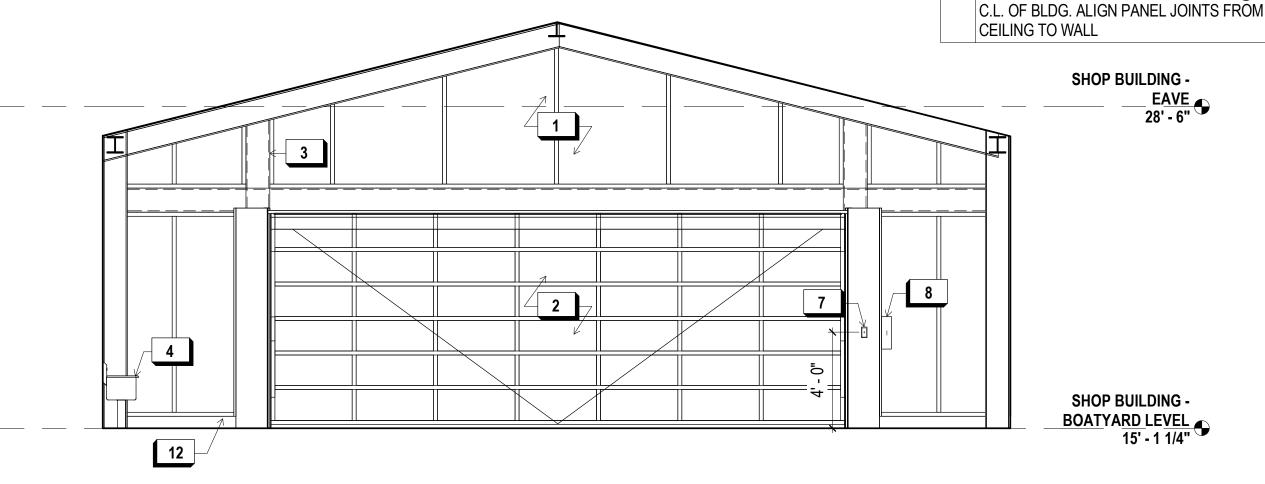

| A302.1                      | SHOP BUILDING - BUILDING SITE PLAN         |  |
|-----------------------------|--------------------------------------------|--|
| A320.1                      | SHOP BUILDING - PROPOSED FLOOR PLAN        |  |
| A321.1                      | SHOP BUILDING - PROPOSED ROOF PLAN         |  |
| A322.1                      | SHOP BUILDING - SLAB PLAN                  |  |
| A330.1                      | SHOP BUILDING - RCP                        |  |
| A340.1                      | SHOP BUILDING - EXT. ELEVATIONS            |  |
| A350.1                      | SHOP BUILDING - SECTIONS                   |  |
| A351.1                      | SHOP BUILDING - WALL SECTIONS              |  |
| A360.1                      | SHOP BUILDING - INTERIOR ELEVATIONS        |  |
| A401.1                      | EGRESS / ACCESSIBLE POT / FIRE RATING PLAN |  |
| A402.1                      | MAINTENANCE BLDG BUILDING SITE PLAN        |  |
| A420.1                      | MAINTENANCE BLDG PROPOSED FLOOR PLAN       |  |
| A421.1                      | MAINTENANCE BLDG PROPOSED ROOF PLAN        |  |
| A422.1                      | MAINTENANCE BLDG PROPOSED ROOF FLAN        |  |
| A430.1                      |                                            |  |
| A430.1                      | MAINTENANCE BLDG RCP                       |  |
|                             | MAINTENANCE BLDG EXT. ELEVATIONS           |  |
| A450.1                      | MAINTENANCE BLDG SECTIONS                  |  |
| A451.1                      | MAINTENANCE BLDG WALL SECTIONS             |  |
| A460.1                      | MAINTENANCE BLDG INTERIOR ELEVATIONS       |  |
| A471.1                      | MAINTENANCE BLDG ENLARGED PLANS & EL.      |  |
| A472.1                      | MAINTENANCE BLDG ENLARGED PLANS & EL.      |  |
| A701.1                      | 900 INNES RENDERINGS                       |  |
| A721.1                      | INT. DOOR TYPES & SCHEDULE                 |  |
| A722.1                      | EXT. DOOR TYPES & SCHEDULE                 |  |
| A723.1                      | WINDOW TYPES & SCHEDULE                    |  |
| A724.1                      | WINDOW TYPES & SCHEDULE                    |  |
| A801.1                      | WALL TYPES - EXTERIOR                      |  |
| A802.1                      | WALL TYPES - EXTERIOR                      |  |
| A803.1                      | WALL TYPES - EXT. & INT.                   |  |
| A811.1                      | FLOOR & ROOF TYPES                         |  |
| A821.1                      | FOUNDATION & SUBGRADE WP. DETAILS          |  |
| A822.1                      | FOUNDATION & SUBGRADE WP. DETAILS          |  |
| A831.1                      | ENLARGED DETAILS - PLAN                    |  |
| A832.1                      | ENLARGED DETAILS - PLAN                    |  |
| A833.1                      | ENLARGED DETAILS - PLAN                    |  |
| A841.1                      | ENLARGED DETAILS - SECTION                 |  |
| A842.1                      | ENLARGED DETAILS - SECTION                 |  |
| A843.1                      | ENLARGED DETAILS - SECTION                 |  |
| A844.1                      | ENCLOSURE DETAILS - SECTION                |  |
| A845.1                      | ENCLOSURE DETAILS - SECTION                |  |
| A851.1                      | EXT. DR. & WDW. DETAILS                    |  |
| A852.1                      | EXT. DR. & WDW. DETAILS                    |  |
| A853.1                      | EXT. DR. & WDW. DETAILS                    |  |
| A854.1                      | EXT. DR. & WDW. DETAILS                    |  |
| A861.1                      | FLASHING, WP. & MISC. EXT.DETAILS          |  |
| A871.1                      | ROOF DETAILS - COMP. SHINGLE               |  |
| A872.1                      | ROOF DETAILS - FLAT ROOF                   |  |
| A873.1                      | ROOF DETAILS - RAINSCREEN PERF. ROOF       |  |
| A874.1                      | ROOF DETAILS - STANDING SEAM               |  |
| A881.1                      | INNES EDGE TRELLIS DETAILS                 |  |
| A882.1                      | GATE DETAILS                               |  |
| A901.1                      | TYP. INTERIOR DOOR DETAILS                 |  |
| A911.1                      | INTERIOR DETAILS  INTERIOR DETAILS         |  |
| A921.1                      |                                            |  |
| MUL I. I                    | INTERIOR DETAILS                           |  |
| 11 11070710 DE 1111110 1117 |                                            |  |
| OUEET#                      | H- HISTORIC DRAWING INDEX                  |  |
| SHEET #                     | SHEET TITLE                                |  |
| H114.1                      | EXTERIOR ELEVATION DEMO                    |  |