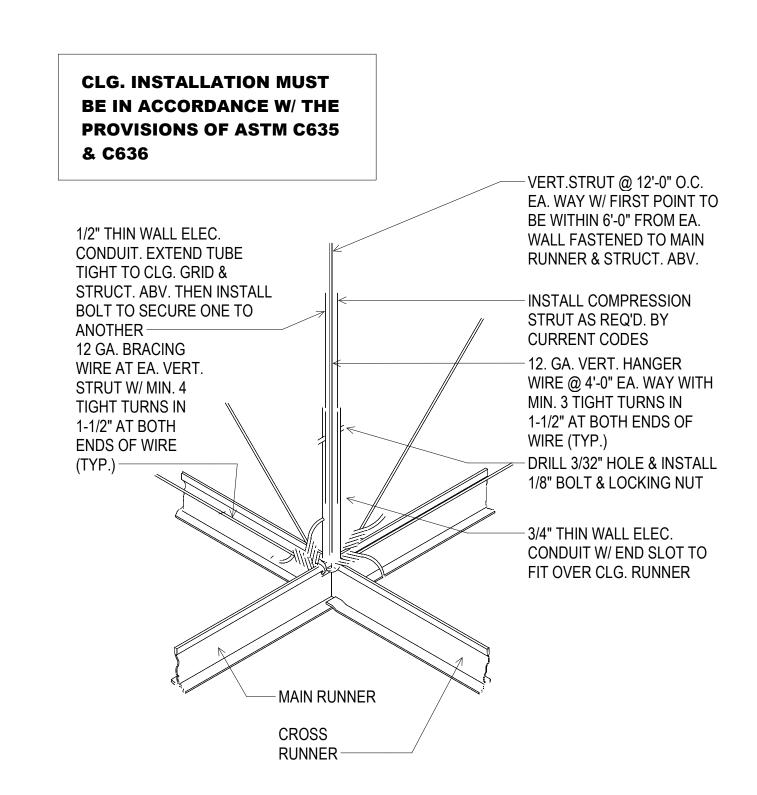

| A - ARCHITECTURAL DRAWING INDEX |                                              |  |
|---------------------------------|----------------------------------------------|--|
| SHEET#                          | SHEET TITLE                                  |  |
| A001.1                          | ARCH DRAWING INDEX & LEGENDS                 |  |
| A002.1                          | ARCH DRAWING INDEX CONTINUED                 |  |
| A011.1                          | PLUMBING FIXTURE KEY PLAN                    |  |
| A012.1                          | GREEN BLDG. SUBMITTAL FORM GS6               |  |
| A013.1                          | TITLE 24 CERTIFICATE OF COMPLIANCE           |  |
| A014.1                          | TITLE 24 CERTIFICATE OF COMPLIANCE           |  |
| A015.1                          | TITLE 24 CERTIFICATE OF COMPLIANCE           |  |
| A021.1                          | ACCESSIBILITY DETAILS - TYP.                 |  |
| A022.1                          | ACCESSIBILITY DETAILS - TYP.                 |  |
| A023.1                          | ACCESSIBILITY DETAILS - TYP.                 |  |
| A024.1                          | TYP. CEILING & LIGHTING DETAILS              |  |
| A030.1                          | ARCHITECTURAL PLOT PLAN                      |  |
| A031.1                          | EXISTING STREETSCAPE PHOTOS                  |  |
| A101.1                          | EGRESS / ACCESSIBLE POT / FIRE RATING PLAN   |  |
| A102.1                          | SHIPWRIGHT'S COTTAGE - BUILDING SITE PLAN    |  |
| A110.1                          | SHIPWRIGHT'S COTTAGE - EXISTING / DEMO PLANS |  |
| A120.1                          | SHIPWRIGHT'S COTTAGE - PROPOSED PLANS        |  |
| A121.1                          | SHIPWRIGHT'S COTTAGE - PROPOSED ROOF PLAN    |  |
| A122.1                          | SHIPWRIGHT'S COTTAGE - SLAB PLANS            |  |
| A123.1                          | SHIPWRIGHT'S COTTAGE - FINISH PLANS          |  |
| A130.1                          | SHIPWRIGHT'S COTTAGE - RCPS                  |  |
| A140.1                          | SHIPWRIGHT'S COTTAGE - EXT. ELEVATIONS       |  |
| A150.1                          | SHIPWRIGHT'S COTTAGE - SECTIONS              |  |
| A151.1                          | SHIPWRIGHT'S COTTAGE - SECTIONS              |  |
| A152.1                          | SHIPWRIGHT'S COTTAGE - WALL SECTIONS         |  |
| A160.1                          | SHIPWRIGHT'S COTTAGE - INTERIOR ELEVATIONS   |  |
| A171.1                          | SHIPWRIGHT'S COTTAGE - ENLARGED PLANS        |  |
| A172.1                          | SHIPWRIGHT'S COTTAGE - ENLARGED EL.          |  |
| A201.1                          | EGRESS / ACCESSIBLE POT / FIRE RATING PLAN   |  |
| A202.1                          | FOOD PAVILION - BUILDING SITE PLAN           |  |
| A220.1                          | FOOD PAVILION - PROPOSED UPPER PLAN          |  |
| A221.1                          | FOOD PAVILION - PROPOSED LOWER PLAN          |  |
| A222.1                          | FOOD PAVILION - PROPOSED ROOF PLAN           |  |
| A223.1                          | FOOD PAVILION - SLAB PLANS                   |  |
| A230.1                          | FOOD PAVILION - RCPS                         |  |
| A240.1                          | FOOD PAVILION - EXT. ELEVATIONS              |  |
| A241.1                          | FOOD PAVILION - EXT. ELEVATIONS              |  |
| A250.1                          | FOOD PAVILION - SECTION                      |  |
| A251.1                          | FOOD PAVILION - SECTION                      |  |
| A252.1                          | FOOD PAVILION - WALL SECTIONS                |  |
| A253.1                          | FOOD PAVILION - WALL SECTIONS                |  |
| A260.1                          | FOOD PAVILION - INTERIOR ELEVATIONS          |  |
| A261.1                          | FOOD PAVILION - INTERIOR ELEVATIONS          |  |
| A270.1                          | INNES PERGOLA DETAILS                        |  |
| A271.1                          | FOOD PAVILION - ENLARGED PLANS               |  |
| A272.1                          | FOOD PAVILION - ENLARGED FLANS               |  |
| A273.1                          | FOOD PAVILION - ENLARGED EL.                 |  |
| A274.1                          | FOOD PAVILION - ENLARGED EL.                 |  |
| . V⊆. T. I                      |                                              |  |
| A290.1                          | FOOD PAVILION - GUARDRAIL DETAILS            |  |