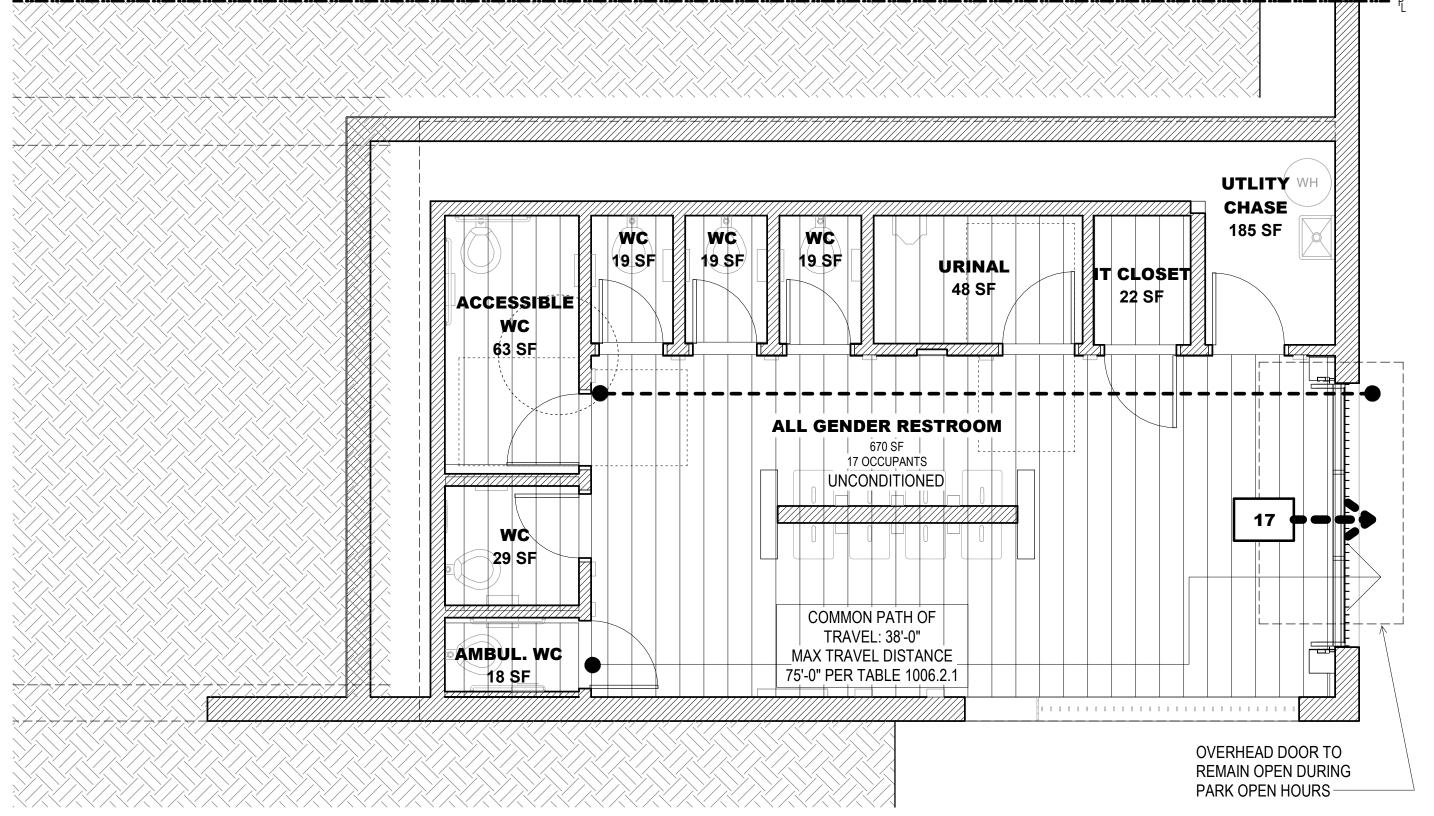

| A - ARCHITECTURAL DRAWING INDEX |                                              |  |
|---------------------------------|----------------------------------------------|--|
| SHEET#                          | SHEET TITLE                                  |  |
| A001.1                          | ARCH DRAWING INDEX & LEGENDS                 |  |
| A002.1                          | ARCH DRAWING INDEX CONTINUED                 |  |
| A011.1                          | PLUMBING FIXTURE KEY PLAN                    |  |
| A012.1                          | GREEN BLDG. SUBMITTAL FORM GS6               |  |
| A013.1                          | TITLE 24 CERTIFICATE OF COMPLIANCE           |  |
| A014.1                          | TITLE 24 CERTIFICATE OF COMPLIANCE           |  |
| A015.1                          | TITLE 24 CERTIFICATE OF COMPLIANCE           |  |
| A021.1                          | ACCESSIBILITY DETAILS - TYP.                 |  |
| A022.1                          | ACCESSIBILITY DETAILS - TYP.                 |  |
| A023.1                          | ACCESSIBILITY DETAILS - TYP.                 |  |
| A024.1                          | TYP. CEILING & LIGHTING DETAILS              |  |
| A030.1                          | ARCHITECTURAL PLOT PLAN                      |  |
| A031.1                          | EXISTING STREETSCAPE PHOTOS                  |  |
| A101.1                          | EGRESS / ACCESSIBLE POT / FIRE RATING PLAN   |  |
| A102.1                          | SHIPWRIGHT'S COTTAGE - BUILDING SITE PLAN    |  |
| A110.1                          | SHIPWRIGHT'S COTTAGE - EXISTING / DEMO PLANS |  |
| A120.1                          | SHIPWRIGHT'S COTTAGE - PROPOSED PLANS        |  |
| A121.1                          | SHIPWRIGHT'S COTTAGE - PROPOSED ROOF PLAN    |  |
| A122.1                          | SHIPWRIGHT'S COTTAGE - SLAB PLANS            |  |
| A123.1                          | SHIPWRIGHT'S COTTAGE - FINISH PLANS          |  |
| A130.1                          | SHIPWRIGHT'S COTTAGE - RCPS                  |  |
| A140.1                          | SHIPWRIGHT'S COTTAGE - EXT. ELEVATIONS       |  |
| A150.1                          | SHIPWRIGHT'S COTTAGE - SECTIONS              |  |
| A151.1                          | SHIPWRIGHT'S COTTAGE - SECTIONS              |  |
| A152.1                          | SHIPWRIGHT'S COTTAGE - WALL SECTIONS         |  |
| A160.1                          | SHIPWRIGHT'S COTTAGE - INTERIOR ELEVATIONS   |  |
| A171.1                          | SHIPWRIGHT'S COTTAGE - ENLARGED PLANS        |  |
| A172.1                          | SHIPWRIGHT'S COTTAGE - ENLARGED EL.          |  |
| A201.1                          | EGRESS / ACCESSIBLE POT / FIRE RATING PLAN   |  |
| A202.1                          | FOOD PAVILION - BUILDING SITE PLAN           |  |
| A220.1                          | FOOD PAVILION - PROPOSED UPPER PLAN          |  |
| A221.1                          | FOOD PAVILION - PROPOSED LOWER PLAN          |  |
| A222.1                          | FOOD PAVILION - PROPOSED ROOF PLAN           |  |
| A223.1                          | FOOD PAVILION - SLAB PLANS                   |  |
| A230.1                          | FOOD PAVILION - RCPS                         |  |
| A240.1                          | FOOD PAVILION - EXT. ELEVATIONS              |  |
| A241.1                          | FOOD PAVILION - EXT. ELEVATIONS              |  |
| A250.1                          | FOOD PAVILION - SECTION                      |  |
| A251.1                          | FOOD PAVILION - SECTION                      |  |
| A252.1                          | FOOD PAVILION - WALL SECTIONS                |  |
| A253.1                          | FOOD PAVILION - WALL SECTIONS                |  |
| A260.1                          | FOOD PAVILION - INTERIOR ELEVATIONS          |  |
| A261.1                          | FOOD PAVILION - INTERIOR ELEVATIONS          |  |
| A270.1                          | INNES PERGOLA DETAILS                        |  |
| A271.1                          | FOOD PAVILION - ENLARGED PLANS               |  |
| A272.1                          | FOOD PAVILION - ENLARGED FLANS               |  |
| A273.1                          | FOOD PAVILION - ENLARGED EL.                 |  |
| A274.1                          | FOOD PAVILION - ENLARGED EL.                 |  |
| . V⊆. T. I                      |                                              |  |
| A290.1                          | FOOD PAVILION - GUARDRAIL DETAILS            |  |