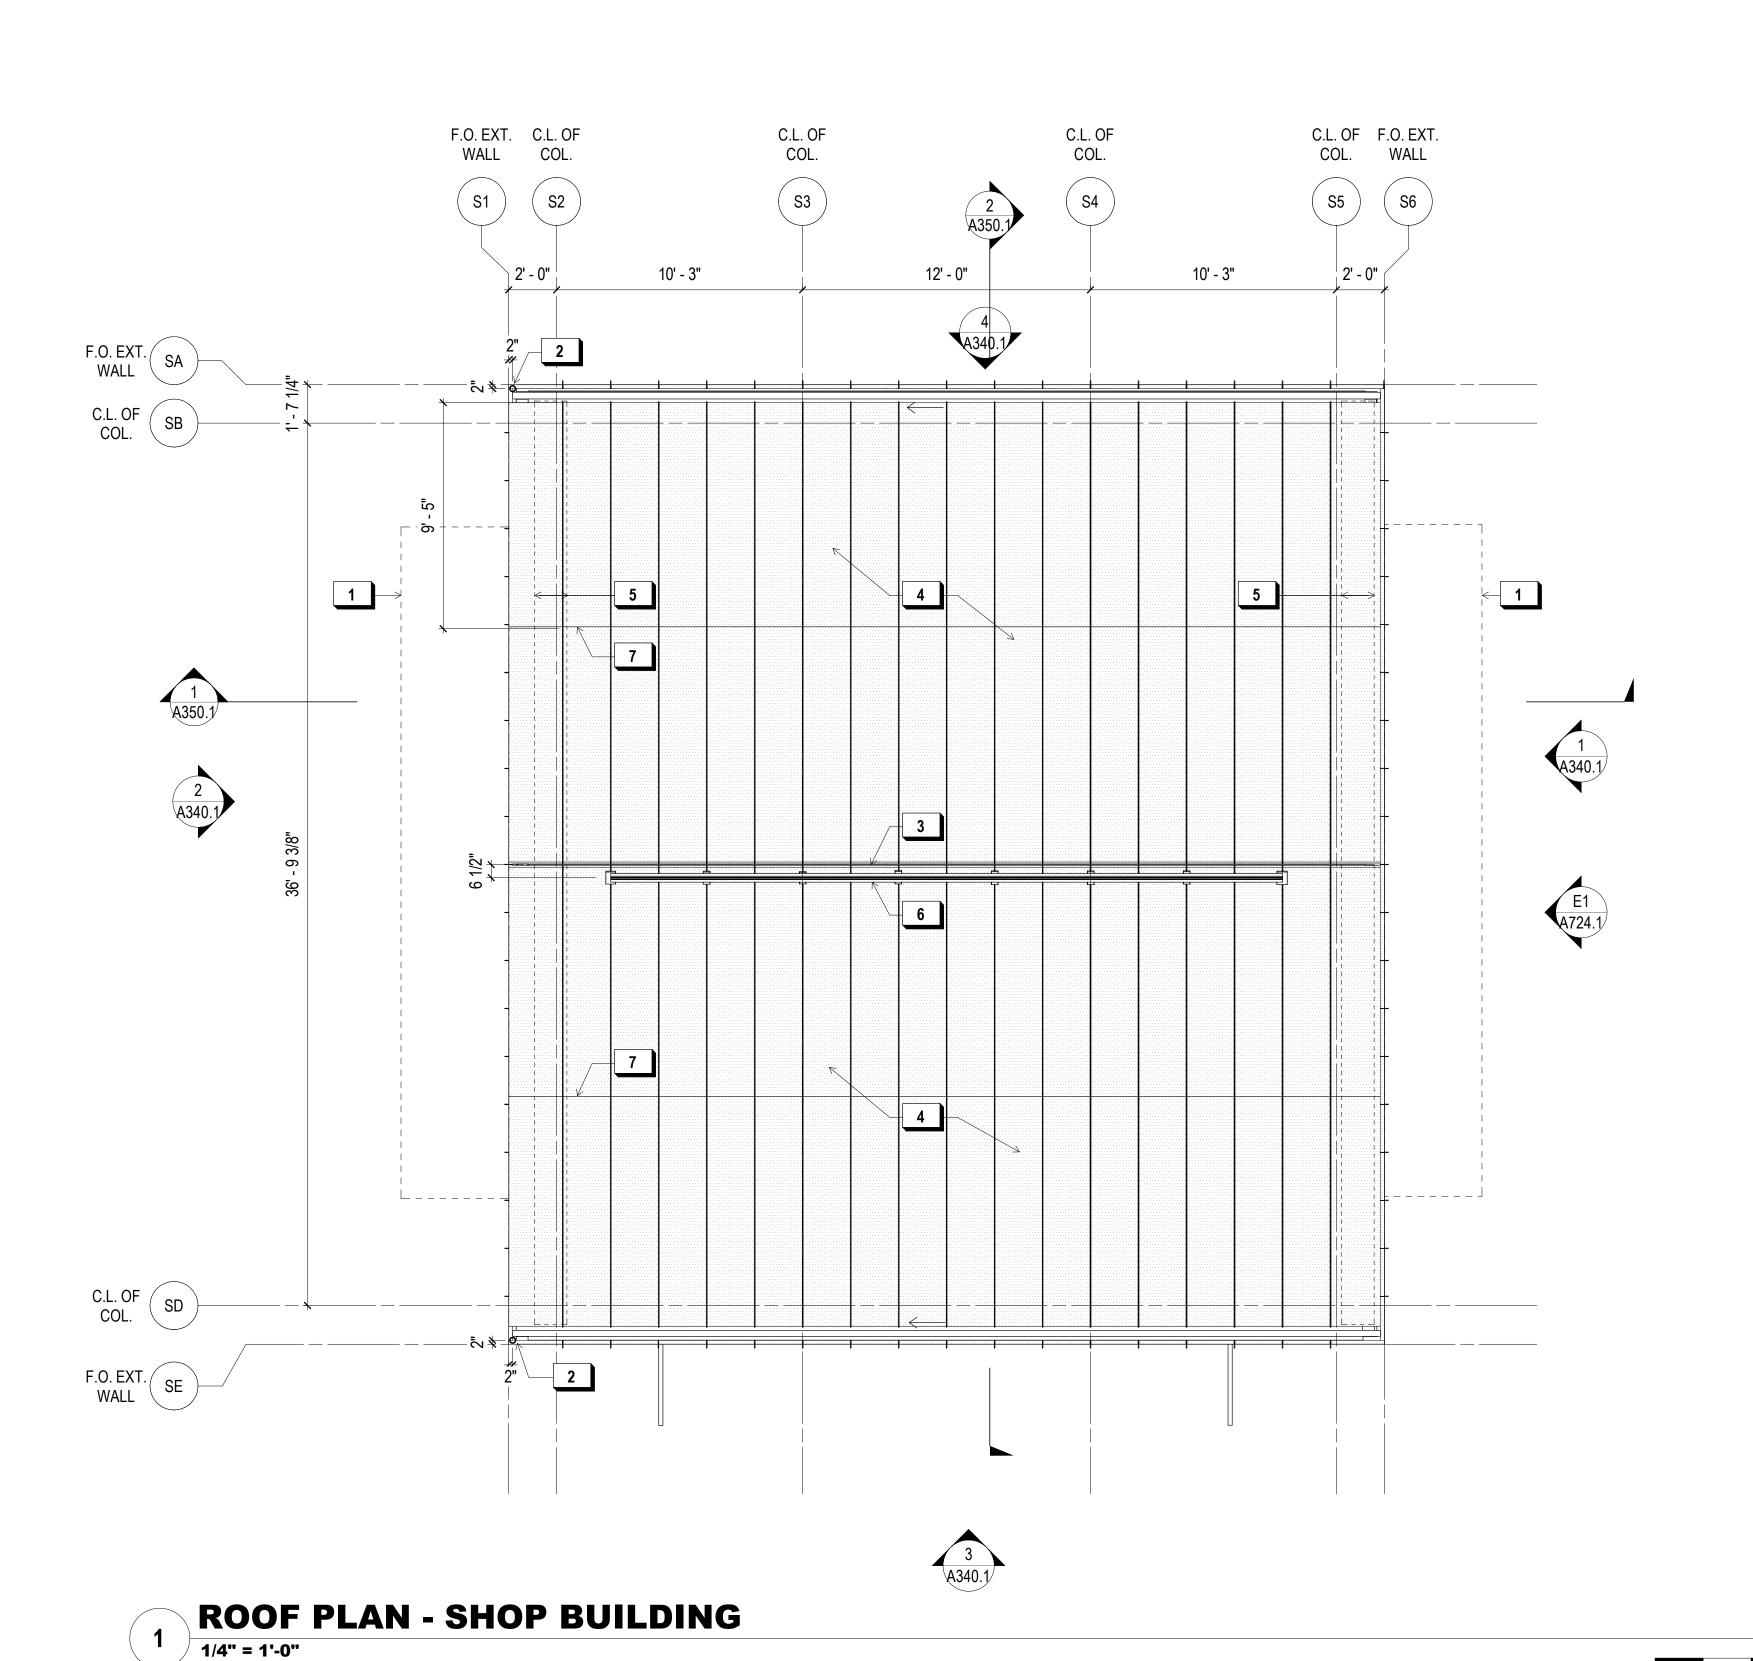

| A302.1                      | SHOP BUILDING - BUILDING SITE PLAN         |  |
|-----------------------------|--------------------------------------------|--|
| A320.1                      | SHOP BUILDING - PROPOSED FLOOR PLAN        |  |
| A321.1                      | SHOP BUILDING - PROPOSED ROOF PLAN         |  |
| A322.1                      | SHOP BUILDING - SLAB PLAN                  |  |
| A330.1                      | SHOP BUILDING - RCP                        |  |
| A340.1                      | SHOP BUILDING - EXT. ELEVATIONS            |  |
| A350.1                      | SHOP BUILDING - SECTIONS                   |  |
| A351.1                      | SHOP BUILDING - WALL SECTIONS              |  |
| A360.1                      | SHOP BUILDING - INTERIOR ELEVATIONS        |  |
| A401.1                      | EGRESS / ACCESSIBLE POT / FIRE RATING PLAN |  |
| A402.1                      | MAINTENANCE BLDG BUILDING SITE PLAN        |  |
| A420.1                      | MAINTENANCE BLDG PROPOSED FLOOR PLAN       |  |
| A421.1                      | MAINTENANCE BLDG PROPOSED ROOF PLAN        |  |
| A422.1                      | MAINTENANCE BLDG PROPOSED ROOF FLAN        |  |
| A430.1                      |                                            |  |
| A430.1                      | MAINTENANCE BLDG RCP                       |  |
|                             | MAINTENANCE BLDG EXT. ELEVATIONS           |  |
| A450.1                      | MAINTENANCE BLDG SECTIONS                  |  |
| A451.1                      | MAINTENANCE BLDG WALL SECTIONS             |  |
| A460.1                      | MAINTENANCE BLDG INTERIOR ELEVATIONS       |  |
| A471.1                      | MAINTENANCE BLDG ENLARGED PLANS & EL.      |  |
| A472.1                      | MAINTENANCE BLDG ENLARGED PLANS & EL.      |  |
| A701.1                      | 900 INNES RENDERINGS                       |  |
| A721.1                      | INT. DOOR TYPES & SCHEDULE                 |  |
| A722.1                      | EXT. DOOR TYPES & SCHEDULE                 |  |
| A723.1                      | WINDOW TYPES & SCHEDULE                    |  |
| A724.1                      | WINDOW TYPES & SCHEDULE                    |  |
| A801.1                      | WALL TYPES - EXTERIOR                      |  |
| A802.1                      | WALL TYPES - EXTERIOR                      |  |
| A803.1                      | WALL TYPES - EXT. & INT.                   |  |
| A811.1                      | FLOOR & ROOF TYPES                         |  |
| A821.1                      | FOUNDATION & SUBGRADE WP. DETAILS          |  |
| A822.1                      | FOUNDATION & SUBGRADE WP. DETAILS          |  |
| A831.1                      | ENLARGED DETAILS - PLAN                    |  |
| A832.1                      | ENLARGED DETAILS - PLAN                    |  |
| A833.1                      | ENLARGED DETAILS - PLAN                    |  |
| A841.1                      | ENLARGED DETAILS - SECTION                 |  |
| A842.1                      | ENLARGED DETAILS - SECTION                 |  |
| A843.1                      | ENLARGED DETAILS - SECTION                 |  |
| A844.1                      | ENCLOSURE DETAILS - SECTION                |  |
| A845.1                      | ENCLOSURE DETAILS - SECTION                |  |
| A851.1                      | EXT. DR. & WDW. DETAILS                    |  |
| A852.1                      | EXT. DR. & WDW. DETAILS                    |  |
| A853.1                      | EXT. DR. & WDW. DETAILS                    |  |
| A854.1                      | EXT. DR. & WDW. DETAILS                    |  |
| A861.1                      | FLASHING, WP. & MISC. EXT.DETAILS          |  |
| A871.1                      | ROOF DETAILS - COMP. SHINGLE               |  |
| A872.1                      | ROOF DETAILS - FLAT ROOF                   |  |
| A873.1                      | ROOF DETAILS - RAINSCREEN PERF. ROOF       |  |
| A874.1                      | ROOF DETAILS - STANDING SEAM               |  |
| A881.1                      | INNES EDGE TRELLIS DETAILS                 |  |
| A882.1                      | GATE DETAILS                               |  |
| A901.1                      | TYP. INTERIOR DOOR DETAILS                 |  |
| A911.1                      | INTERIOR DETAILS  INTERIOR DETAILS         |  |
| A921.1                      |                                            |  |
| MUL I. I                    | INTERIOR DETAILS                           |  |
| 11 11070710 DE 1111110 1117 |                                            |  |
| OUEET#                      | H- HISTORIC DRAWING INDEX                  |  |
| SHEET #                     | SHEET TITLE                                |  |
| H114.1                      | EXTERIOR ELEVATION DEMO                    |  |