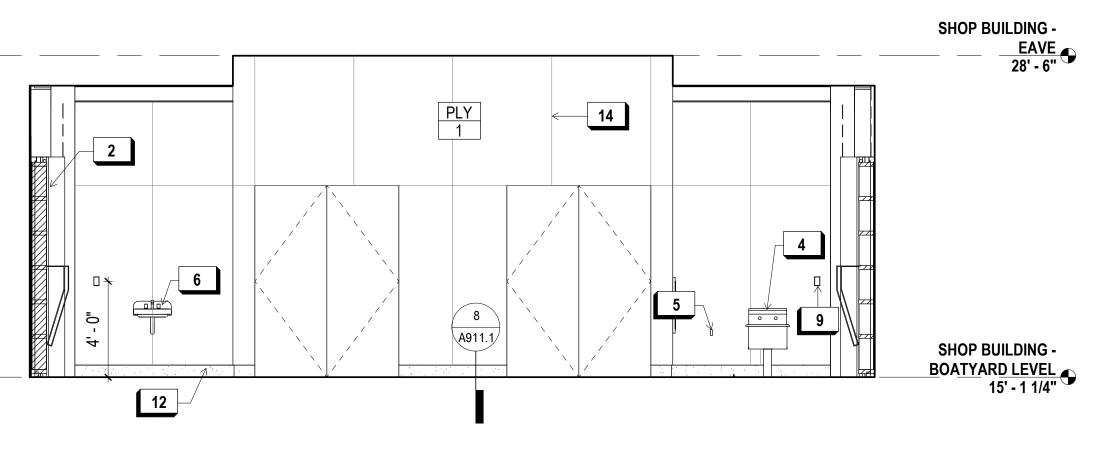

| A302.1                      | SHOP BUILDING - BUILDING SITE PLAN         |  |
|-----------------------------|--------------------------------------------|--|
| A320.1                      | SHOP BUILDING - PROPOSED FLOOR PLAN        |  |
| A321.1                      | SHOP BUILDING - PROPOSED ROOF PLAN         |  |
| A322.1                      | SHOP BUILDING - SLAB PLAN                  |  |
| A330.1                      | SHOP BUILDING - RCP                        |  |
| A340.1                      | SHOP BUILDING - EXT. ELEVATIONS            |  |
| A350.1                      | SHOP BUILDING - SECTIONS                   |  |
| A351.1                      | SHOP BUILDING - WALL SECTIONS              |  |
| A360.1                      | SHOP BUILDING - INTERIOR ELEVATIONS        |  |
| A401.1                      | EGRESS / ACCESSIBLE POT / FIRE RATING PLAN |  |
| A402.1                      | MAINTENANCE BLDG BUILDING SITE PLAN        |  |
| A420.1                      | MAINTENANCE BLDG PROPOSED FLOOR PLAN       |  |
| A421.1                      | MAINTENANCE BLDG PROPOSED ROOF PLAN        |  |
| A422.1                      | MAINTENANCE BLDG PROPOSED ROOF FLAN        |  |
| A430.1                      |                                            |  |
| A430.1                      | MAINTENANCE BLDG RCP                       |  |
|                             | MAINTENANCE BLDG EXT. ELEVATIONS           |  |
| A450.1                      | MAINTENANCE BLDG SECTIONS                  |  |
| A451.1                      | MAINTENANCE BLDG WALL SECTIONS             |  |
| A460.1                      | MAINTENANCE BLDG INTERIOR ELEVATIONS       |  |
| A471.1                      | MAINTENANCE BLDG ENLARGED PLANS & EL.      |  |
| A472.1                      | MAINTENANCE BLDG ENLARGED PLANS & EL.      |  |
| A701.1                      | 900 INNES RENDERINGS                       |  |
| A721.1                      | INT. DOOR TYPES & SCHEDULE                 |  |
| A722.1                      | EXT. DOOR TYPES & SCHEDULE                 |  |
| A723.1                      | WINDOW TYPES & SCHEDULE                    |  |
| A724.1                      | WINDOW TYPES & SCHEDULE                    |  |
| A801.1                      | WALL TYPES - EXTERIOR                      |  |
| A802.1                      | WALL TYPES - EXTERIOR                      |  |
| A803.1                      | WALL TYPES - EXT. & INT.                   |  |
| A811.1                      | FLOOR & ROOF TYPES                         |  |
| A821.1                      | FOUNDATION & SUBGRADE WP. DETAILS          |  |
| A822.1                      | FOUNDATION & SUBGRADE WP. DETAILS          |  |
| A831.1                      | ENLARGED DETAILS - PLAN                    |  |
| A832.1                      | ENLARGED DETAILS - PLAN                    |  |
| A833.1                      | ENLARGED DETAILS - PLAN                    |  |
| A841.1                      | ENLARGED DETAILS - SECTION                 |  |
| A842.1                      | ENLARGED DETAILS - SECTION                 |  |
| A843.1                      | ENLARGED DETAILS - SECTION                 |  |
| A844.1                      | ENCLOSURE DETAILS - SECTION                |  |
| A845.1                      | ENCLOSURE DETAILS - SECTION                |  |
| A851.1                      | EXT. DR. & WDW. DETAILS                    |  |
| A852.1                      | EXT. DR. & WDW. DETAILS                    |  |
| A853.1                      | EXT. DR. & WDW. DETAILS                    |  |
| A854.1                      | EXT. DR. & WDW. DETAILS                    |  |
| A861.1                      | FLASHING, WP. & MISC. EXT.DETAILS          |  |
| A871.1                      | ROOF DETAILS - COMP. SHINGLE               |  |
| A872.1                      | ROOF DETAILS - FLAT ROOF                   |  |
| A873.1                      | ROOF DETAILS - RAINSCREEN PERF. ROOF       |  |
| A874.1                      | ROOF DETAILS - STANDING SEAM               |  |
| A881.1                      | INNES EDGE TRELLIS DETAILS                 |  |
| A882.1                      | GATE DETAILS                               |  |
| A901.1                      | TYP. INTERIOR DOOR DETAILS                 |  |
| A911.1                      | INTERIOR DETAILS  INTERIOR DETAILS         |  |
| A921.1                      |                                            |  |
| MUL I. I                    | INTERIOR DETAILS                           |  |
| 11 11070710 DE 1111110 1117 |                                            |  |
| OUEET#                      | H- HISTORIC DRAWING INDEX                  |  |
| SHEET #                     | SHEET TITLE                                |  |
| H114.1                      | EXTERIOR ELEVATION DEMO                    |  |