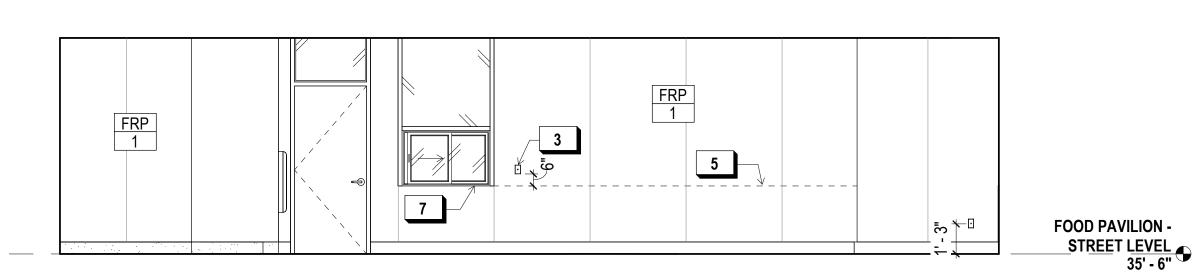

#### SUMMARY OF WORK

CONSTRUCTION OF A NEW PUBLIC PARK ON THE SHORE OF INDIA BASIN IN SAN FRANCISCO, CALIFORNIA. WORK INCLUDES BUT NOT LIMITED TO THE FOLLOWING: PAVING, SITE WALLS, IRRIGATION, PLANTING, SEATING ELEMENTS, SITE FURNISHINGS, STAIRS AND RAILS, UTILITIES, LIGHTING, PERGOLA STRUCTURES, WAYFINDING AND SIGNAGE, MARINE PIERS, DOCKS AND GANGWAYS, RENOVATION OF HISTORIC SHIPWRIGHT'S COTTAGE, NEW FOOD PAVILION BUILDING, NEW SHOP BUILDING, AND NEW MAINTENANCE BUILDING.