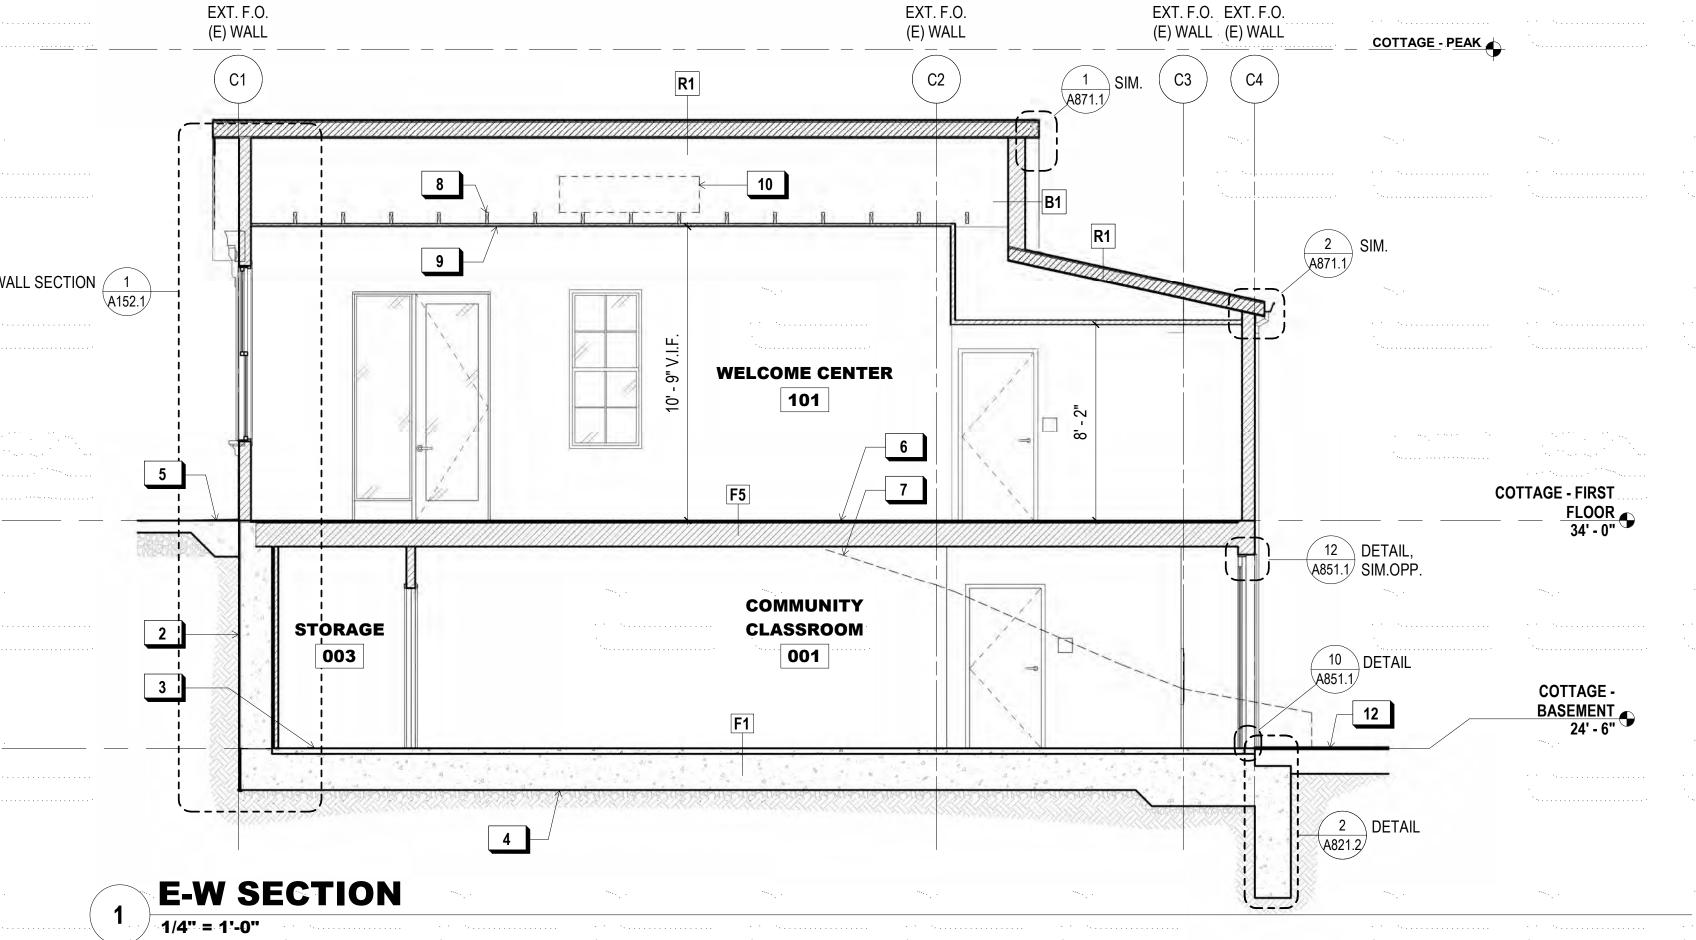

| A - ARCHITECTURAL DRAWING INDEX |                                              |  |
|---------------------------------|----------------------------------------------|--|
| SHEET#                          | SHEET TITLE                                  |  |
| A001.1                          | ARCH DRAWING INDEX & LEGENDS                 |  |
| A002.1                          | ARCH DRAWING INDEX CONTINUED                 |  |
| A011.1                          | PLUMBING FIXTURE KEY PLAN                    |  |
| A012.1                          | GREEN BLDG. SUBMITTAL FORM GS6               |  |
| A013.1                          | TITLE 24 CERTIFICATE OF COMPLIANCE           |  |
| A014.1                          | TITLE 24 CERTIFICATE OF COMPLIANCE           |  |
| A015.1                          | TITLE 24 CERTIFICATE OF COMPLIANCE           |  |
| A021.1                          | ACCESSIBILITY DETAILS - TYP.                 |  |
| A022.1                          | ACCESSIBILITY DETAILS - TYP.                 |  |
| A023.1                          | ACCESSIBILITY DETAILS - TYP.                 |  |
| A024.1                          | TYP. CEILING & LIGHTING DETAILS              |  |
| A030.1                          | ARCHITECTURAL PLOT PLAN                      |  |
| A031.1                          | EXISTING STREETSCAPE PHOTOS                  |  |
| A101.1                          | EGRESS / ACCESSIBLE POT / FIRE RATING PLAN   |  |
| A102.1                          | SHIPWRIGHT'S COTTAGE - BUILDING SITE PLAN    |  |
| A110.1                          | SHIPWRIGHT'S COTTAGE - EXISTING / DEMO PLANS |  |
| A120.1                          | SHIPWRIGHT'S COTTAGE - PROPOSED PLANS        |  |
| A121.1                          | SHIPWRIGHT'S COTTAGE - PROPOSED ROOF PLAN    |  |
| A122.1                          | SHIPWRIGHT'S COTTAGE - SLAB PLANS            |  |
| A123.1                          | SHIPWRIGHT'S COTTAGE - FINISH PLANS          |  |
| A130.1                          | SHIPWRIGHT'S COTTAGE - RCPS                  |  |
| A140.1                          | SHIPWRIGHT'S COTTAGE - EXT. ELEVATIONS       |  |
| A150.1                          | SHIPWRIGHT'S COTTAGE - SECTIONS              |  |
| A151.1                          | SHIPWRIGHT'S COTTAGE - SECTIONS              |  |
| A152.1                          | SHIPWRIGHT'S COTTAGE - WALL SECTIONS         |  |
| A160.1                          | SHIPWRIGHT'S COTTAGE - INTERIOR ELEVATIONS   |  |
| A171.1                          | SHIPWRIGHT'S COTTAGE - ENLARGED PLANS        |  |
| A172.1                          | SHIPWRIGHT'S COTTAGE - ENLARGED EL.          |  |
| A201.1                          | EGRESS / ACCESSIBLE POT / FIRE RATING PLAN   |  |
| A202.1                          | FOOD PAVILION - BUILDING SITE PLAN           |  |
| A220.1                          | FOOD PAVILION - PROPOSED UPPER PLAN          |  |
| A221.1                          | FOOD PAVILION - PROPOSED LOWER PLAN          |  |
| A222.1                          | FOOD PAVILION - PROPOSED ROOF PLAN           |  |
| A223.1                          | FOOD PAVILION - SLAB PLANS                   |  |
| A230.1                          | FOOD PAVILION - RCPS                         |  |
| A240.1                          | FOOD PAVILION - EXT. ELEVATIONS              |  |
| A241.1                          | FOOD PAVILION - EXT. ELEVATIONS              |  |
| A250.1                          | FOOD PAVILION - SECTION                      |  |
| A251.1                          | FOOD PAVILION - SECTION                      |  |
| A252.1                          | FOOD PAVILION - WALL SECTIONS                |  |
| A253.1                          | FOOD PAVILION - WALL SECTIONS                |  |
| A260.1                          | FOOD PAVILION - INTERIOR ELEVATIONS          |  |
| A261.1                          | FOOD PAVILION - INTERIOR ELEVATIONS          |  |
| A270.1                          | INNES PERGOLA DETAILS                        |  |
| A271.1                          | FOOD PAVILION - ENLARGED PLANS               |  |
| A272.1                          | FOOD PAVILION - ENLARGED FLANS               |  |
| A273.1                          | FOOD PAVILION - ENLARGED EL.                 |  |
| A274.1                          | FOOD PAVILION - ENLARGED EL.                 |  |
| . V⊆. T. I                      |                                              |  |
| A290.1                          | FOOD PAVILION - GUARDRAIL DETAILS            |  |