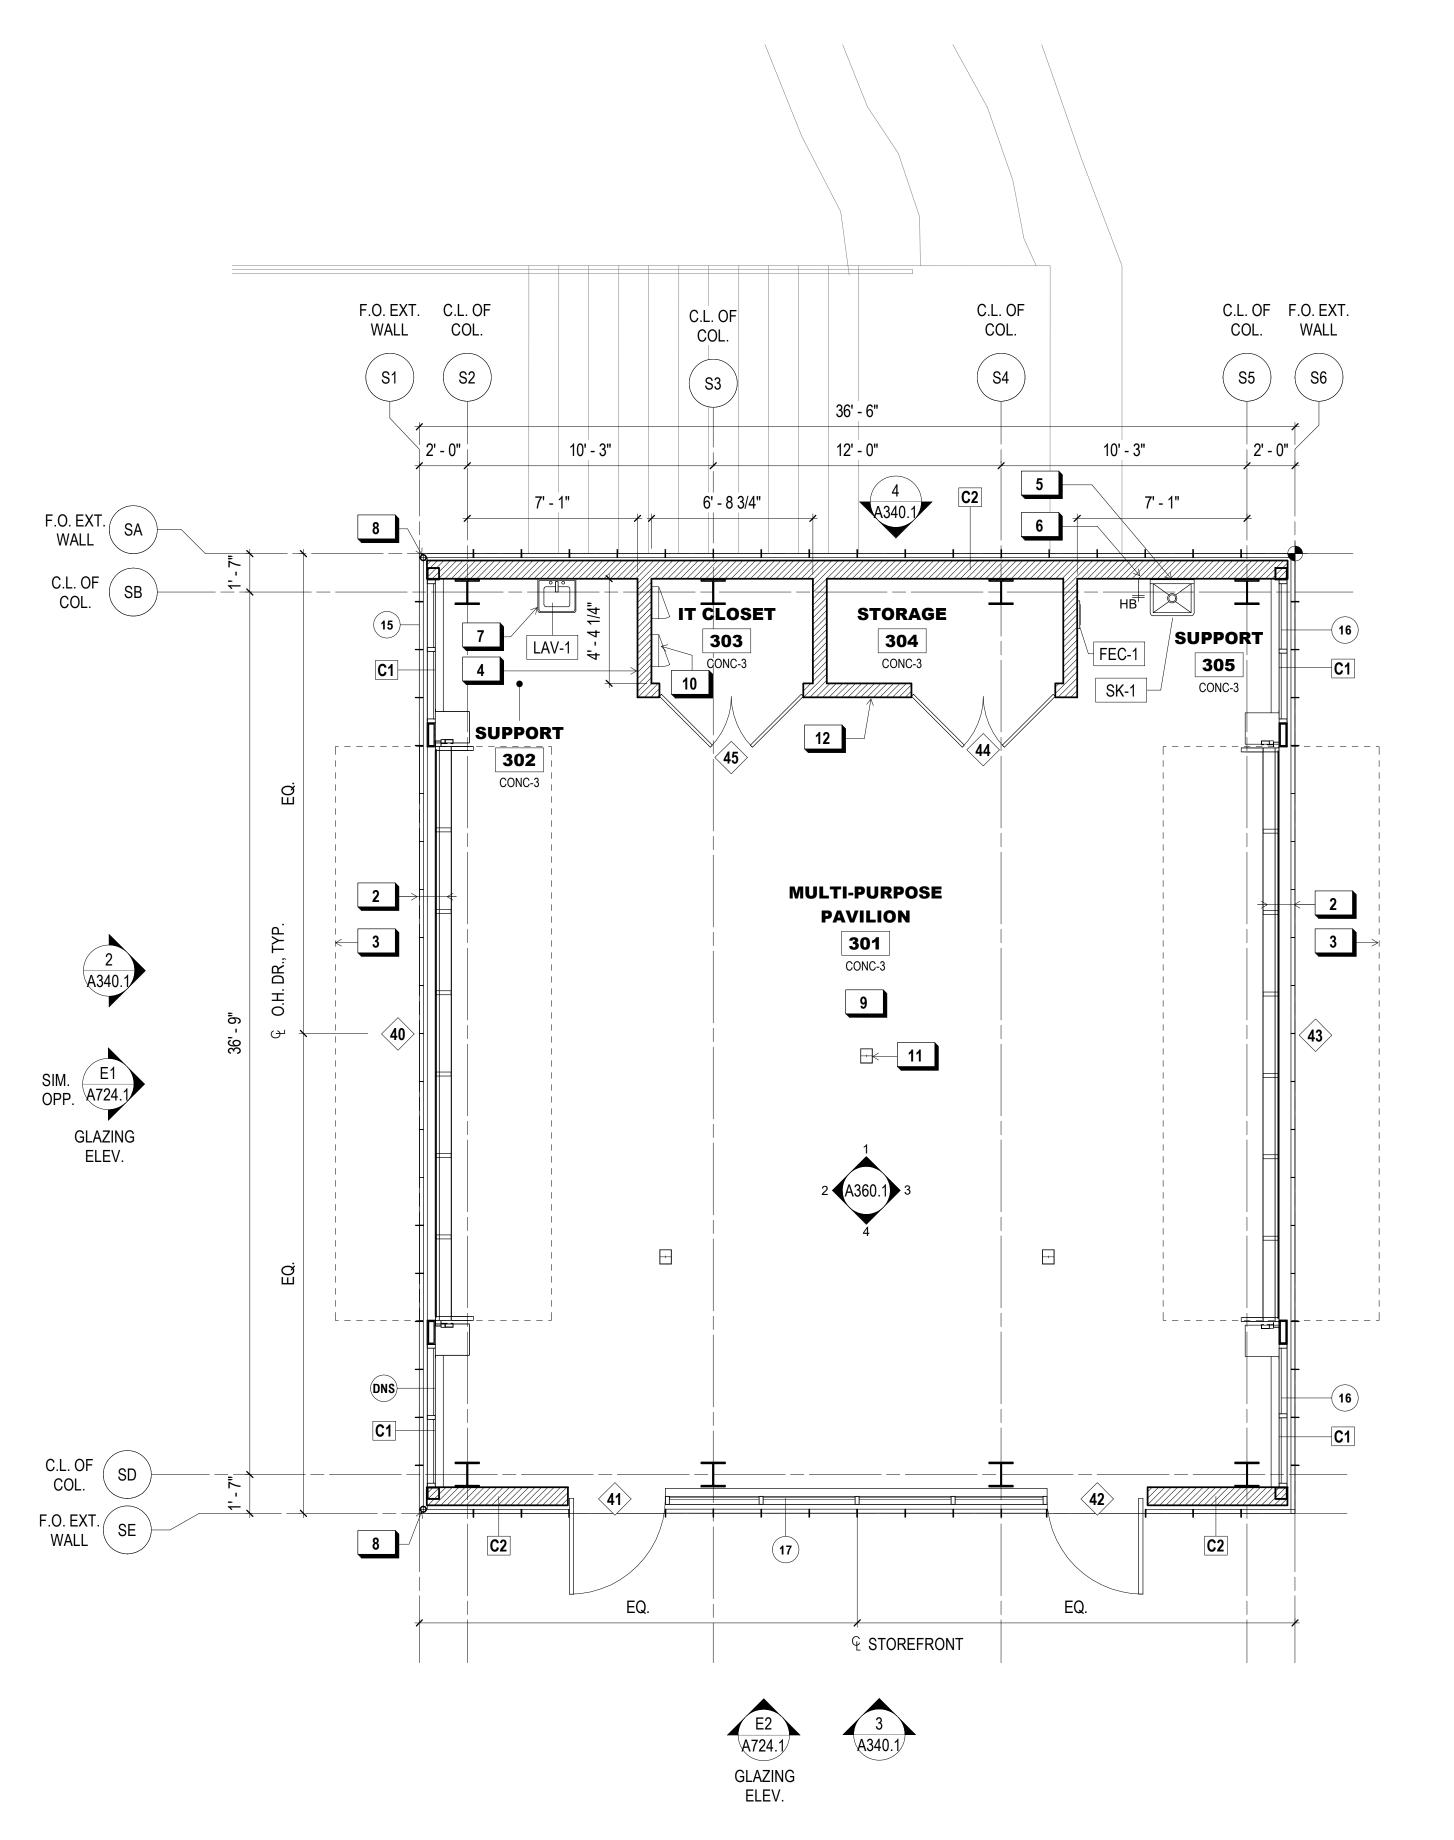

| A302.1                      | SHOP BUILDING - BUILDING SITE PLAN         |  |
|-----------------------------|--------------------------------------------|--|
| A320.1                      | SHOP BUILDING - PROPOSED FLOOR PLAN        |  |
| A321.1                      | SHOP BUILDING - PROPOSED ROOF PLAN         |  |
| A322.1                      | SHOP BUILDING - SLAB PLAN                  |  |
| A330.1                      | SHOP BUILDING - RCP                        |  |
| A340.1                      | SHOP BUILDING - EXT. ELEVATIONS            |  |
| A350.1                      | SHOP BUILDING - SECTIONS                   |  |
| A351.1                      | SHOP BUILDING - WALL SECTIONS              |  |
| A360.1                      | SHOP BUILDING - INTERIOR ELEVATIONS        |  |
| A401.1                      | EGRESS / ACCESSIBLE POT / FIRE RATING PLAN |  |
| A402.1                      | MAINTENANCE BLDG BUILDING SITE PLAN        |  |
| A420.1                      | MAINTENANCE BLDG PROPOSED FLOOR PLAN       |  |
| A421.1                      | MAINTENANCE BLDG PROPOSED ROOF PLAN        |  |
| A422.1                      | MAINTENANCE BLDG PROPOSED ROOF FLAN        |  |
| A430.1                      |                                            |  |
| A430.1                      | MAINTENANCE BLDG RCP                       |  |
|                             | MAINTENANCE BLDG EXT. ELEVATIONS           |  |
| A450.1                      | MAINTENANCE BLDG SECTIONS                  |  |
| A451.1                      | MAINTENANCE BLDG WALL SECTIONS             |  |
| A460.1                      | MAINTENANCE BLDG INTERIOR ELEVATIONS       |  |
| A471.1                      | MAINTENANCE BLDG ENLARGED PLANS & EL.      |  |
| A472.1                      | MAINTENANCE BLDG ENLARGED PLANS & EL.      |  |
| A701.1                      | 900 INNES RENDERINGS                       |  |
| A721.1                      | INT. DOOR TYPES & SCHEDULE                 |  |
| A722.1                      | EXT. DOOR TYPES & SCHEDULE                 |  |
| A723.1                      | WINDOW TYPES & SCHEDULE                    |  |
| A724.1                      | WINDOW TYPES & SCHEDULE                    |  |
| A801.1                      | WALL TYPES - EXTERIOR                      |  |
| A802.1                      | WALL TYPES - EXTERIOR                      |  |
| A803.1                      | WALL TYPES - EXT. & INT.                   |  |
| A811.1                      | FLOOR & ROOF TYPES                         |  |
| A821.1                      | FOUNDATION & SUBGRADE WP. DETAILS          |  |
| A822.1                      | FOUNDATION & SUBGRADE WP. DETAILS          |  |
| A831.1                      | ENLARGED DETAILS - PLAN                    |  |
| A832.1                      | ENLARGED DETAILS - PLAN                    |  |
| A833.1                      | ENLARGED DETAILS - PLAN                    |  |
| A841.1                      | ENLARGED DETAILS - SECTION                 |  |
| A842.1                      | ENLARGED DETAILS - SECTION                 |  |
| A843.1                      | ENLARGED DETAILS - SECTION                 |  |
| A844.1                      | ENCLOSURE DETAILS - SECTION                |  |
| A845.1                      | ENCLOSURE DETAILS - SECTION                |  |
| A851.1                      | EXT. DR. & WDW. DETAILS                    |  |
| A852.1                      | EXT. DR. & WDW. DETAILS                    |  |
| A853.1                      | EXT. DR. & WDW. DETAILS                    |  |
| A854.1                      | EXT. DR. & WDW. DETAILS                    |  |
| A861.1                      | FLASHING, WP. & MISC. EXT.DETAILS          |  |
| A871.1                      | ROOF DETAILS - COMP. SHINGLE               |  |
| A872.1                      | ROOF DETAILS - FLAT ROOF                   |  |
| A873.1                      | ROOF DETAILS - RAINSCREEN PERF. ROOF       |  |
| A874.1                      | ROOF DETAILS - STANDING SEAM               |  |
| A881.1                      | INNES EDGE TRELLIS DETAILS                 |  |
| A882.1                      | GATE DETAILS                               |  |
| A901.1                      | TYP. INTERIOR DOOR DETAILS                 |  |
| A911.1                      | INTERIOR DETAILS  INTERIOR DETAILS         |  |
| A921.1                      |                                            |  |
| MUL I. I                    | INTERIOR DETAILS                           |  |
| 11 11070710 DE 1111110 1117 |                                            |  |
| OUEET#                      | H- HISTORIC DRAWING INDEX                  |  |
| SHEET #                     | SHEET TITLE                                |  |
| H114.1                      | EXTERIOR ELEVATION DEMO                    |  |

SHOP BUILDING - BUILDING SITE PLAN

A302.1

|        | H- HISTORIC DRAWING INDEX |  |
|--------|---------------------------|--|
| SHEET# | SHEET TITLE               |  |
| H114.1 | EXTERIOR ELEVATION DEMO   |  |
| H115.1 | EXTERIOR ELEVATION DEMO   |  |
| H140.1 | EXTERIOR ELEVATION REPAIR |  |
| H141.1 | EXTERIOR ELEVATION REPAIR |  |
| H142.1 | EXTERIOR ELEVATION REPAIR |  |
| H143.1 | EXTERIOR ELEVATION REPAIR |  |
| H801.1 | DETAILS                   |  |
|        |                           |  |