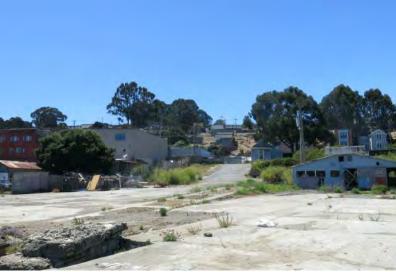

#### SUMMARY OF WORK

CONSTRUCTION OF A NEW PUBLIC PARK ON THE SHORE OF INDIA BASIN IN SAN FRANCISCO, CALIFORNIA. WORK INCLUDES BUT NOT LIMITED TO THE FOLLOWING: PAVING, SITE WALLS, IRRIGATION, PLANTING, SEATING ELEMENTS, SITE FURNISHINGS, STAIRS AND RAILS, UTILITIES, LIGHTING, PERGOLA STRUCTURES, WAYFINDING AND SIGNAGE, MARINE PIERS, DOCKS AND GANGWAYS, RENOVATION OF HISTORIC SHIPWRIGHT'S COTTAGE, NEW FOOD PAVILION BUILDING, NEW SHOP BUILDING, AND NEW MAINTENANCE BUILDING.

#### PROJECT SITE AND EXISTING CONDTIONS

- FOR SITE EXISTING CONDITIONS, SEE SHEET G106.1, EXISTING CONDITIONS PLAN. PLAN PROVIDED BY REMEDIATION DESIGN ENGINEER.
- FOR SITE SURVEY, SEE SHEETS G010.1 THROUGH G015.1.
- 3. FOR SITE LIMIT-OF-WORK PLAN, SEE SHEET G101.1.