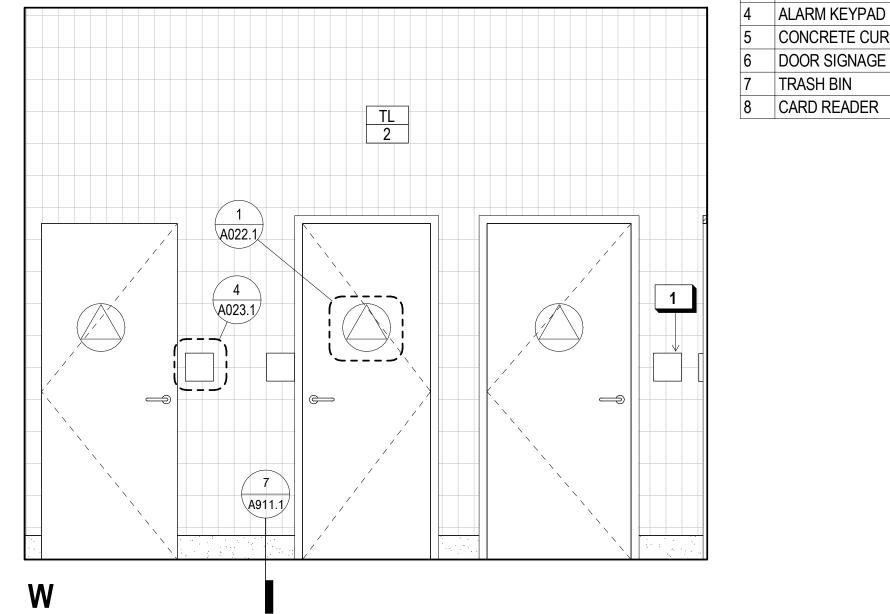

| A302.1                      | SHOP BUILDING - BUILDING SITE PLAN         |  |
|-----------------------------|--------------------------------------------|--|
| A320.1                      | SHOP BUILDING - PROPOSED FLOOR PLAN        |  |
| A321.1                      | SHOP BUILDING - PROPOSED ROOF PLAN         |  |
| A322.1                      | SHOP BUILDING - SLAB PLAN                  |  |
| A330.1                      | SHOP BUILDING - RCP                        |  |
| A340.1                      | SHOP BUILDING - EXT. ELEVATIONS            |  |
| A350.1                      | SHOP BUILDING - SECTIONS                   |  |
| A351.1                      | SHOP BUILDING - WALL SECTIONS              |  |
| A360.1                      | SHOP BUILDING - INTERIOR ELEVATIONS        |  |
| A401.1                      | EGRESS / ACCESSIBLE POT / FIRE RATING PLAN |  |
| A402.1                      | MAINTENANCE BLDG BUILDING SITE PLAN        |  |
| A420.1                      | MAINTENANCE BLDG PROPOSED FLOOR PLAN       |  |
| A421.1                      | MAINTENANCE BLDG PROPOSED ROOF PLAN        |  |
| A422.1                      | MAINTENANCE BLDG PROPOSED ROOF FLAN        |  |
| A430.1                      |                                            |  |
| A430.1                      | MAINTENANCE BLDG RCP                       |  |
|                             | MAINTENANCE BLDG EXT. ELEVATIONS           |  |
| A450.1                      | MAINTENANCE BLDG SECTIONS                  |  |
| A451.1                      | MAINTENANCE BLDG WALL SECTIONS             |  |
| A460.1                      | MAINTENANCE BLDG INTERIOR ELEVATIONS       |  |
| A471.1                      | MAINTENANCE BLDG ENLARGED PLANS & EL.      |  |
| A472.1                      | MAINTENANCE BLDG ENLARGED PLANS & EL.      |  |
| A701.1                      | 900 INNES RENDERINGS                       |  |
| A721.1                      | INT. DOOR TYPES & SCHEDULE                 |  |
| A722.1                      | EXT. DOOR TYPES & SCHEDULE                 |  |
| A723.1                      | WINDOW TYPES & SCHEDULE                    |  |
| A724.1                      | WINDOW TYPES & SCHEDULE                    |  |
| A801.1                      | WALL TYPES - EXTERIOR                      |  |
| A802.1                      | WALL TYPES - EXTERIOR                      |  |
| A803.1                      | WALL TYPES - EXT. & INT.                   |  |
| A811.1                      | FLOOR & ROOF TYPES                         |  |
| A821.1                      | FOUNDATION & SUBGRADE WP. DETAILS          |  |
| A822.1                      | FOUNDATION & SUBGRADE WP. DETAILS          |  |
| A831.1                      | ENLARGED DETAILS - PLAN                    |  |
| A832.1                      | ENLARGED DETAILS - PLAN                    |  |
| A833.1                      | ENLARGED DETAILS - PLAN                    |  |
| A841.1                      | ENLARGED DETAILS - SECTION                 |  |
| A842.1                      | ENLARGED DETAILS - SECTION                 |  |
| A843.1                      | ENLARGED DETAILS - SECTION                 |  |
| A844.1                      | ENCLOSURE DETAILS - SECTION                |  |
| A845.1                      | ENCLOSURE DETAILS - SECTION                |  |
| A851.1                      | EXT. DR. & WDW. DETAILS                    |  |
| A852.1                      | EXT. DR. & WDW. DETAILS                    |  |
| A853.1                      | EXT. DR. & WDW. DETAILS                    |  |
| A854.1                      | EXT. DR. & WDW. DETAILS                    |  |
| A861.1                      | FLASHING, WP. & MISC. EXT.DETAILS          |  |
| A871.1                      | ROOF DETAILS - COMP. SHINGLE               |  |
| A872.1                      | ROOF DETAILS - FLAT ROOF                   |  |
| A873.1                      | ROOF DETAILS - RAINSCREEN PERF. ROOF       |  |
| A874.1                      | ROOF DETAILS - STANDING SEAM               |  |
| A881.1                      | INNES EDGE TRELLIS DETAILS                 |  |
| A882.1                      | GATE DETAILS                               |  |
| A901.1                      | TYP. INTERIOR DOOR DETAILS                 |  |
| A911.1                      | INTERIOR DETAILS  INTERIOR DETAILS         |  |
| A921.1                      |                                            |  |
| MUL I. I                    | INTERIOR DETAILS                           |  |
| 11 11070710 DE 1111110 1117 |                                            |  |
| OUEET#                      | H- HISTORIC DRAWING INDEX                  |  |
| SHEET #                     | SHEET TITLE                                |  |
| H114.1                      | EXTERIOR ELEVATION DEMO                    |  |