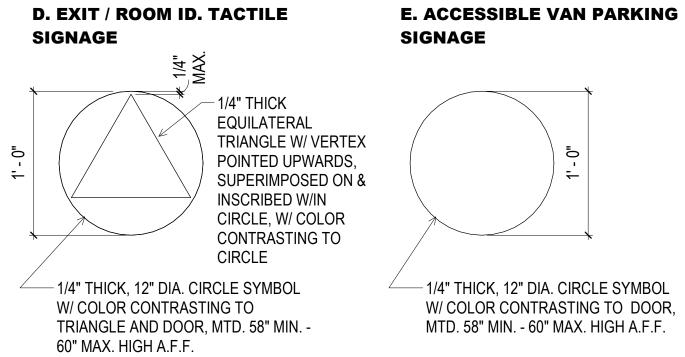

H.R. — PROVIDE BLOCKING CAPABLE OF RESISTING CODE-STATED LOADS — D. HANDRAIL **DETAIL** 1 1/4" MAX. C. FLUSH RISER 1 1/4" MAX. **B. ANGLED, ROUNDED** NOSING

**A. STAIR SECTION** 

# **TYPICAL STAIR & HANDRAIL DETAILS**

1/2" = 1'-0"



NOTES:

1. RAISED LETTERS AND NUMBERS ON SIGNS SHALL BE 1/32" MIN. ABOVE THEIR BACKGROUND, IN UPPERCASE AND STANDARD SANS SERIF FONT. CHARACTERS SHALL BE SELECTED FROM FONTS WHERE WIDTH OF THE UPPERCASE LETTER "O" IS 60% MIN. AND 110% MAX. OF HEIGHT OF UPPERCASE "T." CHARACTER HEIGHT SHALL BE MEASURED FROM BASELINE OF CHARACTER TO BE 5/8" MIN. AND 2" MAX. BASED ON HEIGHT OF UPPERCASE LETTER "I." CHARACTER STROKE THICKNESS OF UPPERCASE LETTER "I" SHALL BE 15% MAX. OF HEIGHT OF THE CHARACTER. REFERENCE CBC 11B-703.2 FOR COMPLETE RAISED CHARACTER INFORMATION



**ALL GENDER** 

- 1/4" THICK, 12" DIA. CIRCLE SYMBOL W/ COLOR CONTRASTING TO DOOR, MTD. 58" MIN. - 60" MAX. HIGH A.F.F.



F. ACCESSIBLE

**ENTRY SIGN** 



FIELD WITH SYMBOLS 5/8" MIN. - 2" MAX. HIGH TYPE, RAISED 1/32" MIN., HELVETICA MEDIUM, UPPERCASE LETTERS, FIELD W/ TEXT & -GRADE 2 BRAILLE UNISEX TO BASELINE OF HIGHEST RAISED LETTER PER CBC 11B-703.4.1 TO BASELINE OF LOWEST BRAILLE CELL — PER CBC 11B-703.4.1

**WOMEN'S MEN'S** A. RESTROOM DOOR SIGNAGE

**B. RESTROOM DOOR SIGNAGE - SIDE VIEW**  C. RESTROOM TACTILE SIGN

### SIGNAGE DETAILS & MOUNTING HEIGHTS 1 1/2" = 1'-0"

2/ No. C21410 **REVISIONS:** NO. DATE DESCRIPTION PERMIT SUBMITTAL 01 12/18/2020

**BID SET** 

ACCESSIBILITY DETAILS -

**JENSEN** 

7/01/2021

CHECKED BY

GGN PROJECT #

1608

900 INNES

PARK DEVELOPMENT

CITY