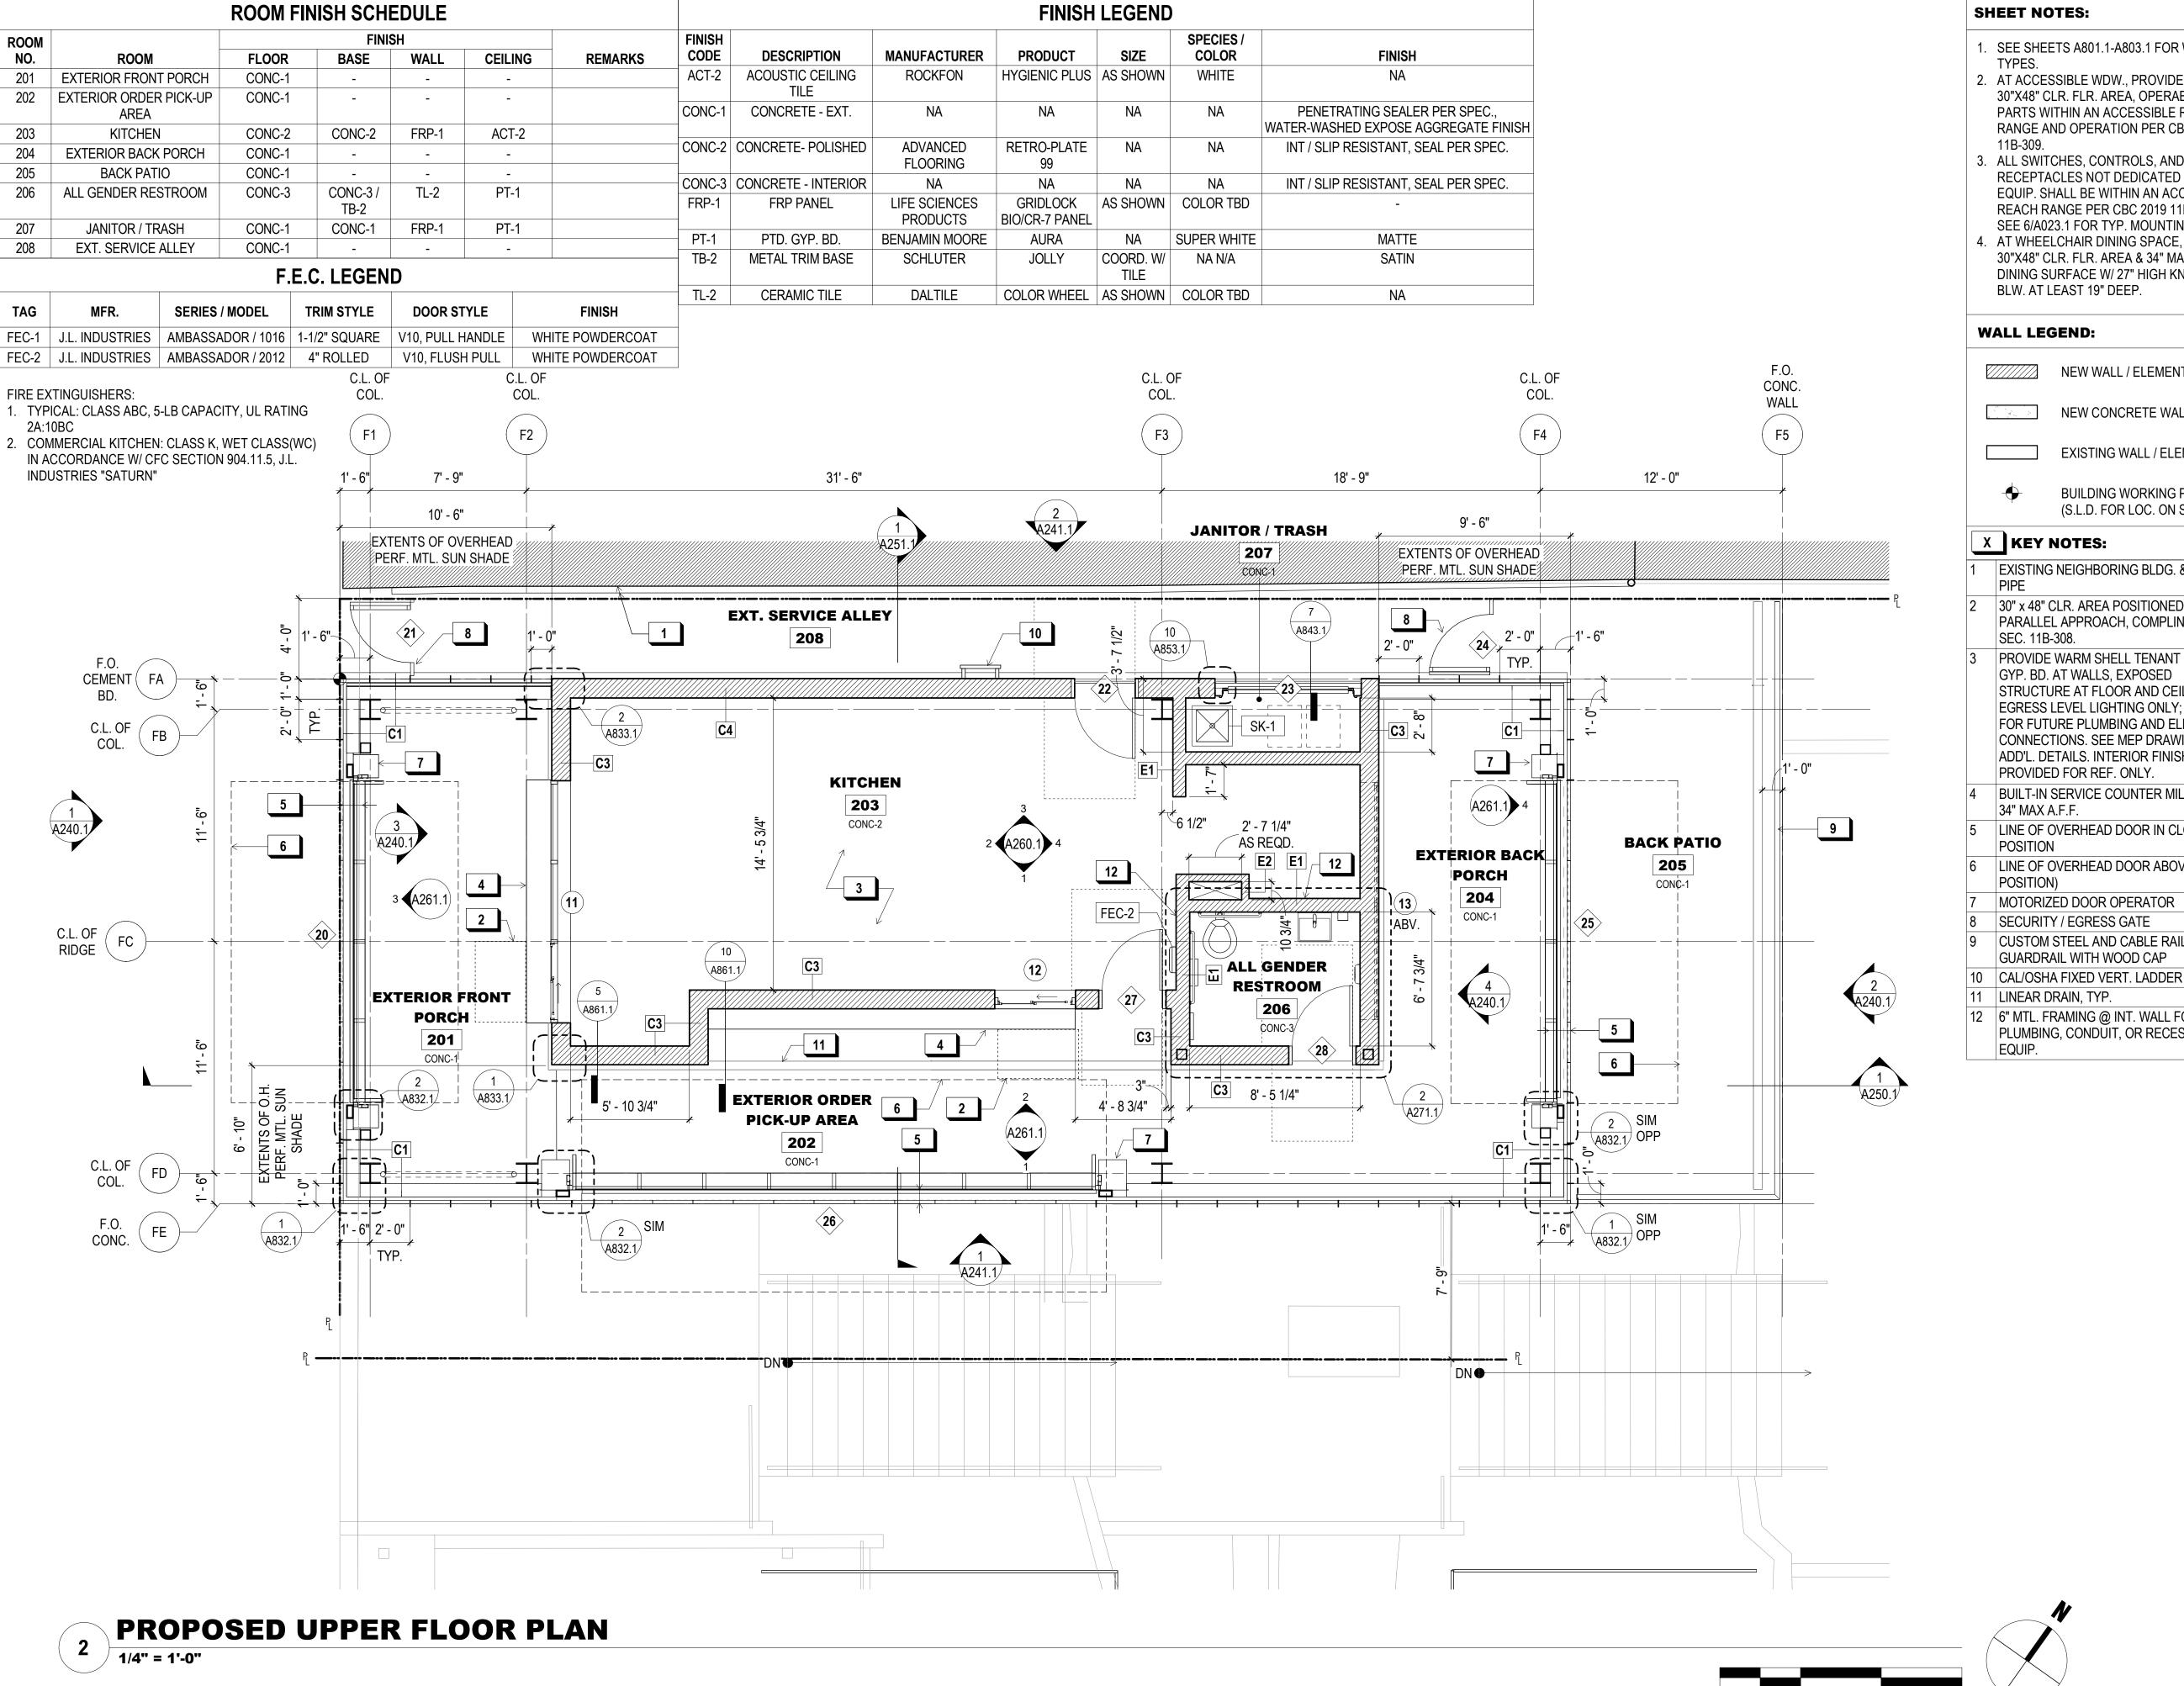

| A - ARCHITECTURAL DRAWING INDEX |                                              |  |
|---------------------------------|----------------------------------------------|--|
| SHEET#                          | SHEET TITLE                                  |  |
| A001.1                          | ARCH DRAWING INDEX & LEGENDS                 |  |
| A002.1                          | ARCH DRAWING INDEX CONTINUED                 |  |
| A011.1                          | PLUMBING FIXTURE KEY PLAN                    |  |
| A012.1                          | GREEN BLDG. SUBMITTAL FORM GS6               |  |
| A013.1                          | TITLE 24 CERTIFICATE OF COMPLIANCE           |  |
| A014.1                          | TITLE 24 CERTIFICATE OF COMPLIANCE           |  |
| A015.1                          | TITLE 24 CERTIFICATE OF COMPLIANCE           |  |
| A021.1                          | ACCESSIBILITY DETAILS - TYP.                 |  |
| A022.1                          | ACCESSIBILITY DETAILS - TYP.                 |  |
| A023.1                          | ACCESSIBILITY DETAILS - TYP.                 |  |
| A024.1                          | TYP. CEILING & LIGHTING DETAILS              |  |
| A030.1                          | ARCHITECTURAL PLOT PLAN                      |  |
| A031.1                          | EXISTING STREETSCAPE PHOTOS                  |  |
| A101.1                          | EGRESS / ACCESSIBLE POT / FIRE RATING PLAN   |  |
| A102.1                          | SHIPWRIGHT'S COTTAGE - BUILDING SITE PLAN    |  |
| A110.1                          | SHIPWRIGHT'S COTTAGE - EXISTING / DEMO PLANS |  |
| A120.1                          | SHIPWRIGHT'S COTTAGE - PROPOSED PLANS        |  |
| A121.1                          | SHIPWRIGHT'S COTTAGE - PROPOSED ROOF PLAN    |  |
| A122.1                          | SHIPWRIGHT'S COTTAGE - SLAB PLANS            |  |
| A123.1                          | SHIPWRIGHT'S COTTAGE - FINISH PLANS          |  |
| A130.1                          | SHIPWRIGHT'S COTTAGE - RCPS                  |  |
| A140.1                          | SHIPWRIGHT'S COTTAGE - EXT. ELEVATIONS       |  |
| A150.1                          | SHIPWRIGHT'S COTTAGE - SECTIONS              |  |
| A151.1                          | SHIPWRIGHT'S COTTAGE - SECTIONS              |  |
| A152.1                          | SHIPWRIGHT'S COTTAGE - WALL SECTIONS         |  |
| A160.1                          | SHIPWRIGHT'S COTTAGE - INTERIOR ELEVATIONS   |  |
| A171.1                          | SHIPWRIGHT'S COTTAGE - ENLARGED PLANS        |  |
| A172.1                          | SHIPWRIGHT'S COTTAGE - ENLARGED EL.          |  |
| A201.1                          | EGRESS / ACCESSIBLE POT / FIRE RATING PLAN   |  |
| A202.1                          | FOOD PAVILION - BUILDING SITE PLAN           |  |
| A220.1                          | FOOD PAVILION - PROPOSED UPPER PLAN          |  |
| A221.1                          | FOOD PAVILION - PROPOSED LOWER PLAN          |  |
| A222.1                          | FOOD PAVILION - PROPOSED ROOF PLAN           |  |
| A223.1                          | FOOD PAVILION - SLAB PLANS                   |  |
| A230.1                          | FOOD PAVILION - RCPS                         |  |
| A240.1                          | FOOD PAVILION - EXT. ELEVATIONS              |  |
| A241.1                          | FOOD PAVILION - EXT. ELEVATIONS              |  |
| A250.1                          | FOOD PAVILION - SECTION                      |  |
| A251.1                          | FOOD PAVILION - SECTION                      |  |
| A252.1                          | FOOD PAVILION - WALL SECTIONS                |  |
| A253.1                          | FOOD PAVILION - WALL SECTIONS                |  |
| A260.1                          | FOOD PAVILION - INTERIOR ELEVATIONS          |  |
| A261.1                          | FOOD PAVILION - INTERIOR ELEVATIONS          |  |
| A270.1                          | INNES PERGOLA DETAILS                        |  |
| A271.1                          | FOOD PAVILION - ENLARGED PLANS               |  |
| A272.1                          | FOOD PAVILION - ENLARGED FLANS               |  |
| A273.1                          | FOOD PAVILION - ENLARGED EL.                 |  |
| A274.1                          | FOOD PAVILION - ENLARGED EL.                 |  |
| . V⊆. T. I                      |                                              |  |
| A290.1                          | FOOD PAVILION - GUARDRAIL DETAILS            |  |

| A302.1                      | SHOP BUILDING - BUILDING SITE PLAN         |  |
|-----------------------------|--------------------------------------------|--|
| A320.1                      | SHOP BUILDING - PROPOSED FLOOR PLAN        |  |
| A321.1                      | SHOP BUILDING - PROPOSED ROOF PLAN         |  |
| A322.1                      | SHOP BUILDING - SLAB PLAN                  |  |
| A330.1                      | SHOP BUILDING - RCP                        |  |
| A340.1                      | SHOP BUILDING - EXT. ELEVATIONS            |  |
| A350.1                      | SHOP BUILDING - SECTIONS                   |  |
| A351.1                      | SHOP BUILDING - WALL SECTIONS              |  |
| A360.1                      | SHOP BUILDING - INTERIOR ELEVATIONS        |  |
| A401.1                      | EGRESS / ACCESSIBLE POT / FIRE RATING PLAN |  |
| A402.1                      | MAINTENANCE BLDG BUILDING SITE PLAN        |  |
| A420.1                      | MAINTENANCE BLDG PROPOSED FLOOR PLAN       |  |
| A421.1                      | MAINTENANCE BLDG PROPOSED ROOF PLAN        |  |
| A422.1                      | MAINTENANCE BLDG PROPOSED ROOF FLAN        |  |
| A430.1                      |                                            |  |
| A430.1                      | MAINTENANCE BLDG RCP                       |  |
|                             | MAINTENANCE BLDG EXT. ELEVATIONS           |  |
| A450.1                      | MAINTENANCE BLDG SECTIONS                  |  |
| A451.1                      | MAINTENANCE BLDG WALL SECTIONS             |  |
| A460.1                      | MAINTENANCE BLDG INTERIOR ELEVATIONS       |  |
| A471.1                      | MAINTENANCE BLDG ENLARGED PLANS & EL.      |  |
| A472.1                      | MAINTENANCE BLDG ENLARGED PLANS & EL.      |  |
| A701.1                      | 900 INNES RENDERINGS                       |  |
| A721.1                      | INT. DOOR TYPES & SCHEDULE                 |  |
| A722.1                      | EXT. DOOR TYPES & SCHEDULE                 |  |
| A723.1                      | WINDOW TYPES & SCHEDULE                    |  |
| A724.1                      | WINDOW TYPES & SCHEDULE                    |  |
| A801.1                      | WALL TYPES - EXTERIOR                      |  |
| A802.1                      | WALL TYPES - EXTERIOR                      |  |
| A803.1                      | WALL TYPES - EXT. & INT.                   |  |
| A811.1                      | FLOOR & ROOF TYPES                         |  |
| A821.1                      | FOUNDATION & SUBGRADE WP. DETAILS          |  |
| A822.1                      | FOUNDATION & SUBGRADE WP. DETAILS          |  |
| A831.1                      | ENLARGED DETAILS - PLAN                    |  |
| A832.1                      | ENLARGED DETAILS - PLAN                    |  |
| A833.1                      | ENLARGED DETAILS - PLAN                    |  |
| A841.1                      | ENLARGED DETAILS - SECTION                 |  |
| A842.1                      | ENLARGED DETAILS - SECTION                 |  |
| A843.1                      | ENLARGED DETAILS - SECTION                 |  |
| A844.1                      | ENCLOSURE DETAILS - SECTION                |  |
| A845.1                      | ENCLOSURE DETAILS - SECTION                |  |
| A851.1                      | EXT. DR. & WDW. DETAILS                    |  |
| A852.1                      | EXT. DR. & WDW. DETAILS                    |  |
| A853.1                      | EXT. DR. & WDW. DETAILS                    |  |
| A854.1                      | EXT. DR. & WDW. DETAILS                    |  |
| A861.1                      | FLASHING, WP. & MISC. EXT.DETAILS          |  |
| A871.1                      | ROOF DETAILS - COMP. SHINGLE               |  |
| A872.1                      | ROOF DETAILS - FLAT ROOF                   |  |
| A873.1                      | ROOF DETAILS - RAINSCREEN PERF. ROOF       |  |
| A874.1                      | ROOF DETAILS - STANDING SEAM               |  |
| A881.1                      | INNES EDGE TRELLIS DETAILS                 |  |
| A882.1                      | GATE DETAILS                               |  |
| A901.1                      | TYP. INTERIOR DOOR DETAILS                 |  |
| A911.1                      | INTERIOR DETAILS  INTERIOR DETAILS         |  |
| A921.1                      |                                            |  |
| MUL I. I                    | INTERIOR DETAILS                           |  |
| 11 11070710 DE 1111110 1117 |                                            |  |
| OUEET#                      | H- HISTORIC DRAWING INDEX                  |  |
| SHEET #                     | SHEET TITLE                                |  |
| H114.1                      | EXTERIOR ELEVATION DEMO                    |  |