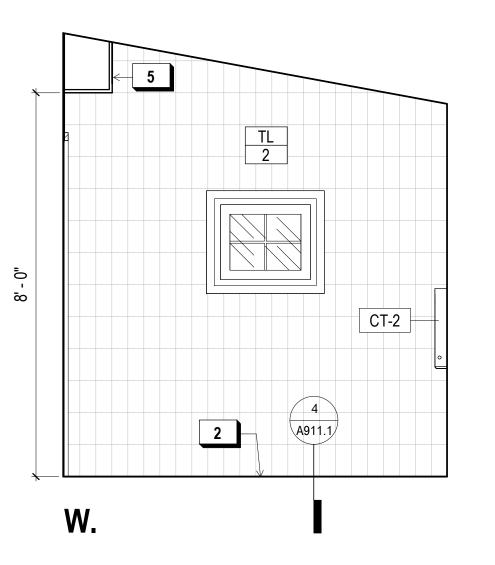

| A302.1                      | SHOP BUILDING - BUILDING SITE PLAN         |  |
|-----------------------------|--------------------------------------------|--|
| A320.1                      | SHOP BUILDING - PROPOSED FLOOR PLAN        |  |
| A321.1                      | SHOP BUILDING - PROPOSED ROOF PLAN         |  |
| A322.1                      | SHOP BUILDING - SLAB PLAN                  |  |
| A330.1                      | SHOP BUILDING - RCP                        |  |
| A340.1                      | SHOP BUILDING - EXT. ELEVATIONS            |  |
| A350.1                      | SHOP BUILDING - SECTIONS                   |  |
| A351.1                      | SHOP BUILDING - WALL SECTIONS              |  |
| A360.1                      | SHOP BUILDING - INTERIOR ELEVATIONS        |  |
| A401.1                      | EGRESS / ACCESSIBLE POT / FIRE RATING PLAN |  |
| A402.1                      | MAINTENANCE BLDG BUILDING SITE PLAN        |  |
| A420.1                      | MAINTENANCE BLDG PROPOSED FLOOR PLAN       |  |
| A421.1                      | MAINTENANCE BLDG PROPOSED ROOF PLAN        |  |
| A422.1                      | MAINTENANCE BLDG PROPOSED ROOF FLAN        |  |
| A430.1                      |                                            |  |
| A430.1                      | MAINTENANCE BLDG RCP                       |  |
|                             | MAINTENANCE BLDG EXT. ELEVATIONS           |  |
| A450.1                      | MAINTENANCE BLDG SECTIONS                  |  |
| A451.1                      | MAINTENANCE BLDG WALL SECTIONS             |  |
| A460.1                      | MAINTENANCE BLDG INTERIOR ELEVATIONS       |  |
| A471.1                      | MAINTENANCE BLDG ENLARGED PLANS & EL.      |  |
| A472.1                      | MAINTENANCE BLDG ENLARGED PLANS & EL.      |  |
| A701.1                      | 900 INNES RENDERINGS                       |  |
| A721.1                      | INT. DOOR TYPES & SCHEDULE                 |  |
| A722.1                      | EXT. DOOR TYPES & SCHEDULE                 |  |
| A723.1                      | WINDOW TYPES & SCHEDULE                    |  |
| A724.1                      | WINDOW TYPES & SCHEDULE                    |  |
| A801.1                      | WALL TYPES - EXTERIOR                      |  |
| A802.1                      | WALL TYPES - EXTERIOR                      |  |
| A803.1                      | WALL TYPES - EXT. & INT.                   |  |
| A811.1                      | FLOOR & ROOF TYPES                         |  |
| A821.1                      | FOUNDATION & SUBGRADE WP. DETAILS          |  |
| A822.1                      | FOUNDATION & SUBGRADE WP. DETAILS          |  |
| A831.1                      | ENLARGED DETAILS - PLAN                    |  |
| A832.1                      | ENLARGED DETAILS - PLAN                    |  |
| A833.1                      | ENLARGED DETAILS - PLAN                    |  |
| A841.1                      | ENLARGED DETAILS - SECTION                 |  |
| A842.1                      | ENLARGED DETAILS - SECTION                 |  |
| A843.1                      | ENLARGED DETAILS - SECTION                 |  |
| A844.1                      | ENCLOSURE DETAILS - SECTION                |  |
| A845.1                      | ENCLOSURE DETAILS - SECTION                |  |
| A851.1                      | EXT. DR. & WDW. DETAILS                    |  |
| A852.1                      | EXT. DR. & WDW. DETAILS                    |  |
| A853.1                      | EXT. DR. & WDW. DETAILS                    |  |
| A854.1                      | EXT. DR. & WDW. DETAILS                    |  |
| A861.1                      | FLASHING, WP. & MISC. EXT.DETAILS          |  |
| A871.1                      | ROOF DETAILS - COMP. SHINGLE               |  |
| A872.1                      | ROOF DETAILS - FLAT ROOF                   |  |
| A873.1                      | ROOF DETAILS - RAINSCREEN PERF. ROOF       |  |
| A874.1                      | ROOF DETAILS - STANDING SEAM               |  |
| A881.1                      | INNES EDGE TRELLIS DETAILS                 |  |
| A882.1                      | GATE DETAILS                               |  |
| A901.1                      | TYP. INTERIOR DOOR DETAILS                 |  |
| A911.1                      | INTERIOR DETAILS  INTERIOR DETAILS         |  |
| A921.1                      |                                            |  |
| MUL I. I                    | INTERIOR DETAILS                           |  |
| 11 11070710 DE 1111110 1117 |                                            |  |
| OUEET#                      | H- HISTORIC DRAWING INDEX                  |  |
| SHEET #                     | SHEET TITLE                                |  |
| H114.1                      | EXTERIOR ELEVATION DEMO                    |  |