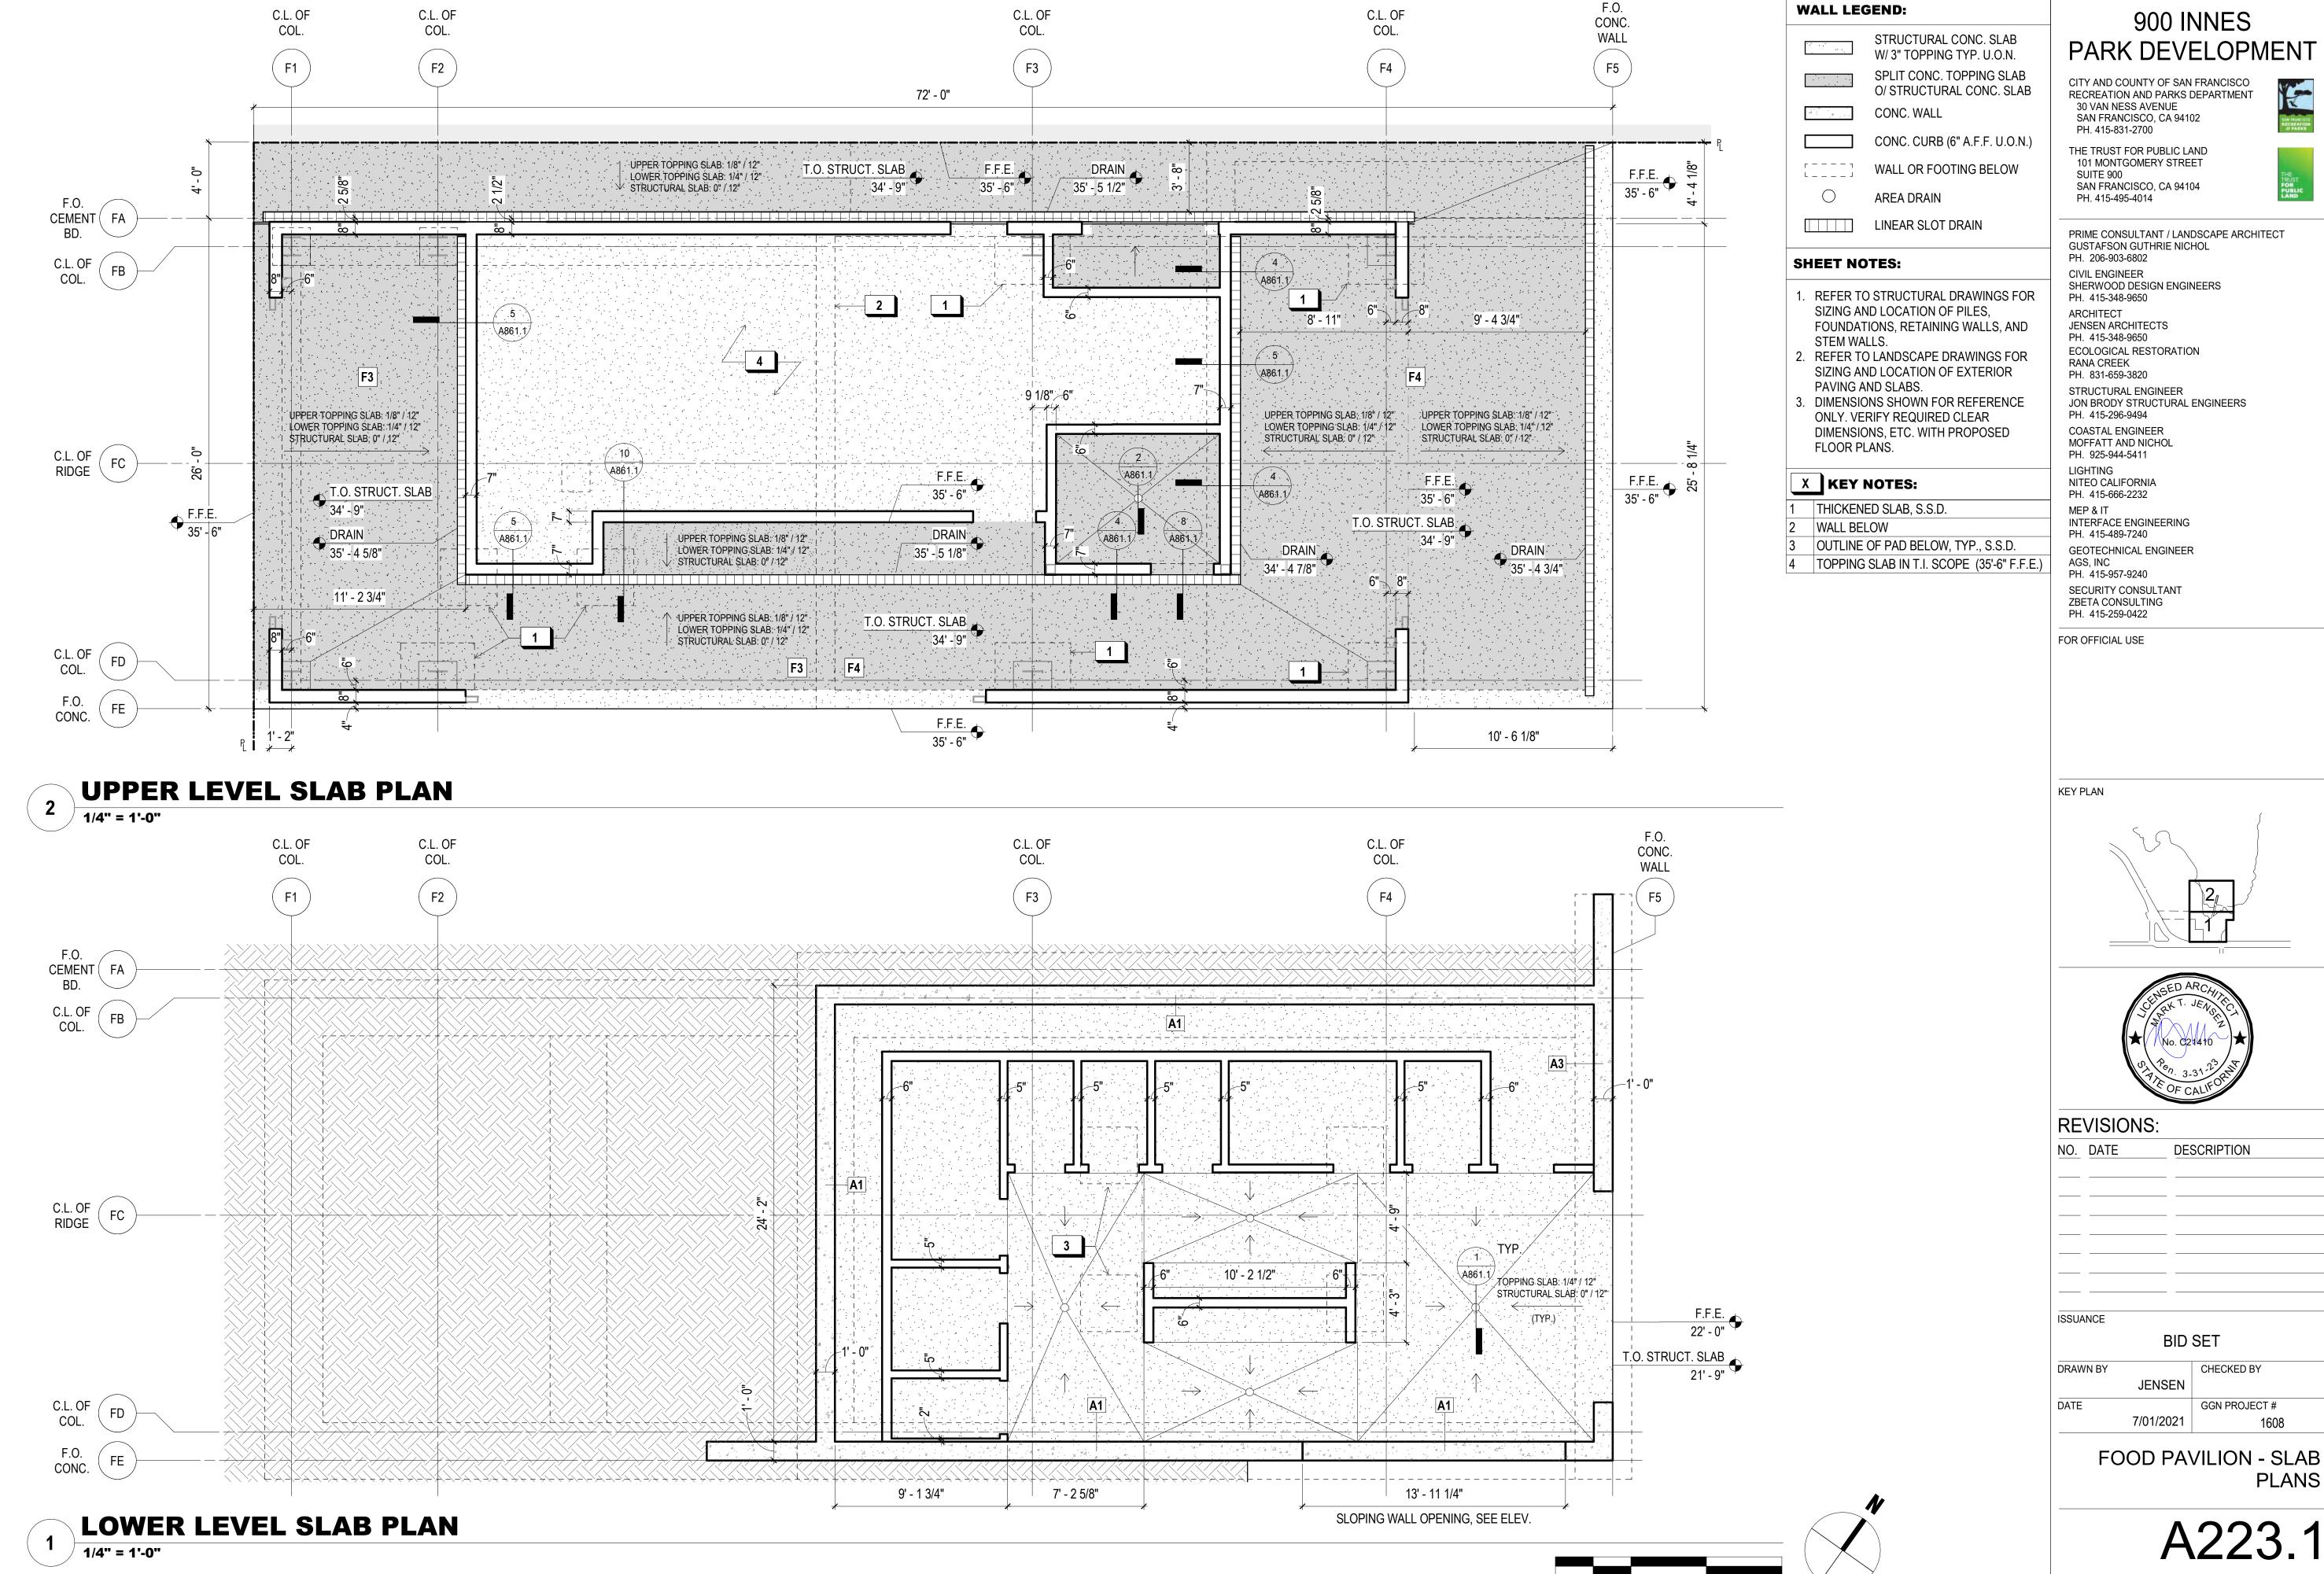

| A - ARCHITECTURAL DRAWING INDEX |                                              |  |
|---------------------------------|----------------------------------------------|--|
| SHEET#                          | SHEET TITLE                                  |  |
| A001.1                          | ARCH DRAWING INDEX & LEGENDS                 |  |
| A002.1                          | ARCH DRAWING INDEX CONTINUED                 |  |
| A011.1                          | PLUMBING FIXTURE KEY PLAN                    |  |
| A012.1                          | GREEN BLDG. SUBMITTAL FORM GS6               |  |
| A013.1                          | TITLE 24 CERTIFICATE OF COMPLIANCE           |  |
| A014.1                          | TITLE 24 CERTIFICATE OF COMPLIANCE           |  |
| A015.1                          | TITLE 24 CERTIFICATE OF COMPLIANCE           |  |
| A021.1                          | ACCESSIBILITY DETAILS - TYP.                 |  |
| A022.1                          | ACCESSIBILITY DETAILS - TYP.                 |  |
| A023.1                          | ACCESSIBILITY DETAILS - TYP.                 |  |
| A024.1                          | TYP. CEILING & LIGHTING DETAILS              |  |
| A030.1                          | ARCHITECTURAL PLOT PLAN                      |  |
| A031.1                          | EXISTING STREETSCAPE PHOTOS                  |  |
| A101.1                          | EGRESS / ACCESSIBLE POT / FIRE RATING PLAN   |  |
| A102.1                          | SHIPWRIGHT'S COTTAGE - BUILDING SITE PLAN    |  |
| A110.1                          | SHIPWRIGHT'S COTTAGE - EXISTING / DEMO PLANS |  |
| A120.1                          | SHIPWRIGHT'S COTTAGE - PROPOSED PLANS        |  |
| A121.1                          | SHIPWRIGHT'S COTTAGE - PROPOSED ROOF PLAN    |  |
| A122.1                          | SHIPWRIGHT'S COTTAGE - SLAB PLANS            |  |
| A123.1                          | SHIPWRIGHT'S COTTAGE - FINISH PLANS          |  |
| A130.1                          | SHIPWRIGHT'S COTTAGE - RCPS                  |  |
| A140.1                          | SHIPWRIGHT'S COTTAGE - EXT. ELEVATIONS       |  |
| A150.1                          | SHIPWRIGHT'S COTTAGE - SECTIONS              |  |
| A151.1                          | SHIPWRIGHT'S COTTAGE - SECTIONS              |  |
| A152.1                          | SHIPWRIGHT'S COTTAGE - WALL SECTIONS         |  |
| A160.1                          | SHIPWRIGHT'S COTTAGE - INTERIOR ELEVATIONS   |  |
| A171.1                          | SHIPWRIGHT'S COTTAGE - ENLARGED PLANS        |  |
| A172.1                          | SHIPWRIGHT'S COTTAGE - ENLARGED EL.          |  |
| A201.1                          | EGRESS / ACCESSIBLE POT / FIRE RATING PLAN   |  |
| A202.1                          | FOOD PAVILION - BUILDING SITE PLAN           |  |
| A220.1                          | FOOD PAVILION - PROPOSED UPPER PLAN          |  |
| A221.1                          | FOOD PAVILION - PROPOSED LOWER PLAN          |  |
| A222.1                          | FOOD PAVILION - PROPOSED ROOF PLAN           |  |
| A223.1                          | FOOD PAVILION - SLAB PLANS                   |  |
| A230.1                          | FOOD PAVILION - RCPS                         |  |
| A240.1                          | FOOD PAVILION - EXT. ELEVATIONS              |  |
| A241.1                          | FOOD PAVILION - EXT. ELEVATIONS              |  |
| A250.1                          | FOOD PAVILION - SECTION                      |  |
| A251.1                          | FOOD PAVILION - SECTION                      |  |
| A252.1                          | FOOD PAVILION - WALL SECTIONS                |  |
| A253.1                          | FOOD PAVILION - WALL SECTIONS                |  |
| A260.1                          | FOOD PAVILION - INTERIOR ELEVATIONS          |  |
| A261.1                          | FOOD PAVILION - INTERIOR ELEVATIONS          |  |
| A270.1                          | INNES PERGOLA DETAILS                        |  |
| A271.1                          | FOOD PAVILION - ENLARGED PLANS               |  |
| A272.1                          | FOOD PAVILION - ENLARGED FLANS               |  |
| A273.1                          | FOOD PAVILION - ENLARGED EL.                 |  |
| A274.1                          | FOOD PAVILION - ENLARGED EL.                 |  |
| . V⊆. T. I                      |                                              |  |
| A290.1                          | FOOD PAVILION - GUARDRAIL DETAILS            |  |