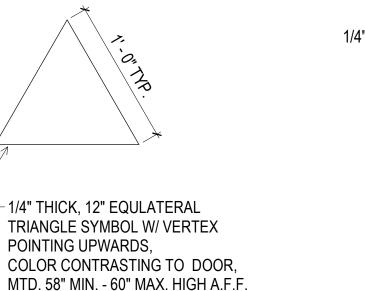

X. **B. ANGLED, ROUNDED** NOSING

**A. STAIR SECTION** 

# **TYPICAL STAIR & HANDRAIL DETAILS**

1/2" = 1'-0"



NOTES:

1. RAISED LETTERS AND NUMBERS ON SIGNS SHALL BE 1/32" MIN. ABOVE THEIR BACKGROUND, IN UPPERCASE AND STANDARD SANS SERIF FONT. CHARACTERS SHALL BE SELECTED FROM FONTS WHERE WIDTH OF THE UPPERCASE LETTER "O" IS 60% MIN. AND 110% MAX. OF HEIGHT OF UPPERCASE "T." CHARACTER HEIGHT SHALL BE MEASURED FROM BASELINE OF CHARACTER TO BE 5/8" MIN. AND 2" MAX. BASED ON HEIGHT OF UPPERCASE LETTER "I." CHARACTER STROKE THICKNESS OF UPPERCASE LETTER "I" SHALL BE 15% MAX. OF HEIGHT OF THE CHARACTER. REFERENCE CBC 11B-703.2 FOR COMPLETE RAISED CHARACTER INFORMATION



**ALL GENDER** 

- 1/4" THICK, 12" DIA. CIRCLE SYMBOL W/ COLOR CONTRASTING TO DOOR, MTD. 58" MIN. - 60" MAX. HIGH A.F.F.



F. ACCESSIBLE

**ENTRY SIGN** 



FIELD WITH SYMBOLS 5/8" MIN. - 2" MAX. HIGH TYPE, RAISED 1/32" MIN., HELVETICA MEDIUM, UPPERCASE LETTERS, FIELD W/ TEXT & -GRADE 2 BRAILLE UNISEX TO BASELINE OF HIGHEST RAISED LETTER PER CBC 11B-703.4.1 TO BASELINE OF LOWEST BRAILLE CELL — PER CBC 11B-703.4.1

**WOMEN'S MEN'S** A. RESTROOM DOOR SIGNAGE

**B. RESTROOM DOOR SIGNAGE - SIDE VIEW**  C. RESTROOM TACTILE SIGN

### SIGNAGE DETAILS & MOUNTING HEIGHTS 1 1/2" = 1'-0"

2/ No. C21410 **REVISIONS:** NO. DATE DESCRIPTION PERMIT SUBMITTAL 01 12/18/2020

**BID SET** 

ACCESSIBILITY DETAILS -

**JENSEN** 

7/01/2021

CHECKED BY

GGN PROJECT #

1608

900 INNES

PARK DEVELOPMENT

CITY AND COUNTY OF SAN FRANCISCO RECREATION AND PARKS DEPARTMENT

30 VAN NESS AVENUE SAN FRANCISCO, CA 94102

THE TRUST FOR PUBLI