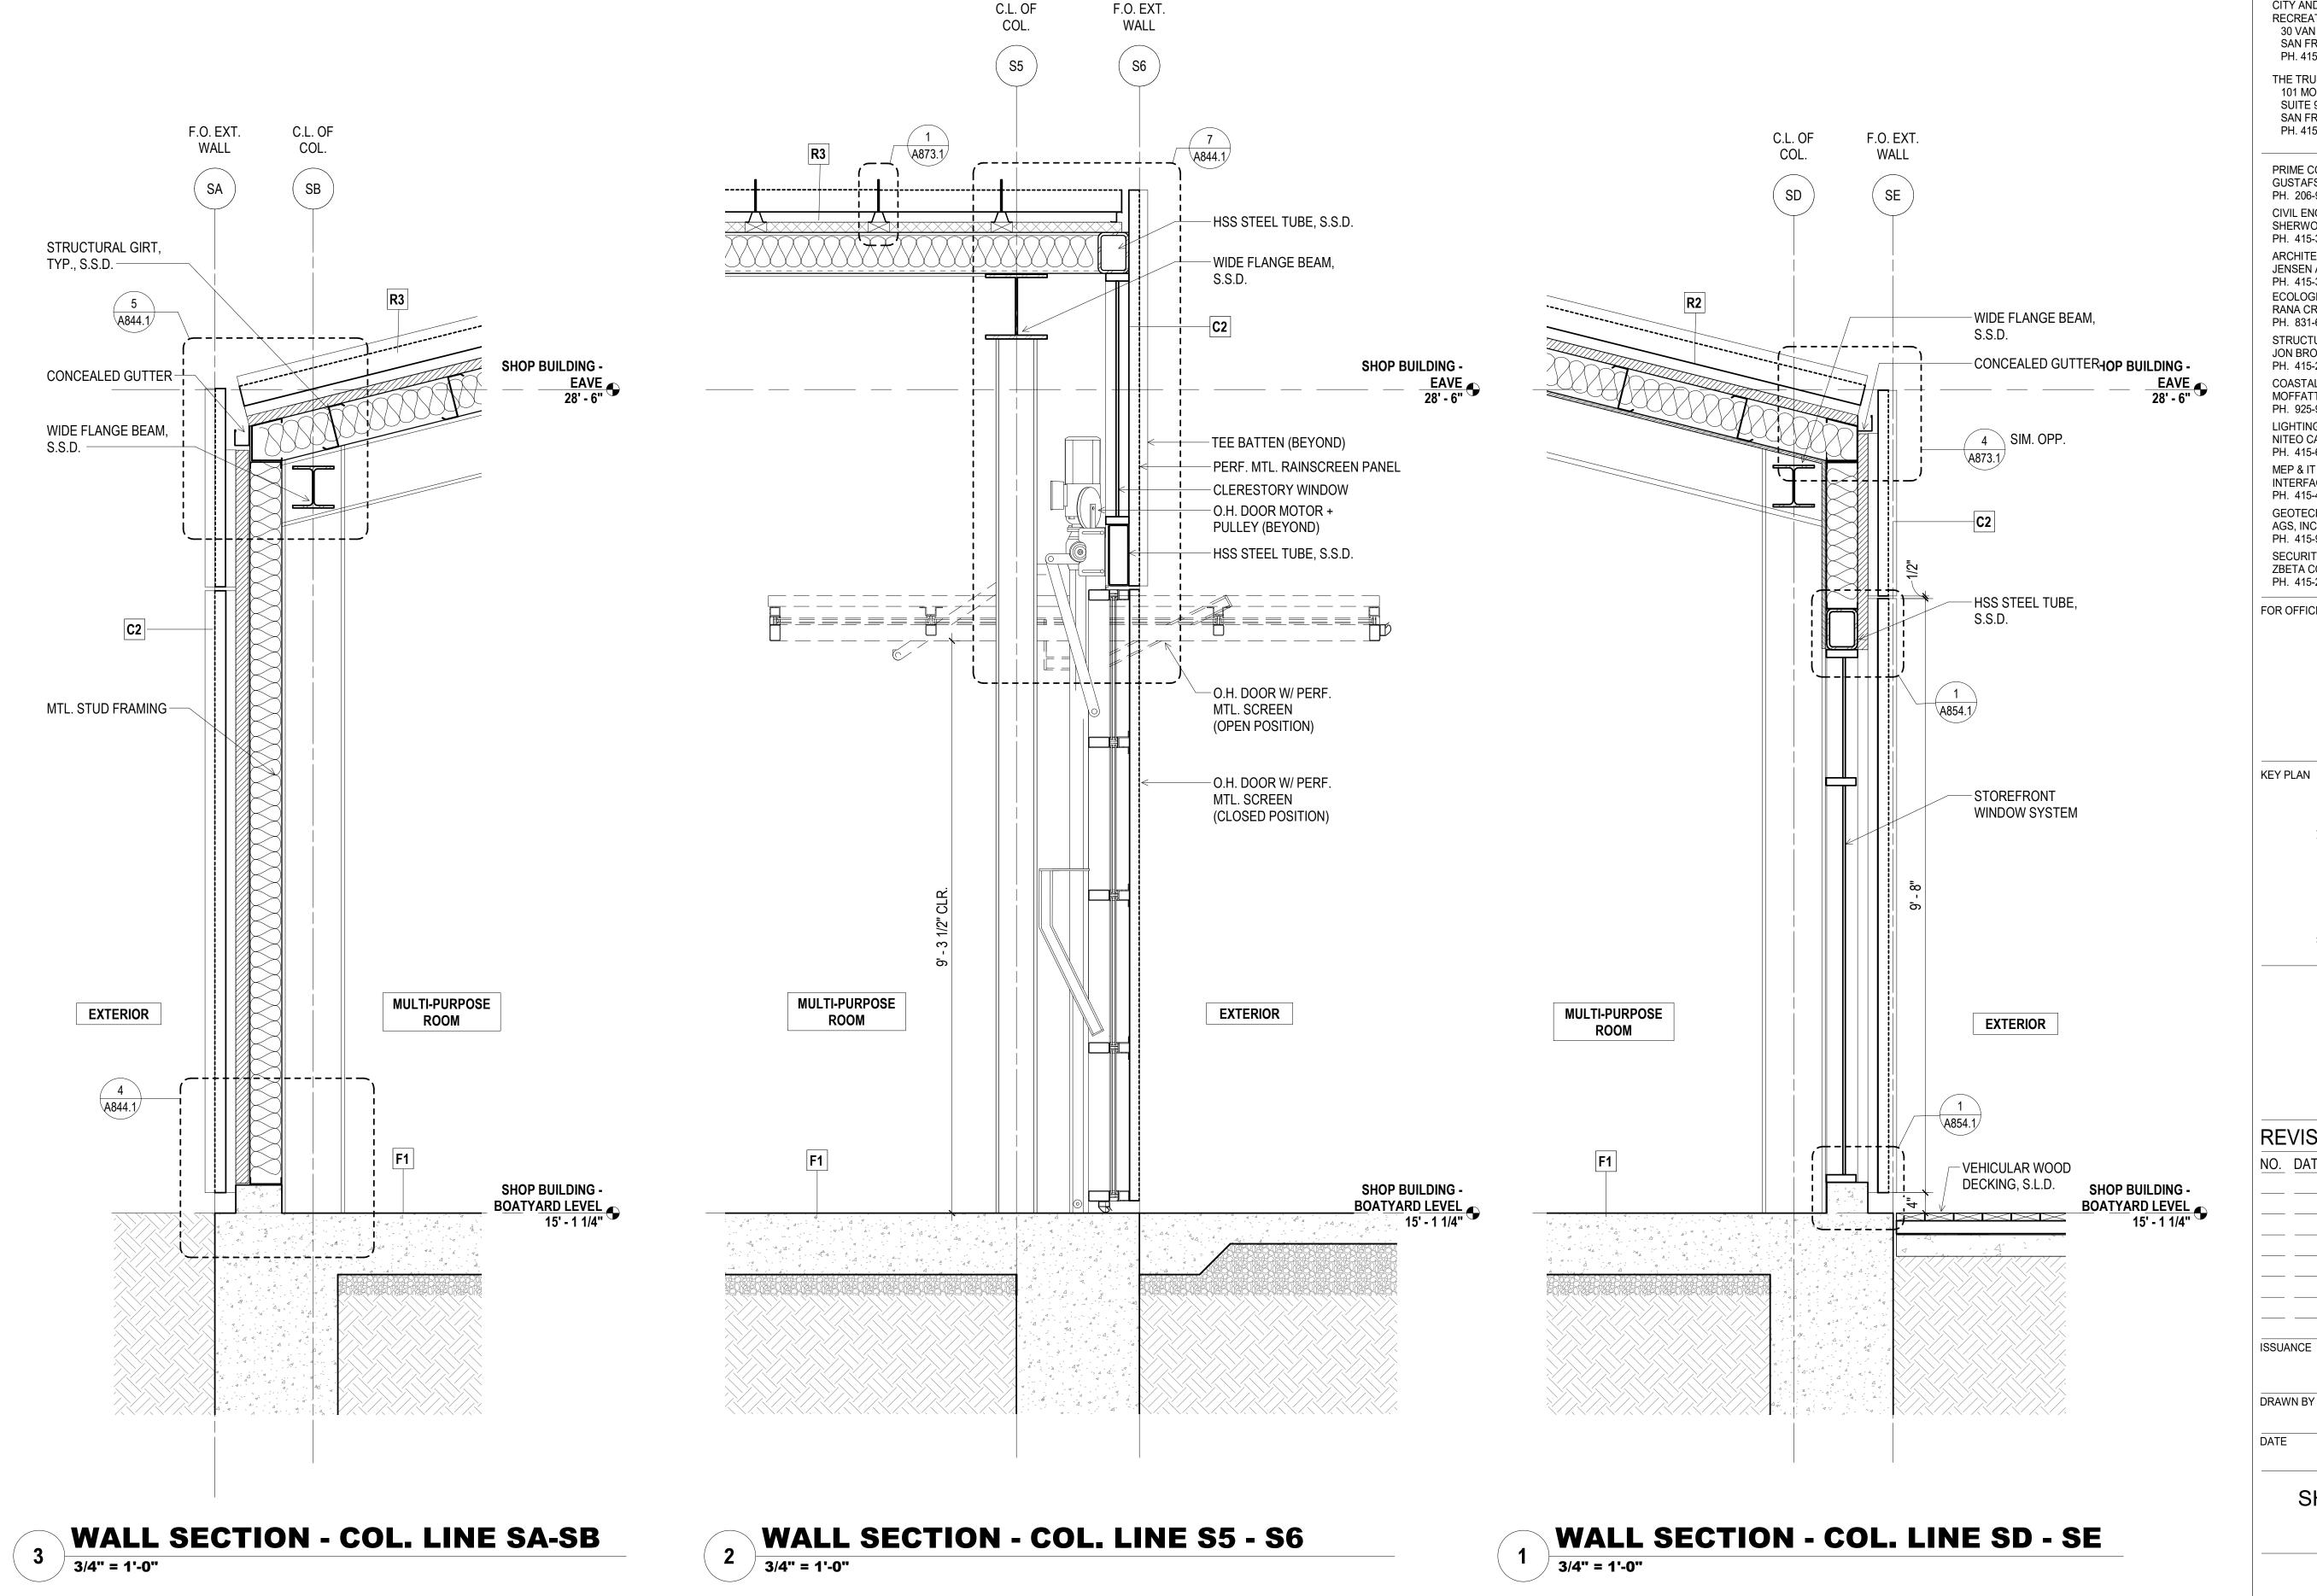

| A302.1                      | SHOP BUILDING - BUILDING SITE PLAN         |  |
|-----------------------------|--------------------------------------------|--|
| A320.1                      | SHOP BUILDING - PROPOSED FLOOR PLAN        |  |
| A321.1                      | SHOP BUILDING - PROPOSED ROOF PLAN         |  |
| A322.1                      | SHOP BUILDING - SLAB PLAN                  |  |
| A330.1                      | SHOP BUILDING - RCP                        |  |
| A340.1                      | SHOP BUILDING - EXT. ELEVATIONS            |  |
| A350.1                      | SHOP BUILDING - SECTIONS                   |  |
| A351.1                      | SHOP BUILDING - WALL SECTIONS              |  |
| A360.1                      | SHOP BUILDING - INTERIOR ELEVATIONS        |  |
| A401.1                      | EGRESS / ACCESSIBLE POT / FIRE RATING PLAN |  |
| A402.1                      | MAINTENANCE BLDG BUILDING SITE PLAN        |  |
| A420.1                      | MAINTENANCE BLDG PROPOSED FLOOR PLAN       |  |
| A421.1                      | MAINTENANCE BLDG PROPOSED ROOF PLAN        |  |
| A422.1                      | MAINTENANCE BLDG PROPOSED ROOF FLAN        |  |
| A430.1                      |                                            |  |
| A430.1                      | MAINTENANCE BLDG RCP                       |  |
|                             | MAINTENANCE BLDG EXT. ELEVATIONS           |  |
| A450.1                      | MAINTENANCE BLDG SECTIONS                  |  |
| A451.1                      | MAINTENANCE BLDG WALL SECTIONS             |  |
| A460.1                      | MAINTENANCE BLDG INTERIOR ELEVATIONS       |  |
| A471.1                      | MAINTENANCE BLDG ENLARGED PLANS & EL.      |  |
| A472.1                      | MAINTENANCE BLDG ENLARGED PLANS & EL.      |  |
| A701.1                      | 900 INNES RENDERINGS                       |  |
| A721.1                      | INT. DOOR TYPES & SCHEDULE                 |  |
| A722.1                      | EXT. DOOR TYPES & SCHEDULE                 |  |
| A723.1                      | WINDOW TYPES & SCHEDULE                    |  |
| A724.1                      | WINDOW TYPES & SCHEDULE                    |  |
| A801.1                      | WALL TYPES - EXTERIOR                      |  |
| A802.1                      | WALL TYPES - EXTERIOR                      |  |
| A803.1                      | WALL TYPES - EXT. & INT.                   |  |
| A811.1                      | FLOOR & ROOF TYPES                         |  |
| A821.1                      | FOUNDATION & SUBGRADE WP. DETAILS          |  |
| A822.1                      | FOUNDATION & SUBGRADE WP. DETAILS          |  |
| A831.1                      | ENLARGED DETAILS - PLAN                    |  |
| A832.1                      | ENLARGED DETAILS - PLAN                    |  |
| A833.1                      | ENLARGED DETAILS - PLAN                    |  |
| A841.1                      | ENLARGED DETAILS - SECTION                 |  |
| A842.1                      | ENLARGED DETAILS - SECTION                 |  |
| A843.1                      | ENLARGED DETAILS - SECTION                 |  |
| A844.1                      | ENCLOSURE DETAILS - SECTION                |  |
| A845.1                      | ENCLOSURE DETAILS - SECTION                |  |
| A851.1                      | EXT. DR. & WDW. DETAILS                    |  |
| A852.1                      | EXT. DR. & WDW. DETAILS                    |  |
| A853.1                      | EXT. DR. & WDW. DETAILS                    |  |
| A854.1                      | EXT. DR. & WDW. DETAILS                    |  |
| A861.1                      | FLASHING, WP. & MISC. EXT.DETAILS          |  |
| A871.1                      | ROOF DETAILS - COMP. SHINGLE               |  |
| A872.1                      | ROOF DETAILS - FLAT ROOF                   |  |
| A873.1                      | ROOF DETAILS - RAINSCREEN PERF. ROOF       |  |
| A874.1                      | ROOF DETAILS - STANDING SEAM               |  |
| A881.1                      | INNES EDGE TRELLIS DETAILS                 |  |
| A882.1                      | GATE DETAILS                               |  |
| A901.1                      | TYP. INTERIOR DOOR DETAILS                 |  |
| A911.1                      | INTERIOR DETAILS  INTERIOR DETAILS         |  |
| A921.1                      |                                            |  |
| MUL I. I                    | INTERIOR DETAILS                           |  |
| 11 11070710 DE 1111110 1117 |                                            |  |
| OUEET#                      | H- HISTORIC DRAWING INDEX                  |  |
| SHEET #                     | SHEET TITLE                                |  |
| H114.1                      | EXTERIOR ELEVATION DEMO                    |  |