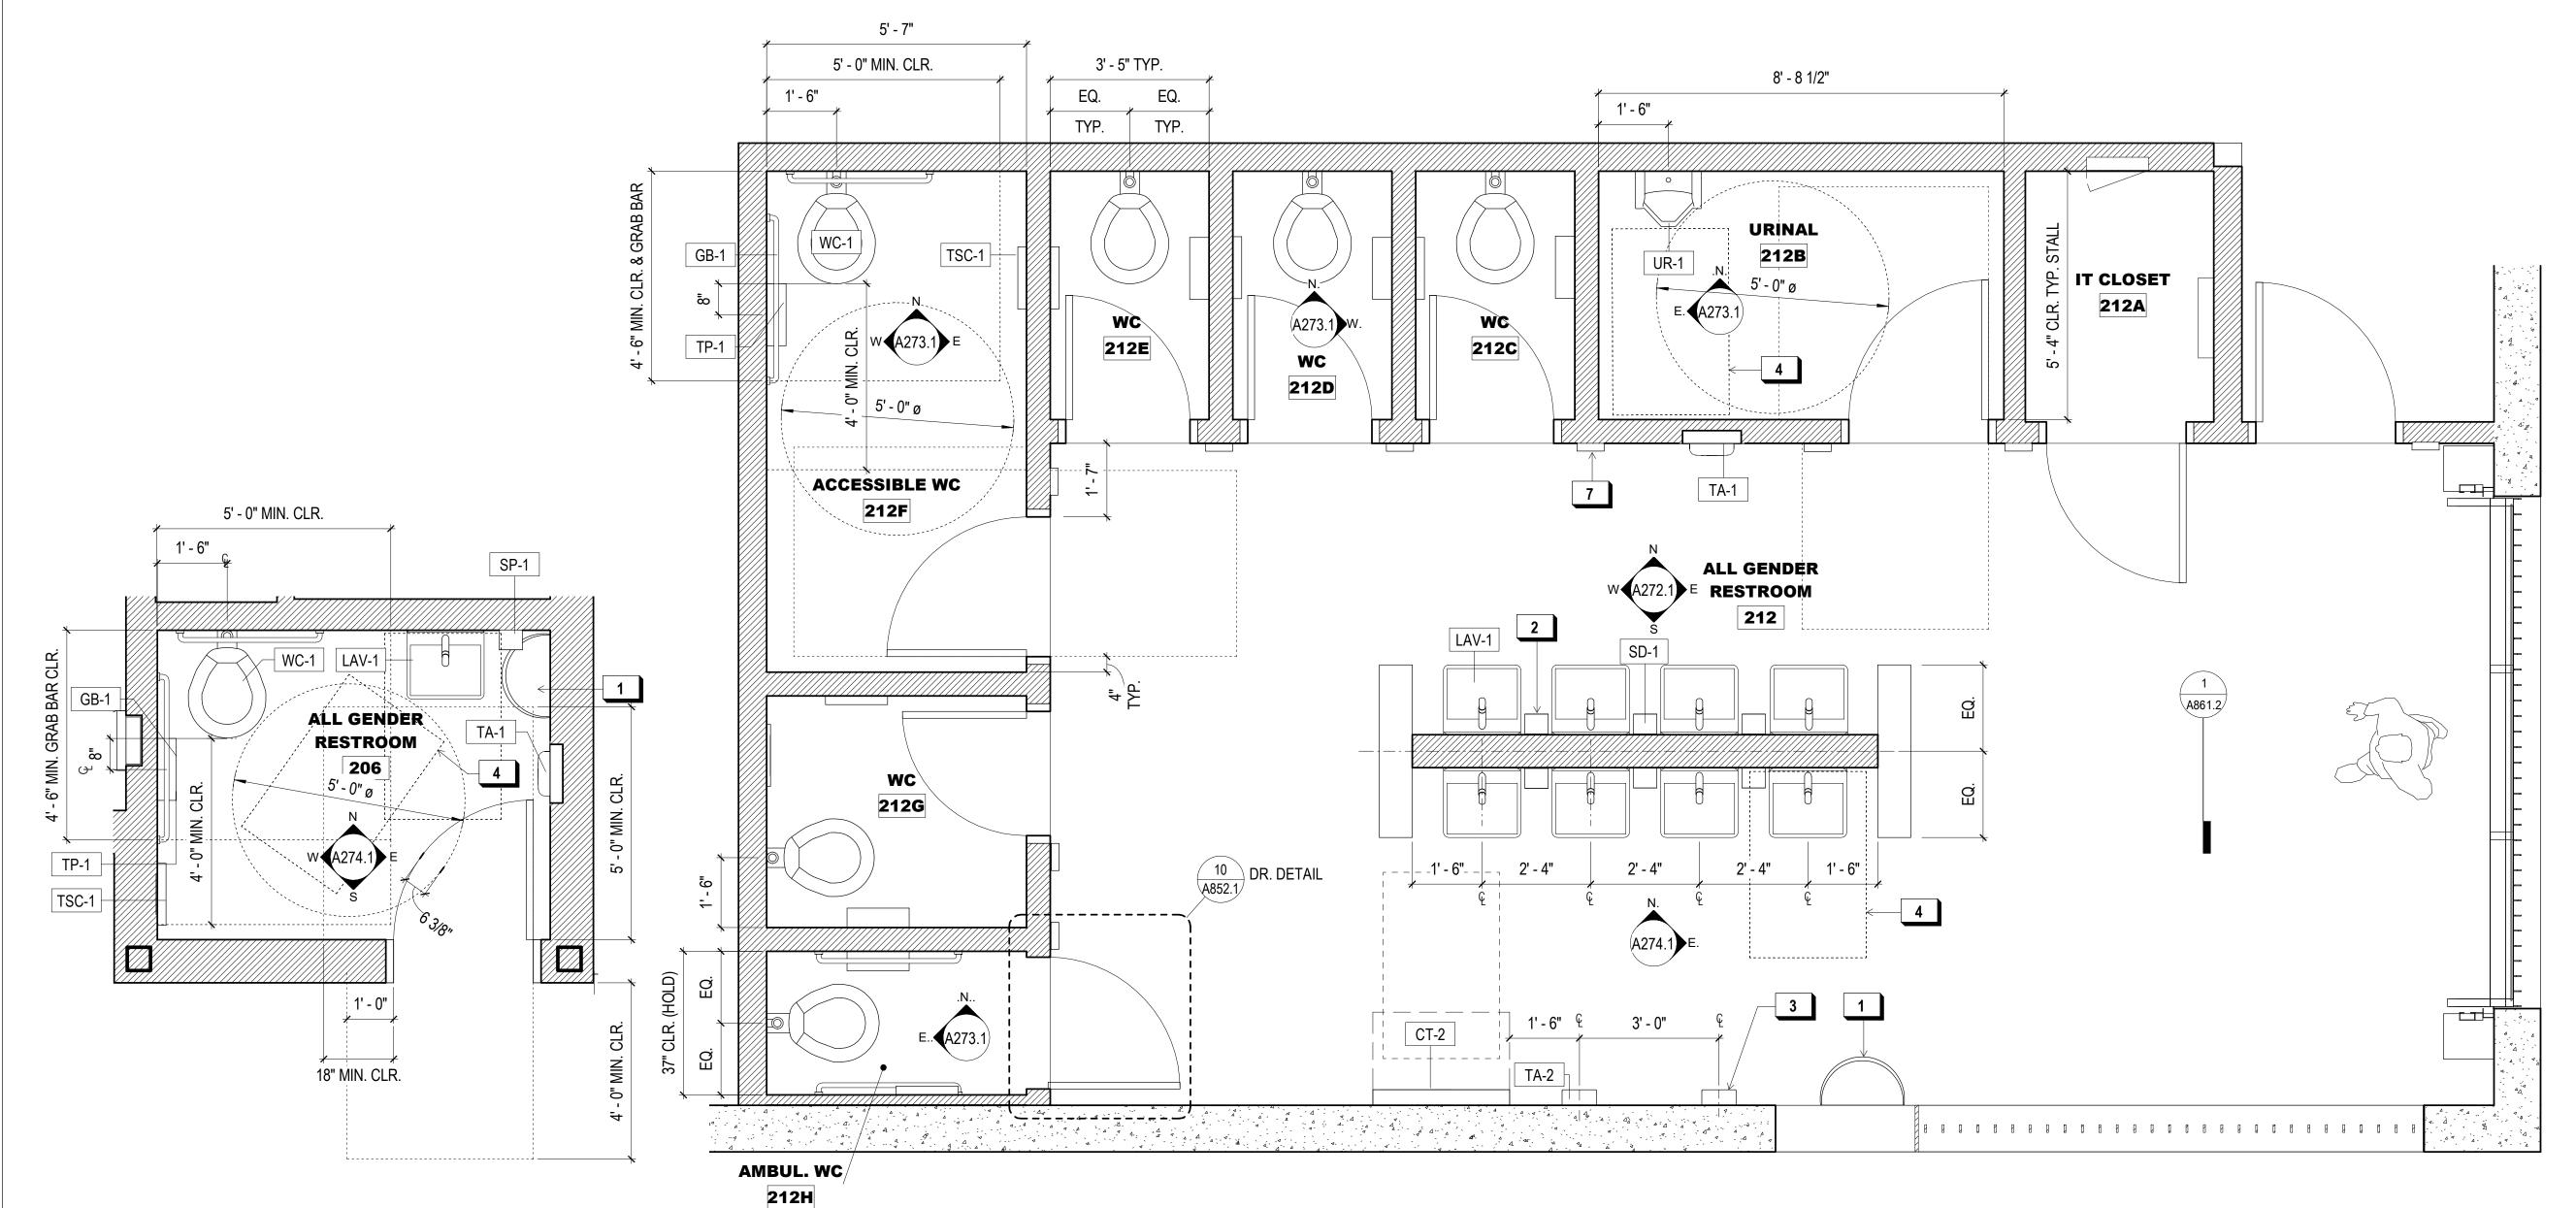

| A - ARCHITECTURAL DRAWING INDEX |                                              |  |
|---------------------------------|----------------------------------------------|--|
| SHEET#                          | SHEET TITLE                                  |  |
| A001.1                          | ARCH DRAWING INDEX & LEGENDS                 |  |
| A002.1                          | ARCH DRAWING INDEX CONTINUED                 |  |
| A011.1                          | PLUMBING FIXTURE KEY PLAN                    |  |
| A012.1                          | GREEN BLDG. SUBMITTAL FORM GS6               |  |
| A013.1                          | TITLE 24 CERTIFICATE OF COMPLIANCE           |  |
| A014.1                          | TITLE 24 CERTIFICATE OF COMPLIANCE           |  |
| A015.1                          | TITLE 24 CERTIFICATE OF COMPLIANCE           |  |
| A021.1                          | ACCESSIBILITY DETAILS - TYP.                 |  |
| A022.1                          | ACCESSIBILITY DETAILS - TYP.                 |  |
| A023.1                          | ACCESSIBILITY DETAILS - TYP.                 |  |
| A024.1                          | TYP. CEILING & LIGHTING DETAILS              |  |
| A030.1                          | ARCHITECTURAL PLOT PLAN                      |  |
| A031.1                          | EXISTING STREETSCAPE PHOTOS                  |  |
| A101.1                          | EGRESS / ACCESSIBLE POT / FIRE RATING PLAN   |  |
| A102.1                          | SHIPWRIGHT'S COTTAGE - BUILDING SITE PLAN    |  |
| A110.1                          | SHIPWRIGHT'S COTTAGE - EXISTING / DEMO PLANS |  |
| A120.1                          | SHIPWRIGHT'S COTTAGE - PROPOSED PLANS        |  |
| A121.1                          | SHIPWRIGHT'S COTTAGE - PROPOSED ROOF PLAN    |  |
| A122.1                          | SHIPWRIGHT'S COTTAGE - SLAB PLANS            |  |
| A123.1                          | SHIPWRIGHT'S COTTAGE - FINISH PLANS          |  |
| A130.1                          | SHIPWRIGHT'S COTTAGE - RCPS                  |  |
| A140.1                          | SHIPWRIGHT'S COTTAGE - EXT. ELEVATIONS       |  |
| A150.1                          | SHIPWRIGHT'S COTTAGE - SECTIONS              |  |
| A151.1                          | SHIPWRIGHT'S COTTAGE - SECTIONS              |  |
| A152.1                          | SHIPWRIGHT'S COTTAGE - WALL SECTIONS         |  |
| A160.1                          | SHIPWRIGHT'S COTTAGE - INTERIOR ELEVATIONS   |  |
| A171.1                          | SHIPWRIGHT'S COTTAGE - ENLARGED PLANS        |  |
| A172.1                          | SHIPWRIGHT'S COTTAGE - ENLARGED EL.          |  |
| A201.1                          | EGRESS / ACCESSIBLE POT / FIRE RATING PLAN   |  |
| A202.1                          | FOOD PAVILION - BUILDING SITE PLAN           |  |
| A220.1                          | FOOD PAVILION - PROPOSED UPPER PLAN          |  |
| A221.1                          | FOOD PAVILION - PROPOSED LOWER PLAN          |  |
| A222.1                          | FOOD PAVILION - PROPOSED ROOF PLAN           |  |
| A223.1                          | FOOD PAVILION - SLAB PLANS                   |  |
| A230.1                          | FOOD PAVILION - RCPS                         |  |
| A240.1                          | FOOD PAVILION - EXT. ELEVATIONS              |  |
| A241.1                          | FOOD PAVILION - EXT. ELEVATIONS              |  |
| A250.1                          | FOOD PAVILION - SECTION                      |  |
| A251.1                          | FOOD PAVILION - SECTION                      |  |
| A252.1                          | FOOD PAVILION - WALL SECTIONS                |  |
| A253.1                          | FOOD PAVILION - WALL SECTIONS                |  |
| A260.1                          | FOOD PAVILION - INTERIOR ELEVATIONS          |  |
| A261.1                          | FOOD PAVILION - INTERIOR ELEVATIONS          |  |
| A270.1                          | INNES PERGOLA DETAILS                        |  |
| A271.1                          | FOOD PAVILION - ENLARGED PLANS               |  |
| A272.1                          | FOOD PAVILION - ENLARGED FLANS               |  |
| A273.1                          | FOOD PAVILION - ENLARGED EL.                 |  |
| A274.1                          | FOOD PAVILION - ENLARGED EL.                 |  |
| . V⊆. T. I                      |                                              |  |
| A290.1                          | FOOD PAVILION - GUARDRAIL DETAILS            |  |