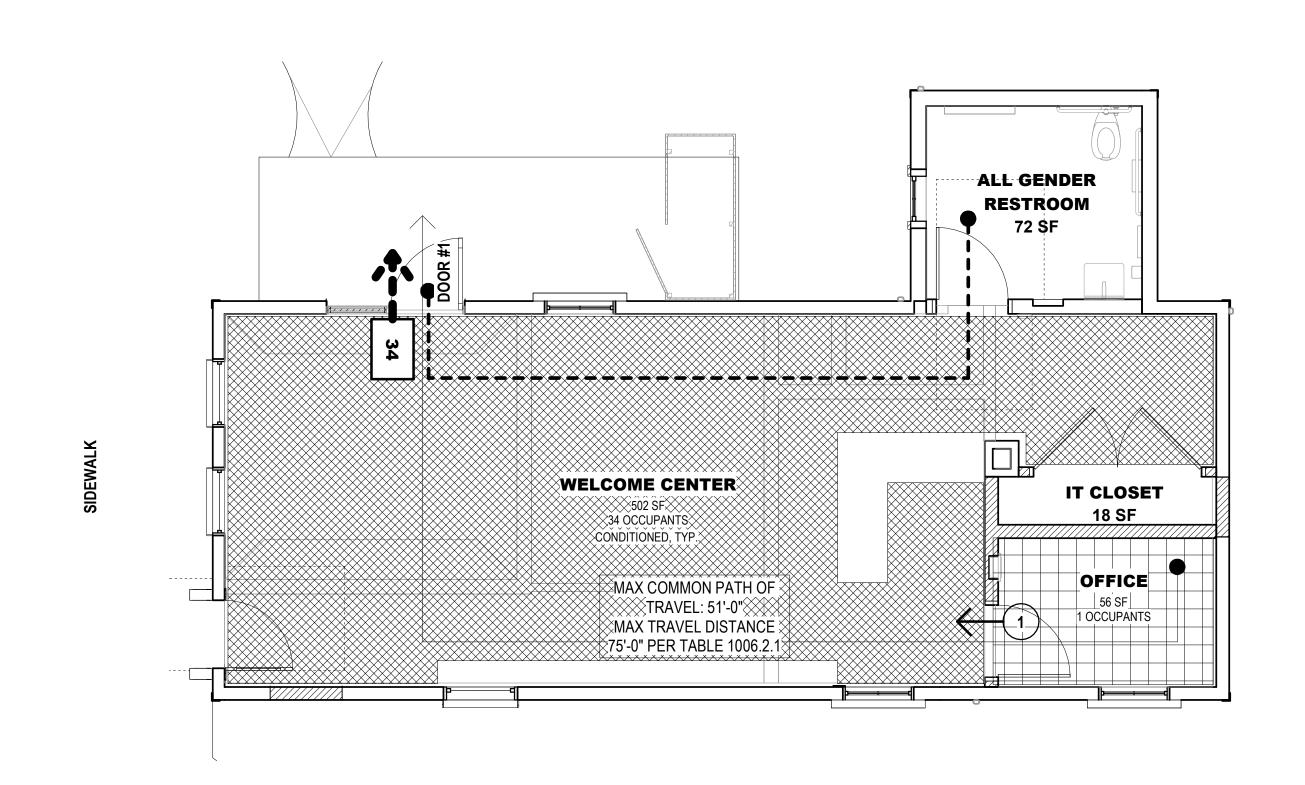

OS

#### **SHEET NOTES:**

- 1. REFERENCE 2019 CBC SECTION 302 FOR OCCUPANCY DESCRIPTIONS.
- 2. REFERENCE 2019 CBC TABLE 1004.5 FOR MAX. FLOOR AREA ALLOWANCES PER OCCUPANT.
- 3. REFERENCE 2019 CBC SECTION 1005 FOR MINIMUM EGRESS AND WIDTH REQUIREMENTS.
- 4. REFERENCE 2019 CBC TABLE 1006.2.1 FOR MINIMUM NUMBER OF EXITS FOR OCC. LOAD.
- 5. REFERENCE 2019 CBC TABLE 1017.2 FOR MAX. EXIT ACCESS TRAVEL DISTANCE WITH AUTOMATIC SPRINKLER SYSTEM. (A & E <250, B <300, S-2 & U <400)
- 6. REFERENCE 2019 CPC TABLE 422-1 FOR PLUMBING FIXTURE REQUIREMENTS.
- 7. PER 2019 CPC TABLE 422-1, NOTE 4, "FOR EACH URINAL ADDED IN EXCESS OF THE MINIMUM REQUIRED, ONE WATER CLOSET SHALL BE PERMITTED TO BE DEDUCTED. THE NUMBER OF WATER CLOSETS SHALL NOT BE REDUCED TO LESS THAN TWO-THIRDS OF THE MINIMUM REQUIREMENT."



#### STREET LEVEL EGRESS PLAN 1/4" = 1'-0"



# **BOATYARD LEVEL EGRESS PLAN**

OCCUPANT LOAD - SHIPWRIGHT'S COTTAGE

| ROOM / AREA                   | FUNCTION OF SPACE           | OCCUPIED<br>AREA (SF) | LOAD<br>FACTOR | OCC. BY<br>AREA | EXI <sup>*</sup> |
|-------------------------------|-----------------------------|-----------------------|----------------|-----------------|------------------|
| STREET LEVEL - SC             |                             |                       |                |                 |                  |
| WELCOME CENTER                | ASSEMBLY,<br>UNCONCENTRATED | 502                   | 1:15 NET       | 33.5            | 1                |
| OFFICE                        | BUSINESS                    | 56                    | 1:150 GROSS    | 0.4