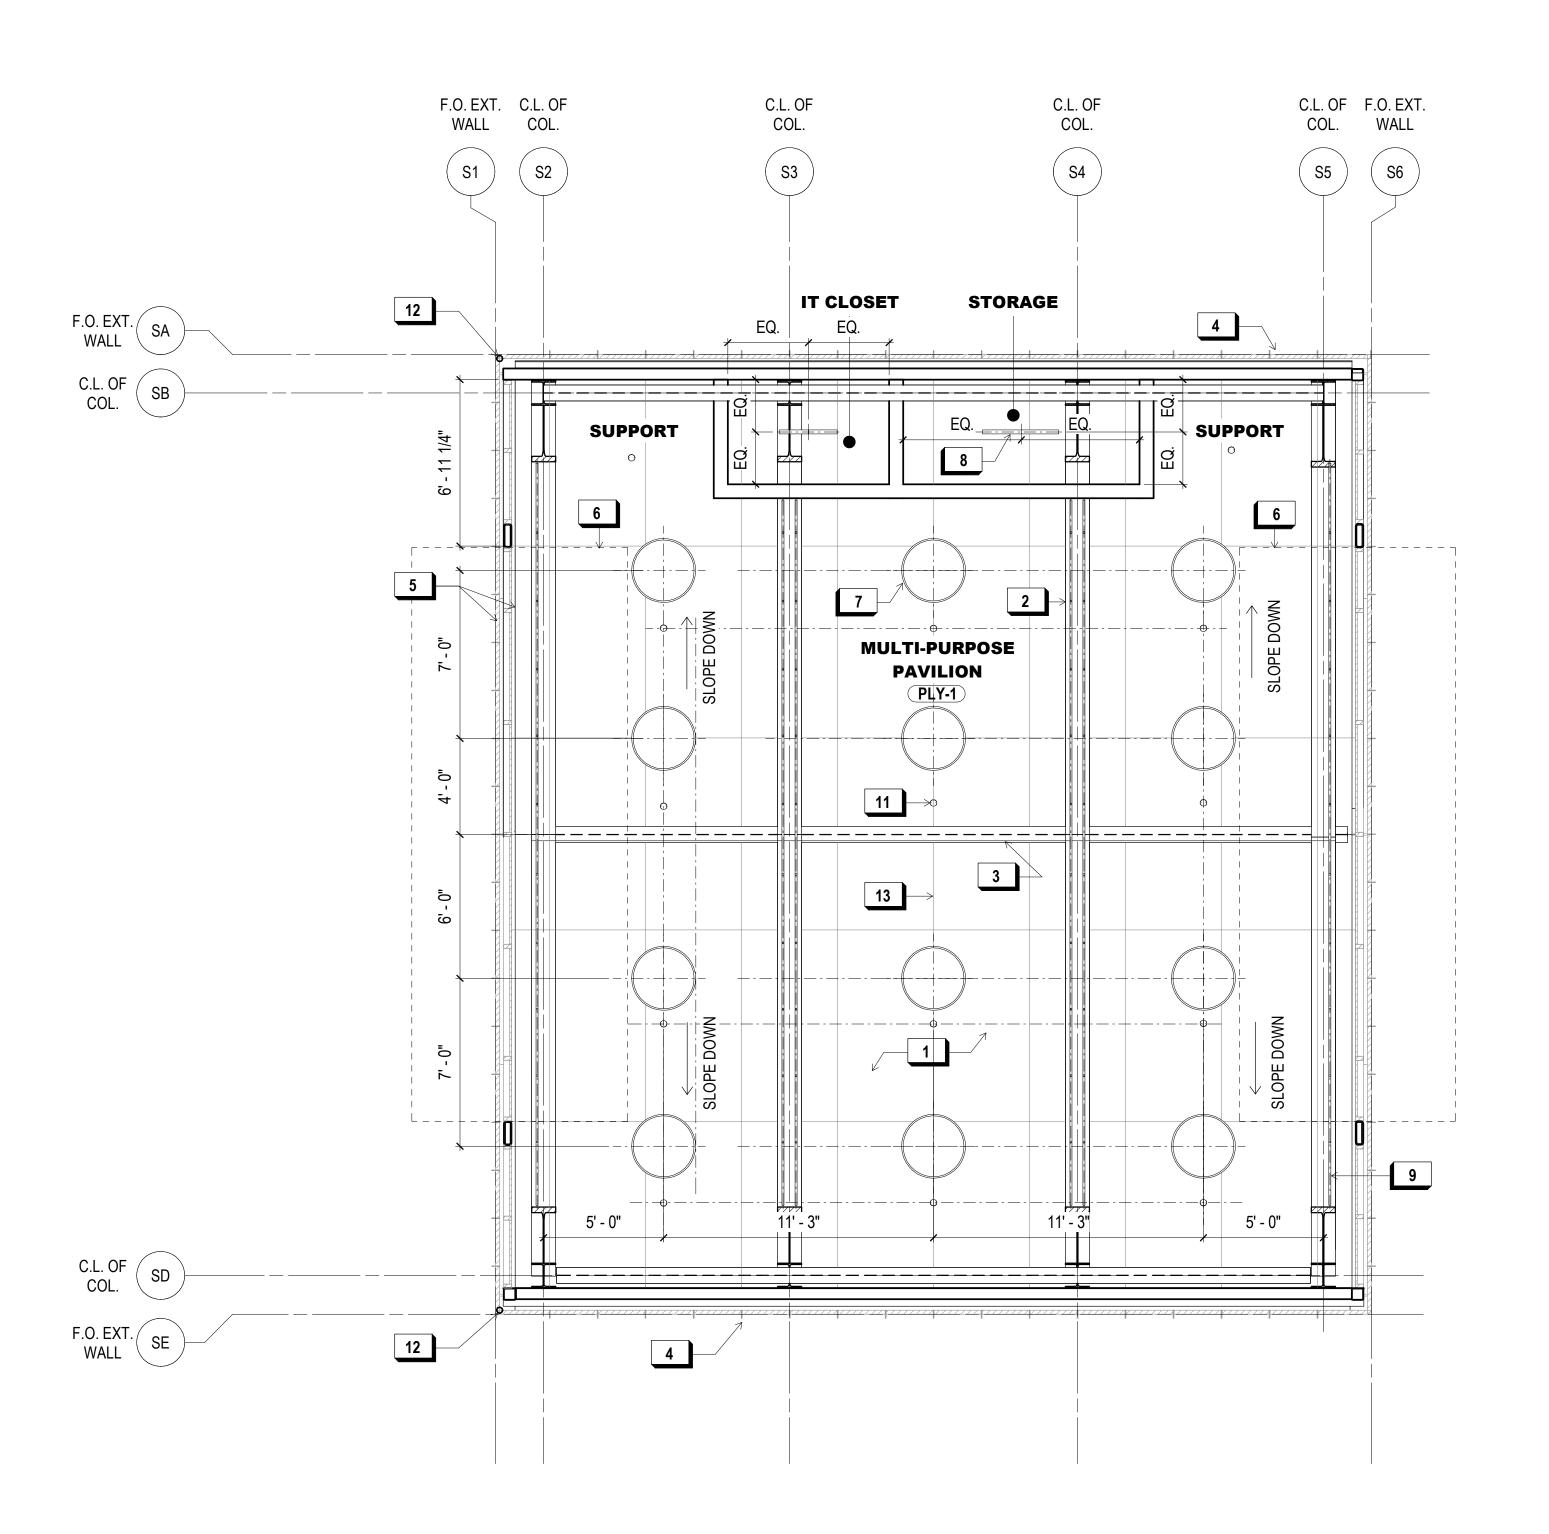

| A302.1                      | SHOP BUILDING - BUILDING SITE PLAN         |  |
|-----------------------------|--------------------------------------------|--|
| A320.1                      | SHOP BUILDING - PROPOSED FLOOR PLAN        |  |
| A321.1                      | SHOP BUILDING - PROPOSED ROOF PLAN         |  |
| A322.1                      | SHOP BUILDING - SLAB PLAN                  |  |
| A330.1                      | SHOP BUILDING - RCP                        |  |
| A340.1                      | SHOP BUILDING - EXT. ELEVATIONS            |  |
| A350.1                      | SHOP BUILDING - SECTIONS                   |  |
| A351.1                      | SHOP BUILDING - WALL SECTIONS              |  |
| A360.1                      | SHOP BUILDING - INTERIOR ELEVATIONS        |  |
| A401.1                      | EGRESS / ACCESSIBLE POT / FIRE RATING PLAN |  |
| A402.1                      | MAINTENANCE BLDG BUILDING SITE PLAN        |  |
| A420.1                      | MAINTENANCE BLDG PROPOSED FLOOR PLAN       |  |
| A421.1                      | MAINTENANCE BLDG PROPOSED ROOF PLAN        |  |
| A422.1                      | MAINTENANCE BLDG PROPOSED ROOF FLAN        |  |
| A430.1                      |                                            |  |
| A430.1                      | MAINTENANCE BLDG RCP                       |  |
|                             | MAINTENANCE BLDG EXT. ELEVATIONS           |  |
| A450.1                      | MAINTENANCE BLDG SECTIONS                  |  |
| A451.1                      | MAINTENANCE BLDG WALL SECTIONS             |  |
| A460.1                      | MAINTENANCE BLDG INTERIOR ELEVATIONS       |  |
| A471.1                      | MAINTENANCE BLDG ENLARGED PLANS & EL.      |  |
| A472.1                      | MAINTENANCE BLDG ENLARGED PLANS & EL.      |  |
| A701.1                      | 900 INNES RENDERINGS                       |  |
| A721.1                      | INT. DOOR TYPES & SCHEDULE                 |  |
| A722.1                      | EXT. DOOR TYPES & SCHEDULE                 |  |
| A723.1                      | WINDOW TYPES & SCHEDULE                    |  |
| A724.1                      | WINDOW TYPES & SCHEDULE                    |  |
| A801.1                      | WALL TYPES - EXTERIOR                      |  |
| A802.1                      | WALL TYPES - EXTERIOR                      |  |
| A803.1                      | WALL TYPES - EXT. & INT.                   |  |
| A811.1                      | FLOOR & ROOF TYPES                         |  |
| A821.1                      | FOUNDATION & SUBGRADE WP. DETAILS          |  |
| A822.1                      | FOUNDATION & SUBGRADE WP. DETAILS          |  |
| A831.1                      | ENLARGED DETAILS - PLAN                    |  |
| A832.1                      | ENLARGED DETAILS - PLAN                    |  |
| A833.1                      | ENLARGED DETAILS - PLAN                    |  |
| A841.1                      | ENLARGED DETAILS - SECTION                 |  |
| A842.1                      | ENLARGED DETAILS - SECTION                 |  |
| A843.1                      | ENLARGED DETAILS - SECTION                 |  |
| A844.1                      | ENCLOSURE DETAILS - SECTION                |  |
| A845.1                      | ENCLOSURE DETAILS - SECTION                |  |
| A851.1                      | EXT. DR. & WDW. DETAILS                    |  |
| A852.1                      | EXT. DR. & WDW. DETAILS                    |  |
| A853.1                      | EXT. DR. & WDW. DETAILS                    |  |
| A854.1                      | EXT. DR. & WDW. DETAILS                    |  |
| A861.1                      | FLASHING, WP. & MISC. EXT.DETAILS          |  |
| A871.1                      | ROOF DETAILS - COMP. SHINGLE               |  |
| A872.1                      | ROOF DETAILS - FLAT ROOF                   |  |
| A873.1                      | ROOF DETAILS - RAINSCREEN PERF. ROOF       |  |
| A874.1                      | ROOF DETAILS - STANDING SEAM               |  |
| A881.1                      | INNES EDGE TRELLIS DETAILS                 |  |
| A882.1                      | GATE DETAILS                               |  |
| A901.1                      | TYP. INTERIOR DOOR DETAILS                 |  |
| A911.1                      | INTERIOR DETAILS  INTERIOR DETAILS         |  |
| A921.1                      |                                            |  |
| MUL I. I                    | INTERIOR DETAILS                           |  |
| 11 11070710 DE 1111110 1117 |                                            |  |
| OUEET#                      | H- HISTORIC DRAWING INDEX                  |  |
| SHEET #                     | SHEET TITLE                                |  |
| H114.1                      | EXTERIOR ELEVATION DEMO                    |  |