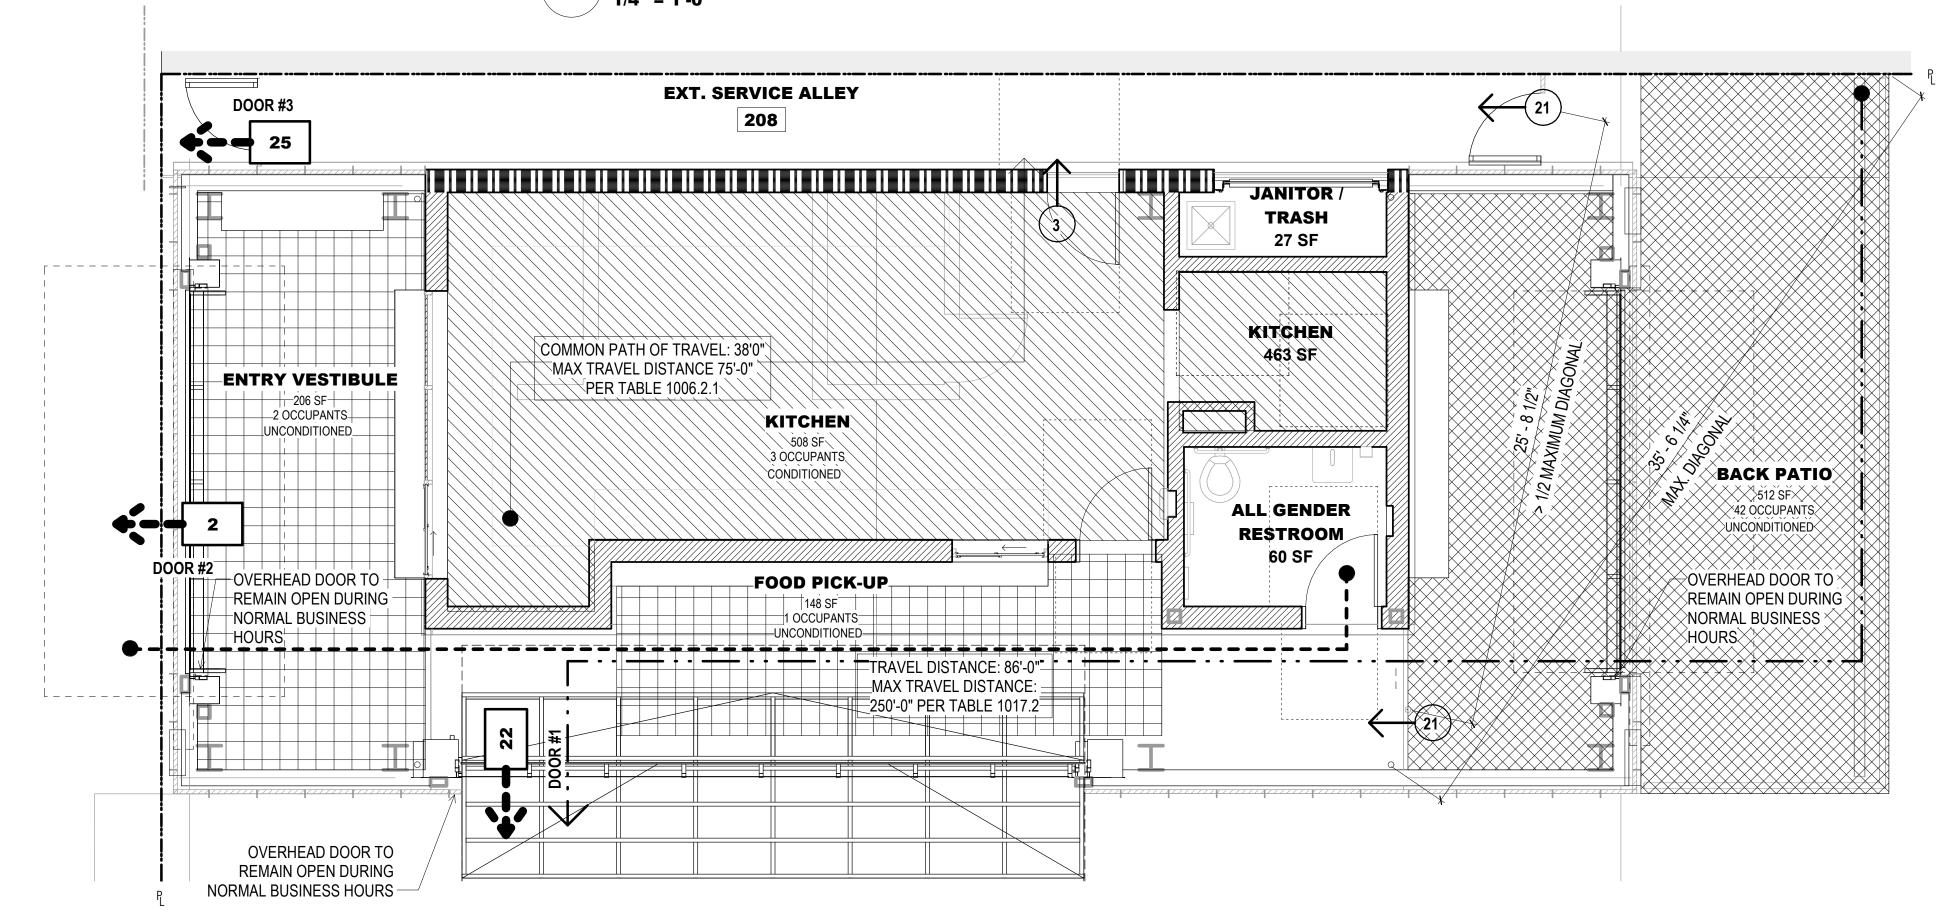

| A - ARCHITECTURAL DRAWING INDEX |                                              |  |
|---------------------------------|----------------------------------------------|--|
| SHEET#                          | SHEET TITLE                                  |  |
| A001.1                          | ARCH DRAWING INDEX & LEGENDS                 |  |
| A002.1                          | ARCH DRAWING INDEX CONTINUED                 |  |
| A011.1                          | PLUMBING FIXTURE KEY PLAN                    |  |
| A012.1                          | GREEN BLDG. SUBMITTAL FORM GS6               |  |
| A013.1                          | TITLE 24 CERTIFICATE OF COMPLIANCE           |  |
| A014.1                          | TITLE 24 CERTIFICATE OF COMPLIANCE           |  |
| A015.1                          | TITLE 24 CERTIFICATE OF COMPLIANCE           |  |
| A021.1                          | ACCESSIBILITY DETAILS - TYP.                 |  |
| A022.1                          | ACCESSIBILITY DETAILS - TYP.                 |  |
| A023.1                          | ACCESSIBILITY DETAILS - TYP.                 |  |
| A024.1                          | TYP. CEILING & LIGHTING DETAILS              |  |
| A030.1                          | ARCHITECTURAL PLOT PLAN                      |  |
| A031.1                          | EXISTING STREETSCAPE PHOTOS                  |  |
| A101.1                          | EGRESS / ACCESSIBLE POT / FIRE RATING PLAN   |  |
| A102.1                          | SHIPWRIGHT'S COTTAGE - BUILDING SITE PLAN    |  |
| A110.1                          | SHIPWRIGHT'S COTTAGE - EXISTING / DEMO PLANS |  |
| A120.1                          | SHIPWRIGHT'S COTTAGE - PROPOSED PLANS        |  |
| A121.1                          | SHIPWRIGHT'S COTTAGE - PROPOSED ROOF PLAN    |  |
| A122.1                          | SHIPWRIGHT'S COTTAGE - SLAB PLANS            |  |
| A123.1                          | SHIPWRIGHT'S COTTAGE - FINISH PLANS          |  |
| A130.1                          | SHIPWRIGHT'S COTTAGE - RCPS                  |  |
| A140.1                          | SHIPWRIGHT'S COTTAGE - EXT. ELEVATIONS       |  |
| A150.1                          | SHIPWRIGHT'S COTTAGE - SECTIONS              |  |
| A151.1                          | SHIPWRIGHT'S COTTAGE - SECTIONS              |  |
| A152.1                          | SHIPWRIGHT'S COTTAGE - WALL SECTIONS         |  |
| A160.1                          | SHIPWRIGHT'S COTTAGE - INTERIOR ELEVATIONS   |  |
| A171.1                          | SHIPWRIGHT'S COTTAGE - ENLARGED PLANS        |  |
| A172.1                          | SHIPWRIGHT'S COTTAGE - ENLARGED EL.          |  |
| A201.1                          | EGRESS / ACCESSIBLE POT / FIRE RATING PLAN   |  |
| A202.1                          | FOOD PAVILION - BUILDING SITE PLAN           |  |
| A220.1                          | FOOD PAVILION - PROPOSED UPPER PLAN          |  |
| A221.1                          | FOOD PAVILION - PROPOSED LOWER PLAN          |  |
| A222.1                          | FOOD PAVILION - PROPOSED ROOF PLAN           |  |
| A223.1                          | FOOD PAVILION - SLAB PLANS                   |  |
| A230.1                          | FOOD PAVILION - RCPS                         |  |
| A240.1                          | FOOD PAVILION - EXT. ELEVATIONS              |  |
| A241.1                          | FOOD PAVILION - EXT. ELEVATIONS              |  |
| A250.1                          | FOOD PAVILION - SECTION                      |  |
| A251.1                          | FOOD PAVILION - SECTION                      |  |
| A252.1                          | FOOD PAVILION - WALL SECTIONS                |  |
| A253.1                          | FOOD PAVILION - WALL SECTIONS                |  |
| A260.1                          | FOOD PAVILION - INTERIOR ELEVATIONS          |  |
| A261.1                          | FOOD PAVILION - INTERIOR ELEVATIONS          |  |
| A270.1                          | INNES PERGOLA DETAILS                        |  |
| A271.1                          | FOOD PAVILION - ENLARGED PLANS               |  |
| A272.1                          | FOOD PAVILION - ENLARGED FLANS               |  |
| A273.1                          | FOOD PAVILION - ENLARGED EL.                 |  |
| A274.1                          | FOOD PAVILION - ENLARGED EL.                 |  |
| . V⊆. T. I                      |                                              |  |
| A290.1                          | FOOD PAVILION - GUARDRAIL DETAILS            |  |