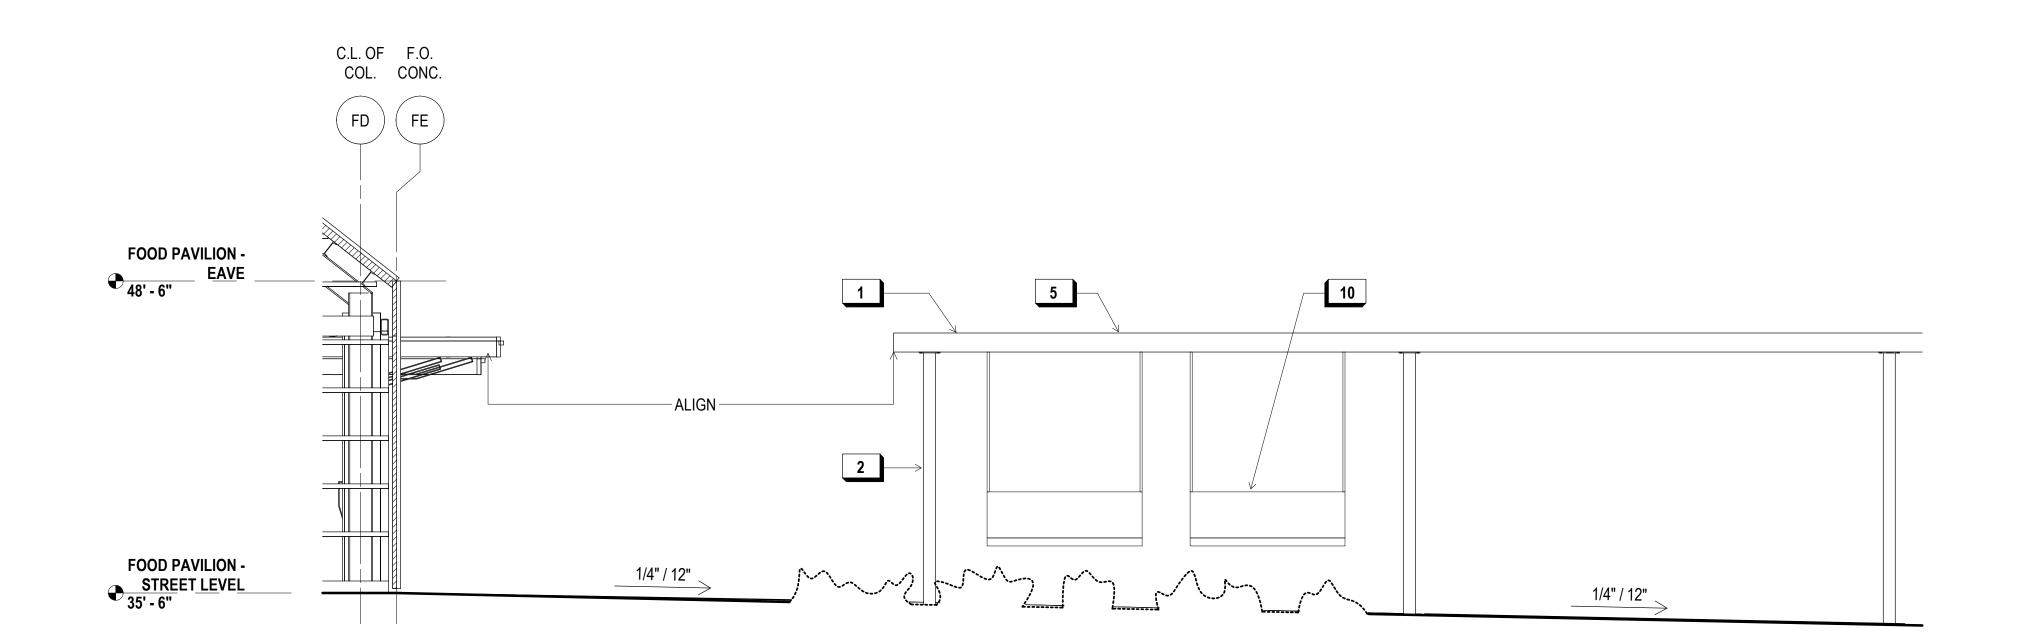

| A302.1                      | SHOP BUILDING - BUILDING SITE PLAN         |  |
|-----------------------------|--------------------------------------------|--|
| A320.1                      | SHOP BUILDING - PROPOSED FLOOR PLAN        |  |
| A321.1                      | SHOP BUILDING - PROPOSED ROOF PLAN         |  |
| A322.1                      | SHOP BUILDING - SLAB PLAN                  |  |
| A330.1                      | SHOP BUILDING - RCP                        |  |
| A340.1                      | SHOP BUILDING - EXT. ELEVATIONS            |  |
| A350.1                      | SHOP BUILDING - SECTIONS                   |  |
| A351.1                      | SHOP BUILDING - WALL SECTIONS              |  |
| A360.1                      | SHOP BUILDING - INTERIOR ELEVATIONS        |  |
| A401.1                      | EGRESS / ACCESSIBLE POT / FIRE RATING PLAN |  |
| A402.1                      | MAINTENANCE BLDG BUILDING SITE PLAN        |  |
| A420.1                      | MAINTENANCE BLDG PROPOSED FLOOR PLAN       |  |
| A421.1                      | MAINTENANCE BLDG PROPOSED ROOF PLAN        |  |
| A422.1                      | MAINTENANCE BLDG PROPOSED ROOF FLAN        |  |
| A430.1                      |                                            |  |
| A430.1                      | MAINTENANCE BLDG RCP                       |  |
|                             | MAINTENANCE BLDG EXT. ELEVATIONS           |  |
| A450.1                      | MAINTENANCE BLDG SECTIONS                  |  |
| A451.1                      | MAINTENANCE BLDG WALL SECTIONS             |  |
| A460.1                      | MAINTENANCE BLDG INTERIOR ELEVATIONS       |  |
| A471.1                      | MAINTENANCE BLDG ENLARGED PLANS & EL.      |  |
| A472.1                      | MAINTENANCE BLDG ENLARGED PLANS & EL.      |  |
| A701.1                      | 900 INNES RENDERINGS                       |  |
| A721.1                      | INT. DOOR TYPES & SCHEDULE                 |  |
| A722.1                      | EXT. DOOR TYPES & SCHEDULE                 |  |
| A723.1                      | WINDOW TYPES & SCHEDULE                    |  |
| A724.1                      | WINDOW TYPES & SCHEDULE                    |  |
| A801.1                      | WALL TYPES - EXTERIOR                      |  |
| A802.1                      | WALL TYPES - EXTERIOR                      |  |
| A803.1                      | WALL TYPES - EXT. & INT.                   |  |
| A811.1                      | FLOOR & ROOF TYPES                         |  |
| A821.1                      | FOUNDATION & SUBGRADE WP. DETAILS          |  |
| A822.1                      | FOUNDATION & SUBGRADE WP. DETAILS          |  |
| A831.1                      | ENLARGED DETAILS - PLAN                    |  |
| A832.1                      | ENLARGED DETAILS - PLAN                    |  |
| A833.1                      | ENLARGED DETAILS - PLAN                    |  |
| A841.1                      | ENLARGED DETAILS - SECTION                 |  |
| A842.1                      | ENLARGED DETAILS - SECTION                 |  |
| A843.1                      | ENLARGED DETAILS - SECTION                 |  |
| A844.1                      | ENCLOSURE DETAILS - SECTION                |  |
| A845.1                      | ENCLOSURE DETAILS - SECTION                |  |
| A851.1                      | EXT. DR. & WDW. DETAILS                    |  |
| A852.1                      | EXT. DR. & WDW. DETAILS                    |  |
| A853.1                      | EXT. DR. & WDW. DETAILS                    |  |
| A854.1                      | EXT. DR. & WDW. DETAILS                    |  |
| A861.1                      | FLASHING, WP. & MISC. EXT.DETAILS          |  |
| A871.1                      | ROOF DETAILS - COMP. SHINGLE               |  |
| A872.1                      | ROOF DETAILS - FLAT ROOF                   |  |
| A873.1                      | ROOF DETAILS - RAINSCREEN PERF. ROOF       |  |
| A874.1                      | ROOF DETAILS - STANDING SEAM               |  |
| A881.1                      | INNES EDGE TRELLIS DETAILS                 |  |
| A882.1                      | GATE DETAILS                               |  |
| A901.1                      | TYP. INTERIOR DOOR DETAILS                 |  |
| A911.1                      | INTERIOR DETAILS  INTERIOR DETAILS         |  |
| A921.1                      |                                            |  |
| MUL I. I                    | INTERIOR DETAILS                           |  |
| 11 11070710 DE 1111110 1117 |                                            |  |
| OUEET#                      | H- HISTORIC DRAWING INDEX                  |  |
| SHEET #                     | SHEET TITLE                                |  |
| H114.1                      | EXTERIOR ELEVATION DEMO                    |  |