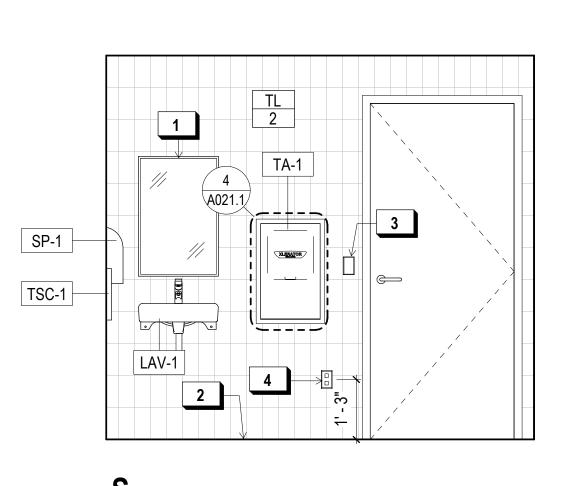

| A - ARCHITECTURAL DRAWING INDEX |                                              |  |
|---------------------------------|----------------------------------------------|--|
| SHEET#                          | SHEET TITLE                                  |  |
| A001.1                          | ARCH DRAWING INDEX & LEGENDS                 |  |
| A002.1                          | ARCH DRAWING INDEX CONTINUED                 |  |
| A011.1                          | PLUMBING FIXTURE KEY PLAN                    |  |
| A012.1                          | GREEN BLDG. SUBMITTAL FORM GS6               |  |
| A013.1                          | TITLE 24 CERTIFICATE OF COMPLIANCE           |  |
| A014.1                          | TITLE 24 CERTIFICATE OF COMPLIANCE           |  |
| A015.1                          | TITLE 24 CERTIFICATE OF COMPLIANCE           |  |
| A021.1                          | ACCESSIBILITY DETAILS - TYP.                 |  |
| A022.1                          | ACCESSIBILITY DETAILS - TYP.                 |  |
| A023.1                          | ACCESSIBILITY DETAILS - TYP.                 |  |
| A024.1                          | TYP. CEILING & LIGHTING DETAILS              |  |
| A030.1                          | ARCHITECTURAL PLOT PLAN                      |  |
| A031.1                          | EXISTING STREETSCAPE PHOTOS                  |  |
| A101.1                          | EGRESS / ACCESSIBLE POT / FIRE RATING PLAN   |  |
| A102.1                          | SHIPWRIGHT'S COTTAGE - BUILDING SITE PLAN    |  |
| A110.1                          | SHIPWRIGHT'S COTTAGE - EXISTING / DEMO PLANS |  |
| A120.1                          | SHIPWRIGHT'S COTTAGE - PROPOSED PLANS        |  |
| A121.1                          | SHIPWRIGHT'S COTTAGE - PROPOSED ROOF PLAN    |  |
| A122.1                          | SHIPWRIGHT'S COTTAGE - SLAB PLANS            |  |
| A123.1                          | SHIPWRIGHT'S COTTAGE - FINISH PLANS          |  |
| A130.1                          | SHIPWRIGHT'S COTTAGE - RCPS                  |  |
| A140.1                          | SHIPWRIGHT'S COTTAGE - EXT. ELEVATIONS       |  |
| A150.1                          | SHIPWRIGHT'S COTTAGE - SECTIONS              |  |
| A151.1                          | SHIPWRIGHT'S COTTAGE - SECTIONS              |  |
| A152.1                          | SHIPWRIGHT'S COTTAGE - WALL SECTIONS         |  |
| A160.1                          | SHIPWRIGHT'S COTTAGE - INTERIOR ELEVATIONS   |  |
| A171.1                          | SHIPWRIGHT'S COTTAGE - ENLARGED PLANS        |  |
| A172.1                          | SHIPWRIGHT'S COTTAGE - ENLARGED EL.          |  |
| A201.1                          | EGRESS / ACCESSIBLE POT / FIRE RATING PLAN   |  |
| A202.1                          | FOOD PAVILION - BUILDING SITE PLAN           |  |
| A220.1                          | FOOD PAVILION - PROPOSED UPPER PLAN          |  |
| A221.1                          | FOOD PAVILION - PROPOSED LOWER PLAN          |  |
| A222.1                          | FOOD PAVILION - PROPOSED ROOF PLAN           |  |
| A223.1                          | FOOD PAVILION - SLAB PLANS                   |  |
| A230.1                          | FOOD PAVILION - RCPS                         |  |
| A240.1                          | FOOD PAVILION - EXT. ELEVATIONS              |  |
| A241.1                          | FOOD PAVILION - EXT. ELEVATIONS              |  |
| A250.1                          | FOOD PAVILION - SECTION                      |  |
| A251.1                          | FOOD PAVILION - SECTION                      |  |
| A252.1                          | FOOD PAVILION - WALL SECTIONS                |  |
| A253.1                          | FOOD PAVILION - WALL SECTIONS                |  |
| A260.1                          | FOOD PAVILION - INTERIOR ELEVATIONS          |  |
| A261.1                          | FOOD PAVILION - INTERIOR ELEVATIONS          |  |
| A270.1                          | INNES PERGOLA DETAILS                        |  |
| A271.1                          | FOOD PAVILION - ENLARGED PLANS               |  |
| A272.1                          | FOOD PAVILION - ENLARGED FLANS               |  |
| A273.1                          | FOOD PAVILION - ENLARGED EL.                 |  |
| A274.1                          | FOOD PAVILION - ENLARGED EL.                 |  |
| . V⊆. T. I                      |                                              |  |
| A290.1                          | FOOD PAVILION - GUARDRAIL DETAILS            |  |