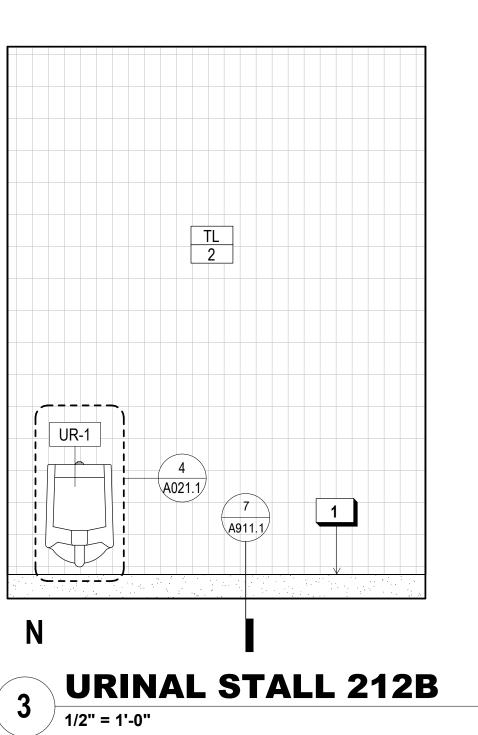

| A - ARCHITECTURAL DRAWING INDEX |                                              |  |
|---------------------------------|----------------------------------------------|--|
| SHEET#                          | SHEET TITLE                                  |  |
| A001.1                          | ARCH DRAWING INDEX & LEGENDS                 |  |
| A002.1                          | ARCH DRAWING INDEX CONTINUED                 |  |
| A011.1                          | PLUMBING FIXTURE KEY PLAN                    |  |
| A012.1                          | GREEN BLDG. SUBMITTAL FORM GS6               |  |
| A013.1                          | TITLE 24 CERTIFICATE OF COMPLIANCE           |  |
| A014.1                          | TITLE 24 CERTIFICATE OF COMPLIANCE           |  |
| A015.1                          | TITLE 24 CERTIFICATE OF COMPLIANCE           |  |
| A021.1                          | ACCESSIBILITY DETAILS - TYP.                 |  |
| A022.1                          | ACCESSIBILITY DETAILS - TYP.                 |  |
| A023.1                          | ACCESSIBILITY DETAILS - TYP.                 |  |
| A024.1                          | TYP. CEILING & LIGHTING DETAILS              |  |
| A030.1                          | ARCHITECTURAL PLOT PLAN                      |  |
| A031.1                          | EXISTING STREETSCAPE PHOTOS                  |  |
| A101.1                          | EGRESS / ACCESSIBLE POT / FIRE RATING PLAN   |  |
| A102.1                          | SHIPWRIGHT'S COTTAGE - BUILDING SITE PLAN    |  |
| A110.1                          | SHIPWRIGHT'S COTTAGE - EXISTING / DEMO PLANS |  |
| A120.1                          | SHIPWRIGHT'S COTTAGE - PROPOSED PLANS        |  |
| A121.1                          | SHIPWRIGHT'S COTTAGE - PROPOSED ROOF PLAN    |  |
| A122.1                          | SHIPWRIGHT'S COTTAGE - SLAB PLANS            |  |
| A123.1                          | SHIPWRIGHT'S COTTAGE - FINISH PLANS          |  |
| A130.1                          | SHIPWRIGHT'S COTTAGE - RCPS                  |  |
| A140.1                          | SHIPWRIGHT'S COTTAGE - EXT. ELEVATIONS       |  |
| A150.1                          | SHIPWRIGHT'S COTTAGE - SECTIONS              |  |
| A151.1                          | SHIPWRIGHT'S COTTAGE - SECTIONS              |  |
| A152.1                          | SHIPWRIGHT'S COTTAGE - WALL SECTIONS         |  |
| A160.1                          | SHIPWRIGHT'S COTTAGE - INTERIOR ELEVATIONS   |  |
| A171.1                          | SHIPWRIGHT'S COTTAGE - ENLARGED PLANS        |  |
| A172.1                          | SHIPWRIGHT'S COTTAGE - ENLARGED EL.          |  |
| A201.1                          | EGRESS / ACCESSIBLE POT / FIRE RATING PLAN   |  |
| A202.1                          | FOOD PAVILION - BUILDING SITE PLAN           |  |
| A220.1                          | FOOD PAVILION - PROPOSED UPPER PLAN          |  |
| A221.1                          | FOOD PAVILION - PROPOSED LOWER PLAN          |  |
| A222.1                          | FOOD PAVILION - PROPOSED ROOF PLAN           |  |
| A223.1                          | FOOD PAVILION - SLAB PLANS                   |  |
| A230.1                          | FOOD PAVILION - RCPS                         |  |
| A240.1                          | FOOD PAVILION - EXT. ELEVATIONS              |  |
| A241.1                          | FOOD PAVILION - EXT. ELEVATIONS              |  |
| A250.1                          | FOOD PAVILION - SECTION                      |  |
| A251.1                          | FOOD PAVILION - SECTION                      |  |
| A252.1                          | FOOD PAVILION - WALL SECTIONS                |  |
| A253.1                          | FOOD PAVILION - WALL SECTIONS                |  |
| A260.1                          | FOOD PAVILION - INTERIOR ELEVATIONS          |  |
| A261.1                          | FOOD PAVILION - INTERIOR ELEVATIONS          |  |
| A270.1                          | INNES PERGOLA DETAILS                        |  |
| A271.1                          | FOOD PAVILION - ENLARGED PLANS               |  |
| A272.1                          | FOOD PAVILION - ENLARGED FLANS               |  |
| A273.1                          | FOOD PAVILION - ENLARGED EL.                 |  |
| A274.1                          | FOOD PAVILION - ENLARGED EL.                 |  |
| . V⊆. T. I                      |                                              |  |
| A290.1                          | FOOD PAVILION - GUARDRAIL DETAILS            |  |