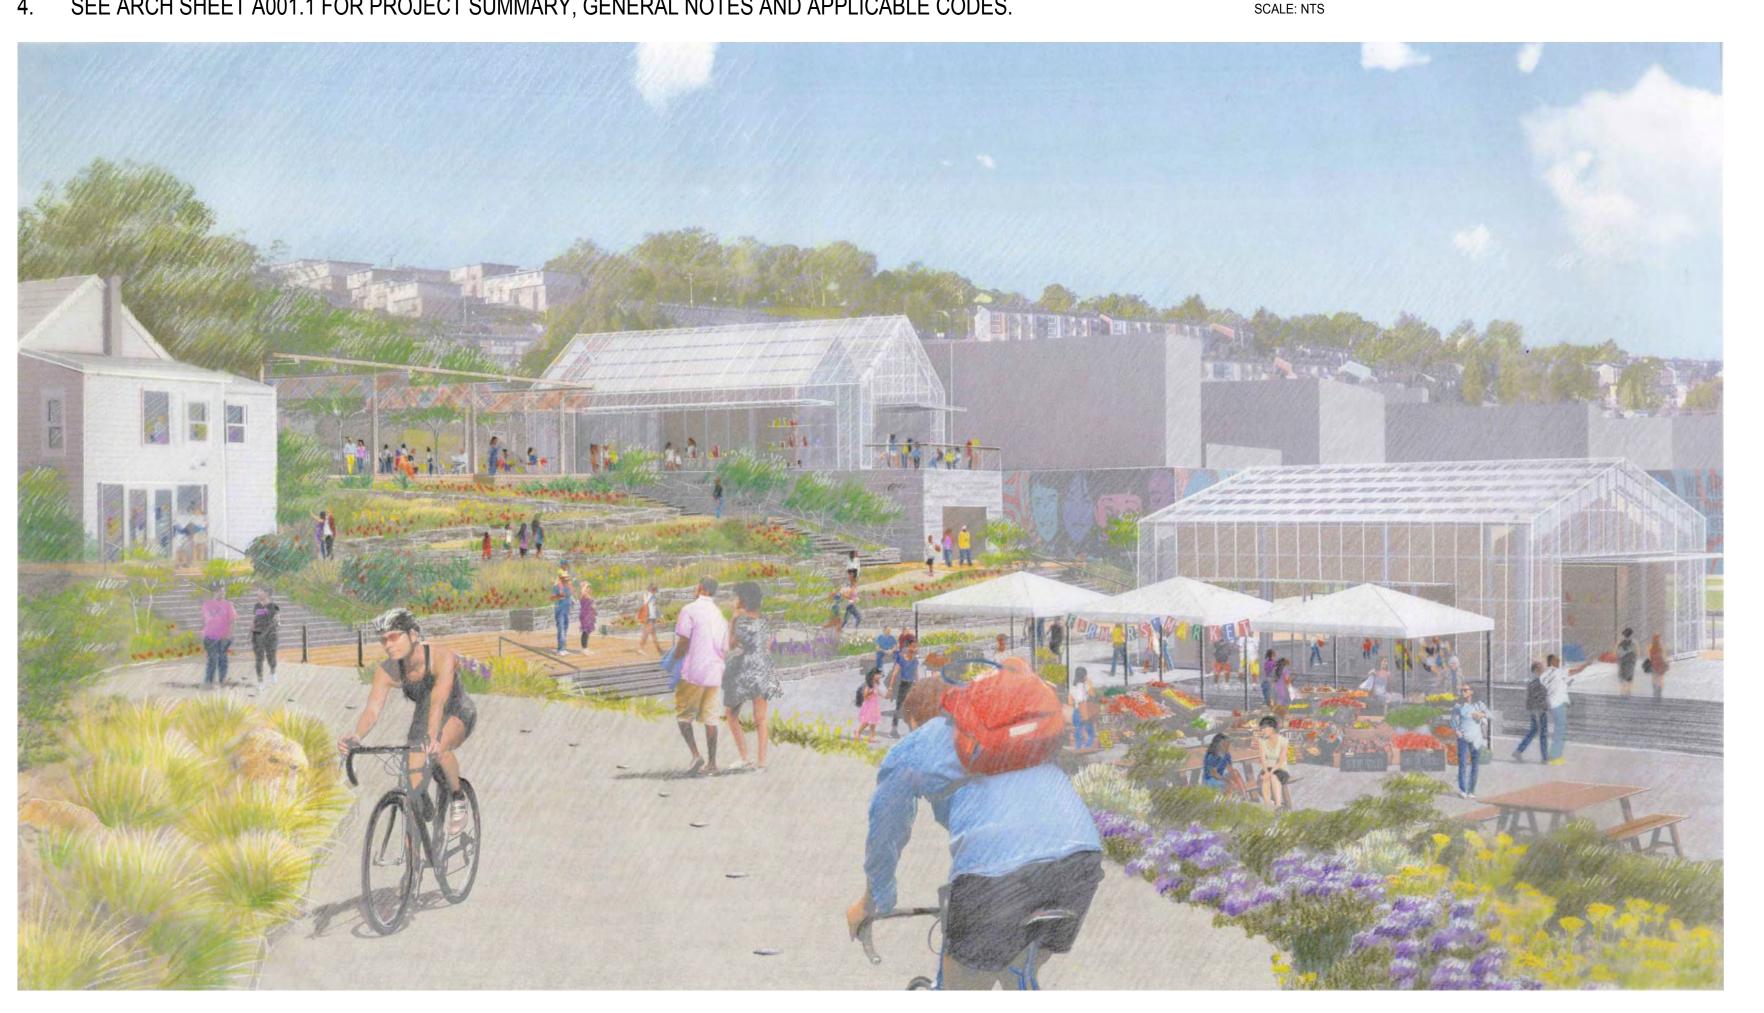

#### SUMMARY OF WORK

CONSTRUCTION OF A NEW PUBLIC PARK ON THE SHORE OF INDIA BASIN IN SAN FRANCISCO, CALIFORNIA. WORK INCLUDES BUT NOT LIMITED TO THE FOLLOWING: PAVING, SITE WALLS, IRRIGATION, PLANTING, SEATING ELEMENTS, SITE FURNISHINGS, STAIRS AND RAILS, UTILITIES, LIGHTING, PERGOLA STRUCTURES, WAYFINDING AND SIGNAGE, MARINE PIERS, DOCKS AND GANGWAYS, RENOVATION OF HISTORIC SHIPWRIGHT'S COTTAGE, NEW FOOD PAVILION BUILDING, NEW SHOP BUILDING, AND NEW MAINTENANCE BUILDING.