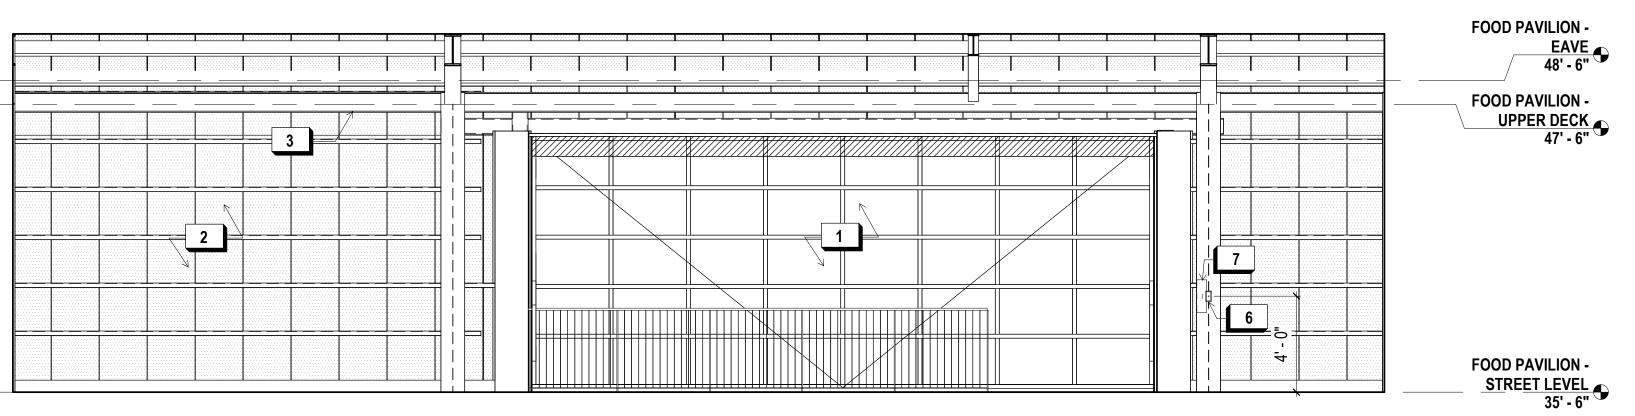

| A - ARCHITECTURAL DRAWING INDEX |                                              |  |
|---------------------------------|----------------------------------------------|--|
| SHEET#                          | SHEET TITLE                                  |  |
| A001.1                          | ARCH DRAWING INDEX & LEGENDS                 |  |
| A002.1                          | ARCH DRAWING INDEX CONTINUED                 |  |
| A011.1                          | PLUMBING FIXTURE KEY PLAN                    |  |
| A012.1                          | GREEN BLDG. SUBMITTAL FORM GS6               |  |
| A013.1                          | TITLE 24 CERTIFICATE OF COMPLIANCE           |  |
| A014.1                          | TITLE 24 CERTIFICATE OF COMPLIANCE           |  |
| A015.1                          | TITLE 24 CERTIFICATE OF COMPLIANCE           |  |
| A021.1                          | ACCESSIBILITY DETAILS - TYP.                 |  |
| A022.1                          | ACCESSIBILITY DETAILS - TYP.                 |  |
| A023.1                          | ACCESSIBILITY DETAILS - TYP.                 |  |
| A024.1                          | TYP. CEILING & LIGHTING DETAILS              |  |
| A030.1                          | ARCHITECTURAL PLOT PLAN                      |  |
| A031.1                          | EXISTING STREETSCAPE PHOTOS                  |  |
| A101.1                          | EGRESS / ACCESSIBLE POT / FIRE RATING PLAN   |  |
| A102.1                          | SHIPWRIGHT'S COTTAGE - BUILDING SITE PLAN    |  |
| A110.1                          | SHIPWRIGHT'S COTTAGE - EXISTING / DEMO PLANS |  |
| A120.1                          | SHIPWRIGHT'S COTTAGE - PROPOSED PLANS        |  |
| A121.1                          | SHIPWRIGHT'S COTTAGE - PROPOSED ROOF PLAN    |  |
| A122.1                          | SHIPWRIGHT'S COTTAGE - SLAB PLANS            |  |
| A123.1                          | SHIPWRIGHT'S COTTAGE - FINISH PLANS          |  |
| A130.1                          | SHIPWRIGHT'S COTTAGE - RCPS                  |  |
| A140.1                          | SHIPWRIGHT'S COTTAGE - EXT. ELEVATIONS       |  |
| A150.1                          | SHIPWRIGHT'S COTTAGE - SECTIONS              |  |
| A151.1                          | SHIPWRIGHT'S COTTAGE - SECTIONS              |  |
| A152.1                          | SHIPWRIGHT'S COTTAGE - WALL SECTIONS         |  |
| A160.1                          | SHIPWRIGHT'S COTTAGE - INTERIOR ELEVATIONS   |  |
| A171.1                          | SHIPWRIGHT'S COTTAGE - ENLARGED PLANS        |  |
| A172.1                          | SHIPWRIGHT'S COTTAGE - ENLARGED EL.          |  |
| A201.1                          | EGRESS / ACCESSIBLE POT / FIRE RATING PLAN   |  |
| A202.1                          | FOOD PAVILION - BUILDING SITE PLAN           |  |
| A220.1                          | FOOD PAVILION - PROPOSED UPPER PLAN          |  |
| A221.1                          | FOOD PAVILION - PROPOSED LOWER PLAN          |  |
| A222.1                          | FOOD PAVILION - PROPOSED ROOF PLAN           |  |
| A223.1                          | FOOD PAVILION - SLAB PLANS                   |  |
| A230.1                          | FOOD PAVILION - RCPS                         |  |
| A240.1                          | FOOD PAVILION - EXT. ELEVATIONS              |  |
| A241.1                          | FOOD PAVILION - EXT. ELEVATIONS              |  |
| A250.1                          | FOOD PAVILION - SECTION                      |  |
| A251.1                          | FOOD PAVILION - SECTION                      |  |
| A252.1                          | FOOD PAVILION - WALL SECTIONS                |  |
| A253.1                          | FOOD PAVILION - WALL SECTIONS                |  |
| A260.1                          | FOOD PAVILION - INTERIOR ELEVATIONS          |  |
| A261.1                          | FOOD PAVILION - INTERIOR ELEVATIONS          |  |
| A270.1                          | INNES PERGOLA DETAILS                        |  |
| A271.1                          | FOOD PAVILION - ENLARGED PLANS               |  |
| A272.1                          | FOOD PAVILION - ENLARGED FLANS               |  |
| A273.1                          | FOOD PAVILION - ENLARGED EL.                 |  |
| A274.1                          | FOOD PAVILION - ENLARGED EL.                 |  |
| . V⊆. T. I                      |                                              |  |
| A290.1                          | FOOD PAVILION - GUARDRAIL DETAILS            |  |