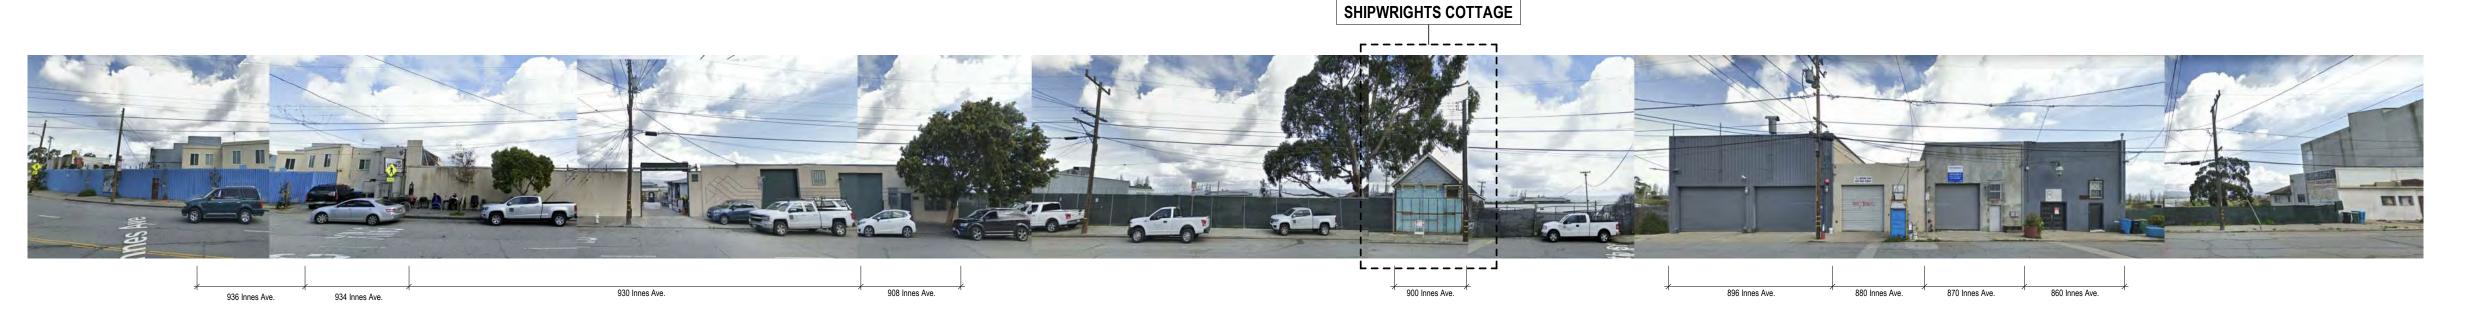

#### SUMMARY OF WORK

CONSTRUCTION OF A NEW PUBLIC PARK ON THE SHORE OF INDIA BASIN IN SAN FRANCISCO, CALIFORNIA. WORK INCLUDES BUT NOT LIMITED TO THE FOLLOWING: PAVING, SITE WALLS, IRRIGATION, PLANTING, SEATING ELEMENTS, SITE FURNISHINGS, STAIRS AND RAILS, UTILITIES, LIGHTING, PERGOLA STRUCTURES, WAYFINDING AND SIGNAGE, MARINE PIERS, DOCKS AND GANGWAYS, RENOVATION OF HISTORIC SHIPWRIGHT'S COTTAGE, NEW FOOD PAVILION BUILDING, NEW SHOP BUILDING, AND NEW MAINTENANCE BUILDING.

#### PROJECT SITE AND EXISTING CONDTIONS

- FOR SITE EXISTING CONDITIONS, SEE SHEET G106.1, EXISTING CONDITIONS PLAN. PLAN PROVIDED BY REMEDIATION DESIGN ENGINEER.
- FOR SITE SURVEY, SEE SHEETS G010.1 THROUGH G015.1.
- 3. FOR SITE LIMIT-OF-WORK PLAN, SEE SHEET G101.1.