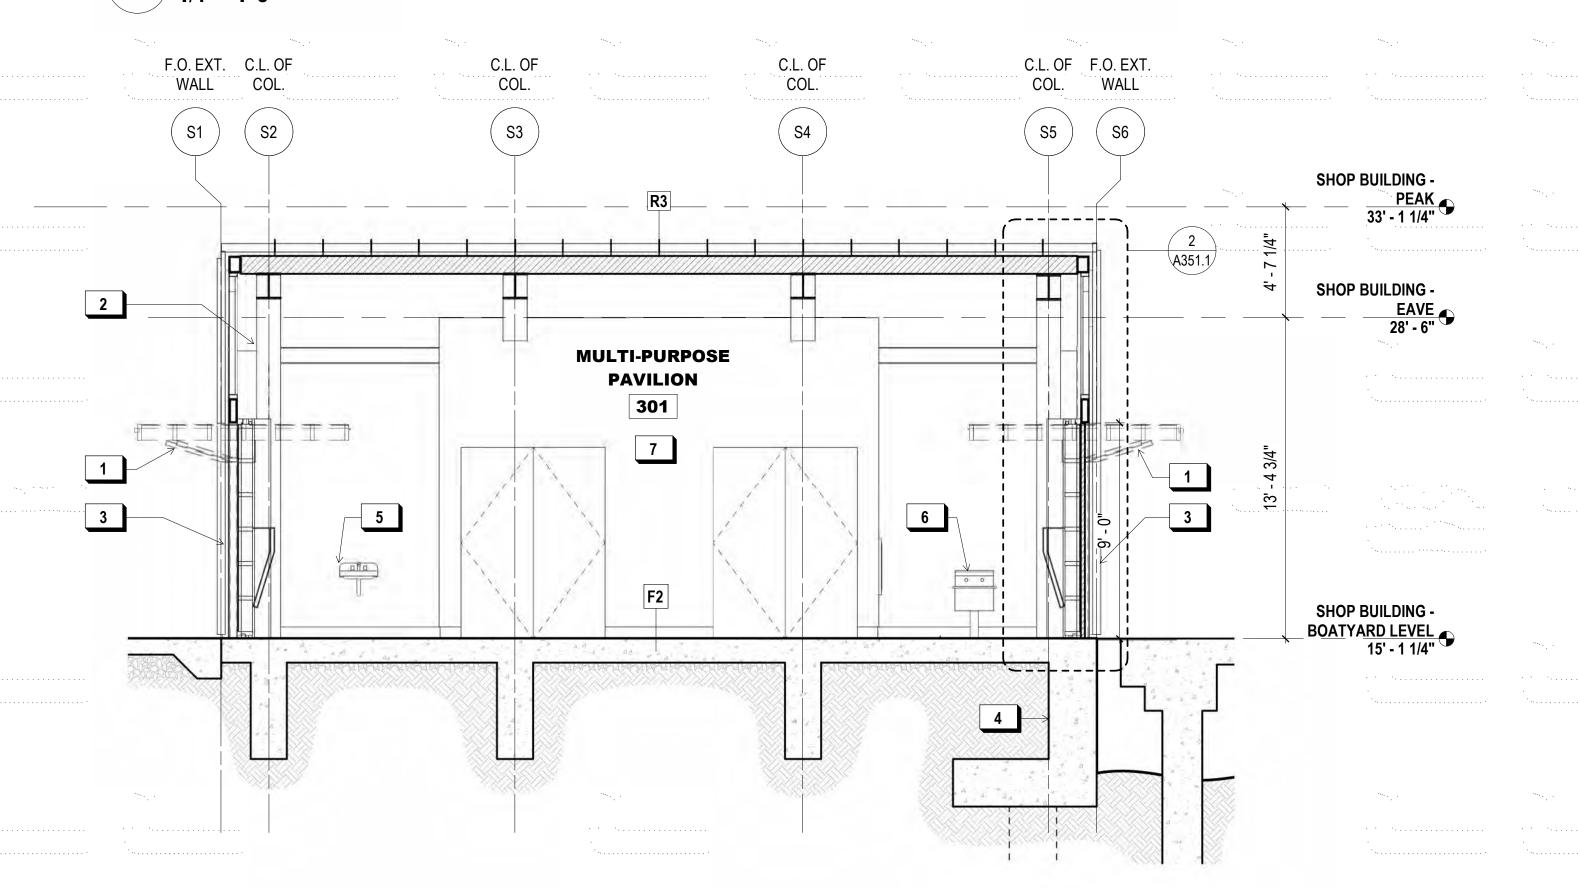

| A302.1                      | SHOP BUILDING - BUILDING SITE PLAN         |  |
|-----------------------------|--------------------------------------------|--|
| A320.1                      | SHOP BUILDING - PROPOSED FLOOR PLAN        |  |
| A321.1                      | SHOP BUILDING - PROPOSED ROOF PLAN         |  |
| A322.1                      | SHOP BUILDING - SLAB PLAN                  |  |
| A330.1                      | SHOP BUILDING - RCP                        |  |
| A340.1                      | SHOP BUILDING - EXT. ELEVATIONS            |  |
| A350.1                      | SHOP BUILDING - SECTIONS                   |  |
| A351.1                      | SHOP BUILDING - WALL SECTIONS              |  |
| A360.1                      | SHOP BUILDING - INTERIOR ELEVATIONS        |  |
| A401.1                      | EGRESS / ACCESSIBLE POT / FIRE RATING PLAN |  |
| A402.1                      | MAINTENANCE BLDG BUILDING SITE PLAN        |  |
| A420.1                      | MAINTENANCE BLDG PROPOSED FLOOR PLAN       |  |
| A421.1                      | MAINTENANCE BLDG PROPOSED ROOF PLAN        |  |
| A422.1                      | MAINTENANCE BLDG PROPOSED ROOF FLAN        |  |
| A430.1                      |                                            |  |
| A430.1                      | MAINTENANCE BLDG RCP                       |  |
|                             | MAINTENANCE BLDG EXT. ELEVATIONS           |  |
| A450.1                      | MAINTENANCE BLDG SECTIONS                  |  |
| A451.1                      | MAINTENANCE BLDG WALL SECTIONS             |  |
| A460.1                      | MAINTENANCE BLDG INTERIOR ELEVATIONS       |  |
| A471.1                      | MAINTENANCE BLDG ENLARGED PLANS & EL.      |  |
| A472.1                      | MAINTENANCE BLDG ENLARGED PLANS & EL.      |  |
| A701.1                      | 900 INNES RENDERINGS                       |  |
| A721.1                      | INT. DOOR TYPES & SCHEDULE                 |  |
| A722.1                      | EXT. DOOR TYPES & SCHEDULE                 |  |
| A723.1                      | WINDOW TYPES & SCHEDULE                    |  |
| A724.1                      | WINDOW TYPES & SCHEDULE                    |  |
| A801.1                      | WALL TYPES - EXTERIOR                      |  |
| A802.1                      | WALL TYPES - EXTERIOR                      |  |
| A803.1                      | WALL TYPES - EXT. & INT.                   |  |
| A811.1                      | FLOOR & ROOF TYPES                         |  |
| A821.1                      | FOUNDATION & SUBGRADE WP. DETAILS          |  |
| A822.1                      | FOUNDATION & SUBGRADE WP. DETAILS          |  |
| A831.1                      | ENLARGED DETAILS - PLAN                    |  |
| A832.1                      | ENLARGED DETAILS - PLAN                    |  |
| A833.1                      | ENLARGED DETAILS - PLAN                    |  |
| A841.1                      | ENLARGED DETAILS - SECTION                 |  |
| A842.1                      | ENLARGED DETAILS - SECTION                 |  |
| A843.1                      | ENLARGED DETAILS - SECTION                 |  |
| A844.1                      | ENCLOSURE DETAILS - SECTION                |  |
| A845.1                      | ENCLOSURE DETAILS - SECTION                |  |
| A851.1                      | EXT. DR. & WDW. DETAILS                    |  |
| A852.1                      | EXT. DR. & WDW. DETAILS                    |  |
| A853.1                      | EXT. DR. & WDW. DETAILS                    |  |
| A854.1                      | EXT. DR. & WDW. DETAILS                    |  |
| A861.1                      | FLASHING, WP. & MISC. EXT.DETAILS          |  |
| A871.1                      | ROOF DETAILS - COMP. SHINGLE               |  |
| A872.1                      | ROOF DETAILS - FLAT ROOF                   |  |
| A873.1                      | ROOF DETAILS - RAINSCREEN PERF. ROOF       |  |
| A874.1                      | ROOF DETAILS - STANDING SEAM               |  |
| A881.1                      | INNES EDGE TRELLIS DETAILS                 |  |
| A882.1                      | GATE DETAILS                               |  |
| A901.1                      | TYP. INTERIOR DOOR DETAILS                 |  |
| A911.1                      | INTERIOR DETAILS  INTERIOR DETAILS         |  |
| A921.1                      |                                            |  |
| MUL I. I                    | INTERIOR DETAILS                           |  |
| 11 11070710 DE 1111110 1117 |                                            |  |
| OUEET#                      | H- HISTORIC DRAWING INDEX                  |  |
| SHEET #                     | SHEET TITLE                                |  |
| H114.1                      | EXTERIOR ELEVATION DEMO                    |  |