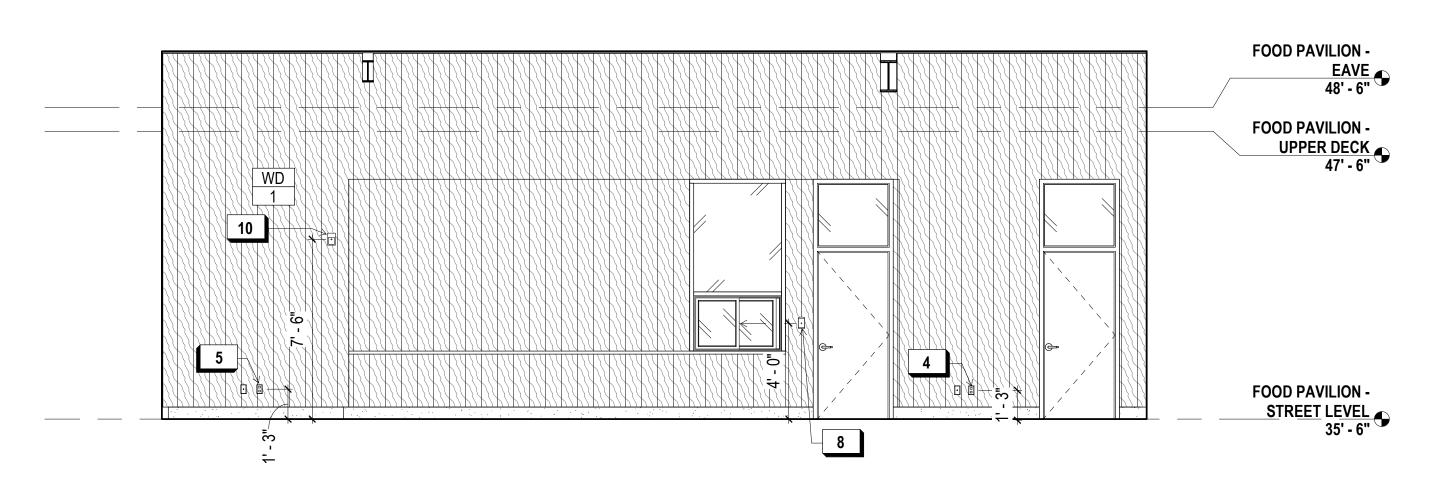

| A - ARCHITECTURAL DRAWING INDEX |                                              |  |
|---------------------------------|----------------------------------------------|--|
| SHEET#                          | SHEET TITLE                                  |  |
| A001.1                          | ARCH DRAWING INDEX & LEGENDS                 |  |
| A002.1                          | ARCH DRAWING INDEX CONTINUED                 |  |
| A011.1                          | PLUMBING FIXTURE KEY PLAN                    |  |
| A012.1                          | GREEN BLDG. SUBMITTAL FORM GS6               |  |
| A013.1                          | TITLE 24 CERTIFICATE OF COMPLIANCE           |  |
| A014.1                          | TITLE 24 CERTIFICATE OF COMPLIANCE           |  |
| A015.1                          | TITLE 24 CERTIFICATE OF COMPLIANCE           |  |
| A021.1                          | ACCESSIBILITY DETAILS - TYP.                 |  |
| A022.1                          | ACCESSIBILITY DETAILS - TYP.                 |  |
| A023.1                          | ACCESSIBILITY DETAILS - TYP.                 |  |
| A024.1                          | TYP. CEILING & LIGHTING DETAILS              |  |
| A030.1                          | ARCHITECTURAL PLOT PLAN                      |  |
| A031.1                          | EXISTING STREETSCAPE PHOTOS                  |  |
| A101.1                          | EGRESS / ACCESSIBLE POT / FIRE RATING PLAN   |  |
| A102.1                          | SHIPWRIGHT'S COTTAGE - BUILDING SITE PLAN    |  |
| A110.1                          | SHIPWRIGHT'S COTTAGE - EXISTING / DEMO PLANS |  |
| A120.1                          | SHIPWRIGHT'S COTTAGE - PROPOSED PLANS        |  |
| A121.1                          | SHIPWRIGHT'S COTTAGE - PROPOSED ROOF PLAN    |  |
| A122.1                          | SHIPWRIGHT'S COTTAGE - SLAB PLANS            |  |
| A123.1                          | SHIPWRIGHT'S COTTAGE - FINISH PLANS          |  |
| A130.1                          | SHIPWRIGHT'S COTTAGE - RCPS                  |  |
| A140.1                          | SHIPWRIGHT'S COTTAGE - EXT. ELEVATIONS       |  |
| A150.1                          | SHIPWRIGHT'S COTTAGE - SECTIONS              |  |
| A151.1                          | SHIPWRIGHT'S COTTAGE - SECTIONS              |  |
| A152.1                          | SHIPWRIGHT'S COTTAGE - WALL SECTIONS         |  |
| A160.1                          | SHIPWRIGHT'S COTTAGE - INTERIOR ELEVATIONS   |  |
| A171.1                          | SHIPWRIGHT'S COTTAGE - ENLARGED PLANS        |  |
| A172.1                          | SHIPWRIGHT'S COTTAGE - ENLARGED EL.          |  |
| A201.1                          | EGRESS / ACCESSIBLE POT / FIRE RATING PLAN   |  |
| A202.1                          | FOOD PAVILION - BUILDING SITE PLAN           |  |
| A220.1                          | FOOD PAVILION - PROPOSED UPPER PLAN          |  |
| A221.1                          | FOOD PAVILION - PROPOSED LOWER PLAN          |  |
| A222.1                          | FOOD PAVILION - PROPOSED ROOF PLAN           |  |
| A223.1                          | FOOD PAVILION - SLAB PLANS                   |  |
| A230.1                          | FOOD PAVILION - RCPS                         |  |
| A240.1                          | FOOD PAVILION - EXT. ELEVATIONS              |  |
| A241.1                          | FOOD PAVILION - EXT. ELEVATIONS              |  |
| A250.1                          | FOOD PAVILION - SECTION                      |  |
| A251.1                          | FOOD PAVILION - SECTION                      |  |
| A252.1                          | FOOD PAVILION - WALL SECTIONS                |  |
| A253.1                          | FOOD PAVILION - WALL SECTIONS                |  |
| A260.1                          | FOOD PAVILION - INTERIOR ELEVATIONS          |  |
| A261.1                          | FOOD PAVILION - INTERIOR ELEVATIONS          |  |
| A270.1                          | INNES PERGOLA DETAILS                        |  |
| A271.1                          | FOOD PAVILION - ENLARGED PLANS               |  |
| A272.1                          | FOOD PAVILION - ENLARGED FLANS               |  |
| A273.1                          | FOOD PAVILION - ENLARGED EL.                 |  |
| A274.1                          | FOOD PAVILION - ENLARGED EL.                 |  |
| . V⊆. T. I                      |                                              |  |
| A290.1                          | FOOD PAVILION - GUARDRAIL DETAILS            |  |