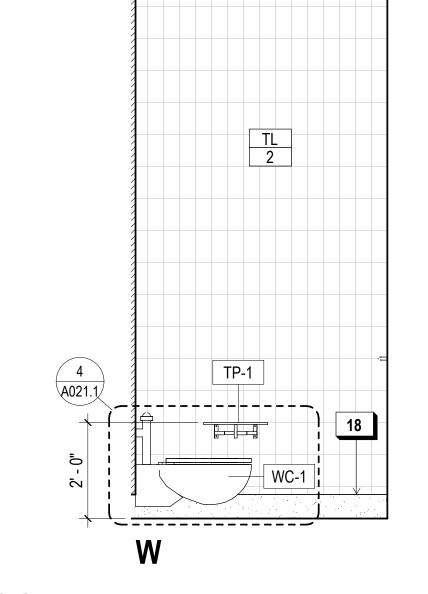

| A - ARCHITECTURAL DRAWING INDEX |                                              |  |
|---------------------------------|----------------------------------------------|--|
| SHEET#                          | SHEET TITLE                                  |  |
| A001.1                          | ARCH DRAWING INDEX & LEGENDS                 |  |
| A002.1                          | ARCH DRAWING INDEX CONTINUED                 |  |
| A011.1                          | PLUMBING FIXTURE KEY PLAN                    |  |
| A012.1                          | GREEN BLDG. SUBMITTAL FORM GS6               |  |
| A013.1                          | TITLE 24 CERTIFICATE OF COMPLIANCE           |  |
| A014.1                          | TITLE 24 CERTIFICATE OF COMPLIANCE           |  |
| A015.1                          | TITLE 24 CERTIFICATE OF COMPLIANCE           |  |
| A021.1                          | ACCESSIBILITY DETAILS - TYP.                 |  |
| A022.1                          | ACCESSIBILITY DETAILS - TYP.                 |  |
| A023.1                          | ACCESSIBILITY DETAILS - TYP.                 |  |
| A024.1                          | TYP. CEILING & LIGHTING DETAILS              |  |
| A030.1                          | ARCHITECTURAL PLOT PLAN                      |  |
| A031.1                          | EXISTING STREETSCAPE PHOTOS                  |  |
| A101.1                          | EGRESS / ACCESSIBLE POT / FIRE RATING PLAN   |  |
| A102.1                          | SHIPWRIGHT'S COTTAGE - BUILDING SITE PLAN    |  |
| A110.1                          | SHIPWRIGHT'S COTTAGE - EXISTING / DEMO PLANS |  |
| A120.1                          | SHIPWRIGHT'S COTTAGE - PROPOSED PLANS        |  |
| A121.1                          | SHIPWRIGHT'S COTTAGE - PROPOSED ROOF PLAN    |  |
| A122.1                          | SHIPWRIGHT'S COTTAGE - SLAB PLANS            |  |
| A123.1                          | SHIPWRIGHT'S COTTAGE - FINISH PLANS          |  |
| A130.1                          | SHIPWRIGHT'S COTTAGE - RCPS                  |  |
| A140.1                          | SHIPWRIGHT'S COTTAGE - EXT. ELEVATIONS       |  |
| A150.1                          | SHIPWRIGHT'S COTTAGE - SECTIONS              |  |
| A151.1                          | SHIPWRIGHT'S COTTAGE - SECTIONS              |  |
| A152.1                          | SHIPWRIGHT'S COTTAGE - WALL SECTIONS         |  |
| A160.1                          | SHIPWRIGHT'S COTTAGE - INTERIOR ELEVATIONS   |  |
| A171.1                          | SHIPWRIGHT'S COTTAGE - ENLARGED PLANS        |  |
| A172.1                          | SHIPWRIGHT'S COTTAGE - ENLARGED EL.          |  |
| A201.1                          | EGRESS / ACCESSIBLE POT / FIRE RATING PLAN   |  |
| A202.1                          | FOOD PAVILION - BUILDING SITE PLAN           |  |
| A220.1                          | FOOD PAVILION - PROPOSED UPPER PLAN          |  |
| A221.1                          | FOOD PAVILION - PROPOSED LOWER PLAN          |  |
| A222.1                          | FOOD PAVILION - PROPOSED ROOF PLAN           |  |
| A223.1                          | FOOD PAVILION - SLAB PLANS                   |  |
| A230.1                          | FOOD PAVILION - RCPS                         |  |
| A240.1                          | FOOD PAVILION - EXT. ELEVATIONS              |  |
| A241.1                          | FOOD PAVILION - EXT. ELEVATIONS              |  |
| A250.1                          | FOOD PAVILION - SECTION                      |  |
| A251.1                          | FOOD PAVILION - SECTION                      |  |
| A252.1                          | FOOD PAVILION - WALL SECTIONS                |  |
| A253.1                          | FOOD PAVILION - WALL SECTIONS                |  |
| A260.1                          | FOOD PAVILION - INTERIOR ELEVATIONS          |  |
| A261.1                          | FOOD PAVILION - INTERIOR ELEVATIONS          |  |
| A270.1                          | INNES PERGOLA DETAILS                        |  |
| A271.1                          | FOOD PAVILION - ENLARGED PLANS               |  |
| A272.1                          | FOOD PAVILION - ENLARGED FLANS               |  |
| A273.1                          | FOOD PAVILION - ENLARGED EL.                 |  |
| A274.1                          | FOOD PAVILION - ENLARGED EL.                 |  |
| . V⊆. T. I                      |                                              |  |
| A290.1                          | FOOD PAVILION - GUARDRAIL DETAILS            |  |