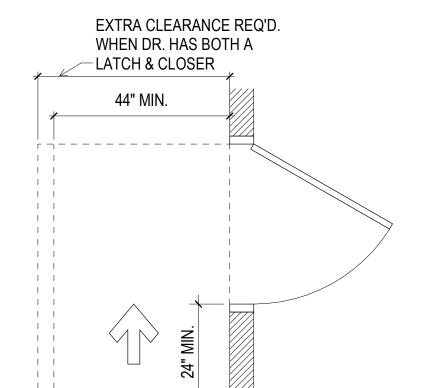

PH. 206-903-6802

CIVIL ENGINEER

PH. 415-348-9650

PH. 415-348-9650

PH. 831-659-3820

PH. 415-296-9494

PH. 925-944-5411

NITEO CALIFORNIA

INTERFACE ENGINEERING

GEOTECHNICAL ENGINEER

SECURITY CONSULTANT

ZBETA CONSULTING PH. 415-259-0422

PH. 415-666-2232

PH. 415-489-7240

PH. 415-957-9240

FOR OFFICIAL USE

**KEY PLAN** 

ISSUANCE

DRAWN BY

DATE

LIGHTING

MEP & IT

AGS, INC

COASTAL ENGINEER MOFFATT AND NICHOL

RANA CREEK

JENSEN ARCHITECTS

ECOLOGICAL RESTORATION

STRUCTURAL ENGINEER

JON BRODY STRUCTURAL ENGINEERS

ARCHITECT

SUITE 900

**3" = 1'-0"** 



# TYP. CONTROL, ALARM, & PANEL INSTALLATION HEIGHTS





**TYPICAL CLEARANCES** 



# TYPICAL DOOR SIGNAGE ELEVATIONS

18" MIN. (a) INTERIOR EXTRA CLEARANCE 24" MIN. REQ'D. WHEN DR. @ EXTERIOR HAS BOTH A LATCH & CLOSER 









E. LATCH APPROACH - PUSH SIDE

F. LATCH APPROACH **PULL SIDE** 

C. HINGE APPROACH - PUSH SIDE

D. HINGE APPROACH - PULL SIDE

1. ARROW INDICATES APPROACH DIRECTION. 2. DASHED LINE INDICATES AREA OF LEVEL AND CLEAR LANDING. 3. DOOR OPENING CLEAR WIDTH IS 32" MIN.

A. FRONT APPROACH - PUSH SIDE

# **DOOR MANEUVERING CLEARANCES**

**B. FRONT APPROACH - PULL SIDE** 

1/2" = 1'-0"

PARK DEVELOPMENT

# TACTILE SIGN CLEARANCE





900 INNES

CITY AND COUNTY OF SAN FRANCISCO RECREATION AND PARKS DEPARTMENT 30 VAN NESS AVENUE

SAN FRANCISCO, CA 94102 PH. 415-831-2700 THE TRUST FOR PUBLIC LAND 101 MONTGOMERY STREET SUITE 900

SAN FRANCISCO, CA 94104

PH. 415-495-4014 PRIME CONSULTANT / LANDSCAPE ARCHITECT GUSTAFSON GUTHRIE NICHOL PH. 206-903-6802 CIVIL ENGINEER SHERWOOD DESIGN ENGINEERS PH. 415