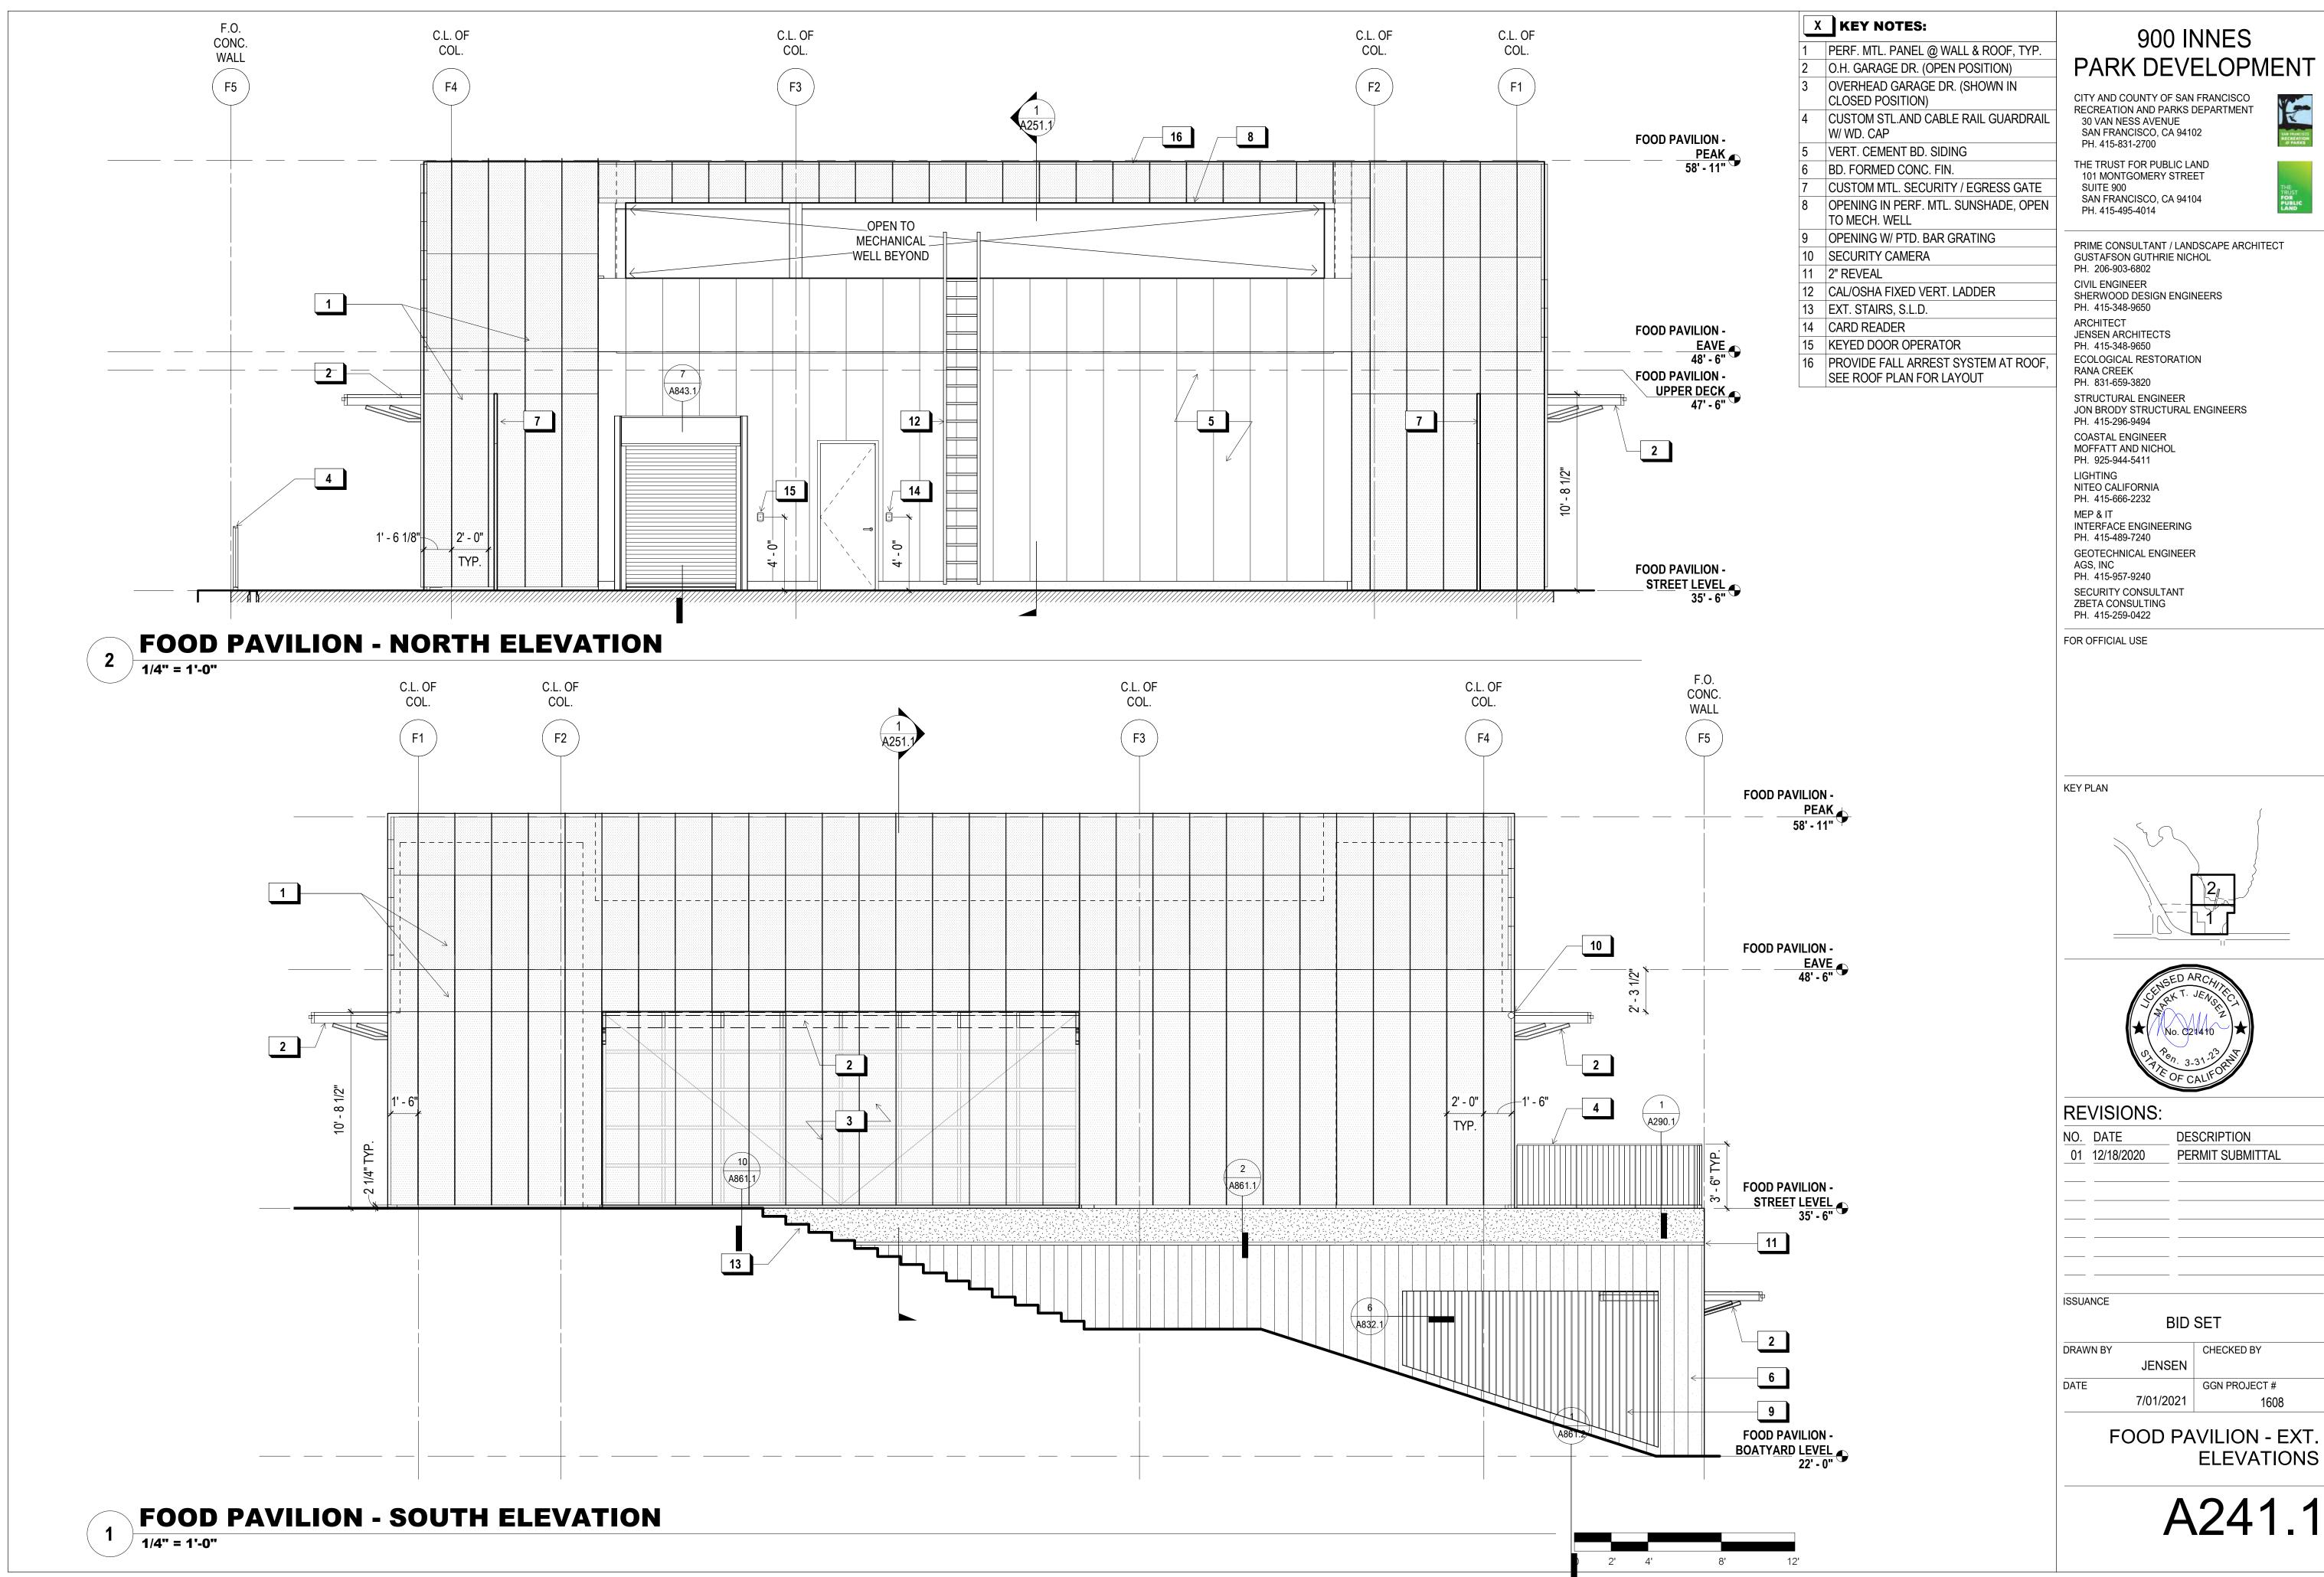

| A - ARCHITECTURAL DRAWING INDEX |                                              |  |
|---------------------------------|----------------------------------------------|--|
| SHEET#                          | SHEET TITLE                                  |  |
| A001.1                          | ARCH DRAWING INDEX & LEGENDS                 |  |
| A002.1                          | ARCH DRAWING INDEX CONTINUED                 |  |
| A011.1                          | PLUMBING FIXTURE KEY PLAN                    |  |
| A012.1                          | GREEN BLDG. SUBMITTAL FORM GS6               |  |
| A013.1                          | TITLE 24 CERTIFICATE OF COMPLIANCE           |  |
| A014.1                          | TITLE 24 CERTIFICATE OF COMPLIANCE           |  |
| A015.1                          | TITLE 24 CERTIFICATE OF COMPLIANCE           |  |
| A021.1                          | ACCESSIBILITY DETAILS - TYP.                 |  |
| A022.1                          | ACCESSIBILITY DETAILS - TYP.                 |  |
| A023.1                          | ACCESSIBILITY DETAILS - TYP.                 |  |
| A024.1                          | TYP. CEILING & LIGHTING DETAILS              |  |
| A030.1                          | ARCHITECTURAL PLOT PLAN                      |  |
| A031.1                          | EXISTING STREETSCAPE PHOTOS                  |  |
| A101.1                          | EGRESS / ACCESSIBLE POT / FIRE RATING PLAN   |  |
| A102.1                          | SHIPWRIGHT'S COTTAGE - BUILDING SITE PLAN    |  |
| A110.1                          | SHIPWRIGHT'S COTTAGE - EXISTING / DEMO PLANS |  |
| A120.1                          | SHIPWRIGHT'S COTTAGE - PROPOSED PLANS        |  |
| A121.1                          | SHIPWRIGHT'S COTTAGE - PROPOSED ROOF PLAN    |  |
| A122.1                          | SHIPWRIGHT'S COTTAGE - SLAB PLANS            |  |
| A123.1                          | SHIPWRIGHT'S COTTAGE - FINISH PLANS          |  |
| A130.1                          | SHIPWRIGHT'S COTTAGE - RCPS                  |  |
| A140.1                          | SHIPWRIGHT'S COTTAGE - EXT. ELEVATIONS       |  |
| A150.1                          | SHIPWRIGHT'S COTTAGE - SECTIONS              |  |
| A151.1                          | SHIPWRIGHT'S COTTAGE - SECTIONS              |  |
| A152.1                          | SHIPWRIGHT'S COTTAGE - WALL SECTIONS         |  |
| A160.1                          | SHIPWRIGHT'S COTTAGE - INTERIOR ELEVATIONS   |  |
| A171.1                          | SHIPWRIGHT'S COTTAGE - ENLARGED PLANS        |  |
| A172.1                          | SHIPWRIGHT'S COTTAGE - ENLARGED EL.          |  |
| A201.1                          | EGRESS / ACCESSIBLE POT / FIRE RATING PLAN   |  |
| A202.1                          | FOOD PAVILION - BUILDING SITE PLAN           |  |
| A220.1                          | FOOD PAVILION - PROPOSED UPPER PLAN          |  |
| A221.1                          | FOOD PAVILION - PROPOSED LOWER PLAN          |  |
| A222.1                          | FOOD PAVILION - PROPOSED ROOF PLAN           |  |
| A223.1                          | FOOD PAVILION - SLAB PLANS                   |  |
| A230.1                          | FOOD PAVILION - RCPS                         |  |
| A240.1                          | FOOD PAVILION - EXT. ELEVATIONS              |  |
| A241.1                          | FOOD PAVILION - EXT. ELEVATIONS              |  |
| A250.1                          | FOOD PAVILION - SECTION                      |  |
| A251.1                          | FOOD PAVILION - SECTION                      |  |
| A252.1                          | FOOD PAVILION - WALL SECTIONS                |  |
| A253.1                          | FOOD PAVILION - WALL SECTIONS                |  |
| A260.1                          | FOOD PAVILION - INTERIOR ELEVATIONS          |  |
| A261.1                          | FOOD PAVILION - INTERIOR ELEVATIONS          |  |
| A270.1                          | INNES PERGOLA DETAILS                        |  |
| A271.1                          | FOOD PAVILION - ENLARGED PLANS               |  |
| A272.1                          | FOOD PAVILION - ENLARGED FLANS               |  |
| A273.1                          | FOOD PAVILION - ENLARGED EL.                 |  |
| A274.1                          | FOOD PAVILION - ENLARGED EL.                 |  |
| . V⊆. T. I                      |                                              |  |
| A290.1                          | FOOD PAVILION - GUARDRAIL DETAILS            |  |