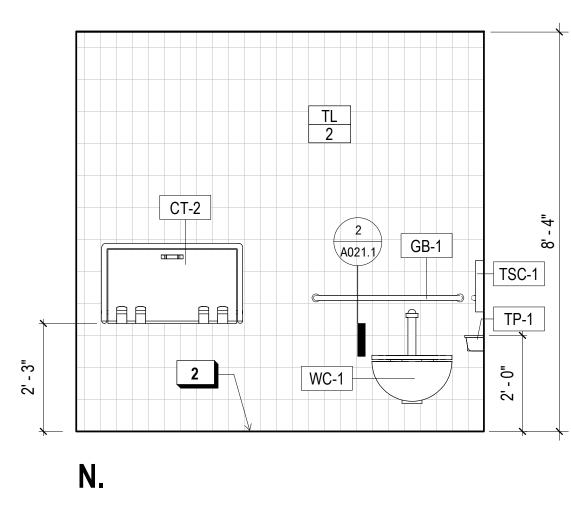

| A - ARCHITECTURAL DRAWING INDEX |                                              |  |
|---------------------------------|----------------------------------------------|--|
| SHEET#                          | SHEET TITLE                                  |  |
| A001.1                          | ARCH DRAWING INDEX & LEGENDS                 |  |
| A002.1                          | ARCH DRAWING INDEX CONTINUED                 |  |
| A011.1                          | PLUMBING FIXTURE KEY PLAN                    |  |
| A012.1                          | GREEN BLDG. SUBMITTAL FORM GS6               |  |
| A013.1                          | TITLE 24 CERTIFICATE OF COMPLIANCE           |  |
| A014.1                          | TITLE 24 CERTIFICATE OF COMPLIANCE           |  |
| A015.1                          | TITLE 24 CERTIFICATE OF COMPLIANCE           |  |
| A021.1                          | ACCESSIBILITY DETAILS - TYP.                 |  |
| A022.1                          | ACCESSIBILITY DETAILS - TYP.                 |  |
| A023.1                          | ACCESSIBILITY DETAILS - TYP.                 |  |
| A024.1                          | TYP. CEILING & LIGHTING DETAILS              |  |
| A030.1                          | ARCHITECTURAL PLOT PLAN                      |  |
| A031.1                          | EXISTING STREETSCAPE PHOTOS                  |  |
| A101.1                          | EGRESS / ACCESSIBLE POT / FIRE RATING PLAN   |  |
| A102.1                          | SHIPWRIGHT'S COTTAGE - BUILDING SITE PLAN    |  |
| A110.1                          | SHIPWRIGHT'S COTTAGE - EXISTING / DEMO PLANS |  |
| A120.1                          | SHIPWRIGHT'S COTTAGE - PROPOSED PLANS        |  |
| A121.1                          | SHIPWRIGHT'S COTTAGE - PROPOSED ROOF PLAN    |  |
| A122.1                          | SHIPWRIGHT'S COTTAGE - SLAB PLANS            |  |
| A123.1                          | SHIPWRIGHT'S COTTAGE - FINISH PLANS          |  |
| A130.1                          | SHIPWRIGHT'S COTTAGE - RCPS                  |  |
| A140.1                          | SHIPWRIGHT'S COTTAGE - EXT. ELEVATIONS       |  |
| A150.1                          | SHIPWRIGHT'S COTTAGE - SECTIONS              |  |
| A151.1                          | SHIPWRIGHT'S COTTAGE - SECTIONS              |  |
| A152.1                          | SHIPWRIGHT'S COTTAGE - WALL SECTIONS         |  |
| A160.1                          | SHIPWRIGHT'S COTTAGE - INTERIOR ELEVATIONS   |  |
| A171.1                          | SHIPWRIGHT'S COTTAGE - ENLARGED PLANS        |  |
| A172.1                          | SHIPWRIGHT'S COTTAGE - ENLARGED EL.          |  |
| A201.1                          | EGRESS / ACCESSIBLE POT / FIRE RATING PLAN   |  |
| A202.1                          | FOOD PAVILION - BUILDING SITE PLAN           |  |
| A220.1                          | FOOD PAVILION - PROPOSED UPPER PLAN          |  |
| A221.1                          | FOOD PAVILION - PROPOSED LOWER PLAN          |  |
| A222.1                          | FOOD PAVILION - PROPOSED ROOF PLAN           |  |
| A223.1                          | FOOD PAVILION - SLAB PLANS                   |  |
| A230.1                          | FOOD PAVILION - RCPS                         |  |
| A240.1                          | FOOD PAVILION - EXT. ELEVATIONS              |  |
| A241.1                          | FOOD PAVILION - EXT. ELEVATIONS              |  |
| A250.1                          | FOOD PAVILION - SECTION                      |  |
| A251.1                          | FOOD PAVILION - SECTION                      |  |
| A252.1                          | FOOD PAVILION - WALL SECTIONS                |  |
| A253.1                          | FOOD PAVILION - WALL SECTIONS                |  |
| A260.1                          | FOOD PAVILION - INTERIOR ELEVATIONS          |  |
| A261.1                          | FOOD PAVILION - INTERIOR ELEVATIONS          |  |
| A270.1                          | INNES PERGOLA DETAILS                        |  |
| A271.1                          | FOOD PAVILION - ENLARGED PLANS               |  |
| A272.1                          | FOOD PAVILION - ENLARGED FLANS               |  |
| A273.1                          | FOOD PAVILION - ENLARGED EL.                 |  |
| A274.1                          | FOOD PAVILION - ENLARGED EL.                 |  |
| . V⊆. T. I                      |                                              |  |
| A290.1                          | FOOD PAVILION - GUARDRAIL DETAILS            |  |