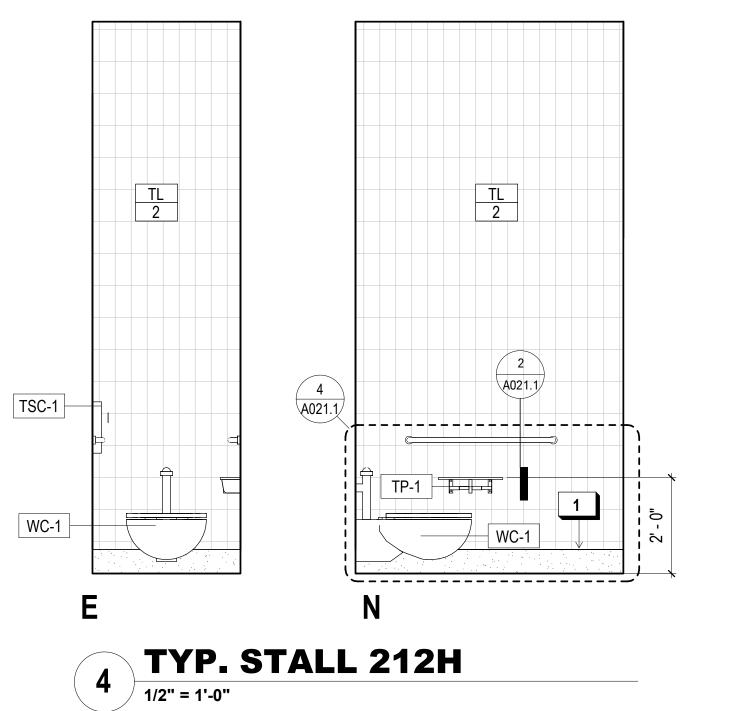

FORNIA PH. 415-666-2232 MEP & IT INTERFACE ENGINEERING PH. 415-489-7240 GEOTECHNICAL ENGINEER AGS, INC PH. 415-957-9240 SECURITY CONSULTANT

FOR OFFICIAL USE

ZBETA CONSULTING PH. 415-259-0422





| REVISIONS: |            |                                     |  |
|------------|------------|-------------------------------------|--|
| NO.        | DATE       | DESCRIPTION                         |  |
| 01         | 12/18/2020 | PERMIT SUBMITTAL                    |  |
|            |            |                                     |  |
|            |            |                                     |  |
|            | NO.        | REVISIONS:  NO. DATE  01 12/18/2020 |  |

ISSUANCE

**BID SET** CHECKED BY

DRAWN BY **JENSEN** GGN PROJECT # 7/01/2021

FOOD PAVILION -ENLARGED EL.

A273.1













2 TYP. STALL 212C

| PLUMBING FIXTURE / ACCESSORIES LEGEND |                   |                                                    |                              |  |  |
|---------------------------------------|-------------------|----------------------------------------------------|------------------------------|--|--|
| TAG                                   | MANUFACTURER      | MODEL                                              | DESCRIPTION                  |  |  |
| LAV-1                                 | AMERICAN STANDARD | DECORUM 9134001EC                                  | WALL HUNG SINK               |  |  |
| LAV-2                                 | AMERICAN STANDARD | WHEELCHAIR USERS 9141                              | WALL HUNG SINK               |  |  |
| LAV-3