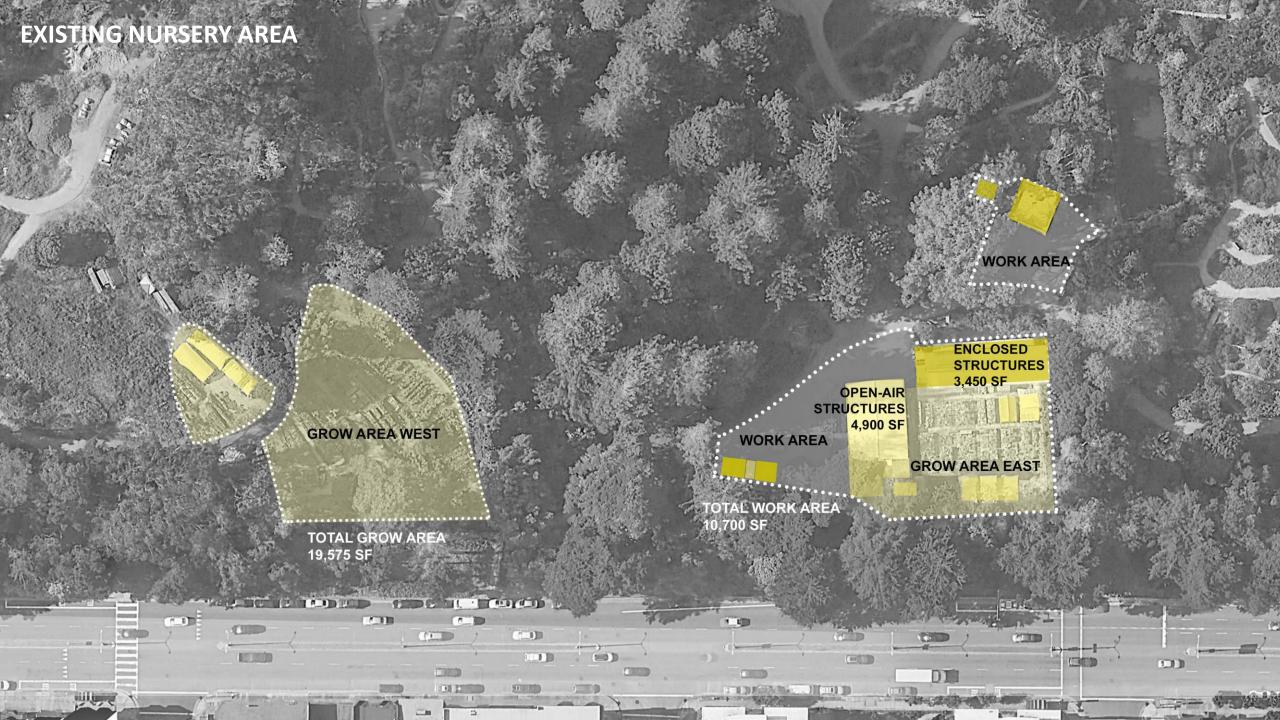

#### **GOAL 2. CONSOLIDATED**

Increase the growing space within the nursery and consolidate outlying nursery growing spaces into a defined nursery area, thus improving the overall experience and areas of the public garden.

## **EXISTING SITE PLAN WITH TOPOGRAPHY**

## **EXISTING SITE PLAN COMPARED TO PROPOSED**