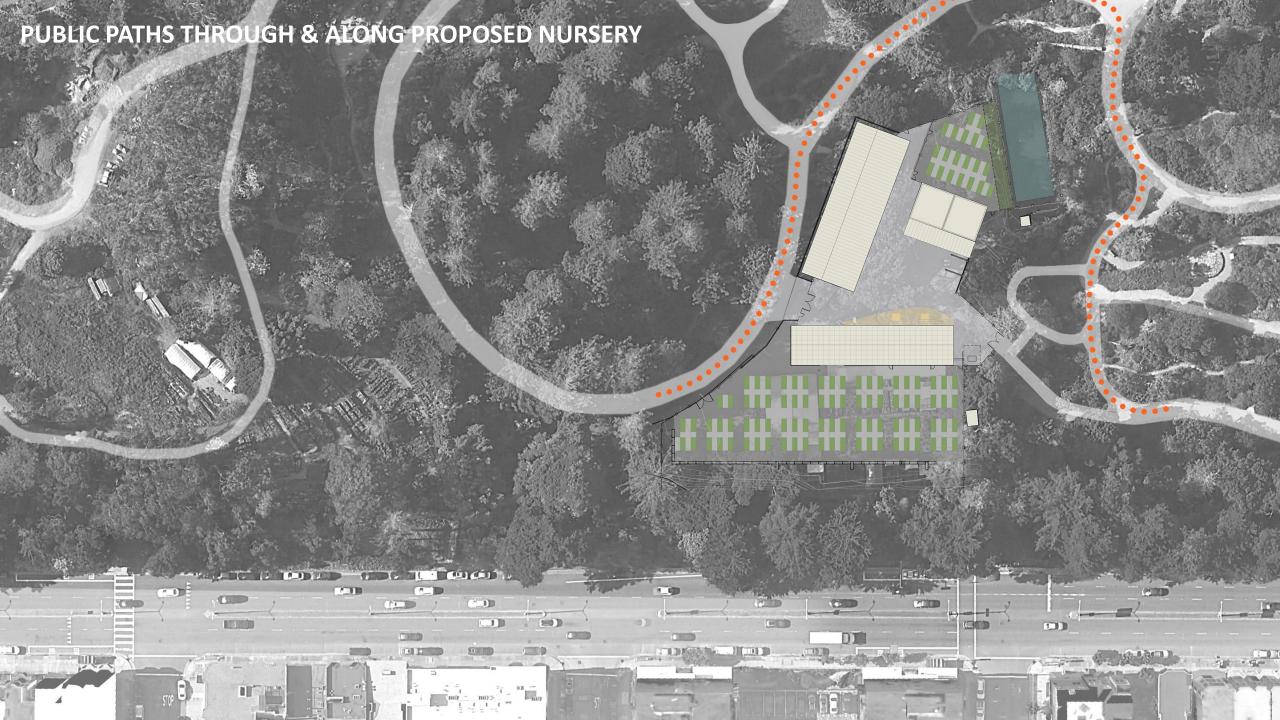

#### **GOAL 2. CONSOLIDATED**

Increase the growing space within the nursery and consolidate outlying nursery growing spaces into a defined nursery area, thus improving the overall experience and areas of the public garden.

#### GOAL 3. CLEAR

Clearly delineate public spaces from staff (and nursery volunteer) only spaces. Around the perimeter of the nursery, create and demarcate a clear physical boundary between the public and staff/volunteer realms in a manner that is mindful of and enhances the visitor experience. Within nursery, organize workspaces for efficient work follow with designated areas for product delivery and plant quarantine.