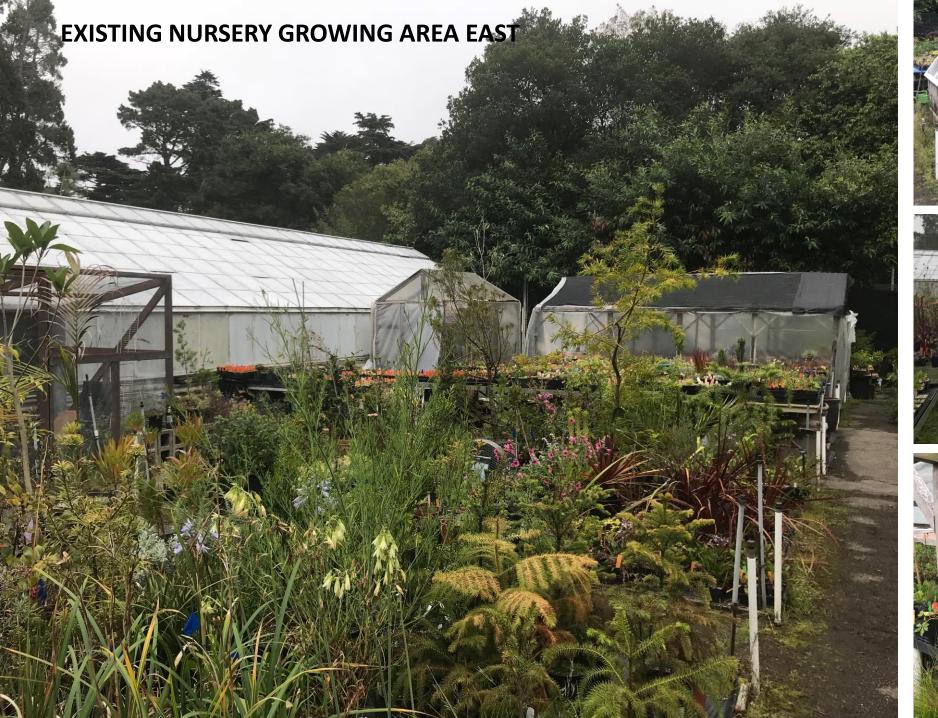

#### **GOAL 2. CONSOLIDATED**

Increase the growing space within the nursery and consolidate outlying nursery growing spaces into a defined nursery area, thus improving the overall experience and areas of the public garden.