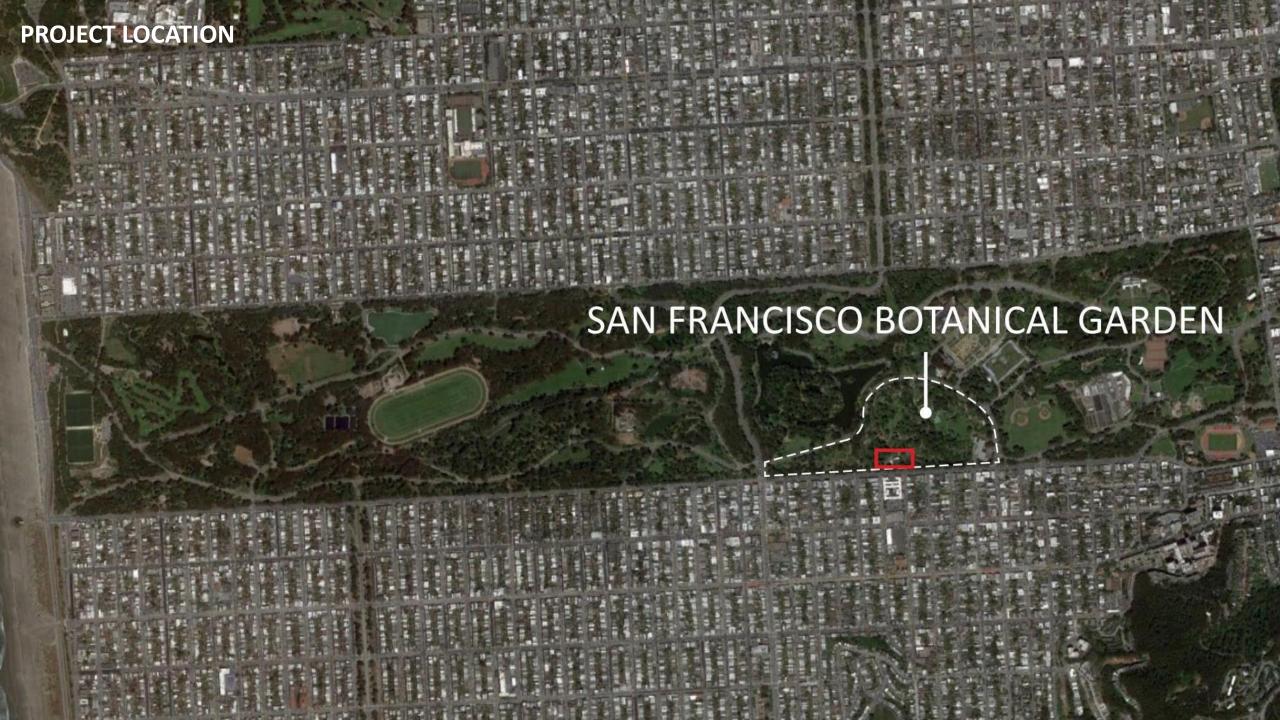

#### **GOAL 2. CONSOLIDATED**

Increase the growing space within the nursery and consolidate outlying nursery growing spaces into a defined nursery area, thus improving the overall experience and areas of the public garden.