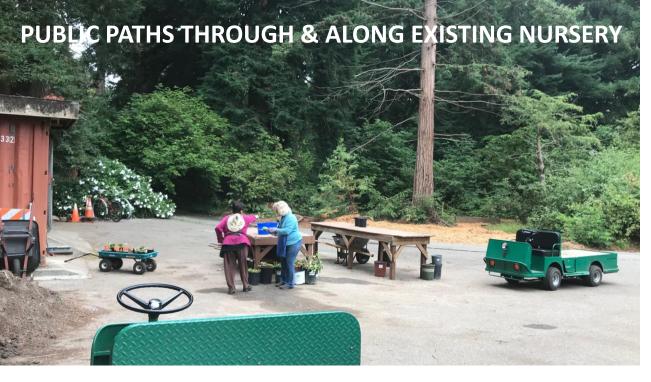

#### GOAL 3. CLEAR

Clearly delineate public spaces from staff (and nursery volunteer) only spaces. Around the perimeter of the nursery, create and demarcate a clear physical boundary between the public and staff/volunteer realms in a manner that is mindful of and enhances the visitor experience. Within nursery, organize workspaces for efficient work follow with designated areas for product delivery and plant quarantine.