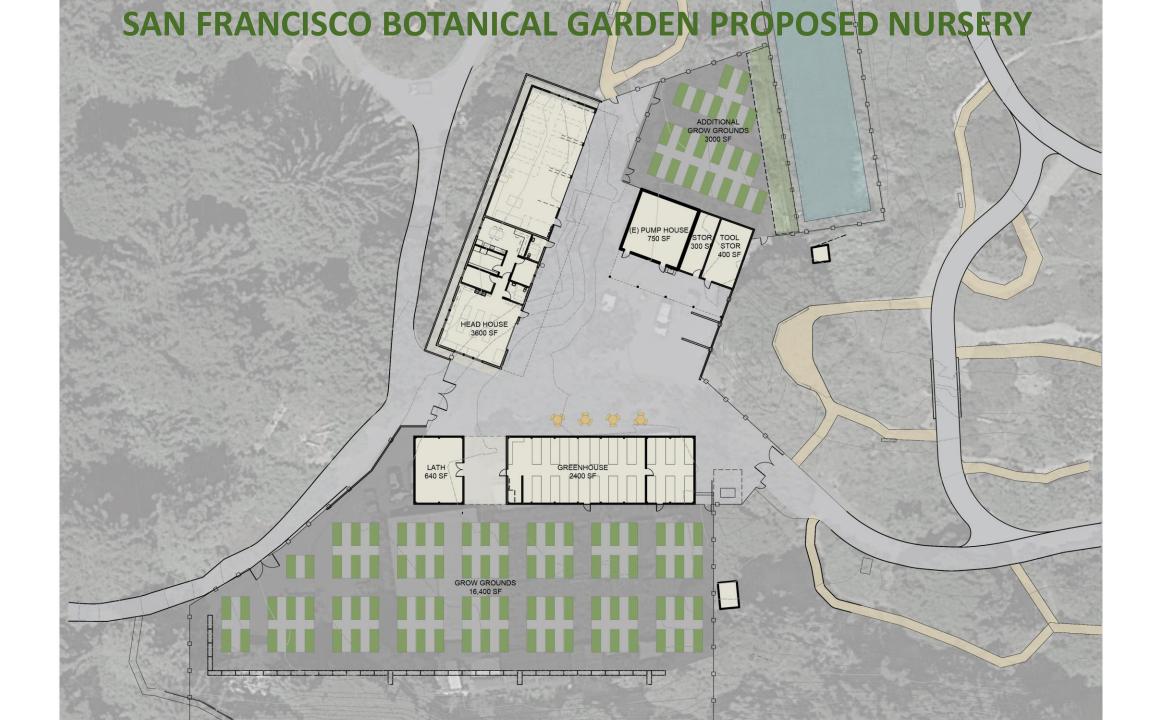

#### **GOAL 2. CONSOLIDATED**

Increase the growing space within the nursery and consolidate outlying nursery growing spaces into a defined nursery area, thus improving the overall experience and areas of the public garden.