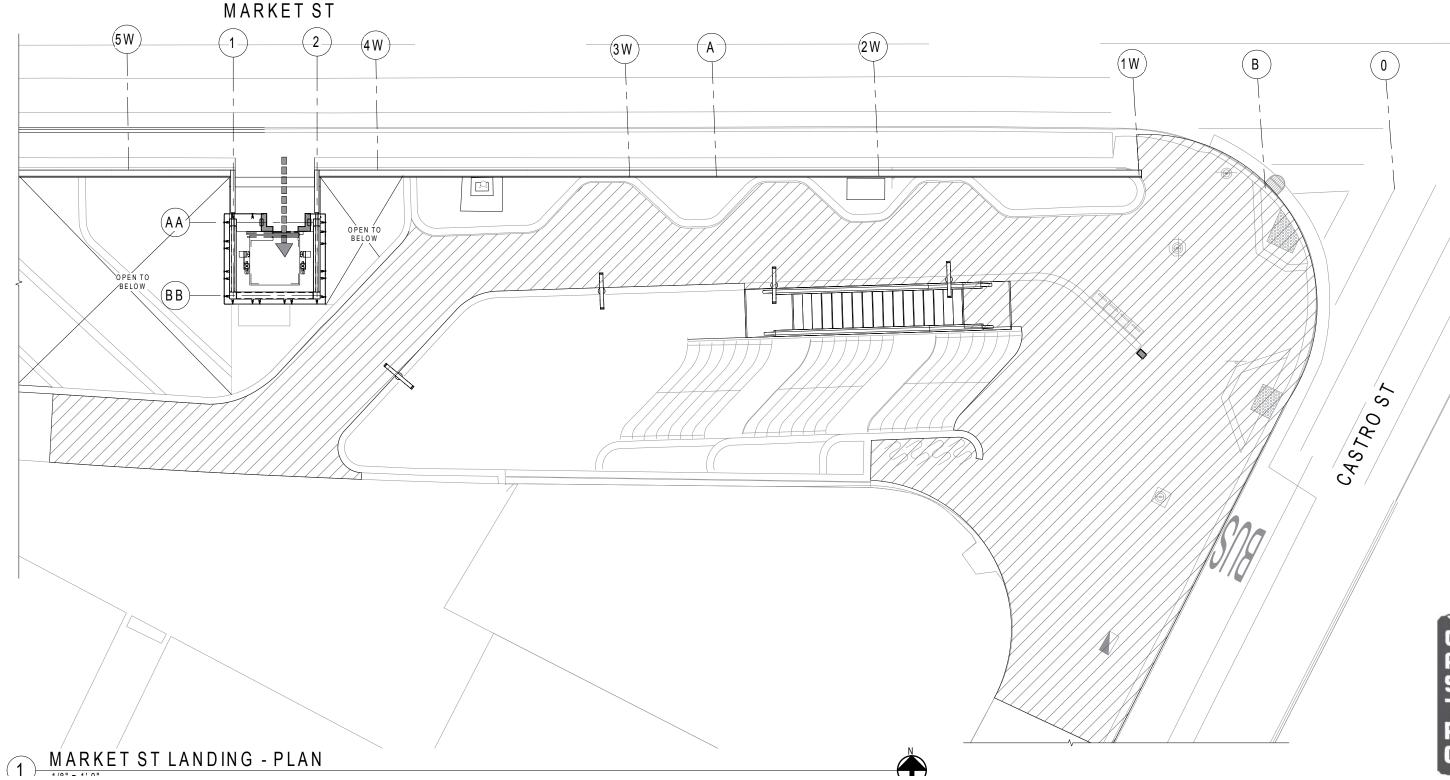

#### CASTRO STREET PLAN

REVISIONS MADE BASED ON THE ADDITION OF A 4TH STOP AT MARKET STREET LEVEL ELEVATOR WITH ENTRY POINTS ON NORTH-SOUTH AXIS. PATH OF TRAVEL @ PLAZA & CASTRO ST LANDING