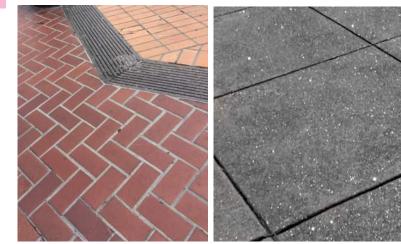

#### 4. REGRADE AND REPLACE PLAZA PAVING

MARKET ST

Replace existing brick with sparkle grain integral color concrete to match Castro Streetscape paving

COLINGWOODST

Plant with drought tolerant and low maintenance species that tolerate a range of sun and shade. Swaying plants soften the station's structure, while strategically placed agaves provide bold focal points and improve security.

#### 3. PROVIDE NEW PAVING

Replace existing paving at station entrance to correct drainage issues. Provide new paving at elevator "garden room." Paving to be a non-slip terrazo style aggregate concrete paving in a warm tone to coordinate with interior station floor material