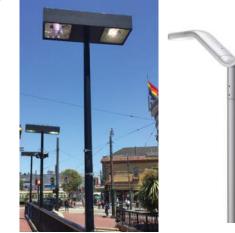

3. REPLACE PLAZA LIGHT FIXTURES

Replace existing pole top light fixtures with "Torres" fixtures by Landscape Forms.