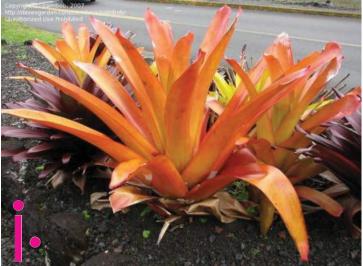

#### **ACCENTS: VERTICAL FORM & COLOR**

- i. Blue Mediterranean Fan Palm / Chamaerops humilis 'Cerifera'
- j. Aechmea blanchetiana 'Orangeade'
- k. Bush Lily / Clivia miniata