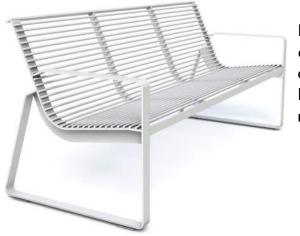

#### 5. REPLACE BENCH

Replace existing damaged commemorative bench with a new metal bench.

STATION

**ENTRANCE** 

CASTRO

**SOFT & SWAYING** 