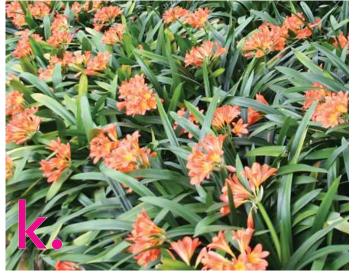

#### **ACCENTS: VERTICAL FORM & COLOR**

- i. Blue Mediterranean Fan Palm / Chamaerops humilis 'Cerifera'
- j. Aechmea blanchetiana 'Orangeade'
- k. Bush Lily / Clivia miniata