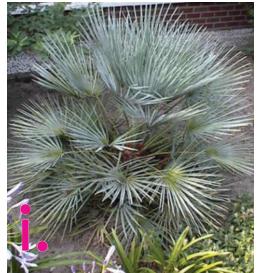

#### **ACCENTS: VERTICAL FORM & COLOR**

- i. Blue Mediterranean Fan Palm / Chamaerops humilis 'Cerifera'
- j. Aechmea blanchetiana 'Orangeade'
- k. Bush Lily / Clivia miniata