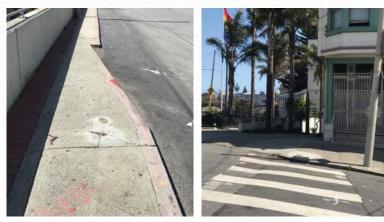

#### PROJECT REVISION - NEW MARKET ST LANDING

Widen Market Street Sidewalk to match adjacent width and accommodate MUNI ADA lift deployment at elevator. Add new curb ramp at Market and Collingwood.

# NEW ACCESSIBLE STOP AT MARKET STREET:

Approx: 10'-5 depth X 11'-6" width clear zone for ADA Bus Lift (8' X 8' required by SFMTA)