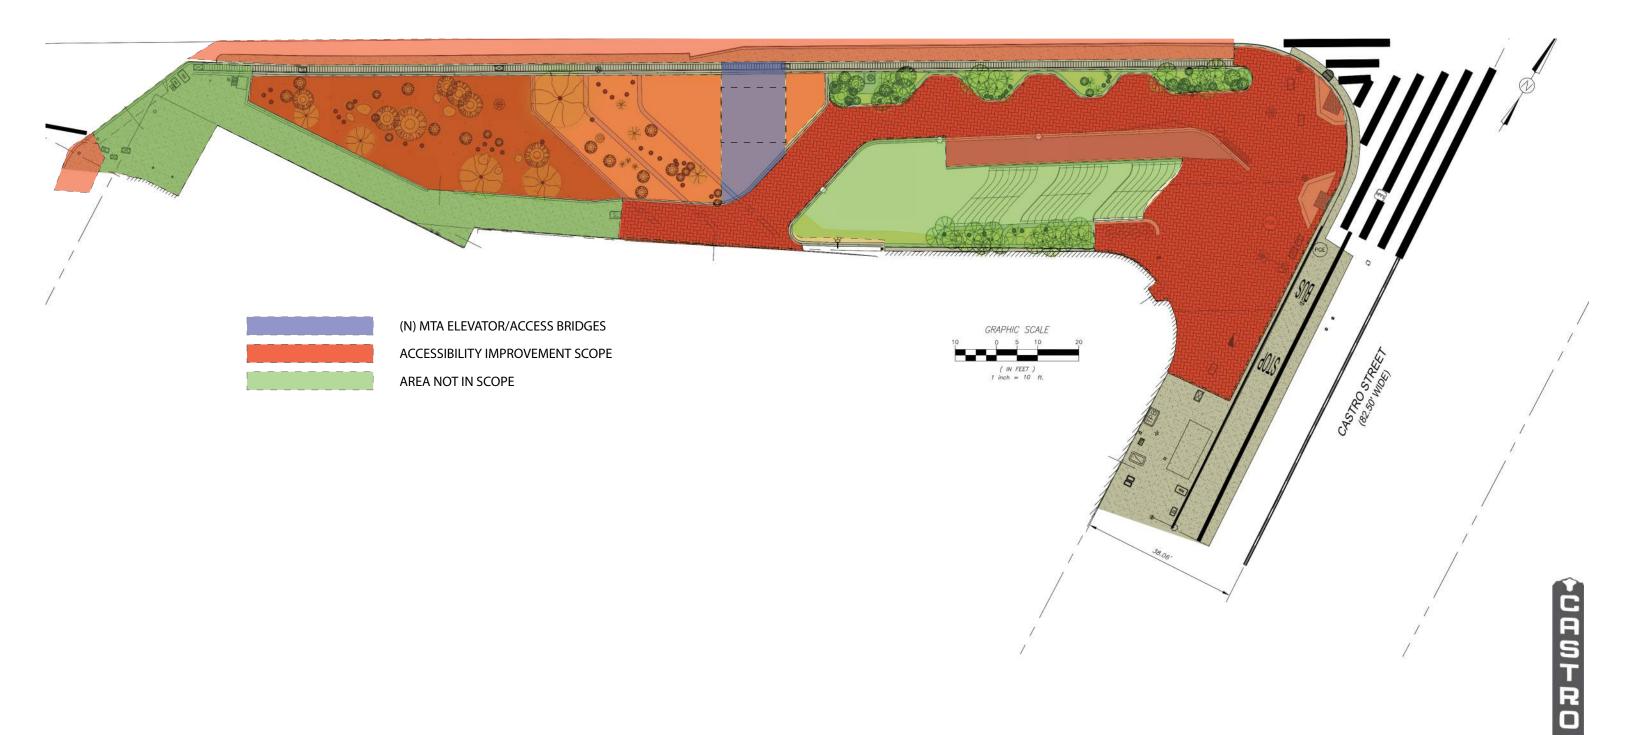

#### CASTRO STREET PLAN

REVISIONS MADE BASED ON THE ADDITION OF A 4TH STOP AT MARKET STREET LEVEL ELEVATOR WITH ENTRY POINTS ON NORTH-SOUTH AXIS. PATH OF TRAVEL @ PLAZA & CASTRO ST LANDING

### **CONCOURSE PLAN**