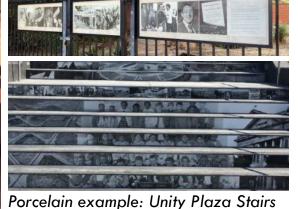

#### 4. REPLACE FENCING AND INTERPRETIVE SIGNAGE

Replace and realign existing fencing to improve station security. Coordinate new fence detailing and material with existing station gate for a unified appearance.

Re-fabricate existing interpretive signage in durable photo-enamel porcelain. Mount at same height and location on new fence with custom metal frame for a more integrated appearance.