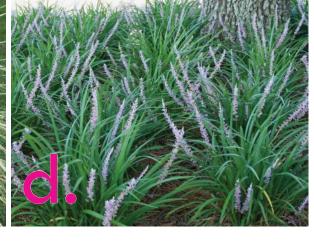

#### **SOFT & SWAYING**

- a. Pine Muhly Grass / Muhlenbergia dubia
- b. Crinkled Hairgrass / Deschampsia flexuosa
- c. Lomandra 'Platinum Beauty' / Lomandra longifolia 'Platinum Beauty'
- d. Liriope / Liriope muscari