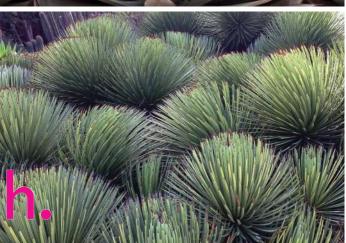

#### **SCULPTURAL SUCCULENTS**

- e. Agave gentryi
- f. Agave 'Blue Glow'
- g. Agave ovatifolia
- h. Agave stricta