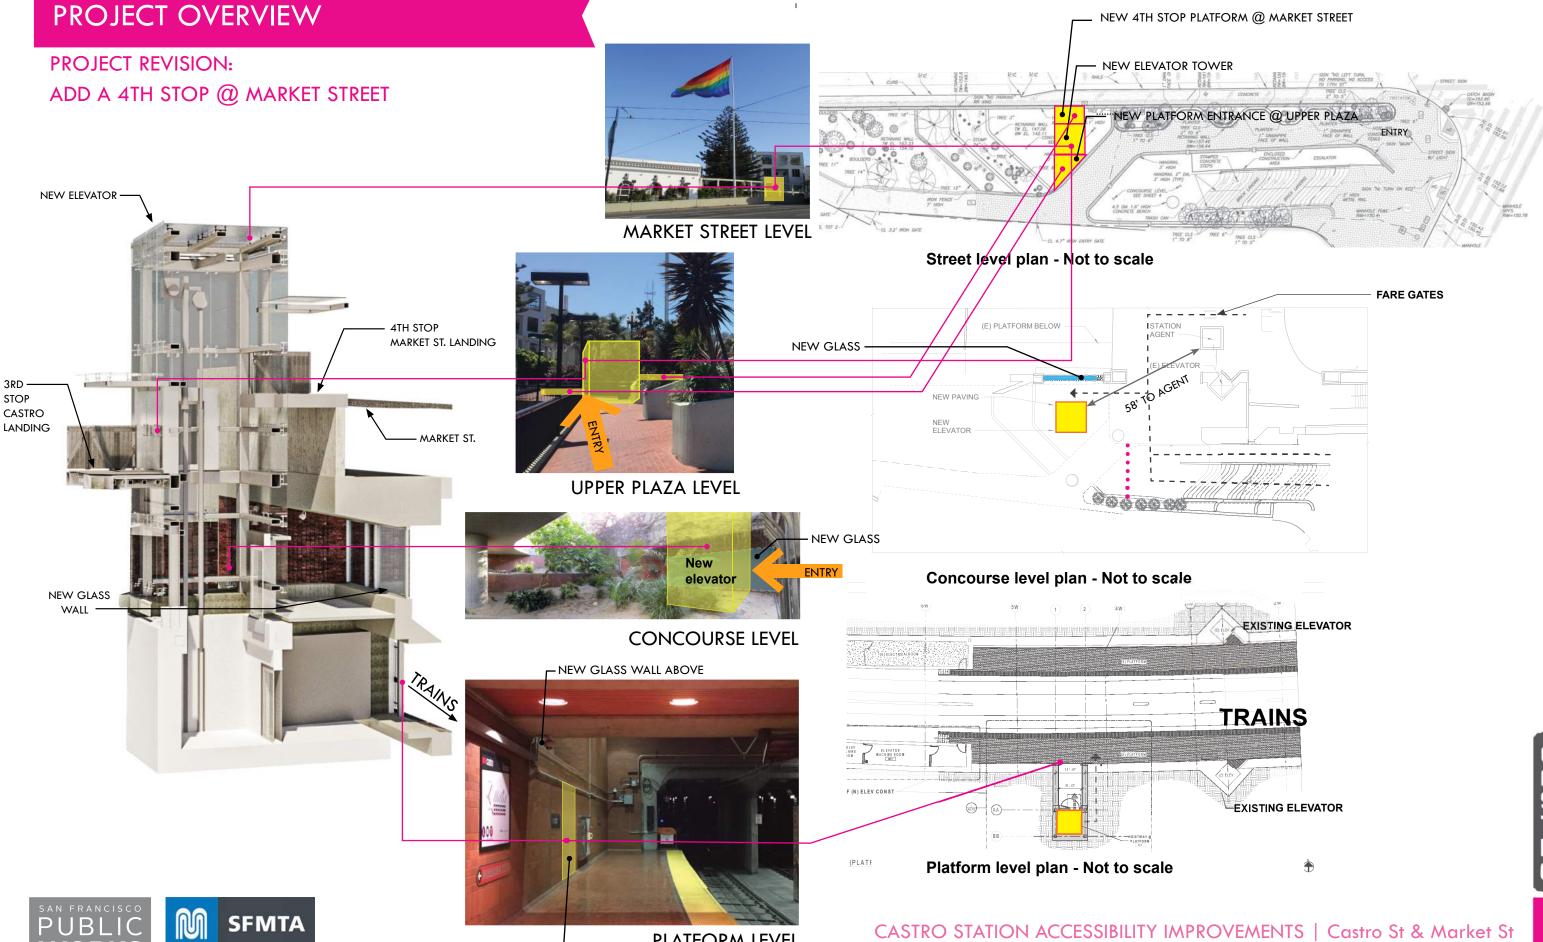

#### PROJECT OVERVIEW

PLATFORM LEVEL

NEW OPENING -

**Building Design & Construction** 

CIVIC DESIGN REVIEW PHASE 3 - REVISION | DECEMBER 2020

## REVISIONS MADE BASED ON THE ADDITION OF A 4TH STOP AT MARKET STREET LEVEL ELEVATOR WITH ENTRY POINTS ON NORTH-SOUTH AXIS. PATH OF TRAVEL @ MARKET ST LANDING

#### REVISIONS MADE BASED ON THE ADDITION OF A 4TH STOP AT MARKET STREET LEVEL

1) CONCOURSE LANDING PLAN