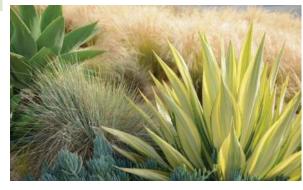

#### 2. REPLANT STREET LEVEL PLANTING AREAH

Plant with drought tolerant and low maintenance species. Swaying plants soften the station's structure, while strategically placed agaves provide bold focal points and improve security.

#### 4. REGRADE AND REPLACE PLAZA PAVING

MARKET ST

Replace existing brick with sparkle grain integral color concrete to match Castro Streetscape paving

COLINGWOODST

Plant with drought tolerant and low maintenance species that tolerate a range of sun and shade. Swaying plants soften the station's structure, while strategically placed agaves provide bold focal points and improve security.

#### **SCULPTURAL SUCCULENTS**

**ACCENTS: FORM & COLOR** 

PROPOSED PLANT LIST

#### **SOFT & SWAYING**

- a. Pine Muhly Grass / Muhlenbergia dubia
- b. Crinkled Hairgrass / Deschampsia flexuosa
- c. Lomandra 'Platinum Beauty' / Lomandra longifolia 'Platinum Beauty'
- d. Liriope / Liriope muscari

#### **SCULPTURAL SUCCULENTS**

- e. Agave gentryi
- f. Agave 'Blue Glow'
- g. Agave ovatifolia
- h. Agave stricta