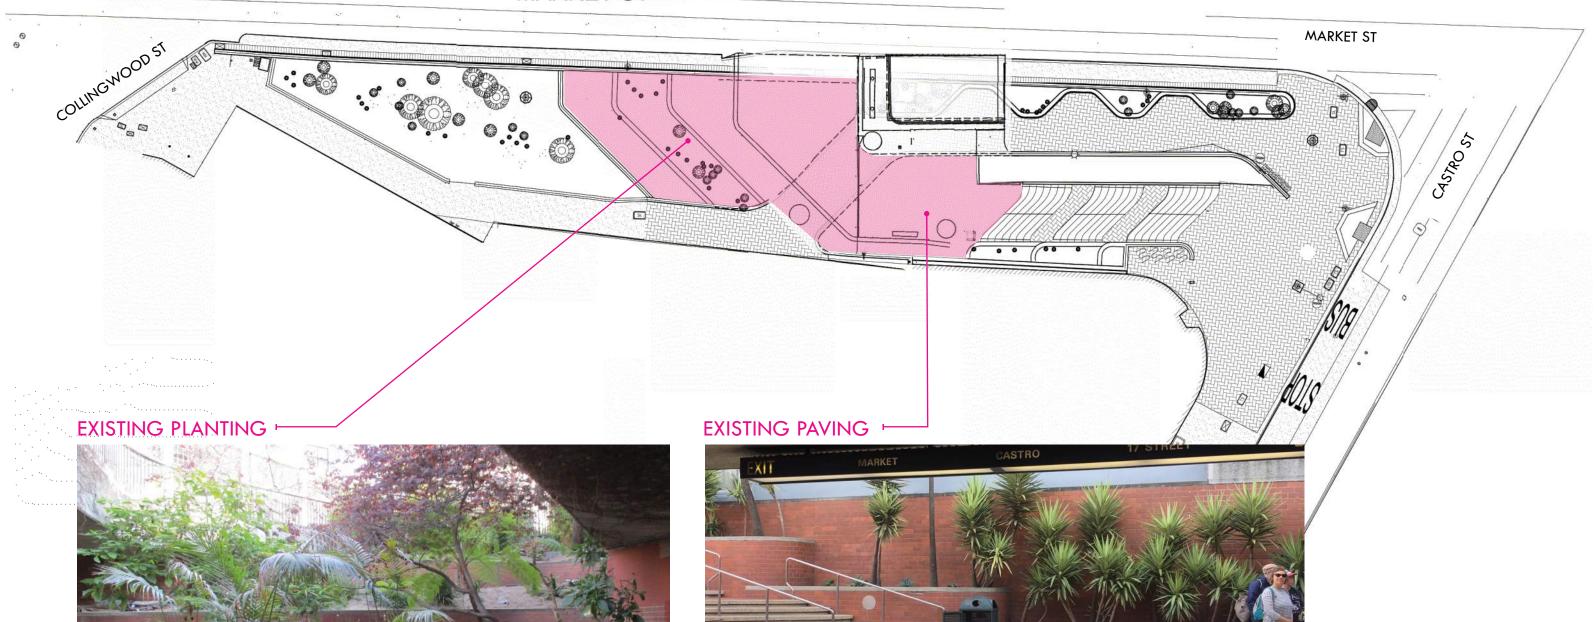

#### 2. REPLANT STREET LEVEL PLANTING AREAH

Plant with drought tolerant and low maintenance species. Swaying plants soften the station's structure, while strategically placed agaves provide bold focal points and improve security.

#### 4. REGRADE AND REPLACE PLAZA PAVING

MARKET ST

Replace existing brick with sparkle grain integral color concrete to match Castro Streetscape paving

COLINGWOODST

Plant with drought tolerant and low maintenance species that tolerate a range of sun and shade. Swaying plants soften the station's structure, while strategically placed agaves provide bold focal points and improve security.