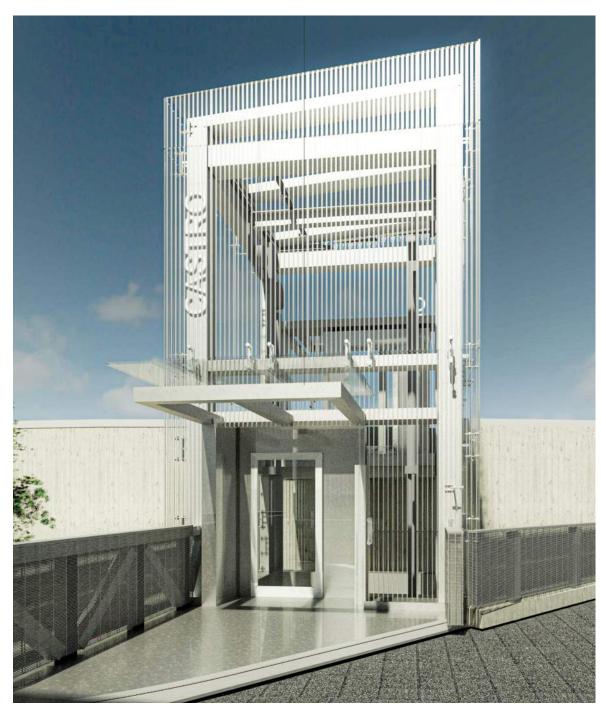

#### PROJECT REVISION - NEW MARKET ST LANDING

Widen Market Street Sidewalk to match adjacent width and accommodate MUNI ADA lift deployment at elevator. Add new curb ramp at Market and Collingwood.

# 11'-6"

# NEW ACCESSIBLE STOP AT MARKET STREET:

Approx: 10'-5 depth X 11'-6" width clear zone for ADA Bus Lift (8' X 8' required by SFMTA)