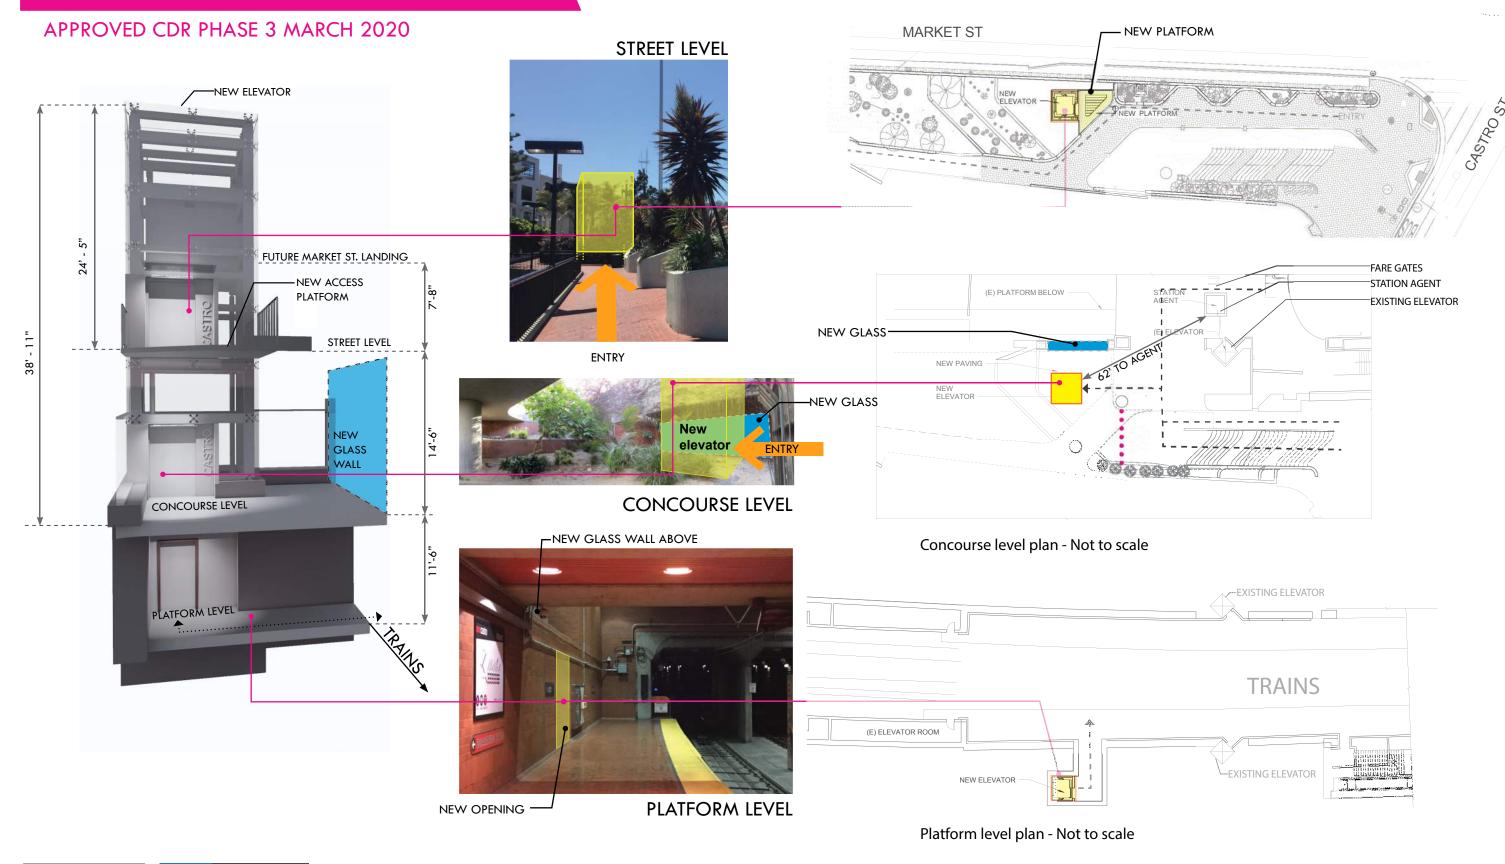

## CASTRO STATION ACCESSIBILITY IMPROVEMENTS

CIVIC DESIGN REVIEW DECEMBER 2020

#### **CONTENTS**

- PROJECT OVERVIEW
- SCOPE OF WORK
- **PLANS**
- RENDERINGS
- SITE DESIGN

#### PROJECT OVERVIEW







PLATFORM LEVEL

NEW OPENING -

**Building Design & Construction** 

CIVIC DESIGN REVIEW PHASE 3 - REVISION | DECEMBER 2020

## SCOPE OF WORK





## REVISIONS MADE BASED ON THE ADDITION OF A 4TH STOP AT MARKET STREET LEVEL ELEVATOR WITH ENTRY POINTS ON NORTH-SOUTH AXIS. PATH OF TRAVEL @ MARKET ST LANDING



#### CASTRO STREET PLAN

REVISIONS MADE BASED ON THE ADDITION OF A 4TH STOP AT MARKET STREET LEVEL ELEVATOR WITH ENTRY POINTS ON NORTH-SOUTH AXIS. PATH OF TRAVEL @ PLAZA & CASTRO ST LANDING



### **CONCOURSE PLAN**

#### REVISIONS MADE BASED ON THE ADDITION OF A 4TH STOP AT MARKET STREET LEVEL



1) CONCOURSE LANDING PLAN





#### PROJECT REVISION - NEW CASTRO STREET LANDING



## UPPER PLAZA FROM EAST (COLLINGWOOD STREET)

#### APPROVED CDR PHASE 3 MARCH 2020



#### PROJECT RE