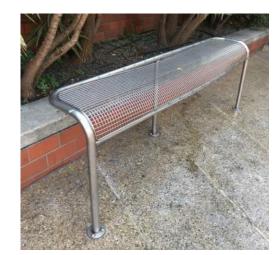

#### 5. REPLACE BENCH

Replace existing damaged commemorative bench with a new metal bench.

STATION

**ENTRANCE** 

CASTRO

**SOFT & SWAYING** 