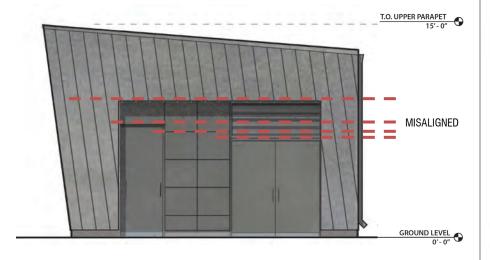

### **COMMENTS:**

"The Committee asked that the design team give more attention to the entry way with the two doors. They shared that at this particular point everything comes together in misalignment. The Committee suggested aligning the horizontal parts above the door and minimizing the seams."

"The Committee suggested aligning the horizontal parts above the door and minimizing the seams. The Committee also recommended simplifying the box panel in between the doors and cantilevering one side of the building to make it a more sculptural form."

### **COMMENT:**

Adjust misaligned horizontal panel seams above the doors.

### **RESPONSE:**

Matched cladding inside the door reveal to zinc standing seam cladding on exterior and aligned door heights.

**NORTH ELEVATION** 

NORTH ELEVATION