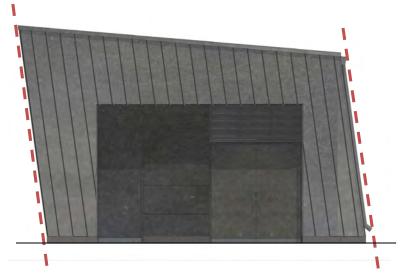

### **COMMENT:**

Create a parallelogram by cantilevering the West façade to be parallel to the East façade.

### **RESPONSE:**

After study, we believe the building appears more stable and robust with the vertical West façade.

SLOPED WEST FACADE

GROUND LEVEL
0'-0"

VERTICAL WEST FACADE

NORTH ELEVATION

**NORTH ELEVATION** 