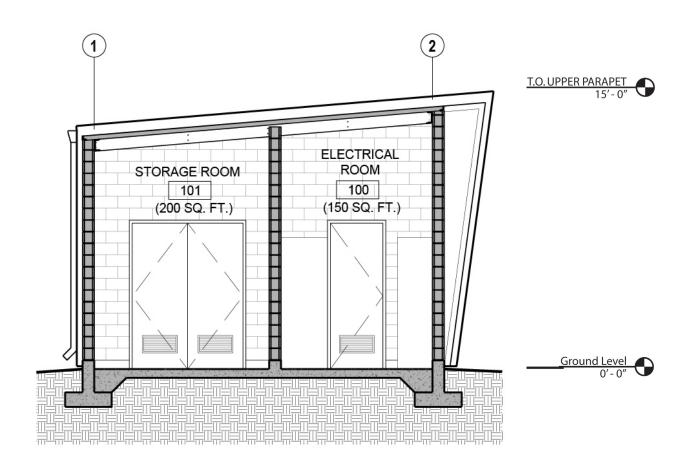

# **ELECTRICAL BUILDING ELEVATIONS**

**MATERIALS** 

STANDING SEAM ZINC EXAMPLE

**VERTICAL GRATING METAL FENCE** 

SFPUC WEST SUNSET PUMP STATION

SFPUC LAKE MERCED PUMP STATION