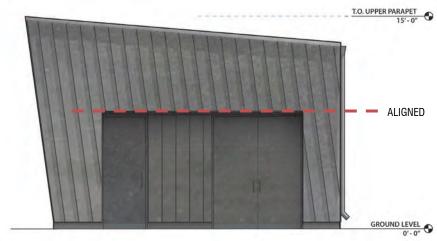

### **COMMENT:**

Adjust misaligned horizontal panel seams above the doors.

### **RESPONSE:**

Matched cladding inside the door reveal to zinc standing seam cladding on exterior and aligned door heights.

**NORTH ELEVATION** 

NORTH ELEVATION