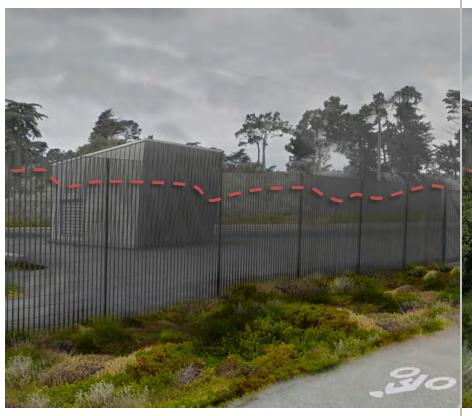

### **COMMENT:**

Provide taller plants along John Muir Drive to obscure the building more.

### **RESPONSE:**

Added taller plants along John Muir Drive.