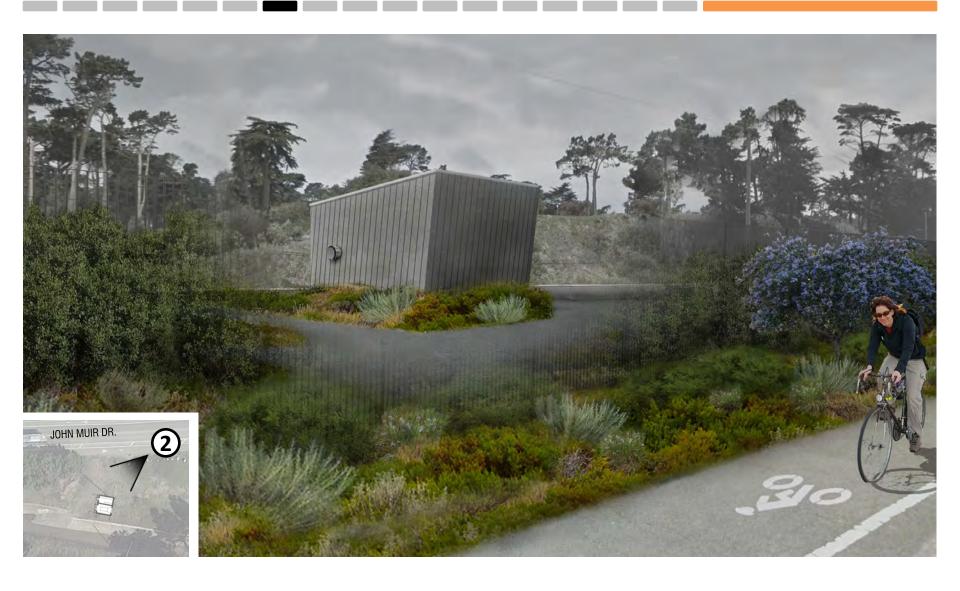

**CITY OF DALY CITY** 

VISTA GRANDE
DRAINAGE BASIN IMPROVEMENTS PROJECT

ELECTRICAL BUILDING
CIVIC DESIGN REVIEW PHASE II and III

**JUNE 2019** 







### **LEGEND**

- 1. PROPOSED ELECTRICAL BUILDING
- 2. EXISTING SFPUC PUMP STATION
- 3. EXISTING DRAINAGE CANAL
- 4. EXISTING DRAINAGE TUNNEL

- 5. NEW OUTLET STRUCTURE
- 6. NEW WETLANDS
- 7. NEW DIVERSION STRUCTURE





### **LEGEND**

- 1. PROPOSED ELECTRICAL BUILDING
- 2. NEW ELECTRICAL TRANSFORMER AND CONDENSER
- 3. NEW BELOW GRADE DIVERSION STRUCTURE
- 4. NEW WETLANDS



# **EXISTING VIEWS FROM JOHN MUIR DRIVE**









# PROPOSED VIEW LOOKING SOUTH



# PROPOSED VIEW LOOKING SOUTH



# PROPOSED VIEW LOOKING NORTH



# PROPOSED VIEW LOOKING NORTH









**EAST - WEST SECTION** 

# **ELECTRICAL BUILDING ELEVATIONS**



**MATERIALS** 



STANDING SEAM ZINC EXAMPLE



**VERTICAL GRATING METAL FENCE** 





SFPUC WEST SUNSET PUMP STATION

SFPUC LAKE MERCED PUMP STATION

# **PLANT PALETTE**



Achillea millefolium Yarrow



Artemisia californica California Sagebrush



Aster chilensis California Aster



Baccharis pilularis Coyote Brush



Ceanothus thyrsiflorus Low Blue Blossom



Ceanothus 'Ray Hartman' Ray Hartman Ceanothus



Ericameria ericoides Mock Heather



Erigeron glaucus Seaside Daisy



Eriogonum latifolium Coast Buckwheat



Eriophyllum staechadifolium Wooly Seaside Wallflower



*Iris douglasiana* Douglas Iris



Rhamnus californica Coffeeberry



Lupinus chamissonis Silver Dune Lupine



Mimulus aurantiacus Sticky Monke