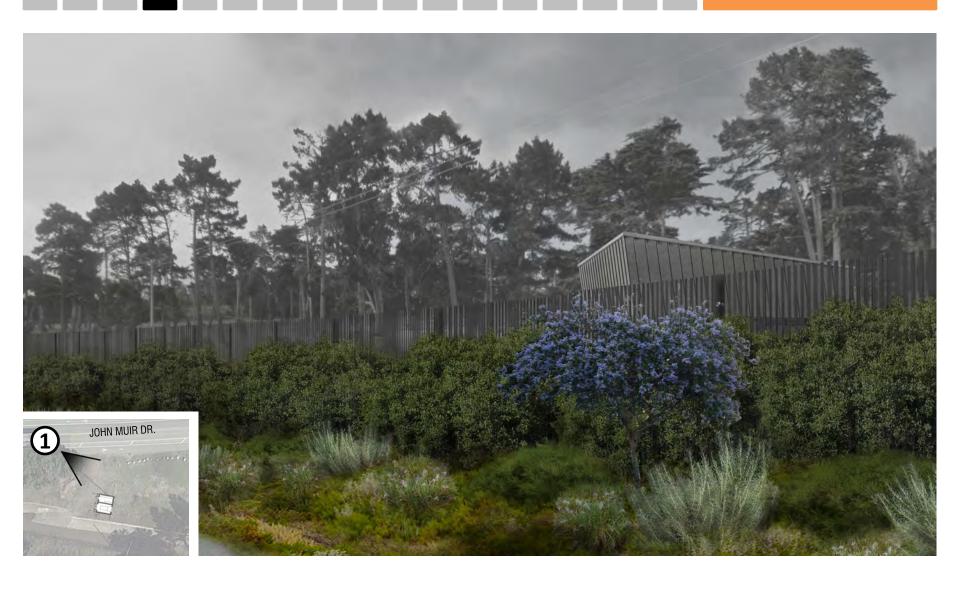

# PROPOSED VIEW LOOKING SOUTH

### **COMMENT:**

Provide taller plants along John Muir Drive to obscure the building more.

### **RESPONSE:**

Added taller plants along John Muir Drive.