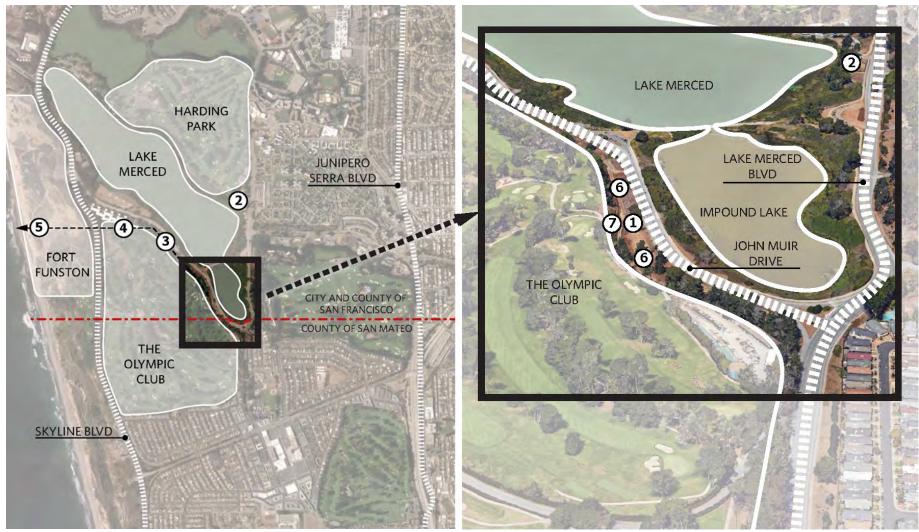

### **LEGEND**

- 1. PROPOSED ELECTRICAL BUILDING
- 2. EXISTING SFPUC PUMP STATION
- 3. EXISTING DRAINAGE CANAL
- 4. EXISTING DRAINAGE TUNNEL

- 5. NEW OUTLET STRUCTURE
- 6. NEW WETLANDS
- 7. NEW DIVERSION STRUCTURE

### **LEGEND**

- 1. PROPOSED ELECTRICAL BUILDING
- 2. NEW ELECTRICAL TRANSFORMER AND CONDENSER
- 3. NEW BELOW GRADE DIVERSION STRUCTURE
- 4. NEW WETLANDS