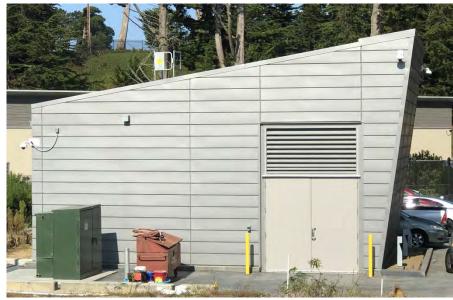

### **RESPONSE:**

Matched cladding inside the door reveal to zinc standing seam cladding on exterior and aligned door heights.

**NORTH ELEVATION** 

NORTH ELEVATION

### **RESPONSE:**

After study, we believe the building appears more stable and robust with the vertical West façade.

SLOPED WEST FACADE

GROUND LEVEL
0'-0"

VERTICAL WEST FACADE

NORTH ELEVATION

**NORTH ELEVATION** 