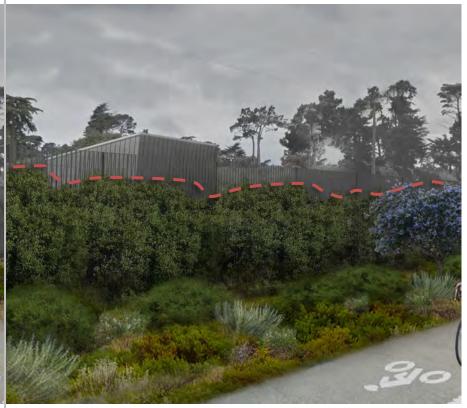

### **COMMENT:**

Provide taller plants along John Muir Drive to obscure the building more.

### **RESPONSE:**

Added taller plants along John Muir Drive.