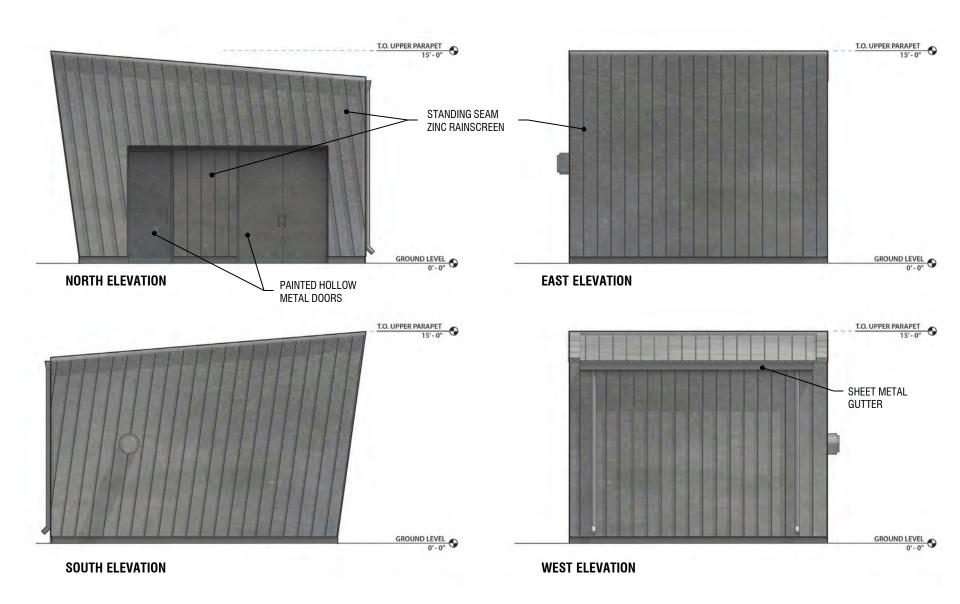

# **ELECTRICAL BUILDING ELEVATIONS**

**MATERIALS** 

STANDING SEAM ZINC EXAMPLE

**VERTICAL GRATING METAL FENCE** 

SFPUC WEST SUNSET PUMP STATION

SFPUC LAKE MERCED PUMP STATION