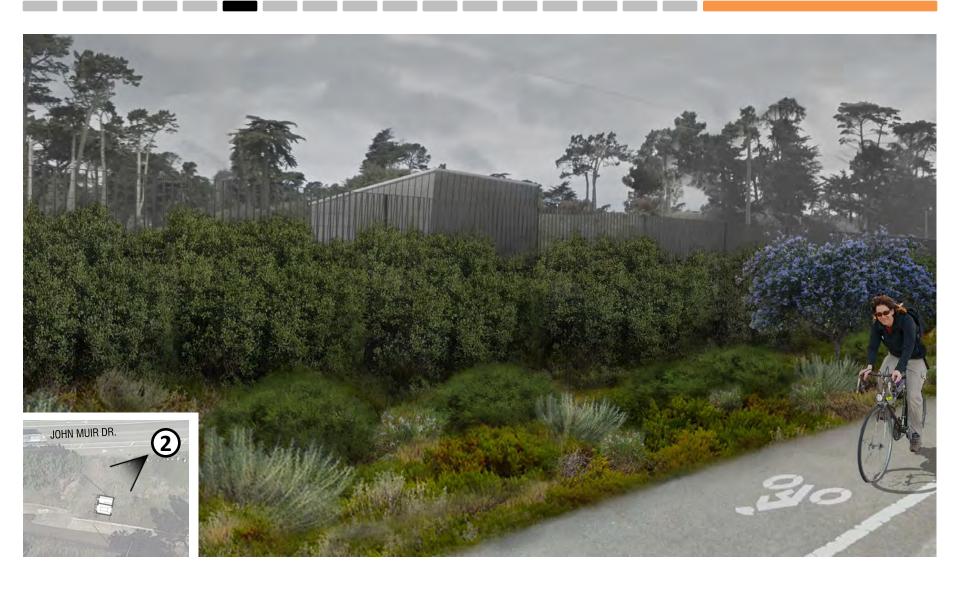

# **EXISTING VIEWS FROM JOHN MUIR DRIVE**

### **COMMENT:**

Provide taller plants along John Muir Drive to obscure the building more.

### **RESPONSE:**

Added taller plants along John Muir Drive.