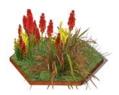

### **Ground Planter**

4" Metal Edge Height
48" Side Width
Knifofia & Phormiums
or Agave americana (Century Plant)
& Mixed Succulents