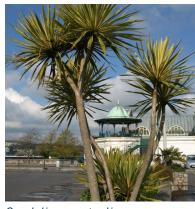

### **Planter with Bench**

18" Seat Height
30" Metal Edge Height
48" Side Width
Cordyline australis
& Mixed Succulents

## **Plant Palette**

Knifofia & Phormiums
or Agave americana (Century Plant)
& Mixed Succulents

Cordyline australis
& Mixed Succulents

Melaleuca quinquenervia & Mixed Grasses

Agave sp.

Kalanchoe luciae

Cordyline australis