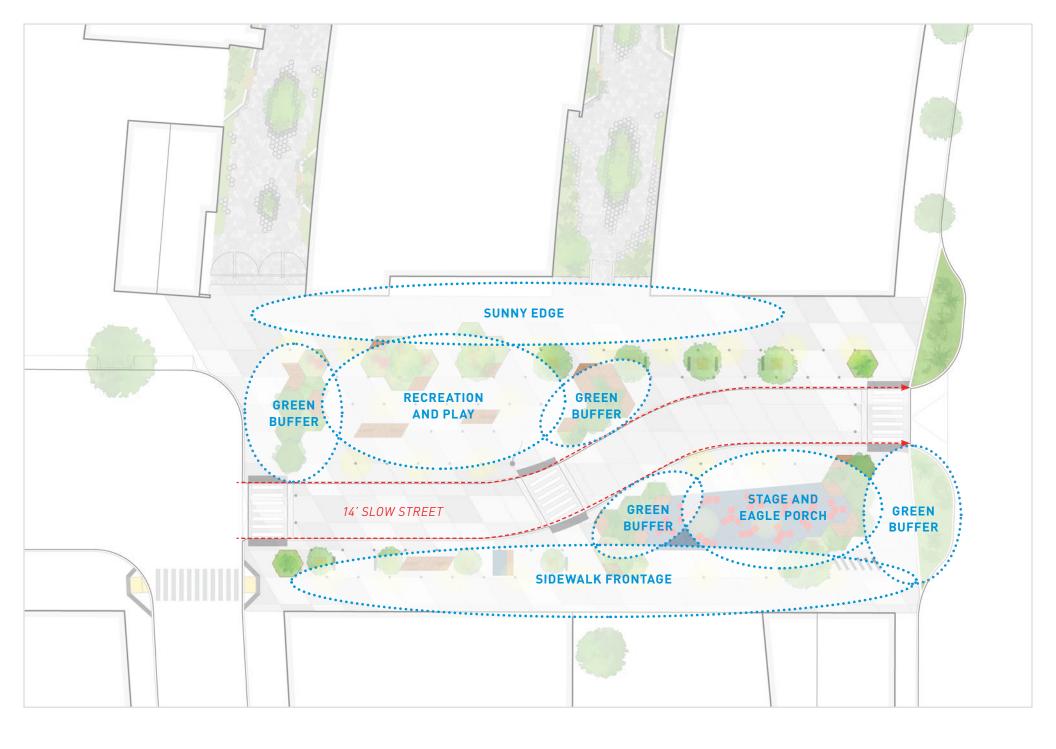

a robust, wellfunded and long-lasting stewardship entity to ensure that Eagle Plaza remains clean, safe and welcoming for all ages. The stewardship plan for Eagle Plaza will be managed by "Friends of Eagle Plaza," a nonprofit, neighborhood-driven entity comprised of local residents, nearby businesses and property owners, and other interested stakeholders. Aided by the San Francisco Parks Alliance, a longstanding local nonprofit that facilitates neighborhood park stewardship, Friends of Eagle Plaza would oversee the maintenance and operations of the plaza, hiring out for routine cleaning, coordinating special events, and managing a stable funding stream to ensure the long-term cleanliness, safety and accessibility of Eagle Plaza as a shared public amenity for all members of the community.



# **Program Areas**



# **Traffic Flow**



### **Diamond Bench**

18" Seat Height
48" Side Width
Timber Top
Blue Powderoated Metal Base



### **Ground Planter**

4" Metal Edge Height
48" Side Width
Knifofia & Phormiums
or Agave americana (Century Plant)
& Mixed Succulents



#### Diamond Bench with Back

18" Seat Height
48" Side Width
Timber Top
Blue Powderoated Metal Base



### **Planter with Bench**

18" Seat Height
30" Metal Edge Height
48" Side Width
Cordyline australis
& Mixed Succulents



### **High Diamond Bench**

30" Seat Height
48" Side Width
Timber Top
Red Powderoated Metal Base



#### **Planter with Tree**

30" Metal Edge Height
48" Side Width
Melaleuca quinquenervia
& Mixed Grasses



## **Plug-in System**

Lights, Plug-in Poles, and Canopy
Plug-in Poles are removable