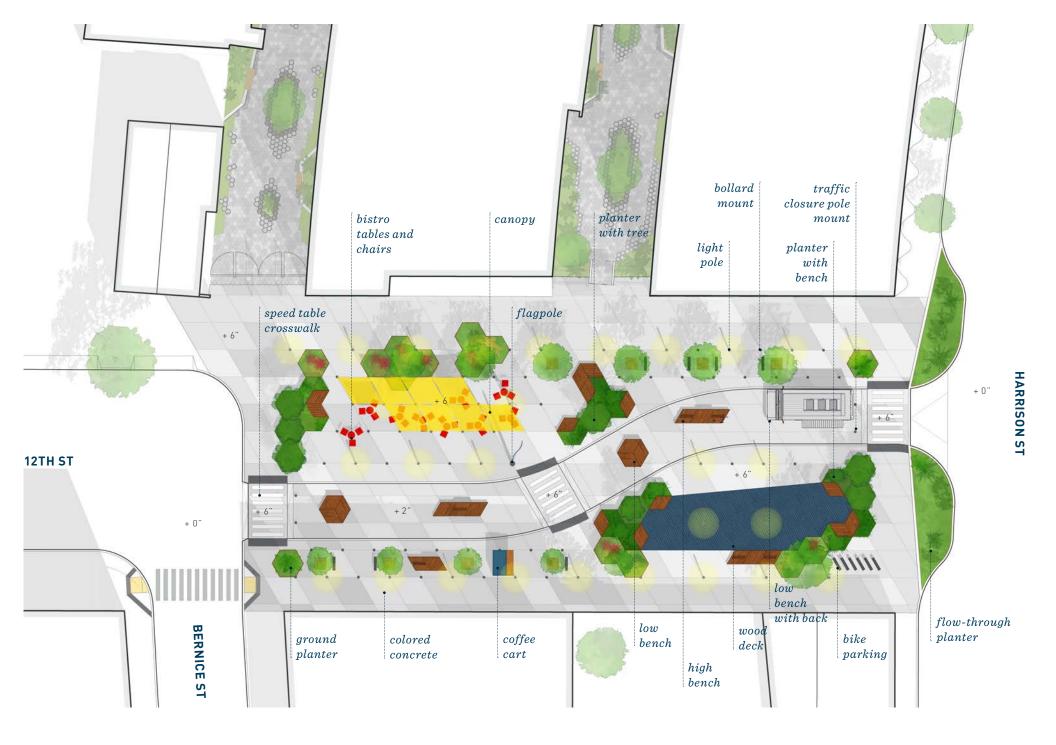

# **Program Areas**

# **Hardscape Elements**

- **1 Scored Textured Concrete**
- 2 Wood Deck / Stage
- 3 Tactile Domes