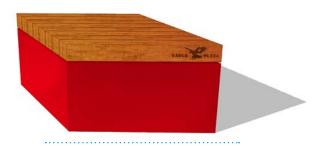

### **High Diamond Bench**

30" Seat Height
48" Side Width
Timber Top
Red Powderoated Metal Base