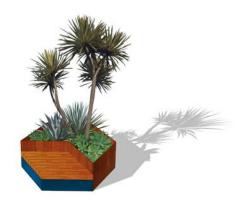

#### **Planter with Tree**

30" Metal Edge Height
48" Side Width
Melaleuca quinquenervia
& Mixed Grasses