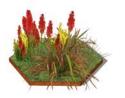

### **Ground Planter**

4" Metal Edge Height
48" Side Width
Knifofia & Phormiums
or Agave americana (Century Plant)
& Mixed Succulents

## **Plant Palette**

Knifofia & Phormiums
or Agave americana (Century Plant)
& Mixed Succulents

Cordyline australis
& Mixed Succulents

Melaleuca quinquenervia & Mixed Grasses

Agave sp.

Kalanchoe luciae

Cordyline australis