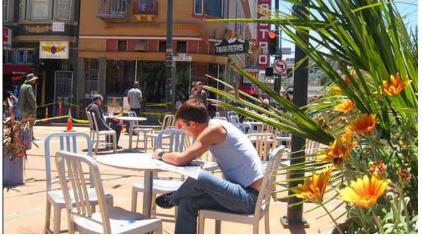

e Height
48" Side Width
Cordyline australis
& Mixed Succulents



### **High Diamond Bench**

30" Seat Height
48" Side Width
Timber Top
Red Powderoated Metal Base



#### **Planter with Tree**

30" Metal Edge Height
48" Side Width
Melaleuca quinquenervia
& Mixed Grasses



## **Plug-in System**

Lights, Plug-in Poles, and Canopy
Plug-in Poles are removable poles that can
accommodate a shade canopy, a movie screen, exercise
equipment, play equipment, or event fencing.



**Bistro Tables and Chairs** 

Foldable Bistro Tables and Chairs



## **Bike Rack Seating Perches**

Furniture for perching and bicycle parking



# Program & Activities Typical Day

- Circuit Training
- Eating Lunch
- Coffee Stand
- Formal/Informal Seating Areas
- Green Space
- Mobile Furniture / Play Elements















## **Site Plan - Event Configuration**

## Program & Activities Event Day



- Pride Events
- Eagle Beer Bust
- Farmers' Market
- Movie Night
- Performance Events
- Food Trucks









# **Hardscape Elements**



- **1 Scored Textured Concrete**
- 2 Wood Deck / Stage
- 3 Tactile Domes



# **Plug-in Posts & Program**



- Shade Canopies
- Play Structures
- Movie Screen
- Workout Equipment
- Lighting





















## **Plant Palette**



Knifofia & Phormiums
or Agave americana (Century Plant)
& Mixed Succulents



Cordyline australis
& Mixed Succulents



Melaleuca quinquenervia & Mixed Grasses



Agave sp.



Kalanchoe luciae



Cordyline australis



Sedum sp.



Kniphofia sp.



Phormium sp.



Zamia furfuracea



Euphorbia characias



Melaleuca quinquenervia

## Color Palet