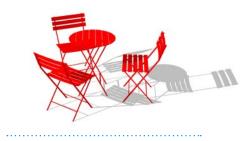

ue Powderoated Metal Base



### **Ground Planter**

4" Metal Edge Height
48" Side Width
Knifofia & Phormiums
or Agave americana (Century Plant)
& Mixed Succulents



#### Diamond Bench with Back

18" Seat Height
48" Side Width
Timber Top
Blue Powderoated Metal Base



### **Planter with Bench**

18" Seat Height
30" Metal Edge Height
48" Side Width
Cordyline australis
& Mixed Succulents



### **High Diamond Bench**

30" Seat Height
48" Side Width
Timber Top
Red Powderoated Metal Base



#### **Planter with Tree**

30" Metal Edge Height
48" Side Width
Melaleuca quinquenervia
& Mixed Grasses



## **Plug-in System**

Lights, Plug-in Poles, and Canopy
Plug-in Poles are removable poles that can
accommodate a shade canopy, a movie screen, exercise
equipment, play equipment, or event fencing.



**Bistro Tables and Chairs** 

Foldable Bistro Tables and Chairs



## **Bike Rack Seating Perches**

Furniture for perching and bicycle parking



# Program & Activities Typical Day

- Circuit Training
- Eating Lunch
- Coffee Stand
- Formal/Informal Seating Areas
- Green Space
- Mobile Furniture / Play Elements















## **Site Plan - Event Configuration**

## Program & Activities Event Day



- Pride Events
- Eagle Beer Bust
- Farmers' Market
- Movie Night
- Performance Events
- Food Trucks









# **Hardscape Elements**



- **1 Scored Textured Concrete**
- 2 Wood Deck / Stage
- 3 Tactile Domes



# **Plug-in Posts & Program**



- Shade Canopies
- Play Structures
- Movie Screen
- Workout Equipment
- Lighting





















## **Plant Palette**



Knifofia & Phormiums