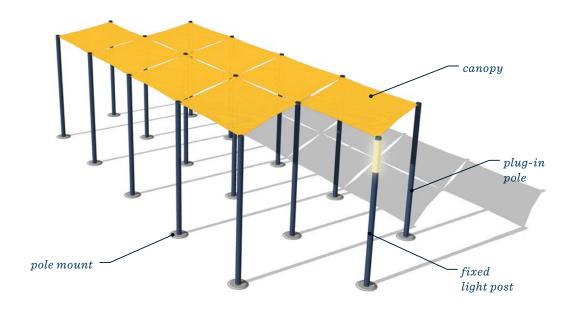

## **Plug-in System**

Lights, Plug-in Poles, and Canopy
Plug-in Poles are removable poles that can
accommodate a shade canopy, a movie screen, exercise
equipment, play equipment, or event fencing.

**Bistro Tables and Chairs** 

# **Plug-in Posts & Program**

- Shade Canopies
- Play Structures
- Movie Screen
- Workout Equipment
- Lighting