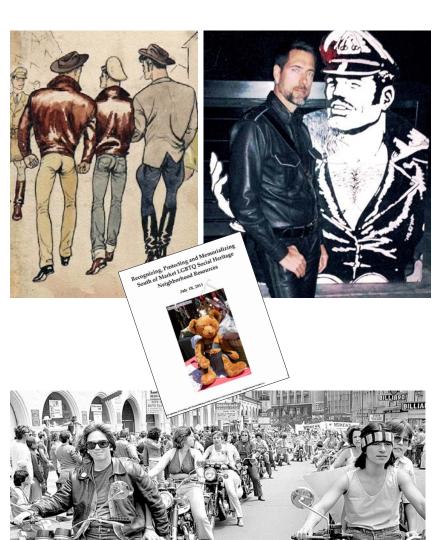

## Color Palette & Inspriational Images for LGBTQ Heritage

• Eagle Plaza Colors

• Leather Pride Flag

• Heritage Inspiration

fd9a021