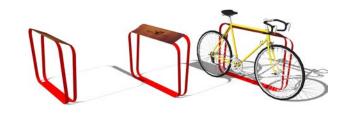

eight
48" Side Width
Knifofia & Phormiums
or Agave americana (Century Plant)
& Mixed Succulents



#### Diamond Bench with Back

18" Seat Height
48" Side Width
Timber Top
Blue Powderoated Metal Base



### **Planter with Bench**

18" Seat Height
30" Metal Edge Height
48" Side Width
Cordyline australis
& Mixed Succulents



### **High Diamond Bench**

30" Seat Height
48" Side Width
Timber Top
Red Powderoated Metal Base



#### **Planter with Tree**

30" Metal Edge Height
48" Side Width
Melaleuca quinquenervia
& Mixed Grasses



## **Plug-in System**

Lights, Plug-in Poles, and Canopy
Plug-in Poles are removable poles that can
accommodate a shade canopy, a movie screen, exercise
equipment, play equipment, or event fencing.



**Bistro Tables and Chairs** 

Foldable Bistro Tables and Chairs



## **Bike Rack Seating Perches**

Furniture for perching and bicycle parking



# Program & Activities Typical Day

- Circuit Training
- Eating Lunch
- Coffee Stand
- Formal/Informal Seating Areas
- Green Space
- Mobile Furniture / Play Elements















## **Site Plan - Event Configuration**

## Program & Activities Event Day



- Pride Events
- Eagle Beer Bust
- Farmers' Market
- Movie Night
- Performance Events
- Food Trucks









# **Hardscape Elements**



- **1 Scored Textured Concrete**
- 2 Wood Deck / Stage
- 3 Tactile Domes



# **Plug-in Posts & Program**



- Shade Canopies
- Play Structures
- Movie Screen
- Workout Equipment
- Lighting





















## **Plant Palette**



Knifofia & Phormiums
or Agave americana (Century Plant)
& Mixed Succulents



Cordyline