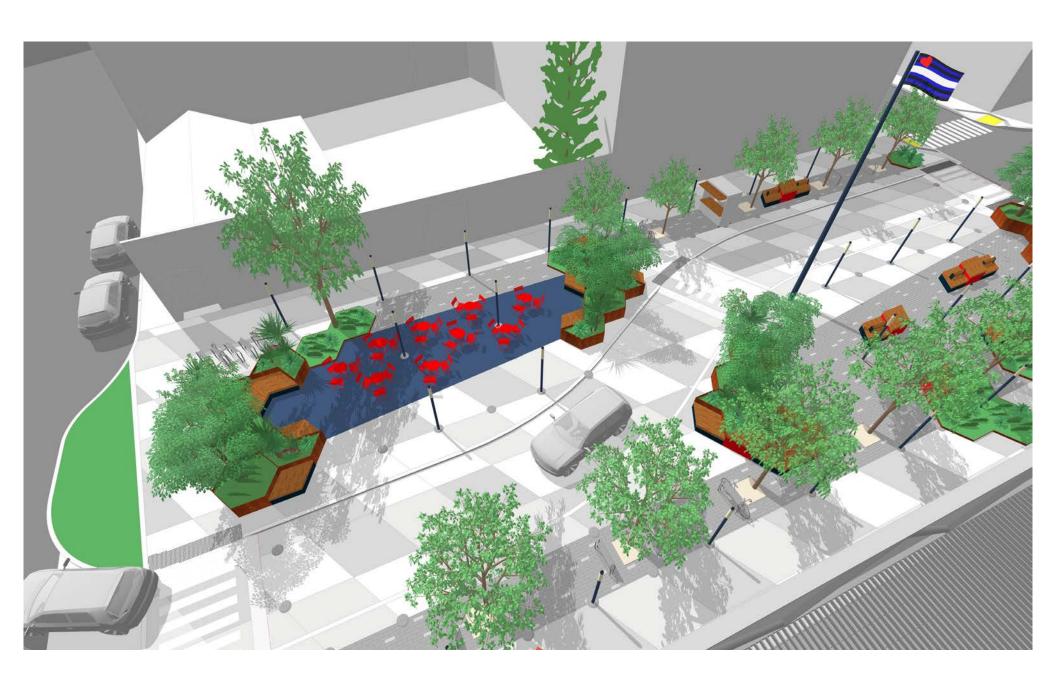

ie Night
- Performance Events
- Food Trucks









# **Hardscape Elements**



- **1 Scored Textured Concrete**
- 2 Wood Deck / Stage
- 3 Tactile Domes



# **Plug-in Posts & Program**



- Shade Canopies
- Play Structures
- Movie Screen
- Workout Equipment
- Lighting





















## **Plant Palette**



Knifofia & Phormiums
or Agave americana (Century Plant)
& Mixed Succulents



Cordyline australis
& Mixed Succulents



Melaleuca quinquenervia & Mixed Grasses



Agave sp.



Kalanchoe luciae



Cordyline australis



Sedum sp.



Kniphofia sp.



Phormium sp.



Zamia furfuracea



Euphorbia characias



Melaleuca quinquenervia

## Color Palette & Inspriational Images for LGBTQ Heritage

• Eagle Plaza Colors

• Leather Pride Flag

• Heritage Inspiration



fd9a021