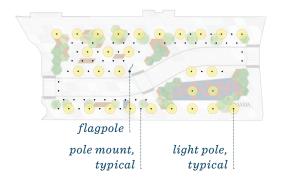

anopy
Plug-in Poles are removable poles that can
accommodate a shade canopy, a movie screen, exercise
equipment, play equipment, or event fencing.



**Bistro Tables and Chairs** 

Foldable Bistro Tables and Chairs



## **Bike Rack Seating Perches**

Furniture for perching and bicycle parking



# Program & Activities Typical Day

- Circuit Training
- Eating Lunch
- Coffee Stand
- Formal/Informal Seating Areas
- Green Space
- Mobile Furniture / Play Elements















## **Site Plan - Event Configuration**

## Program & Activities Event Day



- Pride Events
- Eagle Beer Bust
- Farmers' Market
- Movie Night
- Performance Events
- Food Trucks









# **Hardscape Elements**



- **1 Scored Textured Concrete**
- 2 Wood Deck / Stage
- 3 Tactile Domes



# **Plug-in Posts & Program**



- Shade Canopies
- Play Structures
- Movie Screen
- Workout Equipment
- Lighting





















## **Plant Palette**



Knifofia & Phormiums
or Agave americana (Century Plant)
& Mixed Succulents



Cordyline australis
& Mixed Succulents



Melaleuca quinquenervia & Mixed Grasses



Agave sp.



Kalanchoe luciae



Cordyline australis



Sedum sp.



Kniphofia sp.



Phormium sp.



Zamia furfuracea



Euphorbia characias



Melaleuca quinquenervia

## Color Palette & Inspriational Images for LGBTQ Heritage

• Eagle Plaza Colors

• Leather Pride Flag

• Heritage Inspiration



fd9a021