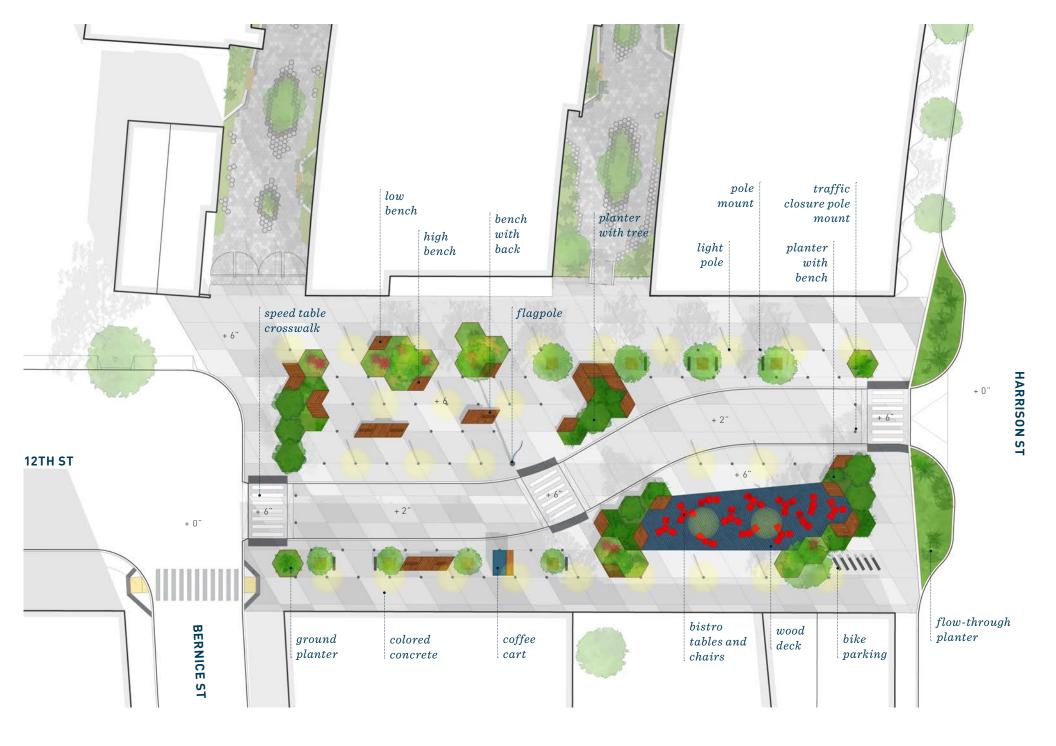

# **Program Areas**

# **Hardscape Elements**

- **1 Scored Textured Concrete**
- 2 Wood Deck / Stage
- 3 Tactile Domes

# **Plug-in Posts & Program**

- Shade Canopies
- Play Structures
- Movie Screen
- Workout Equipment
- Lighting