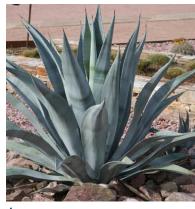

## **Plant Palette**

Knifofia & Phormiums
or Agave americana (Century Plant)
& Mixed Succulents

Cordyline australis
& Mixed Succulents

Melaleuca quinquenervia & Mixed Grasses

Agave sp.

Kalanchoe luciae

Cordyline australis