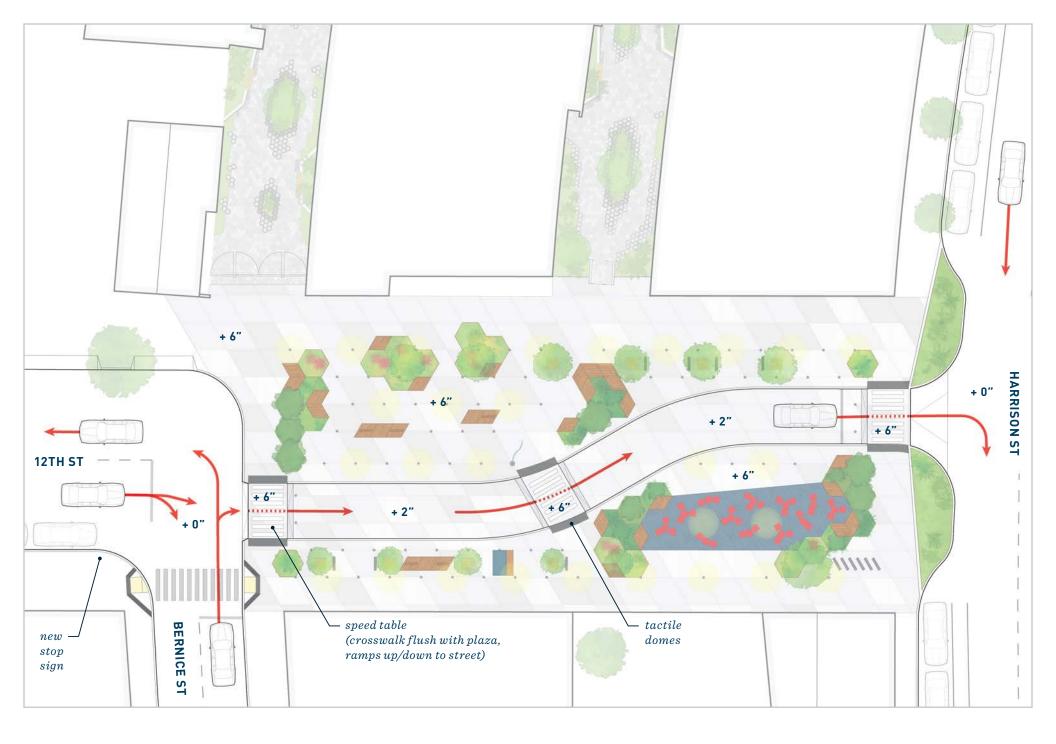

d long-lasting stewardship entity to ensure that Eagle Plaza remains clean, safe and welcoming for all ages. The stewardship plan for Eagle Plaza will be managed by "Friends of Eagle Plaza," a nonprofit, neighborhood-driven entity comprised of local residents, nearby businesses and property owners, and other interested stakeholders. Aided by the San Francisco Parks Alliance, a longstanding local nonprofit that facilitates neighborhood park stewardship, Friends of Eagle Plaza would oversee the maintenance and operations of the plaza, hiring out for routine cleaning, coordinating special events, and managing a stable funding stream to ensure the long-term cleanliness, safety and accessibility of Eagle Plaza as a shared public amenity for all members of the community.



# **Program Areas**



# **Traffic Flow**



### **Diamond Bench**

18" Seat Height
48" Side Width
Timber Top
Blue Powderoated Metal Base



### **Ground Planter**

4" Metal Edge Height
48" Side Width
Knifofia & Phormiums
or Agave americana (Century Plant)
& Mixed Succulents



#### Diamond Bench with Back

18" Seat Height
48" Side Width
Timber Top
Blue Powderoated Metal Base



### **Planter with Bench**

18" Seat Height
30" Metal Edge Height
48" Side Width
Cordyline australis
& Mixed Succulents



### **High Diamond Bench**

30" Seat Height
48" Side Width
Timber Top
Red Powderoated Metal Base



#### **Planter with Tree**

30" Metal Edge Height
48" Side Width
Melaleuca quinquenervia
& Mixed Grasses



## **Plug-in System**

Lights, Plug-in Poles, and Canopy
Plug-in Poles are removable poles that can
accommod