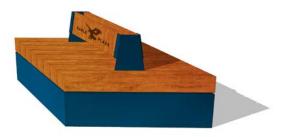

### **High Diamond Bench**

30" Seat Height
48" Side Width
Timber Top
Red Powderoated Metal Base