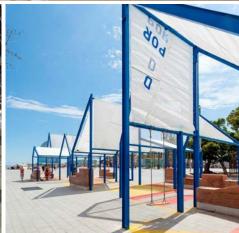

## **Plug-in System**

Lights, Plug-in Poles, and Canopy
Plug-in Poles are removable poles that can
accommodate a shade canopy, a movie screen, exercise
equipment, play equipment, or event fencing.

**Bistro Tables and Chairs** 

# **Plug-in Posts & Program**

- Shade Canopies
- Play Structures
- Movie Screen
- Workout Equipment
- Lighting