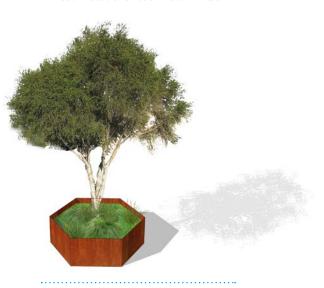

#### **Planter with Tree**

30" Metal Edge Height
48" Side Width
Melaleuca quinquenervia
& Mixed Grasses