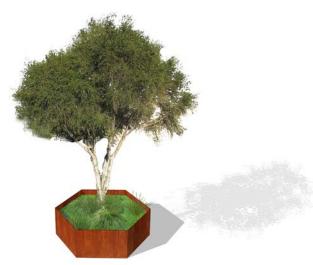

#### **Planter with Tree**

30" Metal Edge Height
48" Side Width
Melaleuca quinquenervia
& Mixed Grasses