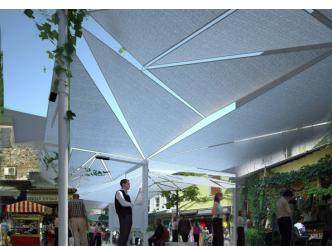

## **Plug-in System**

Lights, Plug-in Poles, and Canopy
Plug-in Poles are removable poles that can
accommodate a shade canopy, a movie screen, exercise
equipment, play equipment, or event fencing.

**Bistro Tables and Chairs** 

# **Plug-in Posts & Program**

- Shade Canopies
- Play Structures
- Movie Screen
- Workout Equipment
- Lighting