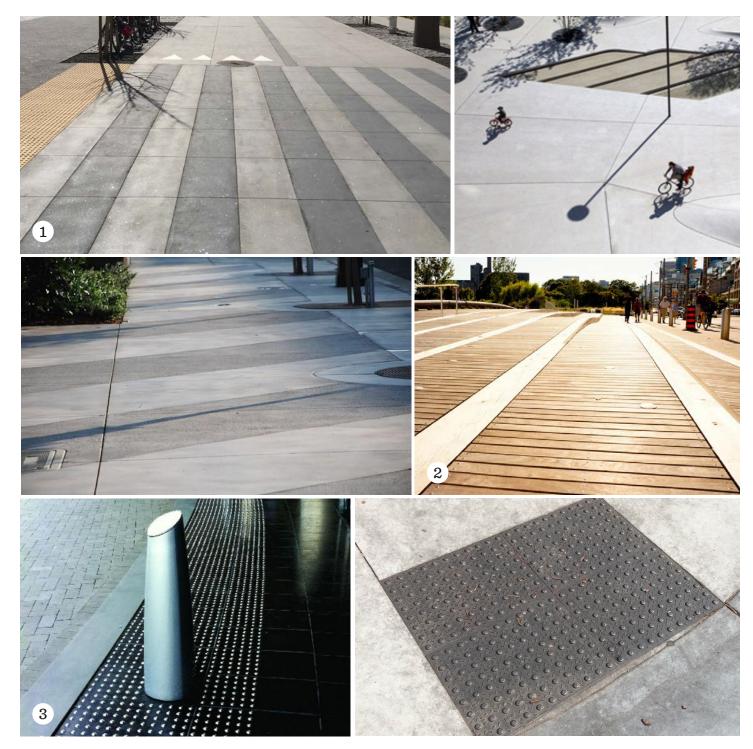

# **Hardscape Elements**

- **1 Scored Textured Concrete**
- 2 Wood Deck / Stage
- 3 Tactile Domes