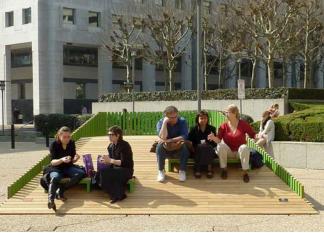

Edge Height
48" Side Width
Cordyline australis
& Mixed Succulents



### **High Diamond Bench**

30" Seat Height
48" Side Width
Timber Top
Red Powderoated Metal Base



#### **Planter with Tree**

30" Metal Edge Height
48" Side Width
Melaleuca quinquenervia
& Mixed Grasses



## **Plug-in System**

Lights, Plug-in Poles, and Canopy
Plug-in Poles are removable poles that can
accommodate a shade canopy, a movie screen, exercise
equipment, play equipment, or event fencing.



**Bistro Tables and Chairs** 

Foldable Bistro Tables and Chairs



## **Bike Rack Seating Perches**

Furniture for perching and bicycle parking



# Program & Activities Typical Day

- Circuit Training
- Eating Lunch
- Coffee Stand
- Formal/Informal Seating Areas
- Green Space
- Mobile Furniture / Play Elements















## **Site Plan - Event Configuration**

## Program & Activities Event Day



- Pride Events
- Eagle Beer Bust
- Farmers' Market
- Movie Night
- Performance Events
- Food Trucks









# **Hardscape Elements**



- **1 Scored Textured Concrete**
- 2 Wood Deck / Stage
- 3 Tactile Domes



# **Plug-in Posts & Program**



- Shade Canopies
- Play Structures
- Movie Screen
- Workout Equipment
- Lighting





















## **Plant Palette**



Knifofia & Phormiums
or Agave americana (Century Plant)
& Mixed Succulents



Cordyline australis
& Mixed Succulents



Melaleuca quinquenervia & Mixed Grasses



Agave sp.



Kalanchoe luciae



Cordyline australis



Sedum sp.



Kniphofia sp.



Phormium sp.



Zamia furfuracea



Euphorbia characias



Melaleuca quinquenervia

## Color P