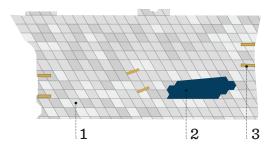

# **Hardscape Elements**

- **1 Scored Textured Concrete**
- 2 Wood Deck / Stage
- 3 Tactile Domes