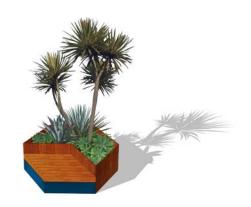

#### **Planter with Tree**

30" Metal Edge Height
48" Side Width
Melaleuca quinquenervia
& Mixed Grasses

## **Plant Palette**

Knifofia & Phormiums
or Agave americana (Century Plant)
& Mixed Succulents

Cordyline australis
& Mixed Succulents

Melaleuca quinquenervia & Mixed Grasses

Agave sp.

Kalanchoe luciae

Cordyline australis