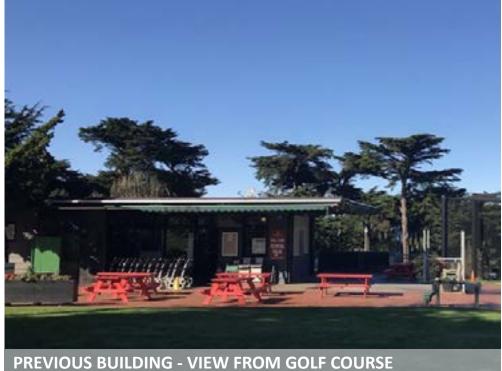

# PREVIOUS BUILDING - 1893 SQFT

- Pro Shop
- Snack Bar
- Storage/Utility
- Public Restrooms

- Pro shop
- Dining
- Admin Office