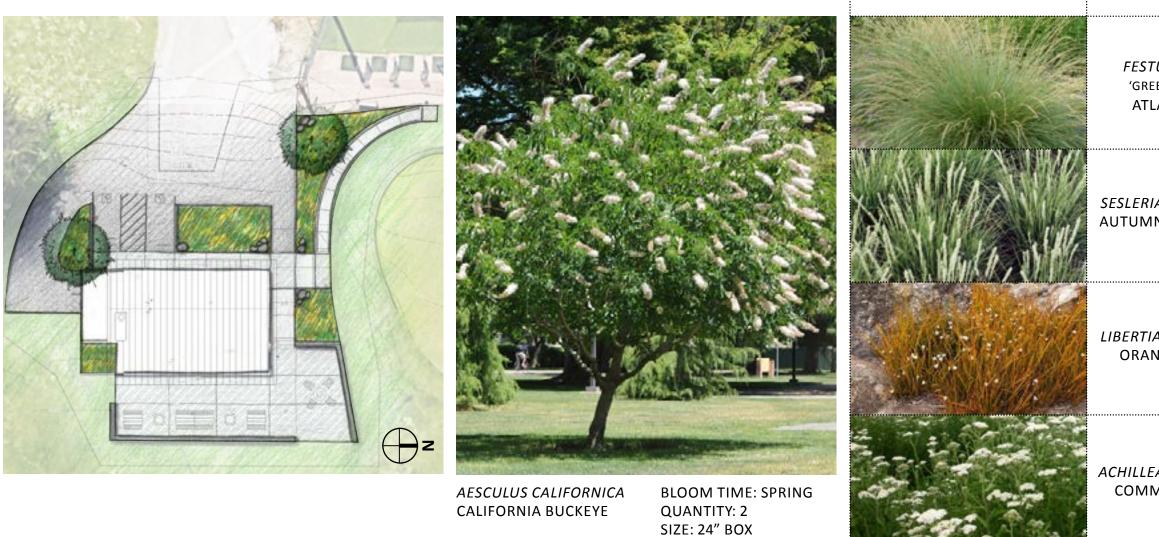

GRASSES/PERENNIALS

| NAME                                             | BLOOM  | %   | QTY | SIZE  |
|--------------------------------------------------|--------|-----|-----|-------|
| <i>TUCA MAIREI</i><br>EENLEE FORM'<br>LAS FESCUE | -      | 35% | 185 | 1 GAL |
| <i>IA AUTUMNALIS</i><br>IN MOOR GRASS            | AUTUMN | 35% | 185 | 1 GAL |
| <i>A PEREGRINANS</i><br>NGE LIBERTIA             | SPRING | 15% | 312 | 1 GAL |
| EA MILLEFOLIUM<br>MON YARROW                     | SUMMER | 15% | 312 | 1 GAL |

PLANTING PLAN | CIVIC DESIGN REVIEW 3 RECREATION AND PARK DEPARTMENT | GOLDEN GATE PARK GOLF CLUBHOUSE |11.16.20

**MATERIAL PRECEDENTS** | CIVIC DESIGN REVIEW 3 RECREATION AND PARK DEPARTMENT | GOLDEN GATE PARK GOLF CLUBHOUSE |11.16.20