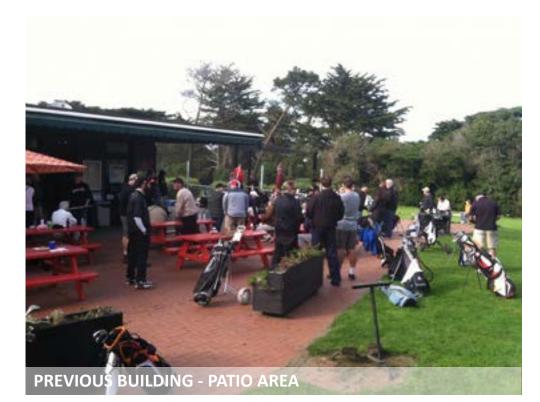

# PREVIOUS BUILDING - 1893 SQFT

- Pro Shop
- Snack Bar
- Storage/Utility
- Public Restrooms

- Pro shop
- Dining
- Admin Office