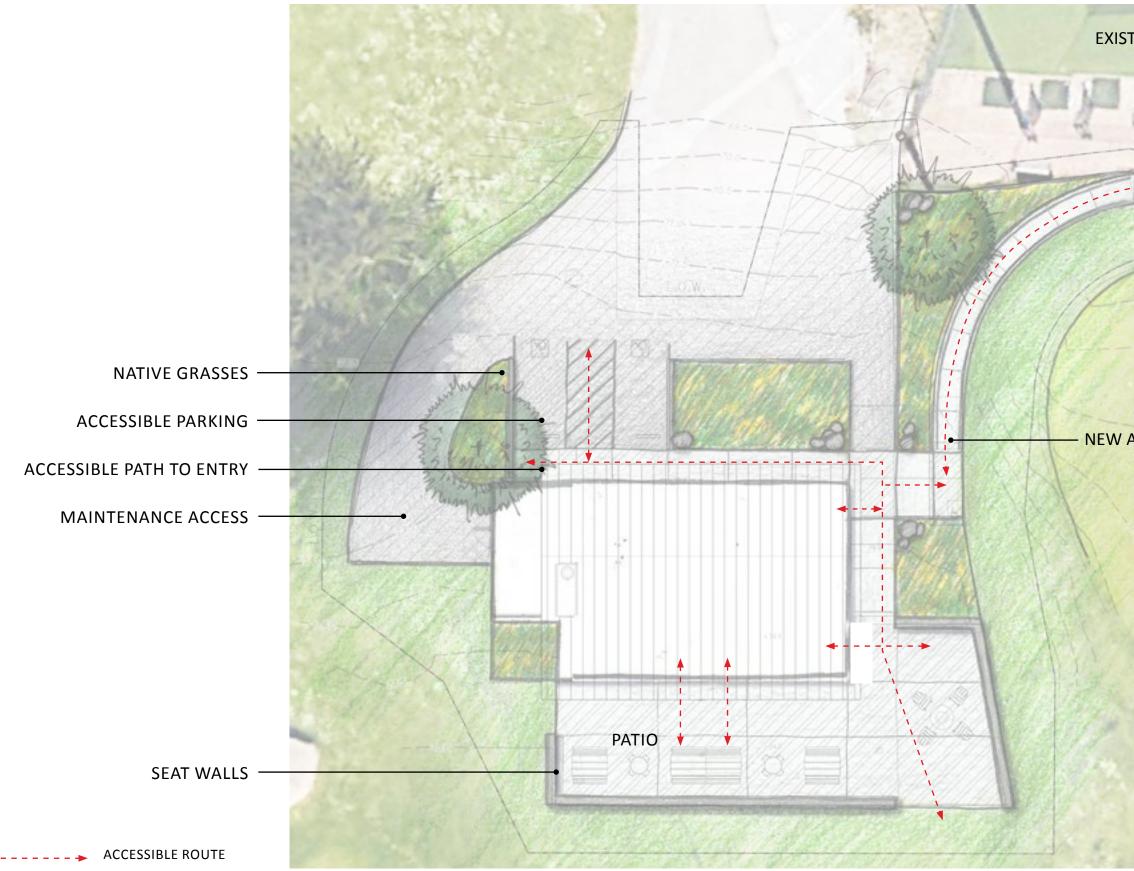

### **EXISTING DRIVING RANGE**

10

- NEW ACCESSIBLE RAMP

### **EXISTING PUTTING GREEN**

**SITE PLAN** | CIVIC DESIGN REVIEW 3 RECREATION AND PARK DEPARTMENT | GOLDEN GATE PARK GOLF CLUBHOUSE |11.16.20

PUTTING GREEN

TEE BOX FOR TEE #5

Ð

23

BUILDING PLAN | CIVIC DESIGN REVIEW 3 RECREATION AND PARK DEPARTMENT | GOLDEN GATE PARK GOLF CLUBHOUSE | 11.16.20