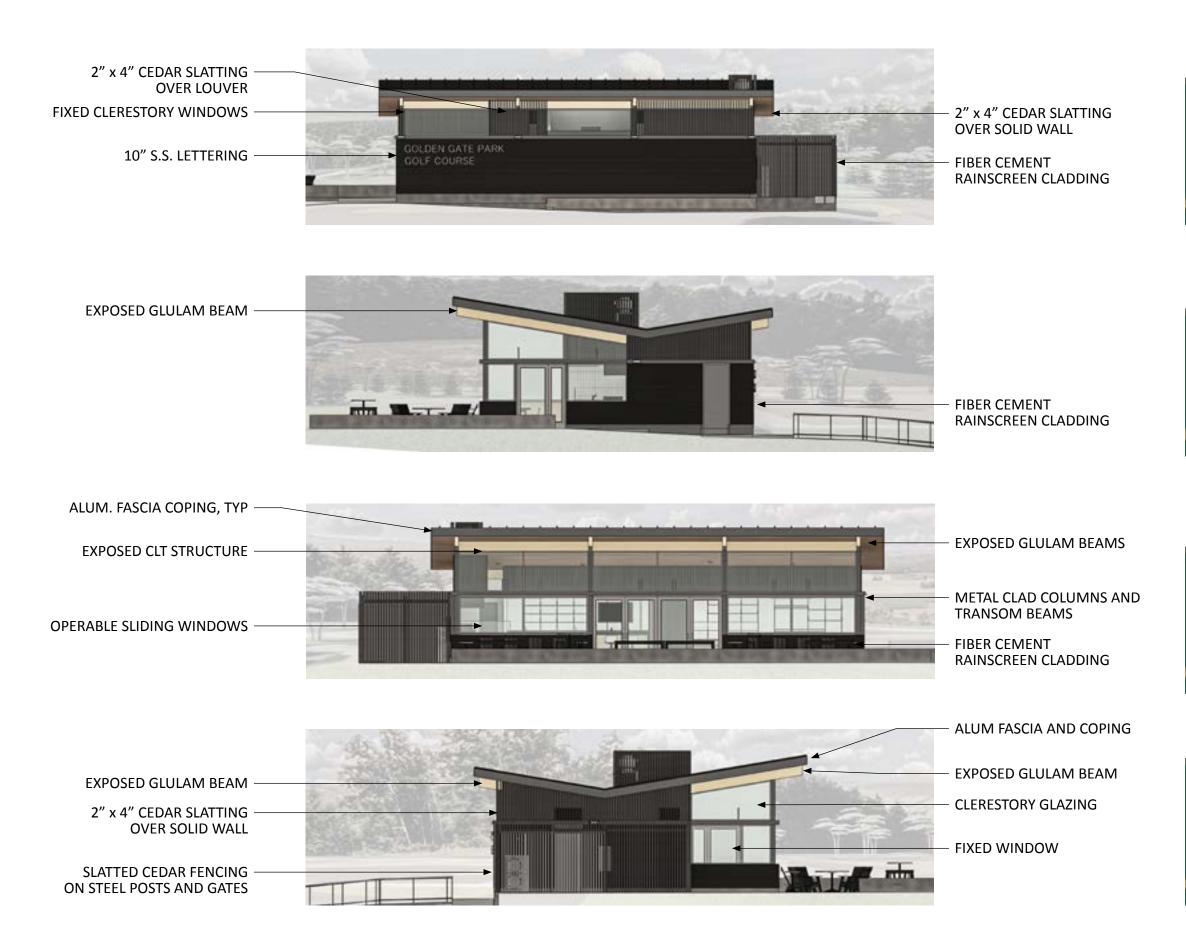

### WEST ELEVATION

## NORTH ELEVATION

# EAST ELEVATION

# SOUTH ELEVATION

**ELEVATIONS** | CIVIC DESIGN REVIEW 3 RECREATION AND PARK DEPARTMENT | GOLDEN GATE PARK GOLF CLUBHOUSE | 11.16.20

DARK BRONZE ALUMINUM

STAINED CLT DECK, (UNDERSIDE OF ROOF)

### STAINED CEDAR SLATTING

**BRONZE ANODIZED ALUMINUM** (DOORS, WINDOWS & CLADDING)

MATERIAL AXONOMETRIC | CIVIC DESIGN REVIEW 3 RECREATION AND PARK DEPARTMENT | GOLDEN GATE PARK GOLF CLUBHOUSE |11.16.20