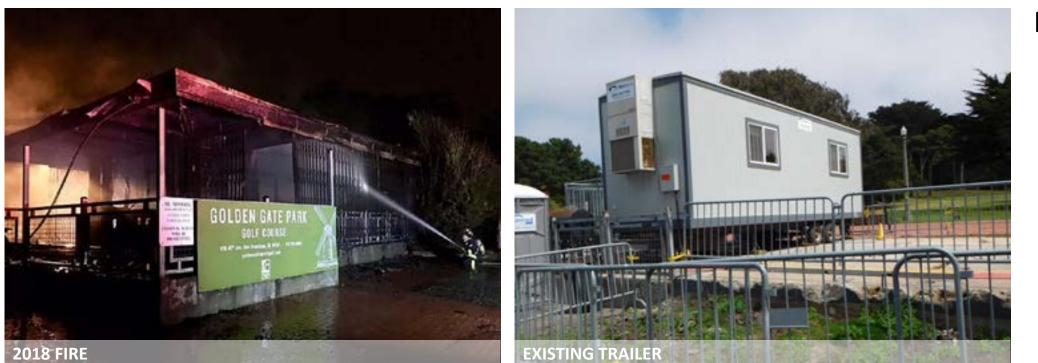

# PREVIOUS BUILDING - 1893 SQFT

- Pro Shop
- Snack Bar
- Storage/Utility
- Public Restrooms

- Pro shop
- Dining
- Admin Office

# **PROPOSED BUILDING** - 1650 SQFT

• Commercial Kitchen

• Storage/Trash/Utility • Public Restrooms

CLUBHOUSE HISTORY | CIVIC DESIGN REVIEW 3 RECREATION AND PARK DEPARTMENT | GOLDEN GATE PARK GOLF CLUBHOUSE |11.16.20