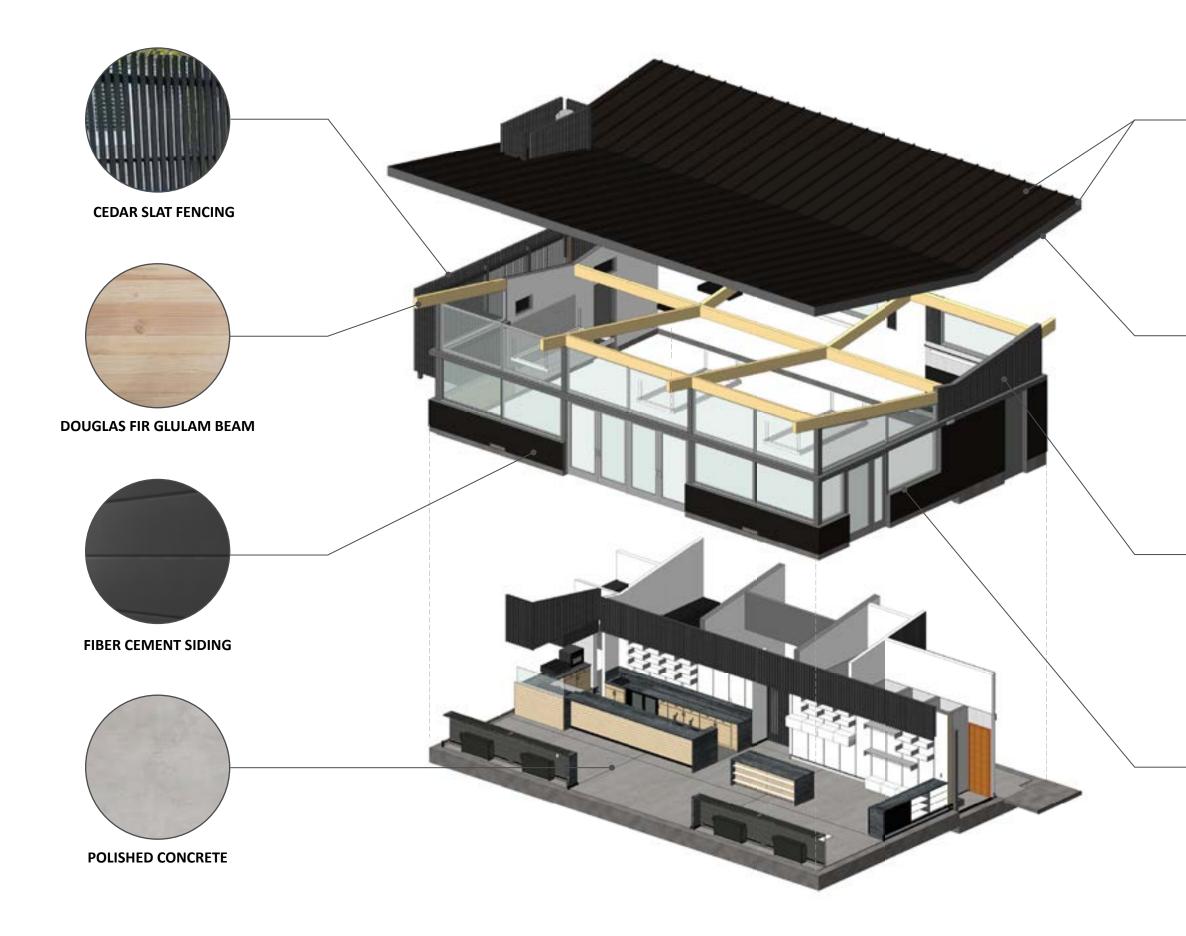

### STAINED CEDAR SLATTING

**BRONZE ANODIZED ALUMINUM** (DOORS, WINDOWS & CLADDING)

MATERIAL AXONOMETRIC | CIVIC DESIGN REVIEW 3 RECREATION AND PARK DEPARTMENT | GOLDEN GATE PARK GOLF CLUBHOUSE |11.16.20