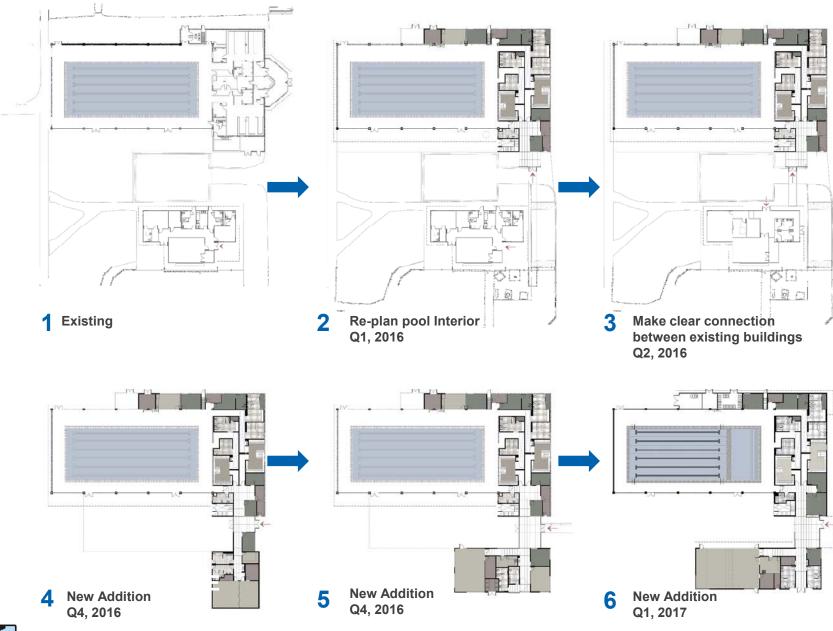

Q2, 2015 DESIGN PROCESS/ EVOLUTION

Q2, 2015 DESIGN PROCESS/ EVOLUTION

Q2, 2015 DESIGN PROCESS/ EVOLUTION

## **DESIGN PROCESS/ EVOLUTION**

#### HARRSION STREET

**TREAT AVE** 

# A central entry and lobby and a central courtyard re-make the Garfield Pool and Garfield Clubhouse as one new Garfield Center

#### **Conceptual Goals**

- Create one unified center with a single lobby for natatorium, clubhouse and courtyard
- Give the building identity, visibility- make it obvious to find the front door
- Courtyard: connects entry, natatorium and multi-purpose space, provides outdoor flexible activity space, and becomes the heart of Garfield center