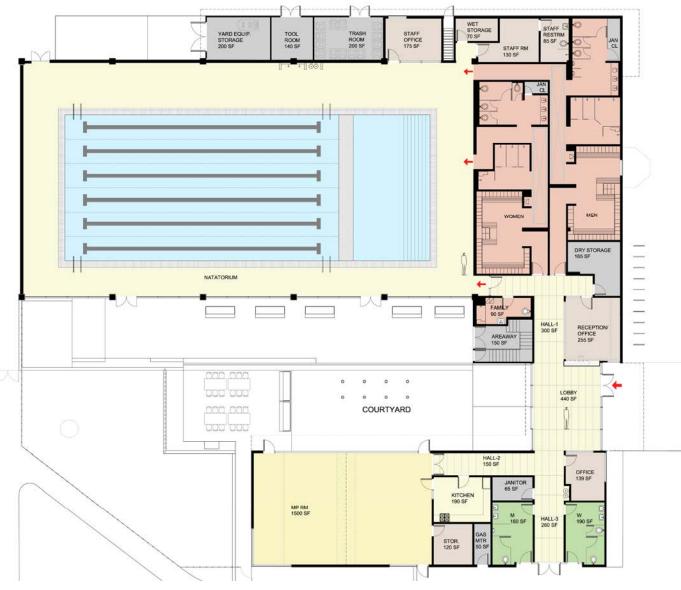

# A central entry and lobby and a central courtyard re-make the Garfield Pool and Garfield Clubhouse as one new Garfield Center

#### **Conceptual Goals**

- Create one unified center with a single lobby for natatorium, clubhouse and courtyard
- Give the building identity, visibility- make it obvious to find the front door
- Courtyard: connects entry, natatorium and multi-purpose space, provides outdoor flexible activity space, and becomes the heart of Garfield center

## **PROPOSED SITE PLAN**