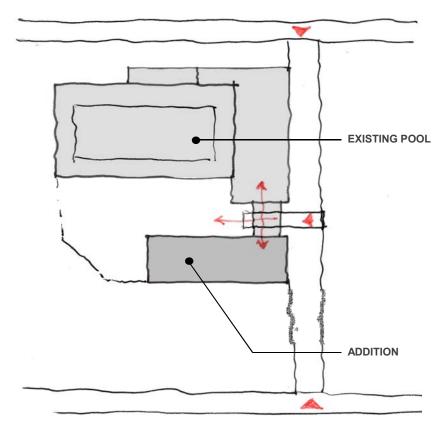

Q2, 2015 DESIGN PROCESS/ EVOLUTION

Q2, 2015 DESIGN PROCESS/ EVOLUTION

Q2, 2015 DESIGN PROCESS/ EVOLUTION

## **DESIGN PROCESS/ EVOLUTION**

#### HARRSION STREET

**TREAT AVE** 

# A central entry and lobby and a central courtyard re-make the Garfield Pool and Garfield Clubhouse as one new Garfield Center

#### **Conceptual Goals**

- Create one unified center with a single lobby for natatorium, clubhouse and courtyard
- Give the building identity, visibility- make it obvious to find the front door
- Courtyard: connects entry, natatorium and multi-purpose space, provides outdoor flexible activity space, and becomes the heart of Garfield center