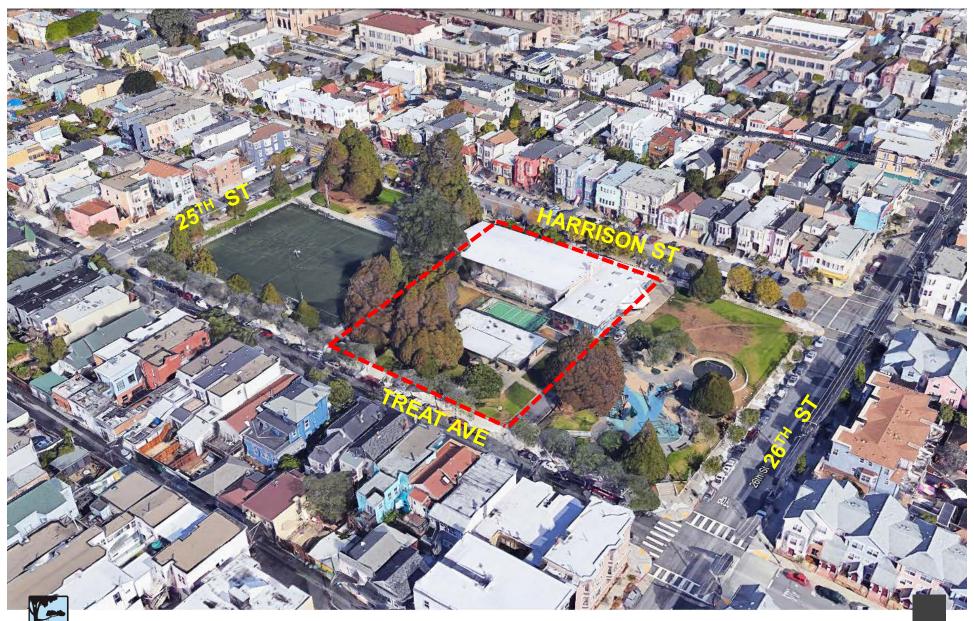

# SF REC & PARK | GARFIELD POOL & CLUBHOUSE RENOVATION

## CIVIC DESIGN REVIEW #1

**FEBRUARY 13, 2017** 



**Project Manager**Toks Ajike
Recreation & Park Department

SFAC Project Manager Zoe Taleporos

**Design Team** TEF Design/Paulett Taggart Architects

Joint Venture

SF Public Works Landscape Architecture







#### HARRISON STREET

#### TREAT AVENUE



STREET

**25th** 































### (2) Community Meetings on Site

# Went on a Road Show and met with the following groups to solicit feedback:

- Latino Cultural District, Erick Arguello
- Bernal Dwellings, Board Members
- Captain Perea, Mission Captain District
- Precita Eyes, Susan Cervantes
- Mission Education Project- Lana Alviar
- Office of the BOS- Hillary Ronen, Sheila Chung, Leg Aide







Q2, 2015 DESIGN PROCESS/ EVOLUTION







Q2, 2015 DESIGN PROCESS/ EVOLUTION







Q2, 2015 DESIGN PROCESS/ EVOLUTION







## **DESIGN PROCESS/ EVOLUTION**

#### HARRSION STREET



**TREAT AVE** 

# A central entry and lobby and a central courtyard re-make the Garfield Pool and Garfield Clubhouse as one new Garfield Center

####