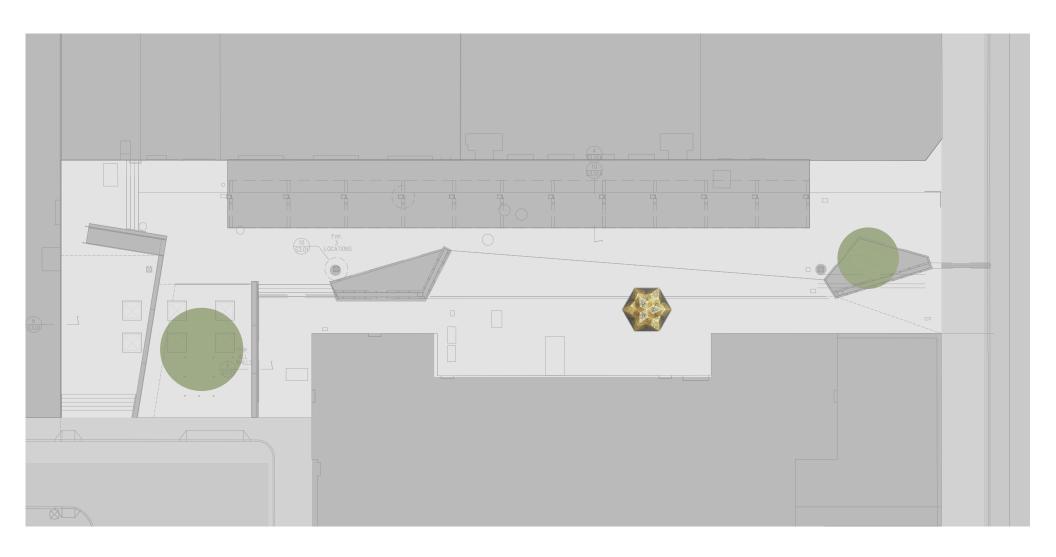

## **AURUM**

ARTWORK FOR MINT PLAZA BY HYBYCOZO: YELENA FILIPCHUK & SERGE BEAULIEU



# **CONFIRMED LOCATION**







## **LIGHTING**

ARTWORK GLOWS AND CASTS PATTERNS ONTO THE SURROUNDING GROUND.
COLOR AND BRIGHTNESS WILL SHIFT VERY SLOWLY THROUGHOUT THE NIGHT.



### **HYBYCOZO**

### Yelena Filipchuk and Serge Beaulieu

2532 Santa Clara Ave #210 Alameda, CA 94501 8477086378 // 4153519110

yelena@hybycozo.com // serge@hybycozo.com



### **Aurum Materials**

- Laser cut 304 stainless steel
- YL02 Cardinal Gold Powder Coating Finish
- Cardinal UV Clear Coat
- Bright 3.H RGBW LED lights

### **Final Specifications**

- 11 FT
- 2400 LBS
- 8 inch raised base +/- 1inch due to grade with 4 inch +/- 2 inches due to grade lip for ADA requirement