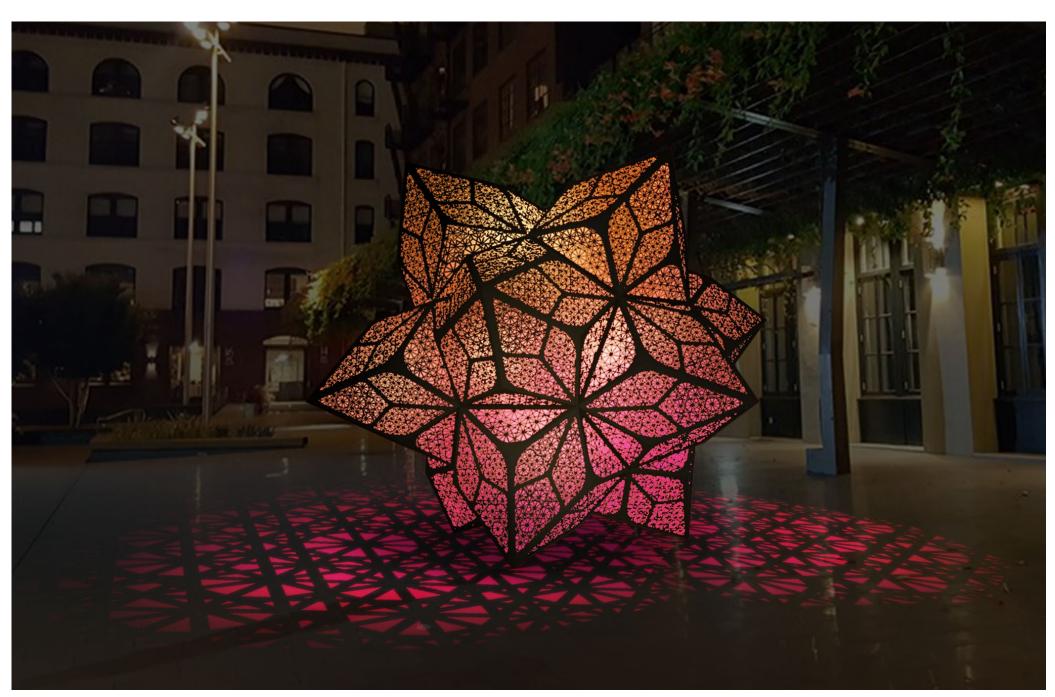

## **AURUM**

ARTWORK FOR MINT PLAZA BY HYBYCOZO: YELENA FILIPCHUK & SERGE BEAULIEU

## **LIGHTING**

ARTWORK GLOWS AND CASTS PATTERNS ONTO THE SURROUNDING GROUND.
COLOR AND BRIGHTNESS WILL SHIFT VERY SLOWLY THROUGHOUT THE NIGHT.

### **Aurum Materials**

- Laser cut 304 stainless steel
- YL02 Cardinal Gold Powder Coating Finish
- Cardinal UV Clear Coat
- Bright 3.H RGBW LED lights