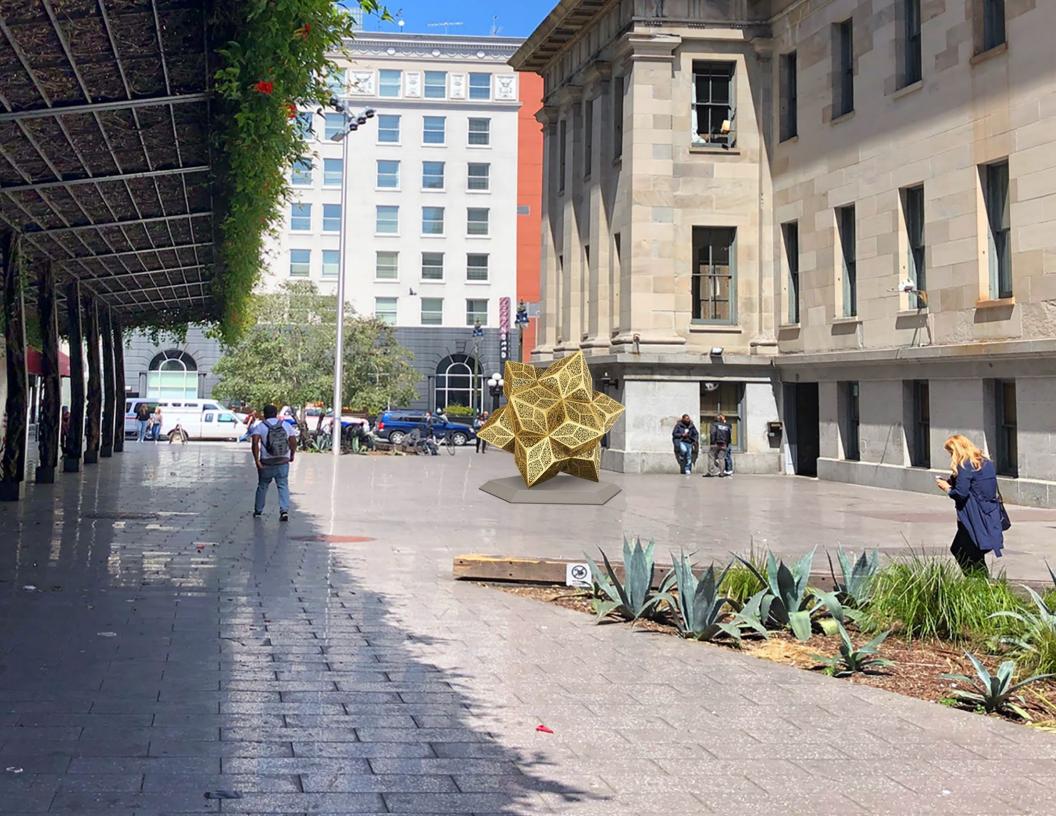

## **AURUM**

ARTWORK FOR MINT PLAZA BY HYBYCOZO: YELENA FILIPCHUK & SERGE BEAULIEU

# **CONFIRMED LOCATION**