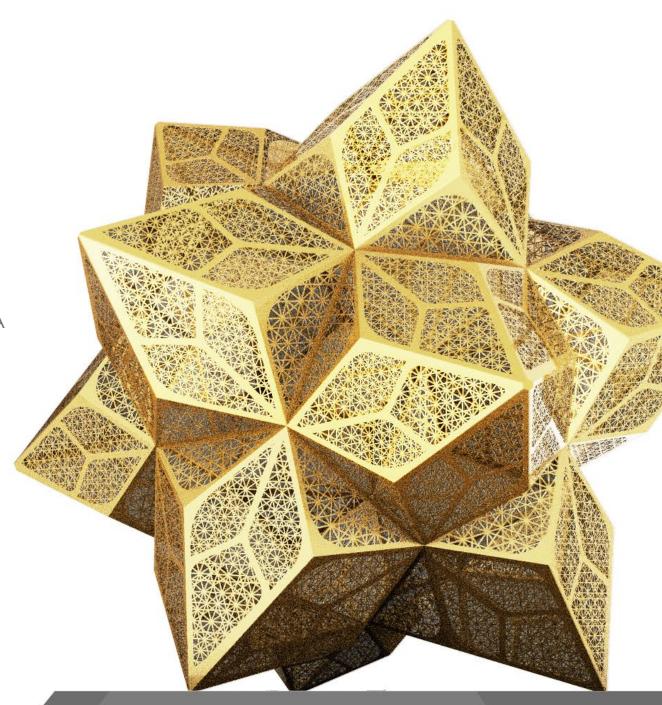

## **AURUM**

ARTWORK FOR MINT PLAZA BY HYBYCOZO: YELENA FILIPCHUK & SERGE BEAULIEU

### **Aurum Materials**

- Laser cut 304 stainless steel
- YL02 Cardinal Gold Powder Coating Finish
- Cardinal UV Clear Coat
- Bright 3.H RGBW LED lights