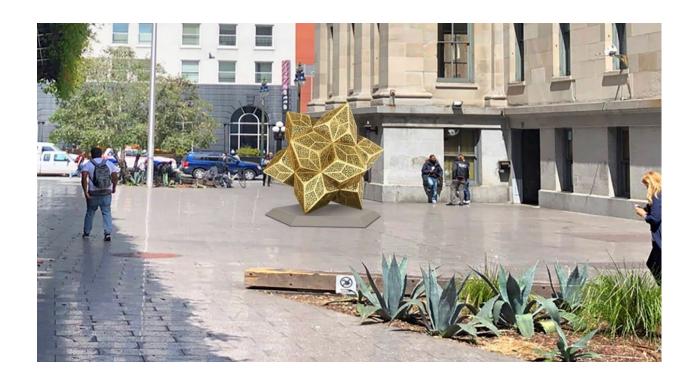

## **AURUM**

ARTWORK FOR MINT PLAZA BY HYBYCOZO: YELENA FILIPCHUK & SERGE BEAULIEU

# **CONFIRMED LOCATION**