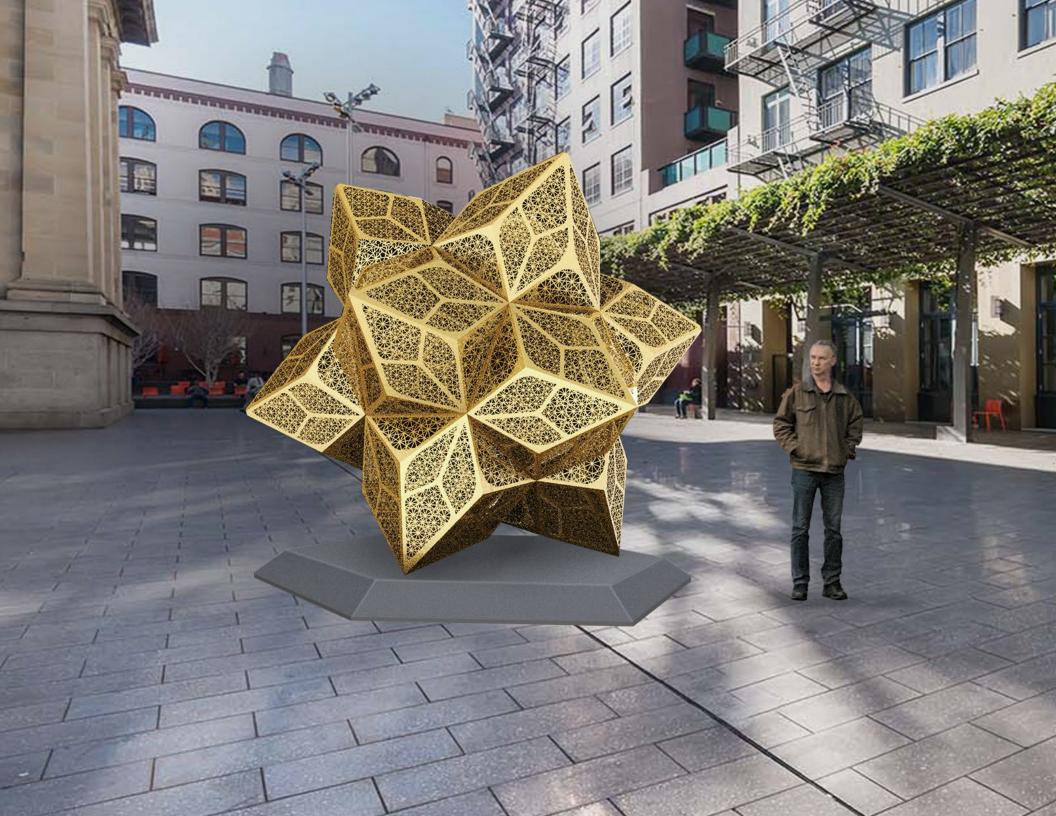

## **AURUM**

ARTWORK FOR MINT PLAZA BY HYBYCOZO: YELENA FILIPCHUK & SERGE BEAULIEU

### **Final Specifications**

- 11 FT
- 2400 LBS
- 8 inch raised base +/- 1inch due to grade with 4 inch +/- 2 inches due to grade lip for ADA requirement