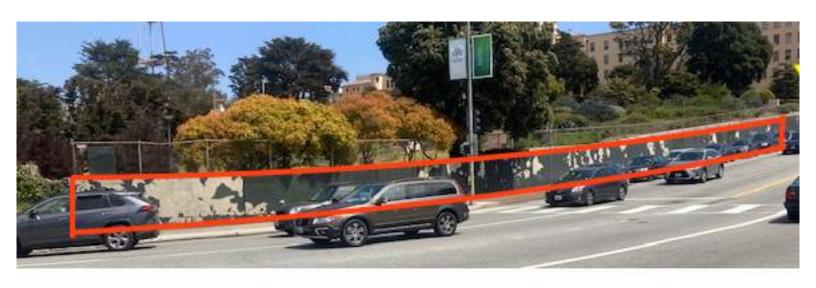

# Laguna Honda Hospital Mural Narrative, "Together We Grow Resilient"

Theme, Into the Future
Directed by Deirdre Weinberg and Julia Barzizza with Assistant Artist Flavia Mora

The Laguna Honda Hospital Mural Project is painted on a 600 foot undulating retaining wall along Laguna Honda Blvd., across from Forest Hill Station.

The mural has been installed in three phases with support by the Laguna Honda Hospital community as well as the Midtown Terrace, Ingleside Terrace, and Miraloma Neighborhood Associations. The recent phases of the mural were funded by the District 7 Participatory Budgeting grant, which has received a record number of votes in support of the mural project. The drawing of the mural is meant to be continuous and was divided up in the interest of size and ability to view the entire design.

The mural sketch shows the mural in two connected sketches. Starting from the left, the mural begins at the corner of Laguna Honda Blvd. and Woodside Ave. and depicts a continuation of the parrots from the earlier mural. Wild parrots fly into the future and dip in-between the arcs of a rainbow and soar above the Monterey Cypress trees among the hang gliders and a glittering blue ocean.