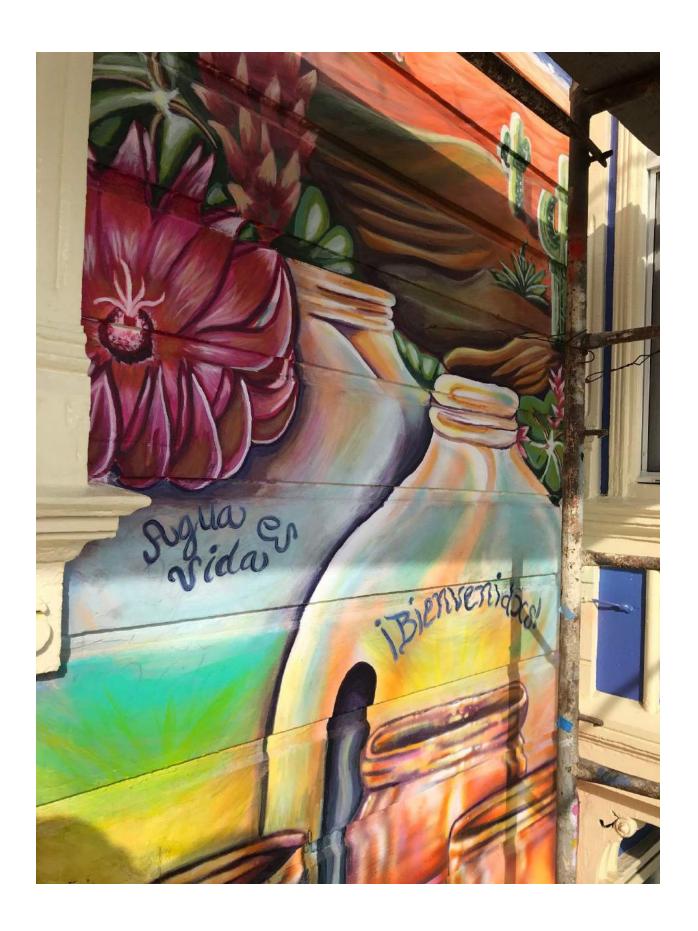

# Laguna Honda Hospital Mural Narrative, "Together We Grow Resilient"

Theme, Into the Future
Directed by Deirdre Weinberg and Julia Barzizza with Assistant Artist Flavia Mora

The Laguna Honda Hospital Mural Project is painted on a 600 foot undulating retaining wall along Laguna Honda Blvd., across from Forest Hill Station.

The mural has been installed in three phases with support by the Laguna Honda Hospital community as well as the Midtown Terrace, Ingleside Terrace, and Miraloma Neighborhood Associations. The recent phases of the mural were funded by the District 7 Participatory Budgeting grant, which has received a record number of votes in support of the mural project. The drawing of the mural is meant to be continuous and was divided up in the interest of size and ability to view the entire design.

The mural sketch shows the mural in two connected sketches. Starting from the left, the mural begins at the corner of Laguna Honda Blvd. and Woodside Ave. and depicts a continuation of the parrots from the earlier mural. Wild parrots fly into the future and dip in-between the arcs of a rainbow and soar above the Monterey Cypress trees among the hang gliders and a glittering blue ocean.