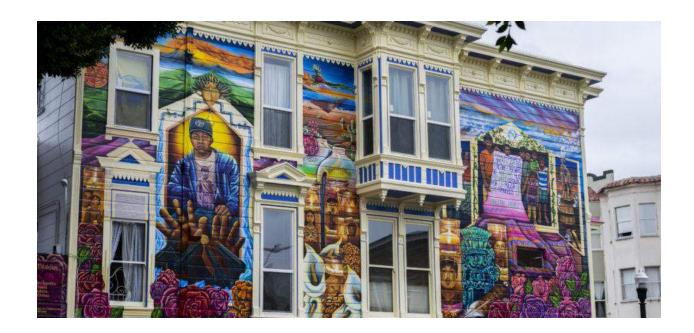

May 27, 2021

Dear Commissioners of the San Francisco Arts Commission,

The 2016 collaboration between Precita Eyes Muralists' and Laguna Honda Hospital that resulted in the Laguna Honda Mural Project was a tremendous success. The mural transformed the borders of our campus by creating an aesthetically pleasing, personalized artistic statement by our residents and members of the community. It was instrumental in the celebration of 150 years of Laguna Honda.

On behalf of Laguna Honda Hospital and Rehabilitation Center, please accept this letter of support for the proposed Precita Eyes Muralists' project titled "Into the Future." The proposed mural will build upon the close partnership between Laguna Honda and Precita Eyes that resulted in the 2016 mural located along Laguna Honda Boulevard. The 2016 mural was an excellent example of our ongoing collaboration and a wonderful artistic expression among our community.

#### 2016

Laguna Honda Mural, Laguna Honda, San Francisco, Ca. Assistant

Celebration of Home, Sunnydale Boys and Girls Club, San Francisco, Ca.

Lead Artist

Family, Kipp Preparatory School, San Francisco, Ca. Lead Artist

# Julia Barzizza Work Samples

Corner of Laguna Honda Blvd. and Woodside Ave.

# Laguna Honda Hospital Mural Narrative, "Together We Grow Resilient"

Theme, Into the Future
Directed by Deirdre Weinberg and Julia Barzizza with Assistant Artist Flavia Mora

The Laguna Honda Hospital Mural Project is painted on a 600 foot undulating retaining wall along Laguna Honda Blvd., across from Forest Hill Station.

The mural has been installed in three phases with support by the Laguna Honda Hospital community as well as the Midtown Terrace, Ingleside Terrace, and Miraloma Neighborhood Associations. The recent phases of the mural were funded by the District 7 Participatory Budgeting grant, which has received a record number of votes in support of the mural project. The drawing of the mural is meant to be continuous and was divided up in the interest of size and ability to view the entire design.

The mural sketch shows the mural in two connected sketches. Starting from the left, the mural begins at the corner of Laguna Honda Blvd. and Woodside Ave. and depicts a continuation of the parrots from the earlier mural. Wild parrots fly into the future and dip in-between the arcs of a rainbow and soar above the Monterey Cypress trees among the hang gliders and a glittering blue ocean.