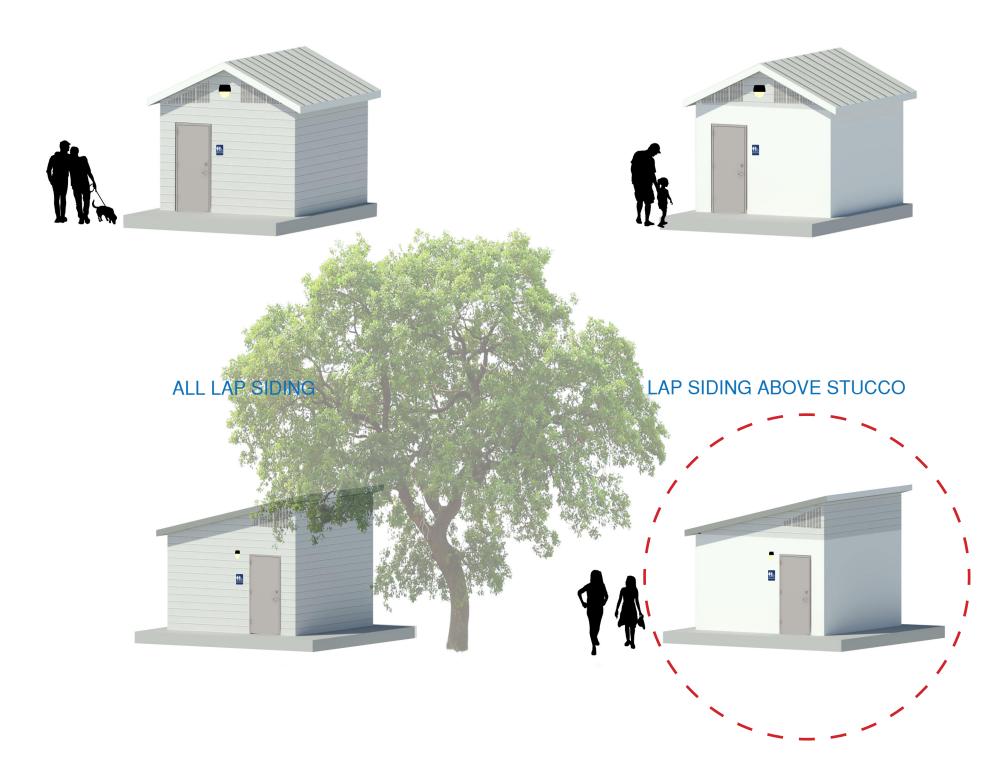

#### Pre-Fabricated Restroom

Options

FRONT ELEVATION

REAR ELEVATION

LAP SIDING

SIDE ELEVATION

John McLaren Park-Restroom

#### LAP SIDING ABOVE CMU

**OPTION B** 

\*both options have metal roofs

Civil Design Review Phase I