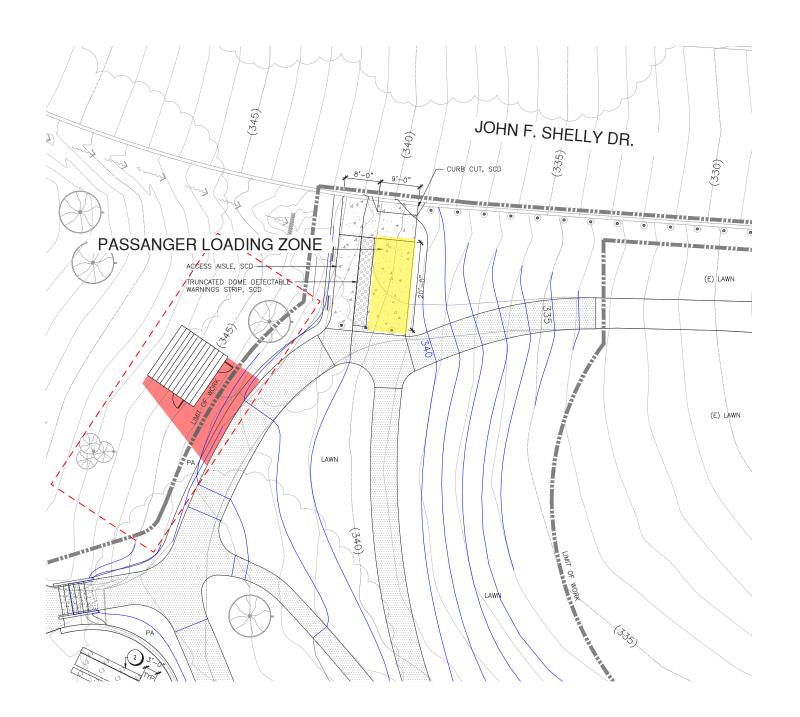

## John McLaren Group Picnic Area Restroom

Civil Design Review Phase I August 20, 2018





#### Context

#### Vicinity Map







John McLaren Park-Restroom

Civil Design Review Phase I

## Site Images















John McLaren Park-Restroom

#### Site Plans







John McLaren Park-Restroom

#### Pre-Fabricated Restroom

Options







FRONT ELEVATION

REAR ELEVATION

LAP SIDING

SIDE ELEVATION







John McLaren Park-Restroom

#### Preferred **Restroom Option**



FLOOR PLAN 128 SQFT













#### LAP SIDING ABOVE CMU



**OPTION B** 

\*both options have metal roofs





Civil Design Review Phase I



















# MATERIALS + COLORS



Standing Seam Metal Roof





Forest Green



Brown (man cave- KM5720)



John McLaren Park-Restroom

Civil Design Review Phase I

08.20.18

## Thank You



John McLaren Park-Restroom

Civil Design Review Phase I