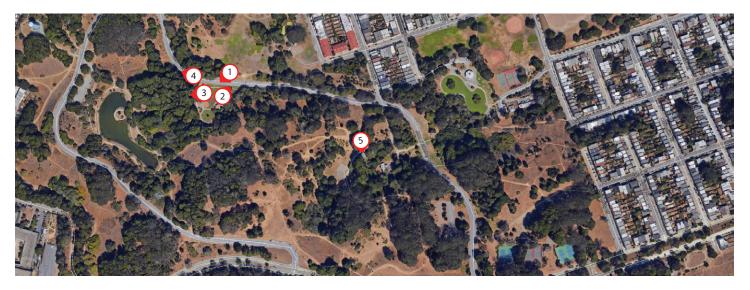

## John McLaren Group Picnic Area Restroom

Civil Design Review Phase I August 20, 2018





#### Context

#### Vicinity Map







John McLaren Park-Restroom

Civil Design Review Phase I

## Site Images















John McLaren Park-Restroom

#### Site Plans







John McLaren Park-Restroom

#### Pre-Fabricated Restroom

Options







FRONT ELEVATION

REAR ELEVATION

LAP SIDING

SIDE ELEVATION







John McLaren Park-Restroom

#### Preferred **Restroom Option**



FLOOR PLAN 128 SQFT













#### LAP SIDING ABOVE CMU



**OPTION B** 

\*both options have metal roofs





Civil Design Review Phase I



















# MATERIALS + COLORS



Standing Seam Metal Roof





Forest Green



Brown (man cave- KM5720)



John McLaren Park-Restroom

Civil Design Review Phase I

08.20.18

## Thank You



John McLaren Park-Restroom

Civil Design Review Phase I