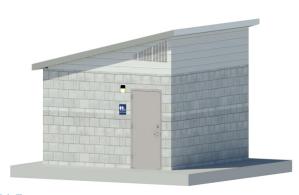

#### LAP SIDING ABOVE CMU

**OPTION B** 

\*both options have metal roofs

Civil Design Review Phase I