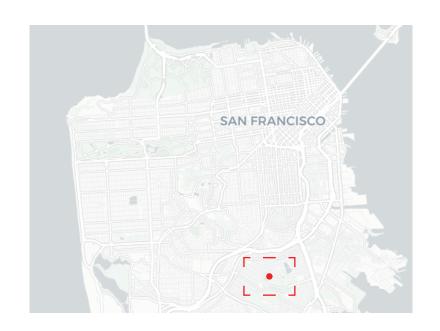

## John McLaren Group Picnic Area Restroom

Civil Design Review Phase I August 20, 2018





#### Context

#### Vicinity Map







John McLaren Park-Restroom

Civil Design Review Phase I

## Site Images















John McLaren Park-Restroom

#### Site Plans







John McLaren Park-Restroom

#### Pre-Fabricated Restroom

Options







FRONT ELEVATION

REAR ELEVATION

LAP SIDING

SIDE ELEVATION







John McLaren Park-Restroom

#### Preferred **Restroom Option**



FLOOR PLAN 128 SQFT













#### LAP SIDING ABOVE CMU



**OPTION B** 

\*both options have metal roofs





Civil Design Review Phase I



















# MATERIALS + COLORS



Standing Seam Metal Roof





Forest Green



Brown (man cave- KM5720)



John McLaren Park-Restroom

Civil Design Review Phase I

08.20.18

## Thank You



John McLaren Park-Restroom

Civil Design Review Phase I