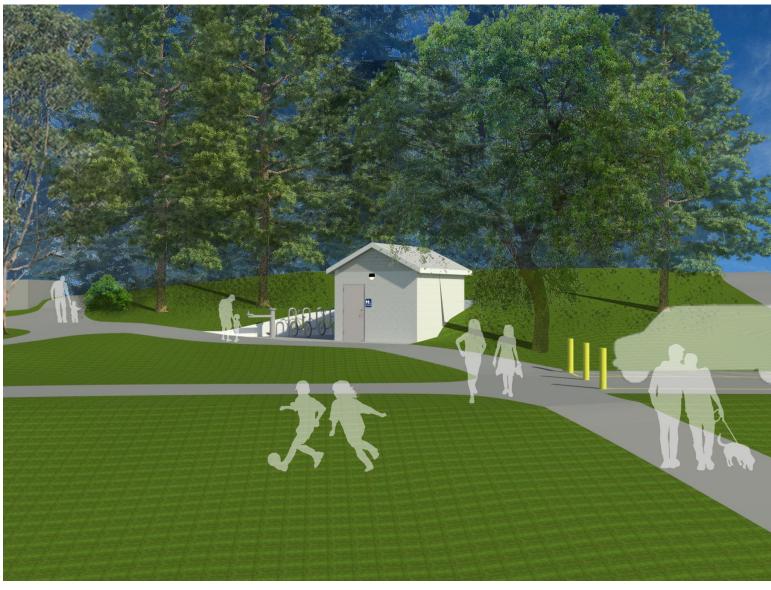

## John McLaren Group Picnic Area Restroom

Civil Design Review Phase I August 20, 2018





#### Context

#### Vicinity Map







John McLaren Park-Restroom

Civil Design Review Phase I

## Site Images















John McLaren Park-Restroom

#### Site Plans







John McLaren Park-Restroom

#### Pre-Fabricated Restroom

Options







FRONT ELEVATION

REAR ELEVATION

LAP SIDING

SIDE ELEVATION







John McLaren Park-Restroom

#### Preferred **Restroom Option**



FLOOR PLAN 128 SQFT













#### LAP SIDING ABOVE CMU



**OPTION B** 

\*both options have metal roofs





Civil Design Review Phase I



















# MATERIALS + COLORS



Standing Seam Metal Roof





Forest Green



Brown (man cave- KM5720)



John McLaren Park-Restroom

Civil Design Review Phase I

08.20.18

## Thank You



John McLaren Park-Restroom

Civil Design Review Phase I