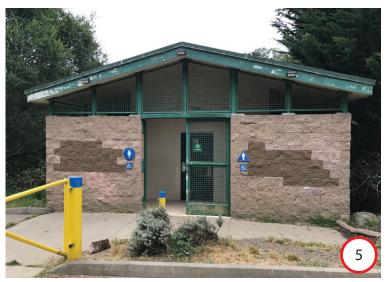

## Site Images

John McLaren Park-Restroom

#### LAP SIDING ABOVE CMU

**OPTION B** 

\*both options have metal roofs

Civil Design Review Phase I