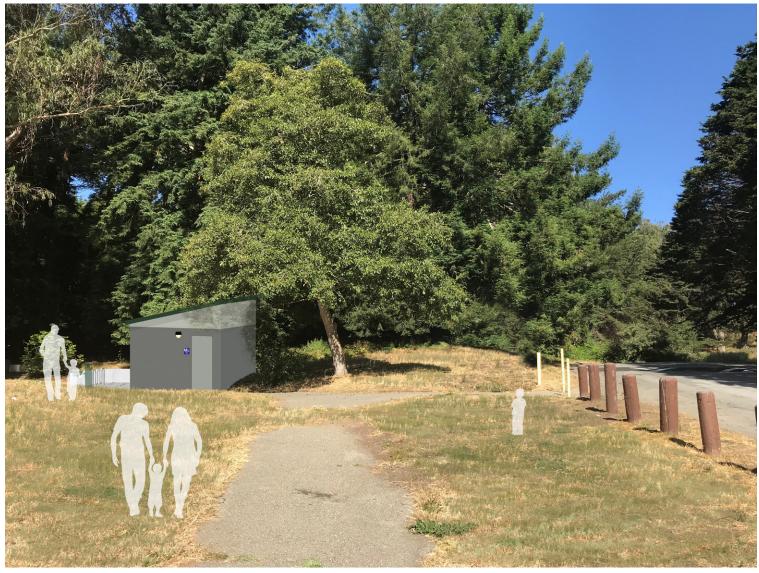

## John McLaren Group Picnic Area Restroom

Civil Design Review Phase I August 20, 2018





#### Context

#### Vicinity Map







John McLaren Park-Restroom

Civil Design Review Phase I

## Site Images















John McLaren Park-Restroom

#### Site Plans







John McLaren Park-Restroom

#### Pre-Fabricated Restroom

Options







FRONT ELEVATION

REAR ELEVATION

LAP SIDING

SIDE ELEVATION







John McLaren Park-Restroom

#### Preferred **Restroom Option**



FLOOR PLAN 128 SQFT













#### LAP SIDING ABOVE CMU



**OPTION B** 

\*both options have metal roofs





Civil Design Review Phase I



















# MATERIALS + COLORS



Standing Seam Metal Roof





Forest Green



Brown (man cave- KM5720)



John McLaren Park-Restroom

Civil Design Review Phase I

08.20.18

## Thank You



John McLaren Park-Restroom

Civil Design Review Phase I