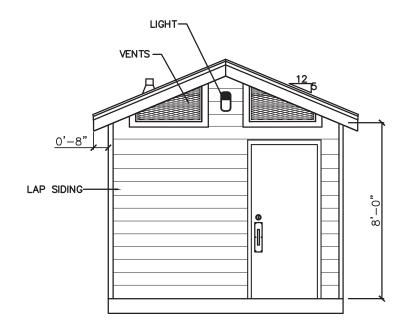

#### Pre-Fabricated Restroom

Options

FRONT ELEVATION

REAR ELEVATION

LAP SIDING

SIDE ELEVATION

John McLaren Park-Restroom