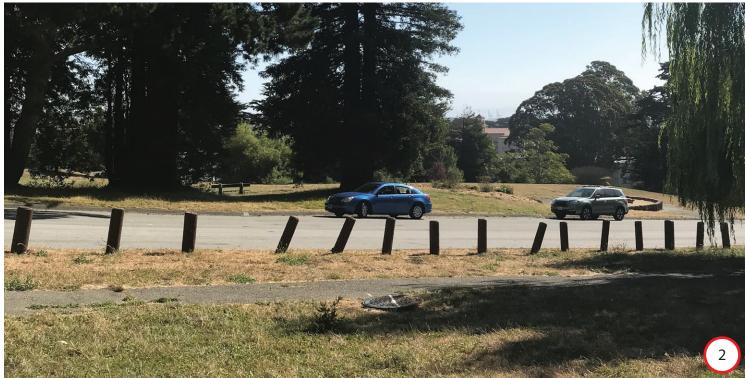

## John McLaren Group Picnic Area Restroom

Civil Design Review Phase I August 20, 2018





#### Context

#### Vicinity Map







John McLaren Park-Restroom

Civil Design Review Phase I

## Site Images















John McLaren Park-Restroom

#### Site Plans







John McLaren Park-Restroom

#### Pre-Fabricated Restroom

Options







FRONT ELEVATION

REAR ELEVATION

LAP SIDING

SIDE ELEVATION







John McLaren Park-Restroom

#### Preferred **Restroom Option**



FLOOR PLAN 128 SQFT













#### LAP SIDING ABOVE CMU



**OPTION B** 

\*both options have metal roofs





Civil Design Review Phase I



















# MATERIALS + COLORS



Standing Seam Metal Roof





Forest Green



Brown (man cave- KM5720)



John McLaren Park-Restroom

Civil Design Review Phase I

08.20.18

## Thank You



John McLaren Park-Restroom

Civil Design Review Phase I