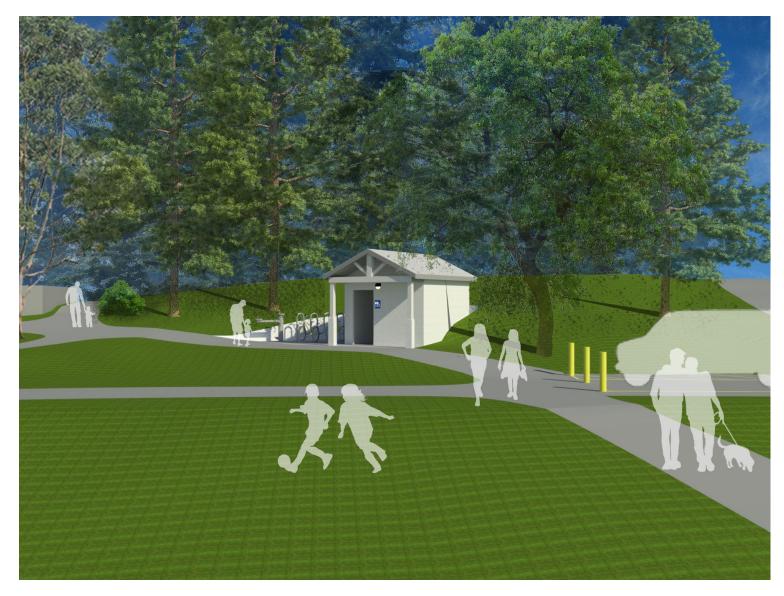

## John McLaren Group Picnic Area Restroom

Civil Design Review Phase I August 20, 2018





#### Context

#### Vicinity Map







John McLaren Park-Restroom

Civil Design Review Phase I

## Site Images















John McLaren Park-Restroom

#### Site Plans







John McLaren Park-Restroom

#### Pre-Fabricated Restroom

Options







FRONT ELEVATION

REAR ELEVATION

LAP SIDING

SIDE ELEVATION







John McLaren Park-Restroom

#### Preferred **Restroom Option**



FLOOR PLAN 128 SQFT













#### LAP SIDING ABOVE CMU



**OPTION B** 

\*both options have metal roofs





Civil Design Review Phase I



















# MATERIALS + COLORS



Standing Seam Metal Roof





Forest Green



Brown (man cave- KM5720)



John McLaren Park-Restroom

Civil Design Review Phase I

08.20.18

## Thank You



John McLaren Park-Restroom

Civil Design Review Phase I