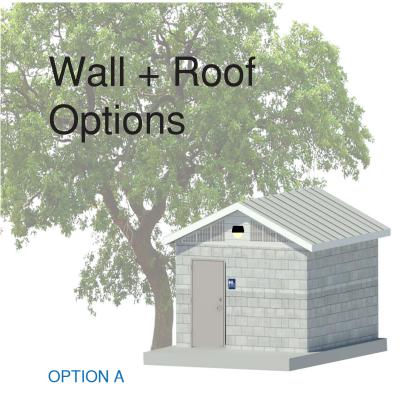

#### Pre-Fabricated Restroom

Options

FRONT ELEVATION

REAR ELEVATION

LAP SIDING

SIDE ELEVATION

John McLaren Park-Restroom

#### Preferred **Restroom Option**

FLOOR PLAN 128 SQFT