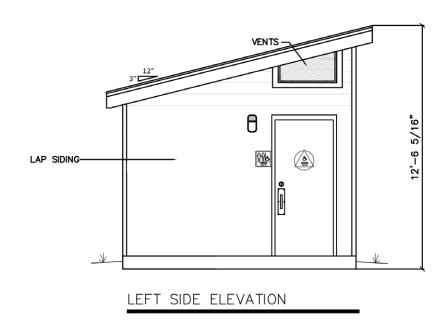

#### Pre-Fabricated Restroom

Options

FRONT ELEVATION

REAR ELEVATION

LAP SIDING

SIDE ELEVATION

John McLaren Park-Restroom