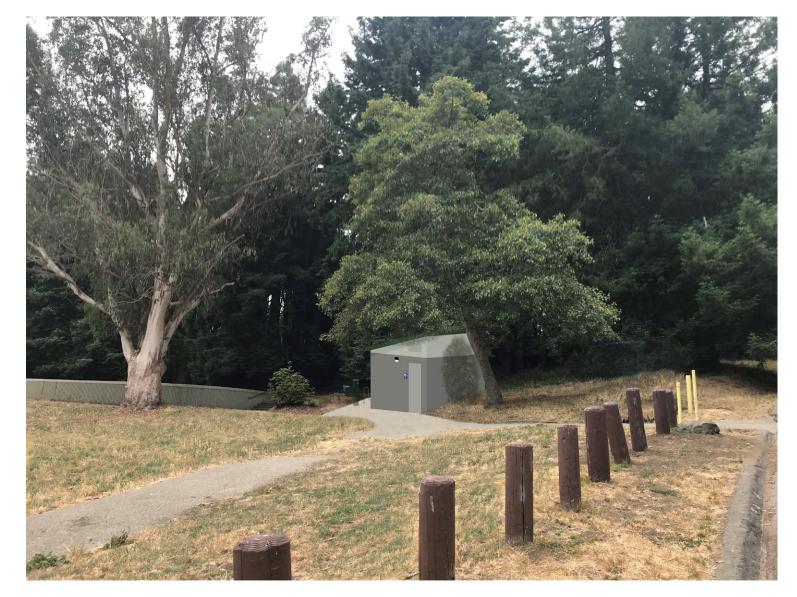

## John McLaren Group Picnic Area Restroom

Civil Design Review Phase I August 20, 2018





#### Context

#### Vicinity Map







John McLaren Park-Restroom

Civil Design Review Phase I

## Site Images















John McLaren Park-Restroom

#### Site Plans







John McLaren Park-Restroom

#### Pre-Fabricated Restroom

Options







FRONT ELEVATION

REAR ELEVATION

LAP SIDING

SIDE ELEVATION







John McLaren Park-Restroom

#### Preferred **Restroom Option**



FLOOR PLAN 128 SQFT













#### LAP SIDING ABOVE CMU



**OPTION B** 

\*both options have metal roofs





Civil Design Review Phase I



















# MATERIALS + COLORS



Standing Seam Metal Roof





Forest Green



Brown (man cave- KM5720)



John McLaren Park-Restroom

Civil Design Review Phase I

08.20.18

## Thank You



John McLaren Park-Restroom

Civil Design Review Phase I