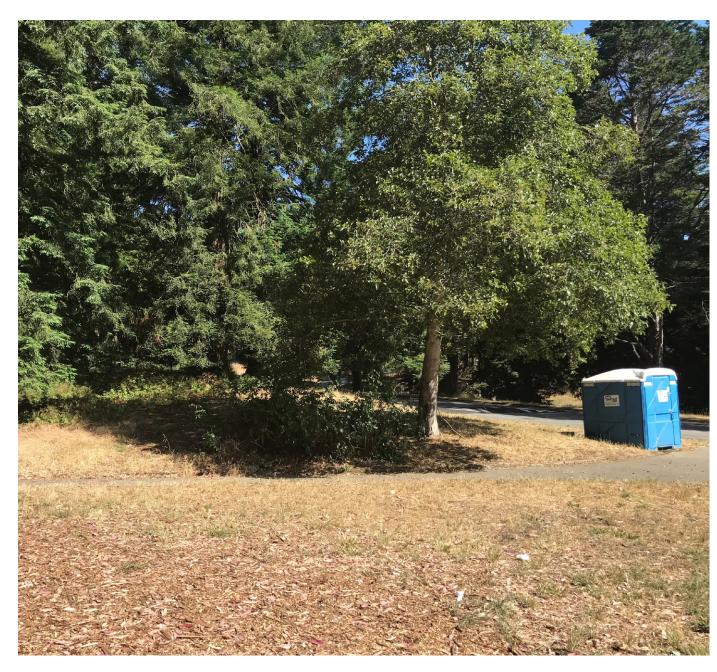

## John McLaren Group Picnic Area Restroom

Civil Design Review Phase I August 20, 2018





#### Context

#### Vicinity Map







John McLaren Park-Restroom

Civil Design Review Phase I

## Site Images















John McLaren Park-Restroom

#### Site Plans







John McLaren Park-Restroom

#### Pre-Fabricated Restroom

Options







FRONT ELEVATION

REAR ELEVATION

LAP SIDING

SIDE ELEVATION







John McLaren Park-Restroom

#### Preferred **Restroom Option**



FLOOR PLAN 128 SQFT













#### LAP SIDING ABOVE CMU



**OPTION B** 

\*both options have metal roofs





Civil Design Review Phase I



















# MATERIALS + COLORS



Standing Seam Metal Roof





Forest Green



Brown (man cave- KM5720)



John McLaren Park-Restroom

Civil Design Review Phase I

08.20.18

## Thank You



John McLaren Park-Restroom

Civil Design Review Phase I