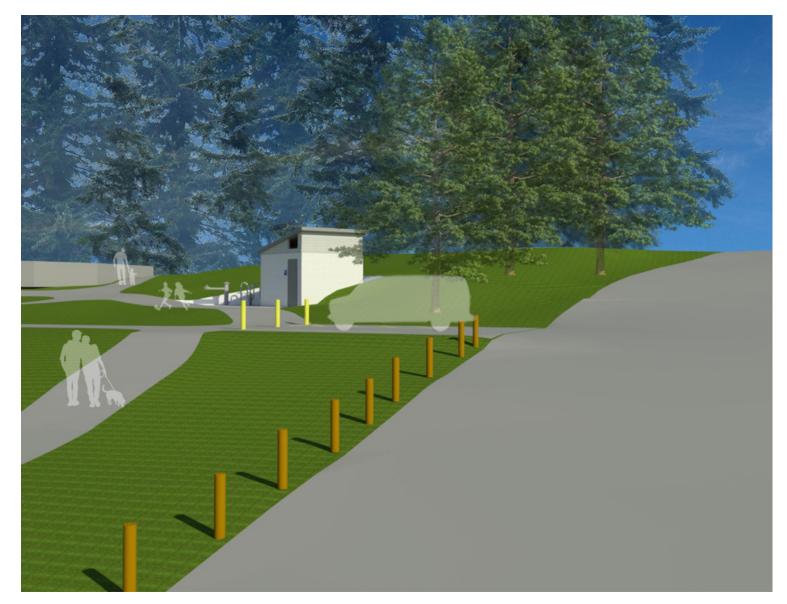

## John McLaren Group Picnic Area Restroom

Civil Design Review Phase I August 20, 2018





#### Context

#### Vicinity Map







John McLaren Park-Restroom

Civil Design Review Phase I

## Site Images















John McLaren Park-Restroom

#### Site Plans







John McLaren Park-Restroom

#### Pre-Fabricated Restroom

Options







FRONT ELEVATION

REAR ELEVATION

LAP SIDING

SIDE ELEVATION







John McLaren Park-Restroom

#### Preferred **Restroom Option**



FLOOR PLAN 128 SQFT













#### LAP SIDING ABOVE CMU



**OPTION B** 

\*both options have metal roofs





Civil Design Review Phase I



















# MATERIALS + COLORS



Standing Seam Metal Roof





Forest Green



Brown (man cave- KM5720)



John McLaren Park-Restroom

Civil Design Review Phase I

08.20.18

## Thank You



John McLaren Park-Restroom

Civil Design Review Phase I