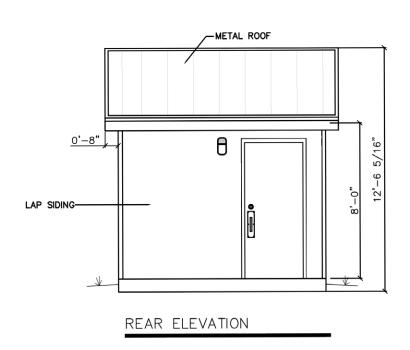

#### Pre-Fabricated Restroom

Options

FRONT ELEVATION

REAR ELEVATION

LAP SIDING

SIDE ELEVATION

John McLaren Park-Restroom