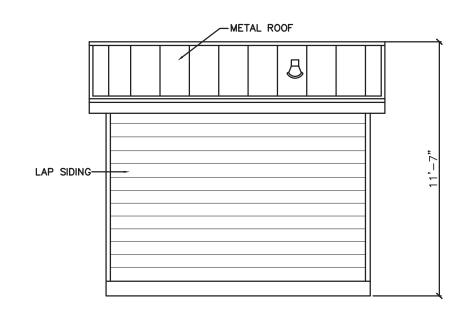

#### Pre-Fabricated Restroom

Options

FRONT ELEVATION

REAR ELEVATION

LAP SIDING

SIDE ELEVATION

John McLaren Park-Restroom