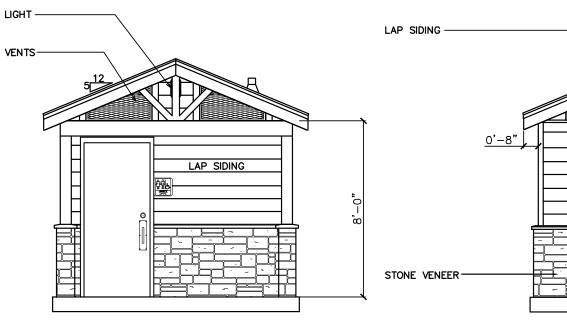

#### LAP SIDING ABOVE CMU

**OPTION B** 

\*both options have metal roofs

Civil Design Review Phase I