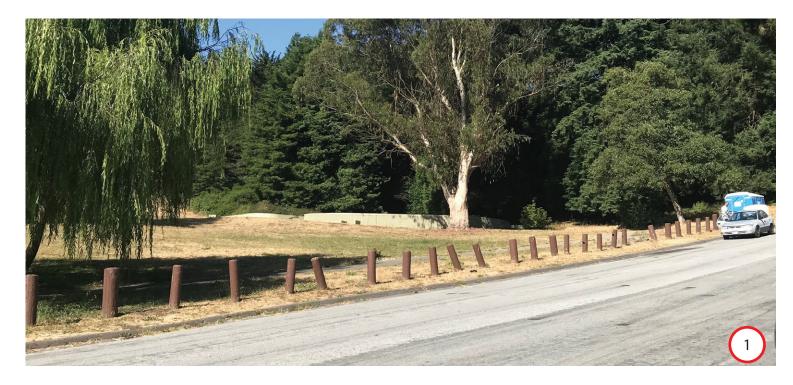

## John McLaren Group Picnic Area Restroom

Civil Design Review Phase I August 20, 2018





#### Context

#### Vicinity Map







John McLaren Park-Restroom

Civil Design Review Phase I

## Site Images















John McLaren Park-Restroom

#### Site Plans







John McLaren Park-Restroom

#### Pre-Fabricated Restroom

Options







FRONT ELEVATION

REAR ELEVATION

LAP SIDING

SIDE ELEVATION







John McLaren Park-Restroom

#### Preferred **Restroom Option**



FLOOR PLAN 128 SQFT













#### LAP SIDING ABOVE CMU



**OPTION B** 

\*both options have metal roofs





Civil Design Review Phase I



















# MATERIALS + COLORS



Standing Seam Metal Roof





Forest Green



Brown (man cave- KM5720)



John McLaren Park-Restroom

Civil Design Review Phase I

08.20.18

## Thank You



John McLaren Park-Restroom

Civil Design Review Phase I