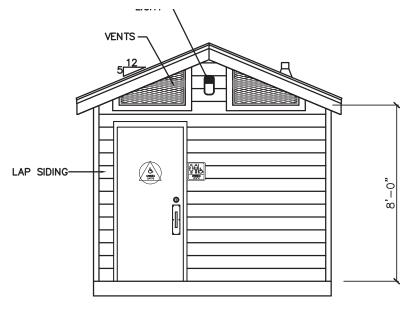

#### Pre-Fabricated Restroom

Options

FRONT ELEVATION

REAR ELEVATION

LAP SIDING

SIDE ELEVATION

John McLaren Park-Restroom