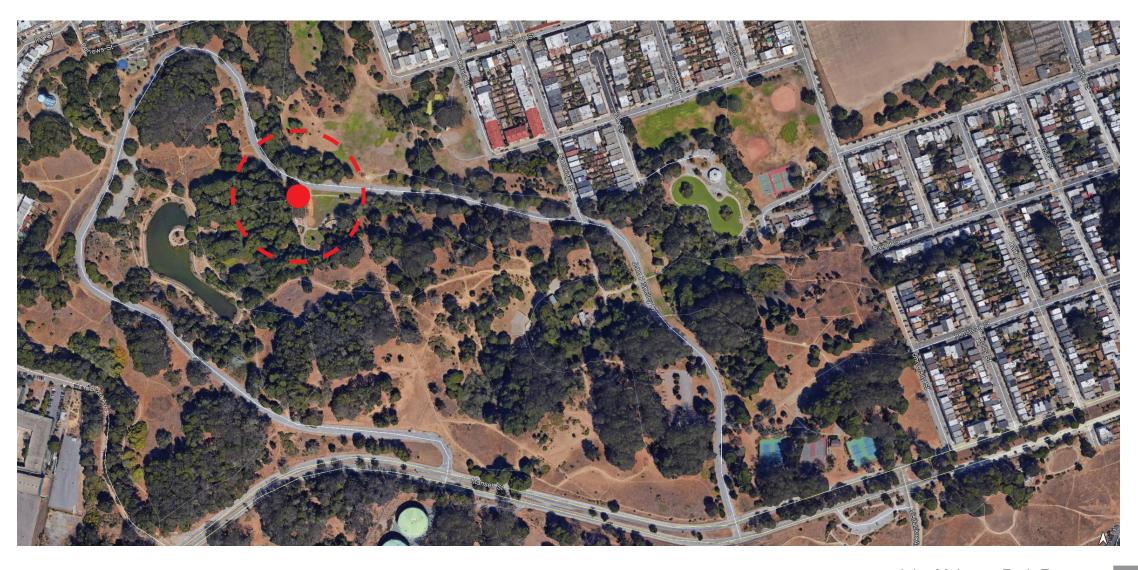

## John McLaren Group Picnic Area Restroom

Civil Design Review Phase I August 20, 2018





#### Context

#### Vicinity Map







John McLaren Park-Restroom

Civil Design Review Phase I

## Site Images















John McLaren Park-Restroom

#### Site Plans







John McLaren Park-Restroom

#### Pre-Fabricated Restroom

Options







FRONT ELEVATION

REAR ELEVATION

LAP SIDING

SIDE ELEVATION







John McLaren Park-Restroom

#### Preferred **Restroom Option**



FLOOR PLAN 128 SQFT













#### LAP SIDING ABOVE CMU



**OPTION B** 

\*both options have metal roofs





Civil Design Review Phase I



















# MATERIALS + COLORS



Standing Seam Metal Roof





Forest Green



Brown (man cave- KM5720)



John McLaren Park-Restroom

Civil Design Review Phase I

08.20.18

## Thank You



John McLaren Park-Restroom

Civil Design Review Phase I