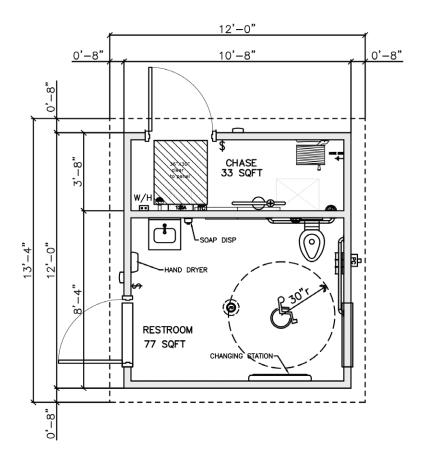

## John McLaren Group Picnic Area Restroom

Civil Design Review Phase I August 20, 2018





#### Context

#### Vicinity Map







John McLaren Park-Restroom

Civil Design Review Phase I

## Site Images















John McLaren Park-Restroom

#### Site Plans







John McLaren Park-Restroom

#### Pre-Fabricated Restroom

Options







FRONT ELEVATION

REAR ELEVATION

LAP SIDING

SIDE ELEVATION







John McLaren Park-Restroom

#### Preferred **Restroom Option**



FLOOR PLAN 128 SQFT













#### LAP SIDING ABOVE CMU



**OPTION B** 

\*both options have metal roofs





Civil Design Review Phase I



















# MATERIALS + COLORS



Standing Seam Metal Roof





Forest Green



Brown (man cave- KM5720)



John McLaren Park-Restroom

Civil Design Review Phase I

08.20.18

## Thank You



John McLaren Park-Restroom

Civil Design Review Phase I