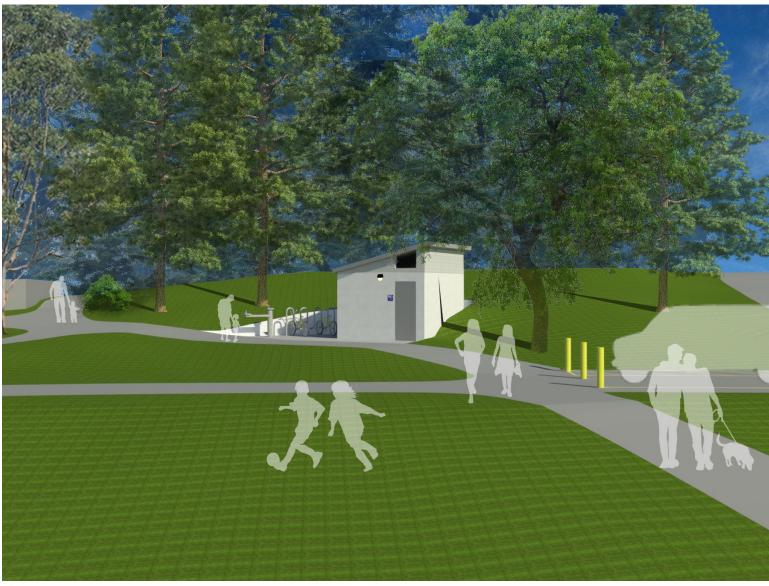

## John McLaren Group Picnic Area Restroom

Civil Design Review Phase I August 20, 2018





#### Context

#### Vicinity Map







John McLaren Park-Restroom

Civil Design Review Phase I

## Site Images















John McLaren Park-Restroom

#### Site Plans







John McLaren Park-Restroom

#### Pre-Fabricated Restroom

Options







FRONT ELEVATION

REAR ELEVATION

LAP SIDING

SIDE ELEVATION







John McLaren Park-Restroom

#### Preferred **Restroom Option**



FLOOR PLAN 128 SQFT













#### LAP SIDING ABOVE CMU



**OPTION B** 

\*both options have metal roofs





Civil Design Review Phase I



















# MATERIALS + COLORS



Standing Seam Metal Roof





Forest Green



Brown (man cave- KM5720)



John McLaren Park-Restroom

Civil Design Review Phase I

08.20.18

## Thank You



John McLaren Park-Restroom

Civil Design Review Phase I