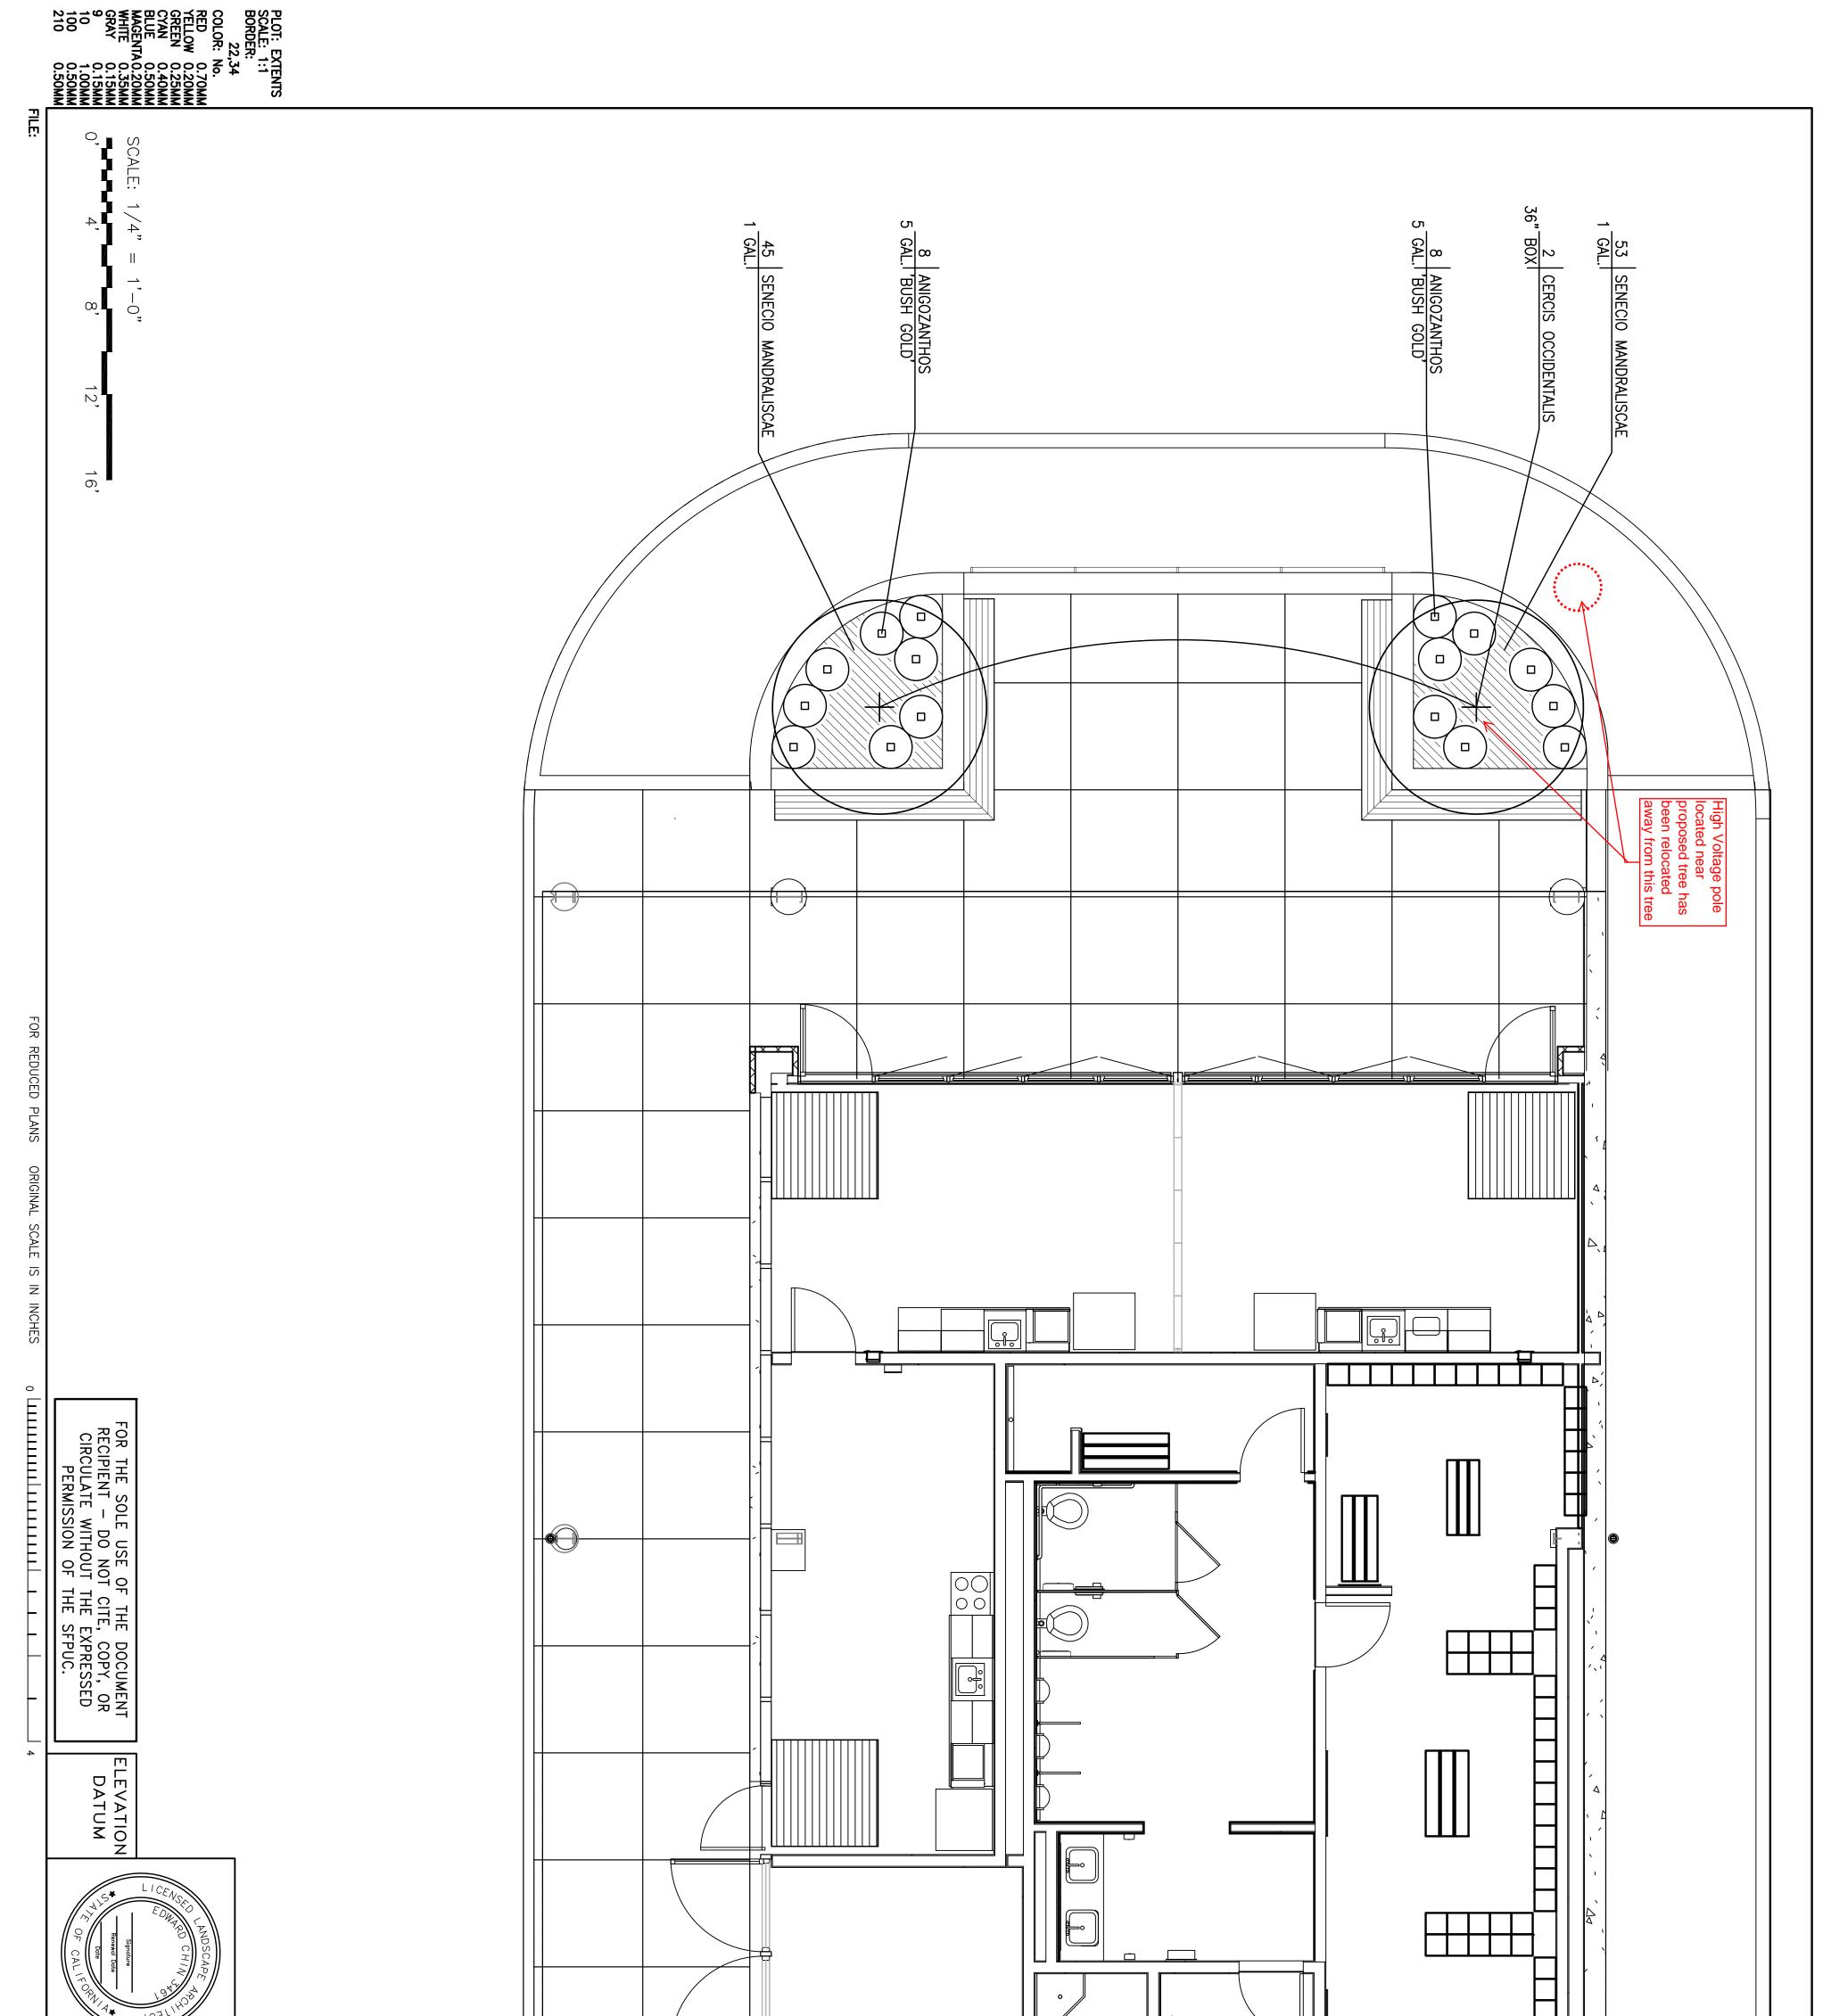

100 210

COLOR: RED YELLOY

100 210

EXTENTS

| AMAGER DRAWN<br>AMAGER DESIGNED<br>EER CHIECKED<br>FE DESCRIPTION BY APPR'D<br>REVISIONS                                                                                                                                                                                                                                                              | G DESIGN & C                                                                                                                                                                                                                                | <b>PLANTING NOTES</b><br>1. SEE SSDPW, SECTION 1007 "PLANTING", FOR AD<br>2. THE CITY REPRESENTATIVE SHALL INSPECT AND<br>GROWING GROUNDS WITHIN A 50 MILE RADIUS OF 1<br>DELIVERY THE CITY REPRESENTATIVE SHALL INSPECT<br>THE CONTRACTOR. REPLACE REJECTED MATERIAL. D<br>APPROVED BY ENGINEER.<br>3. THE CITY REPRESENTATIVE RESERVES THE RIGHT<br>AND DELETIONS IN THE PLANTING SCHEME AS THE<br>PLANTING. LOCATIONS SHOWN ON PLANS ARE DIAGF<br>GROUND WITHOUT APPROVAL ARE SUBJECT TO REJE<br>5. UNLESS OTHERWISE NOTED, ALL GROUND COVER<br>TRIANGULAR.<br>6. ALL NEWLY PLANTED GROUND COVER AND SHRU<br>SHREDDED BARK. SEE SPECIFICATIONS.                                                                                                                                                                                                                                                                                                                                                                                                                                                     |  |
|-------------------------------------------------------------------------------------------------------------------------------------------------------------------------------------------------------------------------------------------------------------------------------------------------------------------------------------------------------|---------------------------------------------------------------------------------------------------------------------------------------------------------------------------------------------------------------------------------------------|--------------------------------------------------------------------------------------------------------------------------------------------------------------------------------------------------------------------------------------------------------------------------------------------------------------------------------------------------------------------------------------------------------------------------------------------------------------------------------------------------------------------------------------------------------------------------------------------------------------------------------------------------------------------------------------------------------------------------------------------------------------------------------------------------------------------------------------------------------------------------------------------------------------------------------------------------------------------------------------------------------------------------------------------------------------------------------------------------------|--|
| CHECKED / APPROVED     DRAWN       SECTION MANAGER     DESIONED       SECTION MANAGER     SCALE       APPROVED     SCALE       APPROVED     SATE       APPROVED     APPROVED       MANAGER, ENGINEERING MANAGEMENT BUREAU     GRAWNO/FILE NO.       FLAN NO.     DRAWNO/FILE NO.     REVISION NO.       76-L4-03     DRAWNO/FILE NO.     REVISION NO. | CONTRACT NO. HH-982<br>CITY AND COUNTY OF SAN FRANCISCO<br>PUBLIC UTILITIES COMMISSION<br>INFRASTRUCTURE DIVISION<br>ENGINEERING MANAGEMENT BUREAU<br>MOCCASIN SHOPS/OFFICE BUILDING<br>AND MATERIAL BINS<br>BUILDING #76:<br>PLANTING PLAN | <ul> <li><b>PLANTING NOTES</b></li> <li>1. SEE SSDPW, SECTION 1007 "PLANTING", FOR ADDITIONAL PLANTING INFORMATION.</li> <li>2. THE CITY REPRESENTATIVE SHALL INSPECT AND TAG ALL PLANT MATERIALS AT NURSERY<br/>GROWING GROUNDS WITHIN A 50 MILE RADIUS OF CITY HALL PRIOR TO DELIVERY. UPON<br/>DELEVERY THE CITY REPRESENTATIVE SHALL INSPECT AND APPROVE PLANT MATERIAL WITH<br/>THE CONTRACTOR. REPLACE REJECTED MATERIAL. DO NOT PLANT UNTIL LAYOUT IS<br/>APPROVED BY ENGINEER.</li> <li>3. THE CITY REPRESENTATIVE RESERVES THE RIGHT TO MAKE SUBSTITUTIONS, ADDITIONS<br/>AND DELETIONS IN THE PLANTING SCHEME AS THE WORK PROGRESSES.</li> <li>4. REVIEW PLANT MATERIAL LOCATION WITH CITY REPRESENTATIVE PRIOR TO FINAL<br/>PLANTING. LOCATIONS SHOWN ON PLANS ARE DIAGRAMMATIC ONLY. PLANTS PLACED IN<br/>GROUND WITHOUT APPROVAL ARE SUBJECT TO REJECTION.</li> <li>5. UNLESS OTHERWISE NOTED, ALL GROUND COVER AND SHRUB SHALL BE SPACED<br/>TRIANGULAR.</li> <li>6. ALL NEWLY PLANTED GROUND COVER AND SHRUB AREAS TO RECEIVE 2" MIN.<br/>SHREDDED BARK. SEE SPECIFICATIONS.</li> </ul> |  |