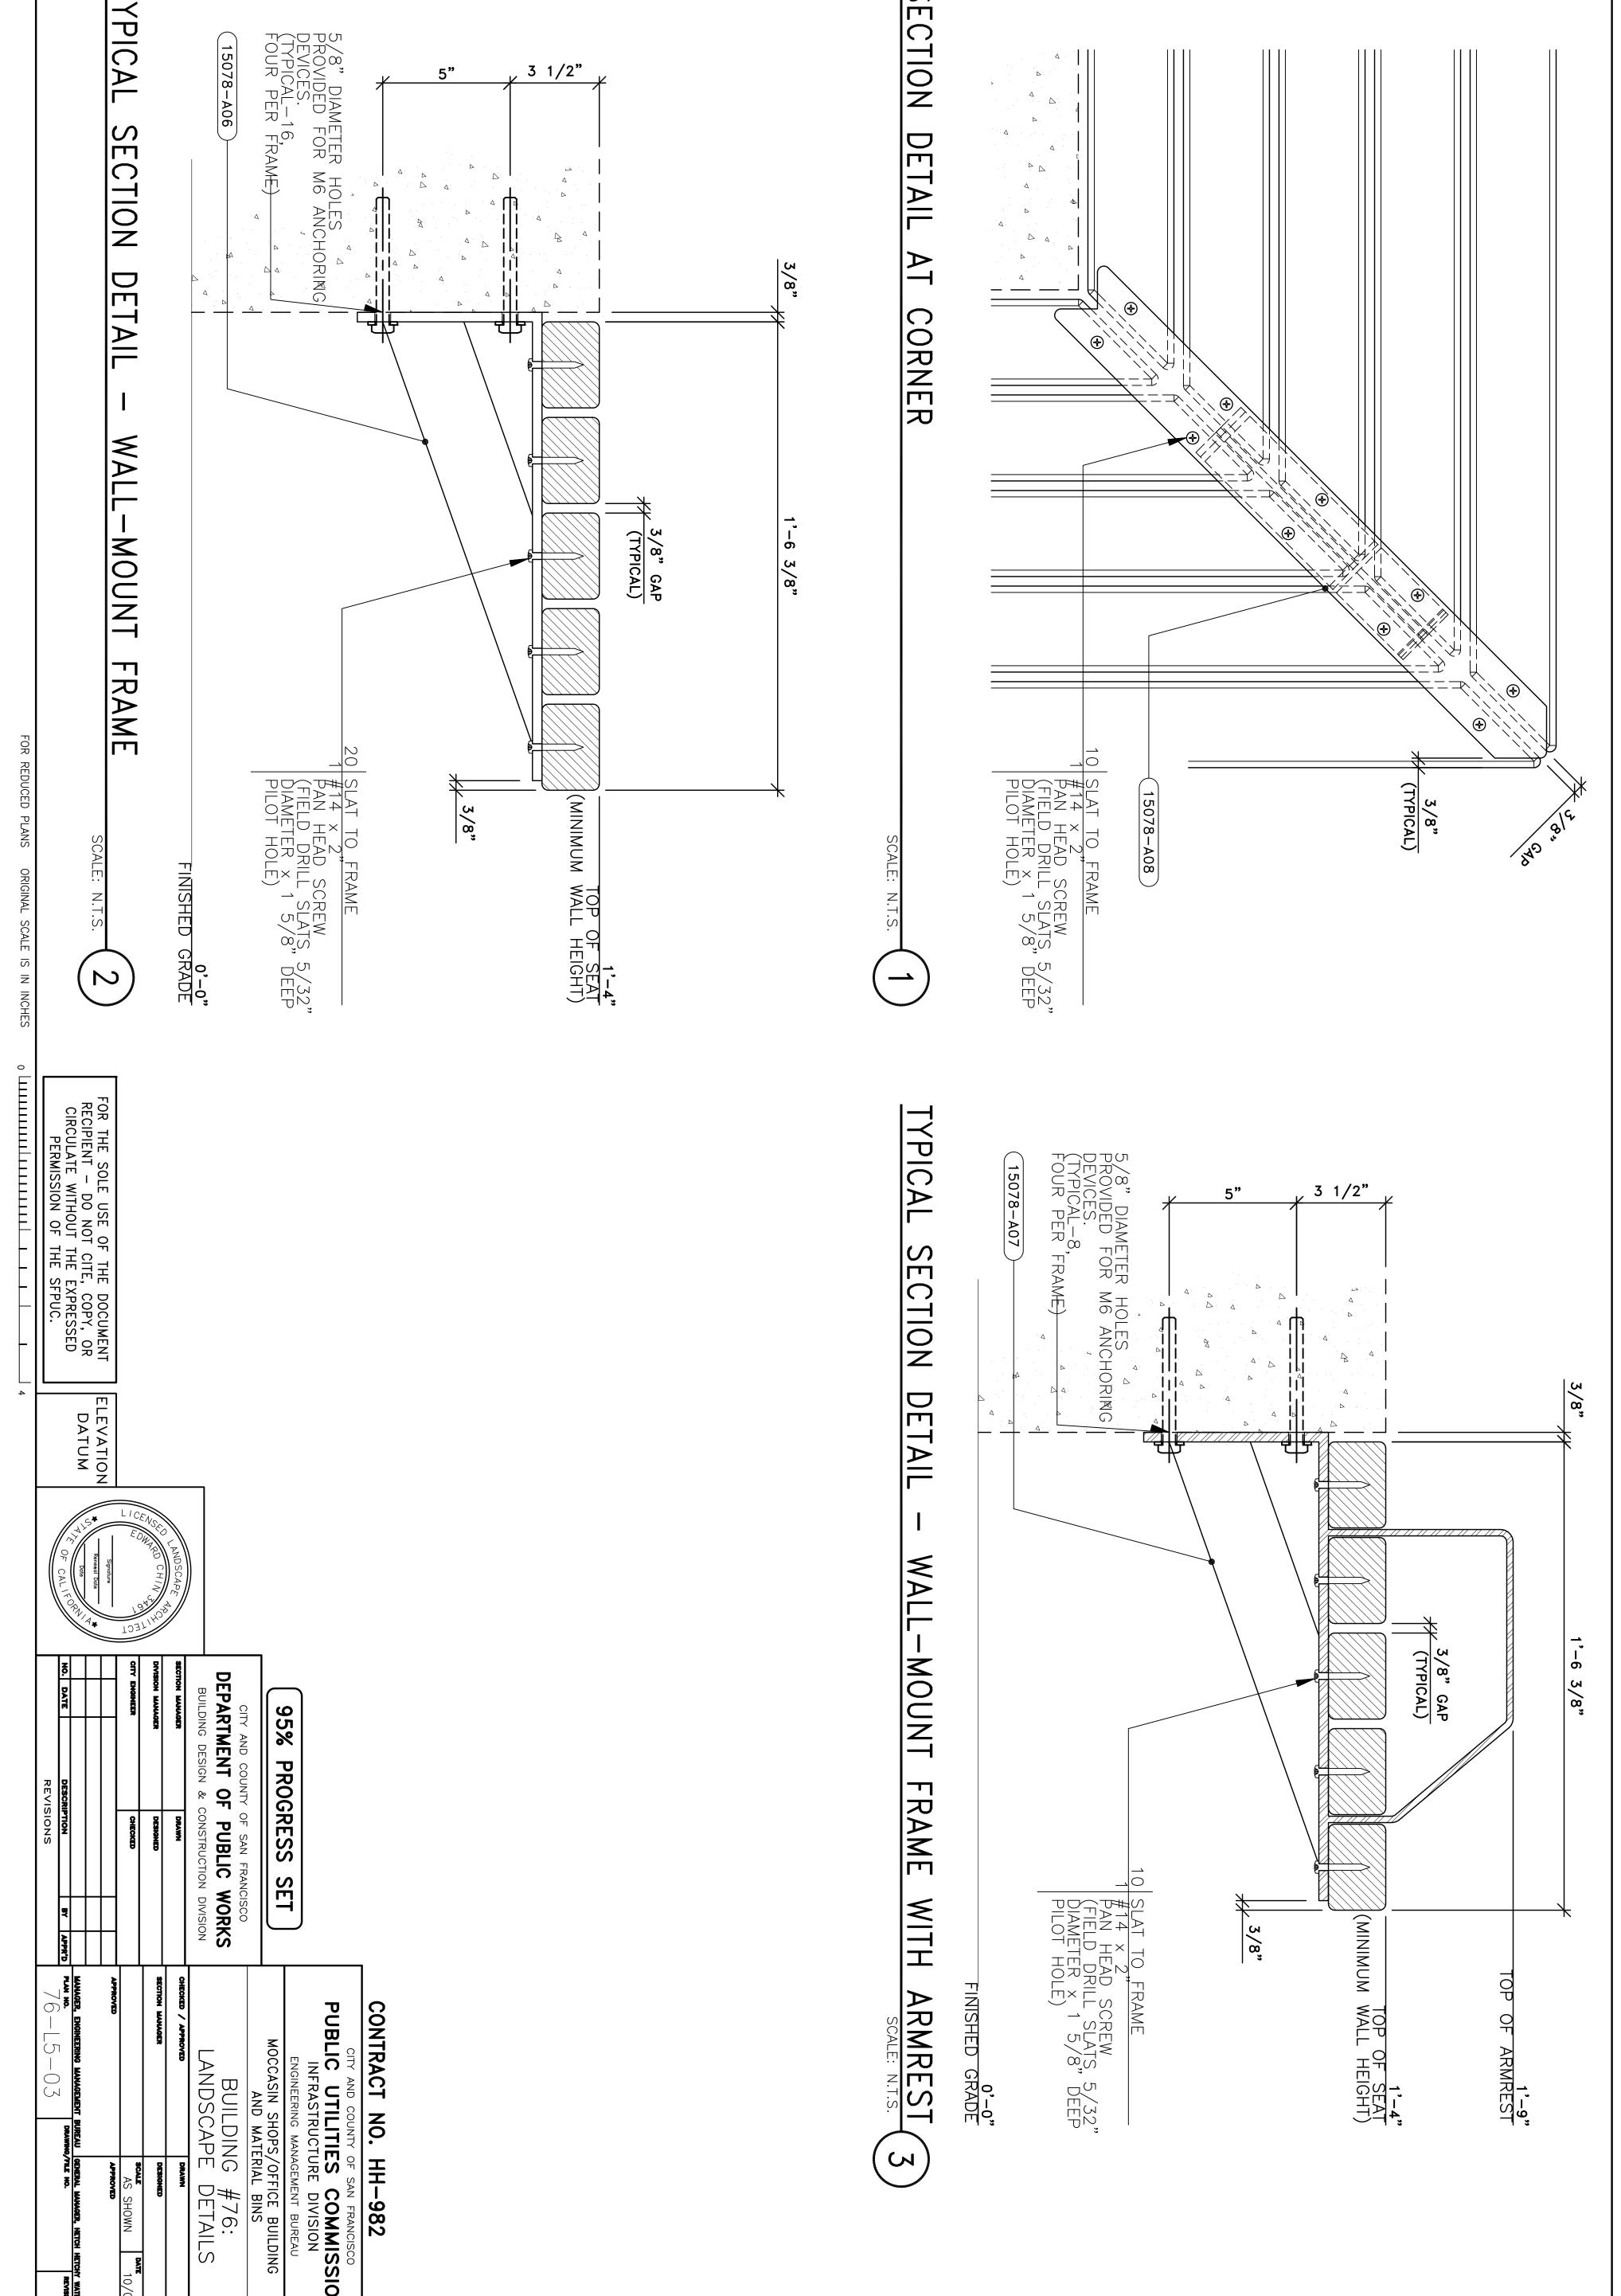

|



100 210

COLOR: RED YELLOY







100 210

EXTENTS







| AMAGER DRAWN<br>AMAGER DESIGNED<br>EER CHIECKED<br>FE DESCRIPTION BY APPR'D<br>REVISIONS                                                                                                                                                                                                                                                              | G DESIGN & C                                                                                                                                                                                                                                | <b>PLANTING NOTES</b><br>1. SEE SSDPW, SECTION 1007 "PLANTING", FOR AD<br>2. THE CITY REPRESENTATIVE SHALL INSPECT AND<br>GROWING GROUNDS WITHIN A 50 MILE RADIUS OF 1<br>DELIVERY THE CITY