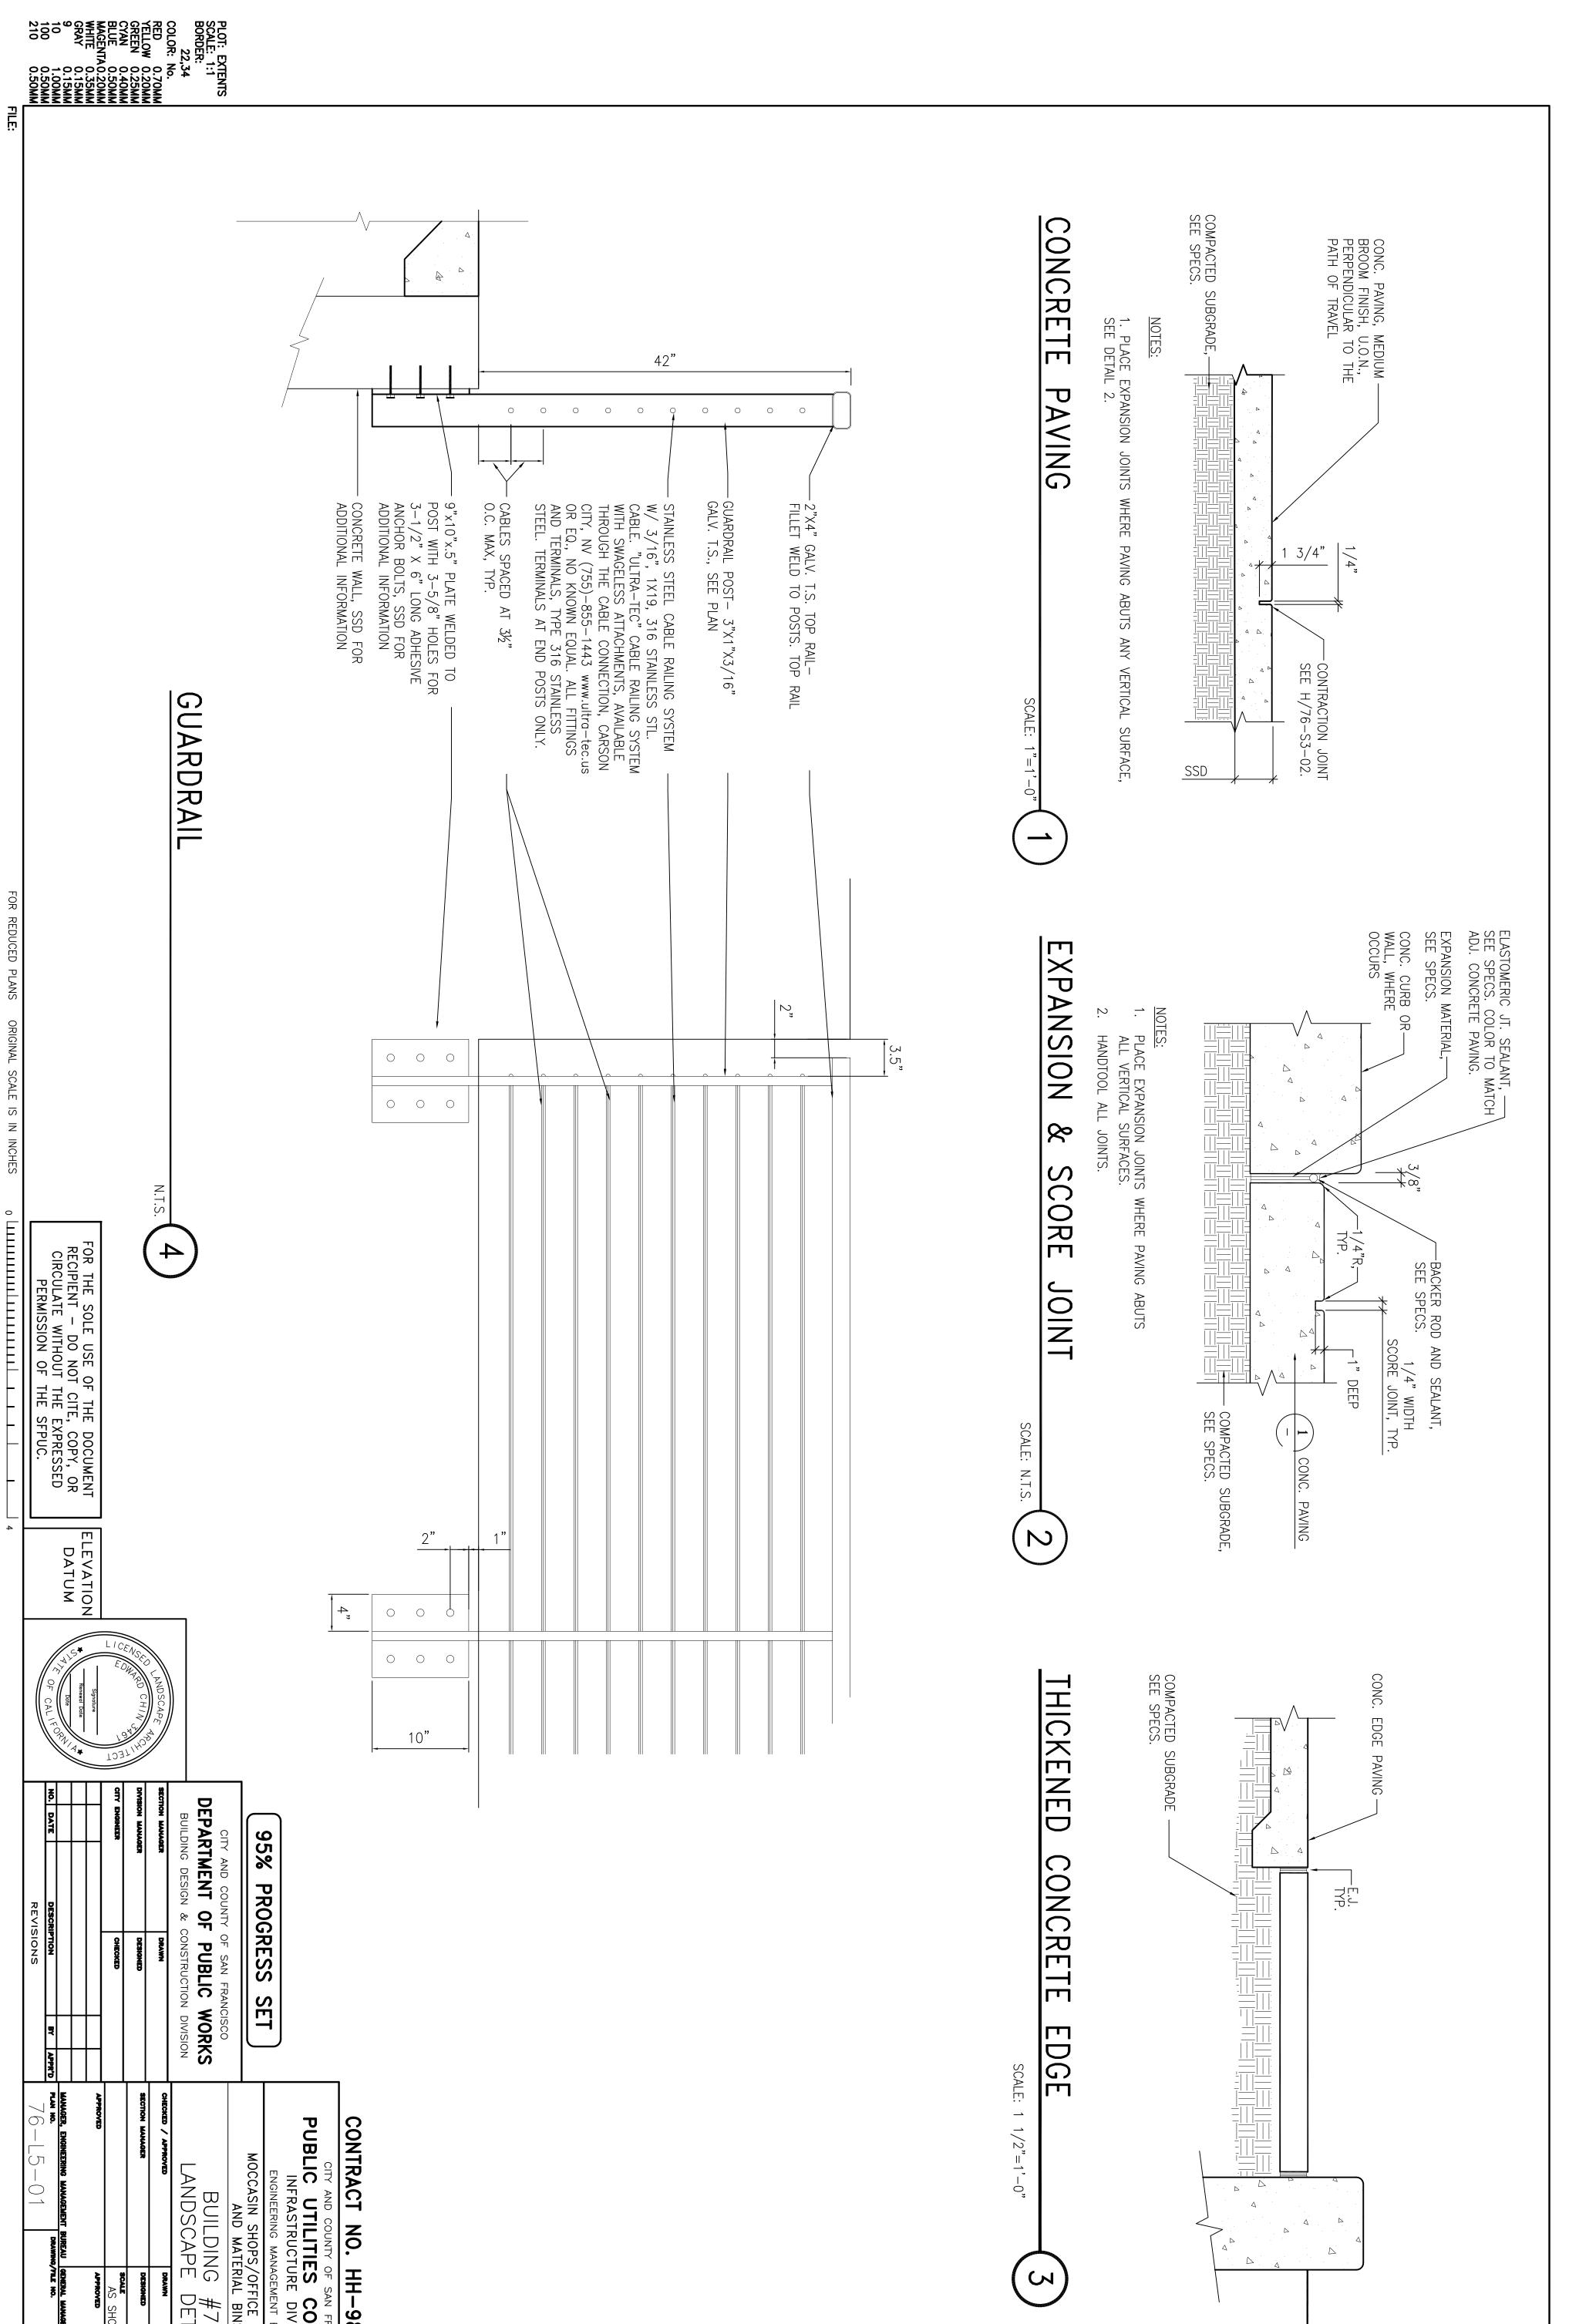

| 95% PROC<br>CITY AND COUNTY<br>PARTMENT OF<br>BUILDING DESIGN & | 95% PROGRESS SET                                  |             | CONTRACT NO. HH-982         CITY AND COUNTY OF SAN FRANCISCO         PUBLIC UTILITIES COMMISS         INFRASTRUCTURE DIVISION         INFRASTRUCTURE DIVISION         ENGINEERING MANAGEMENT BUREAU         MOCCASIN SHOPS/OFFICE BUILDING         AND MATERIAL BINS         BUILDING #76:         LANDSCAPE         DETAILS         MORCED / APPONED         SECTION MANAGEM |                                 | Image: Signature     Image: Signature       Imag |
|-----------------------------------------------------------------|---------------------------------------------------|-------------|-------------------------------------------------------------------------------------------------------------------------------------------------------------------------------------------------------------------------------------------------------------------------------------------------------------------------------------------------------------------------------|---------------------------------|------------------------------------------------------------------------------------------------------------------------------------------------------------------------------------------------------------------------------------------------------------------------------------------------------------------------------------------------------------------------------------------------------------------------------------------------------------------------------------------------------------------------------------------------------------------------------------------------------------------------------------------------------------------------------------------------------------------------------------------------------------------------------------------------------------------------------------------------------------------------------------------------------------------------------------------------------------------------------------------------------------------------------------------------------------------------------------------------------------------------------------------------------------------------------------------------------------------------------------------|
| CITY AND COUNTY OF SAN FRANCISCO                                | OF SAN FRANCISCO<br>PUBLIC WO<br>CONSTRUCTION DIM | RKS<br>SION | BUILDIN<br>LANDSCAPI                                                                                                                                                                                                                                                                                                                                                          |                                 |                                                                                                                                                                                                                                                                                                                                                                                                                                                                                                                                                                                                                                                                                                                                                                                                                                                                                                                                                                                                                                                                                                                                                                                                                                          |
| 4 MANAGER<br>4 MANAGER                                          | DRAWN<br>DESIGNED                                 |             | CHECKED / APPROVED                                                                                                                                                                                                                                                                                                                                                            | DESIGNED                        |                                                                                                                                                                                                                                                                                                                                                                                                                                                                                                                                                                                                                                                                                                                                                                                                                                                                                                                                                                                                                                                                                                                                                                                                                                          |
| 10INEER                                                         | CHECKED                                           |             | APPROVED                                                                                                                                                                                                                                                                                                                                                                      | SCALE DATE<br>AS SHOWN AFFROVED | <b>1</b> 0/08/15                                                                                                                                                                                                                                                                                                                                                                                                                                                                                                                                                                                                                                                                                                                                                                                                                                                                                                                                                                                                                                                                                                                                                                                                                         |
|                                                                 |                                                   |             | MANAGER, ENGINEERING MANAGEMENT BUREAU GENERAL MANAGER, HETCH HETCHY WATER AND POWER                                                                                                                                                                                                                                                                                          | general hanager, hetch hetch    | r water and power                                                                                                                                                                                                                                                                                                                                                                                                                                                                                                                                                                                                                                                                                                                                                                                                                                                                                                                                                                                                                                                                                                                                                                                                                        |
| DATE DESCRIPTION                                                | REVISIONS                                         | APPR'D      | 76-L5-01                                                                                                                                                                                                                                                                                                                                                                      | TILE NO.                        | REVISION NO.                                                                                                                                                                                                                                                                                                                                                                                                                                                                                                                                                                                                                                                                                                                                                                                                                                                                                                                                                                                                                                                                                                                                                                                                                             |
|                                                                 |                                                   |             |                                                                                                                                                                                                                                                                                                                                                                               |                                 |                                                                                                                                                                                                                                                                                                                                                                                                                                                                                                                                                                                                                                                                                                                                                                                                                                                                                                                                                                                                                                                                                                                                                                                                                                          |