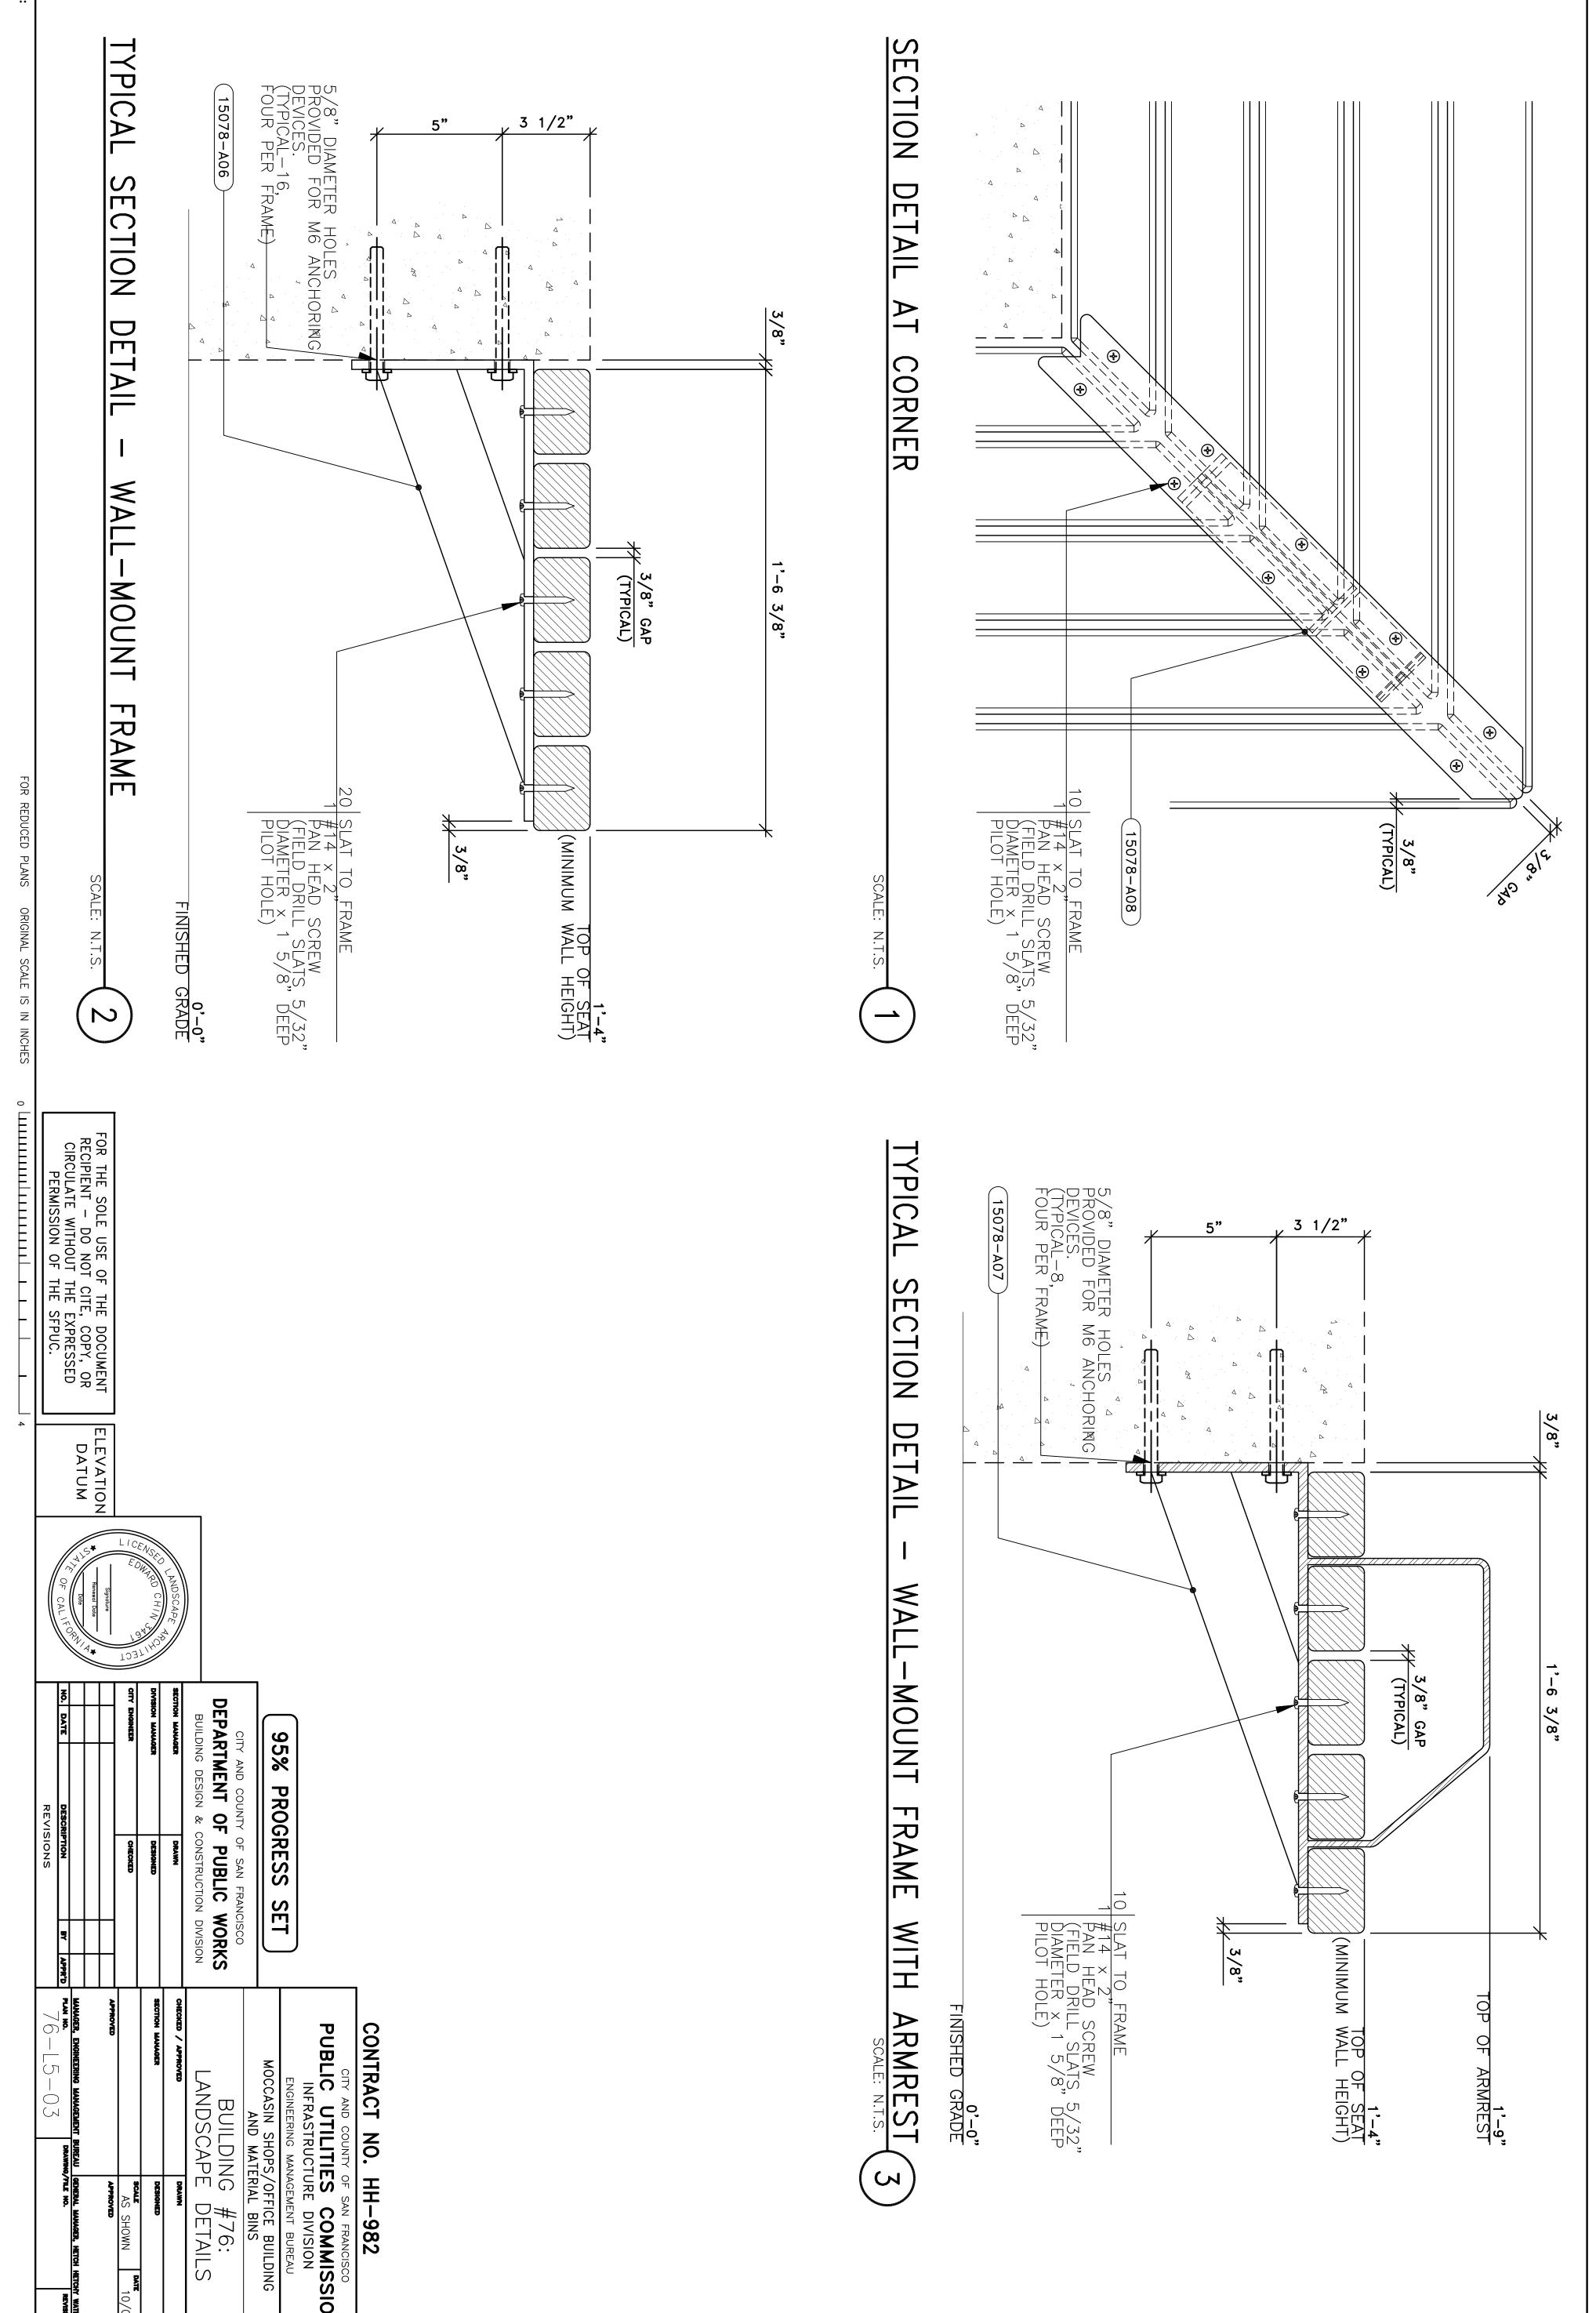

|



100 210

COLOR: RED YELLOY







100 210

EXTENTS







| AMAGER DRAWN<br>AMAGER DESIGNED<br>EER CHIECKED<br>FE DESCRIPTION BY APPR'D<br>REVISIONS                                                                                                                                                                                                                                                              | G DESIGN & C                                                                                                                                                                                                                                | <b>PLANTING NOTES</b><br>1. SEE SSDPW, SECTION 1007 "PLANTING", FOR AD<br>2. THE CITY REPRESENTATIVE SHALL INSPECT AND<br>GROWING GROUNDS WITHIN A 50 MILE RADIUS OF 1<br>DELIVERY THE CITY RE