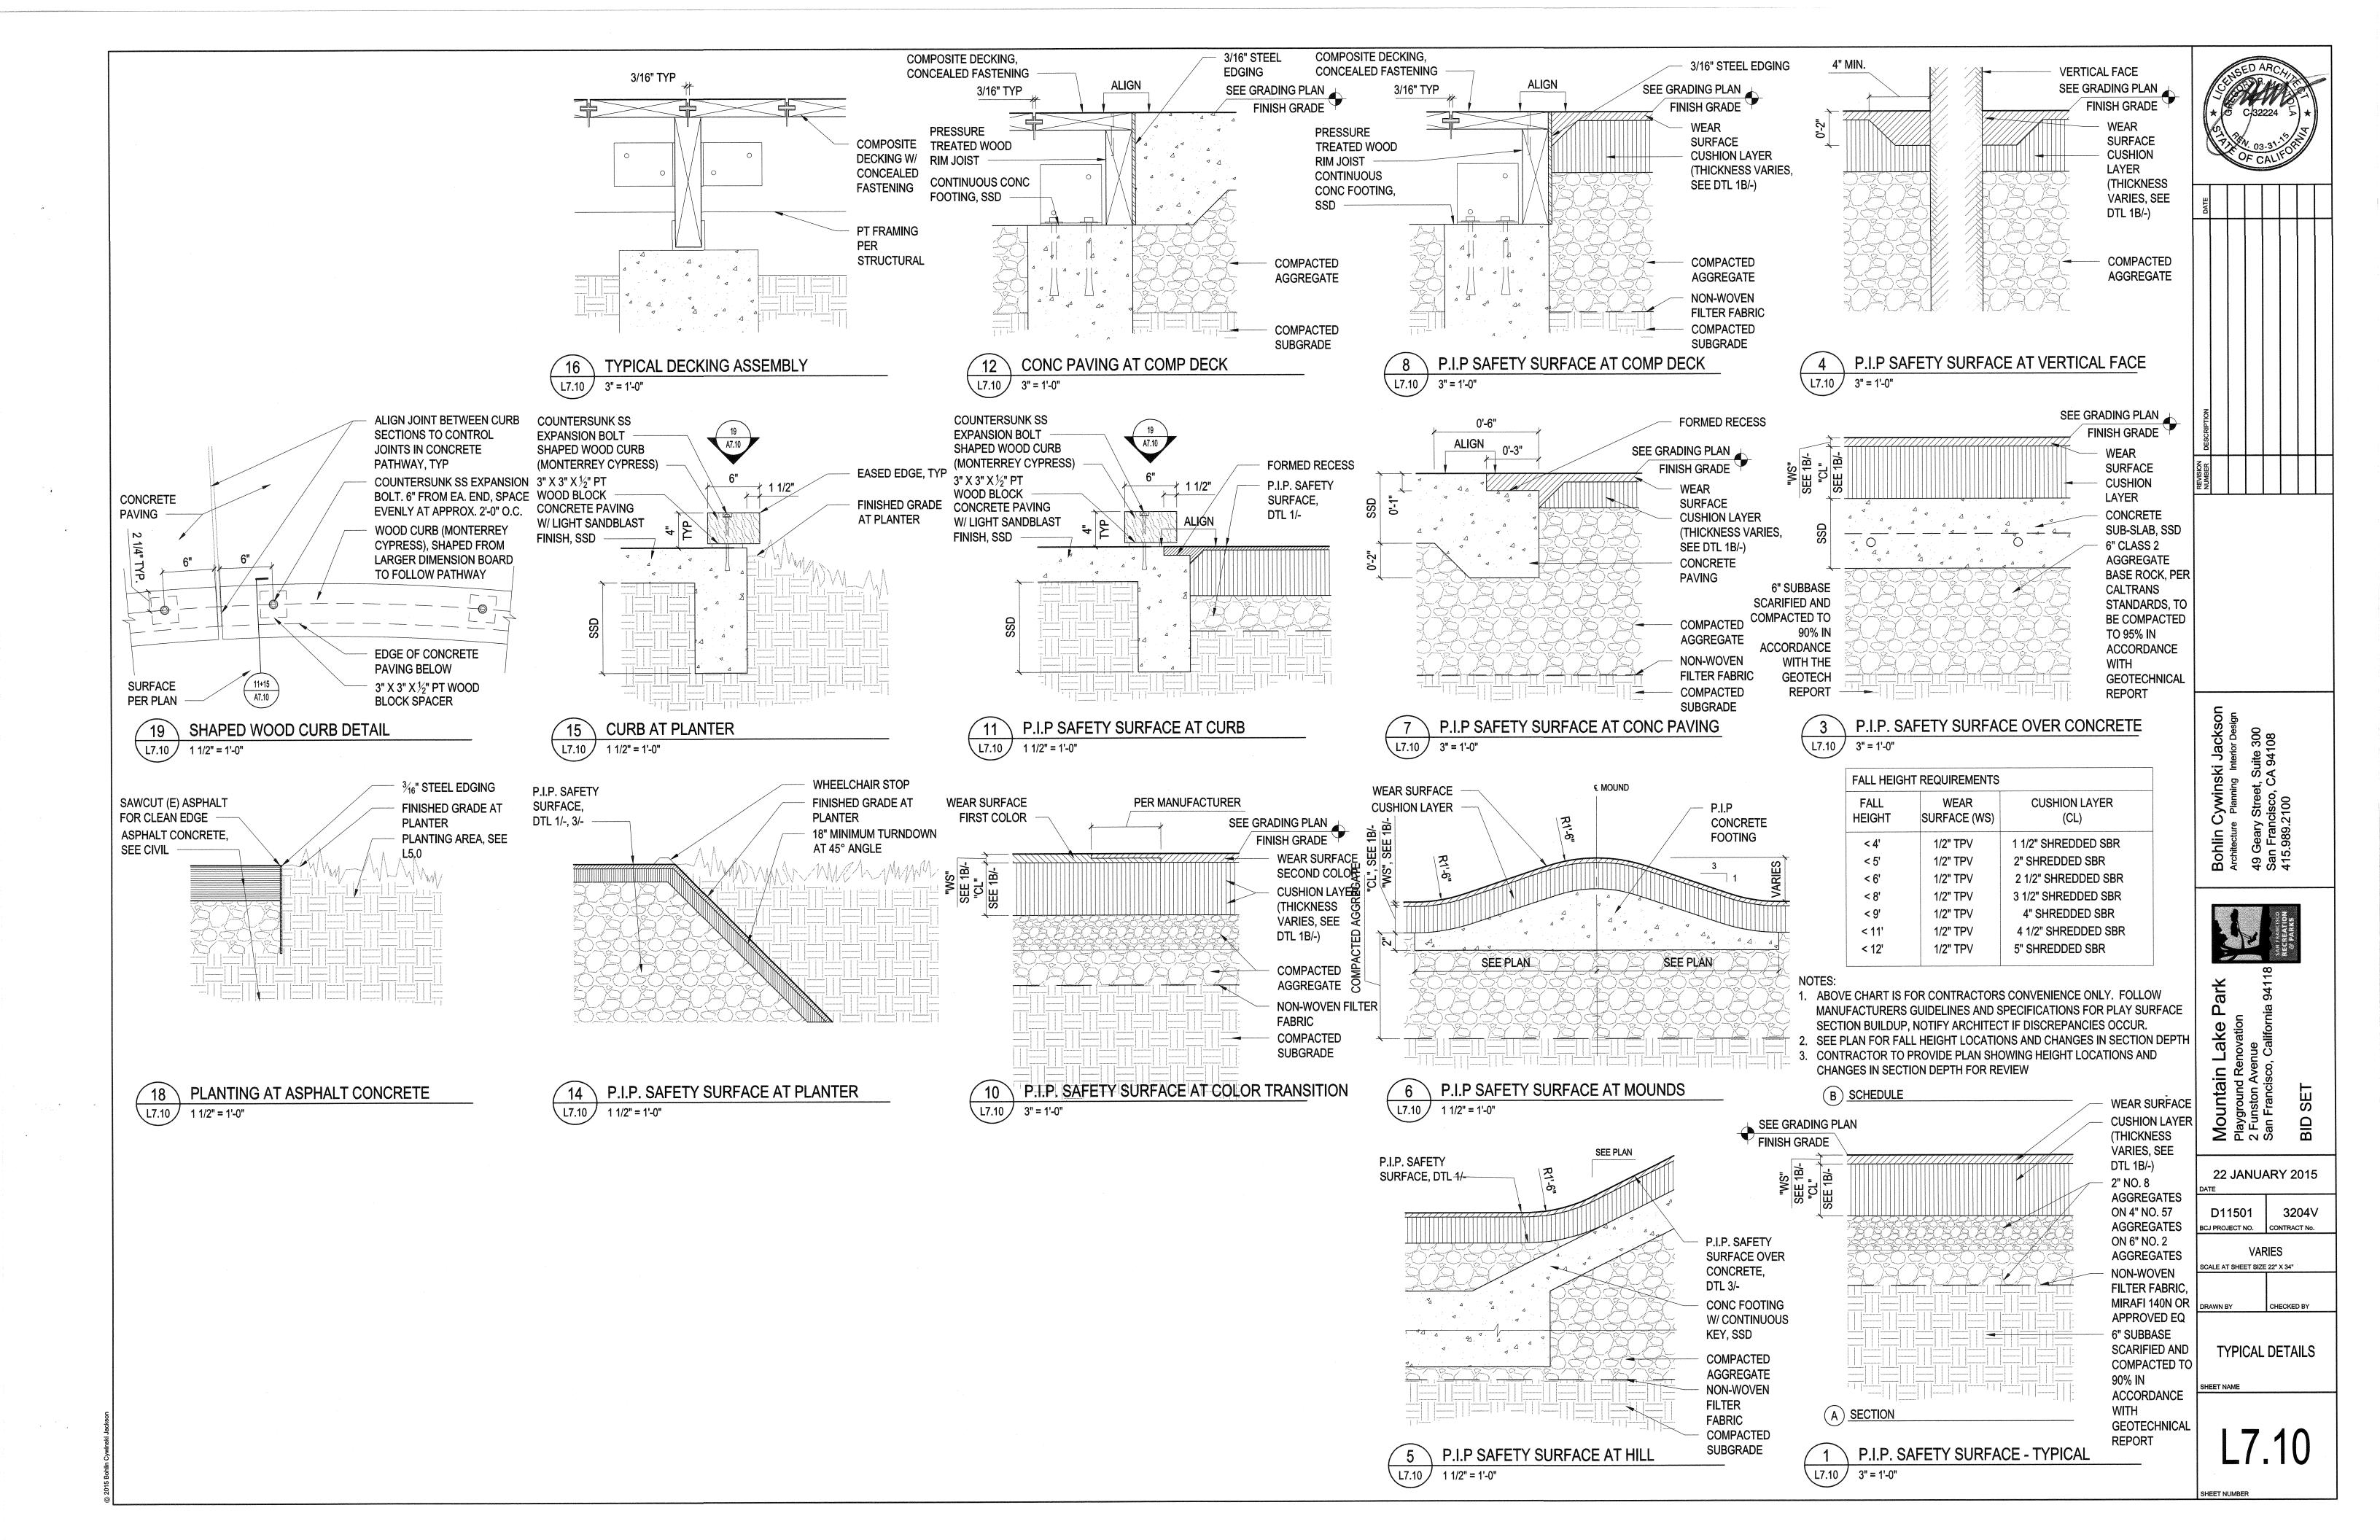

<br>existing vegetation to<br>remain undisturbed.<br>Native soil.<br>Native soil. | Native Soil –                                                                                                                                                                                                      |



















÷ .

ينين من روا

GALVANIZED STEEL HANDRAIL BEYOND, SEE SHEET L7.3 FOR NOTES -PROFILE OF CAST-IN-PLACE CONCRETE STAIR BEYOND P.I.P. SAFETY SURFACE CONCRETE SLAB AND FOOTING, SSD + 139'-6" T.O. LANDING (<u>5</u> (L7.10) VARIES T.O. SAFETY SURFACE SUMMIT SECTION 15 L7.4 / 1/2"=1'-0" **PROFILE OF** STAIR BEYOND LIGHT SANDBLAST FINISH (ALL FACES) <sup>3</sup>⁄8" RADIUS, TYP ALIGN TO PROFILE OF STAIR BEYOND "2/1 1/2" 0'-6" "2/1 1/2" 0'-1 1/2" CAST IN PLACE CONCRETE BENCH, SSD 4.