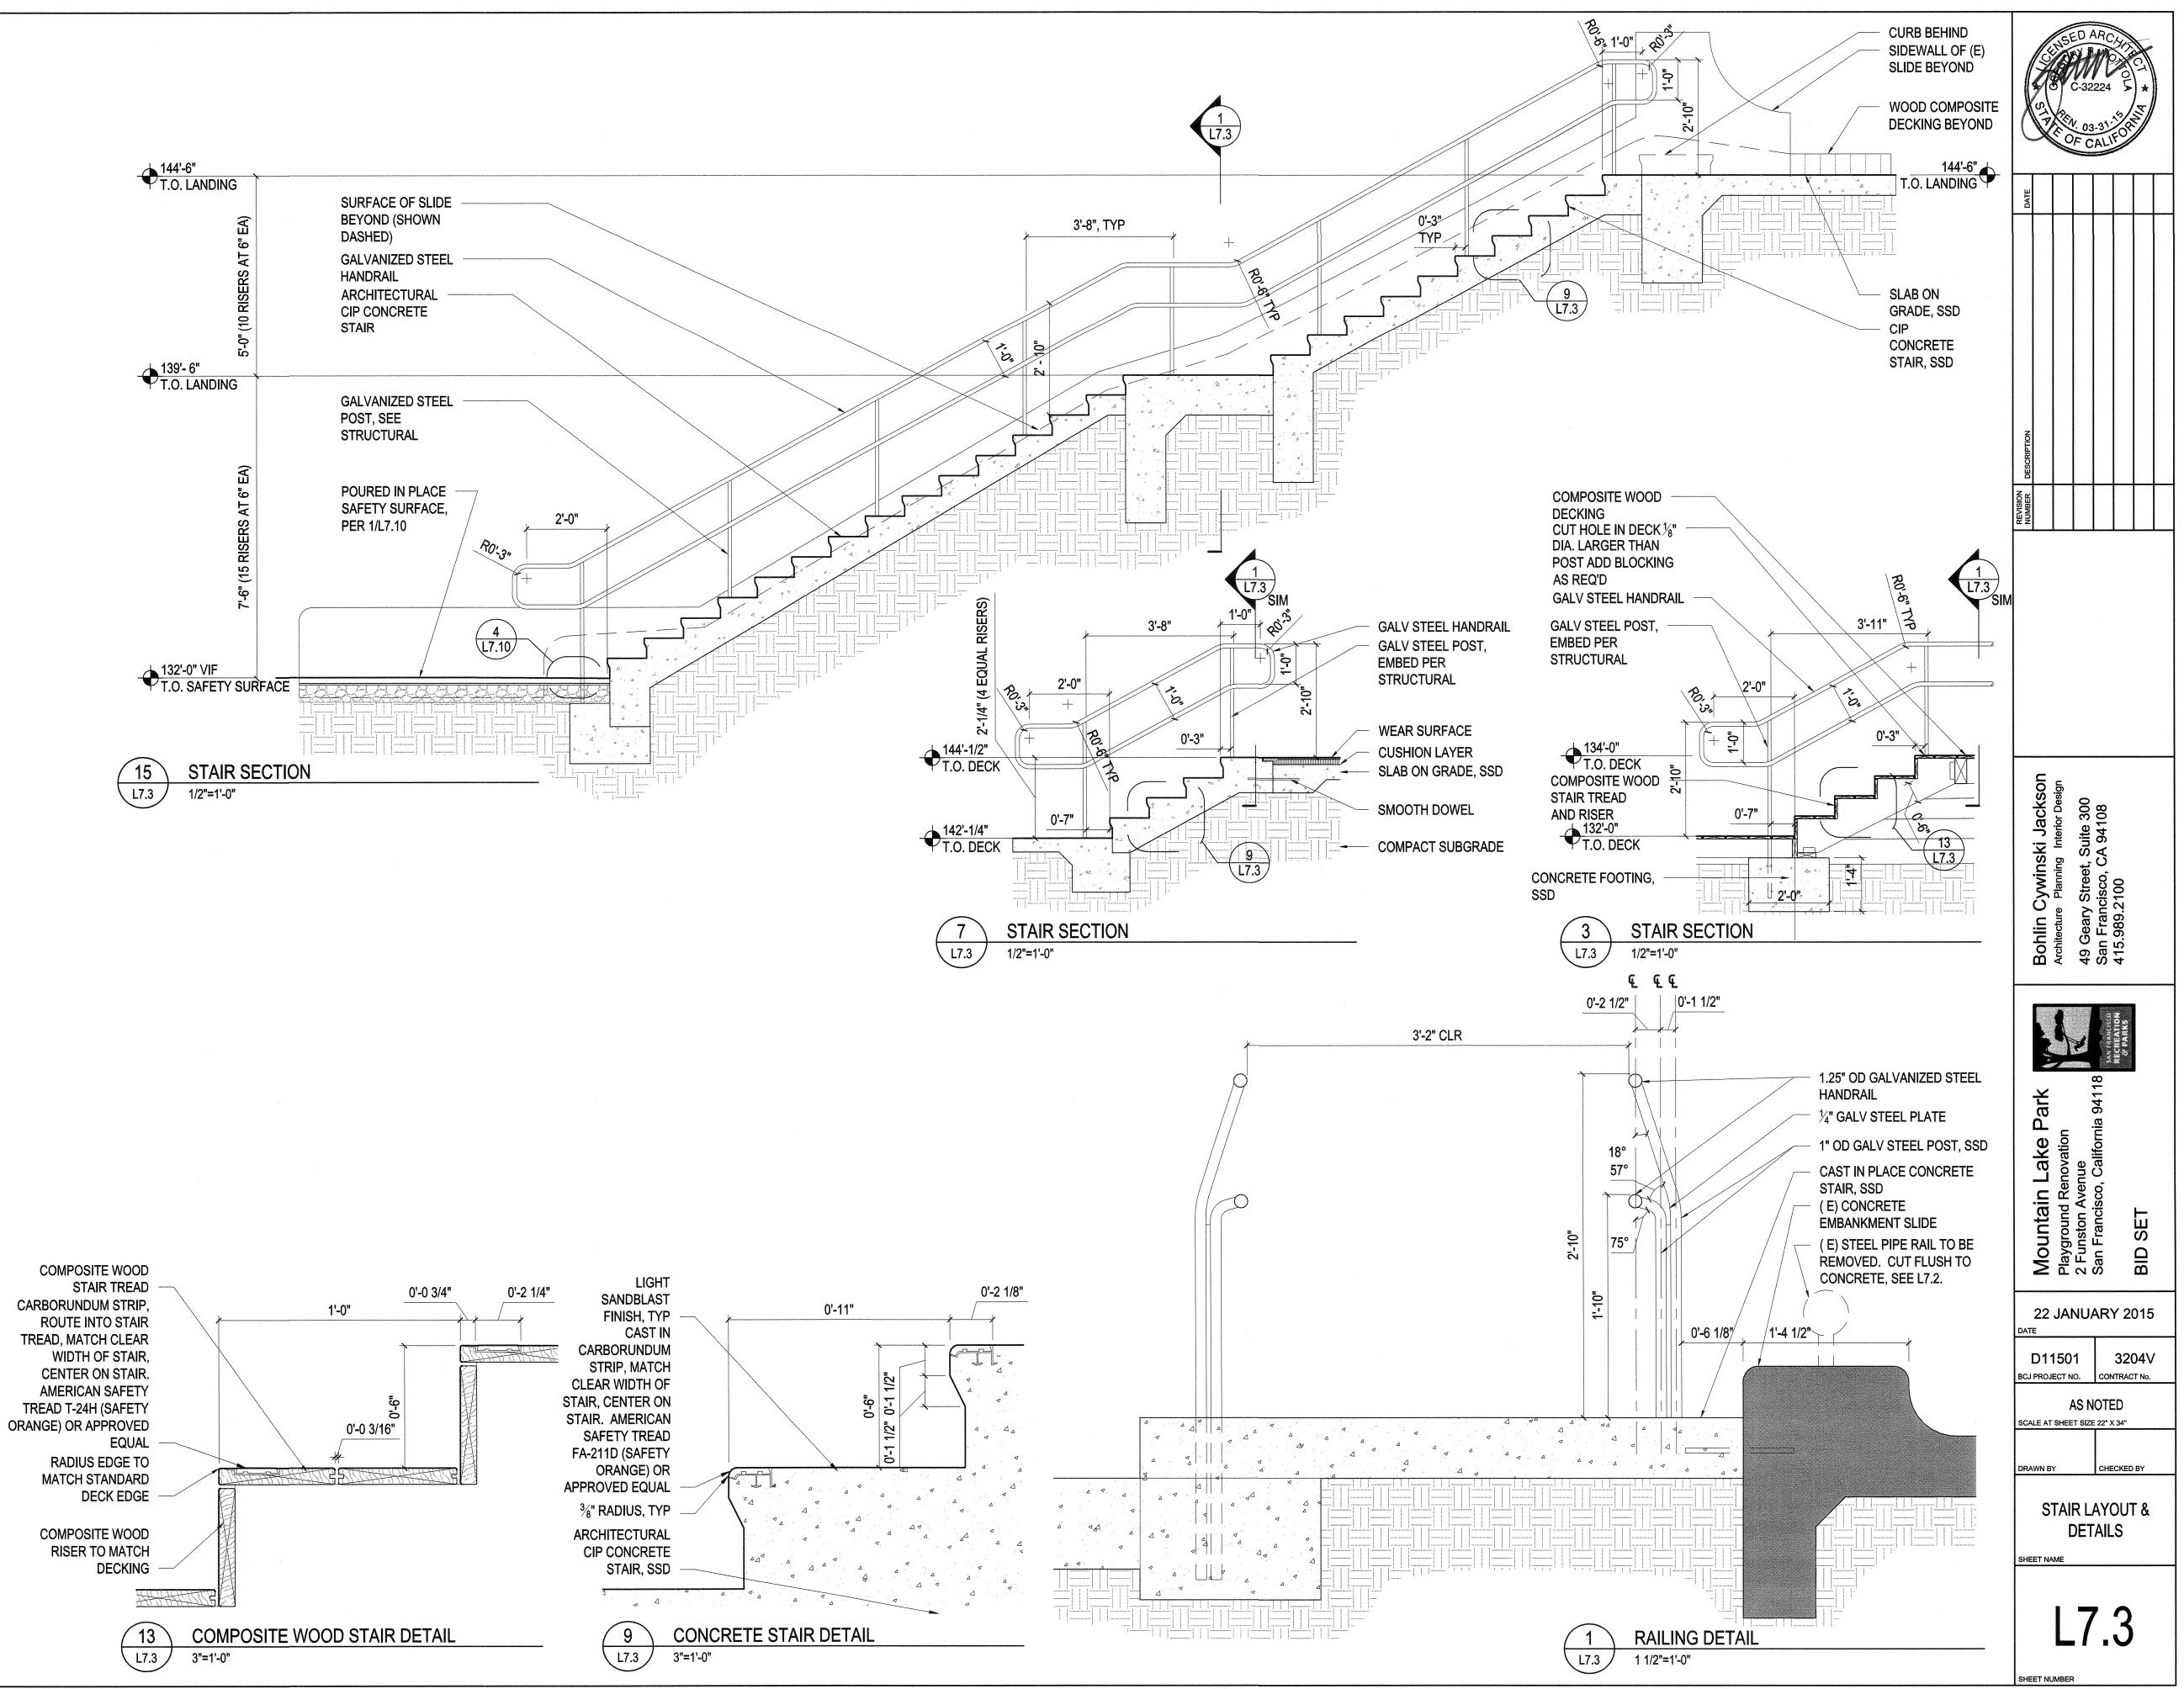

k to allow for flex,<br>then tied again to stake.<br>Finished Grade.<br>Backfill (100% Native<br>topsoil).<br>In woodland areas,<br>existing vegetation to<br>remain undisturbed.<br>Native soil.<br>Native soil.<br>Rubber ties attached 6" above<br>the point at which the trunk<br>stays erect. First tied tightly to<br>stake, then wrapped loosely<br>around trunk to allow for flex,<br>then tied again to stake.<br>Finished Grade.<br>Backfill (100% Native<br>topsoil).<br>In woodland areas,<br>existing vegetation to<br>remain undisturbed.<br>Native soil.<br>Native soil. | Native Soil –                                                                                                                                                                                                      |



















÷ .

ينين من روا

GALVANIZED STEEL HANDRAIL BEYOND, SEE SHEET L7.3 FOR NOTES -PROFILE OF CAST-IN-PLACE CONCRETE STAIR BEYOND P.I.P. SAFETY SURFACE CONCRETE SLAB AND FOOTING, SSD + 139'-6" T.O. LANDING (<u>5</u> (L7.10) VARIES T.O. SAFETY SURFACE SUMMIT SECTION 15 L7.4 / 1/2"=1'-0" **PROFILE OF** STAIR BEYOND LIGHT SANDBLAST FINISH (ALL FACES) <sup>3</sup>⁄8" RADIUS, TYP ALIGN TO PROFILE OF STAIR BEYOND "2/1 1/2" 0'-6" "2/1 1/2" 0'-1 1/2" CAST IN PLACE CONCRETE BENCH, SSD 4.