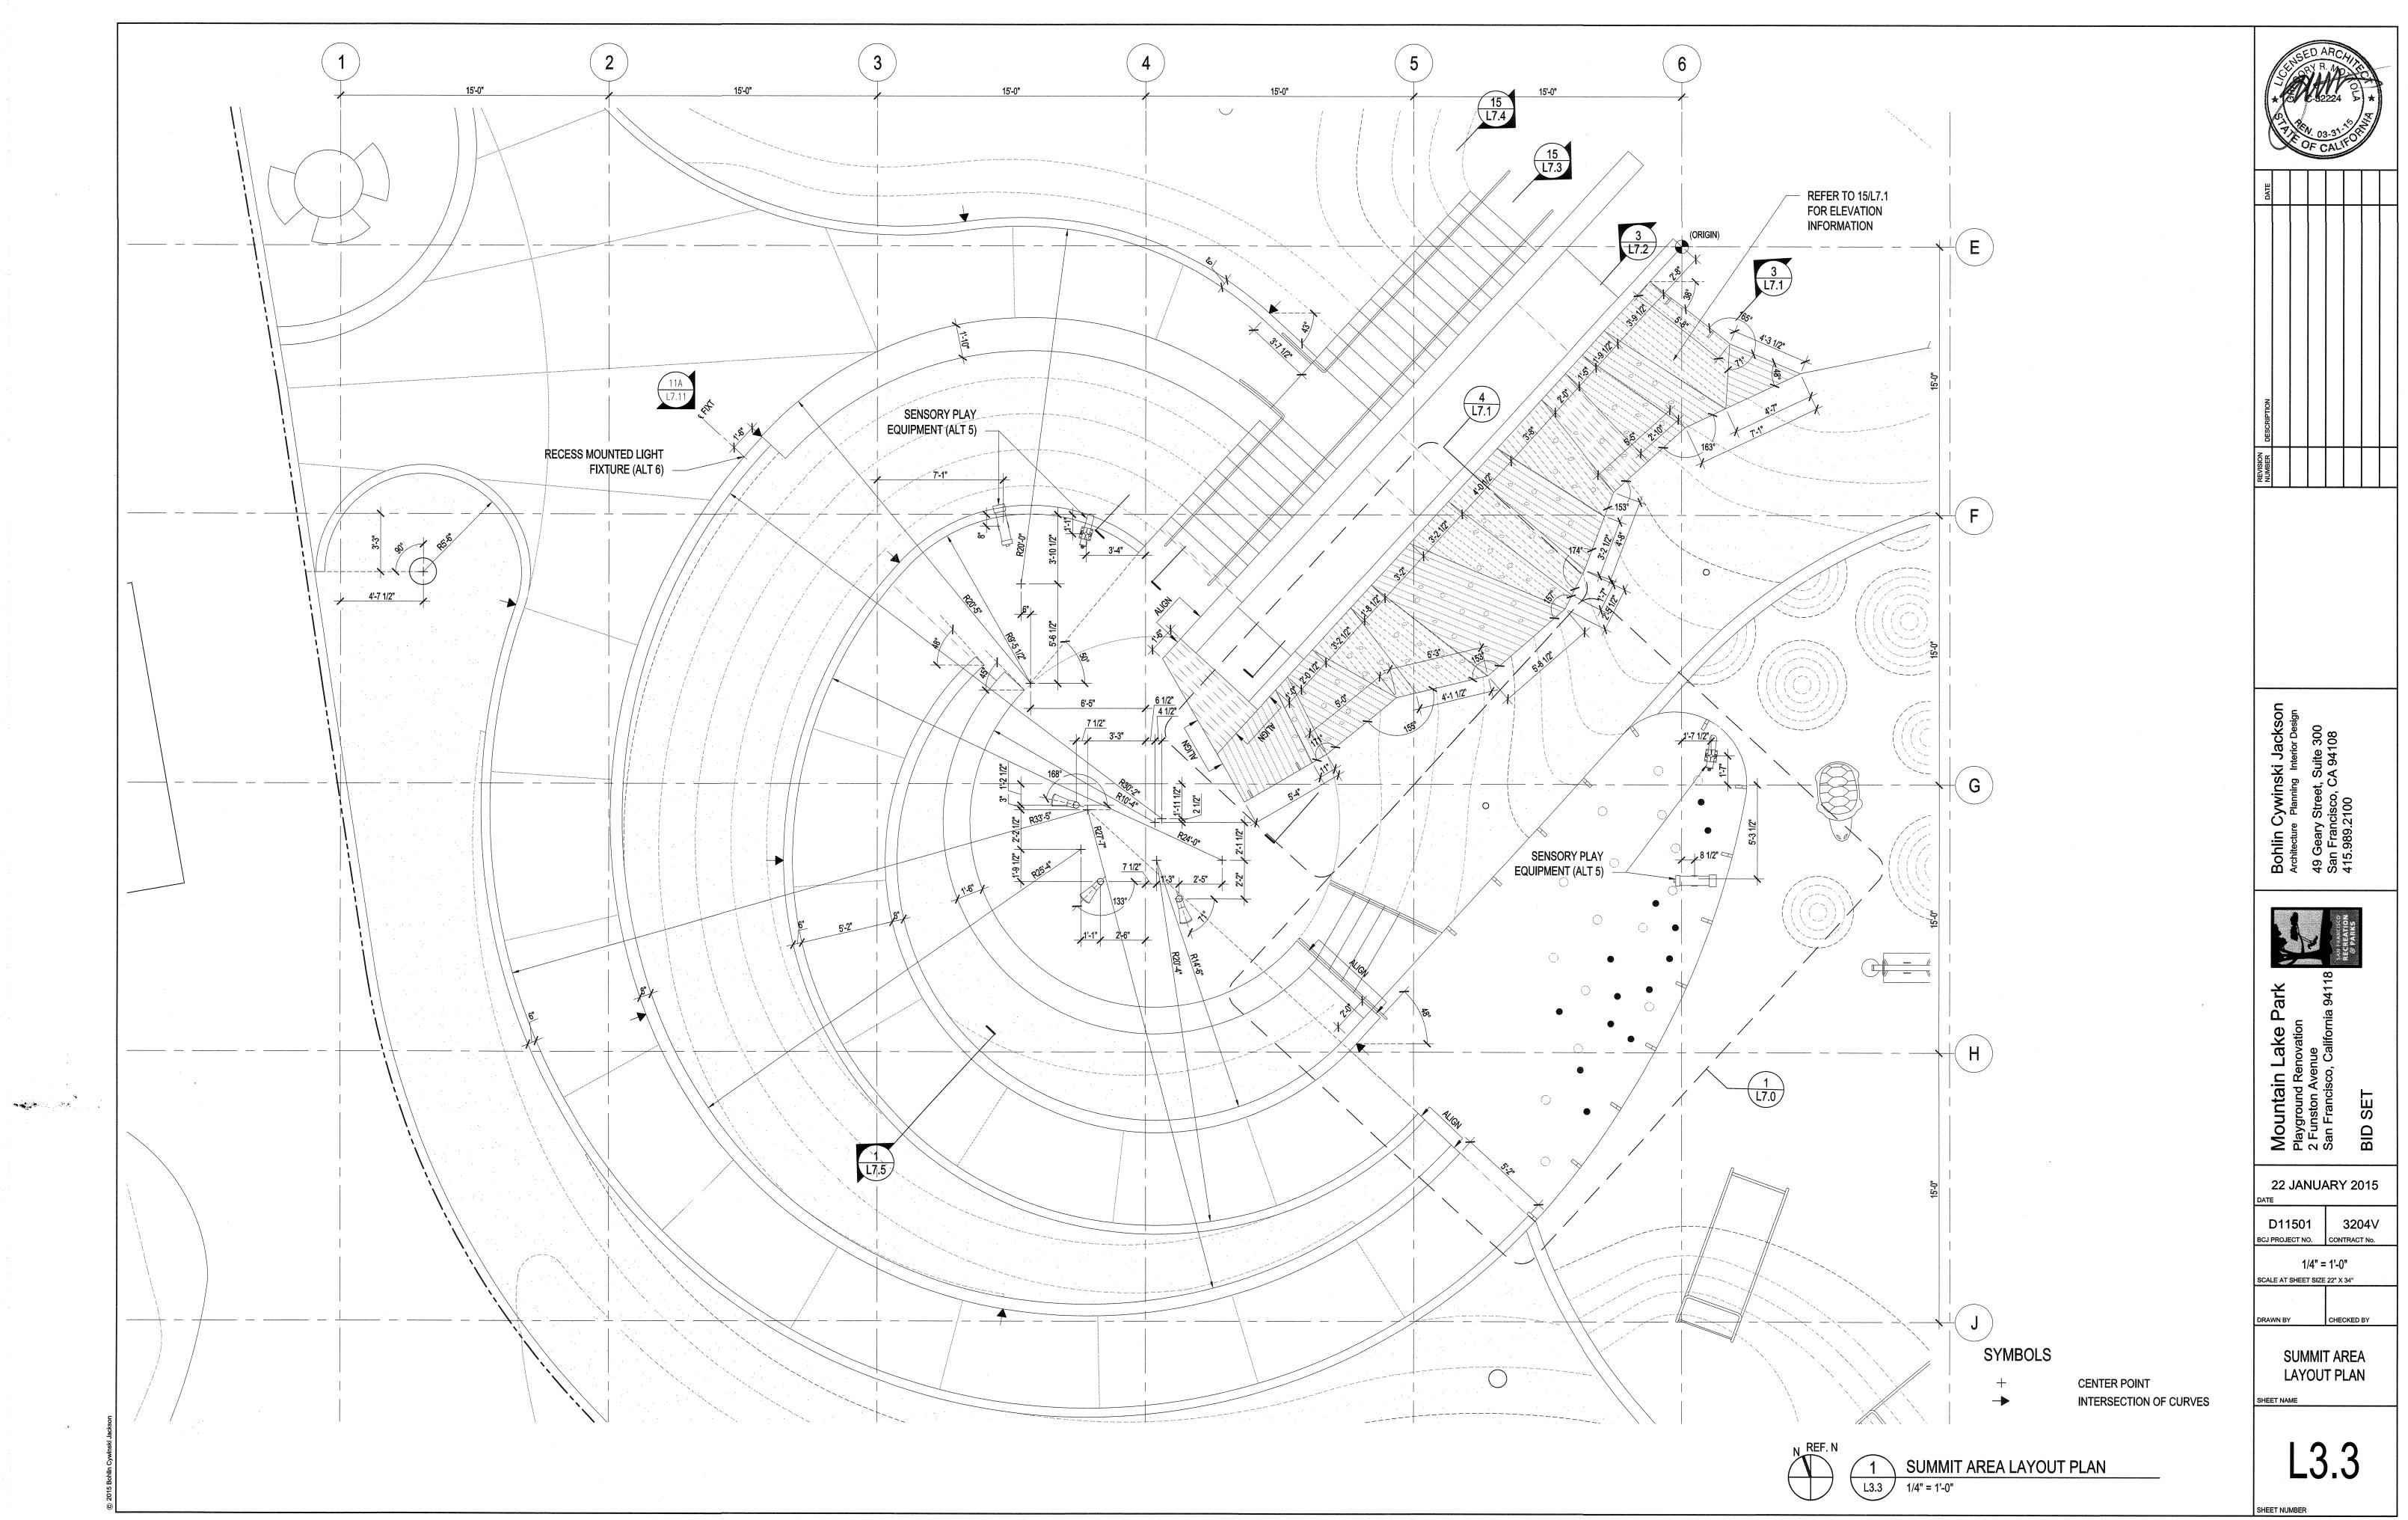

|
|                                                                                             |       | EQUIPMENT<br>SCHEDULE                                                                                                                     |
| NOTE: CONTRACTOR TO COORDINATE E<br>FOUNDATION REQUIREMENTS WITH MAN<br>GEOTECHNICAL REPORT |       | L2.3C                                                                                                                                     |
|                                                                                             |       |                                                                                                                                           |







• • •





| April 10 (10) (10) (10) (10) (10) (10) (10) ( | NTING SCHEDULE                            |                                   | <b>A1</b>  |               | ······ |             |            |       |                                            | LANDSC                                               | APE          |              |
|-----------------------------------------------|-------------------------------------------|-----------------------------------|------------|---------------|--------|-------------|------------|-------|--------------------------------------------|------------------------------------------------------|--------------|--------------|
| Sym                                           | Botanical Name                            | Common Name                       |