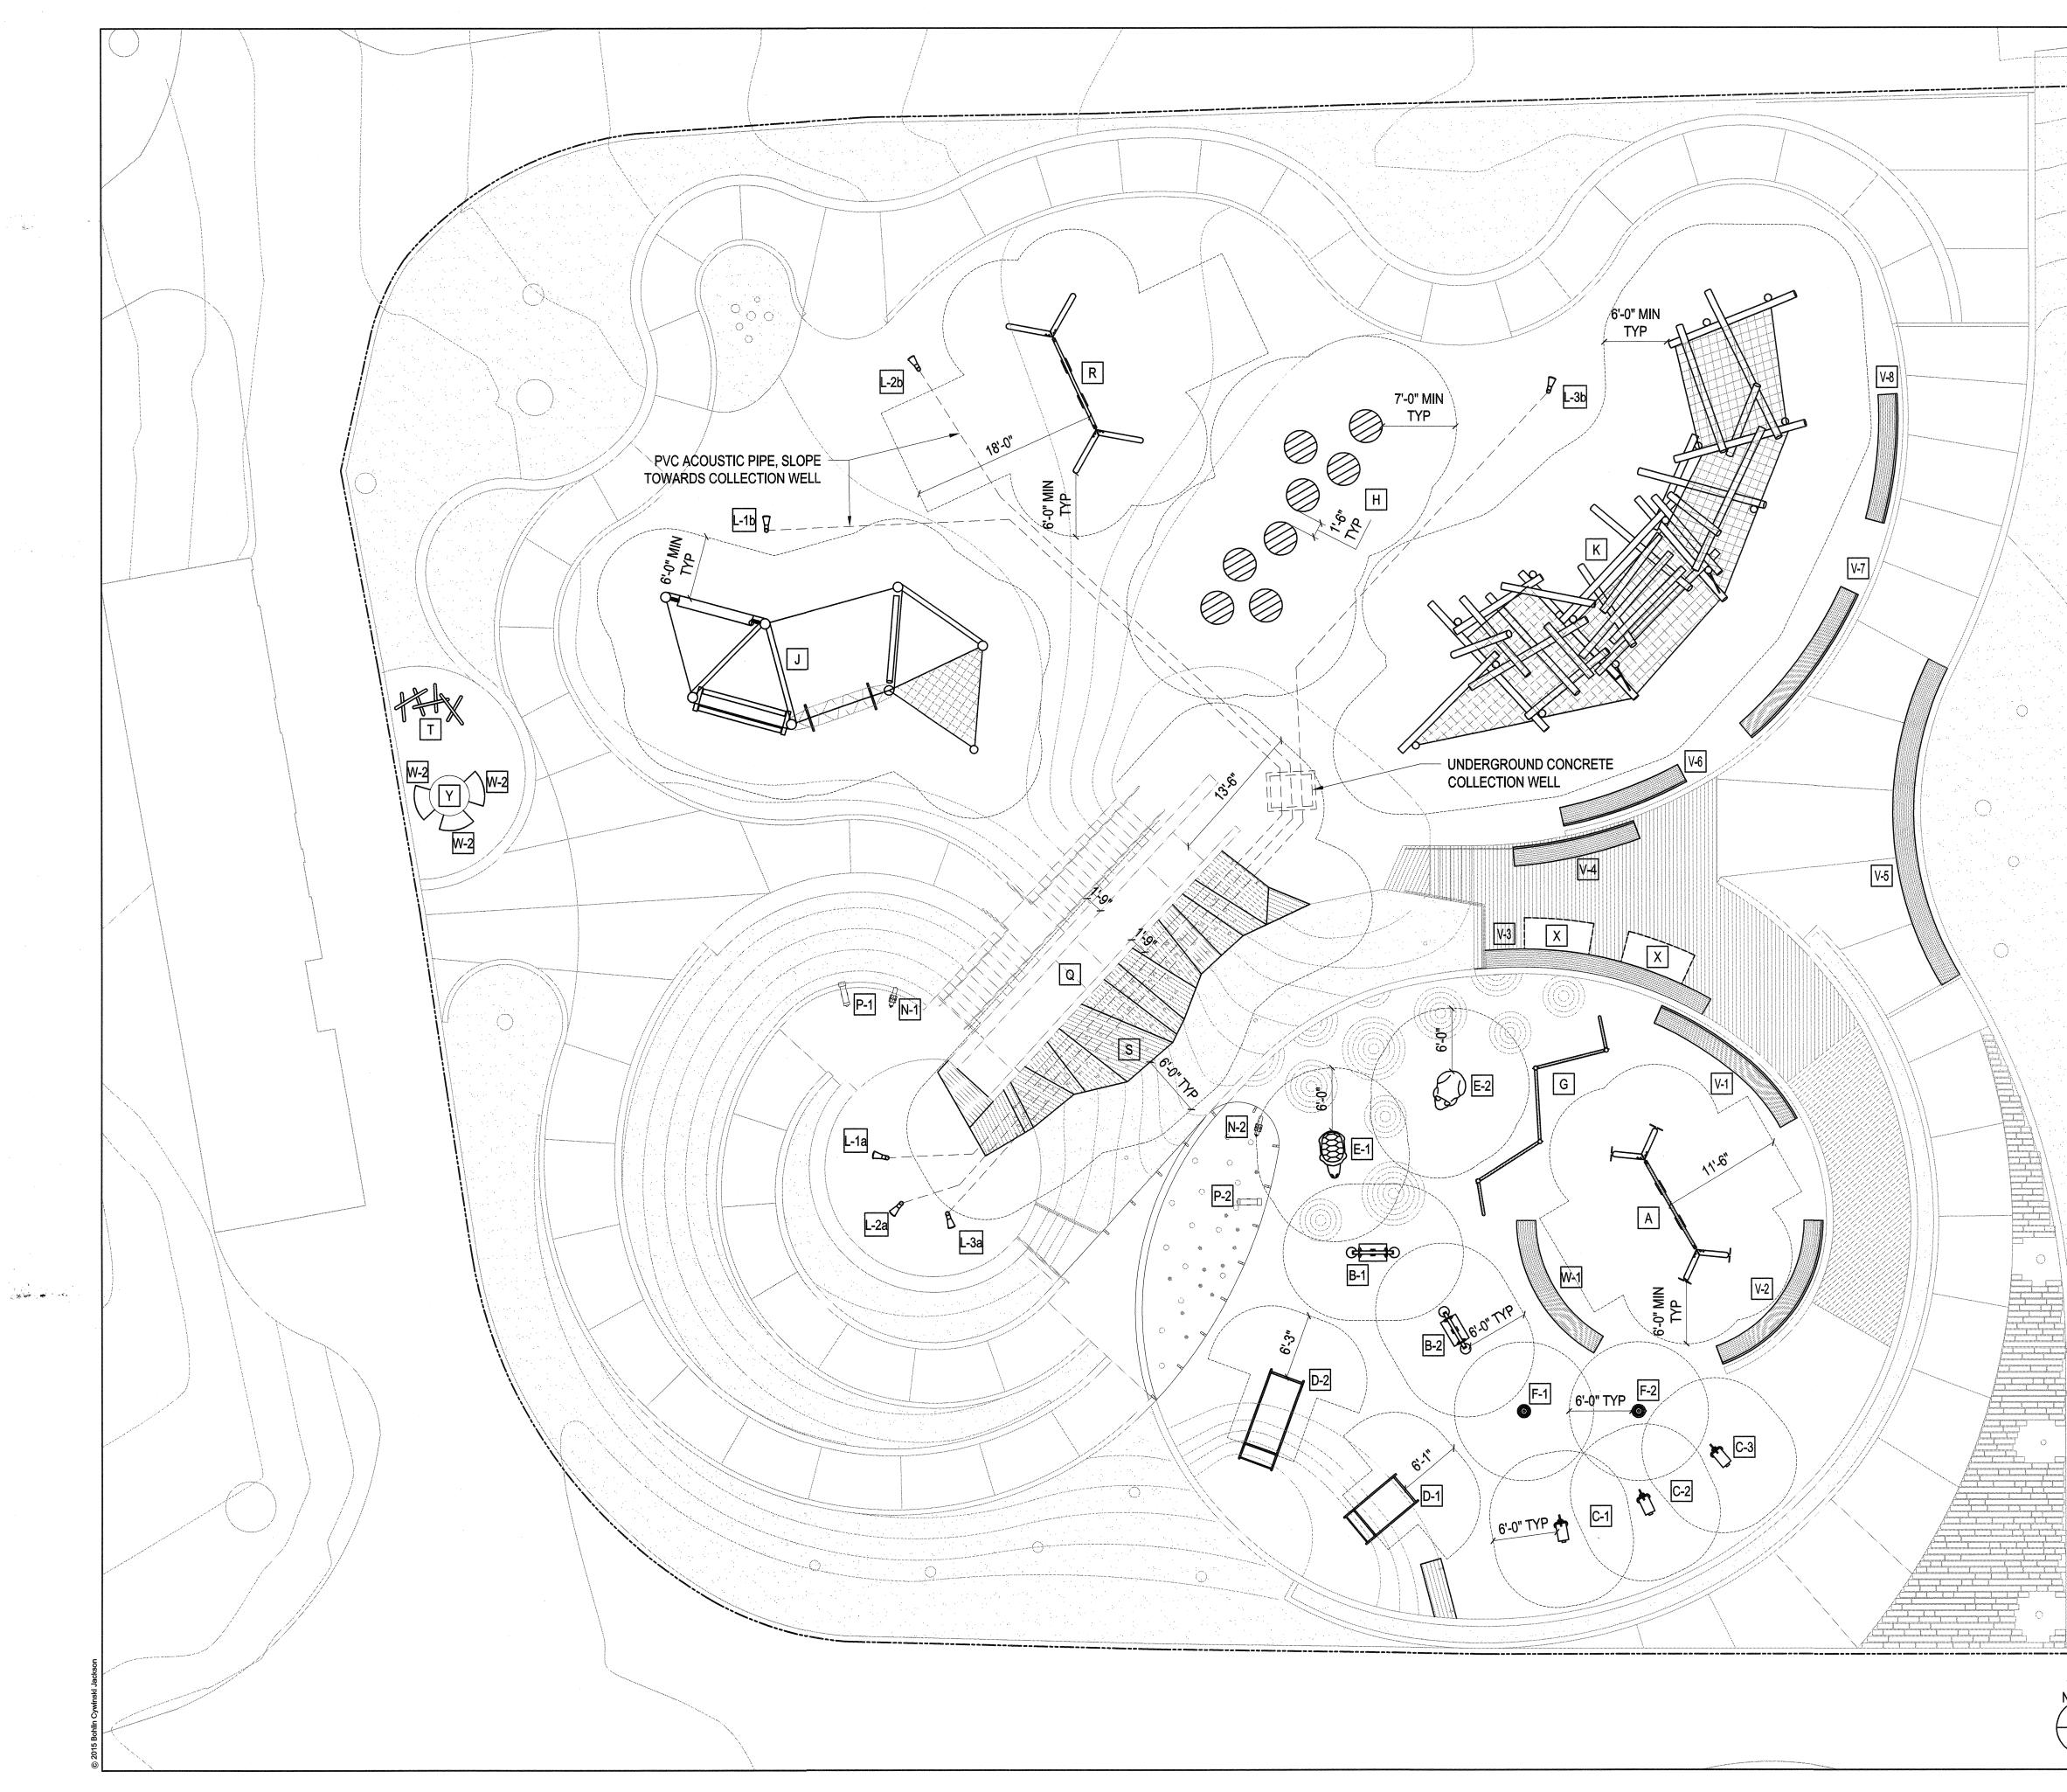

|                                     | SEE L2.3A & | MENT LEGEND<br>L2.3B FOR PLAY EQUIPMENT<br>S, L2.3C FOR MISC EQUIPMENT | SED ARCHIER                                                                                                                               |
|-------------------------------------|-------------|------------------------------------------------------------------------|-------------------------------------------------------------------------------------------------------------------------------------------|
|                                     | Α           | TODDLER TWIN SWING<br>SPECIAL                                          | OF CALIFORN                                                                                                                               |
|                                     | В           | SMALL SEE-SAW                                                          | DATE                                                                                                                                      |
|                                     | С           | SWINGING HORSE                                                         |                                                                                                                                           |
|                                     | D           | STAINLESS STEEL EMBANKMENT<br>SLIDE                                    |                                                                                                                                           |
|                                     | E           | STROKING STONE                                                         |                                                                                                                                           |
|                                     |             | WHIRLIGIG                                                              |                                                                                                                                           |
|                                     | G           | CATERPILLAR                                                            |                                                                                                                                           |
|                                     | П           | JUMPING DISC                                                           | z                                                                                                                                         |
|                                     |             | CLIMBING FOREST                                                        | DESCRIPTION                                                                                                                               |
|                                     | Γκ          | CLIMBING STRUCTURE 01                                                  | NUMBER                                                                                                                                    |
|                                     |             | CONFERENCE                                                             |                                                                                                                                           |
|                                     | M           | NOT USED                                                               |                                                                                                                                           |
|                                     |             | KALEIDOSCOPE (ALT 5)                                                   |                                                                                                                                           |
|                                     | P           | OCTOSCOPE (ALT 5)                                                      |                                                                                                                                           |
|                                     | Q           | (E) CONCRETE                                                           |                                                                                                                                           |
|                                     | R           | EMBANKMENT SLIDE                                                       |                                                                                                                                           |
|                                     | S           | SCRAMBLING WALL                                                        | u u u u u u u u u u u u u u u u u u u                                                                                                     |
|                                     | Г           | WITH HANDHOLDS                                                         | Jacks<br>erior Des<br>te 300<br>4108                                                                                                      |
|                                     |             | NOT USED                                                               | Bohlin Cywinski Jackson<br>Architecture Planning Interior Design<br>49 Geary Street, Suite 300<br>San Francisco, CA 94108<br>415.989.2100 |
|                                     | transformed | CURVED BENCH WITH                                                      | Cywi<br>e Planr<br>y Stree<br>ncisco<br>.2100                                                                                             |
|                                     |             | BACK<br>CURVED BENCH                                                   | Bohlin C<br>Architecture<br>49 Geary<br>San Franc<br>415.989.2                                                                            |
|                                     | W           | WITHOUT BACK                                                           | A 0,4                                                                                                                                     |
|                                     | Y           | RECTANGULAR TABLE                                                      | A PARKS                                                                                                                                   |
|                                     |             | EQUIPMENT USE ZONE                                                     | Ike Park<br>Aation<br>alifornia 94118                                                                                                     |
|                                     |             |                                                                        | Mountain Lake Park<br>Playground Renovation<br>2 Funston Avenue<br>San Francisco, California 94118<br>BID SET<br>BID SET                  |
|                                     |             |                                                                        | 22 JANUARY 2015                                                                                                                           |
|                                     |             |                                                                        | D11501 3204V<br>BCJ PROJECT NO. CONTRACT NO.                                                                                              |
|                                     |             |                                                                        | 1/8" = 1'-0"<br>SCALE AT SHEET SIZE 22" X 34"                                                                                             |
|                                     |             |                                                                        |                                                                                                                                           |
|                                     |             |                                                                        |                                                                                                                                           |
|                                     |             |                                                                        | PLAN<br>SHEET NAME                                                                                                                        |
| REF. N<br>1 EQUIF<br>L2.3 1/8"=1'-0 | PMENT PLAN  |                                                                        | L2.3                                                                                                                                      |

P:∖2011\D11501 MountainLakaParkiñis∖F Governmental Agencia School.doc

Form preparer

2 L2.3A

P:2011\D11501 MountainLakePark/file\F Governmental Agen School.doc

| ANCE DOCUMENTATION<br>and 1008 for all age groups 2 and above.                                                                                                                                                                                                                                                                                                                                                                                                                                                                                                                                                                                                  | ITEM | DESCRIPTION                         | MANUFACTURER                | QUANTITY /<br>MODEL # | FALL<br>HEIGHT | DETAIL<br>DRAWING | NOTES                                                                                | IMAGE                                  | C-32224 5 *                                                                                                                               |
|-----------------------------------------------------------------------------------------------------------------------------------------------------------------------------------------------------------------------------------------------------------------------------------------------------------------------------------------------------------------------------------------------------------------------------------------------------------------------------------------------------------------------------------------------------------------------------------------------------------------------------------------------------------------|------|-------------------------------------|-----------------------------|-----------------------|----------------|-------------------|--------------------------------------------------------------------------------------|----------------------------------------|-------------------------------------------------------------------------------------------------------------------------------------------|
| book (selected sections per CCR 85700).<br>formance Specification for Playground Equipment for Public Use (ages 2 thru 12).<br>ing compliance with the following and scan compliance statement<br>s onto plans:                                                                                                                                                                                                                                                                                                                                                                                                                                                 | A    | TODDLER TWIN SWING<br>SPECIAL       | Richter Spielgeräte<br>GmbH | 1 /<br>SA6.12720      | 6'             | N/A               | ONE TEXTILE SEAT, ONE BUCKET SEAT<br>STEEL CROSSBEAM                                 | AUUN                                   | OF CALIFORN                                                                                                                               |
| f Impact Attenuation of Surfacing Systems Under [and Around] Play Equipment<br>I 2013 CBC section 11B-1008.2.6.2<br>or Determination of Accessibility of Surface Systems Under and Around Playground                                                                                                                                                                                                                                                                                                                                                                                                                                                            |      |                                     |                             |                       |                |                   |                                                                                      |                                        | ATE                                                                                                                                       |
| Determination of Accessibility of Surface Systems Under and Around Playground<br>2.2.6.1 and 2013 CBC section 1008.2.6.1<br>VATED PLAY COMPONENTS ON ACCESSIBLE ROUTES                                                                                                                                                                                                                                                                                                                                                                                                                                                                                          | B-1  | SMALL SEE-SAW                       | Richter Spielgeräte<br>GmbH | 1 / S6.11700          | 3'             | N/A               |                                                                                      |                                        |                                                                                                                                           |
| % MIN. OF ELEVATED PLAY COMPONENTS SHALL BE ON AN ACCESSIBLE ROUTE<br>route may be a transfer access system, ramped access or route with less than 5% running                                                                                                                                                                                                                                                                                                                                                                                                                                                                                                   |      |                                     | Richter Spielgeräte         |                       |                |                   |                                                                                      |                                        |                                                                                                                                           |
| rated play components must be accessible by ramp access and 25% min. may be accessible transfer system access for a total of 50% (Section 11B- 1008.4)                                                                                                                                                                                                                                                                                                                                                                                                                                                                                                          | B-2  | SMALL SEE-SAW                       | GmbH                        | 1 / S6.11700          | 3'             | N/A               |                                                                                      |                                        |                                                                                                                                           |
| ESSIBLE GROUND LEVEL PLAY COMPONENTS IN EACH<br>ing play elements)<br>odified by MOD-SF 240.2.1.1]<br>REQUIRED NUMBER OF ACCESSIBLE GROUND LEVEL PLAY COMPONENTS                                                                                                                                                                                                                                                                                                                                                                                                                                                                                                | C-1  | SWINGING HORSE                      | Richter Spielgeräte<br>GmbH | 1 / A4.24150          | 2'             | N/A               | WITH PRE-CAST FOUNDATION (4.24160)                                                   | ······································ |                                                                                                                                           |
| (*See Appendix A for CCSF Design Standards)           CESSIBLE ROUTE         ACTUAL # PROVIDED         Different Type(S)         ACTUAL # PROVIDED           13         7                                                                                                                                                                                                                                                                                                                                                                                                                                                                                       |      |                                     |                             |                       |                |                   |                                                                                      |                                        | NOILL                                                                                                                                     |
| 1*     1*       2*     2*       3*     3*       4*     3       5*     3       6*     3                                                                                                                                                                                                                                                                                                                                                                                                                                                                                                                                                                          | C-2  | SWINGING HORSE                      | Richter Spielgeräte<br>GmbH | 1 / A4.24150          | 2'             | N/A               | WITH PRE-CAST FOUNDATION (4.24160)                                                   | A A A A A A A A A A A A A A A A A A A  | REVISION<br>NUMBER<br>NUMBER                                                                                                              |
| 7*         3           8*         4           9*         4           ach additional 3<br>r fraction thereof                                                                                                                                                                                                                                                                                                                                                                                                                                                                                                                                                     | C3   | SWINGING HORSE                      | Richter Spielgeräte<br>GmbH | 1 / A4.24150          | 2'             | N/A               | WITH PRE-CAST FOUNDATION (4.24160)                                                   |                                        |                                                                                                                                           |
| PONENTS<br>plane)       I.       MINIMUM NUMBER AND TYPES OF<br>GROUND LEVEL PLAY COMPONENTS<br>ON ACCESSIBLE ROUTES         t on accessible<br>(te       Key<br>#       Number and Name of<br>Each Component       #       Number and Name of Different<br>Play Types         A       Toddler Twin Swing Special       1       Swinging                                                                                                                                                                                                                                                                                                                        | D1   | STAINLESS STEEL<br>EMBANKMENT SLIDE | Richter Spielgeräte<br>GmbH | 1 / A3.63300          | 1'             | N/A               | WIDTH 1.00m, HEIGHT 1.00m<br>WITH SLIDE SUPPORT (3.65352)                            |                                        |                                                                                                                                           |
| B-1       Small See-Saw       1       Group Rocking         B-2       Small See-Saw       1       Group Rocking         C-1       Swinging Horse       1       Individual Rocking         C-2       Swinging Horse       1       Individual Rocking         C-3       Swinging Horse       1       Individual Rocking | D2   | STAINLESS STEEL<br>EMBANKMENT SLIDE | Richter Spielgeräte<br>GmbH | 1 / A3.63320          | 1'             | N/A               | WIDTH 1.00m, HEIGHT 1.50m<br>WITH SLIDE SUPPORT (3.65352)                            |                                        | Ckson<br>Design<br>800<br>38                                                                                                              |
|                                                                                                                                                                                                                                                                                                                                                                                                                                                                                                                                                                                                                                                                 | E-1  | LARGE TURTLE STROKING<br>STONE      | Richter Spielgeräte<br>GmbH | 1 / 4.64060           | 2'             | N/A               | COLOR: NATURAL CONCRETE                                                              |                                        | Bohlin Cywinski Jackson<br>Architecture Planning Interior Design<br>49 Geary Street, Suite 300<br>San Francisco, CA 94108<br>415.989.2100 |
| D-1     Stainless Steel Silde     1     Staining       D-2     Stainless Steel Silde     1     Stiding       E-1     Large Turtle Stroking Stone     1     Climbing       E-2     Large Frog Stroking Stone     1     Climbing       F-1     Whittigig     1     Spinning       F-2     Whittigig     1     Spinning       G     Caterpillar Type 02     1     Sensory                                                                                                                                                                                                                                                                                          | E-2  | LARGE FROG STROKING<br>STONE        | Richter Spielgeräte<br>GmbH | 1 / 4.63030           | 3'             | N/A               | COLOR: NATURAL CONCRETE                                                              |                                        | Bohlin C<br>Architecture<br>49 Geary S<br>San Franci<br>415.989.21                                                                        |
| September 3, 2014<br>er signature Date submitted                                                                                                                                                                                                                                                                                                                                                                                                                                                                                                                                                                                                                | F-1  | WHIRLIGIG W/ COLLAR                 | Richter Spielgeräte<br>GmbH | 1 / 6.28004           | 2'             | N/A               | COLOR: RED/ORANGE<br>WITH PRE-CAST FOUNDATION                                        | <u>e</u>                               | 118<br>SAU FRANCISCO<br>RECREATION<br>GFRANKS                                                                                             |
|                                                                                                                                                                                                                                                                                                                                                                                                                                                                                                                                                                                                                                                                 | F-2  | WHIRLIGIG W/ COLLAR                 | Richter Spielgeräte<br>GmbH | 1 / 6.28004           | 2'             | N/A               | COLOR: RED/ORANGE<br>WITH PRE-CAST FOUNDATION                                        |                                        | I Lake Park<br>tenovation<br>enue<br>o, California 9411                                                                                   |
|                                                                                                                                                                                                                                                                                                                                                                                                                                                                                                                                                                                                                                                                 | G    | CATERPILLAR                         | Richter Spielgeräte<br>GmbH | 1 / S 5.00015         | N/A            | N/A               | GROUND LEVEL EQUIPMENT                                                               | (1000) · · · ·                         | Mountain  <br>Playground Rei<br>2 Funston Aver<br>San Francisco,<br>BID SFT                                                               |
|                                                                                                                                                                                                                                                                                                                                                                                                                                                                                                                                                                                                                                                                 |      |                                     |                             |                       |                |                   |                                                                                      |                                        | 22 JANUARY 201                                                                                                                            |
|                                                                                                                                                                                                                                                                                                                                                                                                                                                                                                                                                                                                                                                                 |      |                                     |                             |                       |                |                   |                                                                                      |                                        | D11501 3204<br>BCJ PROJECT NO. CONTRACT N                                                                                                 |
|                                                                                                                                                                                                                                                                                                                                                                                                                                                                                                                                                                                                                                                                 |      |                                     |                             |                       |                |                   |                                                                                      |                                        | SCALE AT SHEET SIZE 22" X 34"                                                                                                             |
|                                                                                                                                                                                                                                                                                                                                                                                                                                                                                                                                                                                                                                                                 |      |                                     |                             |                       |                |                   | · · · · · · · · · · · · · · · · · · ·                                                | · · · · · · · · · · · · · · · · · · ·  | DRAWN BY<br>CHECKED BY<br>PRESCHOOL<br>EQUIPMENT<br>SCHEDULE                                                                              |
|                                                                                                                                                                                                                                                                                                                                                                                                                                                                                                                                                                                                                                                                 | L    |                                     |                             |                       | ·              | Ì                 |                                                                                      |                                        | SHEET NAME                                                                                                                                |
| genoles\F 1 MOD\_Play Area Forme\DRAFT ADAPlayAreaInvantoryFormMarch2014_MLPP Pre- 3                                                                                                                                                                                                                                                                                                                                                                                                                                                                                                                                                                            |      | 1 PRE-SCHOOL AR                     | EA EQUIPMENT SC             | HEDULE                |                |                   | NOTE: CONTRACTOR TO COORDINAT<br>FOUNDATION REQUIREMENTS WITH<br>GEOTECHNICAL REPORT |                                        | L2.34                                                                                                                                     |