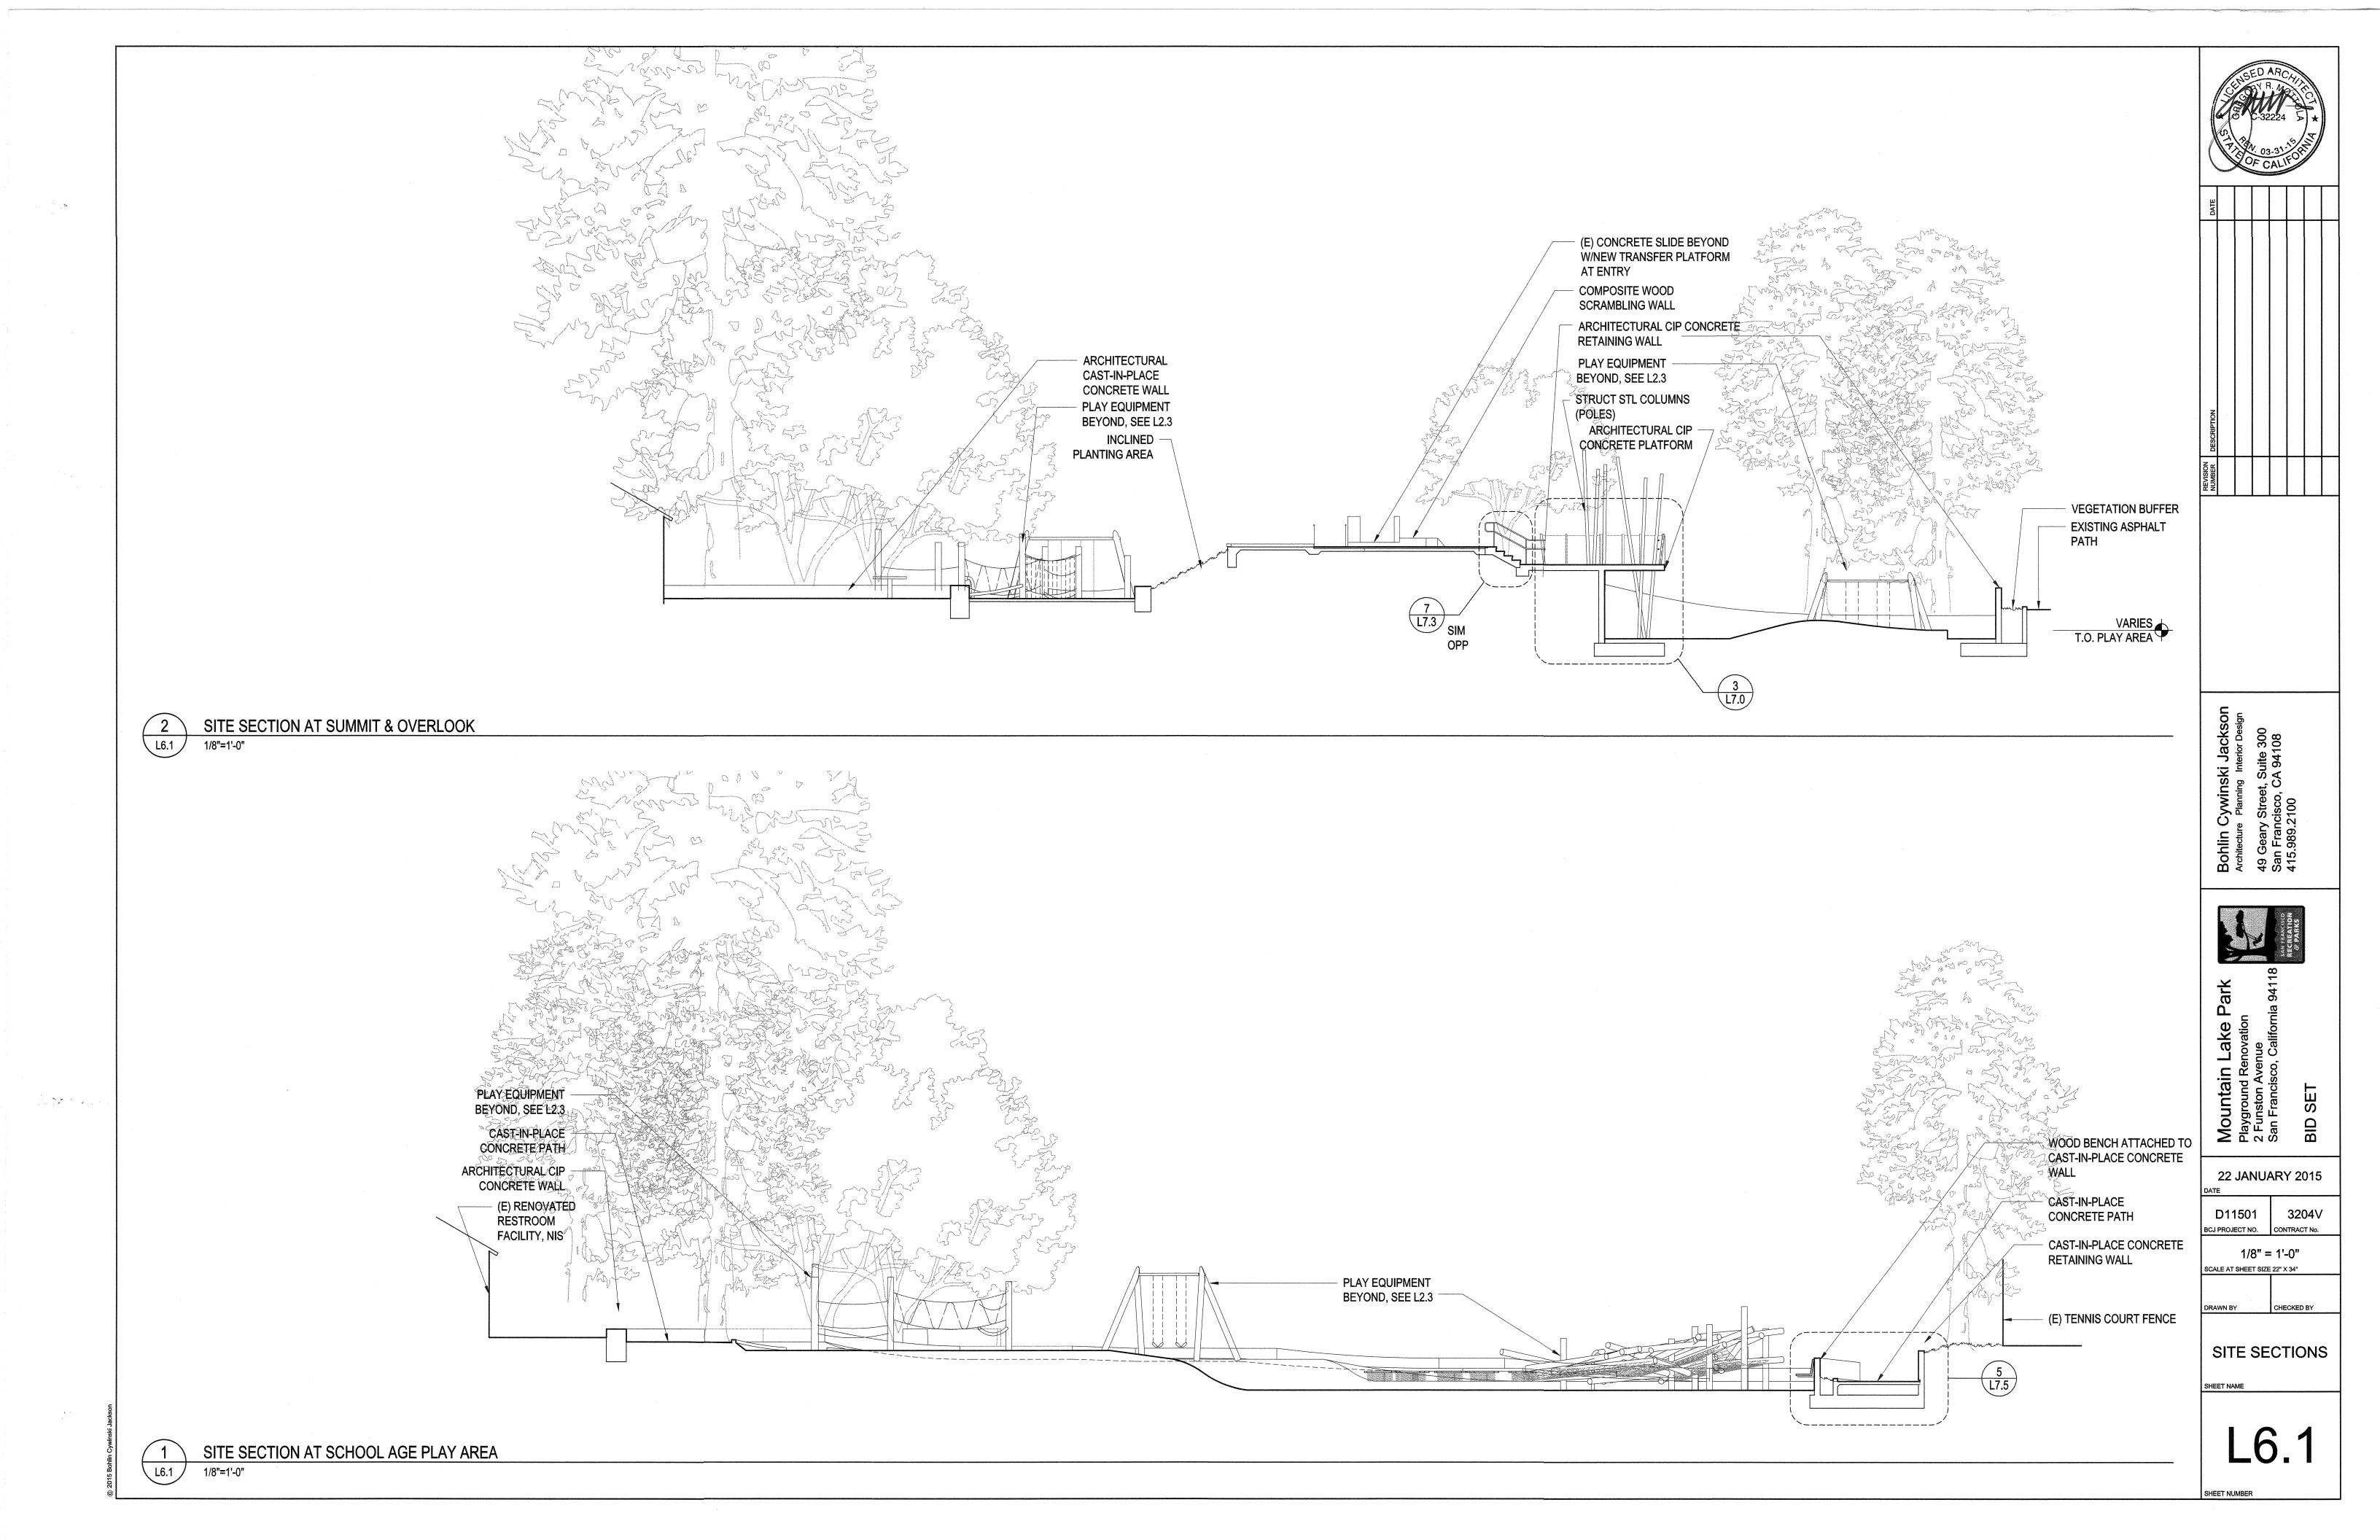

>around trunk to allow for flex,<br>then tied again to stake.<br>Finished Grade.<br>Backfill (100% Native<br>topsoil).<br>In woodland areas,<br>existing vegetation to<br>remain undisturbed.<br>Native soil.<br>Native soil.<br>Rubber ties attached 6" above<br>the point at which the trunk<br>stays erect. First tied tightly to<br>stake, then wrapped loosely<br>around trunk to allow for flex,<br>then tied again to stake.<br>Finished Grade.<br>Backfill (100% Native<br>topsoil).<br>In woodland areas,<br>existing vegetation to<br>remain undisturbed.<br>Native soil.<br>Native soil. | Native Soil –                                                                                                                                                                                                      |



















÷ .

ينين من روا

GALVANIZED STEEL HANDRAIL BEYOND, SEE SHEET L7.3 FOR NOTES -PROFILE OF CAST-IN-PLACE CONCRETE STAIR BEYOND P.I.P. SAFETY SURFACE CONCRETE SLAB AND FOOTING, SSD + 139'-6" T.O. LANDING (<u>5</u> (L7.10) VARIES T.O. SAFETY SURFACE SUMMIT SECTION 15 L7.4 / 1/2"=1'-0" **PROFILE OF** STAIR BEYOND LIGHT SANDBLAST FINISH (ALL FACES) <sup>3</sup>⁄8" RADIUS, TYP ALIGN TO PROFILE OF STAIR BEYOND "2/1 1/2" 0'-6" "2/1 1/2" 0'-1 1/2" CAST IN PLACE CONCRETE BENCH, SSD 4.