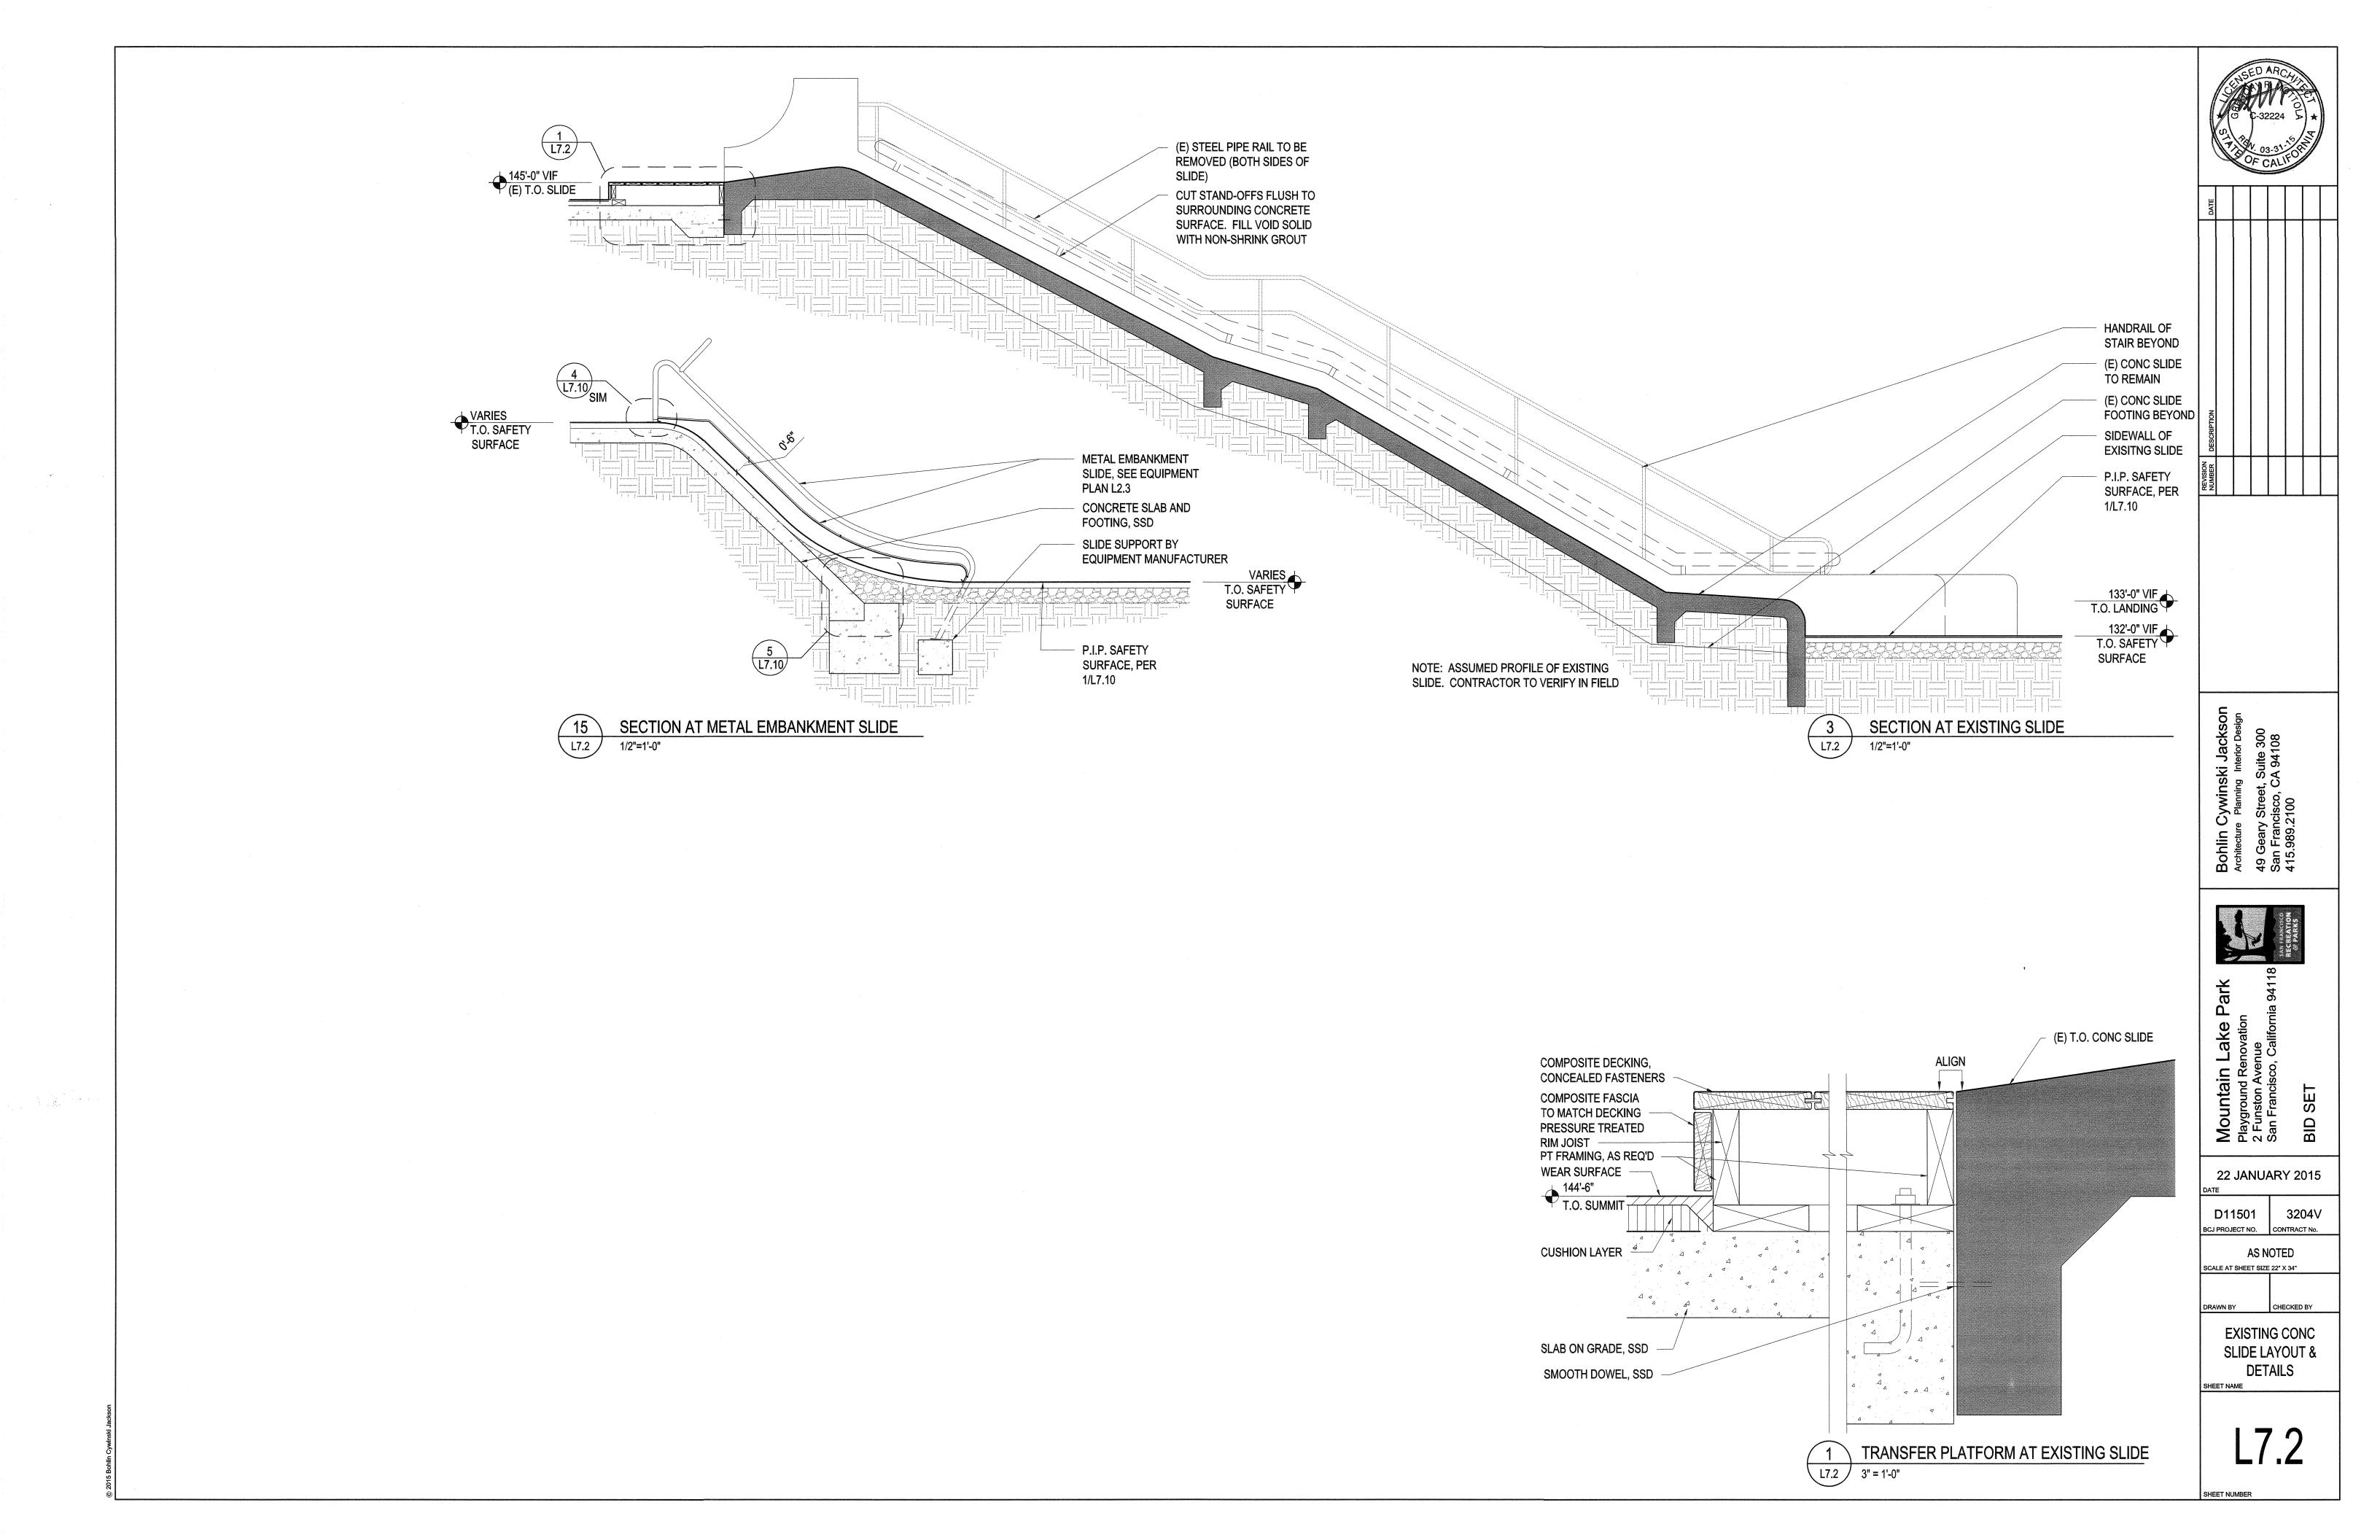

trunk to allow for flex,<br>then tied again to stake.<br>Finished Grade.<br>Backfill (100% Native<br>topsoil).<br>In woodland areas,<br>existing vegetation to<br>remain undisturbed.<br>Native soil.<br>Native soil.<br>Rubber ties attached 6" above<br>the point at which the trunk<br>stays erect. First tied tightly to<br>stake, then wrapped loosely<br>around trunk to allow for flex,<br>then tied again to stake.<br>Finished Grade.<br>Backfill (100% Native<br>topsoil).<br>In woodland areas,<br>existing vegetation to<br>remain undisturbed.<br>Native soil.<br>Native soil. | Native Soil –                                                                                                                                                                                                      |



















÷ .

ينين من روا

GALVANIZED STEEL HANDRAIL BEYOND, SEE SHEET L7.3 FOR NOTES -PROFILE OF CAST-IN-PLACE CONCRETE STAIR BEYOND P.I.P. SAFETY SURFACE CONCRETE SLAB AND FOOTING, SSD + 139'-6" T.O. LANDING (<u>5</u> (L7.10) VARIES T.O. SAFETY SURFACE SUMMIT SECTION 15 L7.4 / 1/2"=1'-0" **PROFILE OF** STAIR BEYOND LIGHT SANDBLAST FINISH (ALL FACES) <sup>3</sup>⁄8" RADIUS, TYP ALIGN TO PROFILE OF STAIR BEYOND "2/1 1/2" 0'-6" "2/1 1/2" 0'-1 1/2" CAST IN PLACE CONCRETE BENCH, SSD 4.