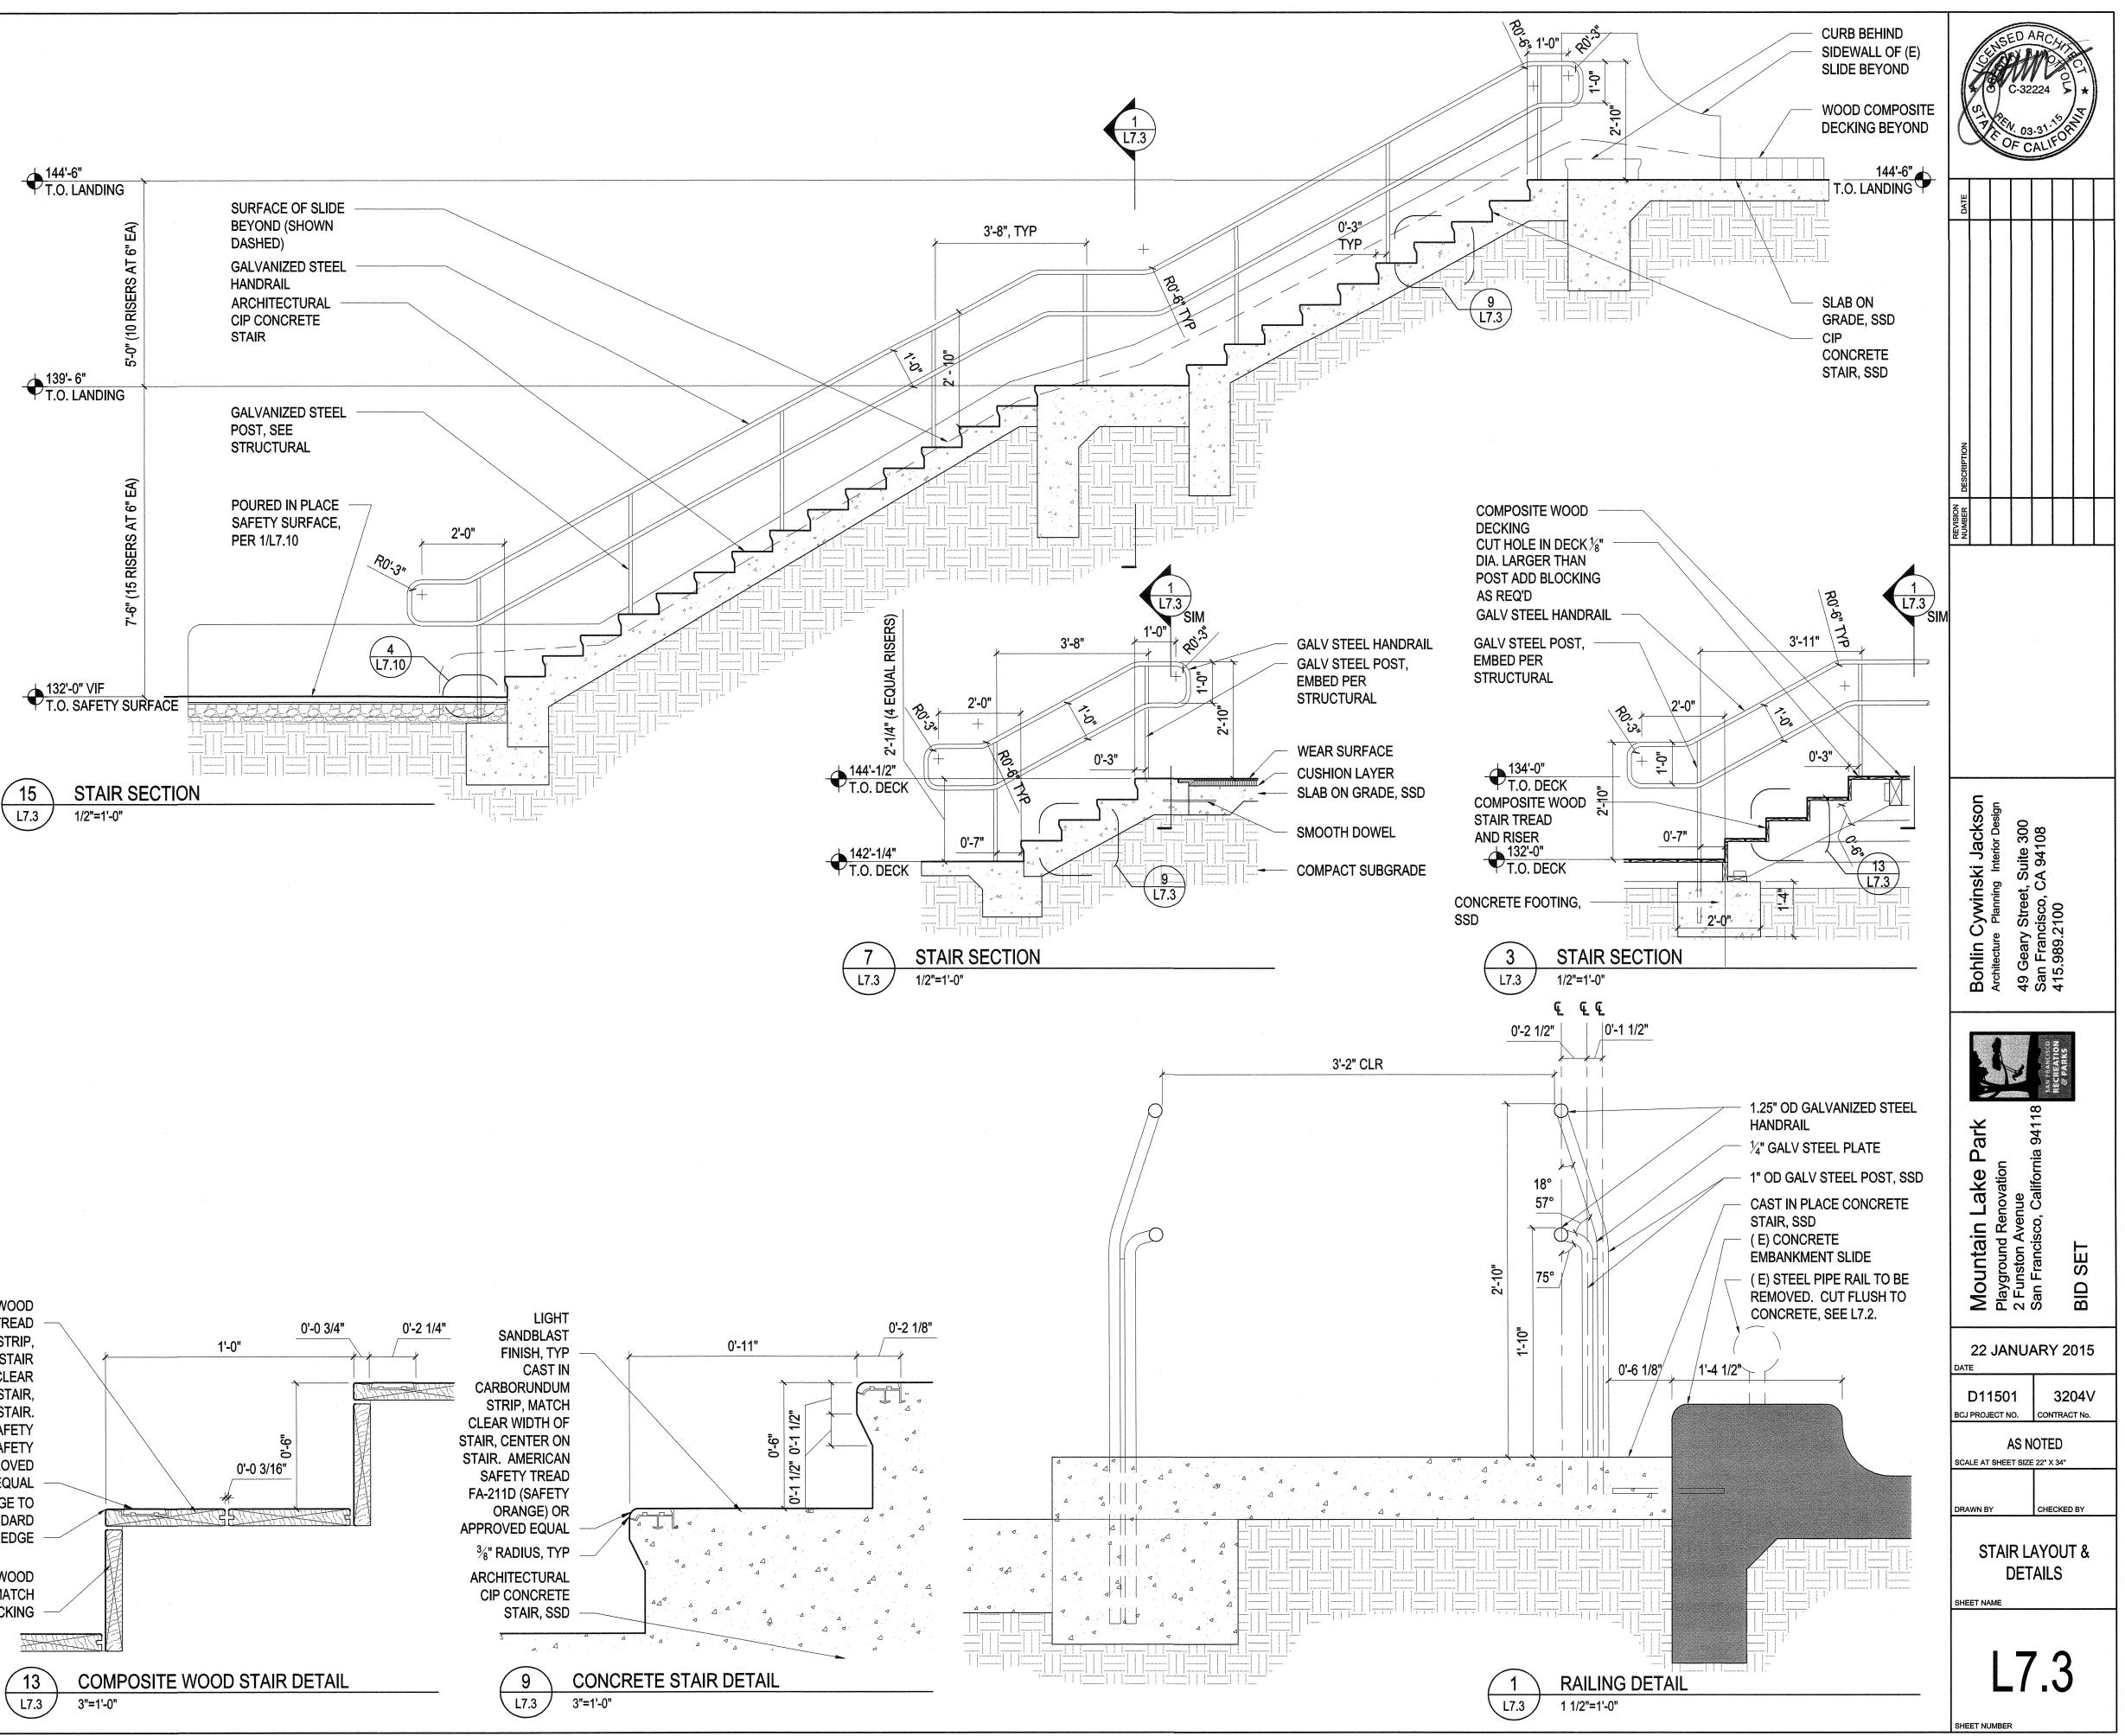

unk to allow for flex,<br>then tied again to stake.<br>Finished Grade.<br>Backfill (100% Native<br>topsoil).<br>In woodland areas,<br>existing vegetation to<br>remain undisturbed.<br>Native soil.<br>Native soil.<br>Rubber ties attached 6" above<br>the point at which the trunk<br>stays erect. First tied tightly to<br>stake, then wrapped loosely<br>around trunk to allow for flex,<br>then tied again to stake.<br>Finished Grade.<br>Backfill (100% Native<br>topsoil).<br>In woodland areas,<br>existing vegetation to<br>remain undisturbed.<br>Native soil.<br>Native soil. | Native Soil –                                                                                                                                                                                                      |



















÷ .

ينين من روا

GALVANIZED STEEL HANDRAIL BEYOND, SEE SHEET L7.3 FOR NOTES -PROFILE OF CAST-IN-PLACE CONCRETE STAIR BEYOND P.I.P. SAFETY SURFACE CONCRETE SLAB AND FOOTING, SSD + 139'-6" T.O. LANDING (<u>5</u> (L7.10) VARIES T.O. SAFETY SURFACE SUMMIT SECTION 15 L7.4 / 1/2"=1'-0" **PROFILE OF** STAIR BEYOND LIGHT SANDBLAST FINISH (ALL FACES) <sup>3</sup>⁄8" RADIUS, TYP ALIGN TO PROFILE OF STAIR BEYOND "2/1 1/2" 0'-6" "2/1 1/2" 0'-1 1/2" CAST IN PLACE CONCRETE BENCH, SSD 4.