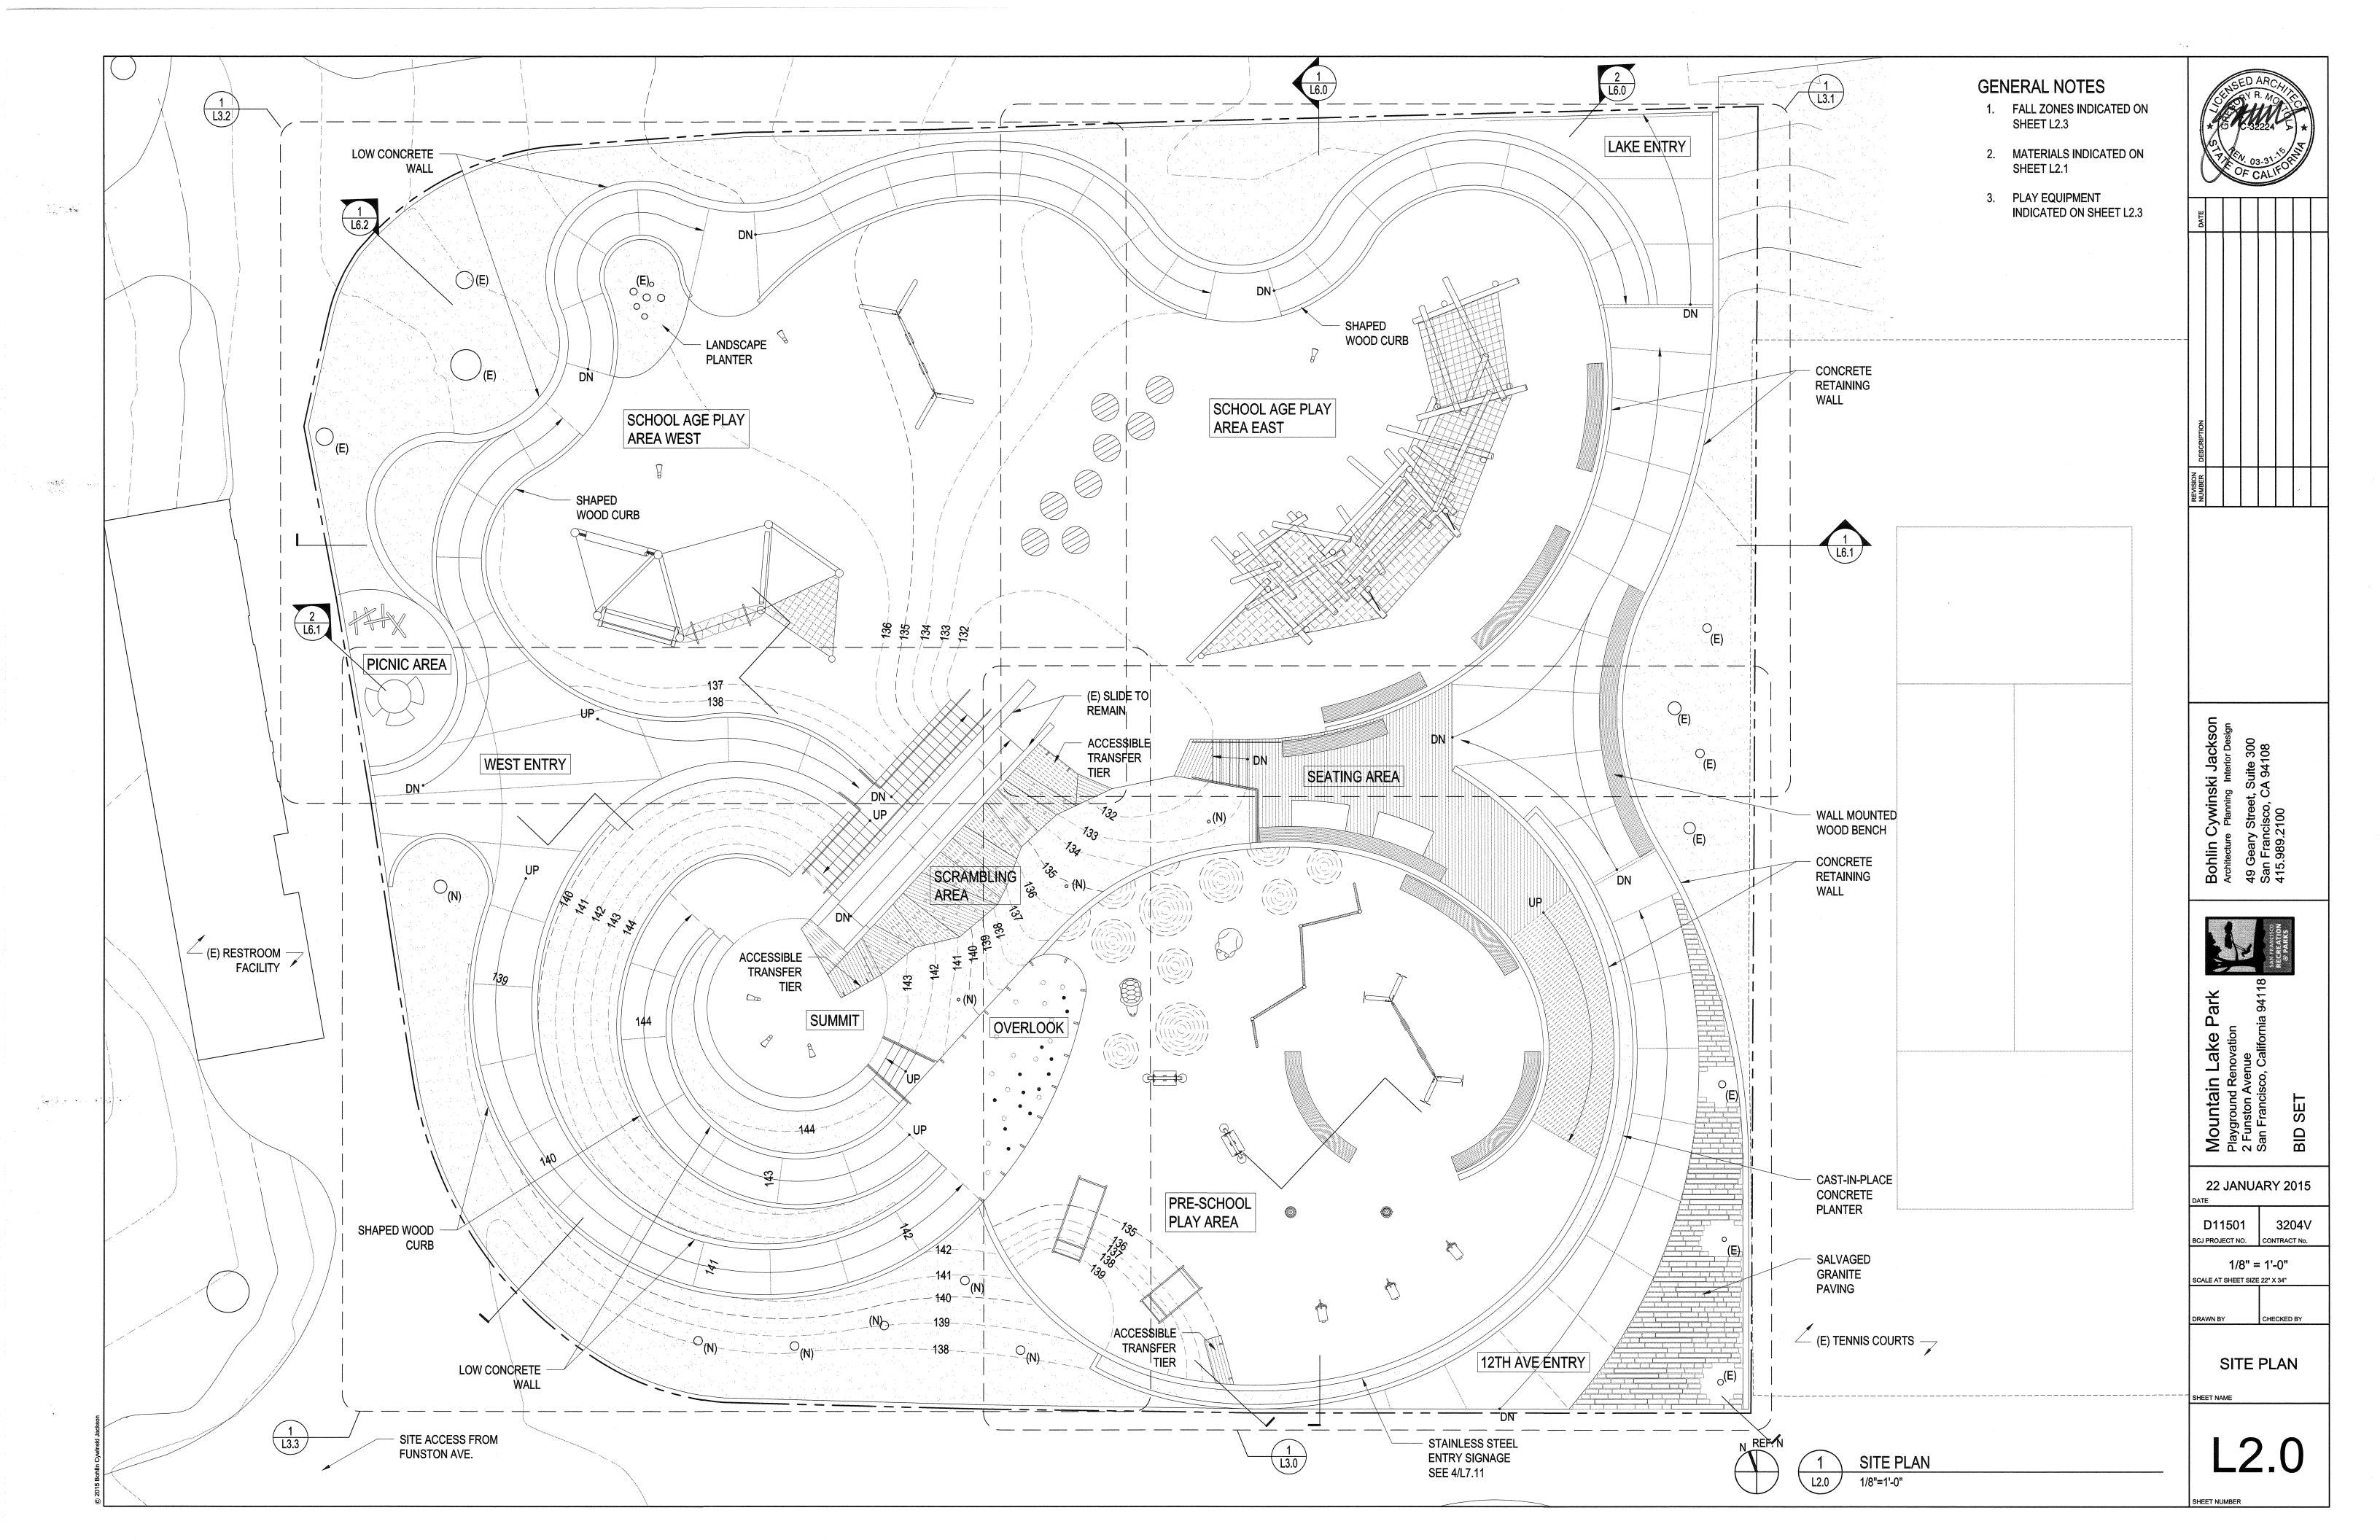

|                                     | SEE L2.3A & | MENT LEGEND<br>L2.3B FOR PLAY EQUIPMENT<br>S, L2.3C FOR MISC EQUIPMENT | SED ARCHIER                                                                                                                               |
|-------------------------------------|-------------|------------------------------------------------------------------------|-------------------------------------------------------------------------------------------------------------------------------------------|
|                                     | Α           | TODDLER TWIN SWING<br>SPECIAL                                          | OF CALIFORN                                                                                                                               |
|                                     | В           | SMALL SEE-SAW                                                          | DATE                                                                                                                                      |
|                                     | С           | SWINGING HORSE                                                         |                                                                                                                                           |
|                                     | D           | STAINLESS STEEL EMBANKMENT<br>SLIDE                                    |                                                                                                                                           |
|                                     | E           | STROKING STONE                                                         |                                                                                                                                           |
|                                     |             | WHIRLIGIG                                                              |                                                                                                                                           |
|                                     | G           | CATERPILLAR                                                            |                                                                                                                                           |
|                                     | П           | JUMPING DISC                                                           | z                                                                                                                                         |
|                                     |             | CLIMBING FOREST                                                        | DESCRIPTION                                                                                                                               |
|                                     | Γκ          | CLIMBING STRUCTURE 01                                                  | NUMBER                                                                                                                                    |
|                                     |             | CONFERENCE                                                             |                                                                                                                                           |
|                                     | M           | NOT USED                                                               |                                                                                                                                           |
|                                     |             | KALEIDOSCOPE (ALT 5)                                                   |                                                                                                                                           |
|                                     | P           | OCTOSCOPE (ALT 5)                                                      |                                                                                                                                           |
|                                     | Q           | (E) CONCRETE                                                           |                                                                                                                                           |
|                                     | R           | EMBANKMENT SLIDE                                                       |                                                                                                                                           |
|                                     | S           | SCRAMBLING WALL                                                        | u u u u u u u u u u u u u u u u u u u                                                                                                     |
|                                     | Г           | WITH HANDHOLDS                                                         | Jacks<br>erior Des<br>te 300<br>4108                                                                                                      |
|                                     |             | NOT USED                                                               | Bohlin Cywinski Jackson<br>Architecture Planning Interior Design<br>49 Geary Street, Suite 300<br>San Francisco, CA 94108<br>415.989.2100 |
|                                     | transformed | CURVED BENCH WITH                                                      | Cywi<br>e Planr<br>y Stree<br>ncisco<br>.2100                                                                                             |
|                                     |             | BACK<br>CURVED BENCH                                                   | Bohlin C<br>Architecture<br>49 Geary<br>San Franc<br>415.989.2                                                                            |
|                                     | W           | WITHOUT BACK                                                           | A 0,4                                                                                                                                     |
|                                     | Y           | RECTANGULAR TABLE                                                      | A PARKS                                                                                                                                   |
|                                     |             | EQUIPMENT USE ZONE                                                     | Ike Park<br>Aation<br>alifornia 94118                                                                                                     |
|                                     |             |                                                                        | Mountain Lake Park<br>Playground Renovation<br>2 Funston Avenue<br>San Francisco, California 94118<br>BID SET<br>BID SET                  |
|                                     |             |                                                                        | 22 JANUARY 2015                                                                                                                           |
|                                     |             |                                                                        | D11501 3204V<br>BCJ PROJECT NO. CONTRACT NO.                                                                                              |
|                                     |             |                                                                        | 1/8" = 1'-0"<br>SCALE AT SHEET SIZE 22" X 34"                                                                                             |
|                                     |             |                                                                        |                                                                                                                                           |
|                                     |             |                                                                        |                                                                                                                                           |
|                                     |             |                                                                        | PLAN<br>SHEET NAME                                                                                                                        |
| REF. N<br>1 EQUIF<br>L2.3 1/8"=1'-0 | PMENT PLAN  |                                                                        | L2.3                                                                                                                                      |