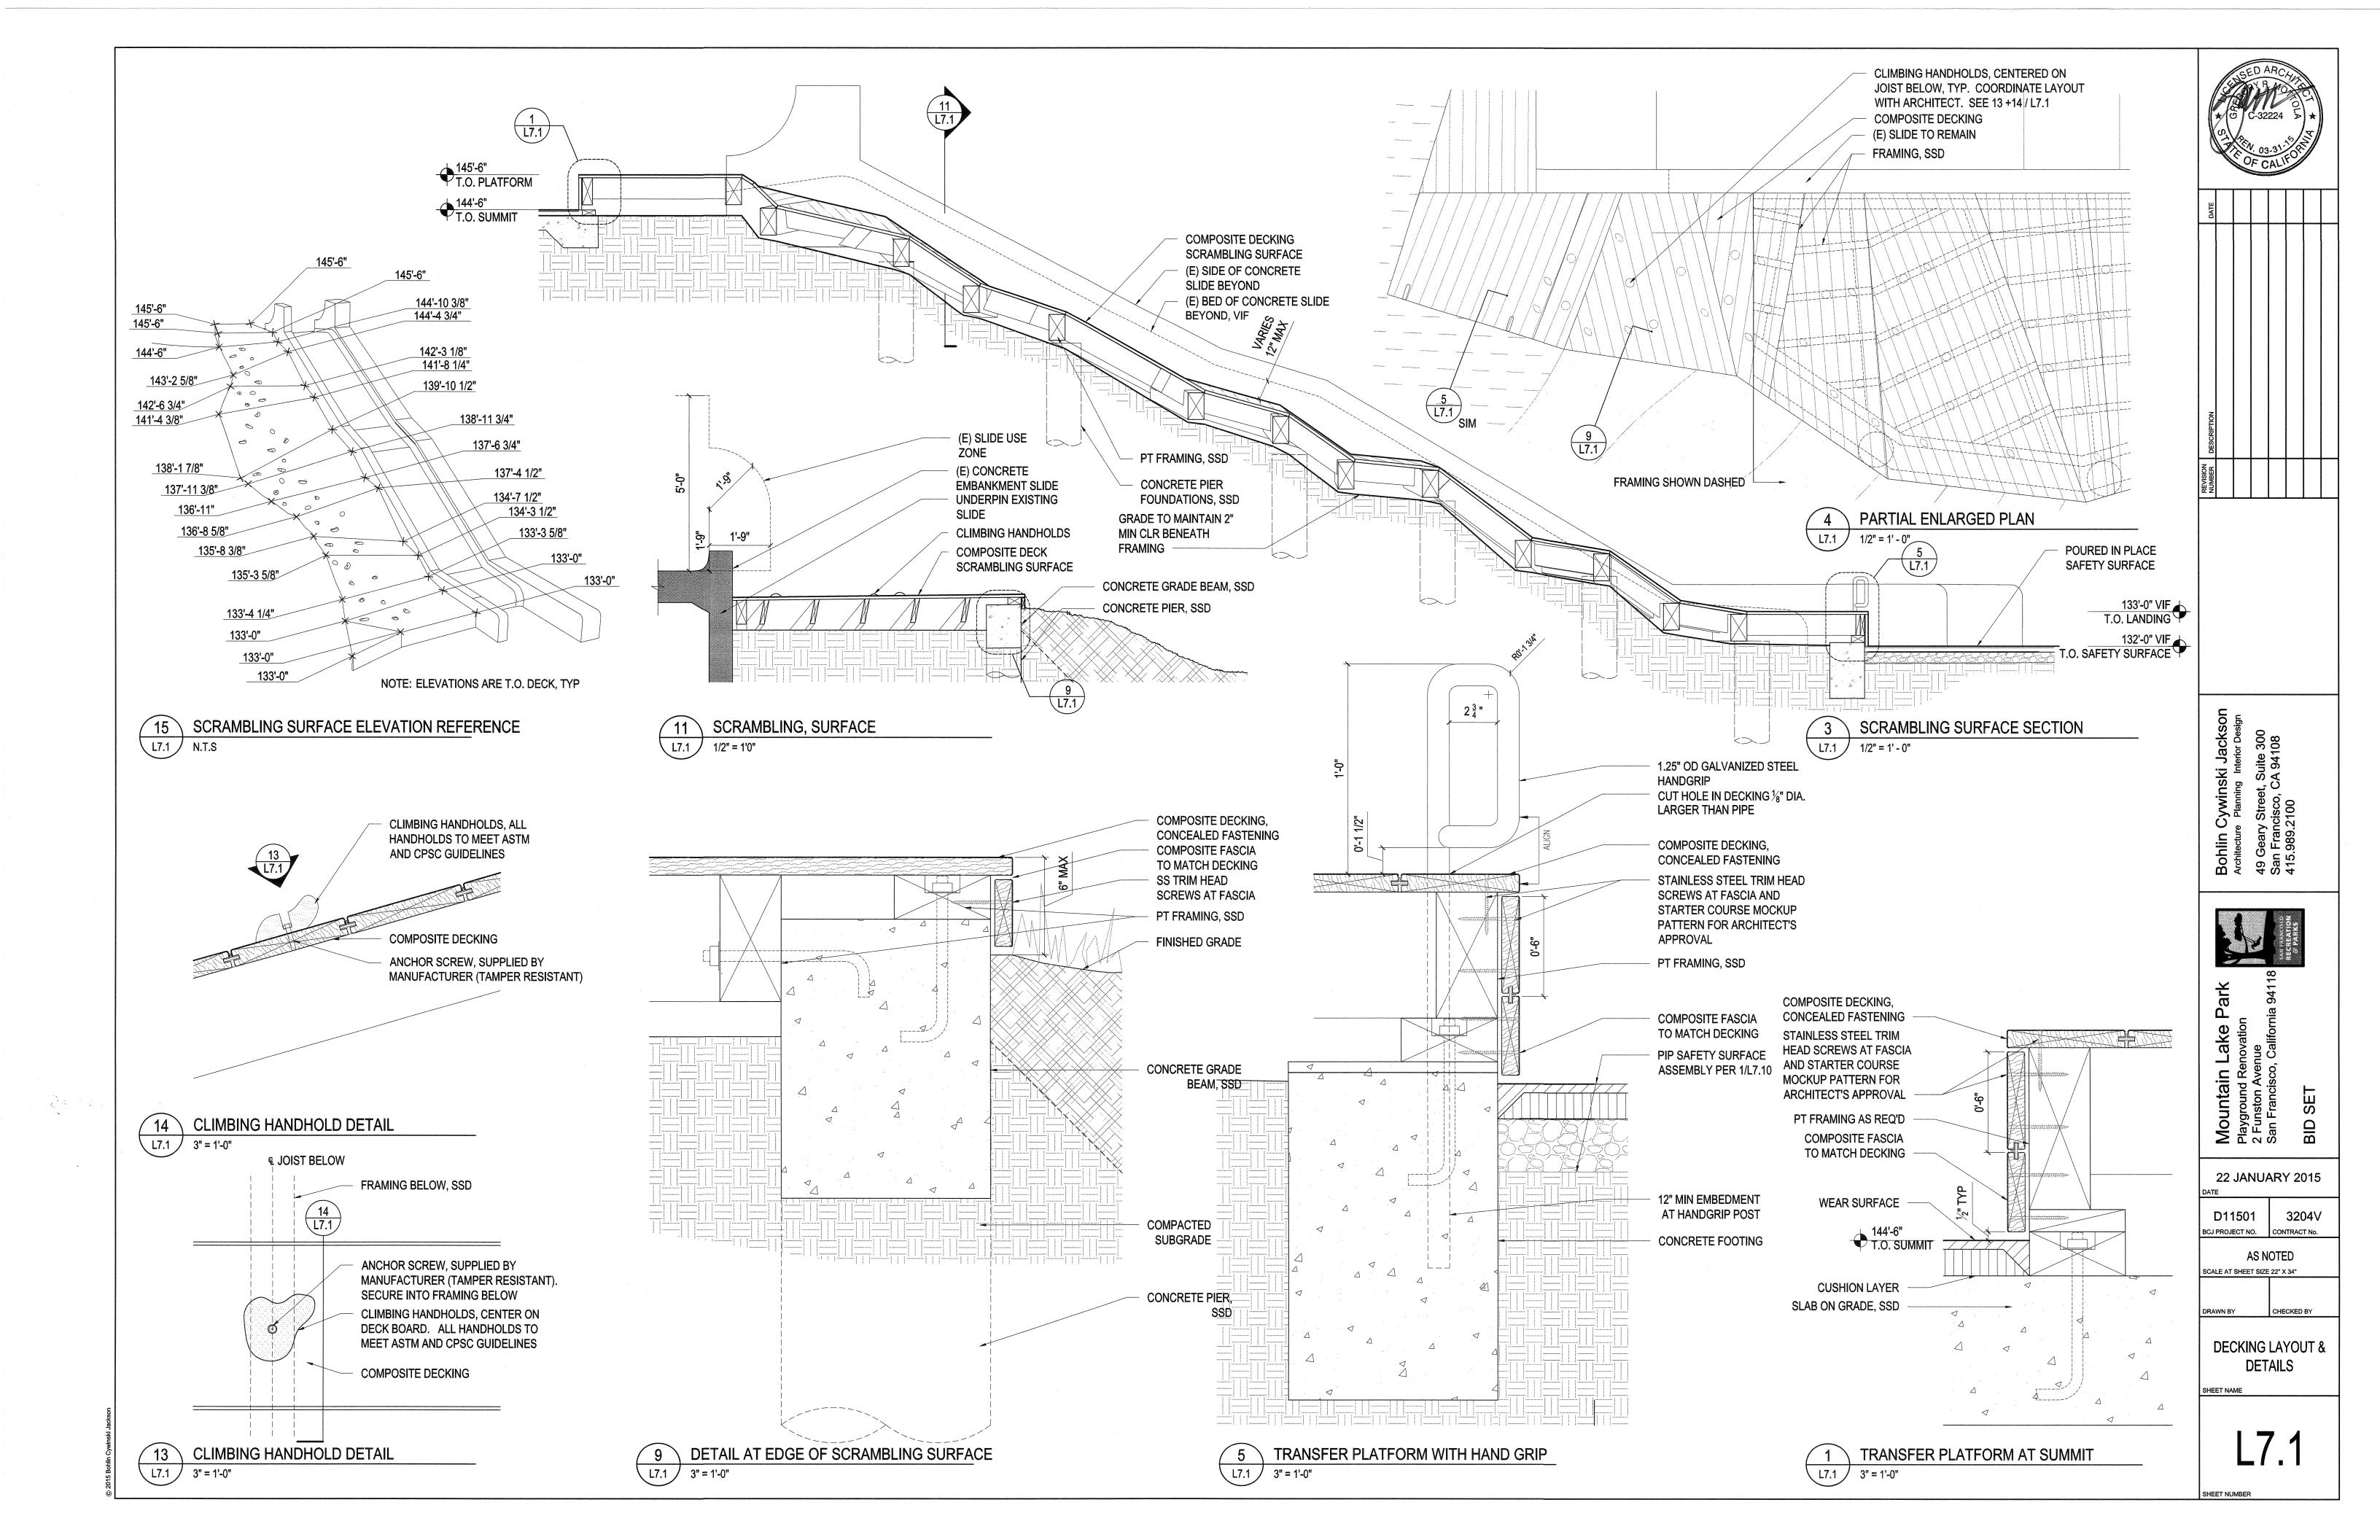

d trunk to allow for flex,<br>then tied again to stake.<br>Finished Grade.<br>Backfill (100% Native<br>topsoil).<br>In woodland areas,<br>existing vegetation to<br>remain undisturbed.<br>Native soil.<br>Native soil.<br>Rubber ties attached 6" above<br>the point at which the trunk<br>stays erect. First tied tightly to<br>stake, then wrapped loosely<br>around trunk to allow for flex,<br>then tied again to stake.<br>Finished Grade.<br>Backfill (100% Native<br>topsoil).<br>In woodland areas,<br>existing vegetation to<br>remain undisturbed.<br>Native soil.<br>Native soil. | Native Soil –                                                                                                                                                                                                      |



















÷ .

ينين من روا

GALVANIZED STEEL HANDRAIL BEYOND, SEE SHEET L7.3 FOR NOTES -PROFILE OF CAST-IN-PLACE CONCRETE STAIR BEYOND P.I.P. SAFETY SURFACE CONCRETE SLAB AND FOOTING, SSD + 139'-6" T.O. LANDING (<u>5</u> (L7.10) VARIES T.O. SAFETY SURFACE SUMMIT SECTION 15 L7.4 / 1/2"=1'-0" **PROFILE OF** STAIR BEYOND LIGHT SANDBLAST FINISH (ALL FACES) <sup>3</sup>⁄8" RADIUS, TYP ALIGN TO PROFILE OF STAIR BEYOND "2/1 1/2" 0'-6" "2/1 1/2" 0'-1 1/2" CAST IN PLACE CONCRETE BENCH, SSD 4.