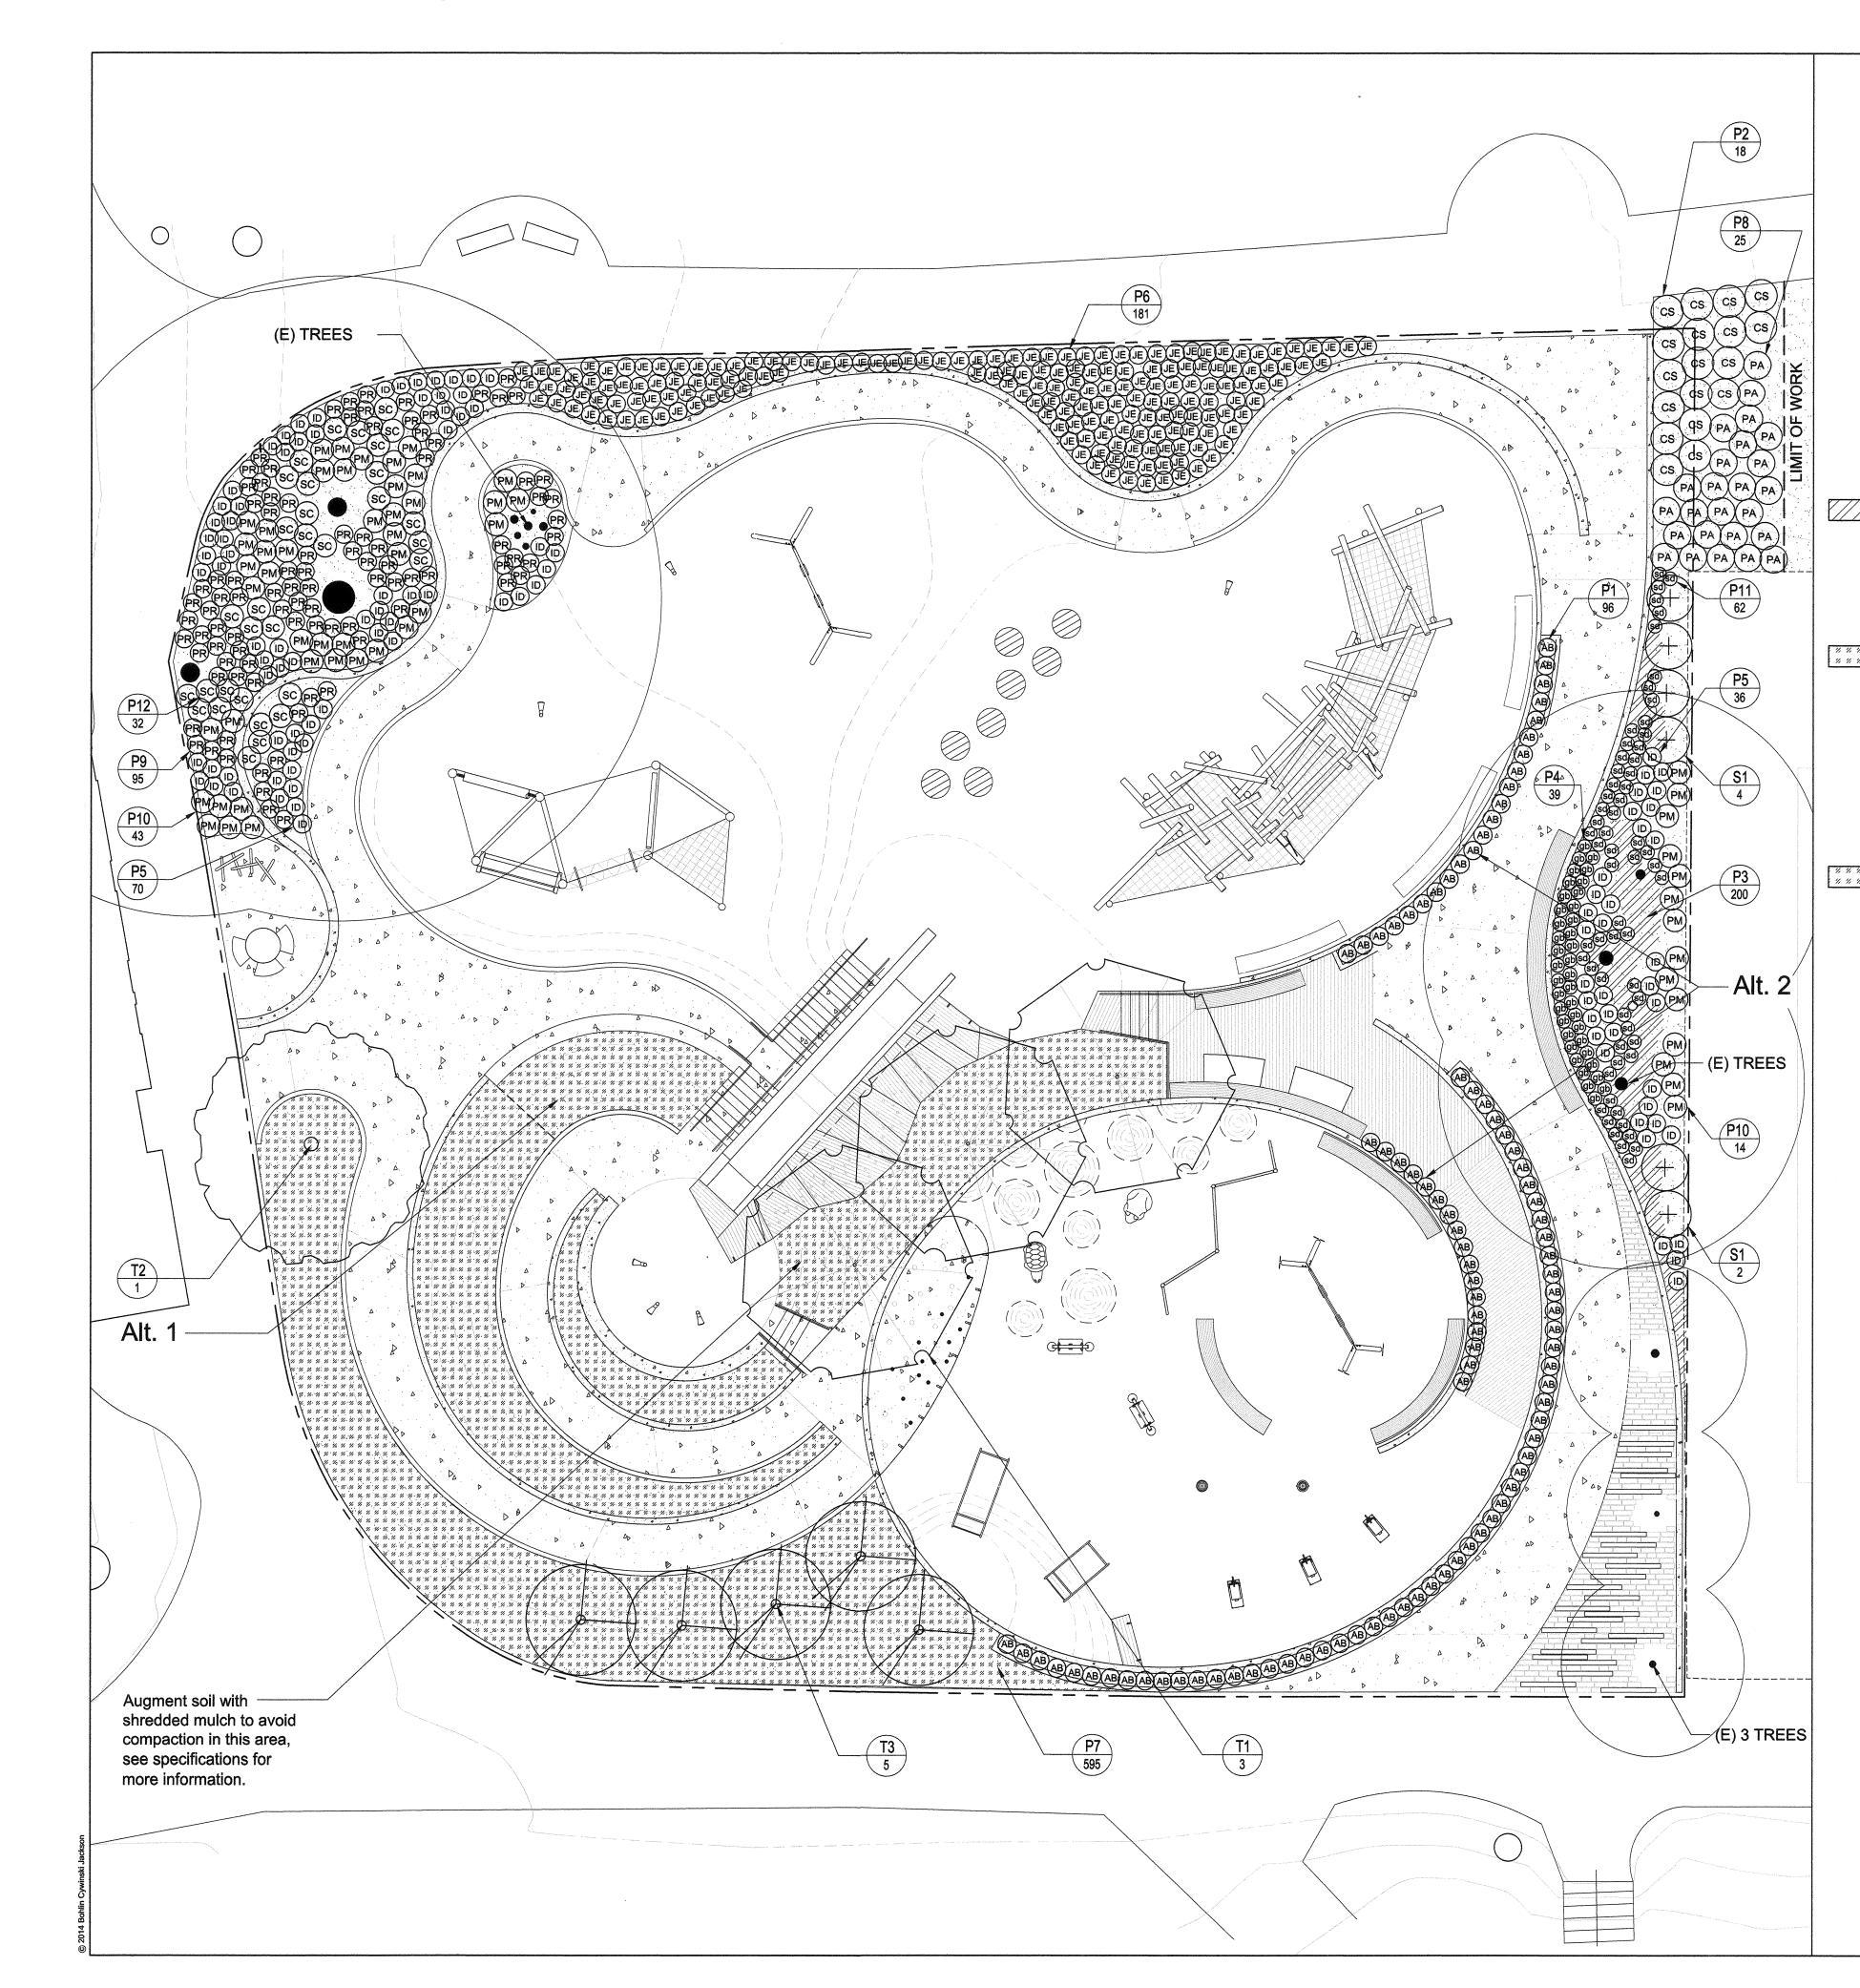

|                                     | SEE L2.3A & | MENT LEGEND<br>L2.3B FOR PLAY EQUIPMENT<br>S, L2.3C FOR MISC EQUIPMENT | SED ARCHIER                                                                                                                               |
|-------------------------------------|-------------|------------------------------------------------------------------------|-------------------------------------------------------------------------------------------------------------------------------------------|
|                                     | Α           | TODDLER TWIN SWING<br>SPECIAL                                          | OF CALIFORN                                                                                                                               |
|                                     | В           | SMALL SEE-SAW                                                          | DATE                                                                                                                                      |
|                                     | С           | SWINGING HORSE                                                         |                                                                                                                                           |
|                                     | D           | STAINLESS STEEL EMBANKMENT<br>SLIDE                                    |                                                                                                                                           |
|                                     | E           | STROKING STONE                                                         |                                                                                                                                           |
|                                     |             | WHIRLIGIG                                                              |                                                                                                                                           |
|                                     | G           | CATERPILLAR                                                            |                                                                                                                                           |
|                                     | П           | JUMPING DISC                                                           | z                                                                                                                                         |
|                                     |             | CLIMBING FOREST                                                        | DESCRIPTION                                                                                                                               |
|                                     | Γκ          | CLIMBING STRUCTURE 01                                                  | NUMBER                                                                                                                                    |
|                                     |             | CONFERENCE                                                             |                                                                                                                                           |
|                                     | M           | NOT USED                                                               |                                                                                                                                           |
|                                     |             | KALEIDOSCOPE (ALT 5)                                                   |                                                                                                                                           |
|                                     | P           | OCTOSCOPE (ALT 5)                                                      |                                                                                                                                           |
|                                     | Q           | (E) CONCRETE                                                           |                                                                                                                                           |
|                                     | R           | EMBANKMENT SLIDE                                                       |                                                                                                                                           |
|                                     | S           | SCRAMBLING WALL                                                        | u u u u u u u u u u u u u u u u u u u                                                                                                     |
|                                     | Г           | WITH HANDHOLDS                                                         | Jacks<br>erior Des<br>te 300<br>4108                                                                                                      |
|                                     |             | NOT USED                                                               | Bohlin Cywinski Jackson<br>Architecture Planning Interior Design<br>49 Geary Street, Suite 300<br>San Francisco, CA 94108<br>415.989.2100 |
|                                     | transformed | CURVED BENCH WITH                                                      | Cywi<br>e Planr<br>y Stree<br>ncisco<br>.2100                                                                                             |
|                                     |             | BACK<br>CURVED BENCH                                                   | Bohlin C<br>Architecture<br>49 Geary<br>San Franc<br>415.989.2                                                                            |
|                                     | W           | WITHOUT BACK                                                           | A 0,4                                                                                                                                     |
|                                     | Y           | RECTANGULAR TABLE                                                      | A PARKS                                                                                                                                   |
|                                     |             | EQUIPMENT USE ZONE                                                     | Ike Park<br>Aation<br>alifornia 94118                                                                                                     |
|                                     |             |                                                                        | Mountain Lake Park<br>Playground Renovation<br>2 Funston Avenue<br>San Francisco, California 94118<br>BID SET<br>BID SET                  |
|                                     |             |                                                                        | 22 JANUARY 2015                                                                                                                           |
|                                     |             |                                                                        | D11501 3204V<br>BCJ PROJECT NO. CONTRACT NO.                                                                                              |
|                                     |             |                                                                        | 1/8" = 1'-0"<br>SCALE AT SHEET SIZE 22" X 34"                                                                                             |
|                                     |             |                                                                        |                                                                                                                                           |
|                                     |             |                                                                        |                                                                                                                                           |
|                                     |             |                                                                        | PLAN<br>SHEET NAME                                                                                                                        |
| REF. N<br>1 EQUIF<br>L2.3 1/8"=1'-0 | PMENT PLAN  |                                                                        | L2.3                                                                                                                                      |