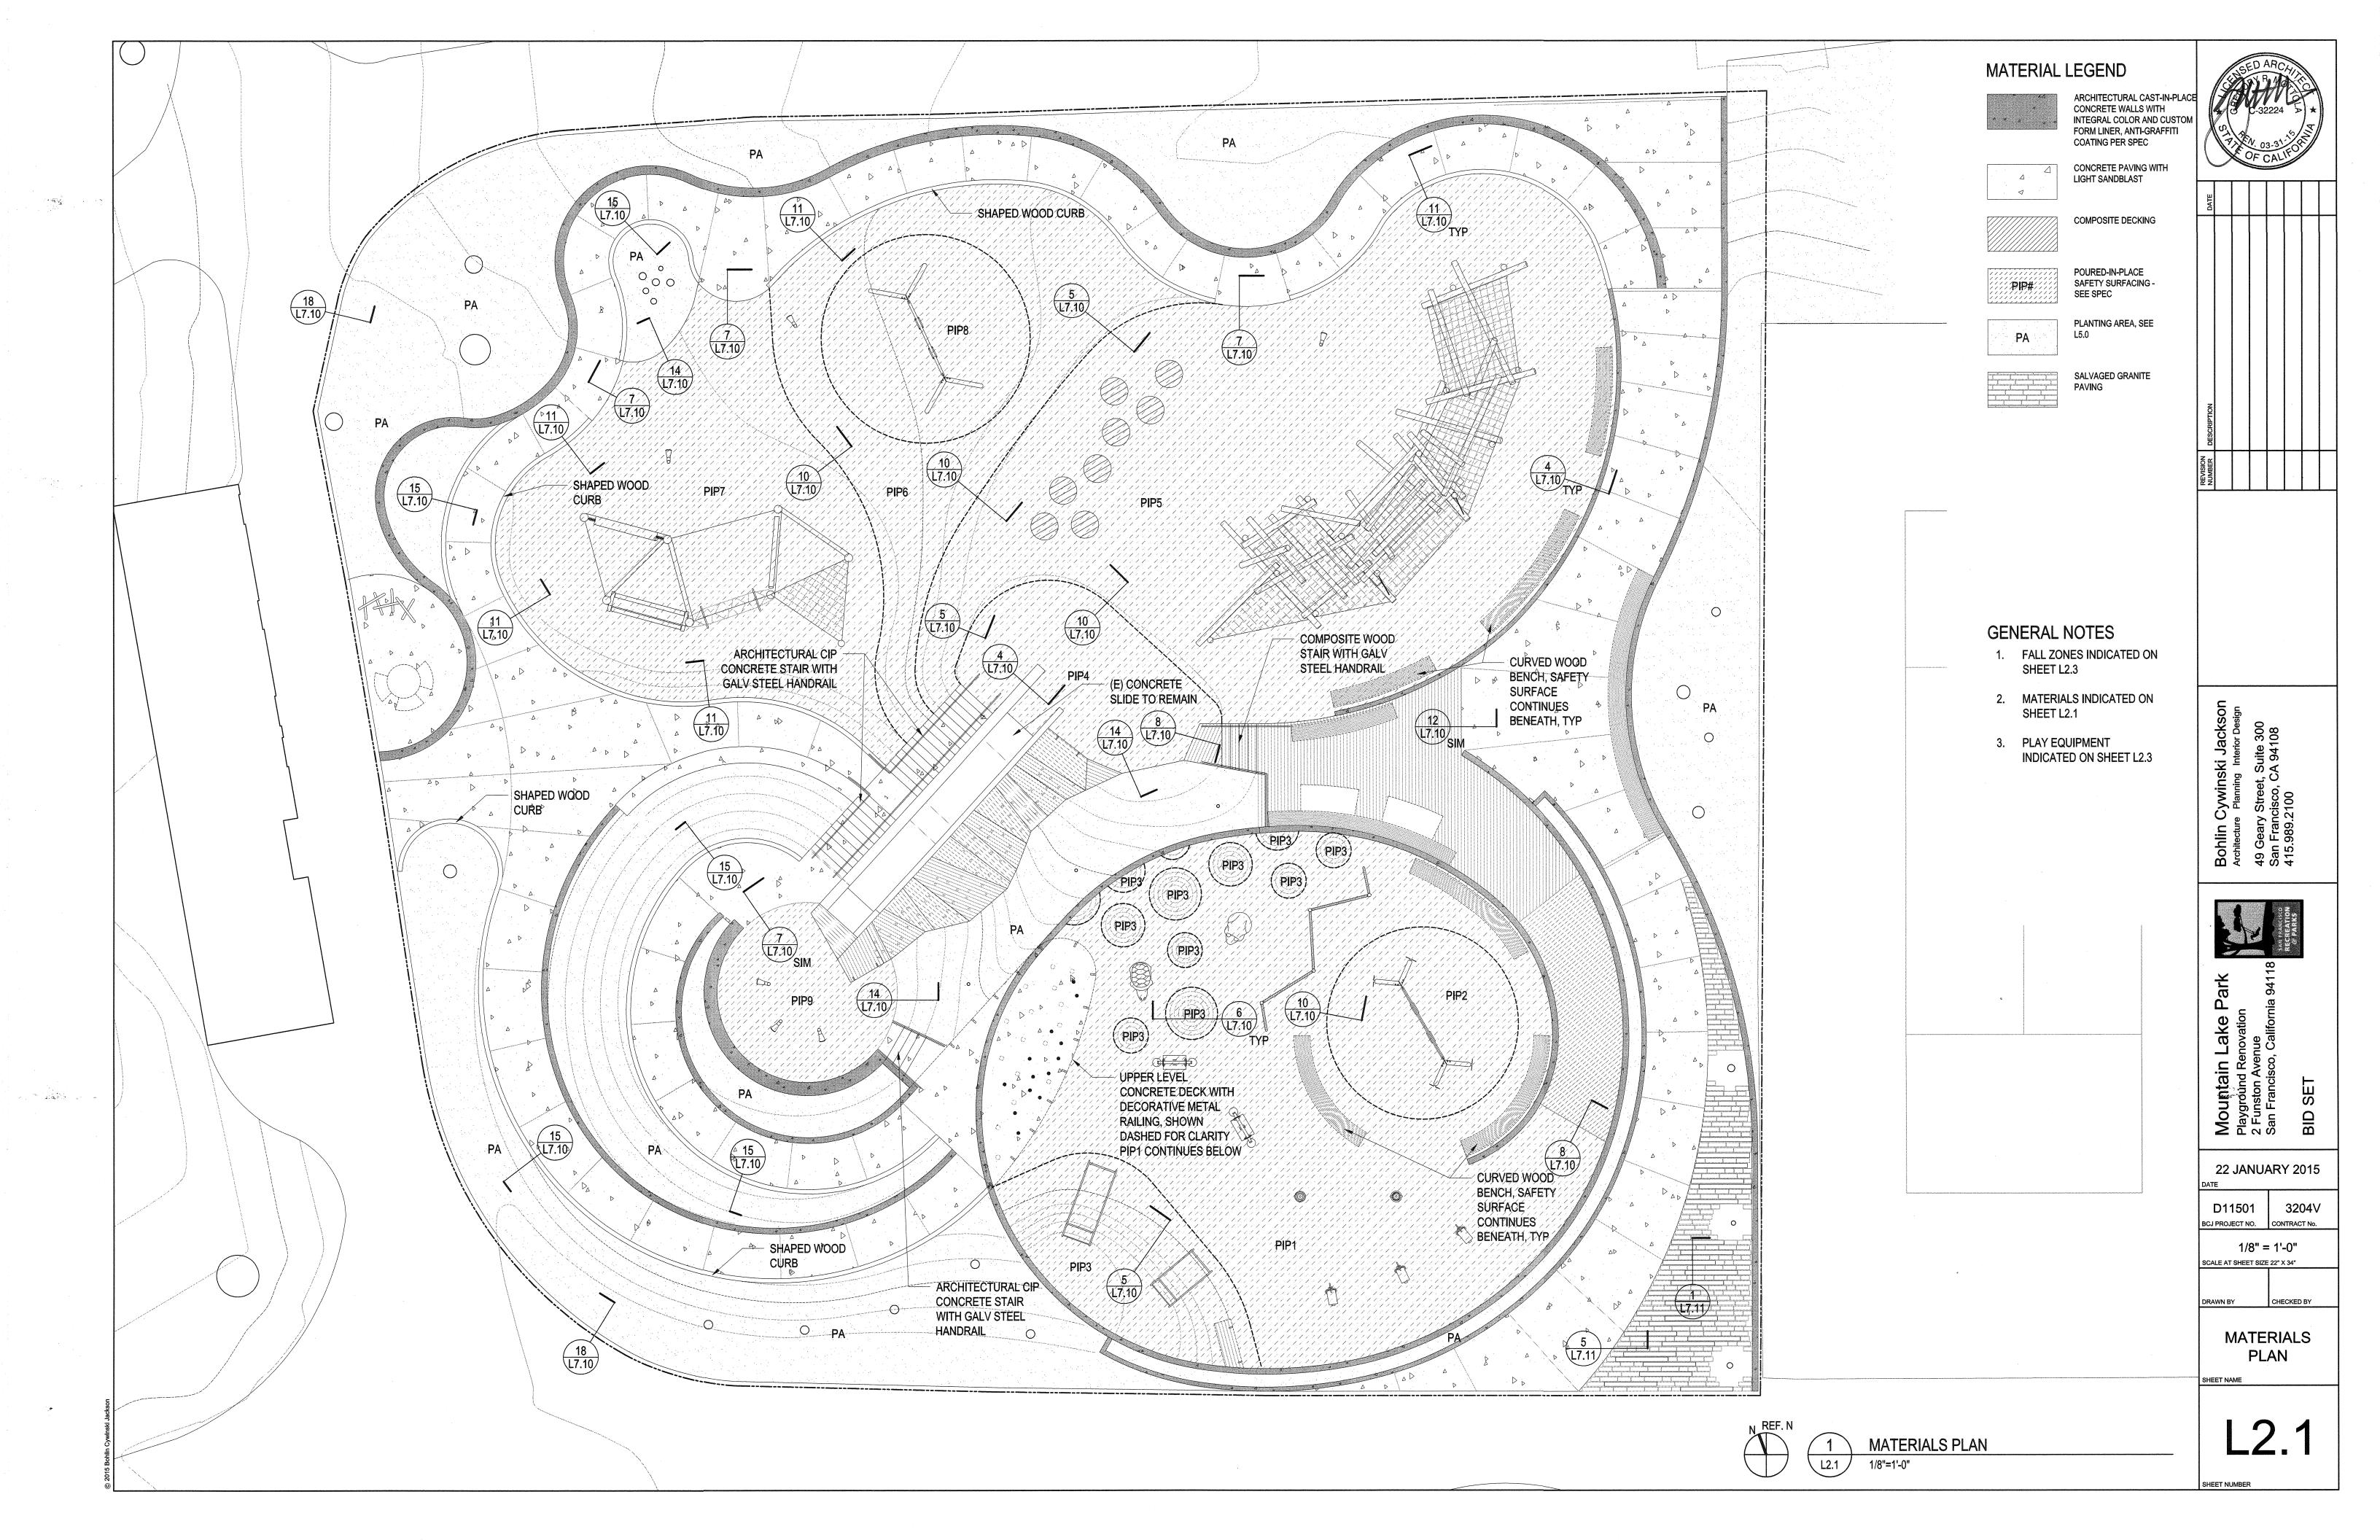

|                                     | SEE L2.3A & | MENT LEGEND<br>L2.3B FOR PLAY EQUIPMENT<br>S, L2.3C FOR MISC EQUIPMENT | SED ARCHIER                                                                                                                               |
|-------------------------------------|-------------|------------------------------------------------------------------------|-------------------------------------------------------------------------------------------------------------------------------------------|
|                                     | Α           | TODDLER TWIN SWING<br>SPECIAL                                          | OF CALIFORN                                                                                                                               |
|                                     | В           | SMALL SEE-SAW                                                          | DATE                                                                                                                                      |
|                                     | С           | SWINGING HORSE                                                         |                                                                                                                                           |
|                                     | D           | STAINLESS STEEL EMBANKMENT<br>SLIDE                                    |                                                                                                                                           |
|                                     | E           | STROKING STONE                                                         |                                                                                                                                           |
|                                     |             | WHIRLIGIG                                                              |                                                                                                                                           |
|                                     | G           | CATERPILLAR                                                            |                                                                                                                                           |
|                                     | П           | JUMPING DISC                                                           | z                                                                                                                                         |
|                                     |             | CLIMBING FOREST                                                        | DESCRIPTION                                                                                                                               |
|                                     | Γκ          | CLIMBING STRUCTURE 01                                                  | NUMBER                                                                                                                                    |
|                                     |             | CONFERENCE                                                             |                                                                                                                                           |
|                                     | M           | NOT USED                                                               |                                                                                                                                           |
|                                     |             | KALEIDOSCOPE (ALT 5)                                                   |                                                                                                                                           |
|                                     | P           | OCTOSCOPE (ALT 5)                                                      |                                                                                                                                           |
|                                     | Q           | (E) CONCRETE                                                           |                                                                                                                                           |
|                                     | R           | EMBANKMENT SLIDE                                                       |                                                                                                                                           |
|                                     | S           | SCRAMBLING WALL                                                        | u u u u u u u u u u u u u u u u u u u                                                                                                     |
|                                     | Г           | WITH HANDHOLDS                                                         | Jacks<br>erior Des<br>te 300<br>4108                                                                                                      |
|                                     |             | NOT USED                                                               | Bohlin Cywinski Jackson<br>Architecture Planning Interior Design<br>49 Geary Street, Suite 300<br>San Francisco, CA 94108<br>415.989.2100 |
|                                     | transformed | CURVED BENCH WITH                                                      | Cywi<br>e Planr<br>y Stree<br>ncisco<br>.2100                                                                                             |
|                                     |             | BACK<br>CURVED BENCH                                                   | Bohlin C<br>Architecture<br>49 Geary<br>San Franc<br>415.989.2                                                                            |
|                                     | W           | WITHOUT BACK                                                           | A 0,4                                                                                                                                     |
|                                     | Y           | RECTANGULAR TABLE                                                      | A PARKS                                                                                                                                   |
|                                     |             | EQUIPMENT USE ZONE                                                     | Ike Park<br>Aation<br>alifornia 94118                                                                                                     |
|                                     |             |                                                                        | Mountain Lake Park<br>Playground Renovation<br>2 Funston Avenue<br>San Francisco, California 94118<br>BID SET<br>BID SET                  |
|                                     |             |                                                                        | 22 JANUARY 2015                                                                                                                           |
|                                     |             |                                                                        | D11501 3204V<br>BCJ PROJECT NO. CONTRACT NO.                                                                                              |
|                                     |             |                                                                        | 1/8" = 1'-0"<br>SCALE AT SHEET SIZE 22" X 34"                                                                                             |
|                                     |             |                                                                        |                                                                                                                                           |
|                                     |             |                                                                        |                                                                                                                                           |
|                                     |             |                                                                        | PLAN<br>SHEET NAME                                                                                                                        |
| REF. N<br>1 EQUIF<br>L2.3 1/8"=1'-0 | PMENT PLAN  |                                                                        | L2.3                                                                                                                                      |