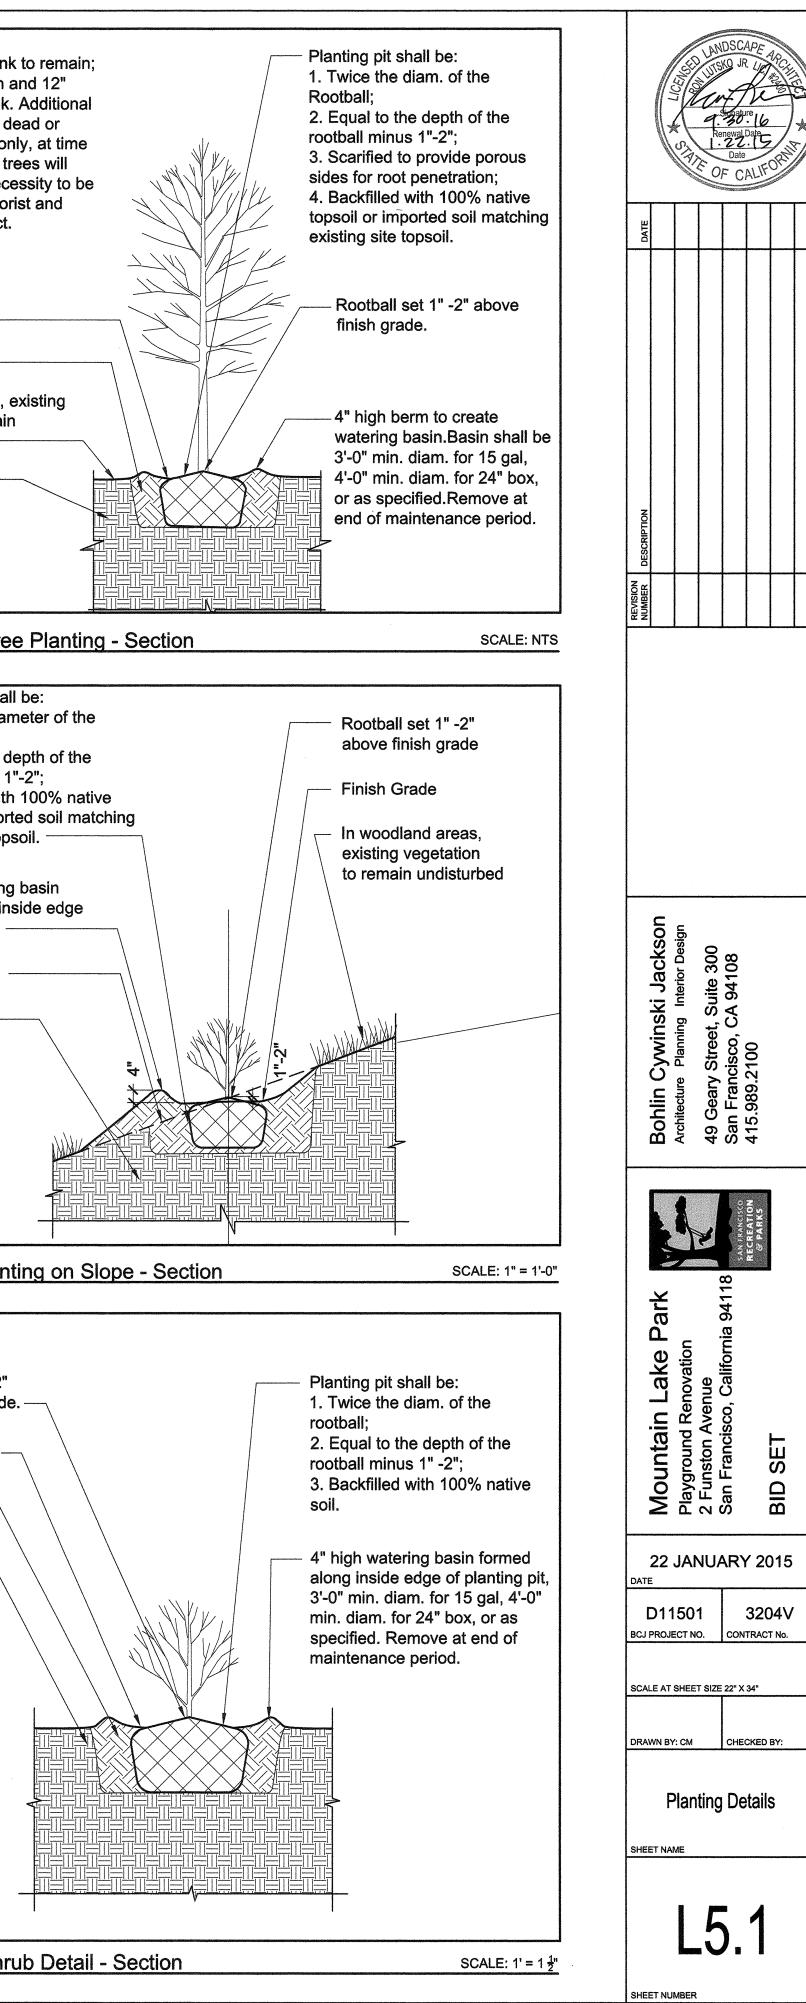

y<br>around trunk to allow for flex,<br>then tied again to stake.<br>Finished Grade.<br>Backfill (100% Native<br>topsoil).<br>In woodland areas,<br>existing vegetation to<br>remain undisturbed.<br>Native soil.<br>Native soil.<br>Rubber ties attached 6" above<br>the point at which the trunk<br>stays erect. First tied tightly to<br>stake, then wrapped loosely<br>around trunk to allow for flex,<br>then tied again to stake.<br>Finished Grade.<br>Backfill (100% Native<br>topsoil).<br>In woodland areas,<br>existing vegetation to<br>remain undisturbed.<br>Native soil.<br>Native soil. | Native Soil –                                                                                                                                                                                                      |



















÷ .

ينين من روا

GALVANIZED STEEL HANDRAIL BEYOND, SEE SHEET L7.3 FOR NOTES -PROFILE OF CAST-IN-PLACE CONCRETE STAIR BEYOND P.I.P. SAFETY SURFACE CONCRETE SLAB AND FOOTING, SSD + 139'-6" T.O. LANDING (<u>5</u> (L7.10) VARIES T.O. SAFETY SURFACE SUMMIT SECTION 15 L7.4 / 1/2"=1'-0" **PROFILE OF** STAIR BEYOND LIGHT SANDBLAST FINISH (ALL FACES) <sup>3</sup>⁄8" RADIUS, TYP ALIGN TO PROFILE OF STAIR BEYOND "2/1 1/2" 0'-6" "2/1 1/2" 0'-1 1/2" CAST IN PLACE CONCRETE BENCH, SSD 4.