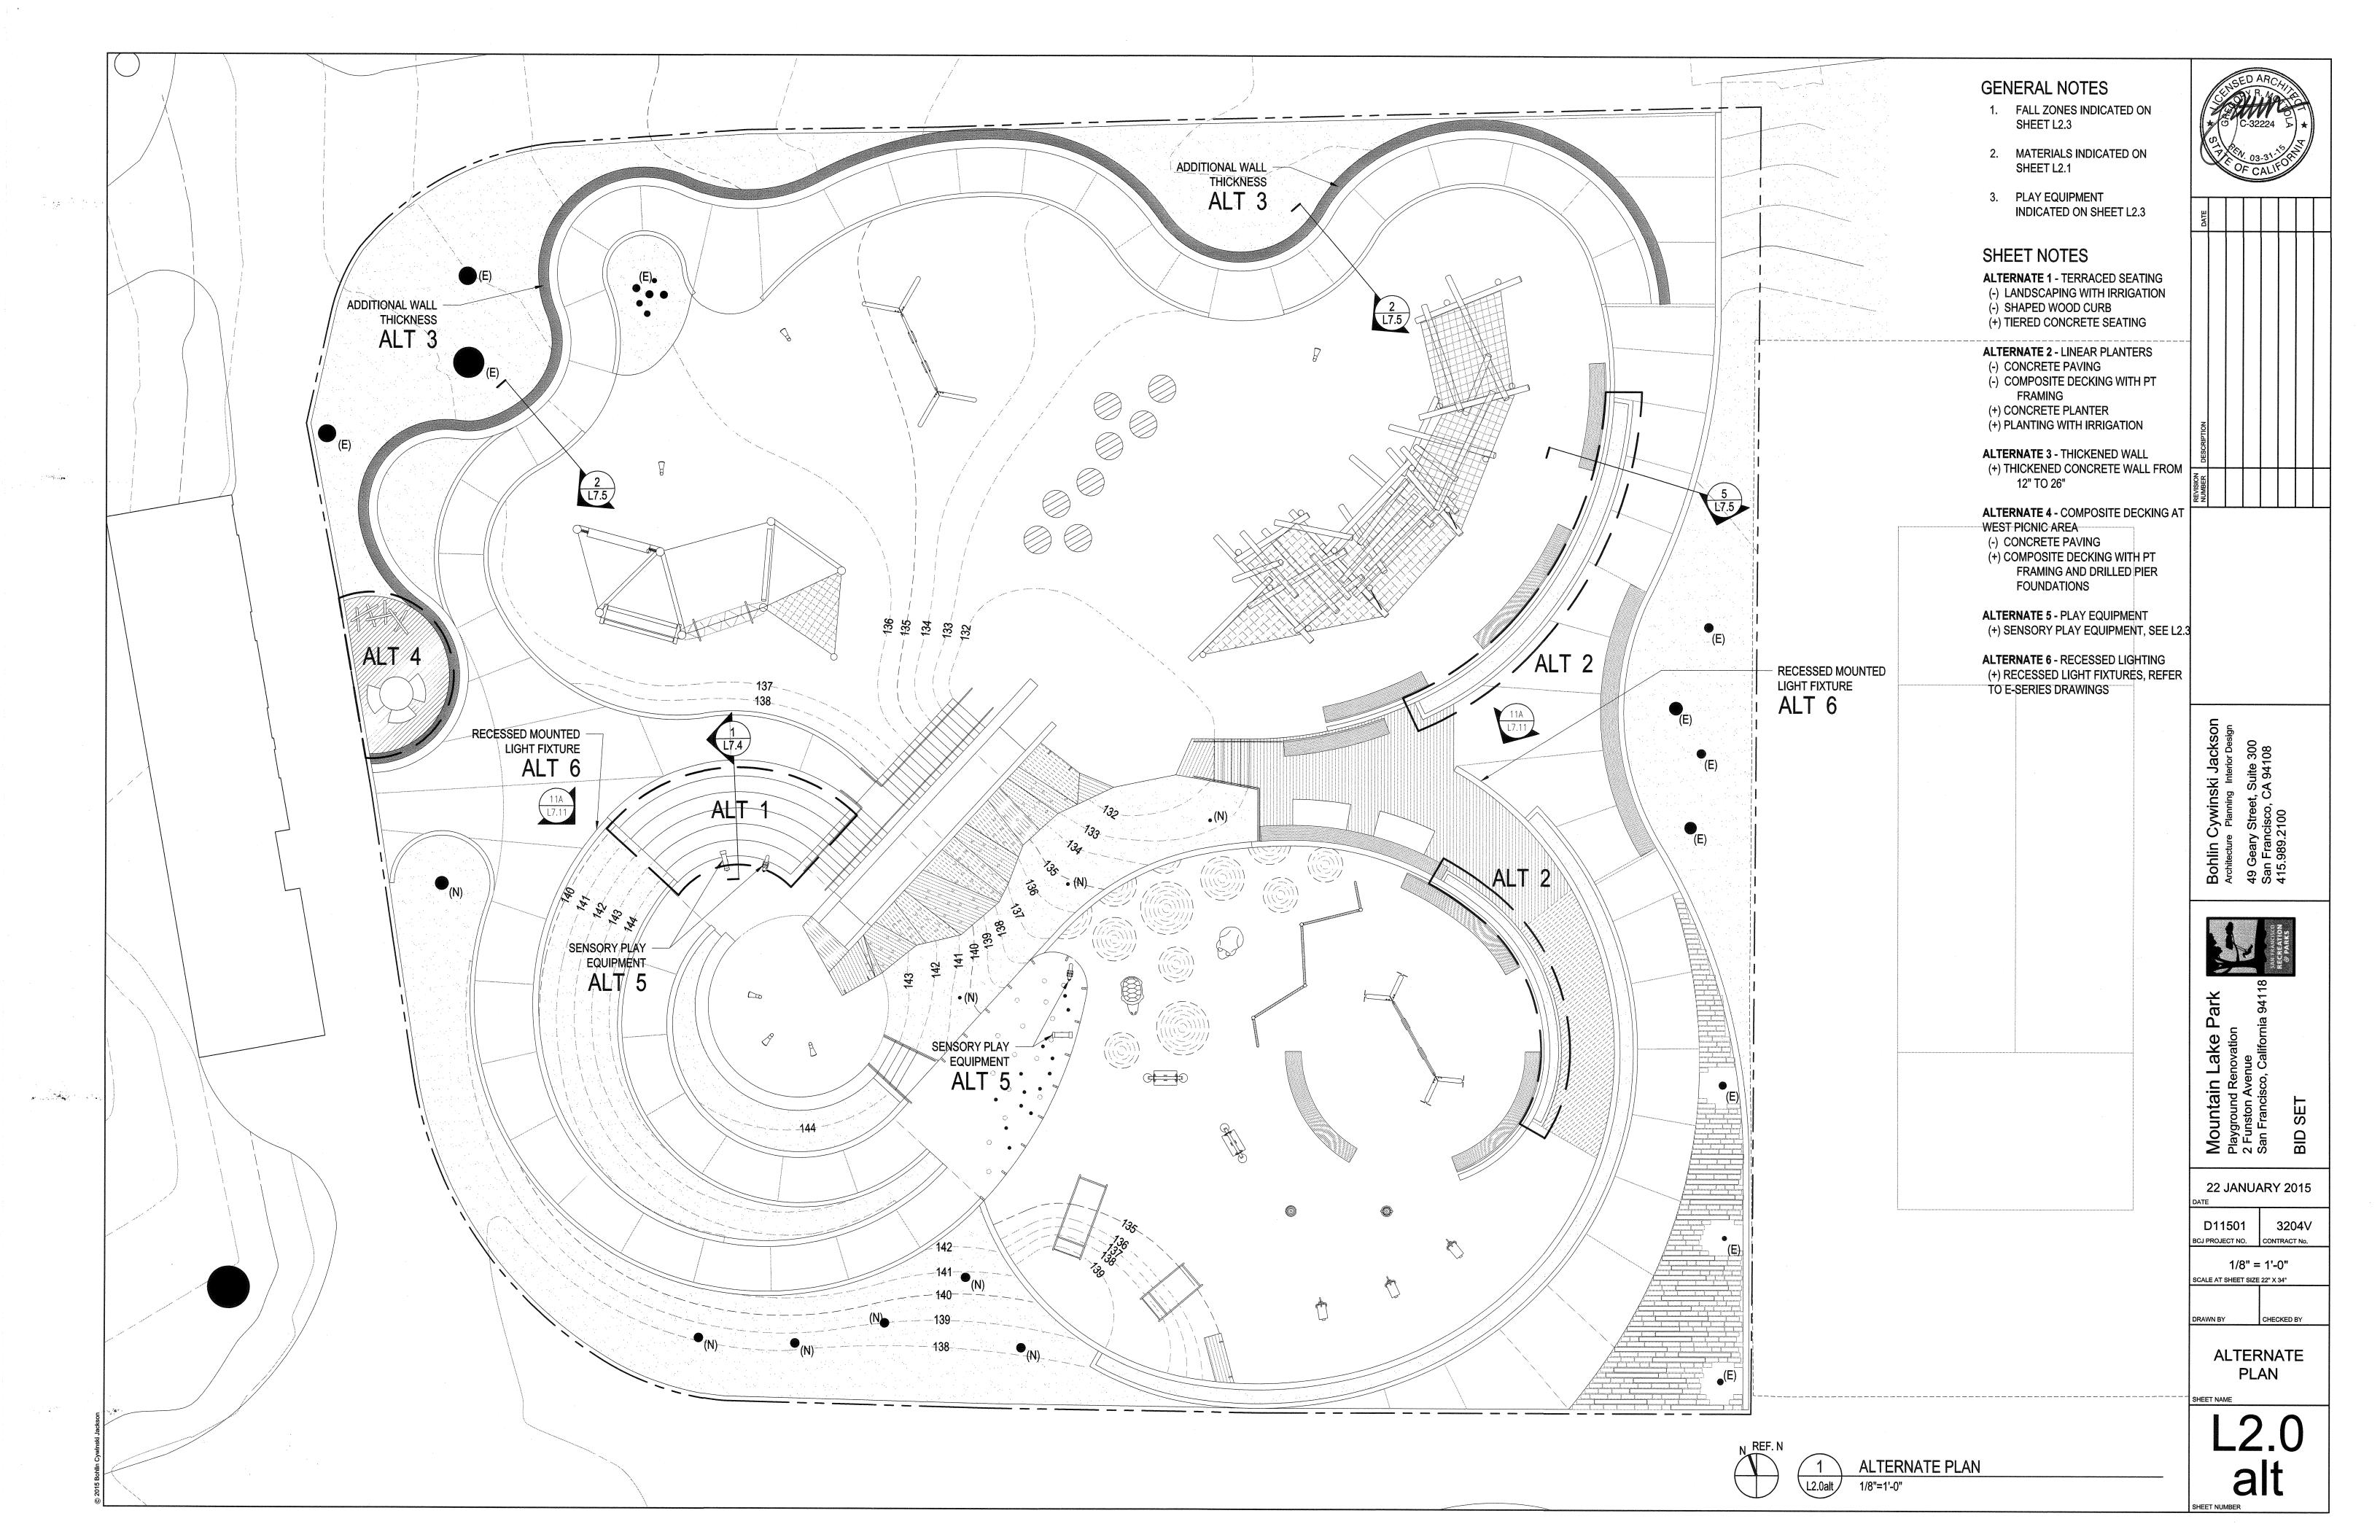

|                                     | SEE L2.3A & | MENT LEGEND<br>L2.3B FOR PLAY EQUIPMENT<br>S, L2.3C FOR MISC EQUIPMENT | SED ARCHIER                                                                                                                               |
|-------------------------------------|-------------|------------------------------------------------------------------------|-------------------------------------------------------------------------------------------------------------------------------------------|
|                                     | Α           | TODDLER TWIN SWING<br>SPECIAL                                          | OF CALIFORN                                                                                                                               |
|                                     | В           | SMALL SEE-SAW                                                          | DATE                                                                                                                                      |
|                                     | С           | SWINGING HORSE                                                         |                                                                                                                                           |
|                                     | D           | STAINLESS STEEL EMBANKMENT<br>SLIDE                                    |                                                                                                                                           |
|                                     | E           | STROKING STONE                                                         |                                                                                                                                           |
|                                     |             | WHIRLIGIG                                                              |                                                                                                                                           |
|                                     | G           | CATERPILLAR                                                            |                                                                                                                                           |
|                                     | П           | JUMPING DISC                                                           | z                                                                                                                                         |
|                                     |             | CLIMBING FOREST                                                        | DESCRIPTION                                                                                                                               |
|                                     | Γκ          | CLIMBING STRUCTURE 01                                                  | NUMBER                                                                                                                                    |
|                                     |             | CONFERENCE                                                             |                                                                                                                                           |
|                                     | M           | NOT USED                                                               |                                                                                                                                           |
|                                     |             | KALEIDOSCOPE (ALT 5)                                                   |                                                                                                                                           |
|                                     | P           | OCTOSCOPE (ALT 5)                                                      |                                                                                                                                           |
|                                     | Q           | (E) CONCRETE                                                           |                                                                                                                                           |
|                                     | R           | EMBANKMENT SLIDE                                                       |                                                                                                                                           |
|                                     | S           | SCRAMBLING WALL                                                        | u u u u u u u u u u u u u u u u u u u                                                                                                     |
|                                     | Г           | WITH HANDHOLDS                                                         | Jacks<br>erior Des<br>te 300<br>4108                                                                                                      |
|                                     |             | NOT USED                                                               | Bohlin Cywinski Jackson<br>Architecture Planning Interior Design<br>49 Geary Street, Suite 300<br>San Francisco, CA 94108<br>415.989.2100 |
|                                     | transformed | CURVED BENCH WITH                                                      | Cywi<br>e Planr<br>y Stree<br>ncisco<br>.2100                                                                                             |
|                                     |             | BACK<br>CURVED BENCH                                                   | Bohlin C<br>Architecture<br>49 Geary<br>San Franc<br>415.989.2                                                                            |
|                                     | W           | WITHOUT BACK                                                           | A 0,4                                                                                                                                     |
|                                     | Y           | RECTANGULAR TABLE                                                      | A PARKS                                                                                                                                   |
|                                     |             | EQUIPMENT USE ZONE                                                     | Ike Park<br>Aation<br>alifornia 94118                                                                                                     |
|                                     |             |                                                                        | Mountain Lake Park<br>Playground Renovation<br>2 Funston Avenue<br>San Francisco, California 94118<br>BID SET<br>BID SET                  |
|                                     |             |                                                                        | 22 JANUARY 2015                                                                                                                           |
|                                     |             |                                                                        | D11501 3204V<br>BCJ PROJECT NO. CONTRACT NO.                                                                                              |
|                                     |             |                                                                        | 1/8" = 1'-0"<br>SCALE AT SHEET SIZE 22" X 34"                                                                                             |
|                                     |             |                                                                        |                                                                                                                                           |
|                                     |             |                                                                        |                                                                                                                                           |
|                                     |             |                                                                        | PLAN<br>SHEET NAME                                                                                                                        |
| REF. N<br>1 EQUIF<br>L2.3 1/8"=1'-0 | PMENT PLAN  |                                                                        | L2.3                                                                                                                                      |