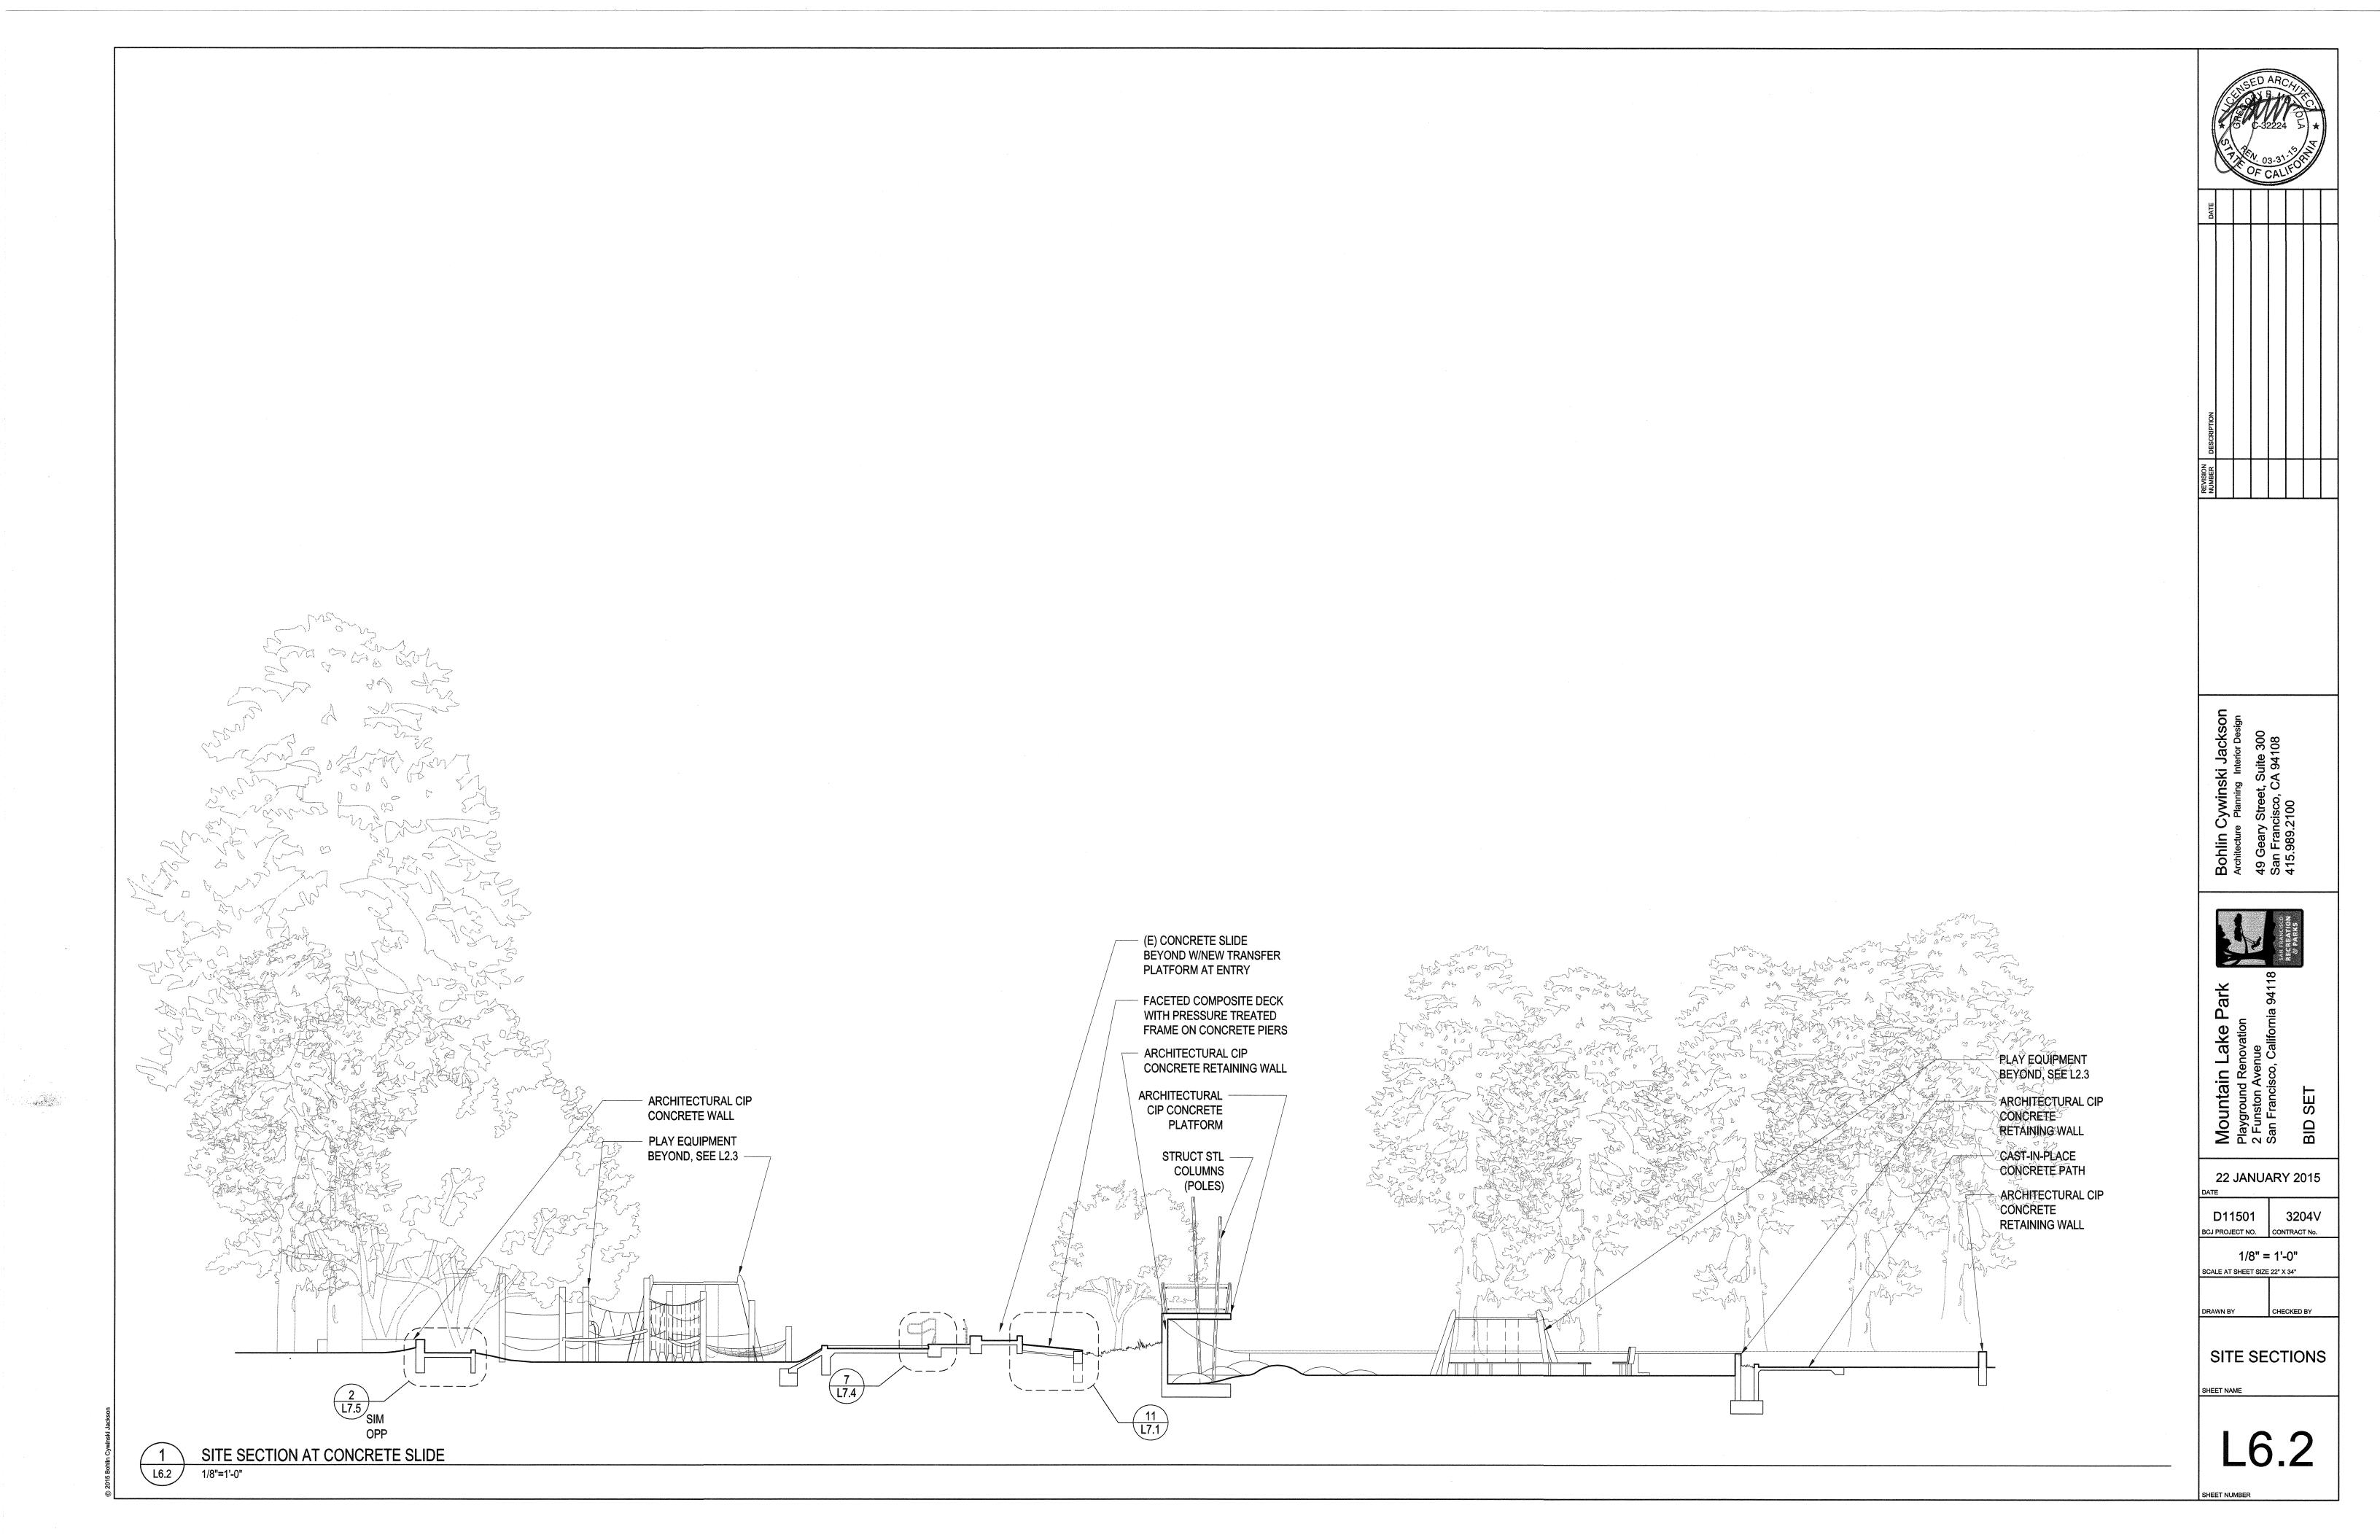

round trunk to allow for flex,<br>then tied again to stake.<br>Finished Grade.<br>Backfill (100% Native<br>topsoil).<br>In woodland areas,<br>existing vegetation to<br>remain undisturbed.<br>Native soil.<br>Native soil.<br>Rubber ties attached 6" above<br>the point at which the trunk<br>stays erect. First tied tightly to<br>stake, then wrapped loosely<br>around trunk to allow for flex,<br>then tied again to stake.<br>Finished Grade.<br>Backfill (100% Native<br>topsoil).<br>In woodland areas,<br>existing vegetation to<br>remain undisturbed.<br>Native soil.<br>Native soil. | Native Soil –                                                                                                                                                                                                      |



















÷ .

ينين من روا

GALVANIZED STEEL HANDRAIL BEYOND, SEE SHEET L7.3 FOR NOTES -PROFILE OF CAST-IN-PLACE CONCRETE STAIR BEYOND P.I.P. SAFETY SURFACE CONCRETE SLAB AND FOOTING, SSD + 139'-6" T.O. LANDING (<u>5</u> (L7.10) VARIES T.O. SAFETY SURFACE SUMMIT SECTION 15 L7.4 / 1/2"=1'-0" **PROFILE OF** STAIR BEYOND LIGHT SANDBLAST FINISH (ALL FACES) <sup>3</sup>⁄8" RADIUS, TYP ALIGN TO PROFILE OF STAIR BEYOND "2/1 1/2" 0'-6" "2/1 1/2" 0'-1 1/2" CAST IN PLACE CONCRETE BENCH, SSD 4.