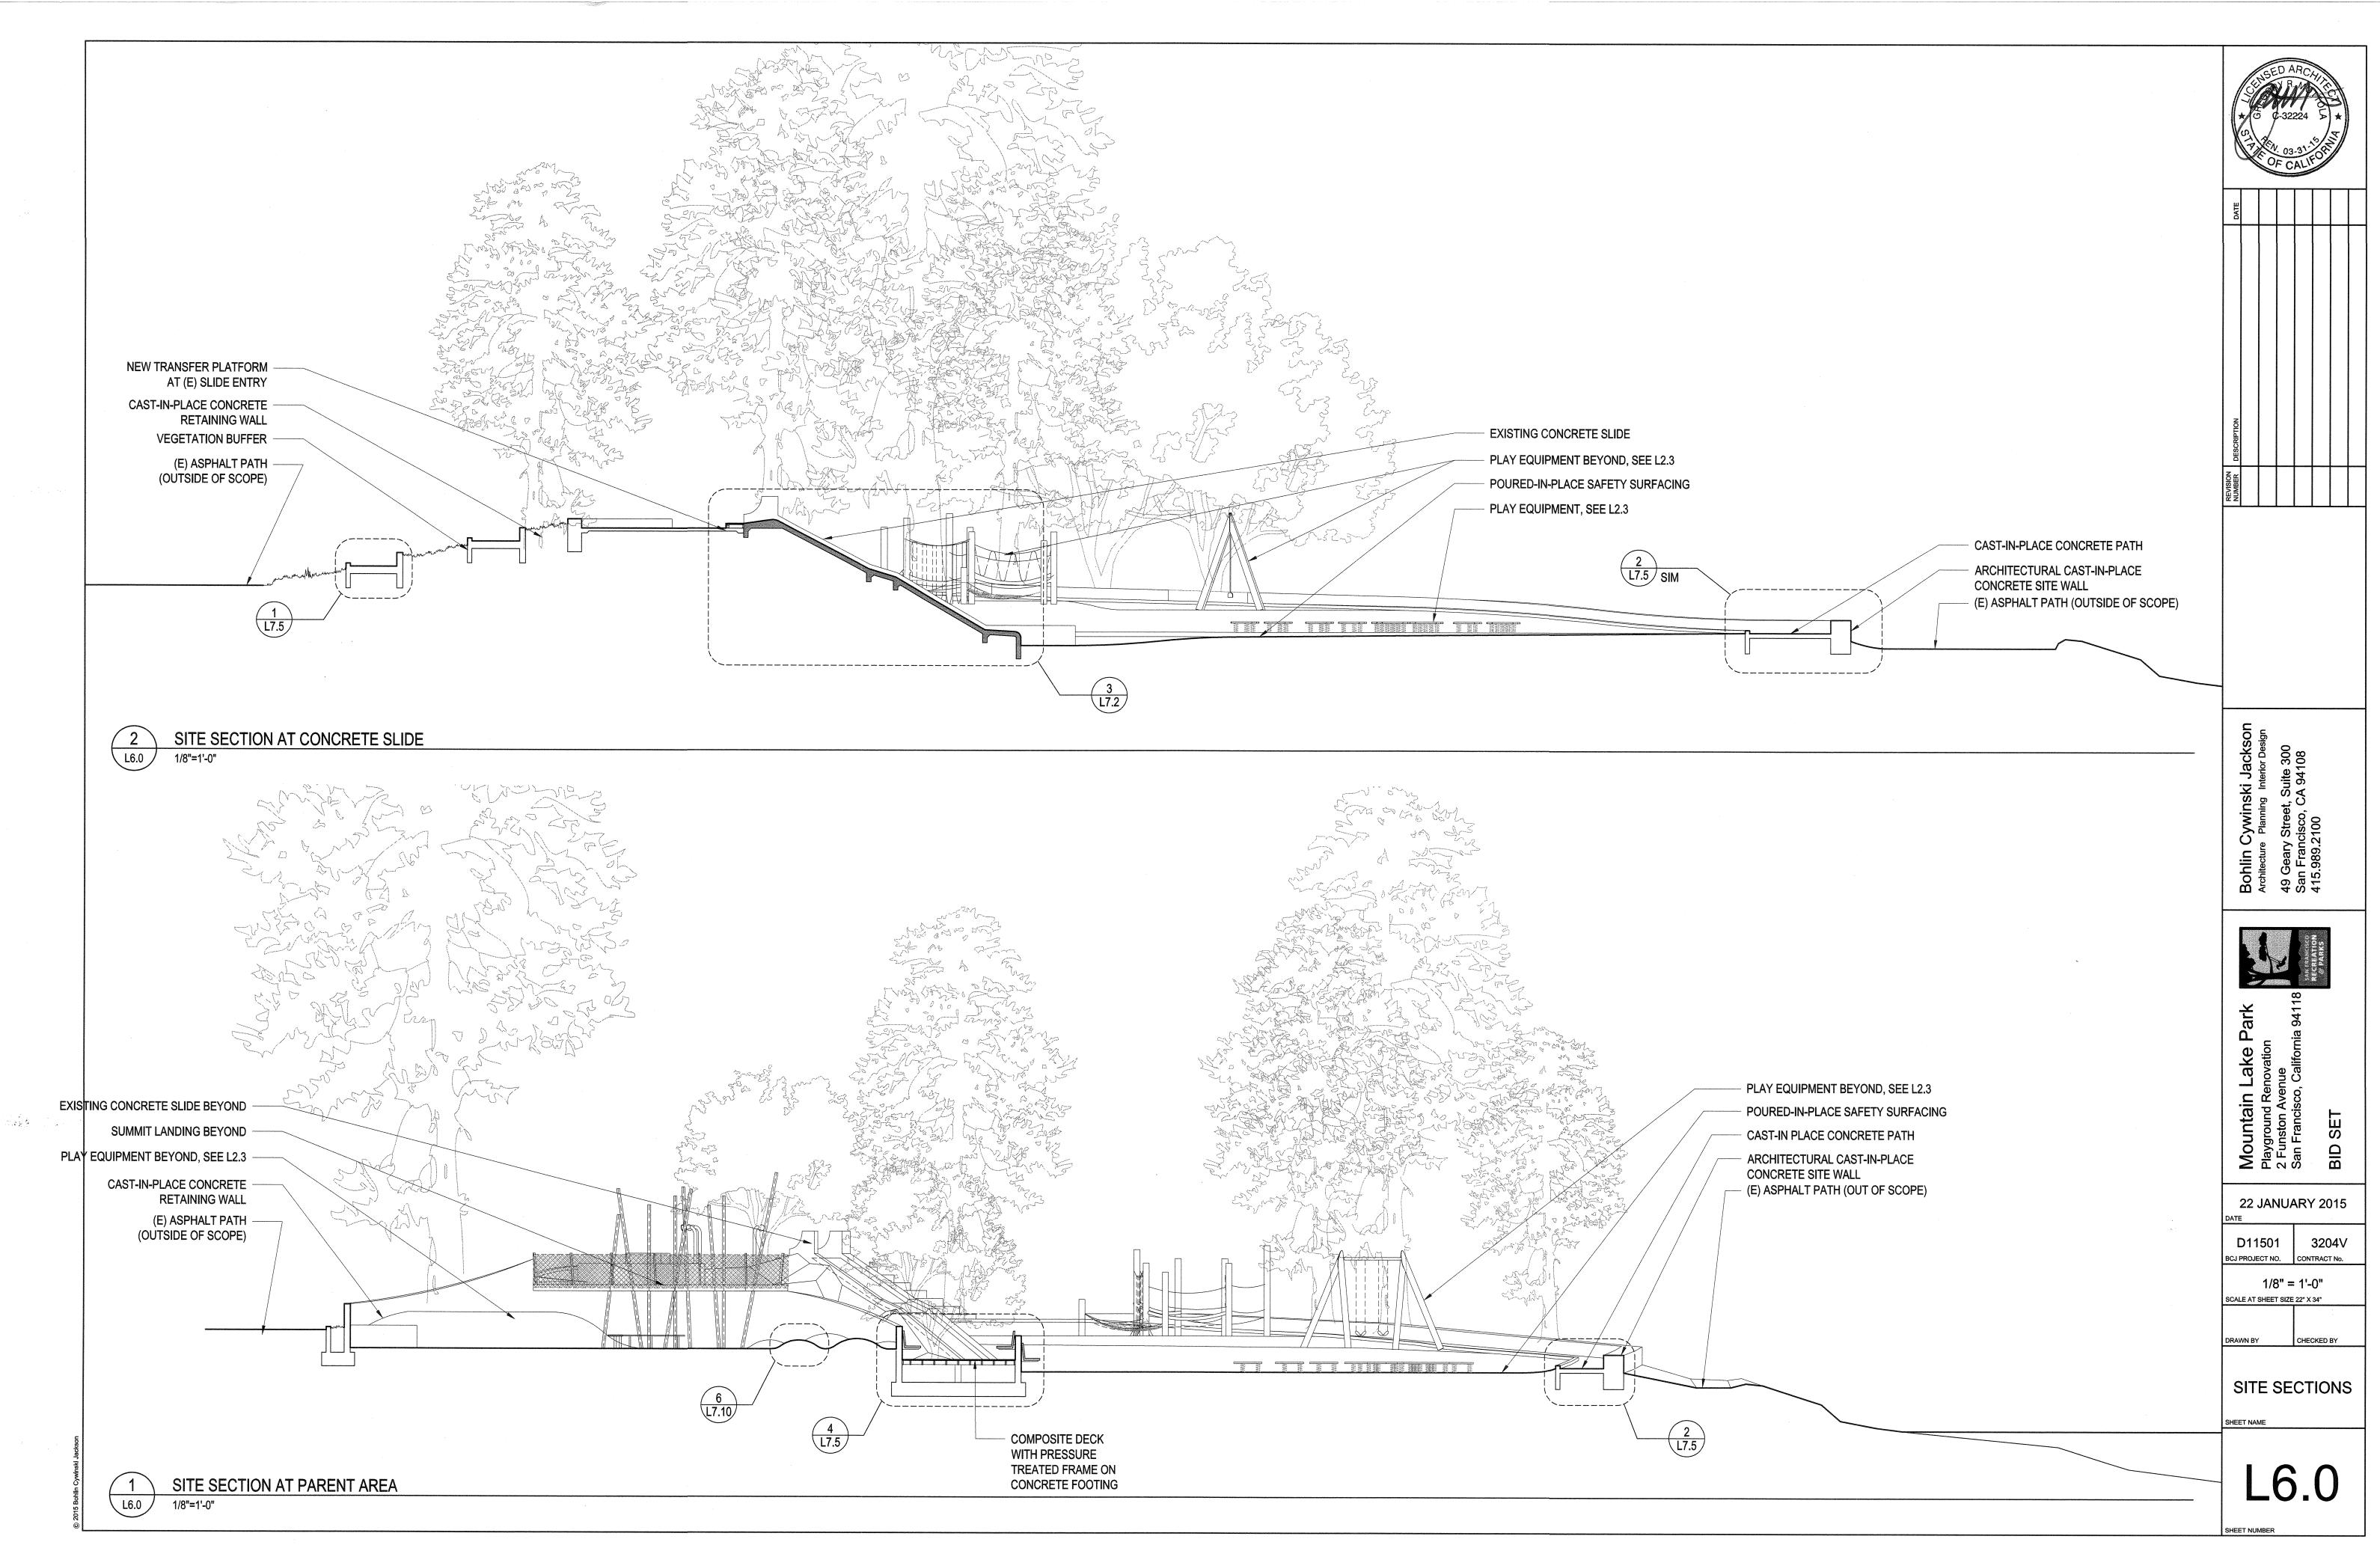

br>around trunk to allow for flex,<br>then tied again to stake.<br>Finished Grade.<br>Backfill (100% Native<br>topsoil).<br>In woodland areas,<br>existing vegetation to<br>remain undisturbed.<br>Native soil.<br>Native soil.<br>Rubber ties attached 6" above<br>the point at which the trunk<br>stays erect. First tied tightly to<br>stake, then wrapped loosely<br>around trunk to allow for flex,<br>then tied again to stake.<br>Finished Grade.<br>Backfill (100% Native<br>topsoil).<br>In woodland areas,<br>existing vegetation to<br>remain undisturbed.<br>Native soil.<br>Native soil. | Native Soil –                                                                                                                                                                                                      |



















÷ .

ينين من روا

GALVANIZED STEEL HANDRAIL BEYOND, SEE SHEET L7.3 FOR NOTES -PROFILE OF CAST-IN-PLACE CONCRETE STAIR BEYOND P.I.P. SAFETY SURFACE CONCRETE SLAB AND FOOTING, SSD + 139'-6" T.O. LANDING (<u>5</u> (L7.10) VARIES T.O. SAFETY SURFACE SUMMIT SECTION 15 L7.4 / 1/2"=1'-0" **PROFILE OF** STAIR BEYOND LIGHT SANDBLAST FINISH (ALL FACES) <sup>3</sup>⁄8" RADIUS, TYP ALIGN TO PROFILE OF STAIR BEYOND "2/1 1/2" 0'-6" "2/1 1/2" 0'-1 1/2" CAST IN PLACE CONCRETE BENCH, SSD 4.