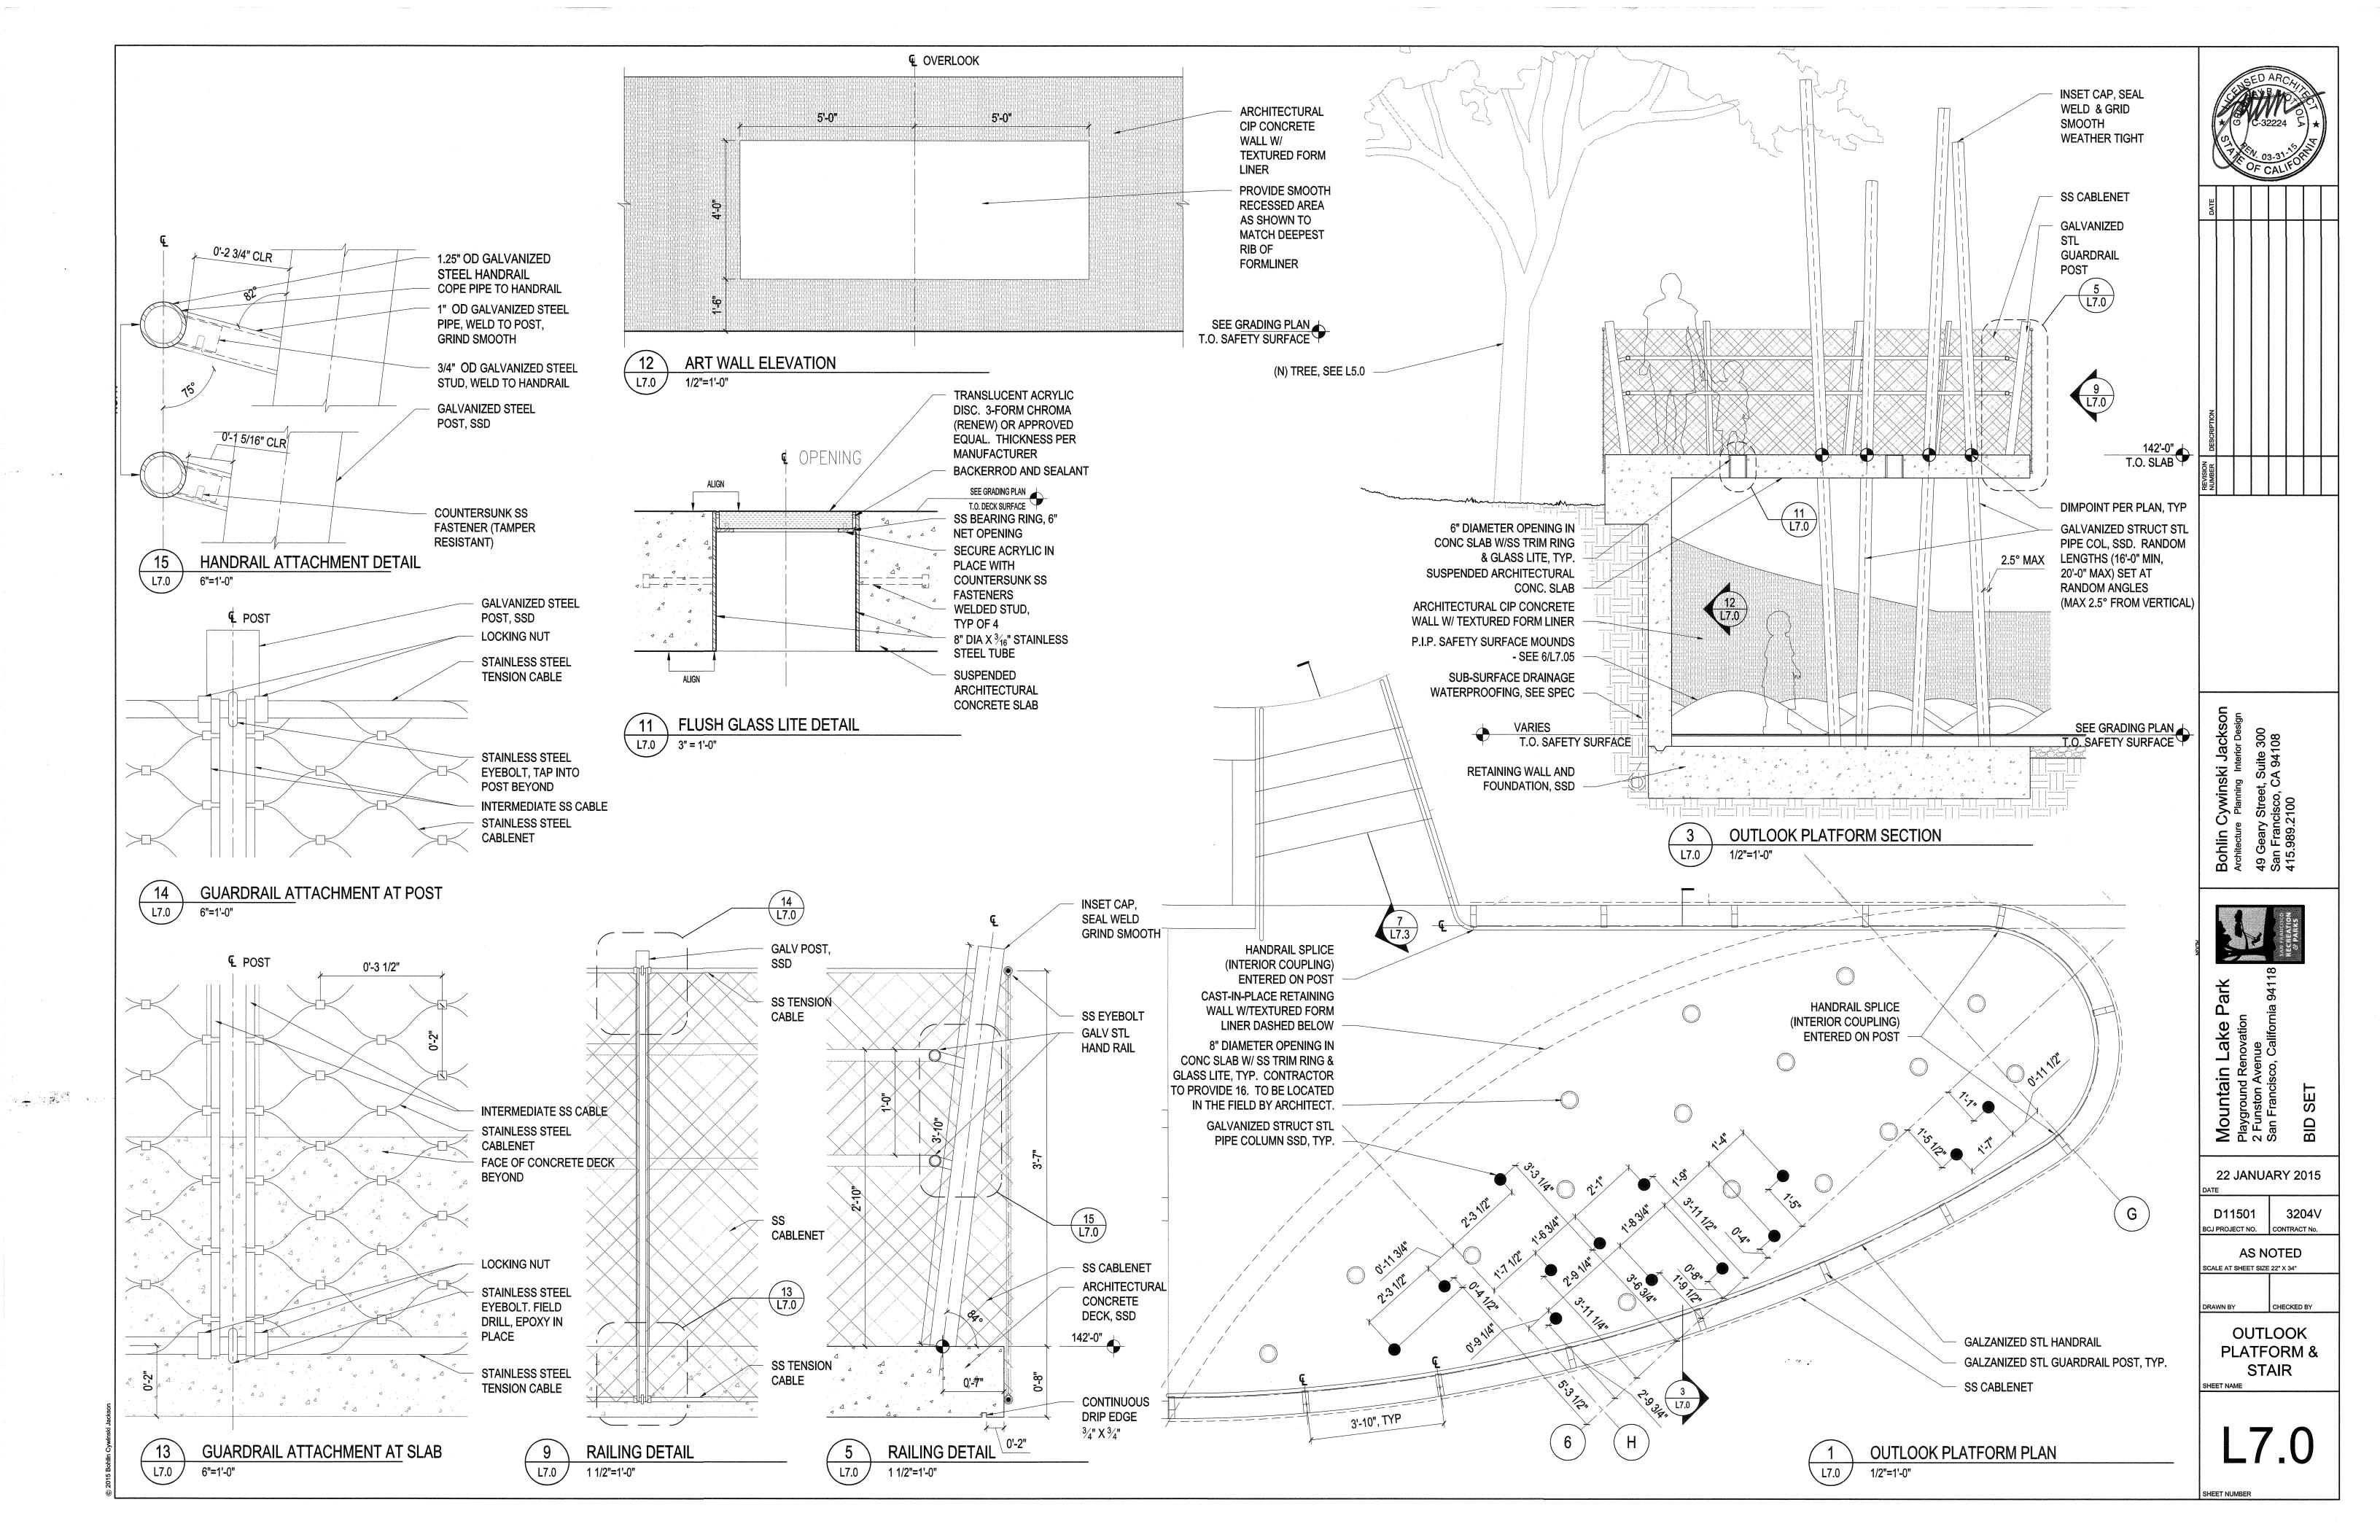

und trunk to allow for flex,<br>then tied again to stake.<br>Finished Grade.<br>Backfill (100% Native<br>topsoil).<br>In woodland areas,<br>existing vegetation to<br>remain undisturbed.<br>Native soil.<br>Native soil.<br>Rubber ties attached 6" above<br>the point at which the trunk<br>stays erect. First tied tightly to<br>stake, then wrapped loosely<br>around trunk to allow for flex,<br>then tied again to stake.<br>Finished Grade.<br>Backfill (100% Native<br>topsoil).<br>In woodland areas,<br>existing vegetation to<br>remain undisturbed.<br>Native soil.<br>Native soil. | Native Soil –                                                                                                                                                                                                      |



















÷ .

ينين من روا

GALVANIZED STEEL HANDRAIL BEYOND, SEE SHEET L7.3 FOR NOTES -PROFILE OF CAST-IN-PLACE CONCRETE STAIR BEYOND P.I.P. SAFETY SURFACE CONCRETE SLAB AND FOOTING, SSD + 139'-6" T.O. LANDING (<u>5</u> (L7.10) VARIES T.O. SAFETY SURFACE SUMMIT SECTION 15 L7.4 / 1/2"=1'-0" **PROFILE OF** STAIR BEYOND LIGHT SANDBLAST FINISH (ALL FACES) <sup>3</sup>⁄8" RADIUS, TYP ALIGN TO PROFILE OF STAIR BEYOND "2/1 1/2" 0'-6" "2/1 1/2" 0'-1 1/2" CAST IN PLACE CONCRETE BENCH, SSD 4.