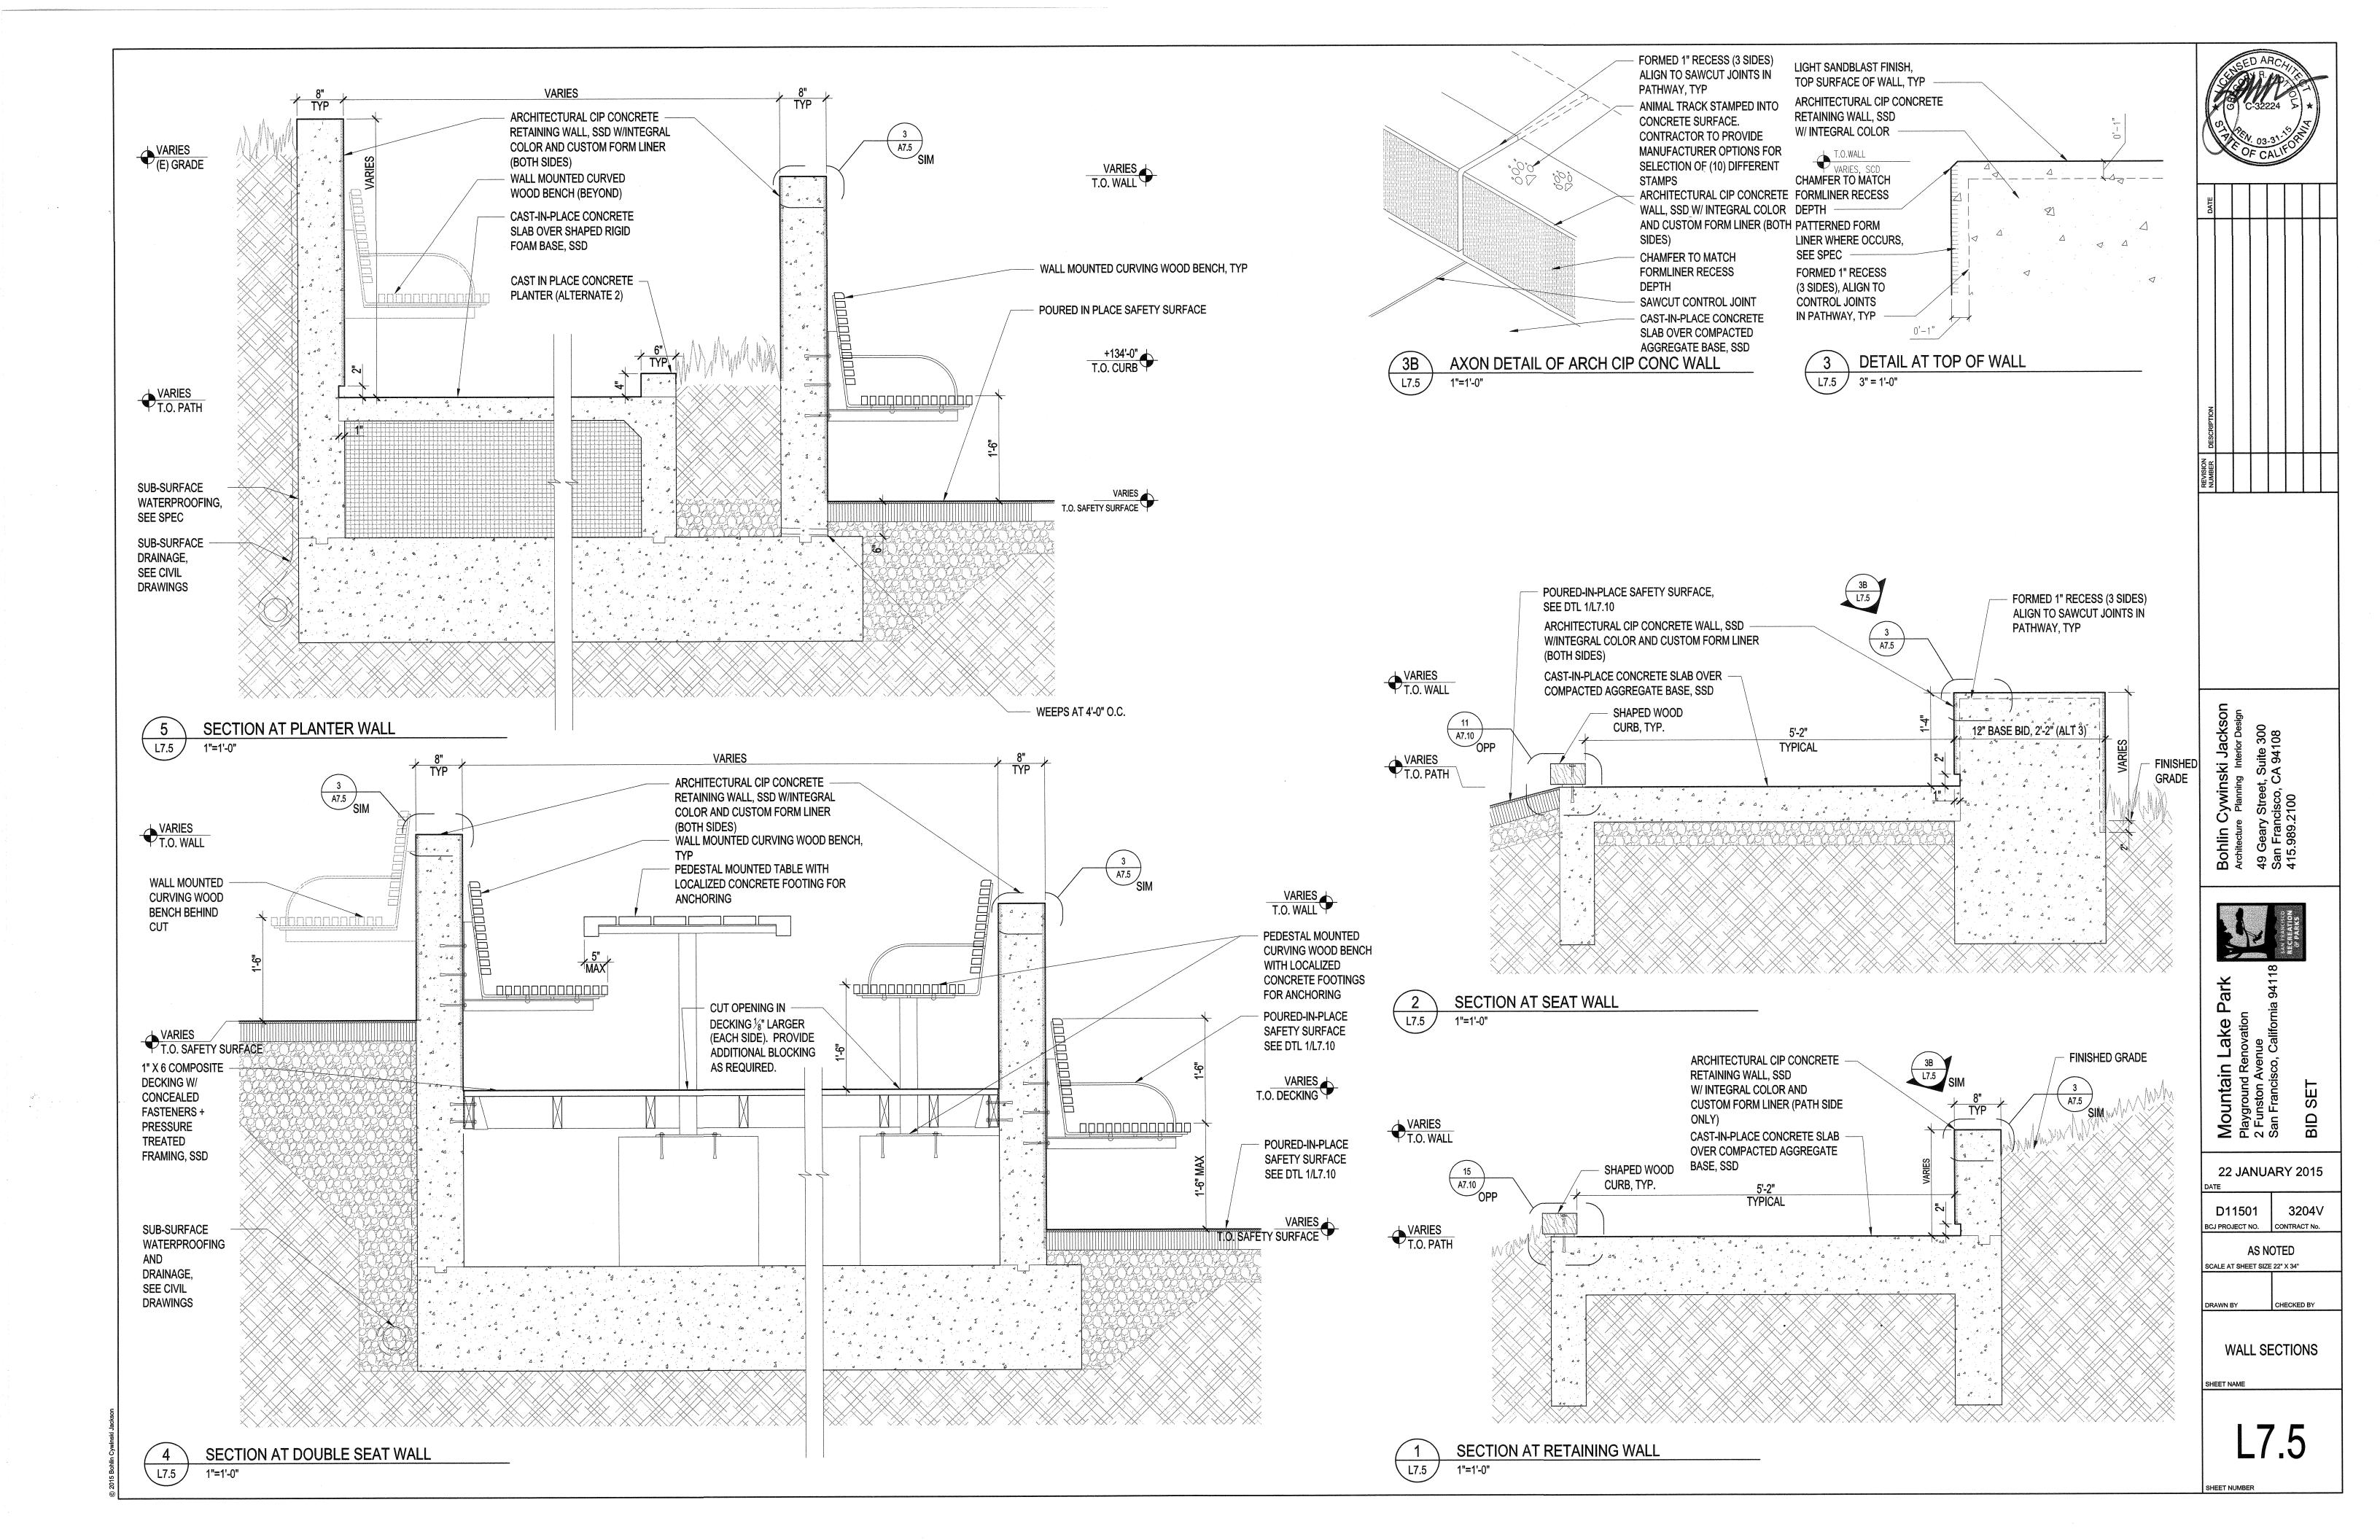

s,<br>existing vegetation to<br>remain undisturbed.<br>Native soil.<br>Native soil. | Native Soil –                                                                                                                                                                                                      |



















÷ .

ينين من روا

GALVANIZED STEEL HANDRAIL BEYOND, SEE SHEET L7.3 FOR NOTES -PROFILE OF CAST-IN-PLACE CONCRETE STAIR BEYOND P.I.P. SAFETY SURFACE CONCRETE SLAB AND FOOTING, SSD + 139'-6" T.O. LANDING (<u>5</u> (L7.10) VARIES T.O. SAFETY SURFACE SUMMIT SECTION 15 L7.4 / 1/2"=1'-0" **PROFILE OF** STAIR BEYOND LIGHT SANDBLAST FINISH (ALL FACES) <sup>3</sup>⁄8" RADIUS, TYP ALIGN TO PROFILE OF STAIR BEYOND "2/1 1/2" 0'-6" "2/1 1/2" 0'-1 1/2" CAST IN PLACE CONCRETE BENCH, SSD 4.