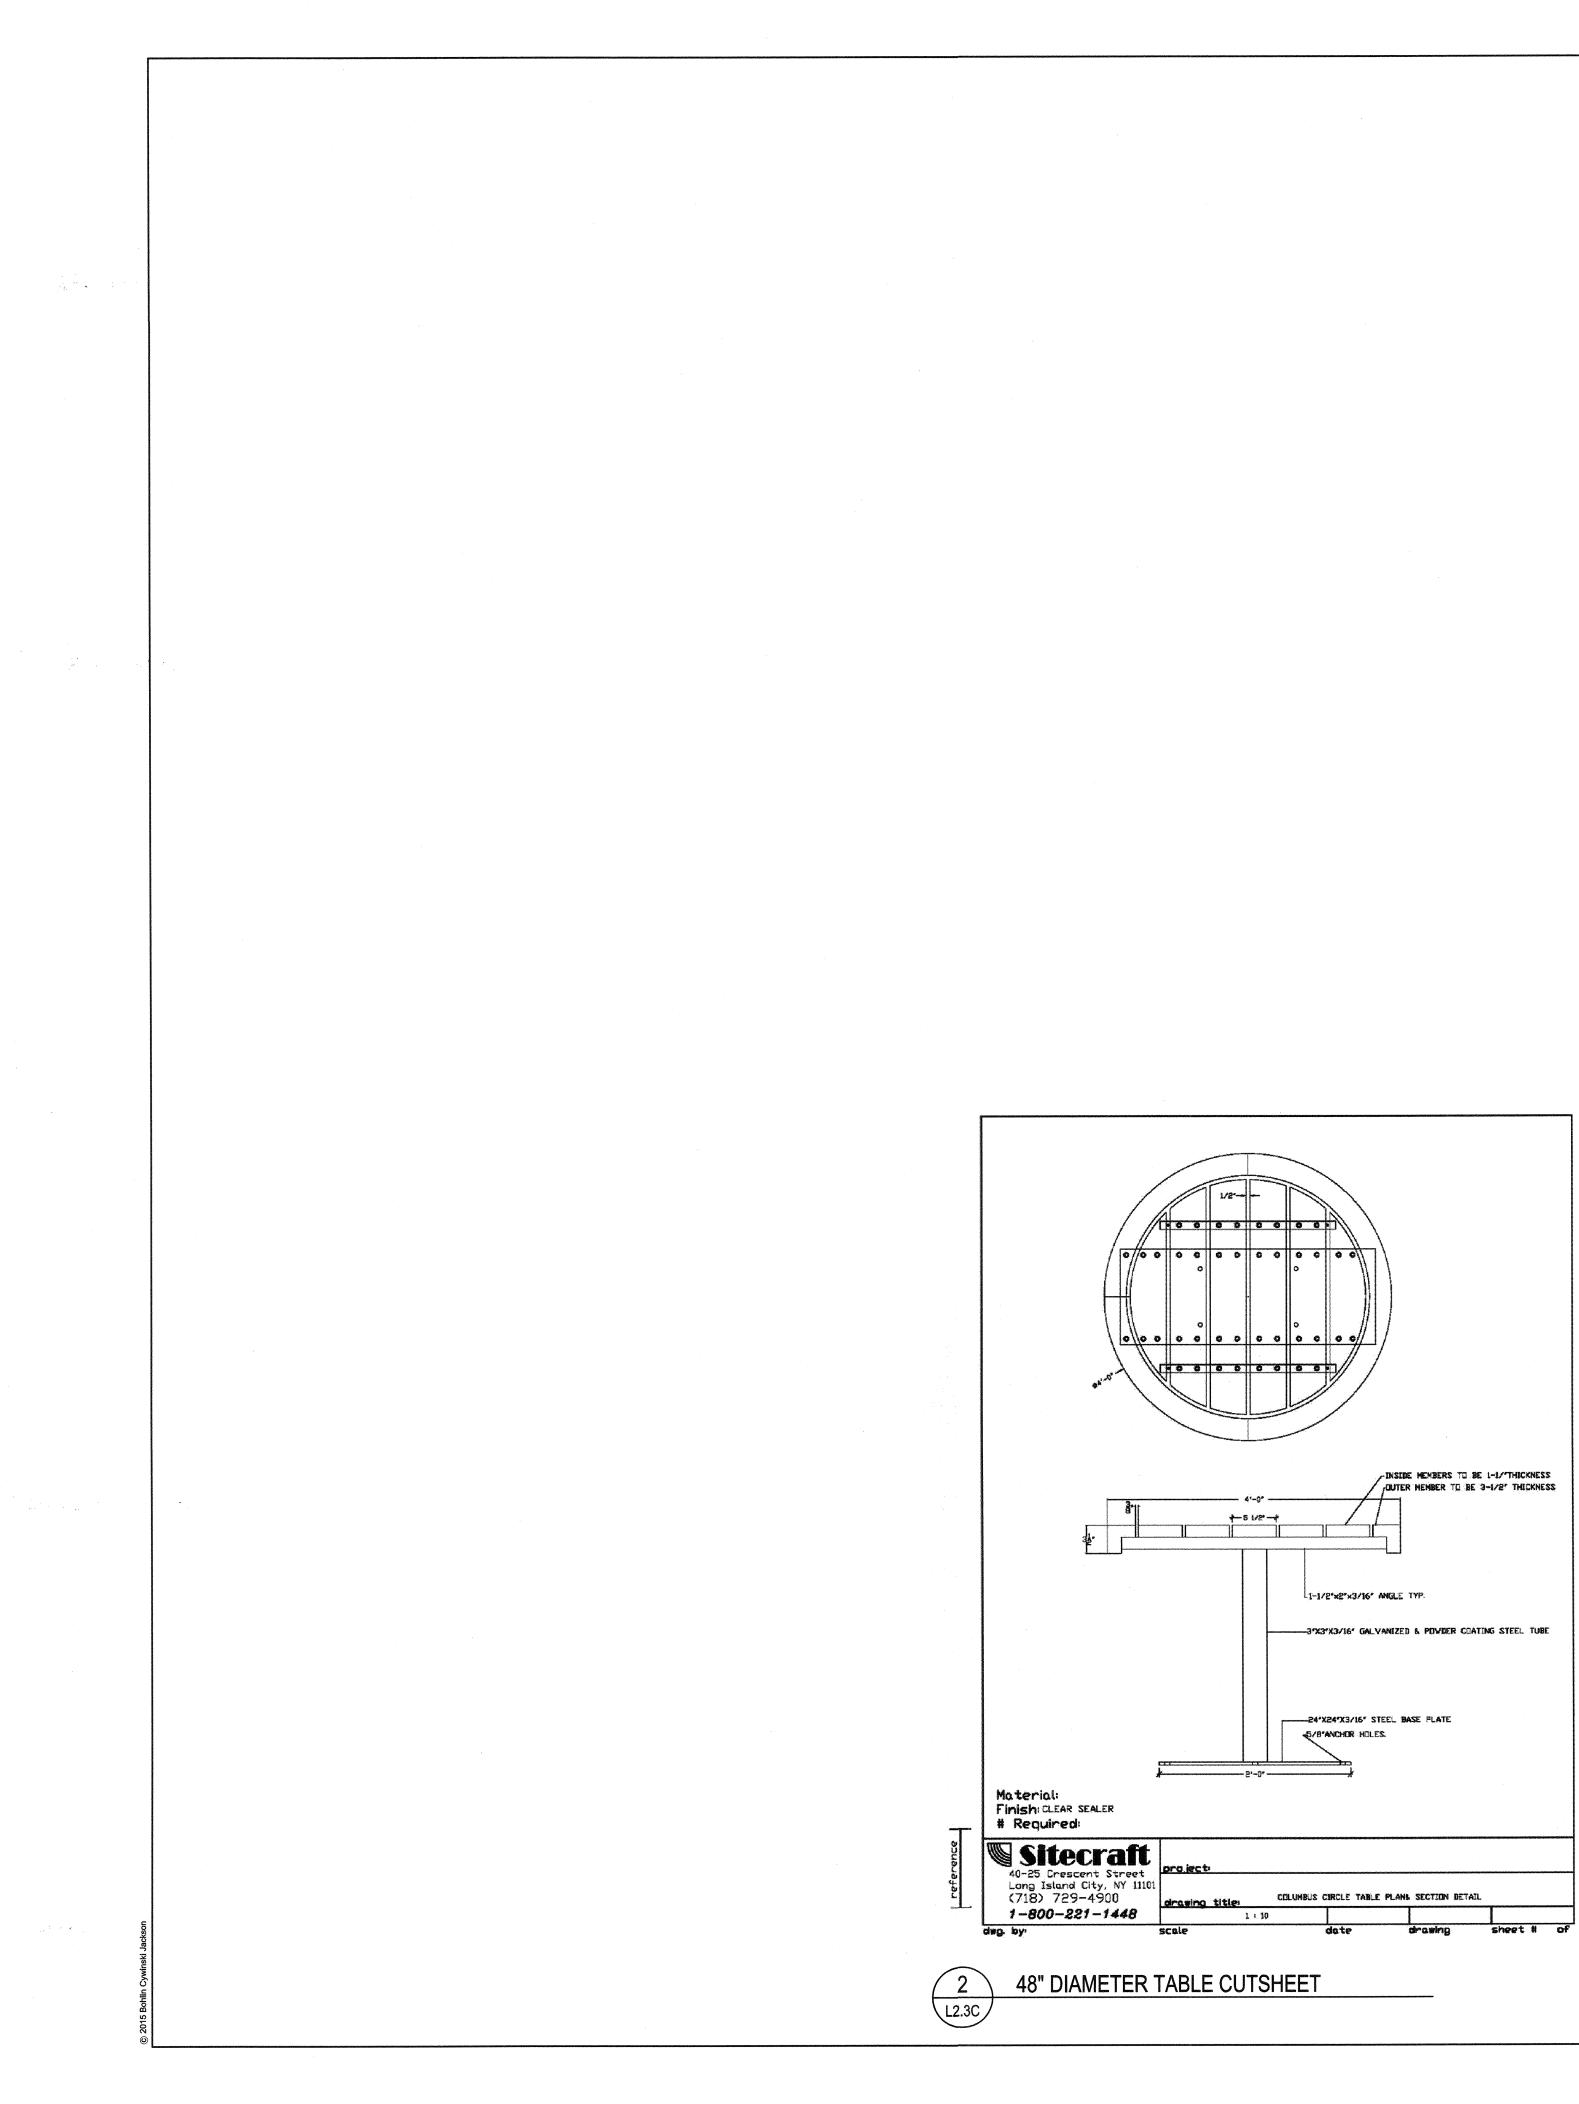

| L2.3E                                                                                                                                   |



| ITEM   | DESCRIPTION                           | MANUFACTURER         | QUANTITY /<br>MODEL #    | DETAIL<br>DRAWING | NC |
|--------|---------------------------------------|----------------------|--------------------------|-------------------|----|
| Т      | ARCHES BIKE RACK                      | Landscape Structures | 2 / 185653               | N/A               |    |
| V-1    | CURVED BENCH WITH BACK                | Sitecraft            | 1 / YB                   | 4 / L7.5          | W  |
| V-2    | CURVED BENCH WITH BACK                | Sitecraft            | 1 / YB                   | 4 / L7.5 SIM      | W  |
| V-3    | CURVED BENCH WITH BACK                | Sitecraft            | 1 / YB                   | 4 / L7.5          | W  |
| V-4    | CURVED BENCH WITH BACK