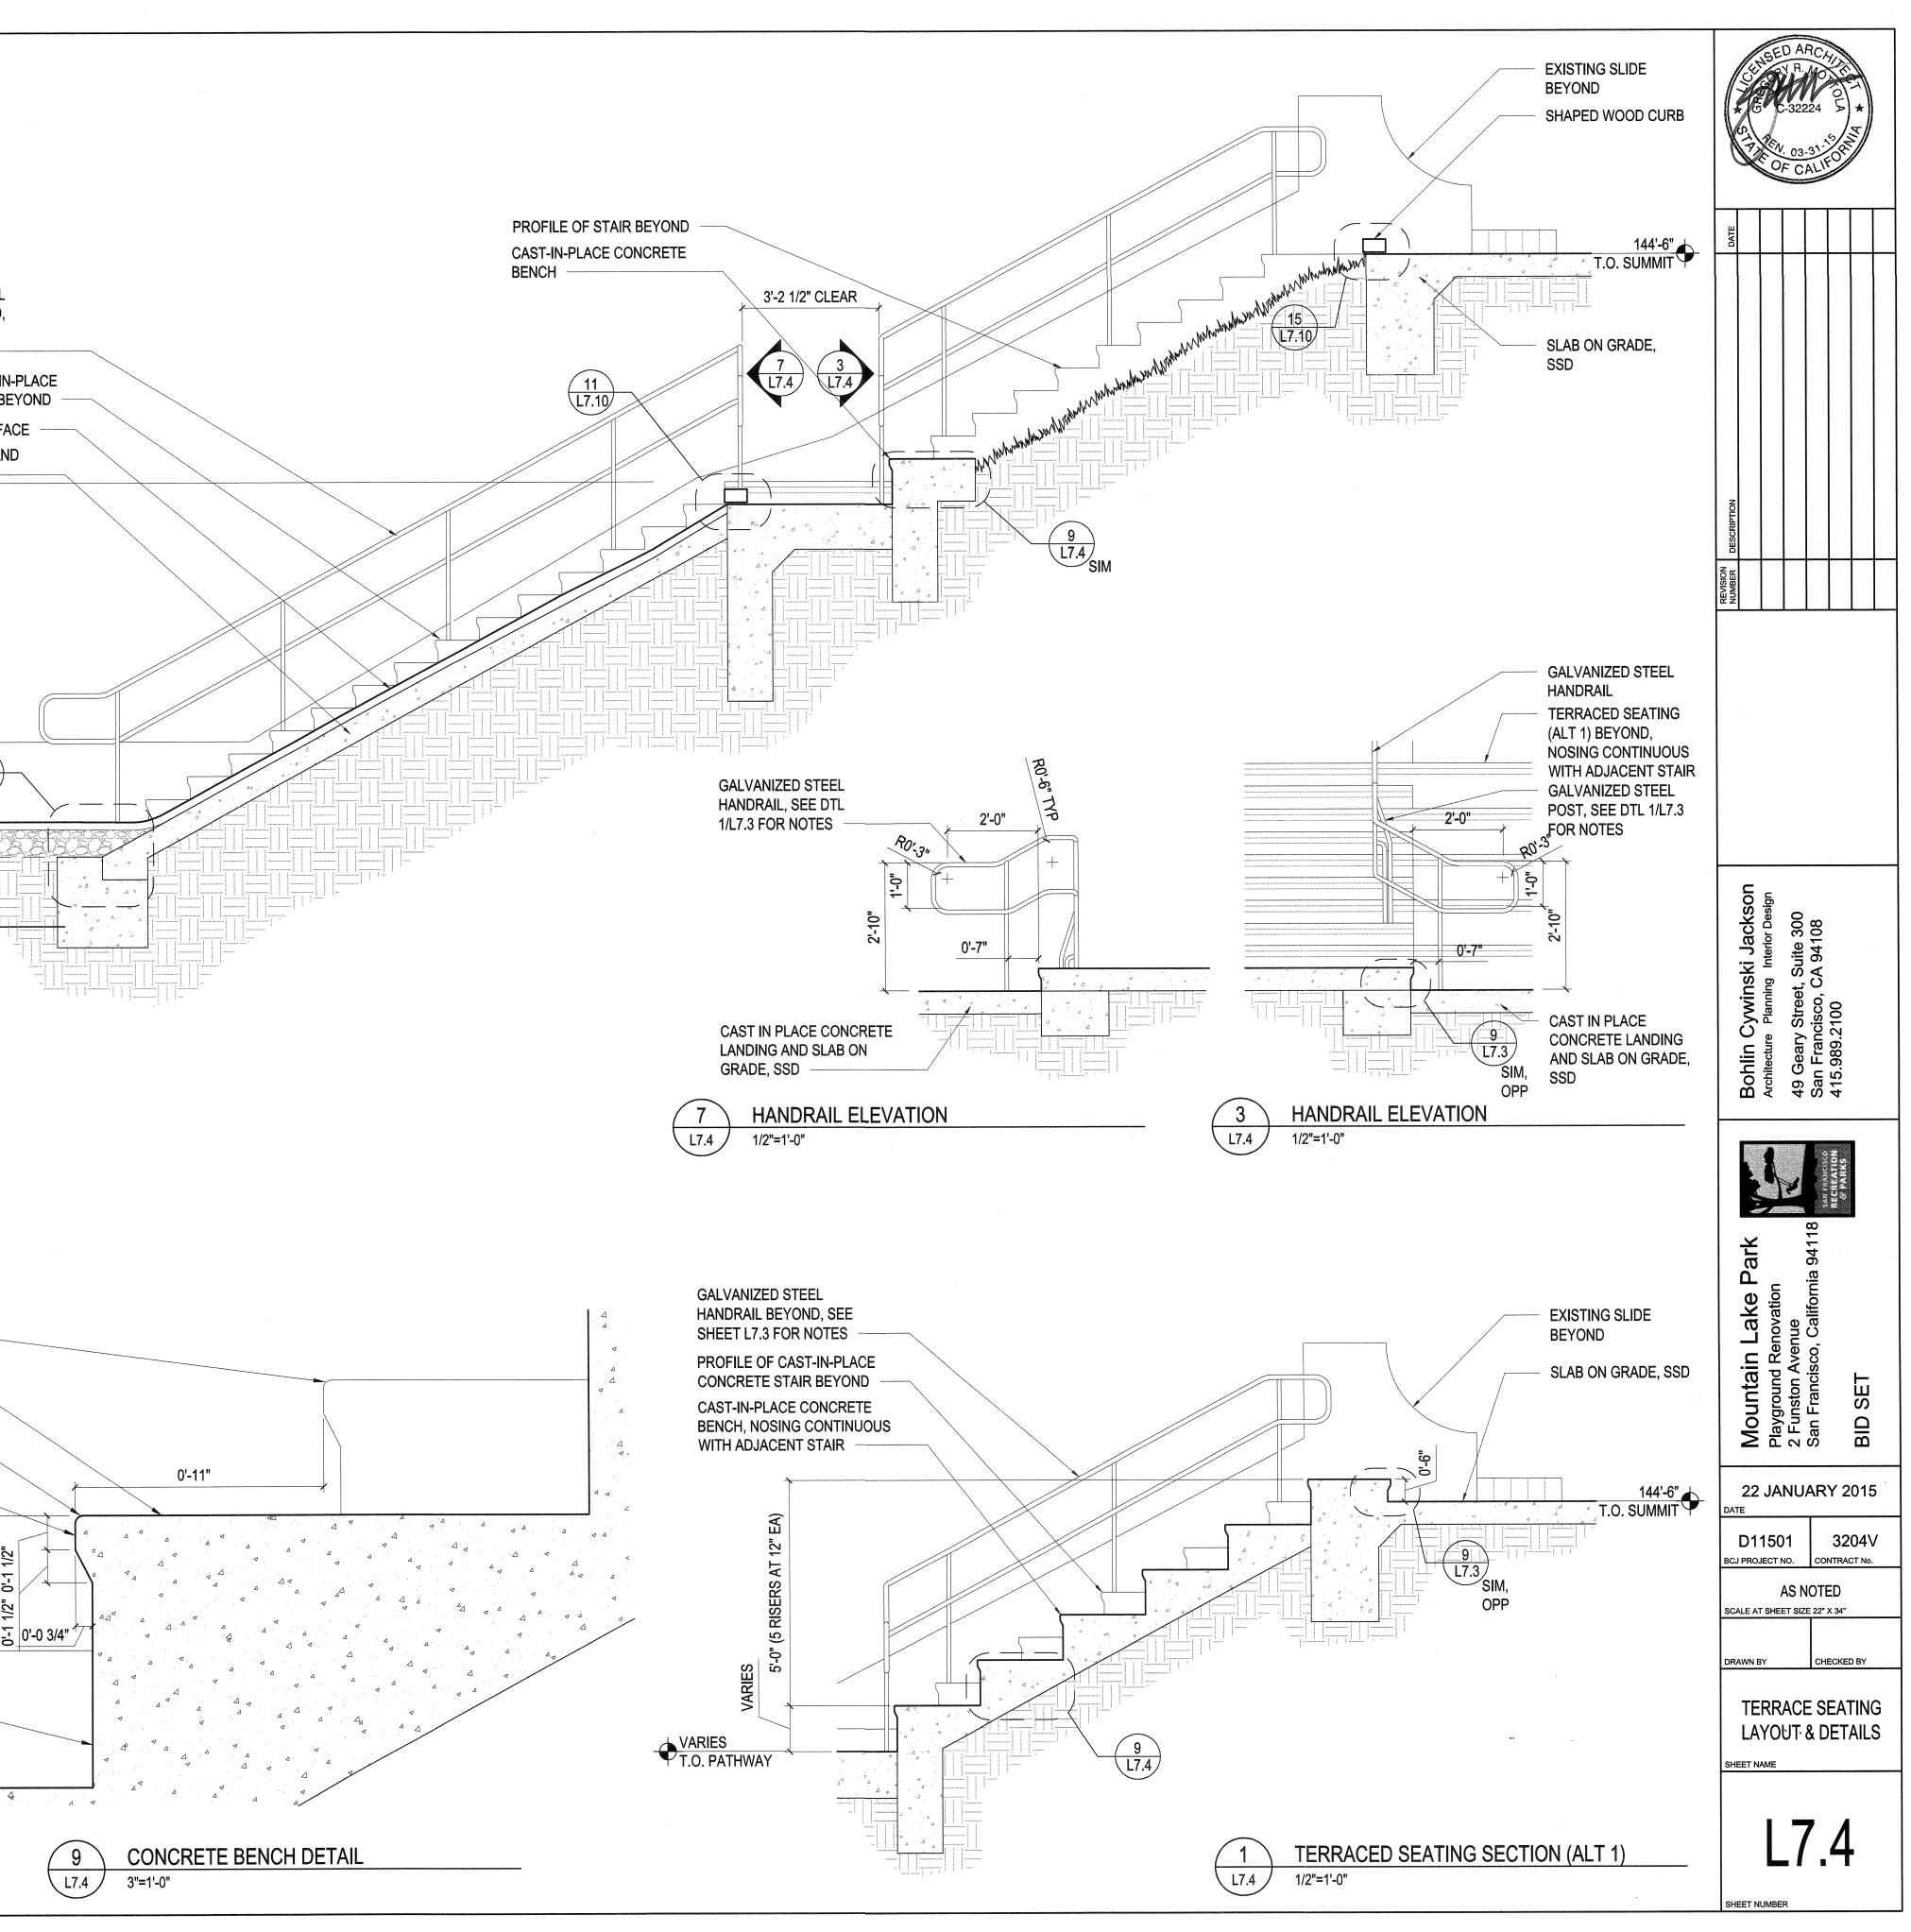

eas,<br>existing vegetation to<br>remain undisturbed.<br>Native soil.<br>Native soil. | Native Soil –                                                                                                                                                                                                      |



















÷ .

ينين من روا

GALVANIZED STEEL HANDRAIL BEYOND, SEE SHEET L7.3 FOR NOTES -PROFILE OF CAST-IN-PLACE CONCRETE STAIR BEYOND P.I.P. SAFETY SURFACE CONCRETE SLAB AND FOOTING, SSD + 139'-6" T.O. LANDING (<u>5</u> (L7.10) VARIES T.O. SAFETY SURFACE SUMMIT SECTION 15 L7.4 / 1/2"=1'-0" **PROFILE OF** STAIR BEYOND LIGHT SANDBLAST FINISH (ALL FACES) <sup>3</sup>⁄8" RADIUS, TYP ALIGN TO PROFILE OF STAIR BEYOND "2/1 1/2" 0'-6" "2/1 1/2" 0'-1 1/2" CAST IN PLACE CONCRETE BENCH, SSD 4.