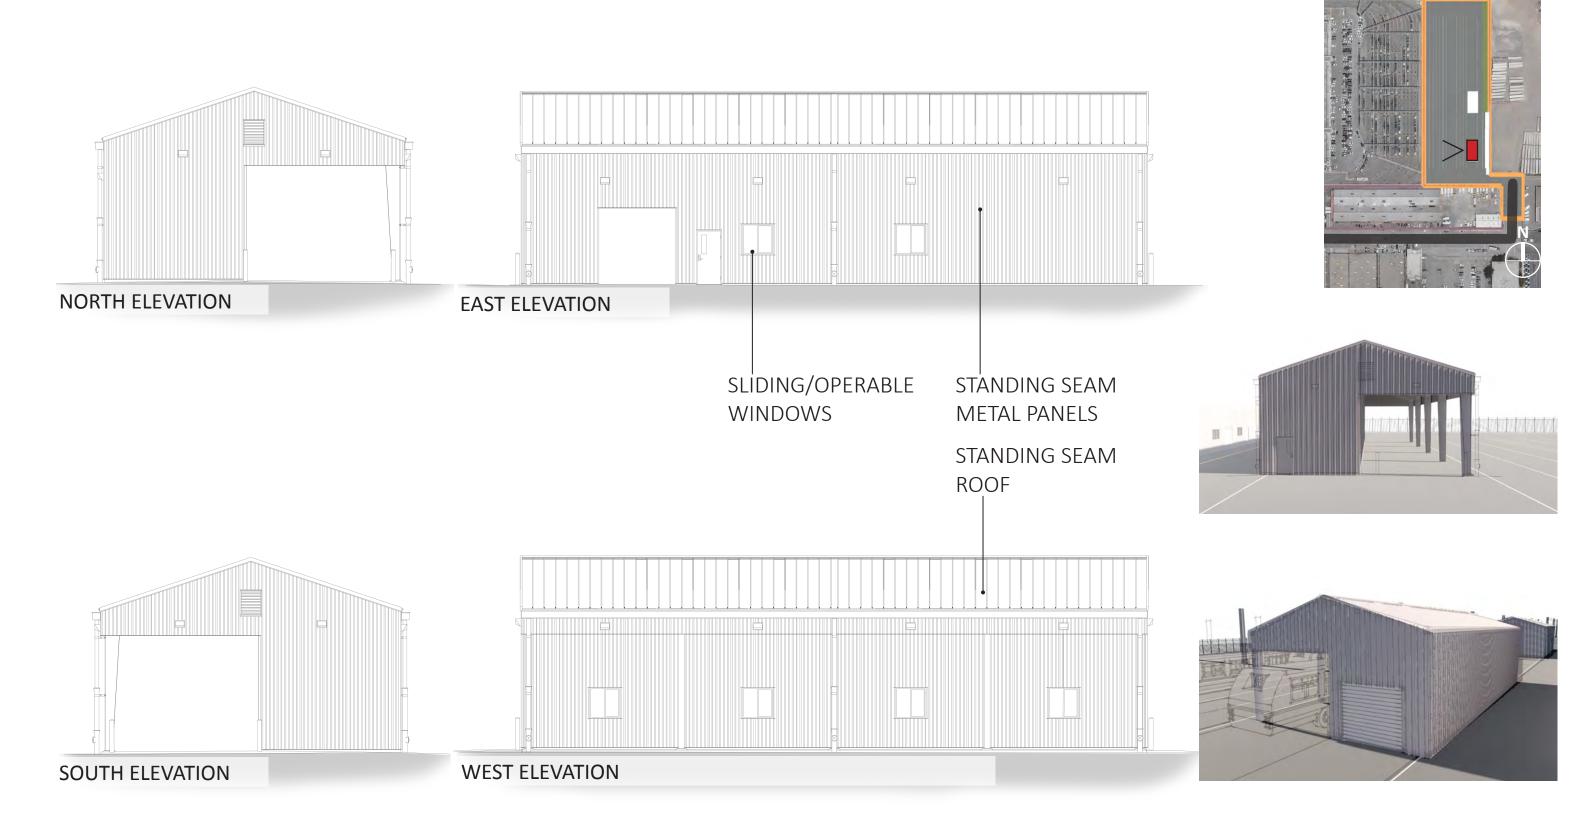

#### PREVIOUSLY PROPOSED ELEMENTS - CDR CONCEPT:

- STANDARD TRAILERS
- PRE-ENGINEERED BUILDINGS
- 2-TYPES OF FENCING:
  - 1. STEEL PICKET FENCING
  - 2. FIRE WALL







#### **NEW PROPOSED ELEMENTS - CDR PHASE 1:**

- PRE-ENGINEERED BUILDINGS
- 1-TYPE OF FENCING:
  - 1. STEEL PICKET FENCING





# **PROJECT CONTEXT**











**SAN FRANCISCO PUBLIC WORKS** CITY & COUNTY OF SAN FRANCISCO

# **EXISTING SITE CONDITIONS**















**SAN FRANCISCO PUBLIC WORKS**CITY & COUNTY OF SAN FRANCISCO

CDR- PHASE 1 SFMTA | MME EXPANSION- TEMPORARY FACILITY | 02.08.2021

# **PROPOSED SITE DESIGN**



# **FARE COLLECTIONS BUILDING**



# **BUS WASH BUILDING**













SAN FRANCISCO PUBLIC WORKS

# **OPERATIONS BUILDING**









NORTH ELEVATION

**SECTION** 



#### **EAST ELEVATION**



**WEST ELEVATION** 

# PRECEDENT STUDIES & MATERIAL SELECTION



# **HARDSCAPE OPTIONS**

# **Security Fence**





10' black iron picket fence with curved top / Will match adjacent fencing

# **Automated Vehicular Gate + Man Gate**



35' automated black iron picket vehicular gate



4' wide man gate



**Curbed and sloping** 

# **PLANTING**

Being situated along the bay's edge, the planting palette will consist of natives to this unique habitat. These plants are also adapted to periods of inundation and drought and will thrive in the bioswale's conditions.

# **Bioswale Planting**



ALKALI RAGWORT Senecio hydrophilus



CALIFO