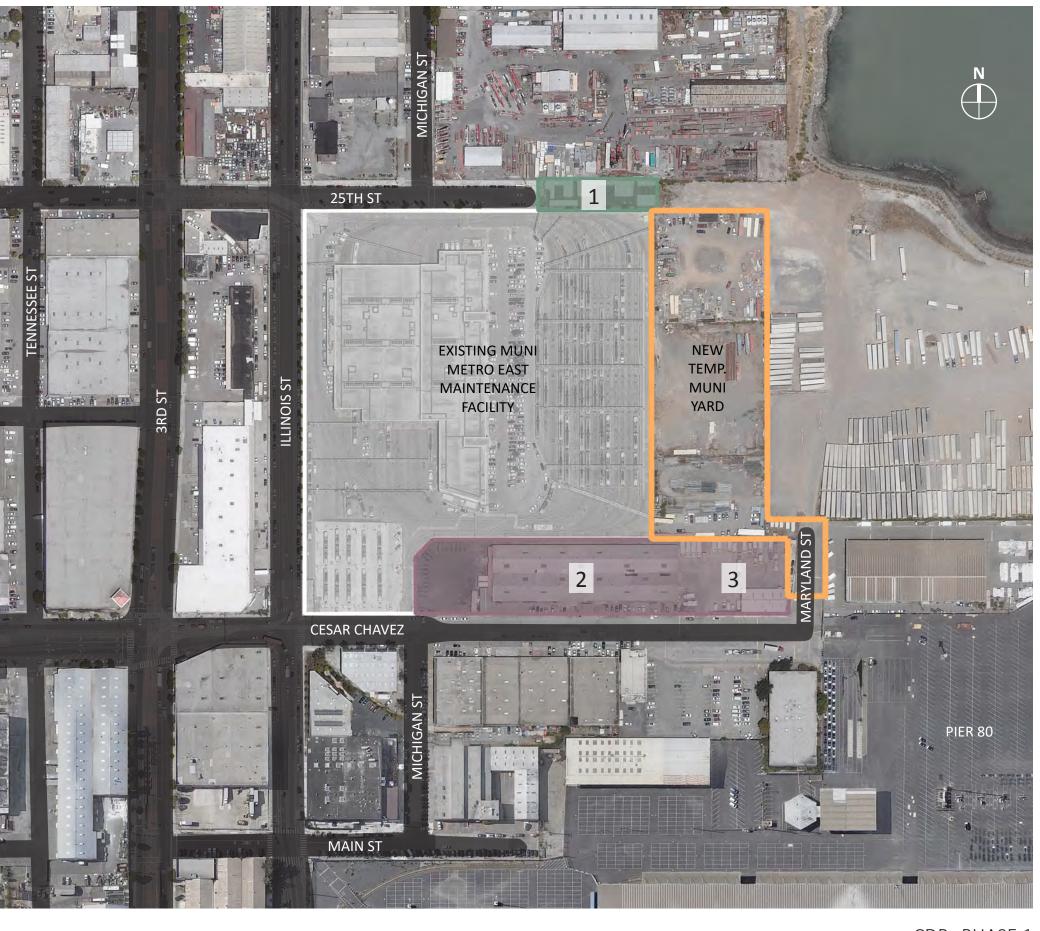

# **PROJECT CONTEXT**

**SAN FRANCISCO PUBLIC WORKS** CITY & COUNTY OF SAN FRANCISCO

# **EXISTING SITE CONDITIONS**

**SAN FRANCISCO PUBLIC WORKS**CITY & COUNTY OF SAN FRANCISCO

CDR- PHASE 1 SFMTA | MME EXPANSION- TEMPORARY FACILITY | 02.08.2021