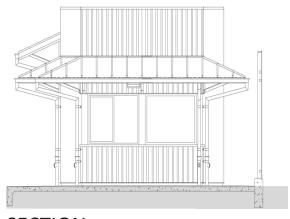

#### PREVIOUSLY PROPOSED ELEMENTS - CDR CONCEPT:

- STANDARD TRAILERS
- PRE-ENGINEERED BUILDINGS
- 2-TYPES OF FENCING:
  - 1. STEEL PICKET FENCING
  - 2. FIRE WALL







#### **NEW PROPOSED ELEMENTS - CDR PHASE 1:**

- PRE-ENGINEERED BUILDINGS
- 1-TYPE OF FENCING:
  - 1. STEEL PICKET FENCING





# **PROJECT CONTEXT**











**SAN FRANCISCO PUBLIC WORKS** CITY & COUNTY OF SAN FRANCISCO

# **EXISTING SITE CONDITIONS**















**SAN FRANCISCO PUBLIC WORKS**CITY & COUNTY OF SAN FRANCISCO

CDR- PHASE 1 SFMTA | MME EXPANSION- TEMPORARY FACILITY | 02.08.2021

# **PROPOSED SITE DESIGN**



# **FARE COLLECTIONS BUILDING**



# **BUS WASH BUILDING**













SAN FRANCISCO PUBLIC WORKS

# **OPERATIONS BUILDING**









NORTH ELEVATION

**SECTION** 



#### **EAST ELEVATION**



**WEST ELEVATION** 

# PRECEDENT STUDIES & MATERIAL SELECTION



# **HARDSCAPE OPTIONS**

# **Security Fence**





10' black iron picket fence with curved top / Will match adjacent fencing

# **Automated Vehicular Gate + Man Gate**



35' automated black iron picket vehicular gate



4' wide man gate



**Curbed and sloping** 

# **PLANTING**

Being situated along the bay's edge, the planting palette will consist of natives to this unique habitat. These plants are also adapted to periods of inundation and drought and will thrive in the bioswale's conditions.

# **Bioswale Planting**



ALKALI RAGWORT Senecio hydrophilus



CALIFORNIA GOLDENROD Solidago californica



MARSH ROSEMARY Westringia fruticosa



PACIFIC NINEBARK P