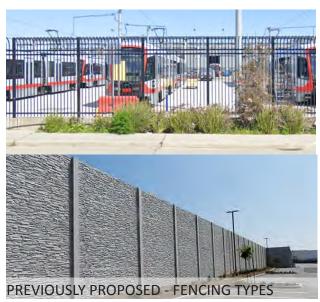

#### PREVIOUSLY PROPOSED ELEMENTS - CDR CONCEPT:

- STANDARD TRAILERS
- PRE-ENGINEERED BUILDINGS
- 2-TYPES OF FENCING:
  - 1. STEEL PICKET FENCING
  - 2. FIRE WALL