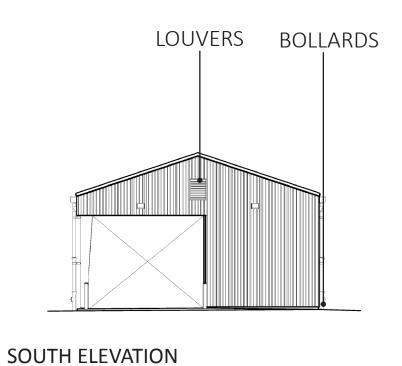

#### PREVIOUSLY PROPOSED ELEMENTS - CDR CONCEPT:

- STANDARD TRAILERS
- PRE-ENGINEERED BUILDINGS
- 2-TYPES OF FENCING:
  - 1. STEEL PICKET FENCING
  - 2. FIRE WALL







#### **NEW PROPOSED ELEMENTS - CDR PHASE 1:**

- PRE-ENGINEERED BUILDINGS
- 1-TYPE OF FENCING:
  - 1. STEEL PICKET FENCING





# **PROJECT CONTEXT**











**SAN FRANCISCO PUBLIC WORKS** CITY & COUNTY OF SAN FRANCISCO

# **EXISTING SITE CONDITIONS**















**SAN FRANCISCO PUBLIC WORKS**CITY & COUNTY OF SAN FRANCISCO

CDR- PHASE 1 SFMTA | MME EXPANSION- TEMPORARY FACILITY | 02.08.2021

# **PROPOSED SITE DESIGN**



# **FARE COLLECTIONS BUILDING**



# **BUS WASH BUILDING**













SAN FRANCISCO PUBLIC WORKS

# **OPERATIONS BUILDING**









NORTH ELEVATION

**SECTION** 



#### **EAST ELEVATION**



**WEST ELEVATION** 

# PRECEDENT STUDIES & MATERIAL SELECTION



# **HARDSCAPE OPTIONS**

# **Security Fence**





10' black iron picket fence with curved top / Will match adjacent fencing

# **Automated Vehicular Gate + Man Gate**



35' automated black iron picket vehicular gate



4' wide man gate



**Curbed and sloping** 

# **PLANTING**

Being situated along the bay's edge, the planting palette will consist of natives to this unique habitat. These plants are also adapted to periods of inundation and drought and will thrive in the bioswale's conditions.

# **Bioswale Planting**



ALKALI RAGWORT Senecio hydrophilus



CALIFORNIA GOLDENROD Solidago calif