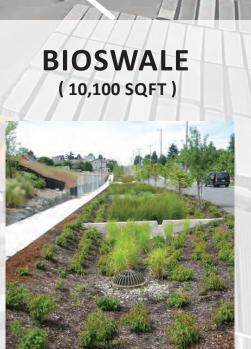

# **PLANTING**

Being situated along the bay's edge, the planting palette will consist of natives to this unique habitat. These plants are also adapted to periods of inundation and drought and will thrive in the bioswale's conditions.

# **Bioswale Planting**

ALKALI RAGWORT Senecio hydrophilus

CALIFORNIA GOLDENROD Solidago californica

MARSH ROSEMARY Westringia fruticosa

PACIFIC NINEBARK Physocarpus capitatus

SEASIDE DAISY Erigeron glaucus