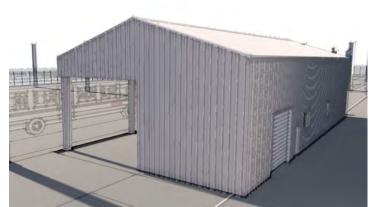

#### PREVIOUSLY PROPOSED ELEMENTS - CDR CONCEPT:

- STANDARD TRAILERS
- PRE-ENGINEERED BUILDINGS
- 2-TYPES OF FENCING:
  - 1. STEEL PICKET FENCING
  - 2. FIRE WALL







#### **NEW PROPOSED ELEMENTS - CDR PHASE 1:**

- PRE-ENGINEERED BUILDINGS
- 1-TYPE OF FENCING:
  - 1. STEEL PICKET FENCING





# **PROJECT CONTEXT**











**SAN FRANCISCO PUBLIC WORKS** CITY & COUNTY OF SAN FRANCISCO

# **EXISTING SITE CONDITIONS**















**SAN FRANCISCO PUBLIC WORKS**CITY & COUNTY OF SAN FRANCISCO

CDR- PHASE 1 SFMTA | MME EXPANSION- TEMPORARY FACILITY | 02.08.2021

# **PROPOSED SITE DESIGN**



# **FARE COLLECTIONS BUILDING**



# **BUS WASH BUILDING**













SAN FRANCISCO PUBLIC WORKS

# **OPERATIONS BUILDING**









NORTH ELEVATION

**SECTION** 



#### **EAST ELEVATION**



**WEST ELEVATION** 

# PRECEDENT STUDIES & MATERIAL SELECTION



# **HARDSCAPE OPTIONS**

# **Security Fence**





10' black iron picket fence with curved top / Will match adjacent fencing

# **Automated Vehicular Gate + Man Gate**



35' automated black iron picket vehicular gate



4' wide man gate



**Curbed and sloping** 

# **PLANTING**

Being situated along the bay's edge, the planting palette will consist of natives to this unique habitat. These plants are also adapted to periods of inundation and drought and will thrive in the bioswale's conditions.

# **Bioswale Planting**



ALKALI RAGWORT Senecio hydrophilus



CALIFORNIA GOLDENROD Solidago californica