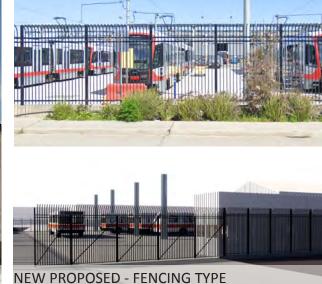

#### **NEW PROPOSED ELEMENTS - CDR PHASE 1:**

- PRE-ENGINEERED BUILDINGS
- 1-TYPE OF FENCING:
  - 1. STEEL PICKET FENCING

# **Security Fence**

10' black iron picket fence with curved top / Will match adjacent fencing

# **Automated Vehicular Gate + Man Gate**

35' automated black iron picket vehicular gate

4' wide man gate

**Curbed and sloping** 