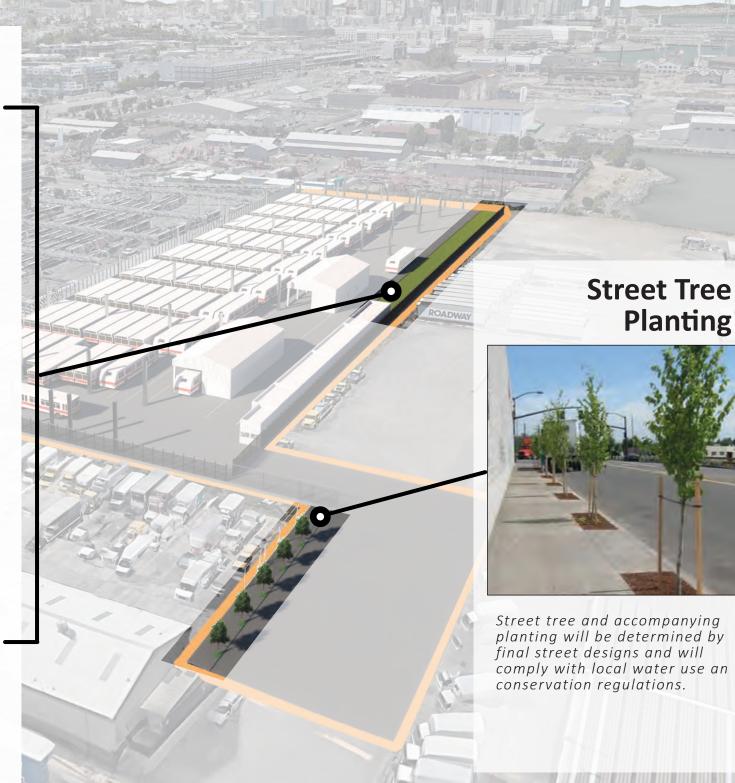

# **PLANTING**

Being situated along the bay's edge, the planting palette will consist of natives to this unique habitat. These plants are also adapted to periods of inundation and drought and will thrive in the bioswale's conditions.