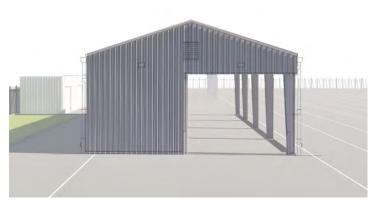

#### PREVIOUSLY PROPOSED ELEMENTS - CDR CONCEPT:

- STANDARD TRAILERS
- PRE-ENGINEERED BUILDINGS
- 2-TYPES OF FENCING:
  - 1. STEEL PICKET FENCING
  - 2. FIRE WALL







#### **NEW PROPOSED ELEMENTS - CDR PHASE 1:**

- PRE-ENGINEERED BUILDINGS
- 1-TYPE OF FENCING:
  - 1. STEEL PICKET FENCING





# **PROJECT CONTEXT**











**SAN FRANCISCO PUBLIC WORKS** CITY & COUNTY OF SAN FRANCISCO

# **EXISTING SITE CONDITIONS**















**SAN FRANCISCO PUBLIC WORKS**CITY & COUNTY OF SAN FRANCISCO

CDR- PHASE 1 SFMTA | MME EXPANSION- TEMPORARY FACILITY | 02.08.2021

# **PROPOSED SITE DESIGN**



# **FARE COLLECTIONS BUILDING**



# **BUS WASH BUILDING**













SAN FRANCISCO PUBLIC WORKS

# **OPERATIONS BUILDING**









NORTH ELEVATION

**SECTION** 



#### **EAST ELEVATION**



**WEST ELEVATION** 

# PRECEDENT STUDIES & MATERIAL SELECTION



# **HARDSCAPE OPTIONS**

# **Security Fence**





10' black iron picket fence with curved top / Will match adjacent fencing

# **Automated Vehicular Gate + Man Gate**



35' automated black iron picket vehicular gate



4' wide man gate



**Curbed and sloping** 

# **PLANTING**

Being situated along the bay's edge, the planting palette will consist of natives to this unique habitat. These plants are also adapted to periods of inundation and drought and will thrive in the bioswale's conditions.

# **Bioswale Planting**



ALKALI RAGWORT Senecio hydrophilus



CALIFORNIA GOLDENROD Solidago californica