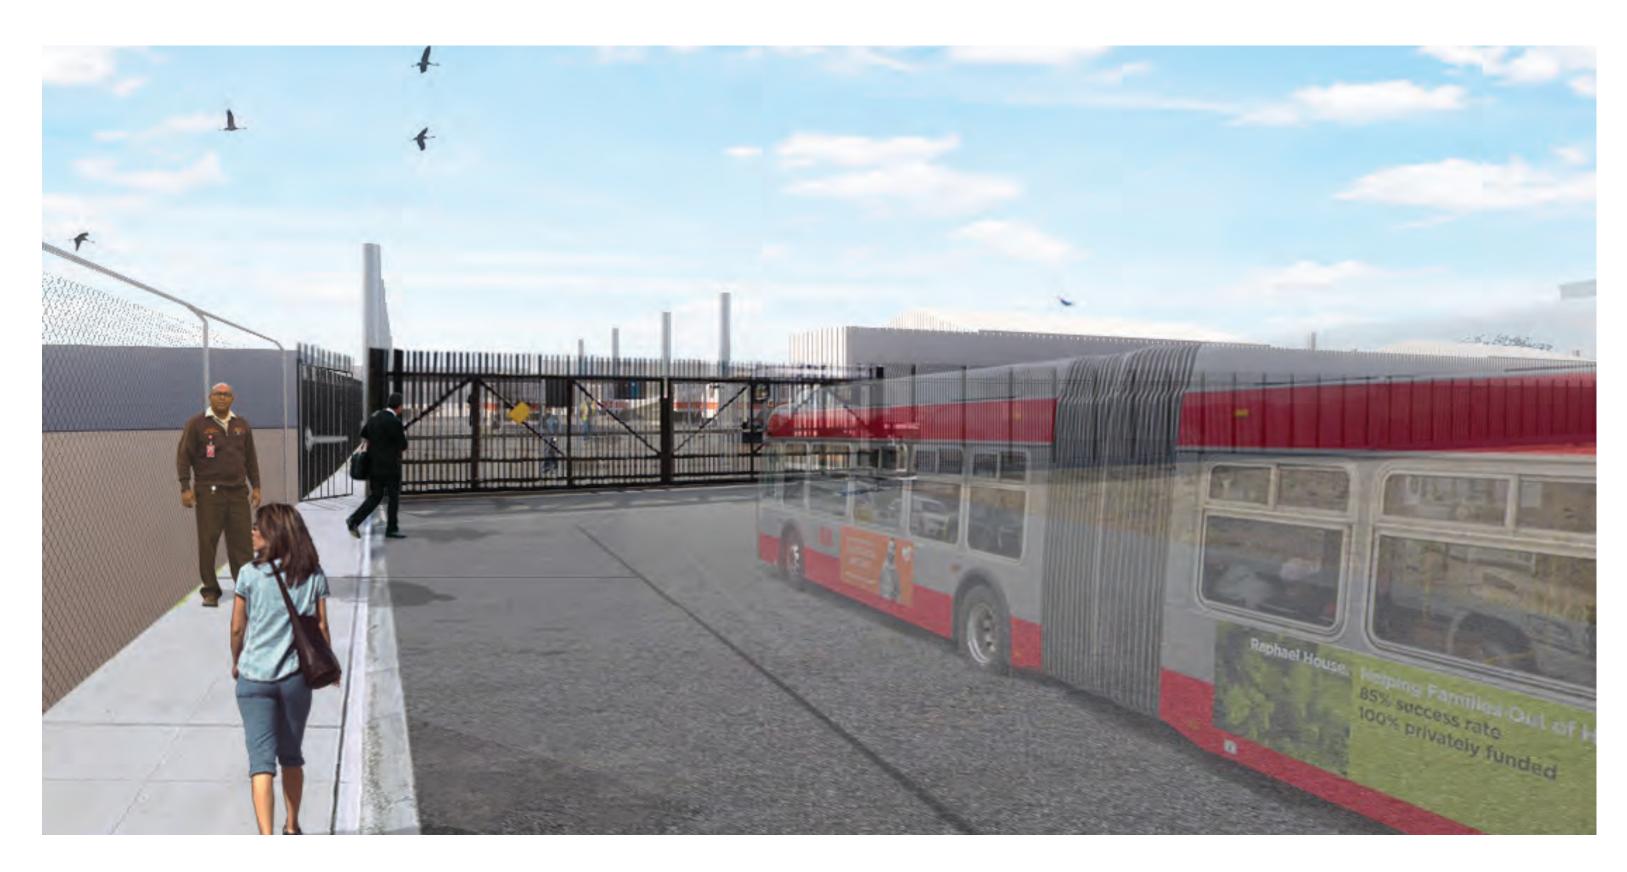

# **Security Fence**

10' black iron picket fence with curved top / Will match adjacent fencing

# **Automated Vehicular Gate + Man Gate**

35' automated black iron picket vehicular gate

4' wide man gate

**Curbed and sloping** 

# **ENTRY GATE AND FENCING**