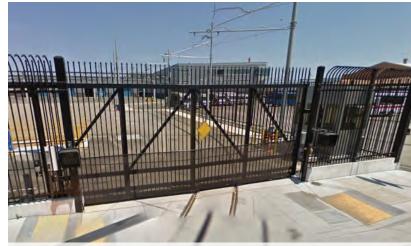

# **ENTRY GATE AND FENCING**

# **Automated Vehicular Gate + Man Gate**

35' automated black iron picket vehicular gate

4' wide man gate

**Curbed and sloping** 