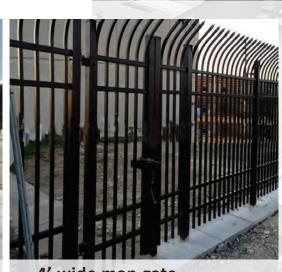

# **Automated Vehicular Gate + Man Gate**

35' automated black iron picket vehicular gate

4' wide man gate

**Curbed and sloping** 