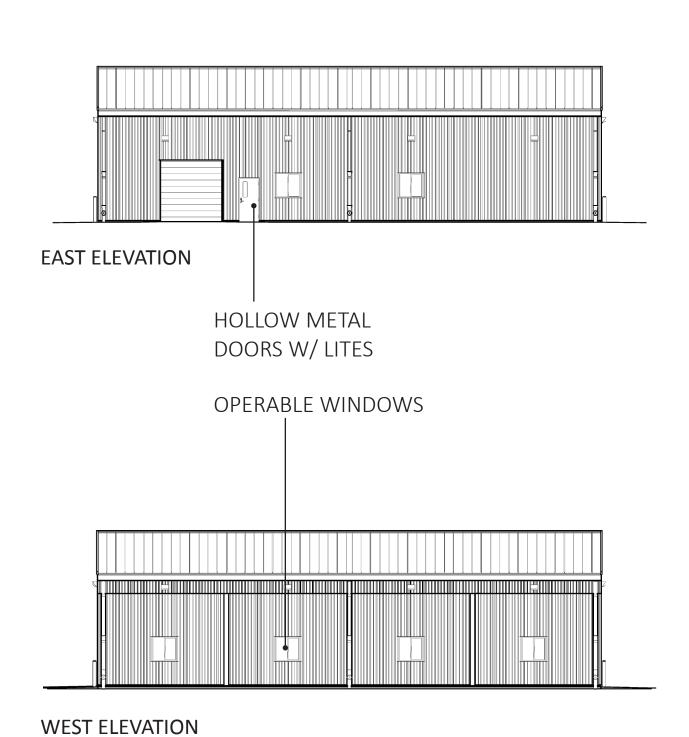

#### PREVIOUSLY PROPOSED ELEMENTS - CDR CONCEPT:

- STANDARD TRAILERS
- PRE-ENGINEERED BUILDINGS
- 2-TYPES OF FENCING:
  - 1. STEEL PICKET FENCING
  - 2. FIRE WALL







#### **NEW PROPOSED ELEMENTS - CDR PHASE 1:**

- PRE-ENGINEERED BUILDINGS
- 1-TYPE OF FENCING:
  - 1. STEEL PICKET FENCING





# **PROJECT CONTEXT**











**SAN FRANCISCO PUBLIC WORKS** CITY & COUNTY OF SAN FRANCISCO

# **EXISTING SITE CONDITIONS**















**SAN FRANCISCO PUBLIC WORKS**CITY & COUNTY OF SAN FRANCISCO

CDR- PHASE 1 SFMTA | MME EXPANSION- TEMPORARY FACILITY | 02.08.2021

# **PROPOSED SITE DESIGN**



# **FARE COLLECTIONS BUILDING**



# **BUS WASH BUILDING**













SAN FRANCISCO PUBLIC WORKS

# **OPERATIONS BUILDING**









NORTH ELEVATION

**SECTION** 



#### **EAST ELEVATION**



**WEST ELEVATION** 

# PRECEDENT STUDIES & MATERIAL SELECTION



# **HARDSCAPE OPTIONS**

# **Security Fence**





10' black iron picket fence with curved top / Will match adjacent fencing

# **Automated Vehicular Gate + Man Gate**



35' automated black iron picket vehicular gate



4' wide man gate



**Curbed and sloping** 

# **PLANTING**

Being situated along the bay's edge, the planting palette will consist of natives to this unique habitat. These plants are also adapted to periods of inundation and drought and will thrive in the bioswale's conditions.

# **Bioswale Planting**



ALKALI RAGWORT Senecio hydrophilus



CALIFORNIA GOLDENROD Solidago califor