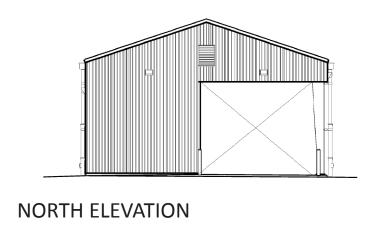

#### PREVIOUSLY PROPOSED ELEMENTS - CDR CONCEPT:

- STANDARD TRAILERS
- PRE-ENGINEERED BUILDINGS
- 2-TYPES OF FENCING:
  - 1. STEEL PICKET FENCING
  - 2. FIRE WALL







#### **NEW PROPOSED ELEMENTS - CDR PHASE 1:**

- PRE-ENGINEERED BUILDINGS
- 1-TYPE OF FENCING:
  - 1. STEEL PICKET FENCING





# **PROJECT CONTEXT**











**SAN FRANCISCO PUBLIC WORKS** CITY & COUNTY OF SAN FRANCISCO

# **EXISTING SITE CONDITIONS**















**SAN FRANCISCO PUBLIC WORKS**CITY & COUNTY OF SAN FRANCISCO

CDR- PHASE 1 SFMTA | MME EXPANSION- TEMPORARY FACILITY | 02.08.2021

# **PROPOSED SITE DESIGN**



# **FARE COLLECTIONS BUILDING**



# **BUS WASH BUILDING**













SAN FRANCISCO PUBLIC WORKS

# **OPERATIONS BUILDING**









NORTH ELEVATION

**SECTION** 



#### **EAST ELEVATION**



**WEST ELEVATION** 

# PRECEDENT STUDIES & MATERIAL SELECTION



# **HARDSCAPE OPTIONS**

# **Security Fence**





10' black iron picket fence with curved top / Will match adjacent fencing

# **Automated Vehicular Gate + Man Gate**



35' automated black iron picket vehicular gate



4' wide man gate



**Curbed and sloping** 

# **PLANTING**

Being situated along the bay's edge, the planting palette will consist of natives to this unique habitat. These plants are also adapted to periods of inundation and drought and will thrive in the bioswale's conditions.

# **Bioswale Planting**



ALKALI RAGWORT Senecio hydrophilus



CALIFORNIA GOLDENROD Solidago cal