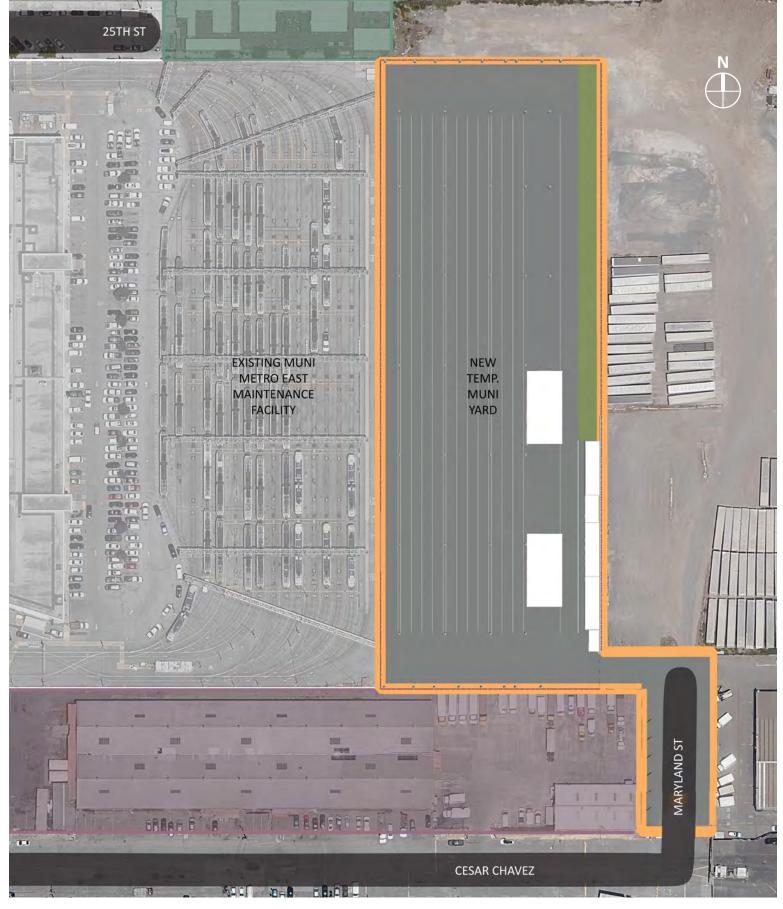

#### PREVIOUSLY PROPOSED ELEMENTS - CDR CONCEPT:

- STANDARD TRAILERS
- PRE-ENGINEERED BUILDINGS
- 2-TYPES OF FENCING:
  - 1. STEEL PICKET FENCING
  - 2. FIRE WALL







#### **NEW PROPOSED ELEMENTS - CDR PHASE 1:**

- PRE-ENGINEERED BUILDINGS
- 1-TYPE OF FENCING:
  - 1. STEEL PICKET FENCING





# **PROJECT CONTEXT**











**SAN FRANCISCO PUBLIC WORKS** CITY & COUNTY OF SAN FRANCISCO

# **EXISTING SITE CONDITIONS**















**SAN FRANCISCO PUBLIC WORKS**CITY & COUNTY OF SAN FRANCISCO

CDR- PHASE 1 SFMTA | MME EXPANSION- TEMPORARY FACILITY | 02.08.2021

# **PROPOSED SITE DESIGN**



# **FARE COLLECTIONS BUILDING**



# **BUS WASH BUILDING**













SAN FRANCISCO PUBLIC WORKS

# **OPERATIONS BUILDING**









NORTH ELEVATION

**SECTION** 



#### **EAST ELEVATION**



**WEST ELEVATION** 

# PRECEDENT STUDIES & MATERIAL SELECTION



# **HARDSCAPE OPTIONS**

# **Security Fence**





10' black iron picket fence with curved top / Will match adjacent fencing

# **Automated Vehicular Gate + Man Gate**



35' automated black iron picket vehicular gate



4' wide man gate



**Curbed and sloping** 

# **PLANTING**

Being situated along the bay's edge, the planting palette will consist of natives to this uniqu