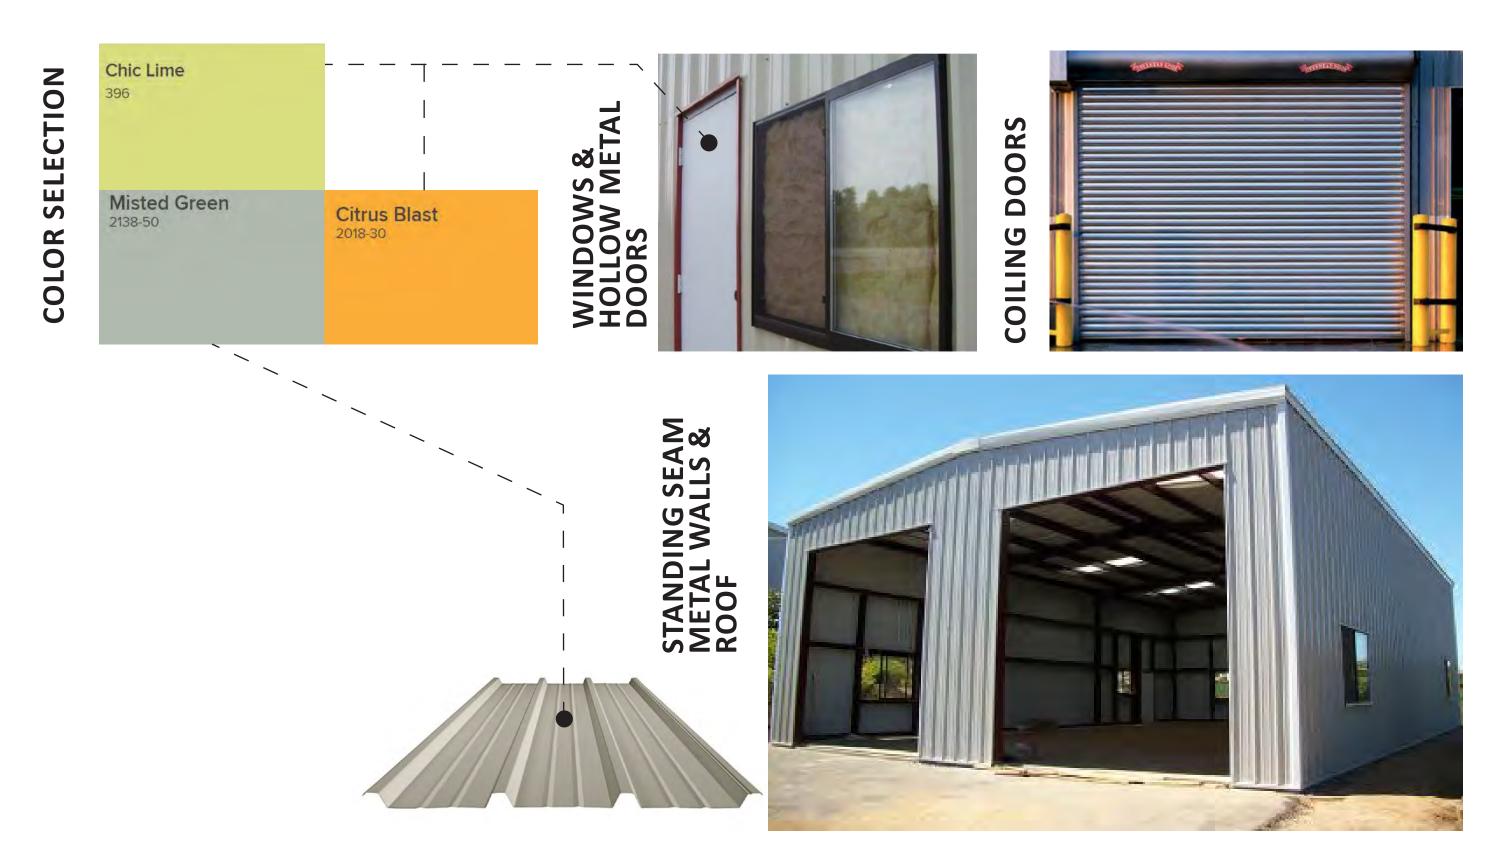

TRAILERS
- PRE-ENGINEERED BUILDINGS
- 2-TYPES OF FENCING:
  - 1. STEEL PICKET FENCING
  - 2. FIRE WALL







#### **NEW PROPOSED ELEMENTS - CDR PHASE 1:**

- PRE-ENGINEERED BUILDINGS
- 1-TYPE OF FENCING:
  - 1. STEEL PICKET FENCING





# **PROJECT CONTEXT**











**SAN FRANCISCO PUBLIC WORKS** CITY & COUNTY OF SAN FRANCISCO

# **EXISTING SITE CONDITIONS**















**SAN FRANCISCO PUBLIC WORKS**CITY & COUNTY OF SAN FRANCISCO

CDR- PHASE 1 SFMTA | MME EXPANSION- TEMPORARY FACILITY | 02.08.2021

# **PROPOSED SITE DESIGN**



# **FARE COLLECTIONS BUILDING**



# **BUS WASH BUILDING**













SAN FRANCISCO PUBLIC WORKS

# **OPERATIONS BUILDING**









NORTH ELEVATION

**SECTION** 



#### **EAST ELEVATION**



**WEST ELEVATION** 

# PRECEDENT STUDIES & MATERIAL SELECTION



# **HARDSCAPE OPTIONS**

# **Security Fence**





10' black iron picket fence with curved top / Will match adjacent fencing

# **Automated Vehicular Gate + Man Gate**



35' automated black iron picket vehicular gate



4' wide man gate



**Curbed and sloping** 

# **PLANTING**

Being situated along the bay's edge, the planting palette will consist of natives to this unique habitat. These plants are also adapted to periods of inundation and drought and will thrive in the bioswale's conditions.

# **Bioswale Planting**



ALKALI RAGWORT Senecio hydrophilus



CALIFORNIA GOLDENROD Solidago californica



MARSH ROSEMARY Westringia fruticosa



PACIFIC NINEBARK Physocarpus capitatus



SEASIDE DAISY Erigeron glaucus



STICKY MONKEY FLOWER Mimulus aurantiacus



COYOTE BUSH Baccharis Pilul