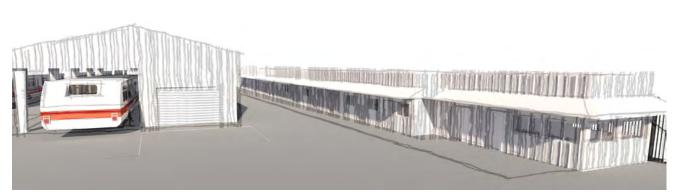

#### PREVIOUSLY PROPOSED ELEMENTS - CDR CONCEPT:

- STANDARD TRAILERS
- PRE-ENGINEERED BUILDINGS
- 2-TYPES OF FENCING:
  - 1. STEEL PICKET FENCING
  - 2. FIRE WALL







#### **NEW PROPOSED ELEMENTS - CDR PHASE 1:**

- PRE-ENGINEERED BUILDINGS
- 1-TYPE OF FENCING:
  - 1. STEEL PICKET FENCING





# **PROJECT CONTEXT**











**SAN FRANCISCO PUBLIC WORKS** CITY & COUNTY OF SAN FRANCISCO

# **EXISTING SITE CONDITIONS**















**SAN FRANCISCO PUBLIC WORKS**CITY & COUNTY OF SAN FRANCISCO

CDR- PHASE 1 SFMTA | MME EXPANSION- TEMPORARY FACILITY | 02.08.2021

# **PROPOSED SITE DESIGN**



# **FARE COLLECTIONS BUILDING**



# **BUS WASH BUILDING**













SAN FRANCISCO PUBLIC WORKS

# **OPERATIONS BUILDING**









NORTH ELEVATION

**SECTION** 



#### **EAST ELEVATION**



**WEST ELEVATION** 

# PRECEDENT STUDIES & MATERIAL SELECTION



# **HARDSCAPE OPTIONS**

# **Security Fence**





10' black iron picket fence with curved top / Will match adjacent fencing

# **Automated Vehicular Gate + Man Gate**



35' automated black iron picket vehicular gate



4' wide man gate



**Curbed and sloping** 

# **PLANTING**

Being situated along the bay's edge, the planting palette will consist of natives to this unique habitat. These plants are also adapted to periods of inundation and drought and will thrive in the bioswale's conditions.

# **Bioswale Planting**



ALKALI RAGWORT Senecio hydrophilus



CALIFORNIA GOLDENROD Solidago californica



MARSH ROSEMARY Westringia fruticosa



PACIFIC NINEBARK Phy