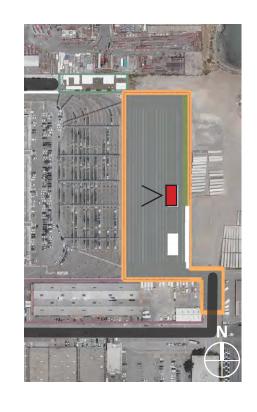

#### PREVIOUSLY PROPOSED ELEMENTS - CDR CONCEPT:

- STANDARD TRAILERS
- PRE-ENGINEERED BUILDINGS
- 2-TYPES OF FENCING:
  - 1. STEEL PICKET FENCING
  - 2. FIRE WALL







#### **NEW PROPOSED ELEMENTS - CDR PHASE 1:**

- PRE-ENGINEERED BUILDINGS
- 1-TYPE OF FENCING:
  - 1. STEEL PICKET FENCING





# **PROJECT CONTEXT**











**SAN FRANCISCO PUBLIC WORKS** CITY & COUNTY OF SAN FRANCISCO

# **EXISTING SITE CONDITIONS**















**SAN FRANCISCO PUBLIC WORKS**CITY & COUNTY OF SAN FRANCISCO

CDR- PHASE 1 SFMTA | MME EXPANSION- TEMPORARY FACILITY | 02.08.2021

# **PROPOSED SITE DESIGN**



# **FARE COLLECTIONS BUILDING**



# **BUS WASH BUILDING**













SAN FRANCISCO PUBLIC WORKS

# **OPERATIONS BUILDING**









NORTH ELEVATION

**SECTION** 



#### **EAST ELEVATION**



**WEST ELEVATION** 

# PRECEDENT STUDIES & MATERIAL SELECTION



# **HARDSCAPE OPTIONS**

# **Security Fence**





10' black iron picket fence with curved top / Will match adjacent fencing

# **Automated Vehicular Gate + Man Gate**



35' automated black iron picket vehicular gate



4' wide man gate



**Curbed and sloping** 

# **PLANTING**

Being situated along the bay's edge, the planting palette will consist of natives to this unique habitat. These plants are also adapted to periods of inundation and drought and will thrive in the bioswale's conditions.

# **Bioswale Planting**



ALKALI RAGWORT Senecio hydrophilus



CALIFORNIA GOLDENROD Solidago californi