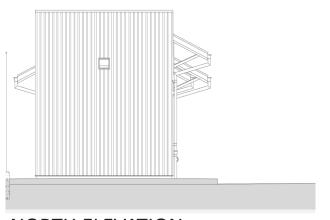

#### PREVIOUSLY PROPOSED ELEMENTS - CDR CONCEPT:

- STANDARD TRAILERS
- PRE-ENGINEERED BUILDINGS
- 2-TYPES OF FENCING:
  - 1. STEEL PICKET FENCING
  - 2. FIRE WALL







#### **NEW PROPOSED ELEMENTS - CDR PHASE 1:**

- PRE-ENGINEERED BUILDINGS
- 1-TYPE OF FENCING:
  - 1. STEEL PICKET FENCING





# **PROJECT CONTEXT**











**SAN FRANCISCO PUBLIC WORKS** CITY & COUNTY OF SAN FRANCISCO

# **EXISTING SITE CONDITIONS**















**SAN FRANCISCO PUBLIC WORKS**CITY & COUNTY OF SAN FRANCISCO

CDR- PHASE 1 SFMTA | MME EXPANSION- TEMPORARY FACILITY | 02.08.2021

# **PROPOSED SITE DESIGN**



# **FARE COLLECTIONS BUILDING**



# **BUS WASH BUILDING**













SAN FRANCISCO PUBLIC WORKS

# **OPERATIONS BUILDING**









NORTH ELEVATION

**SECTION** 



#### **EAST ELEVATION**



**WEST ELEVATION** 

# PRECEDENT STUDIES & MATERIAL SELECTION



# **HARDSCAPE OPTIONS**

# **Security Fence**





10' black iron picket fence with curved top / Will match adjacent fencing

# **Automated Vehicular Gate + Man Gate**



35' automated black iron picket vehicular gate



4' wide man gate



**Curbed and sloping** 

# **PLANTING**

Being situated along the bay's edge, the planting palette will consist of natives to this unique habitat. These plants are also adapted to periods of inundation and drought and will thrive in the bioswale's conditions.

# **Bioswale Planting**



ALKALI RAGWORT Senecio hydrophilus



CALIFORNIA GOLDENROD Solidago californica



MARSH ROSEMARY Westringia fruticosa



PACIFIC NINEBARK