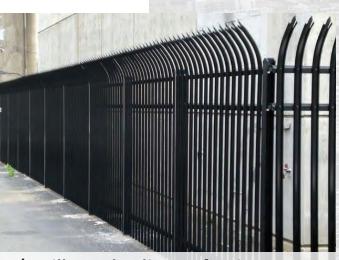

# **Security Fence**

10' black iron picket fence with curved top / Will match adjacent fencing

# **ENTRY GATE AND FENCING**