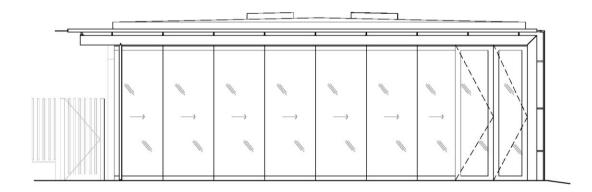

# CALIFORNIA ACADEMY OF SCIENCES WEST GARDEN CAFÉ ADDITION CIVIC DESIGN REVIEW PRESENTATION

0

21 OCTOBER 2013

CAVAGNERO

EXISTING BIRDS OF PREY MEWS EXHIBIT

3 mm (s)



FLOOR PLAN



# NORTH ELEVATION



#### EAST ELEVATION

MARK CAVAGNERO ASSOCIATES



# SOUTH ELEVATION



#### WEST ELEVATION

MARK CAVAGNERO ASSOCIATES







MARK CAVAGNERO ASSOCIATES

LONGITUDINAL SECTION



#### MARK CAVAGNERO ASSOCIATES

# VIEW FROM EAST



MARK CAVAGNERO ASSOCIATES

# VIEW FROM NORTH EAST



### VIEW FROM NORTH

MARK CAVAGNERO ASSOCIATES



VIEW FROM SOUTH WEST

#### BIRD SAFE GLASS (OPERABLE WALL)

#### FROSTED GLASS (FIXED WALL)

PORCELAIN TILE (FLOOR) TRANSLUCENT RESIN (LIGHT DIFFUSING BOXES)

#### LIGHT BLUE PAINT (CEILING)

WHITE PAINT (STRUCTURE)

€,

GREY PAINT (METALS)

MATERIAL BOARD