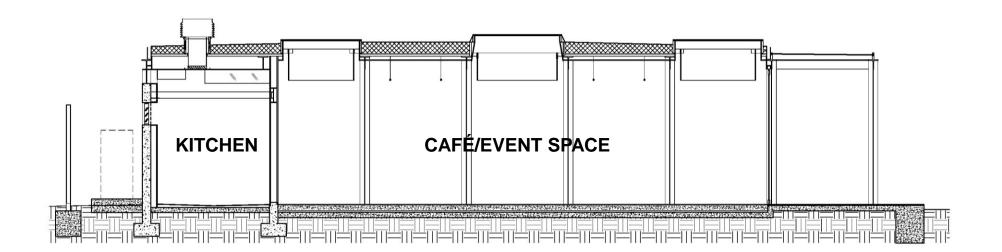

# CALIFORNIA ACADEMY OF SCIENCES WEST GARDEN CAFÉ ADDITION CIVIC DESIGN REVIEW PRESENTATION

0

21 OCTOBER 2013

CAVAGNERO

EXISTING BIRDS OF PREY MEWS EXHIBIT

3 mm (s)



FLOOR PLAN



# NORTH ELEVATION



#### EAST ELEVATION

MARK CAVAGNERO ASSOCIATES



# SOUTH ELEVATION



#### WEST ELEVATION

MARK CAVAGNERO ASSOCIATES







MARK CAVAGNERO ASSOCIATES

LONGITUDINAL SECTION



#### MARK CAVAGNERO ASSOCIATES

# VIEW FROM EAST



MARK CAVAGNERO ASSOCIATES

# VIEW FROM NORTH EAST



### VIEW FROM NORTH

MARK CAVAGNERO ASSOCIATES



VIEW FROM SOUTH WEST

#### BIRD SAFE GLASS (OPERABLE WALL)

#### FROSTED GLASS (FIXED WALL)

PORCELAIN TILE (FLOOR) TRANSLUCENT RESIN (LIGHT DIFFUSING BOXES)

#### LIGHT BLUE PAINT (CEILING)

WHITE PAINT (STRUCTURE)

€,

GREY PAINT (METALS)

MATERIAL BOARD