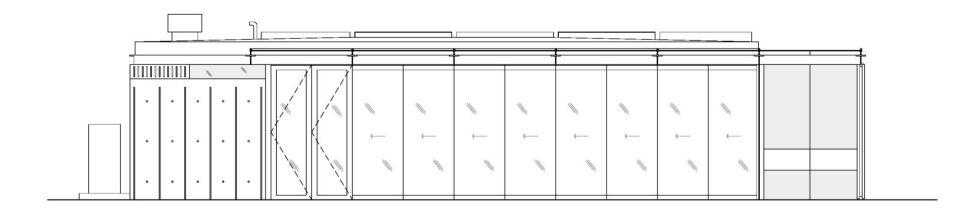

# CALIFORNIA ACADEMY OF SCIENCES WEST GARDEN CAFÉ ADDITION CIVIC DESIGN REVIEW PRESENTATION

0

21 OCTOBER 2013

CAVAGNERO

EXISTING BIRDS OF PREY MEWS EXHIBIT

3 mm (s)



FLOOR PLAN



# NORTH ELEVATION



#### EAST ELEVATION

MARK CAVAGNERO ASSOCIATES



# SOUTH ELEVATION



#### WEST ELEVATION

MARK CAVAGNERO ASSOCIATES







MARK CAVAGNERO ASSOCIATES

LONGITUDINAL SECTION



#### MARK CAVAGNERO ASSOCIATES

# VIEW FROM EAST



MARK CAVAGNERO ASSOCIATES

# VIEW FROM NORTH EAST



### VIEW FROM NORTH

MARK CAVAGNERO ASSOCIATES



VIEW FROM SOUTH WEST

#### BIRD SAFE GLASS (OPERABLE WALL)

#### FROSTED GLASS (FIXED WALL)

PORCELAIN TILE (FLOOR) TRANSLUCENT RESIN (LIGHT DIFFUSING BOXES)

#### LIGHT BLUE PAINT (CEILING)

WHITE PAINT (STRUCTURE)

€,

GREY PAINT (METALS)

MATERIAL BOARD