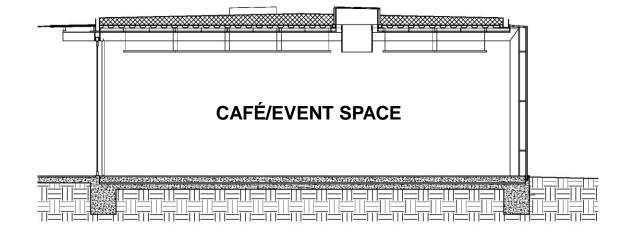

# CALIFORNIA ACADEMY OF SCIENCES WEST GARDEN CAFÉ ADDITION CIVIC DESIGN REVIEW PRESENTATION

0

21 OCTOBER 2013

CAVAGNERO

EXISTING BIRDS OF PREY MEWS EXHIBIT

3 mm (s)



FLOOR PLAN



# NORTH ELEVATION



#### EAST ELEVATION

MARK CAVAGNERO ASSOCIATES



# SOUTH ELEVATION



#### WEST ELEVATION

MARK CAVAGNERO ASSOCIATES







MARK CAVAGNERO ASSOCIATES

LONGITUDINAL SECTION



#### MARK CAVAGNERO ASSOCIATES

# VIEW FROM EAST



MARK CAVAGNERO ASSOCIATES

# VIEW FROM NORTH EAST



### VIEW FROM NORTH

MARK CAVAGNERO ASSOCIATES



VIEW FROM SOUTH WEST

#### BIRD SAFE GLASS (OPERABLE WALL)

#### FROSTED GLASS (FIXED WALL)

PORCELAIN TILE (FLOOR) TRANSLUCENT RESIN (LIGHT DIFFUSING BOXES)

#### LIGHT BLUE PAINT (CEILING)

WHITE PAINT (STRUCTURE)

€,

GREY PAINT (METALS)

MATERIAL BOARD