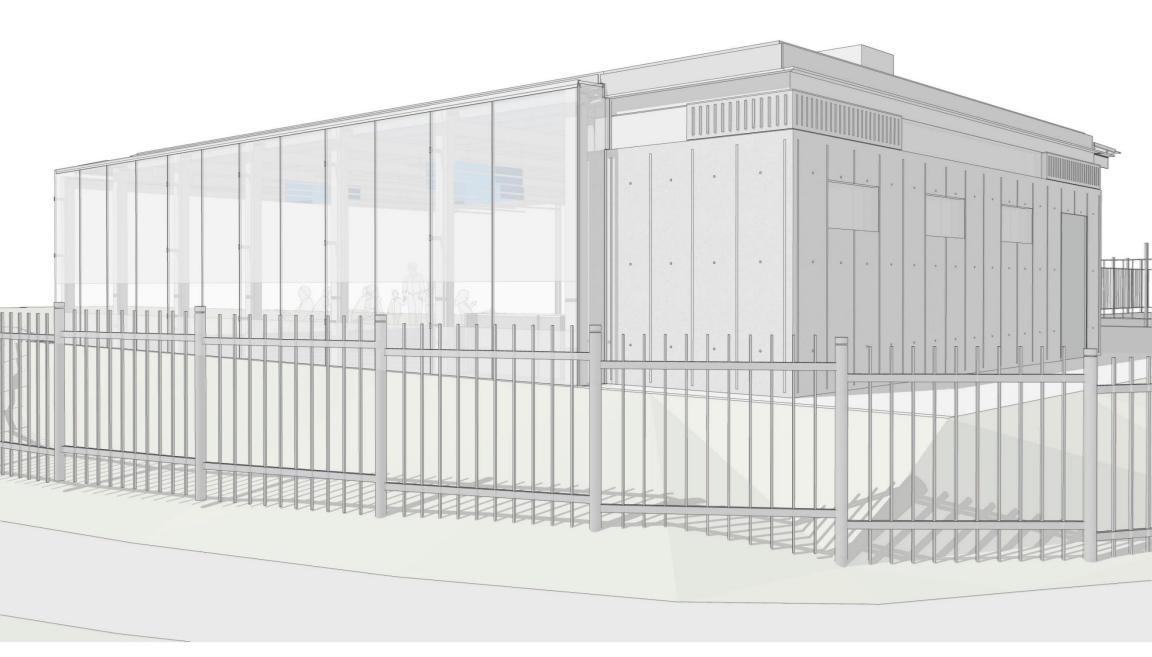

# CALIFORNIA ACADEMY OF SCIENCES WEST GARDEN CAFÉ ADDITION CIVIC DESIGN REVIEW PRESENTATION

0

21 OCTOBER 2013

CAVAGNERO

EXISTING BIRDS OF PREY MEWS EXHIBIT

3 mm (s)



FLOOR PLAN



# NORTH ELEVATION



#### EAST ELEVATION

MARK CAVAGNERO ASSOCIATES



# SOUTH ELEVATION



#### WEST ELEVATION

MARK CAVAGNERO ASSOCIATES







MARK CAVAGNERO ASSOCIATES

LONGITUDINAL SECTION



#### MARK CAVAGNERO ASSOCIATES

# VIEW FROM EAST



MARK CAVAGNERO ASSOCIATES

# VIEW FROM NORTH EAST



### VIEW FROM NORTH

MARK CAVAGNERO ASSOCIATES



VIEW FROM SOUTH WEST

#### BIRD SAFE GLASS (OPERABLE WALL)

#### FROSTED GLASS (FIXED WALL)

PORCELAIN TILE (FLOOR) TRANSLUCENT RESIN (LIGHT DIFFUSING BOXES)

#### LIGHT BLUE PAINT (CEILING)

WHITE PAINT (STRUCTURE)

€,

GREY PAINT (METALS)

MATERIAL BOARD