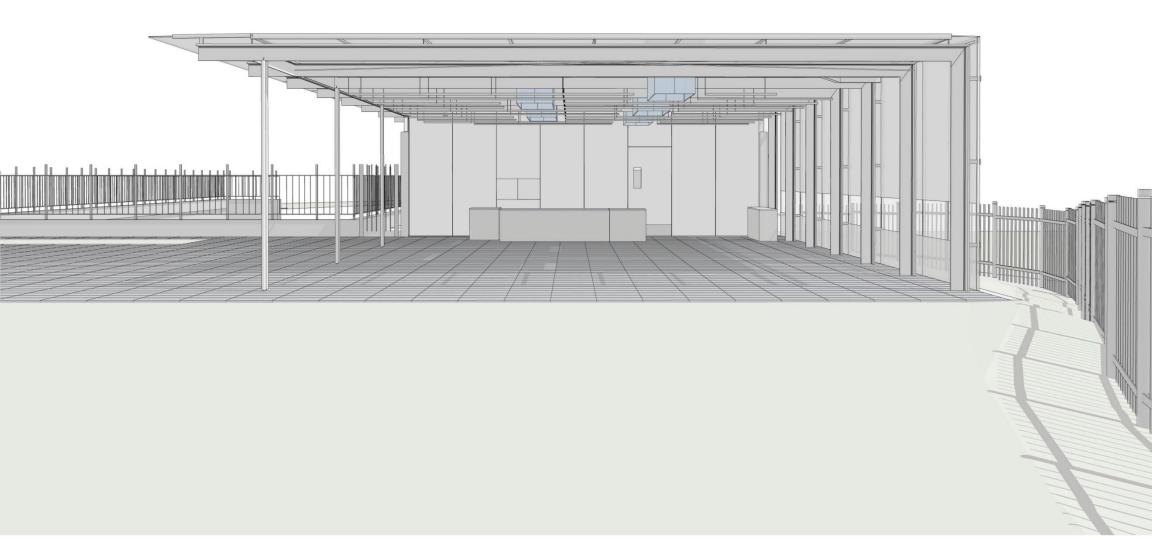

# CALIFORNIA ACADEMY OF SCIENCES WEST GARDEN CAFÉ ADDITION CIVIC DESIGN REVIEW PRESENTATION

0

21 OCTOBER 2013

CAVAGNERO

EXISTING BIRDS OF PREY MEWS EXHIBIT

3 mm (s)



FLOOR PLAN



# NORTH ELEVATION



#### EAST ELEVATION

MARK CAVAGNERO ASSOCIATES



# SOUTH ELEVATION



#### WEST ELEVATION

MARK CAVAGNERO ASSOCIATES







MARK CAVAGNERO ASSOCIATES

LONGITUDINAL SECTION



#### MARK CAVAGNERO ASSOCIATES

# VIEW FROM EAST



MARK CAVAGNERO ASSOCIATES

# VIEW FROM NORTH EAST



### VIEW FROM NORTH

MARK CAVAGNERO ASSOCIATES



VIEW FROM SOUTH WEST

#### BIRD SAFE GLASS (OPERABLE WALL)

#### FROSTED GLASS (FIXED WALL)

PORCELAIN TILE (FLOOR) TRANSLUCENT RESIN (LIGHT DIFFUSING BOXES)

#### LIGHT BLUE PAINT (CEILING)

WHITE PAINT (STRUCTURE)

€,

GREY PAINT (METALS)

MATERIAL BOARD