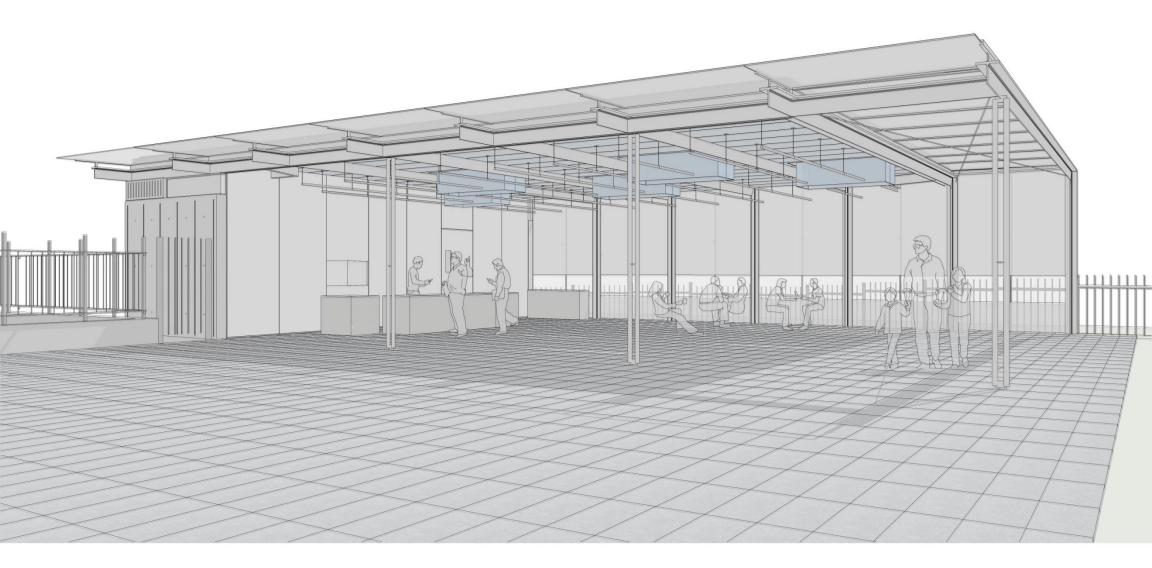

# CALIFORNIA ACADEMY OF SCIENCES WEST GARDEN CAFÉ ADDITION CIVIC DESIGN REVIEW PRESENTATION

0

21 OCTOBER 2013

CAVAGNERO

EXISTING BIRDS OF PREY MEWS EXHIBIT

3 mm (s)



FLOOR PLAN



# NORTH ELEVATION



#### EAST ELEVATION

MARK CAVAGNERO ASSOCIATES



# SOUTH ELEVATION



#### WEST ELEVATION

MARK CAVAGNERO ASSOCIATES







MARK CAVAGNERO ASSOCIATES

LONGITUDINAL SECTION



#### MARK CAVAGNERO ASSOCIATES

# VIEW FROM EAST



MARK CAVAGNERO ASSOCIATES

# VIEW FROM NORTH EAST



### VIEW FROM NORTH

MARK CAVAGNERO ASSOCIATES



VIEW FROM SOUTH WEST

#### BIRD SAFE GLASS (OPERABLE WALL)

#### FROSTED GLASS (FIXED WALL)

PORCELAIN TILE (FLOOR) TRANSLUCENT RESIN (LIGHT DIFFUSING BOXES)

#### LIGHT BLUE PAINT (CEILING)

WHITE PAINT (STRUCTURE)

€,

GREY PAINT (METALS)

MATERIAL BOARD