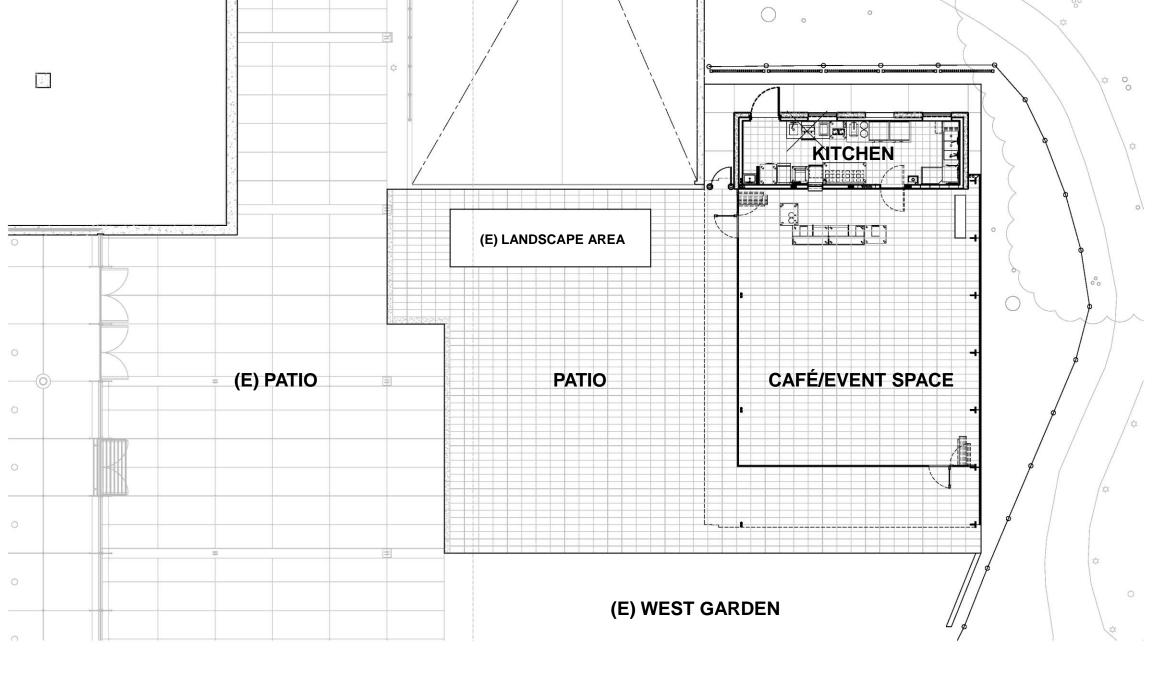

# CALIFORNIA ACADEMY OF SCIENCES WEST GARDEN CAFÉ ADDITION CIVIC DESIGN REVIEW PRESENTATION

0

21 OCTOBER 2013

CAVAGNERO

EXISTING BIRDS OF PREY MEWS EXHIBIT

3 mm (s)

FLOOR PLAN