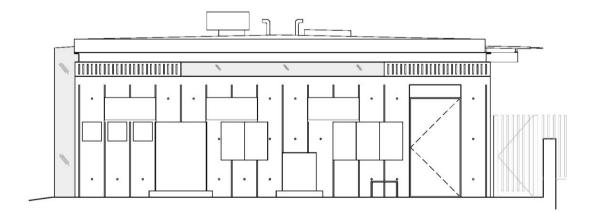

# CALIFORNIA ACADEMY OF SCIENCES WEST GARDEN CAFÉ ADDITION CIVIC DESIGN REVIEW PRESENTATION

0

21 OCTOBER 2013

CAVAGNERO

EXISTING BIRDS OF PREY MEWS EXHIBIT

3 mm (s)



FLOOR PLAN



# NORTH ELEVATION



#### EAST ELEVATION

MARK CAVAGNERO ASSOCIATES



# SOUTH ELEVATION



#### WEST ELEVATION

MARK CAVAGNERO ASSOCIATES







MARK CAVAGNERO ASSOCIATES

LONGITUDINAL SECTION



#### MARK CAVAGNERO ASSOCIATES

# VIEW FROM EAST



MARK CAVAGNERO ASSOCIATES

# VIEW FROM NORTH EAST



### VIEW FROM NORTH

MARK CAVAGNERO ASSOCIATES



VIEW FROM SOUTH WEST

#### BIRD SAFE GLASS (OPERABLE WALL)

#### FROSTED GLASS (FIXED WALL)

PORCELAIN TILE (FLOOR) TRANSLUCENT RESIN (LIGHT DIFFUSING BOXES)

#### LIGHT BLUE PAINT (CEILING)

WHITE PAINT (STRUCTURE)

€,

GREY PAINT (METALS)

MATERIAL BOARD