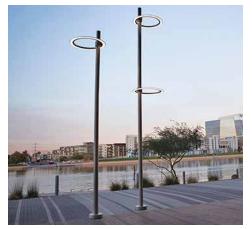

OPS OF WATER AND UTILIZES A BOLD PAVING PATTERN THAT RELATES TO ROUND PLANTERS RANDOMLY DISPERSED AROUND THE PLAZA. THESE RAISED PLANTERS WILL INCLUDE AMORE CONTEMPORARY MEDITERRANEAN PLANTING APPROACH. A LARGE GATHERING SEATING AREA HAS BEEN INCORPORATED TO SUPPORT TOUR GROUPS BOTH LARGE AND SMALL. CASUAL INDEPENDENT SEATING WILL ALSO OCCUR IN THE PLAZA. THE GENERATOR SCREEN COULD BE A PRE-FABRICATED STRUCTURE WITH EITHER A LOUVRE PANEL OR CIRCULAR PERFORATED PATTERN TO RELATE TO THE CAMPUS PERIMETER FENCING.



**SAN FRANCISCO PUBLIC WORKS** CITY & COUNTY OF SAN FRANCISCO

### **RIPPLE CONCEPT - IMAGERY**

#### PAVING-RIPPLE PATTERN

### SEATING/RAISED PLANTERS



#### GENERATOR SCREEN-ACID ETCHED STEEL PANEL



#### PLANTING





**BLUE FESCUE** 



NATIVE FLOWERING MIX

#### LIGHTING



SAN FRANCISCO PUBLIC WORKS CITY & COUNTY OF SAN FRANCISCO

#### PICNIC TABLES



### **TRANSFORMERS SCREEN PERSPECTIVE**



**SAN FRANCISCO PUBLIC WORKS** CITY & COUNTY OF SAN FRANCISCO

### **GATHERING SPACE PERSPECTIVE**



**SAN FRANCISCO PUBLIC WORKS** CITY & COUNTY OF SAN FRANCISCO

### **OVERALL PLAZA PERSPECTIVE**



**SAN FRANCISCO PUBLIC WORKS** CITY & COUNTY OF SAN FRANCISCO

### **DIGESTERS CLADDING**

### **DIGESTERS GRAPHIC- PREVIOUS VERSIONS**



STAINLESS STEEL CLADDING



EIFS CLADDING

**SAN FRANCISCO PUBLIC WORKS** CITY & COUNTY OF SAN FRANCISCO

### **DIGESTERS GRAPHIC- EXPOSED SHOTCRETE**



RAW SHOTCRETE

**SAN FRANCISCO PUBLIC WORKS** CITY & COUNTY OF SAN FRANCISCO

### **DIGESTERS GRAPHIC- COMPARISON**



TYPOGRAPHY

CANVAS



### **DIGESTERS GRAPHIC- WAVE**



OVE