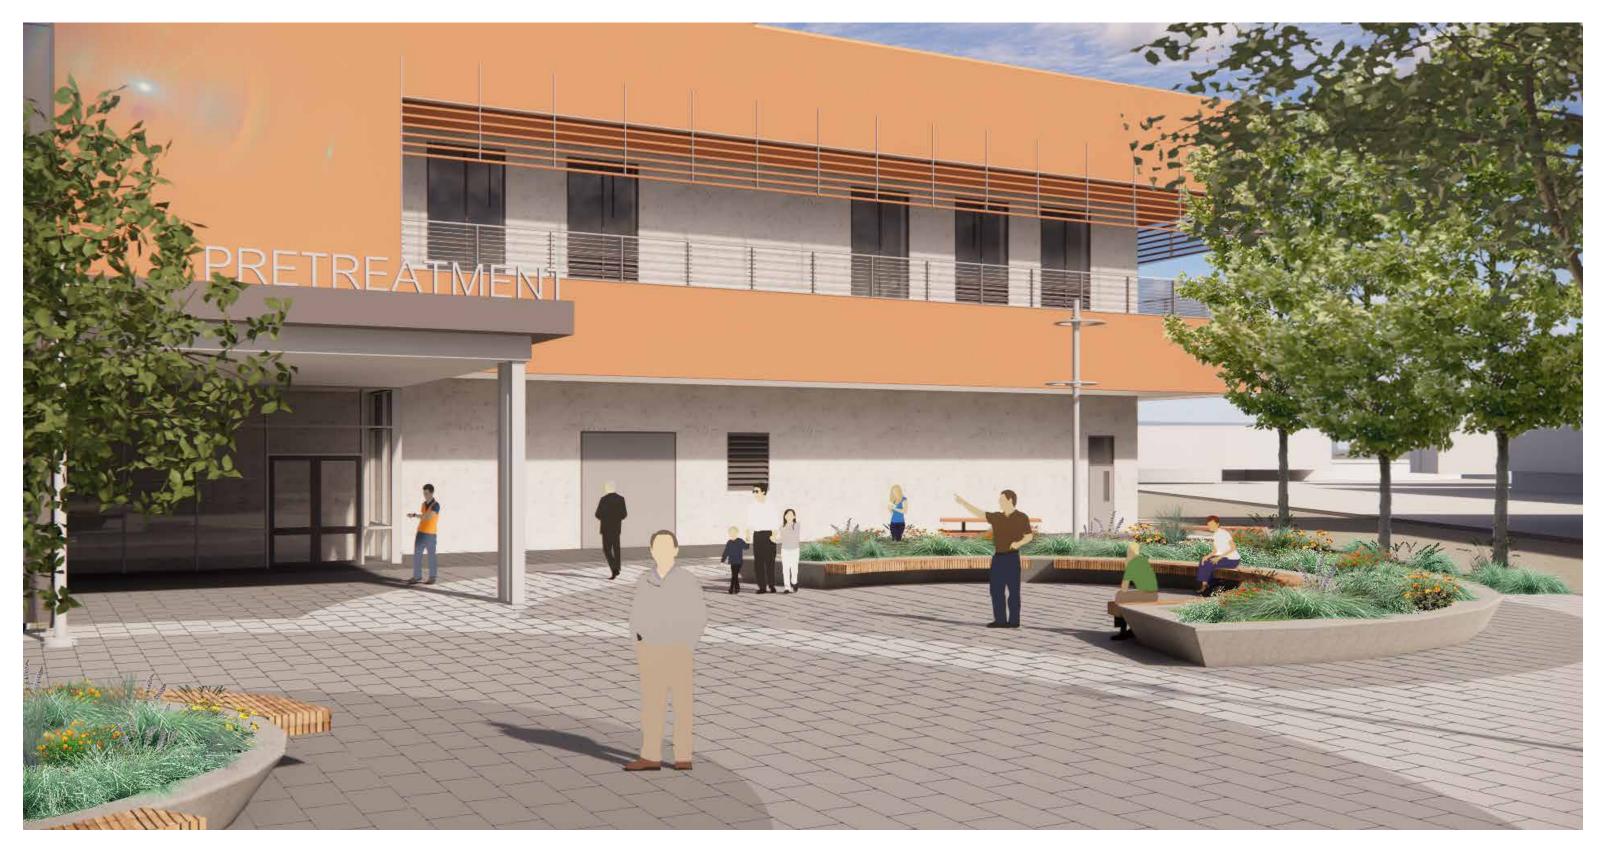

### PLAZA REVISIONS

## **RIPPLE CONCEPT - PLAN**

THIS CONCEPT REPRESENTS DROPS OF WATER AND UTILIZES A BOLD PAVING PATTERN THAT RELATES TO ROUND PLANTERS RANDOMLY DISPERSED AROUND THE PLAZA. THESE RAISED PLANTERS WILL INCLUDE AMORE CONTEMPORARY MEDITERRANEAN PLANTING APPROACH. A LARGE GATHERING SEATING AREA HAS BEEN INCORPORATED TO SUPPORT TOUR GROUPS BOTH LARGE AND SMALL. CASUAL INDEPENDENT SEATING WILL ALSO OCCUR IN THE PLAZA. THE GENERATOR SCREEN COULD BE A PRE-FABRICATED STRUCTURE WITH EITHER A LOUVRE PANEL OR CIRCULAR PERFORATED PATTERN TO RELATE TO THE CAMPUS PERIMETER FENCING.