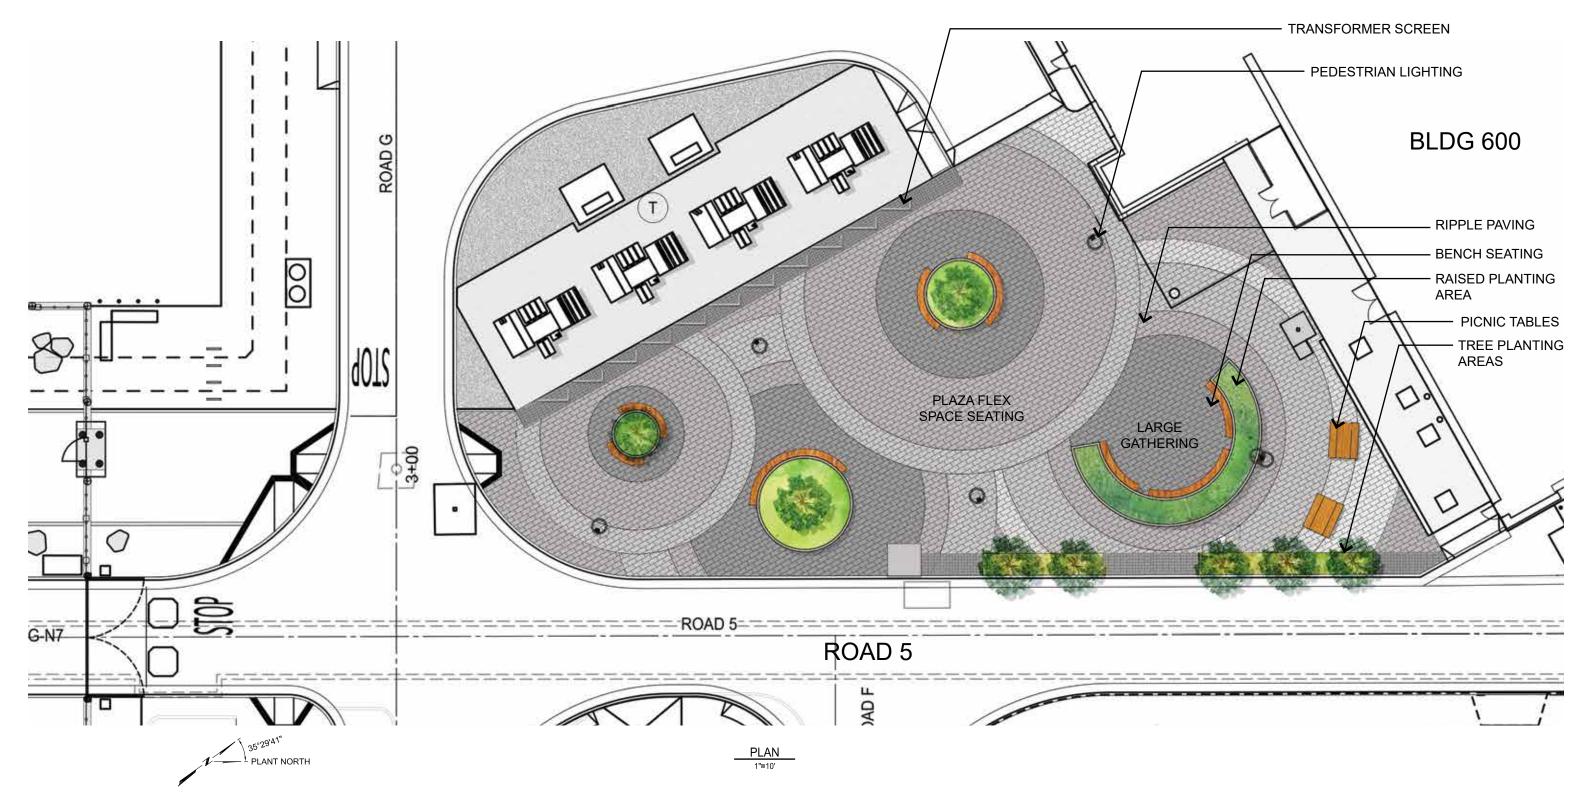

### PLAZA REVISIONS

## **RIPPLE CONCEPT - PLAN**

THIS CONCEPT REPRESENTS DROPS OF WATER AND UTILIZES A BOLD PAVING PATTERN THAT RELATES TO ROUND PLANTERS RANDOMLY DISPERSED AROUND THE PLAZA. THESE RAISED PLANTERS WILL INCLUDE AMORE CONTEMPORARY MEDITERRANEAN PLANTING APPROACH. A LARGE GATHERING SEATING AREA HAS BEEN INCORPORATED TO SUPPORT TOUR GROUPS BOTH LARGE AND SMALL. CASUAL INDEPENDENT SEATING WILL ALSO OCCUR IN THE PLAZA. THE GENERATOR SCREEN COULD BE A PRE-FABRICATED STRUCTURE WITH EITHER A LOUVRE PANEL OR CIRCULAR PERFORATED PATTERN TO RELATE TO THE CAMPUS PERIMETER FENCING.