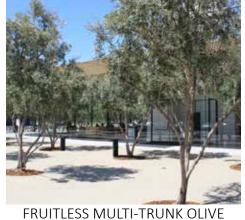

ONS

## **RIPPLE CONCEPT - PLAN**

THIS CONCEPT REPRESENTS DROPS OF WATER AND UTILIZES A BOLD PAVING PATTERN THAT RELATES TO ROUND PLANTERS RANDOMLY DISPERSED AROUND THE PLAZA. THESE RAISED PLANTERS WILL INCLUDE AMORE CONTEMPORARY MEDITERRANEAN PLANTING APPROACH. A LARGE GATHERING SEATING AREA HAS BEEN INCORPORATED TO SUPPORT TOUR GROUPS BOTH LARGE AND SMALL. CASUAL INDEPENDENT SEATING WILL ALSO OCCUR IN THE PLAZA. THE GENERATOR SCREEN COULD BE A PRE-FABRICATED STRUCTURE WITH EITHER A LOUVRE PANEL OR CIRCULAR PERFORATED PATTERN TO RELATE TO THE CAMPUS PERIMETER FENCING.



**SAN FRANCISCO PUBLIC WORKS** CITY & COUNTY OF SAN FRANCISCO

### **RIPPLE CONCEPT - IMAGERY**

#### PAVING-RIPPLE PATTERN

### SEATING/RAISED PLANTERS



#### GENERATOR SCREEN-ACID ETCHED STEEL PANEL



#### PLANTING





**BLUE FESCUE** 



NATIVE FLOWERING MIX

#### LIGHTING



SAN FRANCISCO PUBLIC WORKS CITY & COUNTY OF SAN FRANCISCO

#### PICNIC TABLES



### **TRANSFORMERS SCREEN PERSPECTIVE**



**SAN FRANCISCO PUBLIC WORKS** CITY & COUNTY OF SAN FRANCISCO

### **GATHERING SPACE PERSPECTIVE**



**SAN FRANCISCO PUBLIC WORKS** CITY & COUNTY OF SAN FRANCISCO

### **OVERALL PLAZA PERSPECTIVE**



**SAN FRANCISCO PUBLIC WORKS** CITY & COUNTY OF SAN FRANCISCO

### **DIGESTERS CLADDING**

### **DIGESTERS GRAPHIC- PREVIOUS VERSIONS**



STAINLESS STEEL CLADDING



EIFS CLADDING

**SAN FRANCISCO PUBLIC WORKS** CITY & COUNTY OF SAN FRANCISCO

### **DIGESTERS GRAPHIC- EXPOSED SHOTCRETE**



RAW SHOTCRETE

**SAN FRANCISCO PUBLIC WORKS** CITY & COUNTY OF SAN FRANCISCO

### **DIGESTERS GRAPHIC- COMPARISON**