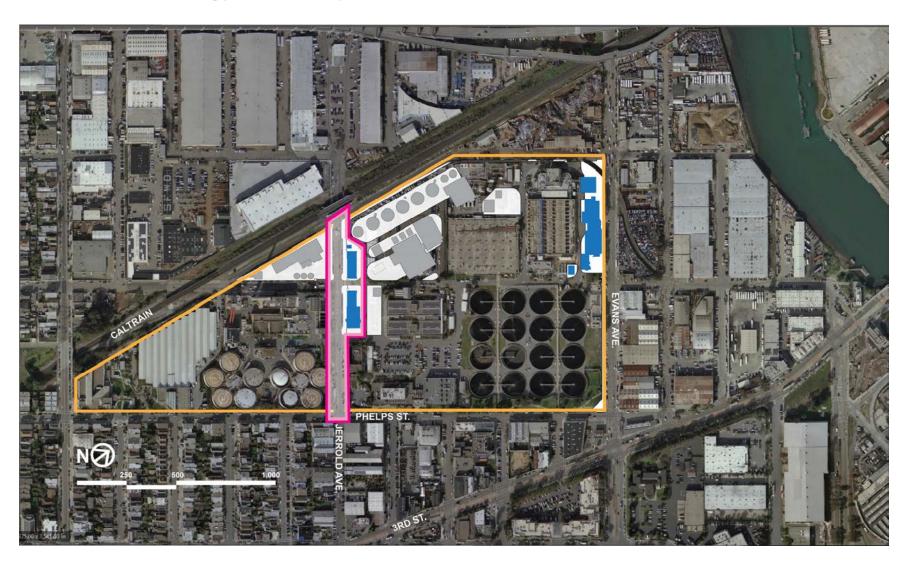

# Civic Design Review – Phase 1 SEP Biosolids Project October 16, 2017

## **Interior Campus**

#### **Biosolids + Energy Recovery**





#### SEP Phase 1





# **Early Scheme**

January 16, 2017







#### **Previous Scheme - CDR Phase 1**

August 21, 2017



#### Floor Plans





# San Francisco Water Power Sewer

#### Jerrold Ave - View 1

Previous Scheme – CDR Phase 1 - August 21, 2017



#### Plant side- View 1

## San Francisco Water Power Sewer

#### Previous Scheme - CDR Phase 1 - August 21, 2017



#### **Proposed Schemes – Jerrold Ave View**





Proposed Scheme A1 (preferred)



Proposed Scheme B1 (preferred)



Proposed Scheme A2



Proposed Scheme B2

## **Proposed Schemes – Plant SideView**





Proposed Scheme A1 (preferred)



Proposed Scheme B1 (preferred)



Proposed Scheme A2



Proposed Scheme B2

# Jerrold Ave - View 1

### San Francisco Water Power Sewer

#### Scheme A1



# Plant side- View 1 Schem