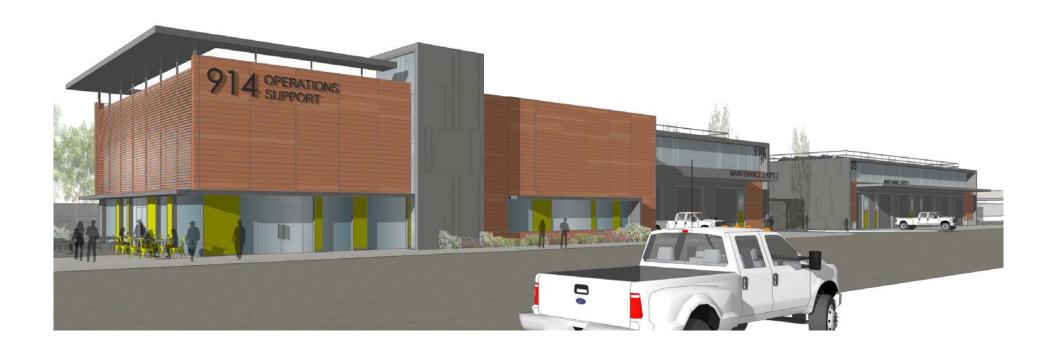

EP Phase 1





# **Early Scheme**

January 16, 2017







#### **Previous Scheme - CDR Phase 1**

August 21, 2017



#### Floor Plans





# San Francisco Water Power Sewer

#### Jerrold Ave - View 1

Previous Scheme – CDR Phase 1 - August 21, 2017



#### Plant side- View 1

## San Francisco Water Power Sewer

#### Previous Scheme - CDR Phase 1 - August 21, 2017



#### **Proposed Schemes – Jerrold Ave View**





Proposed Scheme A1 (preferred)



Proposed Scheme B1 (preferred)



Proposed Scheme A2



Proposed Scheme B2

## **Proposed Schemes – Plant SideView**





Proposed Scheme A1 (preferred)



Proposed Scheme B1 (preferred)



Proposed Scheme A2



Proposed Scheme B2

# Jerrold Ave - View 1

### San Francisco Water Power Sewer

#### Scheme A1



# Plant side- View 1 Scheme A1





# Overall Elevations Scheme A1





PLANT SIDE - NORTHEAST ELEVATION



JERROLD STREET - SOUTHWEST ELEVATION

# **Jerrold Ave - View 1**







#### Plant side- View 1 Scheme B





# Overall Elevations Scheme B





PLANT SIDE - NORTHEAST ELEVATION



JERROLD AVE - SOUTHWEST ELEVATION

## **Imagery**