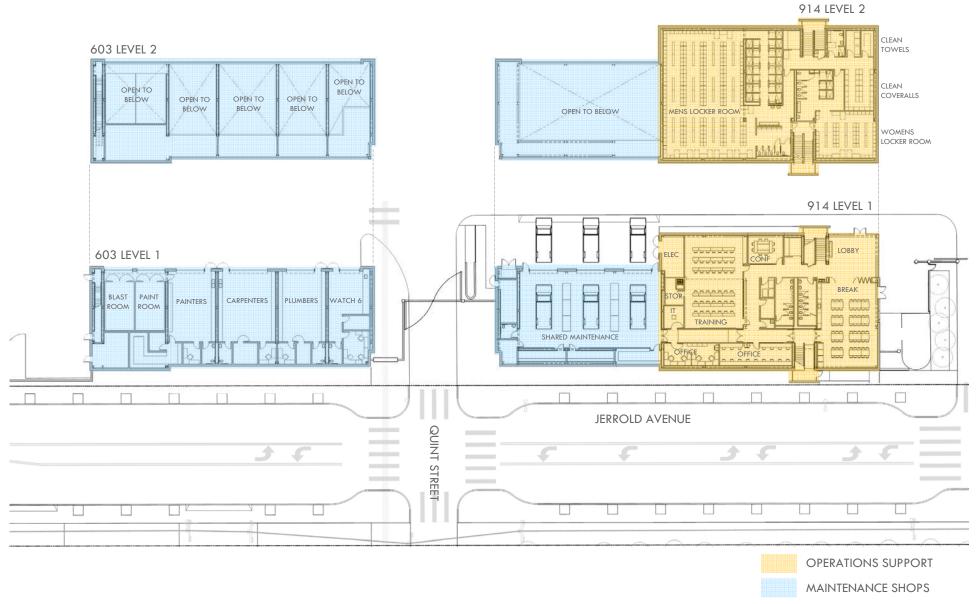

# Civic Design Review – Phase 1 SEP Biosolids Project October 16, 2017

## **Interior Campus**

#### **Biosolids + Energy Recovery**





#### SEP Phase 1





# **Early Scheme**

January 16, 2017







#### **Previous Scheme - CDR Phase 1**

August 21, 2017



#### Floor Plans





# San Francisco Water Power Sewer

#### Jerrold Ave - View 1

Previous Scheme – CDR Phase 1 - August 21, 2017



#### Plant side- View 1

## San Francisco Water Power Sewer

#### Previous Scheme - CDR Phase 1 - August 21, 2017



#### **Proposed Schemes – Jerrold Ave View**





Proposed Scheme A1 (preferred)



Proposed Scheme B1 (preferred)



Proposed Scheme A2



Proposed Scheme B2

## **Proposed Schemes – Plant SideView**





Proposed Scheme A1 (preferred)



Proposed Scheme B1 (preferred)



Proposed Scheme A2



Proposed Scheme B2

# Jerrold Ave - View 1

### San Francisco Water Power Sewer

#### Scheme A1



# Plant side- View 1 Scheme A1





# Overall Elevations Scheme A1





PLANT SIDE - NORTHEAST ELEVATION



JERROLD STREET - SOUTHWEST ELEVATION

# **Jerrold Ave - View 1**