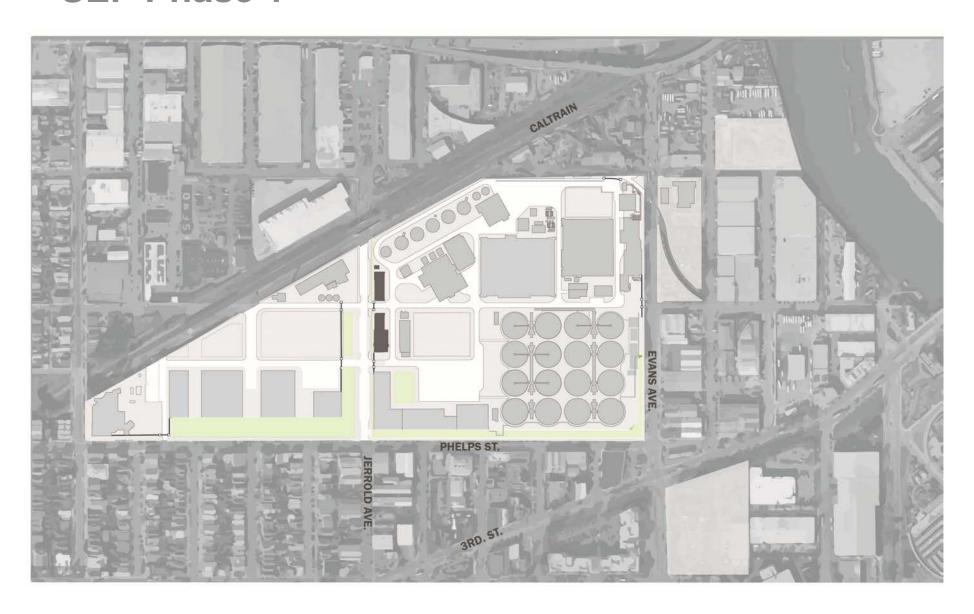

# Civic Design Review – Phase 1 SEP Biosolids Project October 16, 2017

## **Interior Campus**

#### **Biosolids + Energy Recovery**





#### SEP Phase 1





# **Early Scheme**

January 16, 2017







#### **Previous Scheme - CDR Phase 1**

August 21, 2017



#### Floor Plans





# San Francisco Water Power Sewer

#### Jerrold Ave - View 1

Previous Scheme – CDR Phase 1 - August 21, 2017



#### Plant side- View 1

## San Francisco Water Power Sewer

#### Previous Scheme - CDR Phase 1 - August 21, 2017



#### **Proposed Schemes – Jerrold Ave View**





Proposed Scheme A1 (preferred)



Proposed Scheme B1 (preferred)



Proposed Scheme A2



Proposed Scheme B2

## **Proposed Schemes – Plant SideView**





Proposed Scheme A1 (preferred)



Proposed Scheme B1 (preferred)



Proposed Scheme A2



Proposed Scheme B2

# Jerrold Ave - View 1

### San Francisco Water Power Sewer

#### Scheme A1



# Plant side- View 1 Scheme A1





# Overall El