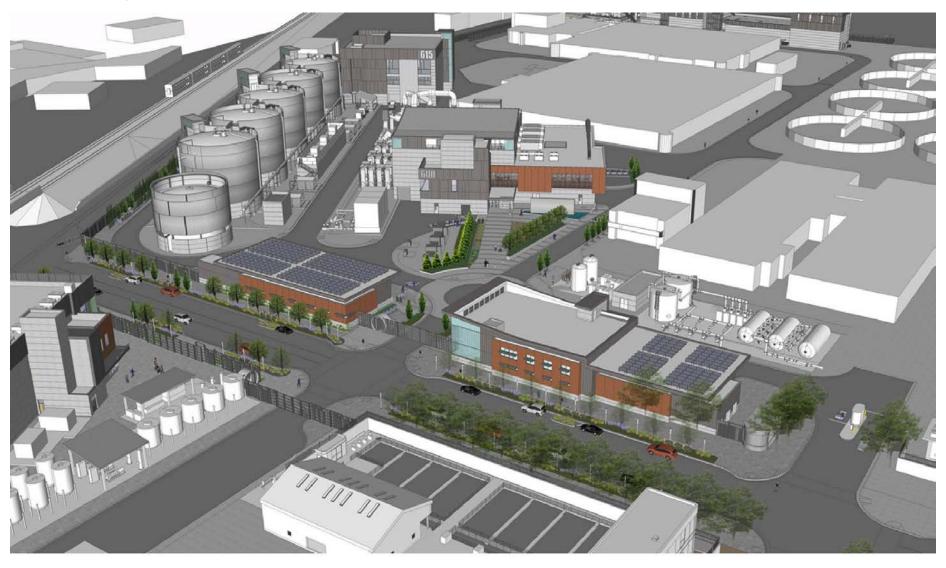

#### Plant side- View 1

## San Francisco Water Power Sewer

#### Previous Scheme - CDR Phase 1 - August 21, 2017