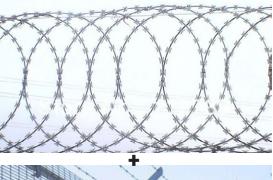

TYPE: "WIREWALL"

HOT DIP GALVANIZED

WELDED WIRE MESH FENCE WITH

SCREEN

WESTERN GROUP,

ARCHITECTURAL VINE SCREEN

COLOR: TBD

PATTERN: WELDED WIRE, SQUARE MESH