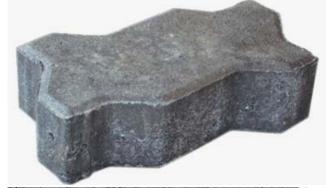

### SF AMBULANCE DEPLOYMENT FACILITY // MATERIALS

PAVERS PERMEABLE

PACIFIC INTERLOCK PAVING STONE,

80mm hydroflo- universal pavers

COLOR: TAHOE GRANITE

FINISH: TBD

PATTERN: UNIVERSAL HERRING BONE

FENCING

# PERMEABLE

TYPE: PACIFIC INTERLOCK

> PAVING STONE, 80MM HYDROFLO- UNIVERSAL

**PAVERS** 

COLOR: TAHOE GRANITE

FINISH: TBD

PATTERN: UNIVERSAL HERRING

BONE