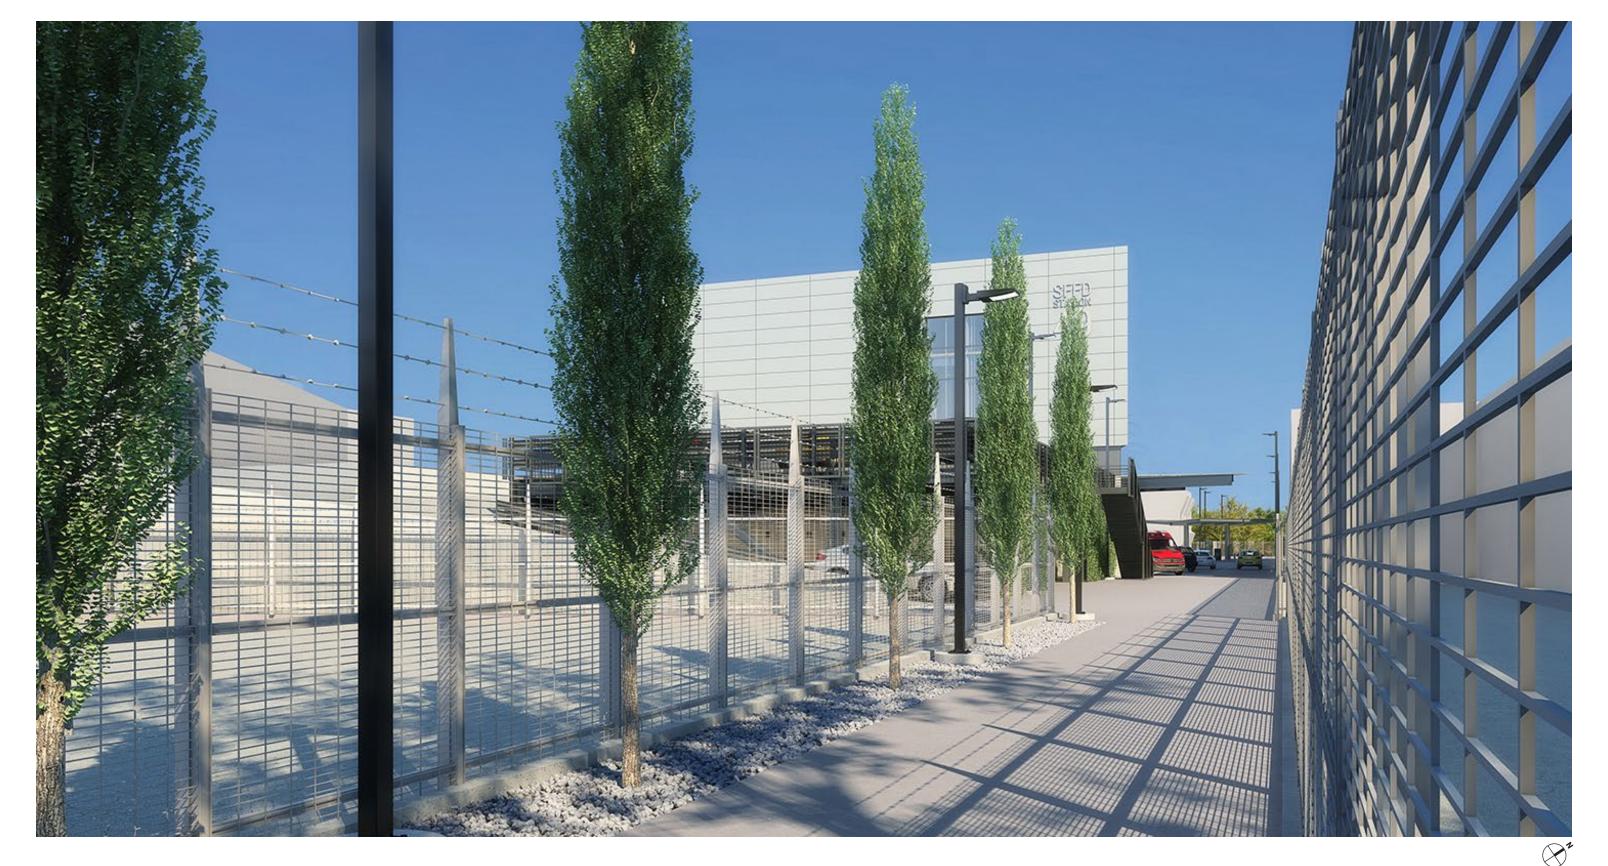

### SF AMBULANCE DEPLOYMENT FACILITY // MATERIALS

PAVERS PERMEABLE

PACIFIC INTERLOCK PAVING STONE,

80mm hydroflo- universal pavers

COLOR: TAHOE GRANITE

FINISH: TBD

PATTERN: UNIVERSAL HERRING BONE

FENCING

TYPE: "WIREWALL"

HOT DIP GALVANIZED

WELDED WIRE MESH FENCE WITH

SCREEN

WESTERN GROUP,

ARCHITECTURAL VINE SCREEN

COLOR: TBD

PATTERN: WELDED WIRE, SQUARE MESH

MULCH

GRAVEL

CRUSHED BLACK BASALT

3/8" SIZE:

# PERMEABLE

TYPE: PACIFIC INTERLOCK

> PAVING STONE, 80MM HYDROFLO- UNIVERSAL

**PAVERS** 

COLOR: TAHOE GRANITE

FINISH: TBD

PATTERN: UNIVERSAL HERRING

BONE

# FENCING

TYPE: CODA ARCHITECTURAL

OPUS 10, 8'-0 HT

COLOR: DARK GREY

FINISH: GALVANIZED, ALT.

PAINTED

RECTANGULAR GRID PATTERN:

# SCREEN VINE

TYPE: WESTERN GROUP

ARCHITECTURAL VINE

SCREEN

COLOR: TBD

WELDED WIRE, PATTERN:

SQUARE MESH

# GRAVEL MULCH

TYPE: GRAVEL MULCH

GREY, 1/4" - 3/8" COLOR: