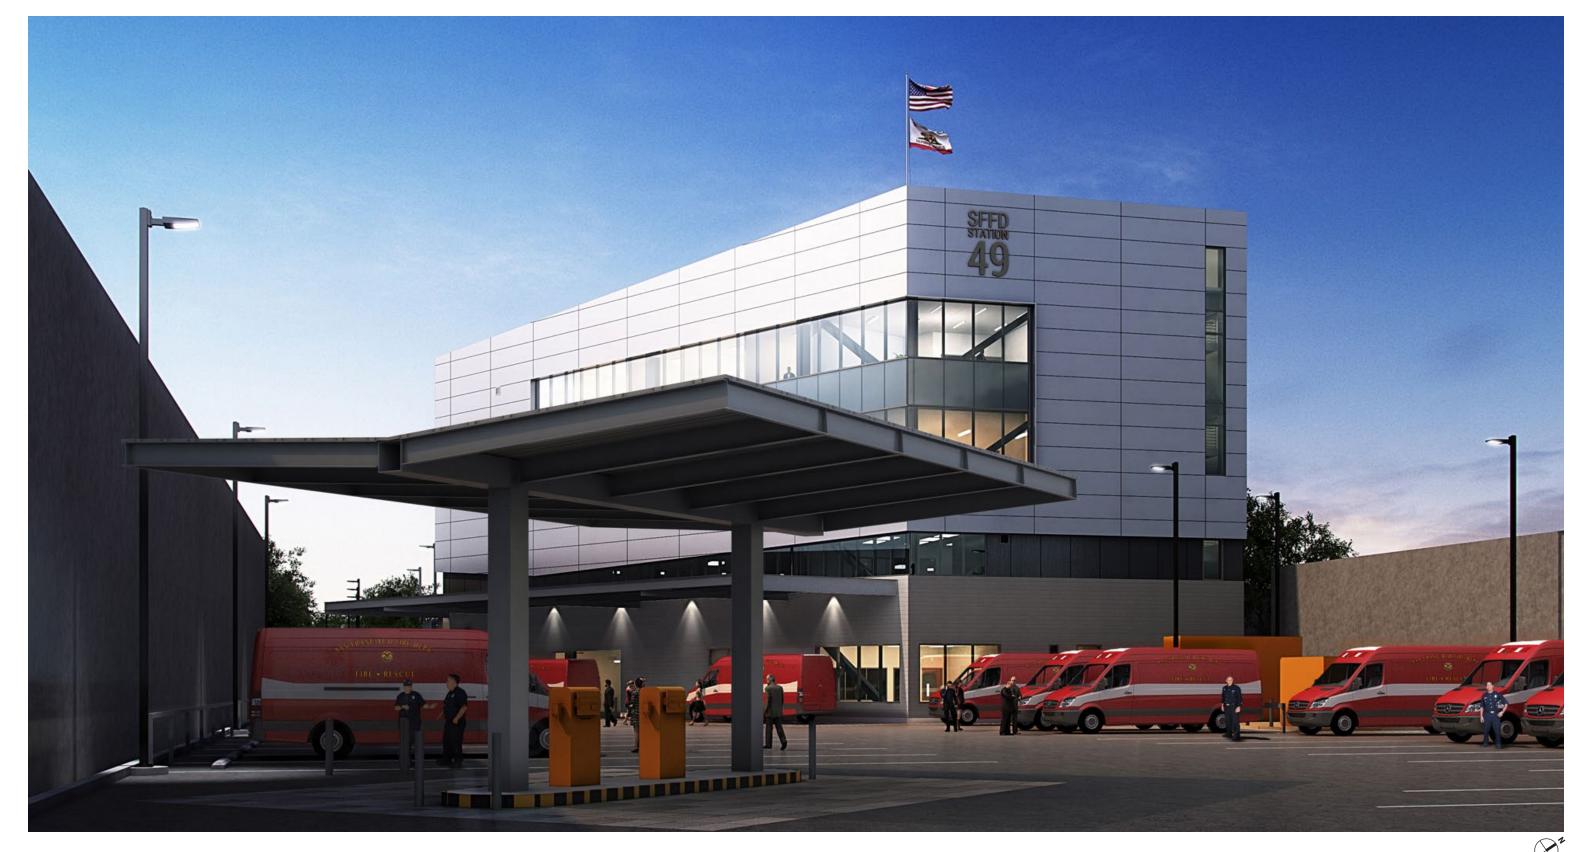

SFFD Ambulance Deployment Facility
Civic Design Review Phase 3 Presentation

April 16th 2018

Phase 2 Perspective from Fire Station 9

Phase 3 Perspective from Fire Station 9

Phase 2 Perspective from Fire Station 9

Phase 3 Perspective from Fire Station 9

Phase 2 Perspective from Fire Station 9

Phase 3 Perspective from Fire Station 9
Not Shown: Bicycle Racks Under Stairs

Phase 3 - North Elevation

Phase 2 - North Elevation