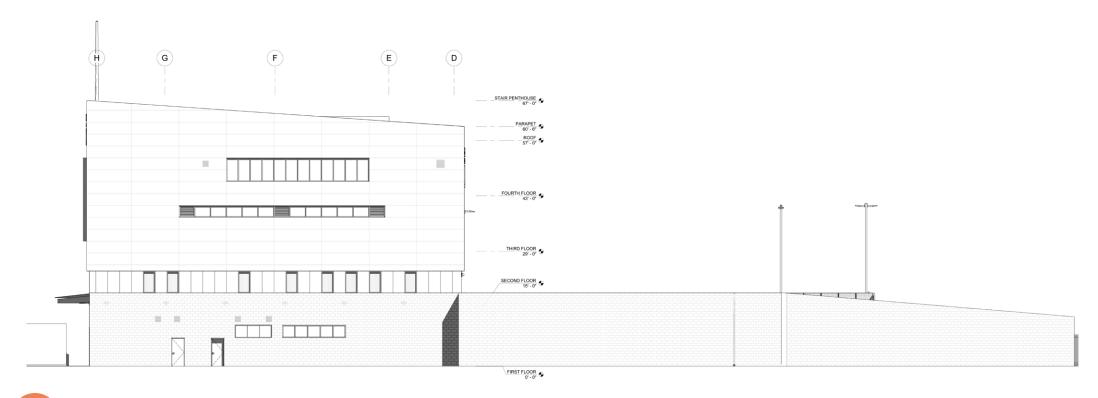

Phase 3 Perspective from Fire Station 9

Phase 2 Perspective from Fire Station 9

Phase 3 Perspective from Fire Station 9
Not Shown: Bicycle Racks Under Stairs

Phase 3 - North Elevation

Phase 2 - North Elevation

Phase 3 - South Elevation w/Parking Structure

Phase 2 - South Elevation w/Parking Structure

2 Phase 3 - West Elevation

Phase 2 - West Elevation

Phase 3 - East Elevation w/Parking Structure

Phase 2 - East Elevation w/Parking Structure