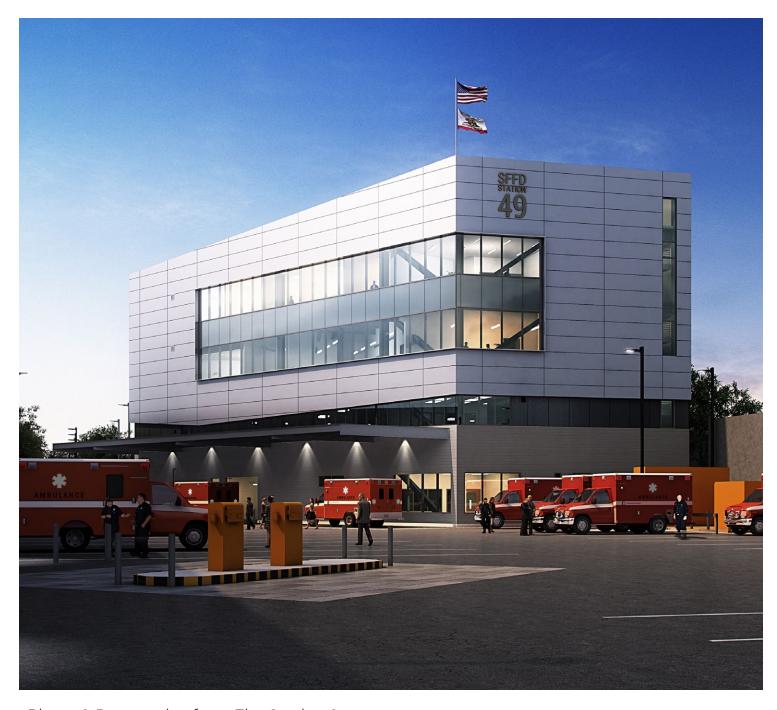

SFFD Ambulance Deployment Facility
Civic Design Review Phase 3 Presentation

April 16th 2018

Phase 2 Perspective from Fire Station 9

Phase 3 Perspective from Fire Station 9

Phase 2 Perspective from Fire Station 9