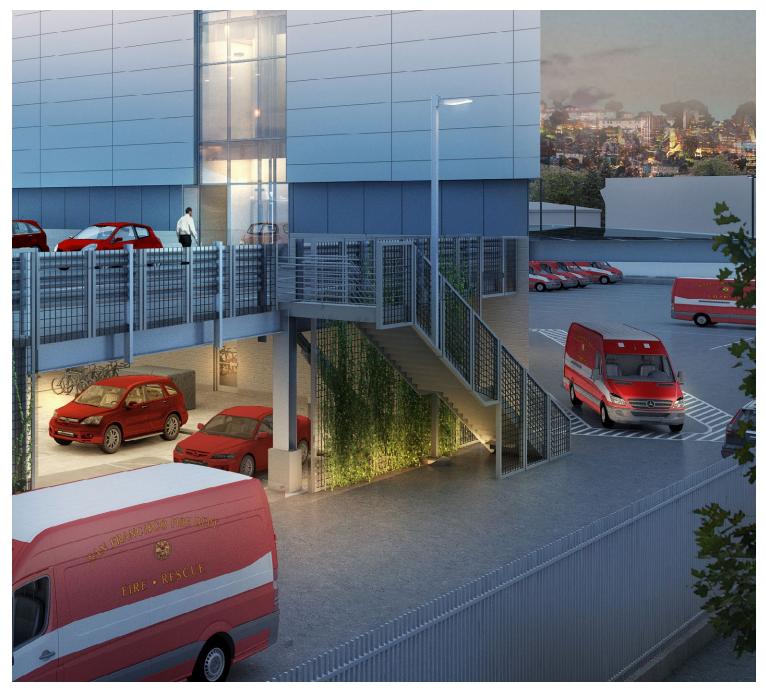

Phase 3 Perspective from Fire Station 9

Phase 2 Perspective from Fire Station 9

Phase 3 Perspective from Fire Station 9
Not Shown: Bicycle Racks Under Stairs

Phase 3 - North Elevation

Phase 2 - North Elevation