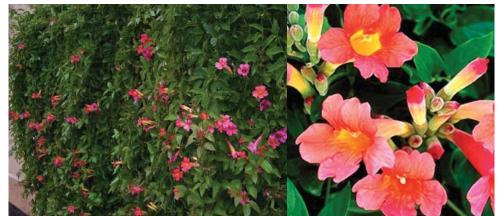

HELICTOTRICHON SEMPERVIRENS BLUE OAT GRASS

LOMANDRA LONGIFOLIA 'BREEZE' DWARF MAT RUSH

ACHILLEA 'MOONSHINE' MOONSIHINE YARROW

DISTICIS BUCCINATORIA RED TRUMPET VINE

"SKINNY GENES" OAK