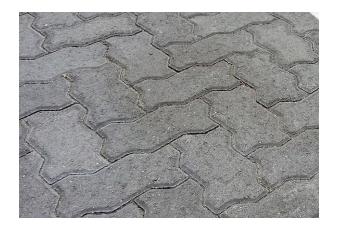

### SF AMBULANCE DEPLOYMENT FACILITY // MATERIALS

PAVERS PERMEABLE

PACIFIC INTERLOCK PAVING STONE,

80mm hydroflo- universal pavers

COLOR: TAHOE GRANITE

FINISH: TBD

PATTERN: UNIVERSAL HERRING BONE

FENCING

# PERMEABLE

TYPE: PACIFIC INTERLOCK

> PAVING STONE, 80MM HYDROFLO- UNIVERSAL

**PAVERS** 

COLOR: TAHOE GRANITE

FINISH: TBD

PATTERN: UNIVERSAL HERRING

BONE