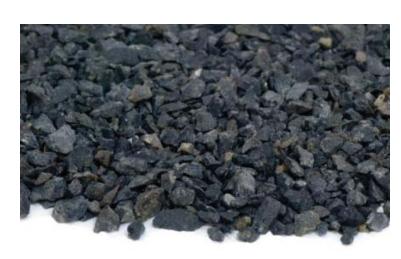

MULCH

GRAVEL

CRUSHED BLACK BASALT

3/8" SIZE:

# GRAVEL MULCH

TYPE: GRAVEL MULCH

GREY, 1/4" - 3/8" COLOR: