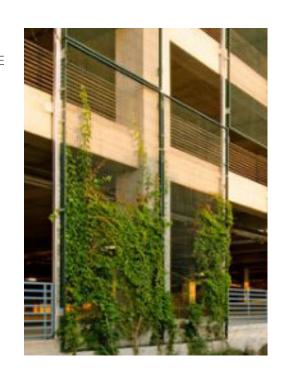

TYPE: "WIREWALL"

HOT DIP GALVANIZED

WELDED WIRE MESH FENCE WITH

SCREEN

WESTERN GROUP,

ARCHITECTURAL VINE SCREEN

COLOR: TBD

PATTERN: WELDED WIRE, SQUARE MESH

# SCREEN VINE

TYPE: WESTERN GROUP

ARCHITECTURAL VINE

SCREEN

COLOR: TBD

WELDED WIRE, PATTERN:

SQUARE MESH