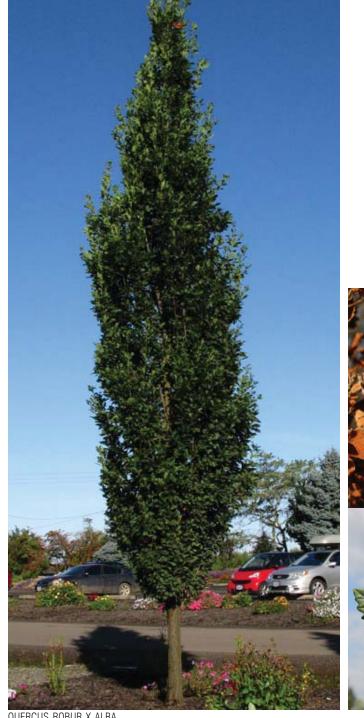

## **Project Information**

"SKINNY GENES" OAK

CHONDROPETALUM TECTORUM SMALL CAPE RUSH

LOMANDRA 'LIME TUFF' DWARF MAT RUSH

DIANELLA 'LITTLE REV' LITTLE REV FLAX LILY

BOSTON IVY

CHONDROPETALUM TECTORUM SMALL CAPE RUSH