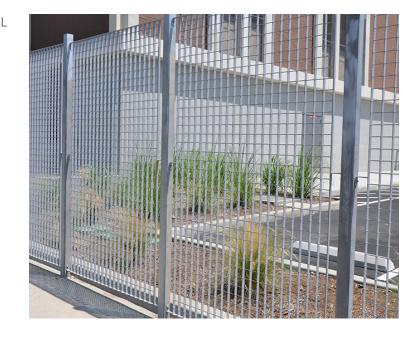

TYPE: "WIREWALL"

HOT DIP GALVANIZED

WELDED WIRE MESH FENCE WITH

SCREEN

WESTERN GROUP,

ARCHITECTURAL VINE SCREEN

COLOR: TBD

PATTERN: WELDED WIRE, SQUARE MESH

# FENCING

TYPE: CODA ARCHITECTURAL

OPUS 10, 8'-0 HT

COLOR: DARK GREY

FINISH: GALVANIZED, ALT.

PAINTED

RECTANGULAR GRID PATTERN: