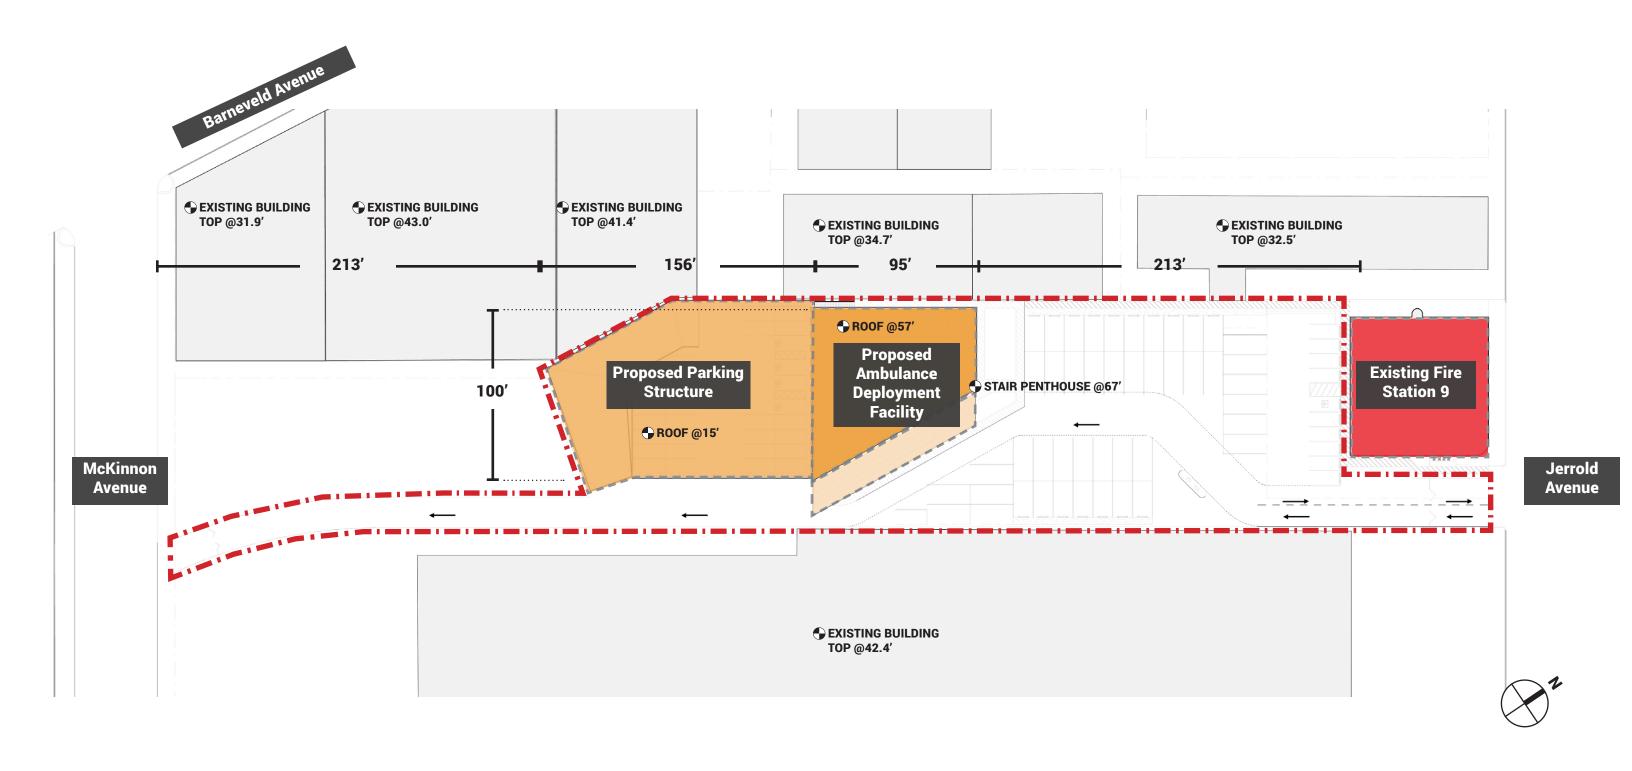

SFFD Ambulance Deployment Facility
Civic Design Review Phase 3 Presentation

April 16th 2018























































Phase 2 Perspective from Fire Station 9



Phase 3 Perspective from Fire Station 9











Phase 2 Perspective from Fire Station 9



Phase 3 Perspective from Fire Station 9











Phase 2 Perspective from Fire Station 9



Phase 3 Perspective from Fire Station 9
Not Shown: Bicycle Racks Under Stairs











Phase 3 - North Elevation



Phase 2 - North Elevation



Phase 3 - South Elevation w/Parking Structure



Phase 2 - South Elevation w/Parking Structure











2 Phase 3 - West Elevation



Phase 2 - West Elevation













Phase 3 - East Elevation w/Parking Structure











Phase 2 - East Elevation w/Parking Structure













Phase 2 Perspective from McKinnon Avenue



Phase 3 Perspective from McKinnon Avenue









## **Project Informa