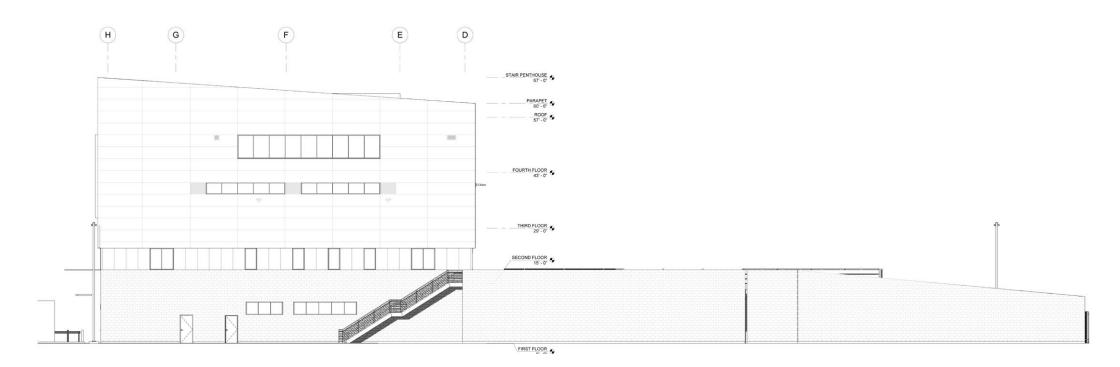

Phase 3 Perspective from Fire Station 9

Phase 2 Perspective from Fire Station 9

Phase 3 Perspective from Fire Station 9
Not Shown: Bicycle Racks Under Stairs

Phase 3 - North Elevation

Phase 2 - North Elevation

Phase 3 - South Elevation w/Parking Structure

Phase 2 - South Elevation w/Parking Structure

2 Phase 3 - West Elevation

Phase 2 - West Elevation

Phase 3 - East Elevation w/Parking Structure

Phase 2 - East Elevation w/Parking Structure