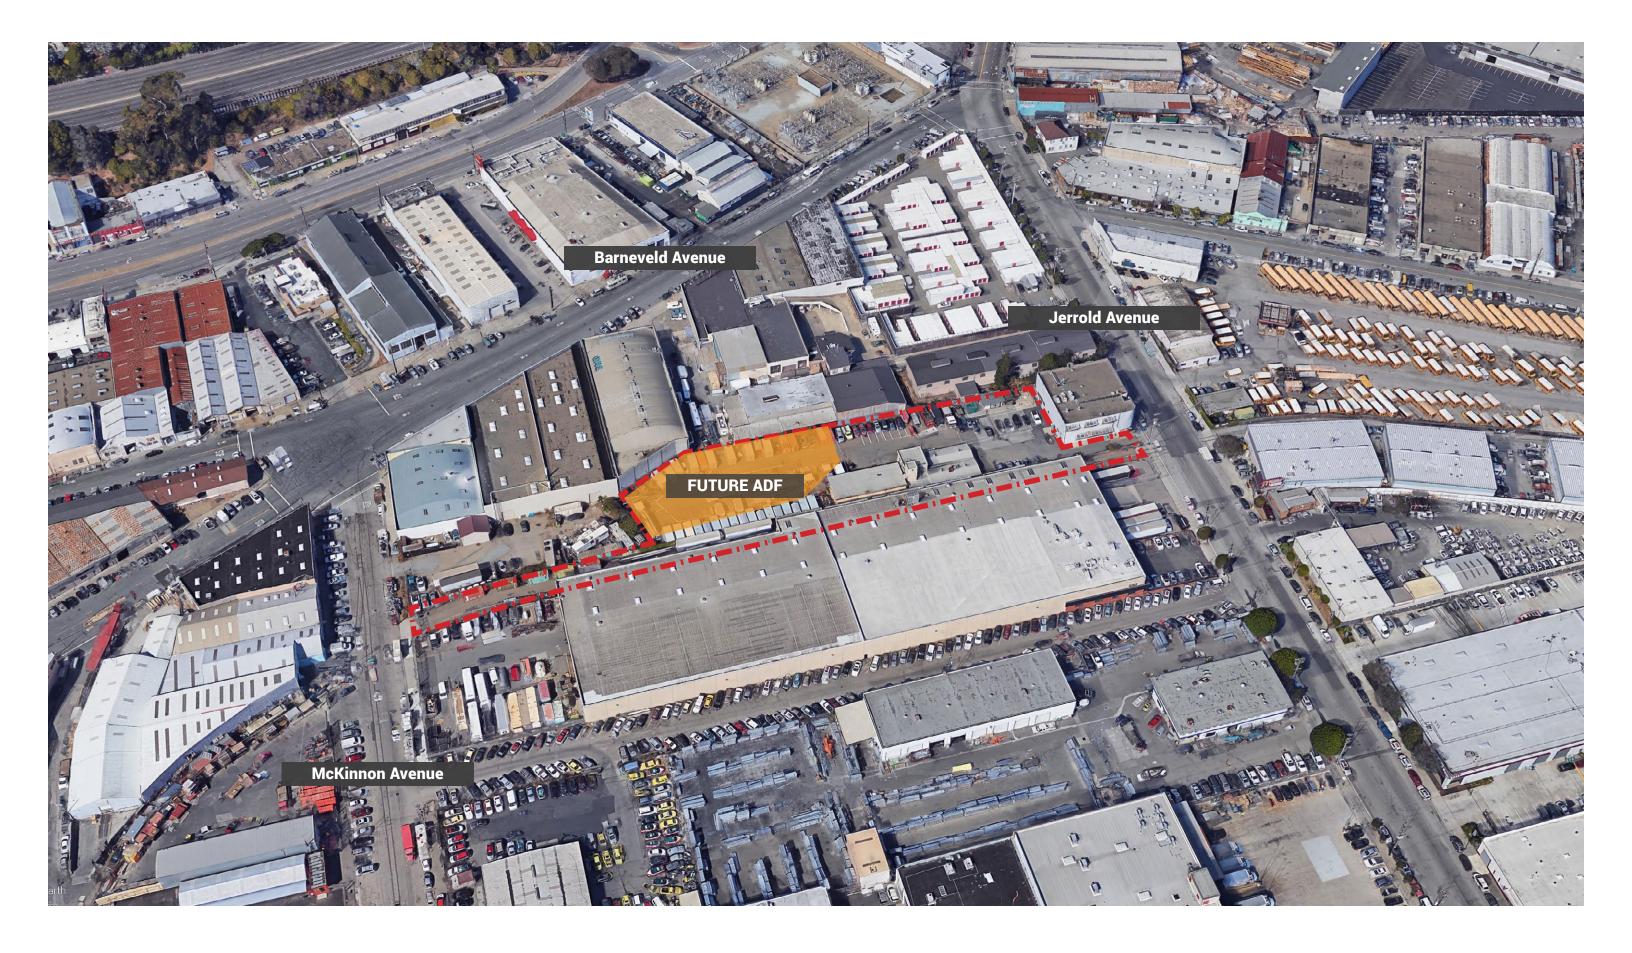

SFFD Ambulance Deployment Facility
Civic Design Review Phase 3 Presentation

April 16th 2018























































Phase 2 Perspective from Fire Station 9



Phase 3 Perspective from Fire Station 9











Phase 2 Perspective from Fire Station 9



Phase 3 Perspective from Fire Station 9











Phase 2 Perspective from Fire Station 9



Phase 3 Perspective from Fire Station 9
Not Shown: Bicycle Racks Under Stairs











Phase 3 - North Elevation



Phase 2 - North Elevation



Phase 3 - South Elevation w/Parking Structure



Phase 2 - South Elevation w/Parking Structure











2 Phase 3 - West Elevation



Phase 2 - West Elevation













Phase 3 - East Elevation w/Parking Structure











Phase 2 - East Elevation w/Parking Structure













Phase 2 Perspective from McKinnon Avenue



Phase 3 Perspective from McKinnon Avenue









## **Project Information**