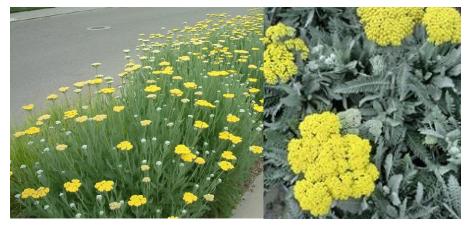

HELICTOTRICHON SEMPERVIRENS BLUE OAT GRASS

LOMANDRA LONGIFOLIA 'BREEZE' DWARF MAT RUSH

ACHILLEA 'MOONSHINE' MOONSIHINE YARROW

DISTICIS BUCCINATORIA RED TRUMPET VINE

"SKINNY GENES" OAK