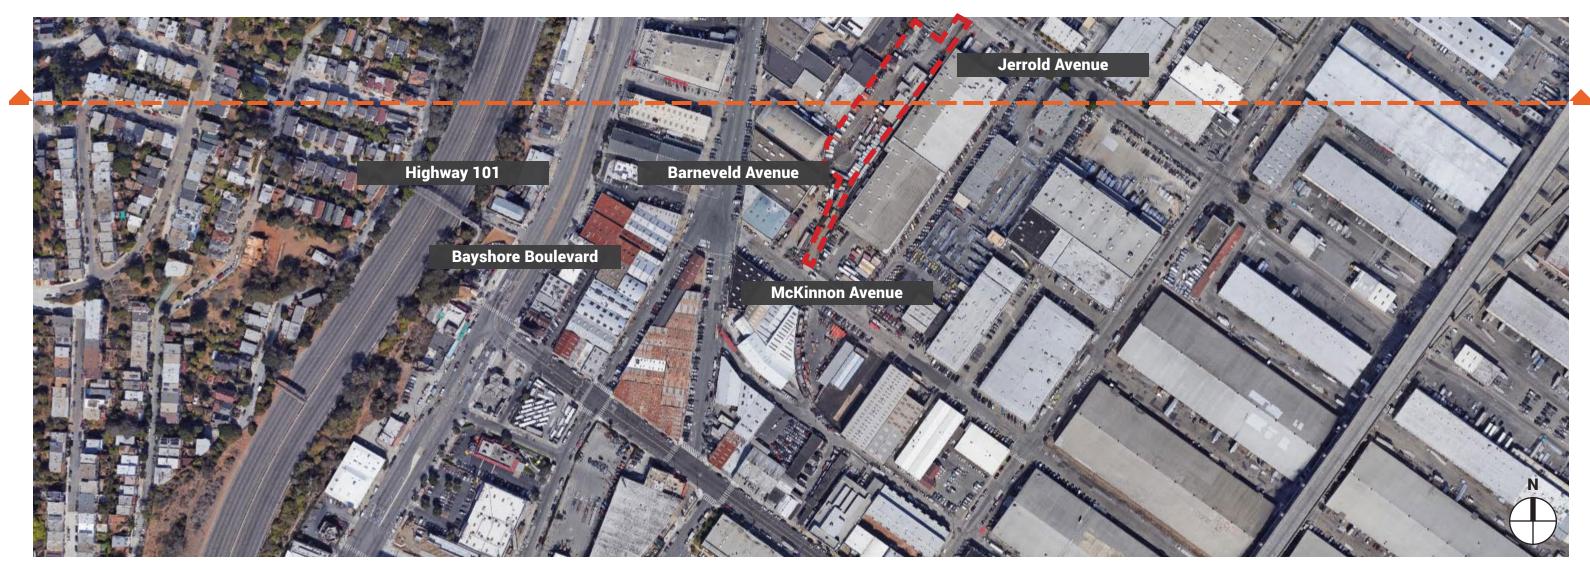

SFFD Ambulance Deployment Facility
Civic Design Review Phase 3 Presentation

April 16th 2018























































Phase 2 Perspective from Fire Station 9



Phase 3 Perspective from Fire Station 9











Phase 2 Perspective from Fire Station 9



Phase 3 Perspective from Fire Station 9











Phase 2 Perspective from Fire Station 9



Phase 3 Perspective from Fire Station 9
Not Shown: Bicycle Racks Under Stairs











Phase 3 - North Elevation



Phase 2 - North Elevation



Phase 3 - South Elevation w/Parking Structure



Phase 2 - South Elevation w/Parking Structure











2 Phase 3 - West Elevation



Phase 2 - West Elevation













Phase 3 - East Elevation w/Parking Structure











Phase 2 - East Elevation w/Parking Structure













Phase 2 Perspective from McKinnon Avenue



Phase 3 Perspective from McKinnon Avenue









## *