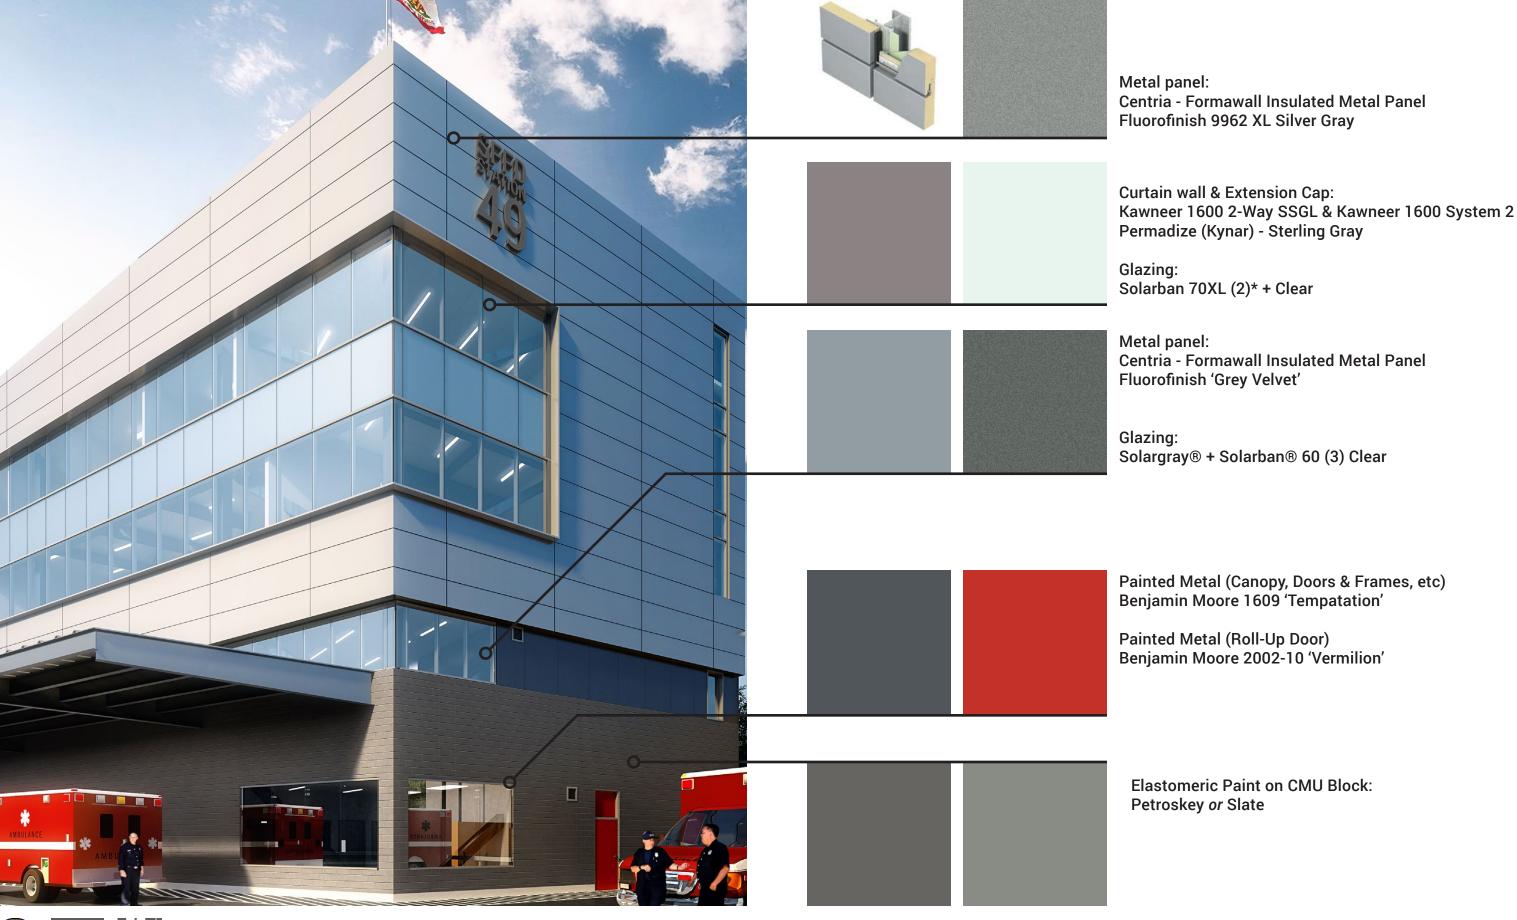

## **Project Information**

"SKINNY GENES" OAK

CHONDROPETALUM TECTORUM SMALL CAPE RUSH

LOMANDRA 'LIME TUFF' DWARF MAT RUSH

DIANELLA 'LITTLE REV' LITTLE REV FLAX LILY

BOSTON IVY

CHONDROPETALUM TECTORUM SMALL CAPE RUSH

HELICTOTRICHON SEMPERVIRENS BLUE OAT GRASS

LOMANDRA LONGIFOLIA 'BREEZE' DWARF MAT RUSH

ACHILLEA 'MOONSHINE' MOONSIHINE YARROW

DISTICIS BUCCINATORIA RED TRUMPET VINE

"SKINNY GENES" OAK

### SF AMBULANCE DEPLOYMENT FACILITY // MATERIALS

PAVERS PERMEABLE

PACIFIC INTERLOCK PAVING STONE,

80mm hydroflo- universal pavers

COLOR: TAHOE GRANITE

FINISH: TBD

PATTERN: UNIVERSAL HERRING BONE

FENCING

TYPE: "WIREWALL"

HOT DIP GALVANIZED

WELDED WIRE MESH FENCE WITH

SCREEN

WESTERN GROUP,

ARCHITECTURAL VINE SCREEN

COLOR: TBD

PATTERN: WELDED WIRE, SQUARE MESH

MULCH

GRAVEL

CRUSHED BLACK BASALT

3/8" SIZE: