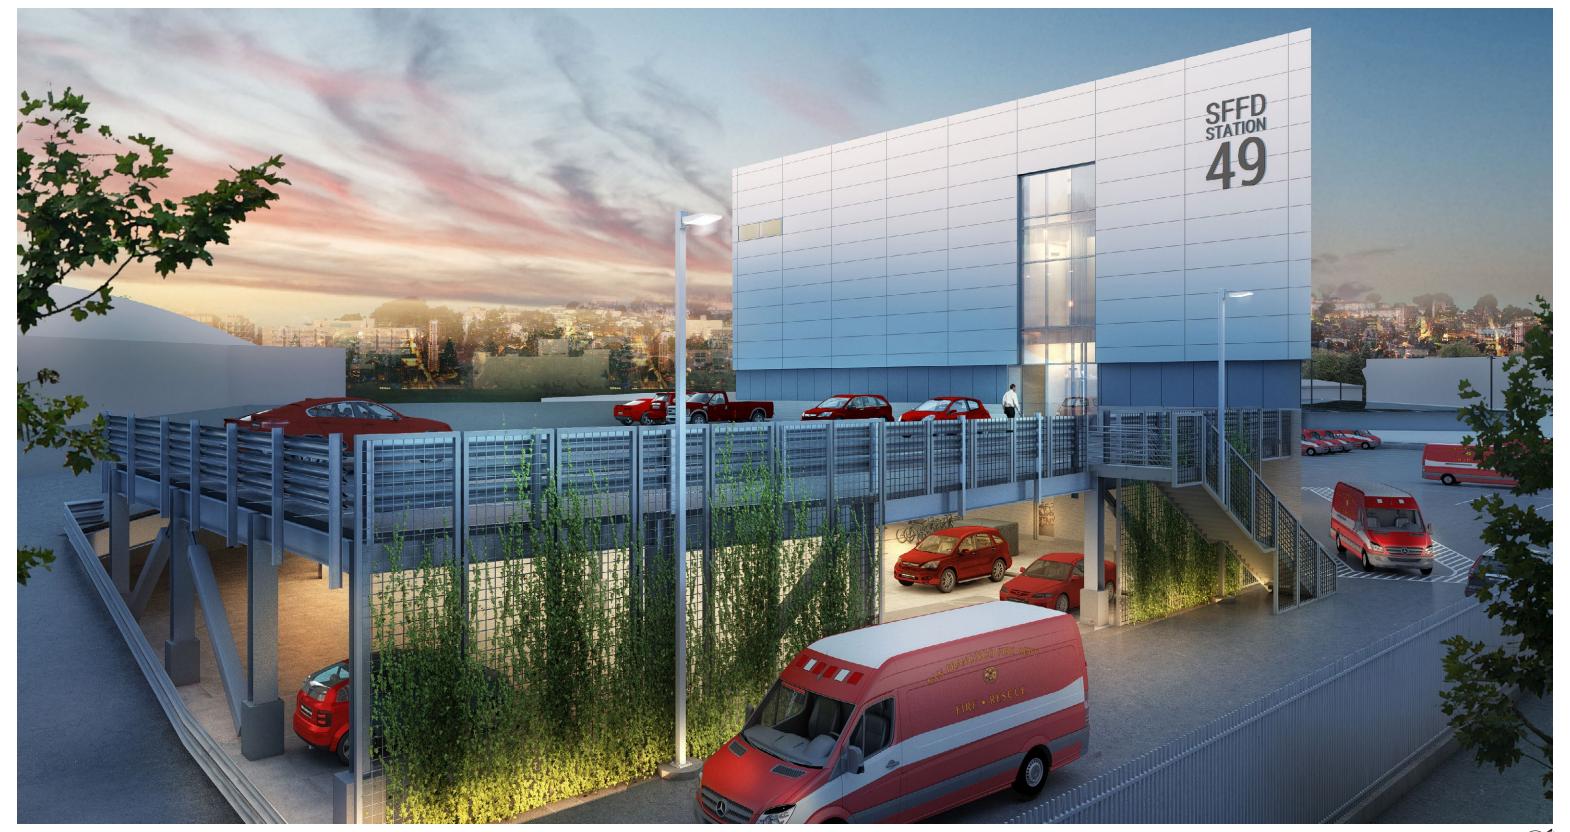

SFFD Ambulance Deployment Facility
Civic Design Review Phase 3 Presentation

April 16th 2018

Phase 2 Perspective from Fire Station 9

Phase 3 Perspective from Fire Station 9

Phase 2 Perspective from Fire Station 9

Phase 3 Perspective from Fire Station 9

Phase 2 Perspective from Fire Station 9

Phase 3 Perspective from Fire Station 9
Not Shown: Bicycle Racks Under Stairs

Phase 3 - North Elevation

Phase 2 - North Elevation

Phase 3 - South Elevation w/Parking Structure

Phase 2 - South Elevation w/Parking Structure

2 Phase 3 - West Elevation

Phase 2 - West Elevation

Phase 3 - East Elevation w/Parking Structure

Phase 2 - East Elevation w/Parking Structure

Phase 2 Perspective from McKinnon Avenue

Phase 3 Perspective from McKinnon Avenue