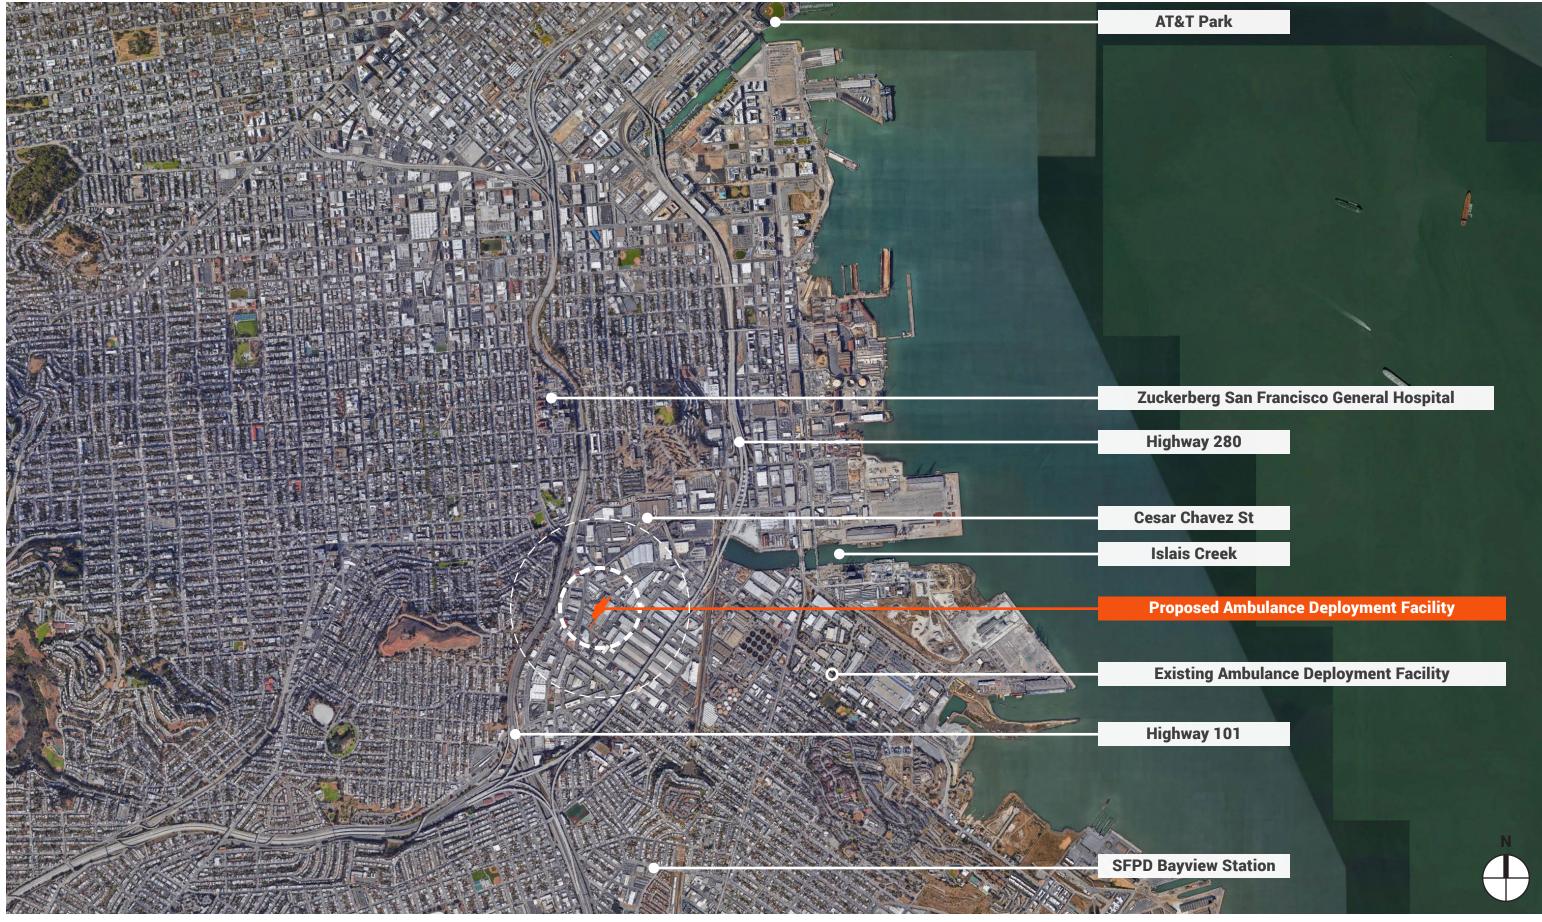

SFFD Ambulance Deployment Facility
Civic Design Review Phase 3 Presentation

April 16th 2018

Phase 2 Perspective from Fire Station 9

Phase 3 Perspective from Fire Station 9

Phase 2 Perspective from Fire Station 9