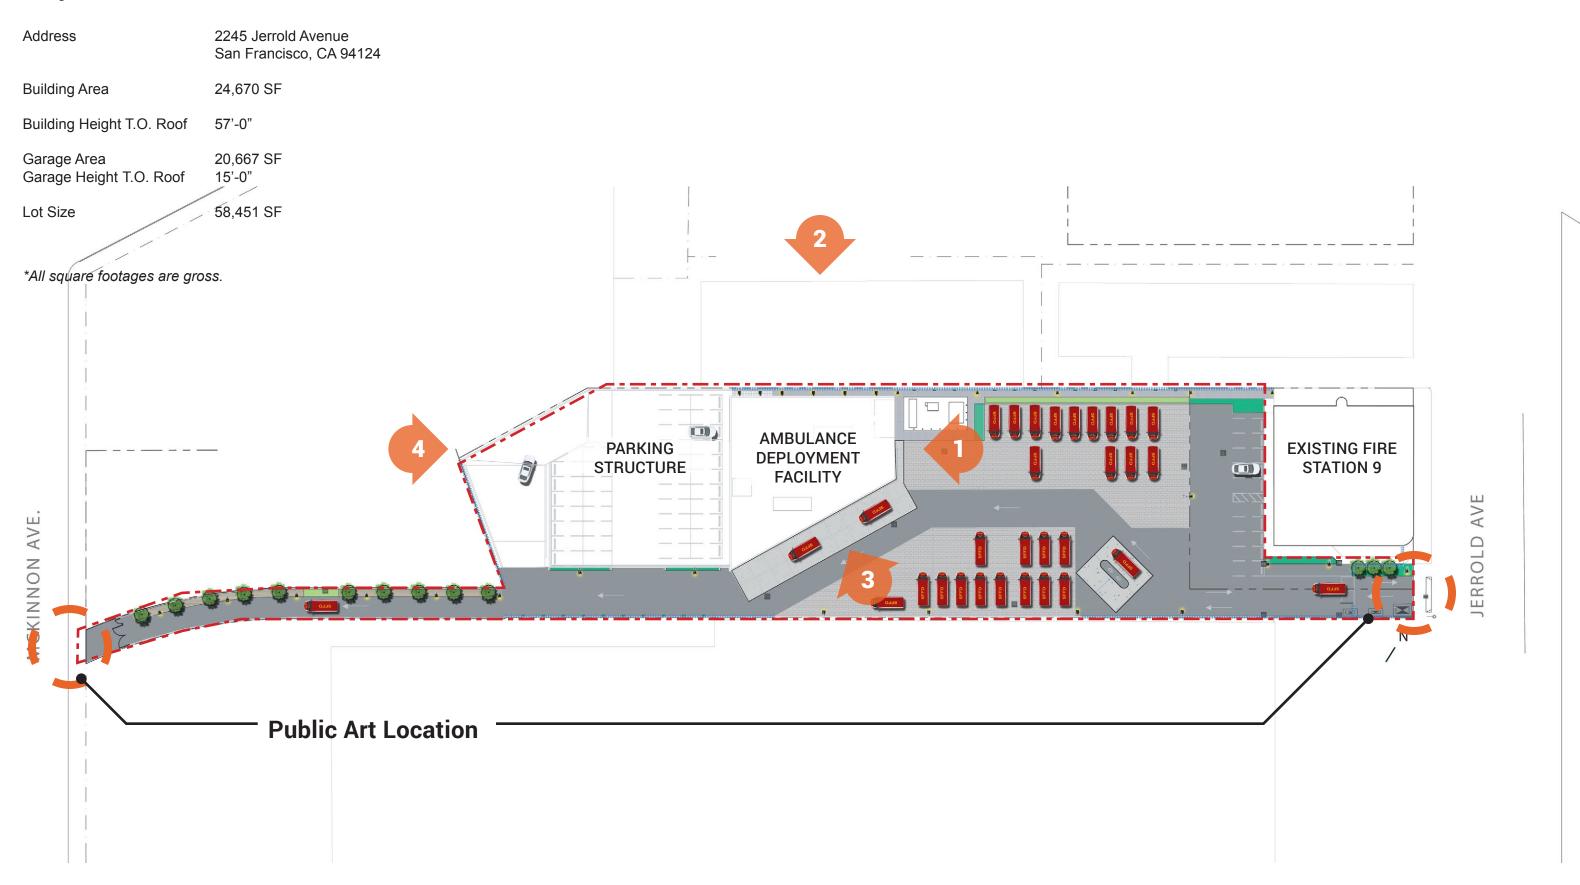

Phase 2 Perspective from Fire Station 9



Phase 3 Perspective from Fire Station 9











Phase 2 Perspective from Fire Station 9



Phase 3 Perspective from Fire Station 9











Phase 2 Perspective from Fire Station 9



Phase 3 Perspective from Fire Station 9
Not Shown: Bicycle Racks Under Stairs











Phase 3 - North Elevation



Phase 2 - North Elevation



Phase 3 - South Elevation w/Parking Structure



Phase 2 - South Elevation w/Parking Structure











2 Phase 3 - West Elevation



Phase 2 - West Elevation













Phase 3 - East Elevation w/Parking Structure











Phase 2 - East Elevation w/Parking Structure













Phase 2 Perspective from McKinnon Avenue



Phase 3 Perspective from McKinnon Avenue









## **Project Information**











"SKINNY GENES" OAK





CHONDROPETALUM TECTORUM SMALL CAPE RUSH



LOMANDRA 'LIME TUFF' DWARF MAT RUSH



DIANELLA 'LITTLE REV' LITTLE REV FLAX LILY









BOSTON IVY













CHONDROPETALUM TECTORUM SMALL CAPE RUSH



HELICTOTRICHON SEMPERVIRENS BLUE OAT GRASS



LOMANDRA LONGIFOLIA 'BREEZE' DWARF MAT RUSH



ACHILLEA 'MOONSHINE' MOONSIHINE YARROW



DISTICIS BUCCINATORIA RED TRUMPET VINE







"SKINNY GENES" OAK

### SF AMBULANCE DEPLOYMENT FACILITY // MATERIALS

PAVERS PERMEABLE

PACIFIC INTERLOCK PAVING STONE,

80mm hydroflo- universal pavers

COLOR: TAHOE GRANITE

FINISH: TBD

PATTERN: UNIVERSAL HERRING BONE





FENCING

TYPE: "WIREWALL"

HOT DIP GALVANIZED

WELDED WIRE MESH FENCE WITH





SCREEN

WESTERN GROUP,

ARCHITECTURAL VINE SCREEN

COLOR: TBD

PATTERN: WELDE