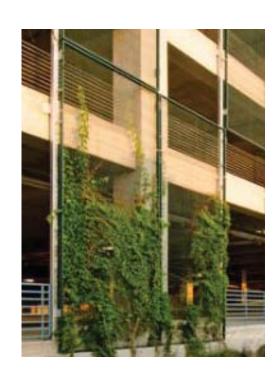

# SCREEN VINE

TYPE: WESTERN GROUP

ARCHITECTURAL VINE

SCREEN

COLOR: TBD

WELDED WIRE, PATTERN:

SQUARE MESH