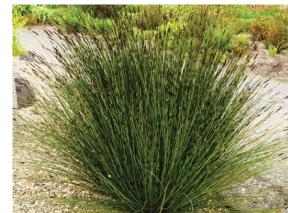

HELICTOTRICHON SEMPERVIRENS BLUE OAT GRASS

LOMANDRA LONGIFOLIA 'BREEZE' DWARF MAT RUSH

ACHILLEA 'MOONSHINE' MOONSIHINE YARROW

DISTICIS BUCCINATORIA RED TRUMPET VINE

"SKINNY GENES" OAK