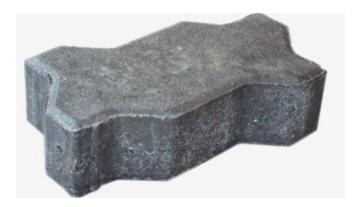

### SF AMBULANCE DEPLOYMENT FACILITY // MATERIALS

PAVERS PERMEABLE

PACIFIC INTERLOCK PAVING STONE,

80mm hydroflo- universal pavers

COLOR: TAHOE GRANITE

FINISH: TBD

PATTERN: UNIVERSAL HERRING BONE

FENCING

# PERMEABLE

TYPE: PACIFIC INTERLOCK

> PAVING STONE, 80MM HYDROFLO- UNIVERSAL

**PAVERS** 

COLOR: TAHOE GRANITE

FINISH: TBD

PATTERN: UNIVERSAL HERRING

BONE