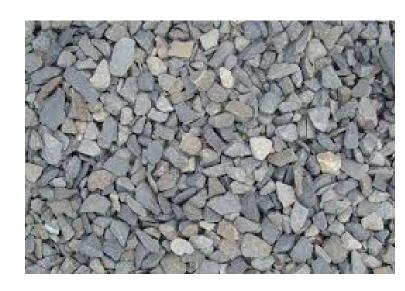

MULCH

GRAVEL

CRUSHED BLACK BASALT

3/8" SIZE:

# GRAVEL MULCH

TYPE: GRAVEL MULCH

GREY, 1/4" - 3/8" COLOR: