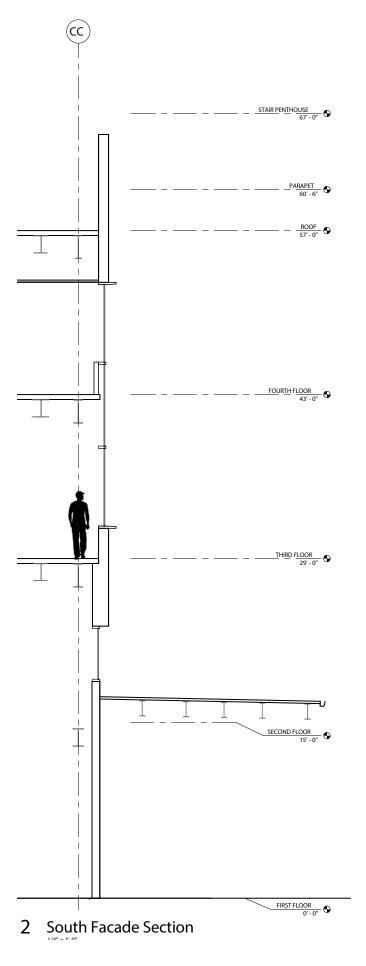

Phase 3 - South Elevation w/Parking Structure

Phase 2 - South Elevation w/Parking Structure

2 Phase 3 - West Elevation

Phase 2 - West Elevation

Phase 3 - East Elevation w/Parking Structure

Phase 2 - East Elevation w/Parking Structure