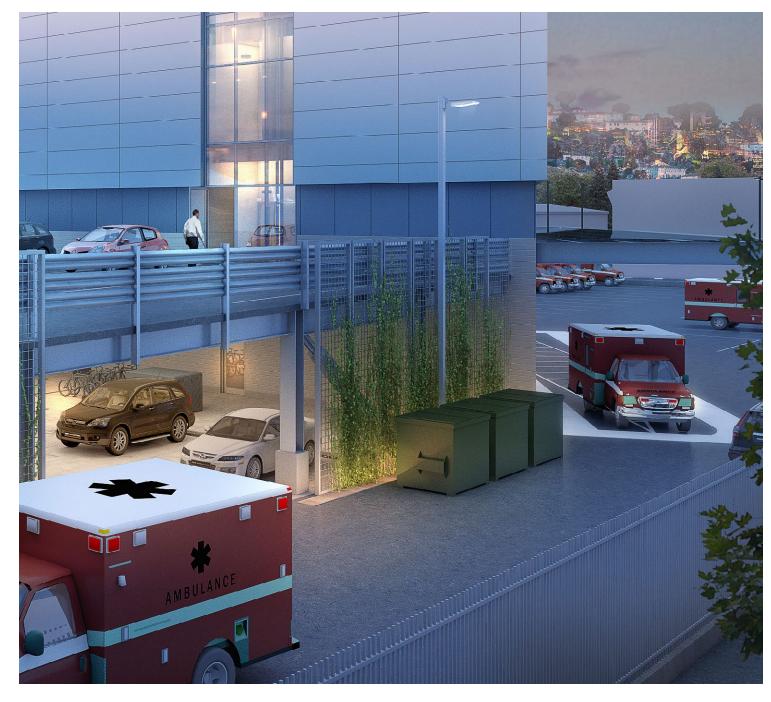

Phase 3 Perspective from Fire Station 9

Phase 2 Perspective from Fire Station 9

Phase 3 Perspective from Fire Station 9
Not Shown: Bicycle Racks Under Stairs

Phase 3 - North Elevation

Phase 2 - North Elevation