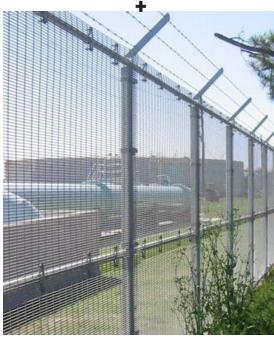

# FENCING

TYPE: CODA ARCHITECTURAL

OPUS 10, 8'-0 HT

COLOR: DARK GREY

FINISH: GALVANIZED, ALT.

PAINTED

RECTANGULAR GRID PATTERN: