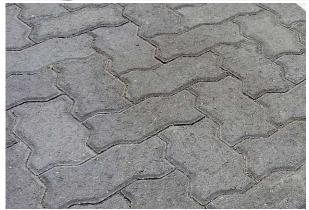

### SF AMBULANCE DEPLOYMENT FACILITY // MATERIALS

PAVERS PERMEABLE

PACIFIC INTERLOCK PAVING STONE,

80mm hydroflo- universal pavers

COLOR: TAHOE GRANITE

FINISH: TBD

PATTERN: UNIVERSAL HERRING BONE

FENCING

# PERMEABLE

TYPE: PACIFIC INTERLOCK

> PAVING STONE, 80MM HYDROFLO- UNIVERSAL

**PAVERS** 

COLOR: TAHOE GRANITE

FINISH: TBD

PATTERN: UNIVERSAL HERRING

BONE