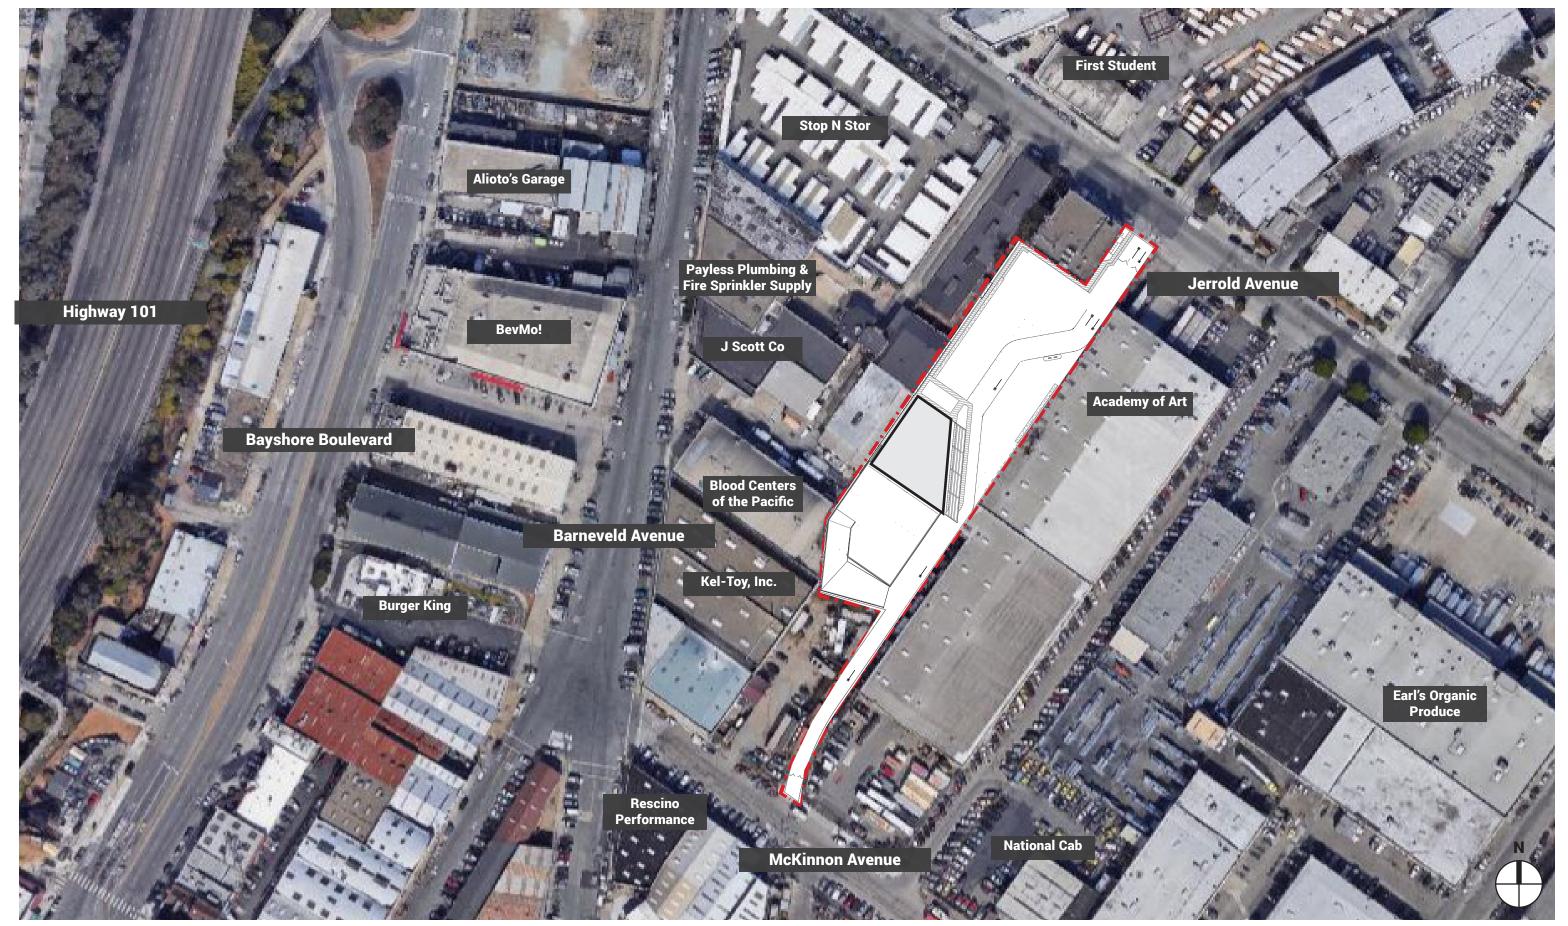

SFFD Ambulance Deployment Facility
Civic Design Review Phase 3 Presentation

April 16th 2018























































Phase 2 Perspective from Fire Station 9



Phase 3 Perspective from Fire Station 9











Phase 2 Perspective from Fire Station 9



Phase 3 Perspective from Fire Station 9











Phase 2 Perspective from Fire Station 9



Phase 3 Perspective from Fire Station 9
Not Shown: Bicycle Racks Under Stairs











Phase 3 - North Elevation



Phase 2 - North Elevation



Phase 3 - South Elevation w/Parking Structure



Phase 2 - South Elevation w/Parking Structure











2 Phase 3 - West Elevation



Phase 2 - West Elevation













Phase 3 - East Elevation w/Parking Structure











Phase 2 - East Elevation w/Parking Structure













Phase 2 Perspective from McKinnon Avenue



Phase 3 Perspective from McKinnon Avenue









## **Project