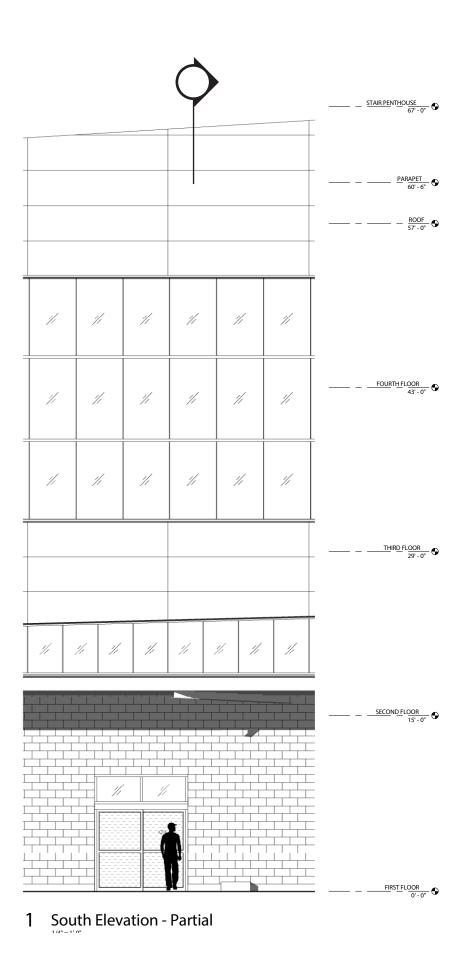

Phase 3 - South Elevation w/Parking Structure

Phase 2 - South Elevation w/Parking Structure

2 Phase 3 - West Elevation

Phase 2 - West Elevation

Phase 3 - East Elevation w/Parking Structure

Phase 2 - East Elevation w/Parking Structure