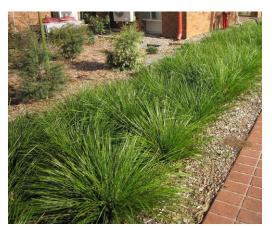

## **Project Information**

"SKINNY GENES" OAK

CHONDROPETALUM TECTORUM SMALL CAPE RUSH

LOMANDRA 'LIME TUFF' DWARF MAT RUSH

DIANELLA 'LITTLE REV' LITTLE REV FLAX LILY

BOSTON IVY

CHONDROPETALUM TECTORUM SMALL CAPE RUSH

HELICTOTRICHON SEMPERVIRENS BLUE OAT GRASS

LOMANDRA LONGIFOLIA 'BREEZE' DWARF MAT RUSH

ACHILLEA 'MOONSHINE' MOONSIHINE YARROW

DISTICIS BUCCINATORIA RED TRUMPET VINE

"SKINNY GENES" OAK