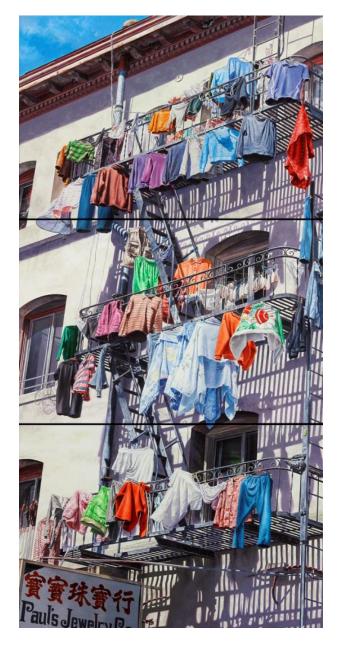

Chris Brown: Corner

Lynette Cook: Chinatown-Donaldina Cameron Alley; Out to Dry; Rigging the Line; Study of Stripes

Elaine Coombs: Daybreak 3; For What Comes Next

Binh Danh: El Capitan, Yosemite, CA May 22, 2012; Yosemite Falls, March 8, 2012

### Jennifer Bain, Paradise

Louisiana Bendolph, Triangles (After Annie E. Pettway)

Mary Lee Bendolph, Get Ready

Chris Brown, Corner

Lynette Cook, Chinatown-Donaldina Cameron Alley

Lynette Cook, Out to Dry

Lynette Cook, Rigging the Line

Lynette Cook, Study of Stripes