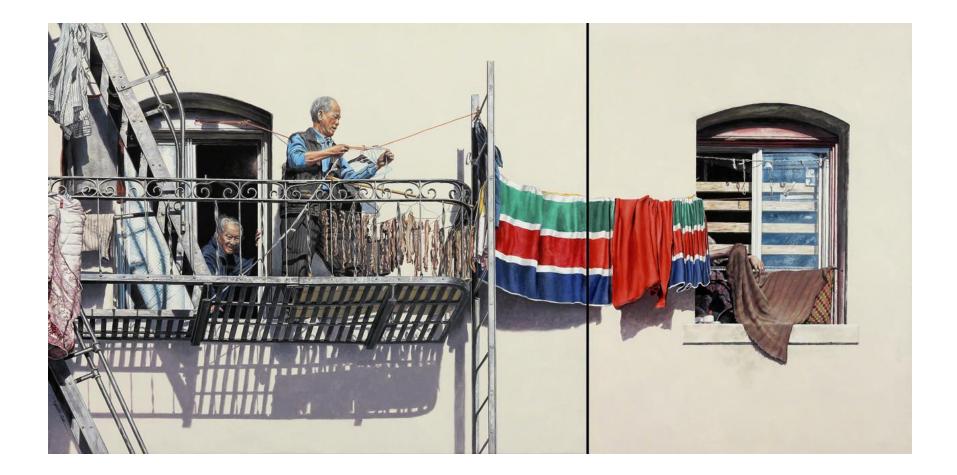

Chris Brown: Corner

Lynette Cook: Chinatown-Donaldina Cameron Alley; Out to Dry; Rigging the Line; Study of Stripes

Elaine Coombs: Daybreak 3; For What Comes Next

Binh Danh: El Capitan, Yosemite, CA May 22, 2012; Yosemite Falls, March 8, 2012

### Jennifer Bain, Paradise

Louisiana Bendolph, Triangles (After Annie E. Pettway)

Mary Lee Bendolph, Get Ready

Chris Brown, Corner

Lynette Cook, Chinatown-Donaldina Cameron Alley

Lynette Cook, Out to Dry

Lynette Cook, Rigging the Line