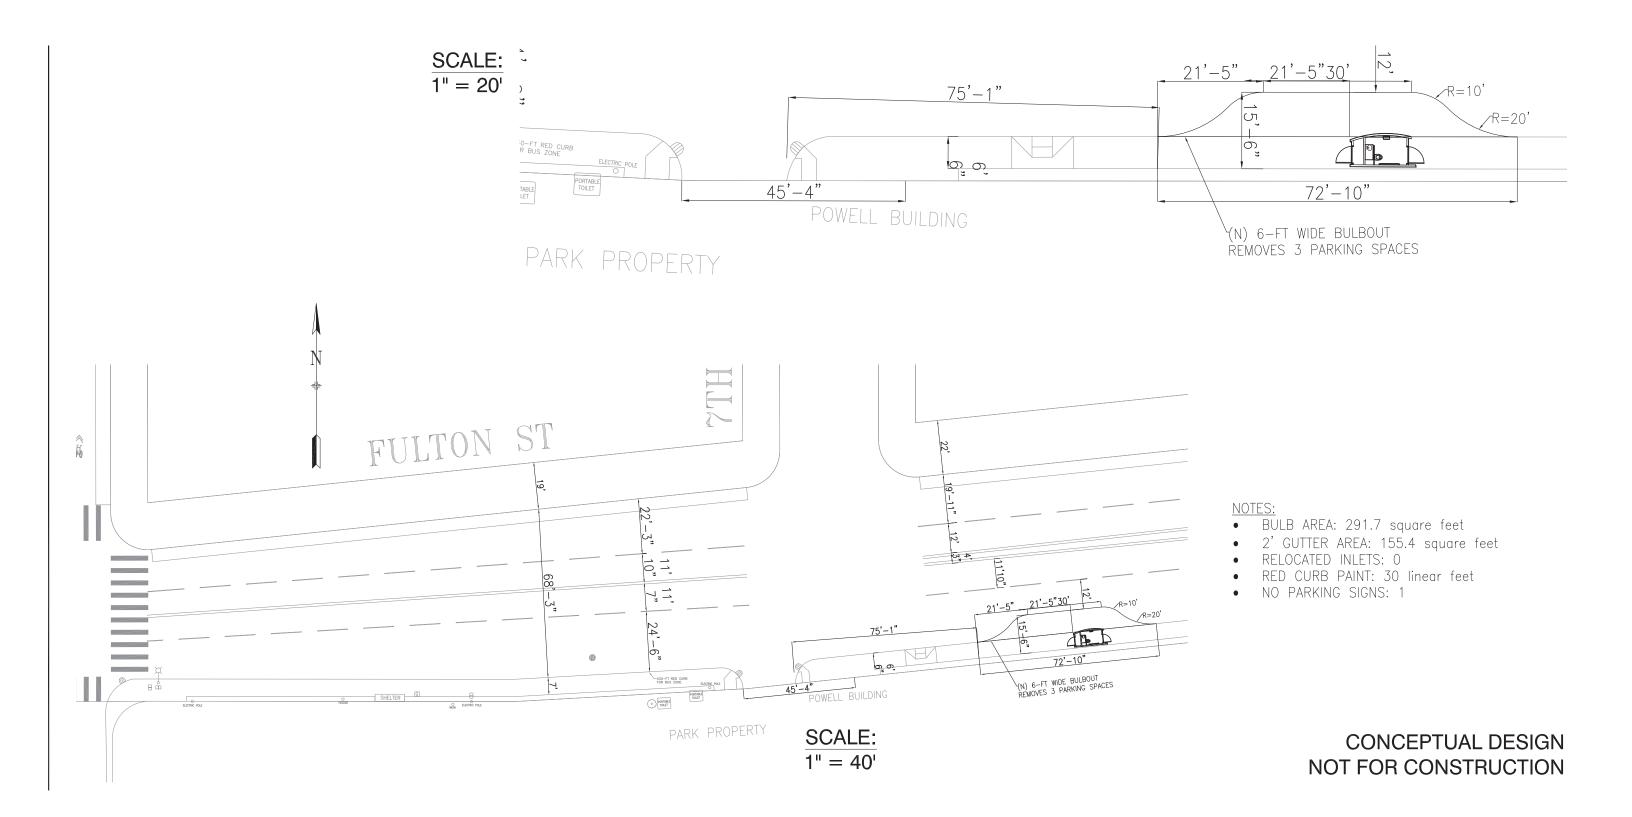

ion if terminal location changes

#### **NEW LOCATION**

1. 7th Ave and Fulton





#### **BASIC MODULE DESIGN**





SINGLE OCCUPANCY - BASIC MODULE REAR VIEW

#### **DESIGN CRITERIA**

#### **TEMPORARY/ PREFABRICATED FACILITIES**

WALLS: C.M.U. WALLS WITH CEMENT PLASTER.

PAINT & ANTIGRAFFITI COATING.

INTERIOR FINISH: EXPOSED CMU W/ EPOXY PAINT. DOORS: GALVANIZED METAL DOORS, PAINTED.

**NATURAL ILUMINATION: KALWALL.** 

**VENTILATION: METAL LOUVERS & MECHANICAL** 

EXHAUST FAN.

**LIGHTING: INTERIOR - MOTION ACTIVATED LIGHT,** 

EXTERIOR - RECESSED CEILING LIGHT.

FLOOR: EXPOSED CONCRETE.



FLOOR PLAN - SINGLE OCCUPANCY- BASIC MODULE











Civic Design Phase II & III | 10.17.16

# 7TH AVE AND FULTON | SITE MAP & SITE PHOTOS











### 7TH AVE AND FULTON | SITE PLAN (N.T.S.)





# 7TH AVE AND FULTON | PERSPECTIVE NO. 01