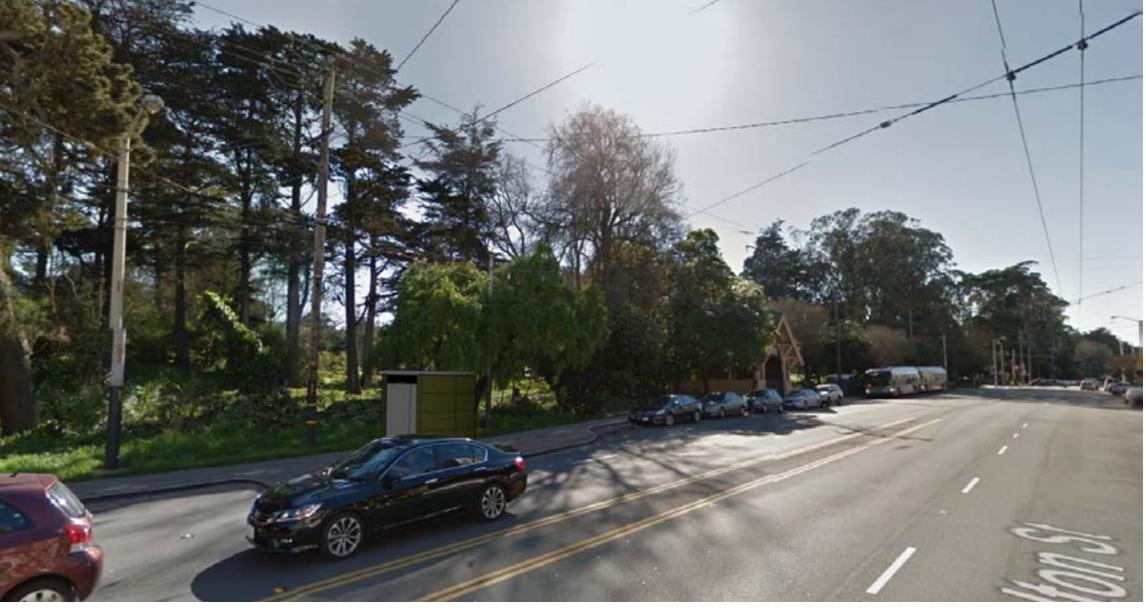

TION**

1. 7th Ave and Fulton





#### **BASIC MODULE DESIGN**





SINGLE OCCUPANCY - BASIC MODULE REAR VIEW

#### **DESIGN CRITERIA**

#### **TEMPORARY/ PREFABRICATED FACILITIES**

WALLS: C.M.U. WALLS WITH CEMENT PLASTER.

PAINT & ANTIGRAFFITI COATING.

INTERIOR FINISH: EXPOSED CMU W/ EPOXY PAINT. DOORS: GALVANIZED METAL DOORS, PAINTED.

**NATURAL ILUMINATION: KALWALL.** 

**VENTILATION: METAL LOUVERS & MECHANICAL** 

EXHAUST FAN.

**LIGHTING: INTERIOR - MOTION ACTIVATED LIGHT,** 

EXTERIOR - RECESSED CEILING LIGHT.

FLOOR: EXPOSED CONCRETE.



FLOOR PLAN - SINGLE OCCUPANCY- BASIC MODULE











Civic Design Phase II & III | 10.17.16

# 7TH AVE AND FULTON | SITE MAP & SITE PHOTOS











### 7TH AVE AND FULTON | SITE PLAN (N.T.S.)





# 7TH AVE AND FULTON | PERSPECTIVE NO. 01