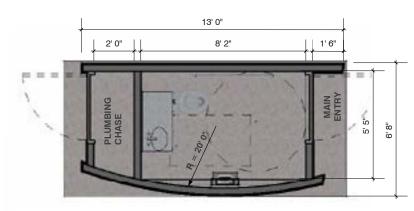

#### **BASIC MODULE DESIGN**

SINGLE OCCUPANCY - BASIC MODULE REAR VIEW

**VENTILATION: METAL LOUVERS & MECHANICAL** 

EXHAUST FAN.

**LIGHTING: INTERIOR - MOTION ACTIVATED LIGHT,** 

EXTERIOR - RECESSED CEILING LIGHT.

FLOOR: EXPOSED CONCRETE.

FLOOR PLAN - SINGLE OCCUPANCY- BASIC MODULE