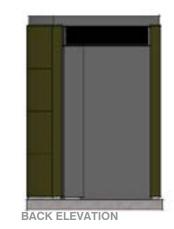

#### **BASIC MODULE DESIGN**

SINGLE OCCUPANCY - BASIC MODULE REAR VIEW

#### **TEMPORARY/ PREFABRICATED FACILITIES**

WALLS: C.M.U. WALLS WITH CEMENT PLASTER.

PAINT & ANTIGRAFFITI COATING.

INTERIOR FINISH: EXPOSED CMU W/ EPOXY PAINT. DOORS: GALVANIZED METAL DOORS, PAINTED.

**NATURAL ILUMINATION: KALWALL.** 

**VENTILATION: METAL LOUVERS & MECHANICAL** 

EXHAUST FAN.

**LIGHTING: INTERIOR - MOTION ACTIVATED LIGHT,** 

EXTERIOR - RECESSED CEILING LIGHT.

FLOOR: EXPOSED CONCRETE.

FLOOR PLAN - SINGLE OCCUPANCY- BASIC MODULE