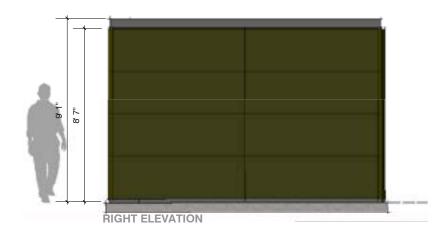

#### **BASIC MODULE DESIGN**

SINGLE OCCUPANCY - BASIC MODULE REAR VIEW

#### **TEMPORARY/ PREFABRICATED FACILITIES**

WALLS: C.M.U. WALLS WITH CEMENT PLASTER.

PAINT & ANTIGRAFFITI COATING.

INTERIOR FINISH: EXPOSED CMU W/ EPOXY PAINT. DOORS: GALVANIZED METAL DOORS, PAINTED.

**NATURAL ILUMINATION: KALWALL.** 

**VENTILATION: METAL LOUVERS & MECHANICAL** 

EXHAUST FAN.

**LIGHTING: INTERIOR - MOTION ACTIVATED LIGHT,** 

EXTERIOR - RECESSED CEILING LIGHT.

FLOOR: EXPOSED CONCRETE.

FLOOR PLAN - SINGLE OCCUPANCY- BASIC MODULE