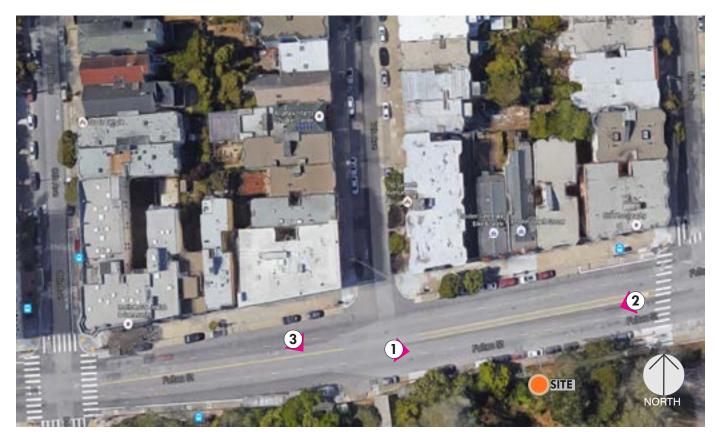

# 7TH AVE AND FULTON | SITE MAP & SITE PHOTOS

### 7TH AVE AND FULTON | SITE PLAN (N.T.S.)