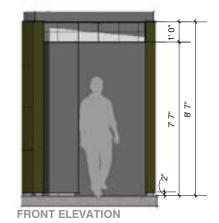

#### **BASIC MODULE DESIGN**

SINGLE OCCUPANCY - BASIC MODULE REAR VIEW

#### **TEMPORARY/ PREFABRICATED FACILITIES**

WALLS: C.M.U. WALLS WITH CEMENT PLASTER.

PAINT & ANTIGRAFFITI COATING.

INTERIOR FINISH: EXPOSED CMU W/ EPOXY PAINT. DOORS: GALVANIZED METAL DOORS, PAINTED.

**NATURAL ILUMINATION: KALWALL.** 

**VENTILATION: METAL LOUVERS & MECHANICAL** 

EXHAUST FAN.

**LIGHTING: INTERIOR - MOTION ACTIVATED LIGHT,** 

EXTERIOR - RECESSED CEILING LIGHT.

FLOOR: EXPOSED CONCRETE.

FLOOR PLAN - SINGLE OCCUPANCY- BASIC MODULE