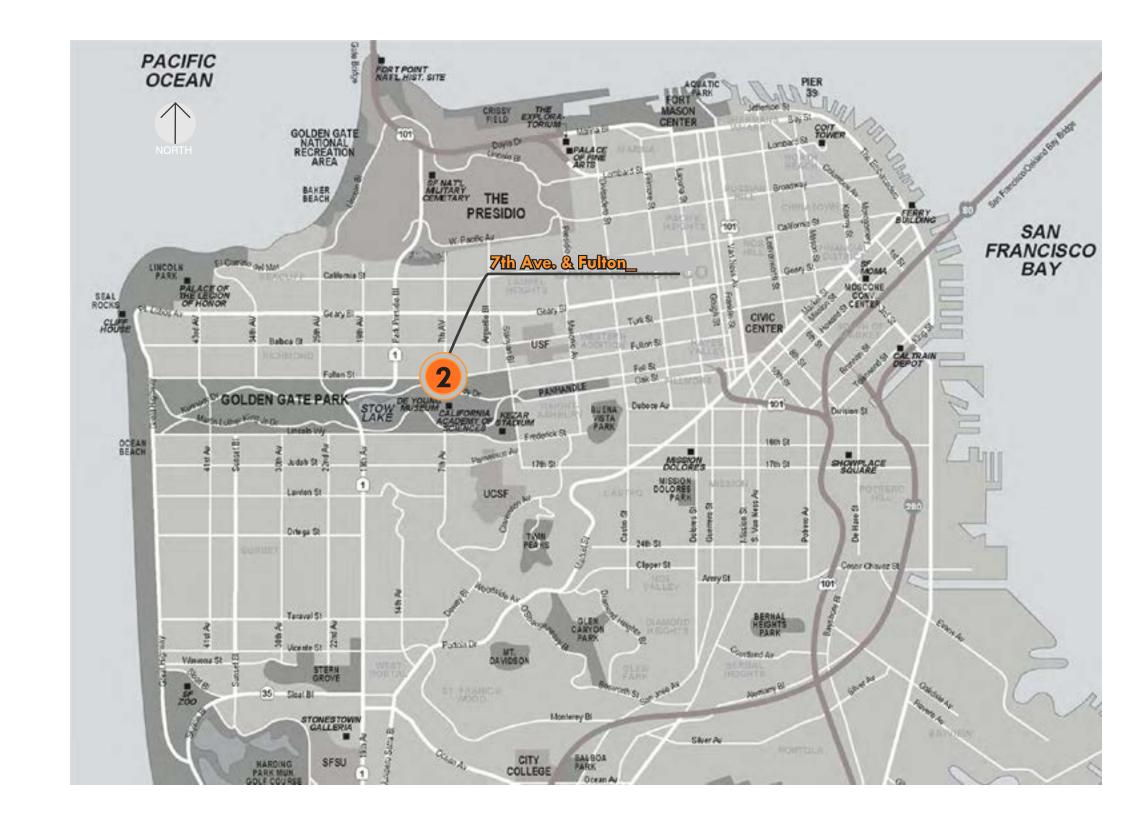

# 7TH AVE AND FULTON | SITE MAP & SITE PHOTOS

#### **NEW LOCATION**

1. 7th Ave and Fulton