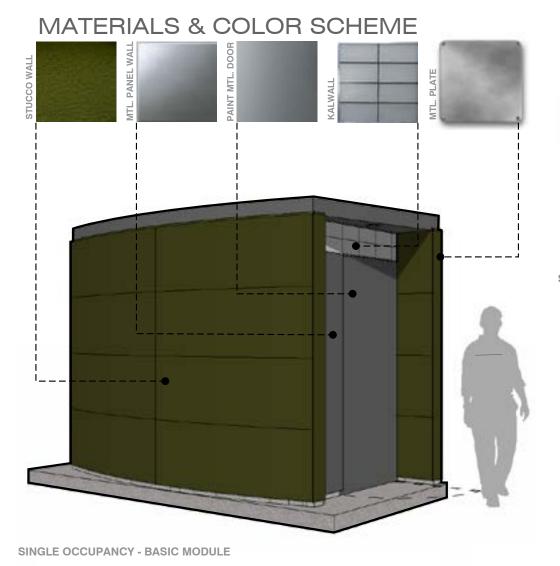

#### **BASIC MODULE DESIGN**

SINGLE OCCUPANCY - BASIC MODULE REAR VIEW

#### **TEMPORARY/ PREFABRICATED FACILITIES**

WALLS: C.M.U. WALLS WITH CEMENT PLASTER.

PAINT & ANTIGRAFFITI COATING.

INTERIOR FINISH: EXPOSED CMU W/ EPOXY PAINT. DOORS: GALVANIZED METAL DOORS, PAINTED.

**NATURAL ILUMINATION: KALWALL.** 

**VENTILATION: METAL LOUVERS & MECHANICAL** 

EXHAUST FAN.

**LIGHTING: INTERIOR - MOTION ACTIVATED LIGHT,** 

EXTERIOR - RECESSED CEILING LIGHT.

FLOOR: EXPOSED CONCRETE.

FLOOR PLAN - SINGLE OCCUPANCY- BASIC MODULE