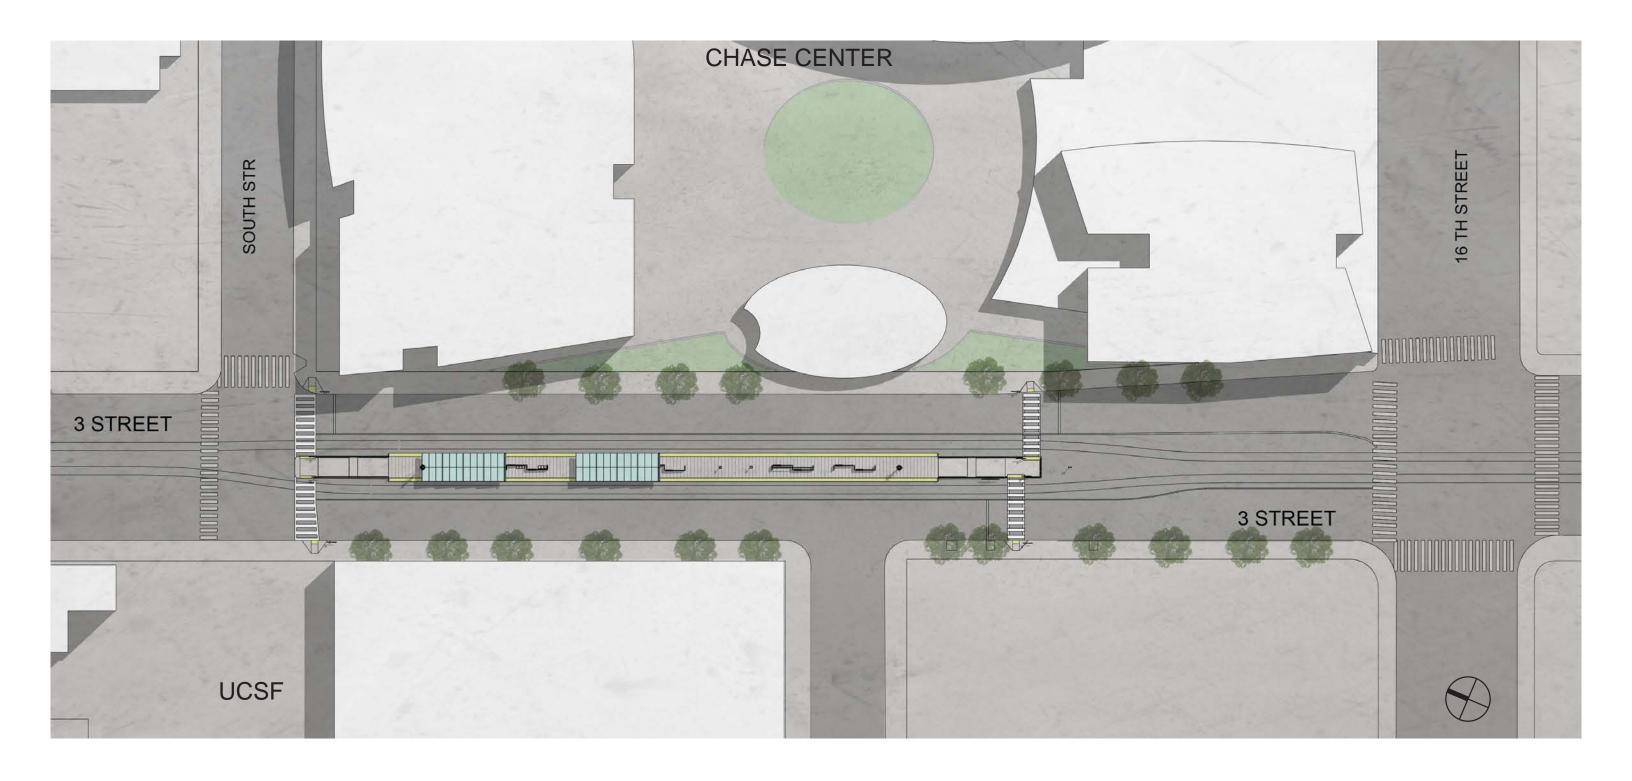

# SFMTA | UCSF platform modification

CIVIC DESIGN REVIEW - PHASE 1- SCHEMATIC DESIGN - Feb 13th 2017







# "T - LINE" DIAGRAM







# **EXISTING PLATFORMS**





#### **AREA - AERIAL VIEW**



# **URBAN CONTEXT**









#### **PROPOSED PLATFORM - DIAGRAM**







**EXISTING PLATFORMS** 

PROPOSED PLATFORM

# **SITE PLAN**





#### **PLATFORM - ELEVATION AND PLANS**





CANOPY\_PLAN





# **SECTION EAST - WEST**





Civic Design Review | 02.13.2017

# **AXONOMETRIC VIEW**





# **ELEVATIONS**



**ELEVATION - EAST** 



**ELEVATION - WEST** 

# **PERSPECTIVE VIEWS**



**PERSPECTIVE VIEW - SOUTH** 



**PERSPECTIVE VIEW - NORTH** 

# **EXISTING PUBLIC ART TO BE RETAINED**





METAL SHADOWCASTERS ON CANOPY



**EMBEDDED METAL LETTERS ON PLATFORM** 



#### **DIAGRAM CANOPY**

# PROPOSED GLASS CANOPY & PUBLIC ART



# **EXISTING GLASS CANOPY & PUBLIC ART**



#### **CANOPY**





# **CANOPY - EXISTING AND PROPOSED**



# **CANOPY - PROPOSED**





#### **CANOPY - CROSS SECTION**





Civic Design Review | 02.13.2017

# **CANOPY - RCP PLAN**



# **CANOPY - AXONOMETRIC VIEW**



# **CANOPY - EXISTING & PRO