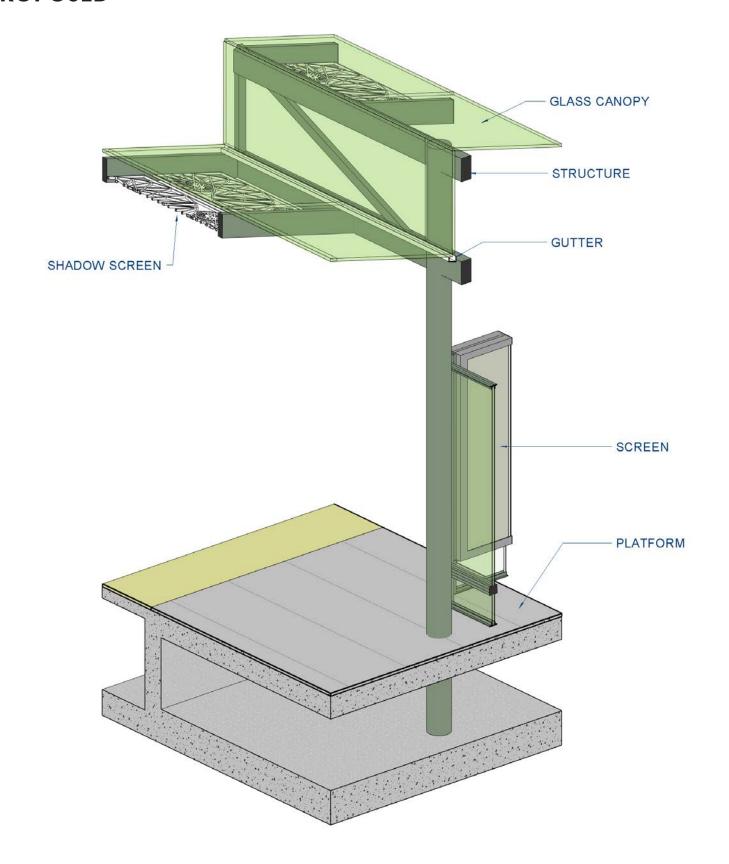

### **AREA - AERIAL VIEW**



# **URBAN CONTEXT**









#### **PROPOSED PLATFORM - DIAGRAM**







**EXISTING PLATFORMS** 

PROPOSED PLATFORM

# **SITE PLAN**





#### **PLATFORM - ELEVATION AND PLANS**





CANOPY\_PLAN





# **SECTION EAST - WEST**





Civic Design Review | 02.13.2017

# **AXONOMETRIC VIEW**





# **ELEVATIONS**



**ELEVATION - EAST** 



**ELEVATION - WEST** 

# **PERSPECTIVE VIEWS**



**PERSPECTIVE VIEW - SOUTH** 



**PERSPECTIVE VIEW - NORTH** 

# **EXISTING PUBLIC ART TO BE RETAINED**





METAL SHADOWCASTERS ON CANOPY



**EMBEDDED METAL LETTERS ON PLATFORM** 



#### **DIAGRAM CANOPY**

# PROPOSED GLASS CANOPY & PUBLIC ART



# **EXISTING GLASS CANOPY & PUBLIC ART**



#### **CANOPY**





# **CANOPY - EXISTING AND PROPOSED**



# **CANOPY - PROPOSED**





#### **CANOPY - CROSS SECTION**





Civic Design Review | 02.13.2017

# **CANOPY - RCP PLAN**



# **CANOPY - AXONOMETRIC VIEW**



# **CANOPY - EXISTING & PROPOSED**



# **PLATFORM - TYPICAL COLOR PALLETE**





# **PLATFORM - ALT COLOR PALLETE**





#### **PLATFORM - CONCRETE PAVING**







# PLATFORM - STONE PAVING - OPT1



# **PLATFORM - STONE PAVING - OPT 2**







# **PLATFORM - STONE PAVING**



# **NIGHT RENDERING - LIGHTS COLOR OPTIONS**





# NIGHT RENDERING - PUBLIC ART