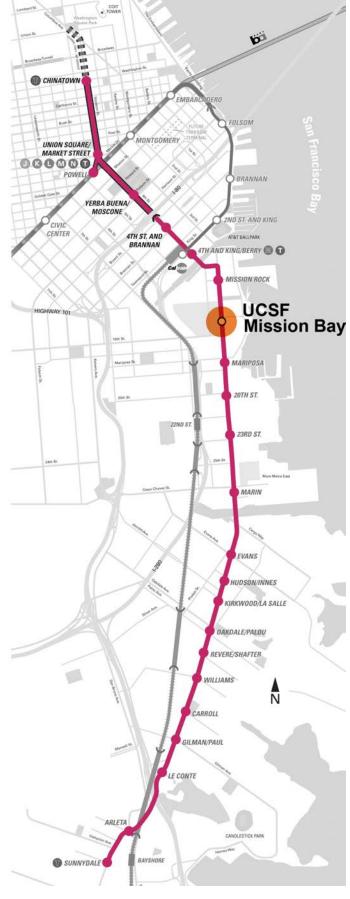

# SFMTA | UCSF platform modification

CIVIC DESIGN REVIEW - PHASE 1- SCHEMATIC DESIGN - Feb 13th 2017







# "T - LINE" DIAGRAM







# **EXISTING PLATFORMS**





#### **AREA - AERIAL VIEW**



# **URBAN CONTEXT**









#### **PROPOSED PLATFORM - DIAGRAM**







**EXISTING PLATFORMS** 

PROPOSED PLATFORM

# **SITE PLAN**





#### **PLATFORM - ELEVATION AND PLANS**





CANOPY\_PLAN





# **SECTION EAST - WEST**





Civic Design Review | 02.13.2017

# **AXONOMETRIC VIEW**





# **ELEVATIONS**



**ELEVATION - EAST** 



**ELEVATION - WEST** 

# **PERSPECTIVE VIEWS**



**PERSPECTIVE VIEW - SOUTH** 



**PERSPECTIVE VIEW - NORTH** 

# **EXISTING PUBLIC ART TO BE RETAINED**





METAL SHADOWCASTERS ON CANOPY



**EMBEDDED METAL LETTERS ON PLATFORM** 



#### **DIAGRAM CANOPY**

# PROPOSED GLASS CANOPY & PUBLIC ART



# **EXISTING GLASS CANOPY & PUBLIC ART**



#### **CANOPY**





# **CANOPY - EXISTING AND PROP