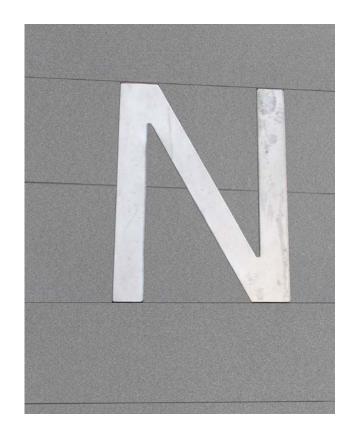

# **EXISTING PUBLIC ART TO BE RETAINED**

METAL SHADOWCASTERS ON CANOPY

**EMBEDDED METAL LETTERS ON PLATFORM** 