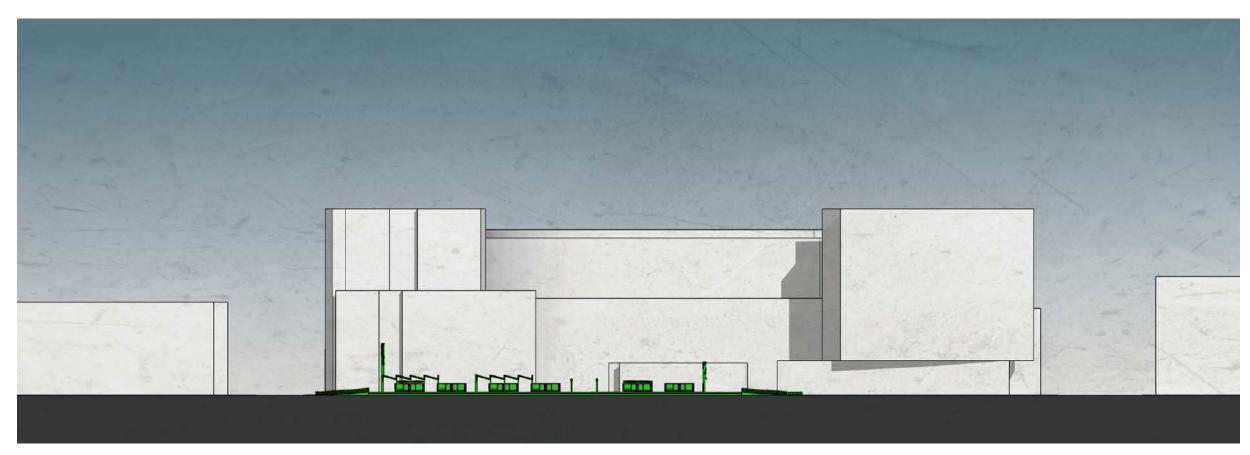

# SFMTA | UCSF platform modification

CIVIC DESIGN REVIEW - PHASE 1- SCHEMATIC DESIGN - Feb 13th 2017







# "T - LINE" DIAGRAM







# **EXISTING PLATFORMS**





#### **AREA - AERIAL VIEW**



# **URBAN CONTEXT**









#### **PROPOSED PLATFORM - DIAGRAM**







**EXISTING PLATFORMS** 

PROPOSED PLATFORM

# **SITE PLAN**





#### **PLATFORM - ELEVATION AND PLANS**





CANOPY\_PLAN





# **SECTION EAST - WEST**





Civic Design Review | 02.13.2017

# **AXONOMETRIC VIEW**





# **ELEVATIONS**



**ELEVATION - EAST** 



**ELEVATION - WEST** 

# **PERSPECTIVE VIEWS**



**PERSPECTIVE VIEW - SOUTH** 



**PERSPECTIVE VIEW - NORTH** 

# **EXISTING PUBLIC ART TO BE RETAINED**





METAL SHADOWCASTERS ON CANOPY



**EMBEDDED METAL LETTERS ON PLATFORM** 



#### **DIAGRAM CANOPY**

# PROPOSED GLASS CANOPY & PUBLIC ART



# **EXISTING GLASS CANOPY & PUBLIC ART**



#### **CANOPY**





# **CANOPY - EXISTING AND PROPOSED**



# **CANOPY - PROPOSED**





#### **CANOPY - CROSS SECTION**





Civic Design Review | 02.13.2017

# **CANOPY - RCP PLAN**



# **CANOPY - AXONOMETRIC VIEW**



# **CANOPY - EXISTING & PROPOSED**



# **PLATFORM - TYPICAL COLOR PALLETE**





# **PLATFORM - ALT COLOR PALLETE**





#### **PLATFORM - CONCRETE PAVING**







# PLATFORM - STONE PAVING - OPT1



# **