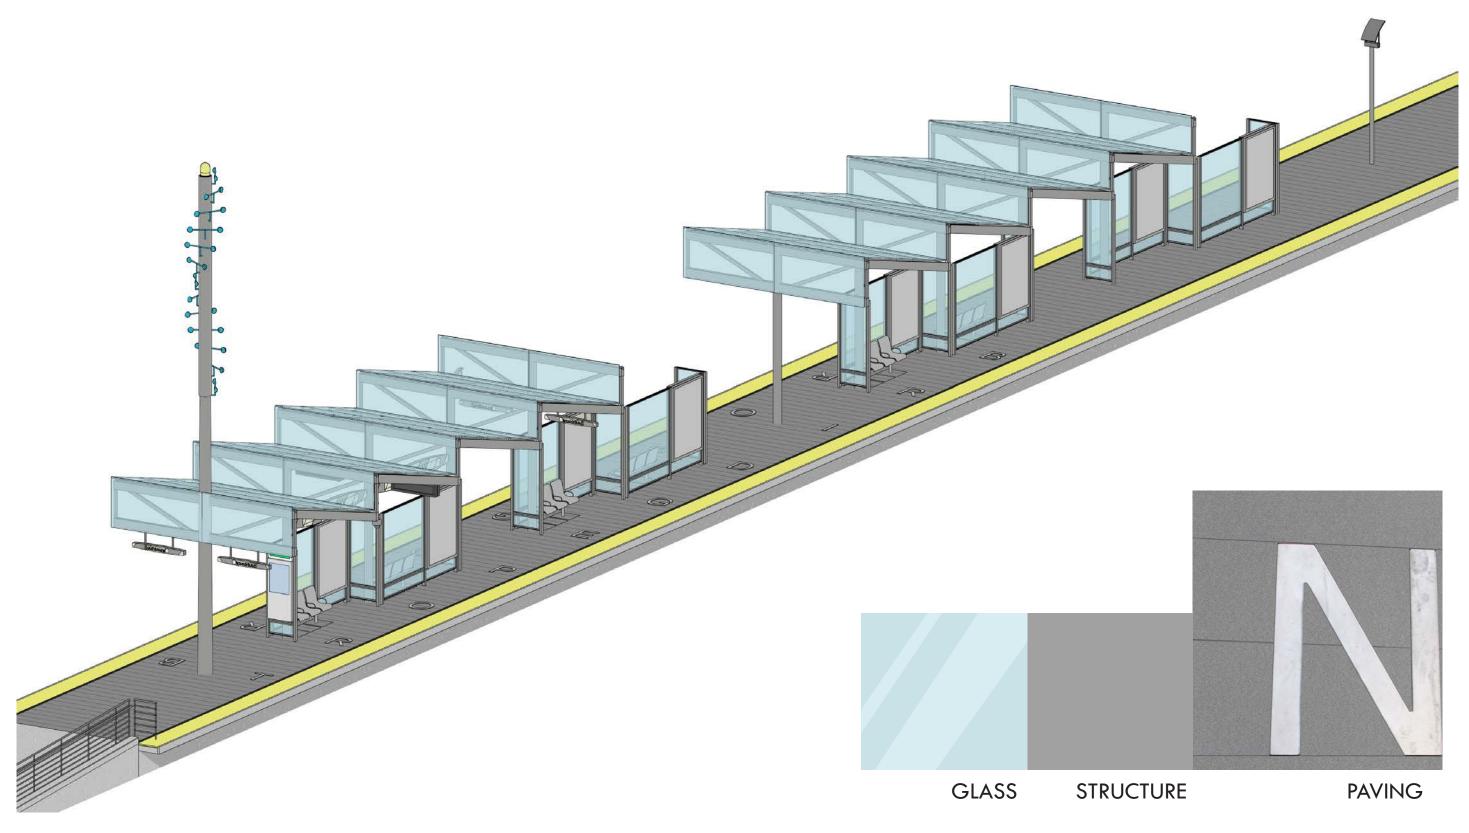

*





Civic Design Review | 02.13.2017

# **AXONOMETRIC VIEW**





# **ELEVATIONS**



**ELEVATION - EAST** 



**ELEVATION - WEST** 

# **PERSPECTIVE VIEWS**



**PERSPECTIVE VIEW - SOUTH** 



**PERSPECTIVE VIEW - NORTH** 

# **EXISTING PUBLIC ART TO BE RETAINED**





METAL SHADOWCASTERS ON CANOPY



**EMBEDDED METAL LETTERS ON PLATFORM** 



#### **DIAGRAM CANOPY**

# PROPOSED GLASS CANOPY & PUBLIC ART



# **EXISTING GLASS CANOPY & PUBLIC ART**



#### **CANOPY**





# **CANOPY - EXISTING AND PROPOSED**



# **CANOPY - PROPOSED**





#### **CANOPY - CROSS SECTION**





Civic Design Review | 02.13.2017

# **CANOPY - RCP PLAN**



# **CANOPY - AXONOMETRIC VIEW**



# **CANOPY - EXISTING & PROPOSED**



# **PLATFORM - TYPICAL COLOR PALLETE**





# **PLATFORM - ALT COLOR PALLETE**





#### **PLATFORM - CONCRETE PAVING**







# PLATFORM - STONE PAVING - OPT1



# **PLATFORM - STONE PAVING - OPT 2**







# **PLATFORM - STONE PAVING**



# **NIGHT RENDERING - LIGHTS COLOR OPTIONS**





# NIGHT RENDERING - PUBLIC ART