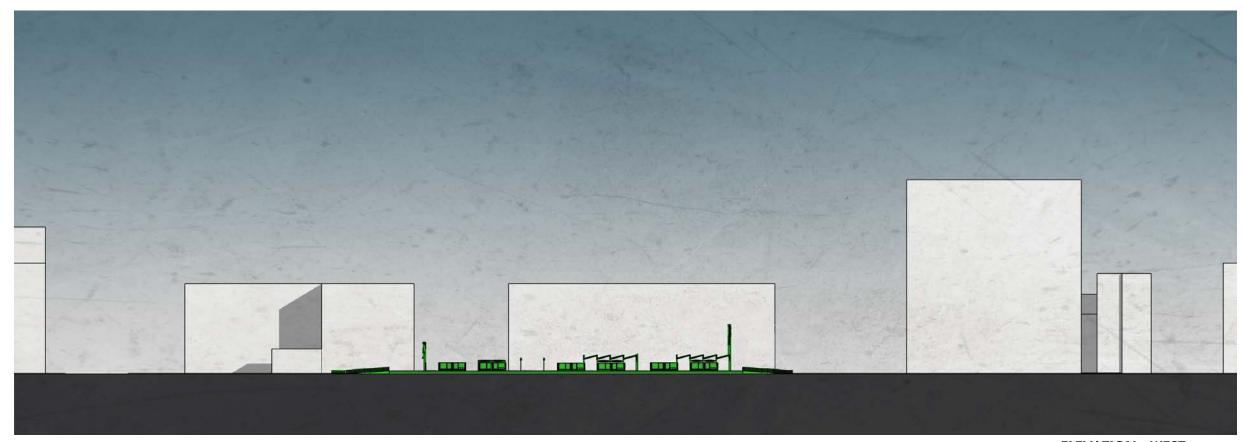

# SFMTA | UCSF platform modification

CIVIC DESIGN REVIEW - PHASE 1- SCHEMATIC DESIGN - Feb 13th 2017







# "T - LINE" DIAGRAM







# **EXISTING PLATFORMS**





#### **AREA - AERIAL VIEW**



# **URBAN CONTEXT**









#### **PROPOSED PLATFORM - DIAGRAM**







**EXISTING PLATFORMS** 

PROPOSED PLATFORM

# **SITE PLAN**





#### **PLATFORM - ELEVATION AND PLANS**





CANOPY\_PLAN





# **SECTION EAST - WEST**





Civic Design Review | 02.13.2017

# **AXONOMETRIC VIEW**





# **ELEVATIONS**



**ELEVATION - EAST** 



**ELEVATION - WEST** 

# **PERSPECTIVE VIEWS**



**PERSPECTIVE VIEW - SOUTH** 



**PERSPECTIVE VIEW - NORTH** 

# **EXISTING PUBLIC ART TO BE RETAINED**





METAL SHADOWCASTERS ON CANOPY



**EMBEDDED METAL LETTERS ON PLATFORM** 



#### **DIAGRAM CANOPY**

# PROPOSED GLASS CANOPY & PUBLIC ART



# **EXISTING GLASS CANOPY & PUBLIC ART**



#### **CANOPY**





# **CANOPY - EXISTING AND PROPOSED**



# **CANOPY - PROPOSED**





#### **CANOPY - CROSS SECTION**





Civic Design Review | 02.13.2017

# **CANOPY - RCP PLAN**



# **CANOPY - AXONOMETRIC VIEW**



# **CANOPY - EXISTING & PROPOSED**



# **PLATFORM - TYPICAL COLOR PALLETE**





# **PLATFORM - ALT COLOR PALLETE**





#### **PLATFORM - CONCRETE PAVING**







# PLATFORM - STONE PAVING - OPT1



# **PLATFORM - STONE PAVING -