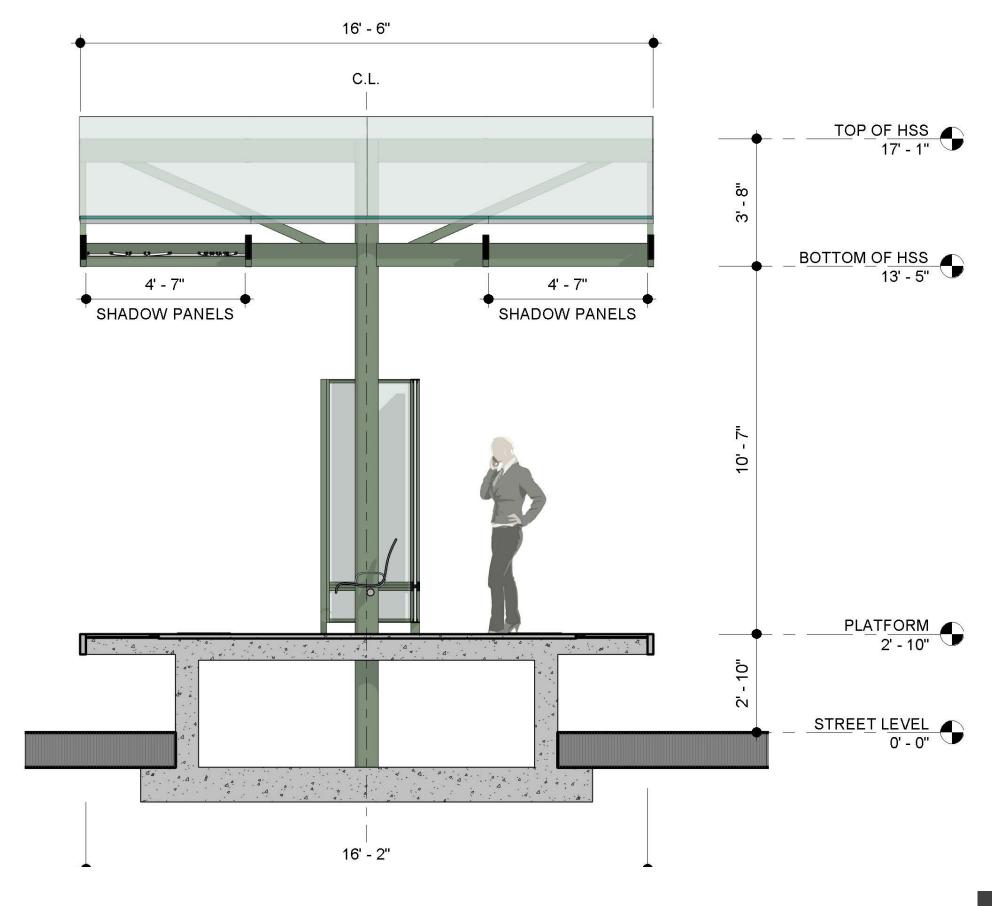

AN CONTEXT**









#### **PROPOSED PLATFORM - DIAGRAM**







**EXISTING PLATFORMS** 

PROPOSED PLATFORM

# **SITE PLAN**





#### **PLATFORM - ELEVATION AND PLANS**





CANOPY\_PLAN





# **SECTION EAST - WEST**





Civic Design Review | 02.13.2017

# **AXONOMETRIC VIEW**





# **ELEVATIONS**



**ELEVATION - EAST** 



**ELEVATION - WEST** 

# **PERSPECTIVE VIEWS**



**PERSPECTIVE VIEW - SOUTH** 



**PERSPECTIVE VIEW - NORTH** 

# **EXISTING PUBLIC ART TO BE RETAINED**





METAL SHADOWCASTERS ON CANOPY



**EMBEDDED METAL LETTERS ON PLATFORM** 



#### **DIAGRAM CANOPY**

# PROPOSED GLASS CANOPY & PUBLIC ART



# **EXISTING GLASS CANOPY & PUBLIC ART**



#### **CANOPY**





# **CANOPY - EXISTING AND PROPOSED**



# **CANOPY - PROPOSED**





#### **CANOPY - CROSS SECTION**





Civic Design Review | 02.13.2017

# **CANOPY - RCP PLAN**



# **CANOPY - AXONOMETRIC VIEW**



# **CANOPY - EXISTING & PROPOSED**



# **PLATFORM - TYPICAL COLOR PALLETE**





# **PLATFORM - ALT COLOR PALLETE**





#### **PLATFORM - CONCRETE PAVING**







# PLATFORM - STONE PAVING - OPT1



# **PLATFORM - STONE PAVING - OPT 2**







# **PLATFORM - STONE PAVING**



# **NIGHT RENDERING - LIGHTS COLOR OPTIONS**





# NIGHT RENDERING - PUBLIC ART