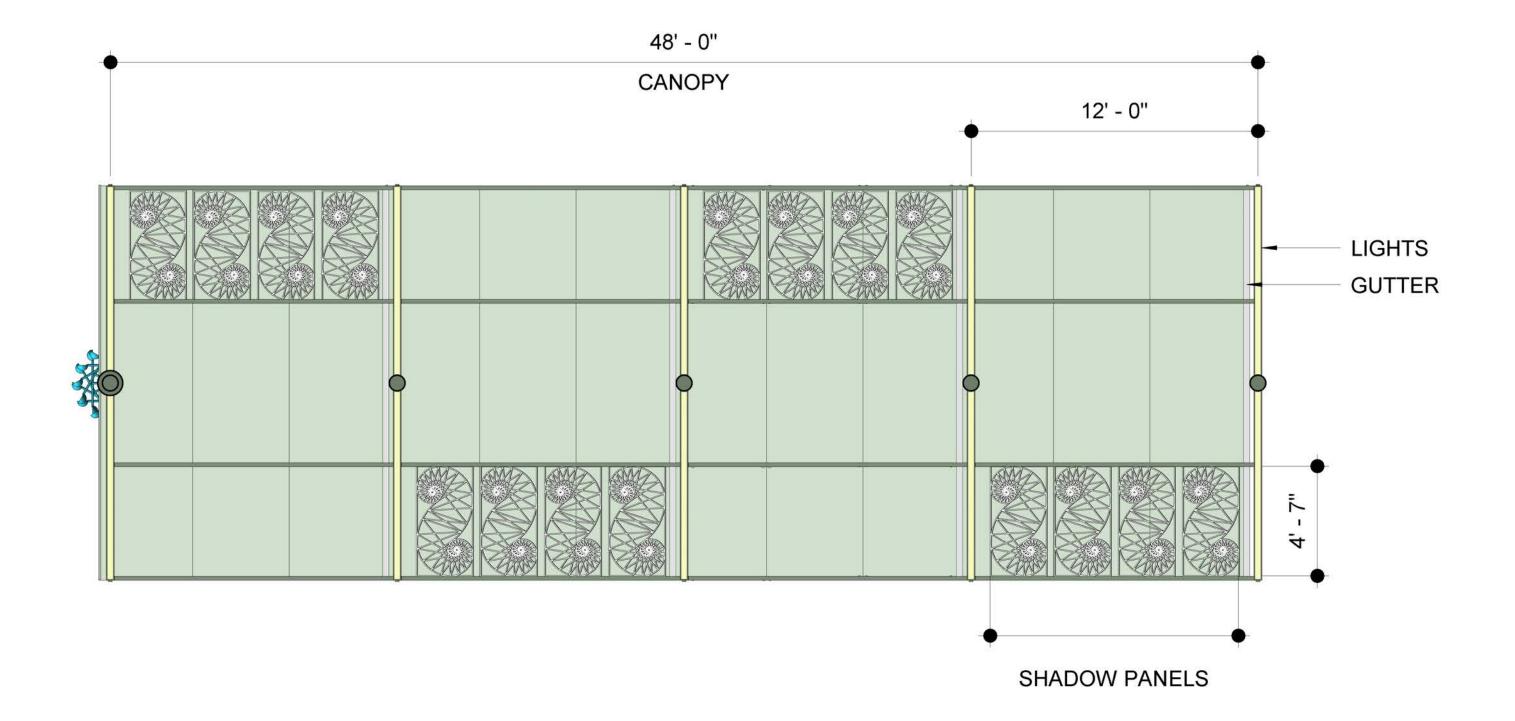

**EXISTING PLATFORMS** 

PROPOSED PLATFORM

# **SITE PLAN**





#### **PLATFORM - ELEVATION AND PLANS**





CANOPY\_PLAN





# **SECTION EAST - WEST**





Civic Design Review | 02.13.2017

# **AXONOMETRIC VIEW**





# **ELEVATIONS**



**ELEVATION - EAST** 



**ELEVATION - WEST** 

# **PERSPECTIVE VIEWS**



**PERSPECTIVE VIEW - SOUTH** 



**PERSPECTIVE VIEW - NORTH** 

# **EXISTING PUBLIC ART TO BE RETAINED**





METAL SHADOWCASTERS ON CANOPY



**EMBEDDED METAL LETTERS ON PLATFORM** 



#### **DIAGRAM CANOPY**

# PROPOSED GLASS CANOPY & PUBLIC ART



# **EXISTING GLASS CANOPY & PUBLIC ART**



#### **CANOPY**





# **CANOPY - EXISTING AND PROPOSED**



# **CANOPY - PROPOSED**





#### **CANOPY - CROSS SECTION**





Civic Design Review | 02.13.2017

# **CANOPY - RCP PLAN**



# **CANOPY - AXONOMETRIC VIEW**



# **CANOPY - EXISTING & PROPOSED**



# **PLATFORM - TYPICAL COLOR PALLETE**





# **PLATFORM - ALT COLOR PALLETE**





#### **PLATFORM - CONCRETE PAVING**







# PLATFORM - STONE PAVING - OPT1



# **PLATFORM - STONE PAVING - OPT 2**







# **PLATFORM - STONE PAVING**



# **NIGHT RENDERING - LIGHTS COLOR OPTIONS**





# NIGHT RENDERING - PUBLIC ART