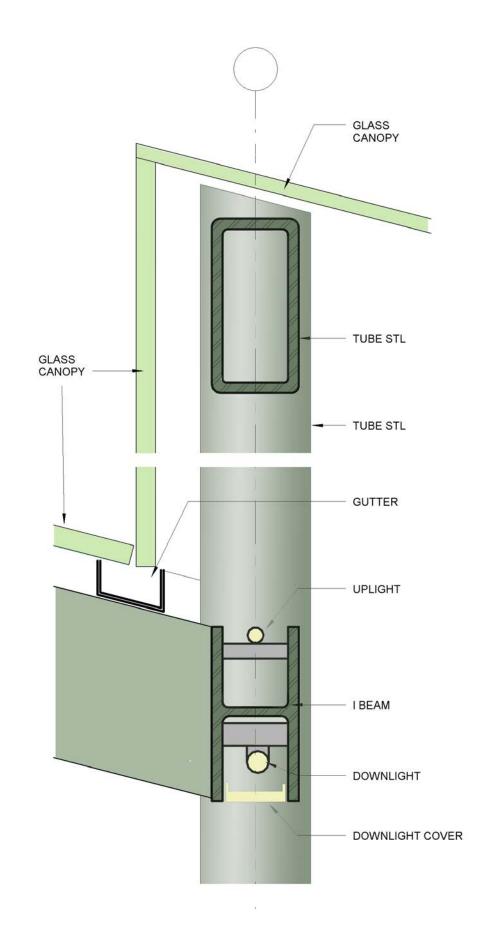

# **AREA - AERIAL VIEW**



# **URBAN CONTEXT**









#### **PROPOSED PLATFORM - DIAGRAM**







**EXISTING PLATFORMS** 

PROPOSED PLATFORM

# **SITE PLAN**





#### **PLATFORM - ELEVATION AND PLANS**





CANOPY\_PLAN





# **SECTION EAST - WEST**





Civic Design Review | 02.13.2017

# **AXONOMETRIC VIEW**





# **ELEVATIONS**



**ELEVATION - EAST** 



**ELEVATION - WEST** 

# **PERSPECTIVE VIEWS**



**PERSPECTIVE VIEW - SOUTH** 



**PERSPECTIVE VIEW - NORTH** 

# **EXISTING PUBLIC ART TO BE RETAINED**





METAL SHADOWCASTERS ON CANOPY



**EMBEDDED METAL LETTERS ON PLATFORM** 



#### **DIAGRAM CANOPY**

# PROPOSED GLASS CANOPY & PUBLIC ART



# **EXISTING GLASS CANOPY & PUBLIC ART**



#### **CANOPY**





# **CANOPY - EXISTING AND PROPOSED**



# **CANOPY - PROPOSED**





#### **CANOPY - CROSS SECTION**





Civic Design Review | 02.13.2017

# **CANOPY - RCP PLAN**



# **CANOPY - AXONOMETRIC VIEW**



# **CANOPY - EXISTING & PROPOSED**



# **PLATFORM - TYPICAL COLOR PALLETE**





# **PLATFORM - ALT COLOR PALLETE**





#### **PLATFORM - CONCRETE PAVING**







# PLATFORM - STONE PAVING - OPT1



# **PLATFORM - STONE PAVING - OPT 2**







# **PLATFORM - STONE PAVING**



# **NIGHT RENDERING - LIGHTS COLOR OPTIONS**





# NIGHT RENDERING - PUBLIC ART