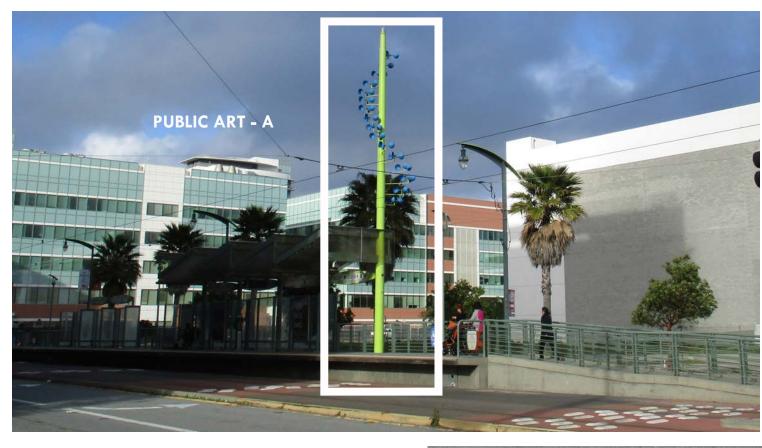

# **EXISTING PUBLIC ART TO BE RETAINED**

METAL SHADOWCASTERS ON CANOPY

**EMBEDDED METAL LETTERS ON PLATFORM** 