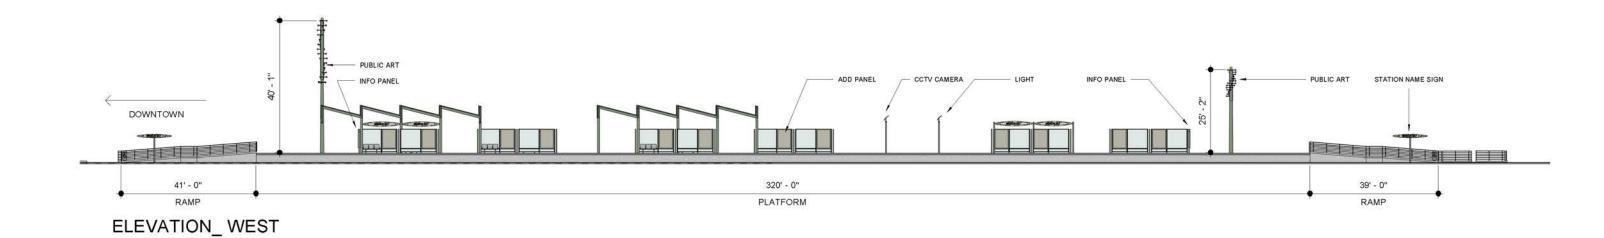

# SFMTA | UCSF platform modification

CIVIC DESIGN REVIEW - PHASE 1- SCHEMATIC DESIGN - Feb 13th 2017







# "T - LINE" DIAGRAM







# **EXISTING PLATFORMS**





#### **AREA - AERIAL VIEW**



# **URBAN CONTEXT**









#### **PROPOSED PLATFORM - DIAGRAM**







**EXISTING PLATFORMS** 

PROPOSED PLATFORM

# **SITE PLAN**





#### **PLATFORM - ELEVATION AND PLANS**





CANOPY\_PLAN





# **SECTION EAST - WEST**





Civic Design Review | 02.13.2017

# **AXONOMETRIC VIEW**





# **ELEVATIONS**



**ELEVATION - EAST** 



**ELEVATION - WEST** 

# **PERSPECTIVE VIEWS**



**PERSPECTIVE VIEW - SOUTH** 



**PERSPECTIVE VIEW - NORTH** 

# **EXISTING PUBLIC ART TO BE RETAINED**





METAL SHADOWCASTERS ON CANOPY



**EMBEDDED METAL LETTERS ON PLATFORM** 



#### **DIAGRAM CANOPY**

# PROPOSED GLASS CANOPY & PUBLIC ART



# **EXISTING GLASS CANOPY & PUBLIC ART**



#### **CANOPY**





# **CANOPY - EXISTING AND PROPOSED**



# **CANOPY - PROPOSED**





#### **CANOPY - CROSS SECTION**





Civic Design Review | 02.13.2017

# **CANOPY - RCP PLAN**



# **CANOPY - AXONOMETRIC VIEW**



# **CANOPY - EXISTING & PROPOSED**



# **PLATFORM - TYPICAL COLOR PALLETE**





# **PLAT