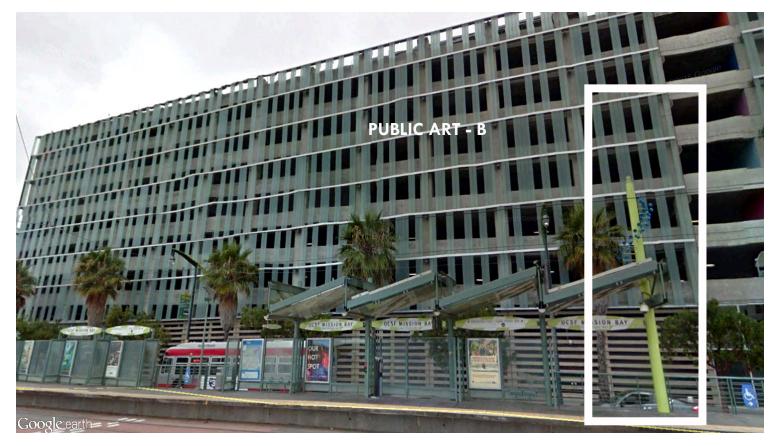

# **EXISTING PUBLIC ART TO BE RETAINED**

METAL SHADOWCASTERS ON CANOPY

**EMBEDDED METAL LETTERS ON PLATFORM** 