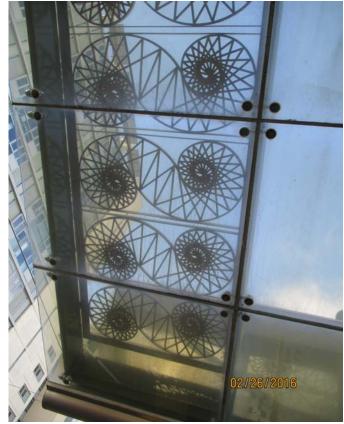

# **EXISTING PUBLIC ART TO BE RETAINED**

METAL SHADOWCASTERS ON CANOPY

**EMBEDDED METAL LETTERS ON PLATFORM** 