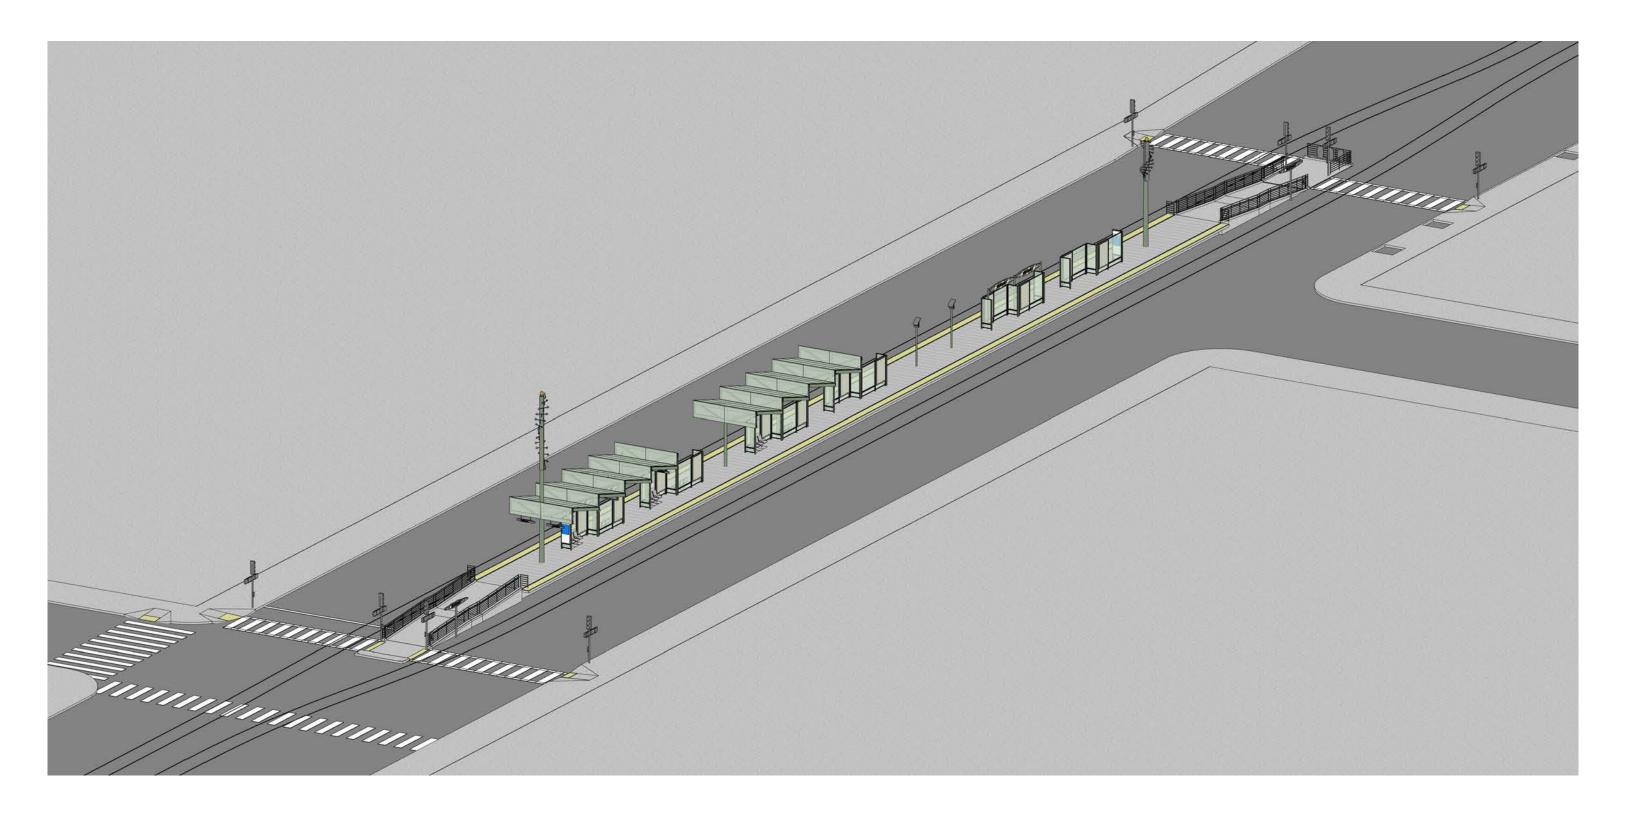

# SFMTA | UCSF platform modification

CIVIC DESIGN REVIEW - PHASE 1- SCHEMATIC DESIGN - Feb 13th 2017







# "T - LINE" DIAGRAM







# **EXISTING PLATFORMS**





#### **AREA - AERIAL VIEW**



# **URBAN CONTEXT**









#### **PROPOSED PLATFORM - DIAGRAM**







**EXISTING PLATFORMS** 

PROPOSED PLATFORM

# **SITE PLAN**





#### **PLATFORM - ELEVATION AND PLANS**





CANOPY\_PLAN





# **SECTION EAST - WEST**





Civic Design Review | 02.13.2017

# **AXONOMETRIC VIEW**





# **ELEVATIONS**



**ELEVATION - EAST** 



**ELEVATION - WEST** 

# **PERSPECTIVE VIEWS**



**PERSPECTIVE VIEW - SOUTH** 



**PERSPECTIVE VIEW - NORTH** 

# **EXISTING PUBLIC ART TO BE RETAINED**





METAL SHADOWCASTERS ON CANOPY



**EMBEDDED METAL LETTERS ON PLATFORM** 



#### **DIAGRAM CANOPY**

# PROPOSED GLASS CANOPY & PUBLIC ART



# **EXISTING GLASS CANOPY & PUBLIC ART**



#### **CANOPY**





# **CANOPY - EXISTING AND PROPOSED**



# **CANOPY - PROPOSED**





#### **CANOPY - CROSS SECTION**





Civic Design Review | 02.13.2017

# **CANOPY - RCP PLAN**



# **CANOPY - AXONOMETRIC VIEW**



# **CANOPY - EXISTING & PROPOSED**



# **PLATFORM - TYPICAL COLOR PALLETE**





# **PLATFORM - ALT COLOR PALLETE**





#### **PLATFORM - CONCRETE PAVING**







# PLATFORM - STONE