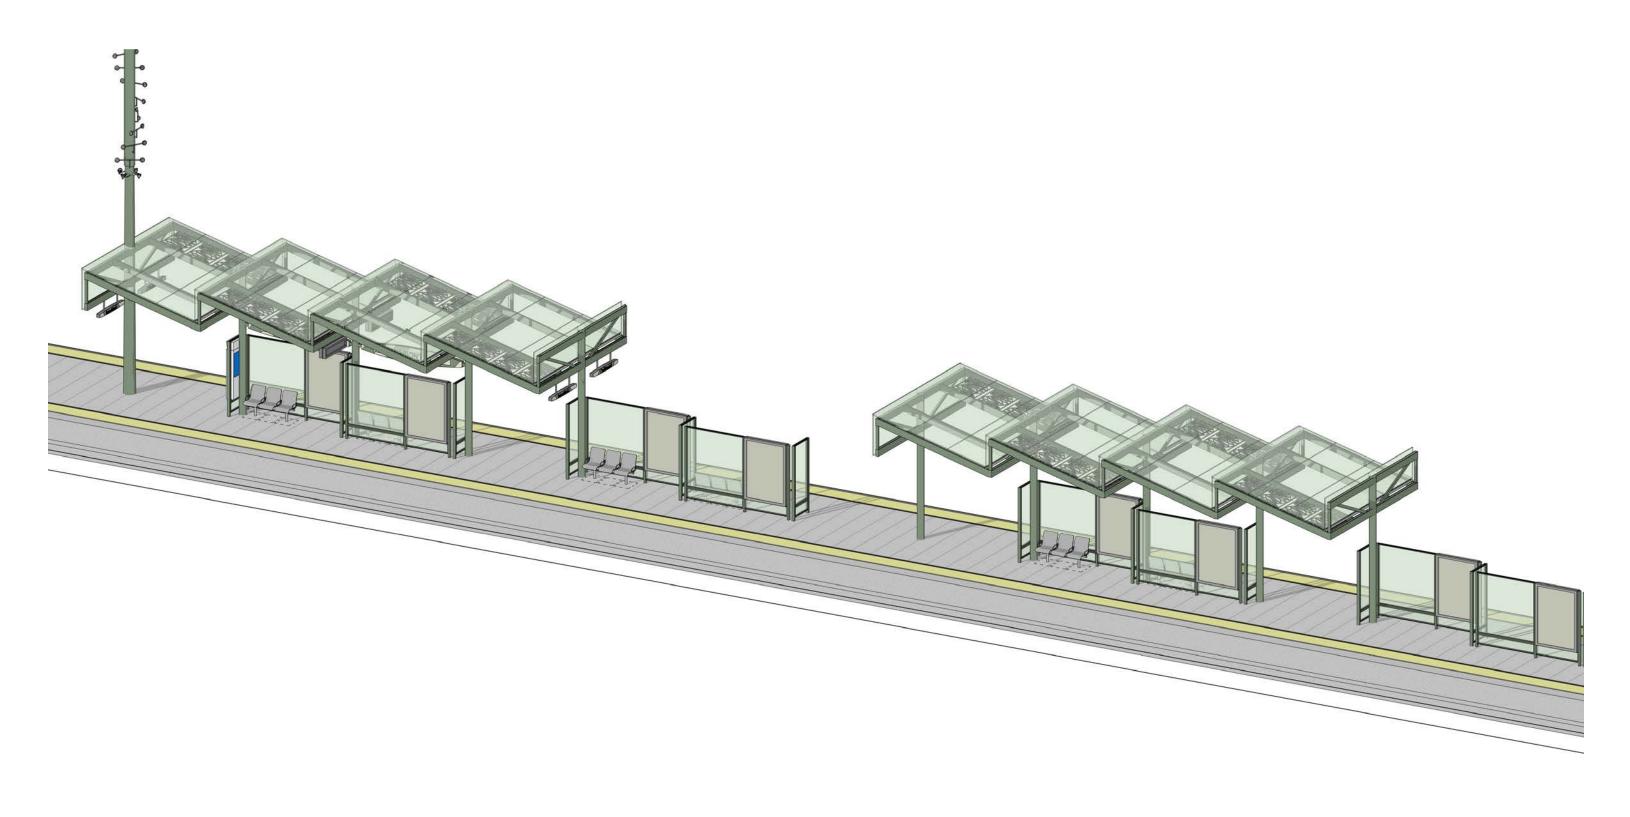

D PLATFORM

# **SITE PLAN**





#### **PLATFORM - ELEVATION AND PLANS**





CANOPY\_PLAN





# **SECTION EAST - WEST**





Civic Design Review | 02.13.2017

# **AXONOMETRIC VIEW**





# **ELEVATIONS**



**ELEVATION - EAST** 



**ELEVATION - WEST** 

# **PERSPECTIVE VIEWS**



**PERSPECTIVE VIEW - SOUTH** 



**PERSPECTIVE VIEW - NORTH** 

# **EXISTING PUBLIC ART TO BE RETAINED**





METAL SHADOWCASTERS ON CANOPY



**EMBEDDED METAL LETTERS ON PLATFORM** 



#### **DIAGRAM CANOPY**

# PROPOSED GLASS CANOPY & PUBLIC ART



# **EXISTING GLASS CANOPY & PUBLIC ART**



#### **CANOPY**





# **CANOPY - EXISTING AND PROPOSED**



# **CANOPY - PROPOSED**





#### **CANOPY - CROSS SECTION**





Civic Design Review | 02.13.2017

# **CANOPY - RCP PLAN**



# **CANOPY - AXONOMETRIC VIEW**



# **CANOPY - EXISTING & PROPOSED**



# **PLATFORM - TYPICAL COLOR PALLETE**





# **PLATFORM - ALT COLOR PALLETE**





#### **PLATFORM - CONCRETE PAVING**







# PLATFORM - STONE PAVING - OPT1



# **PLATFORM - STONE PAVING - OPT 2**







# **PLATFORM - STONE PAVING**



# **NIGHT RENDERING - LIGHTS COLOR OPTIONS**





# NIGHT RENDERING - PUBLIC ART