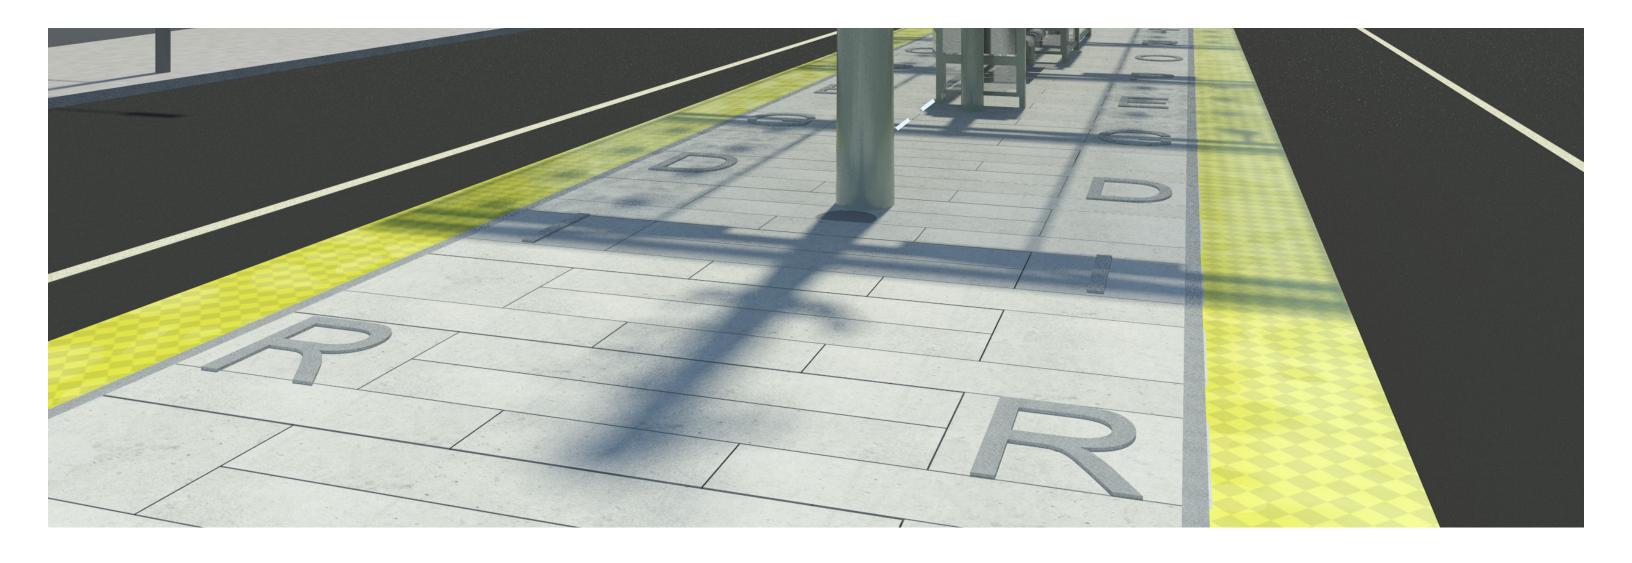

# **EXISTING PUBLIC ART TO BE RETAINED**

METAL SHADOWCASTERS ON CANOPY

**EMBEDDED METAL LETTERS ON PLATFORM** 