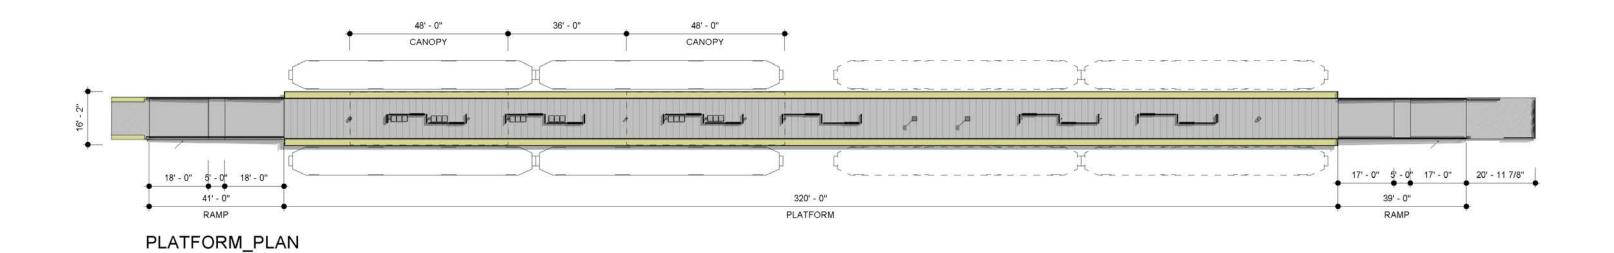

# SFMTA | UCSF platform modification

CIVIC DESIGN REVIEW - PHASE 1- SCHEMATIC DESIGN - Feb 13th 2017







# "T - LINE" DIAGRAM







# **EXISTING PLATFORMS**





#### **AREA - AERIAL VIEW**



# **URBAN CONTEXT**









#### **PROPOSED PLATFORM - DIAGRAM**







**EXISTING PLATFORMS** 

PROPOSED PLATFORM

# **SITE PLAN**





#### **PLATFORM - ELEVATION AND PLANS**





CANOPY\_PLAN





# **SECTION EAST - WEST**





Civic Design Review | 02.13.2017

# **AXONOMETRIC VIEW**





# **ELEVATIONS**



**ELEVATION - EAST** 



**ELEVATION - WEST** 

# **PERSPECTIVE VIEWS**



**PERSPECTIVE VIEW - SOUTH** 



**PERSPECTIVE VIEW - NORTH** 

# **EXISTING PUBLIC ART TO BE RETAINED**





METAL SHADOWCASTERS ON CANOPY



**EMBEDDED METAL LETTERS ON PLATFORM** 



#### **DIAGRAM CANOPY**

# PROPOSED GLASS CANOPY & PUBLIC ART



# **EXISTING GLASS CANOPY & PUBLIC ART**



#### **CANOPY**





# **CANOPY - EXISTING AND PROPOSED**



# **CANOPY - PROPOSED**





#### **CANOPY - CROSS SECTION**





Civic Design Review | 02.13.2017

# **CANOPY - RCP PLAN**



# **CANOPY - AXONOMETRIC VIEW**



# **CANOPY - EXISTING & PROPOSED**



# **PLATFORM - TYPICAL COLOR PALLE