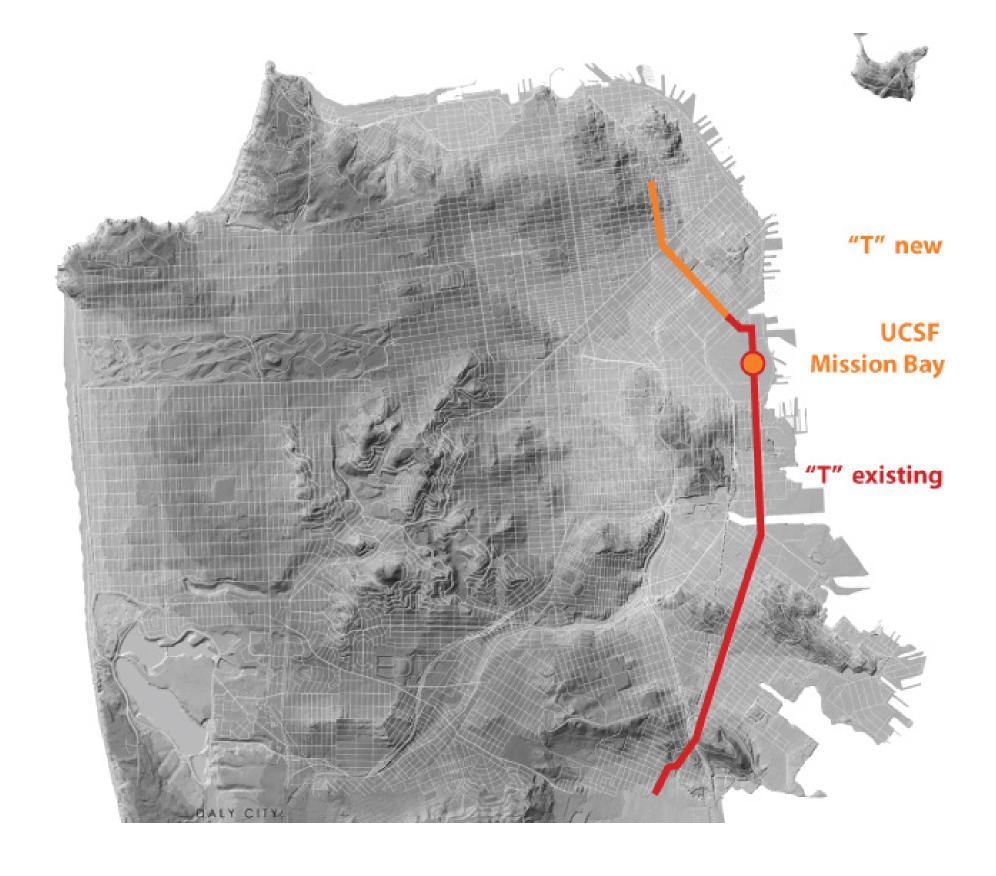

# SFMTA | UCSF platform modification

CIVIC DESIGN REVIEW - PHASE 1- SCHEMATIC DESIGN - Feb 13th 2017







# "T - LINE" DIAGRAM







# **EXISTING PLATFORMS**





#### **AREA - AERIAL VIEW**



# **URBAN CONTEXT**









#### **PROPOSED PLATFORM - DIAGRAM**







**EXISTING PLATFORMS** 

PROPOSED PLATFORM

# **SITE PLAN**





#### **PLATFORM - ELEVATION AND PLANS**





CANOPY\_PLAN





# **SECTION EAST - WEST**





Civic Design Review | 02.13.2017

# **AXONOMETRIC VIEW**





# **ELEVATIONS**



**ELEVATION - EAST** 



**ELEVATION - WEST** 

# **PERSPECTIVE VIEWS**



**PERSPECTIVE VIEW - SOUTH** 



**PERSPECTIVE VIEW - NORTH** 

# **EXISTING PUBLIC ART TO BE RETAINED**





METAL SHADOWCASTERS ON CANOPY



**EMBEDDED METAL LETTERS ON PLATFORM** 



#### **DIAGRAM CANOPY**

# PROPOSED GLASS CANOPY & PUBLIC ART



# **EXISTING GLASS CANOPY & PUBLIC ART**



#### **CANOPY**





#