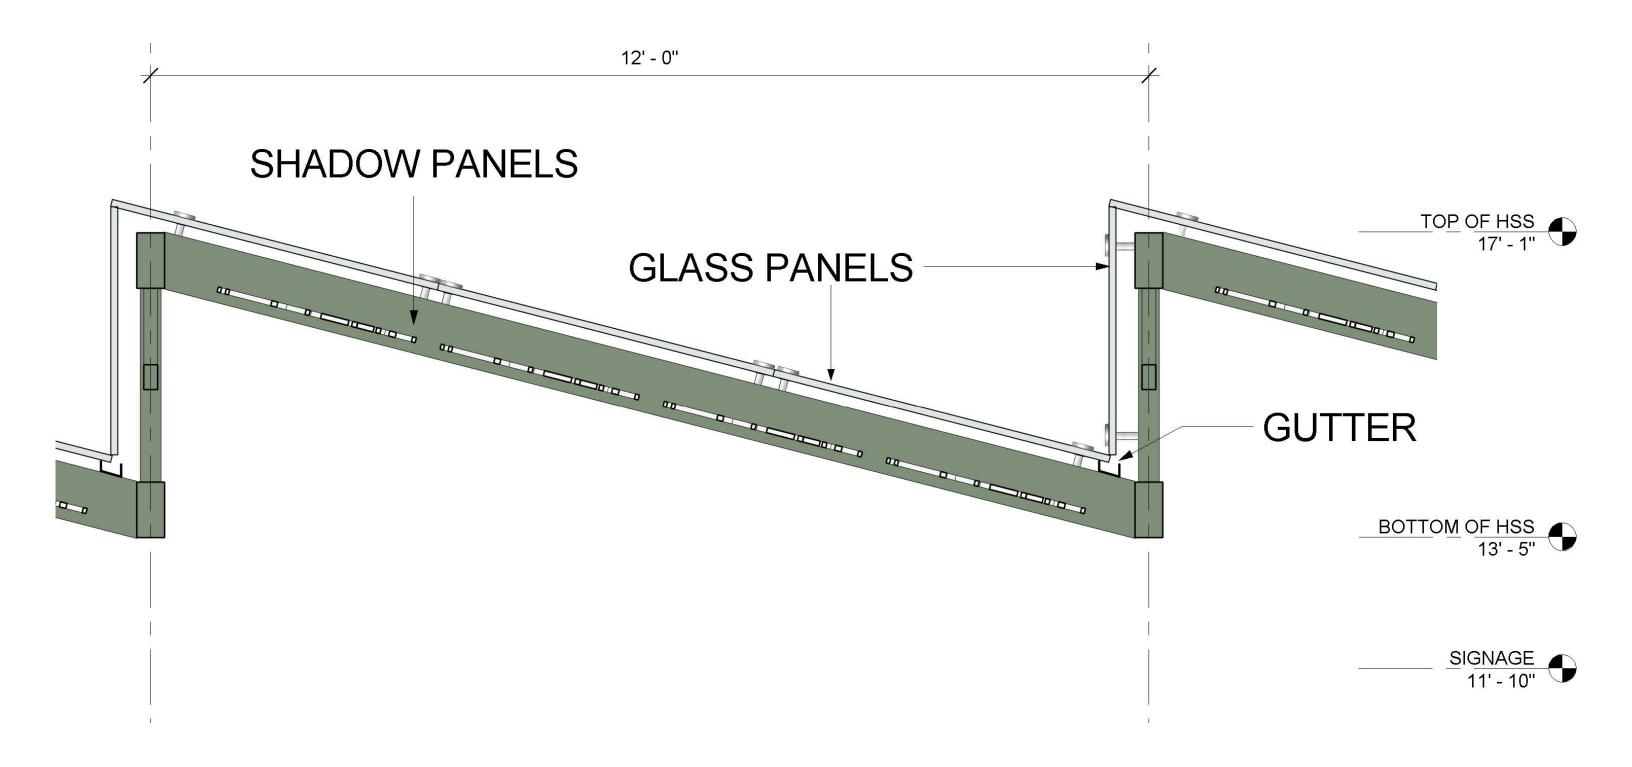

17







# "T - LINE" DIAGRAM







# **EXISTING PLATFORMS**





#### **AREA - AERIAL VIEW**



# **URBAN CONTEXT**









#### **PROPOSED PLATFORM - DIAGRAM**







**EXISTING PLATFORMS** 

PROPOSED PLATFORM

# **SITE PLAN**





#### **PLATFORM - ELEVATION AND PLANS**





CANOPY\_PLAN





# **SECTION EAST - WEST**





Civic Design Review | 02.13.2017

# **AXONOMETRIC VIEW**





# **ELEVATIONS**



**ELEVATION - EAST** 



**ELEVATION - WEST** 

# **PERSPECTIVE VIEWS**



**PERSPECTIVE VIEW - SOUTH** 



**PERSPECTIVE VIEW - NORTH** 

# **EXISTING PUBLIC ART TO BE RETAINED**





METAL SHADOWCASTERS ON CANOPY



**EMBEDDED METAL LETTERS ON PLATFORM** 



#### **DIAGRAM CANOPY**

# PROPOSED GLASS CANOPY & PUBLIC ART



# **EXISTING GLASS CANOPY & PUBLIC ART**



#### **CANOPY**





# **CANOPY - EXISTING AND PROPOSED**



# **CANOPY - PROPOSED**





#### **CANOPY - CROSS SECTION**





Civic Design Review | 02.13.2017

# **CANOPY - RCP PLAN**



# **CANOPY - AXONOMETRIC VIEW**



# **CANOPY - EXISTING & PROPOSED**



# **PLATFORM - TYPICAL COLOR PALLETE**





# **PLATFORM - ALT COLOR PALLETE**





#### **PLATFORM - CONCRETE PAVING**







# PLATFORM - STONE PAVING - OPT1



# **PLATFORM - STONE PAVING - OPT 2**







# **PLATFORM - STONE PAVING**



# **NIGHT RENDERING - LIGHTS COLOR OPTIONS**





# NIGHT RENDERING - PUBLIC ART