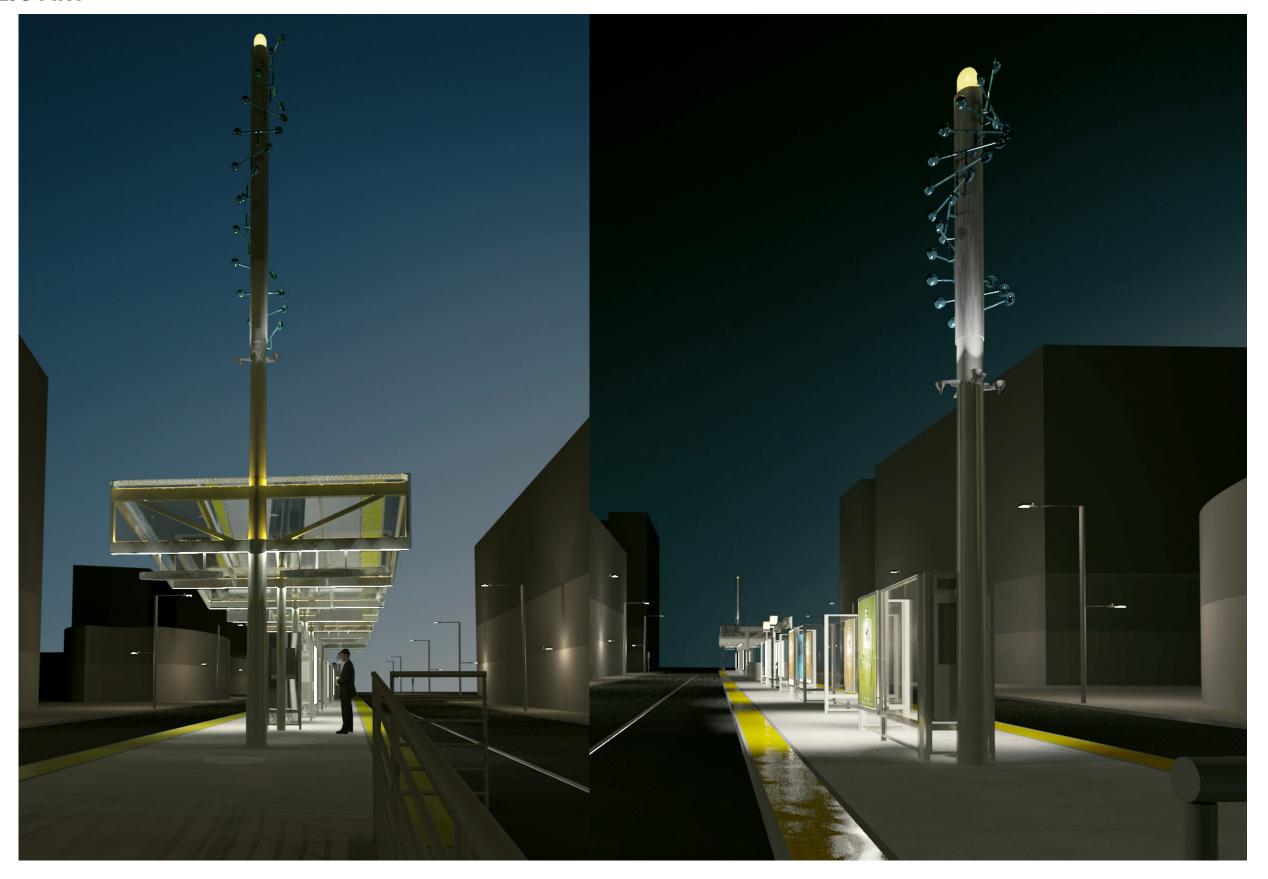

BLIC ART TO BE RETAINED**





METAL SHADOWCASTERS ON CANOPY



**EMBEDDED METAL LETTERS ON PLATFORM** 



#### **DIAGRAM CANOPY**

# PROPOSED GLASS CANOPY & PUBLIC ART



# **EXISTING GLASS CANOPY & PUBLIC ART**



#### **CANOPY**





# **CANOPY - EXISTING AND PROPOSED**



# **CANOPY - PROPOSED**





#### **CANOPY - CROSS SECTION**





Civic Design Review | 02.13.2017

# **CANOPY - RCP PLAN**



# **CANOPY - AXONOMETRIC VIEW**



# **CANOPY - EXISTING & PROPOSED**



# **PLATFORM - TYPICAL COLOR PALLETE**





# **PLATFORM - ALT COLOR PALLETE**





#### **PLATFORM - CONCRETE PAVING**







# PLATFORM - STONE PAVING - OPT1



# **PLATFORM - STONE PAVING - OPT 2**







# **PLATFORM - STONE PAVING**



# **NIGHT RENDERING - LIGHTS COLOR OPTIONS**





# NIGHT RENDERING - PUBLIC ART