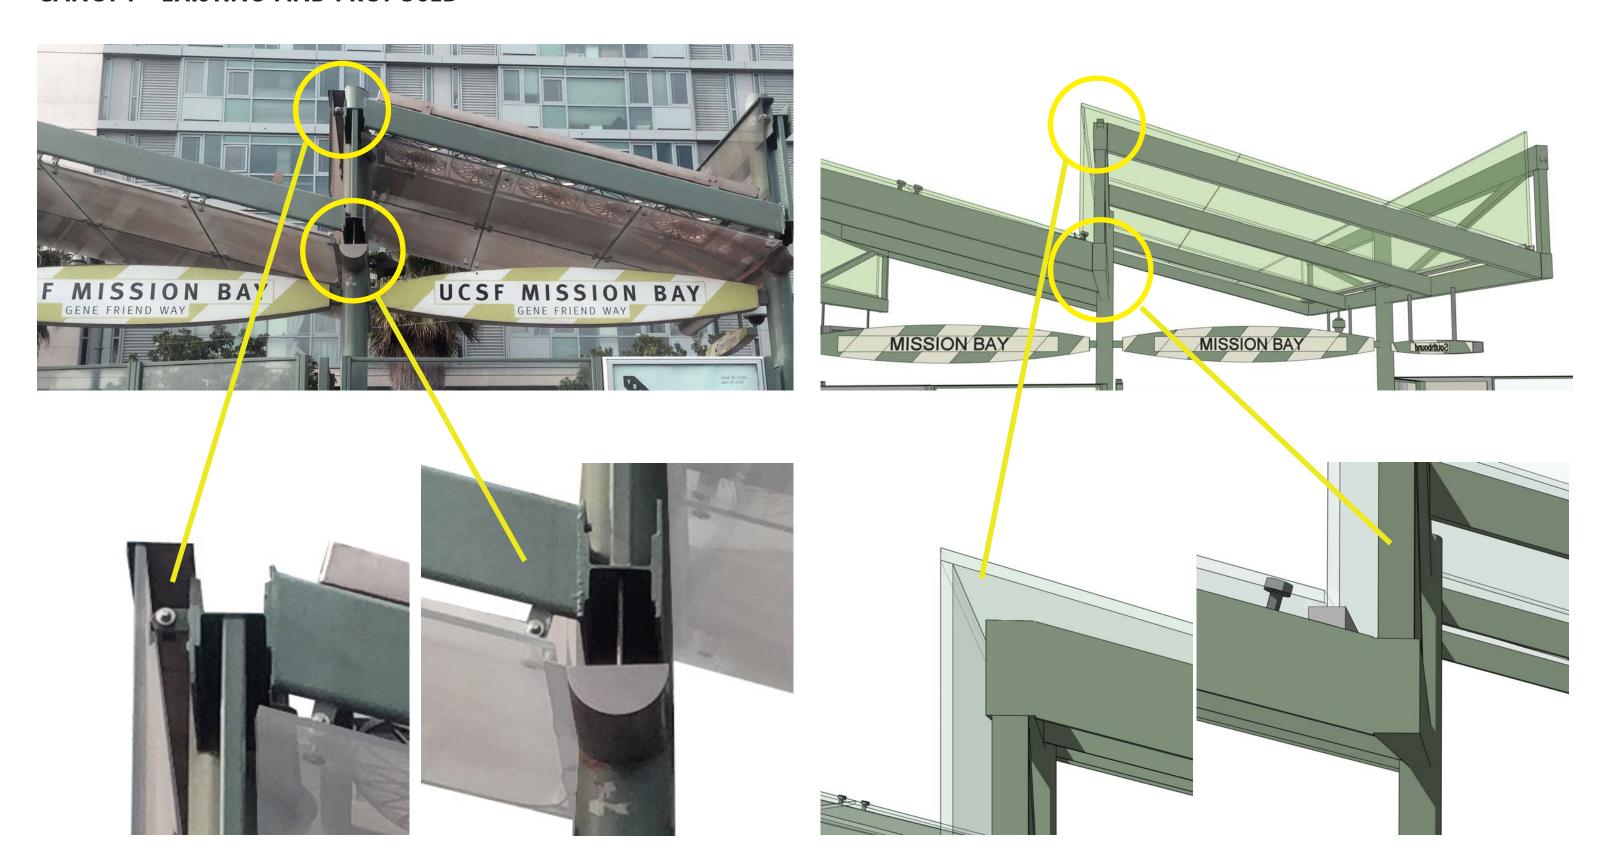

EXISTING PLATFORMS**





#### **AREA - AERIAL VIEW**



# **URBAN CONTEXT**









#### **PROPOSED PLATFORM - DIAGRAM**







**EXISTING PLATFORMS** 

PROPOSED PLATFORM

# **SITE PLAN**





#### **PLATFORM - ELEVATION AND PLANS**





CANOPY\_PLAN





# **SECTION EAST - WEST**





Civic Design Review | 02.13.2017

# **AXONOMETRIC VIEW**





# **ELEVATIONS**



**ELEVATION - EAST** 



**ELEVATION - WEST** 

# **PERSPECTIVE VIEWS**



**PERSPECTIVE VIEW - SOUTH** 



**PERSPECTIVE VIEW - NORTH** 

# **EXISTING PUBLIC ART TO BE RETAINED**





METAL SHADOWCASTERS ON CANOPY



**EMBEDDED METAL LETTERS ON PLATFORM** 



#### **DIAGRAM CANOPY**

# PROPOSED GLASS CANOPY & PUBLIC ART



# **EXISTING GLASS CANOPY & PUBLIC ART**



#### **CANOPY**





# **CANOPY - EXISTING AND PROPOSED**



# **CANOPY - PROPOSED**





#### **CANOPY - CROSS SECTION**





Civic Design Review | 02.13.2017

# **CANOPY - RCP PLAN**



# **CANOPY - AXONOMETRIC VIEW**



# **CANOPY - EXISTING & PROPOSED**



# **PLATFORM - TYPICAL COLOR PALLETE**





# **PLATFORM - ALT COLOR PALLETE**





#### **PLATFORM - CONCRETE PAVING**







# PLATFORM - STONE PAVING - OPT1



# **PLATFORM - STONE PAVING - OPT 2**







# **PLATFORM - STONE PAVING**



# **NIGHT RENDERING - LIGHTS COLOR OPTIONS**





# NIGHT RENDERING - PUBLIC ART