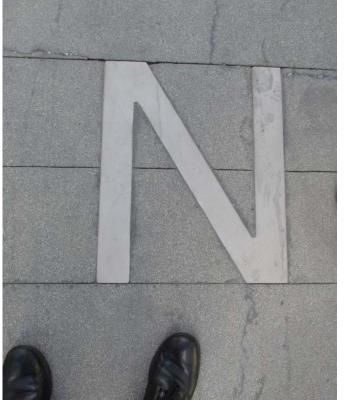

# **EXISTING PUBLIC ART TO BE RETAINED**

METAL SHADOWCASTERS ON CANOPY

**EMBEDDED METAL LETTERS ON PLATFORM** 