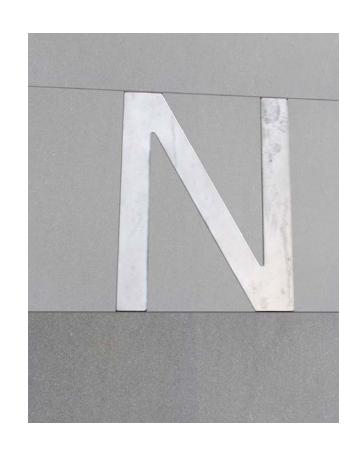

# **EXISTING PUBLIC ART TO BE RETAINED**

METAL SHADOWCASTERS ON CANOPY

**EMBEDDED METAL LETTERS ON PLATFORM** 