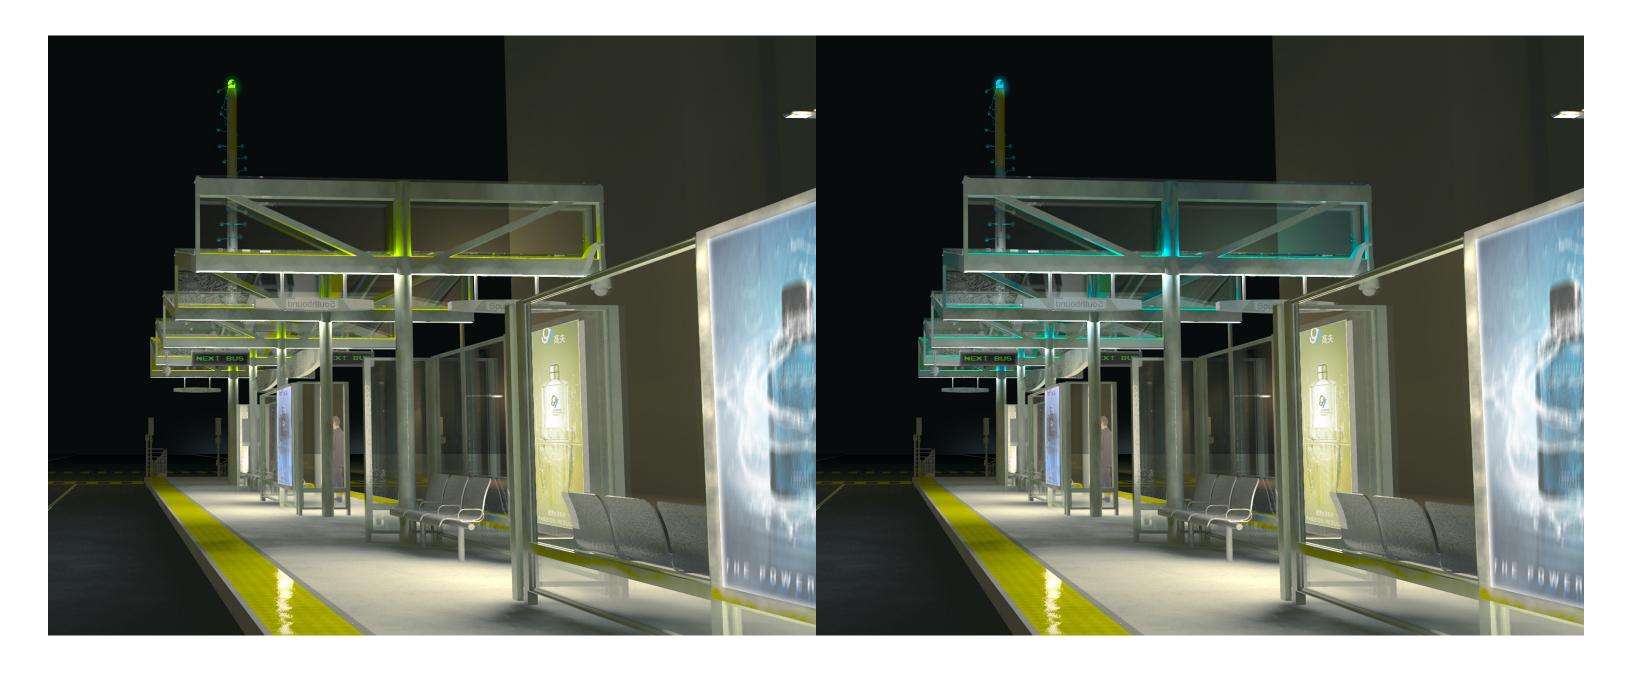

IVE VIEW - NORTH** 

# **EXISTING PUBLIC ART TO BE RETAINED**





METAL SHADOWCASTERS ON CANOPY



**EMBEDDED METAL LETTERS ON PLATFORM** 



#### **DIAGRAM CANOPY**

# PROPOSED GLASS CANOPY & PUBLIC ART



# **EXISTING GLASS CANOPY & PUBLIC ART**



#### **CANOPY**





# **CANOPY - EXISTING AND PROPOSED**



# **CANOPY - PROPOSED**





#### **CANOPY - CROSS SECTION**





Civic Design Review | 02.13.2017

# **CANOPY - RCP PLAN**



# **CANOPY - AXONOMETRIC VIEW**



# **CANOPY - EXISTING & PROPOSED**



# **PLATFORM - TYPICAL COLOR PALLETE**





# **PLATFORM - ALT COLOR PALLETE**





#### **PLATFORM - CONCRETE PAVING**







# PLATFORM - STONE PAVING - OPT1



# **PLATFORM - STONE PAVING - OPT 2**







# **PLATFORM - STONE PAVING**



# **NIGHT RENDERING - LIGHTS COLOR OPTIONS**





# NIGHT RENDERING - PUBLIC ART