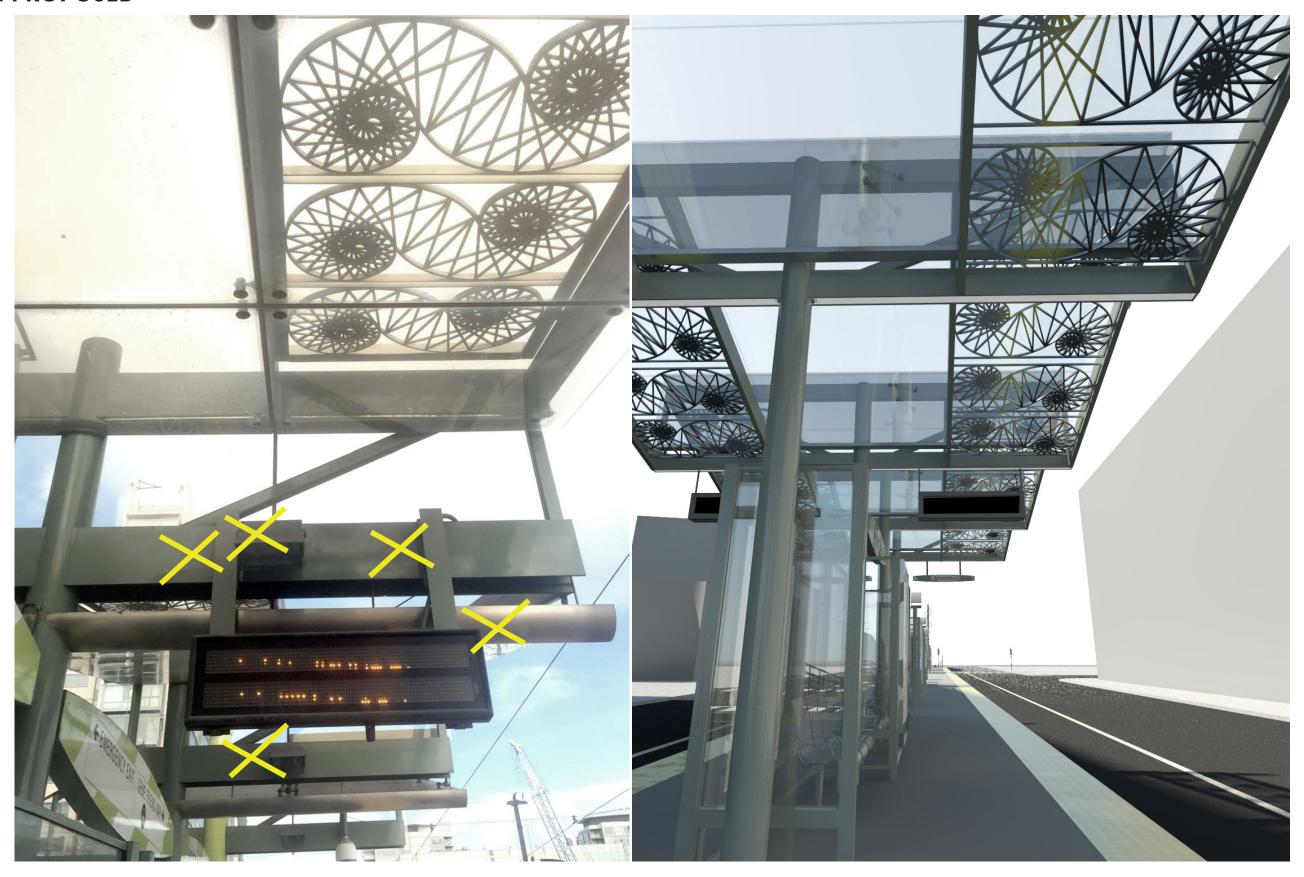

# **EXISTING PUBLIC ART TO BE RETAINED**

METAL SHADOWCASTERS ON CANOPY

**EMBEDDED METAL LETTERS ON PLATFORM** 

# PROPOSED GLASS CANOPY & PUBLIC ART

# **EXISTING GLASS CANOPY & PUBLIC ART**