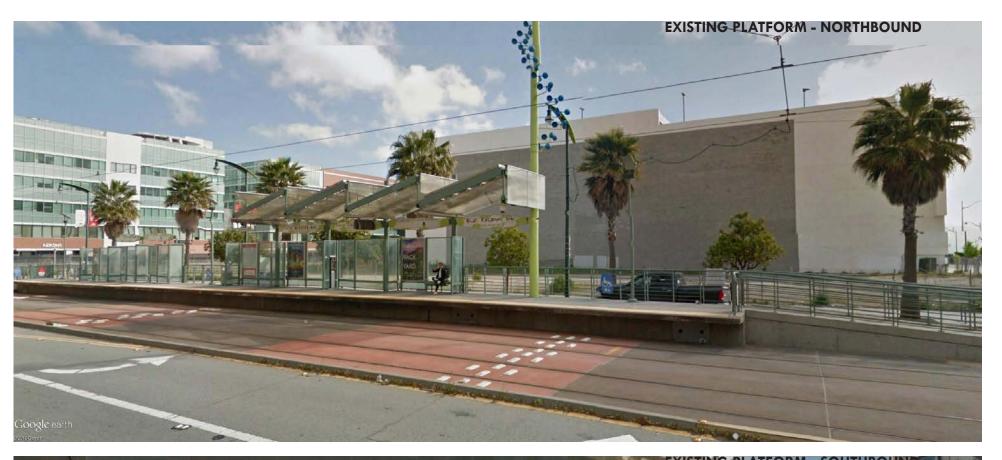

# SFMTA | UCSF platform modification

CIVIC DESIGN REVIEW - PHASE 1- SCHEMATIC DESIGN - Feb 13th 2017







# "T - LINE" DIAGRAM







# **EXISTING PLATFORMS**





#### **AREA - AERIAL VIEW**



# **URBAN CONTEXT**









#### **PROPOSED PLATFORM - DIAGRAM**







**EXISTING PLATFORMS** 

PROPOSED PLATFORM

# **SITE PLAN**





#### **PLATFORM - ELEVATION AND PLANS**





CANOPY\_PLAN





# **SECTION EAST - WEST**





Civic Design Review | 02.13.2017

# **AXONOMETRIC VIEW**





# **ELEVATIONS**



**ELEVATION - EAST** 



**ELEVATION - WEST** 

# **PERSPECTIVE VIEWS**



**PERSPECTIVE VIEW - SOUTH** 



**PERSPECTIVE VIEW - NORTH** 

# **EXISTING PUBLIC ART TO BE RETAINED**





METAL SHADOWCASTERS ON CANOPY



**EMBEDDED METAL LETTERS ON PLATFORM** 



#### **DIAGRAM CANOPY**

# PROPOSED GLASS CANOPY & PUBLIC ART



# **EXISTING GLASS CANOPY & PUBLIC ART**



#### **CANOPY**





# **CANOPY - EXISTING AND PROPOSED**



# **CANOPY - PROPOSE