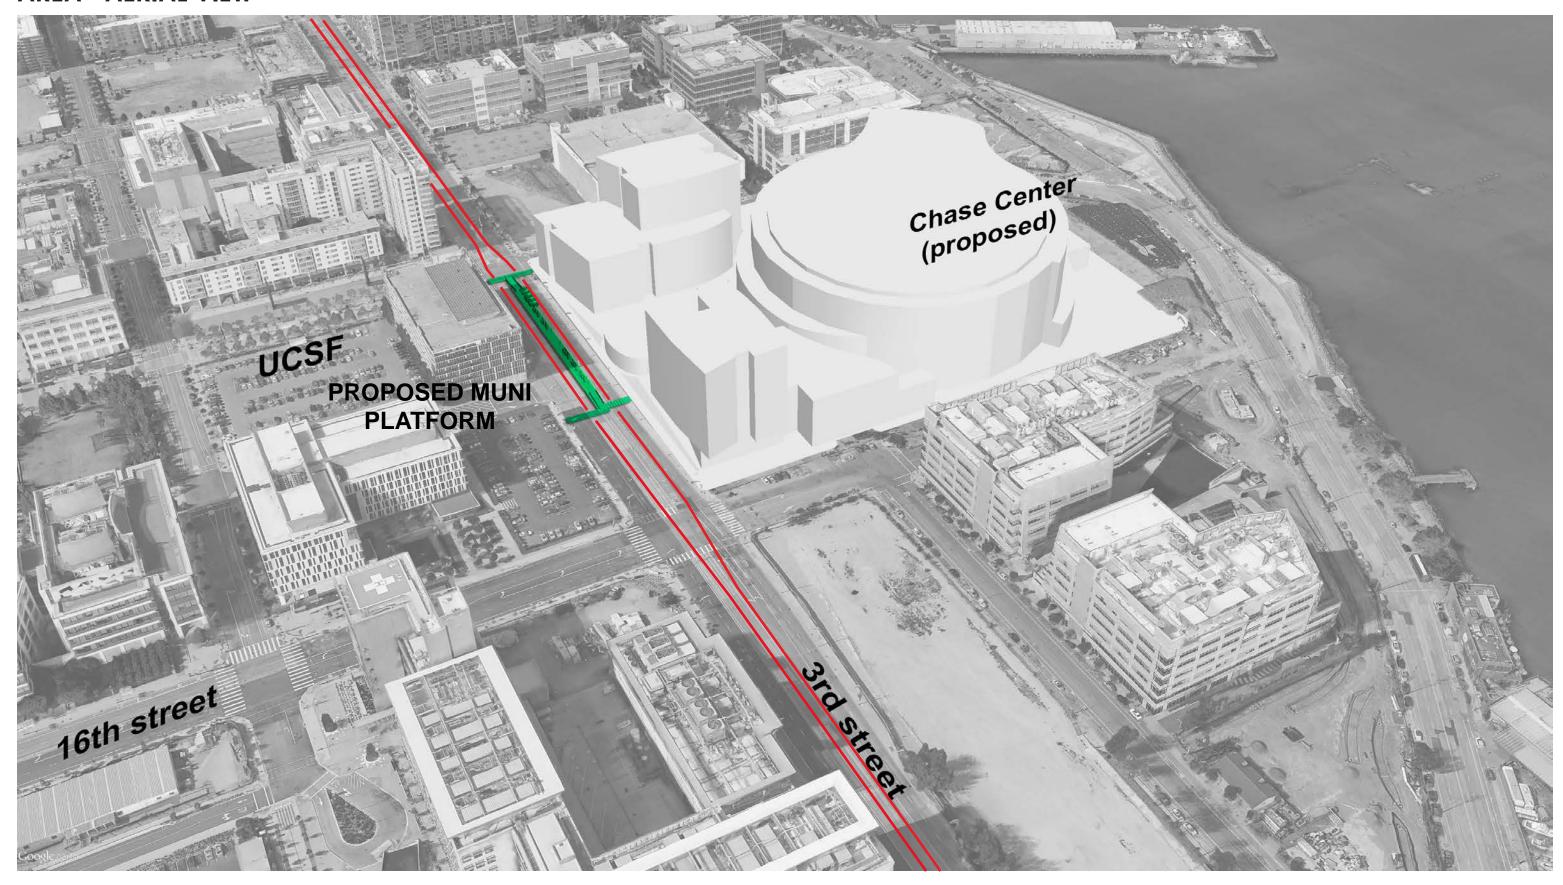

# SFMTA | UCSF platform modification

CIVIC DESIGN REVIEW - PHASE 1- SCHEMATIC DESIGN - Feb 13th 2017







# "T - LINE" DIAGRAM







# **EXISTING PLATFORMS**





#### **AREA - AERIAL VIEW**



# **URBAN CONTEXT**









#### **PROPOSED PLATFORM - DIAGRAM**







**EXISTING PLATFORMS** 

PROPOSED PLATFORM

# **SITE PLAN**





#### **PLATFORM - ELEVATION AND PLANS**





CANOPY\_PLAN





# **SECTION EAST - WEST**





Civic Design Review | 02.13.2017

# **AXONOMETRIC VIEW**





# **ELEVATIONS**



**ELEVATION - EAST** 



**ELEVATION - WEST** 

# **PERSPECTIVE VIEWS**



**PERSPECTIVE VIEW - SOUTH** 



**PERSPECTIVE VIEW - NORTH** 

# **EXISTING PUBLIC ART TO BE RETAINED**





METAL SHADOWCASTERS ON CANOPY



**EMBEDDED METAL LETTERS ON PLATFORM** 



#### **DIAGRAM CANOPY**

# PROPOSED GLASS CANOPY & PUBLIC ART



# **EXISTING GLASS CANOPY & PUBLIC ART**



#### **CANOPY**





# **CANOPY - EXISTING AND PROPOSED**



# **CANOPY - PROPOSED**





#### **CANOPY - CROSS SE