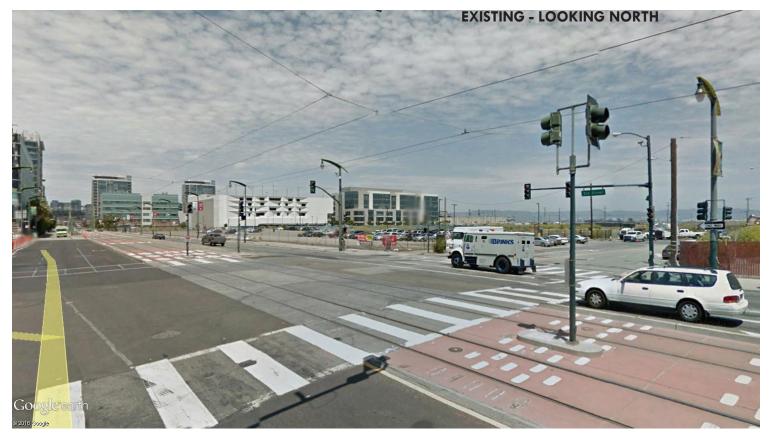

# SFMTA | UCSF platform modification

CIVIC DESIGN REVIEW - PHASE 1- SCHEMATIC DESIGN - Feb 13th 2017







# "T - LINE" DIAGRAM







# **EXISTING PLATFORMS**





#### **AREA - AERIAL VIEW**



# **URBAN CONTEXT**









#### **PROPOSED PLATFORM - DIAGRAM**







**EXISTING PLATFORMS** 

PROPOSED PLATFORM

# **SITE PLAN**





#### **PLATFORM - ELEVATION AND PLANS**





CANOPY\_PLAN





# **SECTION EAST - WEST**





Civic Design Review | 02.13.2017

# **AXONOMETRIC VIEW**





# **ELEVATIONS**



**ELEVATION - EAST** 



**ELEVATION - WEST** 

# **PERSPECTIVE VIEWS**



**PERSPECTIVE VIEW - SOUTH** 



**PERSPECTIVE VIEW - NORTH** 

# **EXISTING PUBLIC ART TO BE RETAINED**





METAL SHADOWCASTERS ON CANOPY



**EMBEDDED METAL LETTERS ON PLATFORM** 



#### **DIAGRAM CANOPY**

# PROPOSED GLASS CANOPY & PUBLIC ART



# **EXISTING GLASS CANOPY & PUBLIC ART**



#### **CANOPY**





# **CANOPY - EXISTING AND PROPOSED**



# **CANOPY - PROPOSED**





#### **CANOPY - CROSS SECTION**





Civic Design R