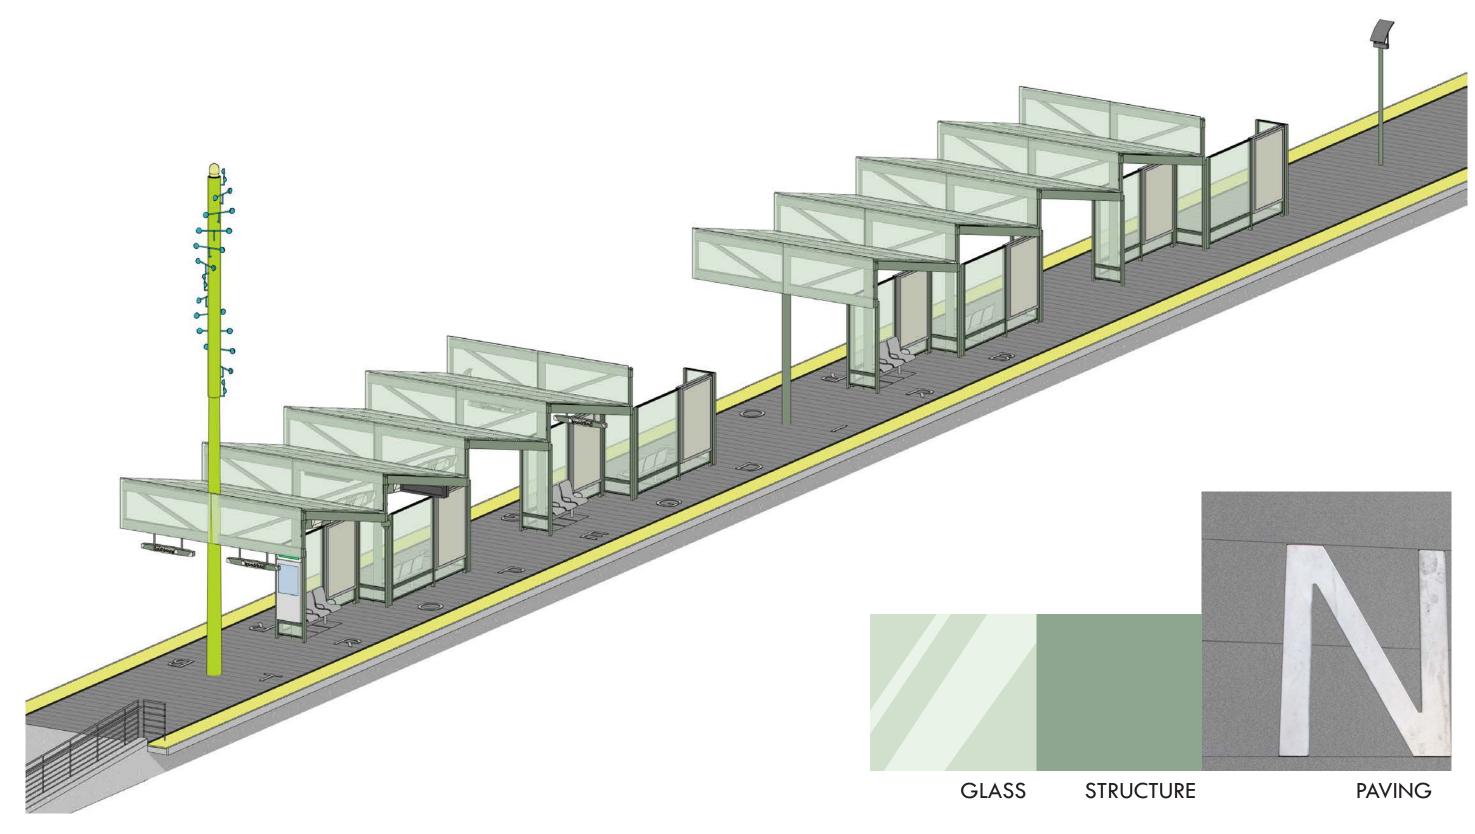

NOPY\_PLAN





# **SECTION EAST - WEST**





Civic Design Review | 02.13.2017

# **AXONOMETRIC VIEW**





# **ELEVATIONS**



**ELEVATION - EAST** 



**ELEVATION - WEST** 

# **PERSPECTIVE VIEWS**



**PERSPECTIVE VIEW - SOUTH** 



**PERSPECTIVE VIEW - NORTH** 

# **EXISTING PUBLIC ART TO BE RETAINED**





METAL SHADOWCASTERS ON CANOPY



**EMBEDDED METAL LETTERS ON PLATFORM** 



#### **DIAGRAM CANOPY**

# PROPOSED GLASS CANOPY & PUBLIC ART



# **EXISTING GLASS CANOPY & PUBLIC ART**



#### **CANOPY**





# **CANOPY - EXISTING AND PROPOSED**



# **CANOPY - PROPOSED**





#### **CANOPY - CROSS SECTION**





Civic Design Review | 02.13.2017

# **CANOPY - RCP PLAN**



# **CANOPY - AXONOMETRIC VIEW**



# **CANOPY - EXISTING & PROPOSED**



# **PLATFORM - TYPICAL COLOR PALLETE**





# **PLATFORM - ALT COLOR PALLETE**





#### **PLATFORM - CONCRETE PAVING**







# PLATFORM - STONE PAVING - OPT1



# **PLATFORM - STONE PAVING - OPT 2**







# **PLATFORM - STONE PAVING**



# **NIGHT RENDERING - LIGHTS COLOR OPTIONS**





# NIGHT RENDERING - PUBLIC ART