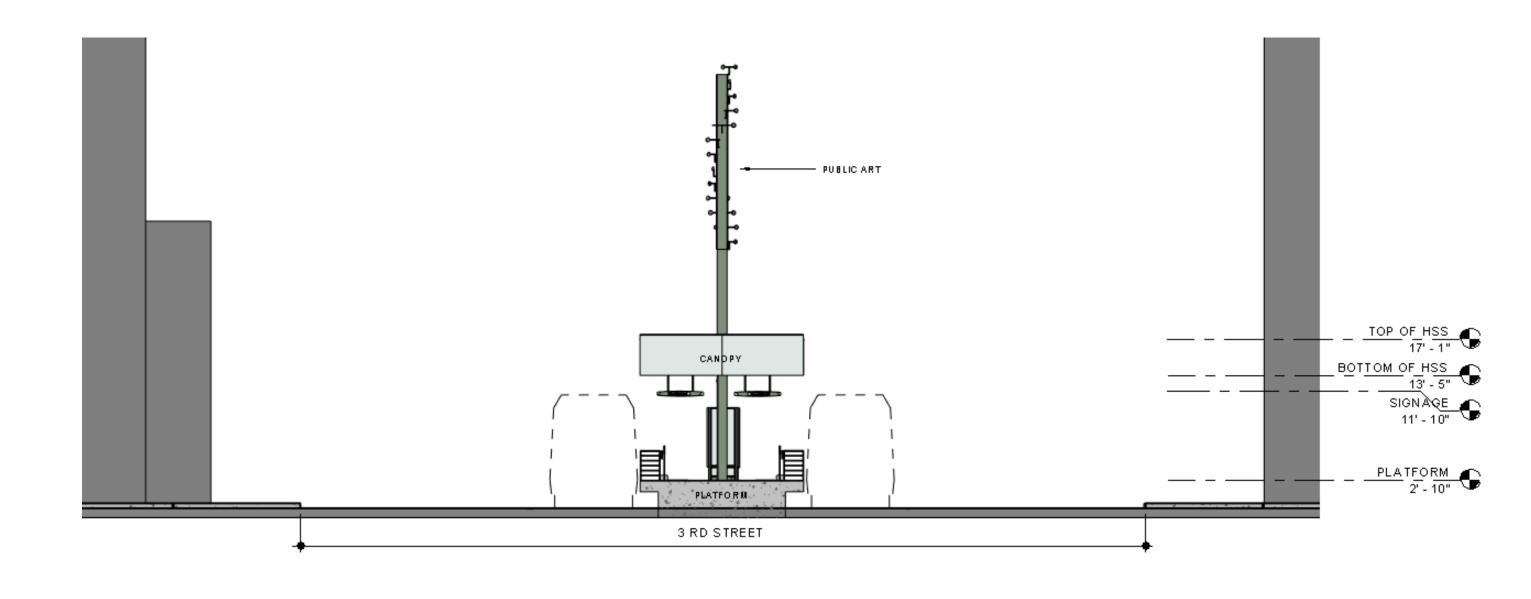

# SFMTA | UCSF platform modification

CIVIC DESIGN REVIEW - PHASE 1- SCHEMATIC DESIGN - Feb 13th 2017







# "T - LINE" DIAGRAM







# **EXISTING PLATFORMS**





#### **AREA - AERIAL VIEW**



# **URBAN CONTEXT**









#### **PROPOSED PLATFORM - DIAGRAM**







**EXISTING PLATFORMS** 

PROPOSED PLATFORM

# **SITE PLAN**





#### **PLATFORM - ELEVATION AND PLANS**





CANOPY\_PLAN





# **SECTION EAST - WEST**





Civic Design Review | 02.13.2017

# **AXONOMETRIC VIEW**





# **ELEVATIONS**



**ELEVATION - EAST** 



**ELEVATION - WEST** 

# **PERSPECTIVE VIEWS**



**PERSPECTIVE VIEW - SOUTH** 



**PERSPECTIVE VIEW - NORTH** 

# **EXISTING PUBLIC ART TO BE RETAINED**





METAL SHADOWCASTERS ON CANOPY



**EMBEDDED METAL LETTERS ON PLATFORM** 



#### **DIAGRAM CANOPY**

# PROPOSED GLASS CANOPY & PUBLIC ART



# **EXISTING GLASS CANOPY & PUBLIC ART**



#### **CANOPY**





# **CANOPY - EXISTING AND PROPOSED**



# **CANOPY - PROPOSED**





#### **CANOPY - CROSS SECTION**





Civic Design Review | 02.13.2017

# **CANOPY - RCP PLAN**



# **CANOPY - AXONOMETRIC VIEW**



# **CANOPY - EXISTING & PROPOSED**



# **PLATFORM - TYPICAL COLOR PALLETE**





# **PLATFORM - ALT COLOR PALLETE**