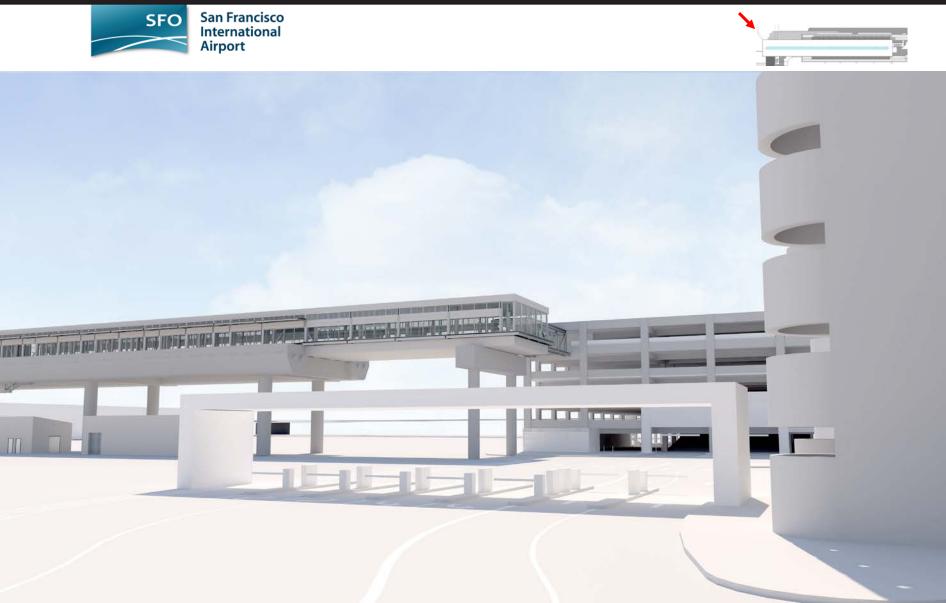

with Airport Hotel

Long Term Parking (LTP) Station

• 4-car, naturally ventilated station

Ρ

380

Long-Term

Parking

San Francisco

 Circulation & exterior design coordination with LTPG2, Parking and Ops





### **Hotel Station**









Hotel Station – Overall Concourse Plan





Hotel Station – Overall Platform Plan





Hotel Station – Longitudinal Section





Hotel Station – Transverse Section







Hotel Station – Eastbound Blue Line







Hotel Station – Street Level







Hotel Station – Street Level







Hotel Station – Aerial View





Hotel Station – North Elevation





Hotel Station – West Elevation





Hotel Station – Scheme B'



# Long Term Parking Station









LTP Station – Site Aerial





LTP Station – Platform Plan





LTP Station – Transverse Section



LTP Station – Street Level







#### LTP Station – Street Level















LTP Station – Elevation North



## **Thank You!**