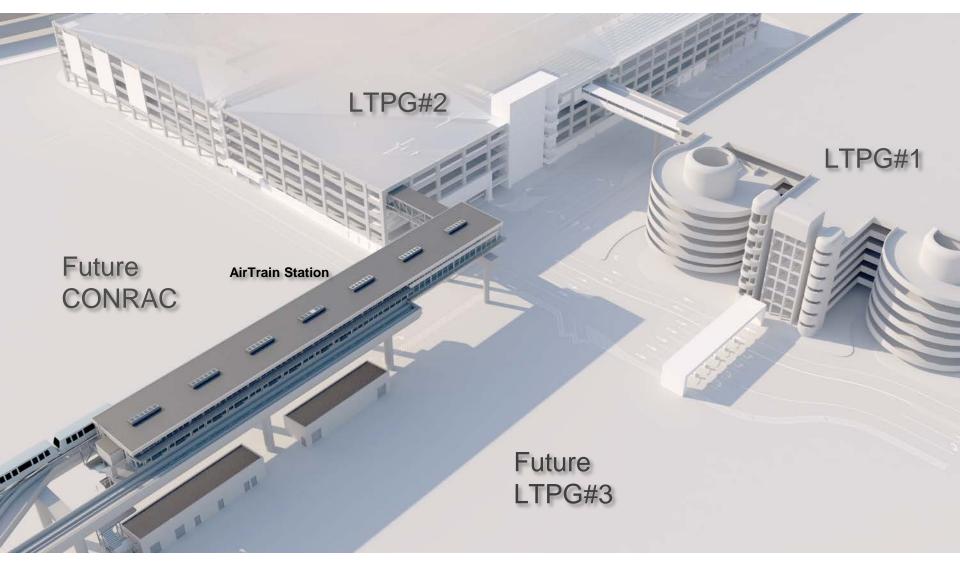

# Long Term Parking Station

LTP Station – Site Aerial

LTP Station – Platform Plan

LTP Station – Transverse Section

LTP Station – Street Level