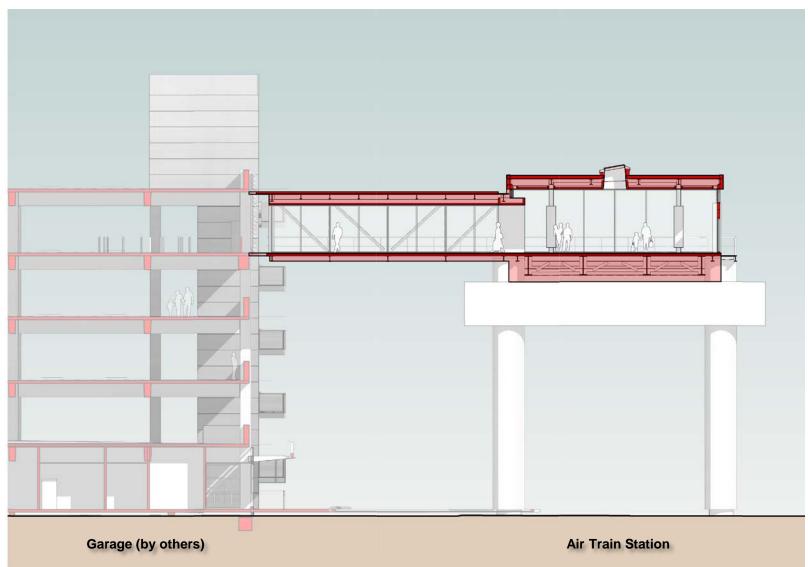

# Long Term Parking Station

LTP Station – Site Aerial

LTP Station – Platform Plan

LTP Station – Transverse Section

LTP Station – Street Level