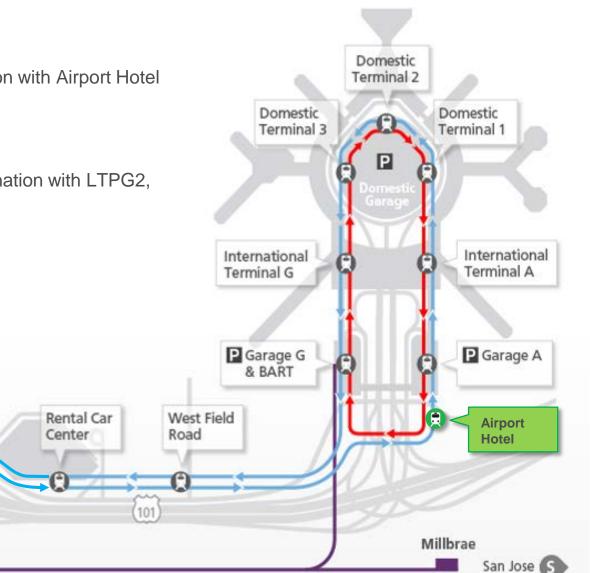

## AirTrain Extension and Improvements Program

Civic Design Review – Phase 2 May 15, 2017

Airport Hotel Station

- 4-car enclosed station
- Interior & exterior design coordination with Airport Hotel

Long Term Parking (LTP) Station

• 4-car, naturally ventilated station

Ρ

380

Long-Term

Parking

San Francisco

 Circulation & exterior design coordination with LTPG2, Parking and Ops