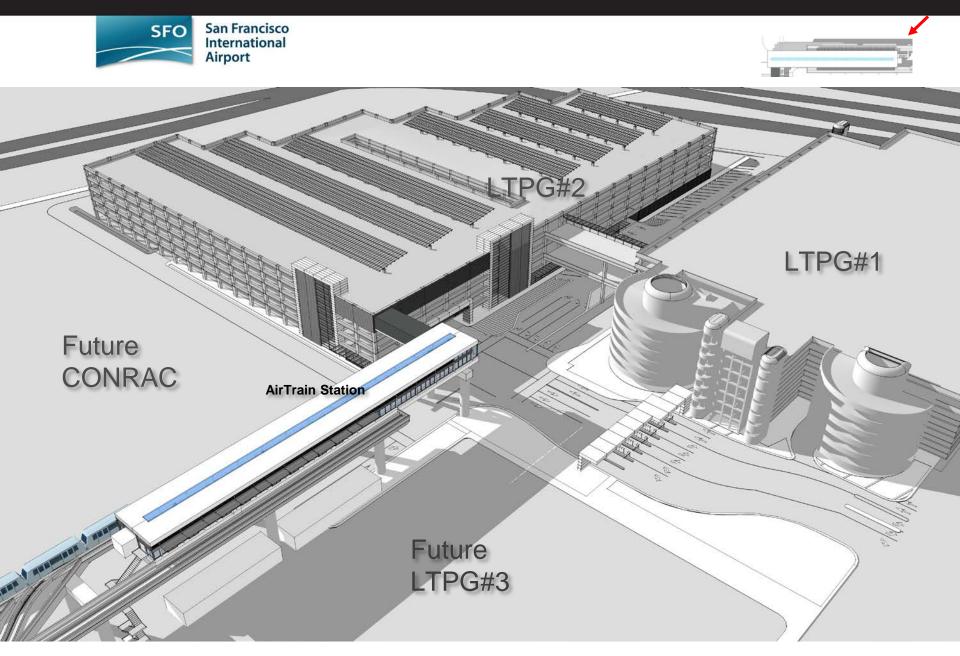

# **Long Term Parking Station**

SFO AirTrain Stations

LTP Station – Site Aerial

LTP Station – Platform Plan

LTP Station – Transverse Section

LTP Station – Street Level

LTP Station – Street Level

LTP Station - Interior