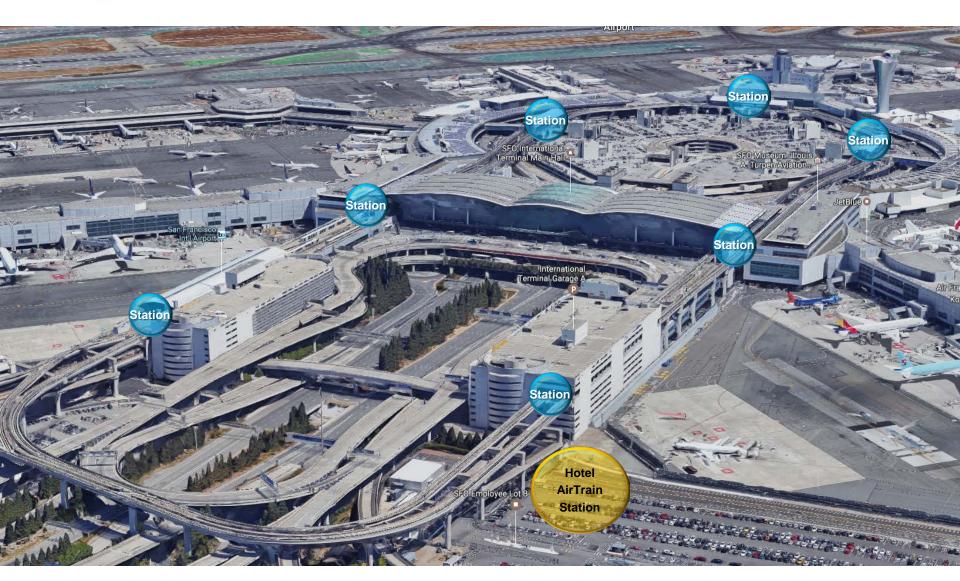

### **Hotel Station**

SFO AirTrain Stations

Hotel Station – Overall Concourse Plan

Hotel Station – Overall Platform Plan

Hotel Station – Transverse Section

Hotel Station – Eastbound Blue Line

Hotel Station – Aerial View