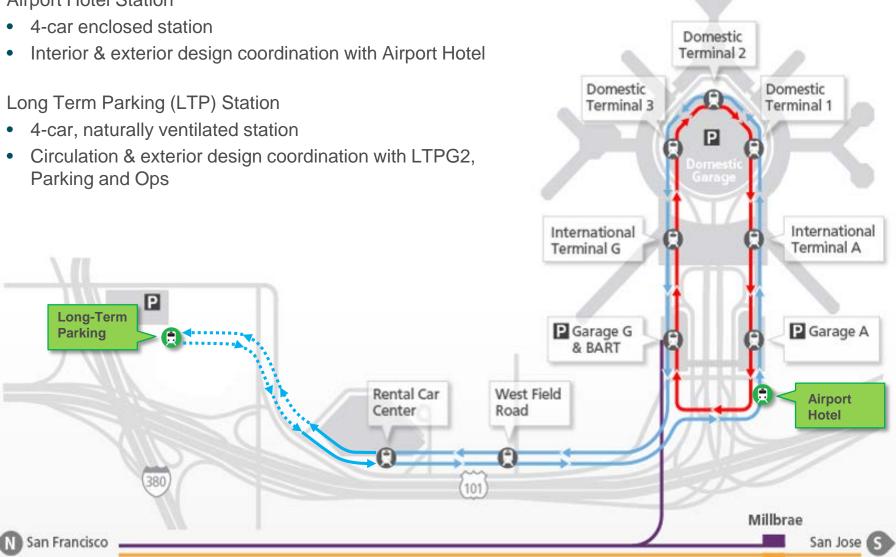

#### **Airport Hotel Station**

# **Long Term Parking Station**

SFO AirTrain Stations

LTP Station – Site Aerial

LTP Station – Platform Plan

LTP Station – Transverse Section

LTP Station – Street Level

LTP Station – Street Level

LTP Station - Interior