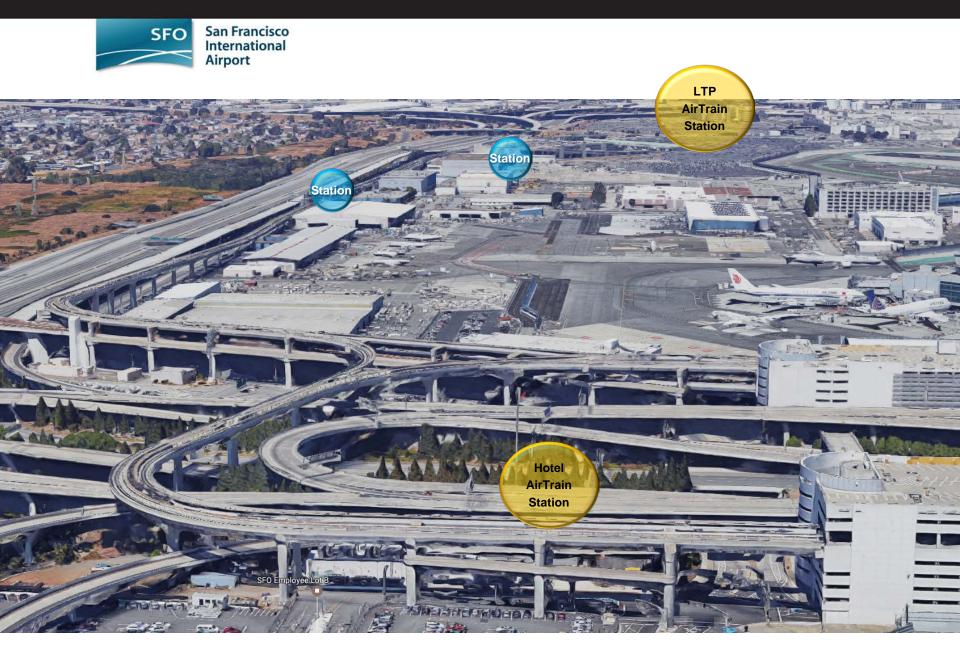

### **Hotel Station**

SFO AirTrain Stations

Hotel Station – Overall Concourse Plan

Hotel Station – Overall Platform Plan

Hotel Station – Transverse Section

Hotel Station – Eastbound Blue Line

Hotel Station – Aerial View

# **Long Term Parking Station**

SFO AirTrain Stations

LTP Station – Site Aerial

LTP Station – Platform Plan

LTP Station – Transverse Section

LTP Station – Street Level

LTP Station – Street Level

LTP Station - Interior