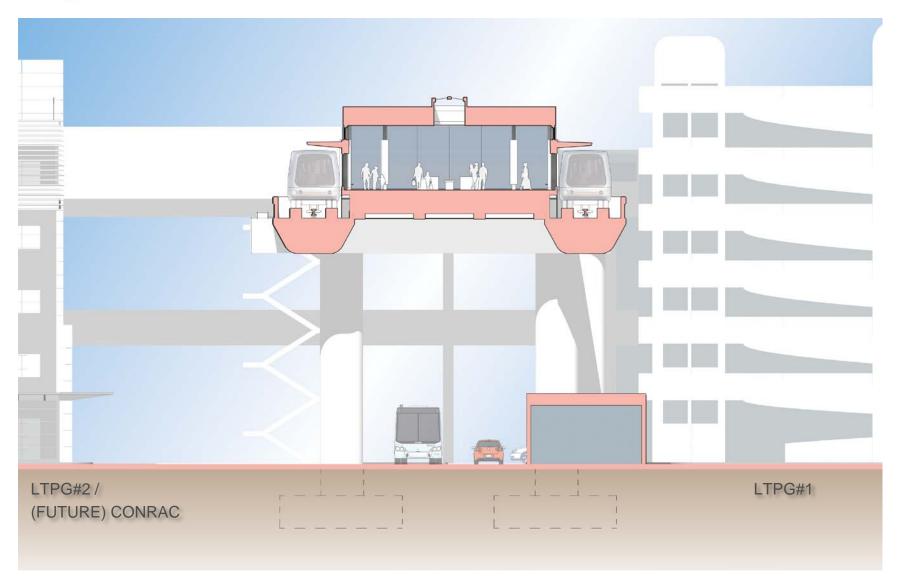

# **Long Term Parking Station**

SFO AirTrain Stations

LTP Station – Site Aerial

LTP Station – Platform Plan

LTP Station – Transverse Section

LTP Station – Street Level

LTP Station – Street Level

LTP Station - Interior