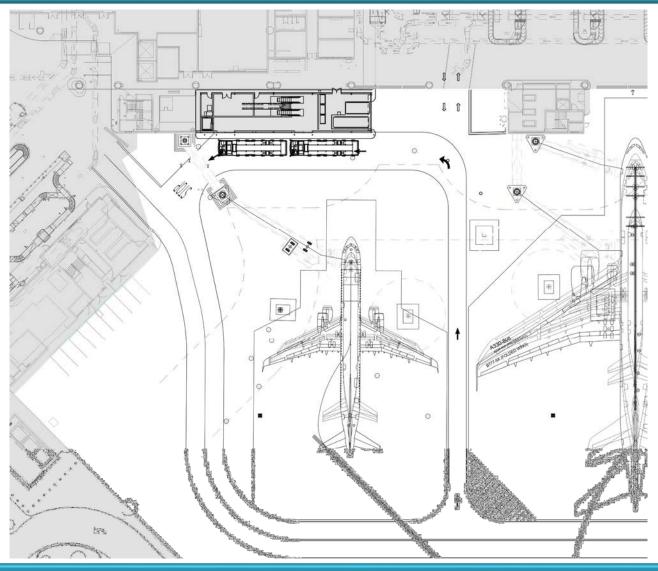

# SFO - Boarding Area A - A2 Bus Gate Enclosure



January 22nd, 2018 Civic Design Review



### SITE - PROJECT LOCATION







#### OVERALL PROJECT PLAN PROPOSED



#### **Overall Project Scope**

- Aircraft layouts
- Gate house modifications
- New PBB & fixed lengths

#### **Passenger Experience Points**

1. Gate A2 Bus Operation

### BAA – OVERALL AXON





## GATE A2 – EXISTING PHOTOS





## GATE A2 – EXISTING - AXON





### GATE A2 – PROPOSED - AXON





### GATE A2 – PROPOSED - AXON







## GATE A2 – PROPOSED – AIRFIELD APPROACH







### GATE A2 – AIRFIELD APPROACH





#### GATE A2 – EXISTING OVERALL GATE



SKANSKA

#### GATE A2 - PROPOSED OVERALL GATE



#### GATE A2 – PROPOSED BUS GATE PLAN – LEVEL 1





#### GATE A2 – PROPOSED BUS GATE PLAN – LEVEL 2





### GATE A2 – PROPOSED ELEVATION





#### GATE A2 - PROPOSED - SECTION





### GATE A2 – MATERIALS



PANTONE 427C



CORRUGATED METAL PANEL





METAL STANDING SEAM ROOFING



CONCRETE

### GATE A2 – EXISTING / PROPOSED



UPPER VIEW OF EXISTING A2 HOLDING AREA







### GATE A2 – EXISTING / PROPOSED





INTERIOR VIEW OF EXISTING A2 HOLDING AREA



### GATE A2 – EXISTING / PROPOSED









# Thank You!