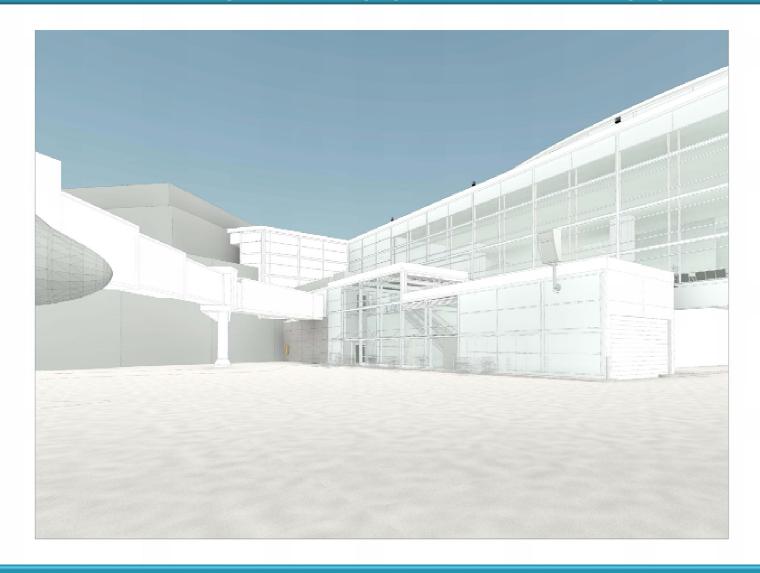

# SFO - Boarding Area A - A2 Bus Gate Enclosure



January 22nd, 2018 Civic Design Review



### SITE - PROJECT LOCATION







#### OVERALL PROJECT PLAN PROPOSED



#### **Overall Project Scope**

- Aircraft layouts
- Gate house modifications
- New PBB & fixed lengths

#### **Passenger Experience Points**

1. Gate A2 Bus Operation

### BAA – OVERALL AXON





## GATE A2 – EXISTING PHOTOS





## GATE A2 – EXISTING - AXON





### GATE A2 – PROPOSED - AXON





### GATE A2 – PROPOSED - AXON







## GATE A2 – PROPOSED – AIRFIELD APPROACH







### GATE A2 – AIRFIELD APPROACH





#### GATE A2 – EXISTING OVERALL GATE



SKANSKA

#### GATE A2 - PROPOSED OVERALL GATE



#### GATE A2 – PROPOSED BUS GATE PLAN – LEVEL 1





#### GATE A2 – PROPOSED BUS GATE PLAN – LEVEL 2





### GATE A2 – PROPOSED ELEVATION





#### GATE A2 - PROPOSED - SECTION





### GATE A2 – MATERIALS



PANTONE 427C



CORRUGATED METAL PANEL





METAL STANDING SEAM ROOFING



CONCRETE

### GATE A2 – EXISTING / PROPOSED



UPPER VIEW OF EXISTING A2 HOLDING AREA







### GATE A2 – EXISTING / PROPOSED





INTERIOR VIEW OF EXISTING A2 HOLDING AREA



### GATE A2 – EXISTING / PROPOSED









# Thank You!