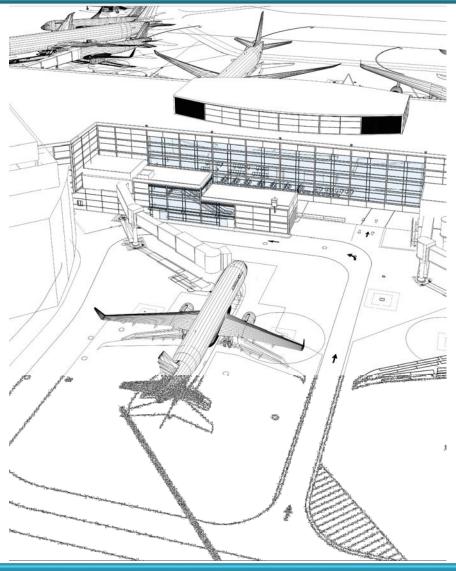

# SFO - Boarding Area A - A2 Bus Gate Enclosure



January 22nd, 2018 Civic Design Review



### SITE - PROJECT LOCATION







#### OVERALL PROJECT PLAN PROPOSED



#### **Overall Project Scope**

- Aircraft layouts
- Gate house modifications
- New PBB & fixed lengths

#### **Passenger Experience Points**

1. Gate A2 Bus Operation

### BAA – OVERALL AXON





## GATE A2 – EXISTING PHOTOS





## GATE A2 – EXISTING - AXON





### GATE A2 – PROPOSED - AXON





### GATE A2 – PROPOSED - AXON







## GATE A2 – PROPOSED – AIRFIELD APPROACH







### GATE A2 – AIRFIELD APPROACH





#### GATE A2 – EXISTING OVERALL GATE



SKANSKA

#### GATE A2 - PROPOSED OVERALL GATE



#### GATE A2 – PROPOSED BUS GATE PLAN – LEVEL 1





#### GATE A2 – PROPOSED BUS GATE PLAN – LEVEL 2





### GATE A2 – PROPOSED ELEVATION





#### GATE A2 - PROPOSED - SECTION





### GATE A2 – MATERIALS



PANTONE 427C



CORRUGATED METAL PANEL





METAL STANDING SEAM ROOFING



CONCRETE

### GATE A2 – EXISTING / PROPOSED



UPPER VIEW OF EXISTING A2 HOLDING AREA







### GATE A2 – EXISTING / PROPOSED





INTERIOR VIEW OF EXISTING A2 HOLDING AREA



### GATE A2 – EXISTING / PROPOSED









# Thank You!