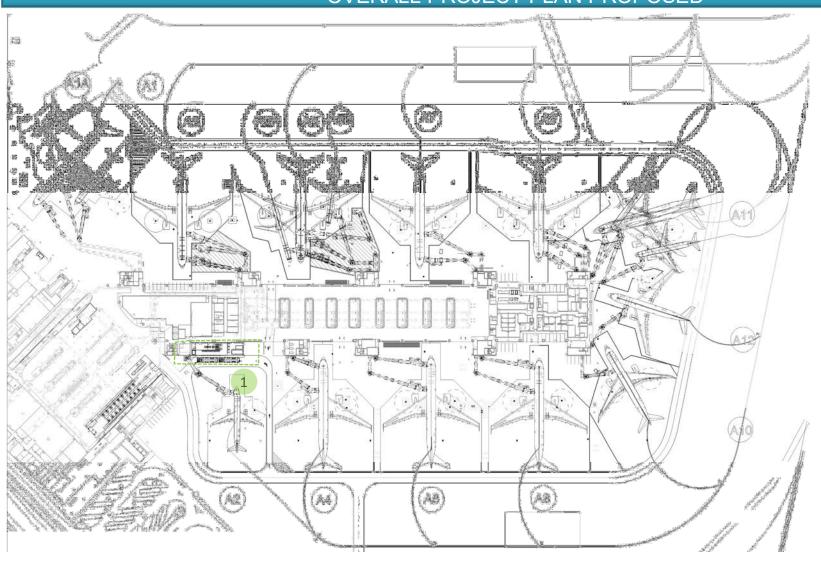

# SFO - Boarding Area A - A2 Bus Gate Enclosure



January 22nd, 2018 Civic Design Review



### SITE - PROJECT LOCATION







#### OVERALL PROJECT PLAN PROPOSED



#### **Overall Project Scope**

- Aircraft layouts
- Gate house modifications
- New PBB & fixed lengths

#### **Passenger Experience Points**

1. Gate A2 Bus Operation

### BAA – OVERALL AXON





## GATE A2 – EXISTING PHOTOS





## GATE A2 – EXISTING - AXON





### GATE A2 – PROPOSED - AXON





### GATE A2 – PROPOSED - AXON







## GATE A2 – PROPOSED – AIRFIELD APPROACH







### GATE A2 – AIRFIELD APPROACH





#### GATE A2 – EXISTING OVERALL GATE



SKANSKA

#### GATE A2 - PROPOSED OVERALL GATE



#### GATE A2 – PROPOSED BUS GATE PLAN – LEVEL 1





#### GATE A2 – PROPOSED BUS GATE PLAN – LEVEL 2





### GATE A2 – PROPOSED ELEVATION





#### GATE A2 - PROPOSED - SECTION





### GATE A2 – MATERIALS



PANTONE 427C



CORRUGATED METAL PANEL





METAL STANDING SEAM ROOFING



C