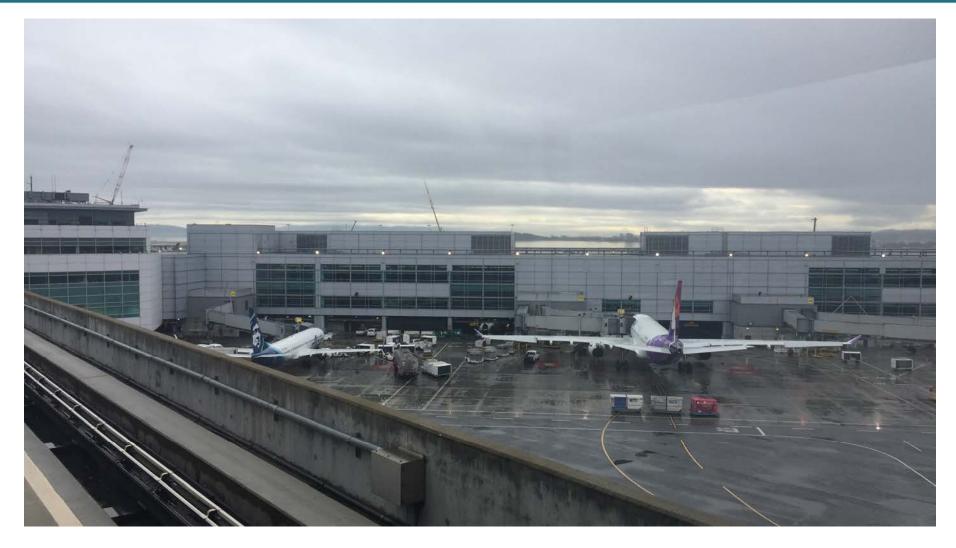

# SFO - Boarding Area A - A2 Bus Gate Enclosure



January 22nd, 2018 Civic Design Review



### SITE - PROJECT LOCATION







#### OVERALL PROJECT PLAN PROPOSED



#### **Overall Project Scope**

- Aircraft layouts
- Gate house modifications
- New PBB & fixed lengths

#### **Passenger Experience Points**

1. Gate A2 Bus Operation

### BAA – OVERALL AXON





## GATE A2 – EXISTING PHOTOS





## GATE A2 – EXISTING - AXON





### GATE A2 – PROPOSED - AXON





### GATE A2 – PROPOSED - AXON







## GATE A2 – PROPOSED – AIRFIELD APPROACH







### GATE A2 – AIRFIELD APPROACH





#### GATE A2 – EXISTING OVERALL GATE



SKANSKA

#### GATE A2 - PROPOSED OVERALL GATE



#### GATE A2 – PROPOSED BUS GATE PLAN – LEVEL 1





#### GATE A2 – PROPOSED BUS GATE PLAN – LEVEL 2





### GATE A2 – PROPOSED ELEVATION





#### GATE A2 - PROPOSED - SECTION





### GATE A2 – MATERIALS



PANTONE 427C



CORRUGATED METAL PANEL





METAL STANDING SEAM ROOFING



CONCRETE

### GATE A2 – EXISTING / PROPOSED



UPPER VIEW OF EXISTING A2 HOLDING AREA







### GATE A2 – EXISTING / PROPOSED





INTERIOR VIEW OF EXISTING A2 HOLDING AREA



### GATE A2 – EXISTING / PROPOSED









# Thank Yo