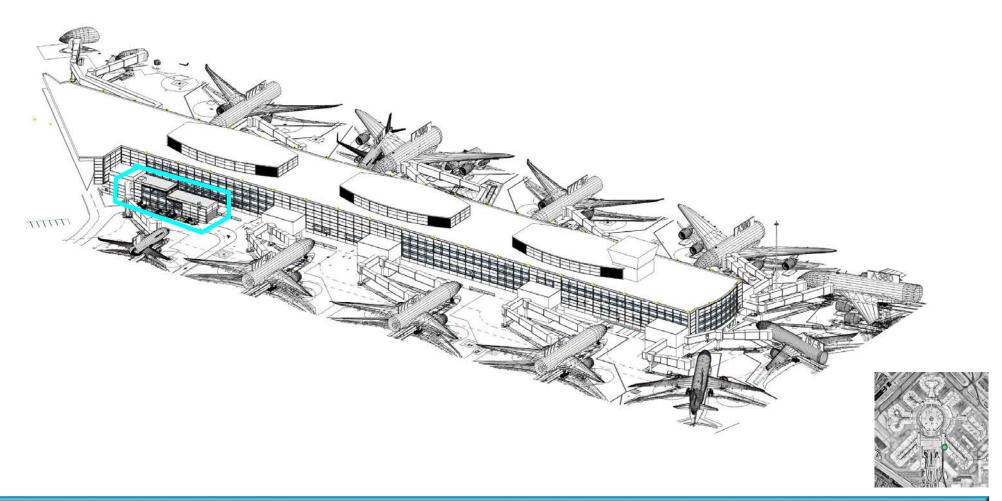

# SFO - Boarding Area A - A2 Bus Gate Enclosure



January 22nd, 2018 Civic Design Review



### SITE - PROJECT LOCATION







#### OVERALL PROJECT PLAN PROPOSED



#### **Overall Project Scope**

- Aircraft layouts
- Gate house modifications
- New PBB & fixed lengths

#### **Passenger Experience Points**

1. Gate A2 Bus Operation

### BAA – OVERALL AXON





## GATE A2 – EXISTING PHOTOS





## GATE A2 – EXISTING - AXON





### GATE A2 – PROPOSED - AXON





### GATE A2 – PROPOSED - AXON







## GATE A2 – PROPOSED – AIRFIELD APPROACH







### GATE A2 – AIRFIELD APPROACH





#### GATE A2 – EXISTING OVERALL GATE



SKANSKA

#### GATE A2 - PROPOSED OVERALL GATE



#### GATE A2 – PROPOSED BUS GATE PLAN – LEVEL 1





#### GATE A2 – PROPOSED BUS GATE PLAN – LEVEL 2





### GATE A2 – PROPOSED ELEVATION





#### GATE A2 - PROPOSED - SECTION





### GATE A2 – MATERIALS



PANTONE 427C



CORRUGATED METAL PANEL





METAL STANDING SEAM ROOFING



CONCRETE

### GATE A2 – EXISTING / PROPOSED



UPPER VIEW OF EXISTING A2 HOLDING AREA







### GATE A2 – EXISTING / PROPOSED





INTERIOR VIEW OF EXISTING A2 HOLDING AREA



### GATE A2 – EXIST