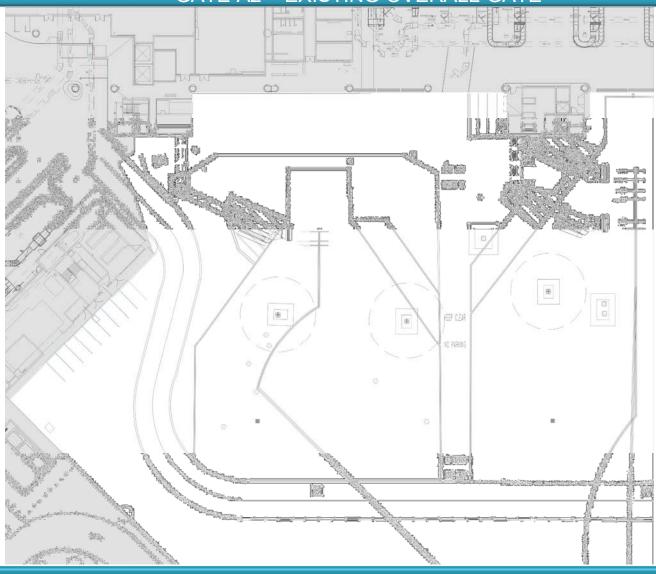

# SFO - Boarding Area A - A2 Bus Gate Enclosure



January 22nd, 2018 Civic Design Review



### SITE - PROJECT LOCATION







#### OVERALL PROJECT PLAN PROPOSED



#### **Overall Project Scope**

- Aircraft layouts
- Gate house modifications
- New PBB & fixed lengths

#### **Passenger Experience Points**

1. Gate A2 Bus Operation

### BAA – OVERALL AXON





## GATE A2 – EXISTING PHOTOS





## GATE A2 – EXISTING - AXON





### GATE A2 – PROPOSED - AXON





### GATE A2 – PROPOSED - AXON







## GATE A2 – PROPOSED – AIRFIELD APPROACH







### GATE A2 – AIRFIELD APPROACH





#### GATE A2 – EXISTING OVERALL GATE



SKANSKA

#### GATE A2 - PROPOSED OVERALL GATE



#### GATE A2 – PROPOSED BUS GATE PLAN – LEVEL 1





#### GATE A2 – PROPOSED BUS GATE PLAN – LEVEL 2





### GATE A2 – PROPOSED ELEVATION





#### GATE A2 - PROPOSED - SECTION





### GATE A2 – MATERIALS



PANTONE 427C



CORRUGATED METAL PANEL





METAL STANDING SEAM ROOFING



CONCRETE

### GATE A2 – EXISTING / PROPOSED



UPPER VIEW OF EXISTING A2 HOLDING AREA







### GATE A2 – EXISTING / PROPOSED





INTERIOR VIEW OF EXISTING A2 HOLDING AREA



### GATE A2 – EXISTING / PROPOSED









# Thank You!