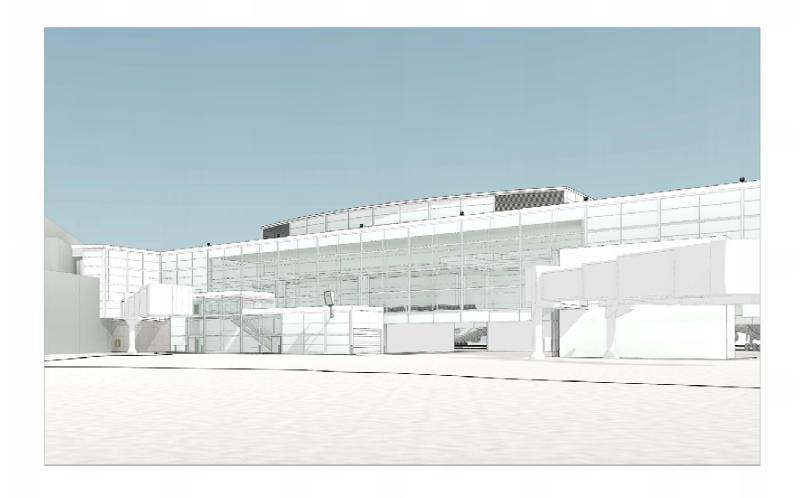

# SFO - Boarding Area A - A2 Bus Gate Enclosure



January 22nd, 2018 Civic Design Review



### SITE - PROJECT LOCATION







#### OVERALL PROJECT PLAN PROPOSED



#### **Overall Project Scope**

- Aircraft layouts
- Gate house modifications
- New PBB & fixed lengths

#### **Passenger Experience Points**

1. Gate A2 Bus Operation

### BAA – OVERALL AXON





## GATE A2 – EXISTING PHOTOS





## GATE A2 – EXISTING - AXON





### GATE A2 – PROPOSED - AXON





### GATE A2 – PROPOSED - AXON







## GATE A2 – PROPOSED – AIRFIELD APPROACH







### GATE A2 – AIRFIELD APPROACH





#### GATE A2 – EXISTING OVERALL GATE



SKANSKA

#### GATE A2 - PROPOSED OVERALL GATE



#### GATE A2 – PROPOSED BUS GATE PLAN – LEVEL 1





#### GATE A2 – PROPOSED BUS GATE PLAN – LEVEL 2





### GATE A2 – PROPOSED ELEVATION





#### GATE A2 - PROPOSED - SECTION





### GATE A2 – MATERIALS



PANTONE 427C



CORRUGATED METAL PANEL





METAL STANDING SEAM ROOFING



CONCRETE

### GATE A2 – EXISTING / PROPOSED



UPPER VIEW OF EXISTING A2 HOLDING AREA







### GATE A2 – EXISTING / PROPOSED





INTERIOR VIEW OF EXISTING A2 HOLDING AREA



### GATE A2 – EXISTING / PROPOSED









# Thank You!