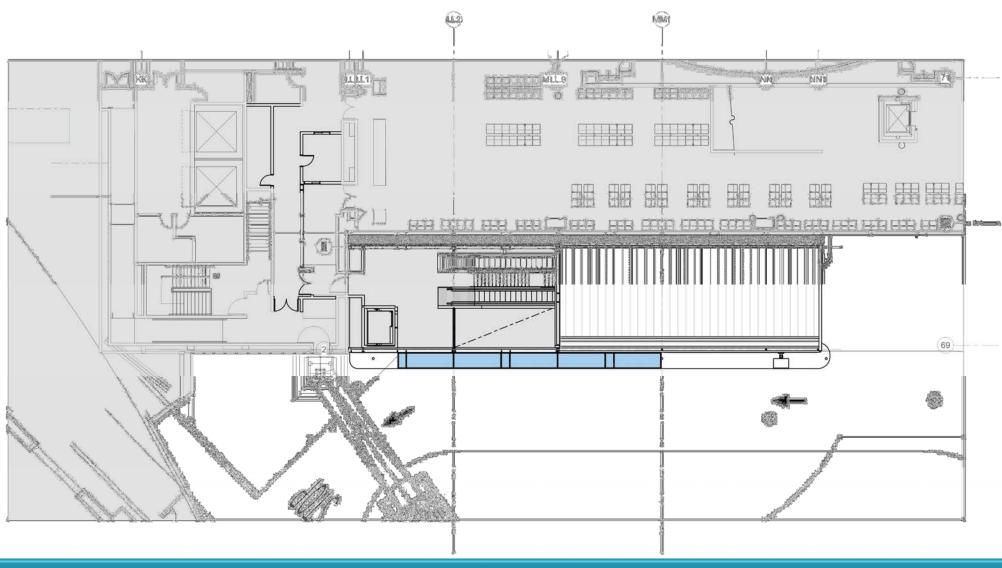

# SFO - Boarding Area A - A2 Bus Gate Enclosure



January 22nd, 2018 Civic Design Review



### SITE - PROJECT LOCATION







#### OVERALL PROJECT PLAN PROPOSED



#### **Overall Project Scope**

- Aircraft layouts
- Gate house modifications
- New PBB & fixed lengths

#### **Passenger Experience Points**

1. Gate A2 Bus Operation

### BAA – OVERALL AXON





## GATE A2 – EXISTING PHOTOS





## GATE A2 – EXISTING - AXON





### GATE A2 – PROPOSED - AXON





### GATE A2 – PROPOSED - AXON







## GATE A2 – PROPOSED – AIRFIELD APPROACH







### GATE A2 – AIRFIELD APPROACH





#### GATE A2 – EXISTING OVERALL GATE



SKANSKA

#### GATE A2 - PROPOSED OVERALL GATE



#### GATE A2 – PROPOSED BUS GATE PLAN – LEVEL 1





#### GATE A2 – PROPOSED BUS GATE PLAN – LEVEL 2





### GATE A2 – PROPOSED ELEVATION





#### GATE A2 - PROPOSED - SECTION





### GATE A2 – MATERIALS



PANTONE 427C



CORRUGATED METAL PANEL





METAL STANDING SEAM ROOFING



CONCRETE

### GATE A2 – EXISTING / PROPOSED



UPPER VIEW OF EXISTING A2 HOLDING AREA







### GATE A2 – EXISTING / PROPOSED





INTERIOR VIEW OF EXISTING A2 HOLDING AREA



### GATE A2 – EXISTING / PROPOSED









# Thank You!