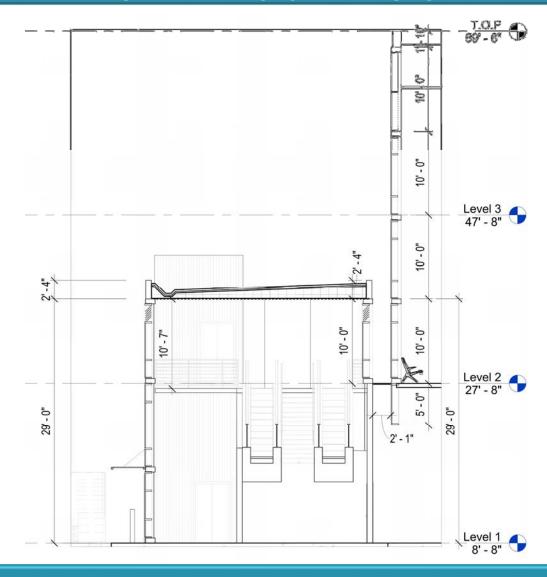

y 22nd, 2018 Civic Design Review



### SITE - PROJECT LOCATION







#### OVERALL PROJECT PLAN PROPOSED



#### **Overall Project Scope**

- Aircraft layouts
- Gate house modifications
- New PBB & fixed lengths

#### **Passenger Experience Points**

1. Gate A2 Bus Operation

### BAA – OVERALL AXON





## GATE A2 – EXISTING PHOTOS





## GATE A2 – EXISTING - AXON





### GATE A2 – PROPOSED - AXON





### GATE A2 – PROPOSED - AXON







## GATE A2 – PROPOSED – AIRFIELD APPROACH







### GATE A2 – AIRFIELD APPROACH





#### GATE A2 – EXISTING OVERALL GATE



SKANSKA

#### GATE A2 - PROPOSED OVERALL GATE



#### GATE A2 – PROPOSED BUS GATE PLAN – LEVEL 1





#### GATE A2 – PROPOSED BUS GATE PLAN – LEVEL 2





### GATE A2 – PROPOSED ELEVATION





#### GATE A2 - PROPOSED - SECTION





### GATE A2 – MATERIALS



PANTONE 427C



CORRUGATED METAL PANEL





METAL STANDING SEAM ROOFING



CONCRETE

### GATE A2 – EXISTING / PROPOSED



UPPER VIEW OF EXISTING A2 HOLDING AREA







### GATE A2 – EXISTING / PROPOSED





INTERIOR VIEW OF EXISTING A2 HOLDING AREA



### GATE A2 – EXISTING / PROPOSED









# Thank You!