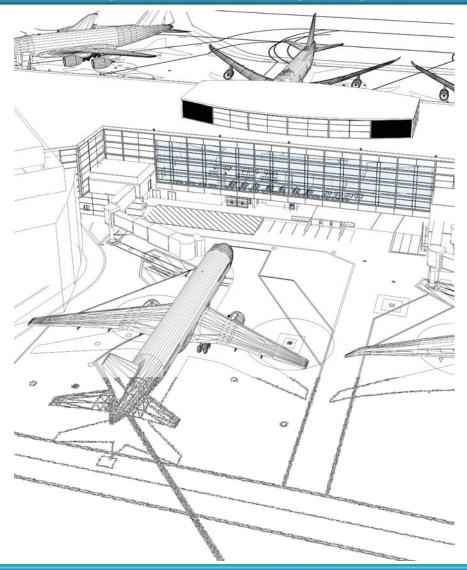

# SFO - Boarding Area A - A2 Bus Gate Enclosure



January 22nd, 2018 Civic Design Review



### SITE - PROJECT LOCATION







#### OVERALL PROJECT PLAN PROPOSED



#### **Overall Project Scope**

- Aircraft layouts
- Gate house modifications
- New PBB & fixed lengths

#### **Passenger Experience Points**

1. Gate A2 Bus Operation

### BAA – OVERALL AXON





## GATE A2 – EXISTING PHOTOS





## GATE A2 – EXISTING - AXON





### GATE A2 – PROPOSED - AXON





### GATE A2 – PROPOSED - AXON







## GATE A2 – PROPOSED – AIRFIELD APPROACH







### GATE A2 – AIRFIELD APPROACH





#### GATE A2 – EXISTING OVERALL GATE



SKANSKA

#### GATE A2 - PROPOSED OVERALL GATE



#### GATE A2 – PROPOSED BUS GATE PLAN – LEVEL 1





#### GATE A2 – PROPOSED BUS GATE PLAN – LEVEL 2





### GATE A2 – PROPOSED ELEVATION





#### GATE A2 - PROPOSED - SECTION





### GATE A2 – MATERIALS



PANTONE 427C



CORRUGATED METAL PANEL





METAL STANDING SEAM ROOFING



CONCRETE

### GATE A2 – EXISTING / PROPOSED



UPPER VIEW OF EXISTING A2 HOLDING AREA







### GATE A2 – EXISTING / PROPOSED





INTERIOR VIEW OF EXISTING A2 HOLDING AREA



### GATE A2 – EXISTING / PROPOSED









# Thank You!