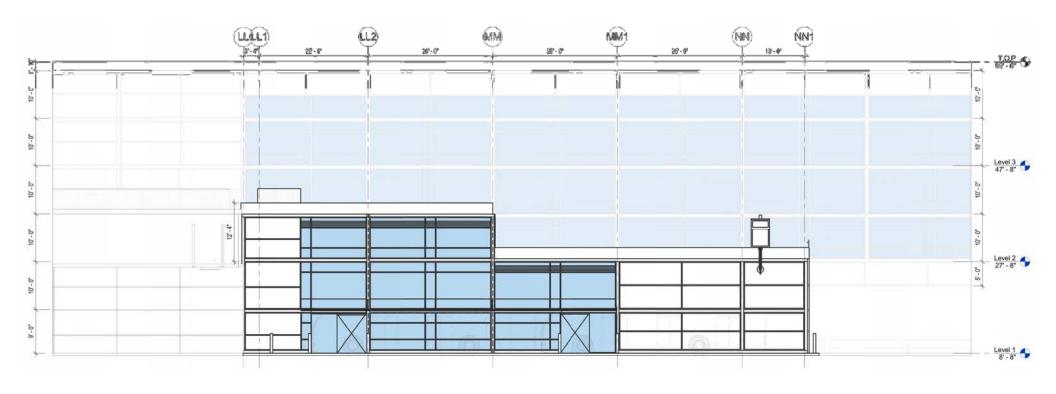

rea A - A2 Bus Gate Enclosure



January 22nd, 2018 Civic Design Review



### SITE - PROJECT LOCATION







#### OVERALL PROJECT PLAN PROPOSED



#### **Overall Project Scope**

- Aircraft layouts
- Gate house modifications
- New PBB & fixed lengths

#### **Passenger Experience Points**

1. Gate A2 Bus Operation

### BAA – OVERALL AXON





## GATE A2 – EXISTING PHOTOS





## GATE A2 – EXISTING - AXON





### GATE A2 – PROPOSED - AXON





### GATE A2 – PROPOSED - AXON







## GATE A2 – PROPOSED – AIRFIELD APPROACH







### GATE A2 – AIRFIELD APPROACH





#### GATE A2 – EXISTING OVERALL GATE



SKANSKA

#### GATE A2 - PROPOSED OVERALL GATE



#### GATE A2 – PROPOSED BUS GATE PLAN – LEVEL 1





#### GATE A2 – PROPOSED BUS GATE PLAN – LEVEL 2





### GATE A2 – PROPOSED ELEVATION





#### GATE A2 - PROPOSED - SECTION





### GATE A2 – MATERIALS



PANTONE 427C



CORRUGATED METAL PANEL





METAL STANDING SEAM ROOFING



CONCRETE

### GATE A2 – EXISTING / PROPOSED



UPPER VIEW OF EXISTING A2 HOLDING AREA







### GATE A2 – EXISTING / PROPOSED





INTERIOR VIEW OF EXISTING A2 HOLDING AREA



### GATE A2 – EXISTING / PROPOSED









# Thank You!