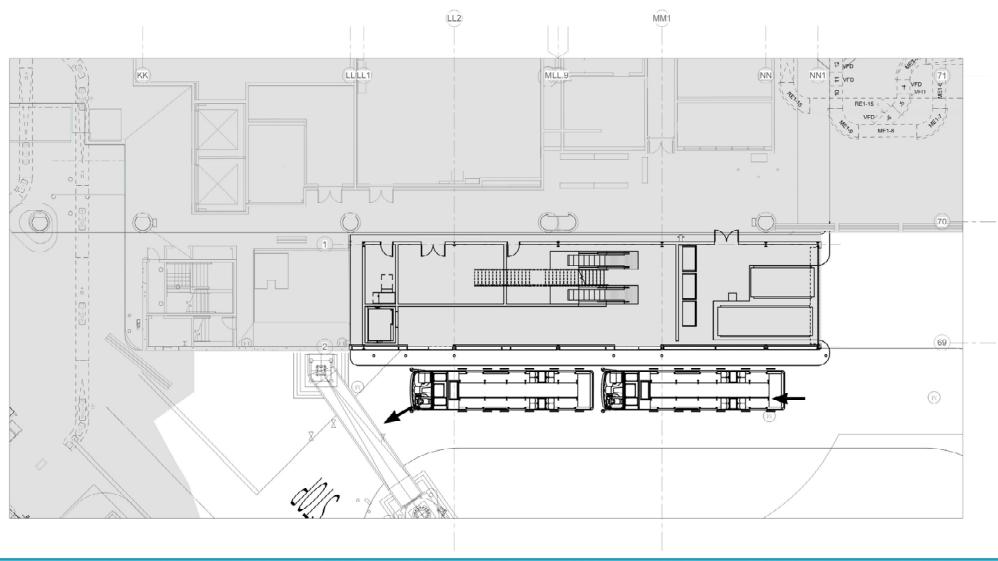

# SFO - Boarding Area A - A2 Bus Gate Enclosure



January 22nd, 2018 Civic Design Review



### SITE - PROJECT LOCATION







#### OVERALL PROJECT PLAN PROPOSED



#### **Overall Project Scope**

- Aircraft layouts
- Gate house modifications
- New PBB & fixed lengths

#### **Passenger Experience Points**

1. Gate A2 Bus Operation

### BAA – OVERALL AXON





## GATE A2 – EXISTING PHOTOS





## GATE A2 – EXISTING - AXON





### GATE A2 – PROPOSED - AXON





### GATE A2 – PROPOSED - AXON







## GATE A2 – PROPOSED – AIRFIELD APPROACH







### GATE A2 – AIRFIELD APPROACH





#### GATE A2 – EXISTING OVERALL GATE



SKANSKA

#### GATE A2 - PROPOSED OVERALL GATE



#### GATE A2 – PROPOSED BUS GATE PLAN – LEVEL 1





#### GATE A2 – PROPOSED BUS GATE PLAN – LEVEL 2





### GATE A2 – PROPOSED ELEVATION





#### GATE A2 - PROPOSED - SECTION





### GATE A2 – MATERIALS



PANTONE 427C



CORRUGATED METAL PANEL





METAL STANDING SEAM ROOFING



CONCRETE

### GATE A2 – EXISTING / PROPOSED



UPPER VIEW OF EXISTING A2 HOLDING AREA







### GATE A2 – EXISTING / PROPOSED





INTERIOR VIEW OF EXISTING A2 HOLDING AREA



### GATE A2 – EXISTING / PROPOSED









# Thank You!