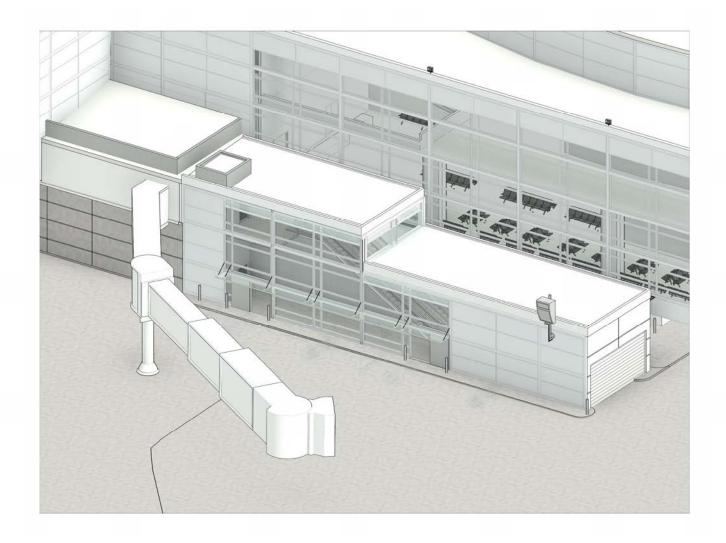

# SFO - Boarding Area A - A2 Bus Gate Enclosure



January 22nd, 2018 Civic Design Review



### SITE - PROJECT LOCATION







#### OVERALL PROJECT PLAN PROPOSED



#### **Overall Project Scope**

- Aircraft layouts
- Gate house modifications
- New PBB & fixed lengths

#### **Passenger Experience Points**

1. Gate A2 Bus Operation

### BAA – OVERALL AXON





## GATE A2 – EXISTING PHOTOS





## GATE A2 – EXISTING - AXON





### GATE A2 – PROPOSED - AXON





### GATE A2 – PROPOSED - AXON







## GATE A2 – PROPOSED – AIRFIELD APPROACH







### GATE A2 – AIRFIELD APPROACH





#### GATE A2 – EXISTING OVERALL GATE



SKANSKA

#### GATE A2 - PROPOSED OVERALL GATE



#### GATE A2 – PROPOSED BUS GATE PLAN – LEVEL 1





#### GATE A2 – PROPOSED BUS GATE PLAN – LEVEL 2





### GATE A2 – PROPOSED ELEVATION





#### GATE A2 - PROPOSED - SECTION





### GATE A2 – MATERIALS



PANTONE 427C



CORRUGATED METAL PANEL





METAL STANDING SEAM ROOFING



CONCRETE

### GATE A2 – EXISTING / PROPOSED



UPPER VIEW OF EXISTING A2 HOLDING AREA







### GATE A2 – EXISTING / PROPOSED





INTERIOR VIEW OF EXISTING A2 HOLDING AREA



### GATE A2 – EXISTING / PROPOSED









# Thank You!