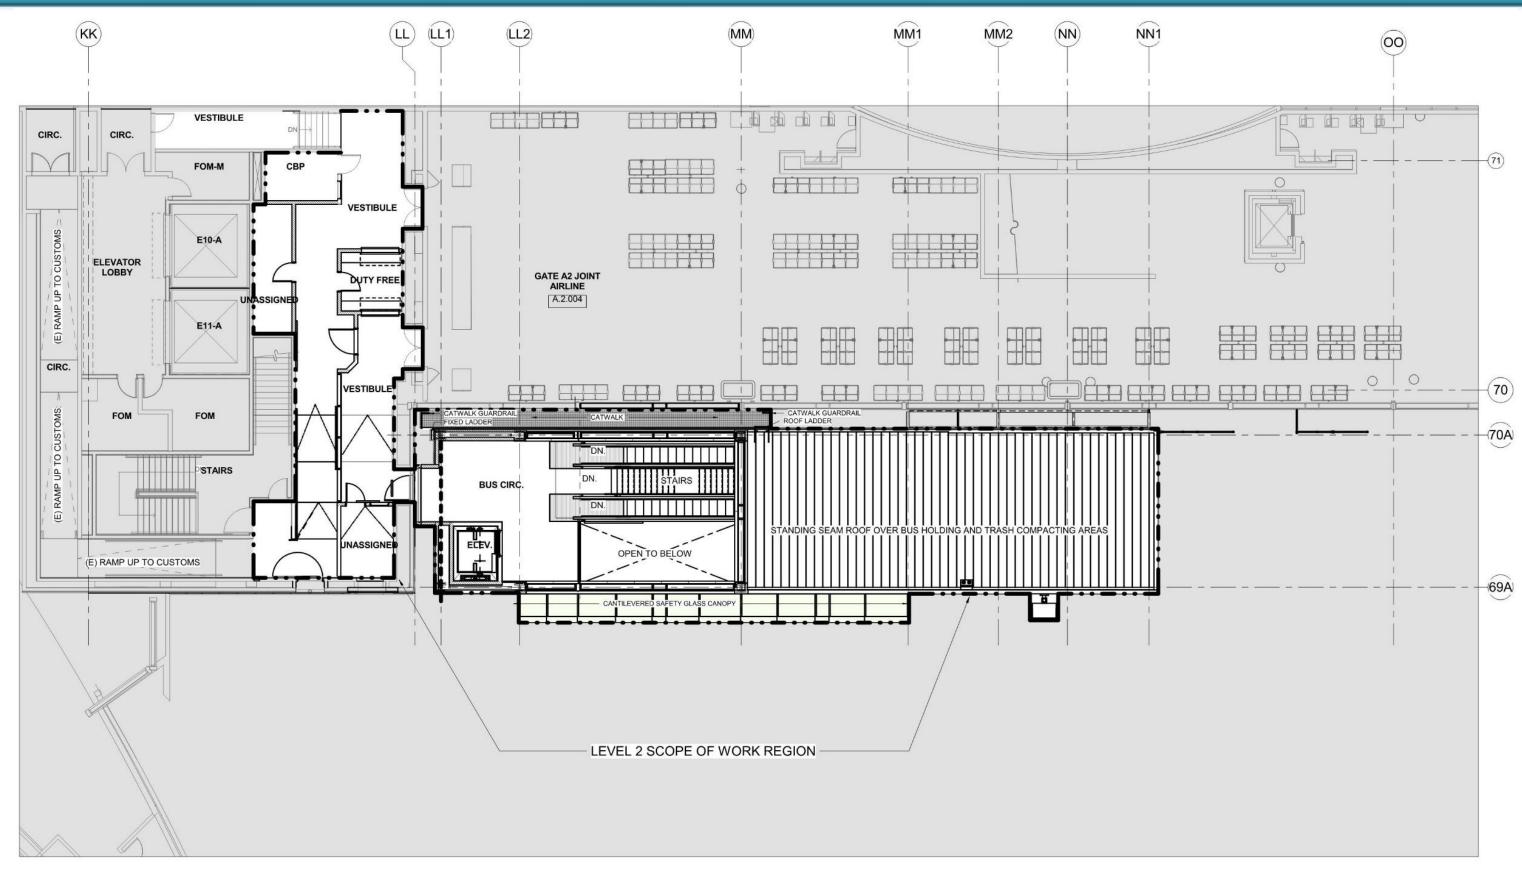

International Terminal Building – BAA Gate Enhancements



# JULY 26TH, 2018 CIVIC DESIGN REVIEW A2 BUS ANNEX





#### SITE - PROJECT LOCATION





### GATE A2 – EXISTING PHOTOS





#### GATE A2 – EXISTING PHOTOS



NORTHERN END LOCATION FOR PROPOSED BUS LOUNGE



RAMP AREA LOCATION FOR PROPOSED BUS LOUNGE



# OVERALL PROJECT PLAN EXISTING **Overall Project Scope** Aircraft layouts Gate house modifications New PBB & fixed lengths **Passenger Experience Point** Gate A2 Bus Annex

#### OVERALL PROJECT PLAN PROPOSED



#### **Overall Project Scope**

- Aircraft layouts
- Gate house modifications
- New PBB & fixed lengths

#### **Passenger Experience Points**

1. Gate A2 Bus Annex





#### GATE A2 + PROPOSED BUS ANNEX PLAN- LEVEL 1







#### GATE A2 + PROPOSED BUS ANNEX PLAN – LEVEL 2







#### GATE A2 – EXISTING - AXON





#### GATE A2 + PROPOSED BUS ANNEX - AXON





#### GATE A2 + PROPOSED BUS ANNEX – AIRFIELD AXON







#### GATE A2 + PROPOSED BUS ANNEX – AIRFIELD APPROACH







#### GATE A2 – PROPOSED ELEVATION





#### GATE A2 – PROPOSED ELEVATION







#### GATE A2 – PROPOSED BUS ANNEX – BUS BOARDING





#### GATE A2 – PROPOSED BUS ANNEX – BUS BOARDING





#### GATE A2 – PROPOSED BUS ANNEX – HOLDROOM





A2 HOLDING AREA

#### GATE A2 – PROPOSED BUS ANNEX – 3RD FLOOR ABOVE



UPPER VIEW OF EXISTING A2 HOLDING AREA



#### GATE A2 – PROPOSED BUS ANNEX – HOLDROOM





INTERIOR VIEW OF EXISTING A2 HOLDING AREA



#### GATE A2 BUS ANNEX – PROPOSED MATERIALS

#### **Note**

Exterior Finishes will match BAA material palette from terminal exterior reference guid