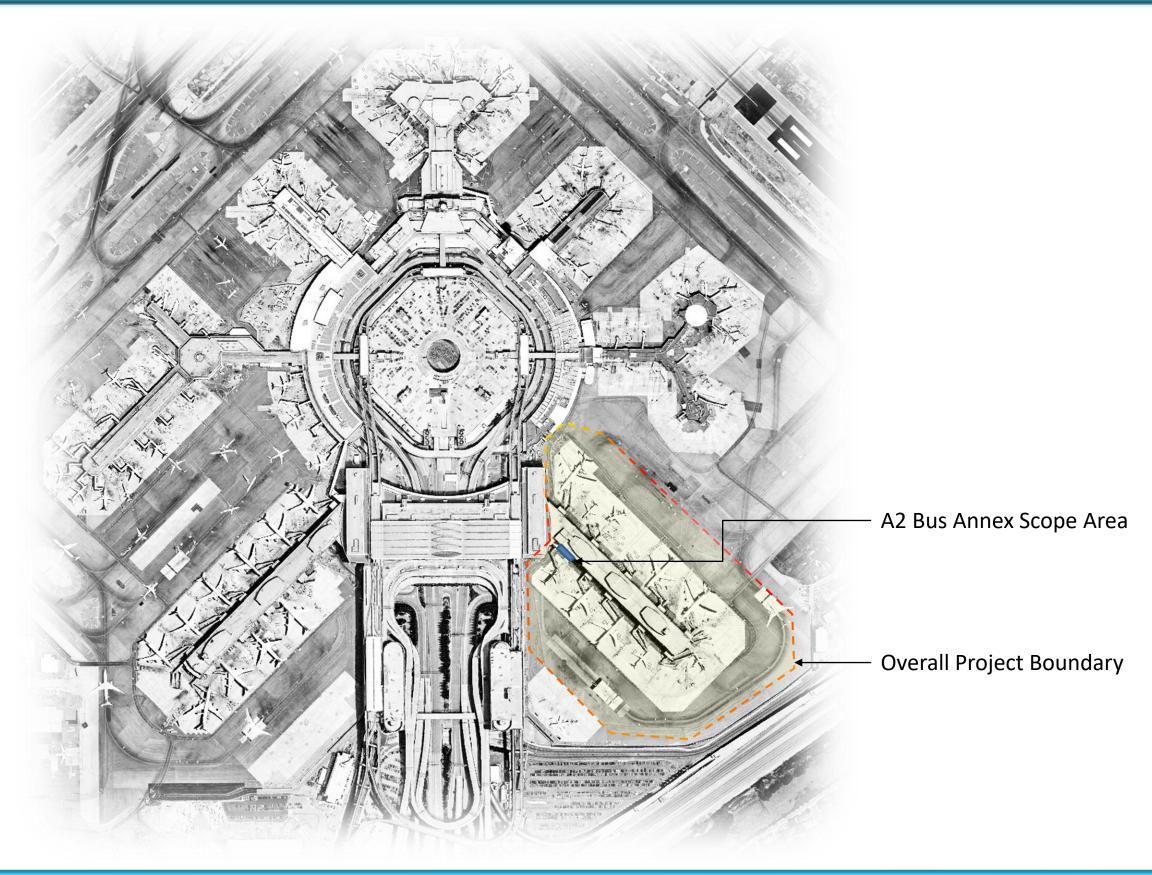

## International Terminal Building – BAA Gate Enhancements



# JULY 26TH, 2018 CIVIC DESIGN REVIEW A2 BUS ANNEX





#### SITE - PROJECT LOCATION





### GATE A2 – EXISTING PHOTOS





#### GATE A2 – EXISTING PHOTOS



NORTHERN END LOCATION FOR PROPOSED BUS LOUNGE



RAMP AREA LOCATION FOR PROPOSED BUS LOUNGE



# OVERALL PROJECT PLAN EXISTING **Overall Project Scope** Aircraft layouts Gate house modifications New PBB & fixed lengths **Passenger Experience Point** Gate A2 Bus Annex

#### OVERALL PROJECT PLAN PROPOSED



#### **Overall Project Scope**

- Aircraft layouts
- Gate house modifications
- New PBB & fixed lengths

#### **Passenger Experience Points**

1. Gate A2 Bus Annex





#### GATE A2 + PROPOSED BUS ANNEX PLAN- LEVEL 1







#### GATE A2 + PROPOSED BUS ANNEX PLAN – LEVEL 2







#### GATE A2 – EXISTING - AXON





#### GATE A2 + PROPOSED BUS ANNEX - AXON





#### GATE A2 + PROPOSED BUS ANNEX – AIRFIELD AXON







#