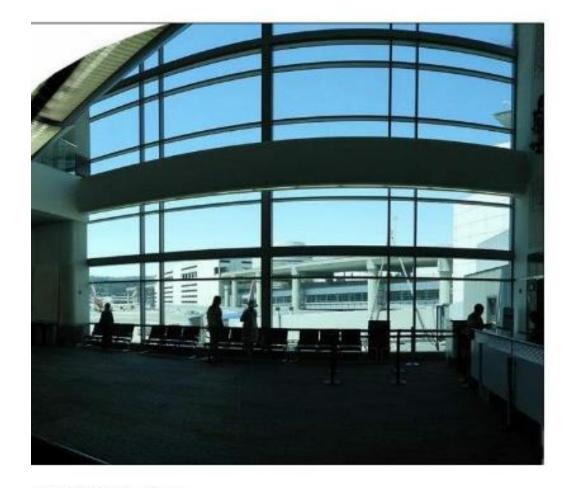

#### GATE A2 – PROPOSED BUS ANNEX – HOLDROOM

INTERIOR VIEW OF EXISTING A2 HOLDING AREA