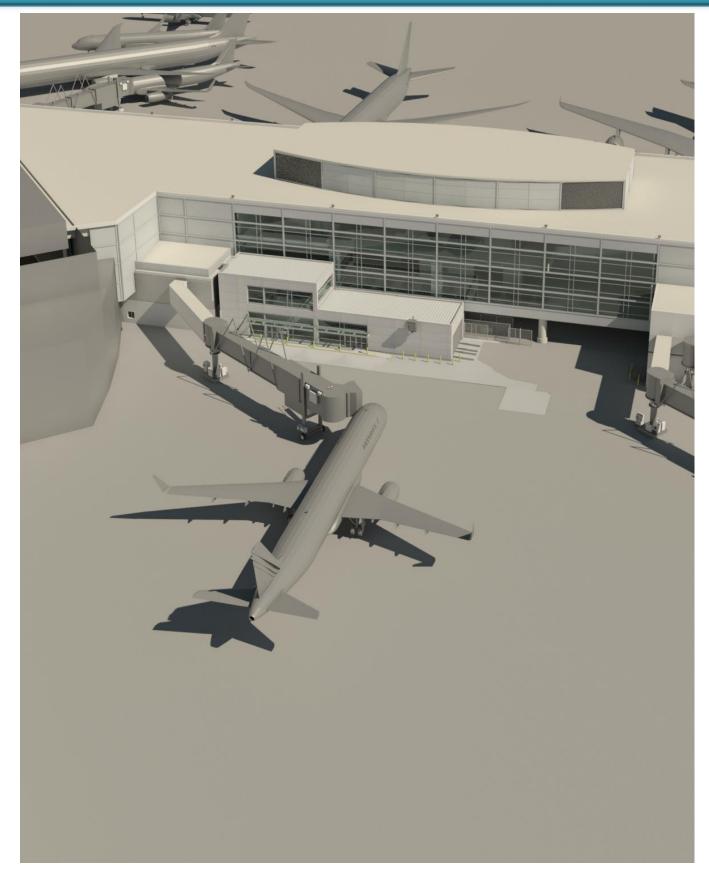

DESIGN REVIEW A2 BUS ANNEX





#### SITE - PROJECT LOCATION





### GATE A2 – EXISTING PHOTOS





#### GATE A2 – EXISTING PHOTOS



NORTHERN END LOCATION FOR PROPOSED BUS LOUNGE



RAMP AREA LOCATION FOR PROPOSED BUS LOUNGE



# OVERALL PROJECT PLAN EXISTING **Overall Project Scope** Aircraft layouts Gate house modifications New PBB & fixed lengths **Passenger Experience Point** Gate A2 Bus Annex

#### OVERALL PROJECT PLAN PROPOSED



#### **Overall Project Scope**

- Aircraft layouts
- Gate house modifications
- New PBB & fixed lengths

#### **Passenger Experience Points**

1. Gate A2 Bus Annex





#### GATE A2 + PROPOSED BUS ANNEX PLAN- LEVEL 1







#### GATE A2 + PROPOSED BUS ANNEX PLAN – LEVEL 2







#### GATE A2 – EXISTING - AXON





#### GATE A2 + PROPOSED BUS ANNEX - AXON





#### GATE A2 + PROPOSED BUS ANNEX – AIRFIELD AXON







#### GATE A2 + PROPOSED BUS ANNEX – AIRFIELD APPROACH







#### GATE A2 – PROPOSED ELEVATION





#### GATE A2 – PROPOSED ELEVATION







#### GATE A2 – PROPOSED BUS ANNEX – BUS BOARDING





#### GATE A2 – PROPOSED BUS ANNEX – BUS BOARDING





#### GATE A2 – PROPOSED BUS ANNEX – HOLDROOM





A2 HOLDING AREA

#### GATE A2 – PROPOSED BUS ANNEX – 3RD FLOOR ABOVE



UPPER VIEW OF EXISTING A2 HOLDING AREA



#### GATE A2 – PROPOSED BUS ANNEX – HOLDROOM





INTERIOR VIEW OF EXISTING A2 HOLDING AREA



#### GATE A2 BUS ANNEX – PROPOSED MATERIALS

#### **Note**

Exterior Finishes will match BAA material palette from terminal exterior reference guide





CORRUGATED METAL PANEL



METAL STANDING SEAM ROOFING



CONCRETE



# Thank