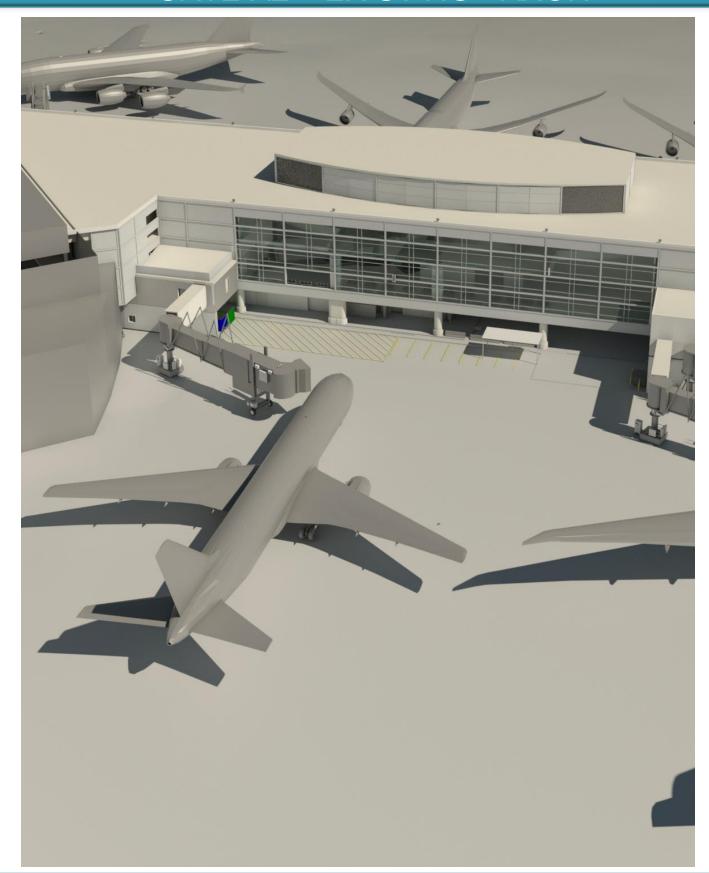

Gate Enhancements



# JULY 26TH, 2018 CIVIC DESIGN REVIEW A2 BUS ANNEX





#### SITE - PROJECT LOCATION





### GATE A2 – EXISTING PHOTOS





#### GATE A2 – EXISTING PHOTOS



NORTHERN END LOCATION FOR PROPOSED BUS LOUNGE



RAMP AREA LOCATION FOR PROPOSED BUS LOUNGE



# OVERALL PROJECT PLAN EXISTING **Overall Project Scope** Aircraft layouts Gate house modifications New PBB & fixed lengths **Passenger Experience Point** Gate A2 Bus Annex

#### OVERALL PROJECT PLAN PROPOSED



#### **Overall Project Scope**

- Aircraft layouts
- Gate house modifications
- New PBB & fixed lengths

#### **Passenger Experience Points**

1. Gate A2 Bus Annex





#### GATE A2 + PROPOSED BUS ANNEX PLAN- LEVEL 1







#### GATE A2 + PROPOSED BUS ANNEX PLAN – LEVEL 2







#### GATE A2 – EXISTING - AXON





#### GATE A2 + PROPOSED BUS ANNEX - AXON





#### GATE A2 + PROPOSED BUS ANNEX – AIRFIELD AXON







#### GATE A2 + PROPOSED BUS ANNEX – AIRFIELD APPROACH







#### GATE A2 – PROPOSED ELEVATION





#### GATE A2 – PROPOSED ELEVATION







#### GATE A2 – PROPOSED BUS ANNEX – BUS BOARDING





#### GATE A2 – PROPOSED BUS ANNEX – BUS BOARDING





#### GATE A2 – PROPOSED BUS ANNEX – HOLDROOM





A2 HOLDING AREA

#### GATE A2 – PROPOSED BUS ANNEX – 3RD FLOOR ABOVE



UPPER VIEW OF EXISTING A2 HOLDING AREA



#### GATE A2 – PROPOSED BUS ANNEX – HOLDROOM





INTERIOR VIEW OF EXISTING A2 HOLDING AREA



#### GATE A2 BUS ANNEX – PROPOSED MATERIALS

#### **Note**

Exterior Finishes will match BAA material palette from terminal exterior reference guide





CORRUGATED METAL PANEL



METAL