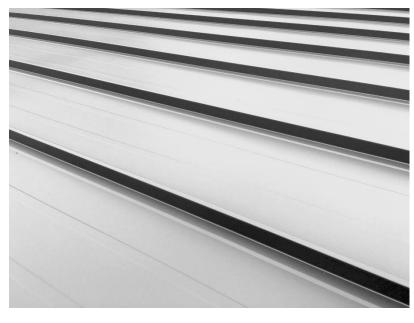

#### GATE A2 BUS ANNEX – PROPOSED MATERIALS

#### **Note**

Exterior Finishes will match BAA material palette from terminal exterior reference guide

CORRUGATED METAL PANEL

METAL STANDING SEAM ROOFING

CONCRETE