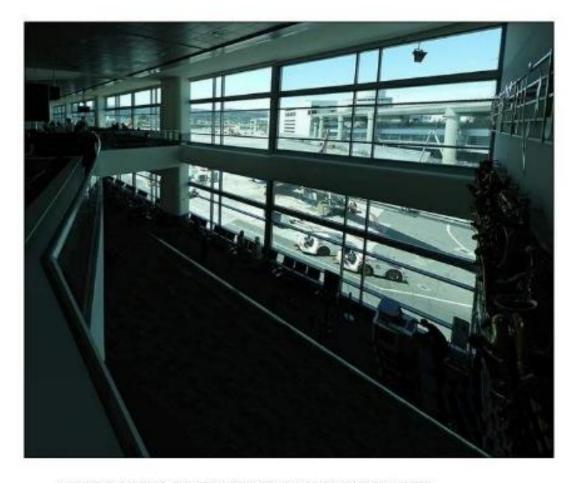

#### GATE A2 – PROPOSED BUS ANNEX – 3RD FLOOR ABOVE

UPPER VIEW OF EXISTING A2 HOLDING AREA