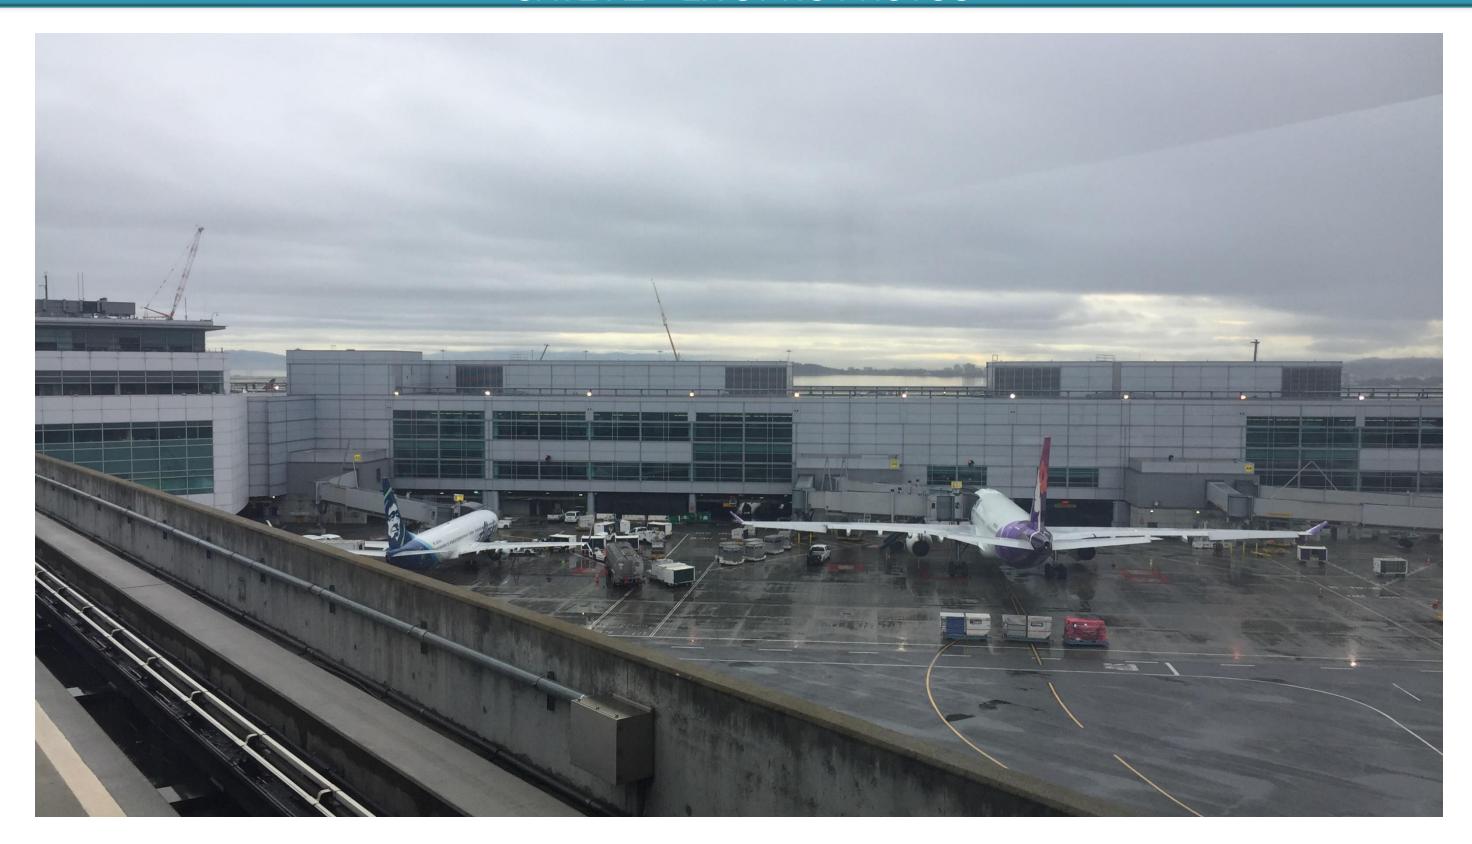

### GATE A2 – EXISTING PHOTOS

#### GATE A2 – EXISTING PHOTOS

NORTHERN END LOCATION FOR PROPOSED BUS LOUNGE

RAMP AREA LOCATION FOR PROPOSED BUS LOUNGE