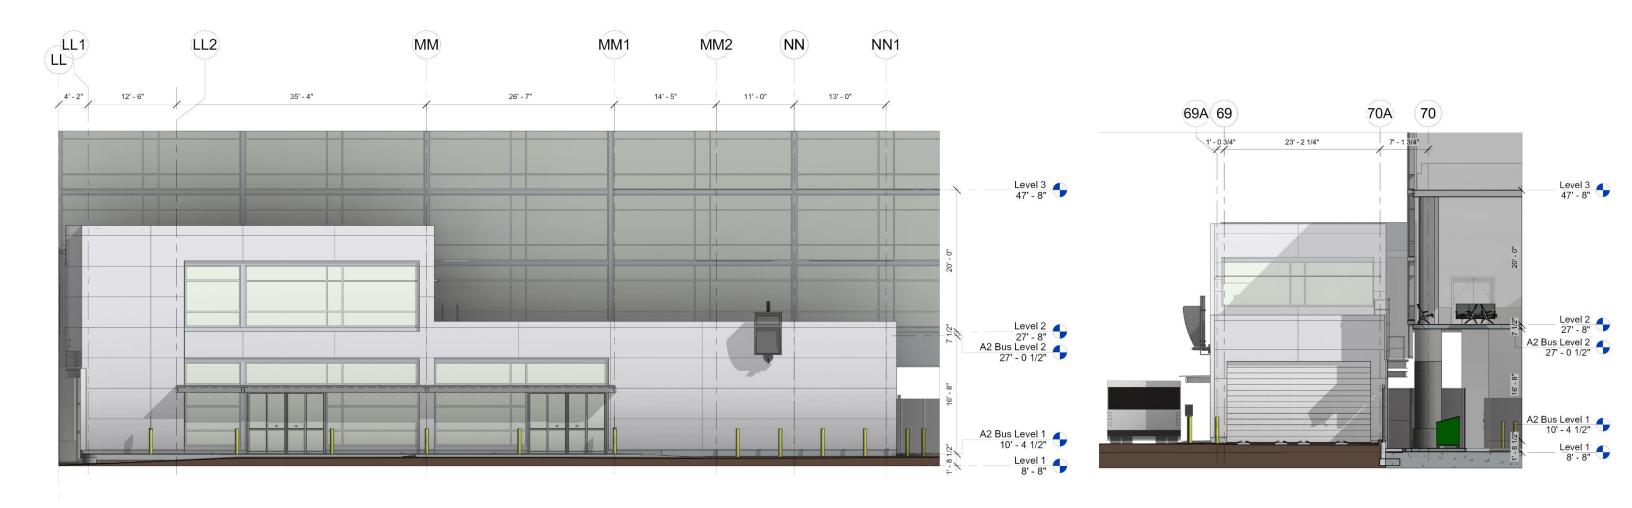

FOR PROPOSED BUS LOUNGE



RAMP AREA LOCATION FOR PROPOSED BUS LOUNGE



# OVERALL PROJECT PLAN EXISTING **Overall Project Scope** Aircraft layouts Gate house modifications New PBB & fixed lengths **Passenger Experience Point** Gate A2 Bus Annex

#### OVERALL PROJECT PLAN PROPOSED



#### **Overall Project Scope**

- Aircraft layouts
- Gate house modifications
- New PBB & fixed lengths

#### **Passenger Experience Points**

1. Gate A2 Bus Annex





#### GATE A2 + PROPOSED BUS ANNEX PLAN- LEVEL 1







#### GATE A2 + PROPOSED BUS ANNEX PLAN – LEVEL 2







#### GATE A2 – EXISTING - AXON





#### GATE A2 + PROPOSED BUS ANNEX - AXON





#### GATE A2 + PROPOSED BUS ANNEX – AIRFIELD AXON







#### GATE A2 + PROPOSED BUS ANNEX – AIRFIELD APPROACH







#### GATE A2 – PROPOSED ELEVATION





#### GATE A2 – PROPOSED ELEVATION







#### GATE A2 – PROPOSED BUS ANNEX – BUS BOARDING





#### GATE A2 – PROPOSED BUS ANNEX – BUS BOARDING





#### GATE A2 – PROPOSED BUS ANNEX – HOLDROOM





A2 HOLDING AREA

#### GATE A2 – PROPOSED BUS ANNEX – 3RD FLOOR ABOVE



UPPER VIEW OF EXISTING A2 HOLDING AREA



#### GATE A2 – PROPOSED BUS ANNEX – HOLDROOM





INTERIOR VIEW OF EXISTING A2 HOLDING AREA



#### GATE A2 BUS ANNEX – PROPOSED MATERIALS

#### **Note**

Exterior Finishes will match BAA material palette from terminal exterior reference guide





CORRUGATED METAL PANEL



METAL STANDING SEAM ROOFING



CONCRETE



# Thank You!