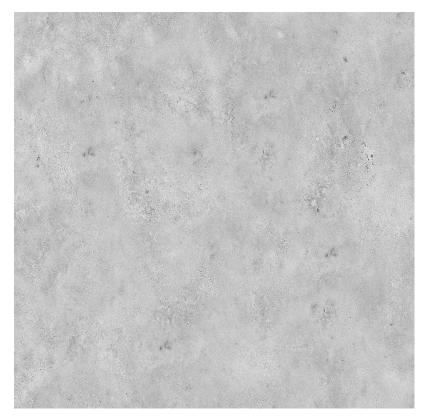

#### GATE A2 BUS ANNEX – PROPOSED MATERIALS

#### **Note**

Exterior Finishes will match BAA material palette from terminal exterior reference guide

CORRUGATED METAL PANEL

METAL STANDING SEAM ROOFING

CONCRETE