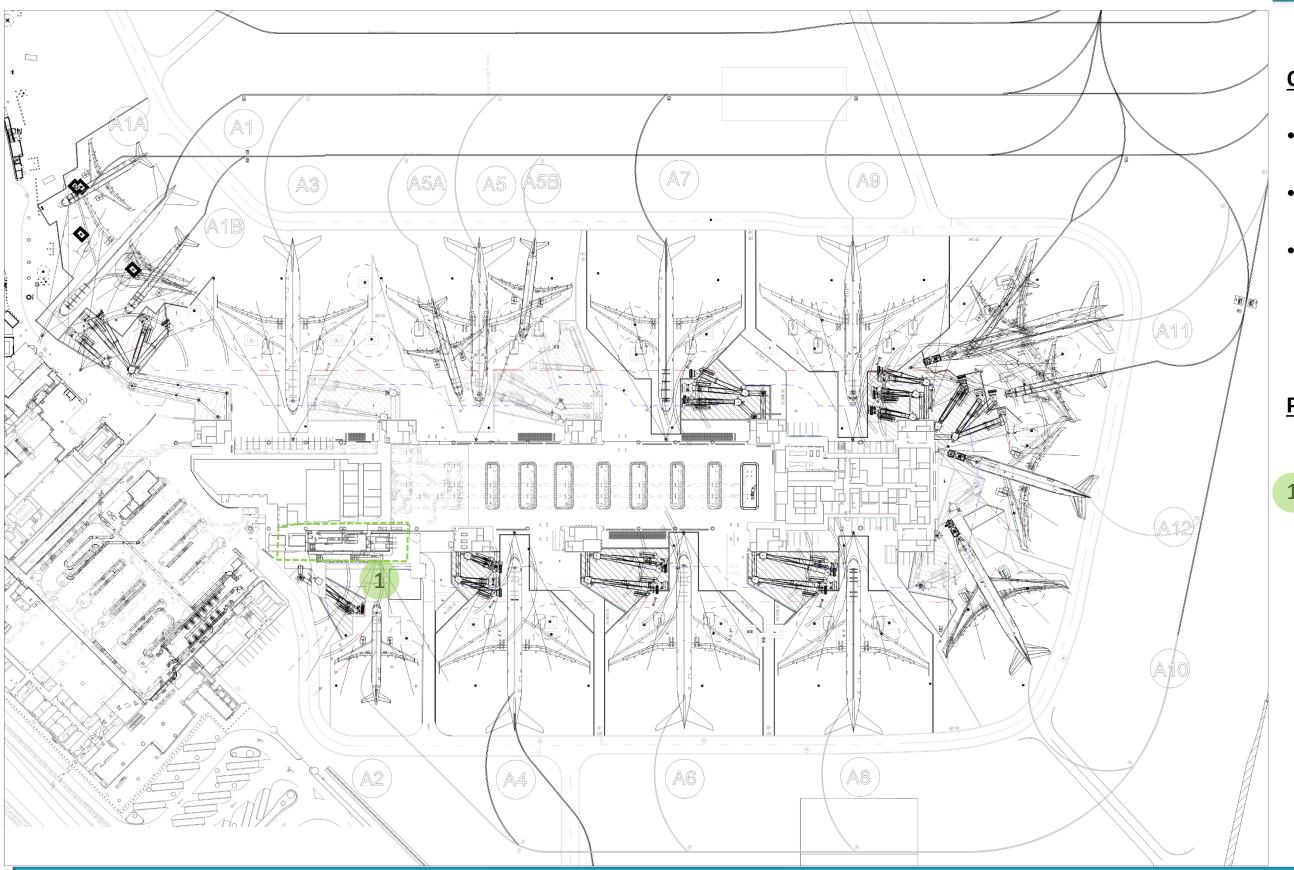

## International Terminal Building – BAA Gate Enhancements



# JULY 26TH, 2018 CIVIC DESIGN REVIEW A2 BUS ANNEX





#### SITE - PROJECT LOCATION





### GATE A2 – EXISTING PHOTOS





#### GATE A2 – EXISTING PHOTOS



NORTHERN END LOCATION FOR PROPOSED BUS LOUNGE



RAMP AREA LOCATION FOR PROPOSED BUS LOUNGE



# OVERALL PROJECT PLAN EXISTING **Overall Project Scope** Aircraft layouts Gate house modifications New PBB & fixed lengths **Passenger Experience Point** Gate A2 Bus Annex

#### OVERALL PROJECT PLAN PROPOSED



#### **Overall Project Scope**

- Aircraft layouts
- Gate house modifications
- New PBB & fixed lengths

#### **Passenger Experience Points**

1. Gate A2 Bus Annex





#### GATE A2 + PROPOSED BUS ANNEX PLAN- LEVEL 1







#### GATE A2 + PROPOSED BUS ANNEX PLAN – LEVEL 2







#### GATE A2 – EXISTING - AXON





#### GATE A2 + PROPOSED BUS ANNEX - AXON





#### GATE A2 + PROPOSED BUS ANNEX – AIRFIELD AXON







#### GATE A2 + PROPOSED BUS ANNEX – AIRFIELD APPROACH







#### GATE A2 – PROPOSED ELEVATION





#### GATE A2 – PROPOSED ELEVATION







#### GATE A2 – PROPOSED BUS ANNEX – BUS BOARDING





#### GATE A2 – PROPOSED BUS ANNEX – BUS BOARDING





#### GATE A2 – PROPOSED BUS ANNEX – HOLDROOM





A2 HOLDING AREA

#### GATE A2 – PROPOSED BUS ANNEX – 3RD FLOOR ABOVE



UPPER VI