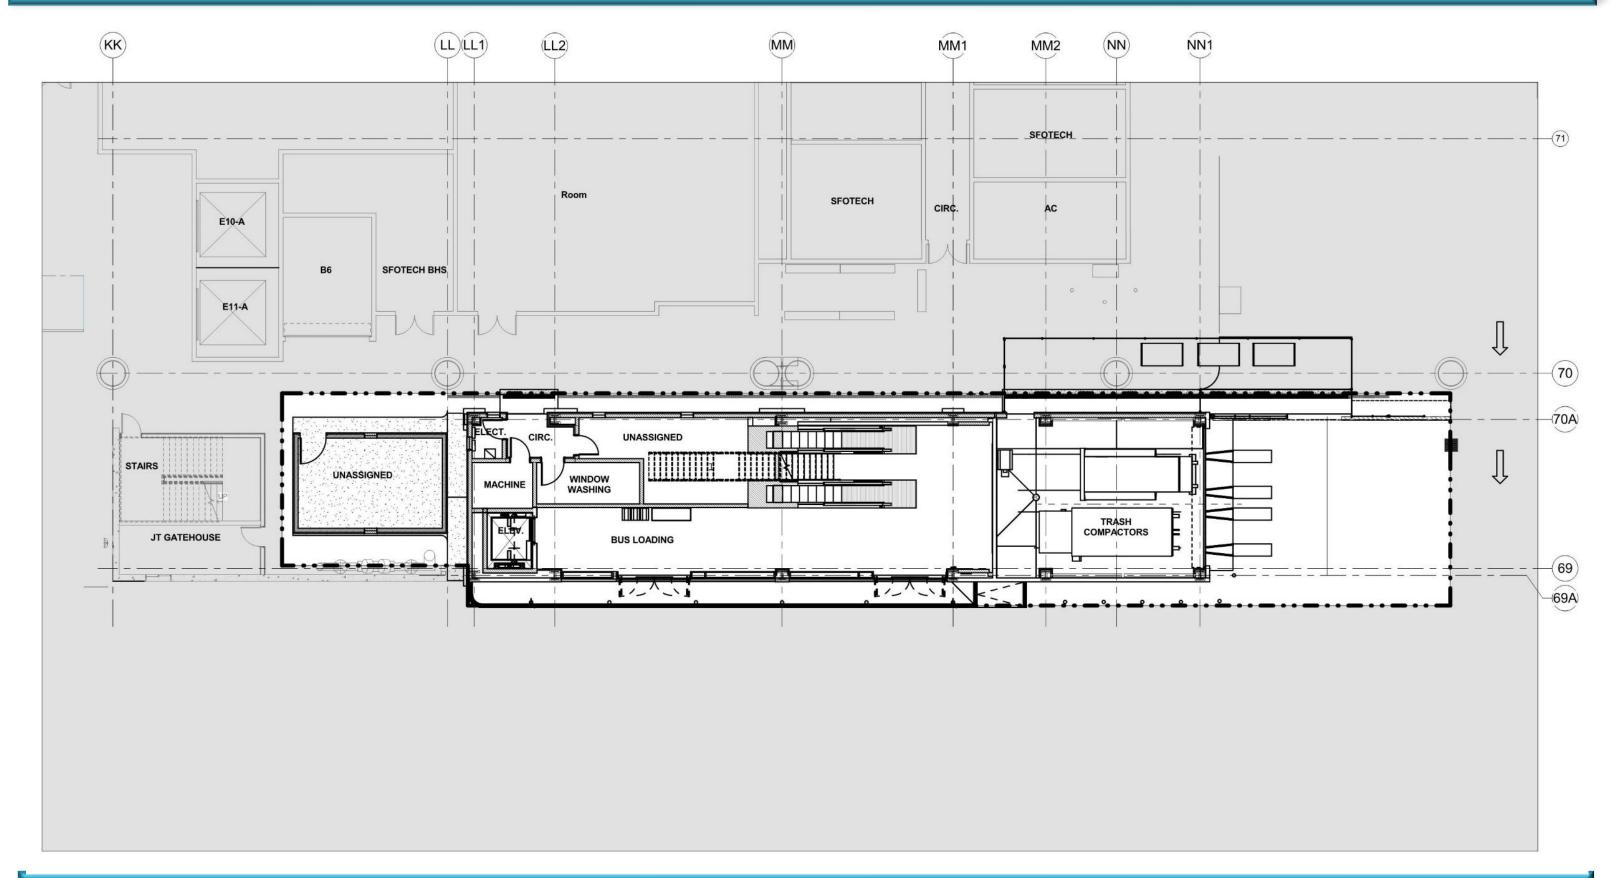

## International Terminal Building – BAA Gate Enhancements



# JULY 26TH, 2018 CIVIC DESIGN REVIEW A2 BUS ANNEX





#### SITE - PROJECT LOCATION





### GATE A2 – EXISTING PHOTOS





#### GATE A2 – EXISTING PHOTOS



NORTHERN END LOCATION FOR PROPOSED BUS LOUNGE



RAMP AREA LOCATION FOR PROPOSED BUS LOUNGE



# OVERALL PROJECT PLAN EXISTING **Overall Project Scope** Aircraft layouts Gate house modifications New PBB & fixed lengths **Passenger Experience Point** Gate A2 Bus Annex

#### OVERALL PROJECT PLAN PROPOSED



#### **Overall Project Scope**

- Aircraft layouts
- Gate house modifications
- New PBB & fixed lengths

#### **Passenger Experience Points**

1. Gate A2 Bus Annex





#### GATE A2 + PROPOSED BUS ANNEX PLAN- LEVEL 1







#### GATE A2 + PROPOSED BUS ANNEX PLAN – LEVEL 2







#### GATE A2 – EXISTING - AXON





#### GATE A2 + PROPOSED BUS ANNEX - AXON





#### GATE A2 + PROPOSED BUS ANNEX – AIRFIELD AXON







#### GATE A2 + PROPOSED BUS ANNEX – AIRFIELD APPROACH







#### GATE A2 – PROPOSED ELEVATION





#### GATE A2 – PROPOSED ELEVATION







#### GATE A2 – PROPOSED BUS ANNEX – BUS BOARDING





#### GATE A2 – PROPOSED BUS ANNEX – BUS BOARDING





#### GATE A2 – PROPOSED BUS ANNEX – HOLDROOM





A2 HOLDING AREA

#### GATE A2 – PROPOSED BUS ANNEX – 3RD FLOOR ABOVE



UPPER VIEW OF EXISTING A2 HOLDING AREA



#### GATE A2 – PROPOSED BUS ANNEX – HOLDROOM





INTERIOR VIEW OF EXISTING A2 HOLDING AREA



#### GATE A2 BUS ANNEX – PROPOSED MATERIALS

#### **Note**

Exterior Finishes will match BA