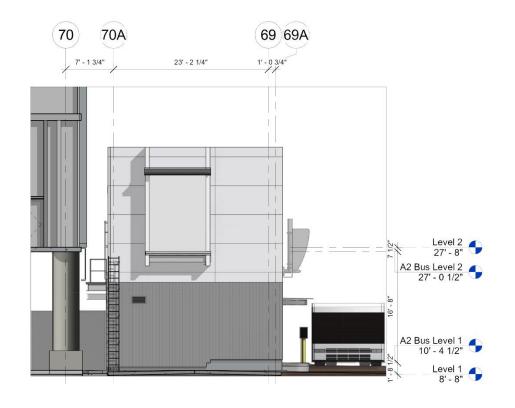

TION FOR PROPOSED BUS LOUNGE



# OVERALL PROJECT PLAN EXISTING **Overall Project Scope** Aircraft layouts Gate house modifications New PBB & fixed lengths **Passenger Experience Point** Gate A2 Bus Annex

#### OVERALL PROJECT PLAN PROPOSED



#### **Overall Project Scope**

- Aircraft layouts
- Gate house modifications
- New PBB & fixed lengths

#### **Passenger Experience Points**

1. Gate A2 Bus Annex





#### GATE A2 + PROPOSED BUS ANNEX PLAN- LEVEL 1







#### GATE A2 + PROPOSED BUS ANNEX PLAN – LEVEL 2







#### GATE A2 – EXISTING - AXON





#### GATE A2 + PROPOSED BUS ANNEX - AXON





#### GATE A2 + PROPOSED BUS ANNEX – AIRFIELD AXON







#### GATE A2 + PROPOSED BUS ANNEX – AIRFIELD APPROACH







#### GATE A2 – PROPOSED ELEVATION





#### GATE A2 – PROPOSED ELEVATION







#### GATE A2 – PROPOSED BUS ANNEX – BUS BOARDING





#### GATE A2 – PROPOSED BUS ANNEX – BUS BOARDING





#### GATE A2 – PROPOSED BUS ANNEX – HOLDROOM





A2 HOLDING AREA

#### GATE A2 – PROPOSED BUS ANNEX – 3RD FLOOR ABOVE



UPPER VIEW OF EXISTING A2 HOLDING AREA



#### GATE A2 – PROPOSED BUS ANNEX – HOLDROOM





INTERIOR VIEW OF EXISTING A2 HOLDING AREA



#### GATE A2 BUS ANNEX – PROPOSED MATERIALS

#### **Note**

Exterior Finishes will match BAA material palette from terminal exterior reference guide





CORRUGATED METAL PANEL



METAL STANDING SEAM ROOFING



CONCRETE



# Thank You!