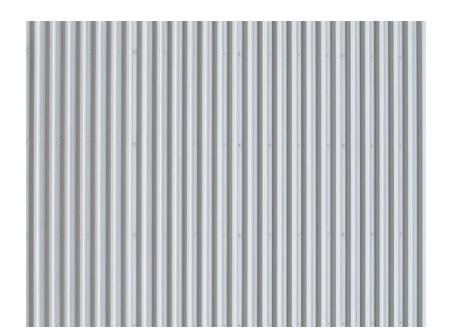

#### GATE A2 BUS ANNEX – PROPOSED MATERIALS

#### **Note**

Exterior Finishes will match BAA material palette from terminal exterior reference guide

CORRUGATED METAL PANEL

METAL STANDING SEAM ROOFING

CONCRETE