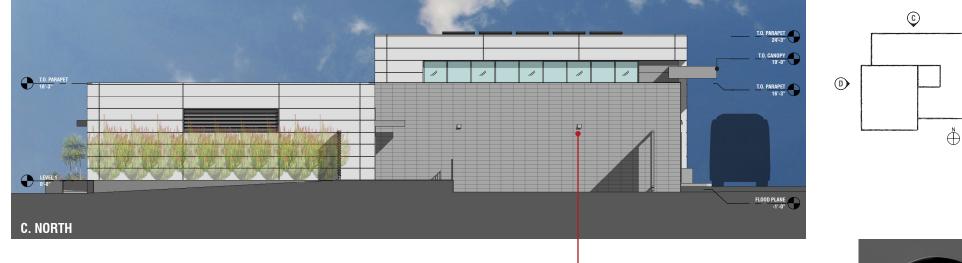

# **BUS MAINTENANCE FACILITY**

San Francisco Arts Commission Civic Design Review

**Design Development** 

#### 7/15/2019 CDR PRESENTATION

PLANNING, DESIGN & CONSTRUCTION ARCHITECTURE



#### **SITE LOCATION - PLOT 700**



PLANNING, DESIGN & CONSTRUCTION ARCHITECTURE 2

### **SITE CONTEXT**











PLANNING, DESIGN & CONSTRUCTION ARCHITECTURE



# **SITE PLAN**



# **FLOOR PLAN**



PUBLIC ENTRANCE
STAFF ENTRANCE

#### PROGRAM:

1. ADMINISTRATION 2. BREAK ROOM 3. COURTYARD 4. MAINTENANCE BAY 5. MEP / SUPPORT

BUILDING AREA: 8,150 SF



### **ELEVATIONS**







ARCHITECTURE

#### **ELEVATIONS**







#### **COURTYARD PLAN**



PLANNING, DESIGN & CONSTRUCTION ARCHITECTURE 8

# **COURTYARD ELEVATIONS**



**ARCHITECTURE** 

#### **PERSPECTIVE - SOUTHEAST**









**PLANNING, DESIGN & CONSTRUCTION** ARCHITECTURE



#### **PERSPECTIVE - EAST**











### **MATERIAL PALLETTE**





# **SIGNAGE- DIRECTIONAL WAYFINDING**

SIZE:

See drawing

#### **MATERIALS**:

Pre-made aluminum post and panel sign system Sign face materials to match existing site signage Text and icons to be reflective vinyl

**COLORS:** Blue, white to match SFO standards

**TYPOGRAPHY:** Helvetica

MESSAGE:

See drawing

**INSTALLATION:** Sign legs installed in ground with concrete foundations









# **SIGNAGE- BUILDING NUMBER**

#### SIZE:

See drawing

**MATERIALS:** Solid dimensional characters 2" thick