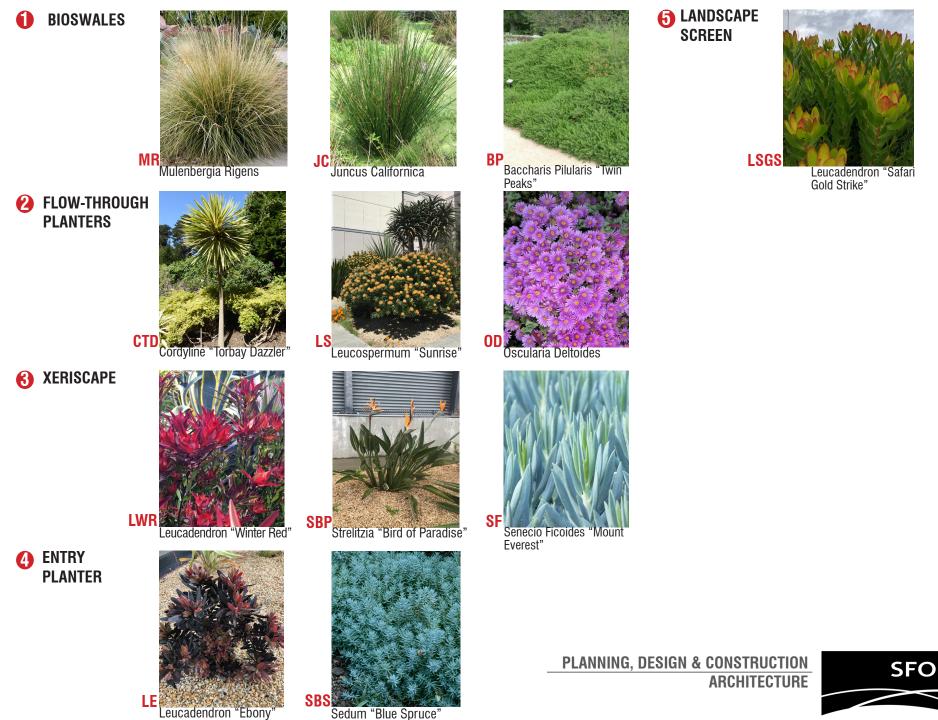

sting site signage Text and icons to be reflective vinyl

**COLORS:** Blue, white to match SFO standards

**TYPOGRAPHY:** Helvetica

MESSAGE:

See drawing

**INSTALLATION:** Sign legs installed in ground with concrete foundations









# **SIGNAGE- BUILDING NUMBER**

#### SIZE:

See drawing

**MATERIALS:** Solid dimensional characters 2" thick

**COLORS:** Color to match mullion

**TYPOGRAPHY:** Helvetica

MESSAGE: See drawing

**INSTALLATION:** Mounted on exterior wall of building









# **SIGNAGE- VINYL GRAPHIC**

**SIZE:** See drawing

**MATERIALS:** Vinyl Graphic

COLORS: White

**TYPOGRAPHY:** Helvetica

MESSAGE: See drawing

**INSTALLATION:** Mounted on exterior glass







PLANNING, DESIGN & CONSTRUCTION ARCHITECTURE



#### **SITE LANDSCAPE**



### **PROPOSED PLANTINGS**



#### **FACADE SECTIONS**







ARCHITECTURE

SFO<sup>18</sup>

THANK YOU. QUESTIONS?