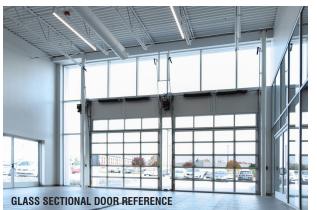

# **BUS MAINTENANCE FACILITY**

San Francisco Arts Commission Civic Design Review

**Design Development** 

#### 7/15/2019 CDR PRESENTATION

PLANNING, DESIGN & CONSTRUCTION ARCHITECTURE



#### **SITE LOCATION - PLOT 700**



PLANNING, DESIGN & CONSTRUCTION ARCHITECTURE 2

### **SITE CONTEXT**











PLANNING, DESIGN & CONSTRUCTION ARCHITECTURE



# **SITE PLAN**



# **FLOOR PLAN**



PUBLIC ENTRANCE
STAFF ENTRANCE

#### PROGRAM:

1. ADMINISTRATION 2. BREAK ROOM 3. COURTYARD 4. MAINTENANCE BAY 5. MEP / SUPPORT

BUILDING AREA: 8,150 SF



### **ELEVATIONS**







ARCHITECTURE

#### **ELEVATIONS**







#### **COURTYARD PLAN**



PLANNING, DESIGN & CONSTRUCTION ARCHITECTURE 8

# **COURTYARD ELEVATIONS**



**ARCHITECTURE** 

#### **PERSPECTIVE - SOUTHEAST**









**PLANNING, DESIGN & CONSTRUCTION** ARCHITECTURE



#### **PERSPECTIVE - EAST**











### **MATERIAL PALLETTE**





# **SIGNAGE- DIRECTIONAL WAYFINDING**

SIZE:

See drawing

#### **MATERIALS**:

Pre-made aluminum post and panel sign system Sign face materials to match existing site signage Text and icons to be reflective vinyl

**COLORS:** Blue, white to match SFO standards

**TYPOGRAPHY:** Helvetica

MESSAGE:

See drawing

**INSTALLATION:** Sign legs installed in ground with concrete foundations









# **SIGNAGE- BUILDING NUMBER**

#### SIZE:

See drawing

**MATERIALS:** Solid dimensional characters 2" thick

**COLORS:** Color to match mullion

**TYPOGRAPHY:** Helvetica

MESSAGE: See drawing

**INSTALLATION:** Mounted on exterior wall of building









# **SIGNAGE- VIN