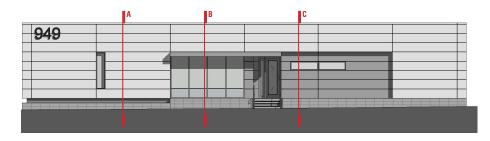

icons to be reflective vinyl

**COLORS:** Blue, white to match SFO standards

**TYPOGRAPHY:** Helvetica

MESSAGE:

See drawing

**INSTALLATION:** Sign legs installed in ground with concrete foundations









# **SIGNAGE- BUILDING NUMBER**

#### SIZE:

See drawing

**MATERIALS:** Solid dimensional characters 2" thick

**COLORS:** Color to match mullion

**TYPOGRAPHY:** Helvetica

MESSAGE: See drawing

**INSTALLATION:** Mounted on exterior wall of building









# **SIGNAGE- VINYL GRAPHIC**

**SIZE:** See drawing

**MATERIALS:** Vinyl Graphic

COLORS: White

**TYPOGRAPHY:** Helvetica

MESSAGE: See drawing

**INSTALLATION:** Mounted on exterior glass







PLANNING, DESIGN & CONSTRUCTION ARCHITECTURE



#### **SITE LANDSCAPE**



### **PROPOSED PLANTINGS**



#### **FACADE SECTIONS**







ARCHITECTURE

SFO<sup>18</sup>

THANK YOU. QUESTIONS?