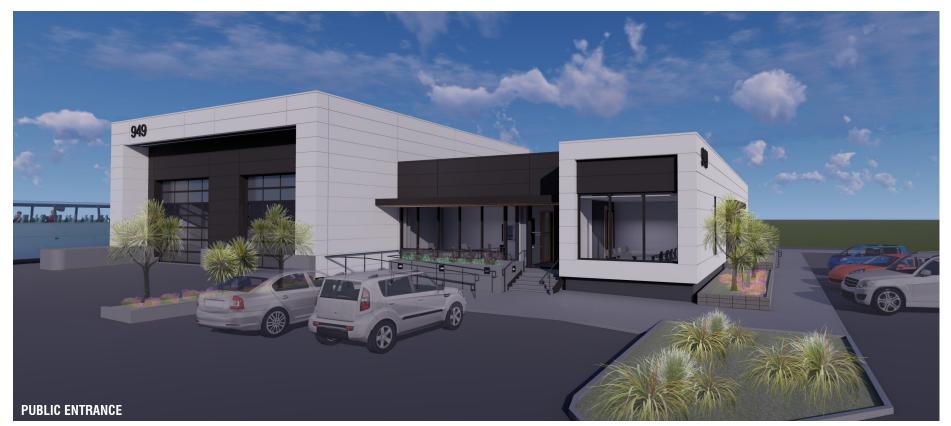

#### **PERSPECTIVE - SOUTHEAST**

**PLANNING, DESIGN & CONSTRUCTION** ARCHITECTURE

# **FLOOR PLAN**

PUBLIC ENTRANCE
STAFF ENTRANCE

#### PROGRAM:

1. ADMINISTRATION 2. BREAK ROOM 3. COURTYARD 4. MAINTENANCE BAY 5. MEP / SUPPORT

BUILDING AREA: 8,150 SF