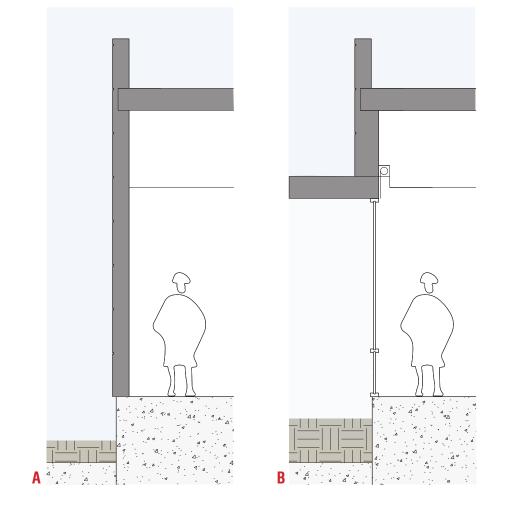

ons to be reflective vinyl

**COLORS:** Blue, white to match SFO standards

**TYPOGRAPHY:** Helvetica

MESSAGE:

See drawing

**INSTALLATION:** Sign legs installed in ground with concrete foundations









# **SIGNAGE- BUILDING NUMBER**

#### SIZE:

See drawing

**MATERIALS:** Solid dimensional characters 2" thick

**COLORS:** Color to match mullion

**TYPOGRAPHY:** Helvetica

MESSAGE: See drawing

**INSTALLATION:** Mounted on exterior wall of building









# **SIGNAGE- VINYL GRAPHIC**

**SIZE:** See drawing

**MATERIALS:** Vinyl Graphic

COLORS: White

**TYPOGRAPHY:** Helvetica

MESSAGE: See drawing

**INSTALLATION:** Mounted on exterior glass







PLANNING, DESIGN & CONSTRUCTION ARCHITECTURE



#### **SITE LANDSCAPE**



### **PROPOSED PLANTINGS**



#### **FACADE SECTIONS**







ARCHITECTURE

SFO<sup>18</sup>

THANK YOU. QUESTIONS?