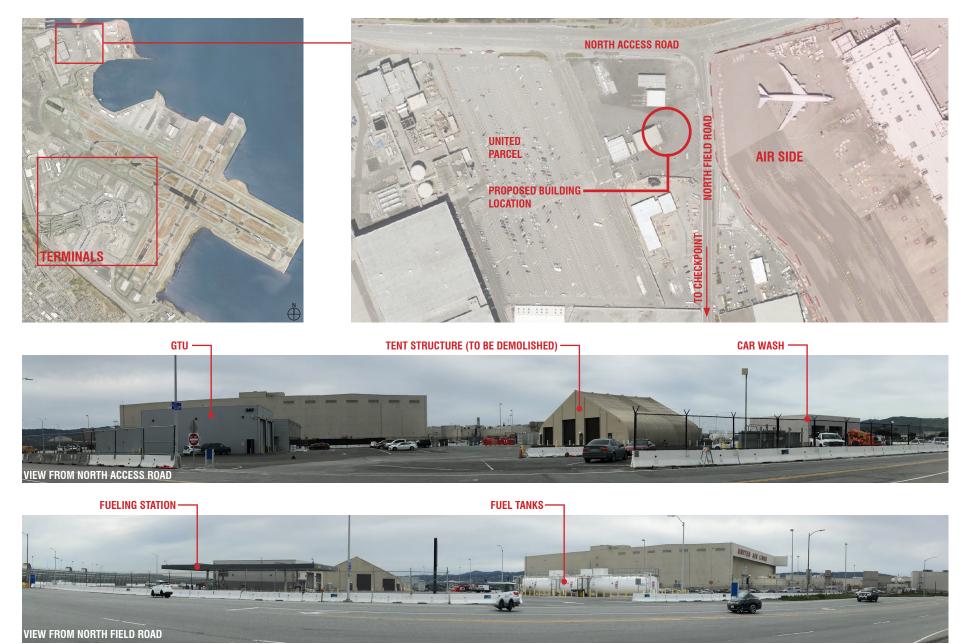

#### **SITE LOCATION - PLOT 700**

PLANNING, DESIGN & CONSTRUCTION ARCHITECTURE 2

### **SITE CONTEXT**

PLANNING, DESIGN & CONSTRUCTION ARCHITECTURE