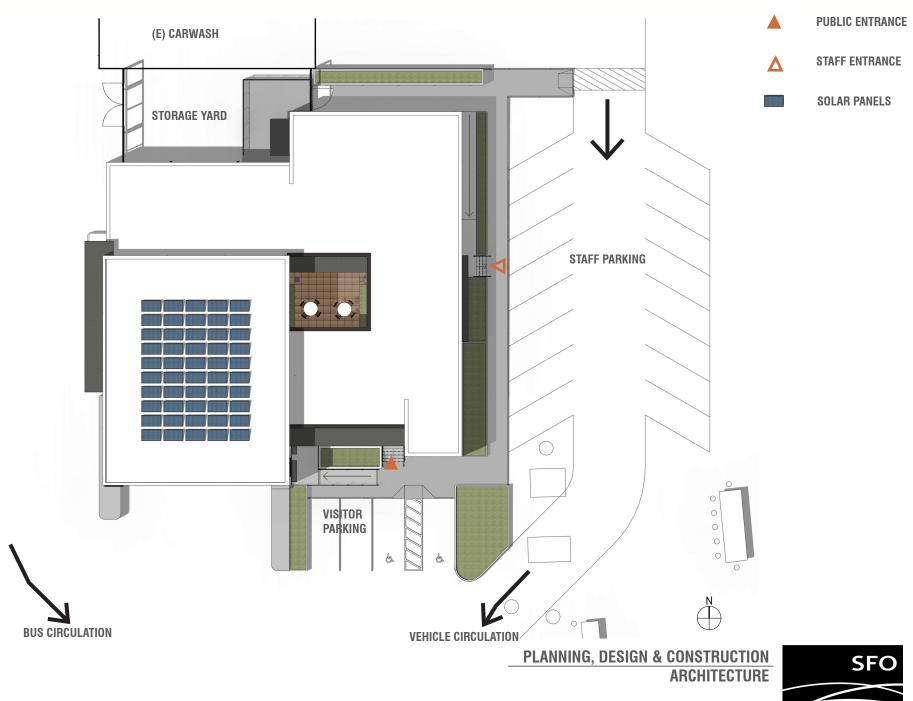

# **SITE PLAN**

# **FLOOR PLAN**

PUBLIC ENTRANCE
STAFF ENTRANCE

#### PROGRAM:

1. ADMINISTRATION 2. BREAK ROOM 3. COURTYARD 4. MAINTENANCE BAY 5. MEP / SUPPORT

BUILDING AREA: 8,150 SF