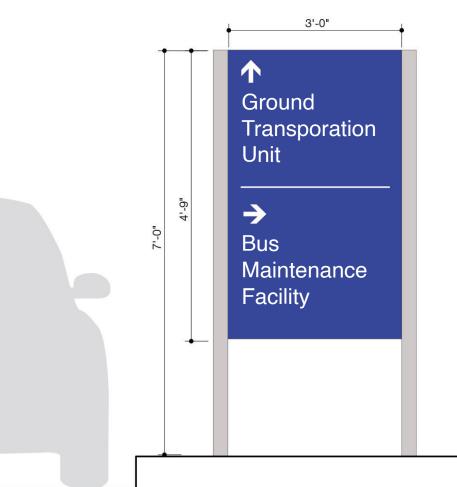

# **SIGNAGE- DIRECTIONAL WAYFINDING**

SIZE:

See drawing

#### **MATERIALS**:

Pre-made aluminum post and panel sign system Sign face materials to match existing site signage Text and icons to be reflective vinyl

**COLORS:** Blue, white to match SFO standards

**TYPOGRAPHY:** Helvetica

MESSAGE:

See drawing

**INSTALLATION:** Sign legs installed in ground with concrete foundations