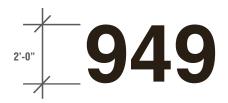

# **SIGNAGE- BUILDING NUMBER**

#### SIZE:

See drawing

**MATERIALS:** Solid dimensional characters 2" thick

**COLORS:** Color to match mullion

**TYPOGRAPHY:** Helvetica

MESSAGE: See drawing

**INSTALLATION:** Mounted on exterior wall of building