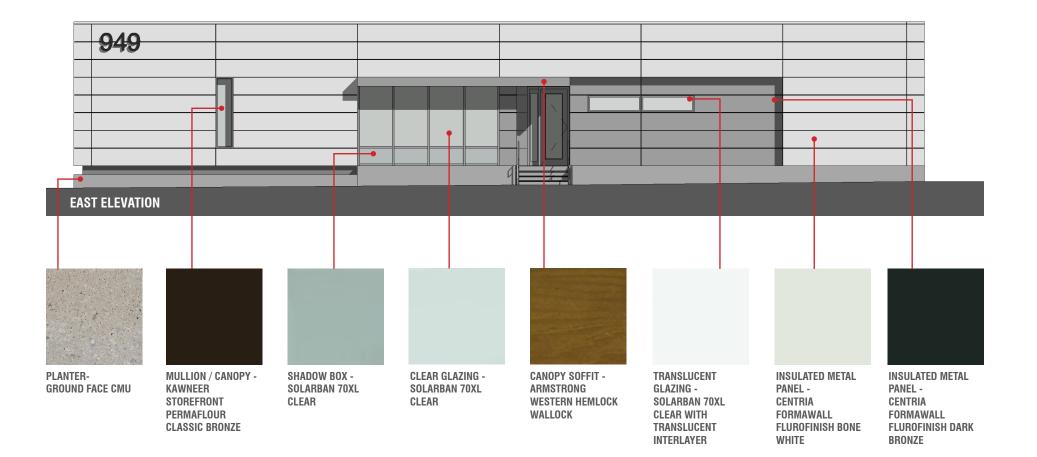

ent** 

#### 7/15/2019 CDR PRESENTATION

PLANNING, DESIGN & CONSTRUCTION ARCHITECTURE



#### **SITE LOCATION - PLOT 700**



PLANNING, DESIGN & CONSTRUCTION ARCHITECTURE 2

### **SITE CONTEXT**











PLANNING, DESIGN & CONSTRUCTION ARCHITECTURE



# **SITE PLAN**



# **FLOOR PLAN**



PUBLIC ENTRANCE
STAFF ENTRANCE

#### PROGRAM:

1. ADMINISTRATION 2. BREAK ROOM 3. COURTYARD 4. MAINTENANCE BAY 5. MEP / SUPPORT

BUILDING AREA: 8,150 SF



### **ELEVATIONS**







ARCHITECTURE

#### **ELEVATIONS**







#### **COURTYARD PLAN**



PLANNING, DESIGN & CONSTRUCTION ARCHITECTURE 8

# **COURTYARD ELEVATIONS**



**ARCHITECTURE** 

#### **PERSPECTIVE - SOUTHEAST**









**PLANNING, DESIGN & CONSTRUCTION** ARCHITECTURE



#### **PERSPECTIVE - EAST**











### **MATERIAL PALLETTE**





# **SIGNAGE- DIRECTIONAL WAYFINDING**

SIZE:

See drawing

#### **MATERIALS**:

Pre-made aluminum post and panel sign system Sign face materials to match existing site signage Text and icons to be reflective vinyl

**COLORS:** Blue, white to match SFO standards

**TYPOGRAPHY:** Helvetica

MESSAGE:

See drawing

**INSTALLATION:** Sign legs installed in ground with concrete foundations









# **SIGNAGE- BUILDING NUMBER**

#### SIZE:

See drawing

**MATERIALS:** Solid dimensional characters 2" thick

**COLORS:** Color to match mullion

**TYPOGRAPHY:** Helvetica

MESSAGE: See drawing

**INSTALLATION:** Mounted on exterior wall of building









# **SIGNAGE- VINYL GRAPHIC**

**SIZE:** See drawing

**MATERIALS:** Vinyl Graphic

COLORS: White

**TYPOGRAPHY:** Helvetica

MESSAGE: See dr