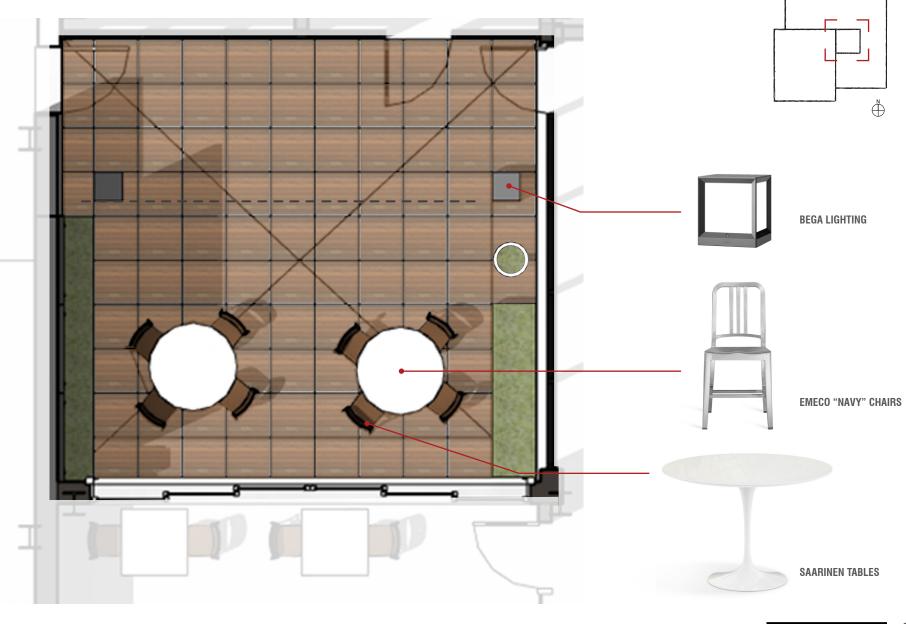

# **BUS MAINTENANCE FACILITY**

San Francisco Arts Commission Civic Design Review

**Design Development** 

#### 7/15/2019 CDR PRESENTATION

PLANNING, DESIGN & CONSTRUCTION ARCHITECTURE



#### **SITE LOCATION - PLOT 700**



PLANNING, DESIGN & CONSTRUCTION ARCHITECTURE 2

### **SITE CONTEXT**











PLANNING, DESIGN & CONSTRUCTION ARCHITECTURE



# **SITE PLAN**



# **FLOOR PLAN**



PUBLIC ENTRANCE
STAFF ENTRANCE

#### PROGRAM:

1. ADMINISTRATION 2. BREAK ROOM 3. COURTYARD 4. MAINTENANCE BAY 5. MEP / SUPPORT

BUILDING AREA: 8,150 SF



### **ELEVATIONS**







ARCHITECTURE

#### **ELEVATIONS**







#### **COURTYARD PLAN**



PLANNING, DESIGN & CONSTRUCTION ARCHITECTURE 8

# **COURTYARD ELEVATIONS**



**ARCHITECTURE** 

#### **PERSPECTIVE - SOUTHEAST**









**PLANNING, DESIGN & CONSTRUCTION** ARCHITECTURE



#### **PERSPECTIVE - EAST**











### **MATERIAL PALLETTE**





# **SIGNAGE- DIRECTIONAL WAYFINDING**

SIZE:

See drawing

#### **MATERIALS**:

Pre-made aluminum post and panel sign system Sign face materials to match existing site signage Text and icons to be reflective vinyl

**COLORS:** Blue, white to match SFO standards

**TYPOGRAPHY:** Helvetica

MESSAGE:

See drawing

**INSTALLATION:** Sign legs installed in ground with concrete foundations









# **SIGNAGE- BUILDING NUMBER**

#### SIZE:

See drawing

**MATERIALS:** Solid dimensional characters 2" thick

**COLORS:** Color to match mul