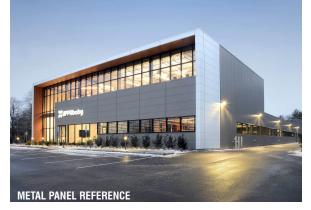

# **BUS MAINTENANCE FACILITY**

San Francisco Arts Commission Civic Design Review

**Design Development** 

#### 7/15/2019 CDR PRESENTATION

PLANNING, DESIGN & CONSTRUCTION ARCHITECTURE



#### **SITE LOCATION - PLOT 700**



PLANNING, DESIGN & CONSTRUCTION ARCHITECTURE 2

### **SITE CONTEXT**











PLANNING, DESIGN & CONSTRUCTION ARCHITECTURE



# **SITE PLAN**



# **FLOOR PLAN**



PUBLIC ENTRANCE
STAFF ENTRANCE

#### PROGRAM:

1. ADMINISTRATION 2. BREAK ROOM 3. COURTYARD 4. MAINTENANCE BAY 5. MEP / SUPPORT

BUILDING AREA: 8,150 SF



### **ELEVATIONS**







ARCHITECTURE

#### **ELEVATIONS**







#### **COURTYARD PLAN**



PLANNING, DESIGN & CONSTRUCTION ARCHITECTURE 8

# **COURTYARD ELEVATIONS**



**ARCHITECTURE** 

#### **PERSPECTIVE - SOUTHEAST**









**PLANNING, DESIGN & CONSTRUCTION** ARCHITECTURE



#### **PERSPECTIVE - EAST**











### **MATERIAL PALLETTE**





# **SIGNAGE- DIRECTIONAL WAYFINDING**

SIZE:

See drawing

#### **MATERIALS**:

Pre-made aluminum post and panel sign system Sign face materials to match existing site signage Text and icons to be reflective vinyl

**COLORS:** Blue, white to match SFO standards

**TYPOGRAPHY:** Helvetica

MESSAGE:

See drawing

**INSTALLATION:** Sign legs installed in ground with concrete foundations









# **SIGNAGE- BUILDING NUMBER**

#### SIZE:

See drawing

**MATERIALS:** Solid dimensional characters 2" thick

**COLORS:** Color to match mullion

**TYPOGRAPHY:** Helvetica

MESSAGE: See drawing

**INSTALLATION:** Mounted on exterior wall of building









# **SIGNAGE- VINYL