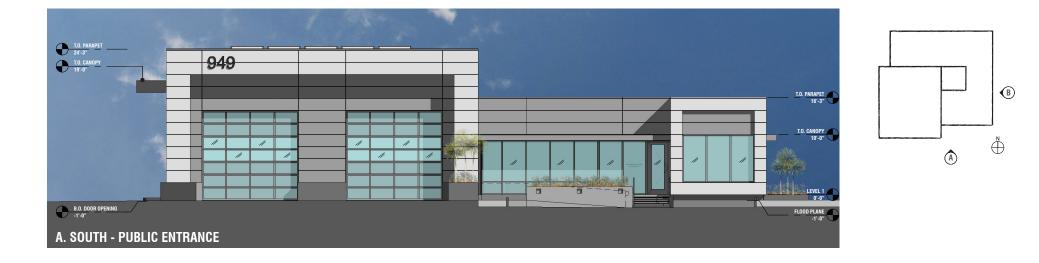

# **BUS MAINTENANCE FACILITY**

San Francisco Arts Commission Civic Design Review

**Design Development** 

#### 7/15/2019 CDR PRESENTATION

PLANNING, DESIGN & CONSTRUCTION ARCHITECTURE



#### **SITE LOCATION - PLOT 700**



PLANNING, DESIGN & CONSTRUCTION ARCHITECTURE 2

### **SITE CONTEXT**











PLANNING, DESIGN & CONSTRUCTION ARCHITECTURE



# **SITE PLAN**



# **FLOOR PLAN**



PUBLIC ENTRANCE
STAFF ENTRANCE

#### PROGRAM:

1. ADMINISTRATION 2. BREAK ROOM 3. COURTYARD 4. MAINTENANCE BAY 5. MEP / SUPPORT

BUILDING AREA: 8,150 SF



### **ELEVATIONS**







ARCHITECTURE

#### **ELEVATIONS**







#### **COURTYARD PLAN**



PLANNING, DESIGN & CONSTRUCTION ARCHITECTURE 8

# **COURTYARD ELEVATIONS**



**ARCHITECTURE** 

#### **PERSPECTIVE - SOUTHEAST**









**PLANNING, DESIGN & CONSTRUCTION** ARCHITECTURE



#### **PERSPECTIVE - EAST**











### **MATERIAL PALLETTE**





# **SIGNAGE- DIRECTIONAL WAYFINDING**

SIZE:

See drawing

#### **MATERIALS**:

Pre-made aluminum post and panel sign system Sign face materials to match existing site signage Text and icons to be reflective vinyl

**COLORS:** Blue, white to match SFO standards

**TYPOGRAPHY:** Helvetica

MESSAGE:

See drawing

**INSTALLATION:** Sign legs installed in ground with concrete foundations









# **SIGNAGE- BUILDING NUMBER**

#### SIZE:

See drawing

**MATERIALS: