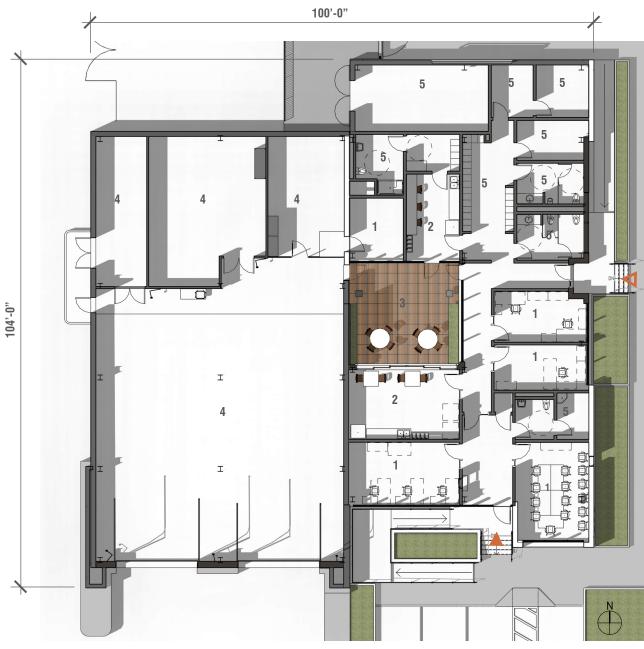

# **FLOOR PLAN**

PUBLIC ENTRANCE
STAFF ENTRANCE

#### PROGRAM:

1. ADMINISTRATION 2. BREAK ROOM 3. COURTYARD 4. MAINTENANCE BAY 5. MEP / SUPPORT

BUILDING AREA: 8,150 SF