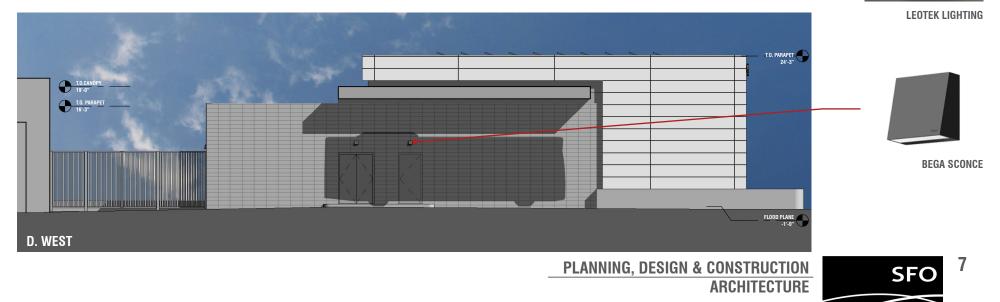

# **BUS MAINTENANCE FACILITY**

San Francisco Arts Commission Civic Design Review

**Design Development** 

#### 7/15/2019 CDR PRESENTATION

PLANNING, DESIGN & CONSTRUCTION ARCHITECTURE



#### **SITE LOCATION - PLOT 700**



PLANNING, DESIGN & CONSTRUCTION ARCHITECTURE 2

### **SITE CONTEXT**











PLANNING, DESIGN & CONSTRUCTION ARCHITECTURE



# **SITE PLAN**



# **FLOOR PLAN**



PUBLIC ENTRANCE
STAFF ENTRANCE

#### PROGRAM:

1. ADMINISTRATION 2. BREAK ROOM 3. COURTYARD 4. MAINTENANCE BAY 5. MEP / SUPPORT

BUILDING AREA: 8,150 SF



### **ELEVATIONS**







ARCHITECTURE

#### **ELEVATIONS**







#### **COURTYARD PLAN**



PLANNING, DESIGN & CONSTRUCTION ARCHITECTURE 8

# **COURTYARD ELEVATIONS**



**ARCHITECTURE** 

#### **PERSPECTIVE - SOUTHEAST**









**PLANNING, DESIGN & CONSTRUCTION** ARCHITECTURE



#### **PERSPECTIVE - EAST**











### **MATERIAL PALLETTE**





# **SIGNAGE- DIRECTIONAL WAYFINDING**

SIZE:

See drawing

#### **MATERIALS**:

Pre-made aluminum post and panel sign system Sign face materials to match existing site signage Text and icons to be reflective vinyl

**COLORS:** Blue, white to match SFO standards

**TYPOGRAPHY:** Helvetica

MESSAGE:

See drawing

**INSTALLATION:** Sign legs installed in ground with concrete foundations









# **SIGNAGE- BUILDING NUMBER**

#### SIZE:

See drawing

**MATERIALS:** Solid dimensional characters 2" thick

**C