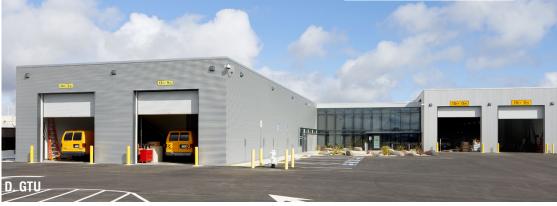

# **BUS MAINTENANCE FACILITY**

San Francisco Arts Commission Civic Design Review

**Design Development** 

#### 7/15/2019 CDR PRESENTATION

PLANNING, DESIGN & CONSTRUCTION ARCHITECTURE



#### **SITE LOCATION - PLOT 700**



PLANNING, DESIGN & CONSTRUCTION ARCHITECTURE 2

### **SITE CONTEXT**











PLANNING, DESIGN & CONSTRUCTION ARCHITECTURE



# **SITE PLAN**



# **FLOOR PLAN**



PUBLIC ENTRANCE
STAFF ENTRANCE

#### PROGRAM:

1. ADMINISTRATION 2. BREAK ROOM 3. COURTYARD 4. MAINTENANCE BAY 5. MEP / SUPPORT

BUILDING AREA: 8,150 SF



### **ELEVATIONS**







ARCHITECTURE

#### **ELEVATIONS**







#### **COURTYARD PLAN**



PLANNING, DESIGN & CONSTRUCTION ARCHITECTURE 8

# **COURTYARD ELEVATIONS**



**ARCHITECTURE** 

#### **PERSPECTIVE - SOUTHEAST**









**PLANNING, DESIGN & CONSTRUCTION** ARCHITECTURE



#### **PERSPECTIVE - EAST**











### **MATERIAL PALLETTE**





# **SIGNAGE- DIRECTIONAL WAYFINDING**

SIZE:

See drawing

#### **MATERIALS**:

Pre-made aluminum post and panel sign system Sign face materials to match existing site signage Text and icons to be ref