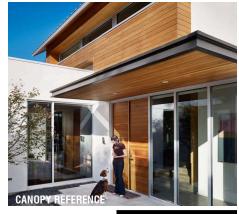

# **BUS MAINTENANCE FACILITY**

San Francisco Arts Commission Civic Design Review

**Design Development** 

#### 7/15/2019 CDR PRESENTATION

PLANNING, DESIGN & CONSTRUCTION ARCHITECTURE



#### **SITE LOCATION - PLOT 700**



PLANNING, DESIGN & CONSTRUCTION ARCHITECTURE 2

### **SITE CONTEXT**











PLANNING, DESIGN & CONSTRUCTION ARCHITECTURE



# **SITE PLAN**



# **FLOOR PLAN**



PUBLIC ENTRANCE
STAFF ENTRANCE

#### PROGRAM:

1. ADMINISTRATION 2. BREAK ROOM 3. COURTYARD 4. MAINTENANCE BAY 5. MEP / SUPPORT

BUILDING AREA: 8,150 SF



### **ELEVATIONS**







ARCHITECTURE

#### **ELEVATIONS**







#### **COURTYARD PLAN**



PLANNING, DESIGN & CONSTRUCTION ARCHITECTURE 8

# **COURTYARD ELEVATIONS**



**ARCHITECTURE** 

#### **PERSPECTIVE - SOUTHEAST**









**PLANNING, DESIGN & CONSTRUCTION** ARCHITECTURE



#### **PERSPECTIVE - EAST**











### **MATERIAL PALLETTE**





# **SIGNAGE- DIRECTIONAL WAYFINDING**

SIZE:

See drawing

#### **MATERIALS**:

Pre-made aluminum post and panel sign system Sign face materials to match existing site signage Text and icons to be reflective vinyl

**COLORS:** Blue, white to match SFO standards

**TYPOGRAPHY:** Helvetica

MESSAGE:

See drawing

**INSTALLATION:** Sign legs installed in ground with concrete foundations









# **SIGNAGE- BUILDING NUMBER**

#### SIZE:

See drawing

**MATERIALS:** Solid dimensional characters 2" thick

**COLORS:** Color to match mullion

**TYPOGRAPHY:** Helvetica

MESSAGE: See drawing

**INSTALLATION:** Mounted on exterior wall of building









# **SIGNAGE- VINYL G