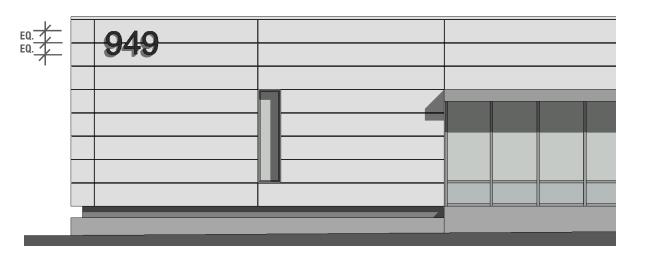

# **SIGNAGE- BUILDING NUMBER**

#### SIZE:

See drawing

**MATERIALS:** Solid dimensional characters 2" thick

**COLORS:** Color to match mullion

**TYPOGRAPHY:** Helvetica

MESSAGE: See drawing

**INSTALLATION:** Mounted on exterior wall of building