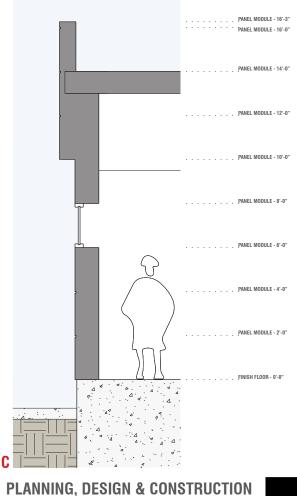

s to be reflective vinyl

**COLORS:** Blue, white to match SFO standards

**TYPOGRAPHY:** Helvetica

MESSAGE:

See drawing

**INSTALLATION:** Sign legs installed in ground with concrete foundations









# **SIGNAGE- BUILDING NUMBER**

#### SIZE:

See drawing

**MATERIALS:** Solid dimensional characters 2" thick

**COLORS:** Color to match mullion

**TYPOGRAPHY:** Helvetica

MESSAGE: See drawing

**INSTALLATION:** Mounted on exterior wall of building









# **SIGNAGE- VINYL GRAPHIC**

**SIZE:** See drawing

**MATERIALS:** Vinyl Graphic

COLORS: White

**TYPOGRAPHY:** Helvetica

MESSAGE: See drawing

**INSTALLATION:** Mounted on exterior glass







PLANNING, DESIGN & CONSTRUCTION ARCHITECTURE



#### **SITE LANDSCAPE**



### **PROPOSED PLANTINGS**



#### **FACADE SECTIONS**







ARCHITECTURE

SFO<sup>18</sup>

THANK YOU. QUESTIONS?