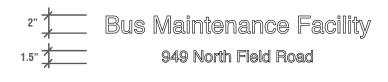

# **SIGNAGE- BUILDING NUMBER**

#### SIZE:

See drawing

**MATERIALS:** Solid dimensional characters 2" thick

**COLORS:** Color to match mullion

**TYPOGRAPHY:** Helvetica

MESSAGE: See drawing

**INSTALLATION:** Mounted on exterior wall of building