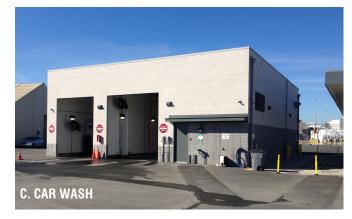

# **BUS MAINTENANCE FACILITY**

San Francisco Arts Commission Civic Design Review

**Design Development** 

#### 7/15/2019 CDR PRESENTATION

PLANNING, DESIGN & CONSTRUCTION ARCHITECTURE



#### **SITE LOCATION - PLOT 700**



PLANNING, DESIGN & CONSTRUCTION ARCHITECTURE 2

### **SITE CONTEXT**











PLANNING, DESIGN & CONSTRUCTION ARCHITECTURE



# **SITE PLAN**



# **FLOOR PLAN**



PUBLIC ENTRANCE
STAFF ENTRANCE

#### PROGRAM:

1. ADMINISTRATION 2. BREAK ROOM 3. COURTYARD 4. MAINTENANCE BAY 5. MEP / SUPPORT

BUILDING AREA: 8,150 SF



### **ELEVATIONS**







ARCHITECTURE

#### **ELEVATIONS**







#### **COURTYARD PLAN**



PLANNING, DESIGN & CONSTRUCTION ARCHITECTURE 8

# **COURTYARD ELEVATIONS**



**ARCHITECTURE** 

#### **PERSPECTIVE - SOUTHEAST**









**PLANNING, DESIGN & CONSTRUCTION** ARCHITECTURE



#### **PERSPECTIVE - EAST**











### **MATERIAL PALLETTE**





# **SIGNAGE- DIRECTIONAL WAYFINDING**

SIZE:

See drawing

#### **MATERIALS**:

Pre-made aluminum post and panel sign system Sign face materials to match existing site signage Text and icons to be r