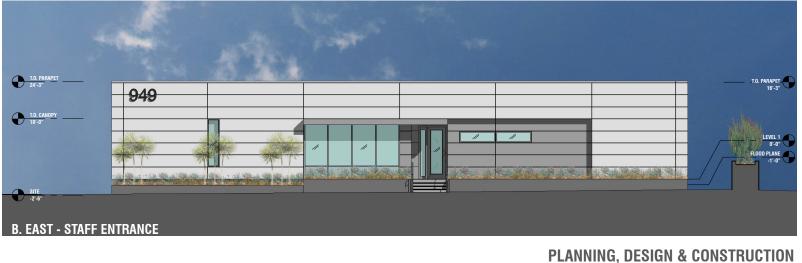

# **BUS MAINTENANCE FACILITY**

San Francisco Arts Commission Civic Design Review

**Design Development** 

#### 7/15/2019 CDR PRESENTATION

PLANNING, DESIGN & CONSTRUCTION ARCHITECTURE



#### **SITE LOCATION - PLOT 700**



PLANNING, DESIGN & CONSTRUCTION ARCHITECTURE 2

### **SITE CONTEXT**











PLANNING, DESIGN & CONSTRUCTION ARCHITECTURE



# **SITE PLAN**



# **FLOOR PLAN**



PUBLIC ENTRANCE
STAFF ENTRANCE

#### PROGRAM:

1. ADMINISTRATION 2. BREAK ROOM 3. COURTYARD 4. MAINTENANCE BAY 5. MEP / SUPPORT

BUILDING AREA: 8,150 SF



### **ELEVATIONS**







ARCHITECTURE

#### **ELEVATIONS**







#### **COURTYARD PLAN**



PLANNING, DESIGN & CONSTRUCTION ARCHITECTURE 8

# **COURTYARD ELEVATIONS**



**ARCHITECTURE** 

#### **PERSPECTIVE - SOUTHEAST**









**PLANNING, DESIGN & CONSTRUCTION** ARCHITECTURE



#### **PERSPECTIVE - EAST**











### **MATERIAL PALLETTE**





# **SIGNAGE- DIRECTIONAL WAYFINDING**

SIZE:

See drawing

#### **MATERIALS**:

Pre-made aluminum post and panel sign system Sign face materials to match existing site signage Text and icons to be reflective vinyl

**COLORS:** Blue, white to match SFO standards

**TYPOGRAPHY:** Helvetica

MESSAGE:

See drawing

**INSTALLATION:** Sign legs installed in ground with concrete foundations









# **SIGNAGE- BUILDING NUMBER**

#### SIZE:

See drawing

**MATERIALS:**