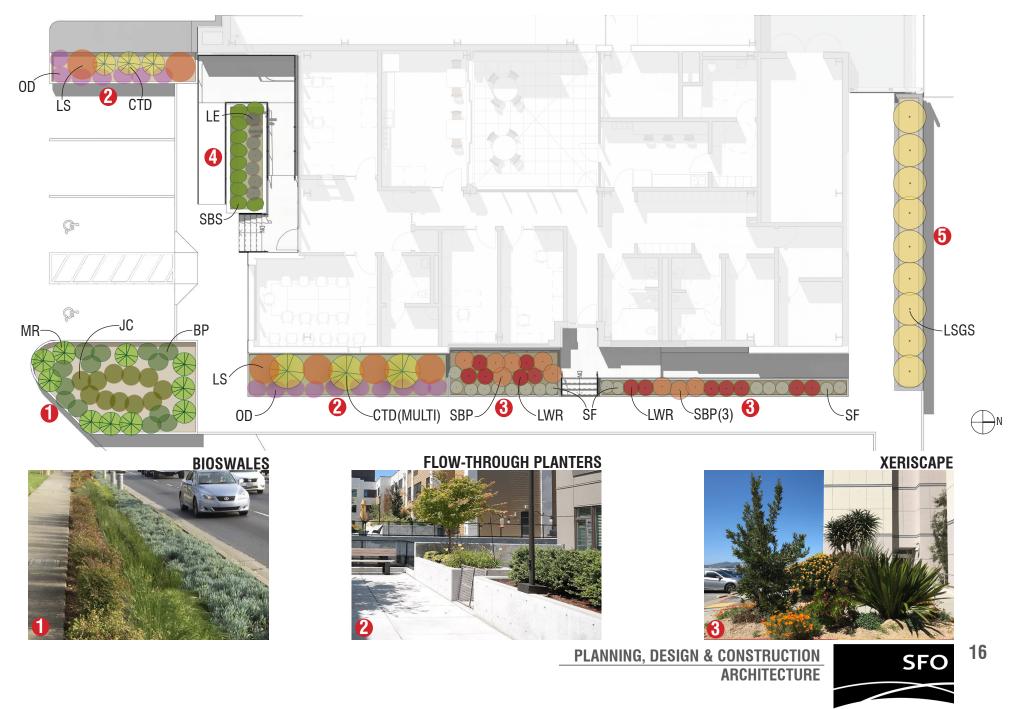

gn face materials to match existing site signage Text and icons to be reflective vinyl

**COLORS:** Blue, white to match SFO standards

**TYPOGRAPHY:** Helvetica

MESSAGE:

See drawing

**INSTALLATION:** Sign legs installed in ground with concrete foundations









# **SIGNAGE- BUILDING NUMBER**

#### SIZE:

See drawing

**MATERIALS:** Solid dimensional characters 2" thick

**COLORS:** Color to match mullion

**TYPOGRAPHY:** Helvetica

MESSAGE: See drawing

**INSTALLATION:** Mounted on exterior wall of building









# **SIGNAGE- VINYL GRAPHIC**

**SIZE:** See drawing

**MATERIALS:** Vinyl Graphic

COLORS: White

**TYPOGRAPHY:** Helvetica

MESSAGE: See drawing

**INSTALLATION:** Mounted on exterior glass







PLANNING, DESIGN & CONSTRUCTION ARCHITECTURE



#### **SITE LANDSCAPE**



### **PROPOSED PLANTINGS**



#### **FACADE SECTIONS**







ARCHITECTURE

SFO<sup>18</sup>

THANK YOU. QUESTIONS?