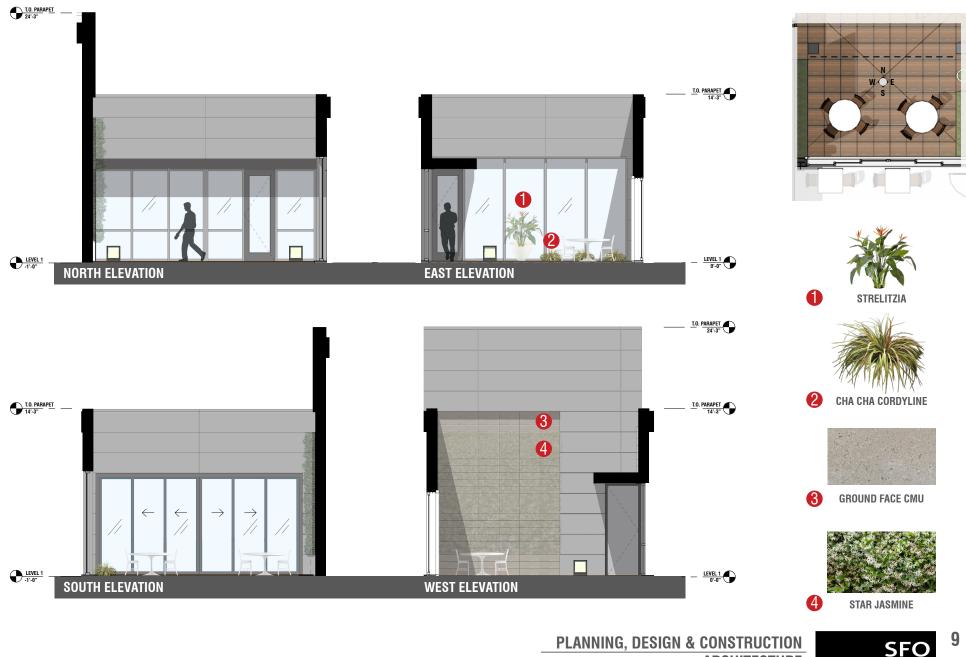

# **BUS MAINTENANCE FACILITY**

San Francisco Arts Commission Civic Design Review

**Design Development** 

#### 7/15/2019 CDR PRESENTATION

PLANNING, DESIGN & CONSTRUCTION ARCHITECTURE



#### **SITE LOCATION - PLOT 700**



PLANNING, DESIGN & CONSTRUCTION ARCHITECTURE 2

### **SITE CONTEXT**











PLANNING, DESIGN & CONSTRUCTION ARCHITECTURE



# **SITE PLAN**



# **FLOOR PLAN**



PUBLIC ENTRANCE
STAFF ENTRANCE

#### PROGRAM:

1. ADMINISTRATION 2. BREAK ROOM 3. COURTYARD 4. MAINTENANCE BAY 5. MEP / SUPPORT

BUILDING AREA: 8,150 SF



### **ELEVATIONS**







ARCHITECTURE

#### **ELEVATIONS**







#### **COURTYARD PLAN**



PLANNING, DESIGN & CONSTRUCTION ARCHITECTURE 8

# **COURTYARD ELEVATIONS**



**ARCHITECTURE** 

#### **PERSPECTIVE - SOUTHEAST**









**PLANNING, DESIGN & CONSTRUCTION** ARCHITECTURE



#### **PERSPECTIVE - EAST**











### **MATERIAL PALLETTE**





# **SIGNAGE- DIRECTIONAL WAYFINDING**

SIZE:

See drawing

#### **MATERIALS**:

Pre-made aluminum post and panel sign system Sign face materials to match existing site signage Text and icons to be reflective vinyl

**COLORS:** Blue, white to match SFO standards

**TYPOGRAPHY:** Helvetica

MESSAGE:

See drawing

**INSTALLATION:** Sign legs installed in ground with concrete foundations









# **SIGNAGE- BUILDING NUMBER**

#### SIZE:

See drawing

**MATERIALS:** Solid dimensional characters 2" thick

**COLORS:** Color to match mullion

**TYPOGRAPHY:** Helvetica

MESSAGE: See drawing

**INSTALLATION:** Mount