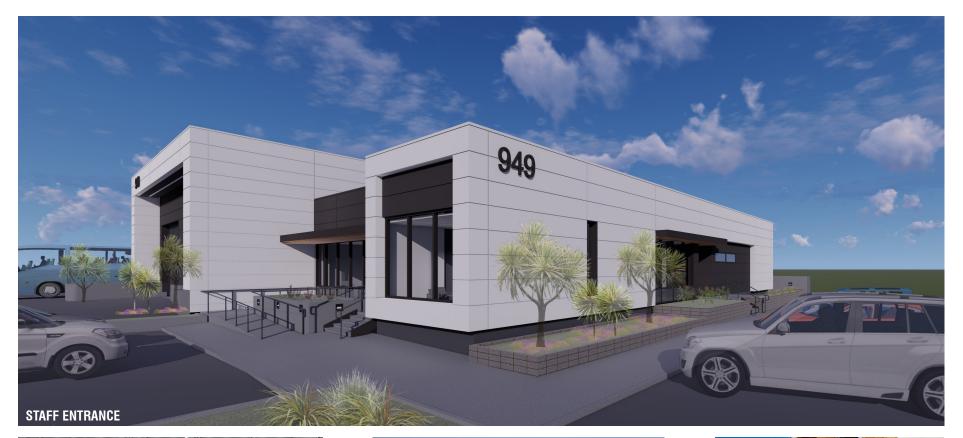

ivic Design Review

**Design Development** 

#### 7/15/2019 CDR PRESENTATION

PLANNING, DESIGN & CONSTRUCTION ARCHITECTURE



#### **SITE LOCATION - PLOT 700**



PLANNING, DESIGN & CONSTRUCTION ARCHITECTURE 2

### **SITE CONTEXT**











PLANNING, DESIGN & CONSTRUCTION ARCHITECTURE



# **SITE PLAN**



# **FLOOR PLAN**



PUBLIC ENTRANCE
STAFF ENTRANCE

#### PROGRAM:

1. ADMINISTRATION 2. BREAK ROOM 3. COURTYARD 4. MAINTENANCE BAY 5. MEP / SUPPORT

BUILDING AREA: 8,150 SF



### **ELEVATIONS**







ARCHITECTURE

#### **ELEVATIONS**







#### **COURTYARD PLAN**



PLANNING, DESIGN & CONSTRUCTION ARCHITECTURE 8

# **COURTYARD ELEVATIONS**



**ARCHITECTURE** 

#### **PERSPECTIVE - SOUTHEAST**









**PLANNING, DESIGN & CONSTRUCTION** ARCHITECTURE



#### **PERSPECTIVE - EAST**











### **MATERIAL PALLETTE**





# **SIGNAGE- DIRECTIONAL WAYFINDING**

SIZE:

See drawing

#### **MATERIALS**:

Pre-made aluminum post and panel sign system Sign face materials to match existing site signage Text and icons to be reflective vinyl

**COLORS:** Blue, white to match SFO standards

**TYPOGRAPHY:** Helvetica

MESSAGE:

See drawing

**INSTALLATION:** Sign legs installed in ground with concrete foundations









# **SIGNAGE- BUILDING NUMBER**

#### SIZE:

See drawing

**MATERIALS:** Solid dimensional characters 2" thick

**COLORS:** Color to match mullion

**TYPOGRAPHY:** Helvetica

MESSAGE: See drawing

**INSTALLATION:** Mounted on exterior wall of building









# **SIGNAGE- VINYL GRAPHIC**

**SIZE:** See drawing

**MATERIALS:** Vinyl Graphic

COLORS: White

**TYP