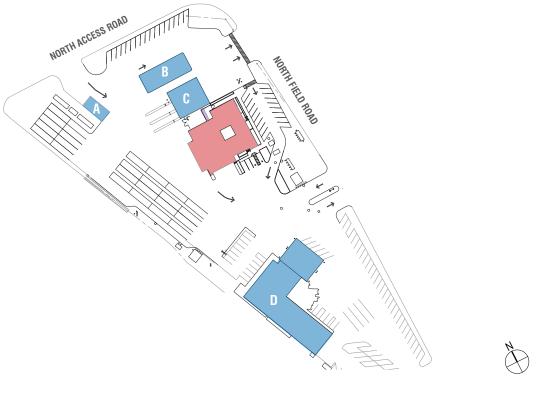

# **BUS MAINTENANCE FACILITY**

San Francisco Arts Commission Civic Design Review

**Design Development** 

#### 7/15/2019 CDR PRESENTATION

PLANNING, DESIGN & CONSTRUCTION ARCHITECTURE



#### **SITE LOCATION - PLOT 700**



PLANNING, DESIGN & CONSTRUCTION ARCHITECTURE 2

### **SITE CONTEXT**











PLANNING, DESIGN & CONSTRUCTION ARCHITECTURE



# **SITE PLAN**



# **FLOOR PLAN**



PUBLIC ENTRANCE
STAFF ENTRANCE

#### PROGRAM:

1. ADMINISTRATION 2. BREAK ROOM 3. COURTYARD 4. MAINTENANCE BAY 5. MEP / SUPPORT

BUILDING AREA: 8,150 SF



### **ELEVATIONS**







ARCHITECTURE

#### **ELEVATIONS**







#### **COURTYARD PLAN**



PLANNING, DESIGN & CONSTRUCTION ARCHITECTURE 8

# **COURTYARD ELEVATIONS**



**ARCHITECTURE** 

#### **PERSPECTIVE - SOUTHEAST**









**PLANNING, DESIGN & CONSTRUCTION** ARCHITECTURE



#### **PERSPECTIVE - EAST**











### **MATERIAL PALLETTE**





# **SIGNAGE- DIRECTIONAL WAYFINDING**

SIZE:

See drawing

#### **MATERIALS**:

Pre-made aluminum post and panel sign system Sign face materials to match existing site signage Text and icons to be