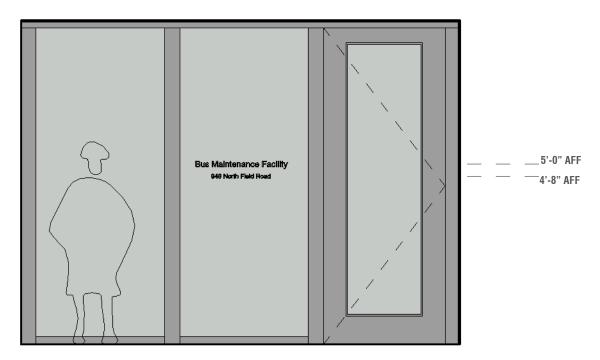

# **SIGNAGE- VINYL GRAPHIC**

**SIZE:** See drawing

**MATERIALS:** Vinyl Graphic

COLORS: White

**TYPOGRAPHY:** Helvetica

MESSAGE: See drawing

**INSTALLATION:** Mounted on exterior glass

PLANNING, DESIGN & CONSTRUCTION ARCHITECTURE