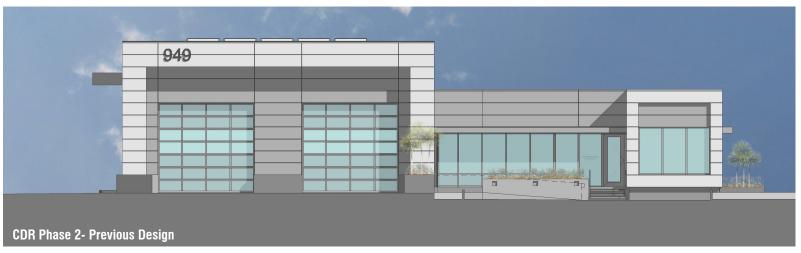

l**

Contingencies as listed in July 15, 2019 meeting minutes:

1. TREE PLACEMENT: MORE SCULPTURAL

**Major revision since July 15, 2019 presentation:** 

2. GARAGE DOORS PANELS: LESS TRANSPARENT

Contingencies as listed in July 15, 2019 meeting minutes:

3. SOUTH FACADE: REFINED PROPORTIONS

## 1. SITE LANDSCAPE: BUILDING ENTRANCE MORE SCULPTURAL



**CDR Phase 2- Previous Design** 

**CDR Phase 3 - Proposed Design** 

Removed Flow-Through

Planter

#### 1. SITE LANDSCAPE: STAFF ENTRANCE MORE SCULPTURAL



**CDR Phase 3 - Proposed Design** 



**CDR Phase 2- Previous Design** 

#### 1. SITE LANDSCAPE: PROPOSED PLANTINGS









FLOW-THROUGH **PLANTERS** 









**K** XERISCAPE







**ENTRY PLANTER** 







6 LANDSCAPE SCREEN

**SFO** 

### 2. GARAGE DOOR PANELS: LESS TRANSPARENT





## 2. SOUTH FACADE: REFINED PROPORTIONS



- REMOVED BOX FRAME



# THANK YOU. QUESTIONS?