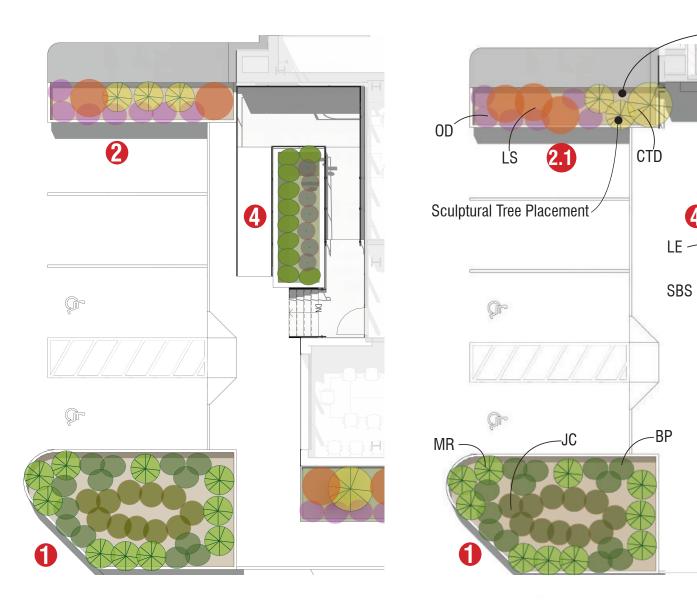

## 1. SITE LANDSCAPE: BUILDING ENTRANCE MORE SCULPTURAL

**CDR Phase 2- Previous Design** 

**CDR Phase 3 - Proposed Design** 

Removed Flow-Through

Planter

#### 1. SITE LANDSCAPE: STAFF ENTRANCE MORE SCULPTURAL

**CDR Phase 3 - Proposed Design** 

**CDR Phase 2- Previous Design** 