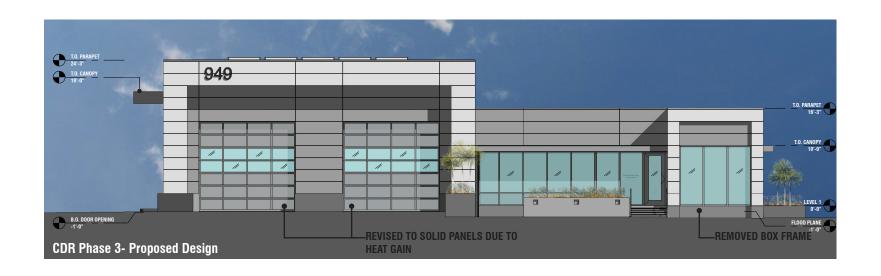

val**

Contingencies as listed in July 15, 2019 meeting minutes:

1. TREE PLACEMENT: MORE SCULPTURAL

**Major revision since July 15, 2019 presentation:** 

2. GARAGE DOORS PANELS: LESS TRANSPARENT

Contingencies as listed in July 15, 2019 meeting minutes:

3. SOUTH FACADE: REFINED PROPORTIONS

## 1. SITE LANDSCAPE: BUILDING ENTRANCE MORE SCULPTURAL



**CDR Phase 2- Previous Design** 

**CDR Phase 3 - Proposed Design** 

Removed Flow-Through

Planter

#### 1. SITE LANDSCAPE: STAFF ENTRANCE MORE SCULPTURAL



**CDR Phase 3 - Proposed Design** 



**CDR Phase 2- Previous Design** 

#### 1. SITE LANDSCAPE: PROPOSED PLANTINGS









FLOW-THROUGH **PLANTERS** 









**K** XERISCAPE







**ENTRY PLANTER** 







6 LANDSCAPE SCREEN

**SFO** 

### 2. GARAGE DOOR PANELS: LESS TRANSPARENT





## 2. SOUTH FACADE: REFINED PROPORTIONS



- REMOVED BOX FRAME



# THANK YOU. QUESTIONS?