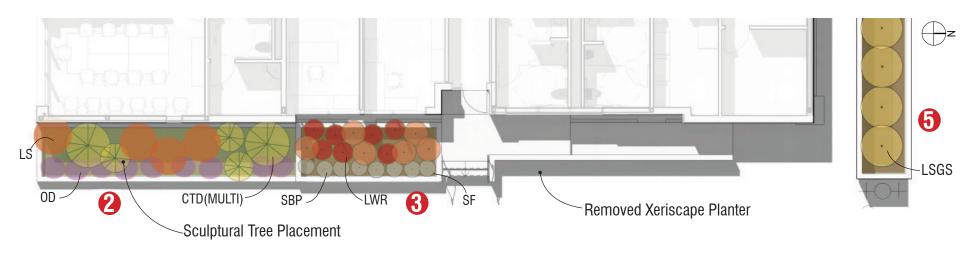

#### 1. SITE LANDSCAPE: PROPOSED PLANTINGS

FLOW-THROUGH **PLANTERS** 

**K** XERISCAPE

**ENTRY PLANTER** 

6 LANDSCAPE SCREEN

**SFO** 