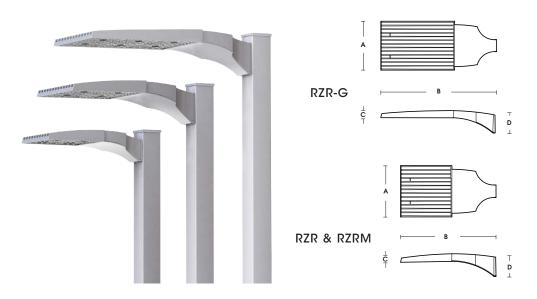

#### SOLID STATE AREA LIGHTING **RAZAR SERIES-LED SPECIFICATIONS**

mwa architects

CIVIC DESIGN PRESENTATION: PHASE 2 DESIGN DEVELOPMENT & PHASE 3 CONSTRUCTION DOCUMENTS JANUARY 11, 2016