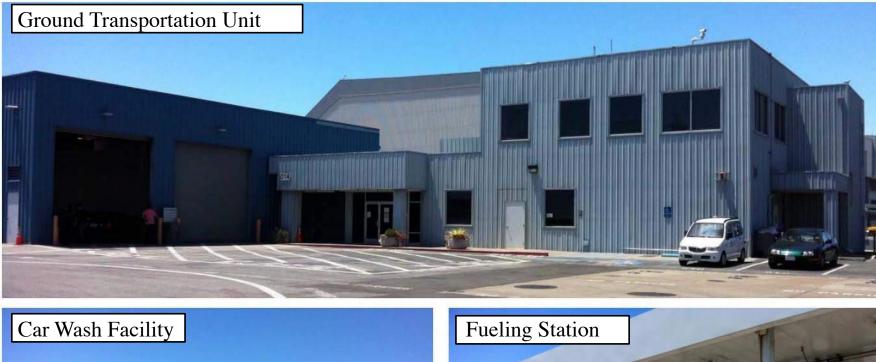

## EXISTING SOUTH FIELD FACILITIES

mwa architects

CIVIC DESIGN PRESENTATION: PHASE 2 DESIGN DEVELOPMENT & PHASE 3 CONSTRUCTION DOCUMENTS JANUARY 11, 2016

EXISTING SITE

mwa architects

CIVIC DESIGN PRESENTATION: PHASE 2 DESIGN DEVELOPMENT & PHASE 3 CONSTRUCTION DOCUMENTS JANUARY 11, 2016

## **EXISTING SITE**

AERIAL VIEW

VIEW FROM NORTHEAST CORNER OF SITE