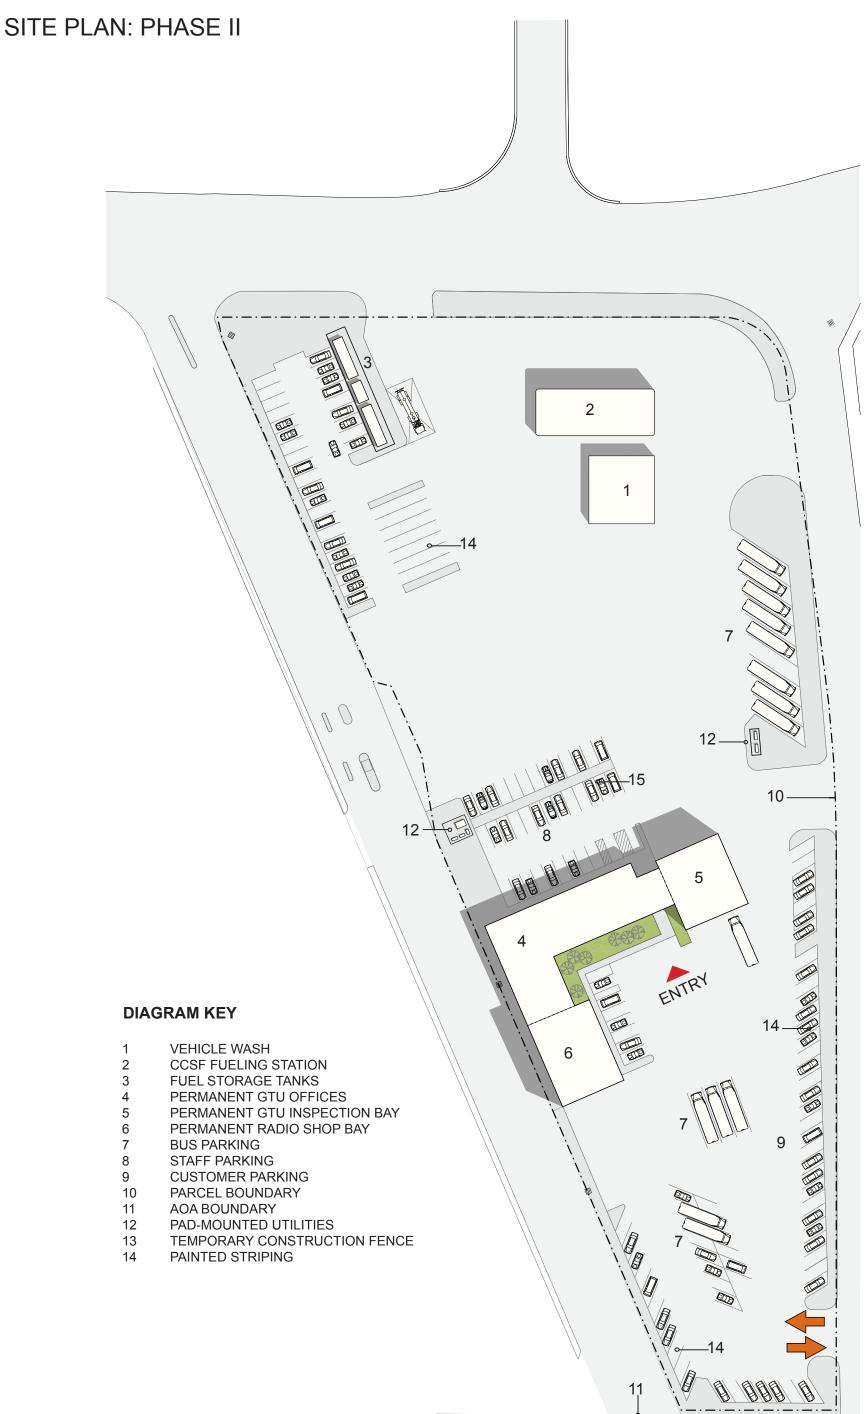

#### PHASE II (THIS PROJECT)

• GTU FACILITY

PAULETT TAGGART

ARCHITECTS

| 9  | CUSTOMER PARKING             |
|----|------------------------------|
| 10 | PARCEL BOUNDARY              |
| 11 | AOA BOUNDARY                 |
| 12 | PAD-MOUNTED UTILITIES        |
| 13 | TEMPORARY CONSTRUCTION FENCE |
| 14 | PAINTED STRIPING             |
|    |                              |