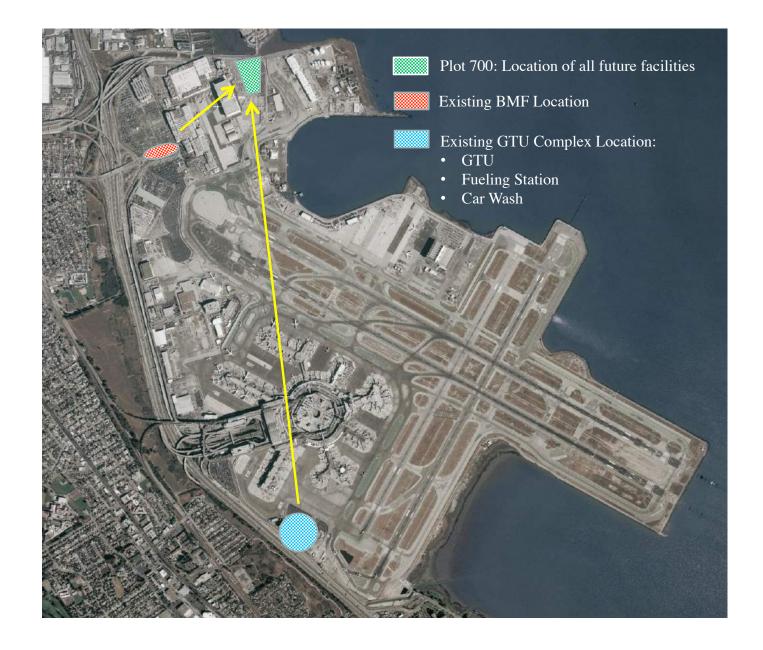

## SOUTH FIELD RELOCATION

#### **PHASE I** (THIS PROJECT) • TEMPORARY GTU OFFICES & INSPECTION BAYS

- FUELING STATION
- CAR WASH FACILITY

#### PHASE II (THIS PROJECT)

• GTU FACILITY

#### **PHASE III** (FUTURE PROJECT)

- BUS MAINTENANCE FACILITY
- CNG FACILITY

mwa architects

CIVIC DESIGN PRESENTATION: PHASE 2 DESIGN DEVELOPMENT & PHASE 3 CONSTRUCTION DOCUMENTS JANUARY 11, 2016