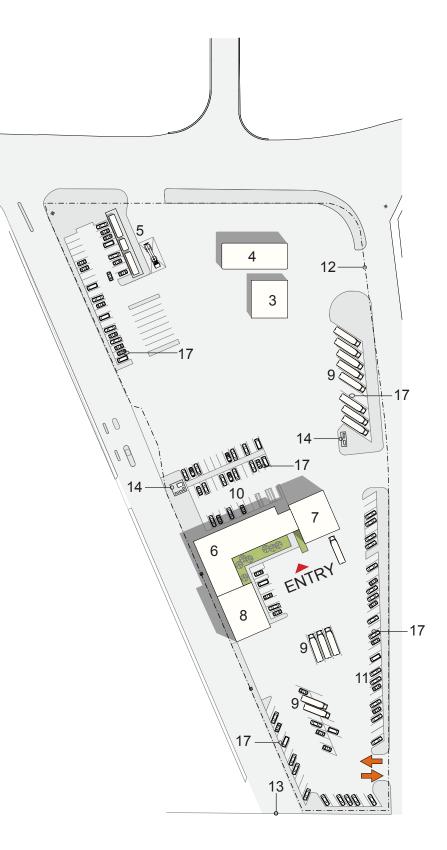

## mwa architects

CIVIC DESIGN PRESENTATION: PHASE 2 DESIGN DEVELOPMENT & PHASE 3 CONSTRUCTION DOCUMENTS JANUARY 11, 2016

SITE PLAN

SFO

2

3

4

5

6

7

8

9

10

11 12

13

14

15 16

17

PAULETT TAGGART

ARCHITECTS

| 9  | CUSTOMER PARKING             |
|----|------------------------------|
| 10 | PARCEL BOUNDARY              |
| 11 | AOA BOUNDARY                 |
| 12 | PAD-MOUNTED UTILITIES        |
| 13 | TEMPORARY CONSTRUCTION FENCE |
| 14 | PAINTED STRIPING             |
|    |                              |