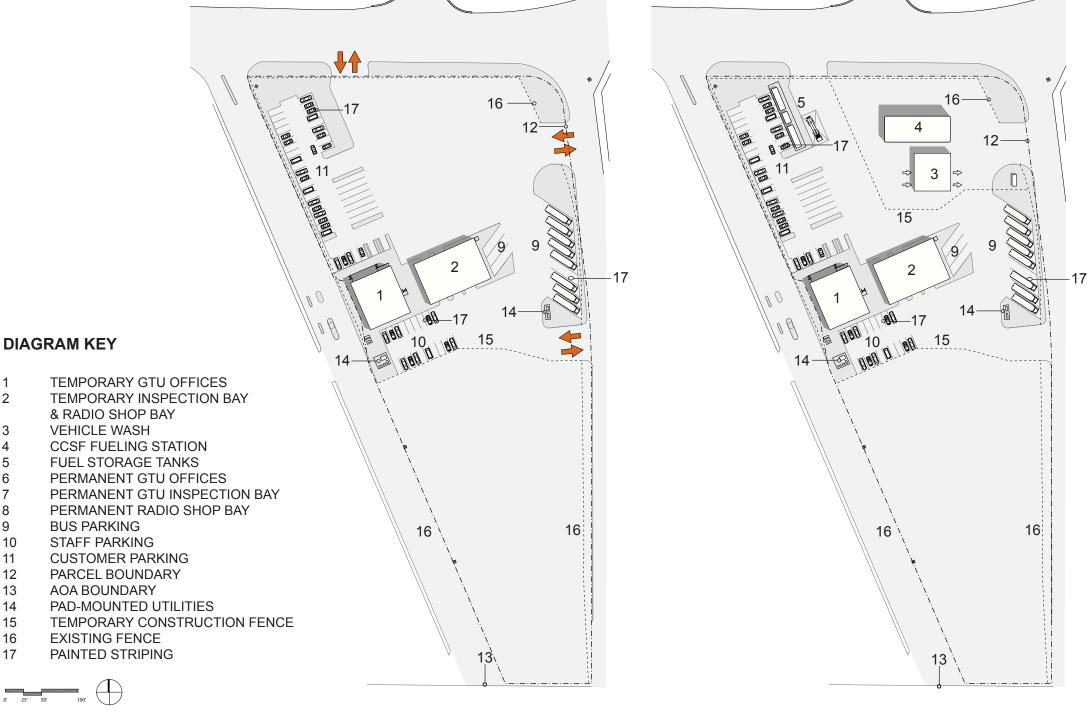

## mwa architects

CIVIC DESIGN PRESENTATION: PHASE 2 DESIGN DEVELOPMENT & PHASE 3 CONSTRUCTION DOCUMENTS JANUARY 11, 2016

SITE PLAN

SFO

2

3

4

5

6

7

8

9

10

11 12

13

14

15 16

17

PAULETT TAGGART

ARCHITECTS

| 9  | CUSTOMER PARKING             |
|----|------------------------------|
| 10 | PARCEL BOUNDARY              |
| 11 | AOA BOUNDARY                 |
| 12 | PAD-MOUNTED UTILITIES        |
| 13 | TEMPORARY CONSTRUCTION FENCE |
| 14 | PAINTED STRIPING             |
|    |                              |