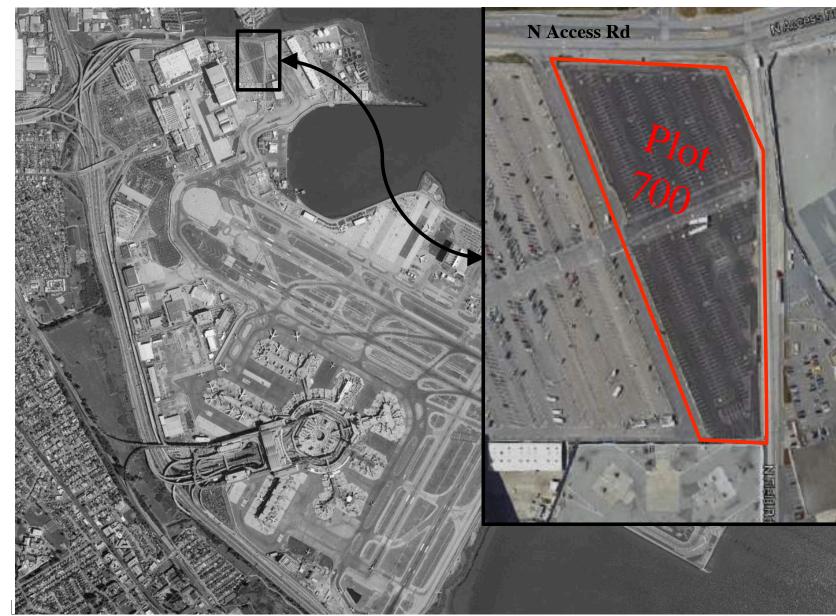

## SOUTH FIELD RELOCATION

## EXISTING SOUTH FIELD FACILITIES

mwa architects

CIVIC DESIGN PRESENTATION: PHASE 2 DESIGN DEVELOPMENT & PHASE 3 CONSTRUCTION DOCUMENTS JANUARY 11, 2016

EXISTING SITE

mwa architects

CIVIC DESIGN PRESENTATION: PHASE 2 DESIGN DEVELOPMENT & PHASE 3 CONSTRUCTION DOCUMENTS JANUARY 11, 2016

## **EXISTING SITE**

AERIAL VIEW

VIEW FROM NORTHEAST CORNER OF SITE