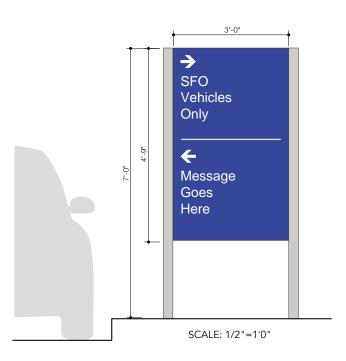

# Directional Wayfinding (DIR)

#### SIGN FABRICATOR TO PROVIDE:

- Shop Drawings
- Engineering Calculations
- Layout Patterns (Copy)
- Fabrication Sample
- Local Sign Permits

### Client

San Francisco International Airport SFO Ground Transportation Unit

Directional Wayfinding (DR-R)

15 September 2016