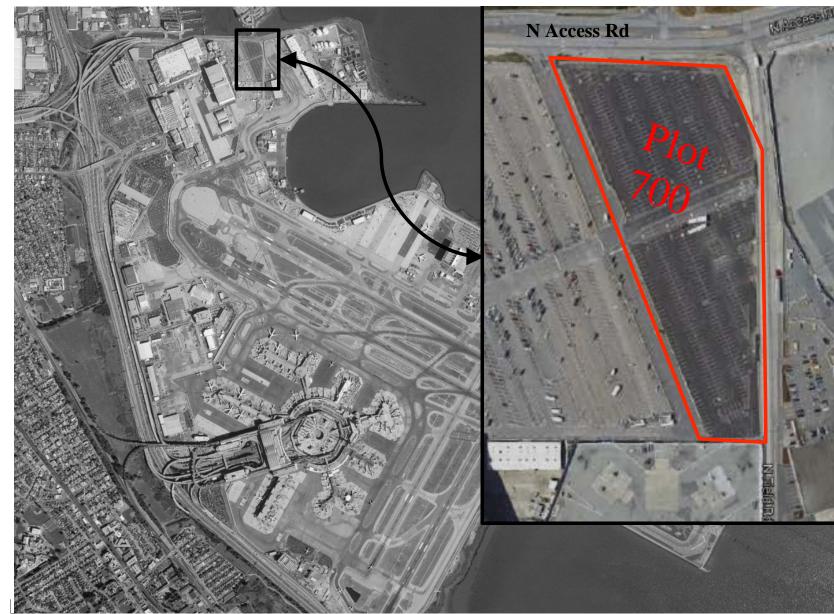

# **EXISTING SITE**

AERIAL VIEW

VIEW FROM NORTHEAST CORNER OF SITE

mwa architects

CIVIC DESIGN REVIEW: PHASE II DESIGN DEVELOPMENT PRESENTATION SEPTEMBER 19, 2016

🕿 📄

CIVIC DESIGN REVIEW: PHASE II DESIGN DEVELOPMENT PRESENTATION SEPTEMBER 19, 2016