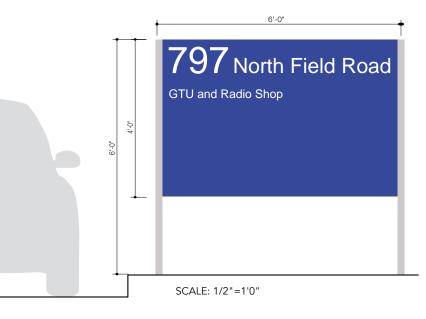

# Monumental Sign (MS)

| SIZE                                                                                                                                                          |
|---------------------------------------------------------------------------------------------------------------------------------------------------------------|
| See drawing                                                                                                                                                   |
| MATERIALS                                                                                                                                                     |
| Pre-made aluminum post and panel sign system<br>Sign face to be either aluminum or porcelain with painted face color<br>Text and icons to be reflective vinyl |
| COLORS                                                                                                                                                        |
| Paint Color TBD by SFO                                                                                                                                        |
| TYPOGRAPHY                                                                                                                                                    |
| Helvetica                                                                                                                                                     |
| MESSAGE                                                                                                                                                       |
| See sign message schedule                                                                                                                                     |
| INSTALLATION                                                                                                                                                  |
| Sign legs installed in ground with concrete foundations                                                                                                       |
| NOTES                                                                                                                                                         |
| All site conditions to be verified                                                                                                                            |

#### SIGN FABRICATOR TO PROVIDE:

- Shop Drawings
- Engineering Calculations
- Layout Patterns (Copy)
- Fabrication Sample
- Local Sign Permits