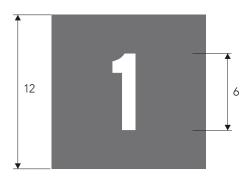

# Garage Bay Number (GBN)

SIZE

See drawing

#### MATERIALS

Aluminum base panel. Sign face color to be reflective yellow vinyl. Text and sign frame to be black vinyl.

#### INSTALLATION

Mounted to exterior wall of buildings with bolts, left aligned with the left edge of the opening and vertically aligned with the vertical clearance signs.

### NOTES

All site conditions to be verified

SCALE: 2"=1'0"