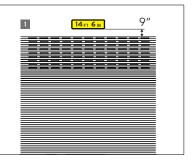

# Monumental Sign (MS)

| SIZE                                                                                                                                                          |
|---------------------------------------------------------------------------------------------------------------------------------------------------------------|
| See drawing                                                                                                                                                   |
| MATERIALS                                                                                                                                                     |
| Pre-made aluminum post and panel sign system<br>Sign face to be either aluminum or porcelain with painted face color<br>Text and icons to be reflective vinyl |
| COLORS                                                                                                                                                        |
| Paint Color TBD by SFO                                                                                                                                        |
| TYPOGRAPHY                                                                                                                                                    |
| Helvetica                                                                                                                                                     |
| MESSAGE                                                                                                                                                       |
| See sign message schedule                                                                                                                                     |
| INSTALLATION                                                                                                                                                  |
| Sign legs installed in ground with concrete foundations                                                                                                       |
| NOTES                                                                                                                                                         |
| All site conditions to be verified                                                                                                                            |

#### SIGN FABRICATOR TO PROVIDE:

- Shop Drawings
- Engineering Calculations
- Layout Patterns (Copy)
- Fabrication Sample
- Local Sign Permits