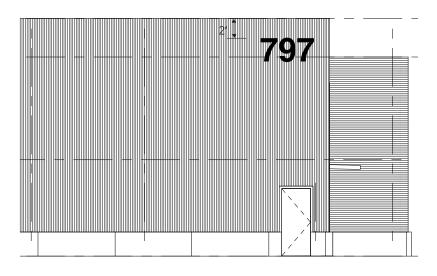

# Building Number (BN)

| SIZE                                        |  |
|---------------------------------------------|--|
| See drawing                                 |  |
| MATERIALS                                   |  |
| Solid black dimensional characters 6" thick |  |
| COLORS                                      |  |
| Black                                       |  |
| TYPOGRAPHY                                  |  |
| Helvetica                                   |  |
| MESSAGE                                     |  |
| See artwork                                 |  |
| INSTALLATION                                |  |
| Mounted on exterior wall of building.       |  |
| NOTES                                       |  |
| All site conditions to be verified          |  |

#### SIGN FABRICATOR TO PROVIDE:

- Shop Drawings
- Engineering Calculations
- Layout Patterns (Copy)
- Fabrication Sample
- □ Local Sign Permits

## lowercaseproductions

309 Lyon Street San Francisco, CA 94117 www.lowercaseproductions.com

### Client

San Francisco International Airport SFO Ground Transportation Unit Building Number (BN)

15 September 2016