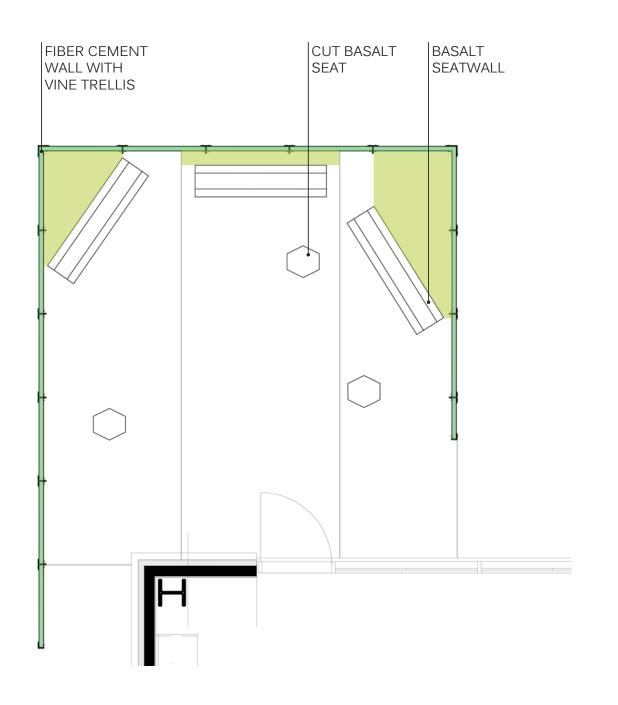

### RIVERMARK

PLANTING PLAN | ENTRY GARDEN

FLETCHER STUDIO

CIVIC DESIGN REVIEW: PHASE II DESIGN DEVELOPMENT PRESENTATION SEPTEMBER 19, 2016

AGAVE BRACTEOSA SQUID AGAVE 5 GAL

ALOE 'ELFIN' BLUE ELF ALOE 5 GAL

BULBINE FRUCTESCENS ORANGE STALKED BULBINE 5 GAL

ALOE BAINSII TREE ALOE 24" BOX

GTU RELOCATION PROJECT TERMINAL 1 REDEVELOPMENT PROGRAM SAN FRANCISCO INTERNATIONAL AIRPORT

PAULETT TAGGART

A R C H I T E C T S

1

scale: 1/4" = 1'

FLETCHER STUDIO

CIVIC DESIGN REVIEW: PHASE II DESIGN DEVELOPMENT PRESENTATION SEPTEMBER 19, 2016 LOMANDRA 'NYALLA' NYALLA LOMANDRA 5 GAL

TRACHELOSPERMUM JASMINOIDES 'MADISON'

STAR JASMINE (ALONG FENCE)