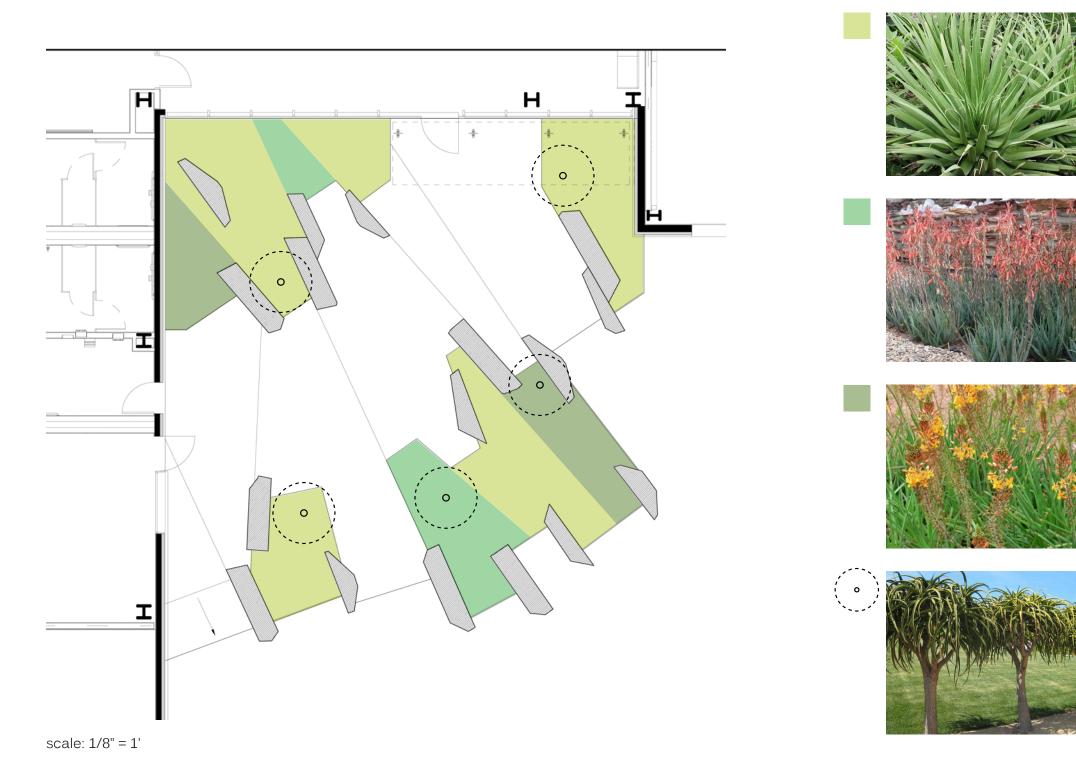

### RIVERMARK

PLANTING PLAN | ENTRY GARDEN

FLETCHER STUDIO

CIVIC DESIGN REVIEW: PHASE II DESIGN DEVELOPMENT PRESENTATION SEPTEMBER 19, 2016

AGAVE BRACTEOSA SQUID AGAVE 5 GAL

ALOE 'ELFIN' BLUE ELF ALOE 5 GAL

BULBINE FRUCTESCENS ORANGE STALKED BULBINE 5 GAL

ALOE BAINSII TREE ALOE 24" BOX

GTU RELOCATION PROJECT TERMINAL 1 REDEVELOPMENT PROGRAM SAN FRANCISCO INTERNATIONAL AIRPORT

PAULETT TAGGART

A R C H I T E C T S

1

scale: 1/4" = 1'

FLETCHER STUDIO

CIVIC DESIGN REVIEW: PHASE II DESIGN DEVELOPMENT PRESENTATION SEPTEMBER 19, 2016 LOMANDRA 'NYALLA' NYALLA LOMANDRA 5 GAL

TRACHELOSPERMUM JASMINOIDES 'MADISON'

STAR JASMINE (ALONG FENCE)