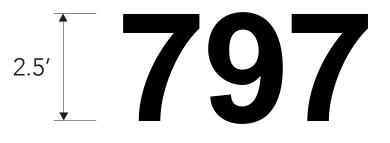

# Vinyl Graphic (VG)

| SIZE                               |
|------------------------------------|
| See drawing                        |
| MATERIALS                          |
| Vinyl Graphic                      |
| COLORS                             |
| White                              |
| TYPOGRAPHY                         |
| Helvetica                          |
| MESSAGE                            |
| See sign message schedule          |
| INSTALLATION                       |
| Mounted on exterior glass          |
| NOTES                              |
| All site conditions to be verified |
|                                    |

# Ground Transportation Unit

797 North Field Road

Hours:
7:00am-5:00pm
Saturday, Sunday and
Holidarys Closed