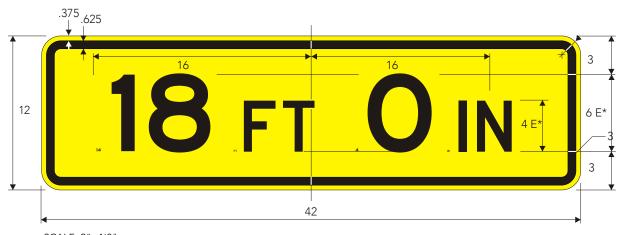

# Vertical Clearance (VC)

SIZE

See drawing

### MATERIALS

Aluminum base panel with rounded corners. Sign face color to be reflective yellow vinyl. Text and sign frame to be black vinyl.

### COLORS

Black for Text

Reflective Yellow

TYPOGRAPHY

Series E2000 Normal