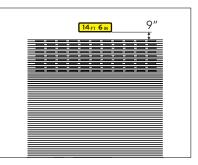

# Monumental Sign (MS)

| SIZE                                                                                                                                                          |
|---------------------------------------------------------------------------------------------------------------------------------------------------------------|
| See drawing                                                                                                                                                   |
| MATERIALS                                                                                                                                                     |
| Pre-made aluminum post and panel sign system<br>Sign face to be either aluminum or porcelain with painted face color<br>Text and icons to be reflective vinyl |
| COLORS                                                                                                                                                        |
| Paint Color TBD by SFO                                                                                                                                        |
| TYPOGRAPHY                                                                                                                                                    |
| Helvetica                                                                                                                                                     |
| MESSAGE                                                                                                                                                       |
| See sign message schedule                                                                                                                                     |
| INSTALLATION                                                                                                                                                  |
| Sign legs installed in ground with concrete foundations                                                                                                       |
| NOTES                                                                                                                                                         |
| All site conditions to be verified                                                                                                                            |

#### SIGN FABRICATOR TO PROVIDE:

- Shop Drawings
- Engineering Calculations
- Layout Patterns (Copy)
- Fabrication Sample
- Local Sign Permits