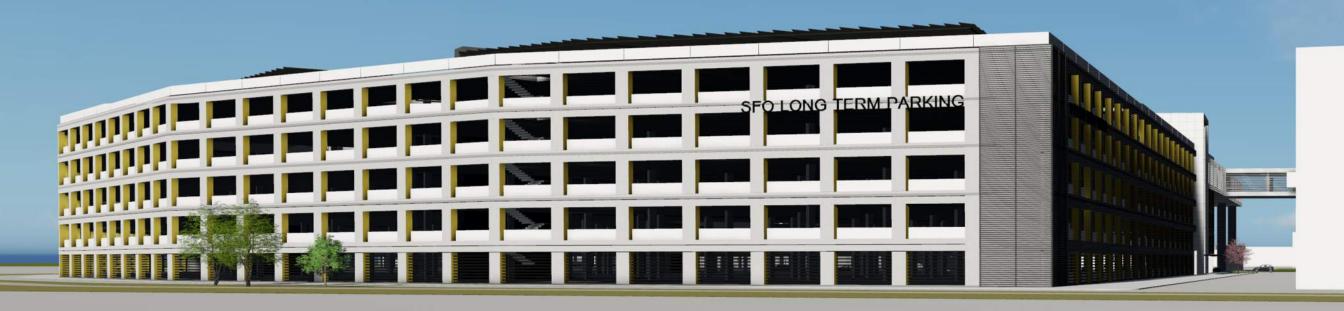

#### Project Narrative (printed version only)

Located at the northwest corner of lot DD, the proposed long term parking garage no. 2 is a new 6 level parking structure, with a vehicular connector to the existing LTPG 1 at levels 3 and 5. The most prominent feature of the new structure will be the pedestrian connector at level 5 linking the new garage to LTPG 1, to the future AirTrain station, and to the future CONRAC. This feature lines up with the vehicular gates to create an entry portal to the SFO long-term parking garage campus.

# Level 6 (roof)

West Façade (Freeway)

#### West Side