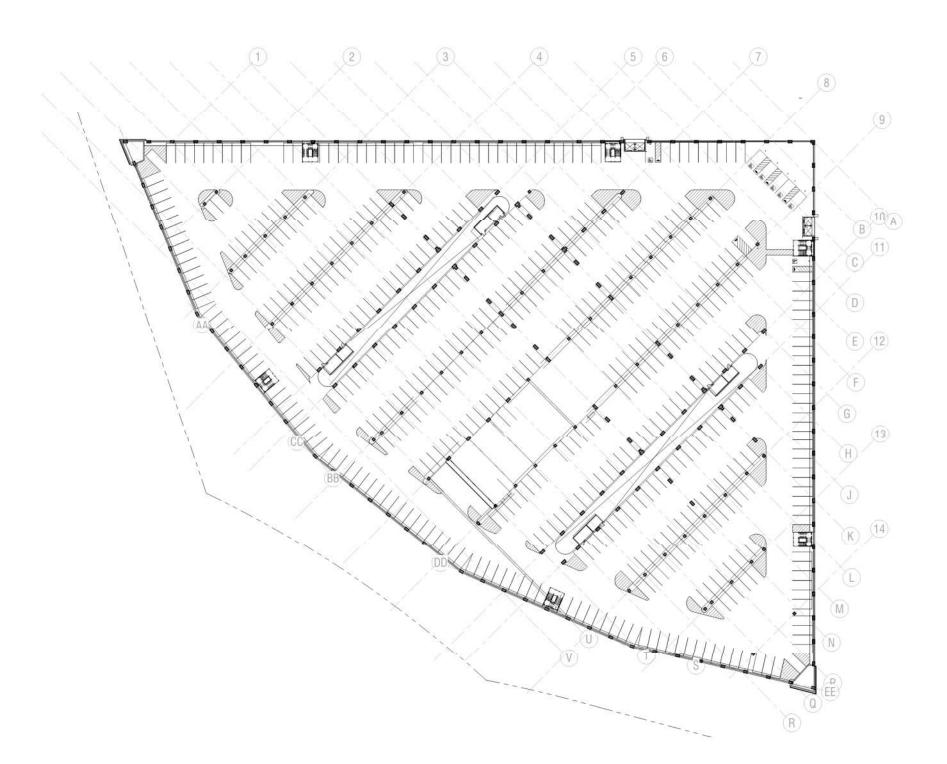

The building maximizes the use of the triangular geometry of the site. The internal configuration features drive/parking aisles and speed ramp running diagonally, pointing in the direction of the elevator cores. Split elevator cores are located on the east and south sides. The ground floor includes 5,000 sf of space for potential amenities and back-of-house options, including baggage services, car wash services, kennel services, laundry drop-off, valet parking, and other ancillary uses. Amenities are accessed by temporary parking on the garage's exterior. Storage and utility rooms are located on each level, while restrooms are located on the ground level and level 5.

# Level 6 (roof)

West Façade (Freeway)