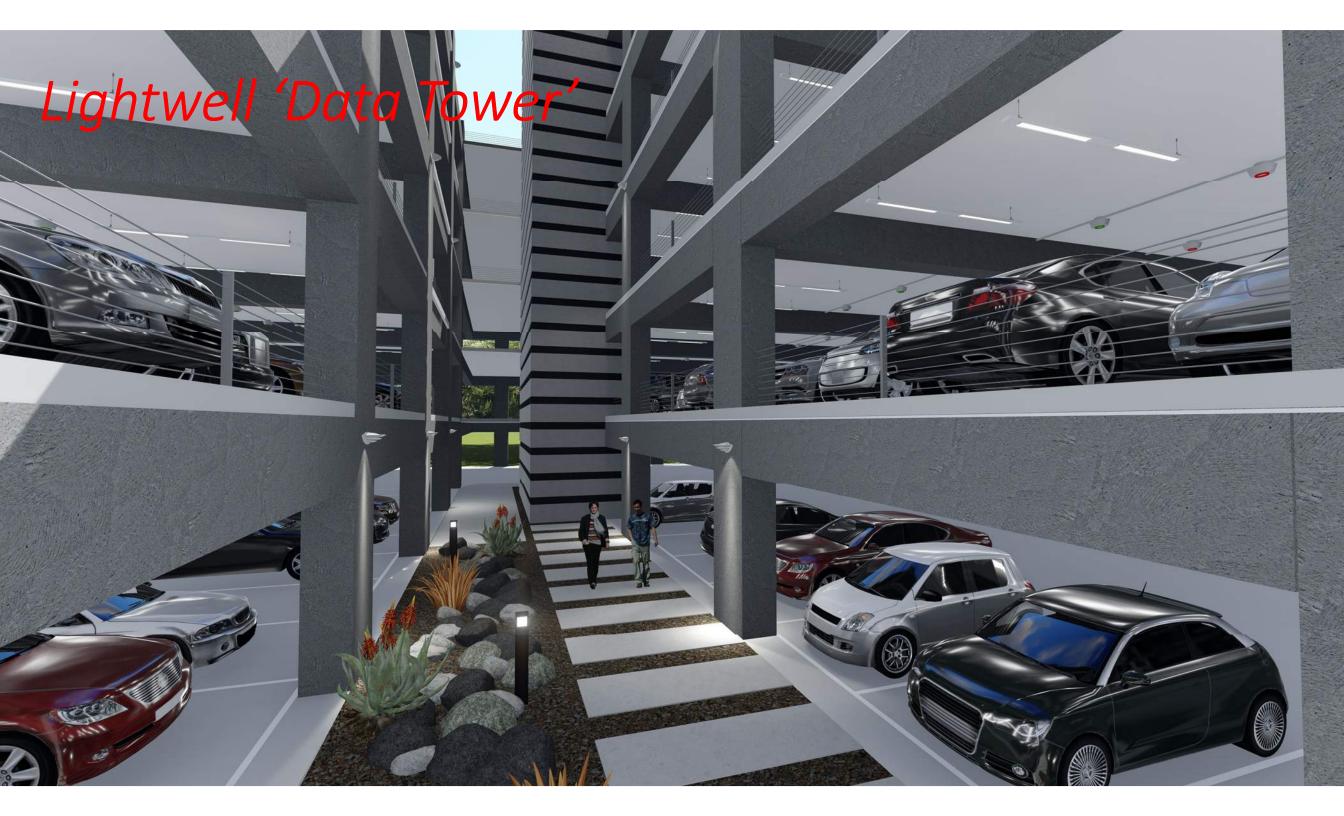

The new garage 2 is designed to provide a parking structure with world-class functionality for vehicles and pedestrian traffic. It includes innovative technology features and advanced wayfinding systems, including APGS, PARCS, and FID's. 3% of the parking stalls will have electric vehicle charging stations (EVCS) installed with infrastructure for future 100% EV charging. The project will pursue parksmart 1.0 gold certification by incorporating sustainability features, such as net zero energy consumption utilizing photovoltaic panels at the roof level. Two light wells provide relief from the darkness of the large floor plates and feature towers housing the data & electrical rooms.