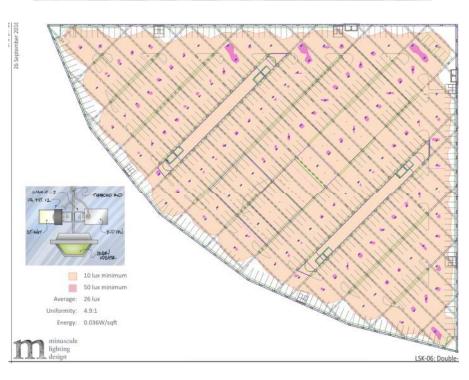

in the direction of the elevator cores. Split elevator cores are located on the east and south sides. The ground floor includes 5,000 sf of space for potential amenities and back-of-house options, including baggage services, car wash services, kennel services, laundry drop-off, valet parking, and other ancillary uses. Amenities are accessed by temporary parking on the garage's exterior. Storage and utility rooms are located on each level, while restrooms are located on the ground level and level 5.

### Project Context













Level 1 (ground)











# Level 6 (roof)







West Façade (Freeway)









#### West Side



# South Side









### Interior Floor Identification



Graphic accent using level color scheme at vertical circulation





# Lighting and Park-assist







THRENDED POD

end rem

UNISPENT x2

#### Facade Materials

Interior Accent at Vertical Circulation



# Surface Materials

Asphalt and Concrete at Driving Surfaces













### **Planting**

















- 2. GROUNDCOVER: AGAVE ATTENUATA
- 3. GROUNDCOVER: ACACIA COGNATA 'LIMELIGHT'
- 4. SHRUB: LEUCADENDRON SALIGNUM
- 5. LANDSCAPE: CEANOTHUS 'RAY HARTMAN'
- 6. LANDSCAPE HARDENING: STONE MULCH, BLACK SLATE
- 7. LANDSCAPE BERMS







- 8. SHRUB: LEPTOSPERMUM CORDIFOLIUM
- 9. SHRUB: LEUCADENDRON 'POM POM'
- 10. SHRUB: DRYMIS LANCEOLATA

#### Landscape

**Entrance Planting** 

**Blvd Planting** 

**Bay Trail Planting**