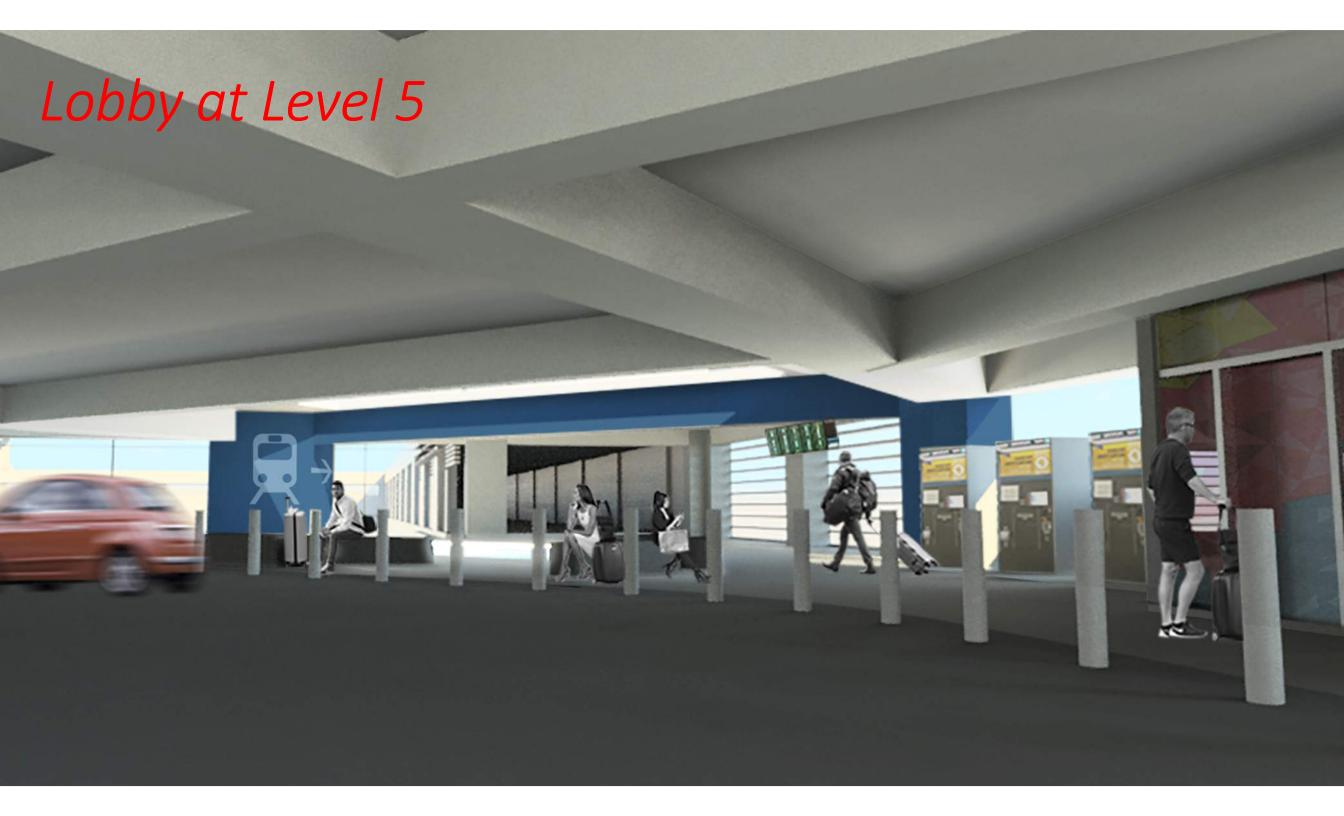

#### Project Narrative (printed version only)

Located at the northwest corner of lot DD, the proposed long term parking garage no. 2 is a new 6 level parking structure, with a vehicular connector to the existing LTPG 1 at levels 3 and 5. The most prominent feature of the new structure will be the pedestrian connector at level 5 linking the new garage to LTPG 1, to the future AirTrain station, and to the future CONRAC. This feature lines up with the vehicular gates to create an entry portal to the SFO long-term parking garage campus.