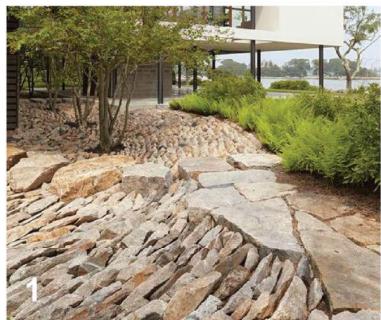

### **Planting**

- 2. GROUNDCOVER: AGAVE ATTENUATA
- 3. GROUNDCOVER: ACACIA COGNATA 'LIMELIGHT'
- 4. SHRUB: LEUCADENDRON SALIGNUM
- 5. LANDSCAPE: CEANOTHUS 'RAY HARTMAN'
- 6. LANDSCAPE HARDENING: STONE MULCH, BLACK SLATE
- 7. LANDSCAPE BERMS