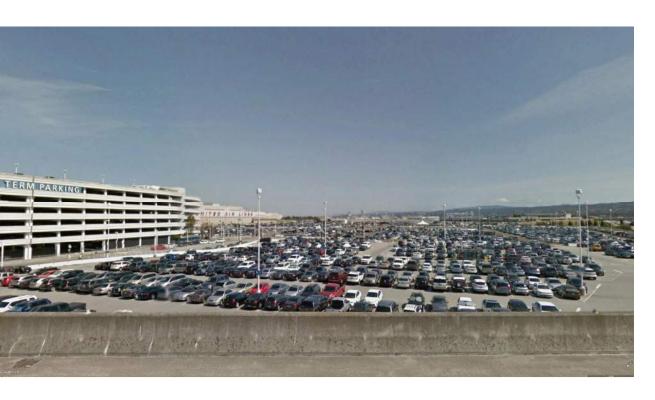

#### Project Narrative (printed version only)

Located at the northwest corner of lot DD, the proposed long term parking garage no. 2 is a new 6 level parking structure, with a vehicular connector to the existing LTPG 1 at levels 3 and 5. The most prominent feature of the new structure will be the pedestrian connector at level 5 linking the new garage to LTPG 1, to the future AirTrain station, and to the future CONRAC. This feature lines up with the vehicular gates to create an entry portal to the SFO long-term parking garage campus.

The building maximizes the use of the triangular geometry of the site. The internal configuration features drive/parking aisles and speed ramp running diagonally, pointing in the direction of the elevator cores. Split elevator cores are located on the east and south sides. The ground floor includes 5,000 sf of space for potential amenities and back-of-house options, including baggage services, car wash services, kennel services, laundry drop-off, valet parking, and other ancillary uses. Amenities are accessed by temporary parking on the garage's exterior. Storage and utility rooms are located on each level, while restrooms are located on the ground level and level 5.