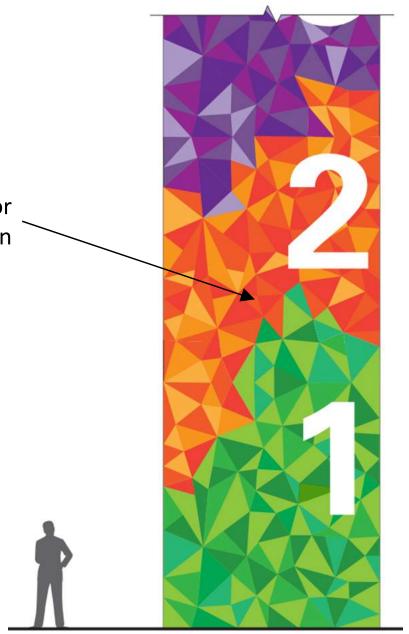

### Interior Floor Identification

Graphic accent using level color scheme at vertical circulation