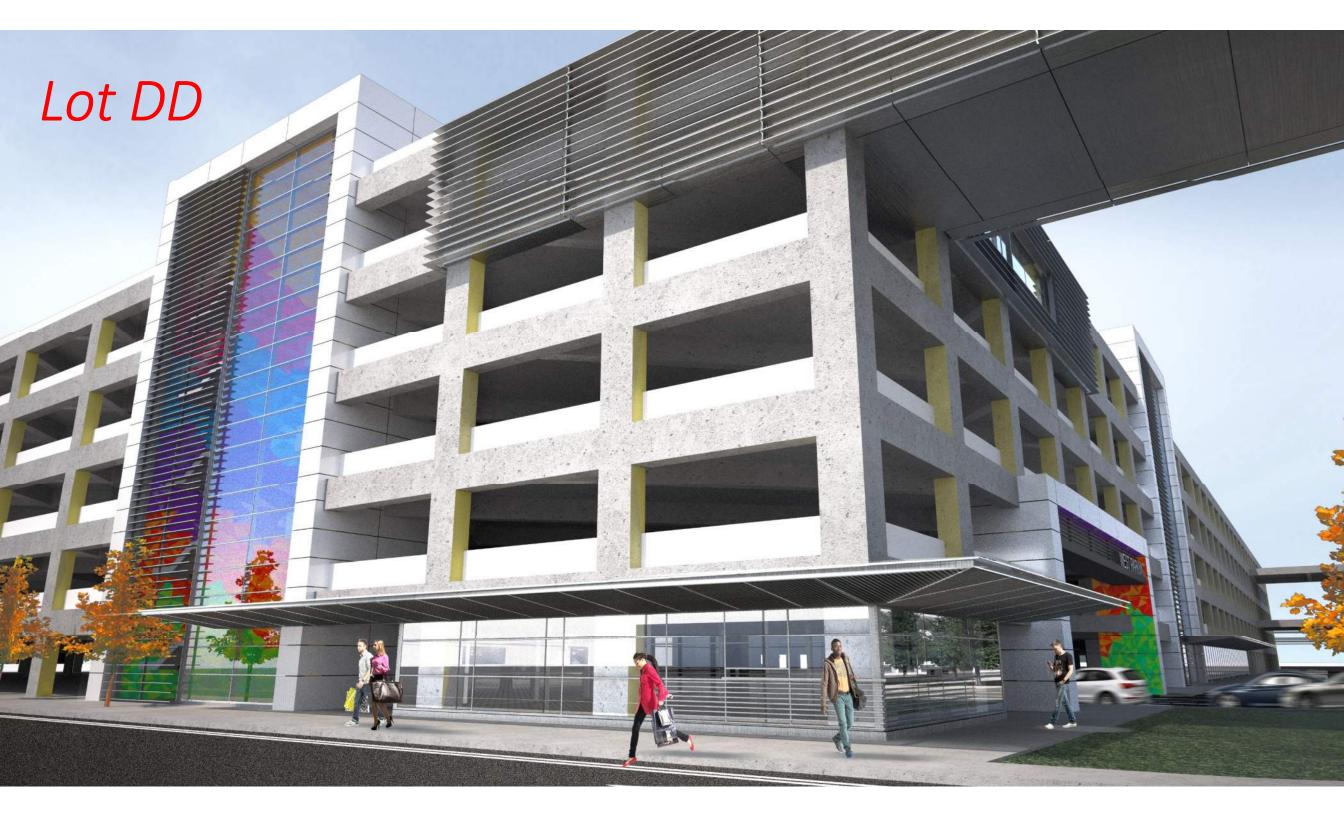

#### Project Narrative (printed version only)

Located at the northwest corner of lot DD, the proposed long term parking garage no. 2 is a new 6 level parking structure, with a vehicular connector to the existing LTPG 1 at levels 3 and 5. The most prominent feature of the new structure will be the pedestrian connector at level 5 linking the new garage to LTPG 1, to the future AirTrain station, and to the future CONRAC. This feature lines up with the vehicular gates to create an entry portal to the SFO long-term parking garage campus.

#### West Side

# South Side