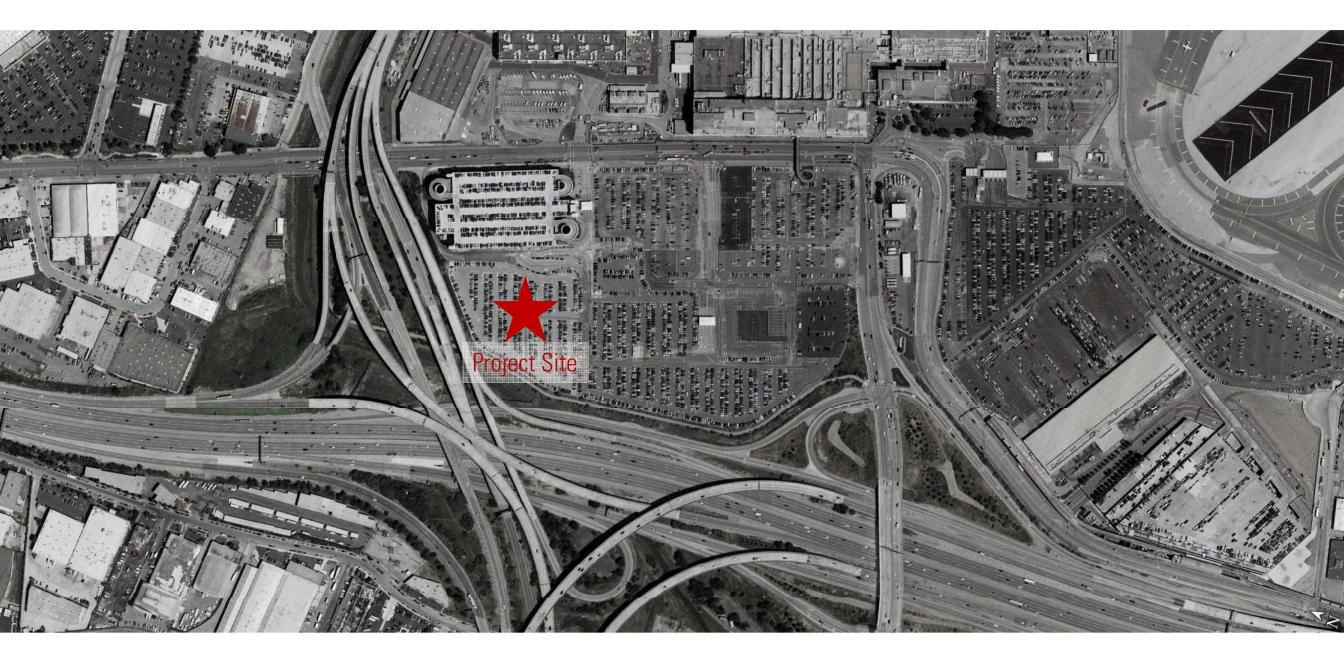

#### Project Narrative (printed version only)

Located at the northwest corner of lot DD, the proposed long term parking garage no. 2 is a new 6 level parking structure, with a vehicular connector to the existing LTPG 1 at levels 3 and 5. The most prominent feature of the new structure will be the pedestrian connector at level 5 linking the new garage to LTPG 1, to the future AirTrain station, and to the future CONRAC. This feature lines up with the vehicular gates to create an entry portal to the SFO long-term parking garage campus.

### Project Context

Level 1 (ground)