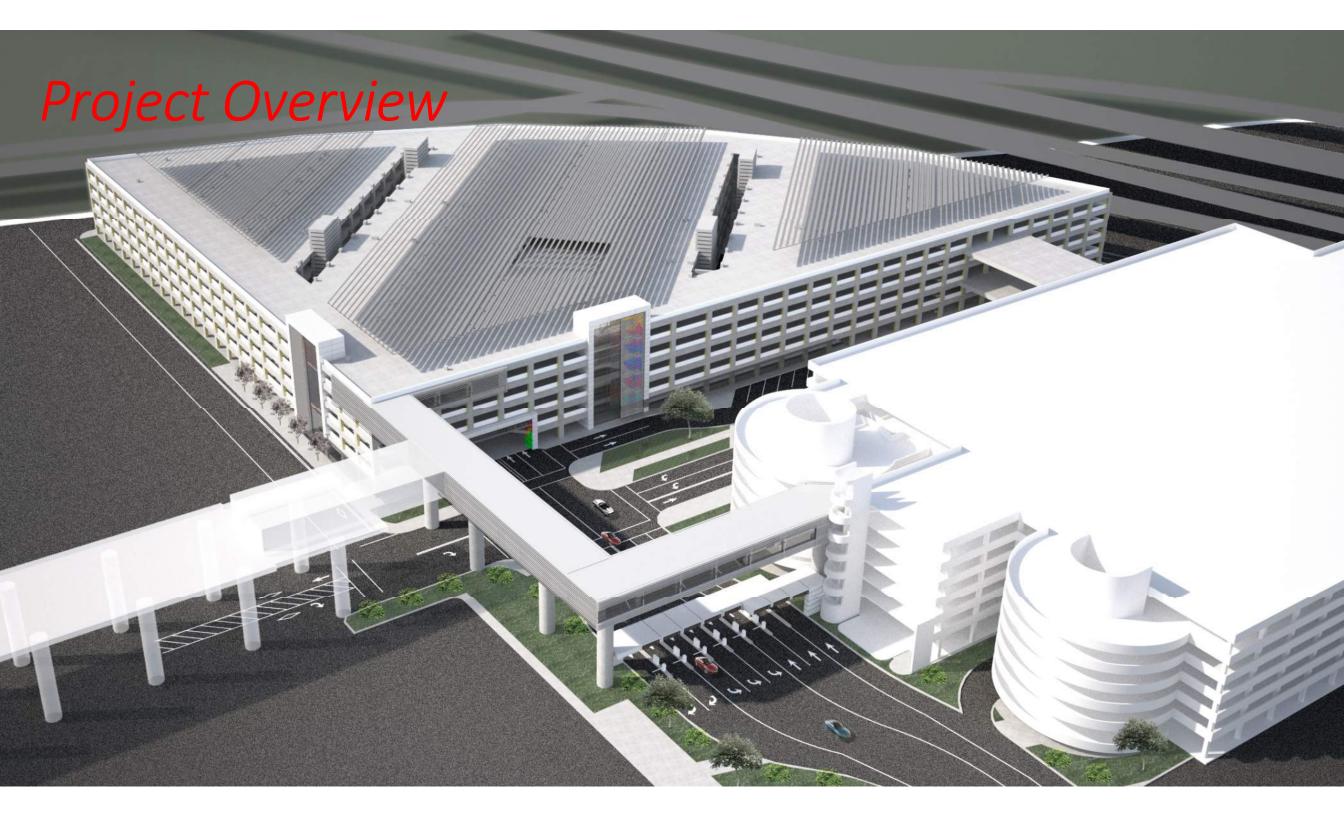

#### Project Narrative (printed version only)

Located at the northwest corner of lot DD, the proposed long term parking garage no. 2 is a new 6 level parking structure, with a vehicular connector to the existing LTPG 1 at levels 3 and 5. The most prominent feature of the new structure will be the pedestrian connector at level 5 linking the new garage to LTPG 1, to the future AirTrain station, and to the future CONRAC. This feature lines up with the vehicular gates to create an entry portal to the SFO long-term parking garage campus.

The building maximizes the use of the triangular geometry of the site. The internal configuration features drive/parking aisles and speed ramp running diagonally, pointing in the direction of the elevator cores. Split elevator cores are located on the east and south sides. The ground floor includes 5,000 sf of space for potential amenities and back-of-house options, including baggage services, car wash services, kennel services, laundry drop-off, valet parking, and other ancillary uses. Amenities are accessed by temporary parking on the garage's exterior. Storage and utility rooms are located on each level, while restrooms are located on the ground level and level 5.