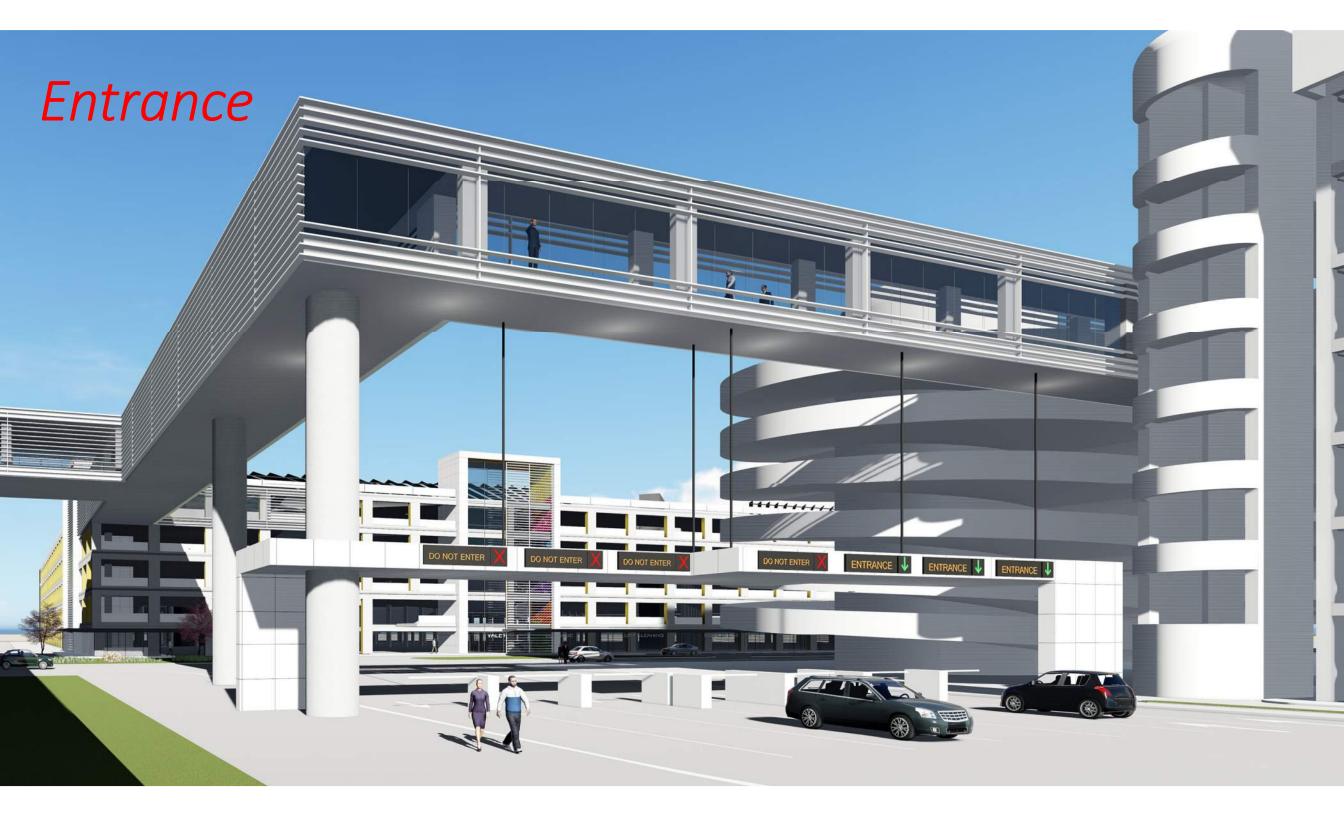

#### Project Narrative (printed version only)

Located at the northwest corner of lot DD, the proposed long term parking garage no. 2 is a new 6 level parking structure, with a vehicular connector to the existing LTPG 1 at levels 3 and 5. The most prominent feature of the new structure will be the pedestrian connector at level 5 linking the new garage to LTPG 1, to the future AirTrain station, and to the future CONRAC. This feature lines up with the vehicular gates to create an entry portal to the SFO long-term parking garage campus.