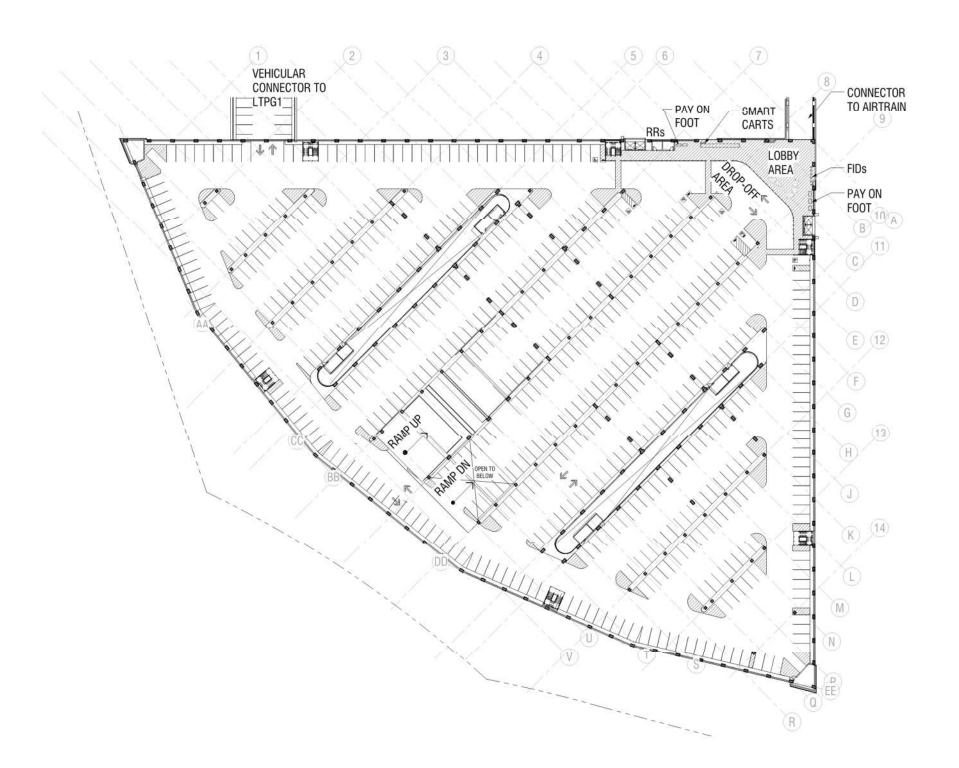

#### Project Narrative (printed version only)

Located at the northwest corner of lot DD, the proposed long term parking garage no. 2 is a new 6 level parking structure, with a vehicular connector to the existing LTPG 1 at levels 3 and 5. The most prominent feature of the new structure will be the pedestrian connector at level 5 linking the new garage to LTPG 1, to the future AirTrain station, and to the future CONRAC. This feature lines up with the vehicular gates to create an entry portal to the SFO long-term parking garage campus.

The new garage 2 is designed to provide a parking structure with world-class functionality for vehicles and pedestrian traffic. It includes innovative technology features and advanced wayfinding systems, including APGS, PARCS, and FID's. 3% of the parking stalls will have electric vehicle charging stations (EVCS) installed with infrastructure for future 100% EV charging. The project will pursue parksmart 1.0 gold certification by incorporating sustainability features, such as net zero energy consumption utilizing photovoltaic panels at the roof level. Two light wells provide relief from the darkness of the large floor plates and feature towers housing the data & electrical rooms.

The building maximizes the use of the triangular geometry of the site. The internal configuration features drive/parking aisles and speed ramp running diagonally, pointing in the direction of the elevator cores. Split elevator cores are located on the east and south sides. The ground floor includes 5,000 sf of space for potential amenities and back-of-house options, including baggage services, car wash services, kennel services, laundry drop-off, valet parking, and other ancillary uses. Amenities are accessed by temporary parking on the garage's exterior. Storage and utility rooms are located on each level, while restrooms are located on the ground level and level 5.