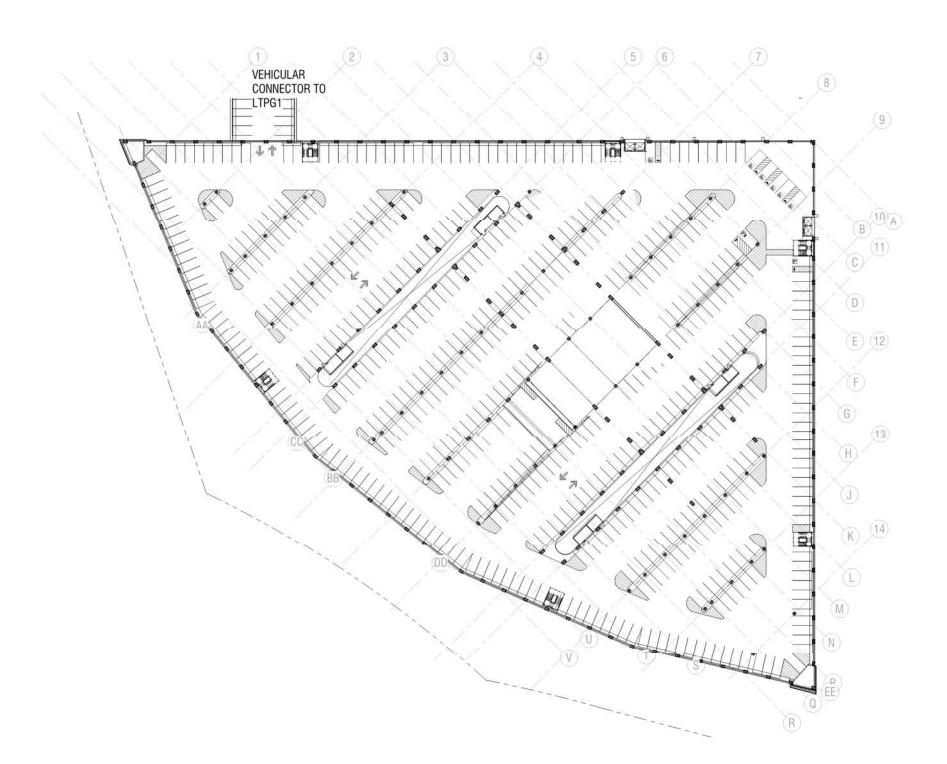

#### Project Narrative (printed version only)

Located at the northwest corner of lot DD, the proposed long term parking garage no. 2 is a new 6 level parking structure, with a vehicular connector to the existing LTPG 1 at levels 3 and 5. The most prominent feature of the new structure will be the pedestrian connector at level 5 linking the new garage to LTPG 1, to the future AirTrain station, and to the future CONRAC. This feature lines up with the vehicular gates to create an entry portal to the SFO long-term parking garage campus.

The building maximizes the use of the triangular geometry of the site. The internal configuration features drive/parking aisles and speed ramp running diagonally, pointing in the direction of the elevator cores. Split elevator cores are located on the east and south sides. The ground floor includes 5,000 sf of space for potential amenities and back-of-house options, including baggage services, car wash services, kennel services, laundry drop-off, valet parking, and other ancillary uses. Amenities are accessed by temporary parking on the garage's exterior. Storage and utility rooms are located on each level, while restrooms are located on the ground level and level 5.