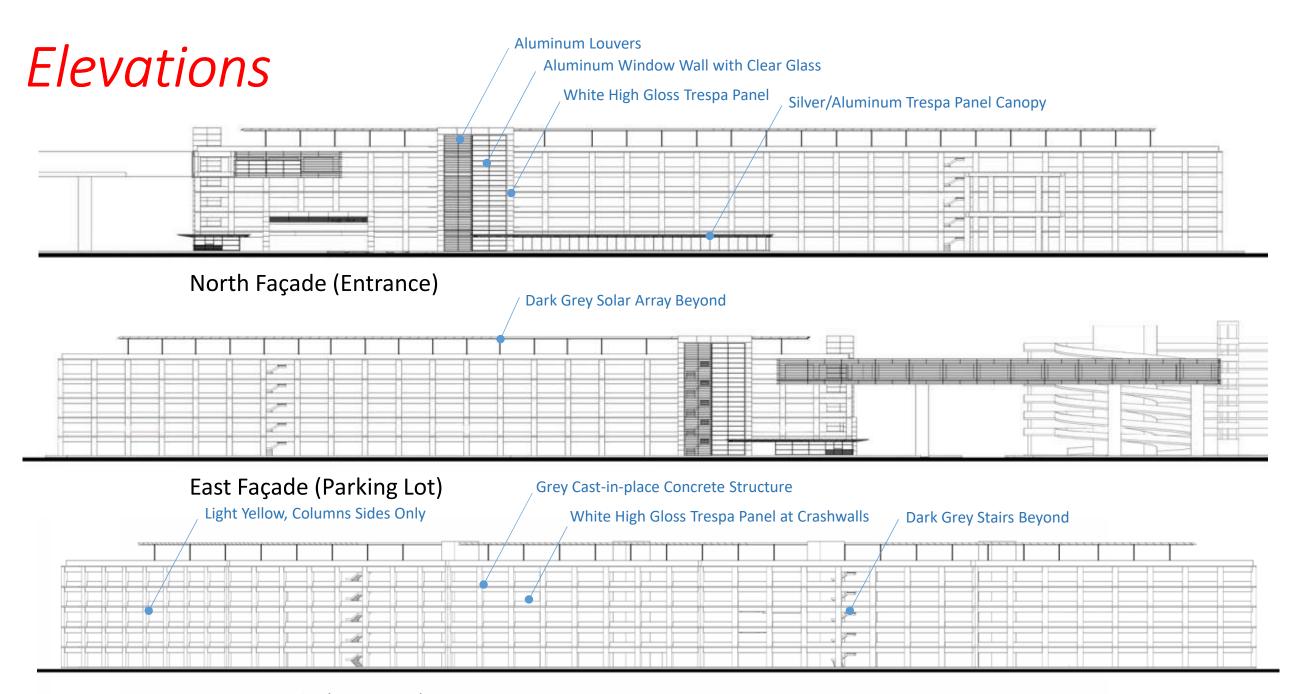

#### Facade Materials

Interior Accent at Vertical Circulation

# Surface Materials

Asphalt and Concrete at Driving Surfaces