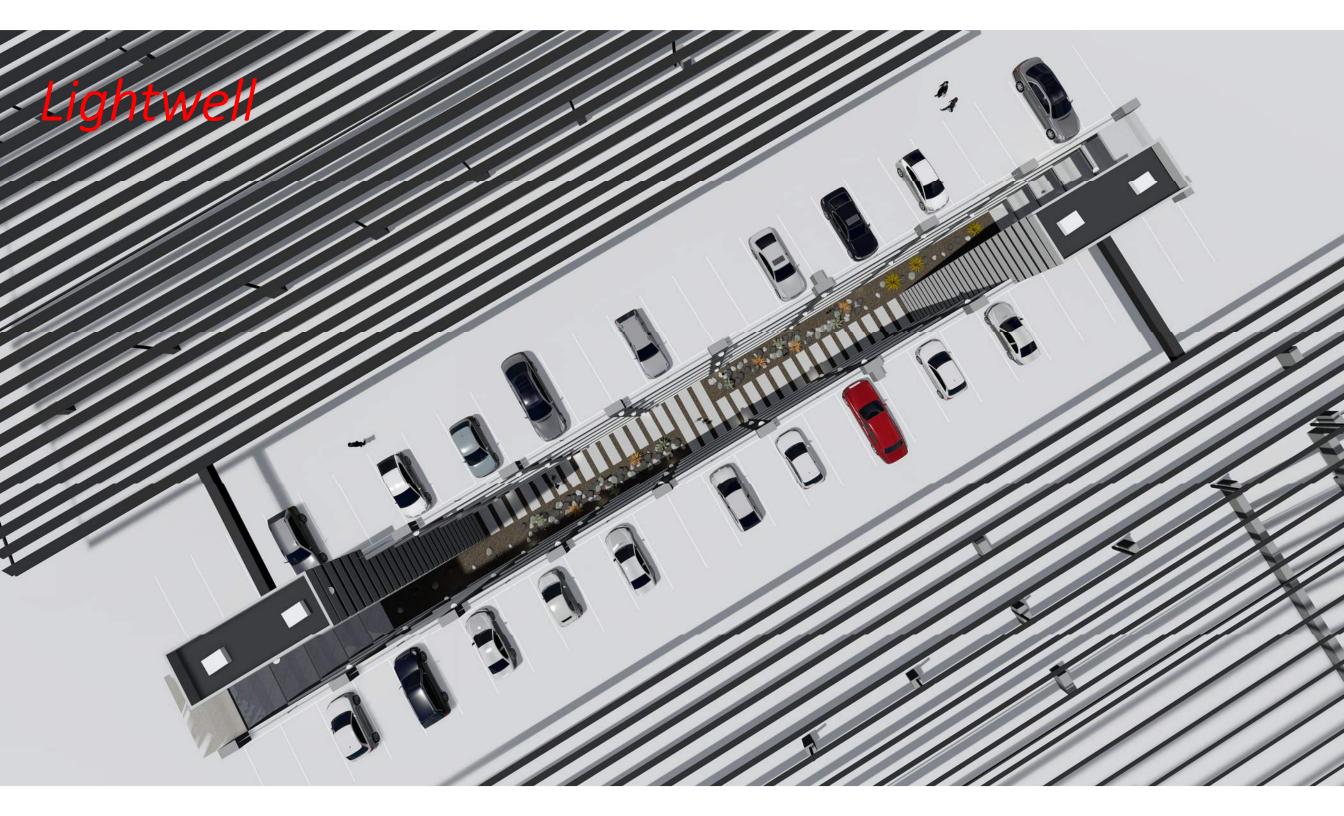

The new garage 2 is designed to provide a parking structure with world-class functionality for vehicles and pedestrian traffic. It includes innovative technology features and advanced wayfinding systems, including APGS, PARCS, and FID's. 3% of the parking stalls will have electric vehicle charging stations (EVCS) installed with infrastructure for future 100% EV charging. The project will pursue parksmart 1.0 gold certification by incorporating sustainability features, such as net zero energy consumption utilizing photovoltaic panels at the roof level. Two light wells provide relief from the darkness of the large floor plates and feature towers housing the data & electrical rooms.