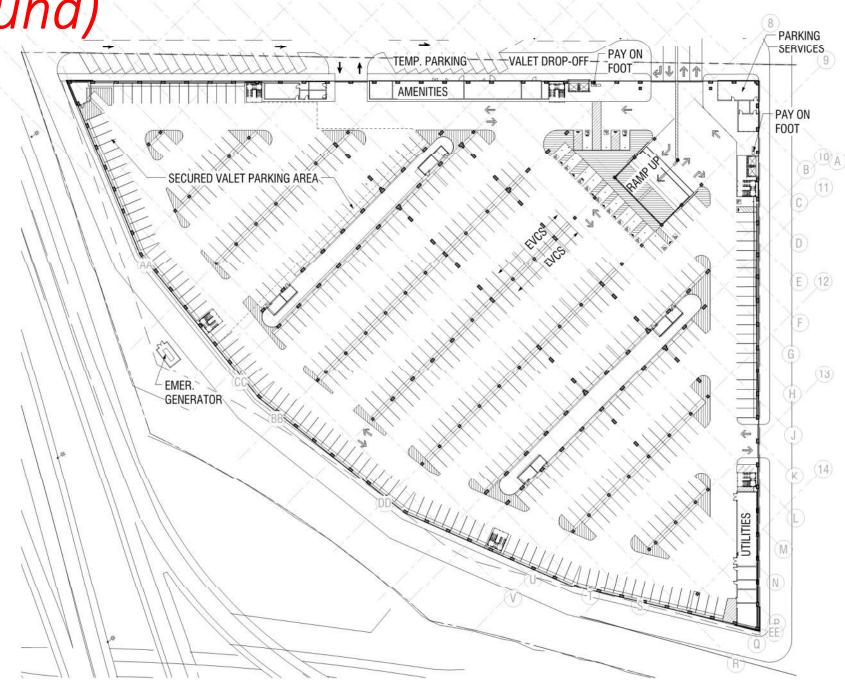

The new garage 2 is designed to provide a parking structure with world-class functionality for vehicles and pedestrian traffic. It includes innovative technology features and advanced wayfinding systems, including APGS, PARCS, and FID's. 3% of the parking stalls will have electric vehicle charging stations (EVCS) installed with infrastructure for future 100% EV charging. The project will pursue parksmart 1.0 gold certification by incorporating sustainability features, such as net zero energy consumption utilizing photovoltaic panels at the roof level. Two light wells provide relief from the darkness of the large floor plates and feature towers housing the data & electrical rooms.

The building maximizes the use of the triangular geometry of the site. The internal configuration features drive/parking aisles and speed ramp running diagonally, pointing in the direction of the elevator cores. Split elevator cores are located on the east and south sides. The ground floor includes 5,000 sf of space for potential amenities and back-of-house options, including baggage services, car wash services, kennel services, laundry drop-off, valet parking, and other ancillary uses. Amenities are accessed by temporary parking on the garage's exterior. Storage and utility rooms are located on each level, while restrooms are located on the ground level and level 5.