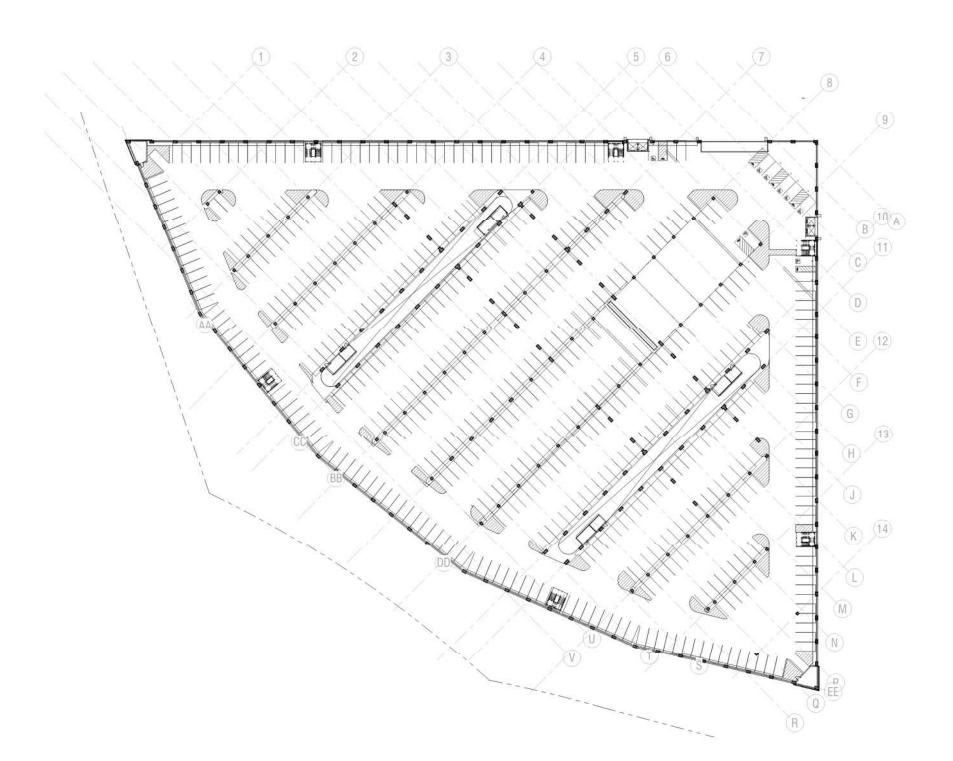

The building maximizes the use of the triangular geometry of the site. The internal configuration features drive/parking aisles and speed ramp running diagonally, pointing in the direction of the elevator cores. Split elevator cores are located on the east and south sides. The ground floor includes 5,000 sf of space for potential amenities and back-of-house options, including baggage services, car wash services, kennel services, laundry drop-off, valet parking, and other ancillary uses. Amenities are accessed by temporary parking on the garage's exterior. Storage and utility rooms are located on each level, while restrooms are located on the ground level and level 5.

### Project Context

Level 1 (ground)