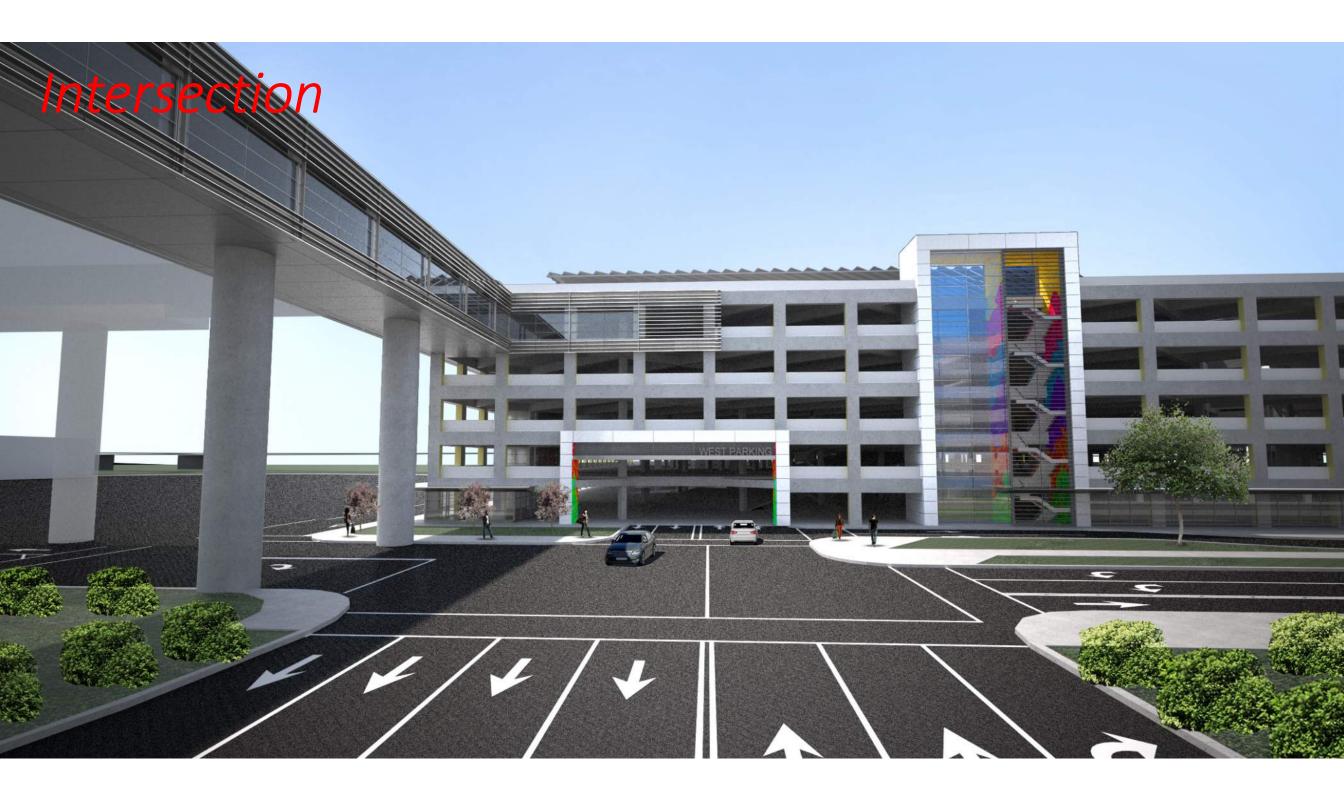

#### Project Narrative (printed version only)

Located at the northwest corner of lot DD, the proposed long term parking garage no. 2 is a new 6 level parking structure, with a vehicular connector to the existing LTPG 1 at levels 3 and 5. The most prominent feature of the new structure will be the pedestrian connector at level 5 linking the new garage to LTPG 1, to the future AirTrain station, and to the future CONRAC. This feature lines up with the vehicular gates to create an entry portal to the SFO long-term parking garage campus.

#### West Side

# South Side