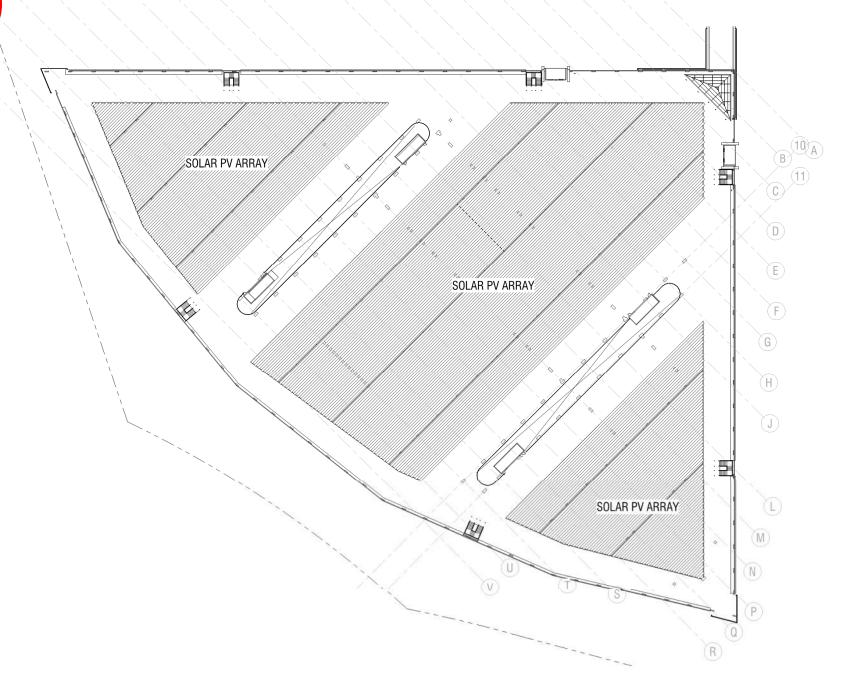

The new garage 2 is designed to provide a parking structure with world-class functionality for vehicles and pedestrian traffic. It includes innovative technology features and advanced wayfinding systems, including APGS, PARCS, and FID's. 3% of the parking stalls will have electric vehicle charging stations (EVCS) installed with infrastructure for future 100% EV charging. The project will pursue parksmart 1.0 gold certification by incorporating sustainability features, such as net zero energy consumption utilizing photovoltaic panels at the roof level. Two light wells provide relief from the darkness of the large floor plates and feature towers housing the data & electrical rooms.

# Level 6 (roof)

West Façade (Freeway)