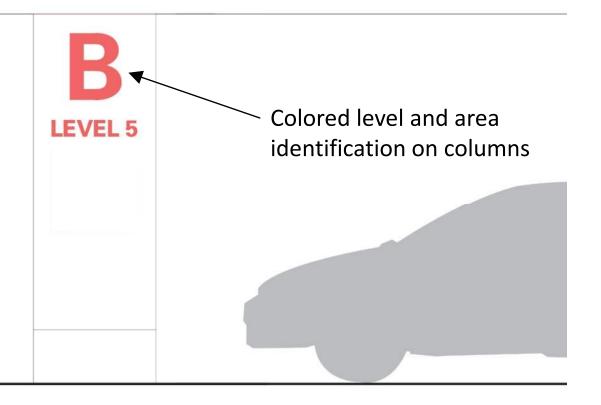

### Interior Floor Identification

Graphic accent using level color scheme at vertical circulation