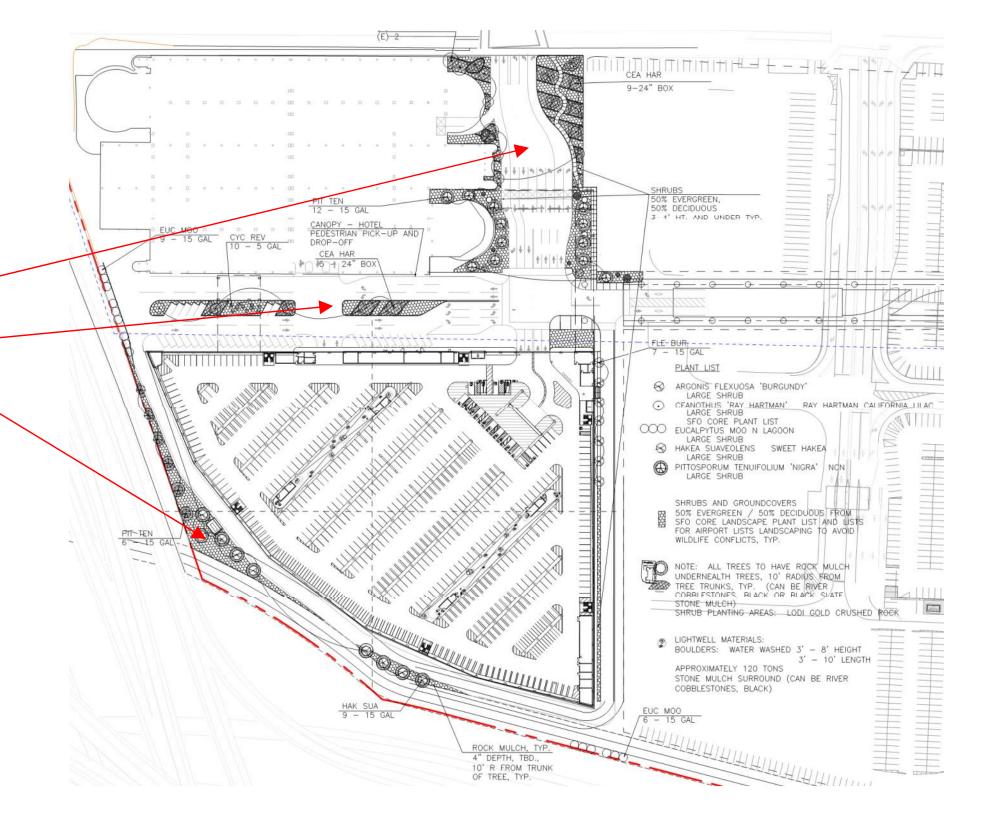

### **Planting**

- 2. GROUNDCOVER: AGAVE ATTENUATA
- 3. GROUNDCOVER: ACACIA COGNATA 'LIMELIGHT'
- 4. SHRUB: LEUCADENDRON SALIGNUM
- 5. LANDSCAPE: CEANOTHUS 'RAY HARTMAN'
- 6. LANDSCAPE HARDENING: STONE MULCH, BLACK SLATE
- 7. LANDSCAPE BERMS

- 8. SHRUB: LEPTOSPERMUM CORDIFOLIUM
- 9. SHRUB: LEUCADENDRON 'POM POM'
- 10. SHRUB: DRYMIS LANCEOLATA

#### Landscape

**Entrance Planting** 

**Blvd Planting** 

**Bay Trail Planting** 