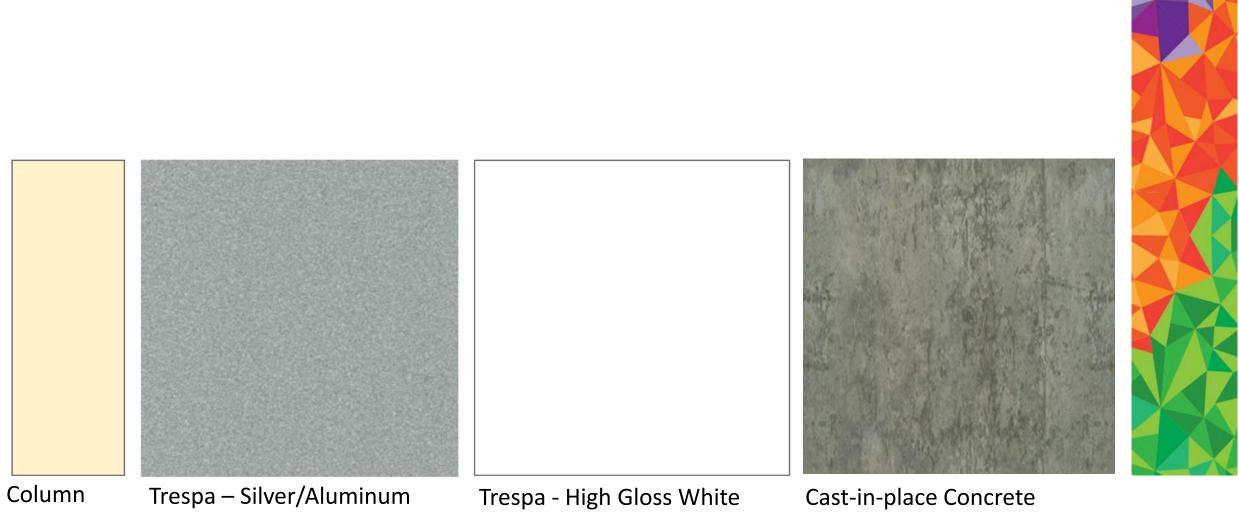

#### Facade Materials

Interior Accent at Vertical Circulation

# Surface Materials

Asphalt and Concrete at Driving Surfaces