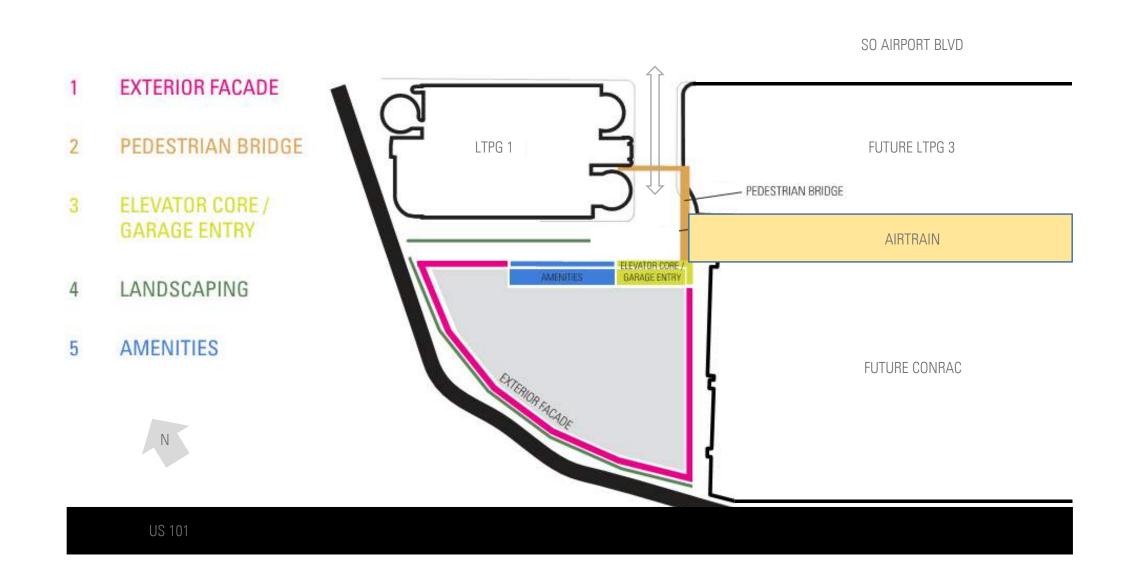

#### Project Narrative (printed version only)

Located at the northwest corner of lot DD, the proposed long term parking garage no. 2 is a new 6 level parking structure, with a vehicular connector to the existing LTPG 1 at levels 3 and 5. The most prominent feature of the new structure will be the pedestrian connector at level 5 linking the new garage to LTPG 1, to the future AirTrain station, and to the future CONRAC. This feature lines up with the vehicular gates to create an entry portal to the SFO long-term parking garage campus.

The building maximizes the use of the triangular geometry of the site. The internal configuration features drive/parking aisles and speed ramp running diagonally, pointing in the direction of the elevator cores. Split elevator cores are located on the east and south sides. The ground floor includes 5,000 sf of space for potential amenities and back-of-house options, including baggage services, car wash services, kennel services, laundry drop-off, valet parking, and other ancillary uses. Amenities are accessed by temporary parking on the garage's exterior. Storage and utility rooms are located on each level, while restrooms are located on the ground level and level 5.