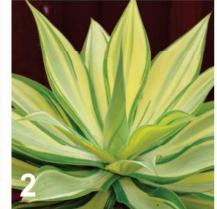

### **Planting**

- 2. GROUNDCOVER: AGAVE ATTENUATA
- 3. GROUNDCOVER: ACACIA COGNATA 'LIMELIGHT'
- 4. SHRUB: LEUCADENDRON SALIGNUM
- 5. LANDSCAPE: CEANOTHUS 'RAY HARTMAN'
- 6. LANDSCAPE HARDENING: STONE MULCH, BLACK SLATE
- 7. LANDSCAPE BERMS