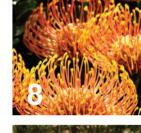

- 8. SHRUB: LEPTOSPERMUM CORDIFOLIUM
- 9. SHRUB: LEUCADENDRON 'POM POM'
- 10. SHRUB: DRYMIS LANCEOLATA