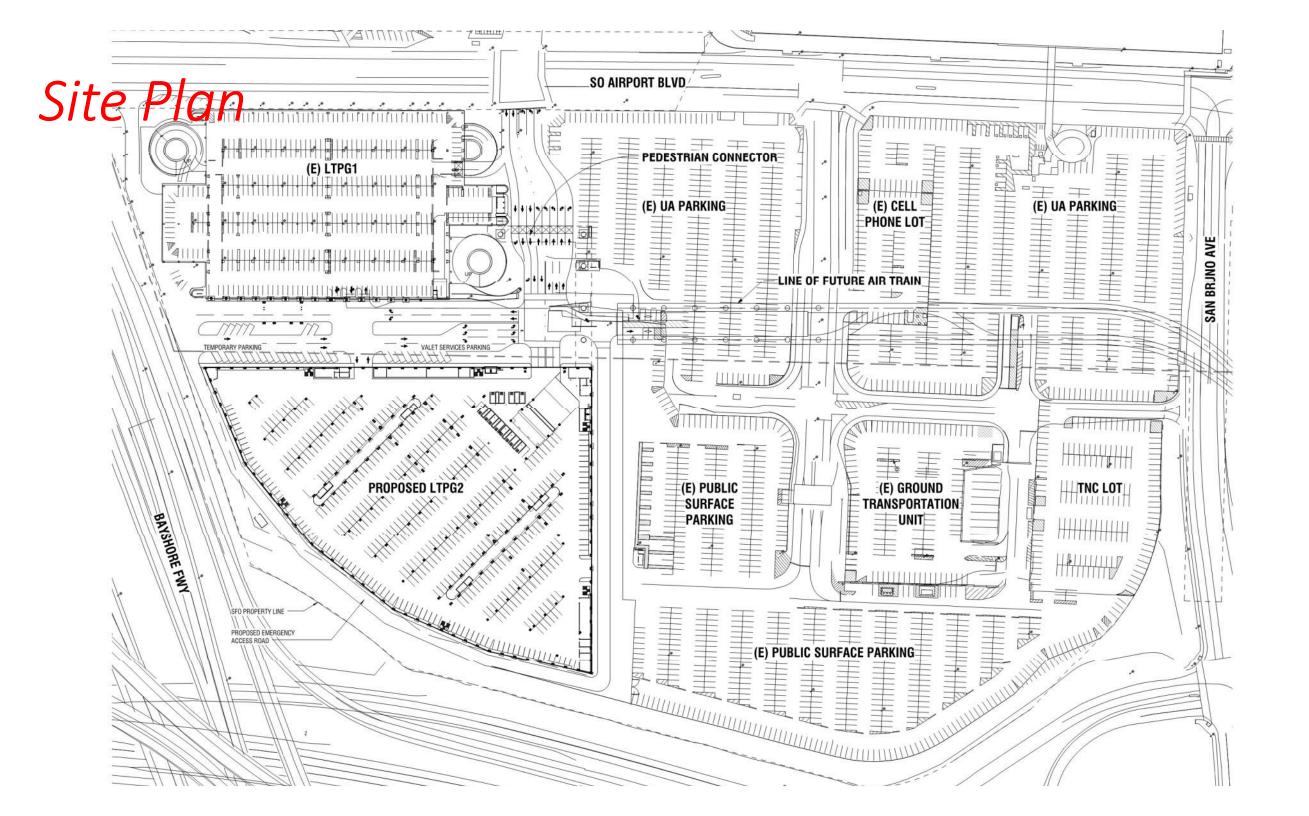

#### Project Narrative (printed version only)

Located at the northwest corner of lot DD, the proposed long term parking garage no. 2 is a new 6 level parking structure, with a vehicular connector to the existing LTPG 1 at levels 3 and 5. The most prominent feature of the new structure will be the pedestrian connector at level 5 linking the new garage to LTPG 1, to the future AirTrain station, and to the future CONRAC. This feature lines up with the vehicular gates to create an entry portal to the SFO long-term parking garage campus.

The building maximizes the use of the triangular geometry of the site. The internal configuration features drive/parking aisles and speed ramp running diagonally, pointing in the direction of the elevator cores. Split elevator cores are located on the east and south sides. The ground floor includes 5,000 sf of space for potential amenities and back-of-house options, including baggage services, car wash services, kennel services, laundry drop-off, valet parking, and other ancillary uses. Amenities are accessed by temporary parking on the garage's exterior. Storage and utility rooms are located on each level, while restrooms are located on the ground level and level 5.