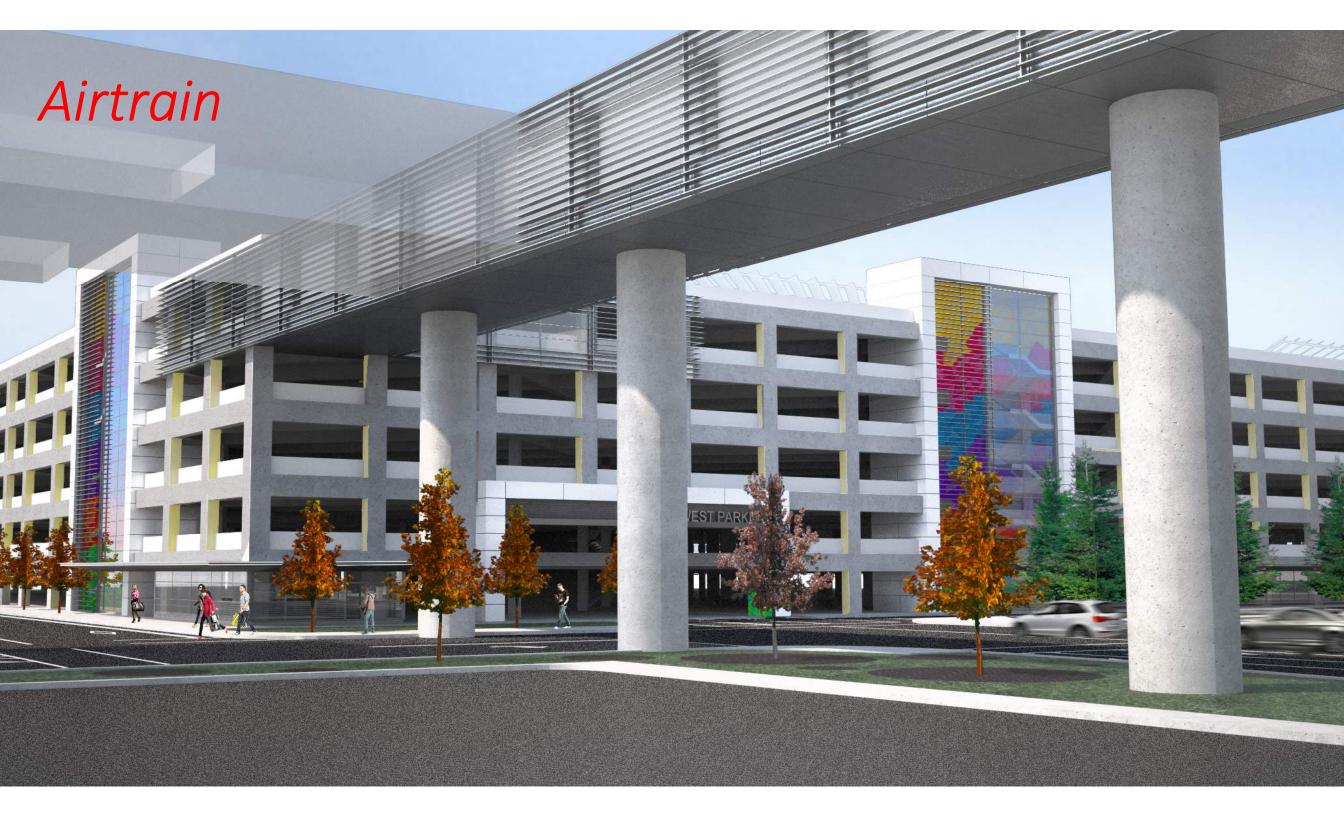

#### Project Narrative (printed version only)

Located at the northwest corner of lot DD, the proposed long term parking garage no. 2 is a new 6 level parking structure, with a vehicular connector to the existing LTPG 1 at levels 3 and 5. The most prominent feature of the new structure will be the pedestrian connector at level 5 linking the new garage to LTPG 1, to the future AirTrain station, and to the future CONRAC. This feature lines up with the vehicular gates to create an entry portal to the SFO long-term parking garage campus.

#### West Side

# South Side