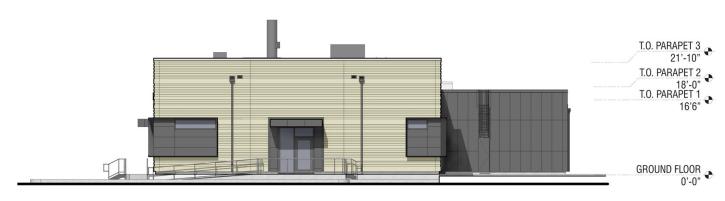

RIAL WASTEWATER TREATMENT PLANT
- **5.EXISTING JET FUEL FACILITY**
- 6.EXISTING AIR CARGO FACILITY
- 7.EXISTING SFO STORAGE FACILITY
- 8.SAN FRANCISCO INTERNATIONAL AIRPORT
- 9.1-101



#### **SITE PLAN**



#### **LEGEND**

1.PROPOSED LAB / ADMIN BUILDING
2.EXISTING MAINTENANCE BUILDING
3.MLTP SITE ACCESS
4.EXISTING INDUSTRIAL WASTEWATER
TREATMENT PLANT
5.EXISTING JET FUEL FACILITY
6.EXISTING AIR CARGO FACILITY
7.EXISTING SFO STORGE FACILITY



## **EXISTING VIEWS FROM NORTH ACCESS ROAD**





# **EXISTING MAINTENANCE BUILDING**







FROM 09/18/2017 CDR PRESENTATION





**CURRENT** 





**CURRENT** 





**CURRENT** 





# LAB/ADMIN BUILDING SITE PLAN



## LAB/ADMIN BUILDING FLOOR PLAN







## LAB/ADMIN BUILDING SECTION



LONGITUDINAL SECTION



## LAB/ADMIN BUILDING ELEVATIONS



#### **NORTH ELEVATION**





## LAB/ADMIN BUILDING ELEVATIONS



#### **SOUTH ELEVATION**





#### **LANDSCAPE PALETTE**





- 1. LANDSCAPE LARGE SHRUBS IN REAR PATIO AREA - SCREENING
- 2. GROUNDCOVER: AGAVE ATTENUATA
- 3. LARGE SHRUBS: LEUCADENDRON 'SAFARI GOLDSTRIKE'
- 4. SHRUB: LEUCADENDRON 'SAFARI SUNSET'
- 5. LANDSCAPE: ALOE 'HECULES' OR 'BARBERAE' 9. SHRUB: LEUCADENDRON 'BLUSH'
- 6. LANDSCAPE HARDENING: STONE MULCH, SUCH AS LODI GOLD CRUSHED GRAVEL
- 7. FRONT ACCENT: CALANDRINIA SPECTABILIS
- 8. SHRUB: ACACIA COGNATA 'LIMELIGHT'
- 10. ACCENT GROUNDCOVER: CRASSULA CAPITELLA 'CAMPFIRE'