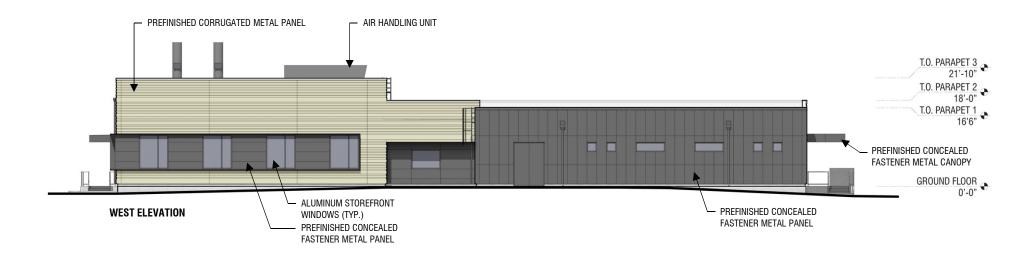

LITY
- 7.EXISTING SFO STORAGE FACILITY
- 8.SAN FRANCISCO INTERNATIONAL AIRPORT
- 9.1-101



#### **SITE PLAN**



#### **LEGEND**

1.PROPOSED LAB / ADMIN BUILDING
2.EXISTING MAINTENANCE BUILDING
3.MLTP SITE ACCESS
4.EXISTING INDUSTRIAL WASTEWATER
TREATMENT PLANT
5.EXISTING JET FUEL FACILITY
6.EXISTING AIR CARGO FACILITY
7.EXISTING SFO STORGE FACILITY



## **EXISTING VIEWS FROM NORTH ACCESS ROAD**





# **EXISTING MAINTENANCE BUILDING**







FROM 09/18/2017 CDR PRESENTATION





**CURRENT** 





**CURRENT** 





**CURRENT** 





# LAB/ADMIN BUILDING SITE PLAN



## LAB/ADMIN BUILDING FLOOR PLAN







## LAB/ADMIN BUILDING SECTION



LONGITUDINAL SECTION



## LAB/ADMIN BUILDING ELEVATIONS



#### **NORTH ELEVATION**





## LAB/ADMIN BUILDING ELEVATIONS



#### **SOUTH ELEVATION**





#### **LANDSCAPE PALETTE**





- 1. LANDSCAPE LARGE SHRUBS IN REAR PATIO AREA - SCREENING
- 2. GROUNDCOVER: AGAVE ATTENUATA
- 3. LARGE SHRUBS: LEUCADENDRON 'SAFARI GOLDSTRIKE'
- 4. SHRUB: LEUCADENDRON 'SAFARI SUNSET'
- 5. LANDSCAPE: ALOE 'HECULES' OR 'BARBERAE' 9. SHRUB: LEUCADENDRON 'BLUSH'
- 6. LANDSCAPE HARDENING: STONE MULCH, SUCH AS LODI GOLD CRUSHED GRAVEL
- 7. FRONT ACCENT: CALANDRINIA SPECTABILIS
- 8. SHRUB: ACACIA COGNATA 'LIMELIGHT'
- 10. ACCENT GROUNDCOVER: CRASSULA CAPITELLA 'CAMPFIRE'