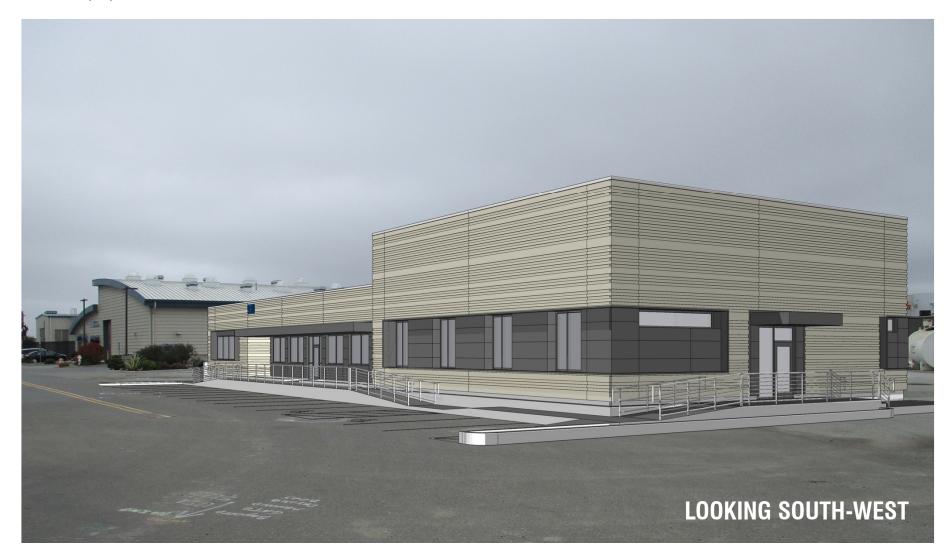

ADMINISTRATIVE BUILDING

CIVIC DESIGN REVIEW PHASE III APRIL 16, 2018



#### **VICINITY MAP**



#### **LEGEND**

- 1.PROPOSED LAB / ADMIN BUILDING
- 2.EXISTING MAINTENANCE BUILDING
- 3.MLTP SITE ACCESS
- 4.EXISTING INDUSTRIAL WASTEWATER TREATMENT PLANT
- **5.EXISTING JET FUEL FACILITY**
- 6.EXISTING AIR CARGO FACILITY
- 7.EXISTING SFO STORAGE FACILITY
- 8.SAN FRANCISCO INTERNATIONAL AIRPORT
- 9.1-101



#### **SITE PLAN**



#### **LEGEND**

1.PROPOSED LAB / ADMIN BUILDING
2.EXISTING MAINTENANCE BUILDING
3.MLTP SITE ACCESS
4.EXISTING INDUSTRIAL WASTEWATER
TREATMENT PLANT
5.EXISTING JET FUEL FACILITY
6.EXISTING AIR CARGO FACILITY
7.EXISTING SFO STORGE FACILITY



## **EXISTING VIEWS FROM NORTH ACCESS ROAD**





# **EXISTING MAINTENANCE BUILDING**







FROM 09/18/2017 CDR PRESENTATION





**CURRENT** 





**CURRENT** 





**CURRENT** 





# LAB/ADMIN BUILDING SITE PLAN



## LAB/ADMIN BUILDING FLOOR PLAN







## LAB/ADMIN BUILDING SECTION



LONGITUDINAL SECTION



## LAB/ADMIN BUILDING ELEVATIONS



#### **NORTH ELEVATION**





## LAB/ADMIN BUILDING ELEVATIONS



#### **SOUTH ELEVATION**





#### **LANDSCAPE PALETTE**





- 1. LANDSCAPE LARGE SHRUBS IN REAR PATIO AREA - SCREENING
- 2. GROUNDCOVER: AGAVE ATTENUATA
- 3. LARGE SHRUBS: LEUCADENDRON 'SAFARI GOLDSTRIKE'
- 4. SHRUB: LEUCADENDRON 'SAFARI SUNSET'
- 5. LANDSCAPE: ALOE 'HECULES' OR 'BARBERAE' 9. SHRUB: LEUCADENDRON 'BLUSH'
- 6. LANDSCAPE HARDENING: STONE MULCH, SUCH AS LODI GOLD CRUSHED GRAVEL
- 7. FRONT ACCENT: CALANDRINIA SPECTABILIS
- 8. SHRUB: ACACIA COGNATA 'LIMELIGHT'
- 10. ACCENT GROUNDCOVER: CRASS