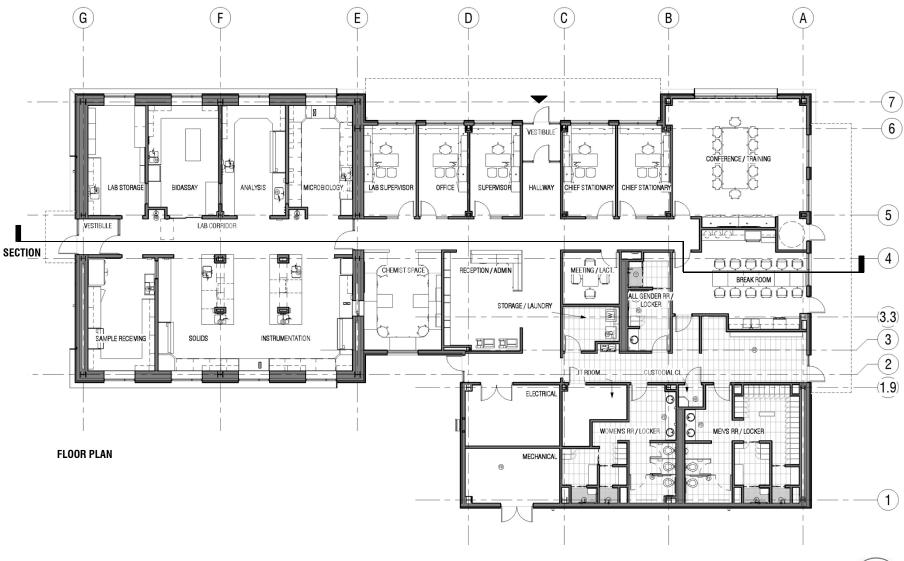

D LAB / ADMIN BUILDING
- 2.EXISTING MAINTENANCE BUILDING
- 3.MLTP SITE ACCESS
- 4.EXISTING INDUSTRIAL WASTEWATER TREATMENT PLANT
- **5.EXISTING JET FUEL FACILITY**
- 6.EXISTING AIR CARGO FACILITY
- 7.EXISTING SFO STORAGE FACILITY
- 8.SAN FRANCISCO INTERNATIONAL AIRPORT
- 9.1-101



#### **SITE PLAN**



#### **LEGEND**

1.PROPOSED LAB / ADMIN BUILDING
2.EXISTING MAINTENANCE BUILDING
3.MLTP SITE ACCESS
4.EXISTING INDUSTRIAL WASTEWATER
TREATMENT PLANT
5.EXISTING JET FUEL FACILITY
6.EXISTING AIR CARGO FACILITY
7.EXISTING SFO STORGE FACILITY



## **EXISTING VIEWS FROM NORTH ACCESS ROAD**





# **EXISTING MAINTENANCE BUILDING**







FROM 09/18/2017 CDR PRESENTATION





**CURRENT** 





**CURRENT** 





**CURRENT** 





# LAB/ADMIN BUILDING SITE PLAN



## LAB/ADMIN BUILDING FLOOR PLAN







## LAB/ADMIN BUILDING SECTION



LONGITUDINAL SECTION



## LAB/ADMIN BUILDING ELEVATIONS



#### **NORTH ELEVATION**





## LAB/ADMIN BUILDING ELEVATIONS



#### **SOUTH ELEVATION**





#### **LANDSCAPE PALETTE**





- 1. LANDSCAPE LARGE SHRUBS IN REAR PATIO AREA - SCREENING
- 2. GROUNDCOVER: AGAVE ATTENUATA
- 3. LARGE SHRUBS: LEUCADENDRON 'SAFARI GOLDSTRIKE'
- 4. SHRUB: LEUCADENDRON 'SAFARI SUNSET'
- 5. LANDSCAPE: ALOE 'HECULES' OR 'BARBERAE' 9. SHRUB: LEUCADENDRON 'BLUSH'
- 6. LANDSCAPE HARDENING: STONE MULCH, SUCH AS LODI GOLD CRUSHED GRAVEL
- 7. FRONT ACCENT: CALANDRINIA SPECTABILIS
- 8. SHRUB: ACACIA COGNATA 'LIMELIGHT'
- 10. ACCENT GROUNDCOVER: CRASSULA CAPITELLA 'CAMPFIRE'