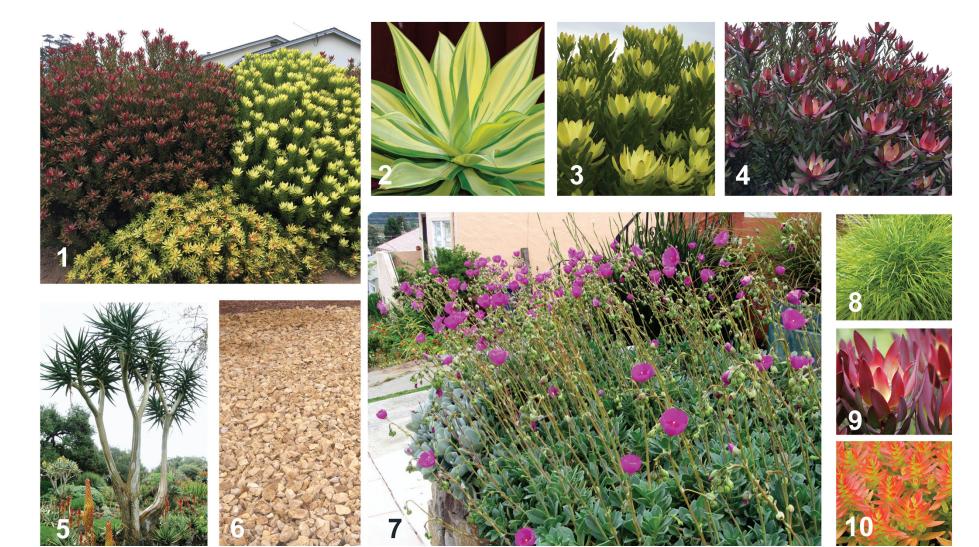

#### **LANDSCAPE PALETTE**

- 1. LANDSCAPE LARGE SHRUBS IN REAR PATIO AREA - SCREENING
- 2. GROUNDCOVER: AGAVE ATTENUATA
- 3. LARGE SHRUBS: LEUCADENDRON 'SAFARI GOLDSTRIKE'
- 4. SHRUB: LEUCADENDRON 'SAFARI SUNSET'
- 5. LANDSCAPE: ALOE 'HECULES' OR 'BARBERAE' 9. SHRUB: LEUCADENDRON 'BLUSH'
- 6. LANDSCAPE HARDENING: STONE MULCH, SUCH AS LODI GOLD CRUSHED GRAVEL
- 7. FRONT ACCENT: CALANDRINIA SPECTABILIS
- 8. SHRUB: ACACIA COGNATA 'LIMELIGHT'
- 10. ACCENT GROUNDCOVER: CRASSULA CAPITELLA 'CAMPFIRE'