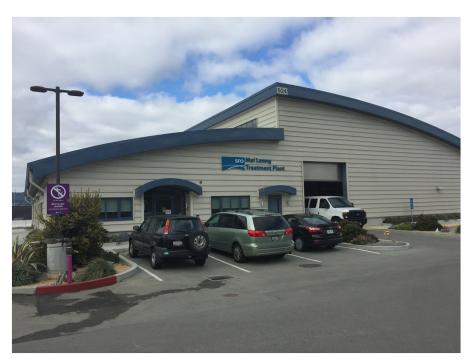

ER TREATMENT PLANT



#### LABORATORY / ADMINISTRATIVE BUILDING

CIVIC DESIGN REVIEW PHASE III APRIL 16, 2018



#### **VICINITY MAP**



#### **LEGEND**

- 1.PROPOSED LAB / ADMIN BUILDING
- 2.EXISTING MAINTENANCE BUILDING
- 3.MLTP SITE ACCESS
- 4.EXISTING INDUSTRIAL WASTEWATER TREATMENT PLANT
- **5.EXISTING JET FUEL FACILITY**
- 6.EXISTING AIR CARGO FACILITY
- 7.EXISTING SFO STORAGE FACILITY
- 8.SAN FRANCISCO INTERNATIONAL AIRPORT
- 9.1-101



#### **SITE PLAN**



#### **LEGEND**

1.PROPOSED LAB / ADMIN BUILDING
2.EXISTING MAINTENANCE BUILDING
3.MLTP SITE ACCESS
4.EXISTING INDUSTRIAL WASTEWATER
TREATMENT PLANT
5.EXISTING JET FUEL FACILITY
6.EXISTING AIR CARGO FACILITY
7.EXISTING SFO STORGE FACILITY



## **EXISTING VIEWS FROM NORTH ACCESS ROAD**





# **EXISTING MAINTENANCE BUILDING**







FROM 09/18/2017 CDR PRESENTATION





**CURRENT** 





**CURRENT** 





**CURRENT** 





# LAB/ADMIN BUILDING SITE PLAN



## LAB/ADMIN BUILDING FLOOR PLAN







## LAB/ADMIN BUILDING SECTION



LONGITUDINAL SECTION



## LAB/ADMIN BUILDING ELEVATIONS



#### **NORTH ELEVATION**





## LAB/ADMIN BUILDING ELEVATIONS



#### **SOUTH ELEVATION**





#### **LANDSCAPE PALETTE**





- 1. LANDSCAPE LARGE SHRUBS IN REAR PATIO AREA - SCREENING
- 2. GROUNDCOVER: AGAVE ATTENUATA
- 3. LARGE SHRUBS: LEUCADENDRON 'SAFARI GOLDSTRIKE'
- 4. SHRUB: LEUCADENDRON 'SAFARI SUNSET'
- 5. LANDSCAPE: ALOE 'HECULES' OR 'BARBERAE' 9. SHRUB: LEUCADENDRON 'BLUSH'
- 6. LANDSCAPE HARDENING: STONE MULCH, SUCH AS LODI GOLD CRUSHED GRAVEL
- 7. FRONT ACCENT: CALANDRINIA SPECTABILIS
- 8. SHRUB: ACACIA COGNATA 'LI