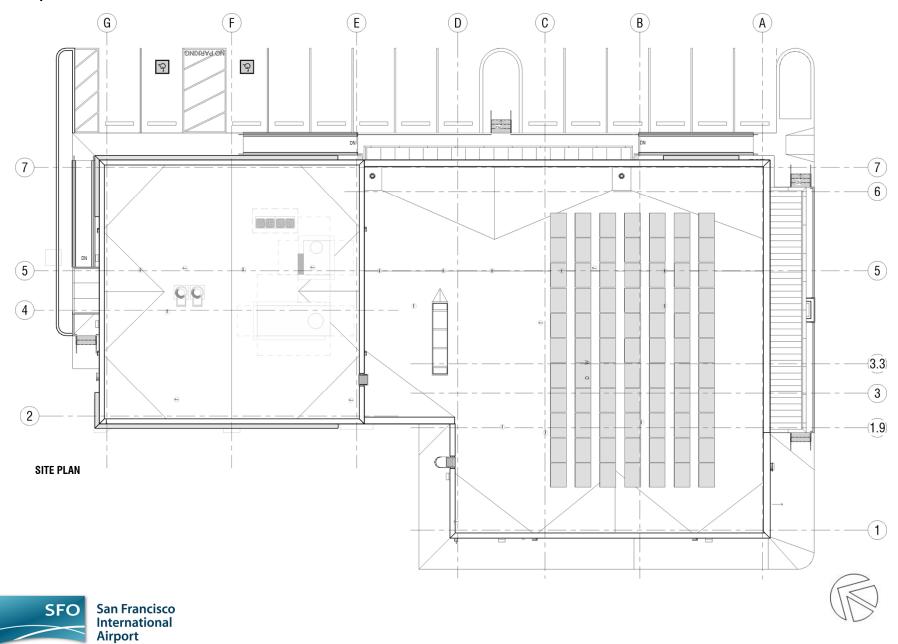

AP**



#### **LEGEND**

- 1.PROPOSED LAB / ADMIN BUILDING
- 2.EXISTING MAINTENANCE BUILDING
- 3.MLTP SITE ACCESS
- 4.EXISTING INDUSTRIAL WASTEWATER TREATMENT PLANT
- **5.EXISTING JET FUEL FACILITY**
- 6.EXISTING AIR CARGO FACILITY
- 7.EXISTING SFO STORAGE FACILITY
- 8.SAN FRANCISCO INTERNATIONAL AIRPORT
- 9.1-101



#### **SITE PLAN**



#### **LEGEND**

1.PROPOSED LAB / ADMIN BUILDING
2.EXISTING MAINTENANCE BUILDING
3.MLTP SITE ACCESS
4.EXISTING INDUSTRIAL WASTEWATER
TREATMENT PLANT
5.EXISTING JET FUEL FACILITY
6.EXISTING AIR CARGO FACILITY
7.EXISTING SFO STORGE FACILITY



## **EXISTING VIEWS FROM NORTH ACCESS ROAD**





# **EXISTING MAINTENANCE BUILDING**







FROM 09/18/2017 CDR PRESENTATION





**CURRENT** 





**CURRENT** 





**CURRENT** 





# LAB/ADMIN BUILDING SITE PLAN



## LAB/ADMIN BUILDING FLOOR PLAN







## LAB/ADMIN BUILDING SECTION



LONGITUDINAL SECTION



## LAB/ADMIN BUILDING ELEVATIONS



#### **NORTH ELEVATION**





## LAB/ADMIN BUILDING ELEVATIONS



#### **SOUTH ELEVATION**





#### **LANDSCAPE PALETTE**





- 1. LANDSCAPE LARGE SHRUBS IN REAR PATIO AREA - SCREENING
- 2. GROUNDCOVER: AGAVE ATTENUATA
- 3. LARGE SHRUBS: LEUCADENDRON 'SAFARI GOLDSTRIKE'
- 4. SHRUB: LEUCADENDRON 'SAFARI SUNSET'
- 5. LANDSCAPE: ALOE 'HECULES' OR 'BARBERAE' 9. SHRUB: LEUCADENDRON 'BLUSH'
- 6. LANDSCAPE HARDENING: STONE MULCH, SUCH AS LODI GOLD CRUSHED GRAVEL
- 7. FRONT ACCENT: CALANDRINIA SPECTABILIS
- 8. SHRUB: ACACIA COGNATA 'LIMELIGHT'
- 10. ACCENT GROUNDCOVER: CRASSULA CAPITELLA 'CAMPFIRE'