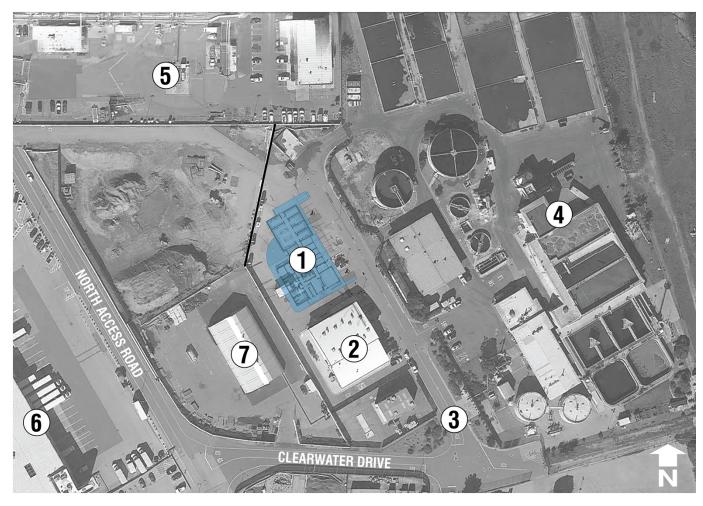

#### **SITE PLAN**

#### **LEGEND**

1.PROPOSED LAB / ADMIN BUILDING
2.EXISTING MAINTENANCE BUILDING
3.MLTP SITE ACCESS
4.EXISTING INDUSTRIAL WASTEWATER
TREATMENT PLANT
5.EXISTING JET FUEL FACILITY
6.EXISTING AIR CARGO FACILITY
7.EXISTING SFO STORGE FACILITY