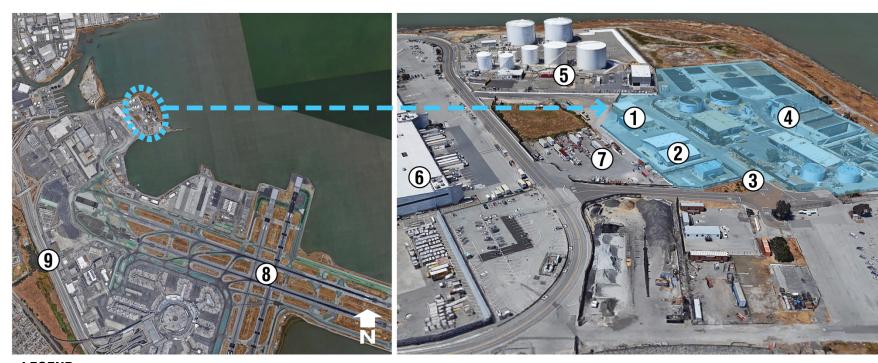

#### **VICINITY MAP**

#### **LEGEND**

- 1.PROPOSED LAB / ADMIN BUILDING
- 2.EXISTING MAINTENANCE BUILDING
- 3.MLTP SITE ACCESS
- 4.EXISTING INDUSTRIAL WASTEWATER TREATMENT PLANT
- **5.EXISTING JET FUEL FACILITY**
- 6.EXISTING AIR CARGO FACILITY
- 7.EXISTING SFO STORAGE FACILITY
- 8.SAN FRANCISCO INTERNATIONAL AIRPORT
- 9.1-101