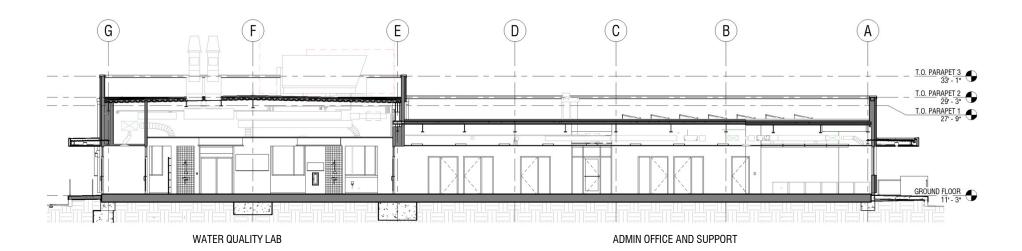

AINTENANCE BUILDING
- 3.MLTP SITE ACCESS
- 4.EXISTING INDUSTRIAL WASTEWATER TREATMENT PLANT
- **5.EXISTING JET FUEL FACILITY**
- 6.EXISTING AIR CARGO FACILITY
- 7.EXISTING SFO STORAGE FACILITY
- 8.SAN FRANCISCO INTERNATIONAL AIRPORT
- 9.1-101



#### **SITE PLAN**



#### **LEGEND**

1.PROPOSED LAB / ADMIN BUILDING
2.EXISTING MAINTENANCE BUILDING
3.MLTP SITE ACCESS
4.EXISTING INDUSTRIAL WASTEWATER
TREATMENT PLANT
5.EXISTING JET FUEL FACILITY
6.EXISTING AIR CARGO FACILITY
7.EXISTING SFO STORGE FACILITY



## **EXISTING VIEWS FROM NORTH ACCESS ROAD**





# **EXISTING MAINTENANCE BUILDING**







FROM 09/18/2017 CDR PRESENTATION





**CURRENT** 





**CURRENT** 





**CURRENT** 





# LAB/ADMIN BUILDING SITE PLAN



## LAB/ADMIN BUILDING FLOOR PLAN







## LAB/ADMIN BUILDING SECTION



LONGITUDINAL SECTION



## LAB/ADMIN BUILDING ELEVATIONS



#### **NORTH ELEVATION**





## LAB/ADMIN BUILDING ELEVATIONS



#### **SOUTH ELEVATION**





#### **LANDSCAPE PALETTE**





- 1. LANDSCAPE LARGE SHRUBS IN REAR PATIO AREA - SCREENING
- 2. GROUNDCOVER: AGAVE ATTENUATA
- 3. LARGE SHRUBS: LEUCADENDRON 'SAFARI GOLDSTRIKE'
- 4. SHRUB: LEUCADENDRON 'SAFARI SUNSET'
- 5. LANDSCAPE: ALOE 'HECULES' OR 'BARBERAE' 9. SHRUB: LEUCADENDRON 'BLUSH'
- 6. LANDSCAPE HARDENING: STONE MULCH, SUCH AS LODI GOLD CRUSHED GRAVEL
- 7. FRONT ACCENT: CALANDRINIA SPECTABILIS
- 8. SHRUB: ACACIA COGNATA 'LIMELIGHT'
- 10. ACCENT GROUNDCOVER: CRASSULA CAPITELLA 'CAMPFIRE'