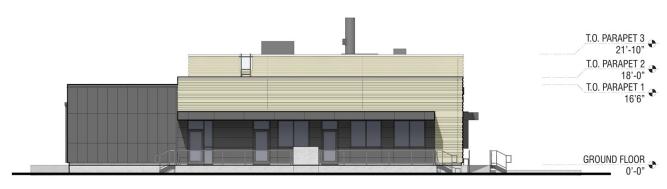

- 6.EXISTING AIR CARGO FACILITY
- 7.EXISTING SFO STORAGE FACILITY
- 8.SAN FRANCISCO INTERNATIONAL AIRPORT
- 9.1-101



#### **SITE PLAN**



#### **LEGEND**

1.PROPOSED LAB / ADMIN BUILDING
2.EXISTING MAINTENANCE BUILDING
3.MLTP SITE ACCESS
4.EXISTING INDUSTRIAL WASTEWATER
TREATMENT PLANT
5.EXISTING JET FUEL FACILITY
6.EXISTING AIR CARGO FACILITY
7.EXISTING SFO STORGE FACILITY



## **EXISTING VIEWS FROM NORTH ACCESS ROAD**





# **EXISTING MAINTENANCE BUILDING**







FROM 09/18/2017 CDR PRESENTATION





**CURRENT** 





**CURRENT** 





**CURRENT** 





# LAB/ADMIN BUILDING SITE PLAN



## LAB/ADMIN BUILDING FLOOR PLAN







## LAB/ADMIN BUILDING SECTION



LONGITUDINAL SECTION



## LAB/ADMIN BUILDING ELEVATIONS



#### **NORTH ELEVATION**





## LAB/ADMIN BUILDING ELEVATIONS



#### **SOUTH ELEVATION**





#### **LANDSCAPE PALETTE**





- 1. LANDSCAPE LARGE SHRUBS IN REAR PATIO AREA - SCREENING
- 2. GROUNDCOVER: AGAVE ATTENUATA
- 3. LARGE SHRUBS: LEUCADENDRON 'SAFARI GOLDSTRIKE'
- 4. SHRUB: LEUCADENDRON 'SAFARI SUNSET'
- 5. LANDSCAPE: ALOE 'HECULES' OR 'BARBERAE' 9. SHRUB: LEUCADENDRON 'BLUSH'
- 6. LANDSCAPE HARDENING: STONE MULCH, SUCH AS LODI GOLD CRUSHED GRAVEL
- 7. FRONT ACCENT: CALANDRINIA SPECTABILIS
- 8. SHRUB: ACACIA COGNATA 'LIMELIGHT'
- 10. ACCENT GROUNDCOVER: CRASSULA CAPITELLA 'CAMPFIRE'