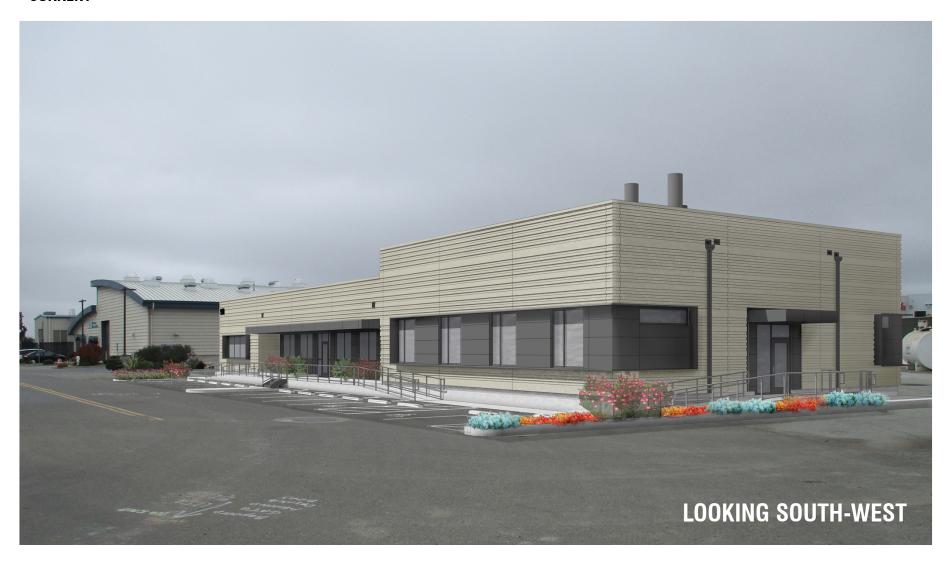

LDING

CIVIC DESIGN REVIEW PHASE III APRIL 16, 2018



#### **VICINITY MAP**



#### **LEGEND**

- 1.PROPOSED LAB / ADMIN BUILDING
- 2.EXISTING MAINTENANCE BUILDING
- 3.MLTP SITE ACCESS
- 4.EXISTING INDUSTRIAL WASTEWATER TREATMENT PLANT
- **5.EXISTING JET FUEL FACILITY**
- 6.EXISTING AIR CARGO FACILITY
- 7.EXISTING SFO STORAGE FACILITY
- 8.SAN FRANCISCO INTERNATIONAL AIRPORT
- 9.1-101



#### **SITE PLAN**



#### **LEGEND**

1.PROPOSED LAB / ADMIN BUILDING
2.EXISTING MAINTENANCE BUILDING
3.MLTP SITE ACCESS
4.EXISTING INDUSTRIAL WASTEWATER
TREATMENT PLANT
5.EXISTING JET FUEL FACILITY
6.EXISTING AIR CARGO FACILITY
7.EXISTING SFO STORGE FACILITY



## **EXISTING VIEWS FROM NORTH ACCESS ROAD**





# **EXISTING MAINTENANCE BUILDING**







FROM 09/18/2017 CDR PRESENTATION





**CURRENT** 





**CURRENT** 





**CURRENT** 





# LAB/ADMIN BUILDING SITE PLAN



## LAB/ADMIN BUILDING FLOOR PLAN







## LAB/ADMIN BUILDING SECTION



LONGITUDINAL SECTION



## LAB/ADMIN BUILDING ELEVATIONS



#### **NORTH ELEVATION**





## LAB/ADMIN BUILDING ELEVATIONS



#### **SOUTH ELEVATION**





#### **LANDSCAPE PALETTE**





- 1. LANDSCAPE LARGE SHRUBS IN REAR PATIO AREA - SCREENING
- 2. GROUNDCOVER: AGAVE ATTENUATA
- 3. LARGE SHRUBS: LEUCADENDRON 'SAFARI GOLDSTRIKE'
- 4. SHRUB: LEUCADENDRON 'SAFARI SUNSET'
- 5. LANDSCAPE: ALOE 'HECULES' OR 'BARBERAE' 9. SHRUB: LEUCADENDRON 'BLUSH'
- 6. LANDSCAPE HARDENING: STONE MULCH, SUCH AS LODI GOLD CRUSHED GRAVEL
- 7. FRONT ACCENT: CALANDRINIA SPECTABILIS
- 8. SHRUB: ACACIA COGNATA 'LIMELIGHT'
- 10. ACCENT GROUNDCOVER: CRASSULA CAPITELLA 'CAM