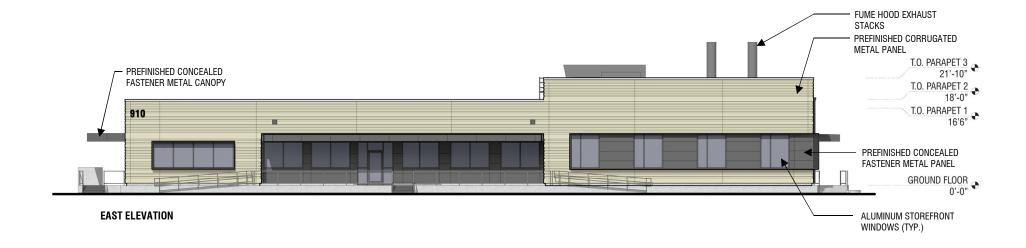

ANT
- **5.EXISTING JET FUEL FACILITY**
- 6.EXISTING AIR CARGO FACILITY
- 7.EXISTING SFO STORAGE FACILITY
- 8.SAN FRANCISCO INTERNATIONAL AIRPORT
- 9.1-101



#### **SITE PLAN**



#### **LEGEND**

1.PROPOSED LAB / ADMIN BUILDING
2.EXISTING MAINTENANCE BUILDING
3.MLTP SITE ACCESS
4.EXISTING INDUSTRIAL WASTEWATER
TREATMENT PLANT
5.EXISTING JET FUEL FACILITY
6.EXISTING AIR CARGO FACILITY
7.EXISTING SFO STORGE FACILITY



## **EXISTING VIEWS FROM NORTH ACCESS ROAD**





# **EXISTING MAINTENANCE BUILDING**







FROM 09/18/2017 CDR PRESENTATION





**CURRENT** 





**CURRENT** 





**CURRENT** 





# LAB/ADMIN BUILDING SITE PLAN



## LAB/ADMIN BUILDING FLOOR PLAN







## LAB/ADMIN BUILDING SECTION



LONGITUDINAL SECTION



## LAB/ADMIN BUILDING ELEVATIONS



#### **NORTH ELEVATION**





## LAB/ADMIN BUILDING ELEVATIONS



#### **SOUTH ELEVATION**





#### **LANDSCAPE PALETTE**





- 1. LANDSCAPE LARGE SHRUBS IN REAR PATIO AREA - SCREENING
- 2. GROUNDCOVER: AGAVE ATTENUATA
- 3. LARGE SHRUBS: LEUCADENDRON 'SAFARI GOLDSTRIKE'
- 4. SHRUB: LEUCADENDRON 'SAFARI SUNSET'
- 5. LANDSCAPE: ALOE 'HECULES' OR 'BARBERAE' 9. SHRUB: LEUCADENDRON 'BLUSH'
- 6. LANDSCAPE HARDENING: STONE MULCH, SUCH AS LODI GOLD CRUSHED GRAVEL
- 7. FRONT ACCENT: CALANDRINIA SPECTABILIS
- 8. SHRUB: ACACIA COGNATA 'LIMELIGHT'
- 10. ACCENT GROUNDCOVER: CRASSULA CAPITELLA 'CAMPFIRE'