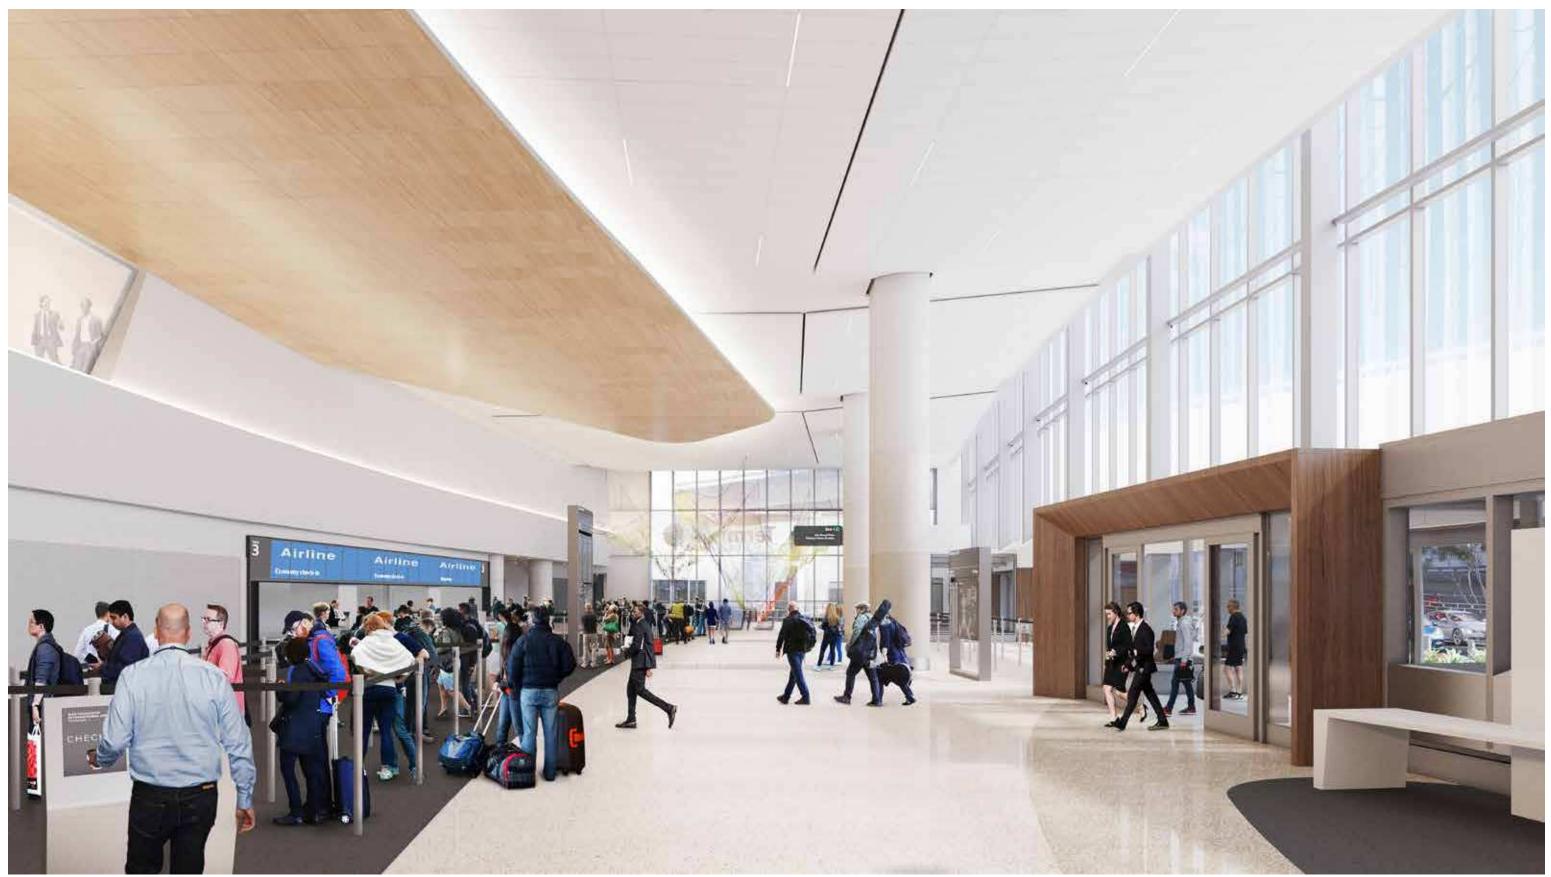

anelist then scored the artists accordingly (1= low score):

#### RESULTS

| Craig Calderwood | 159 |
|------------------|-----|
| Chelsea Wong     | 150 |
| Math Bass        | 129 |
| Jeffrey Cheung   | 126 |

### **ARTS COMMISSION APPROVAL**

**Discussion and Possible Action:** to approve the selected artist Craig Calderwood and proposal for the San Francisco International Airport: Harvey Milk Terminal 1 Atrium, as recommended by the Artist Review Panel.

**Discussion and Possible Action:** to authorize the Director of Cultural Affairs to enter into a contract with selected artist, Craig Calderwood for an amount not to exceed \$200,000 for design, consultation, fabrication and installation at the San Francisco International Airport: Harvey Milk Terminal 1 Atrium.



## SFO T1: CURBSIDE



# SFO T1: TICKETING



## SFO T1: INGLENOOK



# SFO T1: RETAIL STREET



## SFO T1: LOBBY



## SFO T1: ARRIVALS

# SFO T1: ATRIUM DIAGRAM









July 21, 2020

NOTE: If this drawing is not on 30" x 42", it has been revised from its original size. Scales as noted on drawings / details are no longer applicable

## SFO T1: ATRIUM DIAGRAM

|                                            |