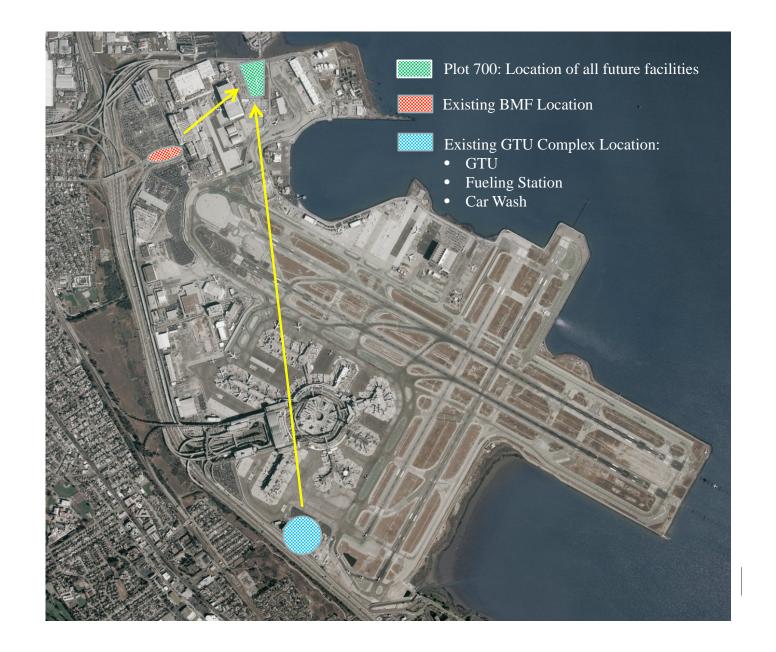

# SOUTH FIELD RELOCATION

# EXISTING SOUTH FIELD FACILITIES

CIVIC DESIGN PRESENTATION: CONCEPTUAL PHASE NOVEMBER 16, 2015

### EXISTING SITE

mwa architects

CIVIC DESIGN PRESENTATION: CONCEPTUAL PHASE NOVEMBER 16, 2015