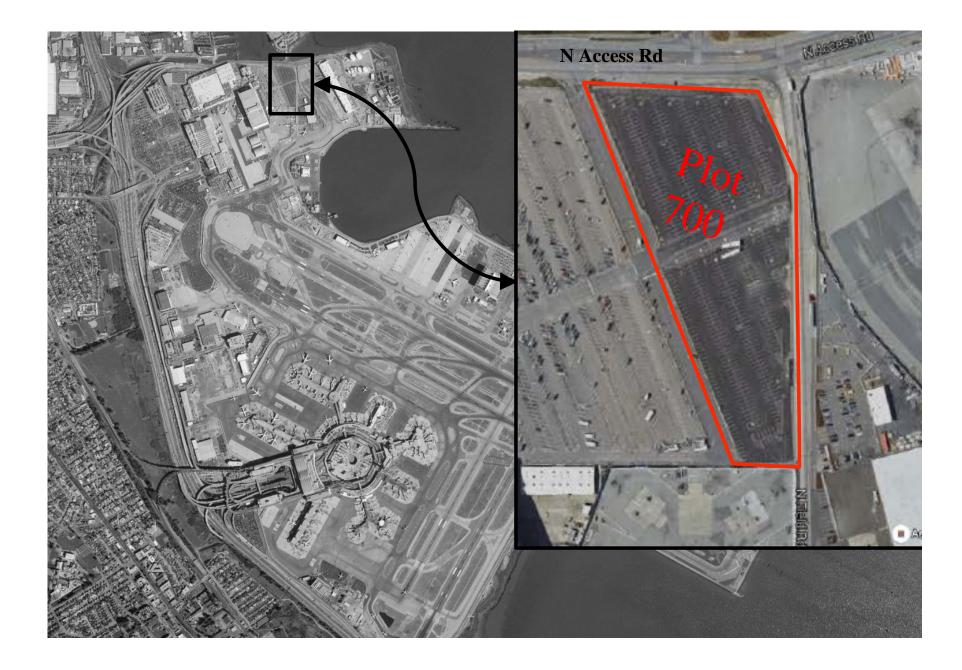

# SOUTH FIELD RELOCATION

### EXISTING SITE

mwa architects

CIVIC DESIGN PRESENTATION: CONCEPTUAL PHASE NOVEMBER 16, 2015