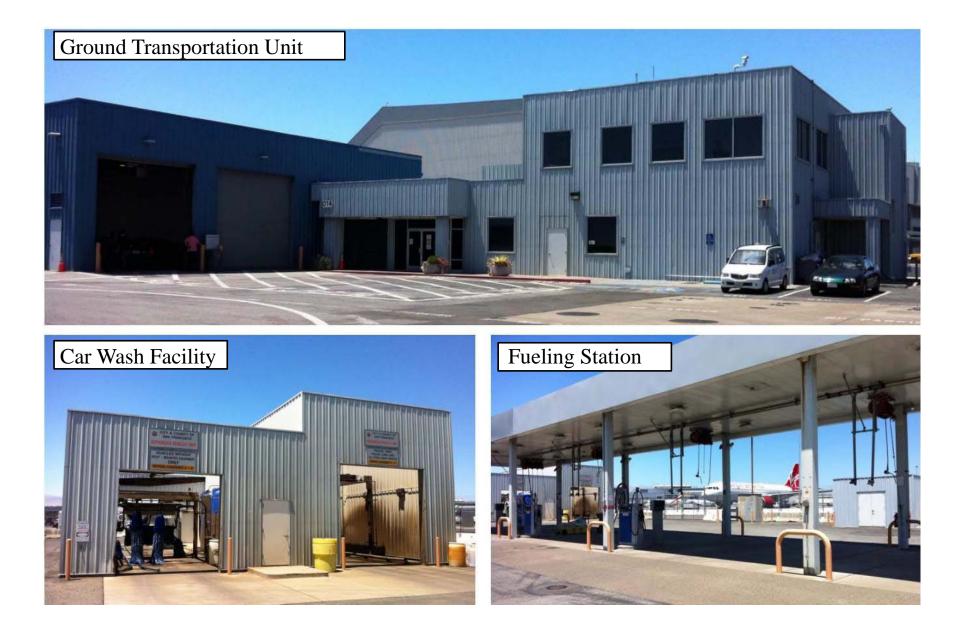

# EXISTING SOUTH FIELD FACILITIES

CIVIC DESIGN PRESENTATION: CONCEPTUAL PHASE NOVEMBER 16, 2015

## EXISTING SITE

AERIAL VIEW

VIEW FROM NORTHEAST CORNER OF SITE

CIVIC DESIGN PRESENTATION: CONCEPTUAL PHASE NOVEMBER 16, 2015

CIVIC DESIGN PRESENTATION: CONCEPTUAL PHASE NOVEMBER 16, 2015

CIVIC DESIGN PRESENTATION: CONCEPTUAL PHASE NOVEMBER 16, 2015