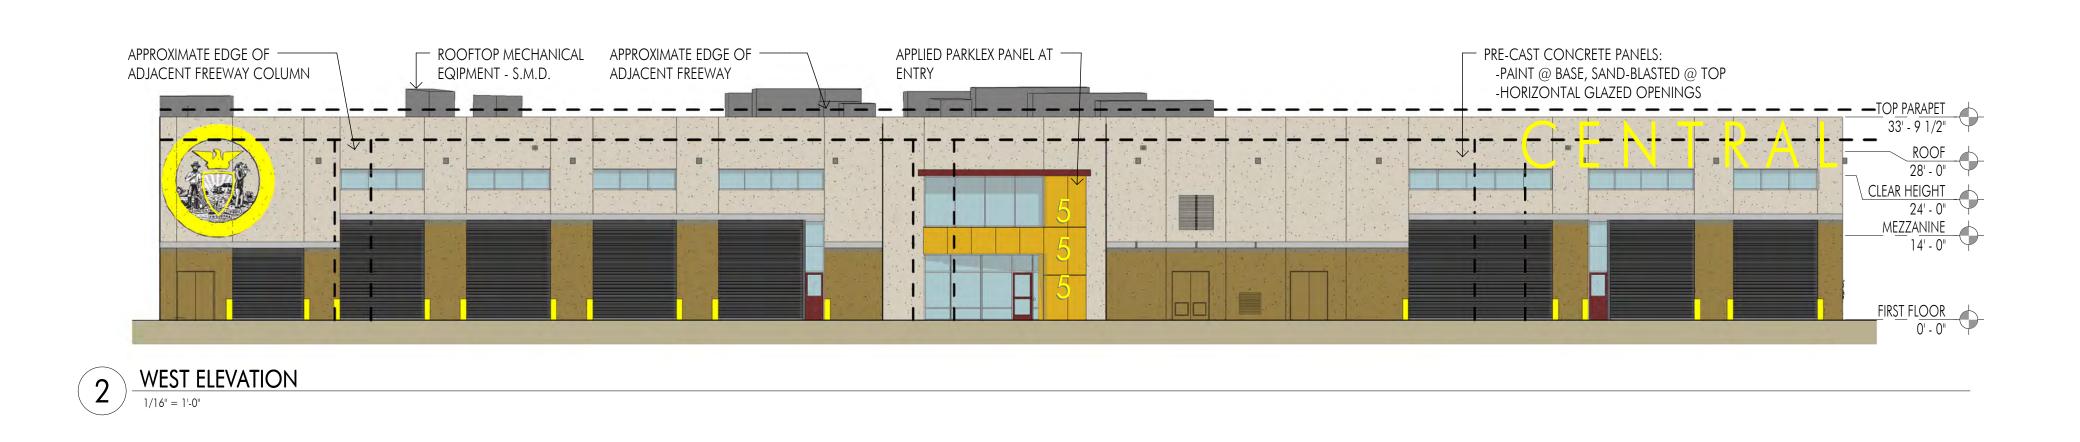

## - CURRENT ELEVATION -

3 VIEW FROM UNDER I-280 LOOKING SOUTHEAST

2 VIEW FROM UNDER I-280 LOOKING EAST

1 EAST/WEST SECTION AT SUPPORT SPACES

1/16" = 1'-0"