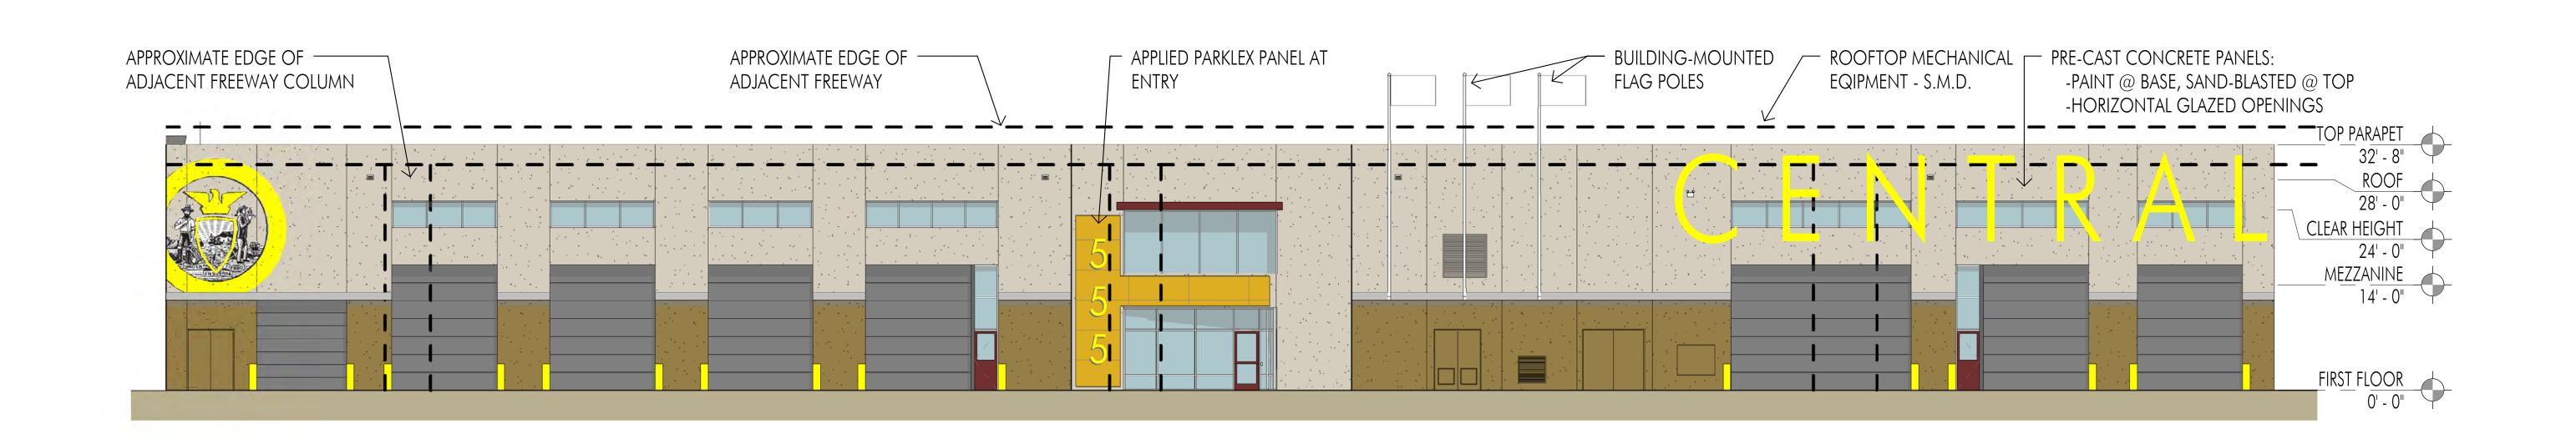

20-25'h x 20-25'w LOPHOSTEMON CONFERTUS VICTORIAN BOX ELEGANT WATER GUM BIORETENTION PLANTING (2,751 SF) REFERENCE NATIVE INVASIVE OBSTRUCTION SCIENTIFIC NAME REQ REFERENCE SPREAD CALAMAGROSTIS ACUTIFLORA 'KARL FOERESTER' CHONDROPETALUM TECTORUM LOMANDRA 'TROPIC BELLE' TROPIC BELLE MAT RUSH L WUCOLS 2-3' h x 2-3'w ORNAMENTAL PLANTING (983 SF) ADJACENT TO REFERENCE NATIVE INVASIVE OBSTRUCTION WATER REQ REFERENCE SPREAD SCIENTIFIC NAME COMMON NAME ANIGOZANTHOS 'BIG RED' RED KANGAROO PAW WUCOLS 3-4'h x 2-3'w DIANELLA TASMANICA TASMAN FLAX LILY M WUCOLS 2-3h x 12"w LOMANDRA LONGIFOLIA 'TANIKA' TROPIC BELLE MAT RUSH 2-3' h x 2-3'w

CREEPING FIG

VIRGINIA CREEPER



LANDSCAPE PLANT LIST





PARTHENOCISSUS QUINQUEFOLIA



























## - PREVIOUS ELEVATION - PRESENTED 09/19/2016 -



## - CURRENT ELEVATION -























3 VIEW FROM UNDER I-280 LOOKING SOUTHEAST





2 VIEW FROM UNDER I-280 LOOKING EAST



1 EAST/WEST SECTION AT SUPPORT SPACES

1/16" = 1'-0"