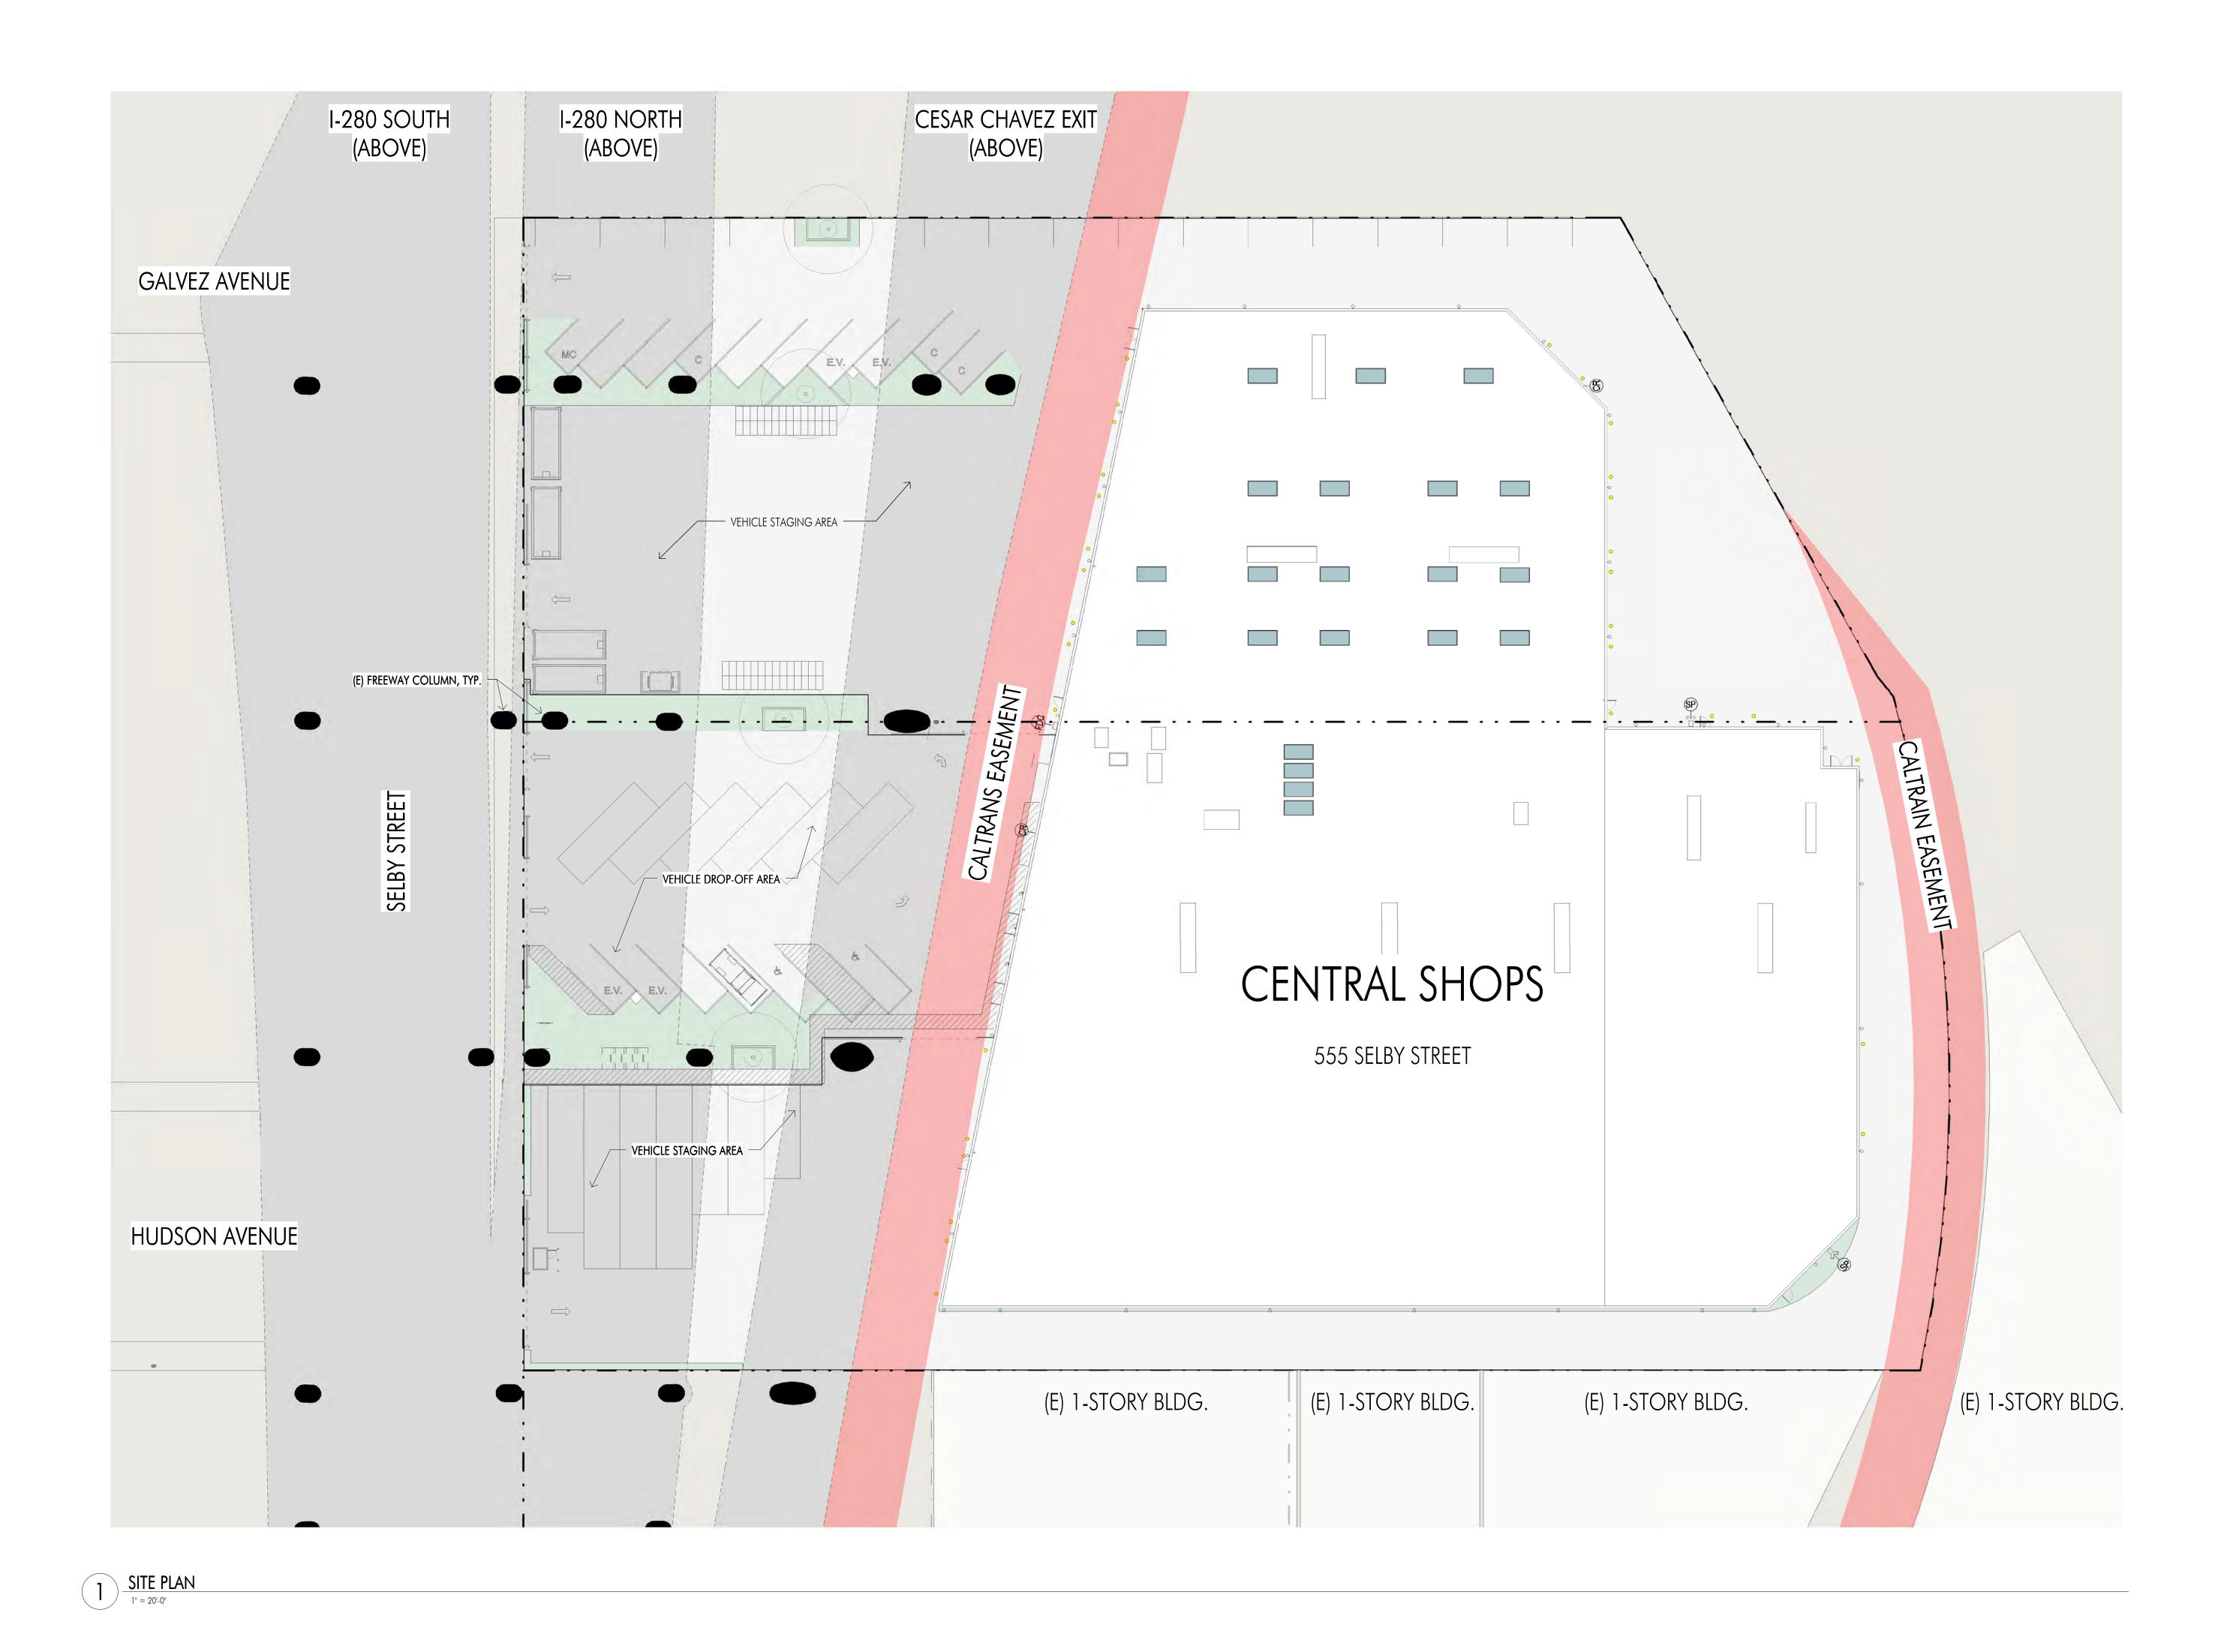

## SAN FRANCISCO CENTRAL SHOPS REPLACEMENT FACILITIES

SELBY - GALVEZ SITE



CIVIC DESIGN REVIEW - PHASE 2

OCTOBER 17, 2016











2 VIEW FROM SELBY STREET UNDER I-280

















2 VIEW @ EXISTING BUILDING ALONG SOUTHERN SITE BOUNDARY LOOKING EAST







3 VIEW @ EXISTING CAR WASHING STATION



5 VIEW @ EXISTING BUILDING



6 VIEW FROM I-280 NORTH CESAR CHAVEZ EXIT RAMP LOOKING EAST







VIEW FROM I-280 - NORTHBOUND CESAR CHAVEZ EXIT RAMP



2 VIEW FROM I-280 - NORTHBOUND CESAR CHAVEZ EXIT RAMP



3 VIEW FROM I-280 - NORTHBOUND CESAR CHAVEZ EXIT RAMP



4 VIEW FROM I-280 NORTHBOUND



5 VIEW FROM I-280 SOUTHBOUND



6 VIEW FROM I-280 SOUTHBOUND



7 VIEW FROM CALTRAIN - SOUTHBOUND



8 VIEW FROM CALTRAIN - NORTHBOUND



9 KEY PLAN - AERIAL VIEW LOOKING NORTHEAST













LANDSCAPE PLAN











## PLANTING SCHEDULE TREE OPTIONS (QTY: 4) WATER REQ REFERENCE SPREAD SCIENTIFIC NAME ACER BUERGERIANUM TRIDENT MAPLE 20-25'h x 20-25'w LOPHOSTEMON CONFERTUS VICTORIAN BOX ELEGANT WATER GUM BIORETENTION PLANTING (2,751 SF) REFERENCE NATIVE INVASIVE OBSTRUCTION SCIENTIFIC NAME REQ REFERENCE SPREAD CALAMAGROSTIS ACUTIFLORA 'KARL FOERESTER' CHONDROPETALUM TECTORUM LOMANDRA 'TROPIC BELLE' TROPIC BELLE MAT RUSH L WUCOLS 2-3' h x 2-3'w ORNAMENTAL PLANTING (983 SF) ADJACENT TO REFERENCE NATIVE INVASIVE OBSTRUCTION WATER REQ REFERENCE SPREAD SCIENTIFIC NAME COMMON NAME ANIGOZANTHOS 'BIG RED' RED KANGAROO PAW WUCOLS 3-4'h x 2-3'w DIANELLA TASMANICA TASMAN FLAX LILY M WUCOLS 2-3h x 12"w LOMANDRA LONGIFOLIA 'TANIKA' TROPIC BELLE MAT RUSH 2-3' h x 2-3'w

CREEPING FIG