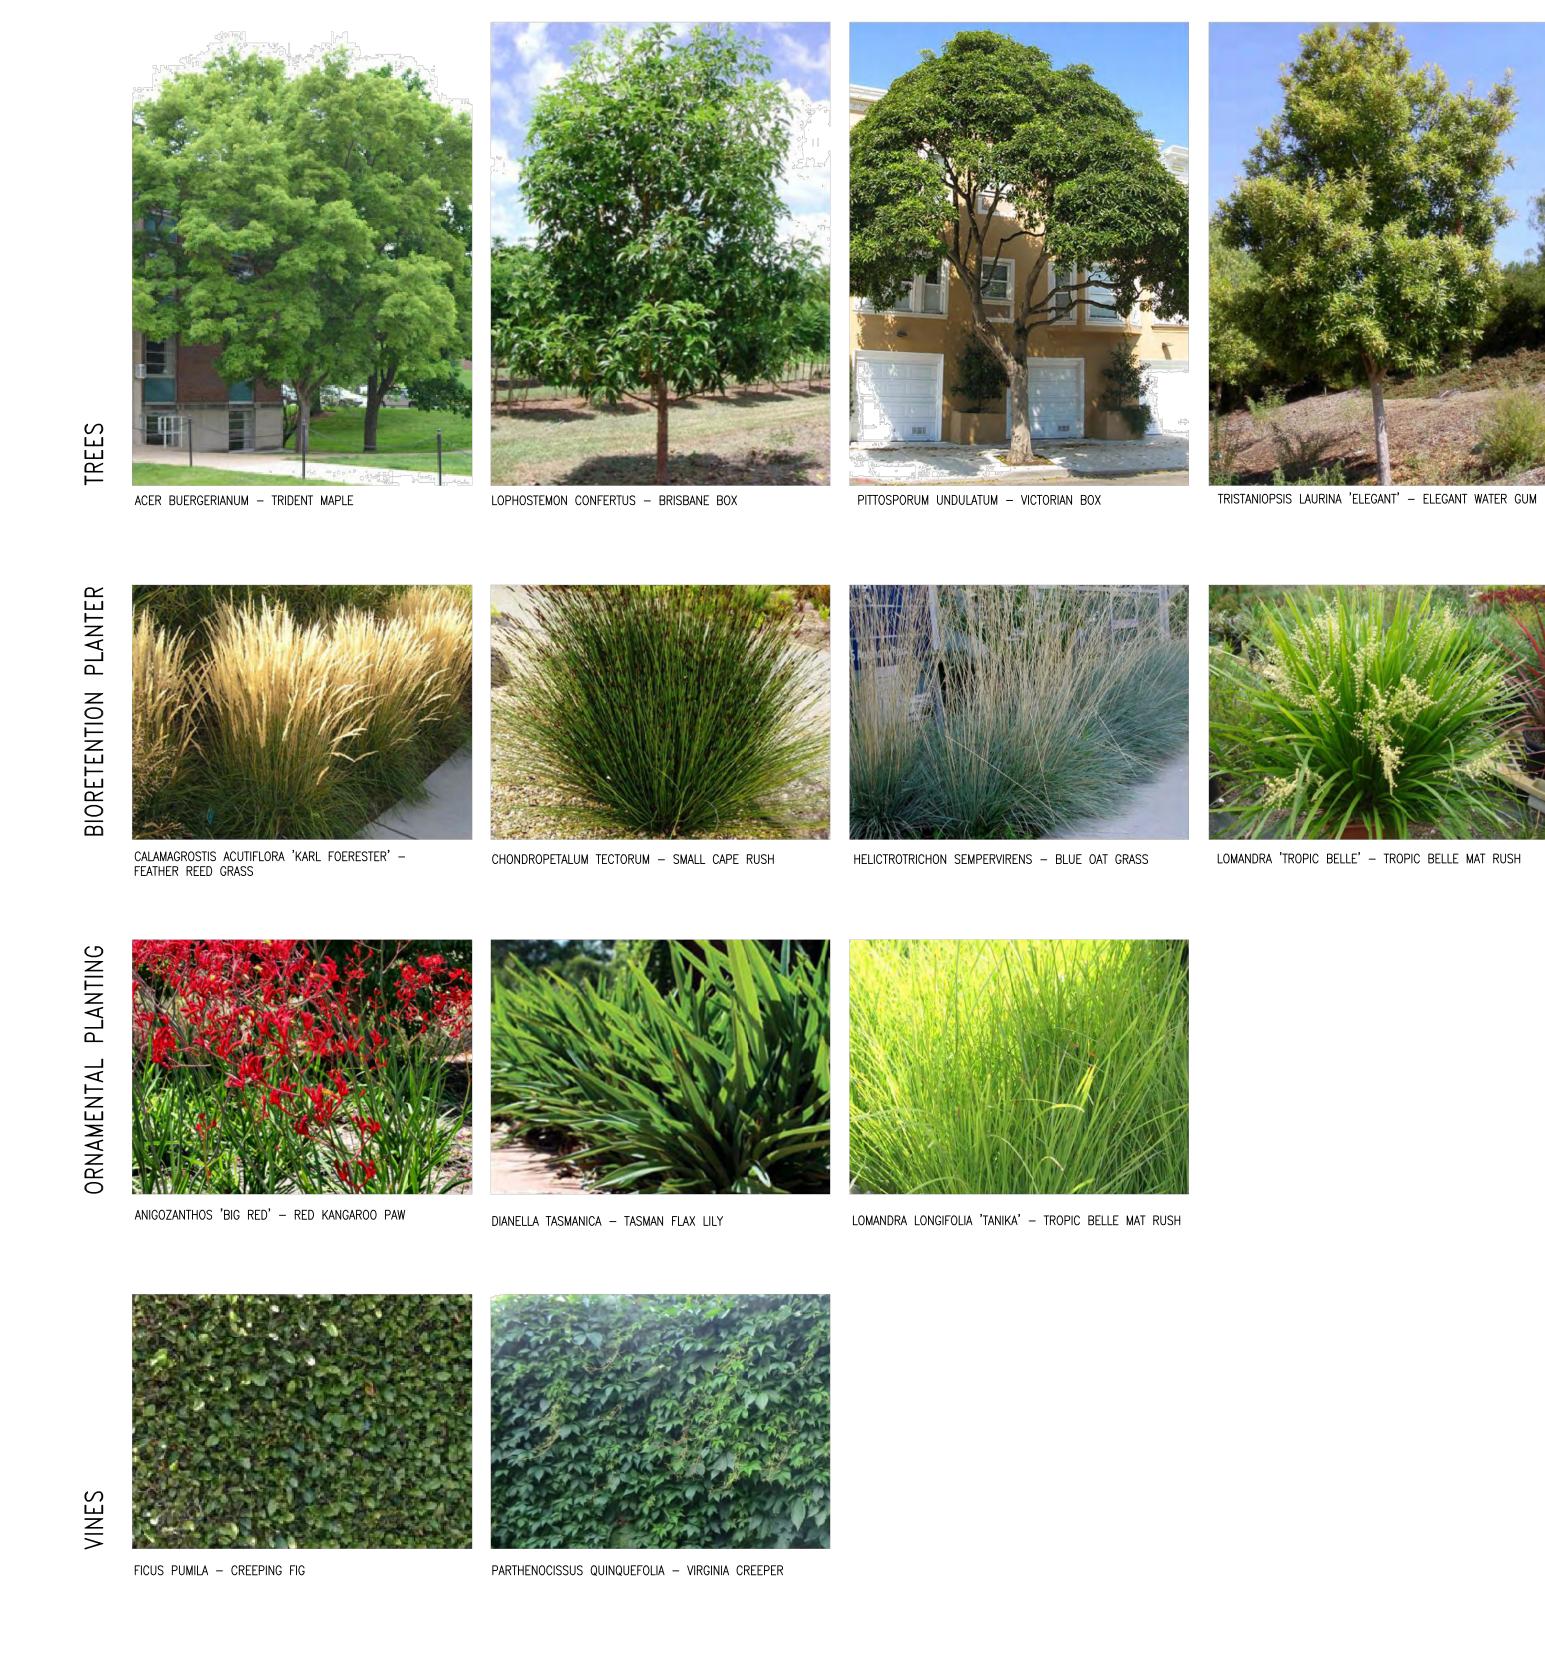

## PLANTING SCHEDULE TREE OPTIONS (QTY: 4) WATER REQ REFERENCE SPREAD SCIENTIFIC NAME ACER BUERGERIANUM TRIDENT MAPLE 20-25'h x 20-25'w LOPHOSTEMON CONFERTUS VICTORIAN BOX ELEGANT WATER GUM BIORETENTION PLANTING (2,751 SF) REFERENCE NATIVE INVASIVE OBSTRUCTION SCIENTIFIC NAME REQ REFERENCE SPREAD CALAMAGROSTIS ACUTIFLORA 'KARL FOERESTER' CHONDROPETALUM TECTORUM LOMANDRA 'TROPIC BELLE' TROPIC BELLE MAT RUSH L WUCOLS 2-3' h x 2-3'w ORNAMENTAL PLANTING (983 SF) ADJACENT TO REFERENCE NATIVE INVASIVE OBSTRUCTION WATER REQ REFERENCE SPREAD SCIENTIFIC NAME COMMON NAME ANIGOZANTHOS 'BIG RED' RED KANGAROO PAW WUCOLS 3-4'h x 2-3'w DIANELLA TASMANICA TASMAN FLAX LILY M WUCOLS 2-3h x 12"w LOMANDRA LONGIFOLIA 'TANIKA' TROPIC BELLE MAT RUSH 2-3' h x 2-3'w

CREEPING FIG

VIRGINIA CREEPER

LANDSCAPE PLANT LIST

PARTHENOCISSUS QUINQUEFOLIA