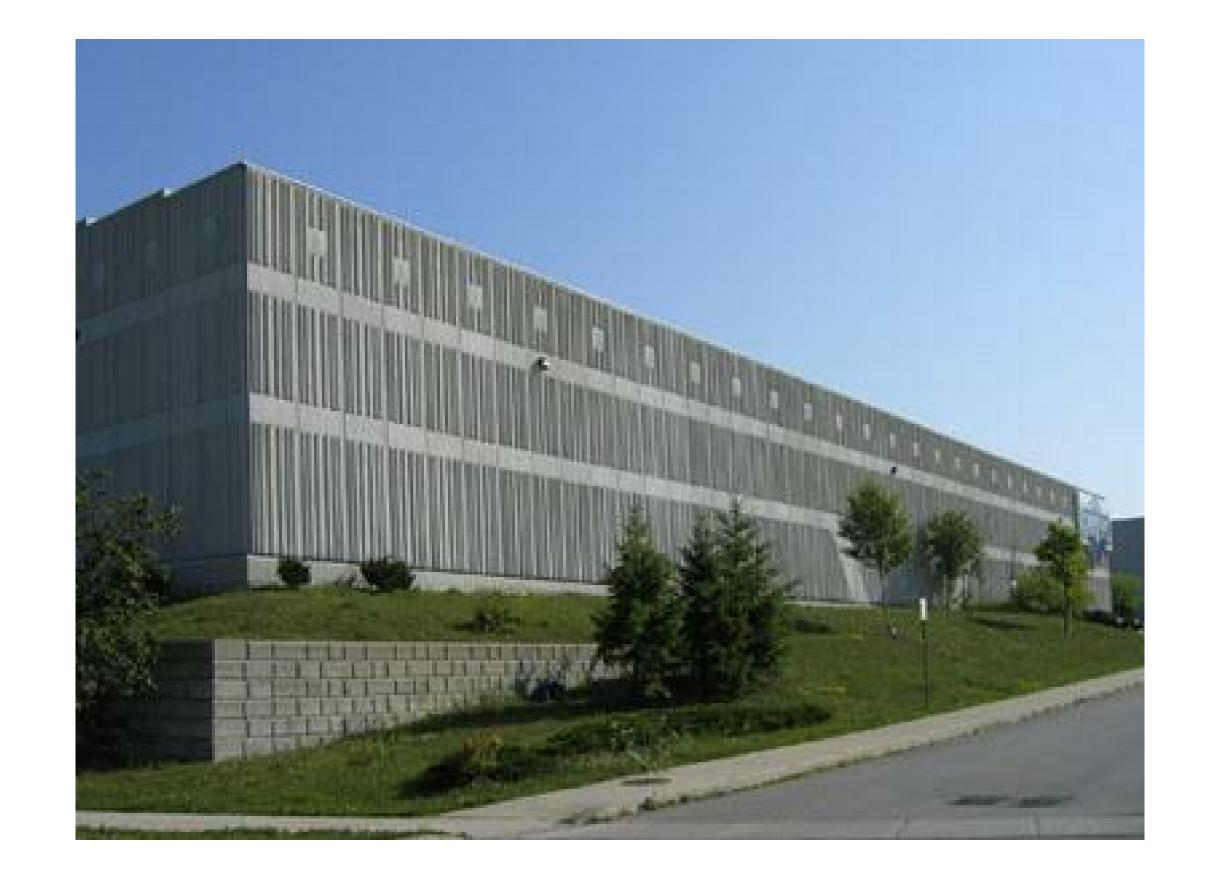

## - PREVIOUS ELEVATION - PRESENTED 09/19/2016 -

## - CURRENT ELEVATION -

3 VIEW FROM UNDER I-280 LOOKING SOUTHEAST

2 VIEW FROM UNDER I-280 LOOKING EAST

1 EAST/WEST SECTION AT SUPPORT SPACES

1/16" = 1'-0"