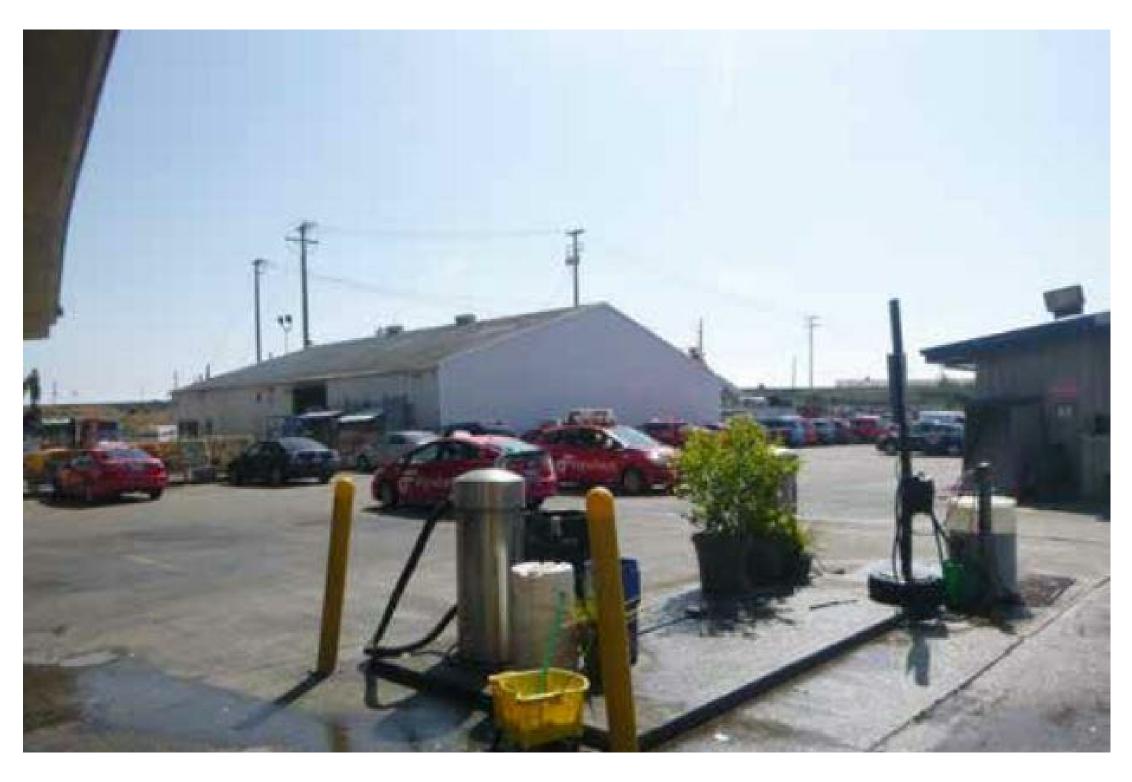

3 VIEW @ EXISTING CAR WASHING STATION

5 VIEW @ EXISTING BUILDING

6 VIEW FROM I-280 NORTH CESAR CHAVEZ EXIT RAMP LOOKING EAST

VIEW FROM I-280 - NORTHBOUND CESAR CHAVEZ EXIT RAMP

2 VIEW FROM I-280 - NORTHBOUND CESAR CHAVEZ EXIT RAMP