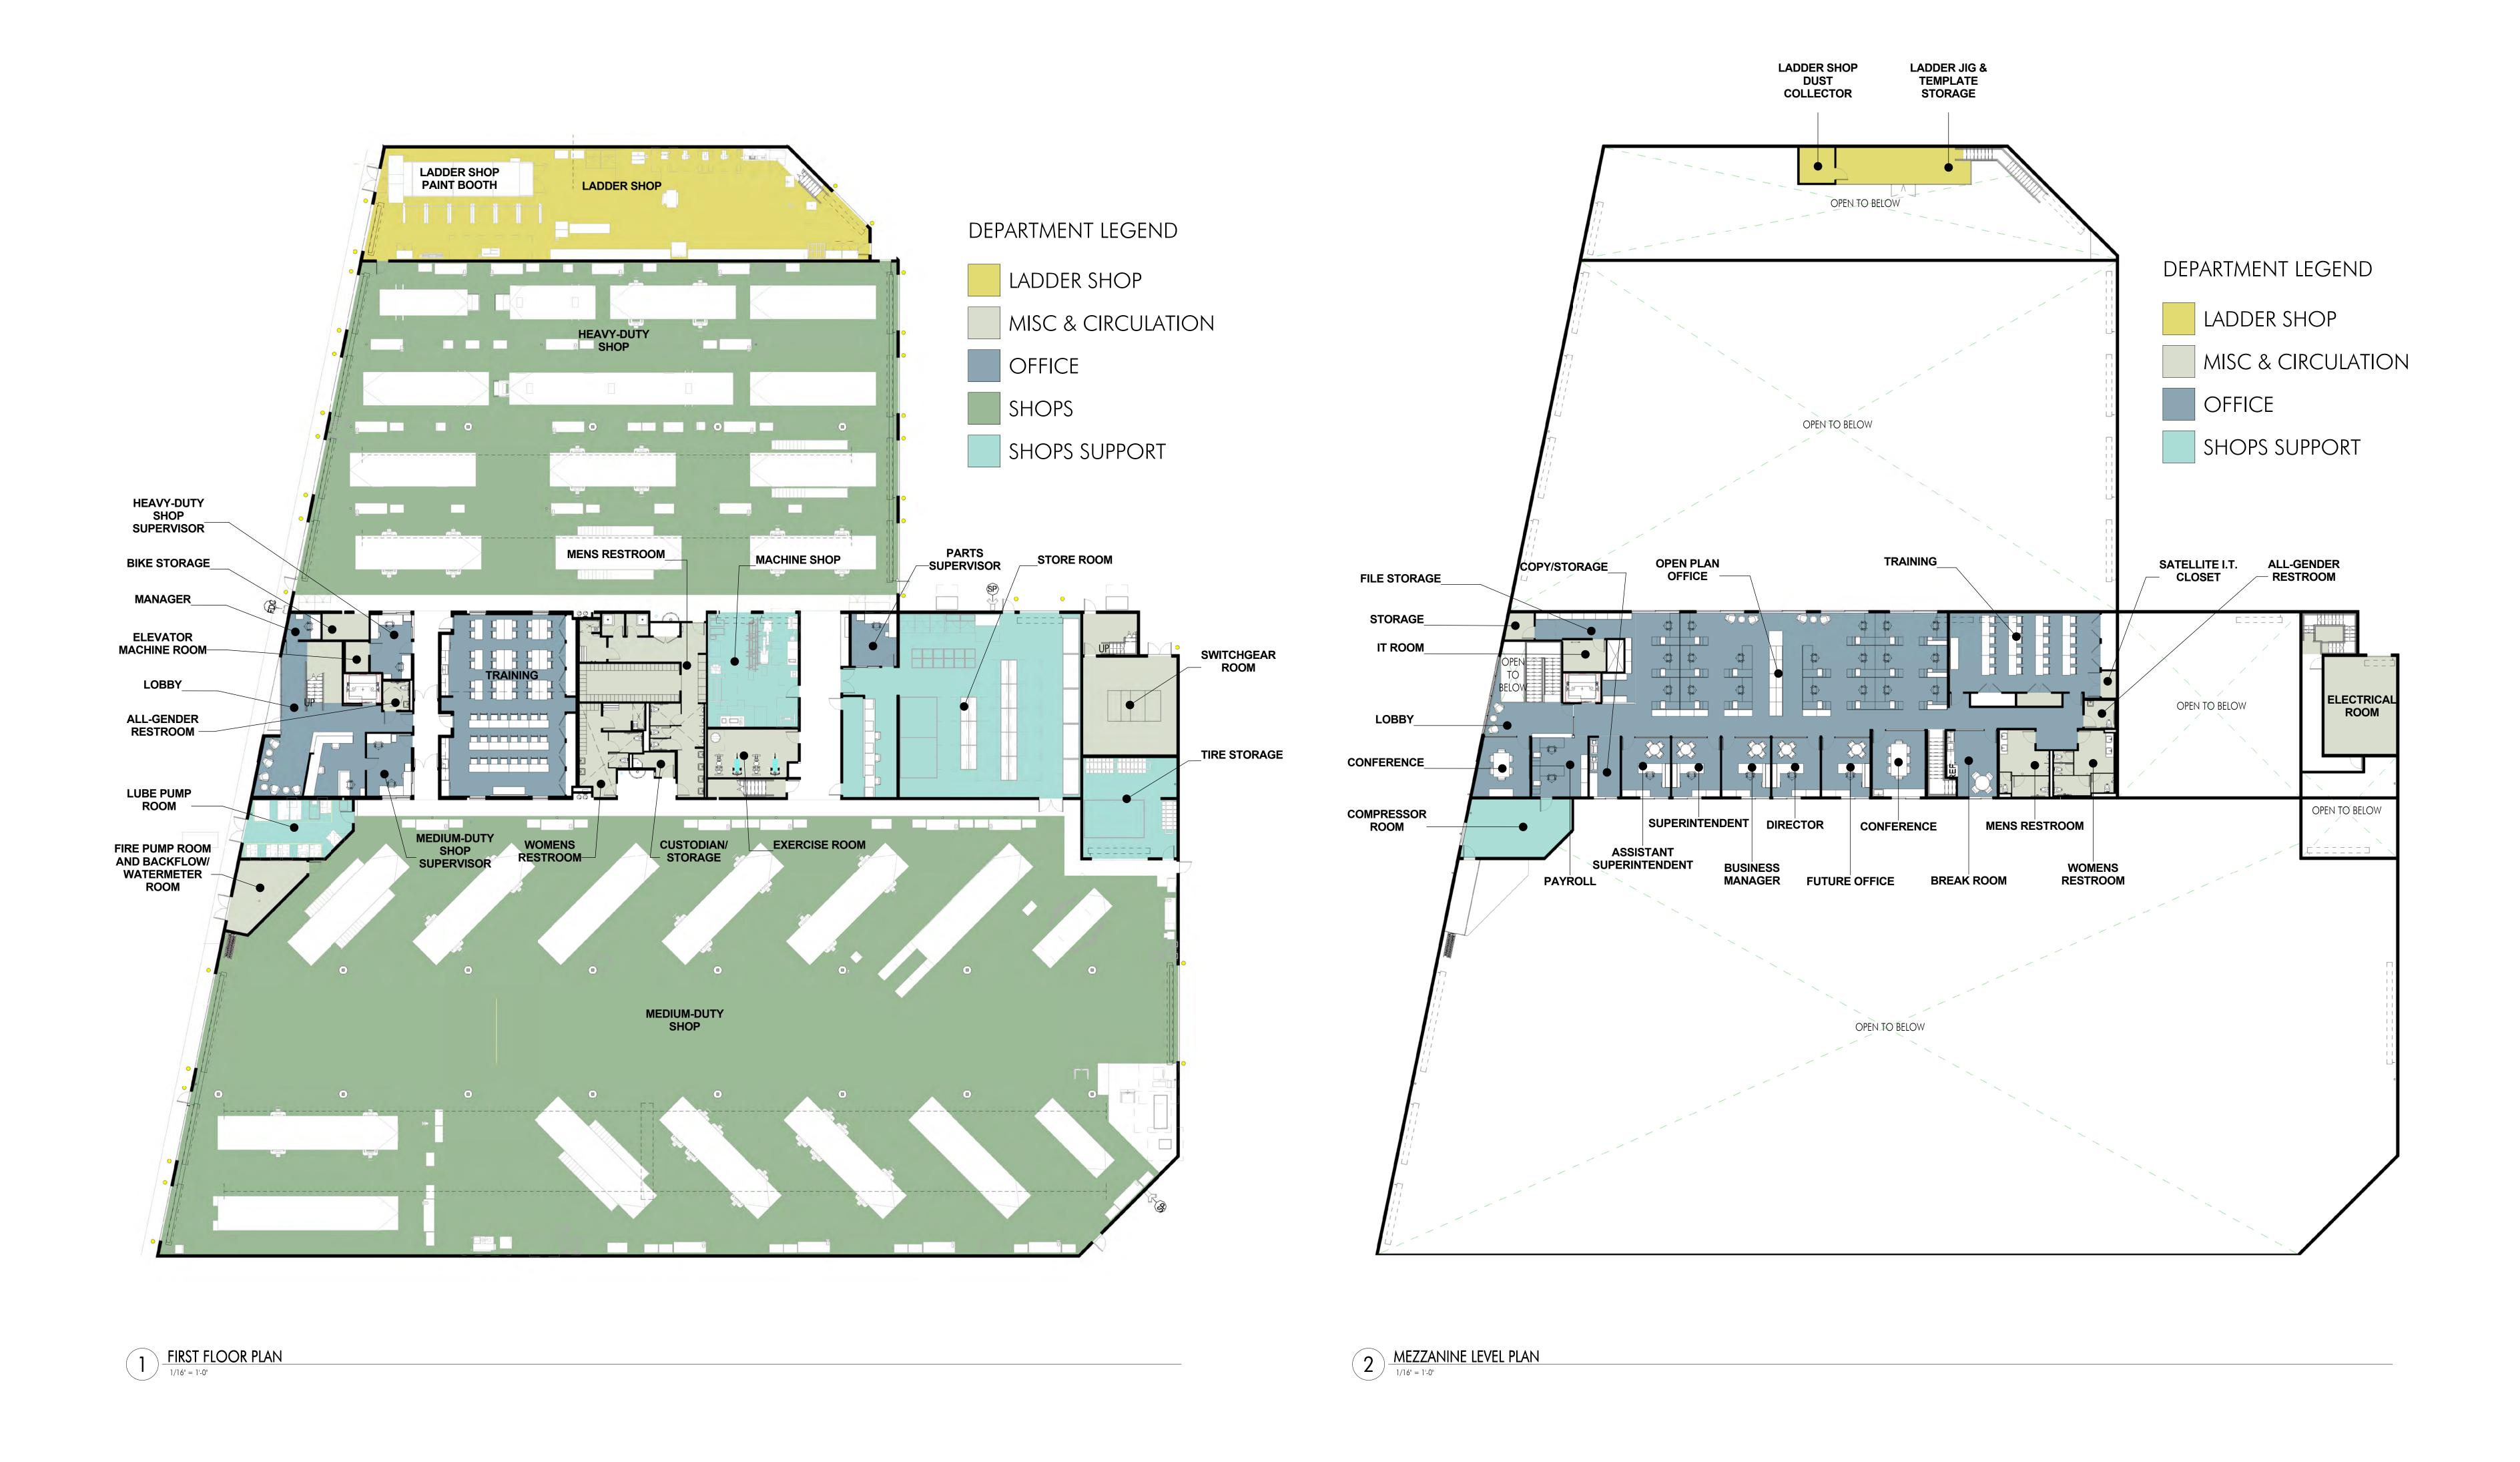

WATER REQ REFERENCE SPREAD SCIENTIFIC NAME ACER BUERGERIANUM TRIDENT MAPLE 20-25'h x 20-25'w LOPHOSTEMON CONFERTUS VICTORIAN BOX ELEGANT WATER GUM BIORETENTION PLANTING (2,751 SF) REFERENCE NATIVE INVASIVE OBSTRUCTION SCIENTIFIC NAME REQ REFERENCE SPREAD CALAMAGROSTIS ACUTIFLORA 'KARL FOERESTER' CHONDROPETALUM TECTORUM LOMANDRA 'TROPIC BELLE' TROPIC BELLE MAT RUSH L WUCOLS 2-3' h x 2-3'w ORNAMENTAL PLANTING (983 SF) ADJACENT TO REFERENCE NATIVE INVASIVE OBSTRUCTION WATER REQ REFERENCE SPREAD SCIENTIFIC NAME COMMON NAME ANIGOZANTHOS 'BIG RED' RED KANGAROO PAW WUCOLS 3-4'h x 2-3'w DIANELLA TASMANICA TASMAN FLAX LILY M WUCOLS 2-3h x 12"w LOMANDRA LONGIFOLIA 'TANIKA' TROPIC BELLE MAT RUSH 2-3' h x 2-3'w

CREEPING FIG

VIRGINIA CREEPER



LANDSCAPE PLANT LIST





PARTHENOCISSUS QUINQUEFOLIA



























## - PREVIOUS ELEVATION - PRESENTED 09/19/2016 -



## - CURRENT ELEVATION -























3 VIEW FROM UNDER I-280 LOOKING SOUTHEAST





2 VIEW FROM UNDER I-280 LOOKING EAST



1 EAST/WEST SECTION AT SUPPORT SPACES

1/16" = 1'-0"