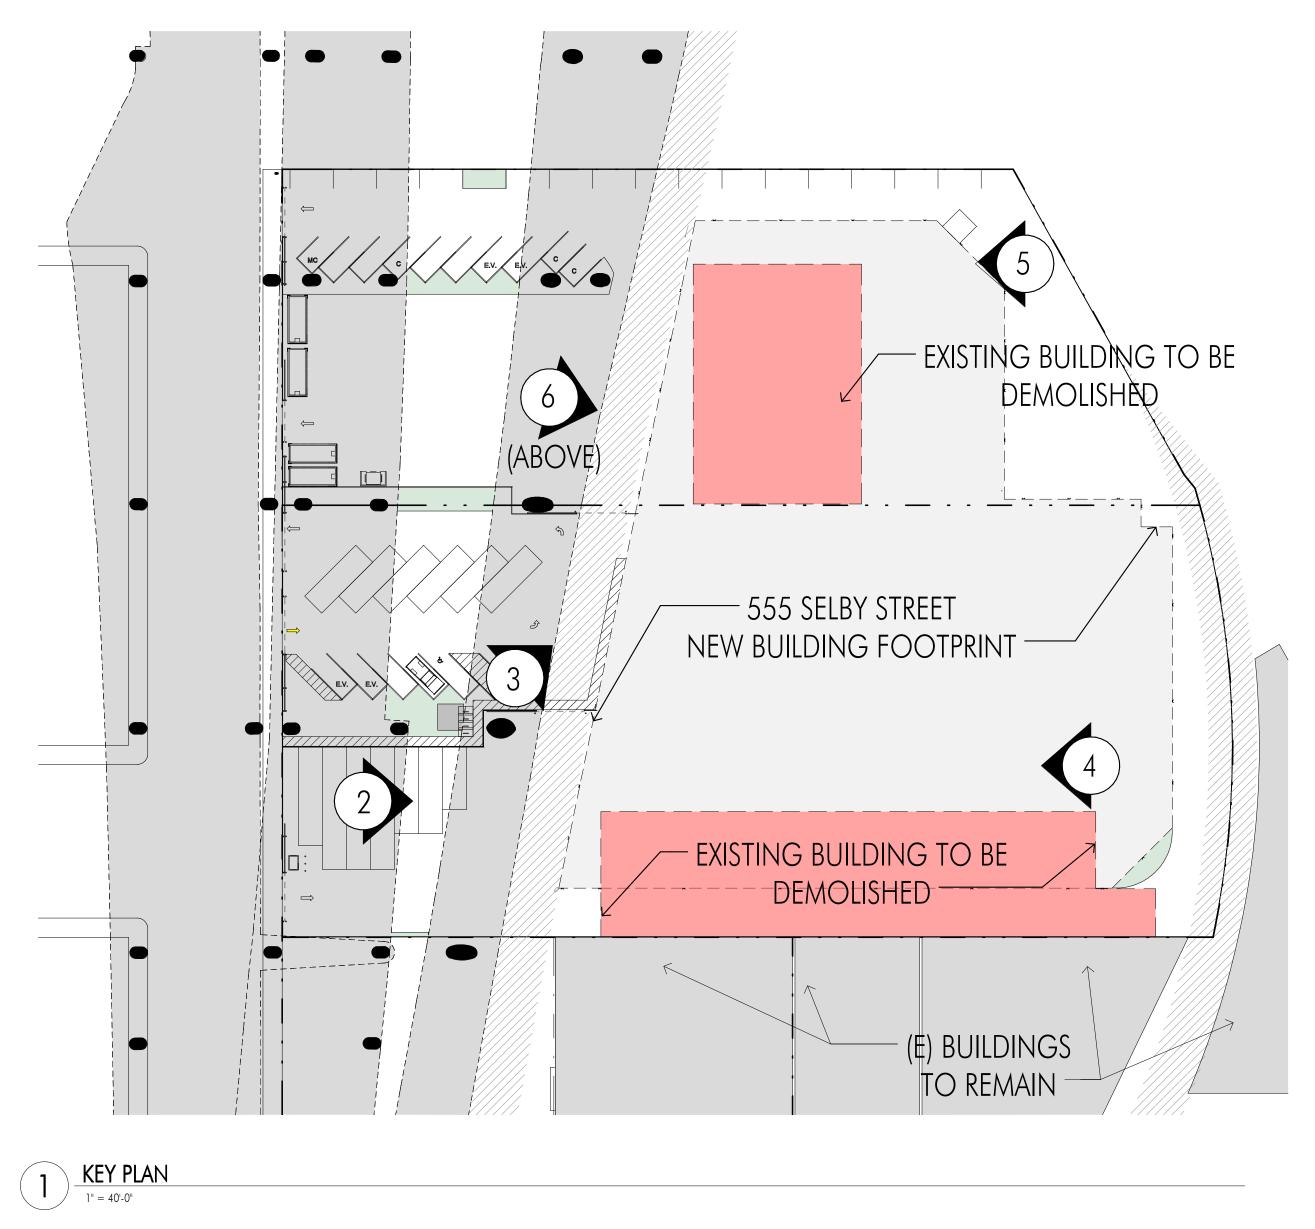

## SAN FRANCISCO CENTRAL SHOPS REPLACEMENT FACILITIES

SELBY - GALVEZ SITE



CIVIC DESIGN REVIEW - PHASE 2

OCTOBER 17, 2016











2 VIEW FROM SELBY STREET UNDER I-280

















2 VIEW @ EXISTING BUILDING ALONG SOUTHERN SITE BOUNDARY LOOKING EAST







3 VIEW @ EXISTING CAR WASHING STATION



5 VIEW @ EXISTING BUILDING



6 VIEW FROM I-280 NORTH CESAR CHAVEZ EXIT RAMP LOOKING EAST







VIEW FROM I-280 - NORTHBOUND CESAR CHAVEZ EXIT RAMP



2 VIEW FROM I-280 - NORTHBOUND CESAR CHAVEZ EXIT RAMP



3 VIEW FROM I-280 - NORTHBOUND CESAR CHAVEZ EXIT RAMP



4 VIEW FROM I-280 NORTHBOUND



5 VIEW FROM I-280 SOUTHBOUND



6 VIEW FROM I-280 SOUTHBOUND



7 VIEW FROM CALTRAIN - SOUTHBOUND



8 VIEW FROM CALTRAIN - NORTHBOUND



9 KEY PLAN - AERIAL VIEW LOOKING NORTHEAST













LANDSCAPE PLAN











## PLANTING SCHEDULE TREE OPTIONS (QTY: 4) WATER REQ REFERENCE SPREAD SCIENTIFIC NAME ACER BUERGERIANUM TRIDENT MAPLE 20-25'h x 20-25'w LOPHOSTEMON CONFERTUS VIC