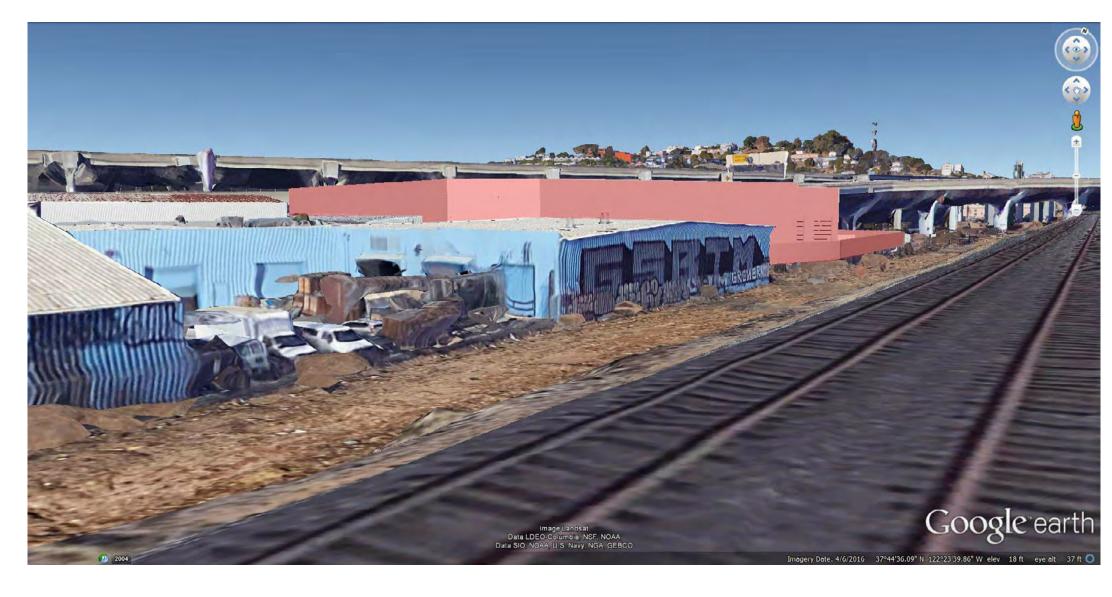

3 VIEW @ EXISTING CAR WASHING STATION

5 VIEW @ EXISTING BUILDING

6 VIEW FROM I-280 NORTH CESAR CHAVEZ EXIT RAMP LOOKING EAST

VIEW FROM I-280 - NORTHBOUND CESAR CHAVEZ EXIT RAMP

2 VIEW FROM I-280 - NORTHBOUND CESAR CHAVEZ EXIT RAMP

3 VIEW FROM I-280 - NORTHBOUND CESAR CHAVEZ EXIT RAMP

4 VIEW FROM I-280 NORTHBOUND

5 VIEW FROM I-280 SOUTHBOUND

6 VIEW FROM I-280 SOUTHBOUND

7 VIEW FROM CALTRAIN - SOUTHBOUND

8 VIEW FROM CALTRAIN - NORTHBOUND