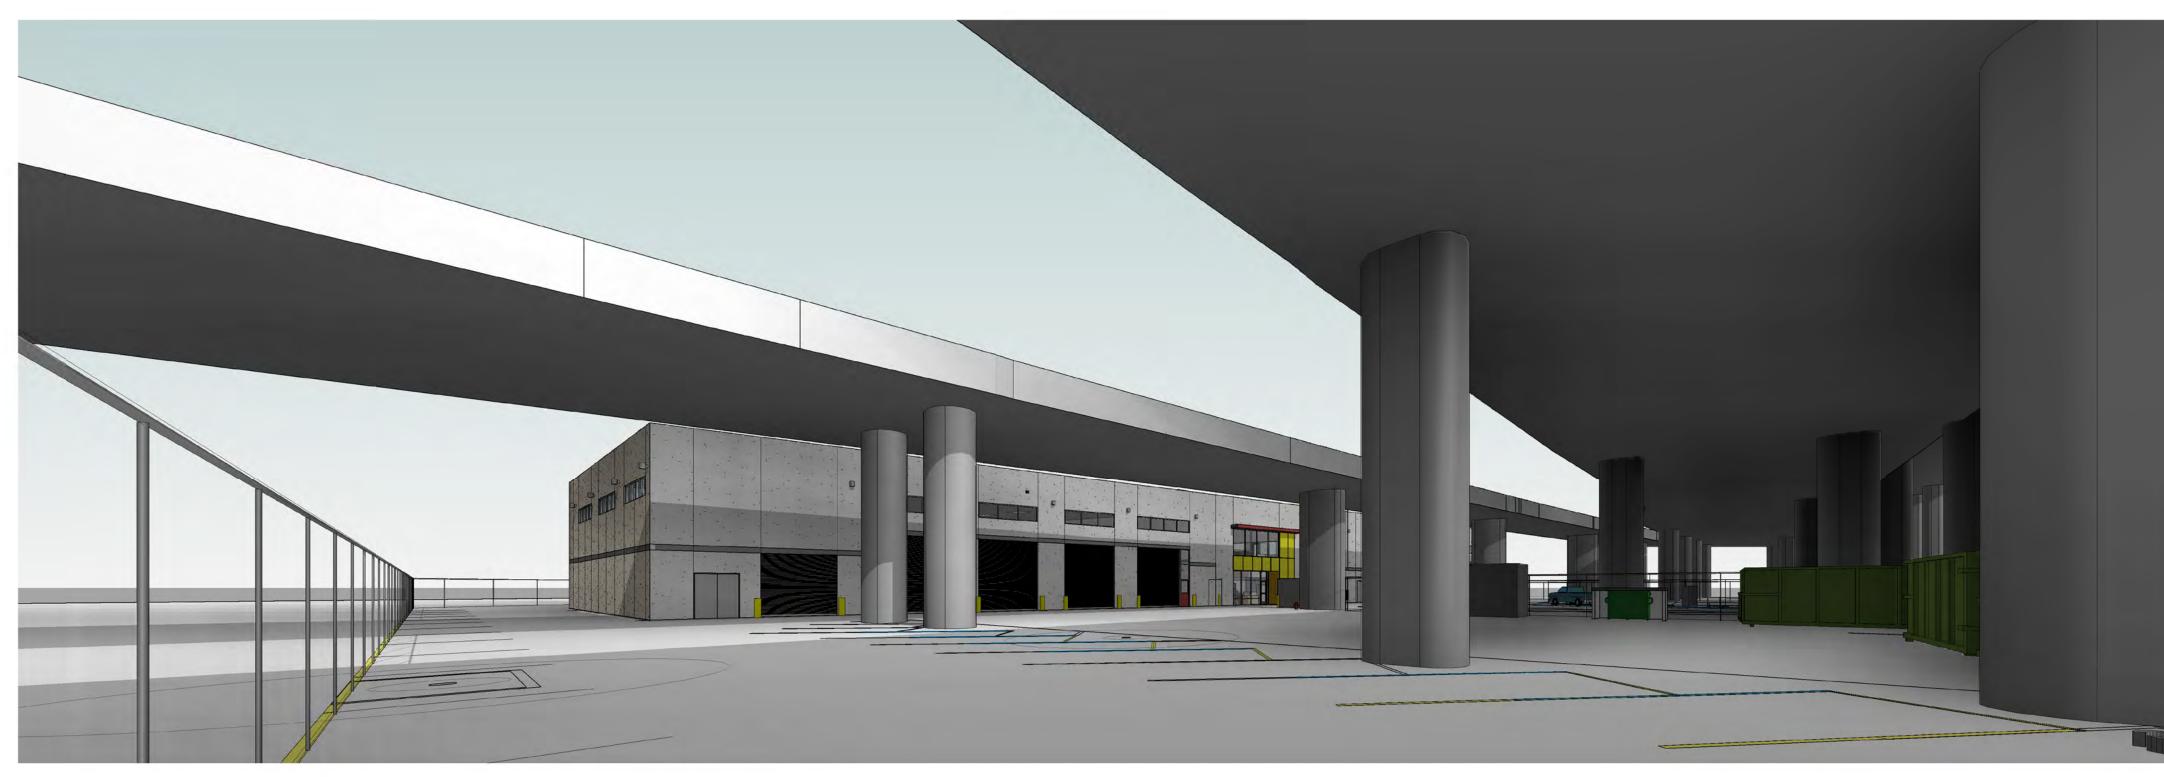

## - CURRENT ELEVATION -

3 VIEW FROM UNDER I-280 LOOKING SOUTHEAST

2 VIEW FROM UNDER I-280 LOOKING EAST

1 EAST/WEST SECTION AT SUPPORT SPACES

1/16" = 1'-0"