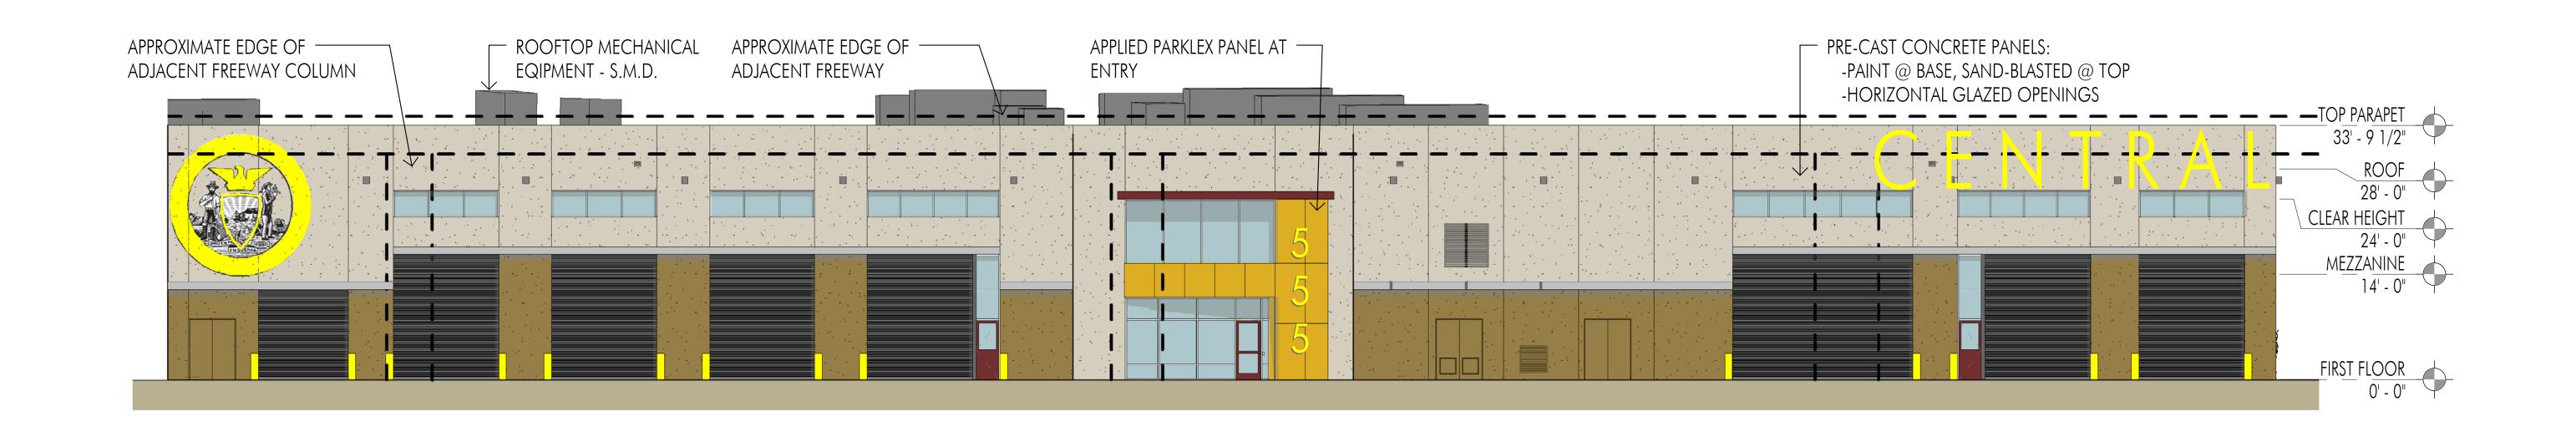

## - CURRENT ELEVATION -

3 VIEW FROM UNDER I-280 LOOKING SOUTHEAST

2 VIEW FROM UNDER I-280 LOOKING EAST

1 EAST/WEST SECTION AT SUPPORT SPACES

1/16" = 1'-0"