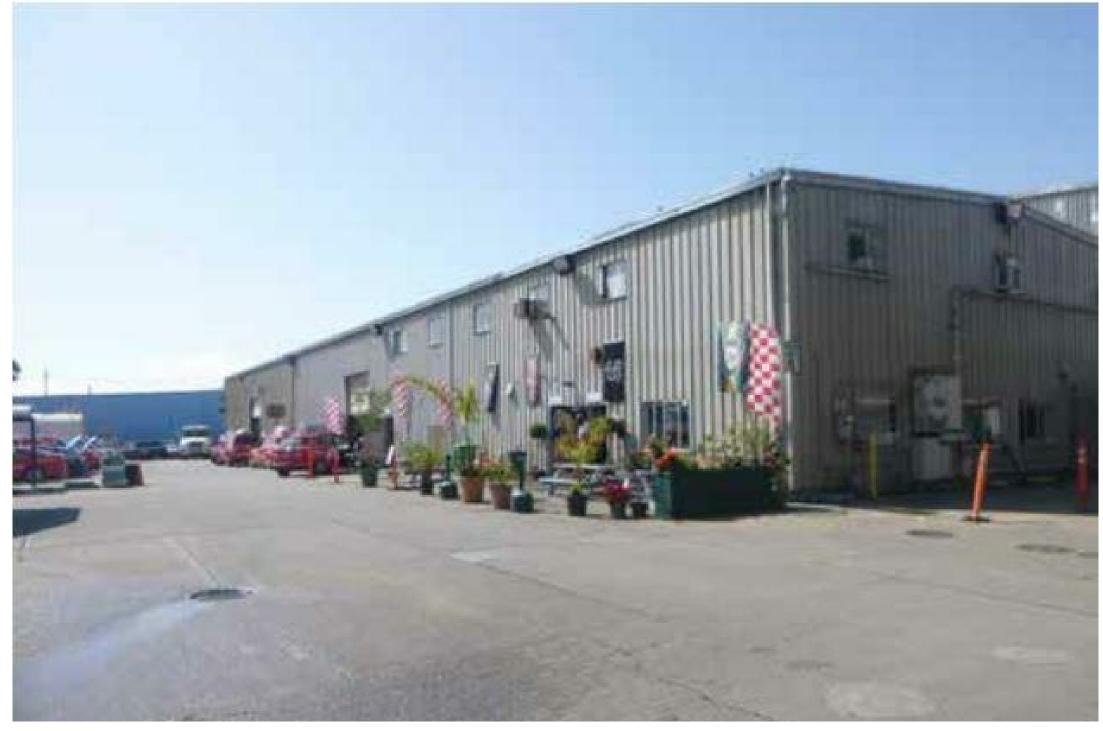

## SAN FRANCISCO CENTRAL SHOPS REPLACEMENT FACILITIES

SELBY - GALVEZ SITE

CIVIC DESIGN REVIEW - PHASE 2

OCTOBER 17, 2016

2 VIEW FROM SELBY STREET UNDER I-280

2 VIEW @ EXISTING BUILDING ALONG SOUTHERN SITE BOUNDARY LOOKING EAST