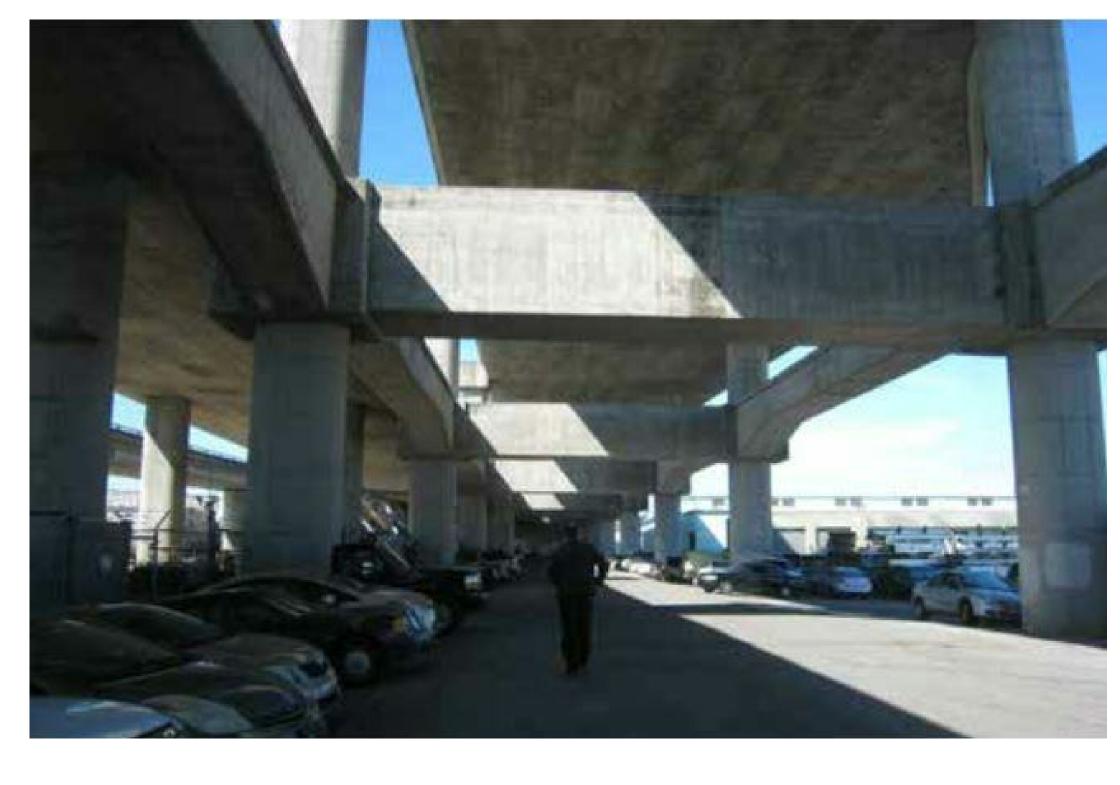

## SAN FRANCISCO CENTRAL SHOPS REPLACEMENT FACILITIES

SELBY - GALVEZ SITE

CIVIC DESIGN REVIEW - PHASE 2

OCTOBER 17, 2016

2 VIEW FROM SELBY STREET UNDER I-280

2 VIEW @ EXISTING BUILDING ALONG SOUTHERN SITE BOUNDARY LOOKING EAST

3 VIEW @ EXISTING CAR WASHING STATION

5 VIEW @ EXISTING BUILDING

6 VIEW FROM I-280 NORTH CESAR CHAVEZ EXIT RAMP LOOKING EAST

VIEW FROM I-280 - NORTHBOUND CESAR CHAVEZ EXIT RAMP

2 VIEW FROM I-280 - NORTHBOUND CESAR CHAVEZ EXIT RAMP