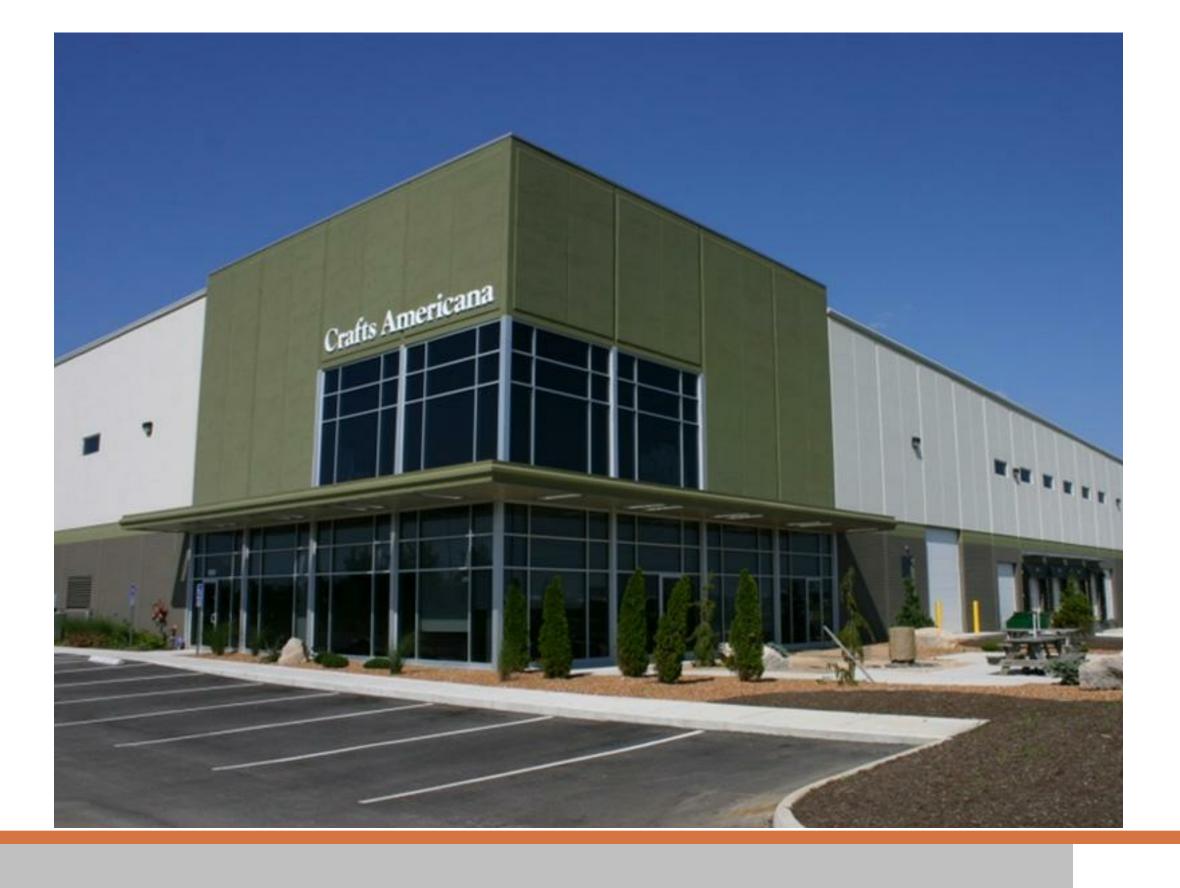

## - CURRENT ELEVATION -

3 VIEW FROM UNDER I-280 LOOKING SOUTHEAST

2 VIEW FROM UNDER I-280 LOOKING EAST

1 EAST/WEST SECTION AT SUPPORT SPACES

1/16" = 1'-0"