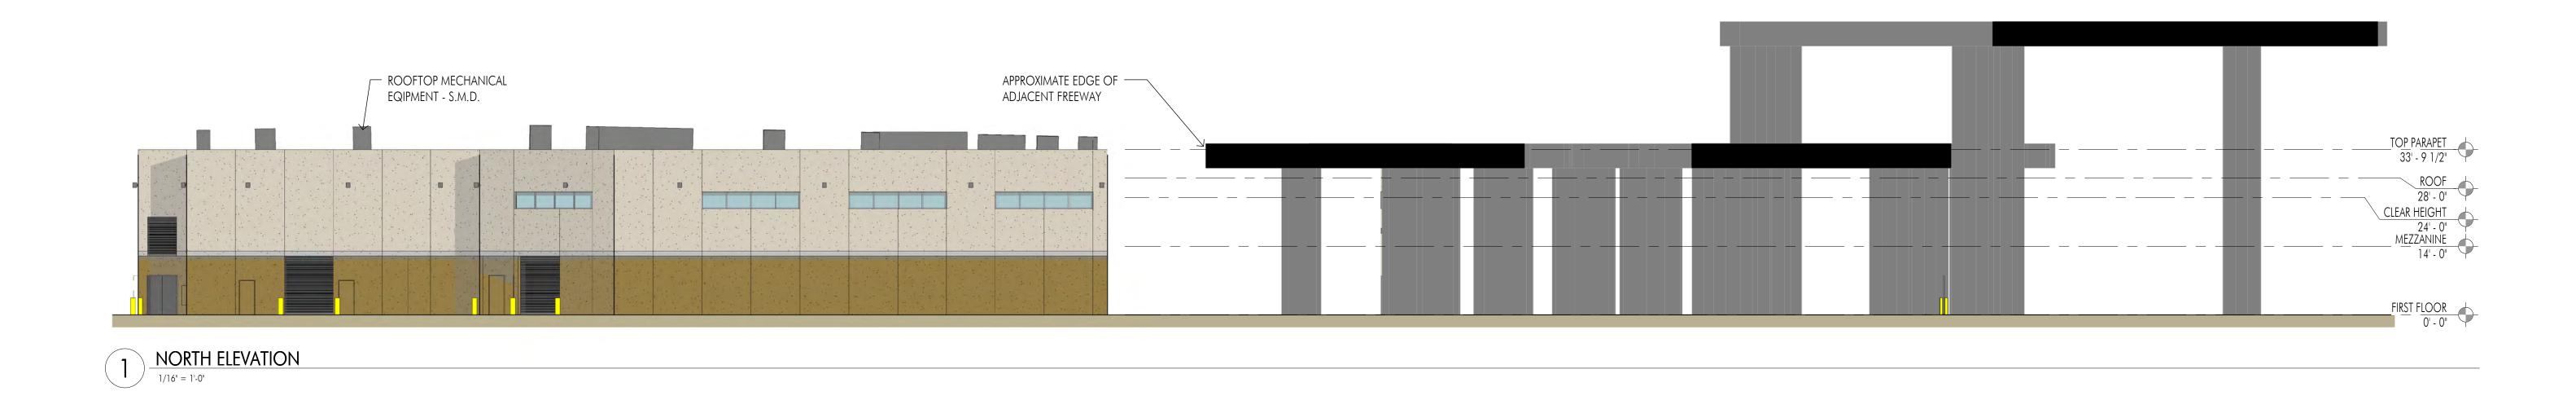

## - CURRENT ELEVATION -

3 VIEW FROM UNDER I-280 LOOKING SOUTHEAST

2 VIEW FROM UNDER I-280 LOOKING EAST

1 EAST/WEST SECTION AT SUPPORT SPACES

1/16" = 1'-0"