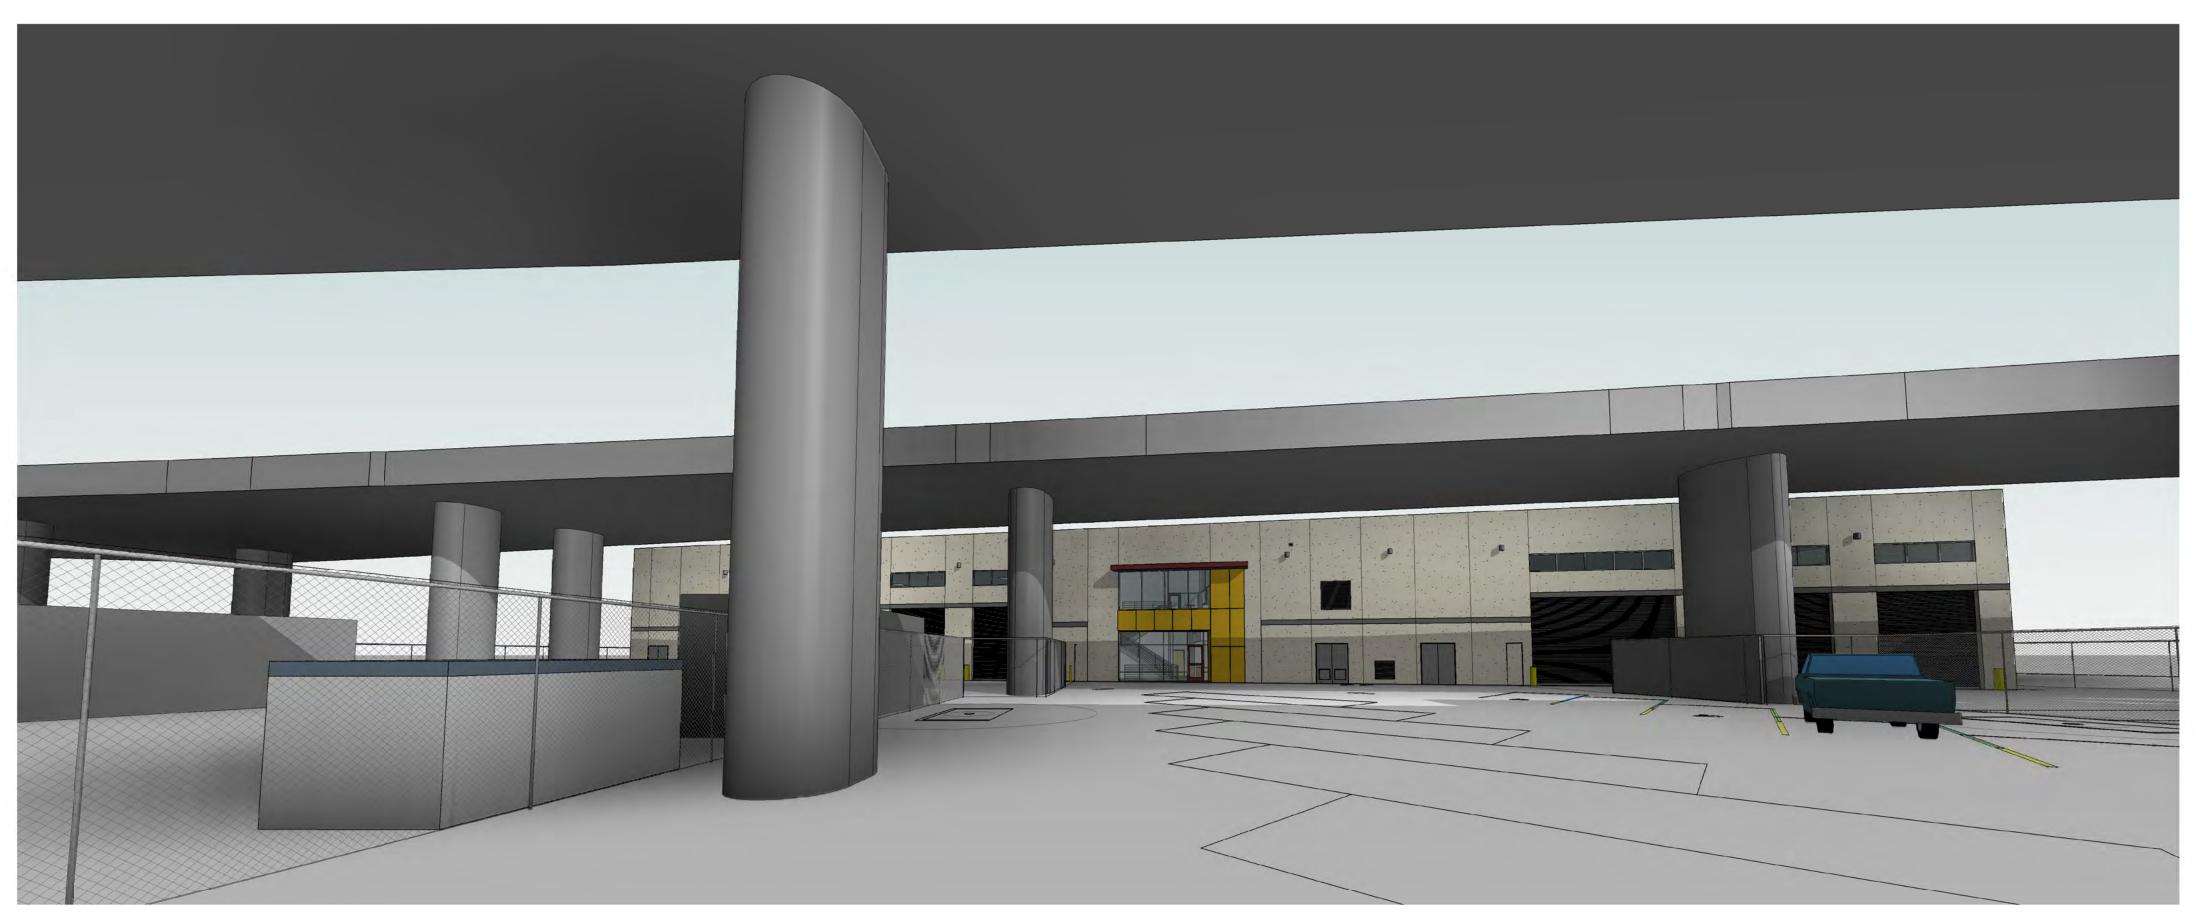

## - CURRENT ELEVATION -

3 VIEW FROM UNDER I-280 LOOKING SOUTHEAST

2 VIEW FROM UNDER I-280 LOOKING EAST

1 EAST/WEST SECTION AT SUPPORT SPACES

1/16" = 1'-0"