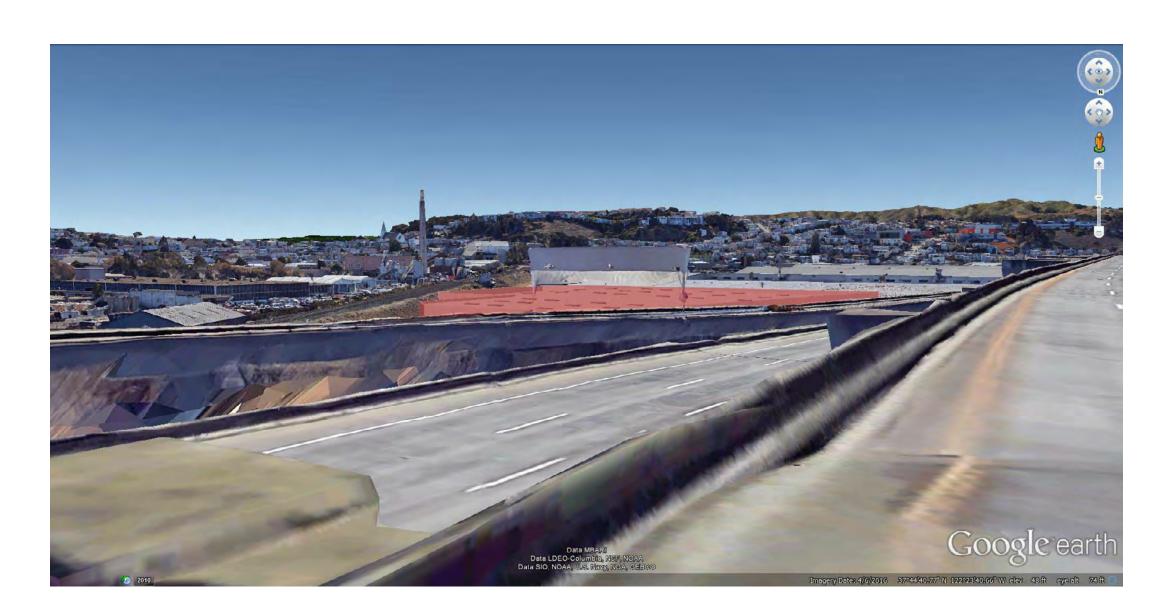

## SAN FRANCISCO CENTRAL SHOPS REPLACEMENT FACILITIES

SELBY - GALVEZ SITE

CIVIC DESIGN REVIEW - PHASE 2

OCTOBER 17, 2016

2 VIEW FROM SELBY STREET UNDER I-280

2 VIEW @ EXISTING BUILDING ALONG SOUTHERN SITE BOUNDARY LOOKING EAST