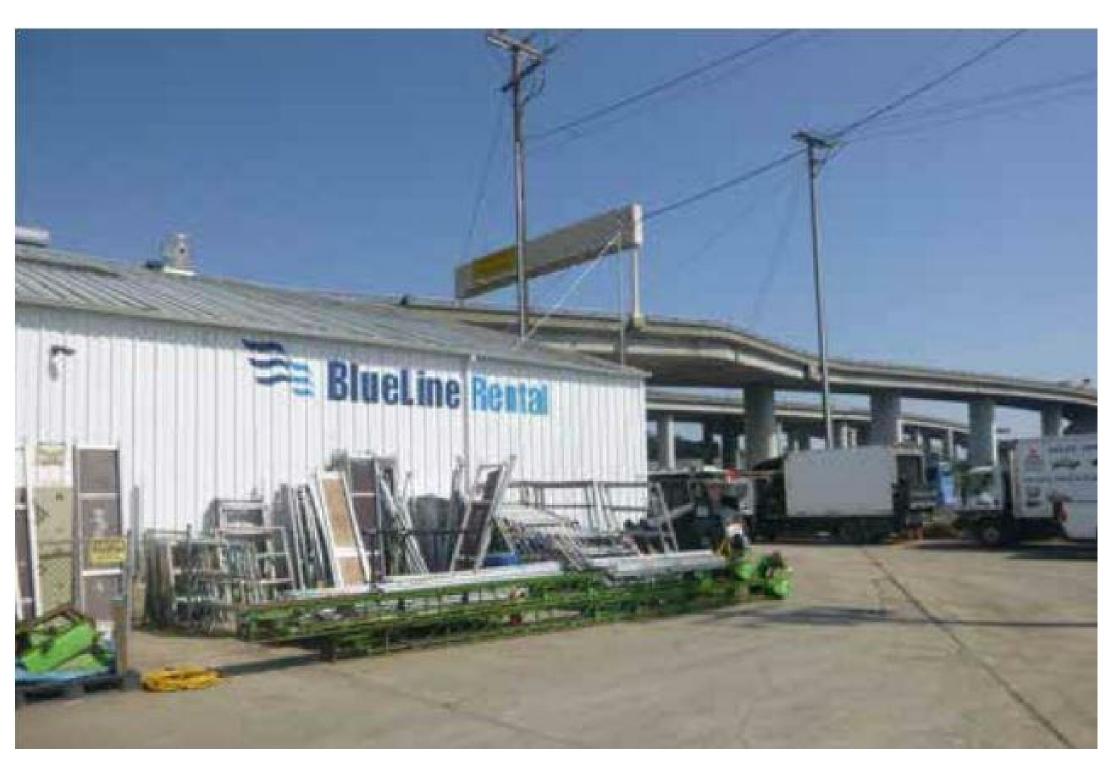

## SAN FRANCISCO CENTRAL SHOPS REPLACEMENT FACILITIES

SELBY - GALVEZ SITE

CIVIC DESIGN REVIEW - PHASE 2

OCTOBER 17, 2016

2 VIEW FROM SELBY STREET UNDER I-280

2 VIEW @ EXISTING BUILDING ALONG SOUTHERN SITE BOUNDARY LOOKING EAST