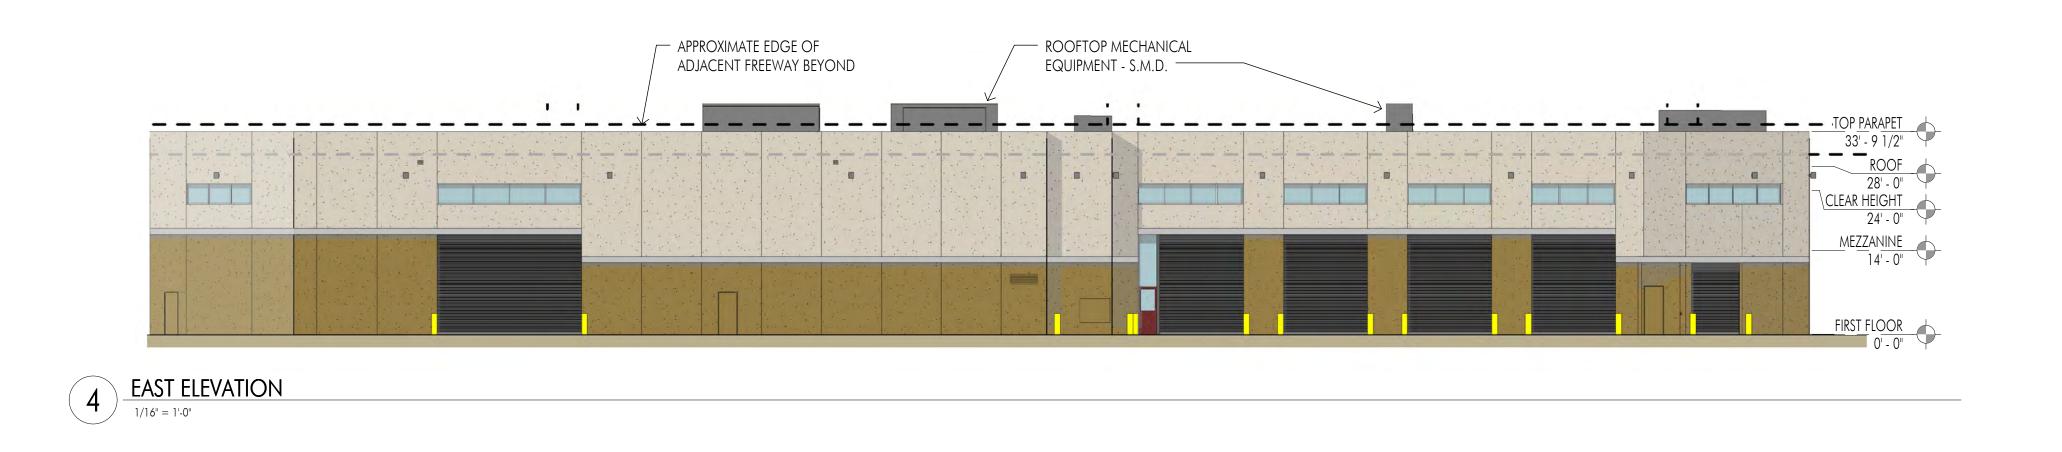

## - CURRENT ELEVATION -

3 VIEW FROM UNDER I-280 LOOKING SOUTHEAST

2 VIEW FROM UNDER I-280 LOOKING EAST

1 EAST/WEST SECTION AT SUPPORT SPACES

1/16" = 1'-0"