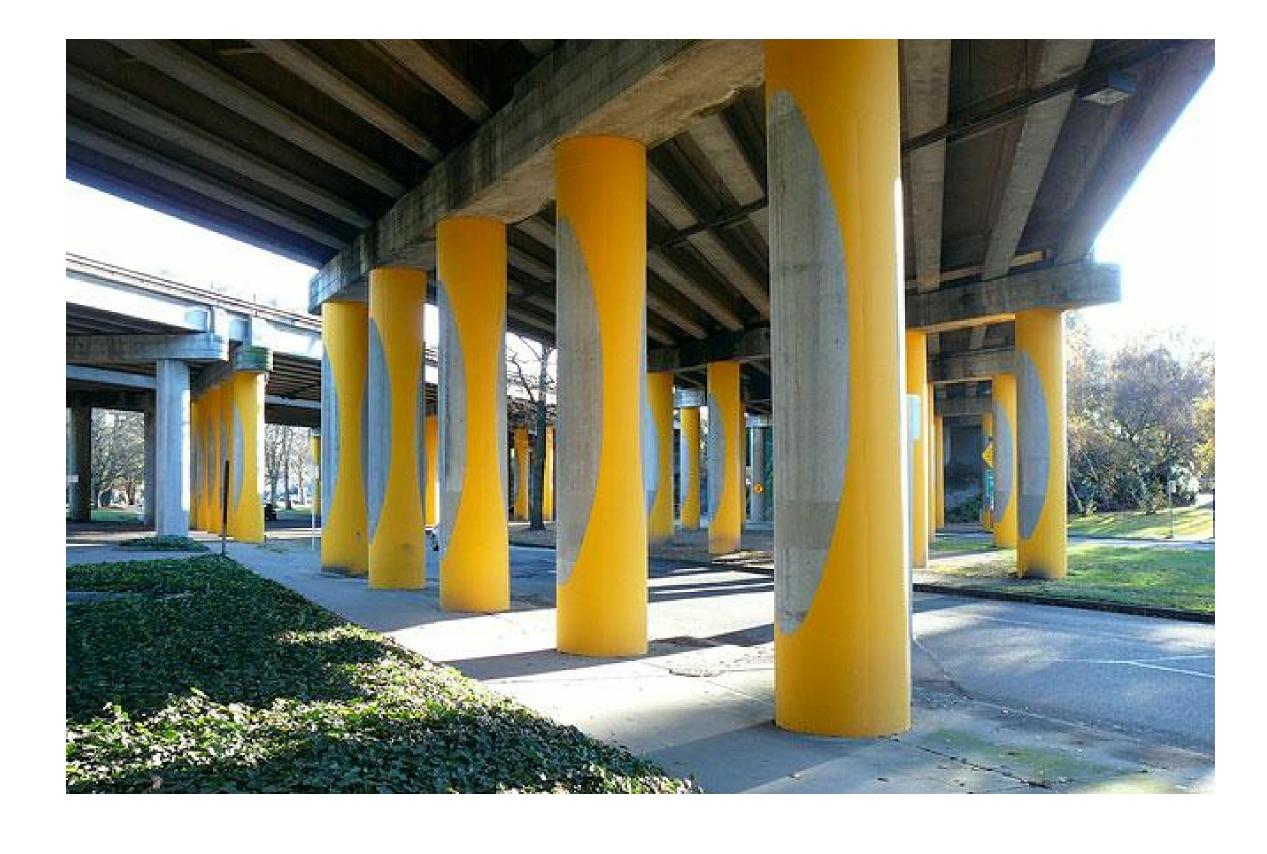

## SAN FRANCISCO CENTRAL SHOPS REPLACEMENT FACILITIES

SELBY - GALVEZ SITE

CIVIC DESIGN REVIEW - PHASE 2

OCTOBER 17, 2016

2 VIEW FROM SELBY STREET UNDER I-280

2 VIEW @ EXISTING BUILDING ALONG SOUTHERN SITE BOUNDARY LOOKING EAST