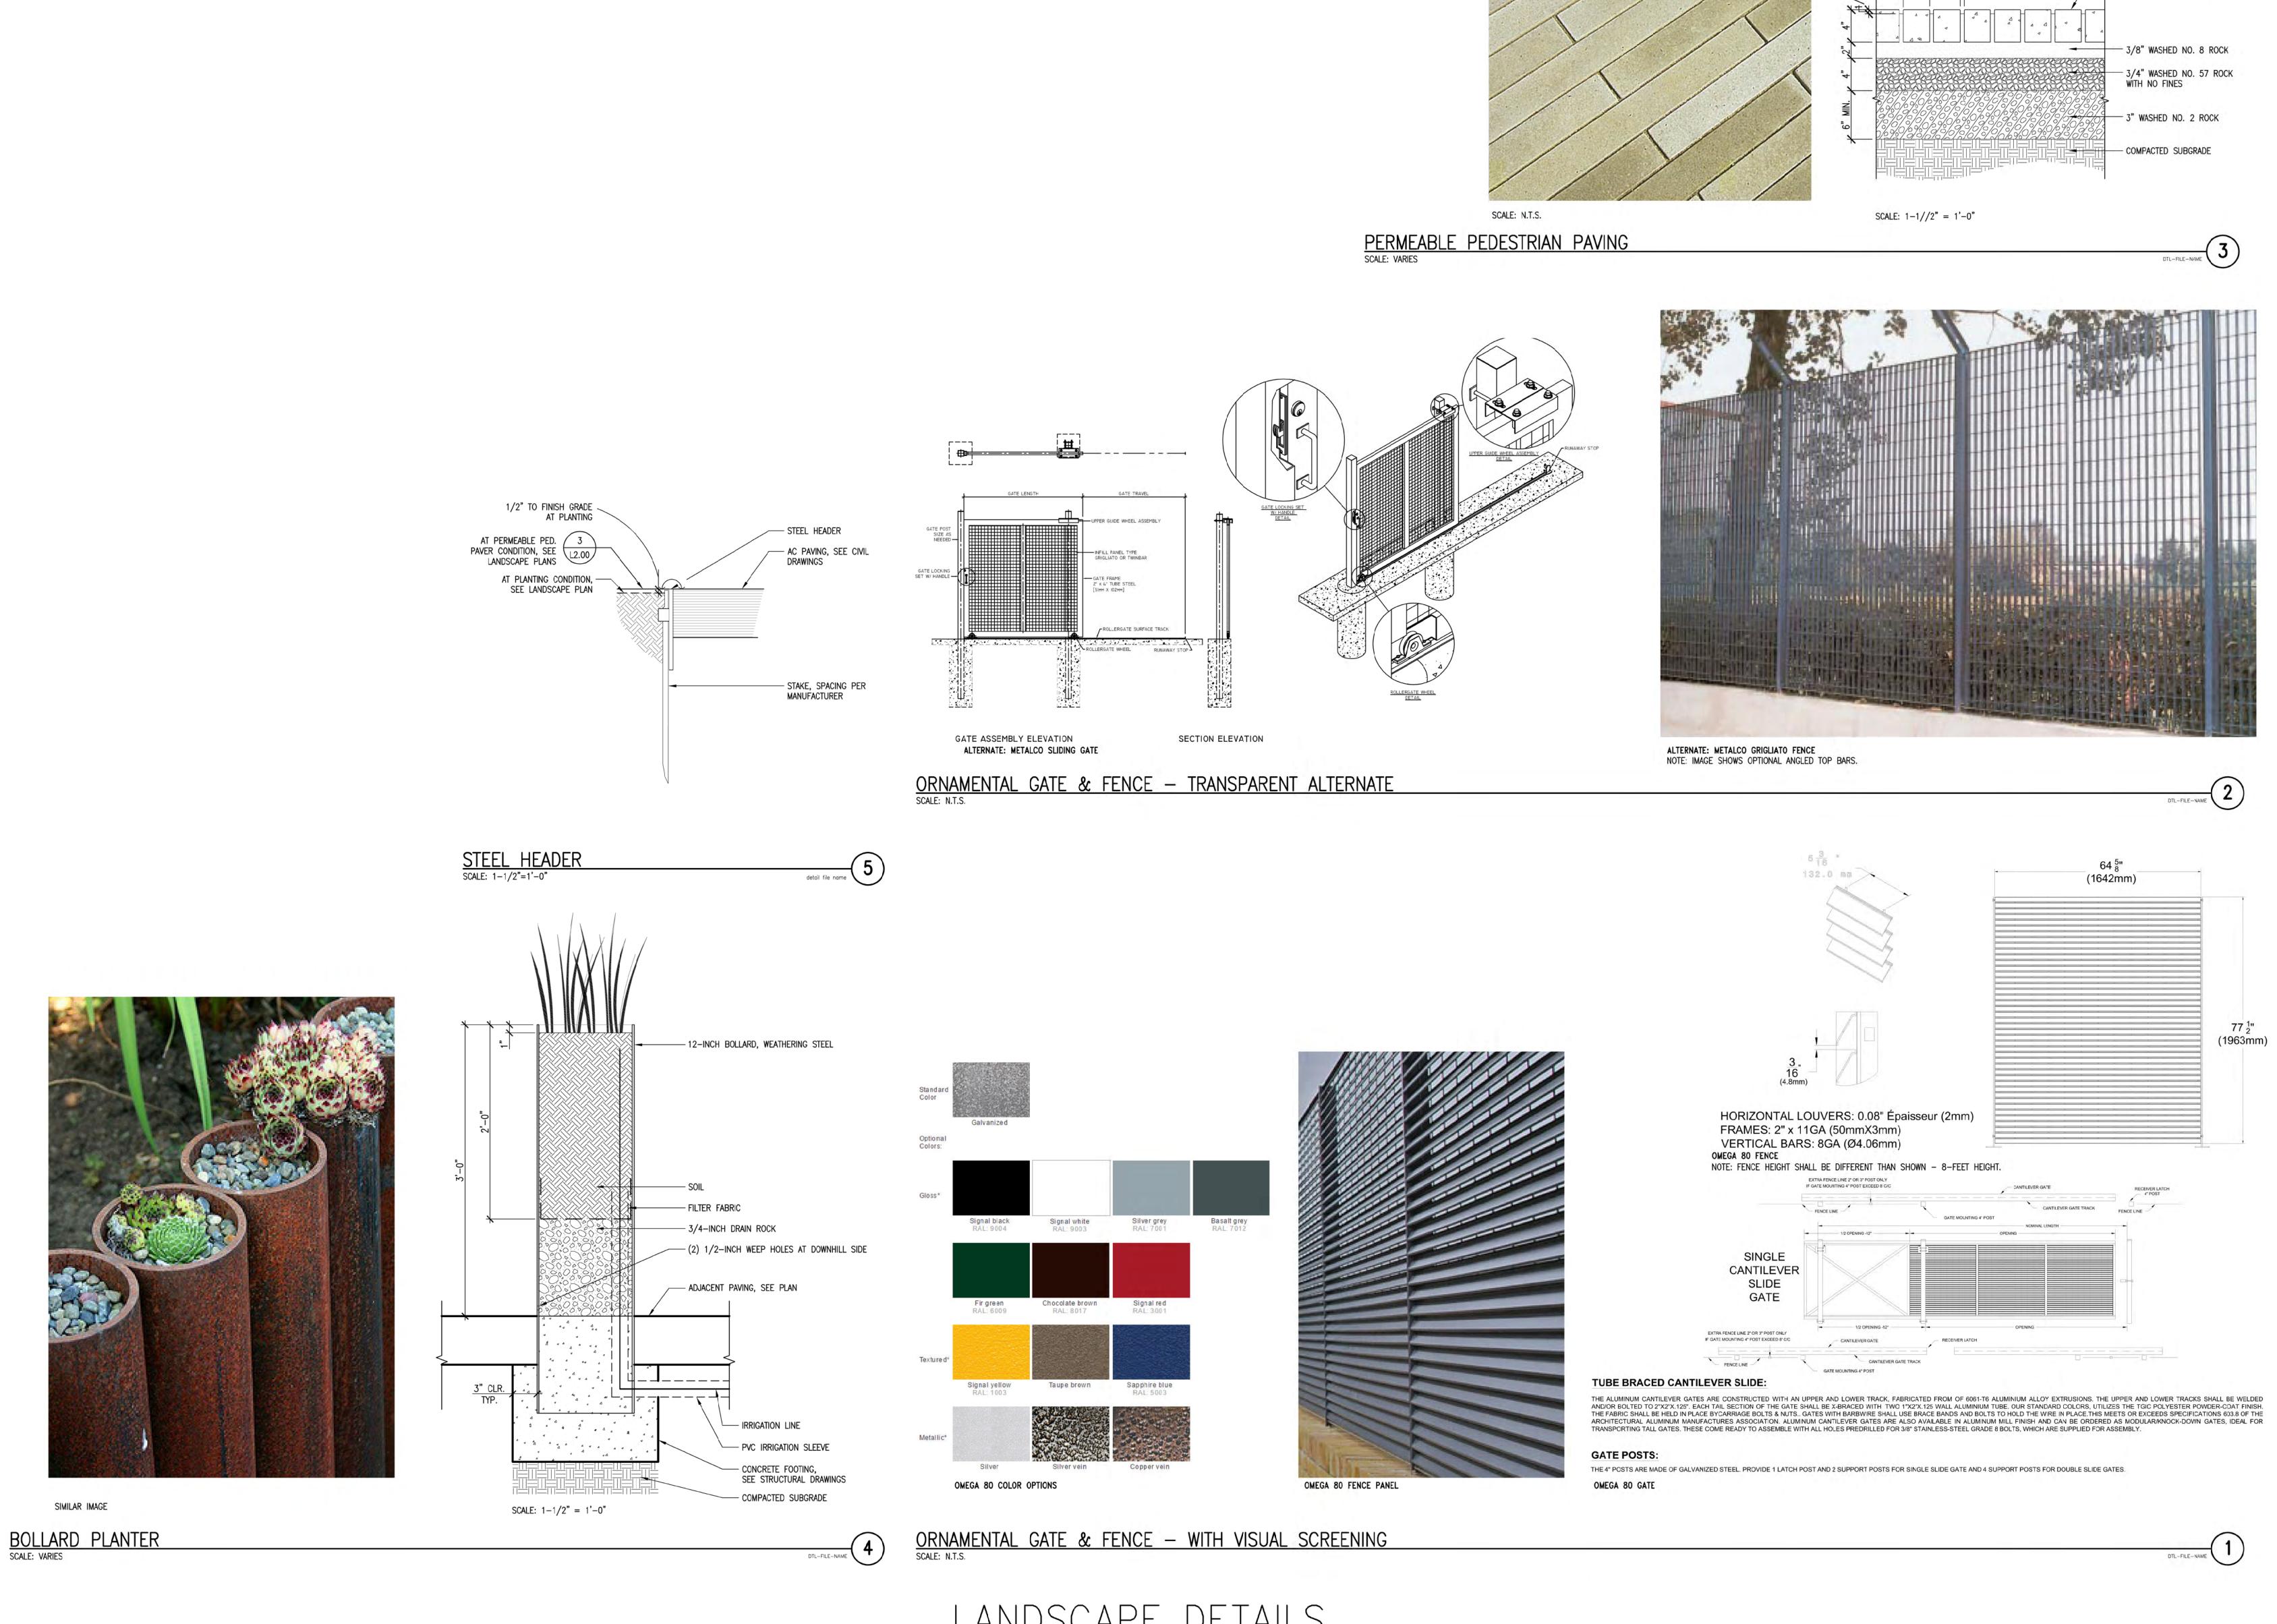

CREEPING FIG

VIRGINIA CREEPER

LANDSCAPE PLANT LIST

PARTHENOCISSUS QUINQUEFOLIA