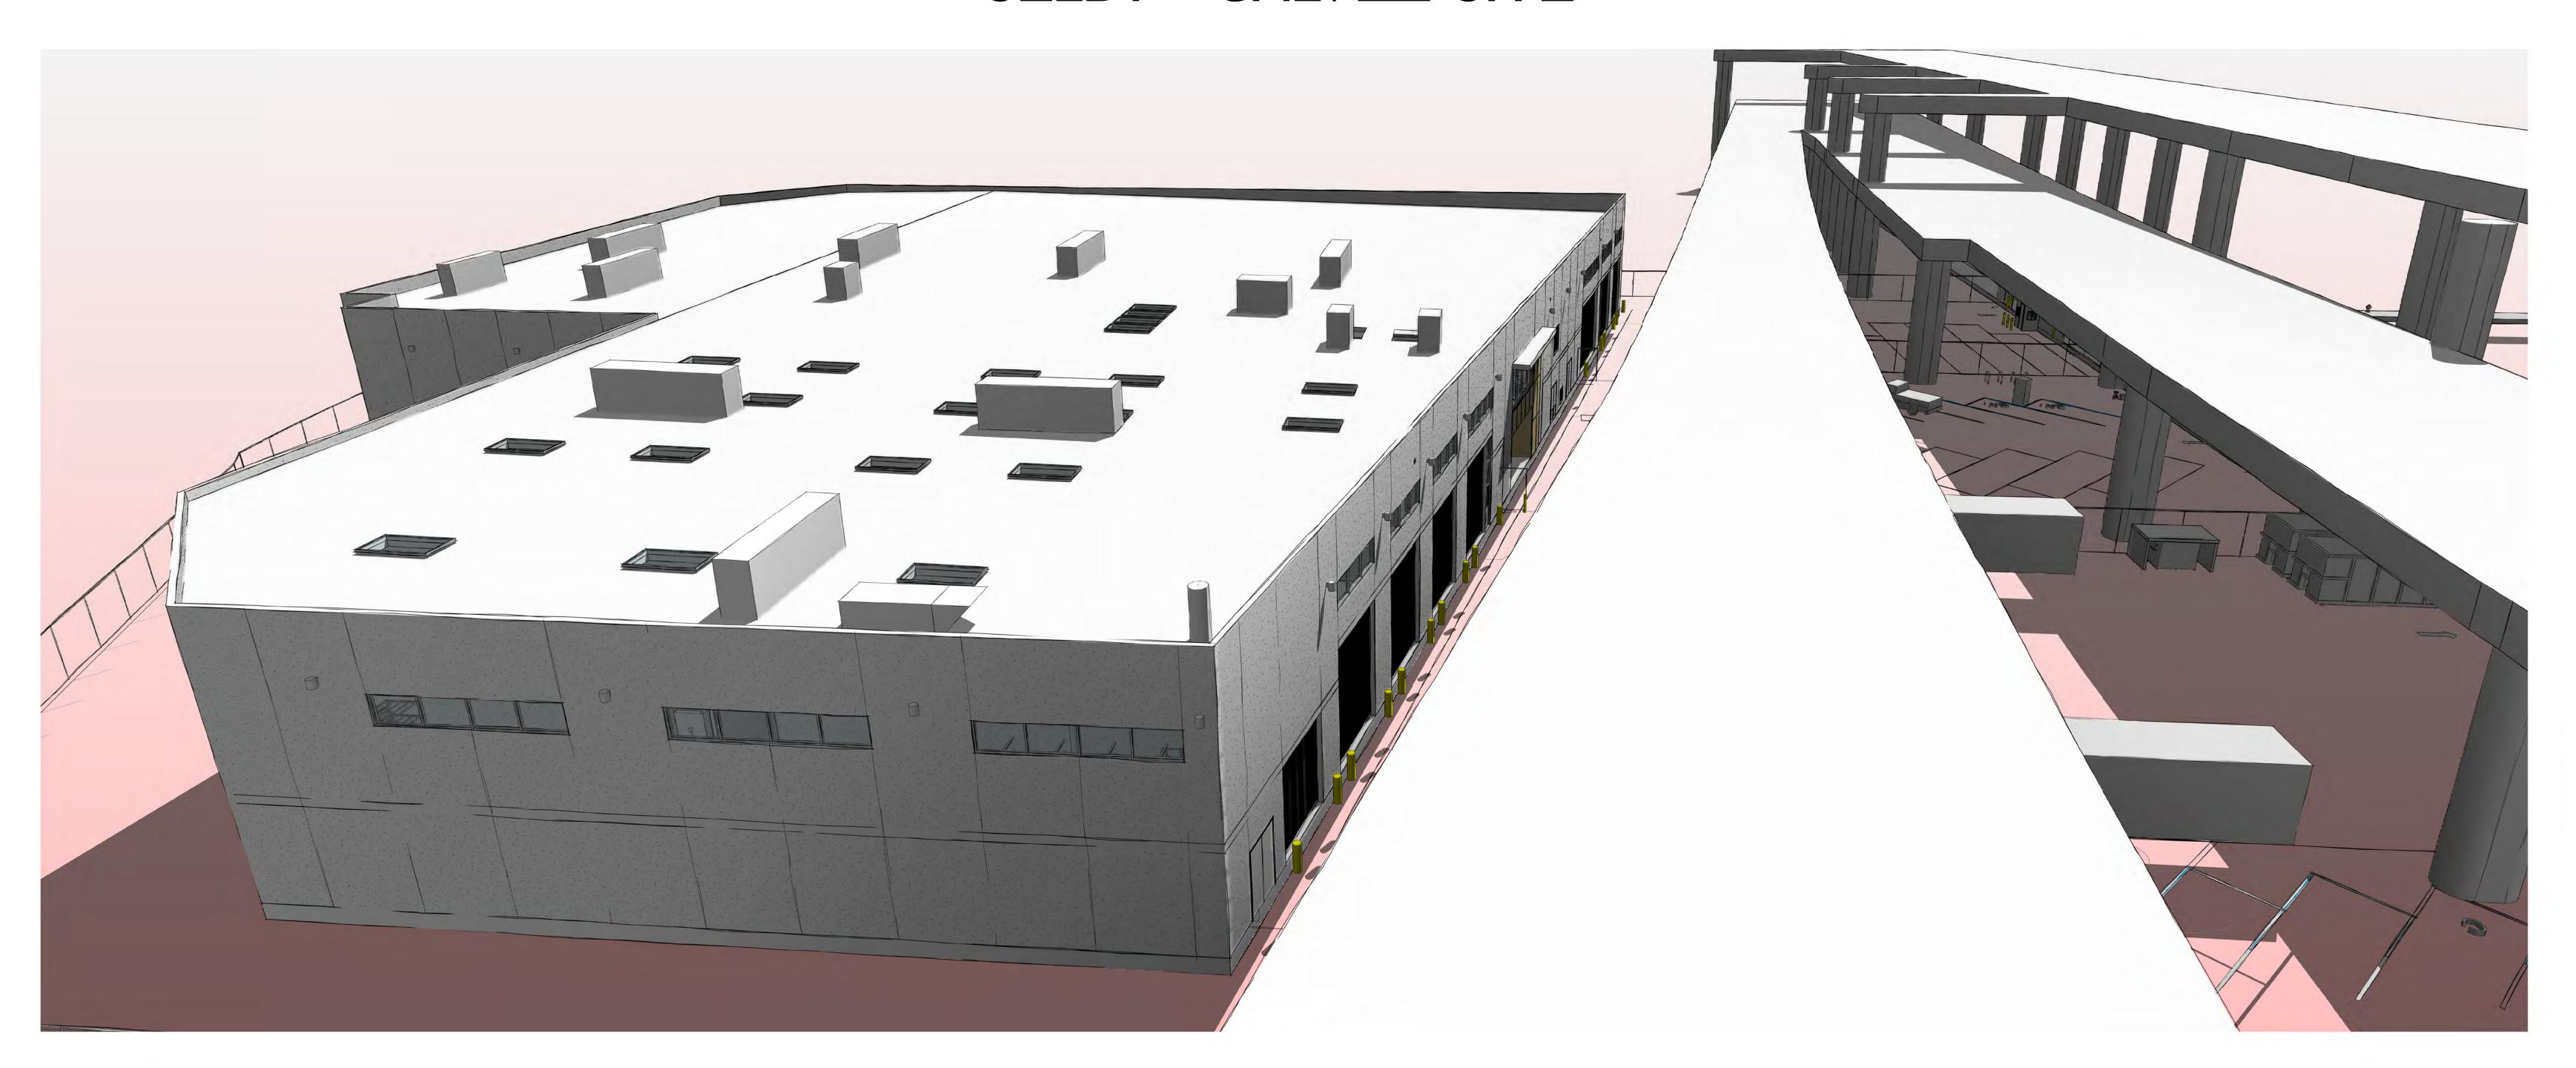

## SAN FRANCISCO CENTRAL SHOPS REPLACEMENT FACILITIES

SELBY - GALVEZ SITE

CIVIC DESIGN REVIEW - PHASE 2

OCTOBER 17, 2016

2 VIEW FROM SELBY STREET UNDER I-280

2 VIEW @ EXISTING BUILDING ALONG SOUTHERN SITE BOUNDARY LOOKING EAST

3 VIEW @ EXISTING CAR WASHING STATION

5 VIEW @ EXISTING BUILDING

6 VIEW FROM I-280 NORTH CESAR CHAVEZ EXIT RAMP LOOKING EAST

VIEW FROM I-280 - NORTHBOUND CESAR CHAVEZ EXIT RAMP

2 VIEW FROM I-280 - NORTHBOUND CESAR CHAVEZ EXIT RAMP

3 VIEW FROM I-280 - NORTHBOUND CESAR CHAVEZ EXIT RAMP

4 VIEW FROM I-280 NORTHBOUND

5 VIEW FROM I-280 SOUTHBOUND

6 VIEW FROM I-280 SOUTHBOUND

7 VIEW FROM CALTRAIN - SOUTHBOUND

8 VIEW FROM CALTRAIN - NORTHBOUND

9 KEY PLAN - AERIAL VIEW LOOKING NORTHEAST

LANDSCAPE PLAN