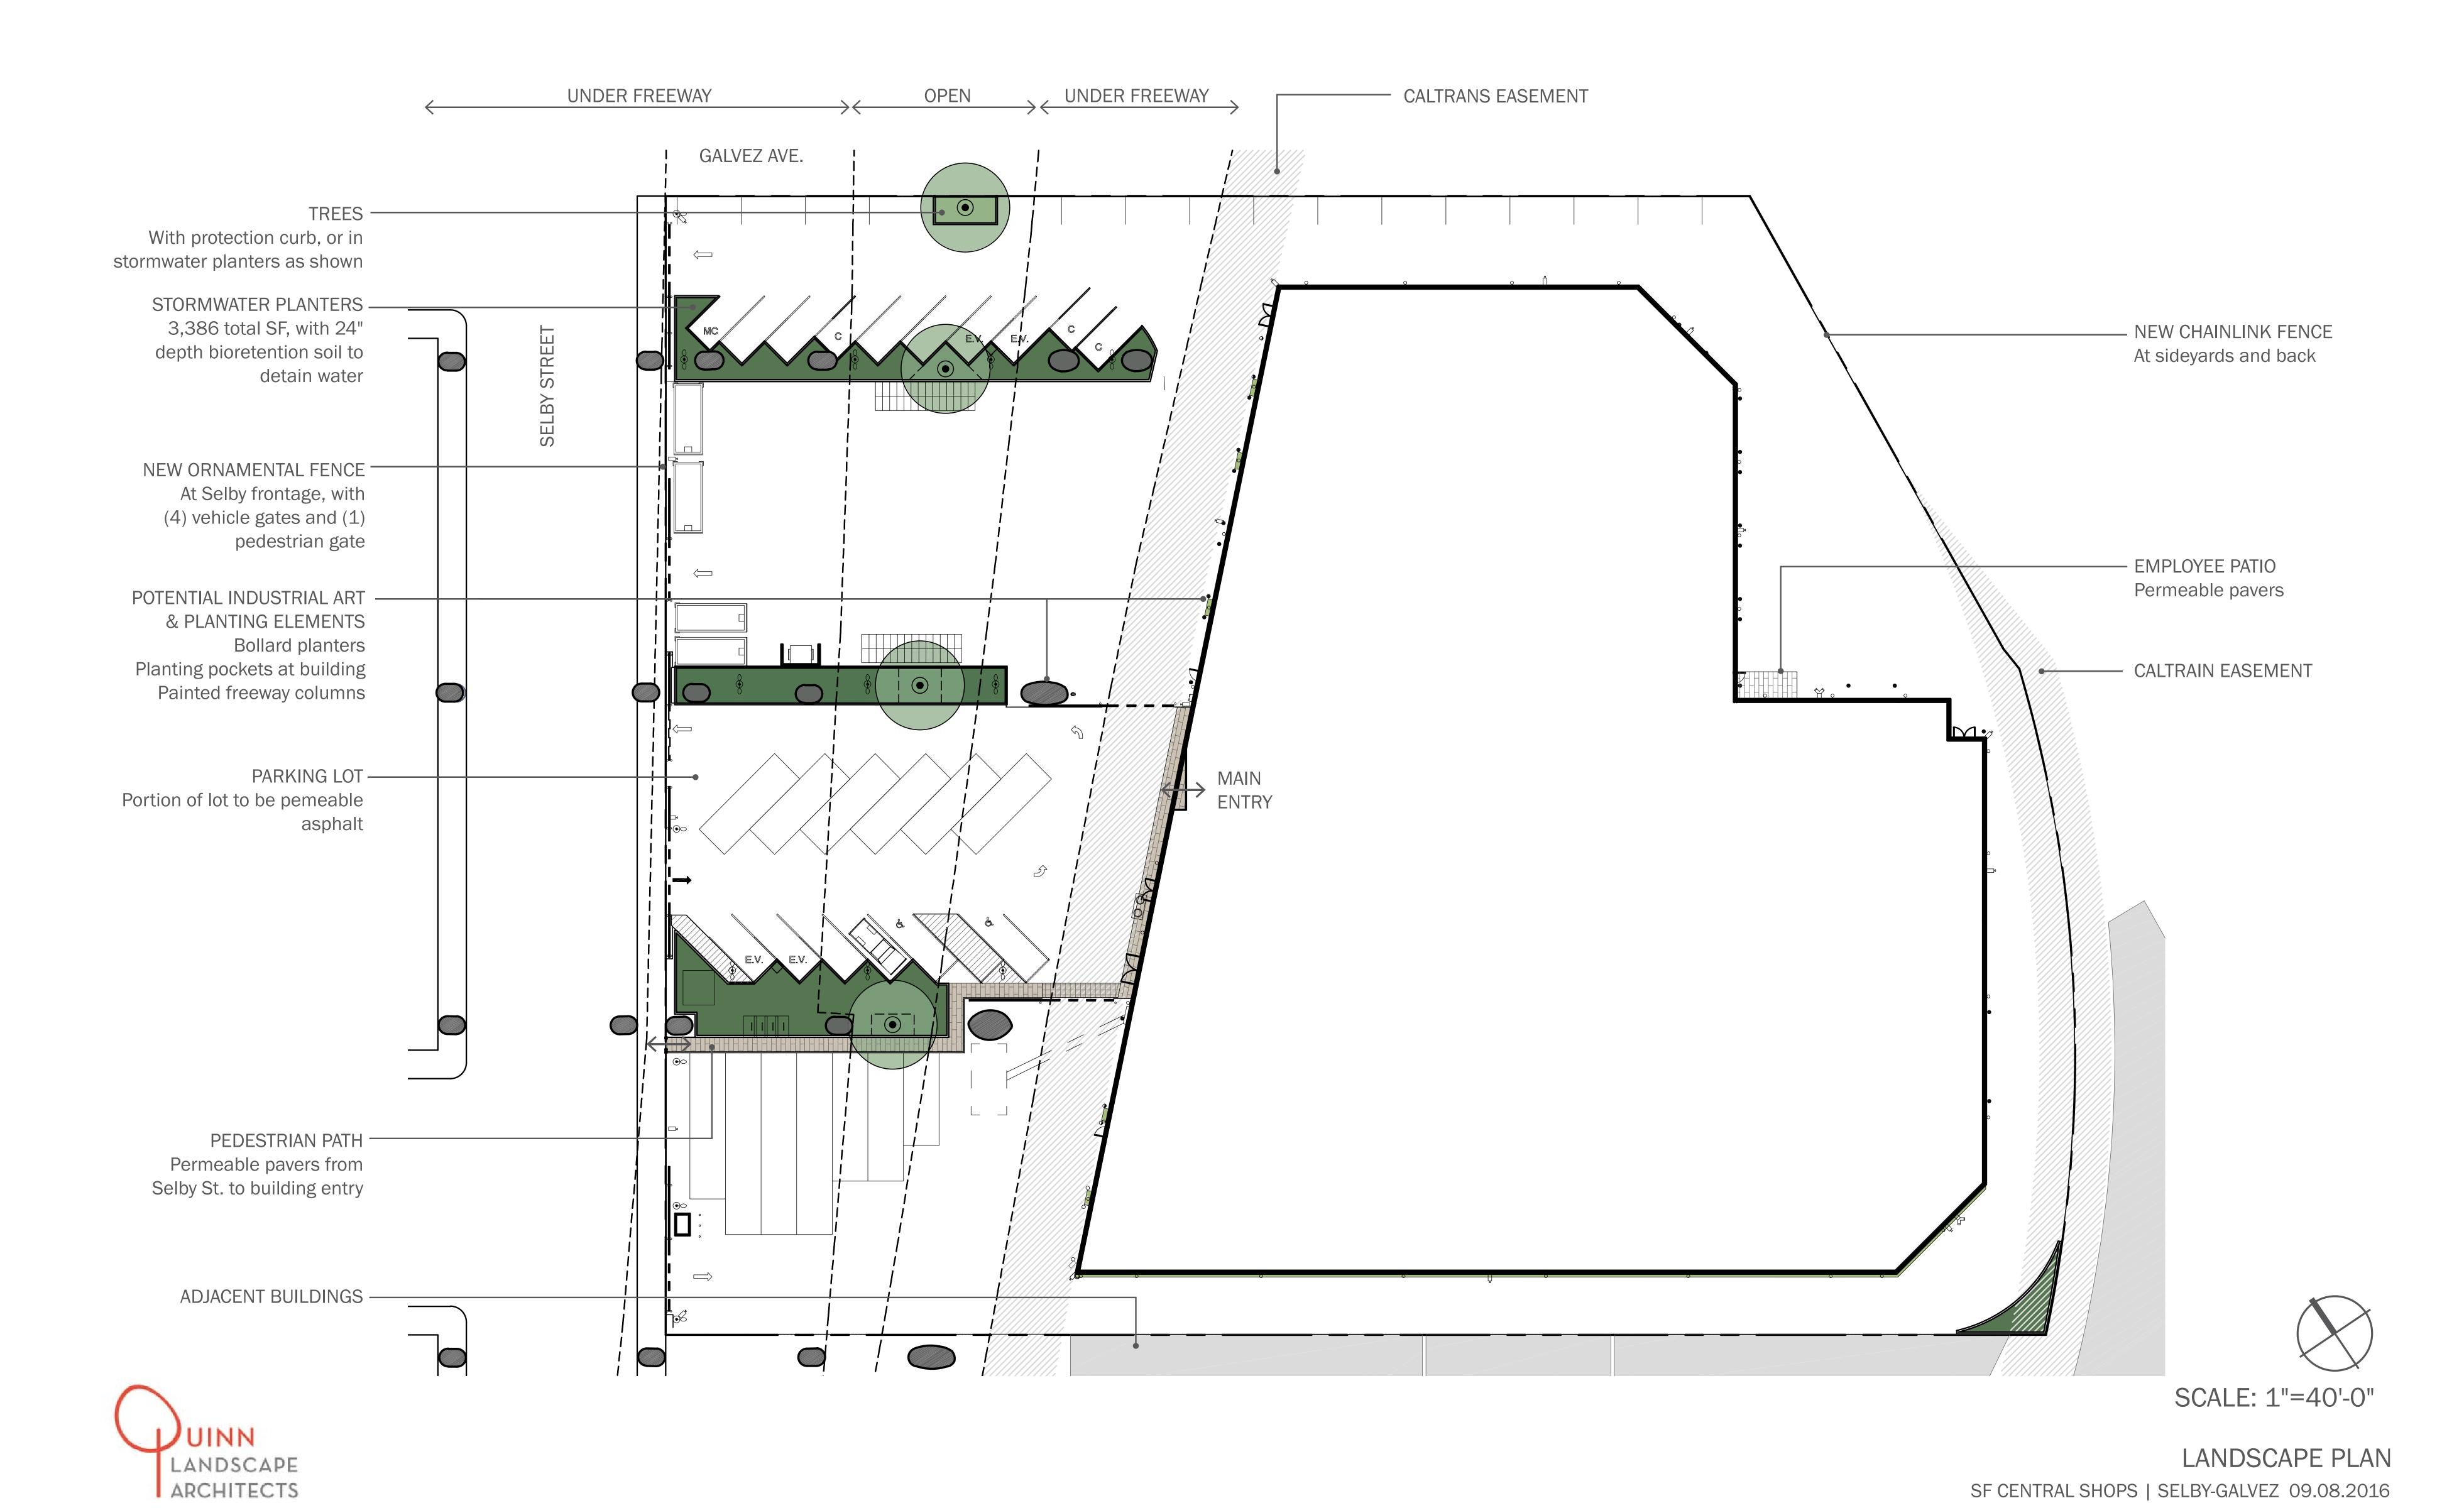

9 KEY PLAN - AERIAL VIEW LOOKING NORTHEAST

LANDSCAPE PLAN

## PLANTING SCHEDULE TREE OPTIONS (QTY: 4) WATER REQ REFERENCE SPREAD SCIENTIFIC NAME ACER BUERGERIANUM TRIDENT MAPLE 20-25'h x 20-25'w LOPHOSTEMON CONFERTUS VICTORIAN BOX ELEGANT WATER GUM BIORETENTION PLANTING (2,751 SF) REFERENCE NATIVE INVASIVE OBSTRUCTION SCIENTIFIC NAME REQ REFERENCE SPREAD CALAMAGROSTIS ACUTIFLORA 'KARL FOERESTER' CHONDROPETALUM TECTORUM LOMANDRA 'TROPIC BELLE' TROPIC BELLE MAT RUSH L WUCOLS 2-3' h x 2-3'w ORNAMENTAL PLANTING (983 SF) ADJACENT TO REFERENCE NATIVE INVASIVE OBSTRUCTION WATER REQ REFERENCE SPREAD SCIENTIFIC NAME COMMON NAME ANIGOZANTHOS 'BIG RED' RED KANGAROO PAW WUCOLS 3-4'h x 2-3'w DIANELLA TASMANICA TASMAN FLAX LILY M WUCOLS 2-3h x 12"w LOMANDRA LONGIFOLIA 'TANIKA' TROPIC BELLE MAT RUSH 2-3' h x 2-3'w

CREEPING FIG

VIRGINIA CREEPER

LANDSCAPE PLANT LIST

PARTHENOCISSUS QUINQUEFOLIA