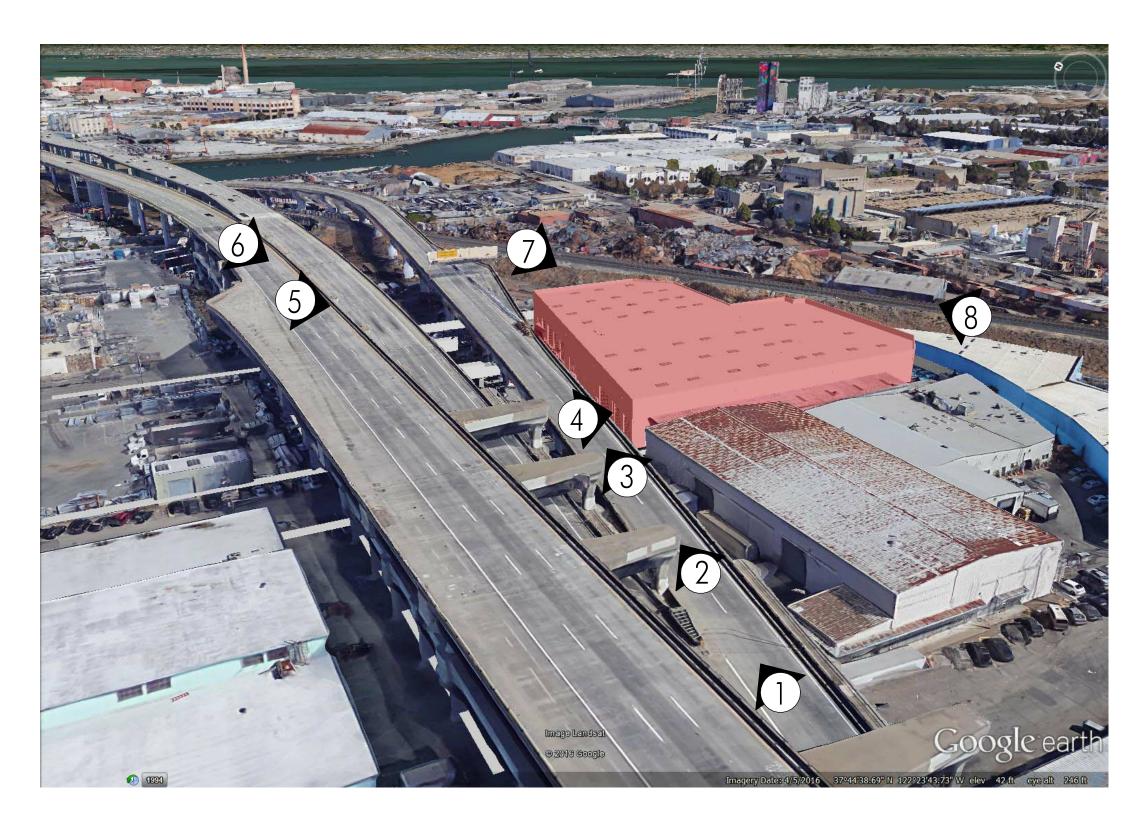

## SAN FRANCISCO CENTRAL SHOPS REPLACEMENT FACILITIES

SELBY - GALVEZ SITE



CIVIC DESIGN REVIEW - PHASE 2

OCTOBER 17, 2016











2 VIEW FROM SELBY STREET UNDER I-280

















2 VIEW @ EXISTING BUILDING ALONG SOUTHERN SITE BOUNDARY LOOKING EAST







3 VIEW @ EXISTING CAR WASHING STATION



5 VIEW @ EXISTING BUILDING



6 VIEW FROM I-280 NORTH CESAR CHAVEZ EXIT RAMP LOOKING EAST







VIEW FROM I-280 - NORTHBOUND CESAR CHAVEZ EXIT RAMP



2 VIEW FROM I-280 - NORTHBOUND CESAR CHAVEZ EXIT RAMP



3 VIEW FROM I-280 - NORTHBOUND CESAR CHAVEZ EXIT RAMP



4 VIEW FROM I-280 NORTHBOUND



5 VIEW FROM I-280 SOUTHBOUND



6 VIEW FROM I-280 SOUTHBOUND



7 VIEW FROM CALTRAIN - SOUTHBOUND



8 VIEW FROM CALTRAIN - NORTHBOUND



9 KEY PLAN - AERIAL VIEW LOOKING NORTHEAST













LANDSCAPE PLAN











## PLANTING SCHEDULE TREE OPTIONS (QTY: 4) WATER REQ REFERENCE SPREAD SCIENTIFIC NAME ACER BUERGERIANUM TRIDENT MAPLE 20-25'h x 20-25'w LOPHOSTEMON CONFERTUS VICTORIAN BOX ELEGANT WATER GUM BIORETENTION PLANTING (2,751 SF) REFERENCE NATIVE INVASIVE OBSTRUCTION SCIENTIFIC NAME REQ REFERENCE SPREAD CALAMAGROSTIS ACUTIFLORA 'KARL FOERESTER' CHONDROPETALUM TECTORUM LOMANDRA 'TROPIC BELLE' TROPIC BELLE MAT RUSH L WUCOLS 2-3' h x 2-3'w ORNAMENTAL PLANTING (983 SF) ADJACENT TO REFERENCE NATIVE INVASIVE OBSTRUCTION WATER REQ REFERENCE SPREAD SCIENTIFIC NAME COMMON NAME ANIGOZANTHOS 'BIG RED' RED KANGAROO PAW WUCOLS 3-4'h x 2-3'w DIANELLA TASMANICA TASMAN FLAX LILY M WUCOLS 2-3h x 12"w LOMANDRA LONGIFOLIA 'TANIKA' T