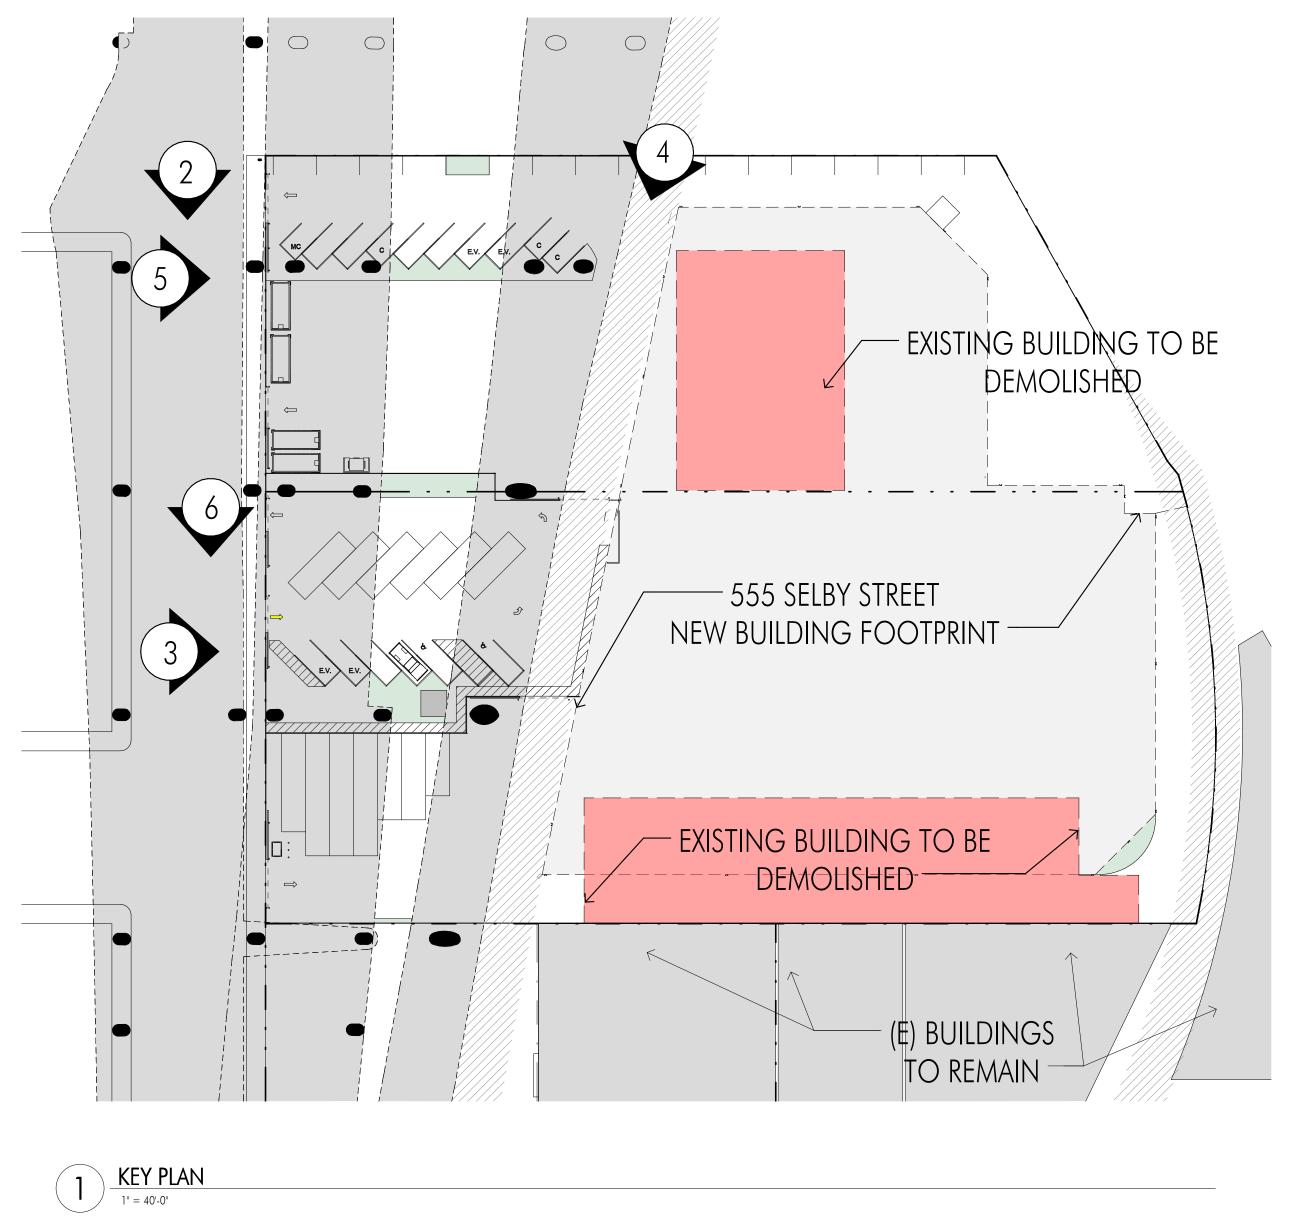

## SAN FRANCISCO CENTRAL SHOPS REPLACEMENT FACILITIES

SELBY - GALVEZ SITE



CIVIC DESIGN REVIEW - PHASE 2

OCTOBER 17, 2016











2 VIEW FROM SELBY STREET UNDER I-280

















2 VIEW @ EXISTING BUILDING ALONG SOUTHERN SITE BOUNDARY LOOKING EAST







3 VIEW @ EXISTING CAR WASHING STATION



5 VIEW @ EXISTING BUILDING



6 VIEW FROM I-280 NORTH CESAR CHAVEZ EXIT RAMP LOOKING EAST







VIEW FROM I-280 - NORTHBOUND CESAR CHAVEZ EXIT RAMP



2 VIEW FROM I-280 - NORTHBOUND CESAR CHAVEZ EXIT RAMP



3 VIEW FROM I-280 - NORTHBOUND CESAR CHAVEZ EXIT RAMP



4 VIEW FROM I-280 NORTHBOUND



5 VIEW FROM I-280 SOUTHBOUND



6 VIEW FROM I-280 SOUTHBOUND



7 VIEW FROM CALTRAIN - SOUTHBOUND



8 VIEW FROM CALTRAIN - NORTHBOUND



9 KEY PLAN - AERIAL VIEW LOOKING NORTHEAST













LANDSCAPE PLAN











## PLANTING SCHEDULE TREE OPTIONS (QTY: 4) WATER REQ REFERENCE SPREAD SCIENTIFIC NAME ACER BUERGERIANUM T