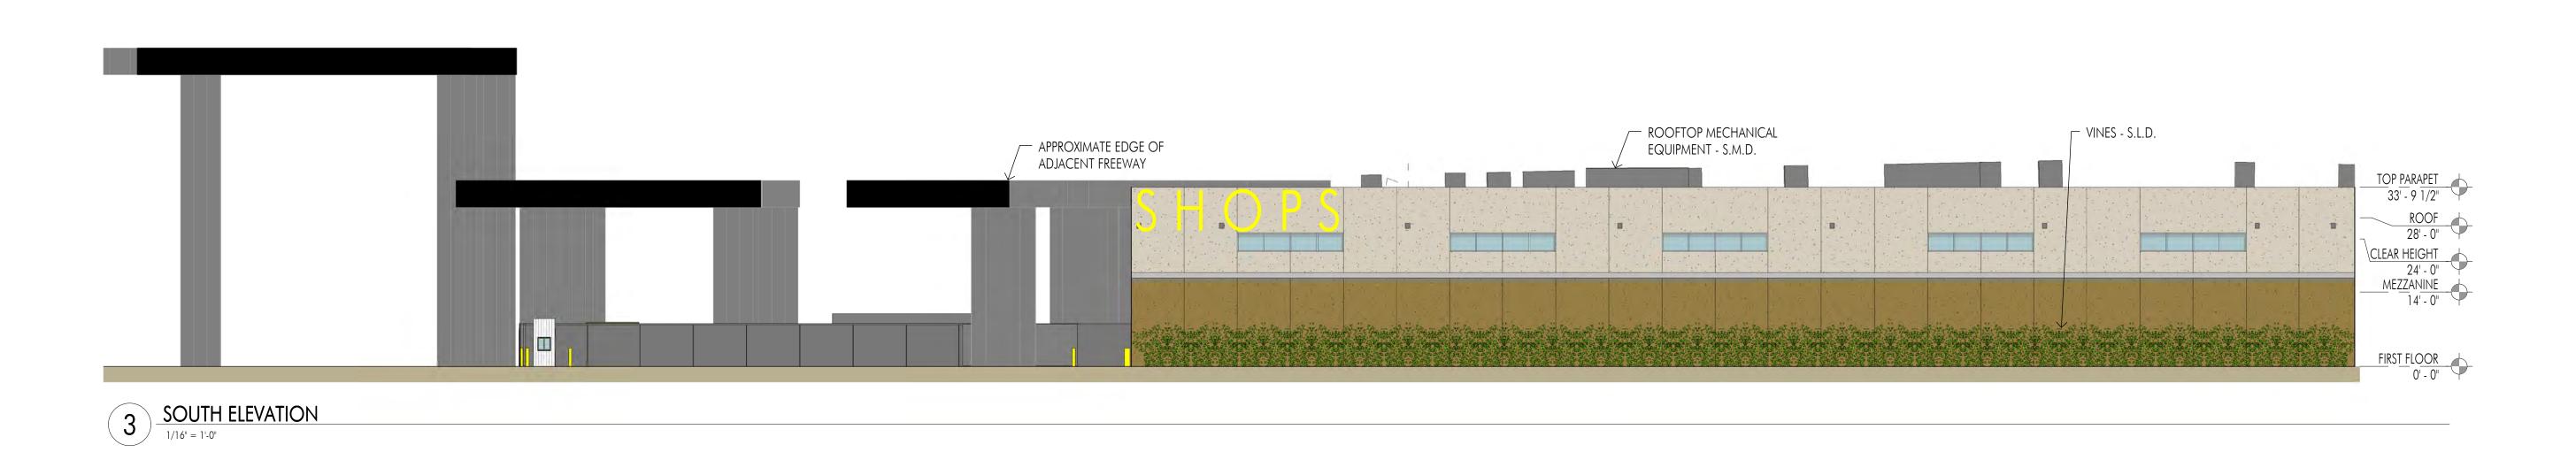

## - CURRENT ELEVATION -

3 VIEW FROM UNDER I-280 LOOKING SOUTHEAST

2 VIEW FROM UNDER I-280 LOOKING EAST

1 EAST/WEST SECTION AT SUPPORT SPACES

1/16" = 1'-0"