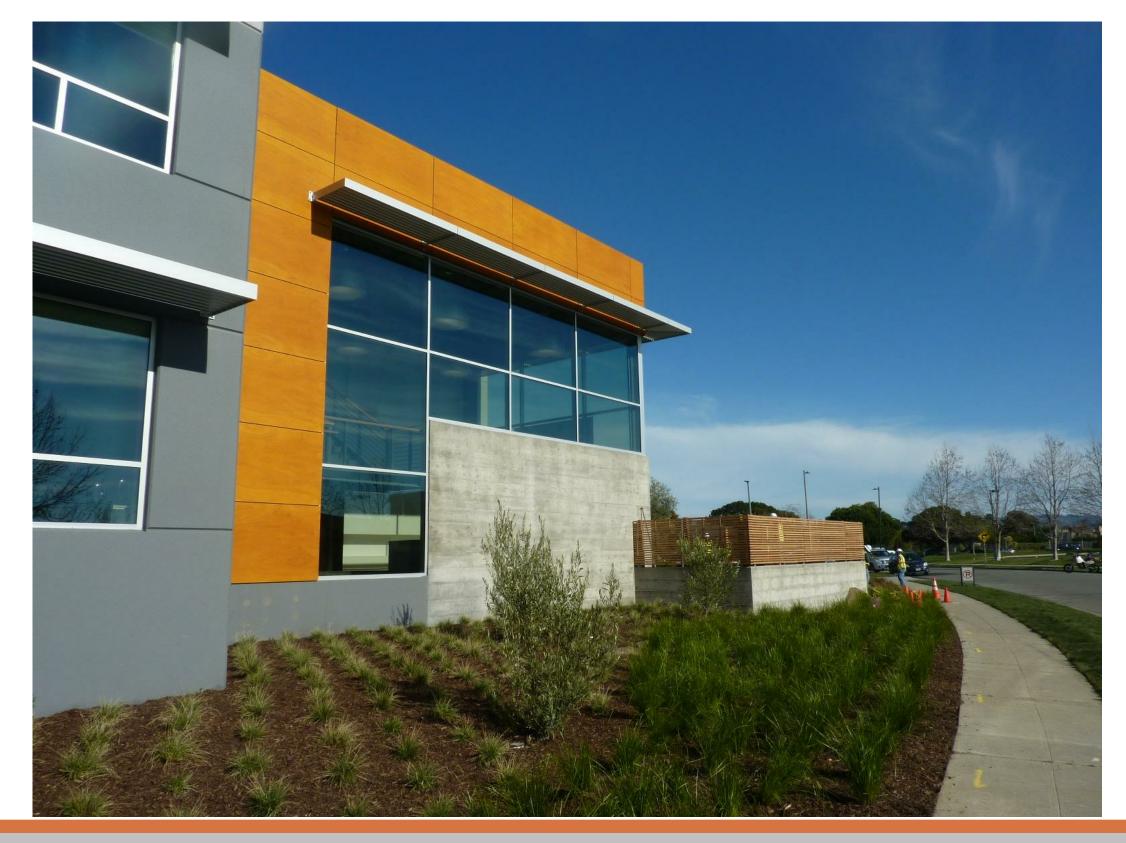

## - CURRENT ELEVATION -

3 VIEW FROM UNDER I-280 LOOKING SOUTHEAST

2 VIEW FROM UNDER I-280 LOOKING EAST

1 EAST/WEST SECTION AT SUPPORT SPACES

1/16" = 1'-0"