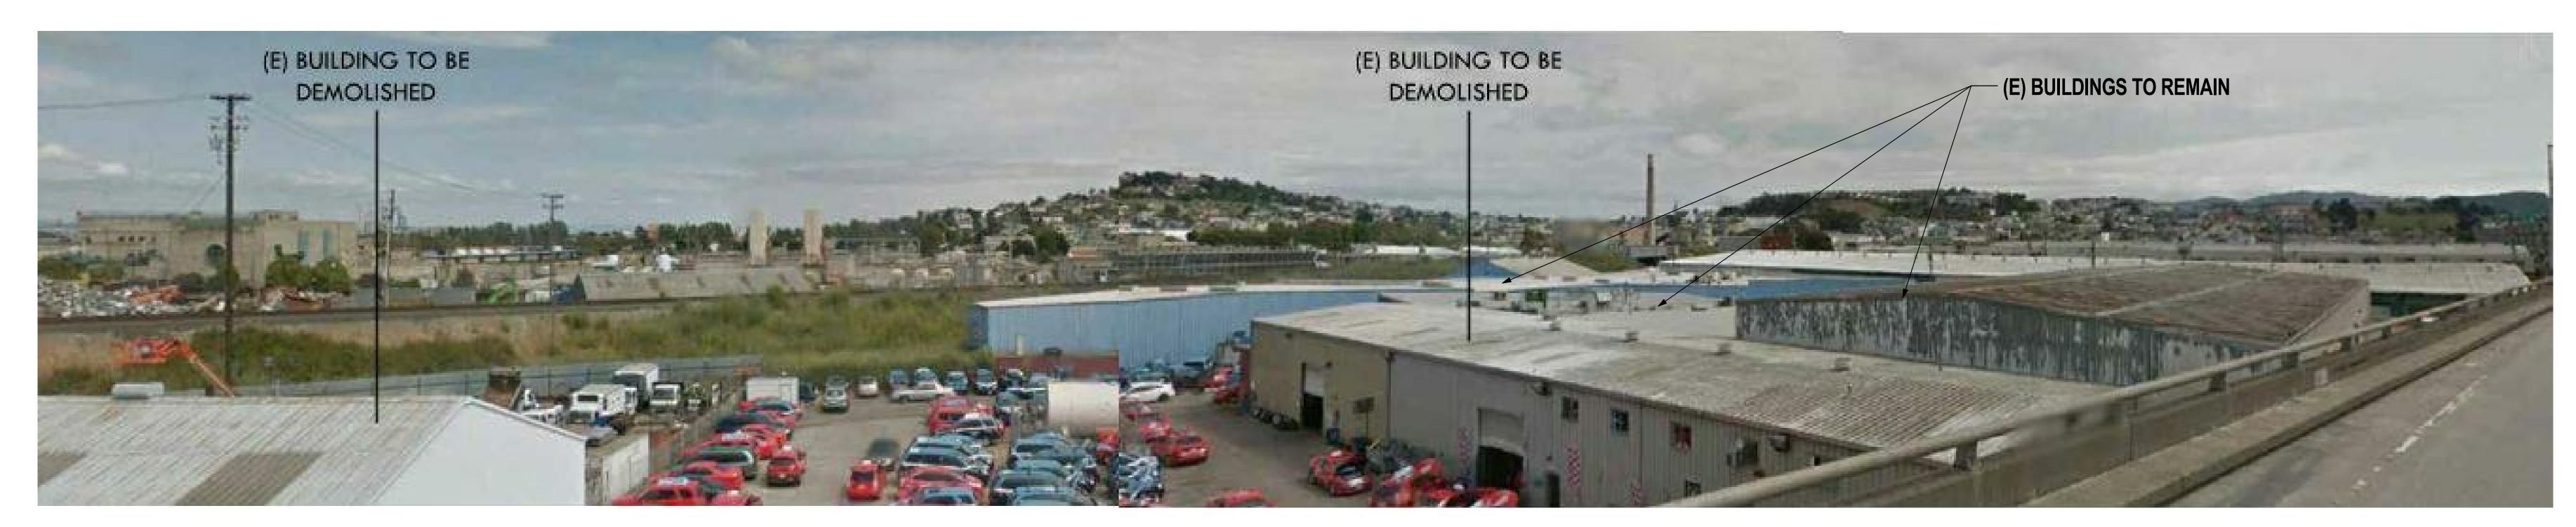

## SAN FRANCISCO CENTRAL SHOPS REPLACEMENT FACILITIES

SELBY - GALVEZ SITE



CIVIC DESIGN REVIEW - PHASE 2

OCTOBER 17, 2016











2 VIEW FROM SELBY STREET UNDER I-280

















2 VIEW @ EXISTING BUILDING ALONG SOUTHERN SITE BOUNDARY LOOKING EAST







3 VIEW @ EXISTING CAR WASHING STATION



5 VIEW @ EXISTING BUILDING



6 VIEW FROM I-280 NORTH CESAR CHAVEZ EXIT RAMP LOOKING EAST







VIEW FROM I-280 - NORTHBOUND CESAR CHAVEZ EXIT RAMP



2 VIEW FROM I-280 - NORTHBOUND CESAR CHAVEZ EXIT RAMP



3 VIEW FROM I-280 - NORTHBOUND CESAR CHAVEZ EXIT RAMP



4 VIEW FROM I-280 NORTHBOUND



5 VIEW FROM I-280 SOUTHBOUND



6 VIEW FROM I-280 SOUTHBOUND



7 VIEW FROM CALTRAIN - SOUTHBOUND



8 VIEW FROM CALTRAIN - NORTHBOUND



9 KEY PLAN - AERIAL VIEW LOOKING NORTHEAST













LANDSCAPE PLAN











## PLANTING SCHEDULE TREE OPTIONS (QTY: 4) WATER REQ REFERENCE SPREAD SCIENTIFIC NAME ACER BUERGERIANUM TRIDENT MAPLE 20-25'h x 20-25'w LOPHOSTEMON CONFERTUS VICTORIAN BOX ELEGANT WATER GUM BIORETENTION PLANTING (2,751 SF) REFERENCE NATIVE INVASIVE OBSTRUCTION SCIENTIFIC NAME REQ REFERENCE SPREAD CALAMAGROSTI