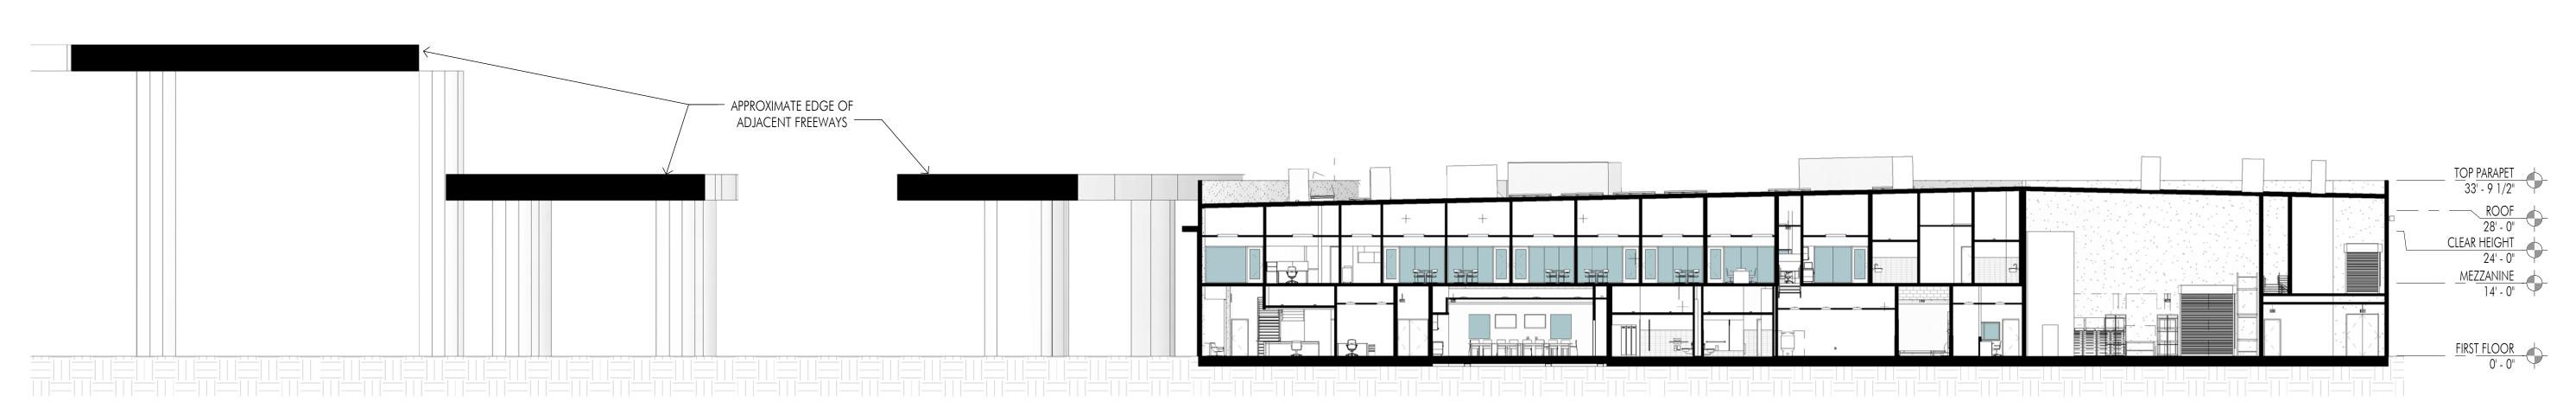

## - CURRENT ELEVATION -

3 VIEW FROM UNDER I-280 LOOKING SOUTHEAST

2 VIEW FROM UNDER I-280 LOOKING EAST

1 EAST/WEST SECTION AT SUPPORT SPACES

1/16" = 1'-0"