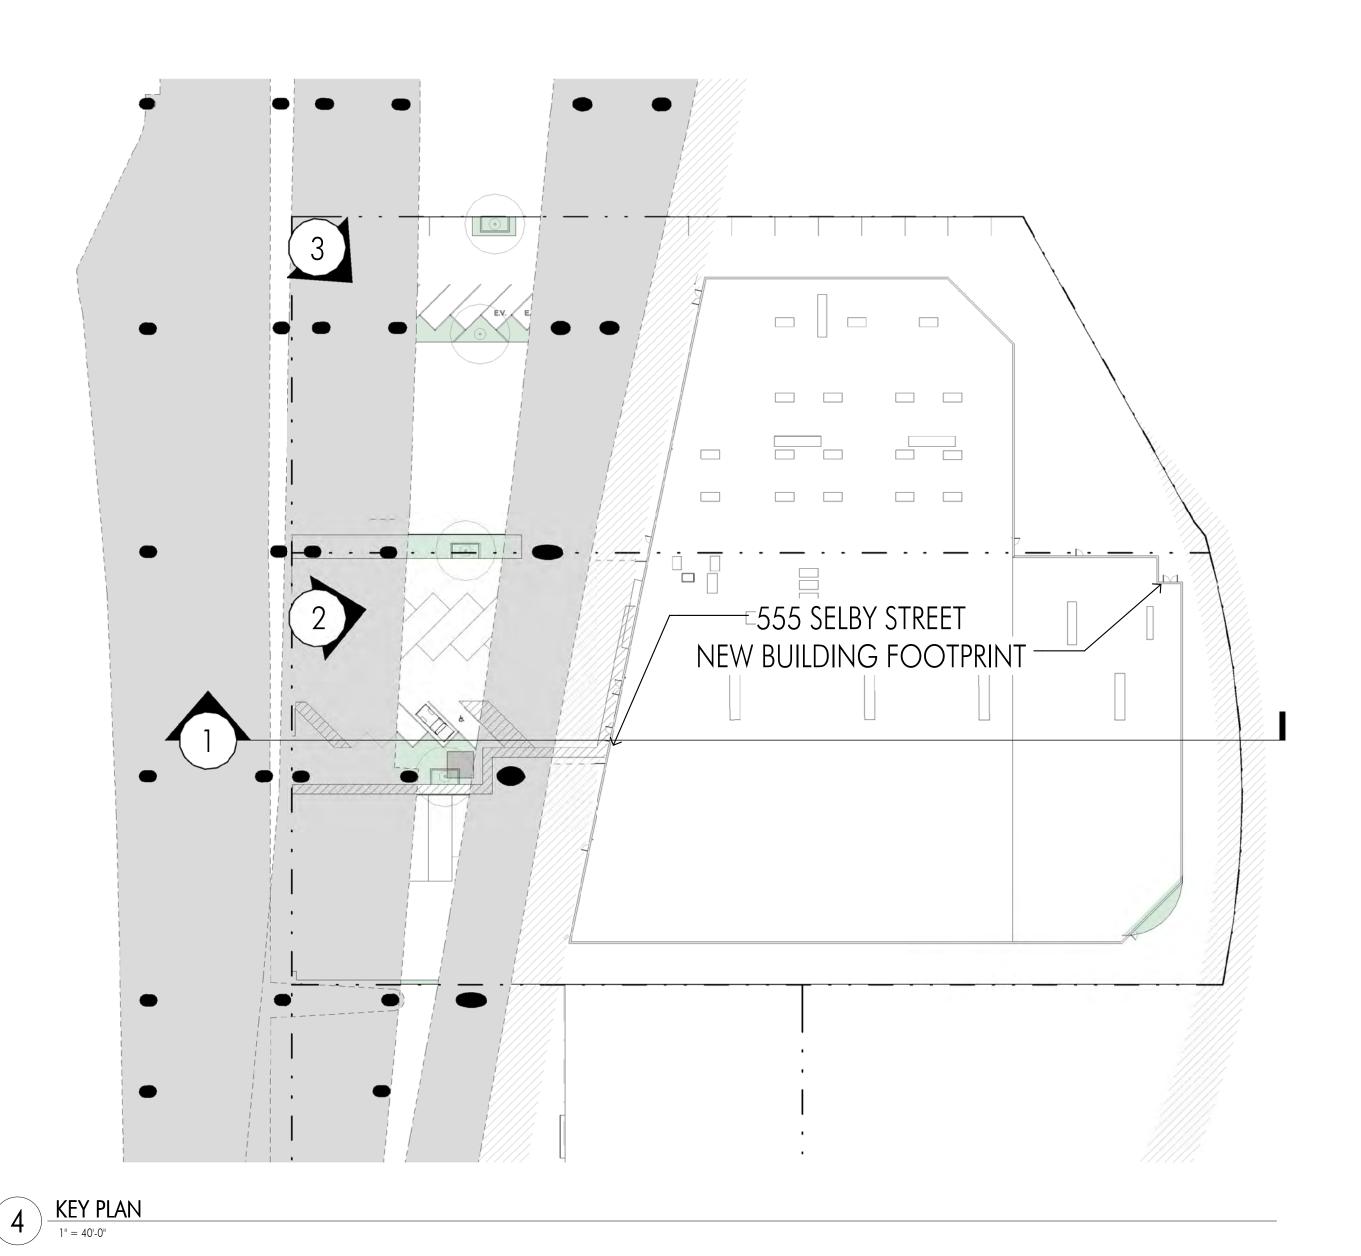

2,751 SF) REFERENCE NATIVE INVASIVE OBSTRUCTION SCIENTIFIC NAME REQ REFERENCE SPREAD CALAMAGROSTIS ACUTIFLORA 'KARL FOERESTER' CHONDROPETALUM TECTORUM LOMANDRA 'TROPIC BELLE' TROPIC BELLE MAT RUSH L WUCOLS 2-3' h x 2-3'w ORNAMENTAL PLANTING (983 SF) ADJACENT TO REFERENCE NATIVE INVASIVE OBSTRUCTION WATER REQ REFERENCE SPREAD SCIENTIFIC NAME COMMON NAME ANIGOZANTHOS 'BIG RED' RED KANGAROO PAW WUCOLS 3-4'h x 2-3'w DIANELLA TASMANICA TASMAN FLAX LILY M WUCOLS 2-3h x 12"w LOMANDRA LONGIFOLIA 'TANIKA' TROPIC BELLE MAT RUSH 2-3' h x 2-3'w

CREEPING FIG

VIRGINIA CREEPER



LANDSCAPE PLANT LIST





PARTHENOCISSUS QUINQUEFOLIA



























## - PREVIOUS ELEVATION - PRESENTED 09/19/2016 -



## - CURRENT ELEVATION -























3 VIEW FROM UNDER I-280 LOOKING SOUTHEAST





2 VIEW FROM UNDER I-280 LOOKING EAST



1 EAST/WEST SECTION AT SUPPORT SPACES

1/16" = 1'-0"