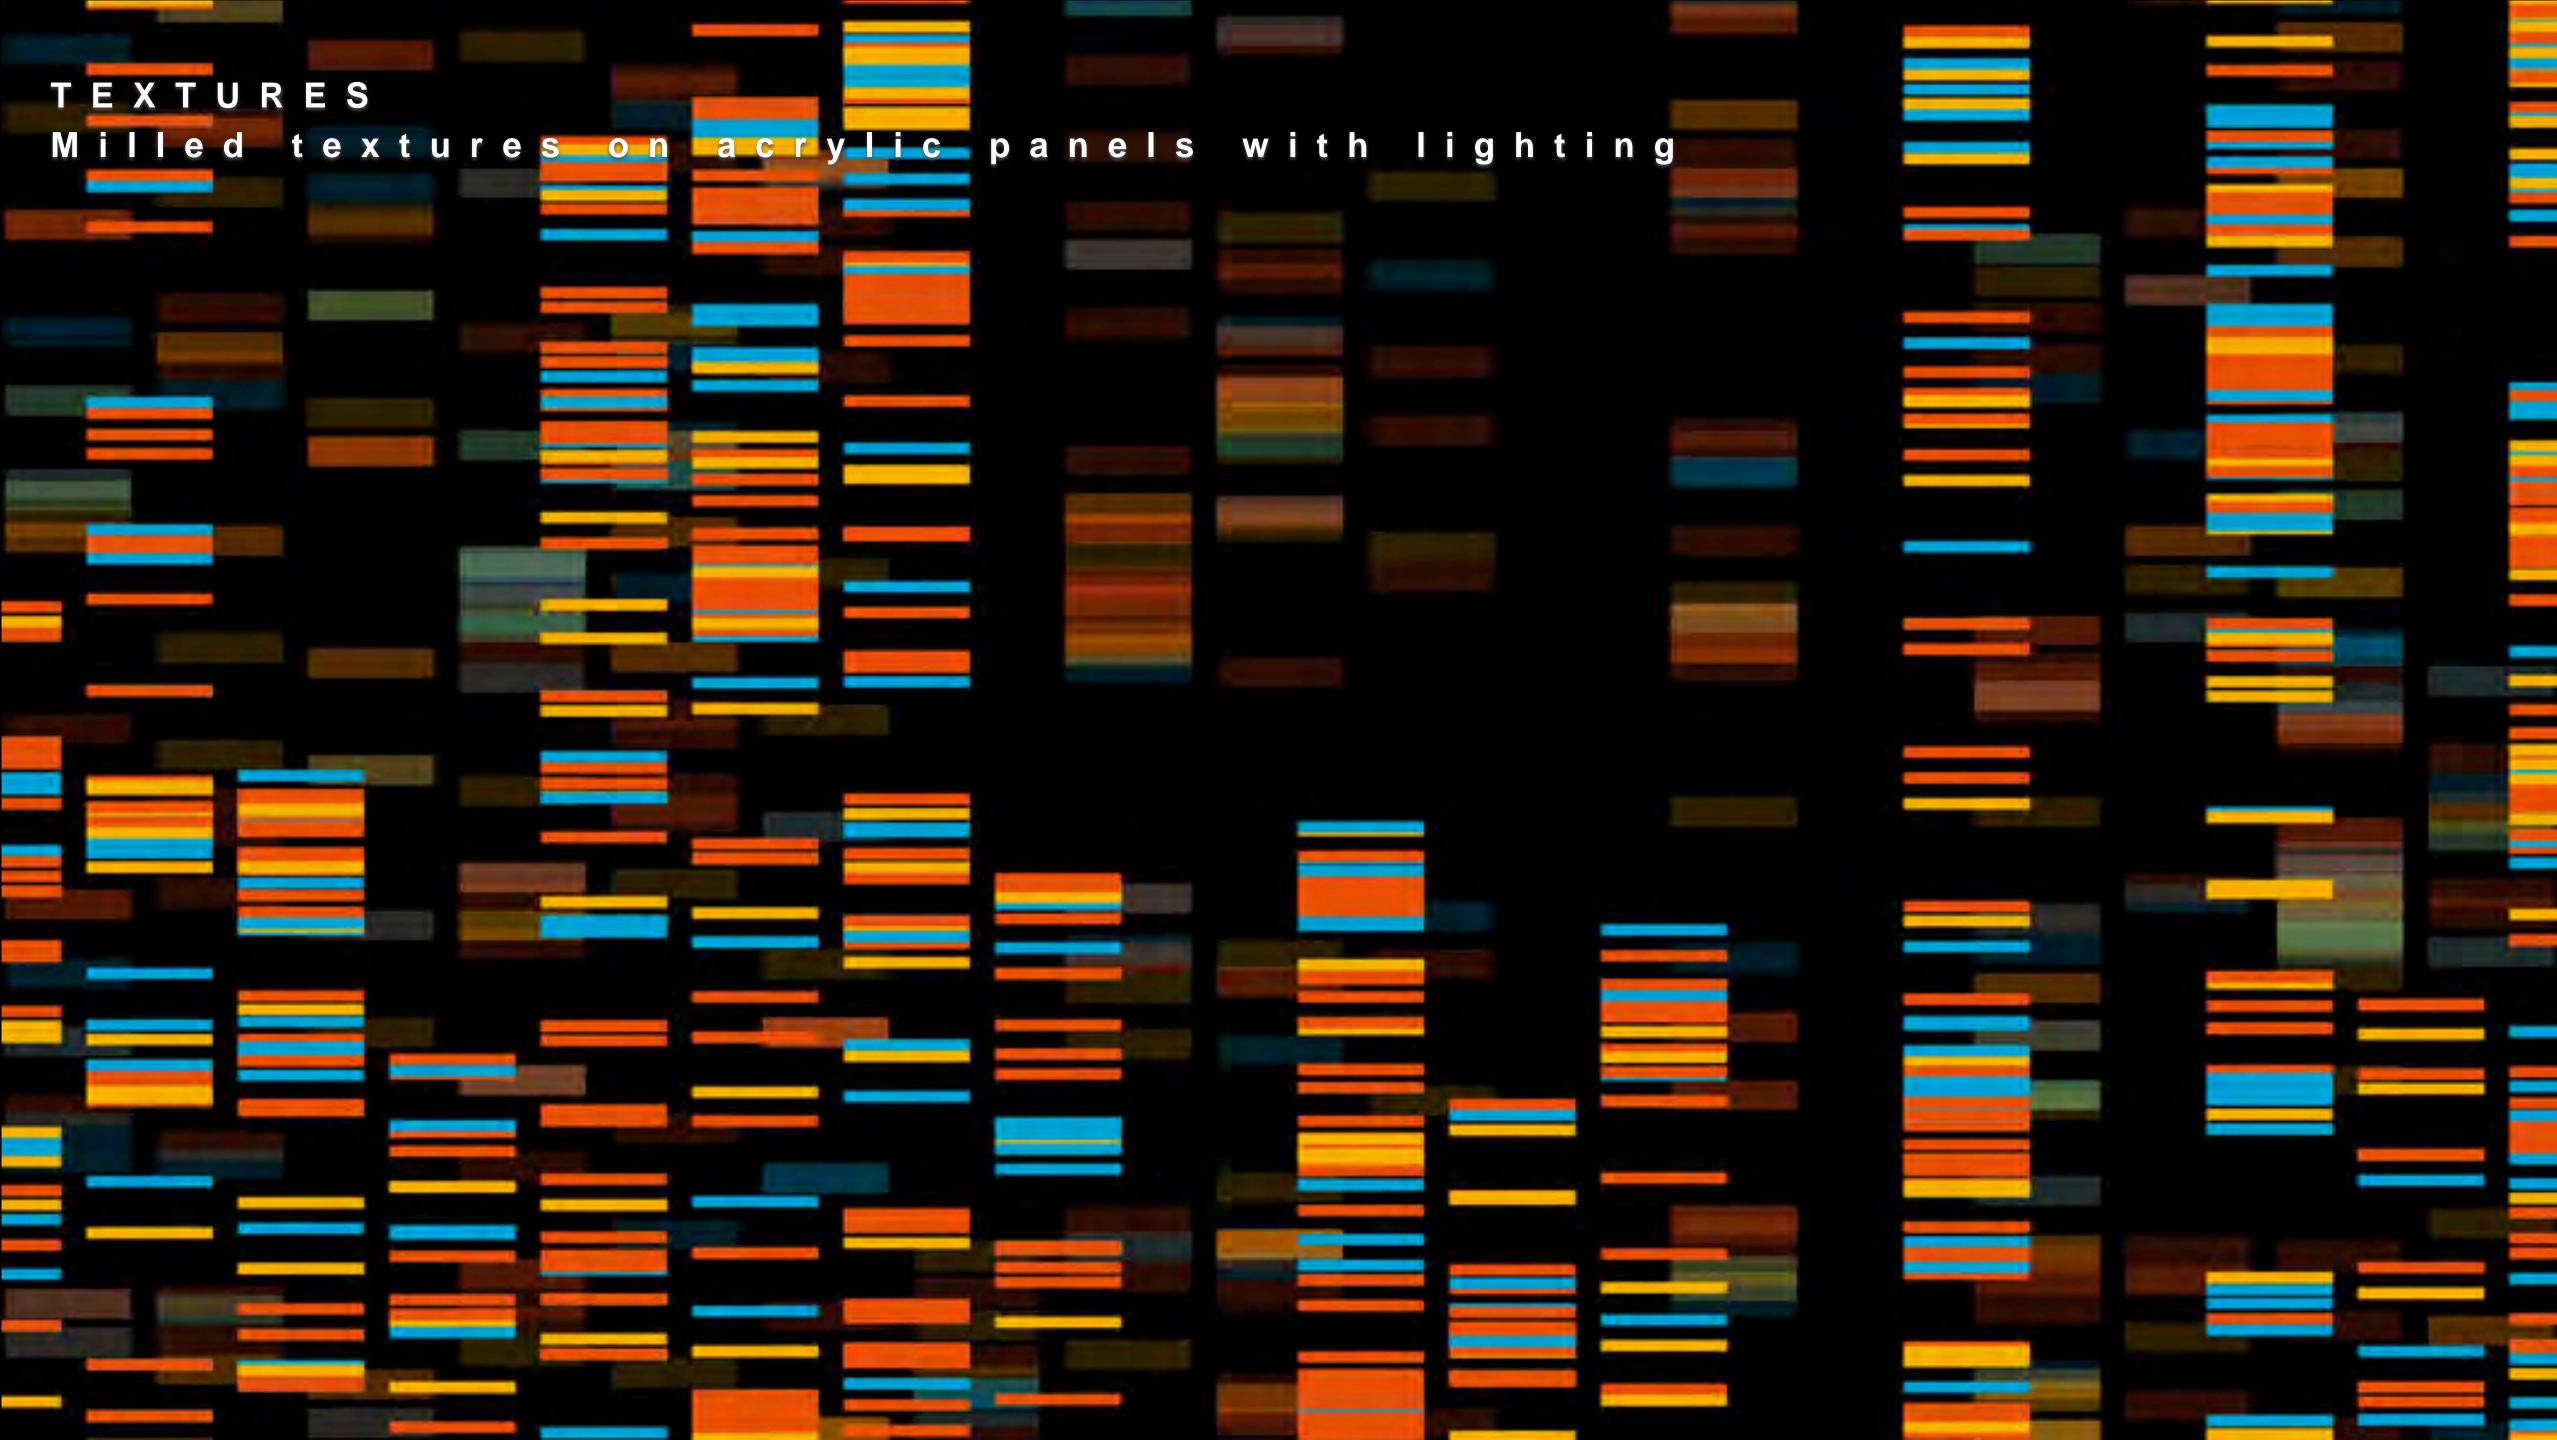

### FORENSICS SERVICES DIVISION\_historical

Mult-layered Images Milled textures on acrylic panels with lighting

(a)

(C)

(b)

| TEXTURES        |            |        |
|-----------------|------------|--------|
| Milled textures | on acrylic | panels |

### with lighting