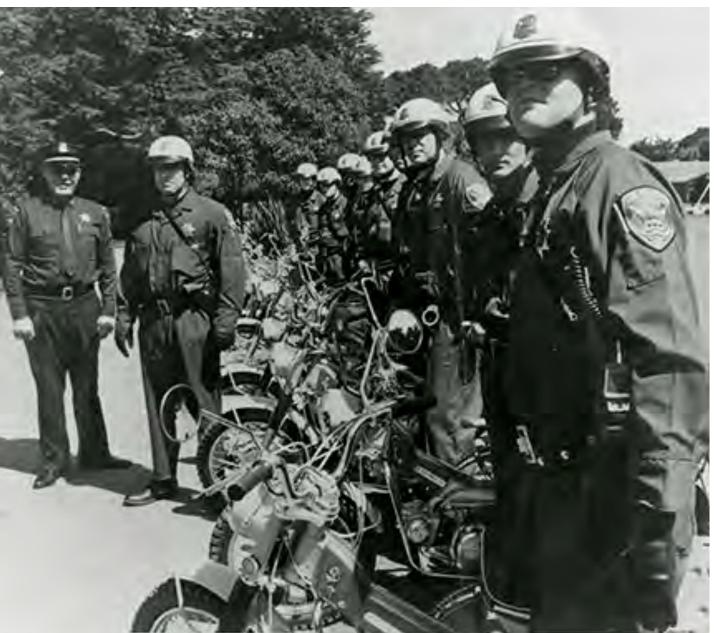

ve developed custom software that analyzes and translates data into patterns.

Pre-rendered patterns based on forensic data informs the overall patterns of the sculpture. Realtime and archival data from San Francisco digital records informs the dynamic timeline of the light patterns.

This becomes the visual library that will fuel the artwork.











# hólos\_IMAGE & TEXT

P075050





### SITE

LAND & WATER

ISLAIS CREEK

BAYVIEW

HUNTERS POINT

Shifting relationship between water and land: from creek and marshland to urban center.

See. 1



### SITE\_land and water



Mult-layered Images Laminated images on acrylic panels w/lighting

### BAYVIEW \_ historical





### C O M M U N I T Y \_ h i s t o r i c a l





### COMMUNITY\_contemporary





### TRAFFIC COMPANY\_historical









### TRAFFIC COMPANY\_contemporary







### FORENSICS SERVICES DIVISION\_historical











Mult-layered Images Milled textures on acrylic panels with lighting



(a)



(C)

(b)









| TEXTURES        |            |        |
|-----------------|------------|--------|
| Milled textures | on acrylic | panels |









### with lighting



# AN VIEW VE