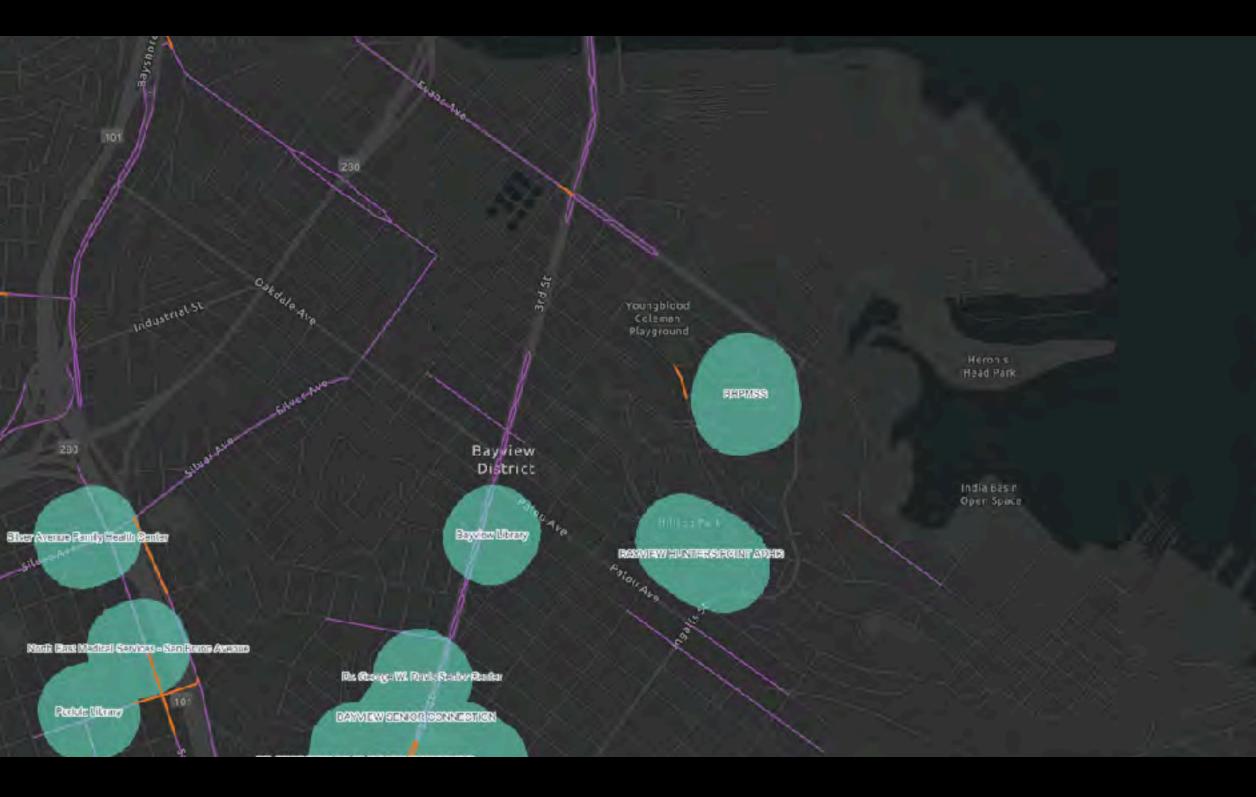

# hólos\_ LIGHT, PATTERN & DATA

Data streams connect first reponders, City Agencies & Communities that are working together for HEALTH, SAFETY and QUALITY OF LIFE.

SF County Transportation Authority SF Municipal Transportation Authority Vision Zero SF: SFPD, SFMTA TransBASE: SFDPH, SFMTA, SFPD

### That's what Vision Zero SF is all about.

City officials, city employees and community members working together and committing to create safer streets.

CycleTracks: GPS tracks bike user Dynamic Traffic Patterns I Speeds Daily Pedestrian Traffic I Bike Network Daily Transit Riders I Transit Schedules High-Injury Network | 511 Traffic Incidents