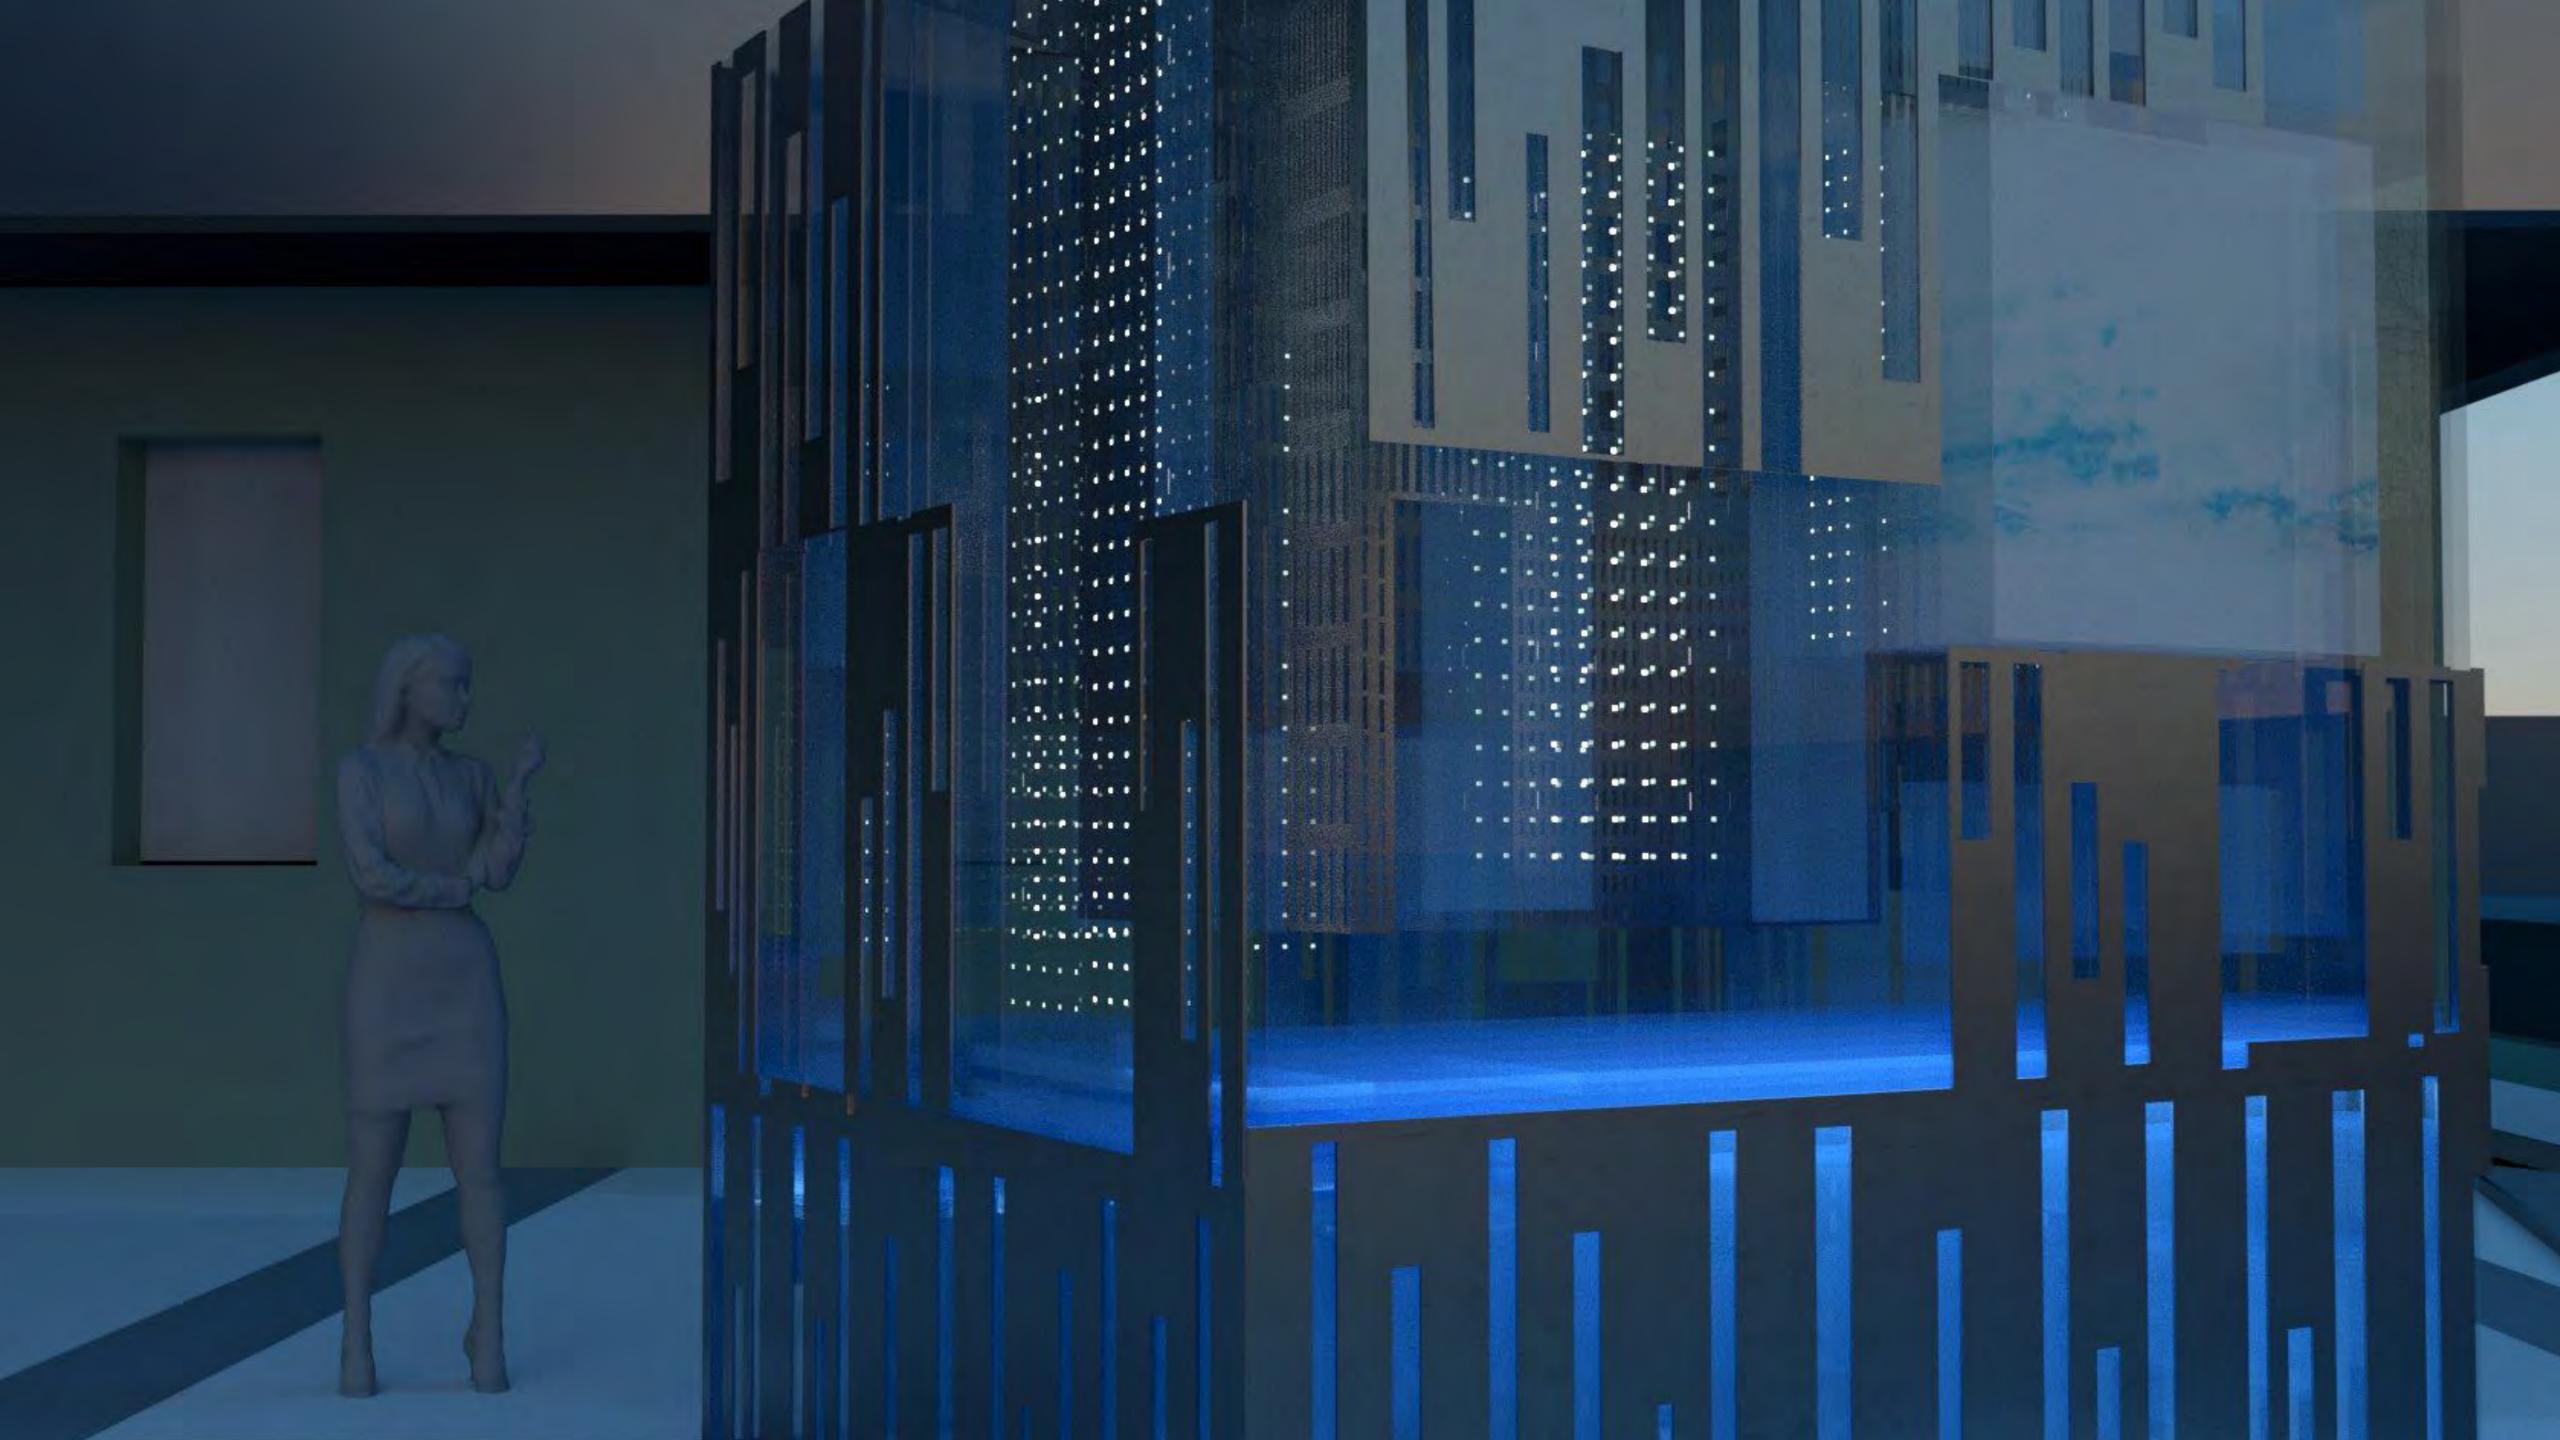

# FORM & STRUCTURE

The artwork is built of four transparent cubes with a common structural core. The reflective and transparent surfaces capture light & movement. Reflectivity captures glimpses of the environment, drawing attention to the relationship between community and site. An outer skin of patterned metal reinforces the patterns and provides security at lower levels.

## LIGHT, PATTERN AND DATA

Site-Specific Data informs the patterning of the elements and brings a dynamic layer to the artwork narrative. Within the glass, programmable LED lights trace the patterns of the day in real time. Focused LED turns the artwork into a beacon seen from near and far.

### **IMAGE & TEXT**

Within the transparent skin is an order inspired by the forensic processes of discovery, collection and analysis. A panelized system of interlocking plates provides the internal structure for the chambers that hold a selection of image and text. A central core brings power and data through the artwork.