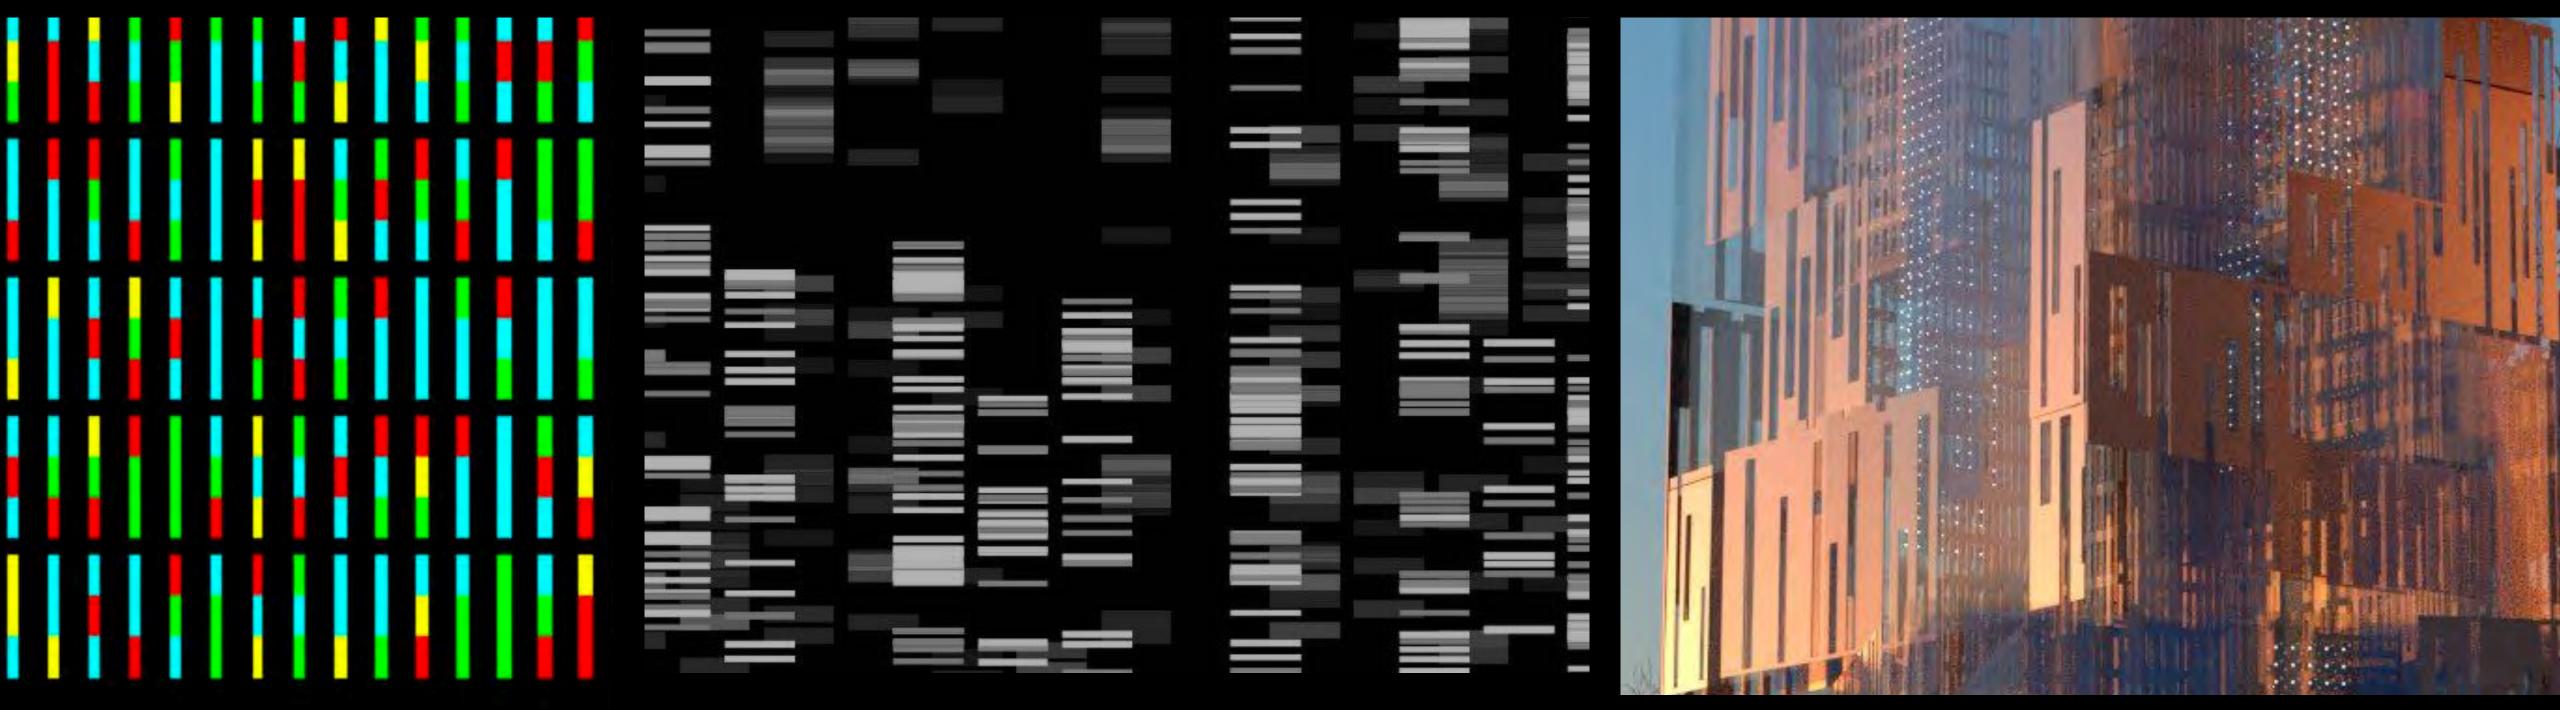

# hólos\_ LIGHT, PATTERN & DATA

Parametric Algorithms derived from DNA inform the patterns, a connection to the daily work of the Forensics Division and a metaphor for the common thread that defines all of us.

Graphical representation of the human KARYOTYPE