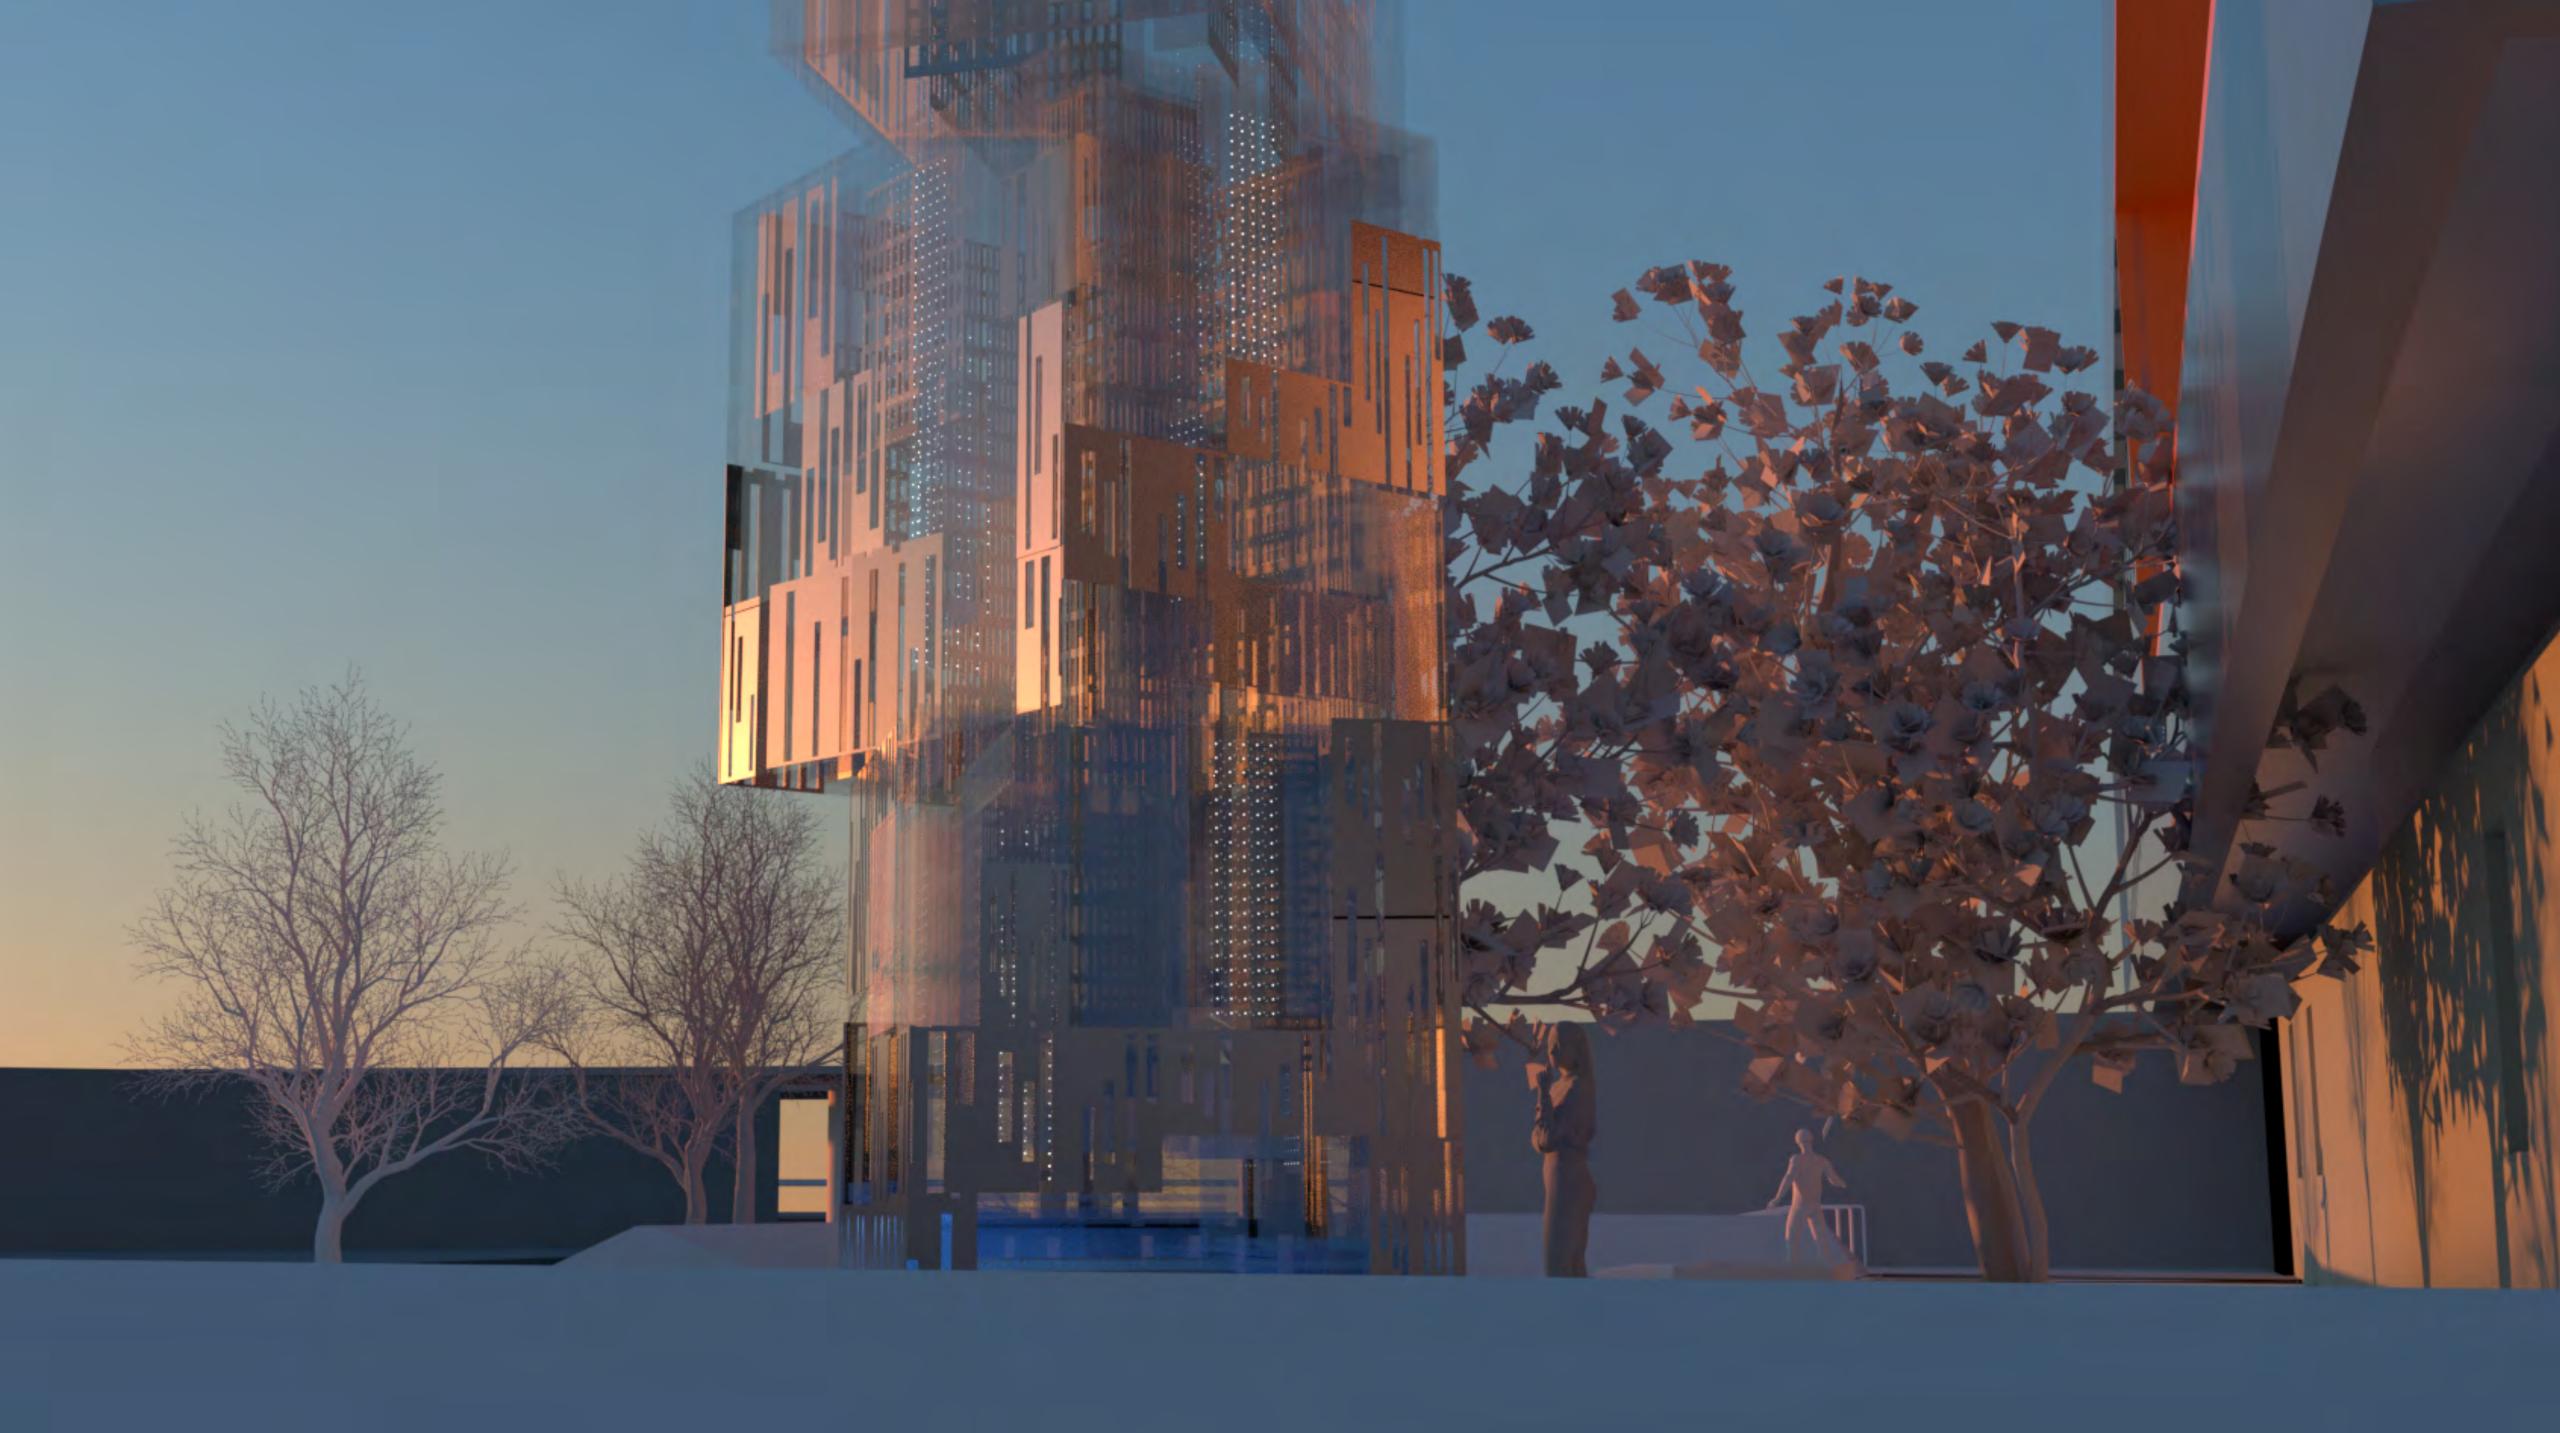

# FORM & STRUCTURE

The artwork is built of four transparent cubes with a common structural core. The reflective and transparent surfaces capture light & movement. Reflectivity captures glimpses of the environment, drawing attention to the relationship between community and site. An outer skin of patterned metal reinforces the patterns and provides security at lower levels.

## LIGHT, PATTERN AND DATA

Site-Specific Data informs the patterning of the elements and brings a dynamic layer to the artwork narrative. Within the glass, programmable LED lights trace the patterns of the day in real time. Focused LED turns the artwork into a beacon seen from near and far.