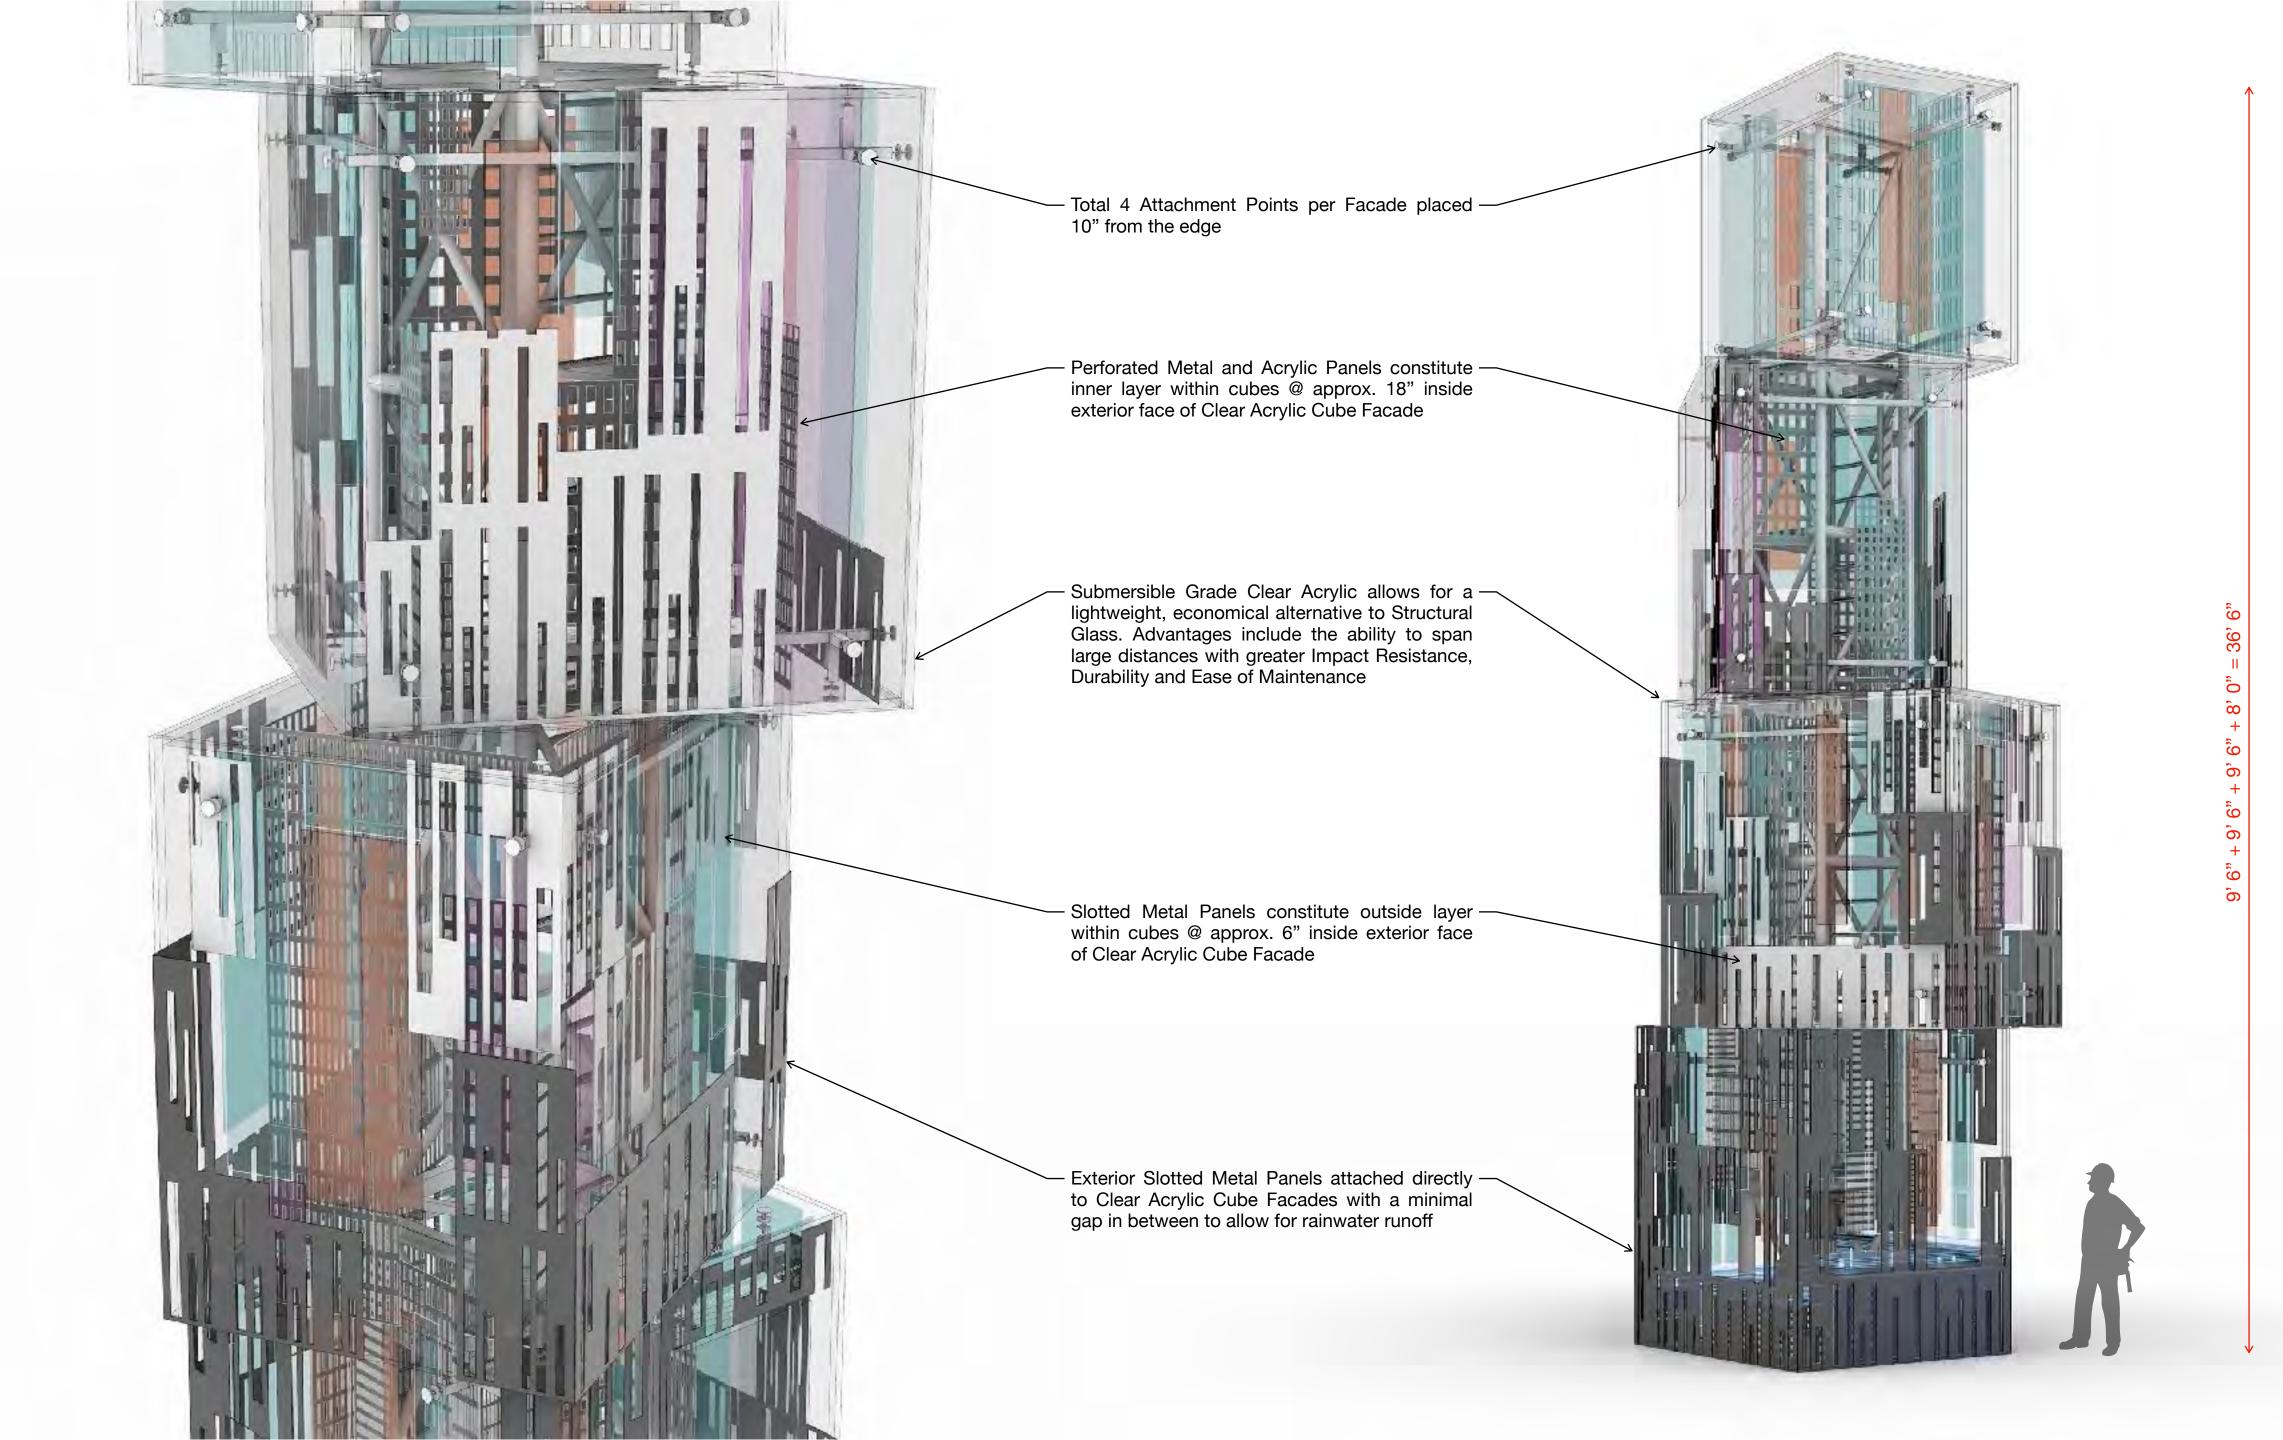

# FORM & STRUCTURE

The artwork is built of four transparent cubes with a common structural core. The reflective and transparent surfaces capture light & movement. Reflectivity captures glimpses of the environment, drawing attention to the relationship between community and site. An outer skin of patterned metal reinforces the patterns and provides security at lower levels.

### **IMAGE & TEXT**

Within the transparent skin is an order inspired by the forensic processes of discovery, collection and analysis. A panelized system of interlocking plates provides the internal structure for the chambers that hold a selection of image and text. A central core brings power and data through the artwork.