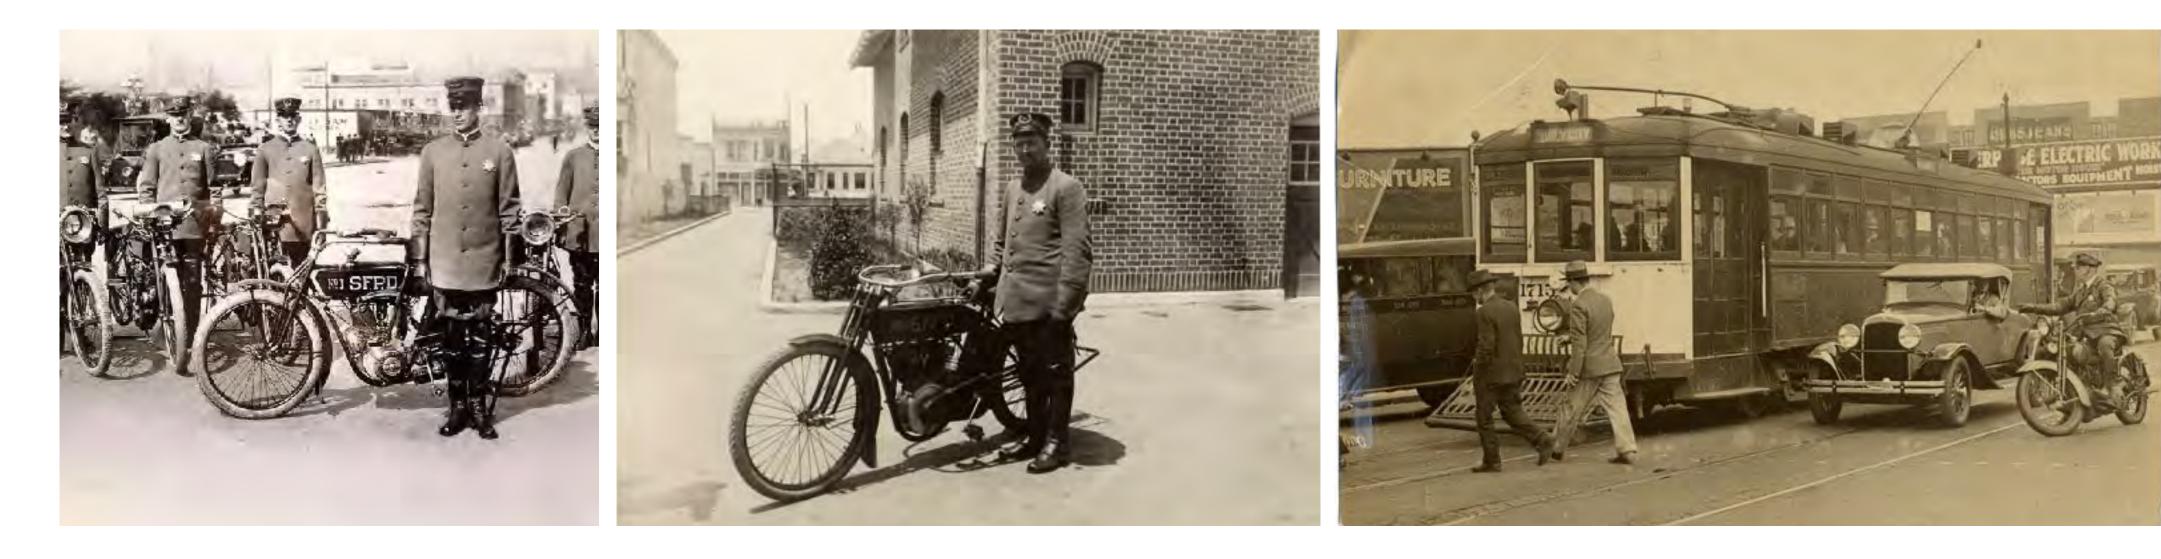

e have developed custom software that analyzes and translates data into patterns.

Pre-rendered patterns based on forensic data informs the overall patterns of the sculpture. Realtime and archival data from San Francisco digital records informs the dynamic timeline of the light patterns.

This becomes the visual library that will fuel the artwork.











# hólos\_IMAGE & TEXT

P075050





### SITE

LAND & WATER

ISLAIS CREEK

BAYVIEW

HUNTERS POINT

Shifting relationship between water and land: from creek and marshland to urban center.

See. 1



### SITE\_land and water



Mult-layered Images Laminated images on acrylic panels w/lighting

### BAYVIEW \_ historical





### C O M M U N I T Y \_ h i s t o r i c a l





### COMMUNITY\_contemporary





### TRAFFIC COMPANY\_historical









### TRAFFIC COMPANY\_contemporary







### FORENSICS SERVICES DIVISION\_historical











Mult-layered Images Milled textures on acrylic panels with lighting



(a)



(C)

(b)









| TEXTURES        |            |        |
|-----------------|------------|--------|
| Milled textures | on acrylic | panels |









### with lighting



# AN VIEW VE