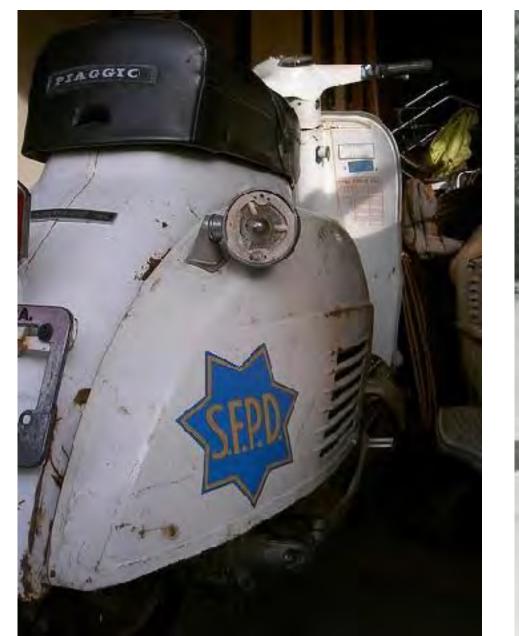

have developed custom software that analyzes and translates data into patterns.

Pre-rendered patterns based on forensic data informs the overall patterns of the sculpture. Realtime and archival data from San Francisco digital records informs the dynamic timeline of the light patterns.

This becomes the visual library that will fuel the artwork.











# hólos\_IMAGE & TEXT

P075050





### SITE

LAND & WATER

ISLAIS CREEK

BAYVIEW

HUNTERS POINT

Shifting relationship between water and land: from creek and marshland to urban center.

See. 1



### SITE\_land and water



Mult-layered Images Laminated images on acrylic panels w/lighting

### BAYVIEW \_ historical





### C O M M U N I T Y \_ h i s t o r i c a l





### COMMUNITY\_contemporary





### TRAFFIC COMPANY\_historical









### TRAFFIC COMPANY\_contemporary







### FORENSICS SERVICES DIVISION\_historical











Mult-layered Images Milled textures on acrylic panels with lighting



(a)



(C)

(b)









| TEXTURES        |            |        |
|-----------------|------------|--------|
| Milled textures | on acrylic | panels |









### with lighting



# AN VIEW VE