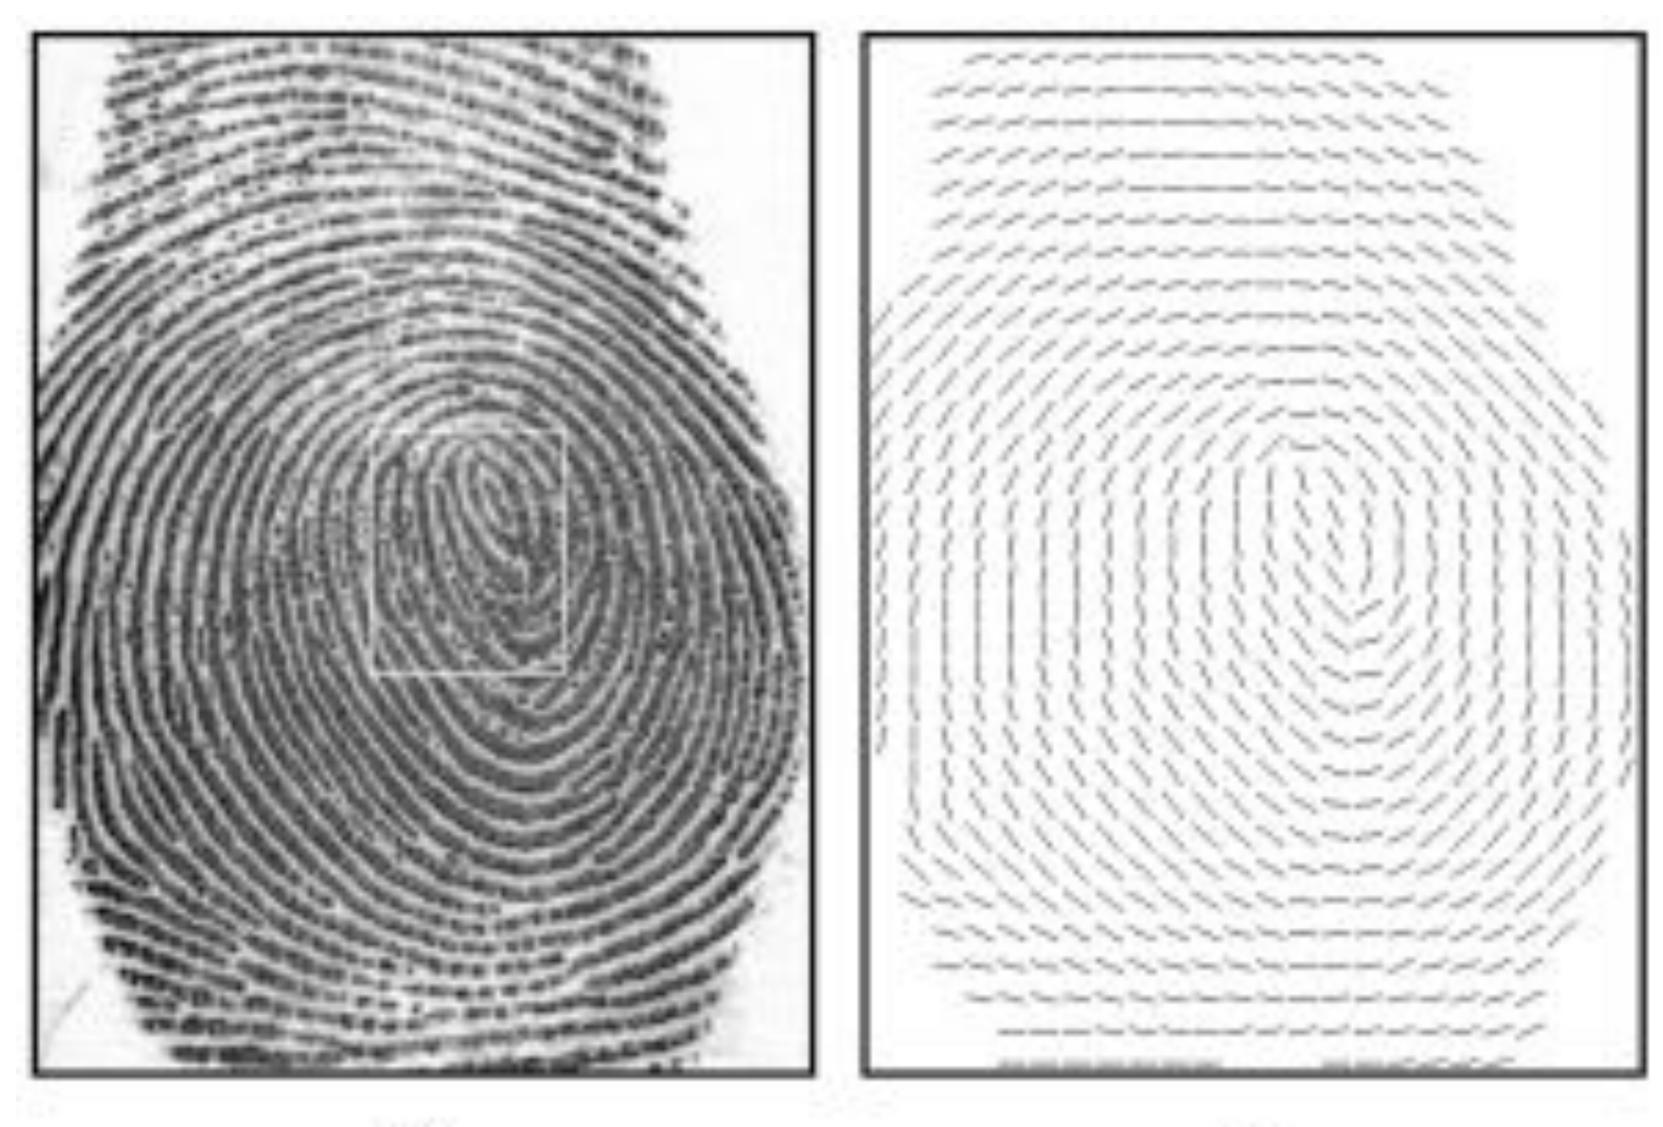

### **IMAGE & TEXT**

Within the transparent skin is an order inspired by the forensic processes of discovery, collection and analysis. A panelized system of interlocking plates provides the internal structure for the chambers that hold a selection of image and text. A central core brings power and data through the artwork.

# hólos\_ LIGHT, PATTERN & DATA

Parametric Algorithms derived from DNA inform the patterns, a connection to the daily work of the Forensics Division and a metaphor for the common thread that defines all of us.

Graphical representation of the human KARYOTYPE