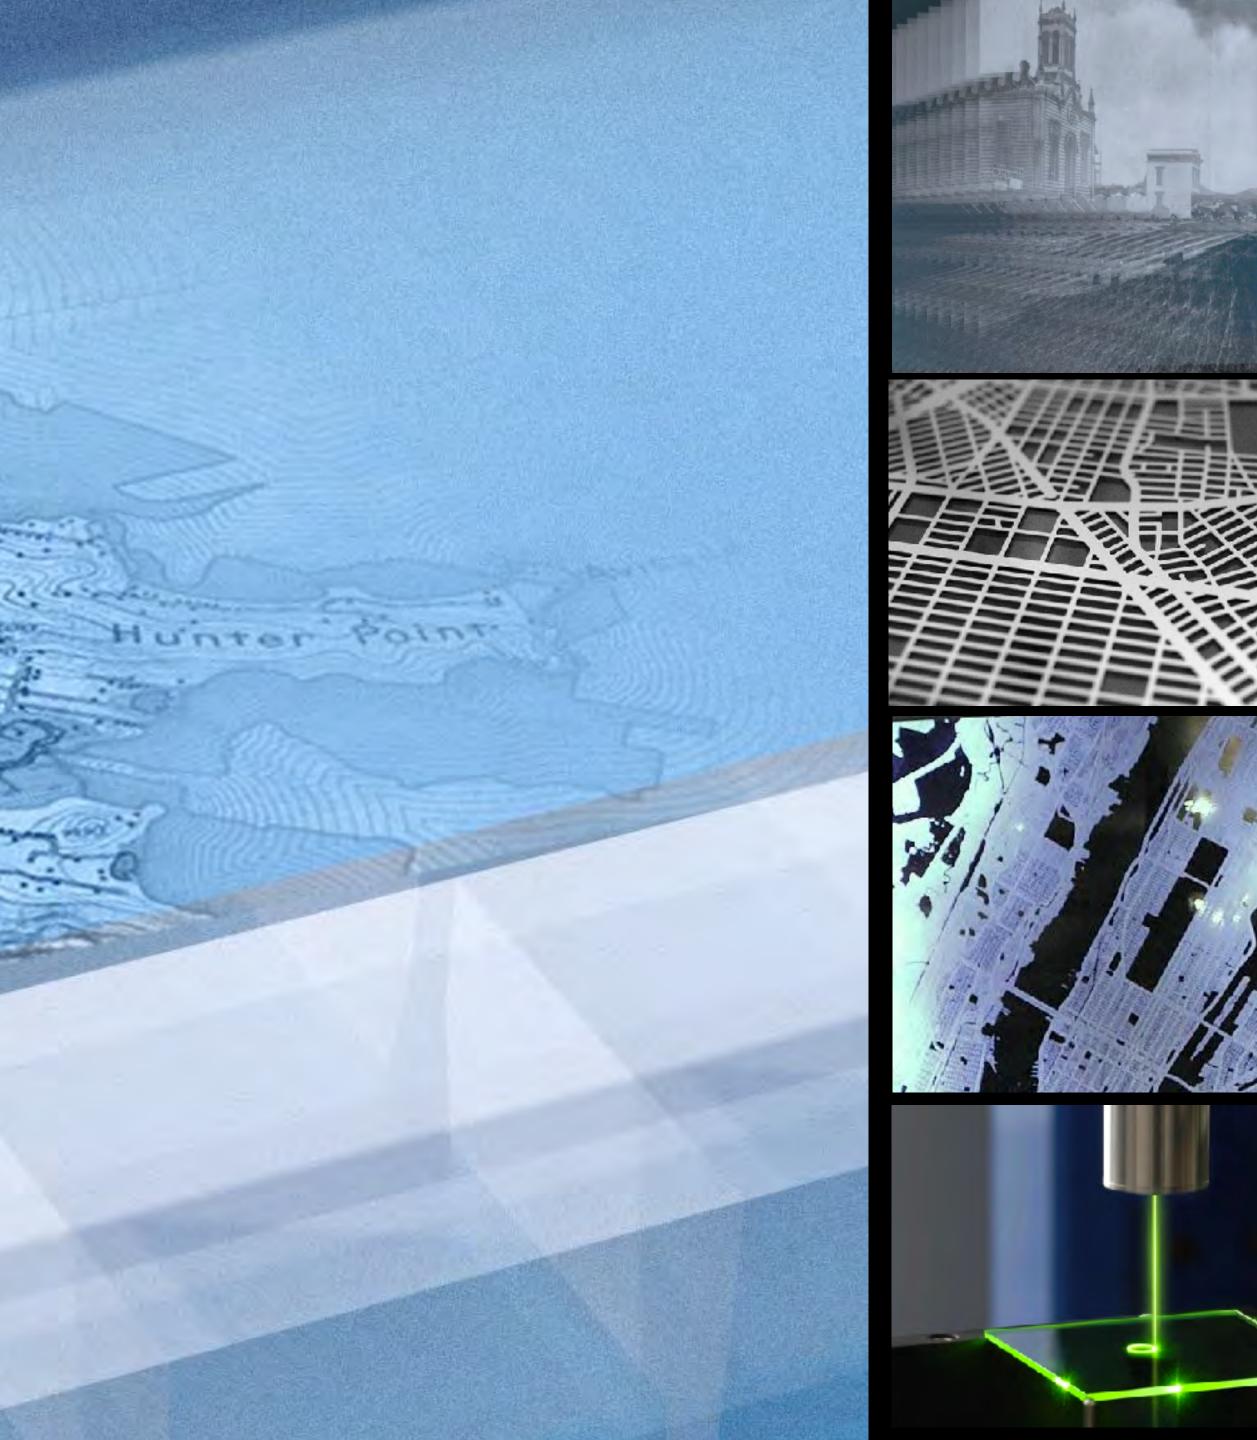

### SITE

LAND & WATER

ISLAIS CREEK

BAYVIEW

HUNTERS POINT

Shifting relationship between water and land: from creek and marshland to urban center.

See. 1

### SITE\_land and water

Mult-layered Images Laminated images on acrylic panels w/lighting