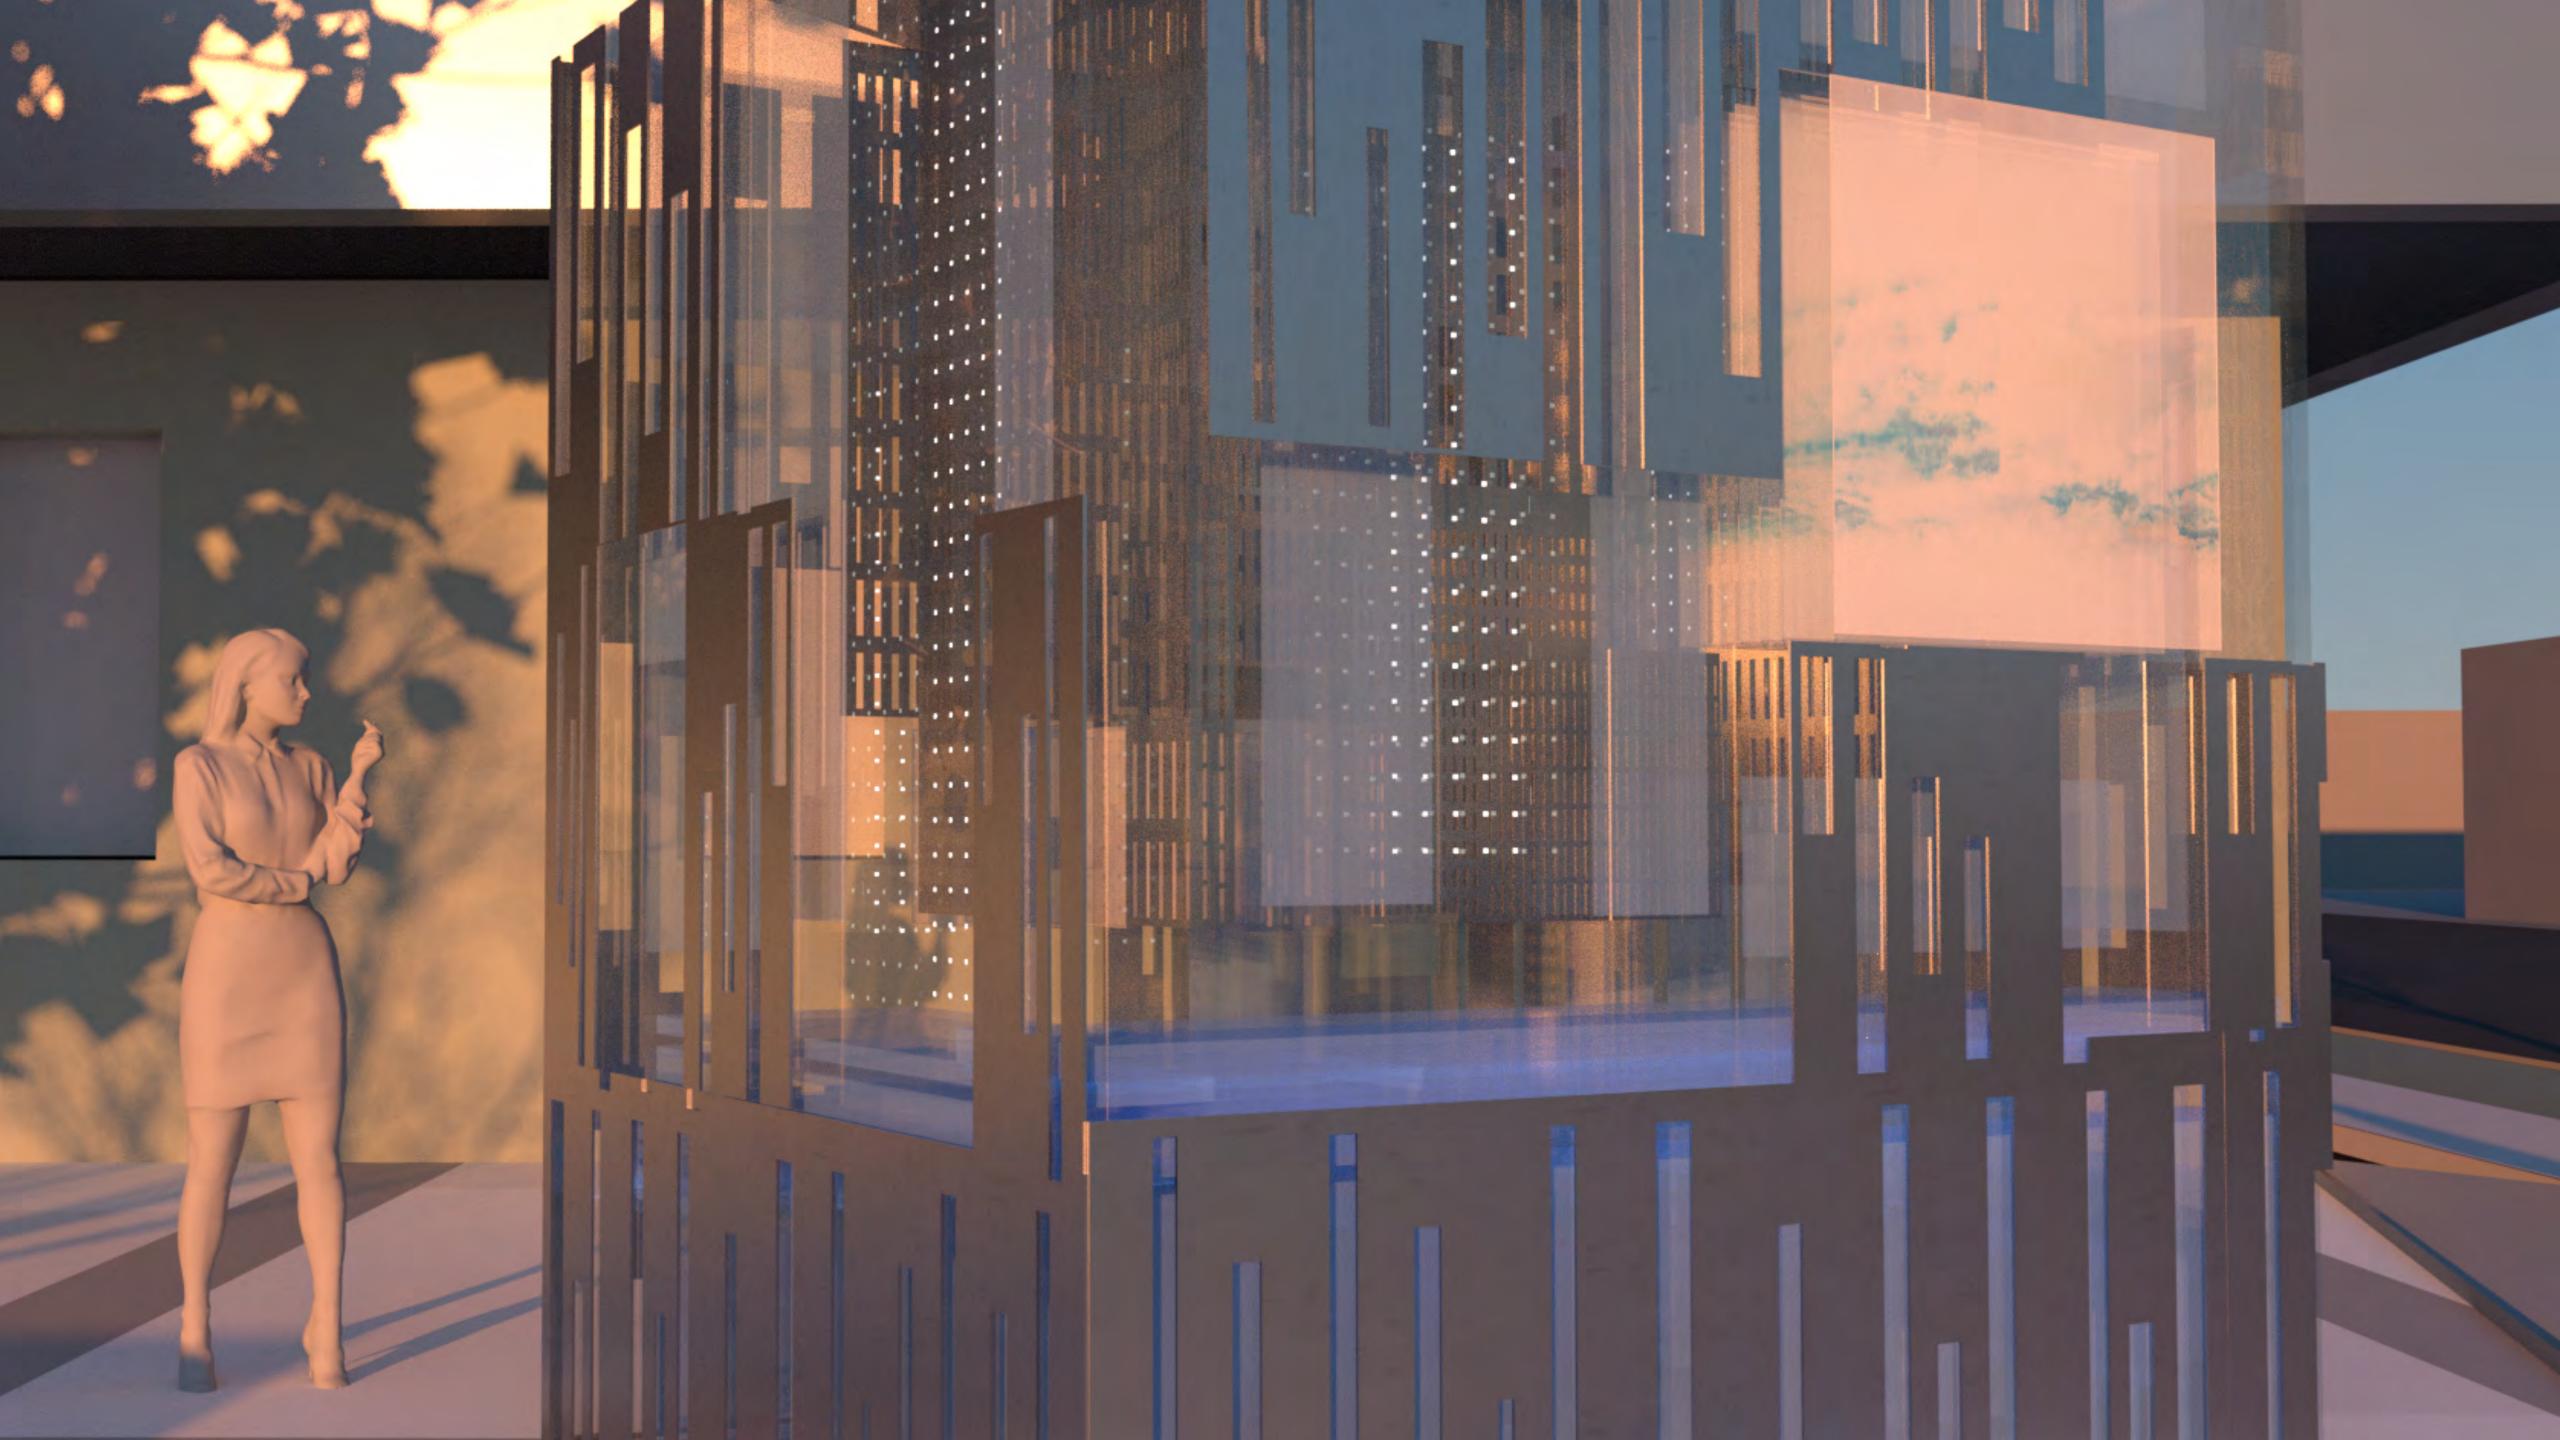

# FORM & STRUCTURE

The artwork is built of four transparent cubes with a common structural core. The reflective and transparent surfaces capture light & movement. Reflectivity captures glimpses of the environment, drawing attention to the relationship between community and site. An outer skin of patterned metal reinforces the patterns and provides security at lower levels.

## LIGHT, PATTERN AND DATA

Site-Specific Data informs the patterning of the elements and brings a dynamic layer to the artwork narrative. Within the glass, programmable LED lights trace the patterns of the day in real time. Focused LED turns the artwork into a beacon seen from near and far.

### **IMAGE & TEXT**

Within the transparent skin is an order inspired by the forensic processes of discovery, collection and analysis. A panelized system of interlocking plates provides the internal structure for the chambers that hold a selection of image and text. A central core brings power and data through the artwork.