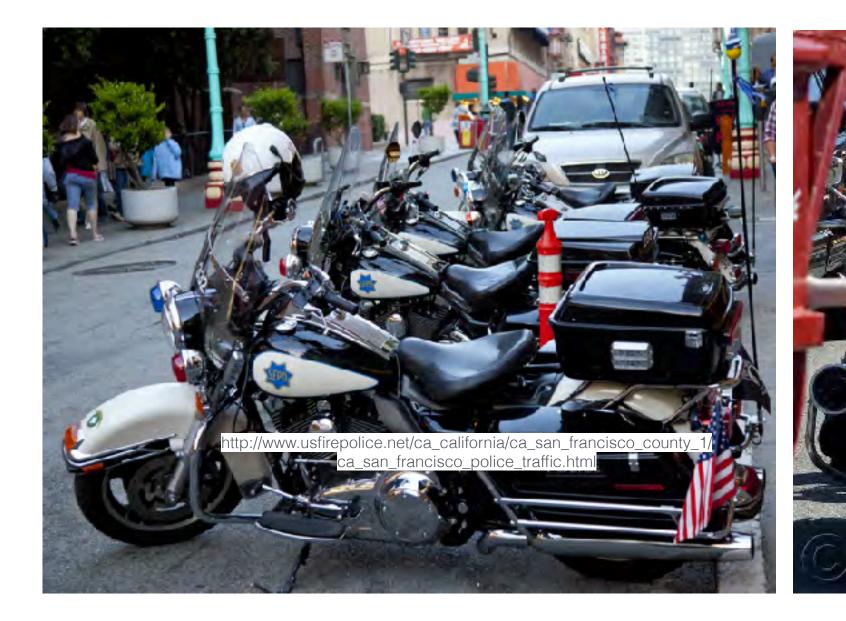

zes and translates data into patterns.

Pre-rendered patterns based on forensic data informs the overall patterns of the sculpture. Realtime and archival data from San Francisco digital records informs the dynamic timeline of the light patterns.

This becomes the visual library that will fuel the artwork.











# hólos\_IMAGE & TEXT

P075050





### SITE

LAND & WATER

ISLAIS CREEK

BAYVIEW

HUNTERS POINT

Shifting relationship between water and land: from creek and marshland to urban center.

See. 1



### SITE\_land and water



Mult-layered Images Laminated images on acrylic panels w/lighting

### BAYVIEW \_ historical





### C O M M U N I T Y \_ h i s t o r i c a l





### COMMUNITY\_contemporary





### TRAFFIC COMPANY\_historical









### TRAFFIC COMPANY\_contemporary







### FORENSICS SERVICES DIVISION\_historical











Mult-layered Images Milled textures on acrylic panels with lighting



(a)



(C)

(b)









| TEXTURES        |            |        |
|-----------------|------------|--------|
| Milled textures | on acrylic | panels |









### with lighting



# AN VIEW VE