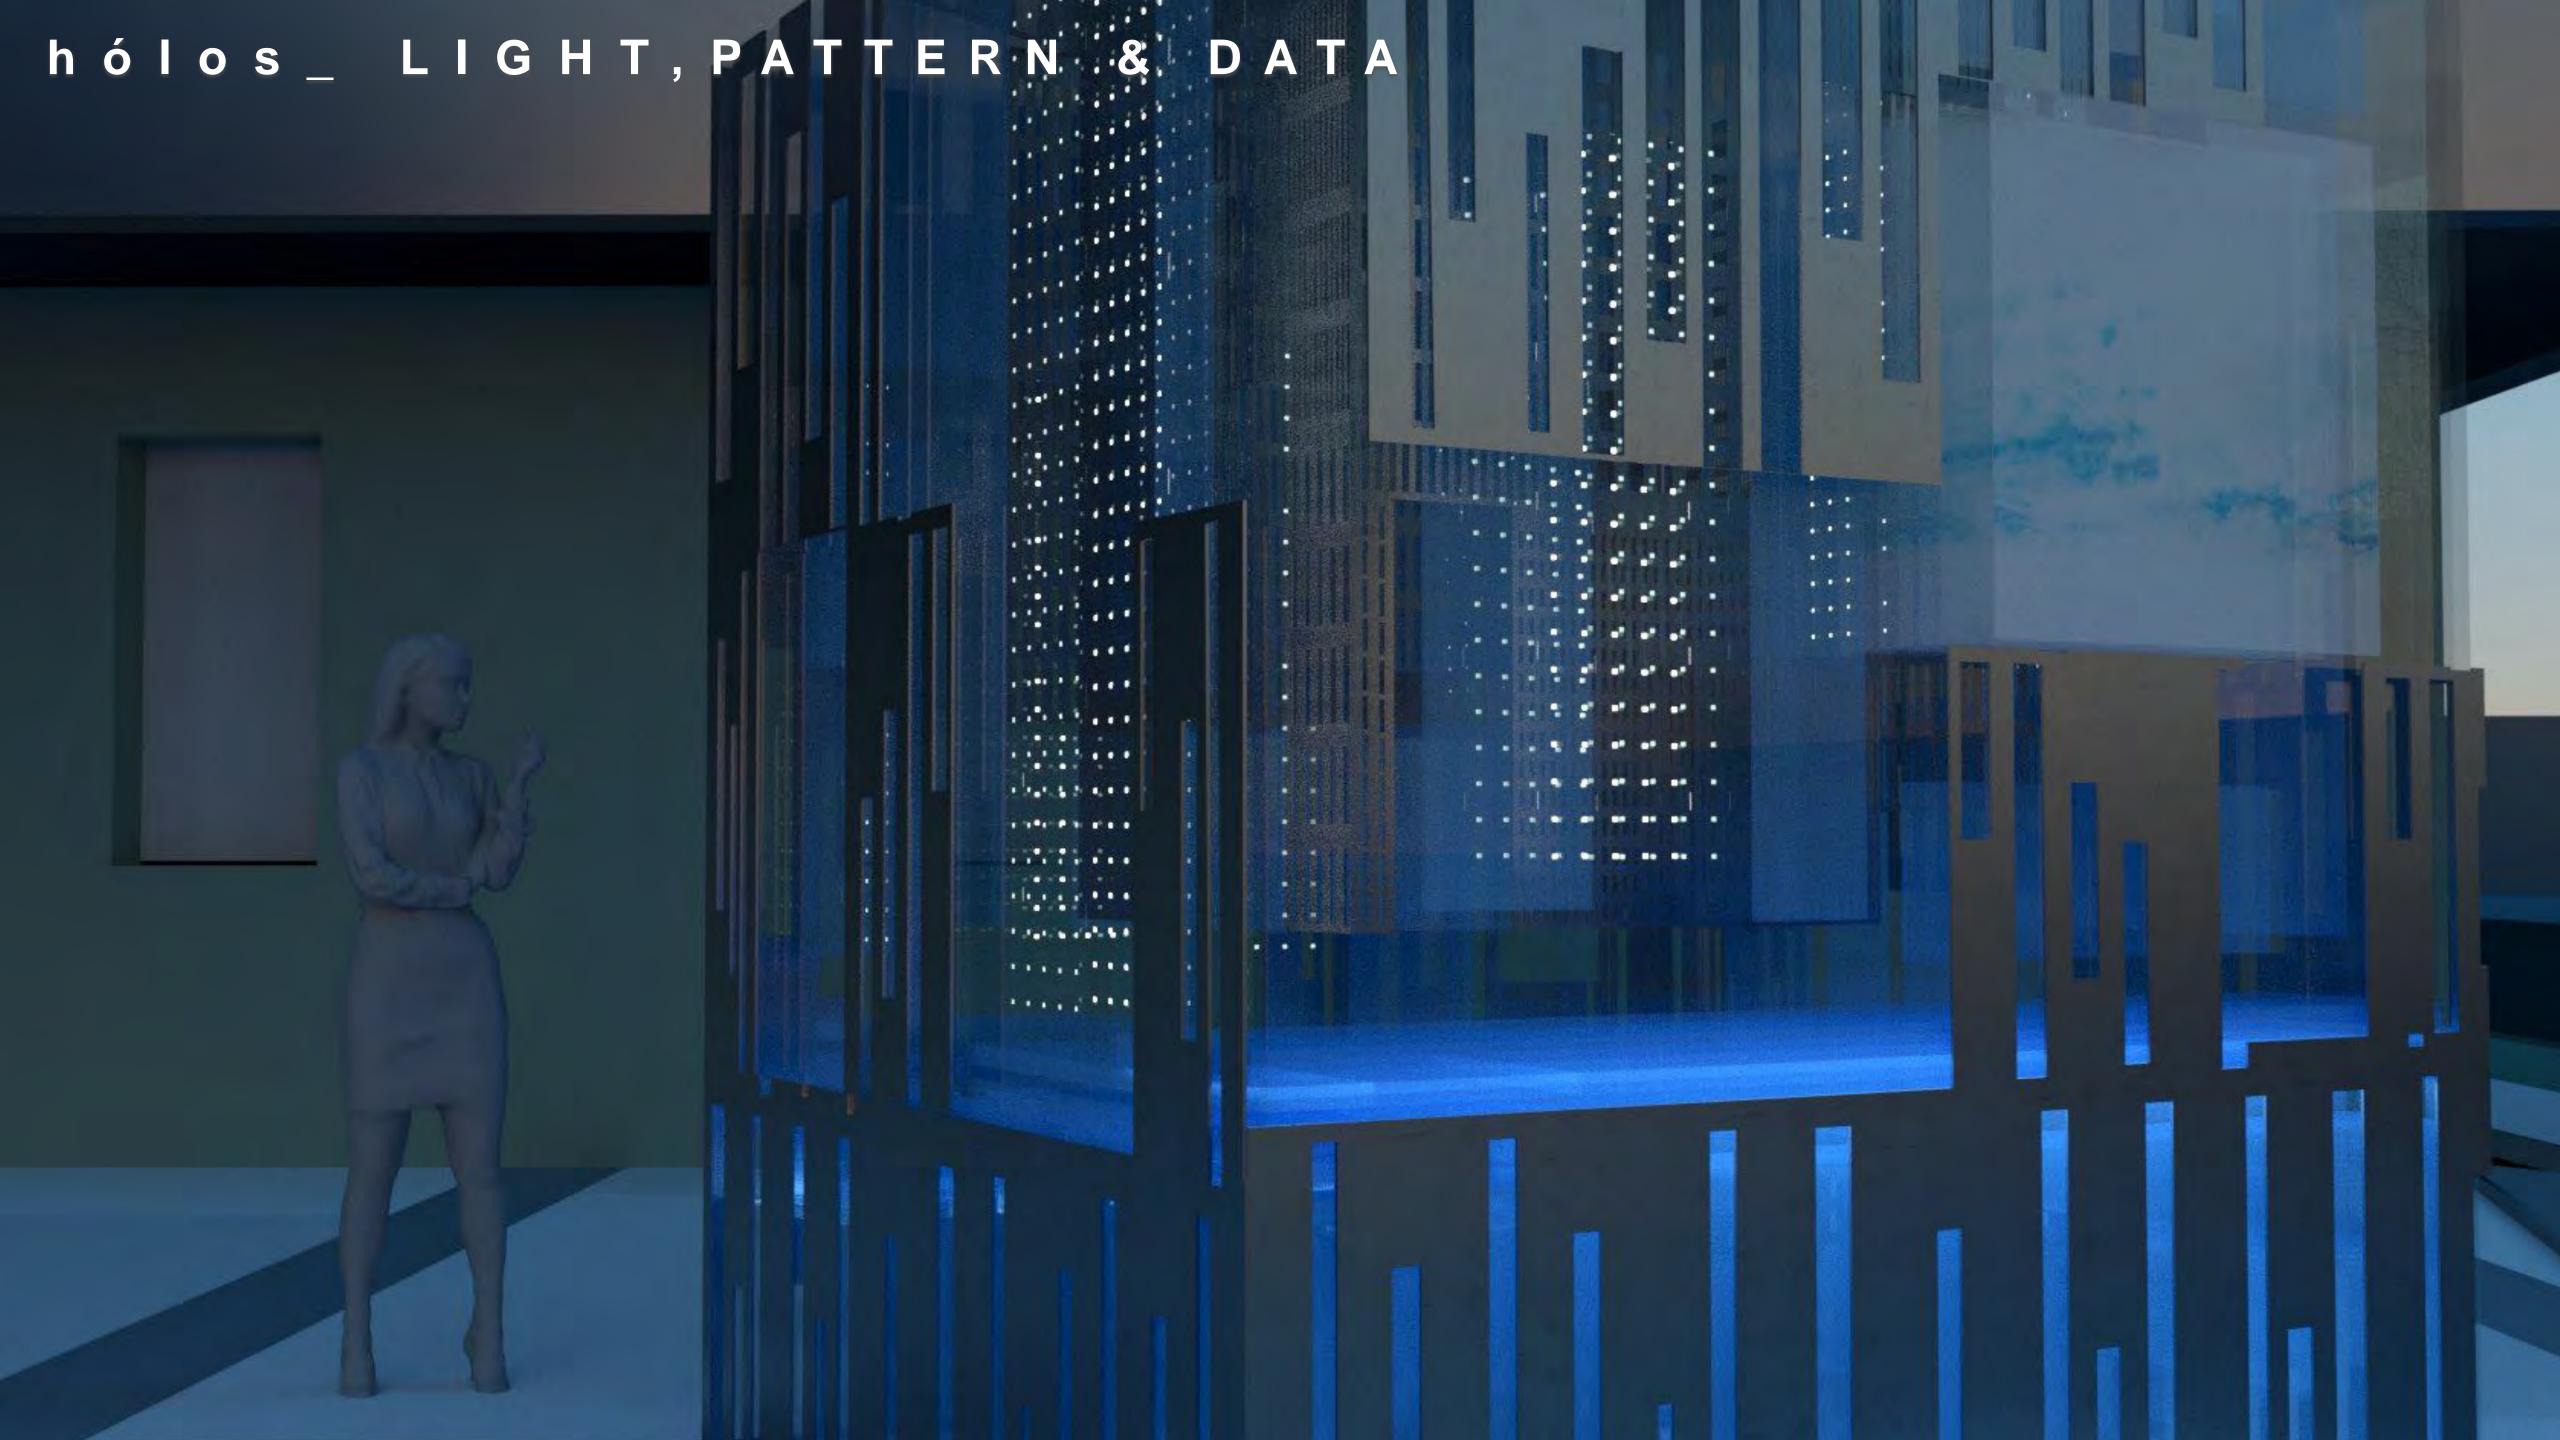

# hólos\_ LIGHT, PATTERN & DATA

Parametric Algorithms derived from DNA inform the patterns, a connection to the daily work of the Forensics Division and a metaphor for the common thread that defines all of us.

## LIGHT, PATTERN AND DATA

Site-Specific Data informs the patterning of the elements and brings a dynamic layer to the artwork narrative. Within the glass, programmable LED lights trace the patterns of the day in real time. Focused LED turns the artwork into a beacon seen from near and far.

# FORM & STRUCTURE

The artwork is built of four transparent cubes with a common structural core. The reflective and transparent surfaces capture light & movement. Reflectivity captures glimpses of the environment, drawing attention to the relationship between community and site. An outer skin of patterned metal reinforces the patterns and provides security at lower levels.