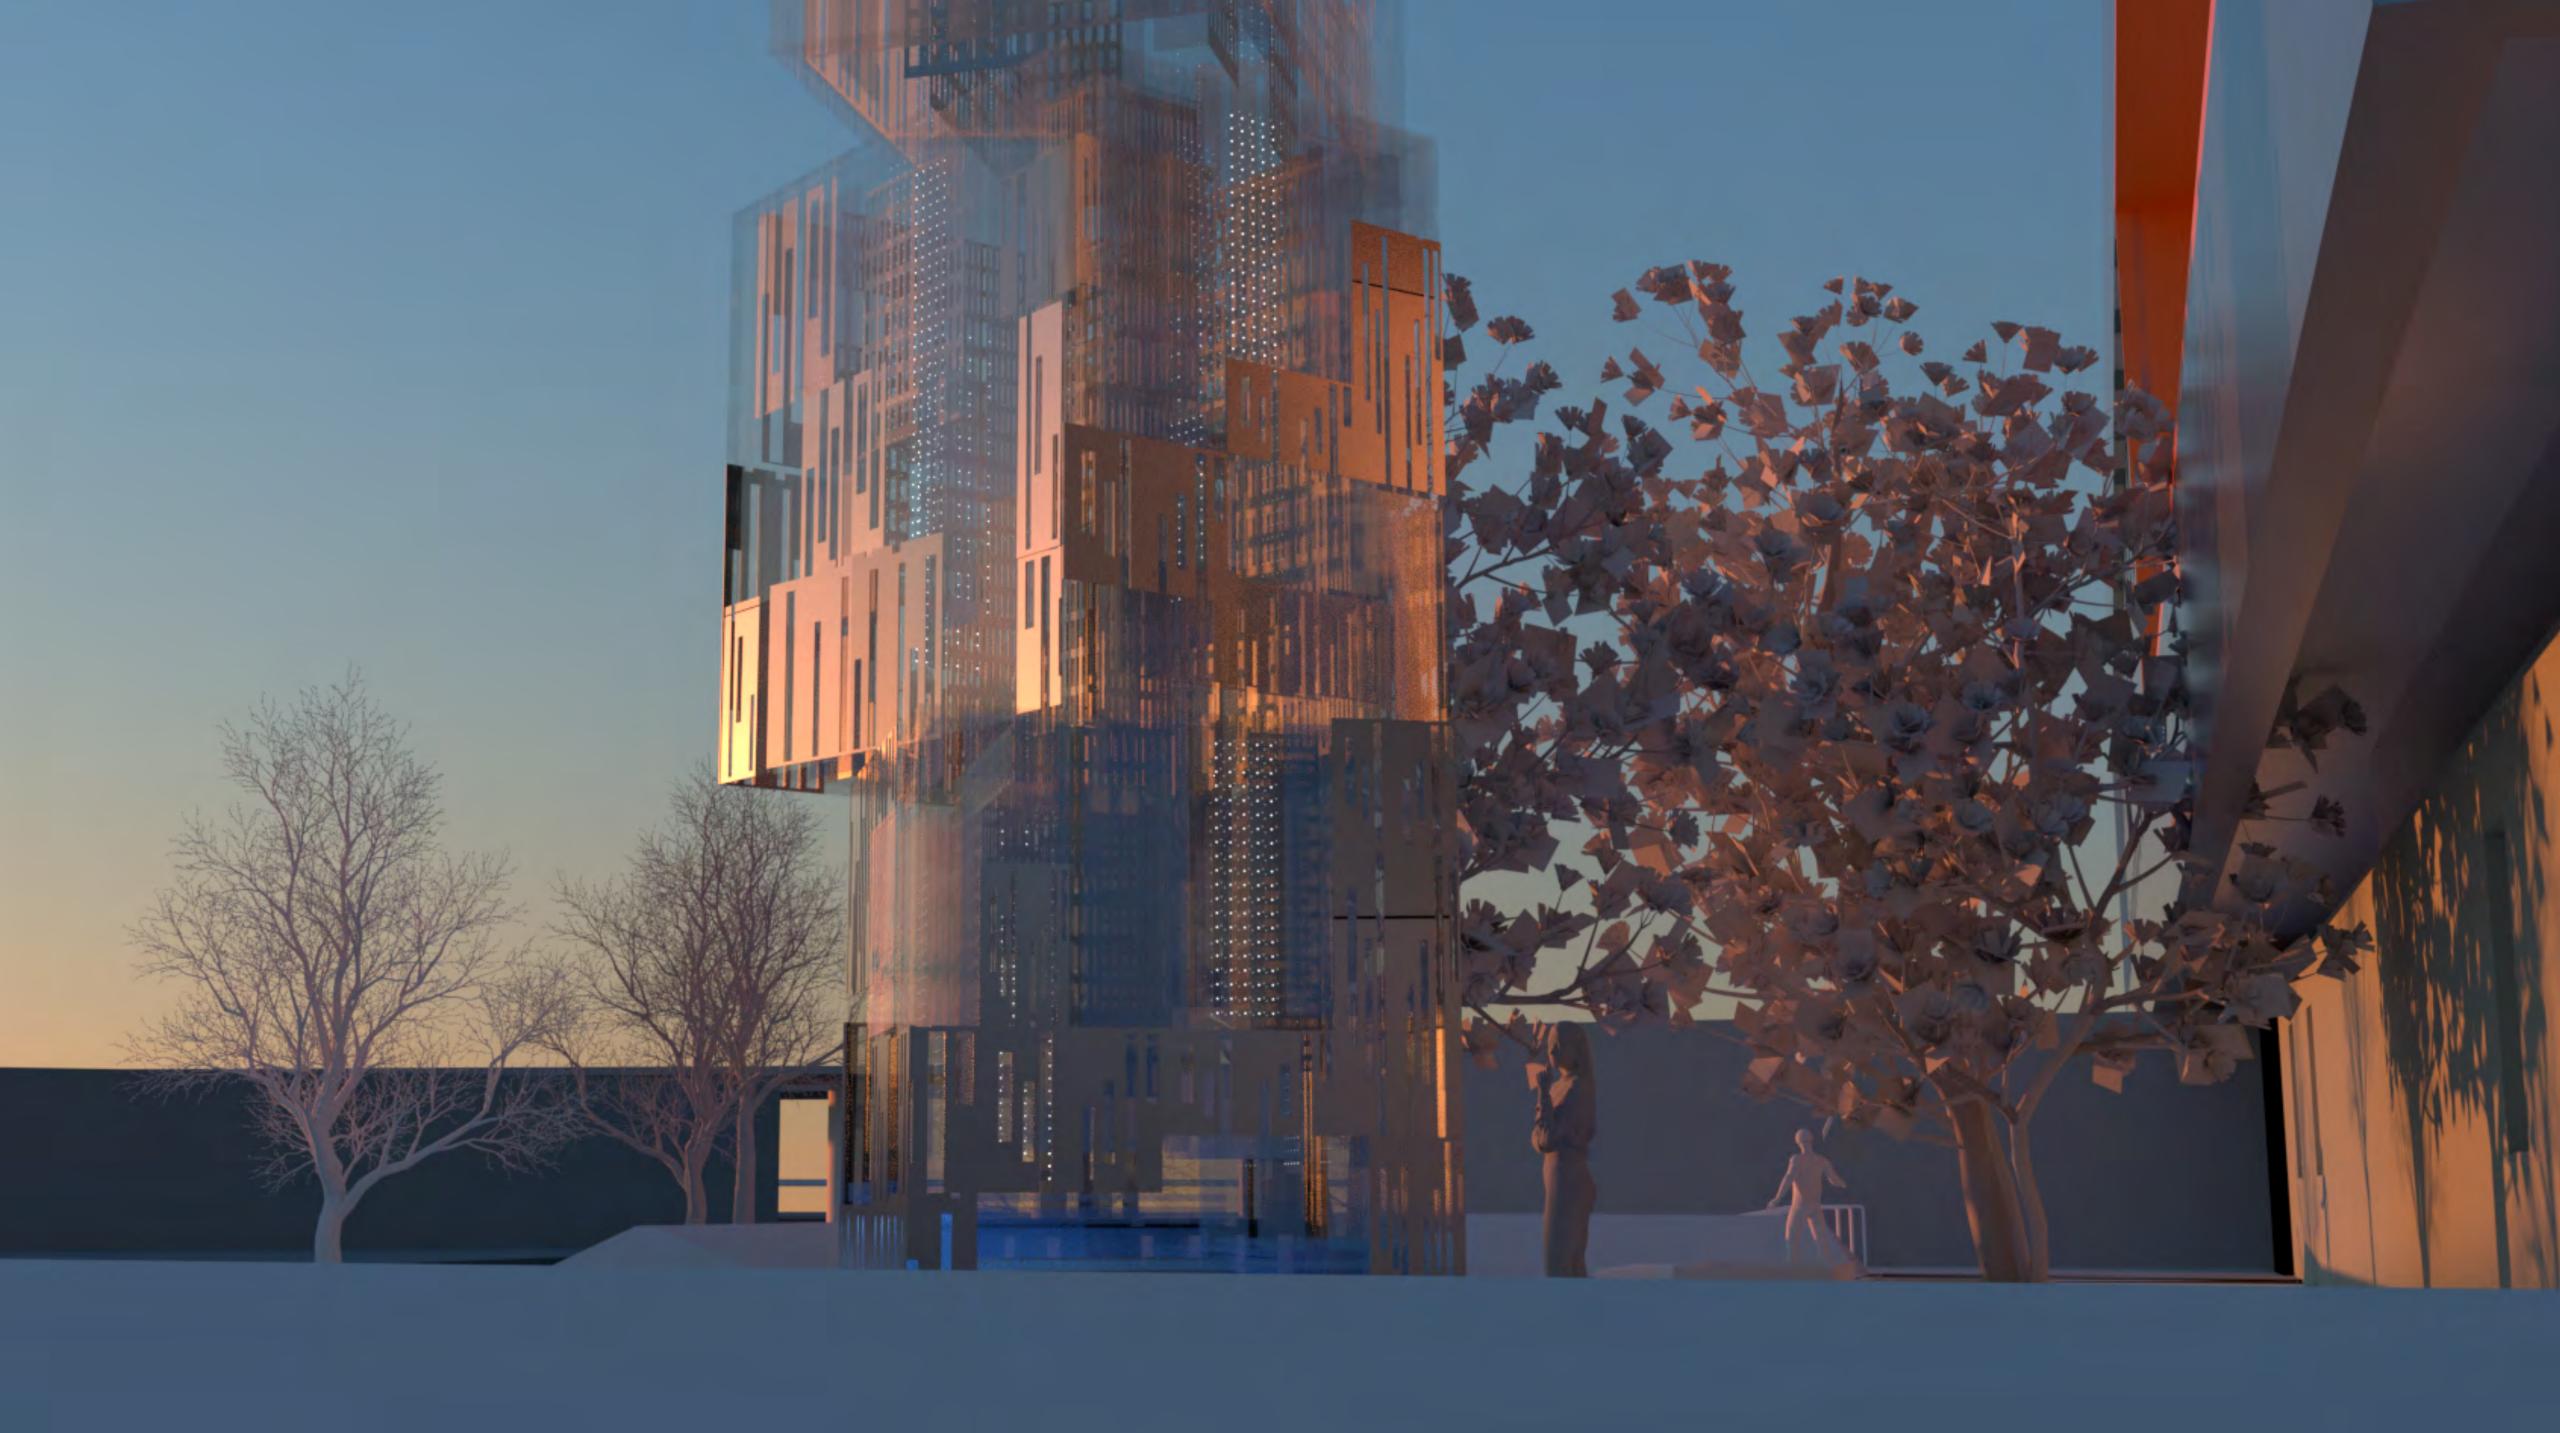

# FORM & STRUCTURE

The artwork is built of four transparent cubes with a common structural core. The reflective and transparent surfaces capture light & movement. Reflectivity captures glimpses of the environment, drawing attention to the relationship between community and site. An outer skin of patterned metal reinforces the patterns and provides security at lower levels.

## LIGHT, PATTERN AND DATA

Site-Specific Data informs the patterning of the elements and brings a dynamic layer to the artwork narrative. Within the glass, programmable LED lights trace the patterns of the day in real time. Focused LED turns the artwork into a beacon seen from near and far.

### **IMAGE & TEXT**

Within the transparent skin is an order inspired by the forensic processes of discovery, collection and analysis. A panelized system of interlocking plates provides the internal structure for the chambers that hold a selection of image and text. A central core brings power and data through the artwork.