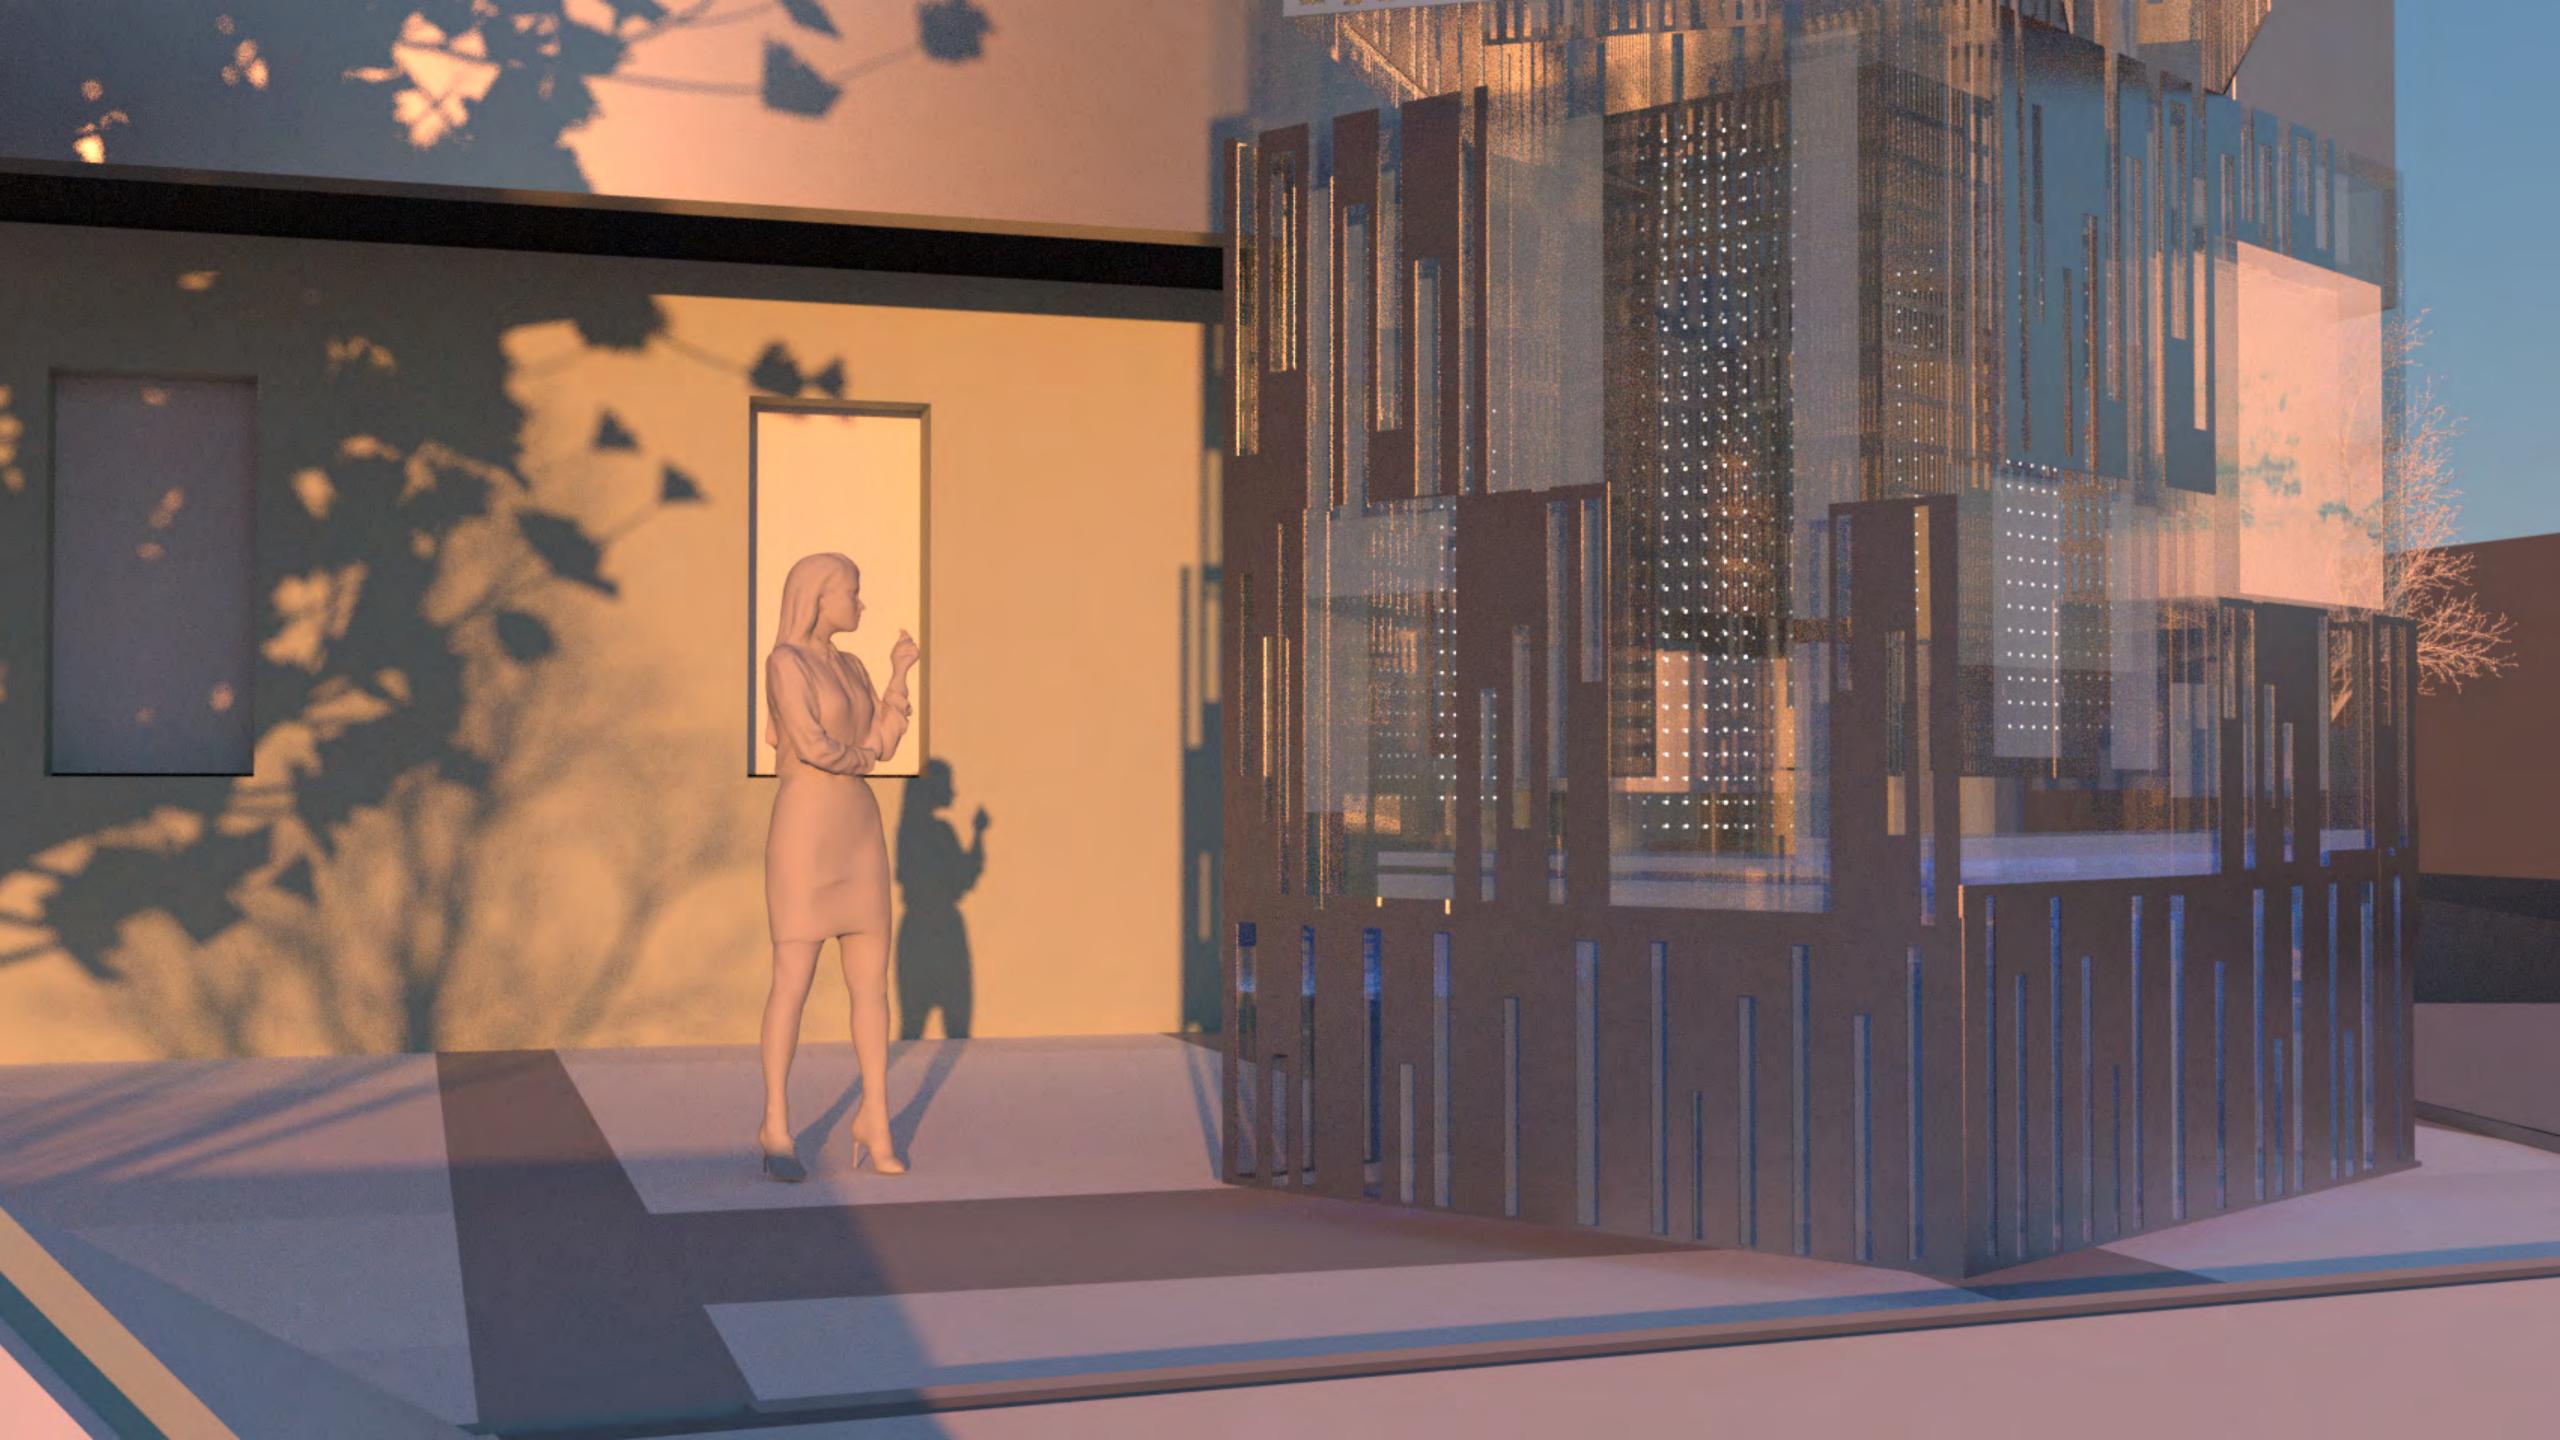

# FORM & STRUCTURE

The artwork is built of four transparent cubes with a common structural core. The reflective and transparent surfaces capture light & movement. Reflectivity captures glimpses of the environment, drawing attention to the relationship between community and site. An outer skin of patterned metal reinforces the patterns and provides security at lower levels.

## LIGHT, PATTERN AND DATA

Site-Specific Data informs the patterning of the elements and brings a dynamic layer to the artwork narrative. Within the glass, programmable LED lights trace the patterns of the day in real time. Focused LED turns the artwork into a beacon seen from near and far.

### **IMAGE & TEXT**

Within the transparent skin is an order inspired by the forensic processes of discovery, collection and analysis. A panelized system of interlocking plates provides the internal structure for the chambers that hold a selection of image and text. A central core brings power and data through the artwork.