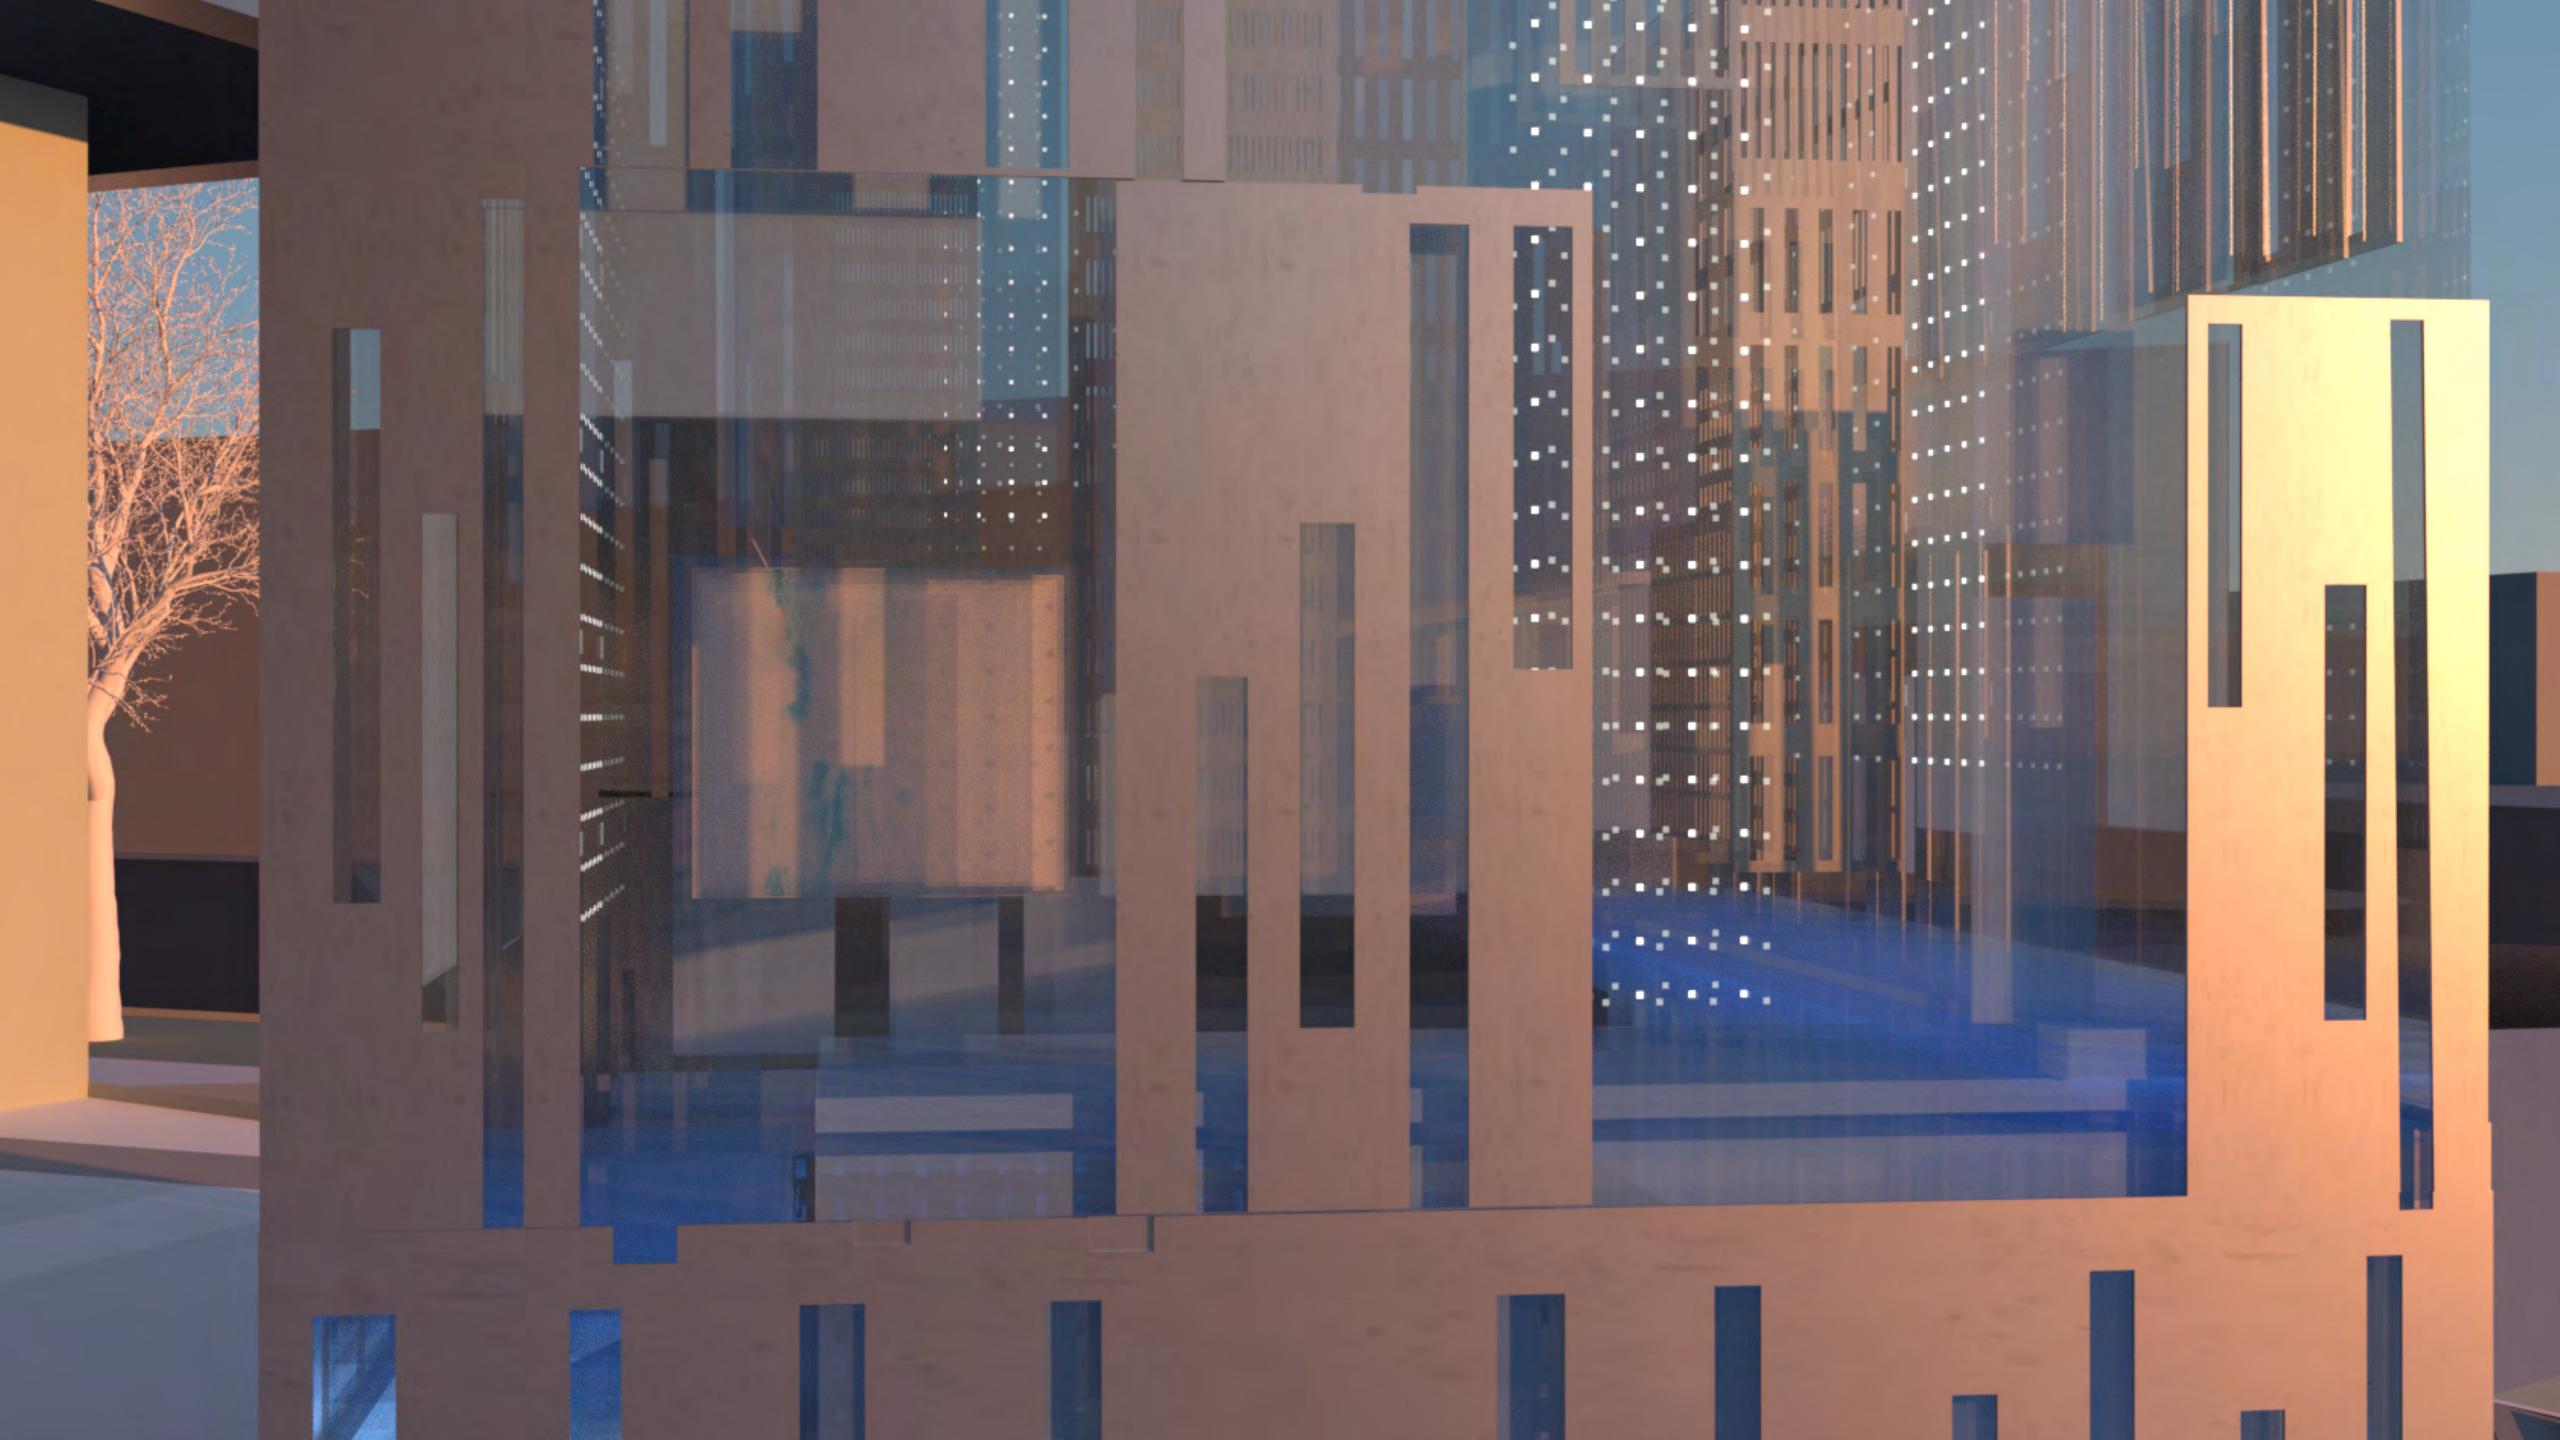

# FORM & STRUCTURE

The artwork is built of four transparent cubes with a common structural core. The reflective and transparent surfaces capture light & movement. Reflectivity captures glimpses of the environment, drawing attention to the relationship between community and site. An outer skin of patterned metal reinforces the patterns and provides security at lower levels.

### **IMAGE & TEXT**

Within the transparent skin is an order inspired by the forensic processes of discovery, collection and analysis. A panelized system of interlocking plates provides the internal structure for the chambers that hold a selection of image and text. A central core brings power and data through the artwork.