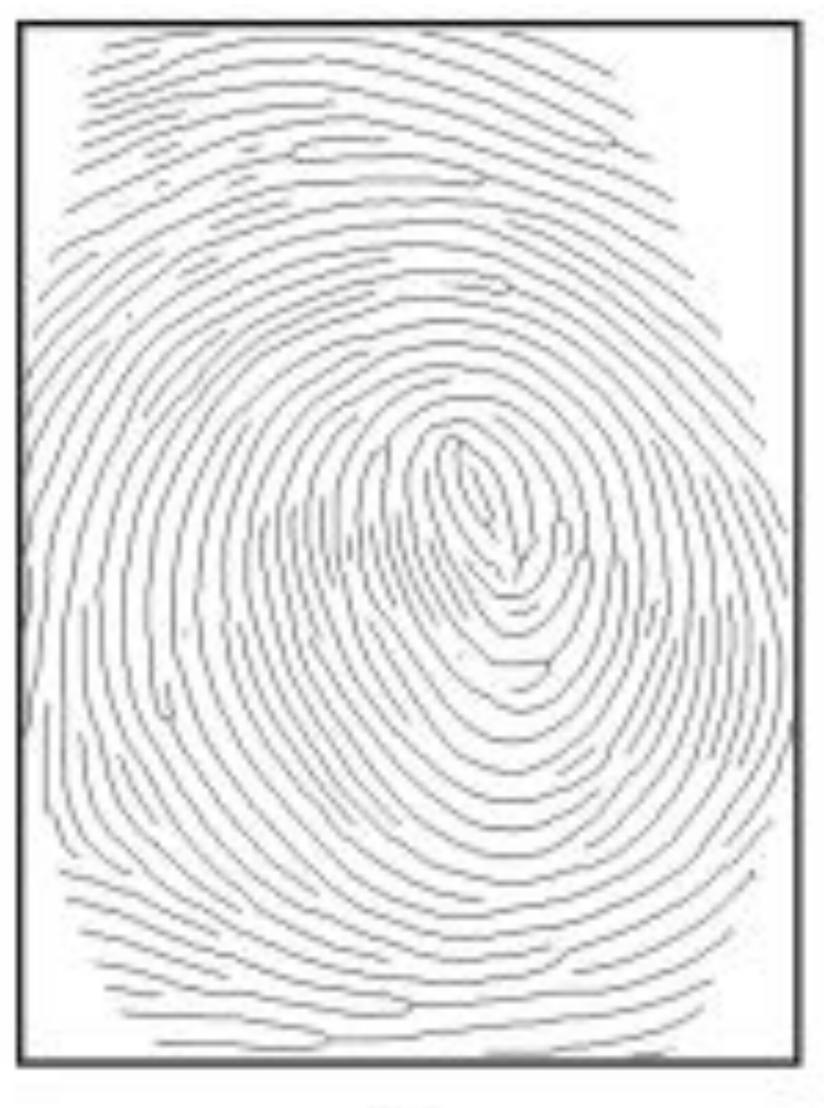

### **IMAGE & TEXT**

Within the transparent skin is an order inspired by the forensic processes of discovery, collection and analysis. A panelized system of interlocking plates provides the internal structure for the chambers that hold a selection of image and text. A central core brings power and data through the artwork.

# hólos\_ LIGHT, PATTERN & DATA

Parametric Algorithms derived from DNA inform the patterns, a connection to the daily work of the Forensics Division and a metaphor for the common thread that defines all of us.

Graphical representation of the human KARYOTYPE