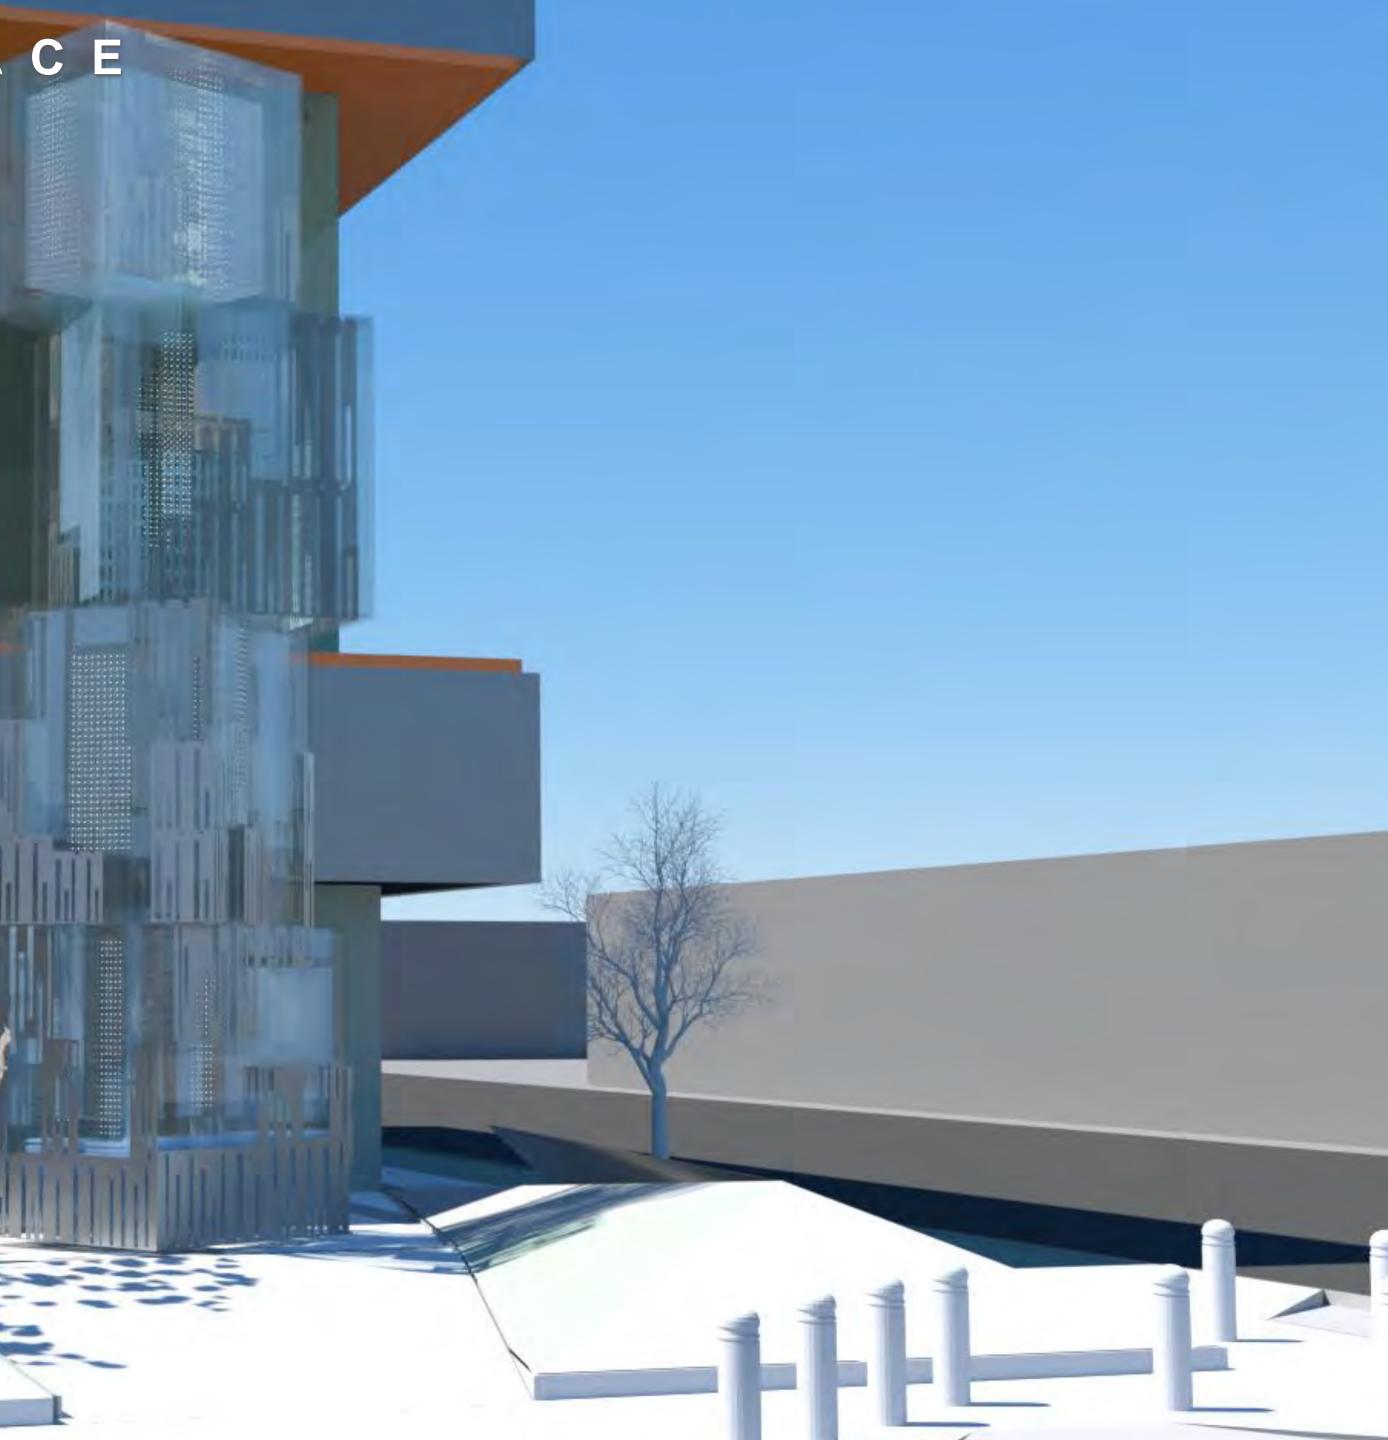

# FORM & STRUCTURE

The artwork is built of four transparent cubes with a common structural core. The reflective and transparent surfaces capture light & movement. Reflectivity captures glimpses of the environment, drawing attention to the relationship between community and site. An outer skin of patterned metal reinforces the patterns and provides security at lower levels.

## LIGHT, PATTERN AND DATA

Site-Specific Data informs the patterning of the elements and brings a dynamic layer to the artwork narrative. Within the glass, programmable LED lights trace the patterns of the day in real time. Focused LED turns the artwork into a beacon seen from near and far.

### **IMAGE & TEXT**

Within the transparent skin is an order inspired by the forensic processes of discovery, collection and analysis. A panelized system of interlocking plates provides the internal structure for the chambers that hold a selection of image and text. A central core brings power and data through the artwork.