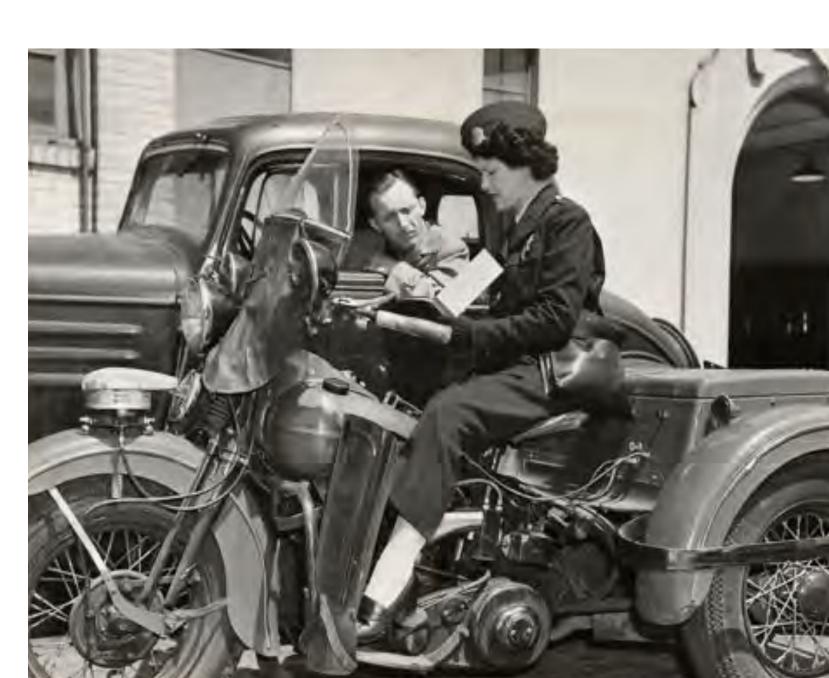

developed custom software that analyzes and translates data into patterns.

Pre-rendered patterns based on forensic data informs the overall patterns of the sculpture. Realtime and archival data from San Francisco digital records informs the dynamic timeline of the light patterns.

This becomes the visual library that will fuel the artwork.











# hólos\_IMAGE & TEXT

P075050





### SITE

LAND & WATER

ISLAIS CREEK

BAYVIEW

HUNTERS POINT

Shifting relationship between water and land: from creek and marshland to urban center.

See. 1



### SITE\_land and water



Mult-layered Images Laminated images on acrylic panels w/lighting

### BAYVIEW \_ historical





### C O M M U N I T Y \_ h i s t o r i c a l





### COMMUNITY\_contemporary





### TRAFFIC COMPANY\_historical









### TRAFFIC COMPANY\_contemporary







### FORENSICS SERVICES DIVISION\_historical











Mult-layered Images Milled textures on acrylic panels with lighting



(a)



(C)

(b)









| TEXTURES        |            |        |
|-----------------|------------|--------|
| Milled textures | on acrylic | panels |









### with lighting



# AN VIEW VE