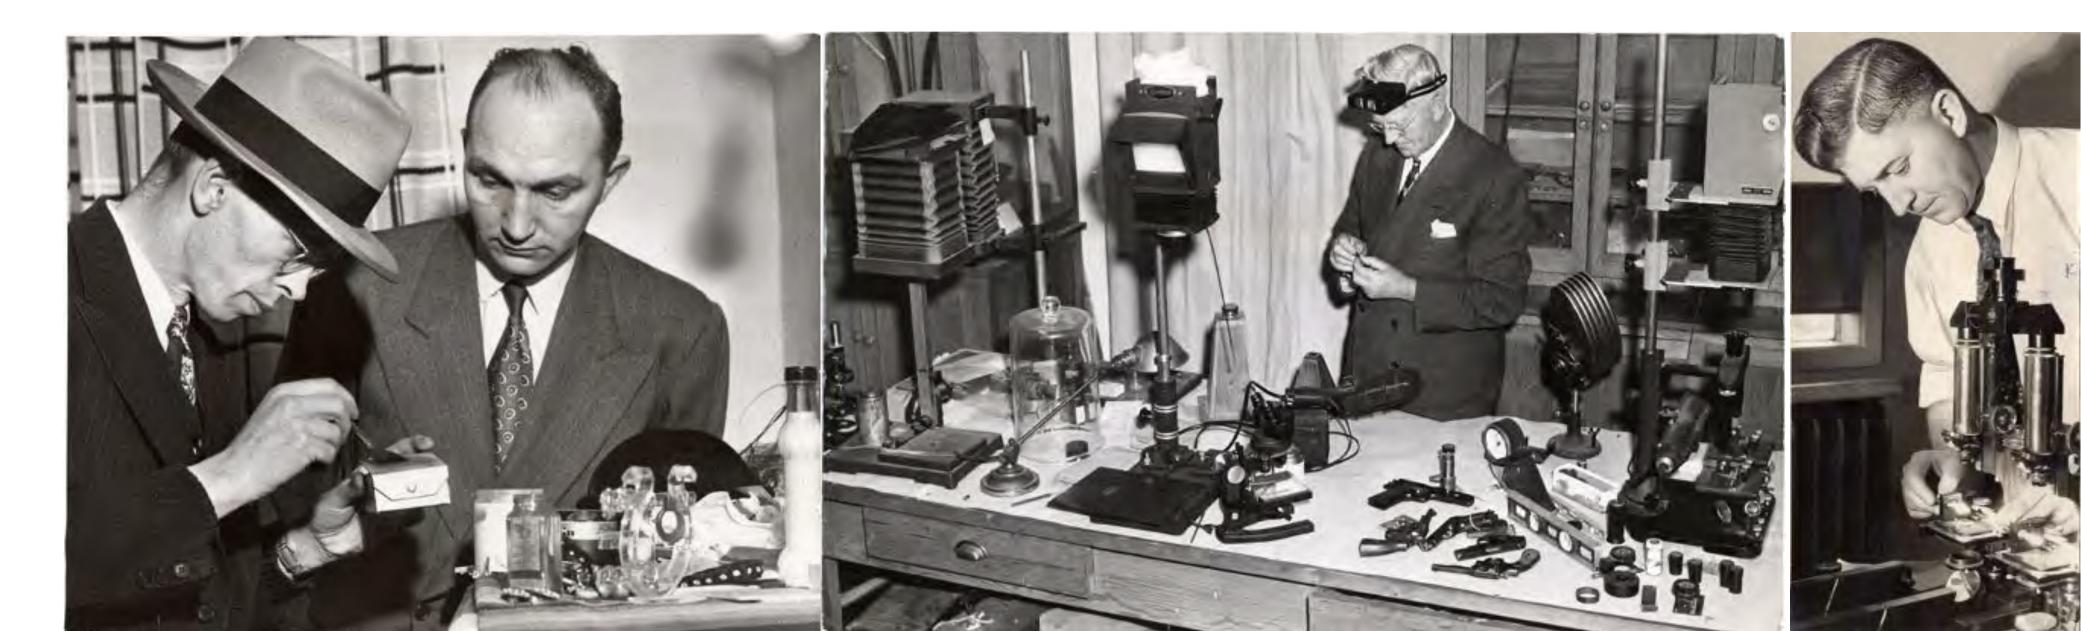

### FORENSICS SERVICES DIVISION\_historical

Mult-layered Images Milled textures on acrylic panels with lighting

(a)

(C)

(b)

| TEXTURES        |            |        |
|-----------------|------------|--------|
| Milled textures | on acrylic | panels |