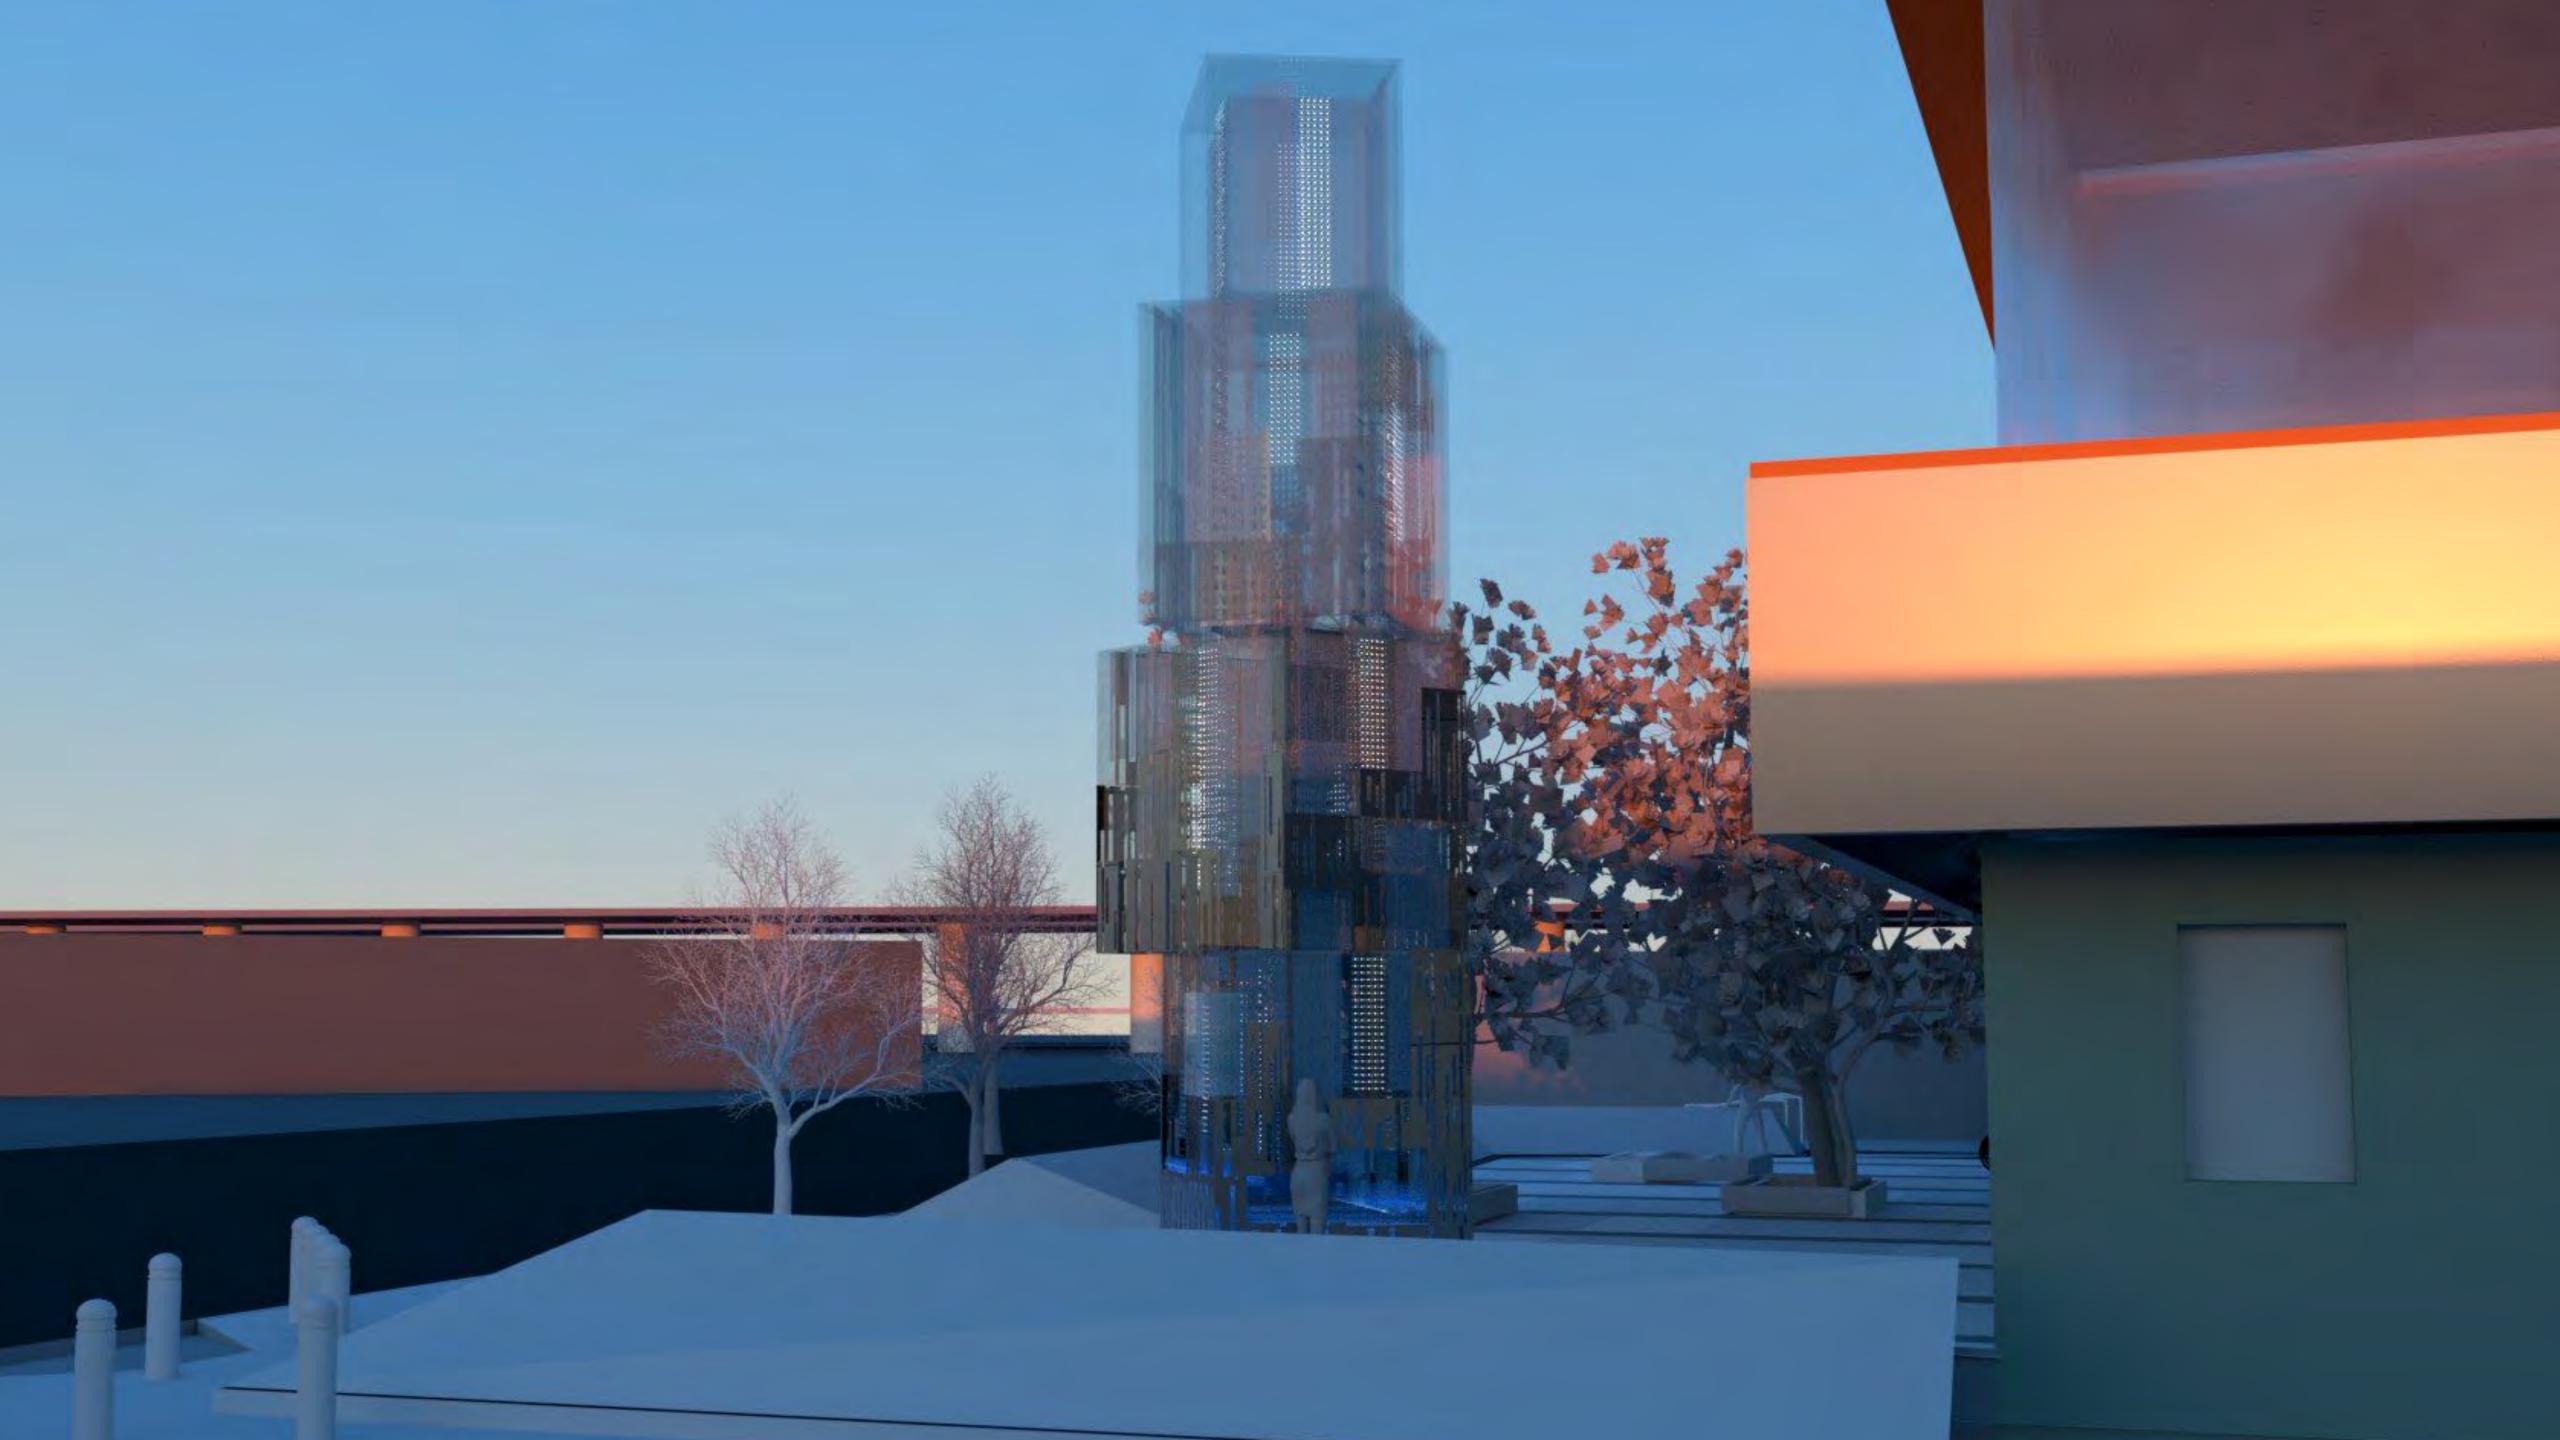

# FORM & STRUCTURE

The artwork is built of four transparent cubes with a common structural core. The reflective and transparent surfaces capture light & movement. Reflectivity captures glimpses of the environment, drawing attention to the relationship between community and site. An outer skin of patterned metal reinforces the patterns and provides security at lower levels.

## LIGHT, PATTERN AND DATA

Site-Specific Data informs the patterning of the elements and brings a dynamic layer to the artwork narrative. Within the glass, programmable LED lights trace the patterns of the day in real time. Focused LED turns the artwork into a beacon seen from near and far.

### **IMAGE & TEXT**

Within the transparent skin is an order inspired by the forensic processes of discovery, collection and analysis. A panelized system of interlocking plates provides the internal structure for the chambers that hold a selection of image and text. A central core brings power and data through the artwork.