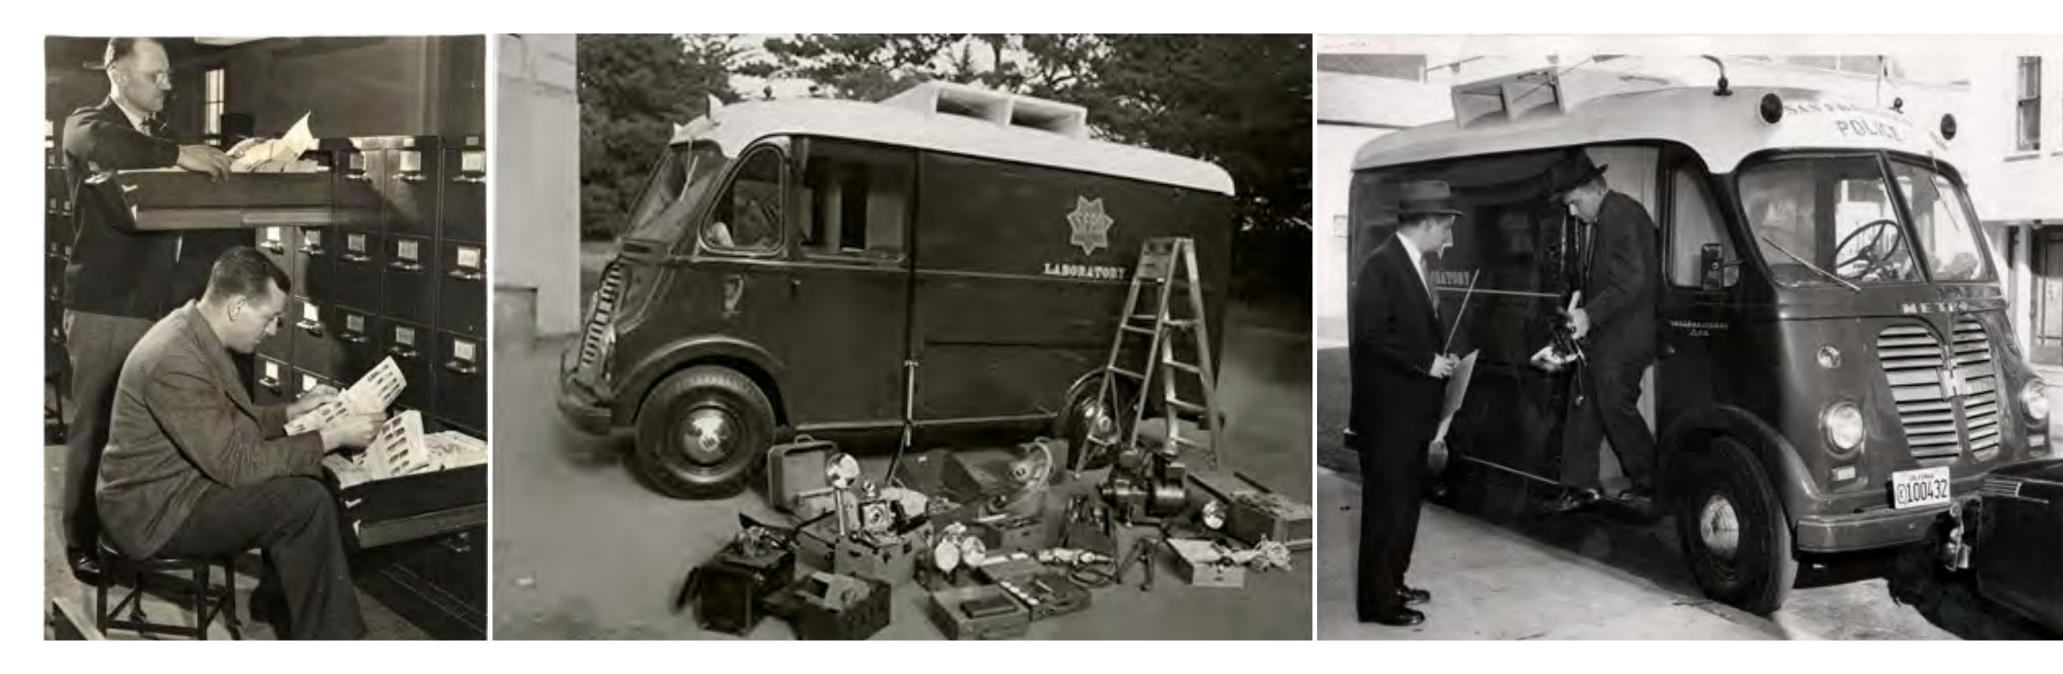

### FORENSICS SERVICES DIVISION\_historical

Mult-layered Images Milled textures on acrylic panels with lighting

(a)

(C)

(b)

| TEXTURES        |            |        |
|-----------------|------------|--------|
| Milled textures | on acrylic | panels |

### with lighting