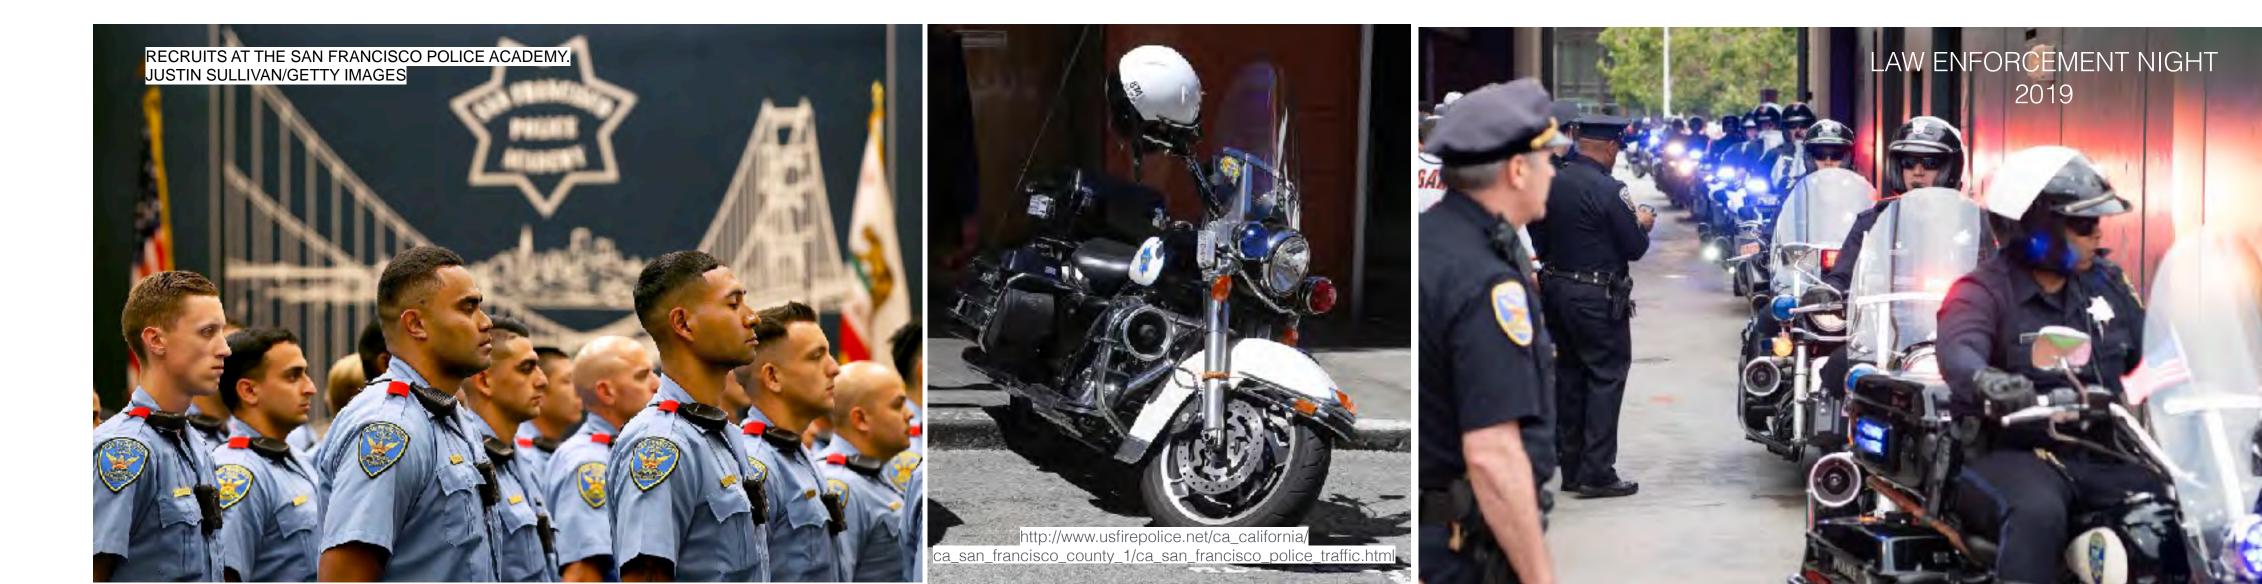

s and translates data into patterns.

Pre-rendered patterns based on forensic data informs the overall patterns of the sculpture. Realtime and archival data from San Francisco digital records informs the dynamic timeline of the light patterns.

This becomes the visual library that will fuel the artwork.











# hólos\_IMAGE & TEXT

P075050





### SITE

LAND & WATER

ISLAIS CREEK

BAYVIEW

HUNTERS POINT

Shifting relationship between water and land: from creek and marshland to urban center.

See. 1



### SITE\_land and water



Mult-layered Images Laminated images on acrylic panels w/lighting

### BAYVIEW \_ historical





### C O M M U N I T Y \_ h i s t o r i c a l





### COMMUNITY\_contemporary





### TRAFFIC COMPANY\_historical









### TRAFFIC COMPANY\_contemporary







### FORENSICS SERVICES DIVISION\_historical











Mult-layered Images Milled textures on acrylic panels with lighting



(a)



(C)

(b)









| TEXTURES        |            |        |
|-----------------|------------|--------|
| Milled textures | on acrylic | panels |









### with lighting



# AN VIEW VE