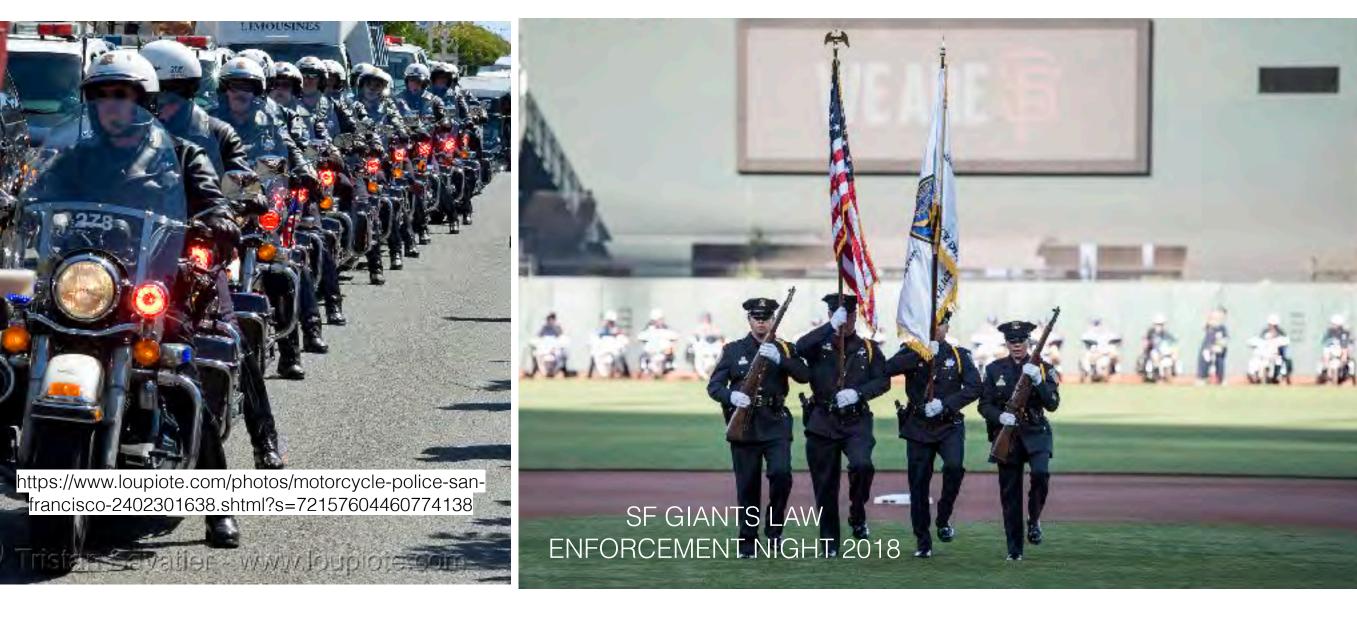

and translates data into patterns.

Pre-rendered patterns based on forensic data informs the overall patterns of the sculpture. Realtime and archival data from San Francisco digital records informs the dynamic timeline of the light patterns.

This becomes the visual library that will fuel the artwork.











# hólos\_IMAGE & TEXT

P075050





### SITE

LAND & WATER

ISLAIS CREEK

BAYVIEW

HUNTERS POINT

Shifting relationship between water and land: from creek and marshland to urban center.

See. 1



### SITE\_land and water



Mult-layered Images Laminated images on acrylic panels w/lighting

### BAYVIEW \_ historical





### C O M M U N I T Y \_ h i s t o r i c a l





### COMMUNITY\_contemporary





### TRAFFIC COMPANY\_historical









### TRAFFIC COMPANY\_contemporary







### FORENSICS SERVICES DIVISION\_historical











Mult-layered Images Milled textures on acrylic panels with lighting



(a)



(C)

(b)









| TEXTURES        |            |        |
|-----------------|------------|--------|
| Milled textures | on acrylic | panels |









### with lighting



# AN VIEW VE