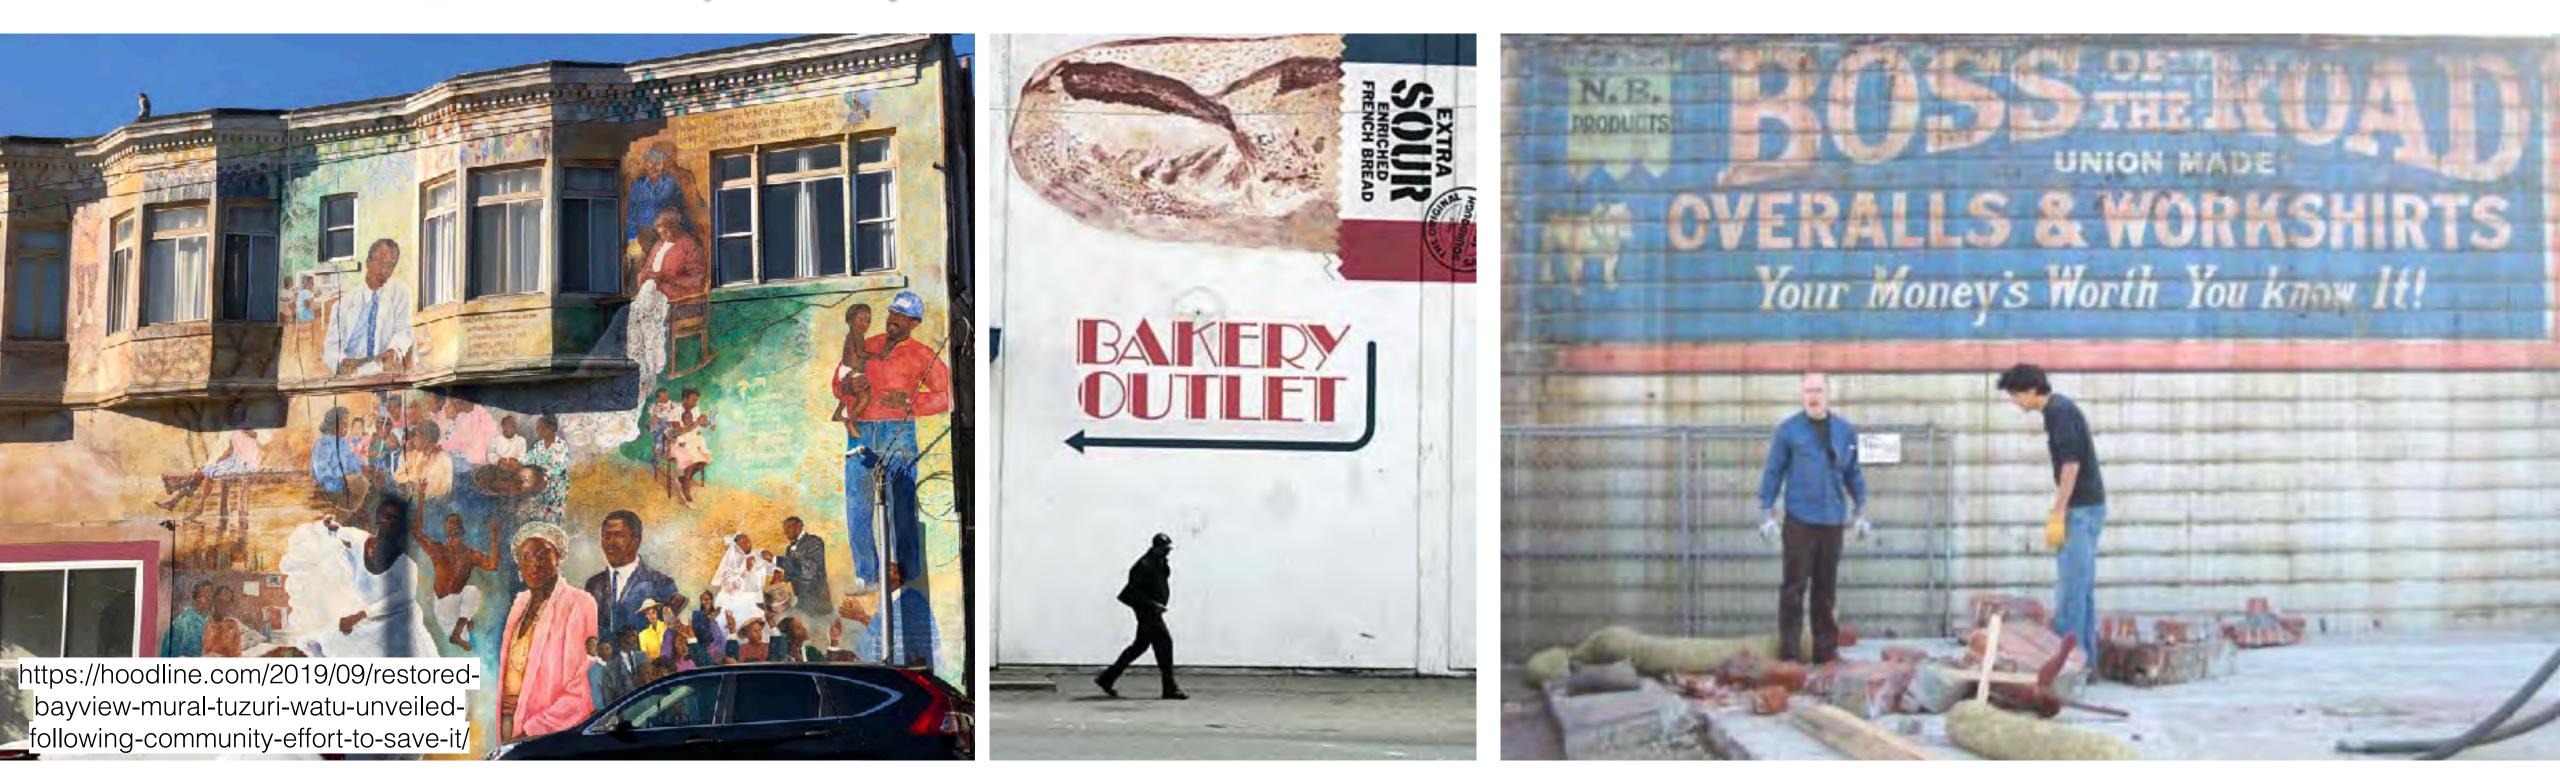

### FORENSICS SERVICES DIVISION\_historical

Mult-layered Images Milled textures on acrylic panels with lighting

(a)

(C)

(b)

| TEXTURES        |            |        |
|-----------------|------------|--------|
| Milled textures | on acrylic | panels |

### with lighting