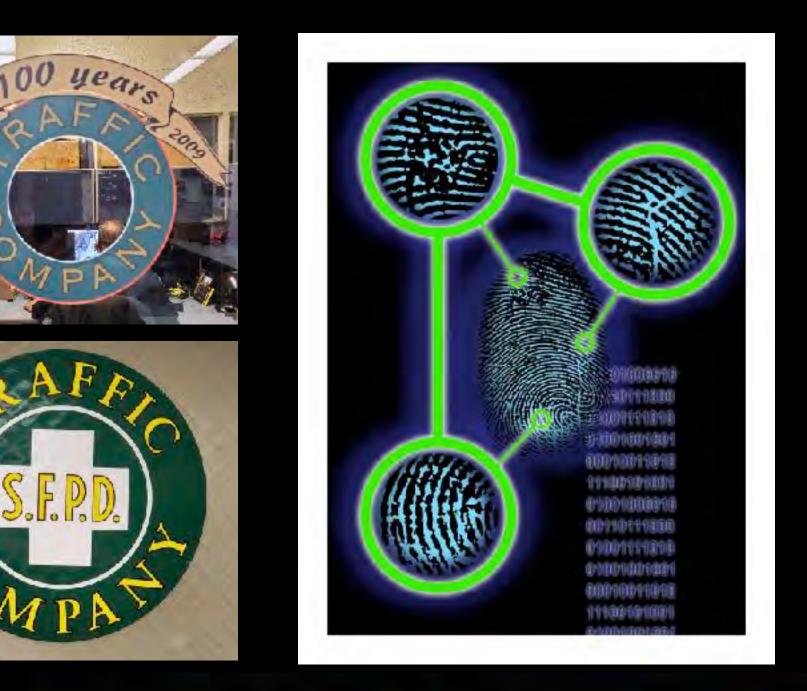

### **IMAGE & TEXT**

Within the transparent skin is an order inspired by the forensic processes of discovery, collection and analysis. A panelized system of interlocking plates provides the internal structure for the chambers that hold a selection of image and text. A central core brings power and data through the artwork.

# hólos\_IMAGE & TEXT

P075050