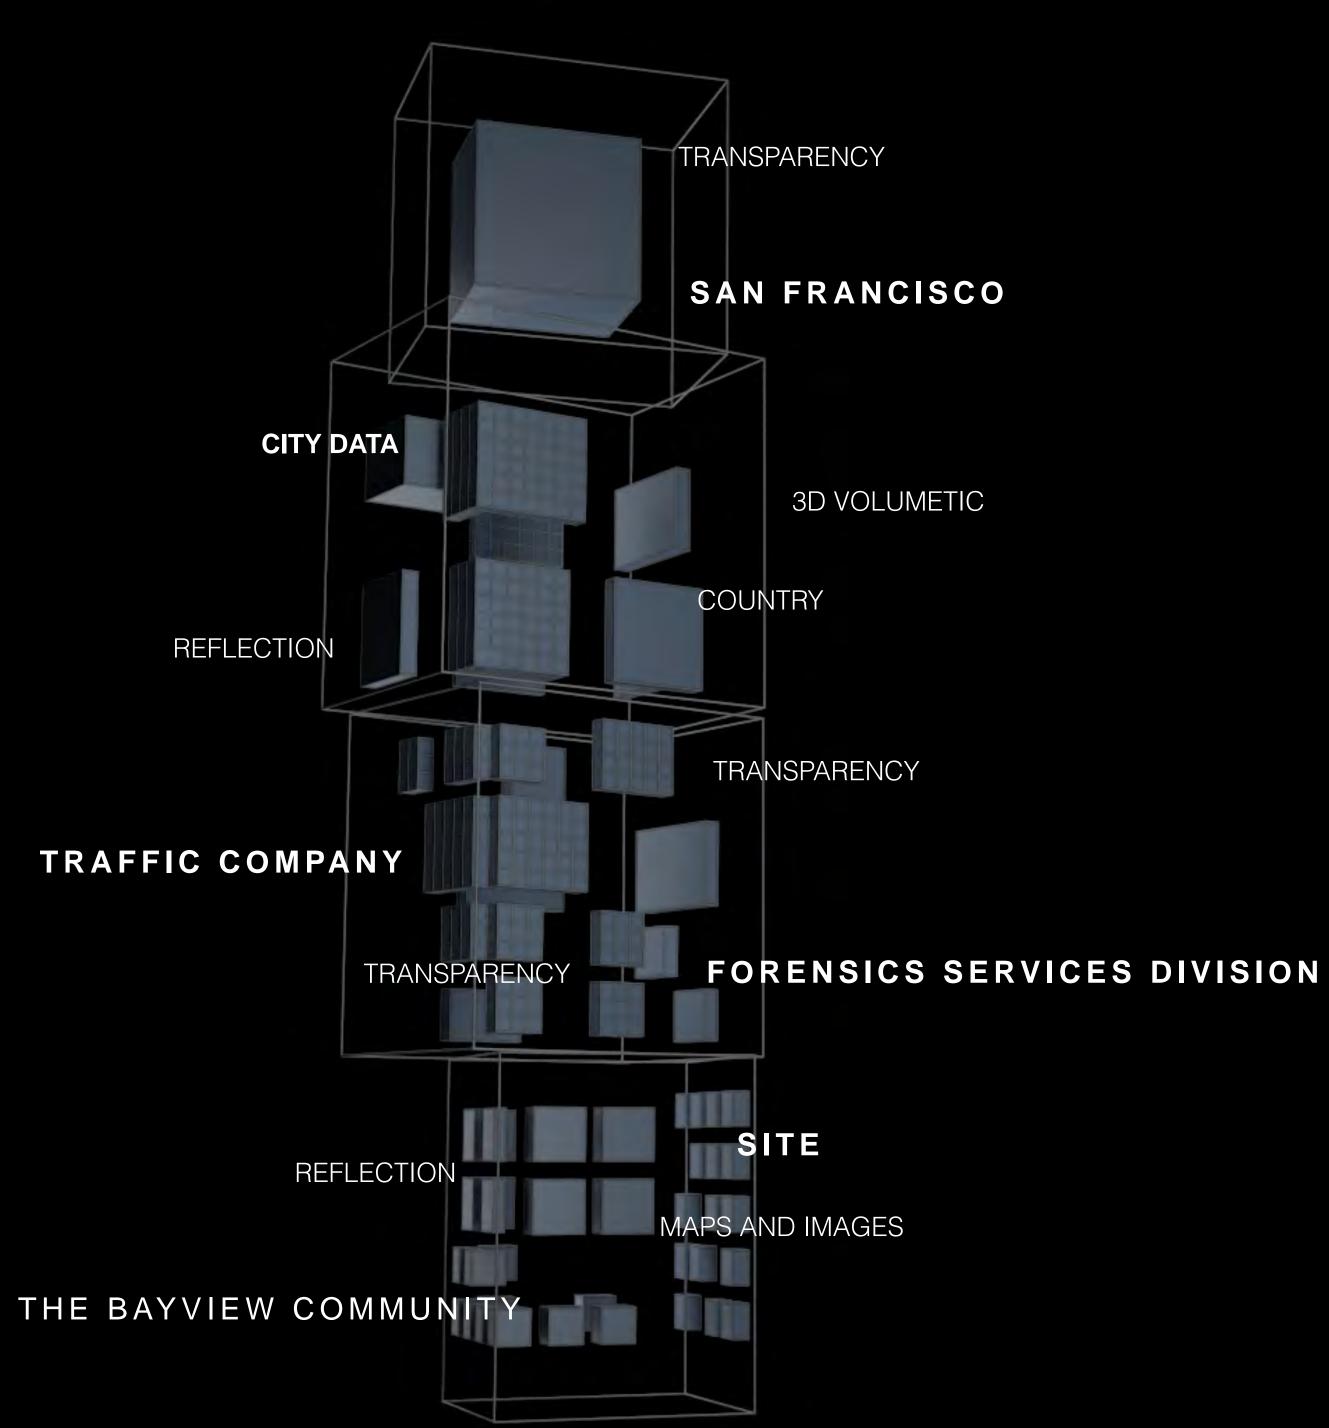

# FORM & STRUCTURE

The artwork is built of four transparent cubes with a common structural core. The reflective and transparent surfaces capture light & movement. Reflectivity captures glimpses of the environment, drawing attention to the relationship between community and site. An outer skin of patterned metal reinforces the patterns and provides security at lower levels.

## LIGHT, PATTERN AND DATA

Site-Specific Data informs the patterning of the elements and brings a dynamic layer to the artwork narrative. Within the glass, programmable LED lights trace the patterns of the day in real time. Focused LED turns the artwork into a beacon seen from near and far.

### **IMAGE & TEXT**

Within the transparent skin is an order inspired by the forensic processes of discovery, collection and analysis. A panelized system of interlocking plates provides the internal structure for the chambers that hold a selection of image and text. A central core brings power and data through the artwork.

# hólos\_ FORM AND SURFACE

12