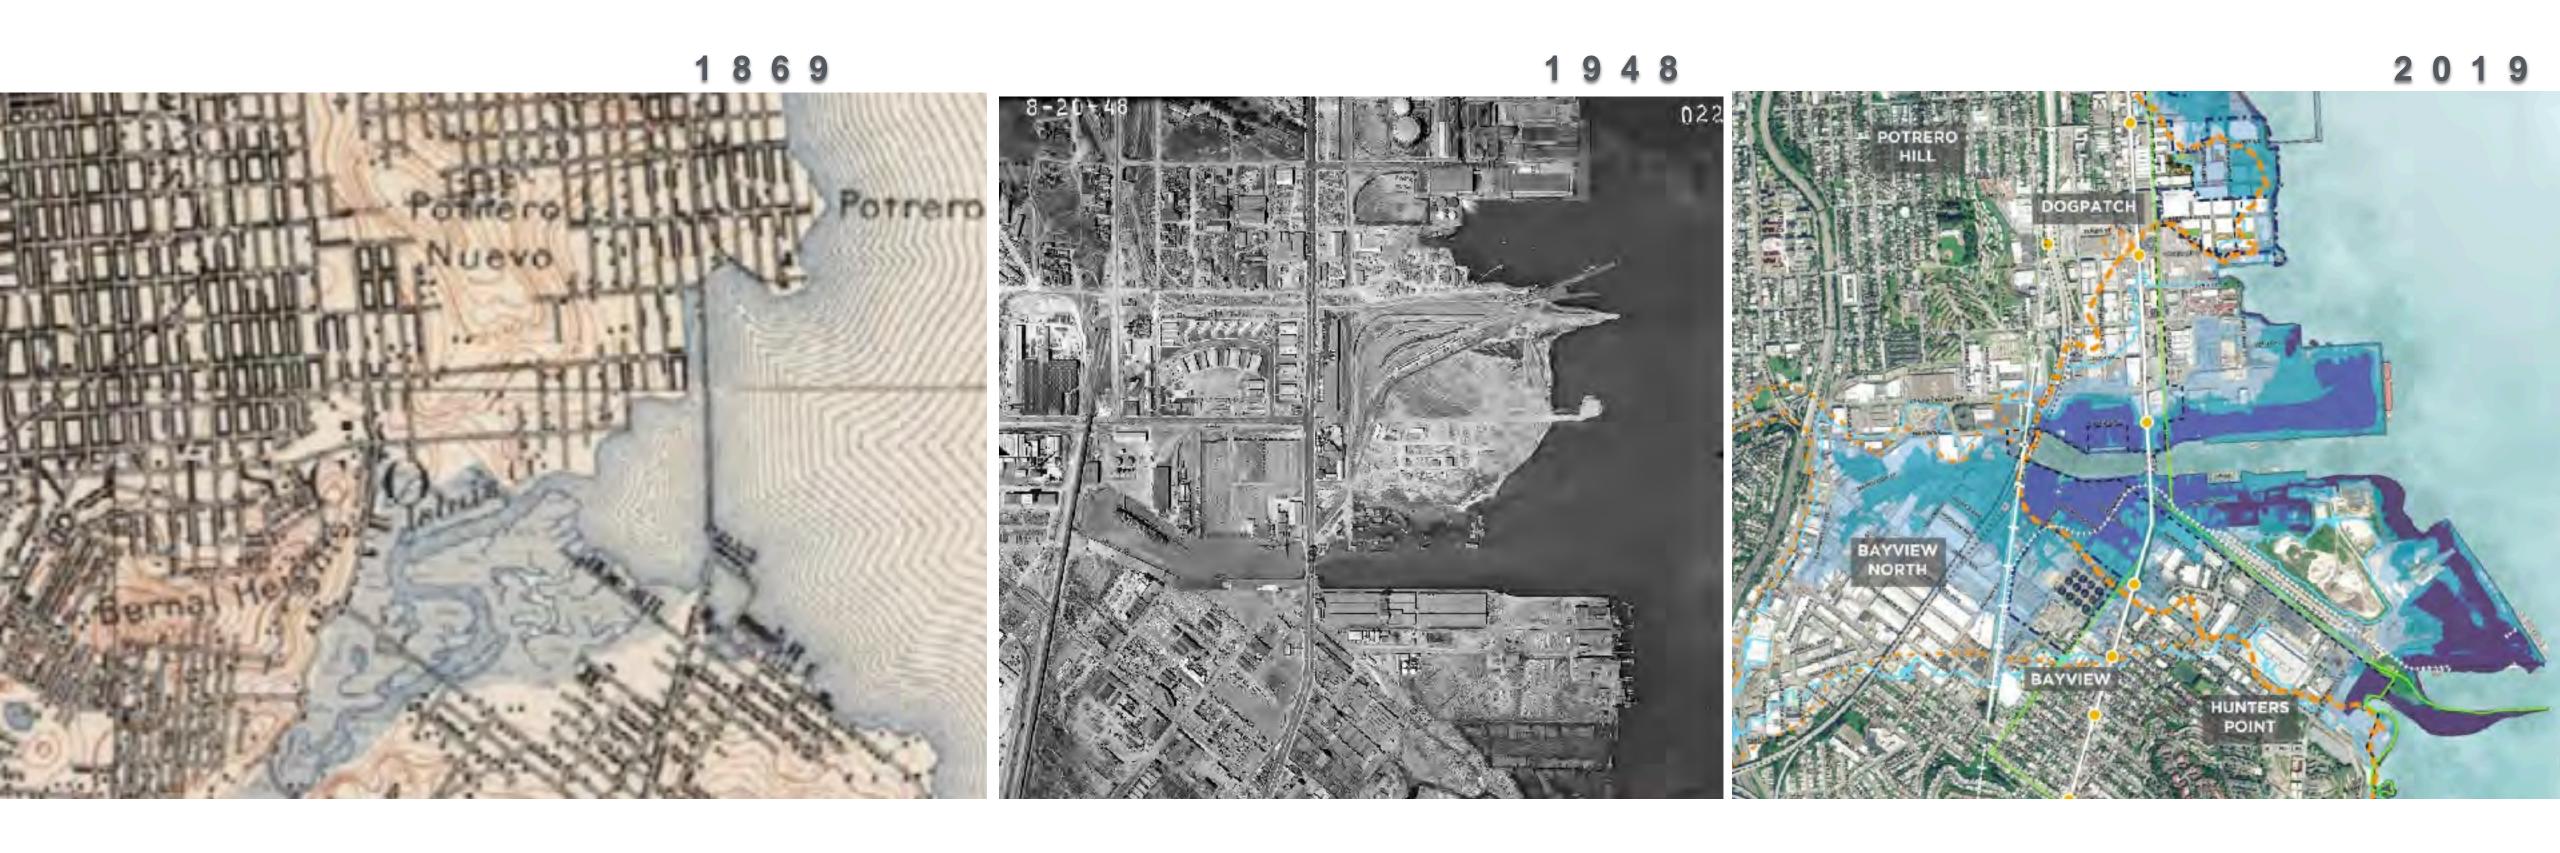

### SITE

LAND & WATER

ISLAIS CREEK

BAYVIEW

HUNTERS POINT

Shifting relationship between water and land: from creek and marshland to urban center.

See. 1