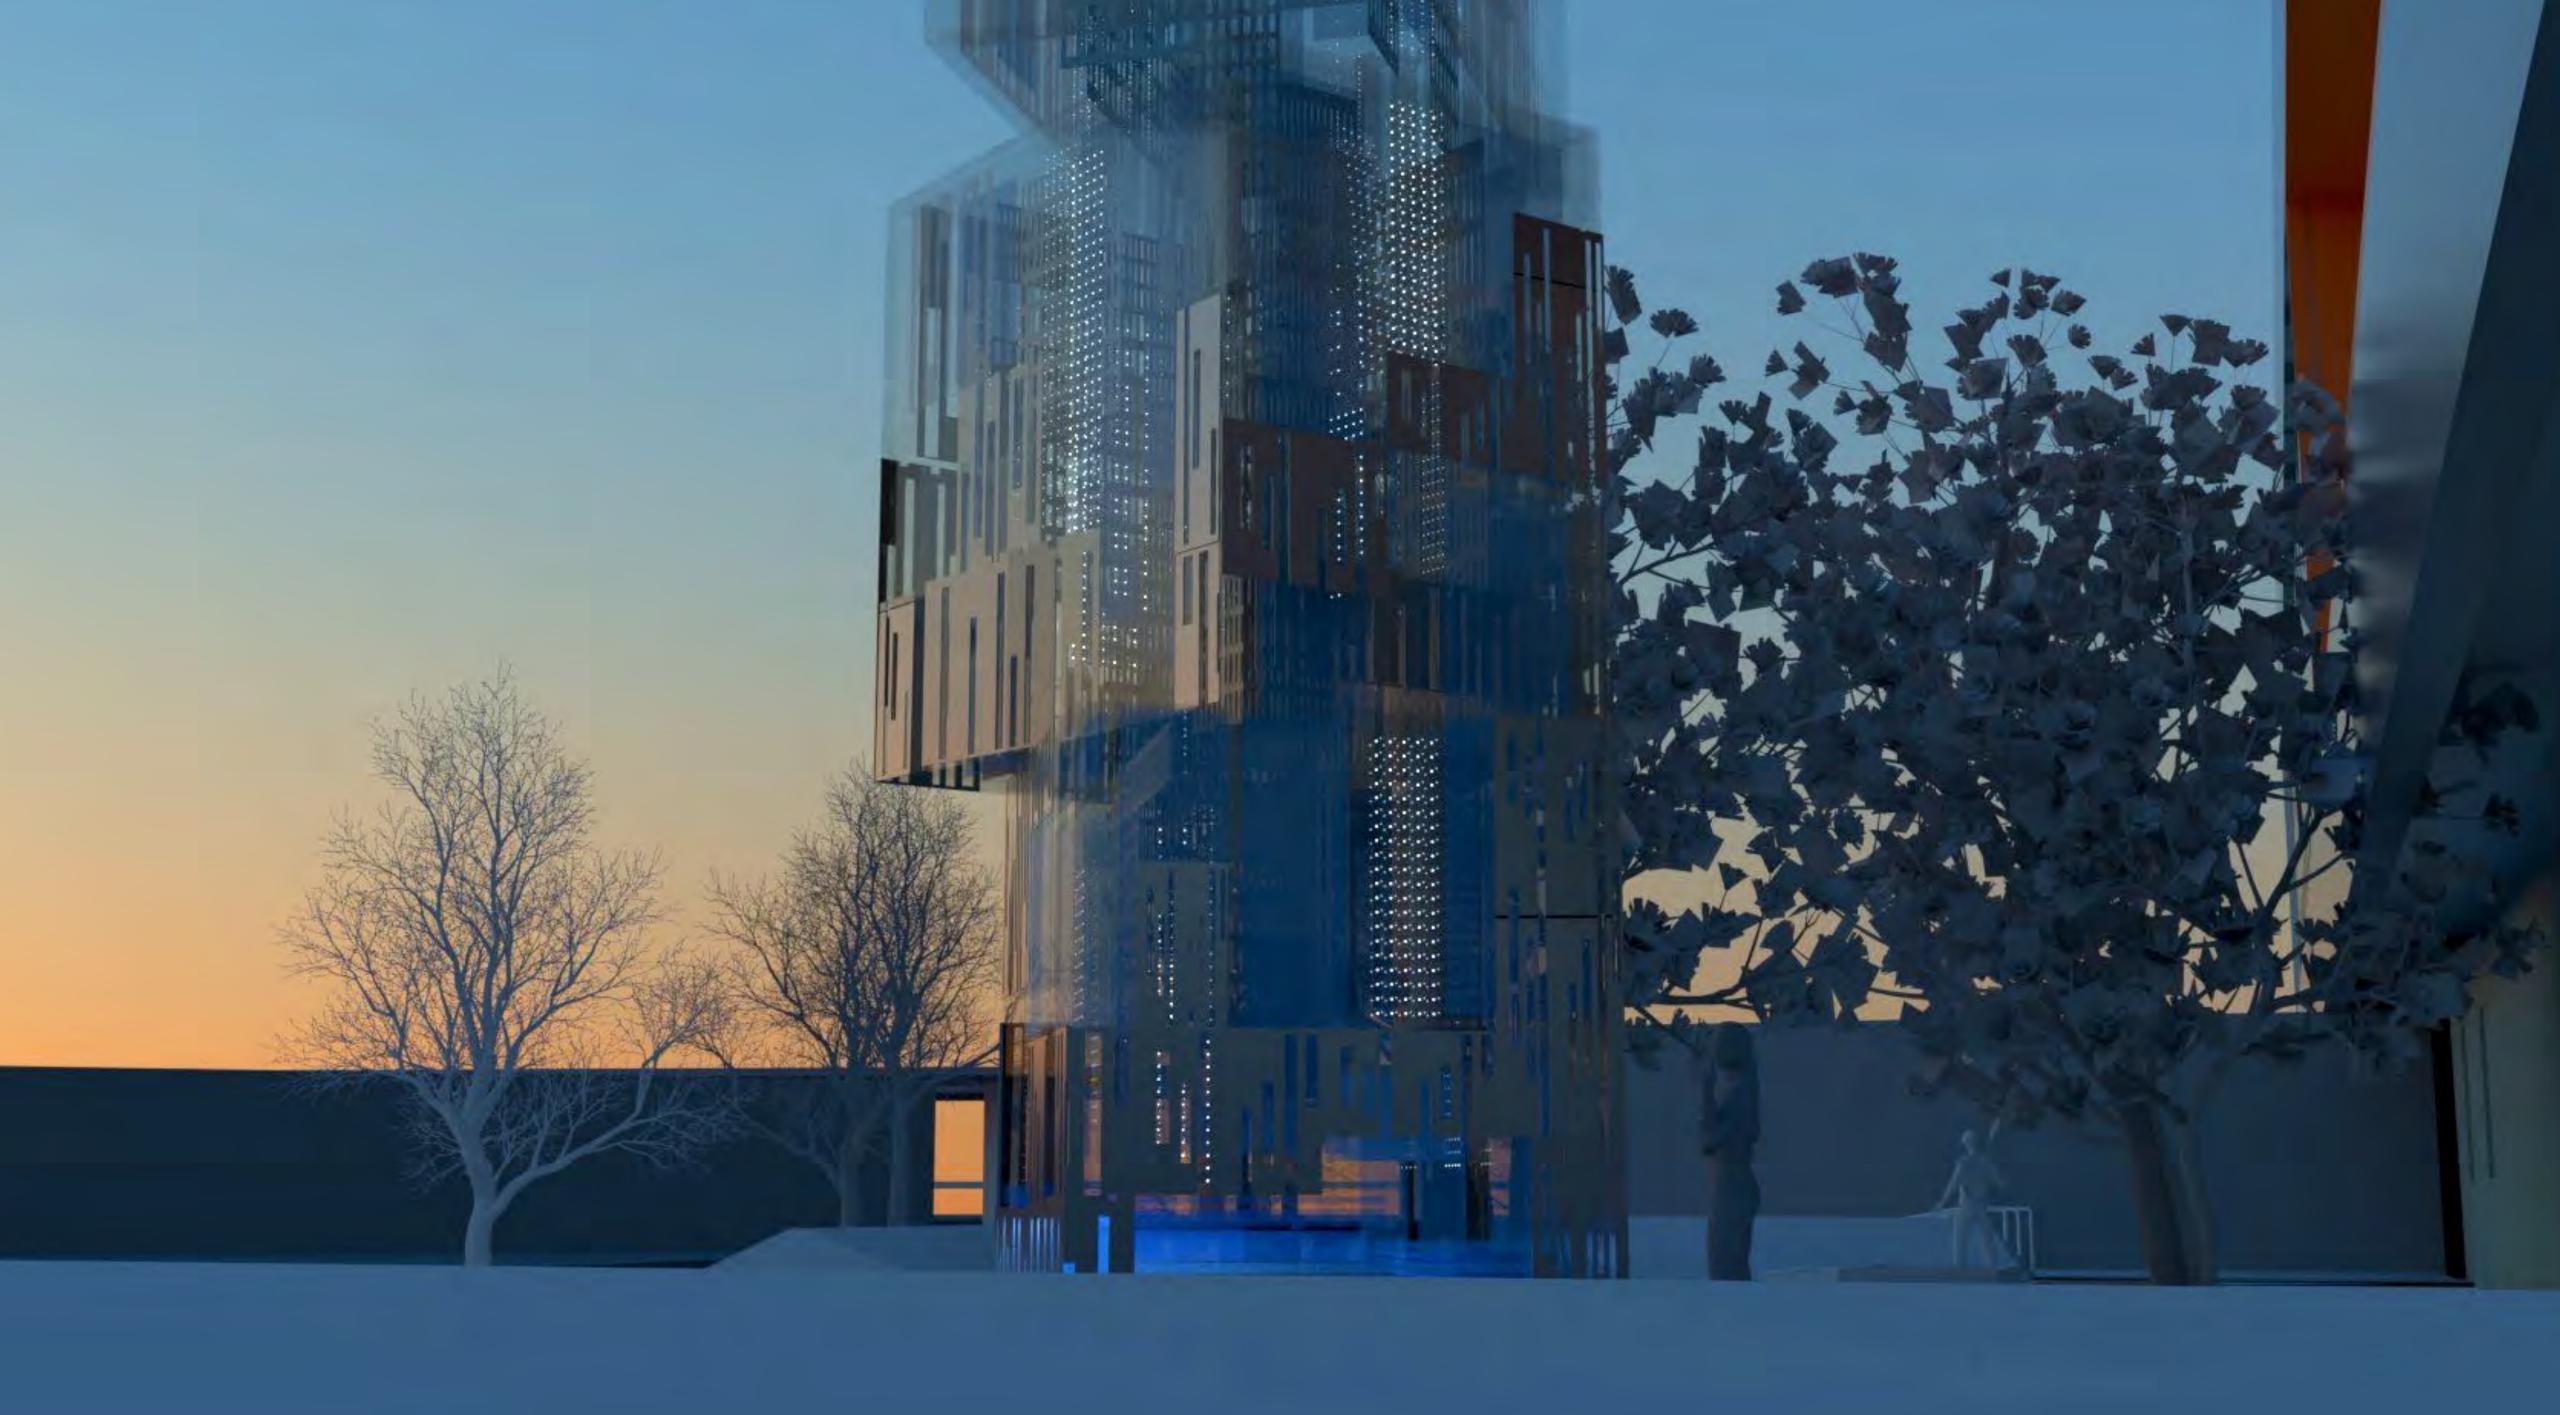

# FORM & STRUCTURE

The artwork is built of four transparent cubes with a common structural core. The reflective and transparent surfaces capture light & movement. Reflectivity captures glimpses of the environment, drawing attention to the relationship between community and site. An outer skin of patterned metal reinforces the patterns and provides security at lower levels.

## LIGHT, PATTERN AND DATA

Site-Specific Data informs the patterning of the elements and brings a dynamic layer to the artwork narrative. Within the glass, programmable LED lights trace the patterns of the day in real time. Focused LED turns the artwork into a beacon seen from near and far.

### **IMAGE & TEXT**

Within the transparent skin is an order inspired by the forensic processes of discovery, collection and analysis. A panelized system of interlocking plates provides the internal structure for the chambers that hold a selection of image and text. A central core brings power and data through the artwork.