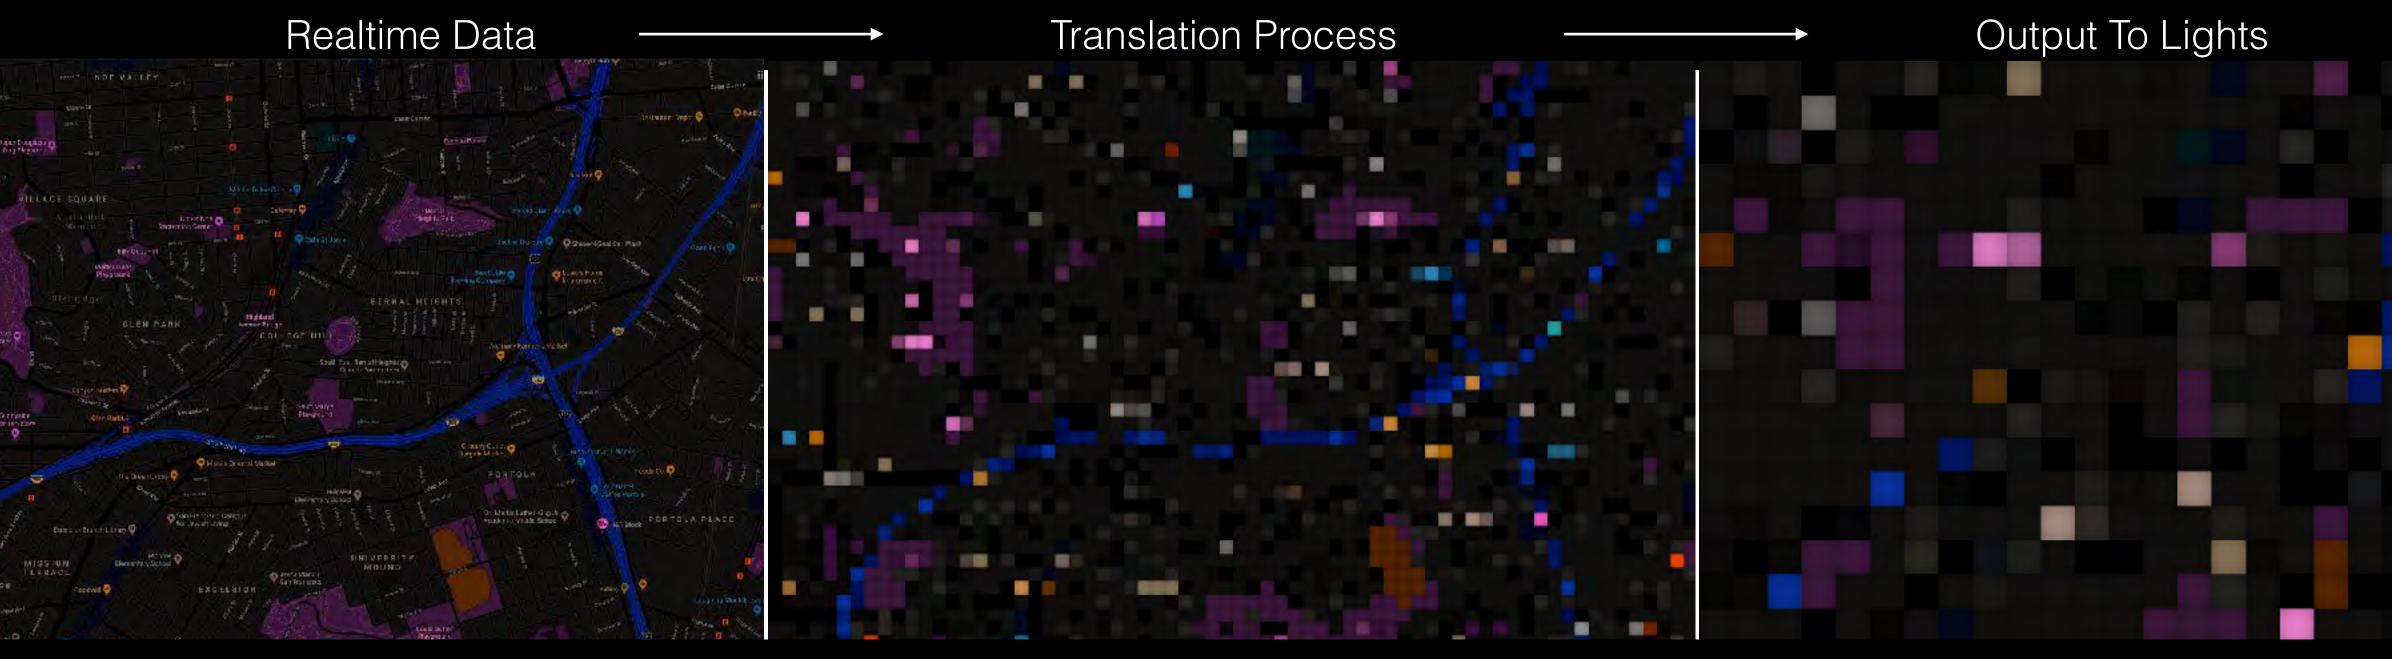

## LIGHT, PATTERN AND DATA

Site-Specific Data informs the patterning of the elements and brings a dynamic layer to the artwork narrative. Within the glass, programmable LED lights trace the patterns of the day in real time. Focused LED turns the artwork into a beacon seen from near and far.

# How it Works

We have developed custom software that analyzes and translates data into patterns.

Pre-rendered patterns based on forensic data informs the overall patterns of the sculpture. Realtime and archival data from San Francisco digital records informs the dynamic timeline of the light patterns.

This becomes the visual library that will fuel the artwork.