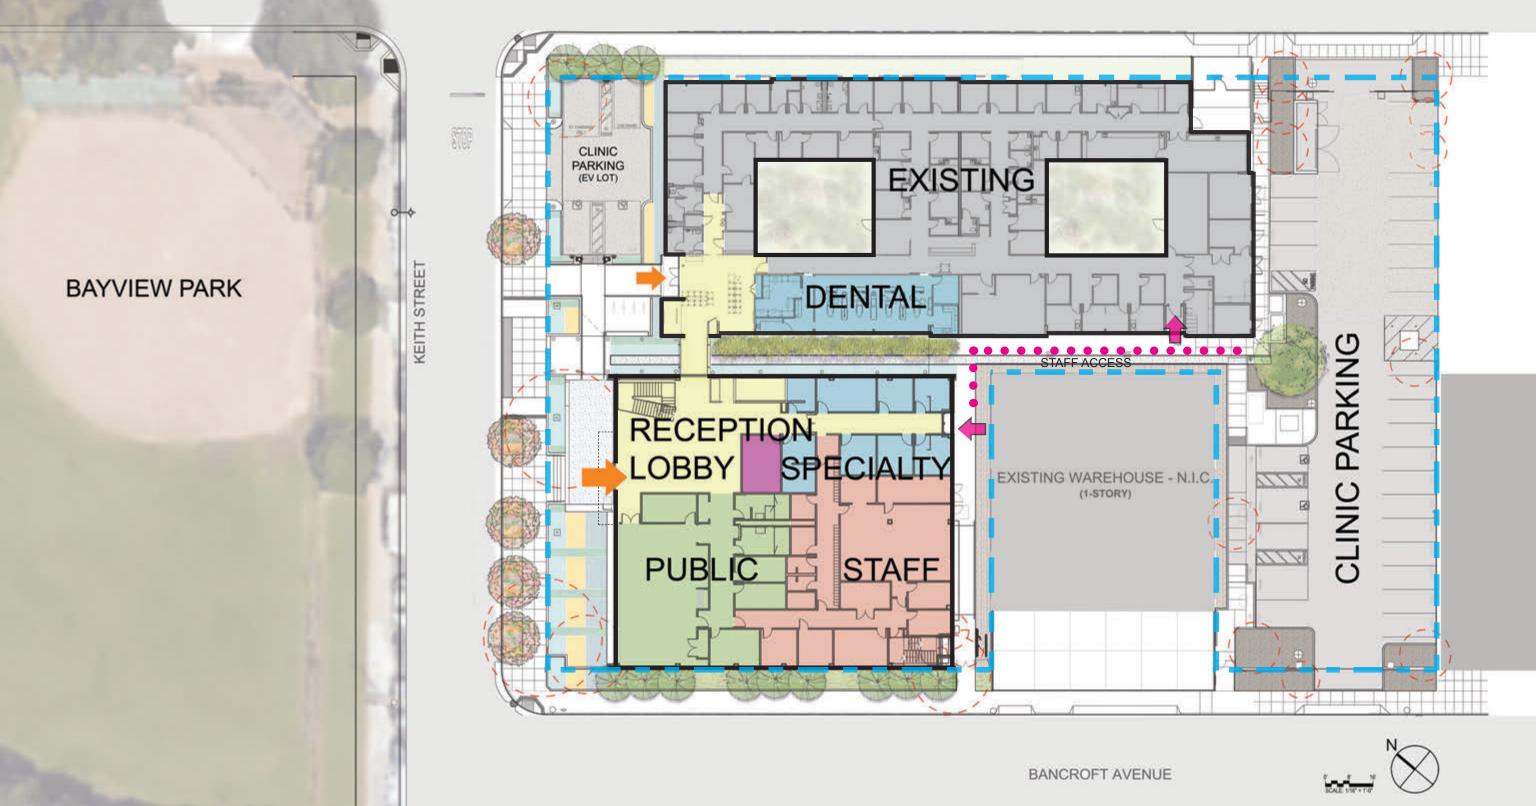

# Southeast Health Center Expansion

Civic Design Review Phase 2 Presentation

August 20, 2018





SITE







### **SITE PLAN - EXISTING**





### **PROPOSED FIRST FLOOR PLAN**





### **PROPOSED SECOND FLOOR PLAN**



















APPROACH FROM MARTIN LUTHER KING JR POOL & 3RD STREET RAIL

Building Design & Construction







### FACADE VIEWS ALONG BANCROFT AVENUE

Building Design & Construction







### FACADE VIEWS ALONG BANCROFT AVENUE

## **BUILDING ELEVATIONS**



NORTHWEST ELEVATION

SOUTHWEST ELEVATION



SOUTHEAST ELEVATION











RENDERING

WALL SECTION A-A



WALL SECTION B-B

# **BUILDING ELEVATIONS WITH CONTEXT**



NORTHWEST ELEVATION



SOUTHWEST ELEVATION



## **BUILDING ELEVATIONS WITH CONTEXT**



SOUTHEAST ELEVATION



NORTHEAST ELEVATION



Building Design & Construction

### **EXTERIOR MATERIAL OPTIONS**

### FACADE TREATMENT



FIN

FIBER CEMENT

### GLAZING





Building Design & Construction



### SIGNAGE

### STRUCTURAL SILICO