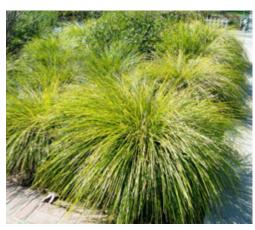

GRASSES TO BE PLANTED

HELICTOTRICHON SEMPERVIRENS BLUE OAT GRASS

SESLERIA AUTUMNALIS AUTUMN MOOR GRASS

CAREX FLACCA 'BLUE ZINGER' BLUE ZINGER SEDGE

LOMANDRA 'BREEZE' LOMANDRA

DIANELLA VARIETY FLAX LILY

### TREES

ACER RUBRUM **SCARLET MAPLE** 

**GRASSES** 

**BETULA PENDULA EUROPEAN WHITE BIRCH** 

HELICTOTRICHON SEMPERVIRENS SESLERIA AUTUMNALIS **BLUE OAT GRASS AUTUMN MOOR GRASS** 

CAREX FLACCA 'BLUE ZINGER' **BLUE ZINGER SEDGE** 