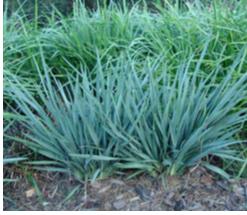

GRASSES TO BE PLANTED

HELICTOTRICHON SEMPERVIRENS BLUE OAT GRASS

SESLERIA AUTUMNALIS AUTUMN MOOR GRASS

CAREX FLACCA 'BLUE ZINGER' BLUE ZINGER SEDGE

LOMANDRA 'BREEZE' LOMANDRA

DIANELLA VARIETY FLAX LILY

### TREES

ACER RUBRUM **SCARLET MAPLE** 

**GRASSES** 

**BETULA PENDULA EUROPEAN WHITE BIRCH** 

HELICTOTRICHON SEMPERVIRENS SESLERIA AUTUMNALIS **BLUE OAT GRASS AUTUMN MOOR GRASS** 

CAREX FLACCA 'BLUE ZINGER' **BLUE ZINGER SEDGE** 