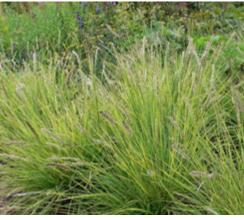

GRASSES TO BE PLANTED

HELICTOTRICHON SEMPERVIRENS BLUE OAT GRASS

SESLERIA AUTUMNALIS AUTUMN MOOR GRASS

CAREX FLACCA 'BLUE ZINGER' BLUE ZINGER SEDGE

LOMANDRA 'BREEZE' LOMANDRA

DIANELLA VARIETY FLAX LILY

### TREES

ACER RUBRUM **SCARLET MAPLE** 

**GRASSES** 

**BETULA PENDULA EUROPEAN WHITE BIRCH** 

HELICTOTRICHON SEMPERVIRENS SESLERIA AUTUMNALIS **BLUE OAT GRASS AUTUMN MOOR GRASS** 

CAREX FLACCA 'BLUE ZINGER' **BLUE ZINGER SEDGE** 