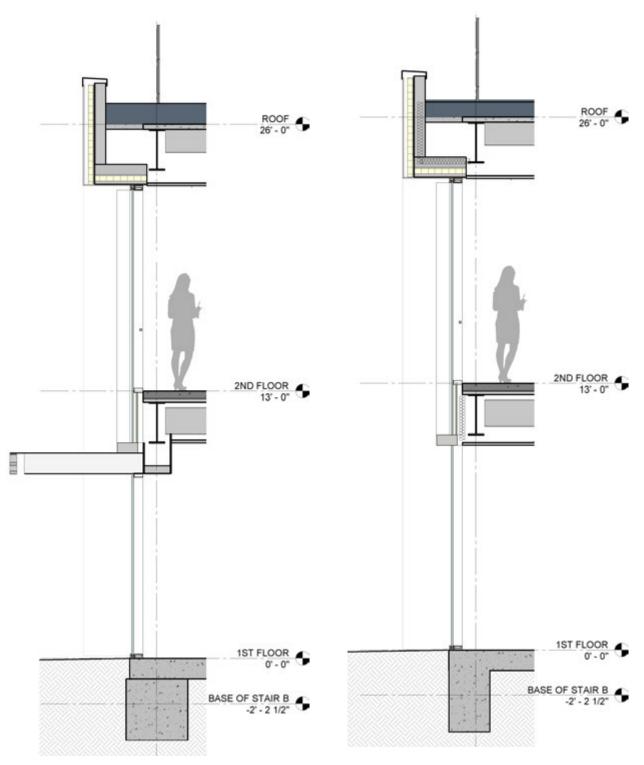

## **BUILDING ELEVATIONS**

NORTHWEST ELEVATION

SOUTHWEST ELEVATION

SOUTHEAST ELEVATION

RENDERING

WALL SECTION A-A

WALL SECTION B-B