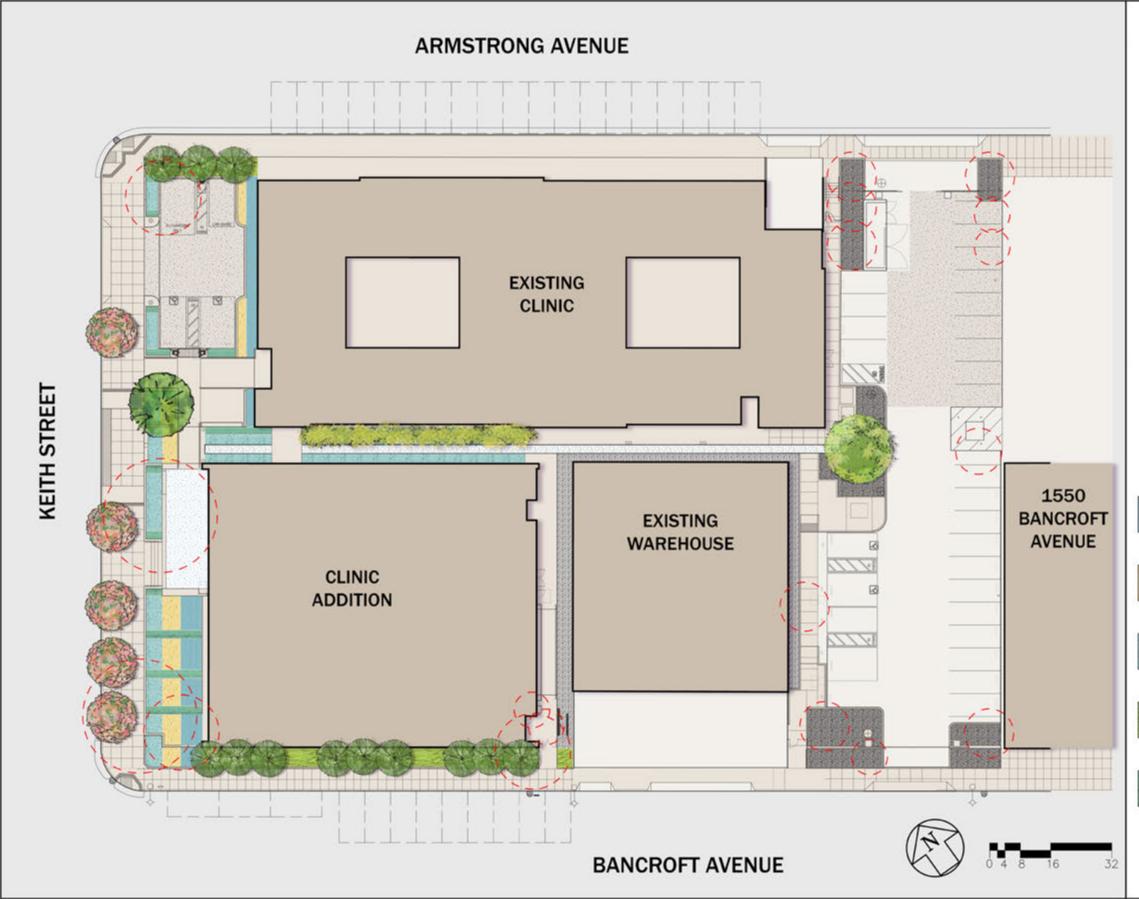

APPROACH FROM MARTIN LUTHER KING JR POOL & 3RD STREET RAIL

Building Design & Construction







### FACADE VIEWS ALONG BANCROFT AVENUE

Building Design & Construction







### FACADE VIEWS ALONG BANCROFT AVENUE

## **BUILDING ELEVATIONS**



NORTHWEST ELEVATION

SOUTHWEST ELEVATION



SOUTHEAST ELEVATION











RENDERING

WALL SECTION A-A



WALL SECTION B-B

# **BUILDING ELEVATIONS WITH CONTEXT**



NORTHWEST ELEVATION



SOUTHWEST ELEVATION



## **BUILDING ELEVATIONS WITH CONTEXT**



SOUTHEAST ELEVATION



NORTHEAST ELEVATION



Building Design & Construction

### **EXTERIOR MATERIAL OPTIONS**

### FACADE TREATMENT



FIN

FIBER CEMENT

### GLAZING





Building Design & Construction



### SIGNAGE

### STRUCTURAL SILICONE GLAZING





# **OVERALL PLANTING PLAN**



### PLANTING PLAN LEGEND



EXISTING TREE TO BE REMOVED



EXISTING TREE TO REMAIN

NEW TREES TO BE PLANTED



ACER RUBRUM 'RED SUNSET' SCARLET MAPLE

BETULA PENDULA EUROPEAN WHITE BIRCH



BAMBUSA TEXTILIS GRACILIS GRACILIS BAMBOO

GRASSES TO BE PLANTED



HELICTOTRICHON SEMPERVIRENS BLUE OAT GRASS



SESLERIA AUTUMNALIS AUTUMN MOOR GRASS



CAREX FLACCA 'BLUE ZINGER' BLUE ZINGER SEDGE



LOMANDRA 'BREEZE' LOMANDRA



DIANELLA VARIETY FLAX LILY





# **PLANT PALETTE**

### TREES



ACER RUBRUM **SCARLET MAPLE** 

**GRASSES** 





**BETULA PENDULA EUROPEAN WHITE BIRCH** 



HELICTOTRICHON SEMPERVIRENS SESLERIA AUTUMNALIS **BLUE OAT GRASS AUTUMN MOOR GRASS** 



CAREX FLACCA 'BLUE ZINGER' **BLUE ZINGER SEDGE** 



**BAMBUSA TEXTILIS GRACILIS GRACILIS BAMBOO** 



LOMANDRA 'BREEZE' LOMAN