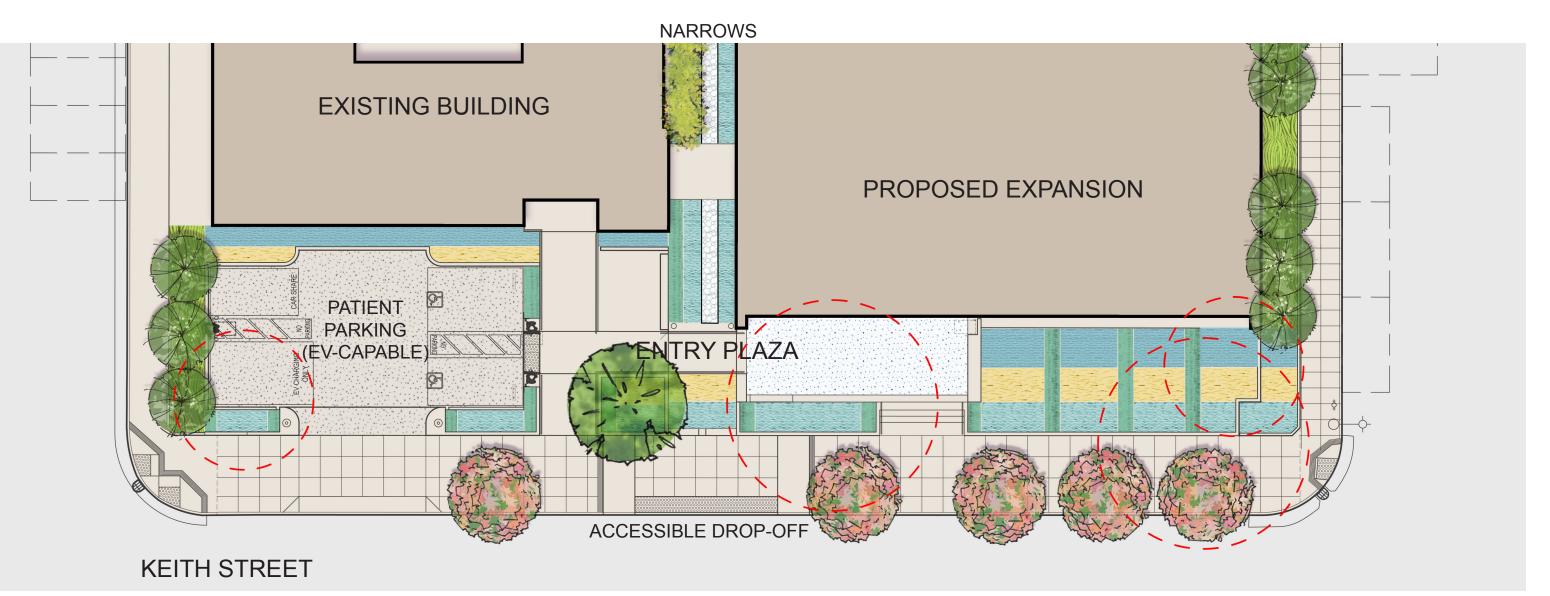

# **OVERALL PLANTING PLAN**

### PLANTING PLAN LEGEND

EXISTING TREE TO BE REMOVED

EXISTING TREE TO REMAIN

NEW TREES TO BE PLANTED

ACER RUBRUM 'RED SUNSET' SCARLET MAPLE

BETULA PENDULA EUROPEAN WHITE BIRCH

BAMBUSA TEXTILIS GRACILIS GRACILIS BAMBOO

GRASSES TO BE PLANTED

HELICTOTRICHON SEMPERVIRENS BLUE OAT GRASS

SESLERIA AUTUMNALIS AUTUMN MOOR GRASS

CAREX FLACCA 'BLUE ZINGER' BLUE ZINGER SEDGE

LOMANDRA 'BREEZE' LOMANDRA

DIANELLA VARIETY FLAX LILY