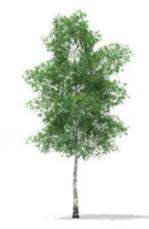

### PLANTING PLAN LEGEND

EXISTING TREE TO BE REMOVED

EXISTING TREE TO REMAIN

NEW TREES TO BE PLANTED

ACER RUBRUM 'RED SUNSET' SCARLET MAPLE

BETULA PENDULA EUROPEAN WHITE BIRCH

BAMBUSA TEXTILIS GRACILIS GRACILIS BAMBOO

### TREES

ACER RUBRUM **SCARLET MAPLE** 

**GRASSES** 

**BETULA PENDULA EUROPEAN WHITE BIRCH** 

HELICTOTRICHON SEMPERVIRENS SESLERIA AUTUMNALIS **BLUE OAT GRASS AUTUMN MOOR GRASS** 

CAREX FLACCA 'BLUE ZINGER' **BLUE ZINGER SEDGE** 