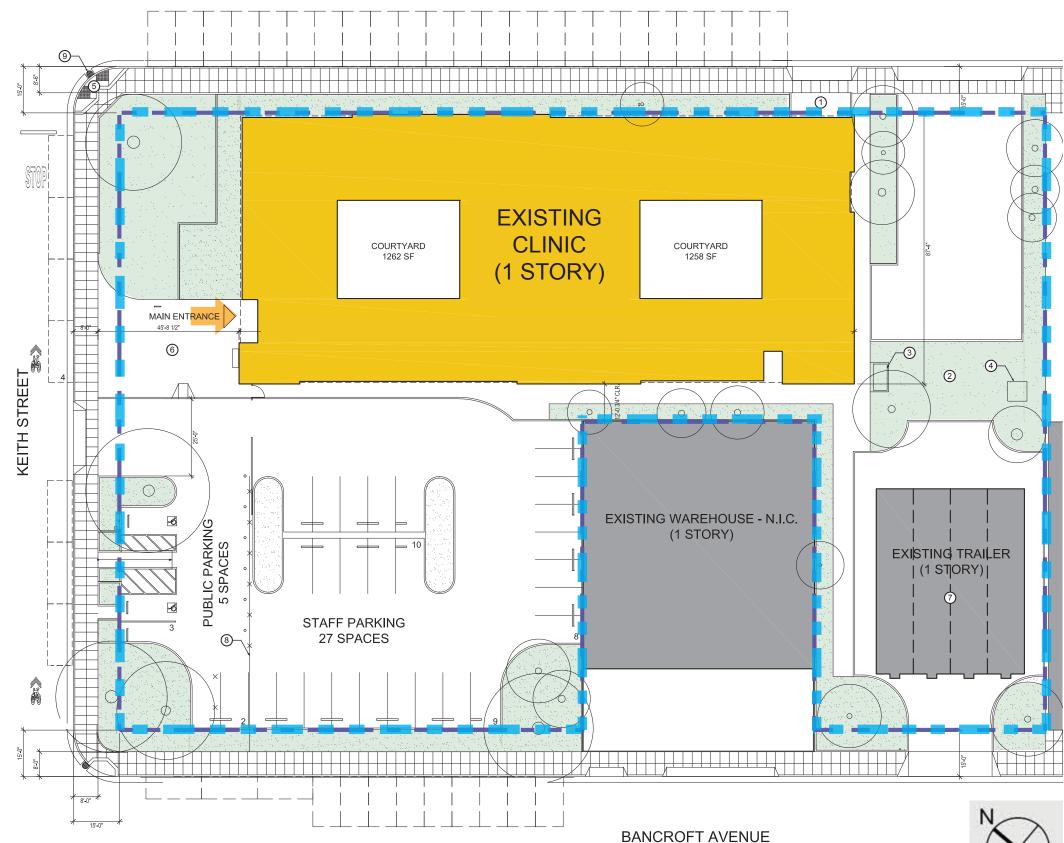

# Southeast Health Center Expansion

Civic Design Review Phase 2 Presentation

August 20, 2018





SITE







### **SITE PLAN - EXISTING**





### **PROPOSED FIRST FLOOR PLAN**





### **PROPOSED SECOND FLOOR PLAN**



















APPROACH FROM MARTIN LUTHER KING JR POOL & 3RD STREET RAIL

Building Design & Construction







### FACADE VIEWS ALONG BANCROFT AVENUE

Building Design & Construction







### FACADE VIEWS ALONG BANCROFT AVENUE

## **BUILDING ELEVATIONS**



NORTHWEST ELEVATION

SOUTHWEST ELEVATION



SOUTHEAST ELEVATION











RENDERING

WALL SECTION A-A



WALL SECTION B-B

# **BUILDING ELEVATIONS WITH CONTEXT**



NORTHWEST ELEVATION



SOUTHWEST ELEVATION



## **BUILDING ELEVATIONS WITH CONTEXT**



SOUTHEAST ELEVATION



NORTHEAST ELEVATION



Building Design & Construction

### **EXTERIOR MATERIAL OPTIONS**

### FACADE TREATMENT



FIN

FIBER CEMENT

### GLAZING





Building Design & Constructio