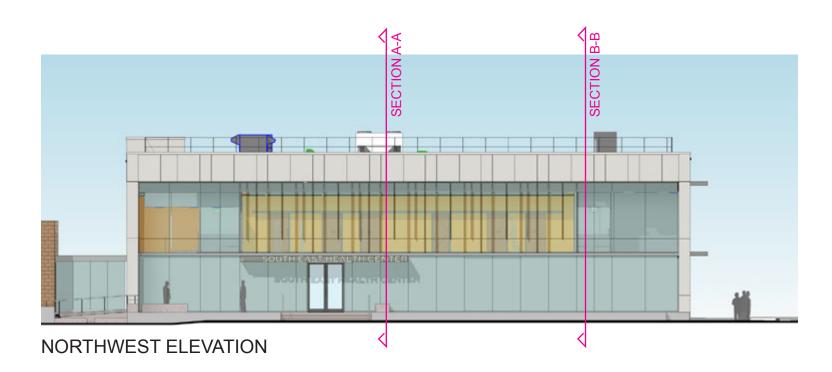

## **BUILDING ELEVATIONS**

NORTHWEST ELEVATION

SOUTHWEST ELEVATION

SOUTHEAST ELEVATION

RENDERING

WALL SECTION A-A

WALL SECTION B-B