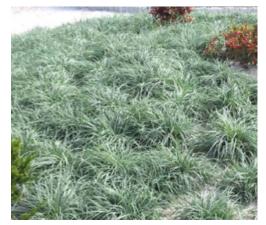

GRASSES TO BE PLANTED

HELICTOTRICHON SEMPERVIRENS BLUE OAT GRASS

SESLERIA AUTUMNALIS AUTUMN MOOR GRASS

CAREX FLACCA 'BLUE ZINGER' BLUE ZINGER SEDGE

LOMANDRA 'BREEZE' LOMANDRA

DIANELLA VARIETY FLAX LILY

**BAMBUSA TEXTILIS GRACILIS GRACILIS BAMBOO** 

LOMANDRA 'BREEZE' LOMANDRA

DIANELLA 'BABY BLUE' **BABY BLUE FLAX LILY** 

**DIANELLA 'LITTLE REV'** LITTLE REV FLAX LILY