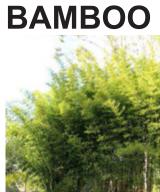

### PLANTING PLAN LEGEND

EXISTING TREE TO BE REMOVED

EXISTING TREE TO REMAIN

NEW TREES TO BE PLANTED

ACER RUBRUM 'RED SUNSET' SCARLET MAPLE

BETULA PENDULA EUROPEAN WHITE BIRCH

BAMBUSA TEXTILIS GRACILIS GRACILIS BAMBOO

**BAMBUSA TEXTILIS GRACILIS GRACILIS BAMBOO** 

LOMANDRA 'BREEZE' LOMANDRA

DIANELLA 'BABY BLUE' **BABY BLUE FLAX LILY** 

**DIANELLA 'LITTLE REV'** LITTLE REV FLAX LILY