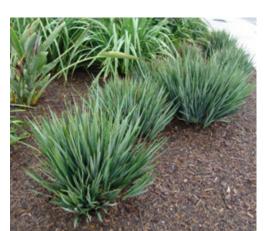

GRASSES TO BE PLANTED

HELICTOTRICHON SEMPERVIRENS BLUE OAT GRASS

SESLERIA AUTUMNALIS AUTUMN MOOR GRASS

CAREX FLACCA 'BLUE ZINGER' BLUE ZINGER SEDGE

LOMANDRA 'BREEZE' LOMANDRA

DIANELLA VARIETY FLAX LILY

**BAMBUSA TEXTILIS GRACILIS GRACILIS BAMBOO** 

LOMANDRA 'BREEZE' LOMANDRA

DIANELLA 'BABY BLUE' **BABY BLUE FLAX LILY** 

**DIANELLA 'LITTLE REV'** LITTLE REV FLAX LILY