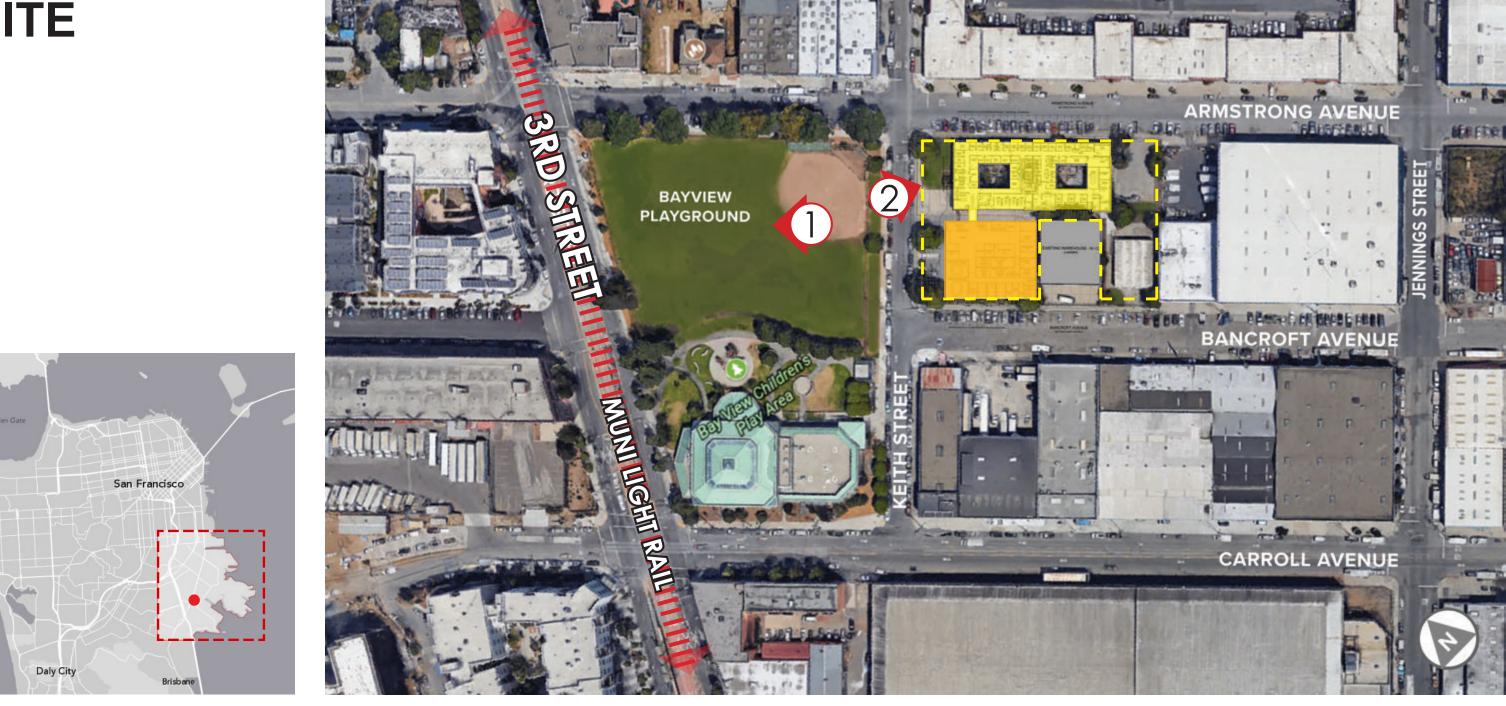

# Southeast Health Center Expansion

Civic Design Review Phase 2 Presentation

August 20, 2018





SITE







### **SITE PLAN - EXISTING**





### **PROPOSED FIRST FLOOR PLAN**





### **PROPOSED SECOND FLOOR PLAN**



















APPROACH FROM MARTIN LUTHER KING JR POOL & 3RD STREET RAIL

Building Design & Construction







### FACADE VIEWS ALONG BANCROFT AVENUE

Building Design & Construction







### FACADE VIEWS ALONG BANCROFT AVENUE

## **BUILDING ELEVATIONS**



NORTHWEST ELEVATION

SOUTHWEST ELEVATION



SOUTHEAST ELEVATION











RENDERING

WALL SECTION A-A



WALL SECTION B-B

# **BUILDING ELEVATIONS WITH CONTEXT**



NORTHWEST ELEVATION



SOUTHWEST ELEVATION



## **BUILDING ELEVATIONS WITH CONTEXT**



SOUTHEAST ELEVATION



NORTHEAST ELEVATION



Building Design & Construction

### **EXTERIOR MATERIAL OPTIONS**

### FACADE TREATMENT



FIN

FIBER CEMENT

### GLAZIN