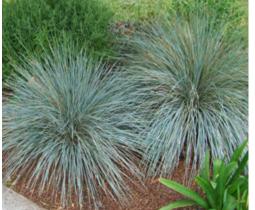

GRASSES TO BE PLANTED

HELICTOTRICHON SEMPERVIRENS BLUE OAT GRASS

SESLERIA AUTUMNALIS AUTUMN MOOR GRASS

CAREX FLACCA 'BLUE ZINGER' BLUE ZINGER SEDGE

LOMANDRA 'BREEZE' LOMANDRA

DIANELLA VARIETY FLAX LILY

### TREES

ACER RUBRUM **SCARLET MAPLE** 

**GRASSES** 

**BETULA PENDULA EUROPEAN WHITE BIRCH** 

HELICTOTRICHON SEMPERVIRENS SESLERIA AUTUMNALIS **BLUE OAT GRASS AUTUMN MOOR GRASS** 

CAREX FLACCA 'BLUE ZINGER' **BLUE ZINGER SEDGE** 