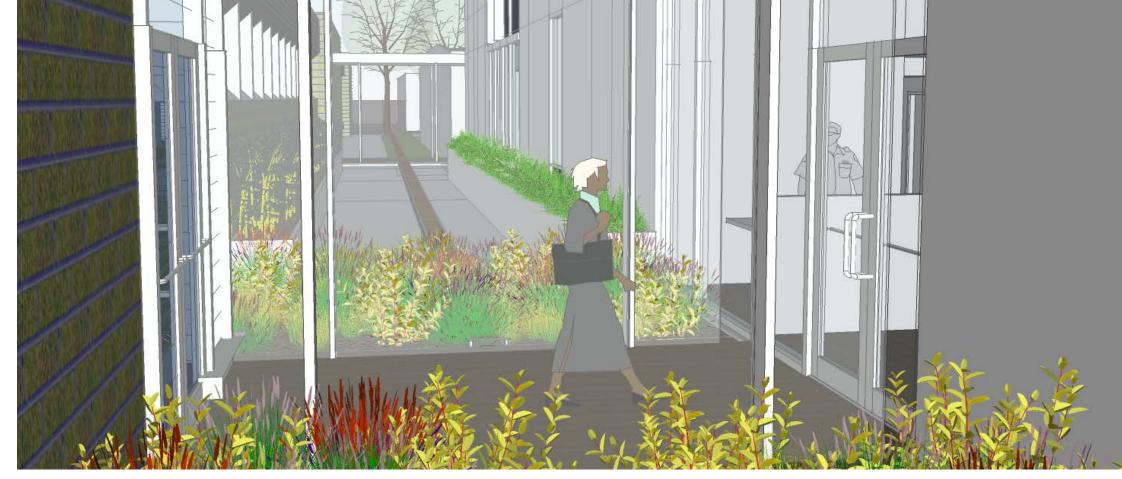

# SCHEMATIC DESIGN

APPROACH FROM PARKING

ENTRY VIEW AT KEITH STREET FACING PARK

WATER COLLECTION ELEMENTS

ENTRY PLAZA AND THE NARROWS

APPROACH FROM MARTIN LUTHER KING JR POOL & 3RD STREET RAIL

ARMSTRONG AVENUE BANCROFT AVENUE