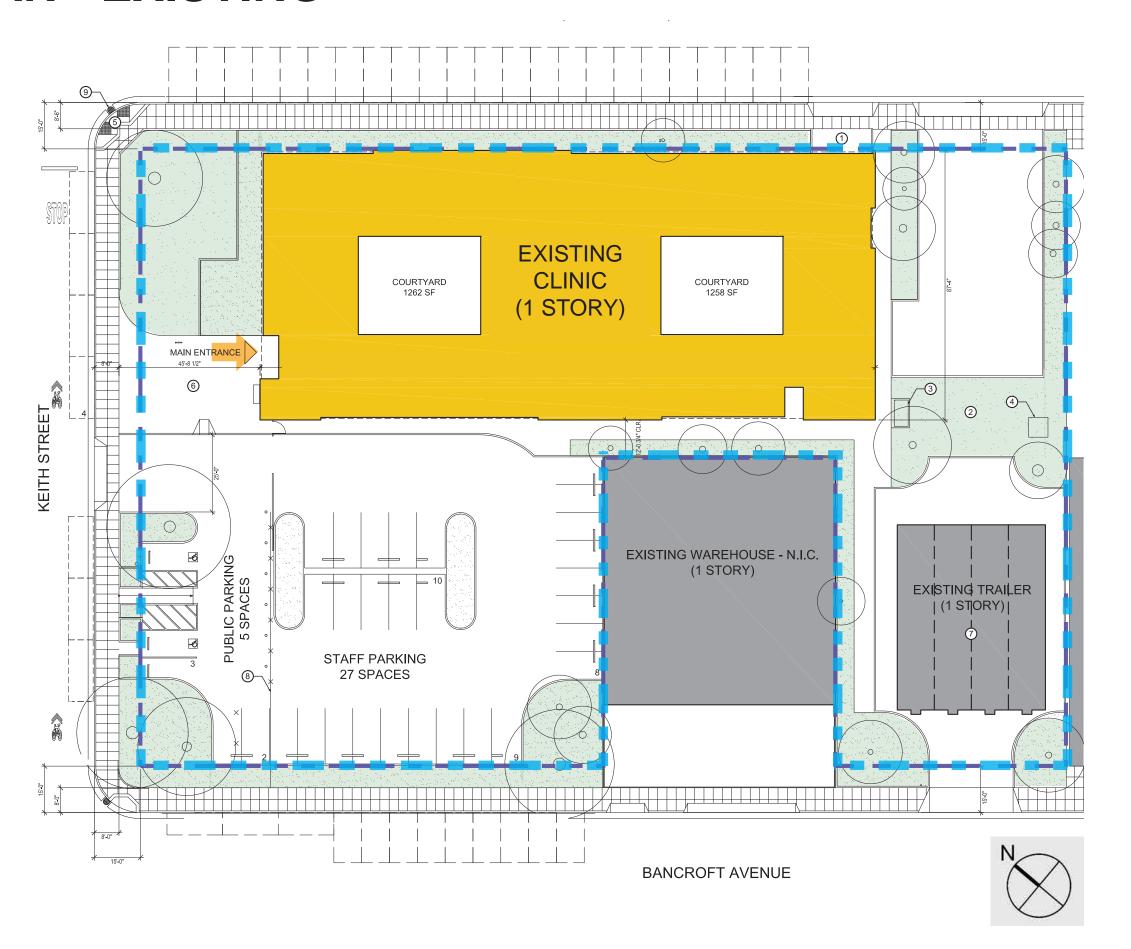

# Southeast Health Center Expansion

Civic Design Review Phase 1 Presentation

January 22, 2018



## **SITE**









## **SITE PLAN - EXISTING**



## **SITE PLAN - PROPOSED**



## PROPOSED FIRST FLOOR PLAN





## PROPOSED SECOND FLOOR PLAN





## **DESIGN OPPORTUNITIES:**

## 2ND FLOOR OPENS TO VIEWS OF PARK AND HILLS

(FROM CDR CONCEPTUAL REVIEW)







**ACROSS BAYVIEW PARK** 

**VIEW SOUTH** 

CANDLESTICK POINT TO SOUTHWEST

## **DESIGN OPPORTUNITIES:**

## FILTER VIEWS FOR PRIVACY & SOLAR CONTROL

(FROM CDR CONCEPTUAL REVIEW)











## **DESIGN OPPORTUNITIES:**

## OPEN & TRANSPARENT & ENLIVEN WITH COLOR

(FROM CDR CONCEPTUAL REVIEW)













**EXPRESSING INTERIOR COLOR TO THE OUTSIDE** 

## 4 OPTIONS FROM CDR CONCEPTUAL REVIEW

#### 1. SINGULAR



#### 2. CONTINUITY OF BASE





3. HORIZONTAL BANDING

4. FRAME

## 4 OPTIONS FROM CDR CONCEPTUAL REVIEW

### VIEW FROM THIRD STREET

#### 1. SINGULAR



#### 2. CONTINUIT