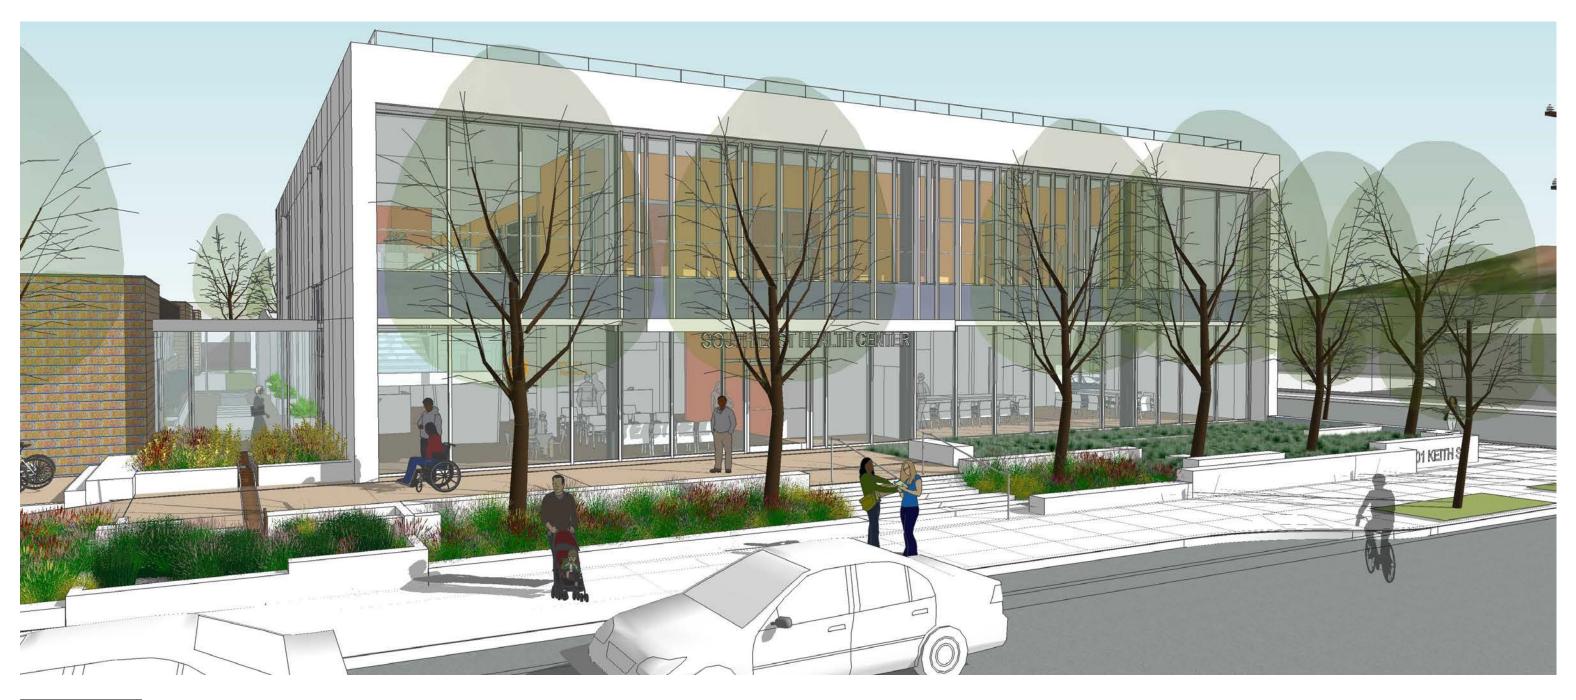

# Southeast Health Center Expansion

Civic Design Review Phase 1 Presentation

January 22, 2018



## **SITE**









## **SITE PLAN - EXISTING**



## **SITE PLAN - PROPOSED**



## PROPOSED FIRST FLOOR PLAN





## PROPOSED SECOND FLOOR PLAN





## **DESIGN OPPORTUNITIES:**

## 2ND FLOOR OPENS TO VIEWS OF PARK AND HILLS

(FROM CDR CONCEPTUAL REVIEW)







**ACROSS BAYVIEW PARK** 

**VIEW SOUTH** 

CANDLESTICK POINT TO SOUTHWEST

## **DESIGN OPPORTUNITIES:**

## FILTER VIEWS FOR PRIVACY & SOLAR CONTROL

(FROM CDR CONCEPTUAL REVIEW)











## **DESIGN OPPORTUNITIES:**

## OPEN & TRANSPARENT & ENLIVEN WITH COLOR

(FROM CDR CONCEPTUAL REVIEW)













**EXPRESSING INTERIOR COLOR TO THE OUTSIDE** 

## 4 OPTIONS FROM CDR CONCEPTUAL REVIEW

#### 1. SINGULAR



#### 2. CONTINUITY OF BASE





3. HORIZONTAL BANDING

4. FRAME

## 4 OPTIONS FROM CDR CONCEPTUAL REVIEW

### VIEW FROM