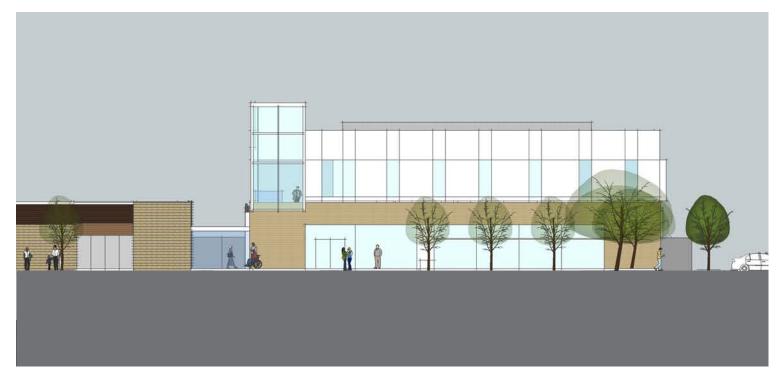

heast Health Center Expansion

Civic Design Review Phase 1 Presentation

January 22, 2018



## **SITE**









## **SITE PLAN - EXISTING**



## **SITE PLAN - PROPOSED**



## PROPOSED FIRST FLOOR PLAN





## PROPOSED SECOND FLOOR PLAN





## **DESIGN OPPORTUNITIES:**

## 2ND FLOOR OPENS TO VIEWS OF PARK AND HILLS

(FROM CDR CONCEPTUAL REVIEW)







**ACROSS BAYVIEW PARK** 

**VIEW SOUTH** 

CANDLESTICK POINT TO SOUTHWEST

## **DESIGN OPPORTUNITIES:**

## FILTER VIEWS FOR PRIVACY & SOLAR CONTROL

(FROM CDR CONCEPTUAL REVIEW)











## **DESIGN OPPORTUNITIES:**

## OPEN & TRANSPARENT & ENLIVEN WITH COLOR

(FROM CDR CONCEPTUAL REVIEW)













**EXPRESSING INTERIOR COLOR TO THE OUTSIDE** 

## 4 OPTIONS FROM CDR CONCEPTUAL REVIEW

#### 1. SINGULAR



#### 2. CONTINUITY OF BASE





3. HORIZONTAL BANDING

4. FRAME

## 4 OPTIONS FROM CDR CONCEPTUAL REVIEW

### VIEW FROM THIRD STREET

#### 1. SINGULAR



#### 2. CONTINUITY OF BASE





3. HORIZONTAL BANDING

4. FRAME

## PREFERRED OPTION: #4 FRAME





## PREFERRED OPTION: #4 FRAME

#### VIEW FROM THIRD STREET



# SCHEMATIC DESIGN





APPROACH FROM PARKING





ENTRY VIEW AT KEITH STREET FACING PARK













WATER COLLECTION ELEMENTS











ENTRY PLAZA AND THE NARROWS



APPROACH FROM MARTIN LUTHER KING JR POOL & 3RD STREET RAIL

















ARMSTRONG AVENUE BANCROFT AVENUE





BANCROFT AVENUE ARMSTRONG AVENUE





KEITH STREET

#### **SOUTHWEST ELEVATION**





#### NORTHEAST ELEVATION









**ARMSTRONG** 



ARMSTRONG AVENUE

## THANK YOU!!!