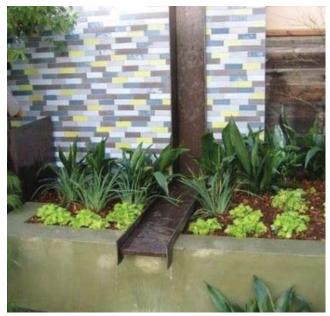

# SCHEMATIC DESIGN

APPROACH FROM PARKING

ENTRY VIEW AT KEITH STREET FACING PARK

WATER COLLECTION ELEMENTS

ENTRY PLAZA AND THE NARROWS

APPROACH FROM MARTIN LUTHER KING JR POOL & 3RD STREET RAIL

ARMSTRONG AVENUE BANCROFT AVENUE