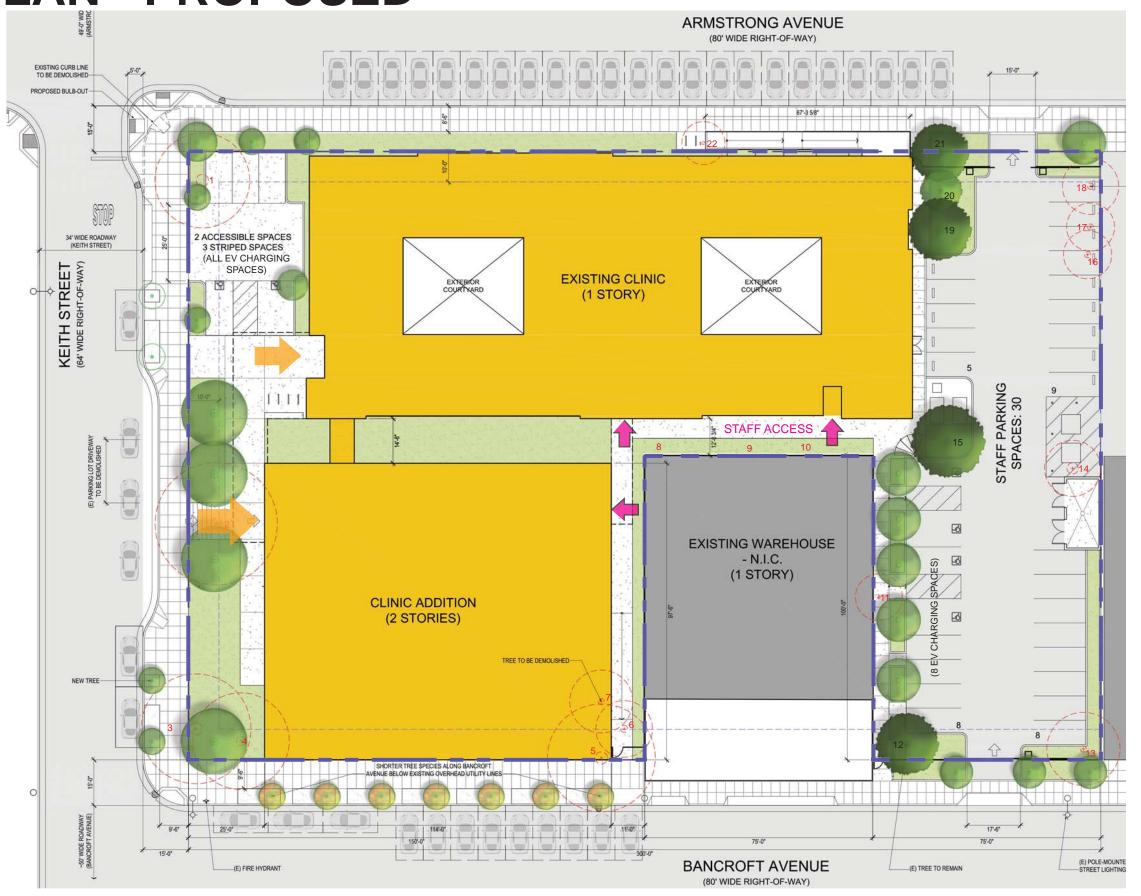

# Southeast Health Center Expansion

Civic Design Review Phase 1 Presentation

January 22, 2018



## **SITE**









## **SITE PLAN - EXISTING**



## **SITE PLAN - PROPOSED**



## PROPOSED FIRST FLOOR PLAN





## PROPOSED SECOND FLOOR PLAN





## **DESIGN OPPORTUNITIES:**

## 2ND FLOOR OPENS TO VIEWS OF PARK AND HILLS

(FROM CDR CONCEPTUAL REVIEW)







**ACROSS BAYVIEW PARK** 

**VIEW SOUTH** 

CANDLESTICK POINT TO SOUTHWEST

## **DESIGN OPPORTUNITIES:**

## FILTER VIEWS FOR PRIVACY & SOLAR CONTROL

(FROM CDR CONCEPTUAL REVIEW)











## **DESIGN OPPORTUNITIES:**

## OPEN & TRANSPARENT & ENLIVEN WITH COLOR

(FROM CDR CONCEPTUAL REVIEW)













**EXPRESSING INTERIOR COLOR TO THE OUTSIDE** 

## 4 OPTIONS FROM CDR CONCEPTUAL REVIEW

#### 1. SINGULAR



#### 2. CONTINUITY OF BASE





3. HORIZONTAL BANDING

4. FRAME

## 4 OPTIONS FROM CDR CONCEPTUAL REVIEW

### VIEW FROM THIRD STREET

#### 1. SINGULAR



#### 2. CONTINUITY OF BASE





3. HORIZONTAL BA