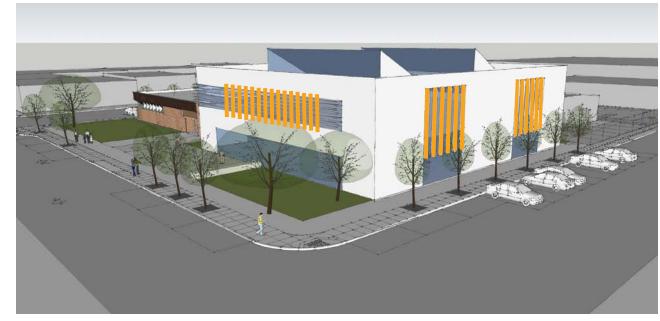

# Southeast Health Center Expansion

Civic Design Review Phase 1 Presentation

January 22, 2018



## **SITE**









## **SITE PLAN - EXISTING**



## **SITE PLAN - PROPOSED**



## PROPOSED FIRST FLOOR PLAN





## PROPOSED SECOND FLOOR PLAN





## **DESIGN OPPORTUNITIES:**

## 2ND FLOOR OPENS TO VIEWS OF PARK AND HILLS

(FROM CDR CONCEPTUAL REVIEW)







**ACROSS BAYVIEW PARK** 

**VIEW SOUTH** 

CANDLESTICK POINT TO SOUTHWEST

## **DESIGN OPPORTUNITIES:**

## FILTER VIEWS FOR PRIVACY & SOLAR CONTROL

(FROM CDR CONCEPTUAL REVIEW)











## **DESIGN OPPORTUNITIES:**

## OPEN & TRANSPARENT & ENLIVEN WITH COLOR

(FROM CDR CONCEPTUAL REVIEW)













**EXPRESSING INTERIOR COLOR TO THE OUTSIDE** 

## 4 OPTIONS FROM CDR CONCEPTUAL REVIEW

#### 1. SINGULAR



#### 2. CONTINUITY OF BASE





3. HORIZONTAL BANDING

4. FRAME

## 4 OPTIONS FROM CDR CONCEPTUAL REVIEW

### VIEW FROM THIRD STREET

#### 1. SINGULAR



#### 2. CONTINUITY OF BASE





3. HORIZONTAL BANDING

4. FRAME

## PREFERRED OPTION: #4 FRAME





## PREFERRED OPTION: #4 FRAME

#### VIEW FROM THIRD STREET



# SCHEMATIC DESIGN





APPROACH FROM PARKING





ENTRY VIEW AT KEITH STREET FACING PARK













WATER COLLECTION ELEMENTS











ENTRY PLAZA AND THE NARROWS



APPROACH FROM MARTIN LUTHER KING JR POOL & 3RD STREET RAIL

















ARMST