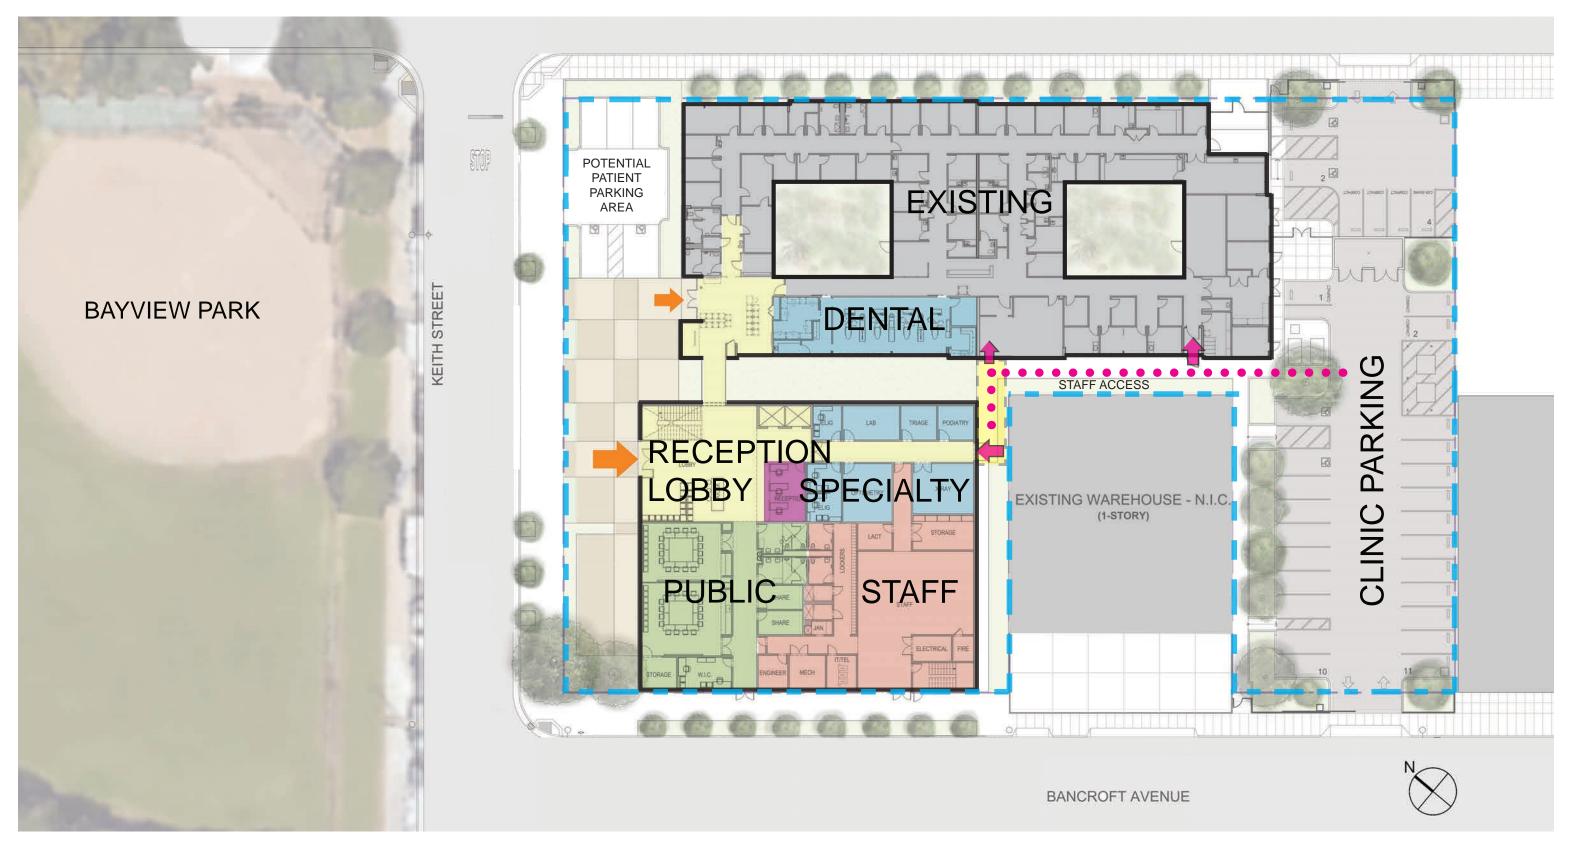

# Southeast Health Center Expansion

Civic Design Review Phase 1 Presentation

January 22, 2018



## **SITE**









## **SITE PLAN - EXISTING**



## **SITE PLAN - PROPOSED**



## PROPOSED FIRST FLOOR PLAN





## PROPOSED SECOND FLOOR PLAN





## **DESIGN OPPORTUNITIES:**

## 2ND FLOOR OPENS TO VIEWS OF PARK AND HILLS

(FROM CDR CONCEPTUAL REVIEW)







**ACROSS BAYVIEW PARK** 

**VIEW SOUTH** 

CANDLESTICK POINT TO SOUTHWEST

## **DESIGN OPPORTUNITIES:**

## FILTER VIEWS FOR PRIVACY & SOLAR CONTROL

(FROM CDR CONCEPTUAL REVIEW)











## **DESIGN OPPORTUNITIES:**

## OPEN & TRANSPARENT & ENLIVEN WITH COLOR

(FROM CDR CONCEPTUAL REVIEW)













**EXPRESSING INTERIOR COLOR TO THE OUTSIDE** 

## 4 OPTIONS FROM CDR CONCEPTUAL REVIEW

#### 1. SINGULAR



#### 2. CONTINUITY OF BASE





3. HORIZONTAL BANDING

4. FRAME

## 4 OPTIONS FROM CDR CONCEPTUAL REVIEW

### VIEW FROM THIRD STREET

#### 1. SINGULAR



#### 2. CONTINUITY OF BASE





3. HORIZONTAL BANDING

4. FRAME

## PREFERRED OP