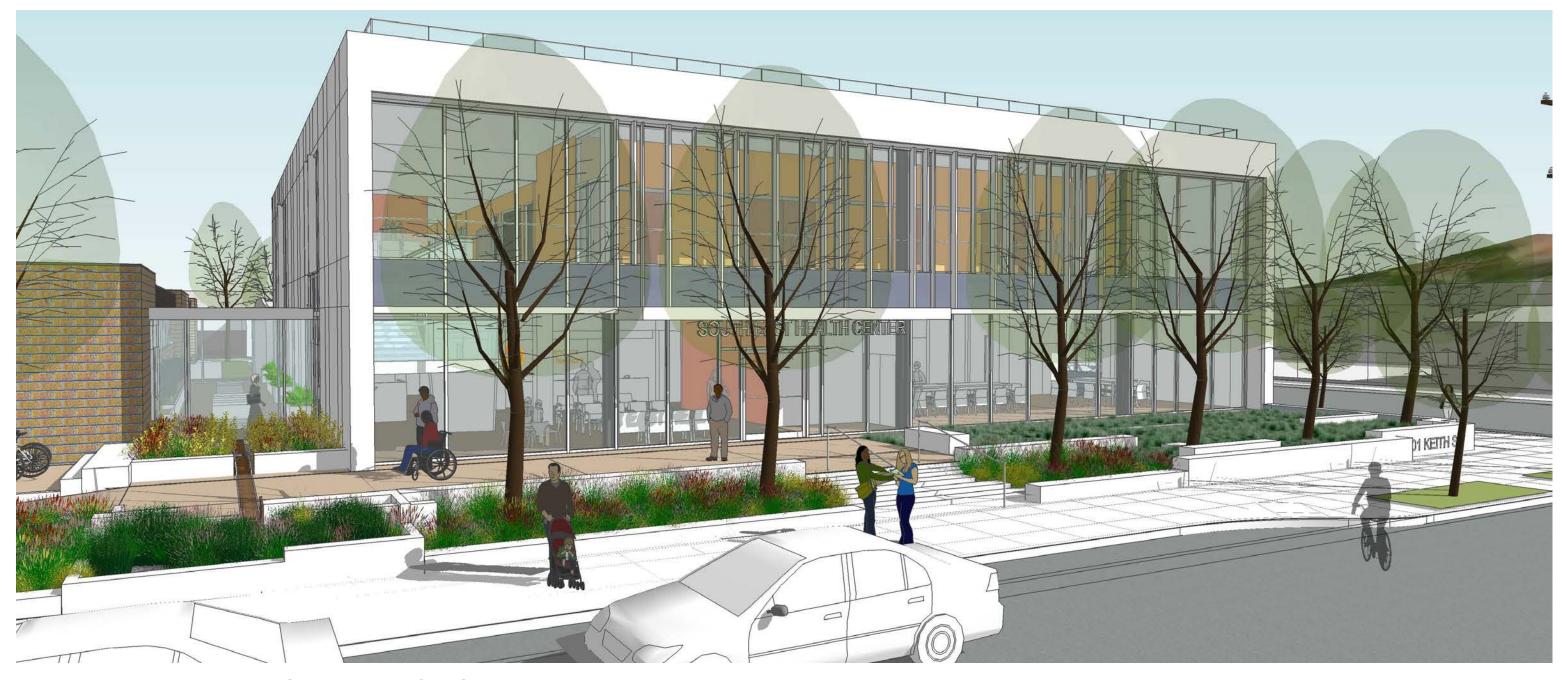

# SCHEMATIC DESIGN

APPROACH FROM PARKING

ENTRY VIEW AT KEITH STREET FACING PARK

WATER COLLECTION ELEMENTS

ENTRY PLAZA AND THE NARROWS

APPROACH FROM MARTIN LUTHER KING JR POOL & 3RD STREET RAIL

ARMSTRONG AVENUE BANCROFT AVENUE