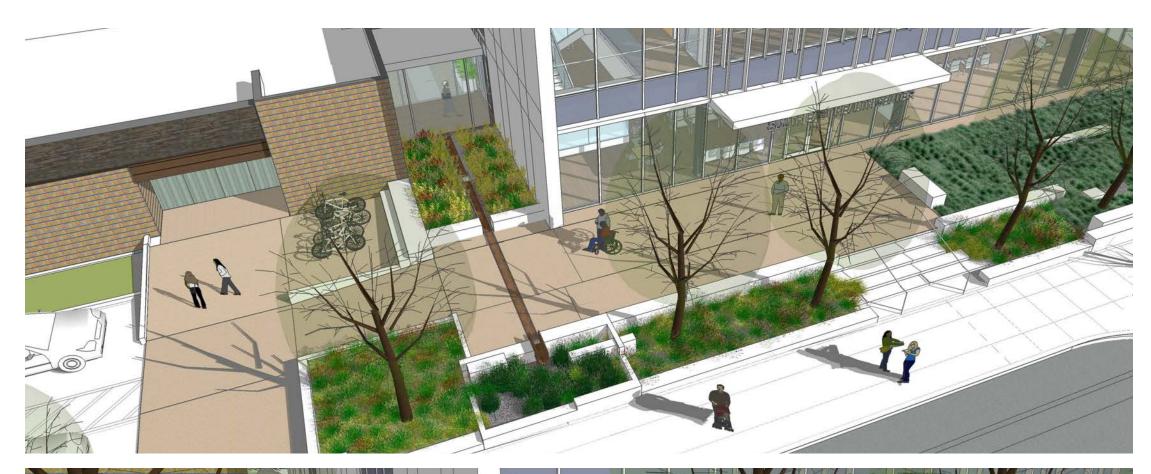

# SCHEMATIC DESIGN

APPROACH FROM PARKING

ENTRY VIEW AT KEITH STREET FACING PARK

WATER COLLECTION ELEMENTS

ENTRY PLAZA AND THE NARROWS

APPROACH FROM MARTIN LUTHER KING JR POOL & 3RD STREET RAIL

ARMSTRONG AVENUE BANCROFT AVENUE

BANCROFT AVENUE ARMSTRONG AVENUE

KEITH STREET