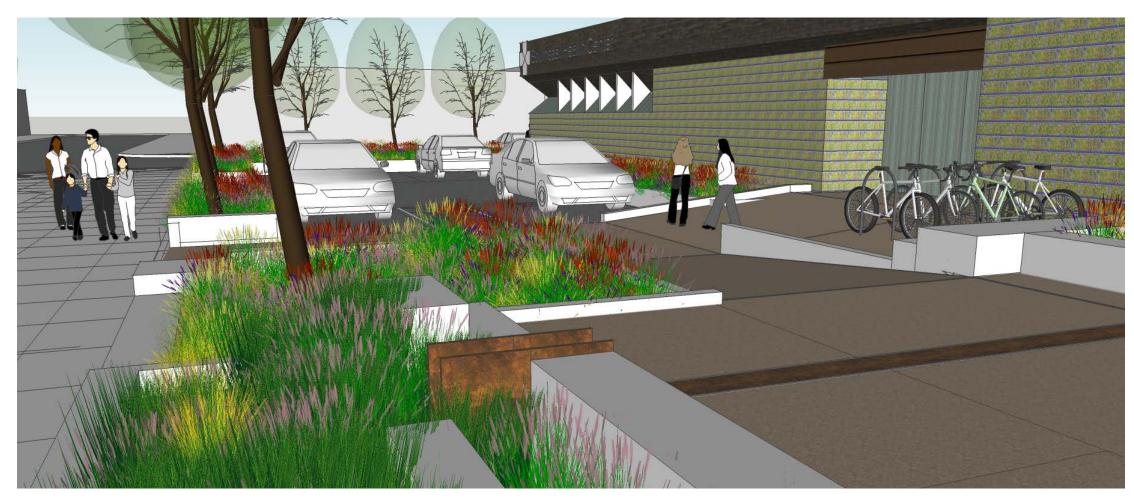

# SCHEMATIC DESIGN

APPROACH FROM PARKING

ENTRY VIEW AT KEITH STREET FACING PARK

WATER COLLECTION ELEMENTS

ENTRY PLAZA AND THE NARROWS

APPROACH FROM MARTIN LUTHER KING JR POOL & 3RD STREET RAIL

ARMSTRONG AVENUE BANCROFT AVENUE