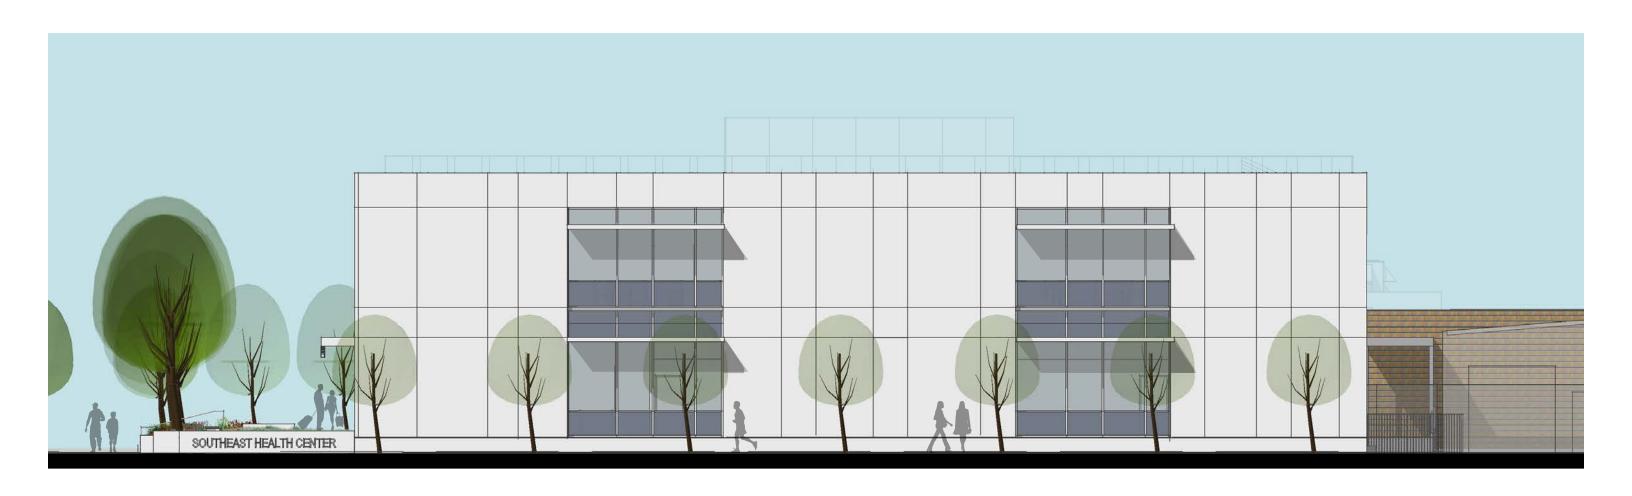

EN WITH COLOR

(FROM CDR CONCEPTUAL REVIEW)













**EXPRESSING INTERIOR COLOR TO THE OUTSIDE** 

## 4 OPTIONS FROM CDR CONCEPTUAL REVIEW

#### 1. SINGULAR



#### 2. CONTINUITY OF BASE





3. HORIZONTAL BANDING

4. FRAME

## 4 OPTIONS FROM CDR CONCEPTUAL REVIEW

### VIEW FROM THIRD STREET

#### 1. SINGULAR



#### 2. CONTINUITY OF BASE





3. HORIZONTAL BANDING

4. FRAME

## PREFERRED OPTION: #4 FRAME





## PREFERRED OPTION: #4 FRAME

#### VIEW FROM THIRD STREET



# SCHEMATIC DESIGN





APPROACH FROM PARKING





ENTRY VIEW AT KEITH STREET FACING PARK













WATER COLLECTION ELEMENTS











ENTRY PLAZA AND THE NARROWS



APPROACH FROM MARTIN LUTHER KING JR POOL & 3RD STREET RAIL

















ARMSTRONG AVENUE BANCROFT AVENUE





BANCROFT AVENUE ARMSTRONG AVENUE





KEITH STREET

#### **SOUTHWEST ELEVATION**





#### NORTHEAST ELEVATION









**ARMSTRONG** 



ARMSTRONG AVENUE

## THANK YOU!!!