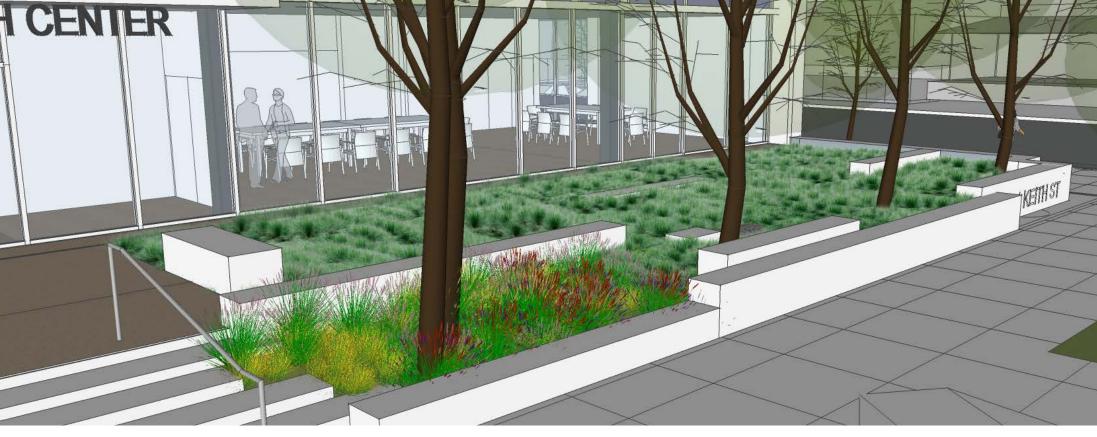

# SCHEMATIC DESIGN

APPROACH FROM PARKING

ENTRY VIEW AT KEITH STREET FACING PARK

WATER COLLECTION ELEMENTS

ENTRY PLAZA AND THE NARROWS

APPROACH FROM MARTIN LUTHER KING JR POOL & 3RD STREET RAIL

ARMSTRONG AVENUE BANCROFT AVENUE

BANCROFT AVENUE ARMSTRONG AVENUE

KEITH STREET