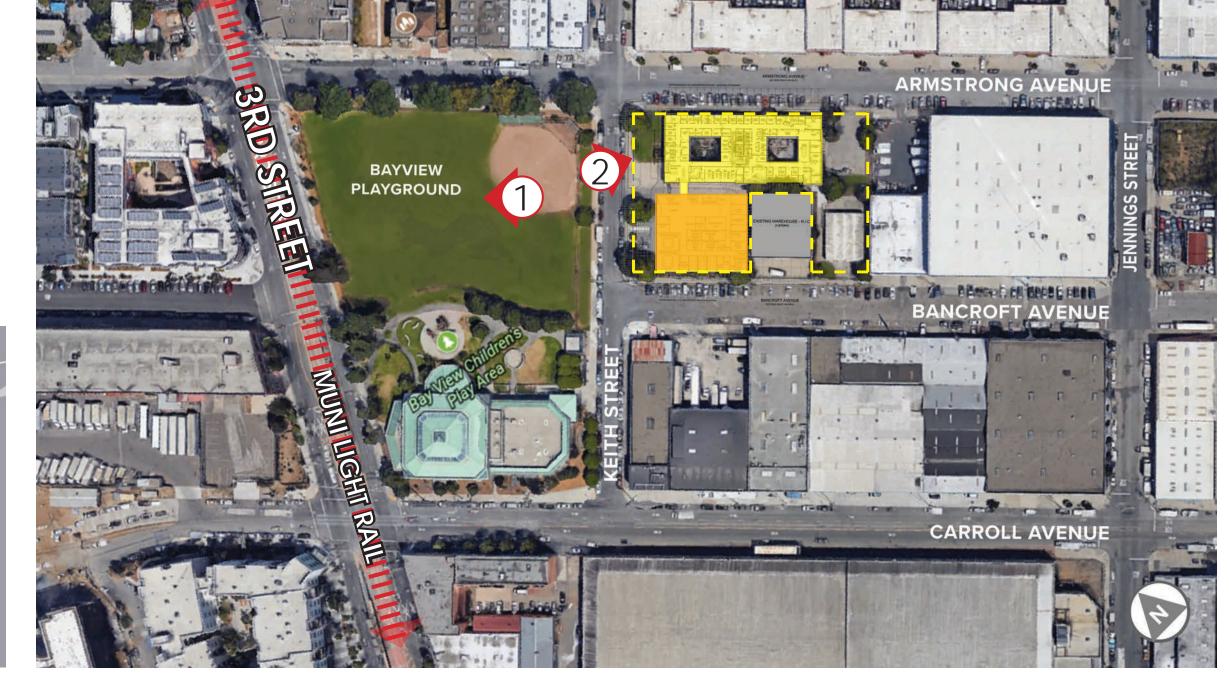

# Southeast Health Center Expansion

Civic Design Review Phase 1 Presentation

January 22, 2018



## **SITE**









## **SITE PLAN - EXISTING**



## **SITE PLAN - PROPOSED**



## PROPOSED FIRST FLOOR PLAN





## PROPOSED SECOND FLOOR PLAN





## **DESIGN OPPORTUNITIES:**

## 2ND FLOOR OPENS TO VIEWS OF PARK AND HILLS

(FROM CDR CONCEPTUAL REVIEW)







**ACROSS BAYVIEW PARK** 

**VIEW SOUTH** 

CANDLESTICK POINT TO SOUTHWEST

## **DESIGN OPPORTUNITIES:**

## FILTER VIEWS FOR PRIVACY & SOLAR CONTROL

(FROM CDR CONCEPTUAL REVIEW)











## **DESIGN OPPORTUNITIES:**

## OPEN & TRANSPARENT & ENLIVEN WITH COLOR

(FROM CDR CONCEPTUAL REVIEW)













**EXPRESSING INTERIOR COLOR TO THE OUTSIDE** 

## 4 OPTIONS FROM CDR CONCEPTUAL REVIEW

#### 1. SINGULAR



#### 2. CONTINUITY OF BASE





3. HORIZONTAL BANDING

4. FRAME

## 4 OPTIONS FROM CDR CONCEPTUAL REVIEW

### VIEW FROM THIRD STREET