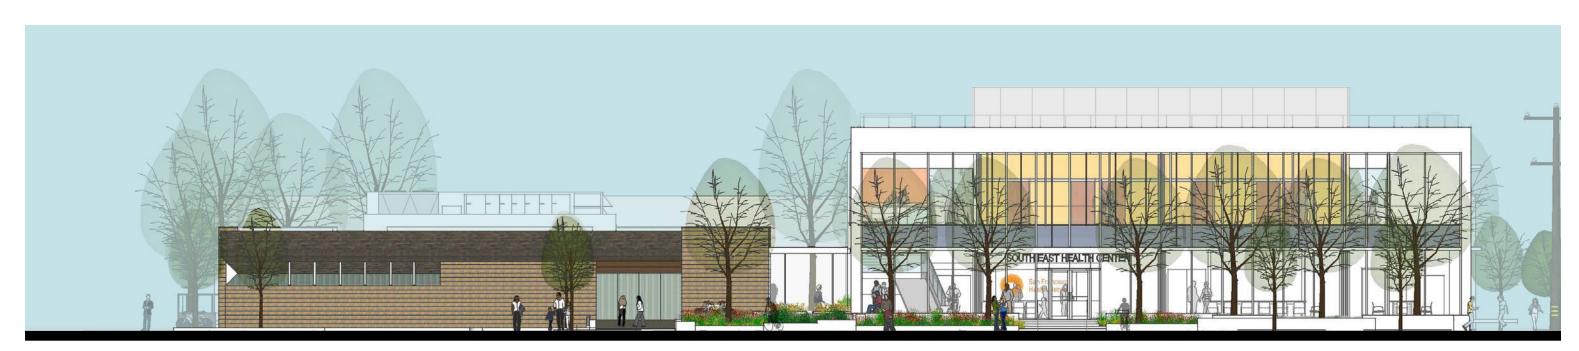

## 4 OPTIONS FROM CDR CONCEPTUAL REVIEW

#### 1. SINGULAR



#### 2. CONTINUITY OF BASE





3. HORIZONTAL BANDING

4. FRAME

## 4 OPTIONS FROM CDR CONCEPTUAL REVIEW

### VIEW FROM THIRD STREET

#### 1. SINGULAR



#### 2. CONTINUITY OF BASE





3. HORIZONTAL BANDING

4. FRAME

## PREFERRED OPTION: #4 FRAME





## PREFERRED OPTION: #4 FRAME

#### VIEW FROM THIRD STREET



# SCHEMATIC DESIGN





APPROACH FROM PARKING





ENTRY VIEW AT KEITH STREET FACING PARK













WATER COLLECTION ELEMENTS











ENTRY PLAZA AND THE NARROWS



APPROACH FROM MARTIN LUTHER KING JR POOL & 3RD STREET RAIL

















ARMSTRONG AVENUE BANCROFT AVENUE





BANCROFT AVENUE ARMSTRONG AVENUE





KEITH STREET

#### **SOUTHWEST ELEVATION**





#### NORTHEAST ELEVATION









**ARMSTRONG** 



ARMSTRONG AVENUE

## THANK YOU!!!