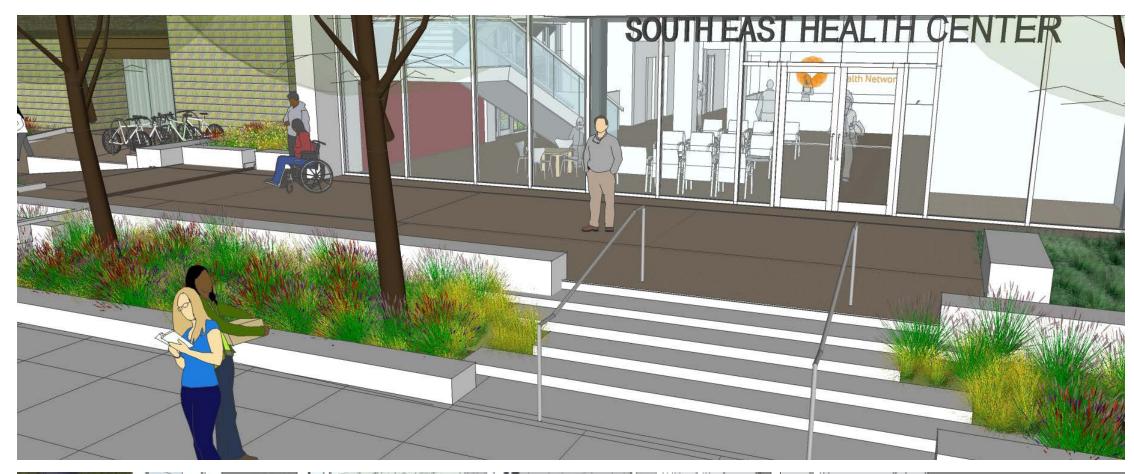

# SCHEMATIC DESIGN

APPROACH FROM PARKING

ENTRY VIEW AT KEITH STREET FACING PARK

WATER COLLECTION ELEMENTS

ENTRY PLAZA AND THE NARROWS

APPROACH FROM MARTIN LUTHER KING JR POOL & 3RD STREET RAIL

ARMSTRONG AVENUE BANCROFT AVENUE