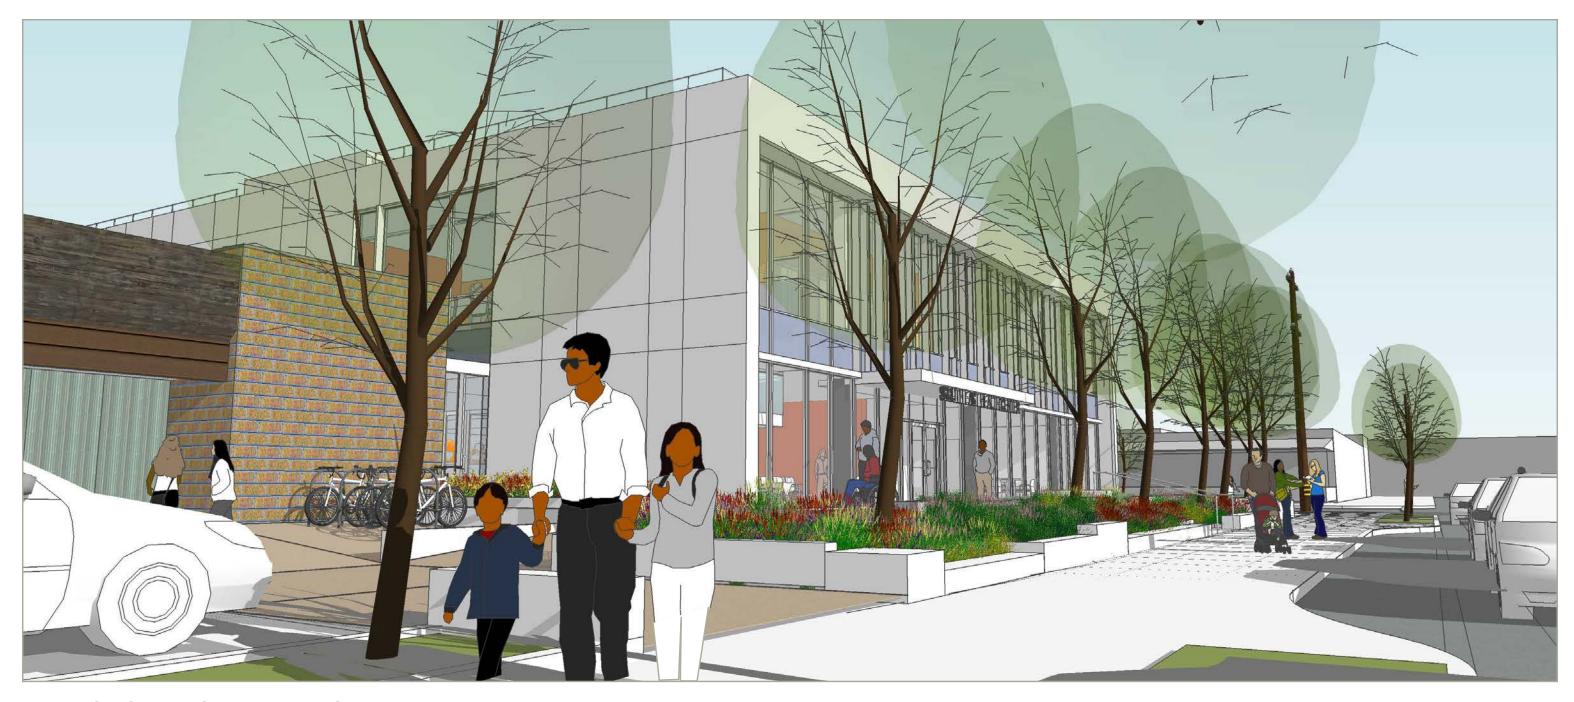

# SCHEMATIC DESIGN

APPROACH FROM PARKING

ENTRY VIEW AT KEITH STREET FACING PARK

WATER COLLECTION ELEMENTS

ENTRY PLAZA AND THE NARROWS

APPROACH FROM MARTIN LUTHER KING JR POOL & 3RD STREET RAIL

ARMSTRONG AVENUE BANCROFT AVENUE