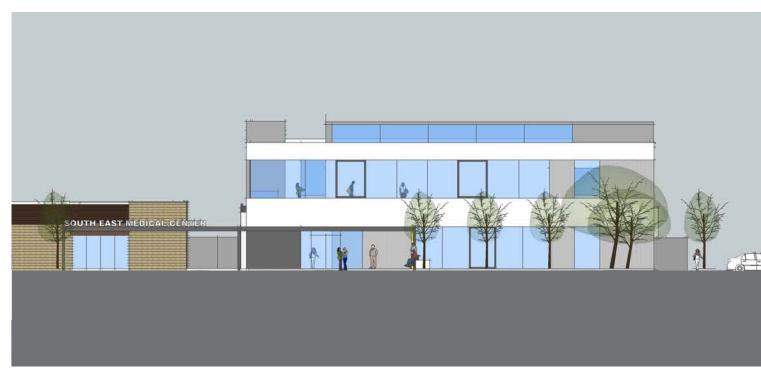

ast Health Center Expansion

Civic Design Review Phase 1 Presentation

January 22, 2018



## **SITE**









## **SITE PLAN - EXISTING**



## **SITE PLAN - PROPOSED**



## PROPOSED FIRST FLOOR PLAN





## PROPOSED SECOND FLOOR PLAN





## **DESIGN OPPORTUNITIES:**

## 2ND FLOOR OPENS TO VIEWS OF PARK AND HILLS

(FROM CDR CONCEPTUAL REVIEW)







**ACROSS BAYVIEW PARK** 

**VIEW SOUTH** 

CANDLESTICK POINT TO SOUTHWEST

## **DESIGN OPPORTUNITIES:**

## FILTER VIEWS FOR PRIVACY & SOLAR CONTROL

(FROM CDR CONCEPTUAL REVIEW)











## **DESIGN OPPORTUNITIES:**

## OPEN & TRANSPARENT & ENLIVEN WITH COLOR

(FROM CDR CONCEPTUAL REVIEW)













**EXPRESSING INTERIOR COLOR TO THE OUTSIDE** 

## 4 OPTIONS FROM CDR CONCEPTUAL REVIEW

#### 1. SINGULAR



#### 2. CONTINUITY OF BASE





3. HORIZONTAL BANDING

4. FRAME

## 4 OPTIONS FROM CDR CONCEPTUAL REVIEW

### VIEW FROM THIRD STREET

#### 1. SINGULAR



#### 2. CONTINUITY OF BASE





3. HORIZONTAL BANDING

4. FRAME

## PREFERRED OPTION: #4 FRAME





## PREFERRED OPTION: #4 FRAME

#### VIEW FROM THIRD STREET



# SCHEMATIC DESIGN





APPROACH FROM PARKING





ENTRY VIEW AT KEITH STREET FACING PARK













WATER COLLECTION ELEMENTS











ENTRY PLAZA AND THE NARROWS



APPROACH FROM MARTIN LUTHER KING JR POOL & 3RD STREET RAIL

















ARMSTRONG AVENUE BANCROFT AVENUE





BANCROFT AVENUE ARMSTRONG AVENUE





KEITH STREET

#### **SOUTHWEST ELEVATION**





#### NORTHEAST ELEVATION









**ARMSTRONG** 



ARMSTRONG AVENUE

## THANK YOU!!!