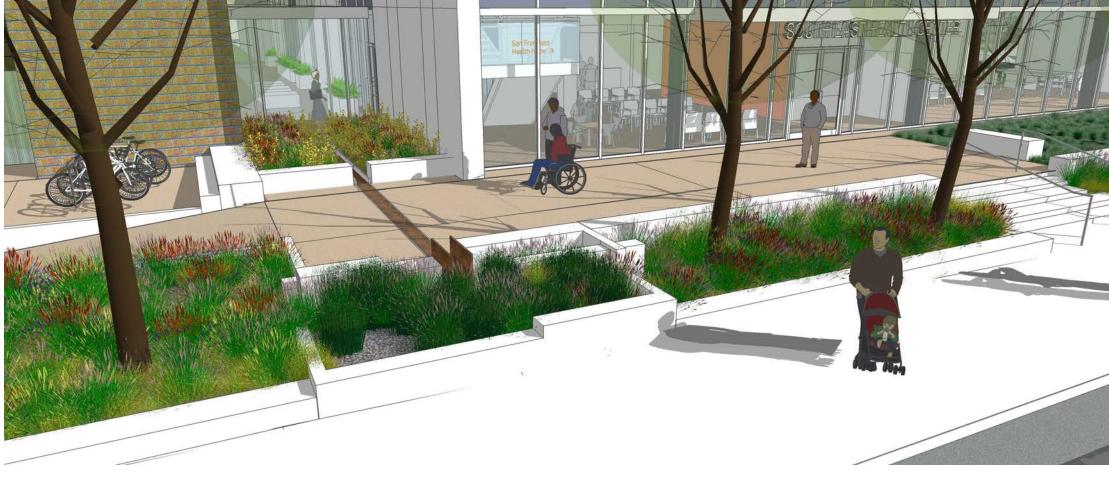

# SCHEMATIC DESIGN

APPROACH FROM PARKING

ENTRY VIEW AT KEITH STREET FACING PARK

WATER COLLECTION ELEMENTS

ENTRY PLAZA AND THE NARROWS

APPROACH FROM MARTIN LUTHER KING JR POOL & 3RD STREET RAIL

ARMSTRONG AVENUE BANCROFT AVENUE

BANCROFT AVENUE ARMSTRONG AVENUE

KEITH STREET