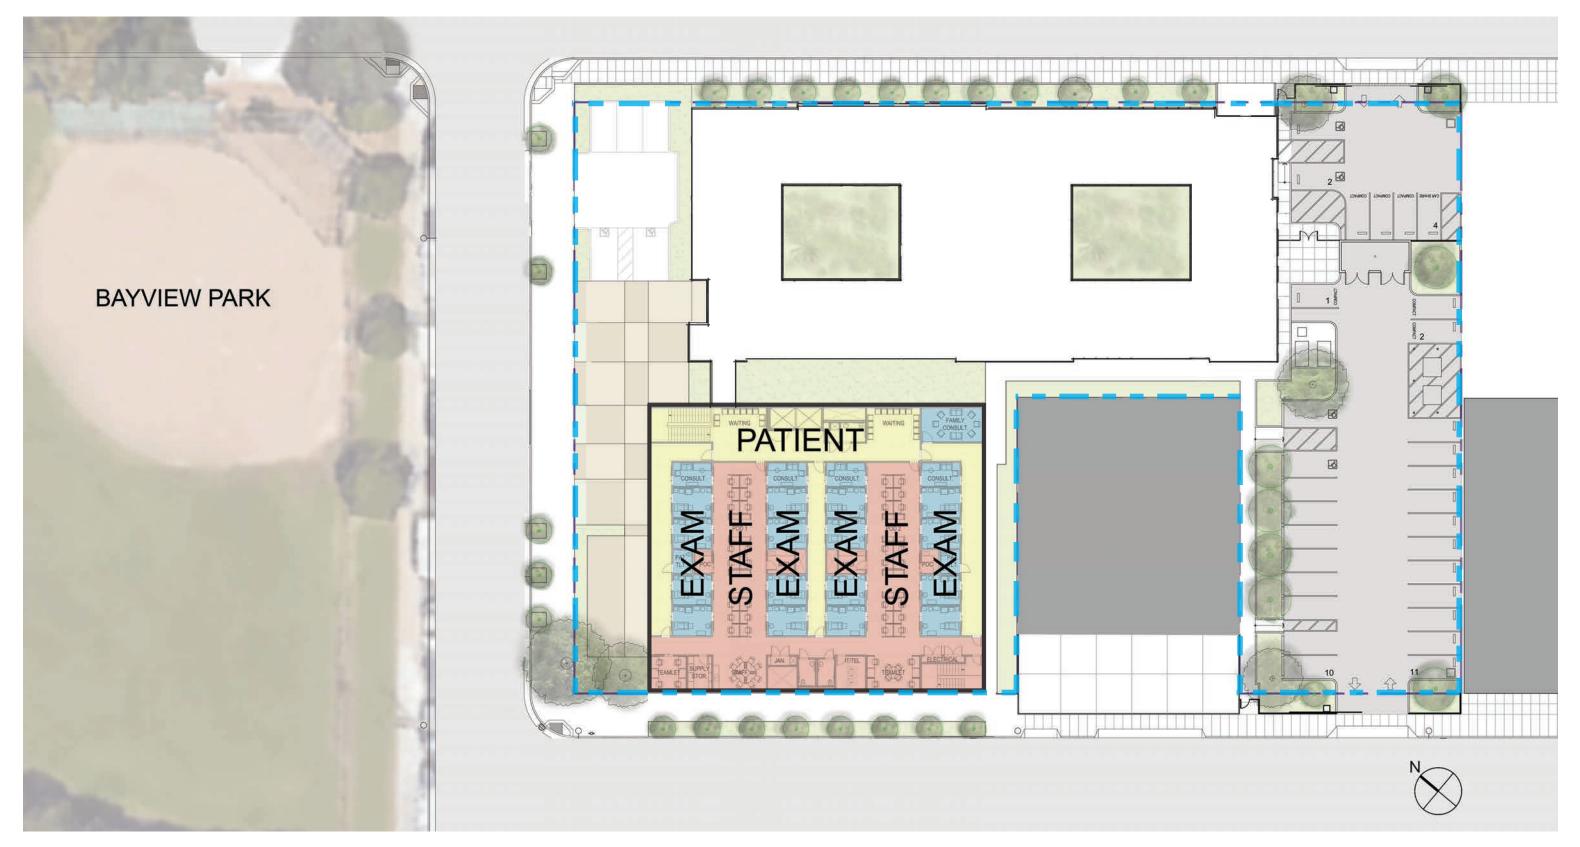

# Southeast Health Center Expansion

Civic Design Review Phase 1 Presentation

January 22, 2018



## **SITE**









## **SITE PLAN - EXISTING**



## **SITE PLAN - PROPOSED**



## PROPOSED FIRST FLOOR PLAN





## PROPOSED SECOND FLOOR PLAN





## **DESIGN OPPORTUNITIES:**

## 2ND FLOOR OPENS TO VIEWS OF PARK AND HILLS

(FROM CDR CONCEPTUAL REVIEW)







**ACROSS BAYVIEW PARK** 

**VIEW SOUTH** 

CANDLESTICK POINT TO SOUTHWEST

## **DESIGN OPPORTUNITIES:**

## FILTER VIEWS FOR PRIVACY & SOLAR CONTROL

(FROM CDR CONCEPTUAL REVIEW)











## **DESIGN OPPORTUNITIES:**

## OPEN & TRANSPARENT & ENLIVEN WITH COLOR

(FROM CDR CONCEPTUAL REVIEW)













**EXPRESSING INTERIOR COLOR TO THE OUTSIDE** 

## 4 OPTIONS FROM CDR CONCEPTUAL REVIEW

#### 1. SINGULAR



#### 2. CONTINUITY OF BASE





3. HORIZONTAL BANDING

4. FRAME

## 4 OPTIONS FROM CDR CONCEPTUAL REVIEW

### VIEW FROM THIRD STREET

#### 1. SINGULAR



#### 2. CONTINUITY OF BASE





3. HORIZONTAL BANDING

4. FRAME

## PREFERRED OPTION: #4 FRAME





## PREFERRED OP