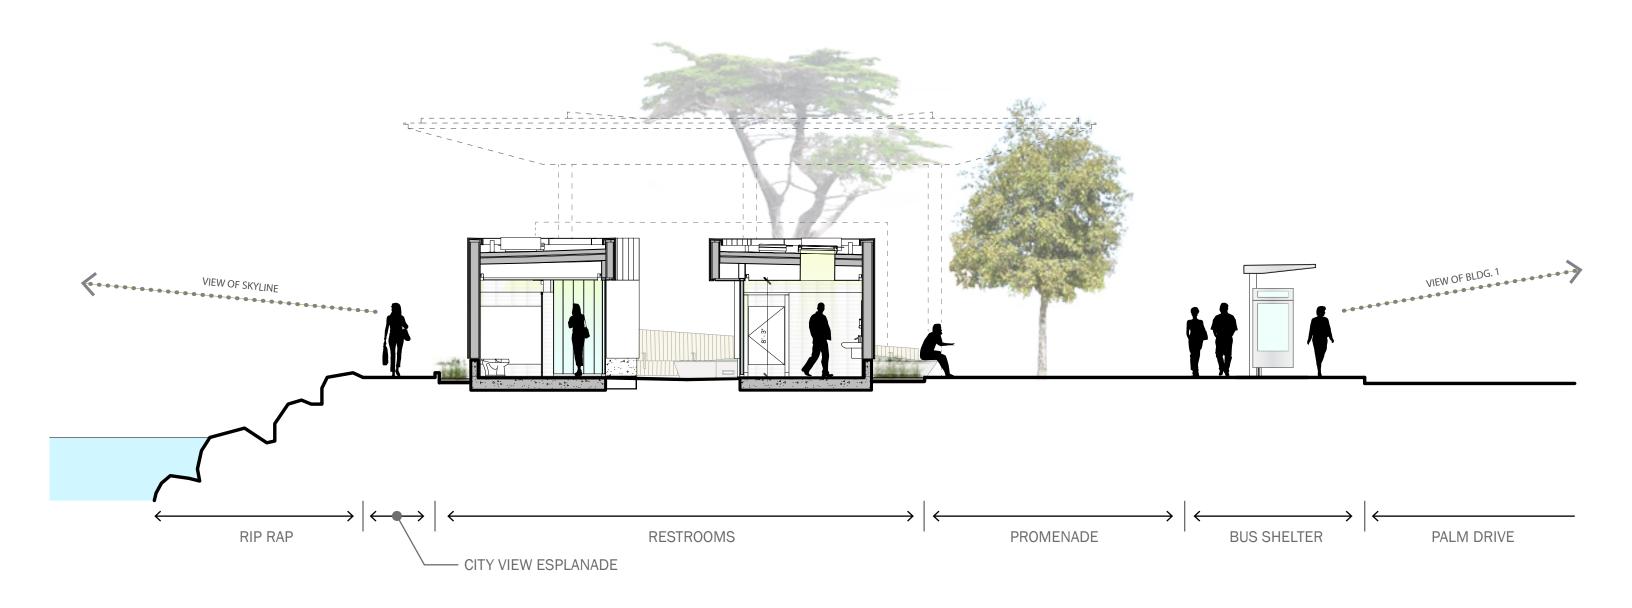

CONCRETE - POURED-IN-

PLACE

(CURB)

SEATING CUBES SOUTH RESTROOMS **BIORETENTION** 

EAST ELEVATION

WEST ELEVATION

STOREFRONT EXAMPLE

STOREFRONT MULLION DETAIL, HEAD