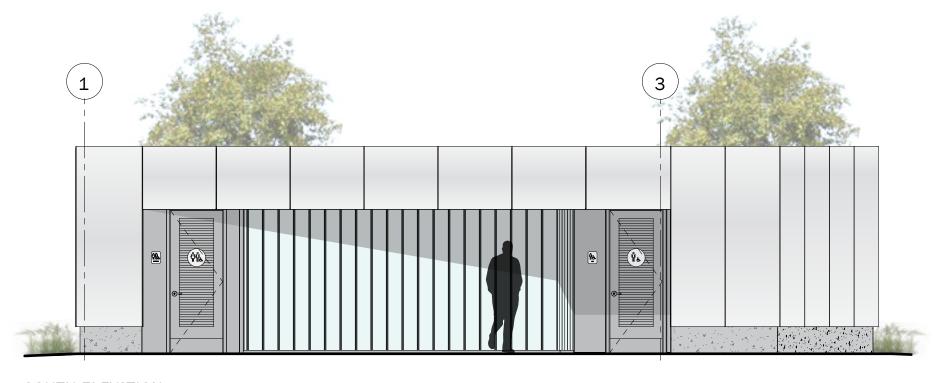

CONCRETE - POURED-IN-

PLACE

(CURB)

SEATING CUBES SOUTH RESTROOMS **BIORETENTION** 

EAST ELEVATION

WEST ELEVATION

STOREFRONT EXAMPLE

STOREFRONT MULLION DETAIL, HEAD