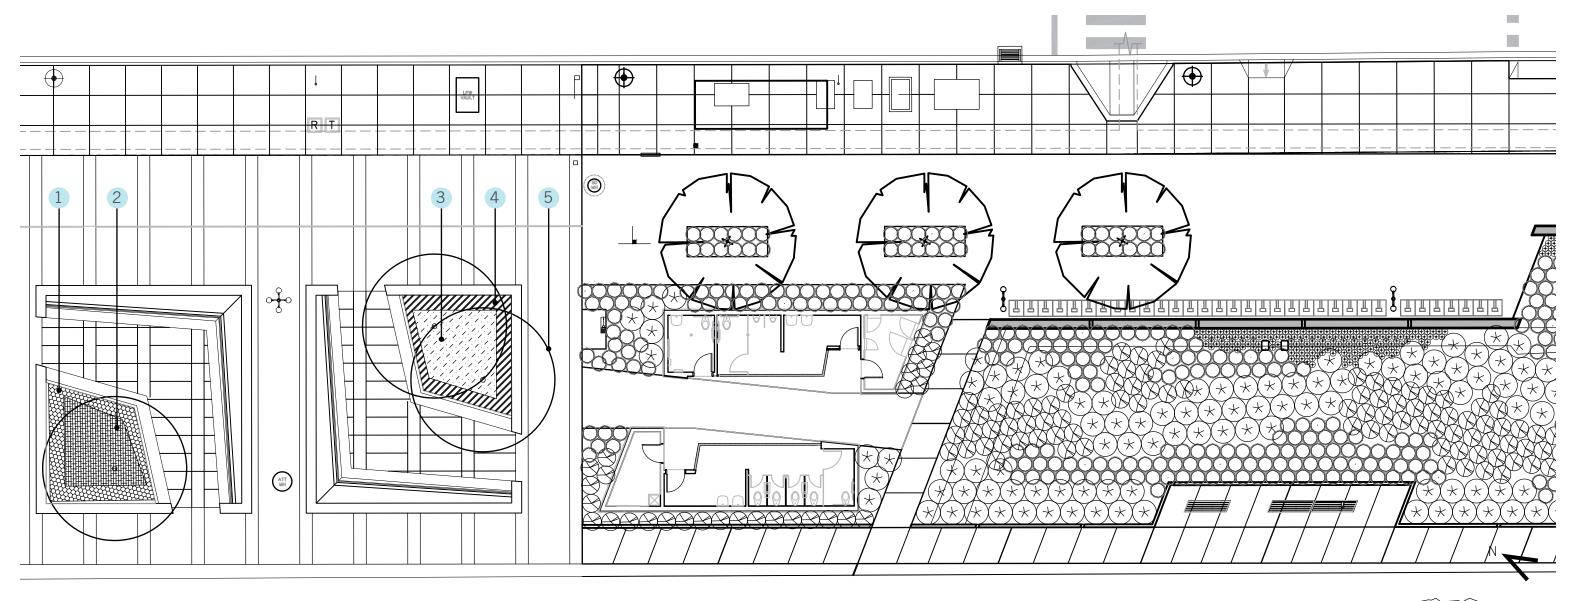

CONCRETE - POURED-IN-

PLACE

(CURB)

SEATING CUBES SOUTH RESTROOMS **BIORETENTION** 

EAST ELEVATION

WEST ELEVATION

STOREFRONT EXAMPLE

STOREFRONT MULLION DETAIL, HEAD

STOREFRONT MULLION DETAIL, BASE

ATRIPLEX CALIFORNICA

BEGA WALL LIGHTS

→ MAST LIGHTS