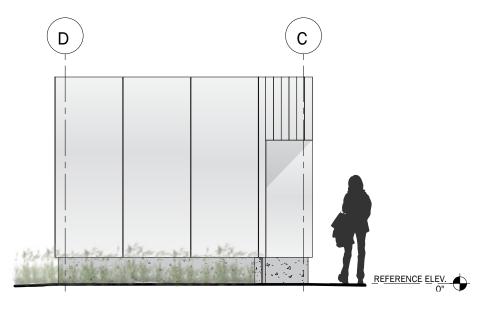

CONCRETE - POURED-IN-

PLACE

(CURB)

SEATING CUBES SOUTH RESTROOMS **BIORETENTION** 

EAST ELEVATION

WEST ELEVATION

STOREFRONT EXAMPLE

STOREFRONT MULLION DETAIL, HEAD