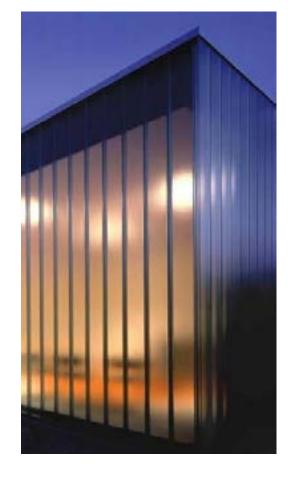

LOUVRE LENS, SANAA, LENS, FRANCE

ALUMINUM COMPOSITE PANEL - COIL, C-BRITE, NATURAL FINISH (EXTERIOR WALLS)

ALUMINUM COMPOSITE PANEL - DETAIL IMAGE

CHANNEL GLASS - DAYTIME (EXTERIOR WALLS)

METAL - RAL (HOLLOW METAL DOOR FRAMES, LOUVERS)

NIGHTIME

CLEAR ANODIZED ALUMINUM (CHANNEL GLASS FRAME, MISC.)

DECORATIVE LIGHT ROCK BALLAST (ROOF)

SMOOTH PLASTER - WHITE (EXTERIOR SOFFIT)

CERAMIC TILE - EMSER AREA TILE GLOSSY WHITE, 4.25" x 10" (INTERIOR WALLS)