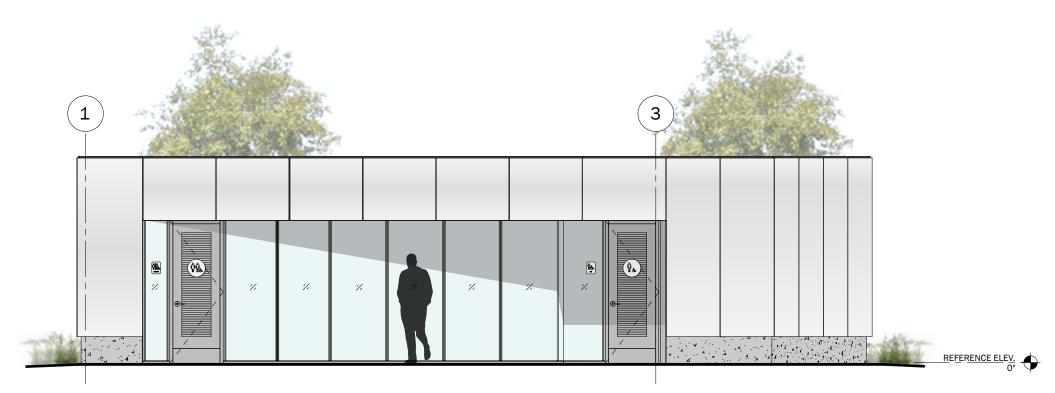

CONCRETE - POURED-IN-

PLACE

(CURB)

SEATING CUBES SOUTH RESTROOMS **BIORETENTION** 

EAST ELEVATION

WEST ELEVATION

STOREFRONT EXAMPLE

STOREFRONT MULLION DETAIL, HEAD