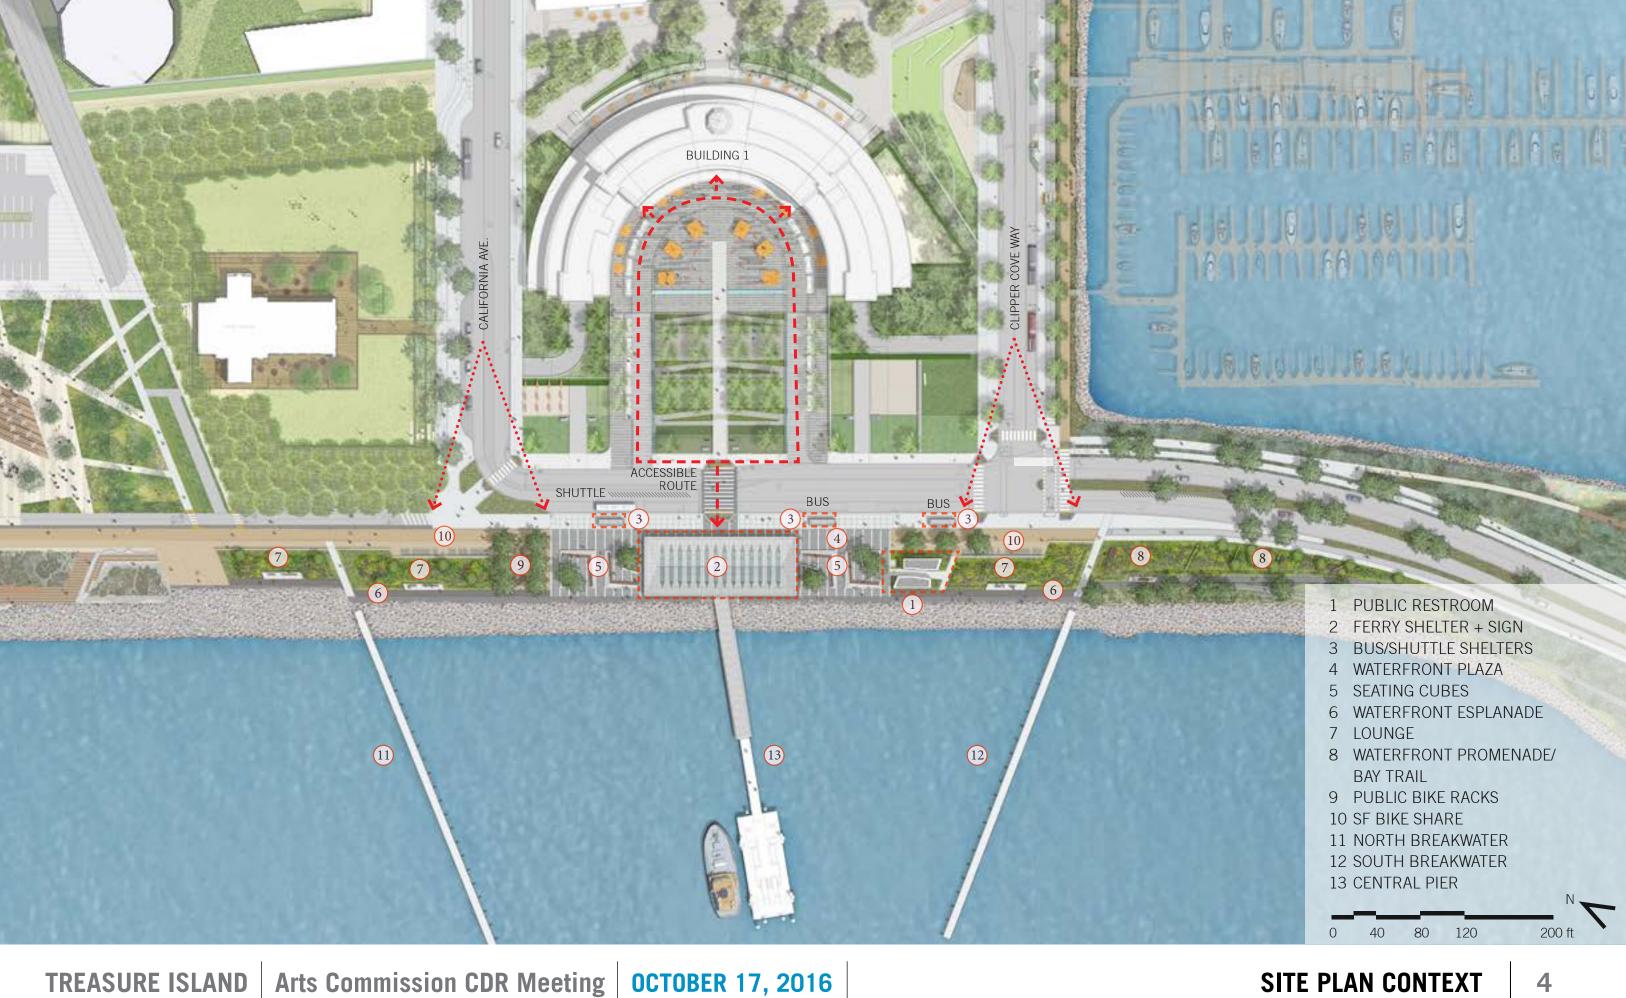

CONCRETE - POURED-IN-

PLACE

(CURB)

SEATING CUBES SOUTH RESTROOMS **BIORETENTION** 

EAST ELEVATION

WEST ELEVATION

STOREFRONT EXAMPLE

STOREFRONT MULLION DETAIL, HEAD