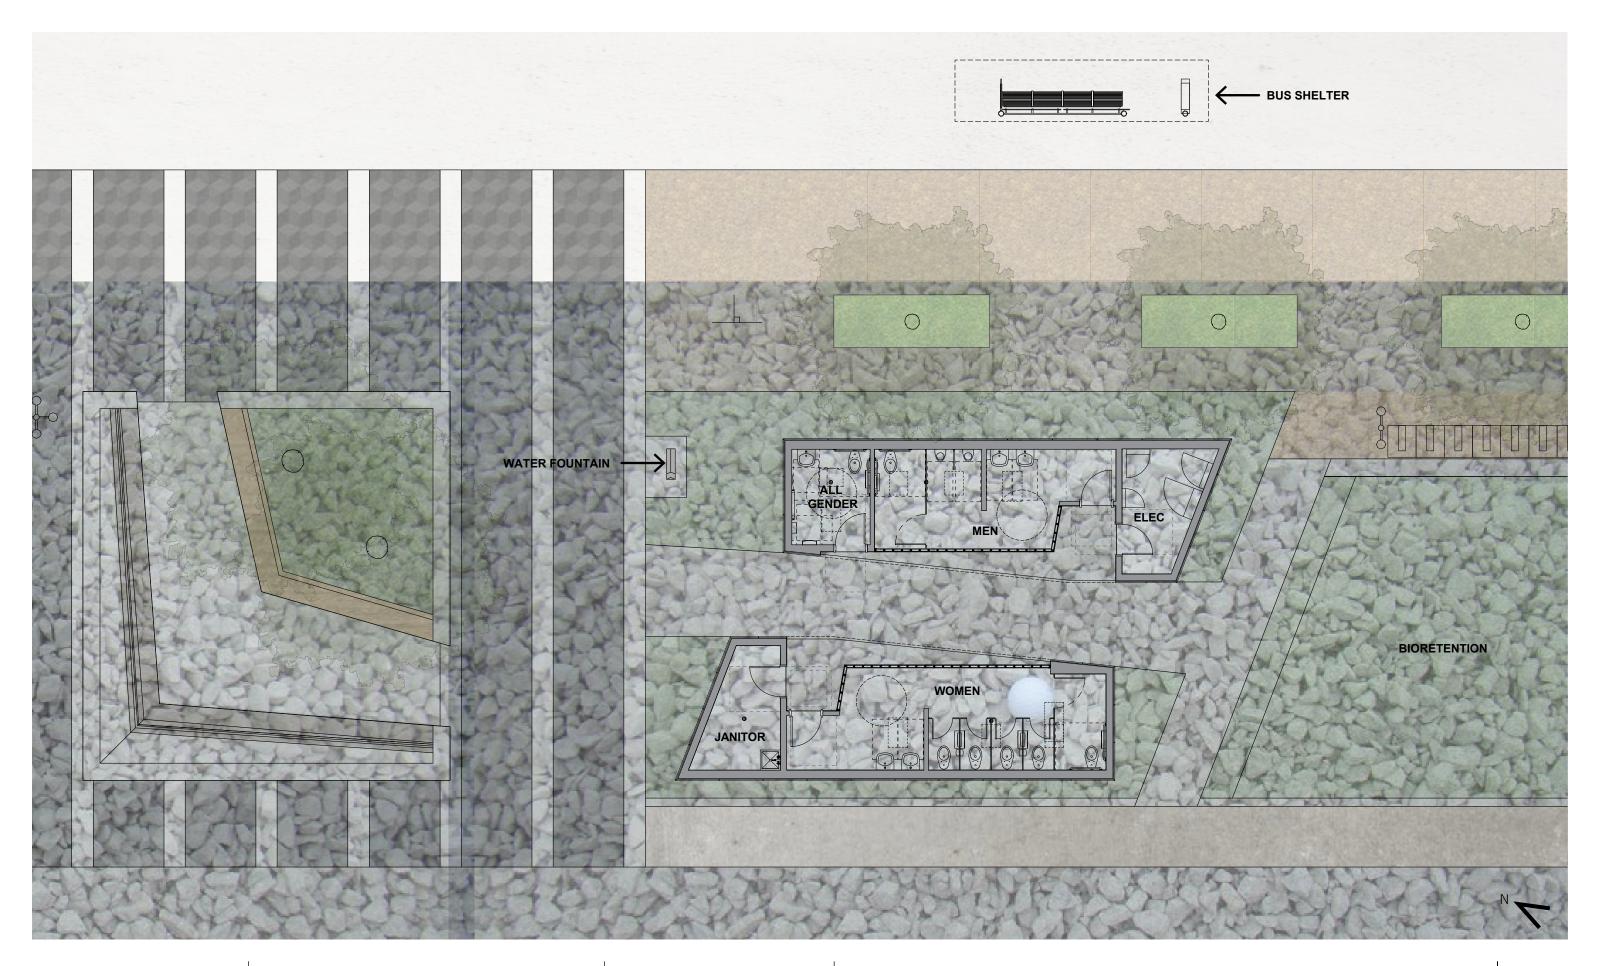

CONCRETE - POURED-IN-

PLACE

(CURB)

SEATING CUBES SOUTH RESTROOMS **BIORETENTION** 

EAST ELEVATION

WEST ELEVATION

STOREFRONT EXAMPLE

STOREFRONT MULLION DETAIL, HEAD