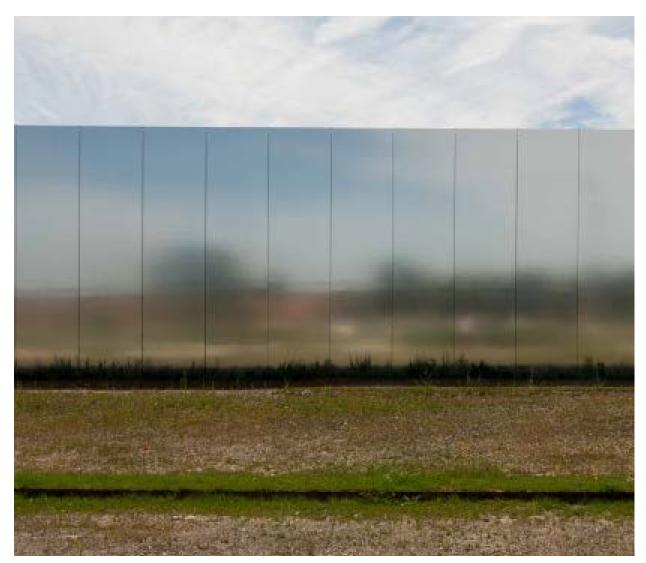

LOUVRE LENS, SANAA, LENS, FRANCE

ALUMINUM COMPOSITE PANEL - COIL, C-BRITE, NATURAL FINISH (EXTERIOR WALLS)

ALUMINUM COMPOSITE PANEL - DETAIL IMAGE

CHANNEL GLASS - DAYTIME (EXTERIOR WALLS)

METAL - RAL (HOLLOW METAL DOOR FRAMES, LOUVERS)