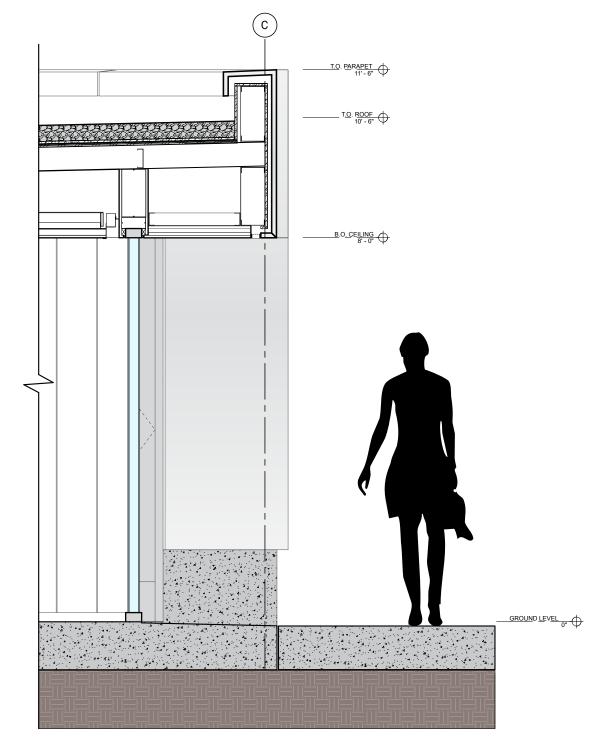

STOREFRONT MULLION DETAIL, BASE

ATRIPLEX CALIFORNICA

BEGA WALL LIGHTS

→ MAST LIGHTS