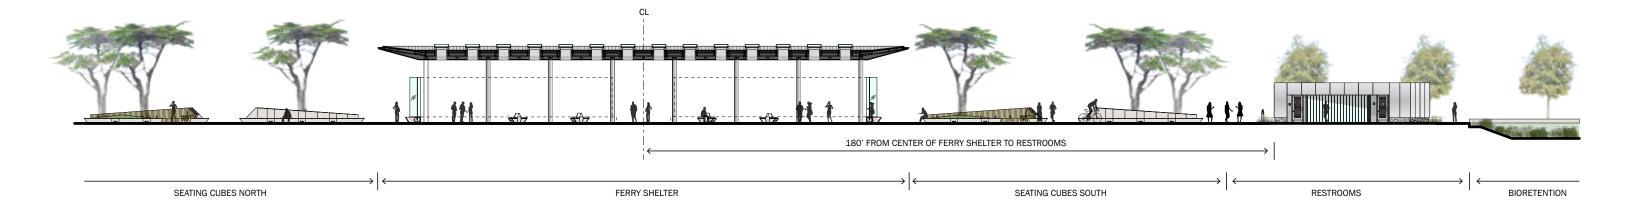

CONCRETE - POURED-IN-

PLACE

(CURB)

SEATING CUBES SOUTH RESTROOMS **BIORETENTION** 

EAST ELEVATION

WEST ELEVATION

STOREFRONT EXAMPLE

STOREFRONT MULLION DETAIL, HEAD