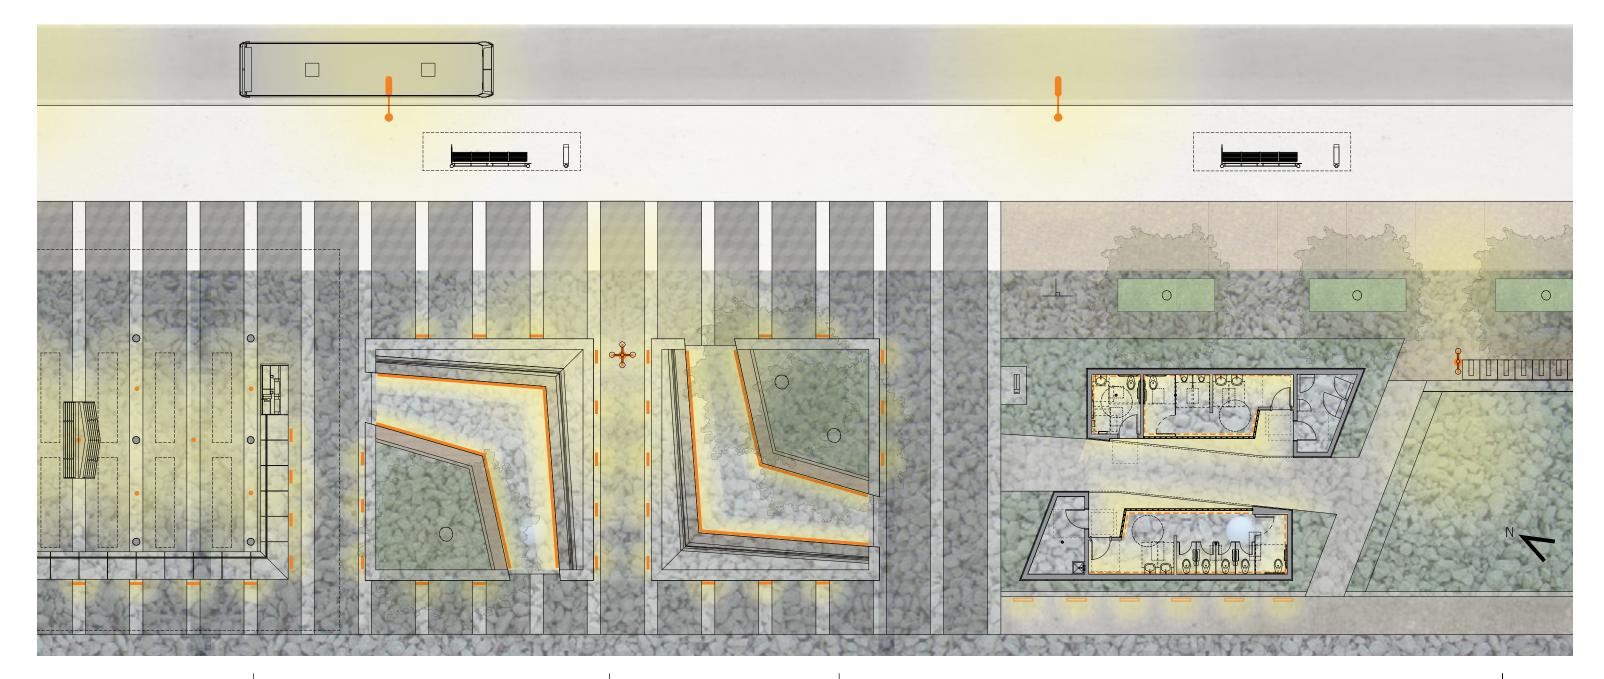

CONCRETE - POURED-IN-

PLACE

(CURB)

SEATING CUBES SOUTH RESTROOMS **BIORETENTION** 

EAST ELEVATION

WEST ELEVATION

STOREFRONT EXAMPLE

STOREFRONT MULLION DETAIL, HEAD