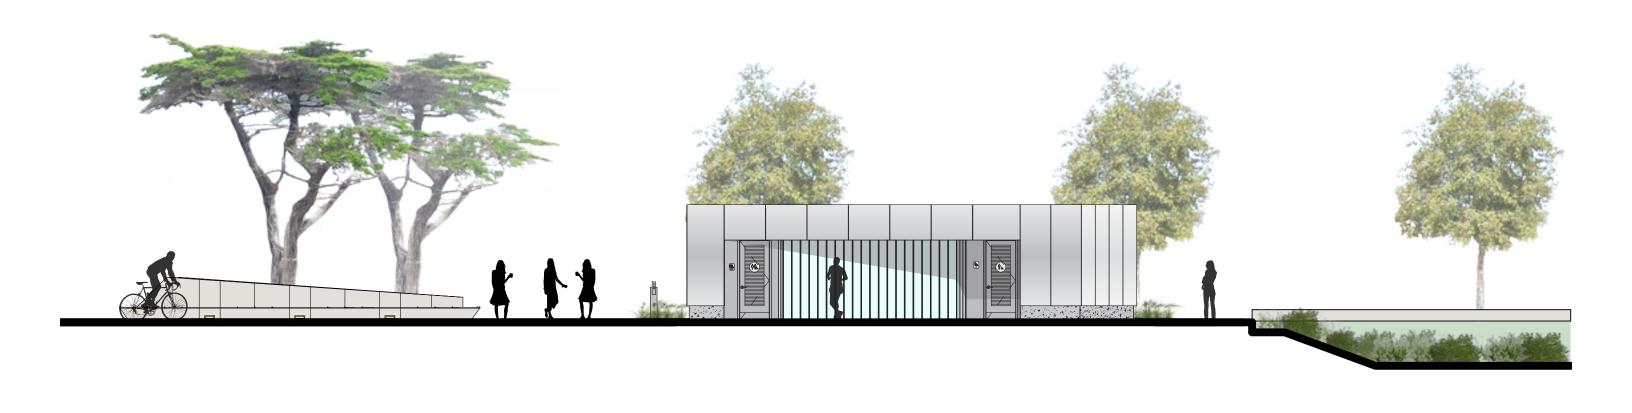

CONCRETE - POURED-IN-

PLACE

(CURB)

SEATING CUBES SOUTH RESTROOMS **BIORETENTION** 

EAST ELEVATION

WEST ELEVATION

STOREFRONT EXAMPLE

STOREFRONT MULLION DETAIL, HEAD