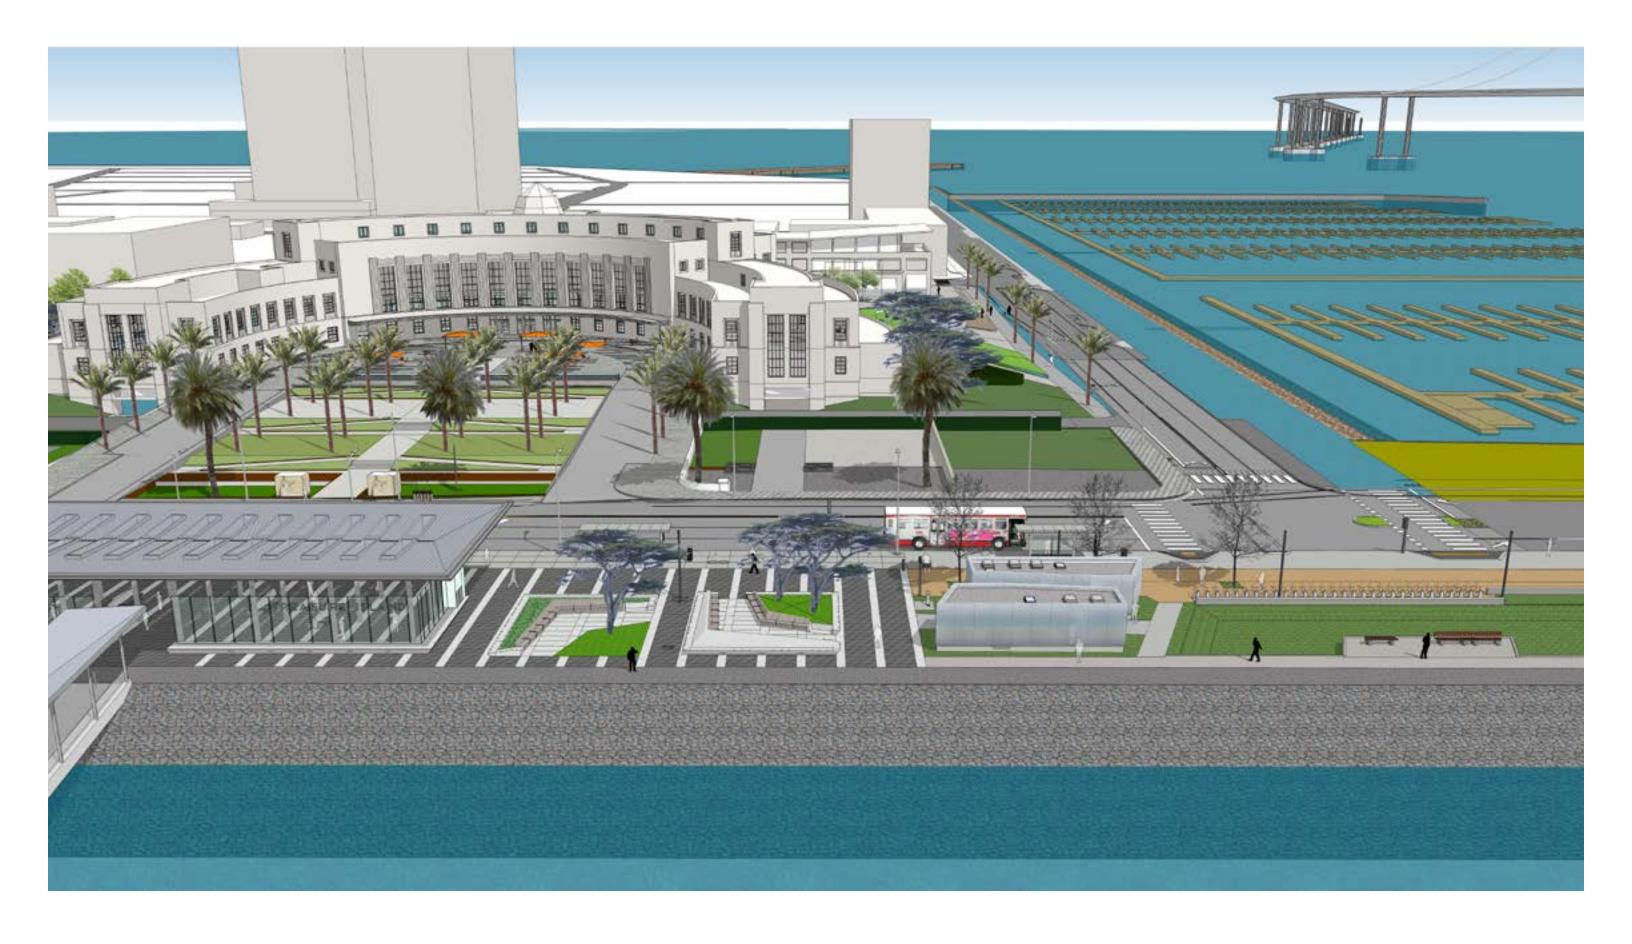

CONCRETE - POURED-IN-

PLACE

(CURB)

SEATING CUBES SOUTH RESTROOMS **BIORETENTION** 

EAST ELEVATION

WEST ELEVATION

STOREFRONT EXAMPLE

STOREFRONT MULLION DETAIL, HEAD