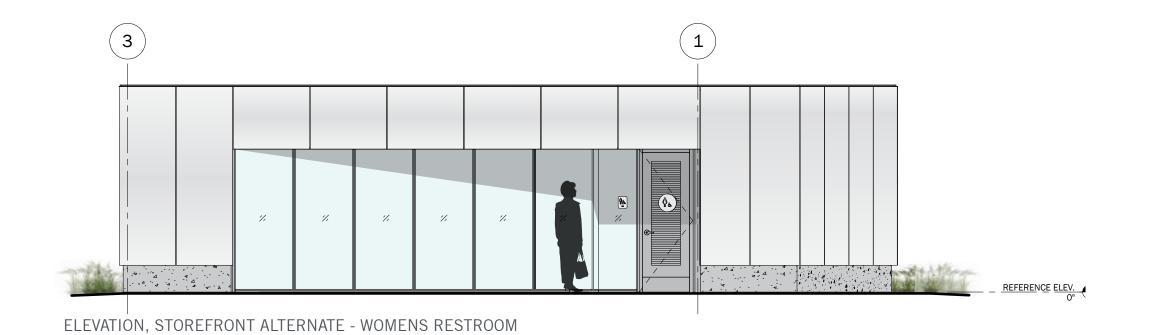

CONCRETE - POURED-IN-

PLACE

(CURB)

SEATING CUBES SOUTH RESTROOMS **BIORETENTION** 

EAST ELEVATION

WEST ELEVATION

STOREFRONT EXAMPLE

STOREFRONT MULLION DETAIL, HEAD