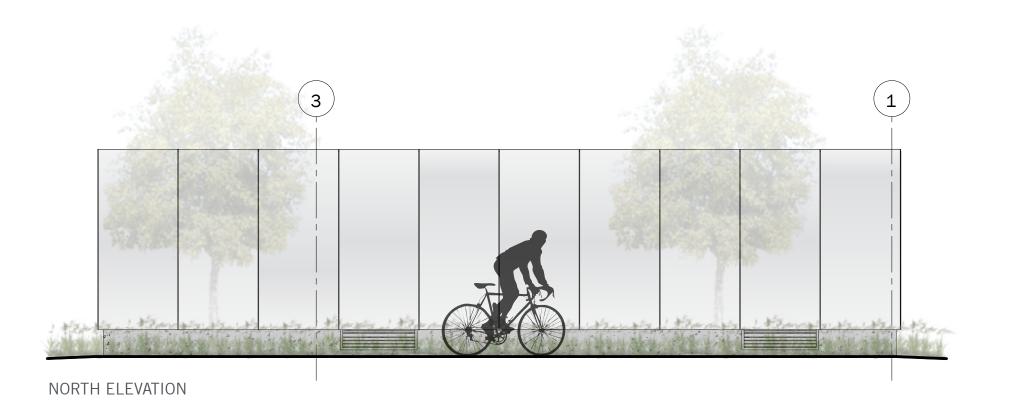

CONCRETE - POURED-IN-

PLACE

(CURB)

SEATING CUBES SOUTH RESTROOMS **BIORETENTION** 

EAST ELEVATION

WEST ELEVATION

STOREFRONT EXAMPLE

STOREFRONT MULLION DETAIL, HEAD