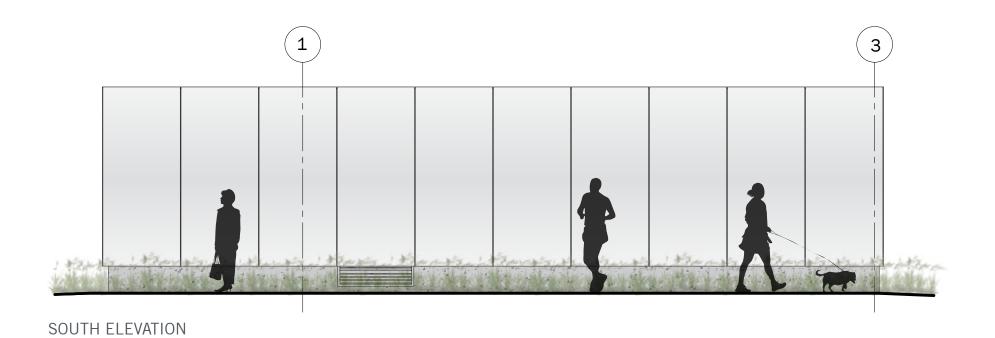

CONCRETE - POURED-IN-

PLACE

(CURB)

SEATING CUBES SOUTH RESTROOMS **BIORETENTION** 

EAST ELEVATION

WEST ELEVATION

STOREFRONT EXAMPLE

STOREFRONT MULLION DETAIL, HEAD