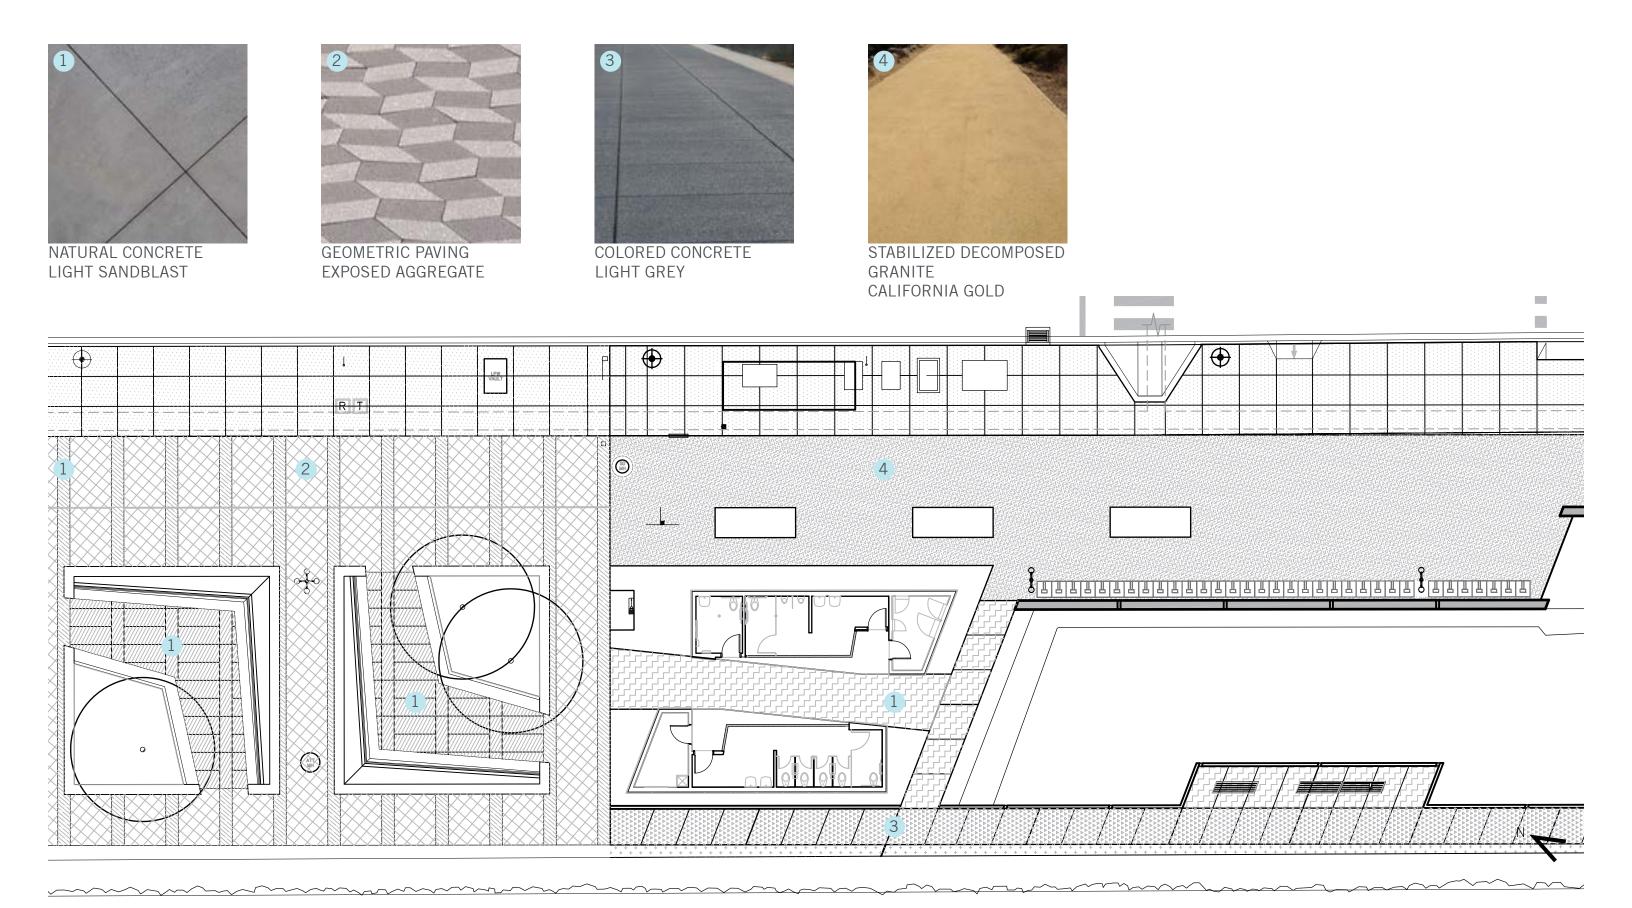

CONCRETE - POURED-IN-

PLACE

(CURB)

SEATING CUBES SOUTH RESTROOMS **BIORETENTION** 

EAST ELEVATION

WEST ELEVATION

STOREFRONT EXAMPLE

STOREFRONT MULLION DETAIL, HEAD