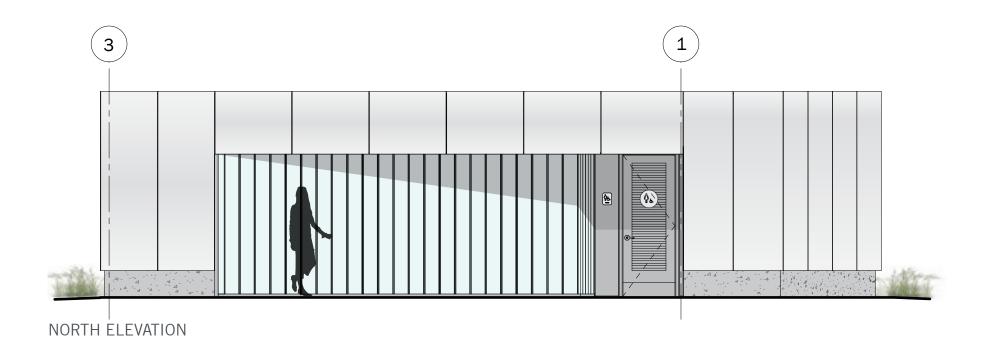

CONCRETE - POURED-IN-

PLACE

(CURB)

SEATING CUBES SOUTH RESTROOMS **BIORETENTION** 

EAST ELEVATION

WEST ELEVATION

STOREFRONT EXAMPLE

STOREFRONT MULLION DETAIL, HEAD