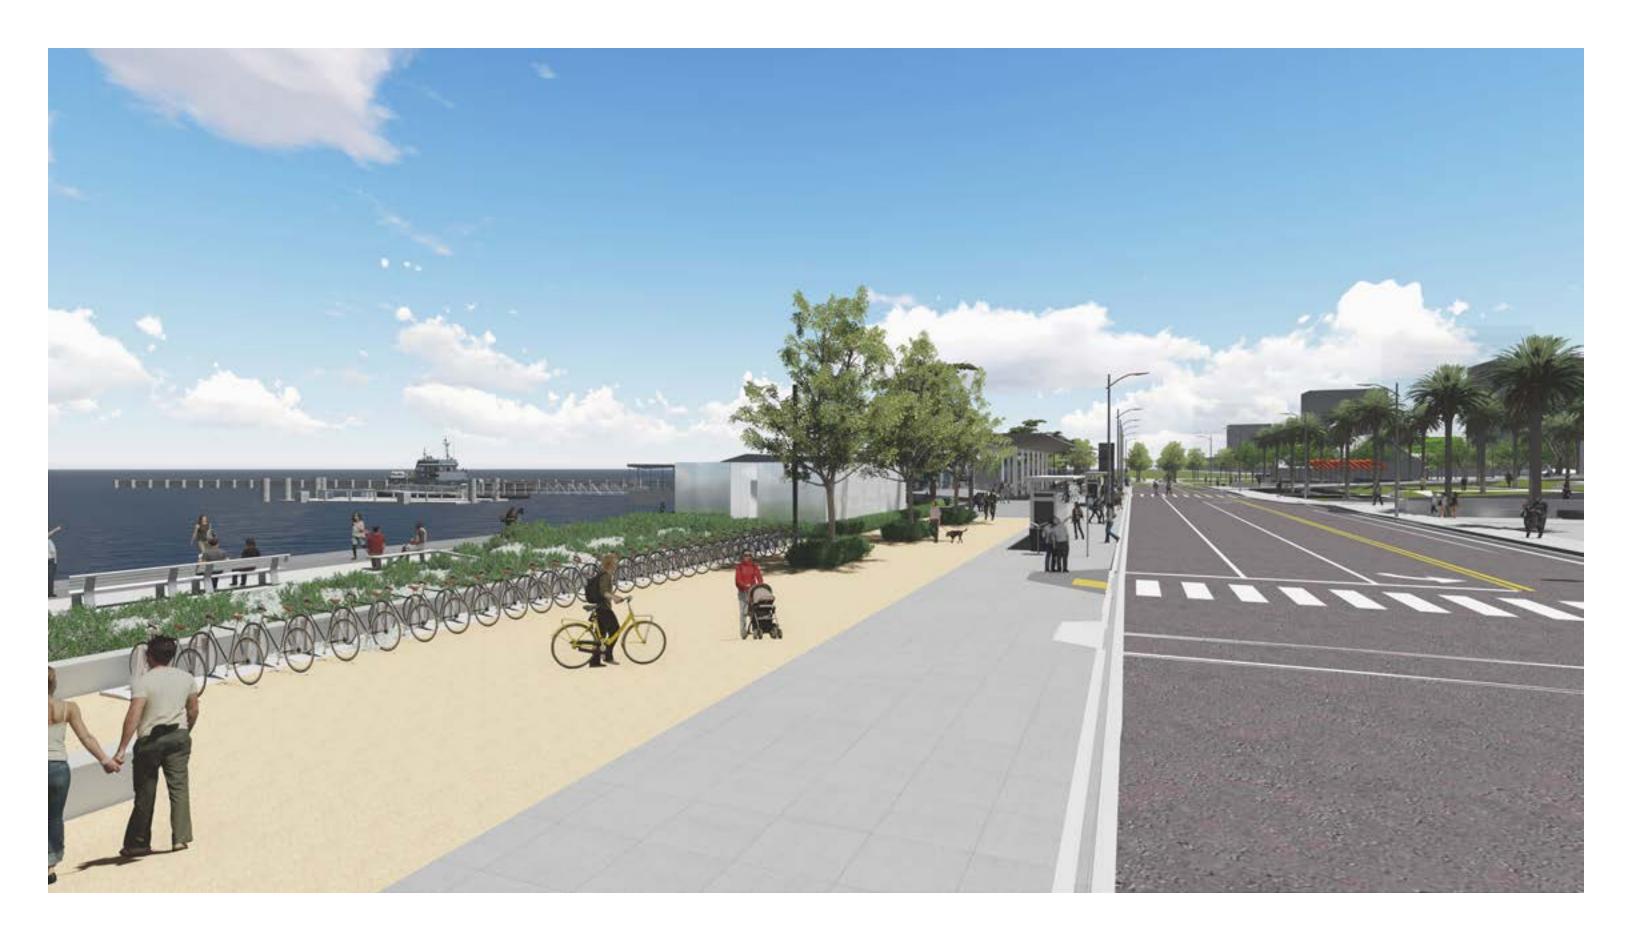

, TEXAS



INVESTCORP BUILDING, ZAHA HADID ARCHITECTS, OXFORD, UNITED KINGDOM



LOUVRE LENS, SANAA, LENS, FRANCE



ALUMINUM COMPOSITE PANEL - COIL, C-BRITE, NATURAL FINISH (EXTERIOR WALLS)



ALUMINUM COMPOSITE PANEL - DETAIL IMAGE



CHANNEL GLASS - DAYTIME (EXTERIOR WALLS)



METAL - RAL (HOLLOW METAL DOOR FRAMES, LOUVERS)



NIGHTIME



CLEAR ANODIZED ALUMINUM (CHANNEL GLASS FRAME, MISC.)



DECORATIVE LIGHT ROCK BALLAST (ROOF)



SMOOTH PLASTER - WHITE (EXTERIOR SOFFIT)



CERAMIC TILE - EMSER AREA TILE GLOSSY WHITE, 4.25" x 10" (INTERIOR WALLS)

CONCRETE - POURED-IN-

PLACE

(CURB)





SEATING CUBES SOUTH RESTROOMS **BIORETENTION** 











EAST ELEVATION





WEST ELEVATION













STOREFRONT EXAMPLE



STOREFRONT MULLION DETAIL, HEAD



STOREFRONT MULLION DETAIL, BASE

































ATRIPLEX CALIFORNICA

















BEGA WALL LIGHTS

→ MAST LIGHTS