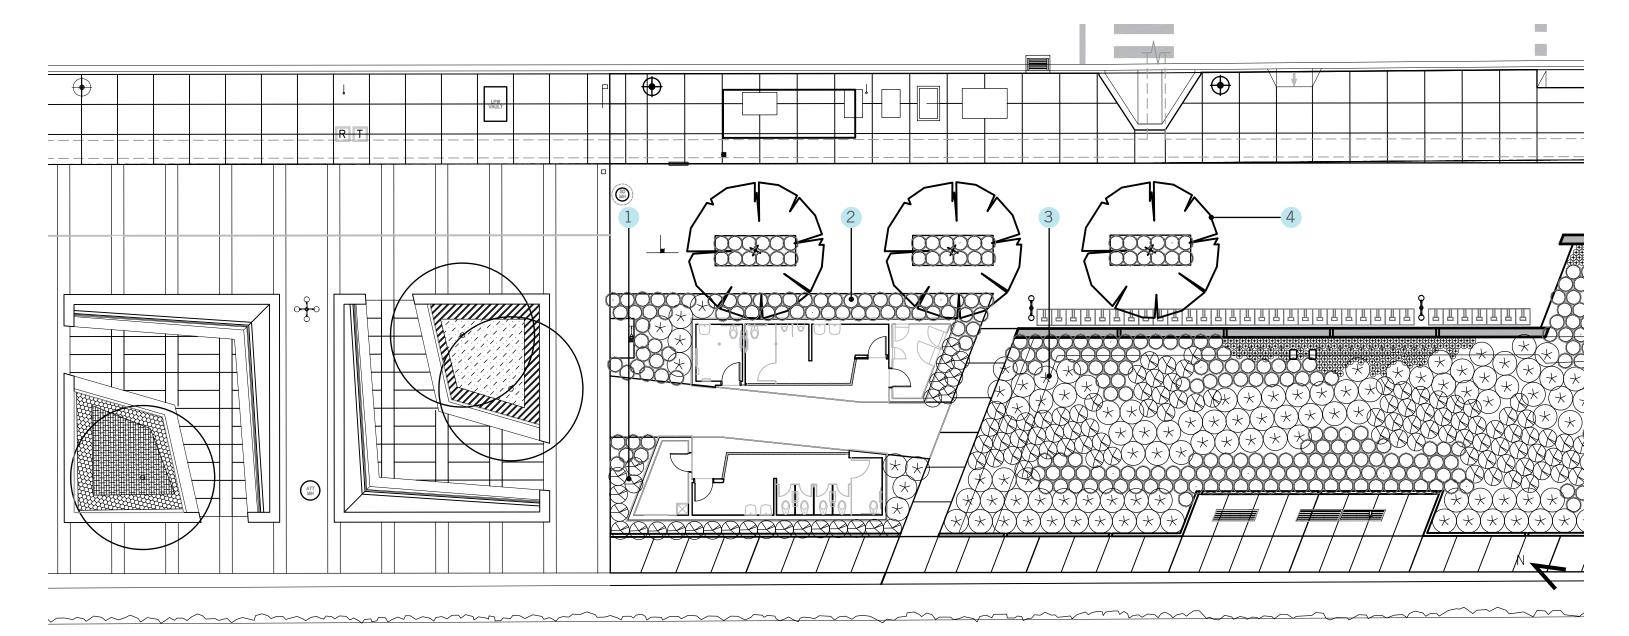

CONCRETE - POURED-IN-

PLACE

(CURB)

SEATING CUBES SOUTH RESTROOMS **BIORETENTION** 

EAST ELEVATION

WEST ELEVATION

STOREFRONT EXAMPLE

STOREFRONT MULLION DETAIL, HEAD