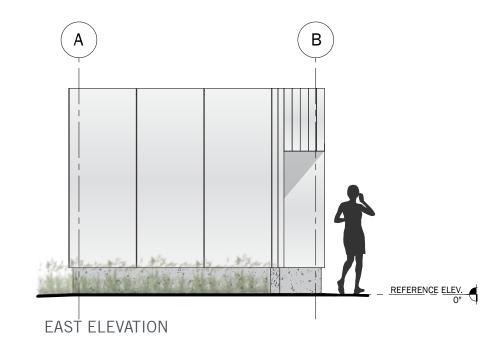

CONCRETE - POURED-IN-

PLACE

(CURB)

SEATING CUBES SOUTH RESTROOMS **BIORETENTION** 

EAST ELEVATION

WEST ELEVATION

STOREFRONT EXAMPLE

STOREFRONT MULLION DETAIL, HEAD