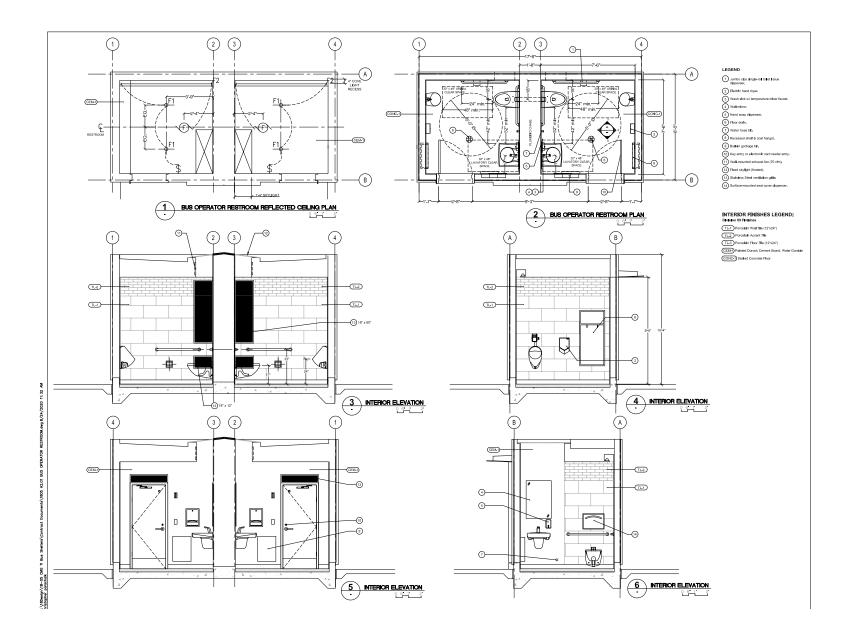

* TREASURE ISLAND BUS OPERATOR RESTROOM



#### SITE PLAN TREASURE ISLAND BUS OPERATOR RESTROOM



#### SITING CONTEXT TREASURE ISLAND BUS OPERATOR RESTROOM



#### VIEW NORTHEAST TREASURE ISLAND BUS OPERATOR RESTROOM



#### VIEW EAST TREASURE ISLAND BUS OPERATOR RESTROOM



#### BUS OPERATOR RESTROOM TREASURE ISLAND BUS OPERATOR RESTROOM



#### MATERIAL PRECEDENTS TREASURE ISLAND BUS OPERATOR RESTROOM



Metal Louvers



Fiber Cement Panel





**Ceramic Steel Panel** 





Bus Operator Restroom Rear facade

Bus Operator Restroom Side facade

Bus Operator Restroom Front facade

#### MATERIAL COLOR AND FINISH TREASURE ISLAND BUS OPERATOR RESTROOM



Bus Operator Restroom Rear facade

Bus Operator Restroom Side facade

Bus Operator Restroom Front facade



### THANK YOU!



### APPENDIX









6741 GEARY BLVD.



3RD & HUDSON



48TH & ORTEGA