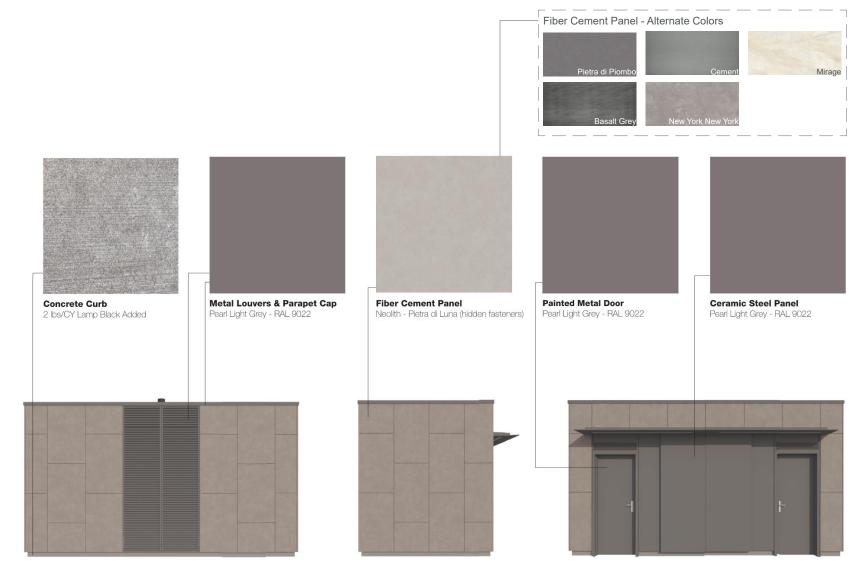

#### MATERIAL PRECEDENTS TREASURE ISLAND BUS OPERATOR RESTROOM

Metal Louvers

Fiber Cement Panel

**Ceramic Steel Panel** 

Bus Operator Restroom Rear facade

Bus Operator Restroom Side facade

Bus Operator Restroom Front facade

#### MATERIAL COLOR AND FINISH TREASURE ISLAND BUS OPERATOR RESTROOM

Bus Operator Restroom Rear facade

Bus Operator Restroom Side facade

Bus Operator Restroom Front facade