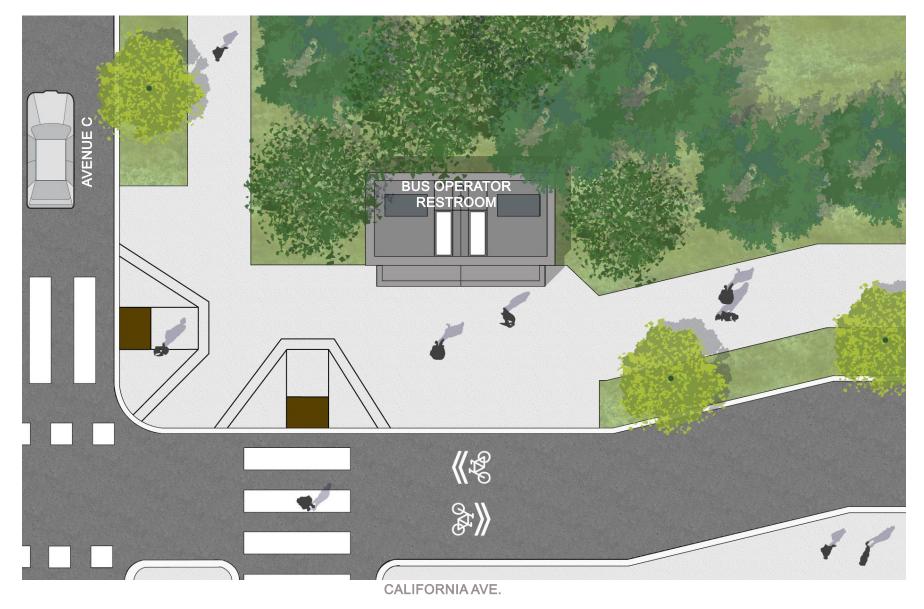

# **BUS OPERATOR RESTROOM**

## TREASURE ISLAND

#### TREASURE ISLAND STAGE 2 & 3 TREASURE ISLAND BUS OPERATOR RESTROOM



#### PUBLIC TRANSIT NETWORK TREASURE ISLAND BUS OPERATOR RESTROOM



#### **EXISTING LOCATION** TREASURE ISLAND BUS OPERATOR RESTROOM



#### SITE PLAN TREASURE ISLAND BUS OPERATOR RESTROOM



#### SITING CONTEXT TREASURE ISLAND BUS OPERATOR RESTROOM



#### VIEW NORTHEAST TREASURE ISLAND BUS OPERATOR RESTROOM



#### VIEW EAST TREASURE ISLAND BUS OPERATOR RESTROOM



#### BUS OPERATOR RESTROOM TREASURE ISLAND BUS OPERATOR RESTROOM



#### MATERIAL PRECEDENTS TREASURE ISLAND BUS OPERATOR RESTROOM



Metal Louvers



Fiber Cement Panel





**Ceramic Steel Panel** 





Bus Operator Restroom Rear facade

Bus Operator Restroom Side facade

Bus Operator Restroom Front facade

#### MATERIAL COLOR AND FINISH TREASURE ISLAND BUS OPERATOR RESTROOM



Bus Operator Restroom Rear facade

Bus Operator Restroom Side facade

Bus Operator Restroom Front facade



### THANK YOU!



### APPENDIX









6741 GEARY BLVD.



3RD & HUDSON



48TH & ORTEGA