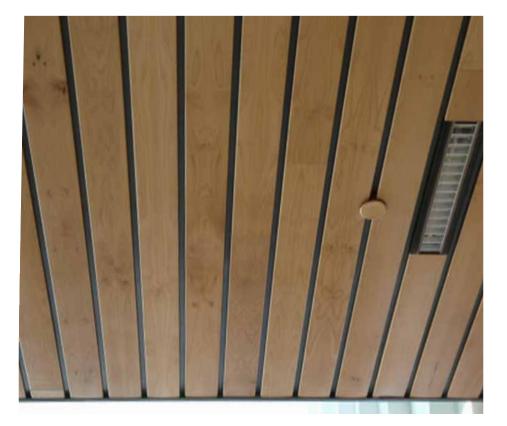

GLASS FIN SUPPORTED WINDSCREEN

MULLION SUPPORTED WINDSCREEN

WOOD SOFFIT INTERIOR

BEVELED WOOD SOFFIT

IPE WOOD

LAMINATE / RESIN PANEL

ALUMINUM PANEL

WOOD SOFFIT WITH METAL FASCIA