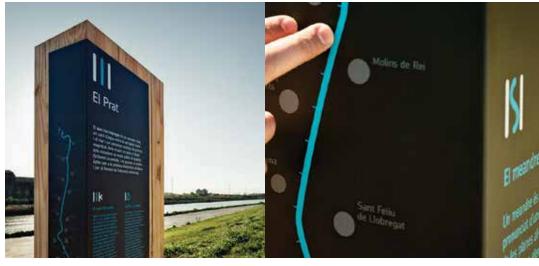

RESIN PRINTED ALUMINUM PANELS

LAMINATE / RESIN PANELS

WATERFRONT PLAZA BUS & SHUTTLE SHELTER EAST ELEVATION

WATERFRONT PLAZA BUS & SHUTTLE SHELTER PLAN

-- ON ROOF TOP

ISLAND-WIDE MAP/INFORMATION KIOSK

PEDESTRIAN DIRECTIONALS