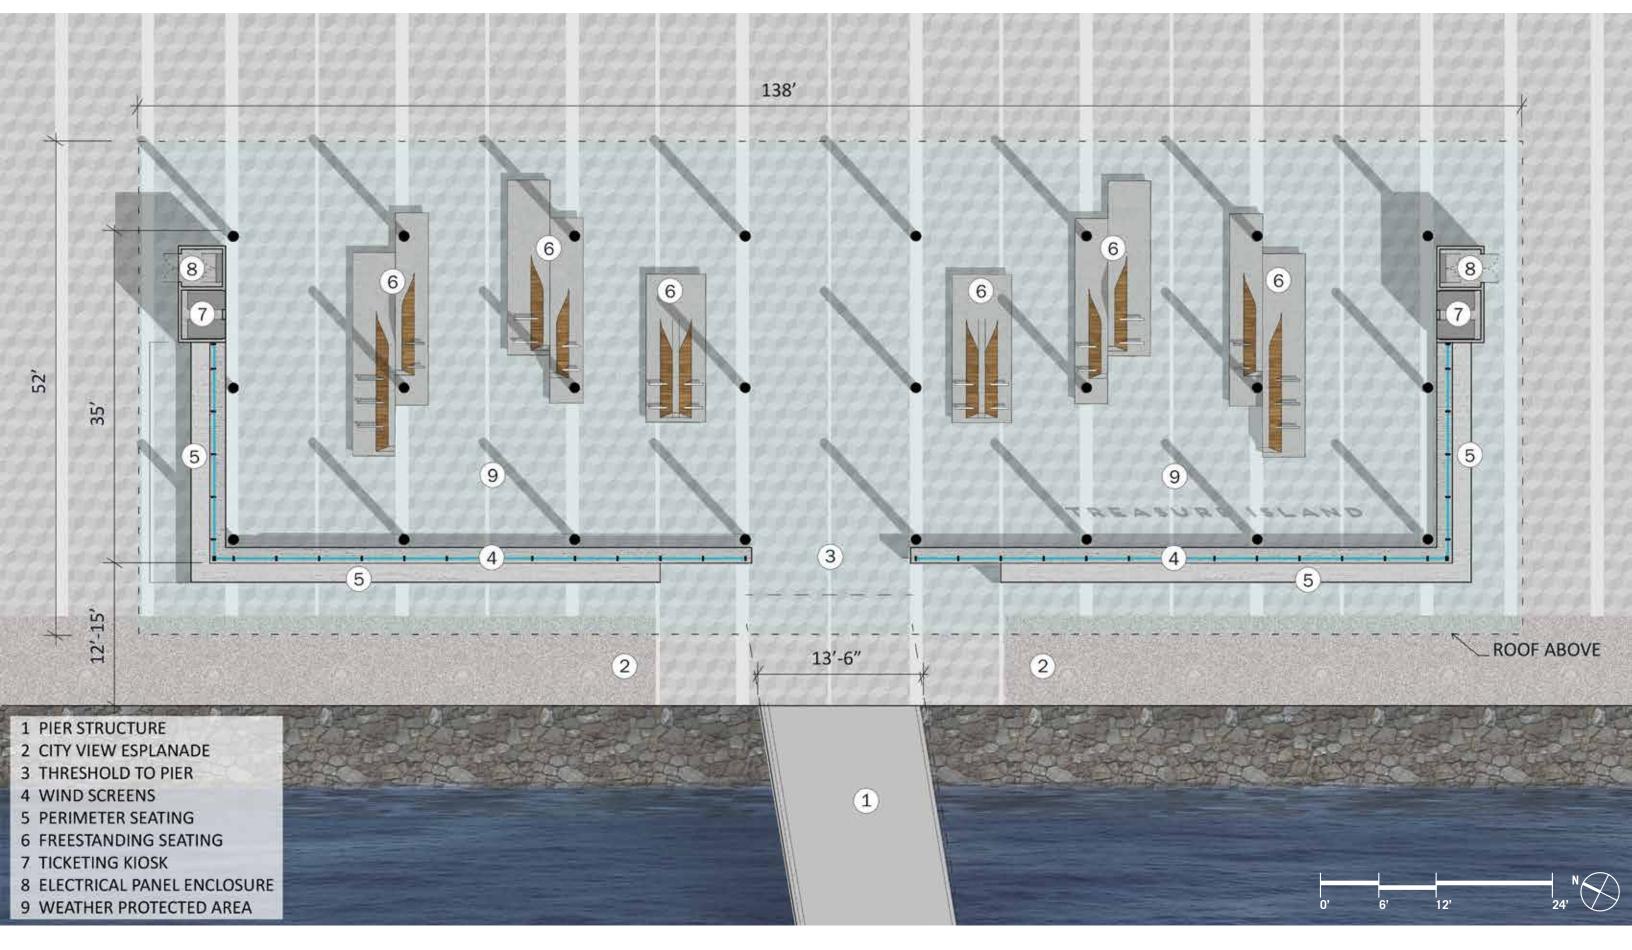

PLAN

FRITTED GLAZING

FRITTED GLAZING CLOSE-UP

40% COVERAGE

1/4" DOTS, 50% COVERAGE

1/8" DOTS, 20% COVERAGE

1/8" DOTS, 30% COVERAGE

**Arts Commission CDR Meeting** 

GLASS FIN SUPPORTED WINDSCREEN

MULLION SUPPORTED WINDSCREEN

WOOD SOFFIT INTERIOR

BEVELED WOOD SOFFIT

IPE WOOD

LAMINATE / RESIN PANEL

ALUMINUM PANEL

WOOD SOFFIT WITH METAL FASCIA