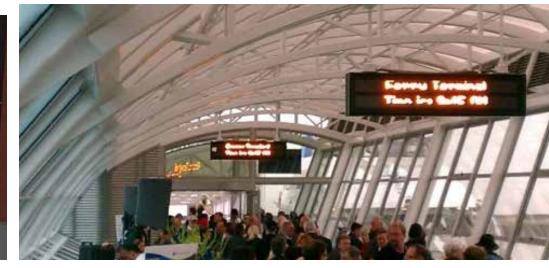

* May 18 2015







**SITE VIEW** 













FERRY SHELTER SITE SECTION





TREASURE ISLAND



WEST ELEVATION



SOUTH ELEVATION





ELEVATION



PLAN



FRITTED GLAZING



FRITTED GLAZING CLOSE-UP



40% COVERAGE



1/4" DOTS, 50% COVERAGE



1/8" DOTS, 20% COVERAGE



1/8" DOTS, 30% COVERAGE



**Arts Commission CDR Meeting** 

GLASS FIN SUPPORTED WINDSCREEN



MULLION SUPPORTED WINDSCREEN



WOOD SOFFIT INTERIOR



BEVELED WOOD SOFFIT



IPE WOOD



LAMINATE / RESIN PANEL



ALUMINUM PANEL



WOOD SOFFIT WITH METAL FASCIA



RESIN PRINTED ALUMINUM PANELS



LAMINATE / RESIN PANELS



WATERFRONT PLAZA BUS & SHUTTLE SHELTER EAST ELEVATION



WATERFRONT PLAZA BUS & SHUTTLE SHELTER PLAN









-- ON ROOF TOP









ISLAND-WIDE MAP/INFORMATION KIOSK

PEDESTRIAN DIRECTIONALS









DEPARTURE AND ARRIVAL SCREEN • LED TRANSIT SIGN





TREASURE ISLAND