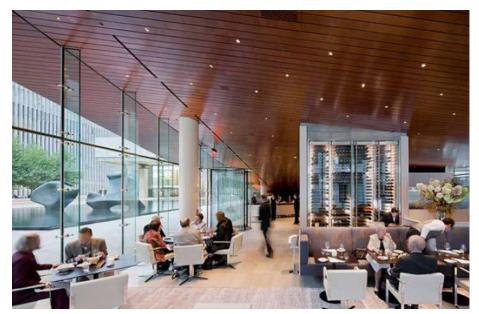

GLASS FIN SUPPORTED WINDSCREEN

MULLION SUPPORTED WINDSCREEN

WOOD SOFFIT INTERIOR

BEVELED WOOD SOFFIT

IPE WOOD

LAMINATE / RESIN PANEL

ALUMINUM PANEL

WOOD SOFFIT WITH METAL FASCIA