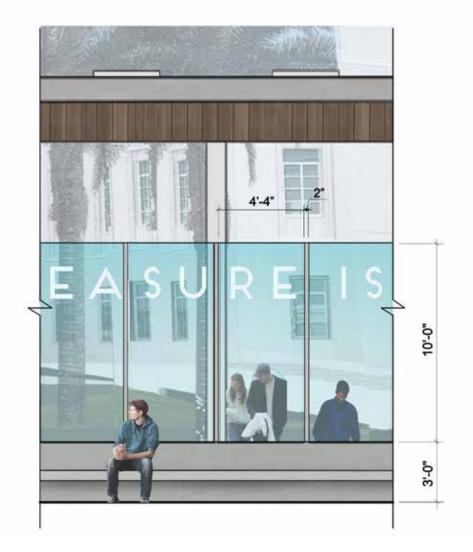

## FERRY SHELTER & BUS SHELTERS | PHASE 1 - SD

**Arts Commission Civic Design Review** May 18 2015







**SITE VIEW** 













FERRY SHELTER SITE SECTION





TREASURE ISLAND



WEST ELEVATION



SOUTH ELEVATION





ELEVATION



PLAN



FRITTED GLAZING



FRITTED GLAZING CLOSE-UP



40% COVERAGE



1/4" DOTS, 50% COVERAGE



1/8" DOTS, 20% COVERAGE



1/8" DOTS, 30% COVERAGE



**Arts Commission CDR Meeting** 

GLASS FIN SUPPORTED WINDSCREEN



MULLION SUPPORTED WINDSCREEN



WOOD SOFFIT INTERIOR



BEVELED WOOD SOFFIT



IPE WOOD



LAMINATE / RESIN PANEL



ALUMINUM PANEL



WOOD SOFFIT WITH METAL FASCIA



RESIN PRINTED ALUMINUM PANELS



LAMINATE / RESIN PANELS



WATERFRONT PLAZA BUS & SHUTTLE SHELTER EAST ELEVATION



WATERFRONT PLAZA BUS & SHUTTLE SHELTER PLAN









-- ON ROOF TOP









ISLAND-WIDE MAP/INFORMATION KIOSK

PEDESTRIAN DIRECTIONALS









DEPARTURE AND ARRIVAL SCREEN • LED TRANSIT SIGN





TREASURE ISLAND