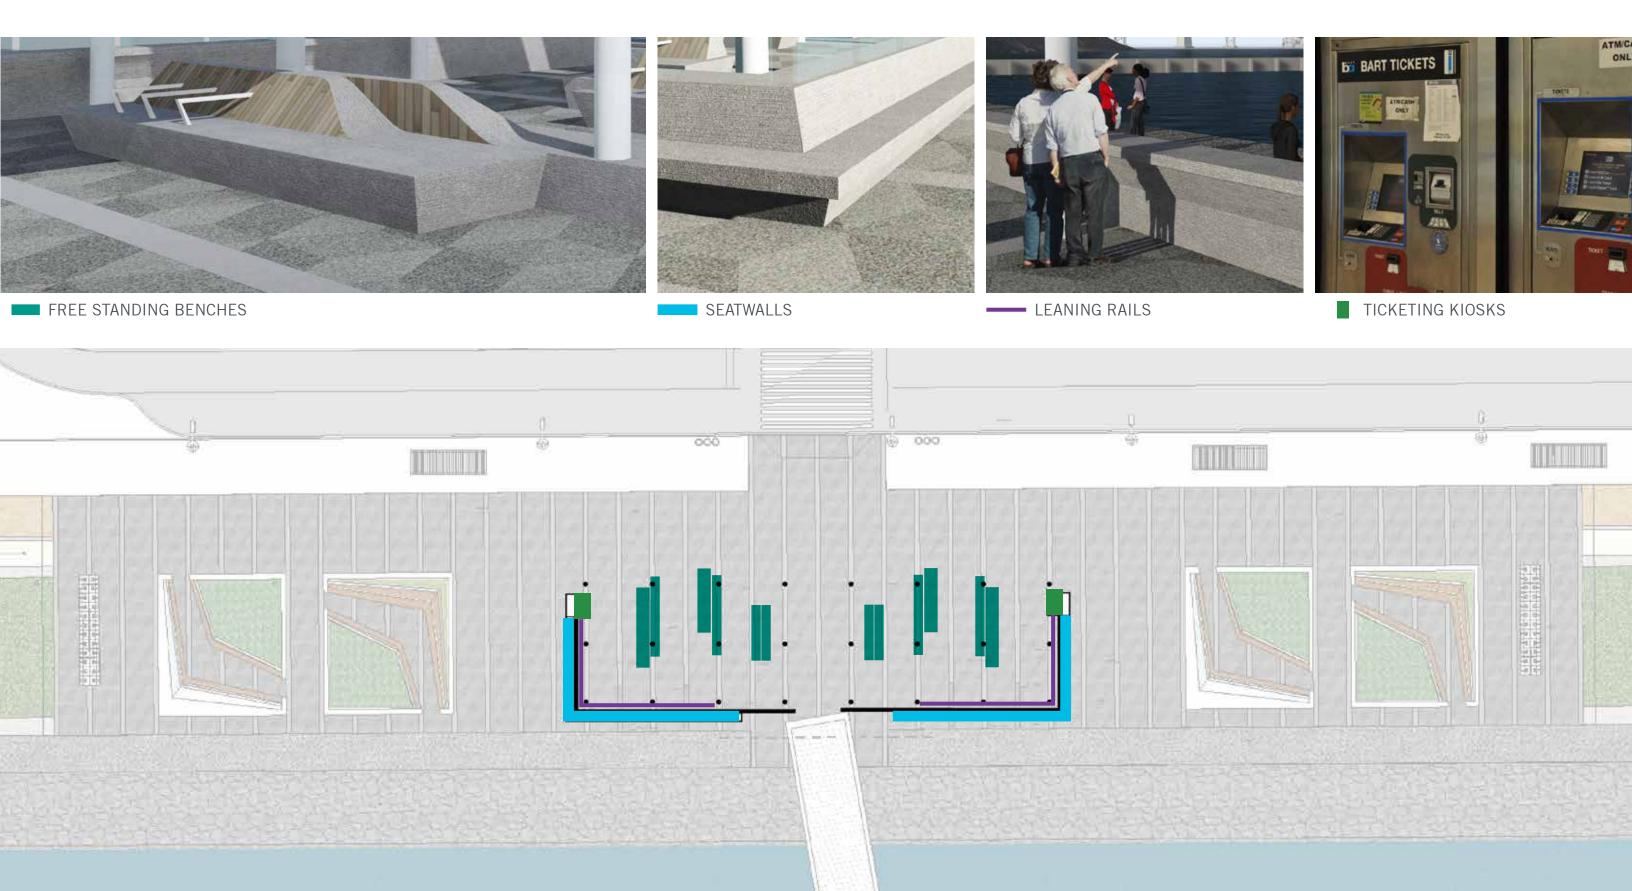

## FERRY SHELTER & BUS SHELTERS | PHASE 1 - SD

**Arts Commission Civic Design Review** May 18 2015

**SITE VIEW** 

FERRY SHELTER SITE SECTION

TREASURE ISLAND

WEST ELEVATION

SOUTH ELEVATION

ELEVATION