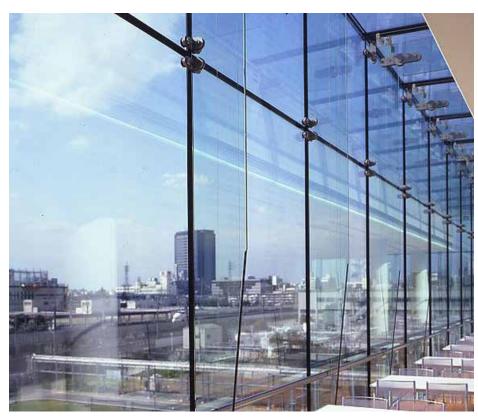

GLASS FIN SUPPORTED WINDSCREEN

MULLION SUPPORTED WINDSCREEN

WOOD SOFFIT INTERIOR

BEVELED WOOD SOFFIT

IPE WOOD

LAMINATE / RESIN PANEL

ALUMINUM PANEL

WOOD SOFFIT WITH METAL FASCIA