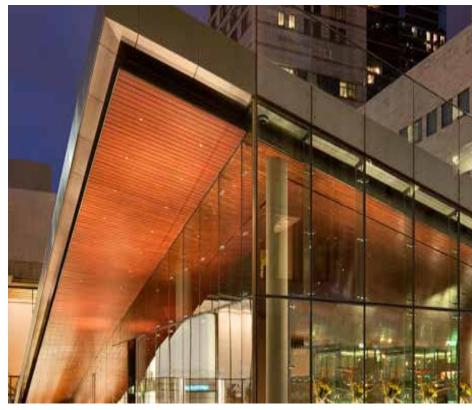

GLASS FIN SUPPORTED WINDSCREEN

MULLION SUPPORTED WINDSCREEN

WOOD SOFFIT INTERIOR

BEVELED WOOD SOFFIT

IPE WOOD

LAMINATE / RESIN PANEL

ALUMINUM PANEL

WOOD SOFFIT WITH METAL FASCIA