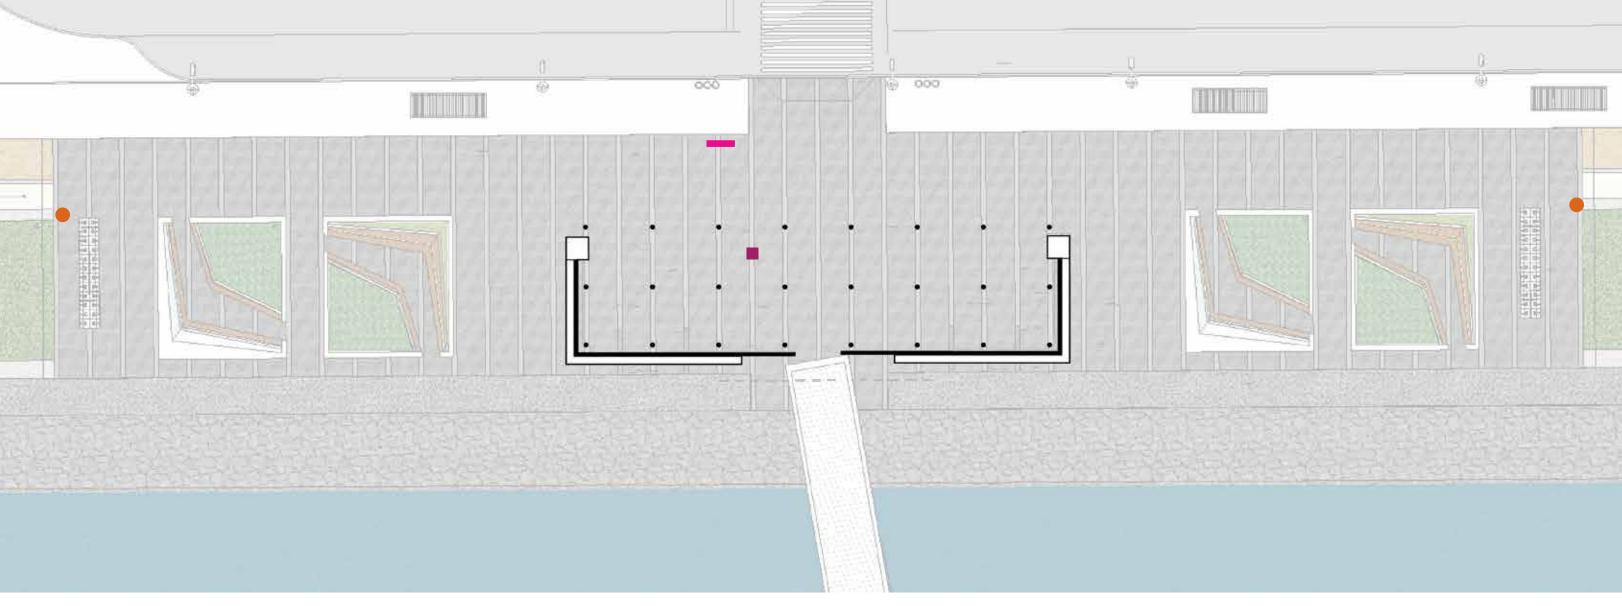

RESIN PRINTED ALUMINUM PANELS

LAMINATE / RESIN PANELS

WATERFRONT PLAZA BUS & SHUTTLE SHELTER EAST ELEVATION

WATERFRONT PLAZA BUS & SHUTTLE SHELTER PLAN

-- ON ROOF TOP

ISLAND-WIDE MAP/INFORMATION KIOSK

PEDESTRIAN DIRECTIONALS