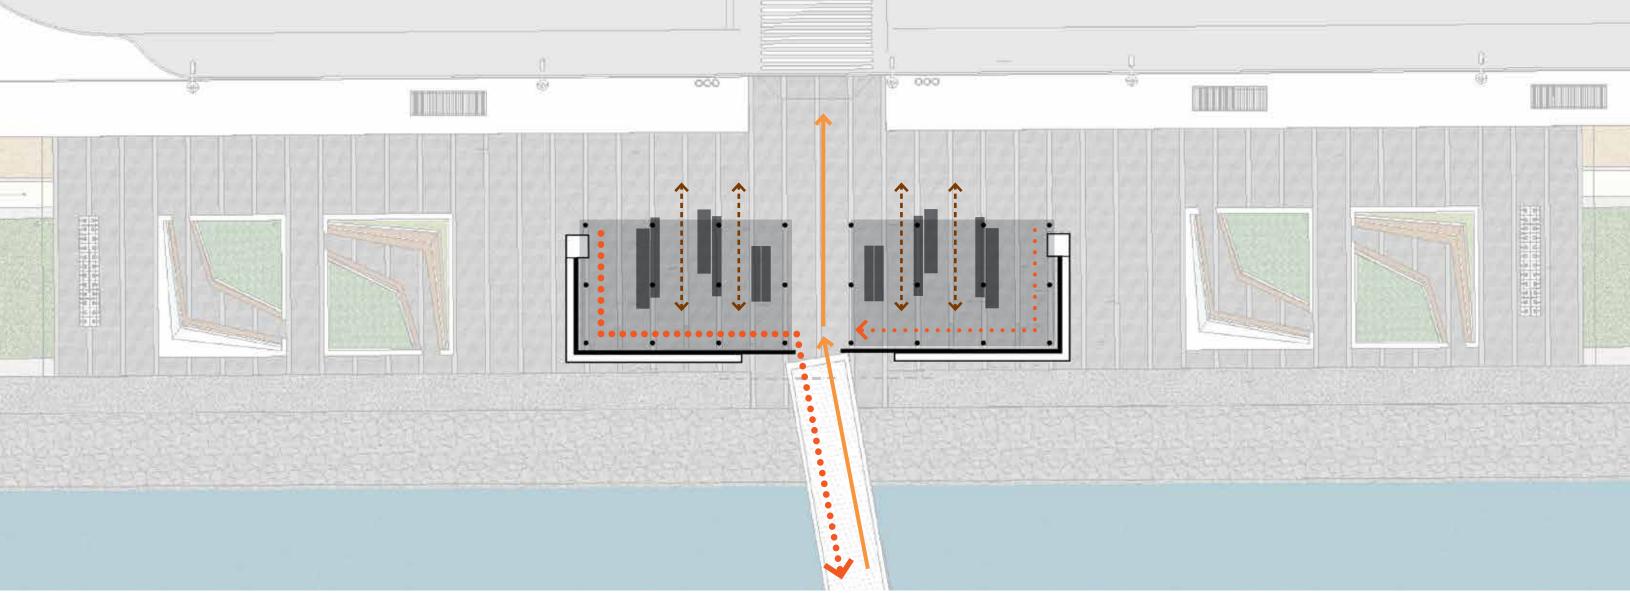

RESIN PRINTED ALUMINUM PANELS

LAMINATE / RESIN PANELS

WATERFRONT PLAZA BUS & SHUTTLE SHELTER EAST ELEVATION

WATERFRONT PLAZA BUS & SHUTTLE SHELTER PLAN

-- ON ROOF TOP

ISLAND-WIDE MAP/INFORMATION KIOSK

PEDESTRIAN DIRECTIONALS