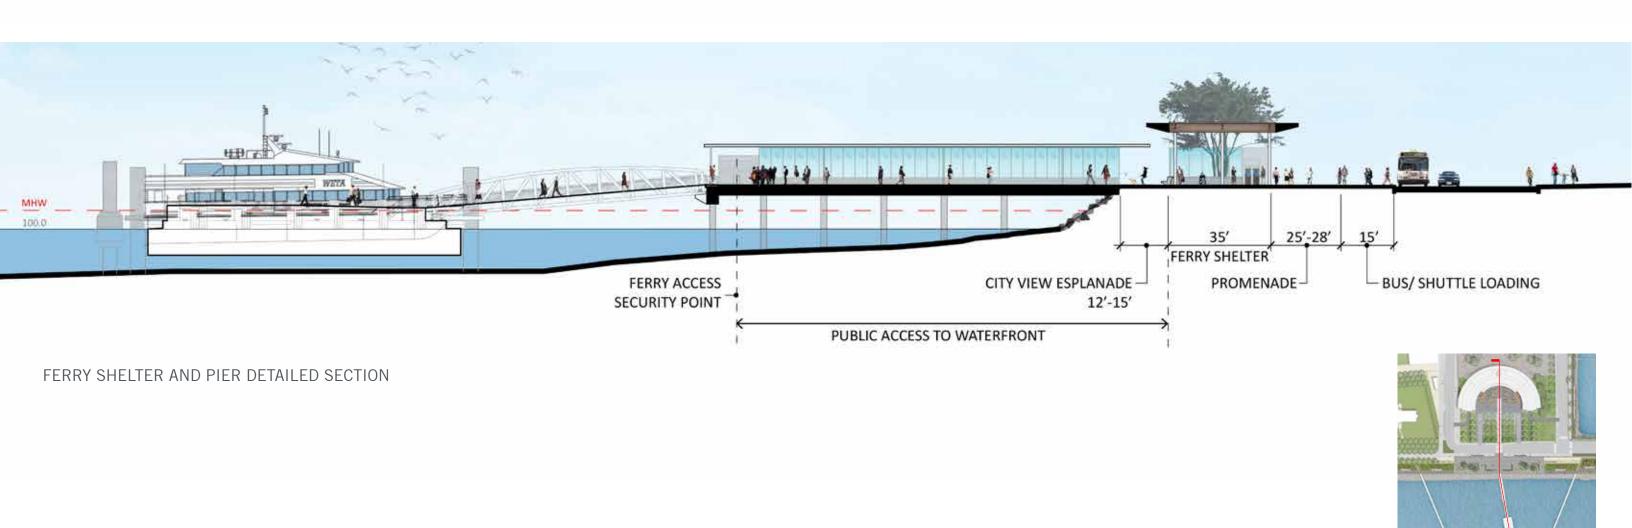

## FERRY SHELTER & BUS SHELTERS | PHASE 1 - SD

**Arts Commission Civic Design Review** May 18 2015

**SITE VIEW** 

FERRY SHELTER SITE SECTION

TREASURE ISLAND

WEST ELEVATION

SOUTH ELEVATION

ELEVATION