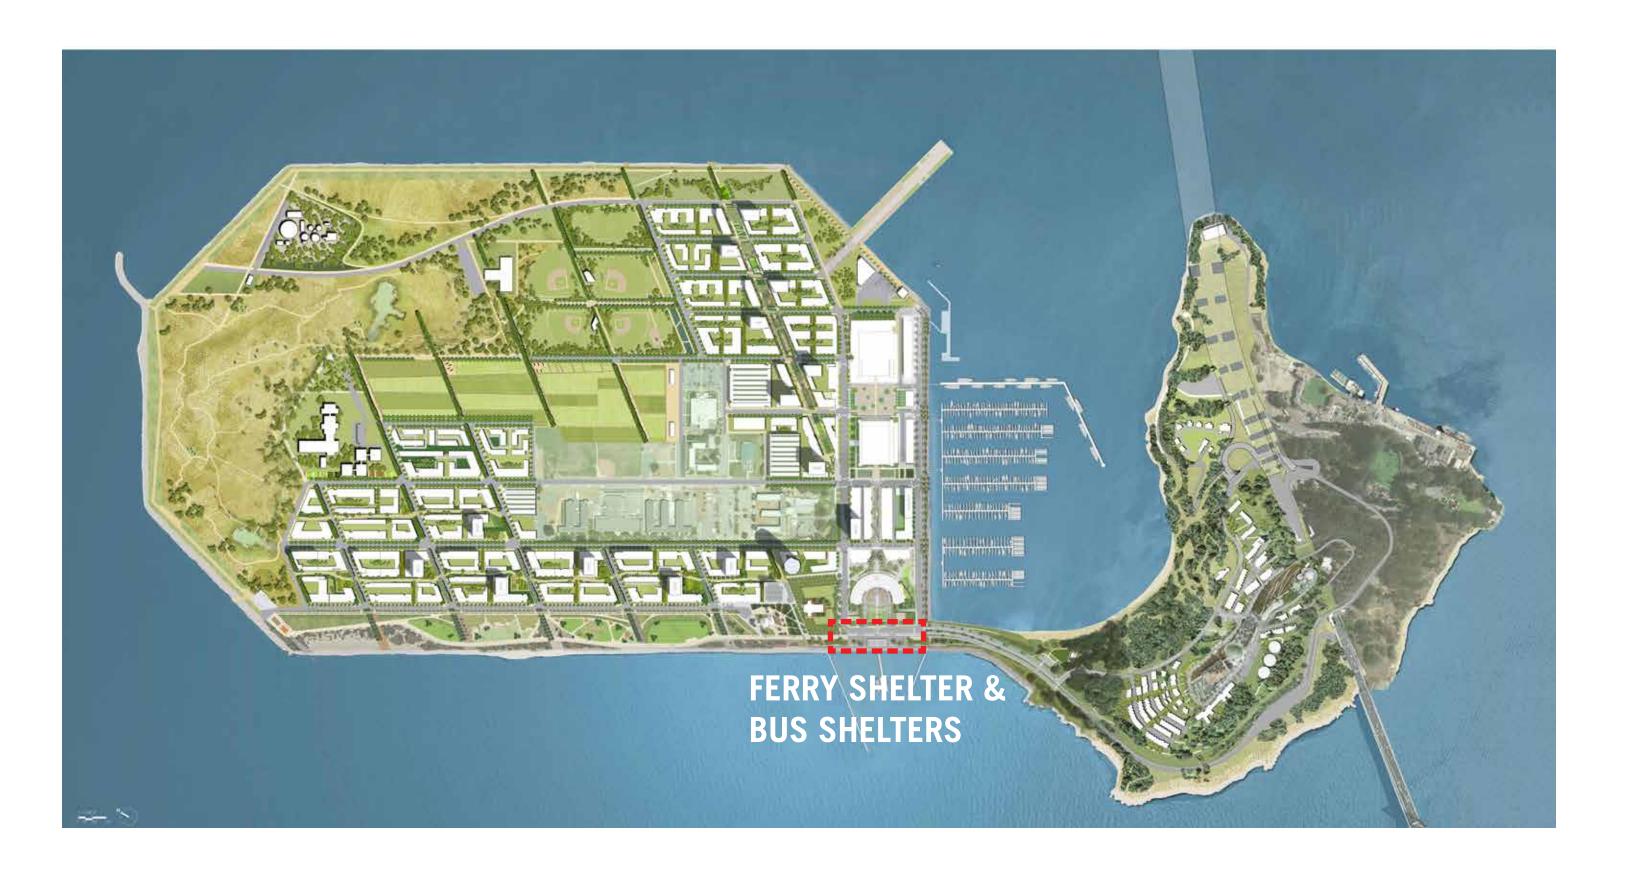

## FERRY SHELTER & BUS SHELTERS | PHASE 1 - SD

**Arts Commission Civic Design Review** May 18 2015

**SITE VIEW** 

FERRY SHELTER SITE SECTION

TREASURE ISLAND

WEST ELEVATION

SOUTH ELEVATION

ELEVATION