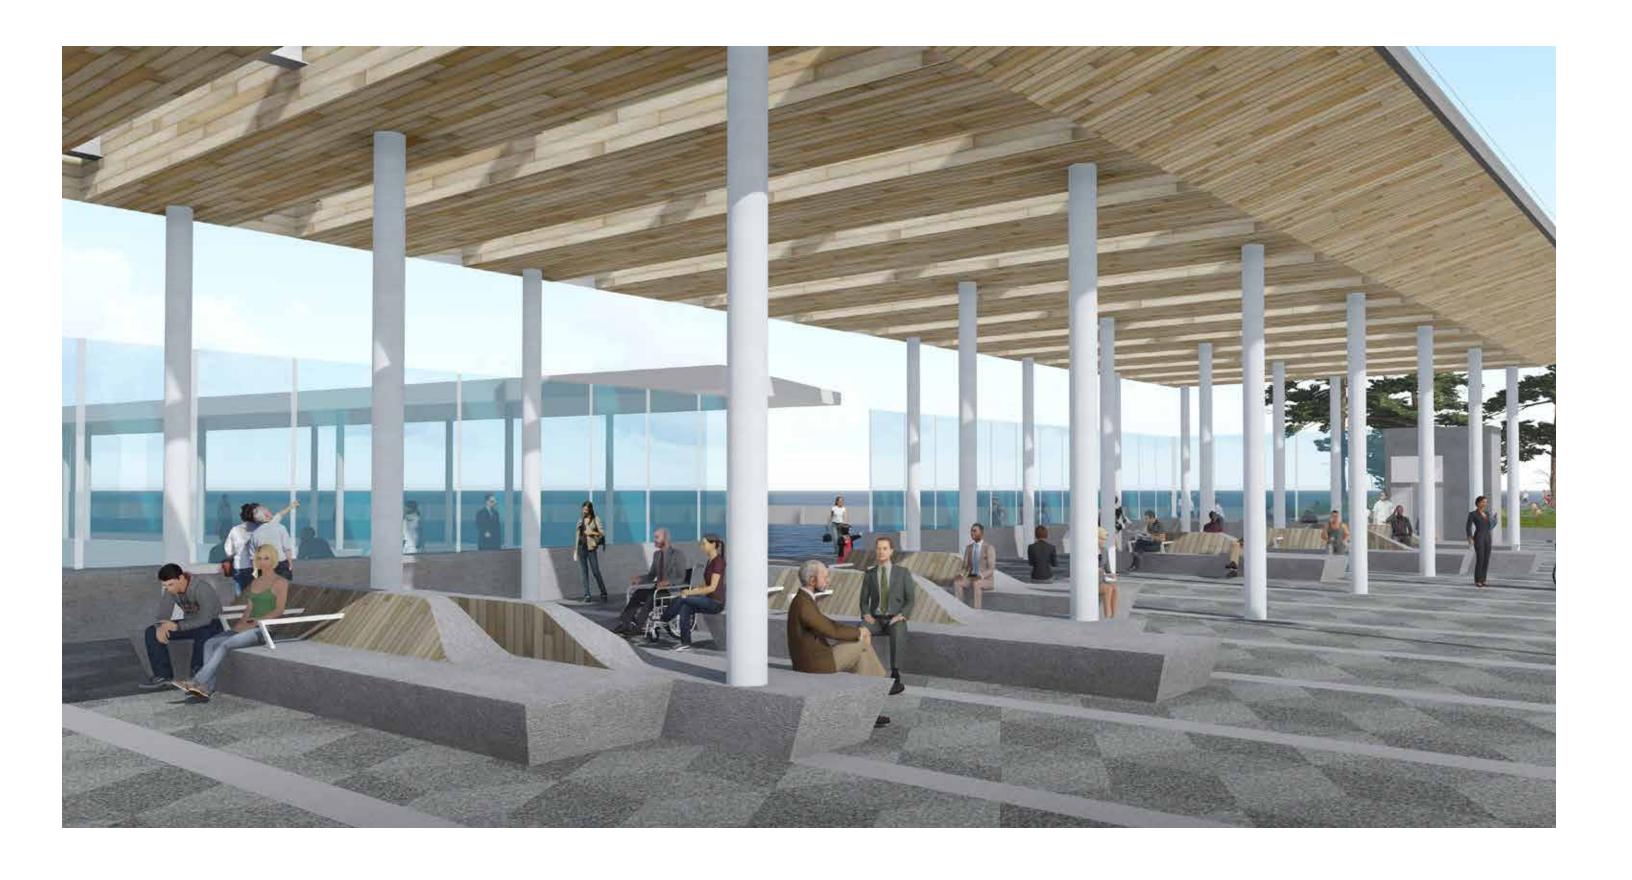

GLASS FIN SUPPORTED WINDSCREEN

MULLION SUPPORTED WINDSCREEN

WOOD SOFFIT INTERIOR

BEVELED WOOD SOFFIT

IPE WOOD

LAMINATE / RESIN PANEL

ALUMINUM PANEL

WOOD SOFFIT WITH METAL FASCIA