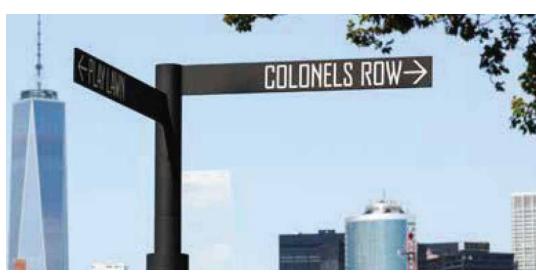

RESIN PRINTED ALUMINUM PANELS

LAMINATE / RESIN PANELS

WATERFRONT PLAZA BUS & SHUTTLE SHELTER EAST ELEVATION

WATERFRONT PLAZA BUS & SHUTTLE SHELTER PLAN

-- ON ROOF TOP

ISLAND-WIDE MAP/INFORMATION KIOSK

PEDESTRIAN DIRECTIONALS