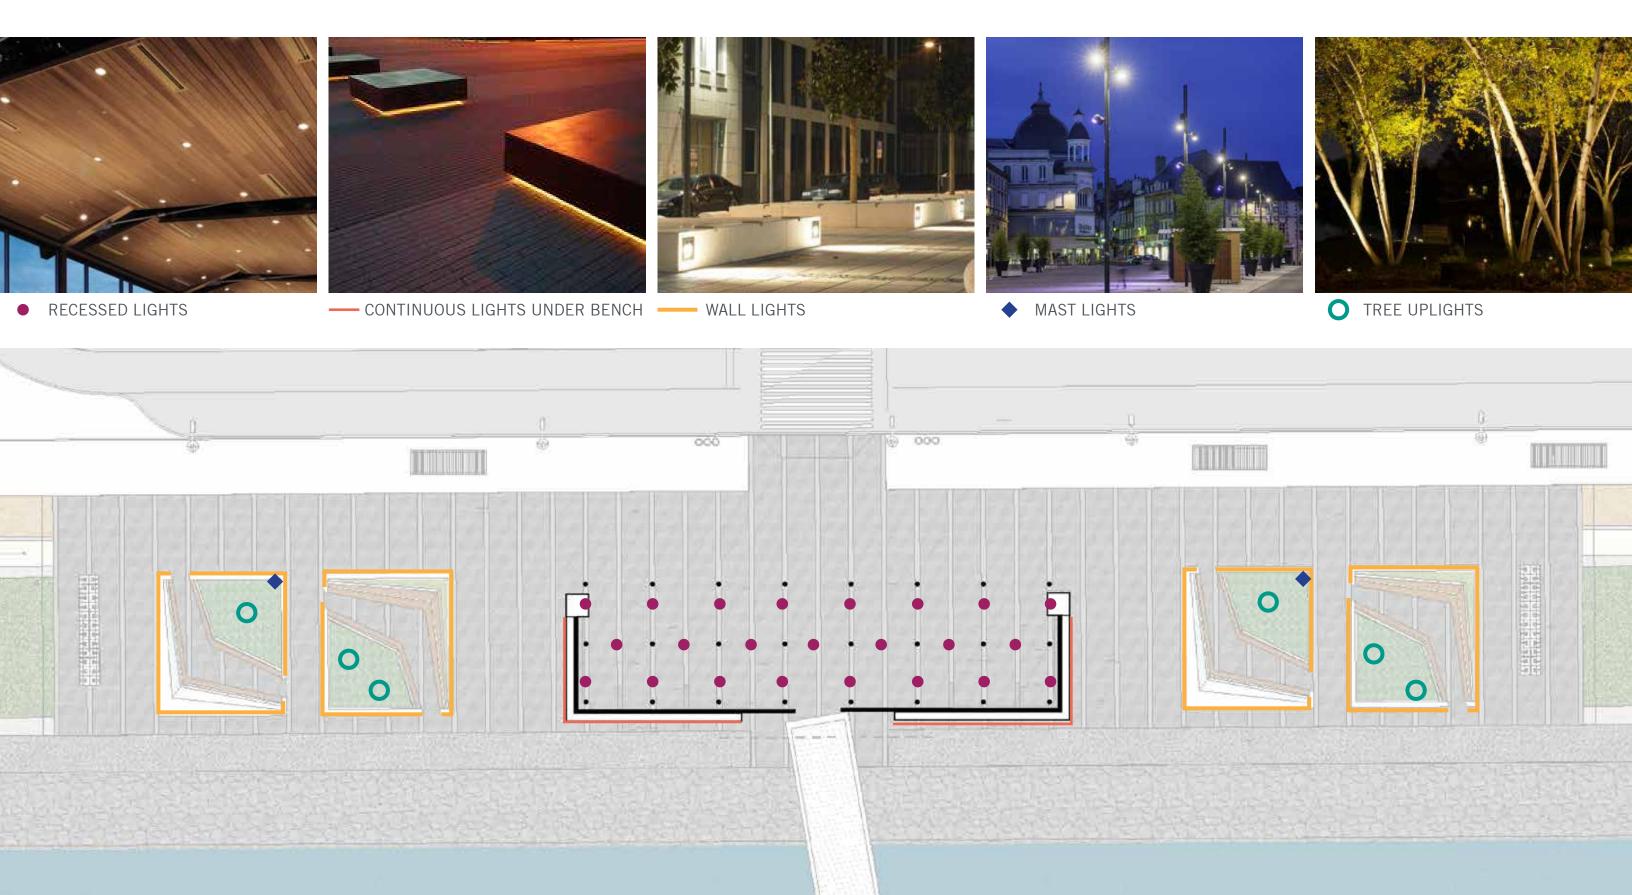

## FERRY SHELTER & BUS SHELTERS | PHASE 1 - SD

**Arts Commission Civic Design Review** May 18 2015







**SITE VIEW** 













FERRY SHELTER SITE SECTION





TREASURE ISLAND



WEST ELEVATION



SOUTH ELEVATION





ELEVATION



PLAN



FRITTED GLAZING



FRITTED GLAZING CLOSE-UP



40% COVERAGE



1/4" DOTS, 50% COVERAGE



1/8" DOTS, 20% COVERAGE



1/8" DOTS, 30% COVERAGE



**Arts Commission CDR Meeting** 

GLASS FIN SUPPORTED WINDSCREEN



MULLION SUPPORTED WINDSCREEN



WOOD SOFFIT INTERIOR



BEVELED WOOD SOFFIT



IPE WOOD



LAMINATE / RESIN PANEL



ALUMINUM PANEL



WOOD SOFFIT WITH METAL FASCIA



RESIN PRINTED ALUMINUM PANELS



LAMINATE / RESIN PANELS



WATERFRONT PLAZA BUS & SHUTTLE SHELTER EAST ELEVATION



WATERFRONT PLAZA BUS & SHUTTLE SHELTER PLAN









-- ON ROOF TOP









ISLAND-WIDE MAP/INFORMATION KIOSK

PEDESTRIAN DIRECTIONALS









DEPARTURE AND ARRIVAL SCREEN • LED TRANSIT SIGN





TREASURE ISLAND