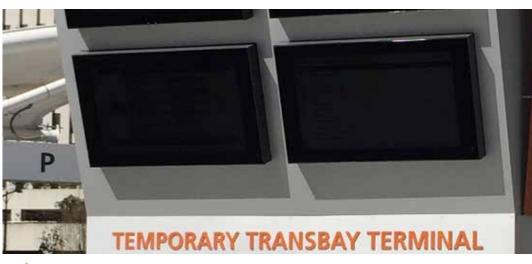

w** May 18 2015







**SITE VIEW** 













FERRY SHELTER SITE SECTION





TREASURE ISLAND



WEST ELEVATION



SOUTH ELEVATION





ELEVATION



PLAN



FRITTED GLAZING



FRITTED GLAZING CLOSE-UP



40% COVERAGE



1/4" DOTS, 50% COVERAGE



1/8" DOTS, 20% COVERAGE



1/8" DOTS, 30% COVERAGE



**Arts Commission CDR Meeting** 

GLASS FIN SUPPORTED WINDSCREEN



MULLION SUPPORTED WINDSCREEN



WOOD SOFFIT INTERIOR



BEVELED WOOD SOFFIT



IPE WOOD



LAMINATE / RESIN PANEL



ALUMINUM PANEL



WOOD SOFFIT WITH METAL FASCIA



RESIN PRINTED ALUMINUM PANELS



LAMINATE / RESIN PANELS



WATERFRONT PLAZA BUS & SHUTTLE SHELTER EAST ELEVATION



WATERFRONT PLAZA BUS & SHUTTLE SHELTER PLAN









-- ON ROOF TOP









ISLAND-WIDE MAP/INFORMATION KIOSK

PEDESTRIAN DIRECTIONALS









DEPARTURE AND ARRIVAL SCREEN • LED TRANSIT SIGN





TREASURE ISLAND