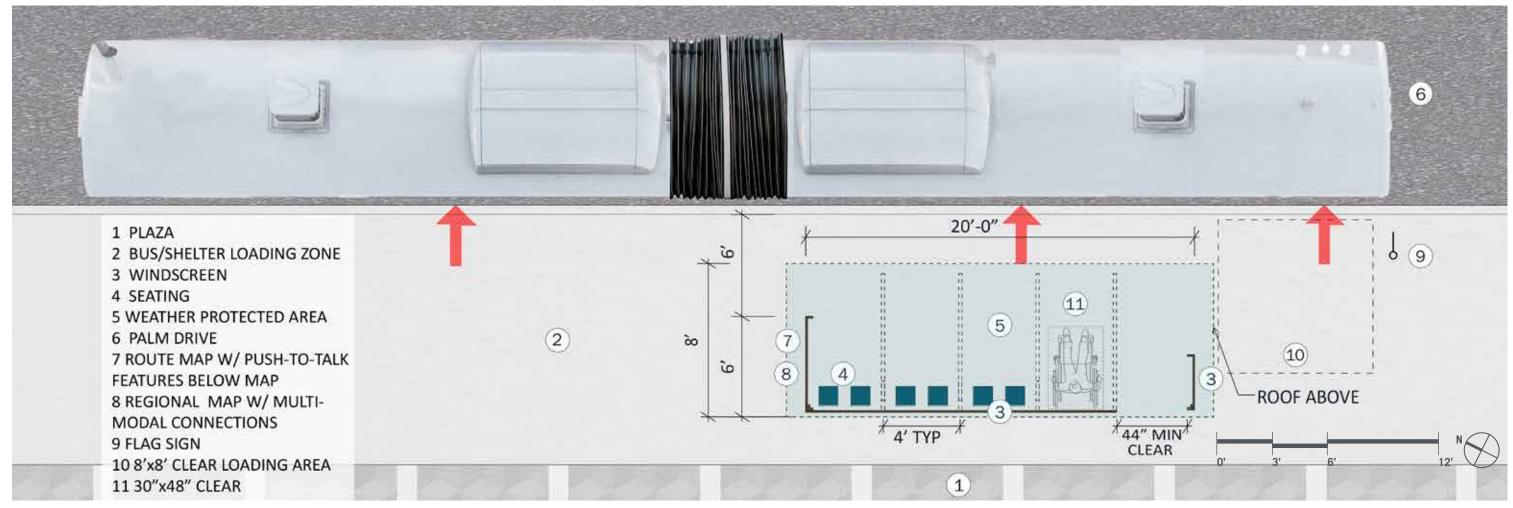

RESIN PRINTED ALUMINUM PANELS

LAMINATE / RESIN PANELS

WATERFRONT PLAZA BUS & SHUTTLE SHELTER EAST ELEVATION

WATERFRONT PLAZA BUS & SHUTTLE SHELTER PLAN

-- ON ROOF TOP

ISLAND-WIDE MAP/INFORMATION KIOSK

PEDESTRIAN DIRECTIONALS