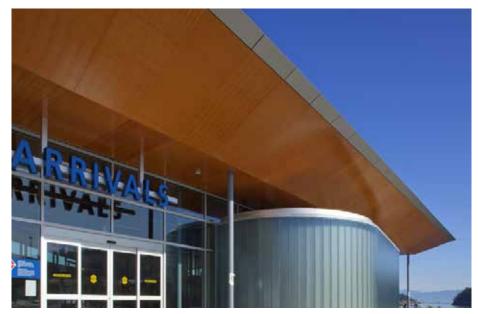

GLASS FIN SUPPORTED WINDSCREEN

MULLION SUPPORTED WINDSCREEN

WOOD SOFFIT INTERIOR

BEVELED WOOD SOFFIT

IPE WOOD

LAMINATE / RESIN PANEL

ALUMINUM PANEL

WOOD SOFFIT WITH METAL FASCIA