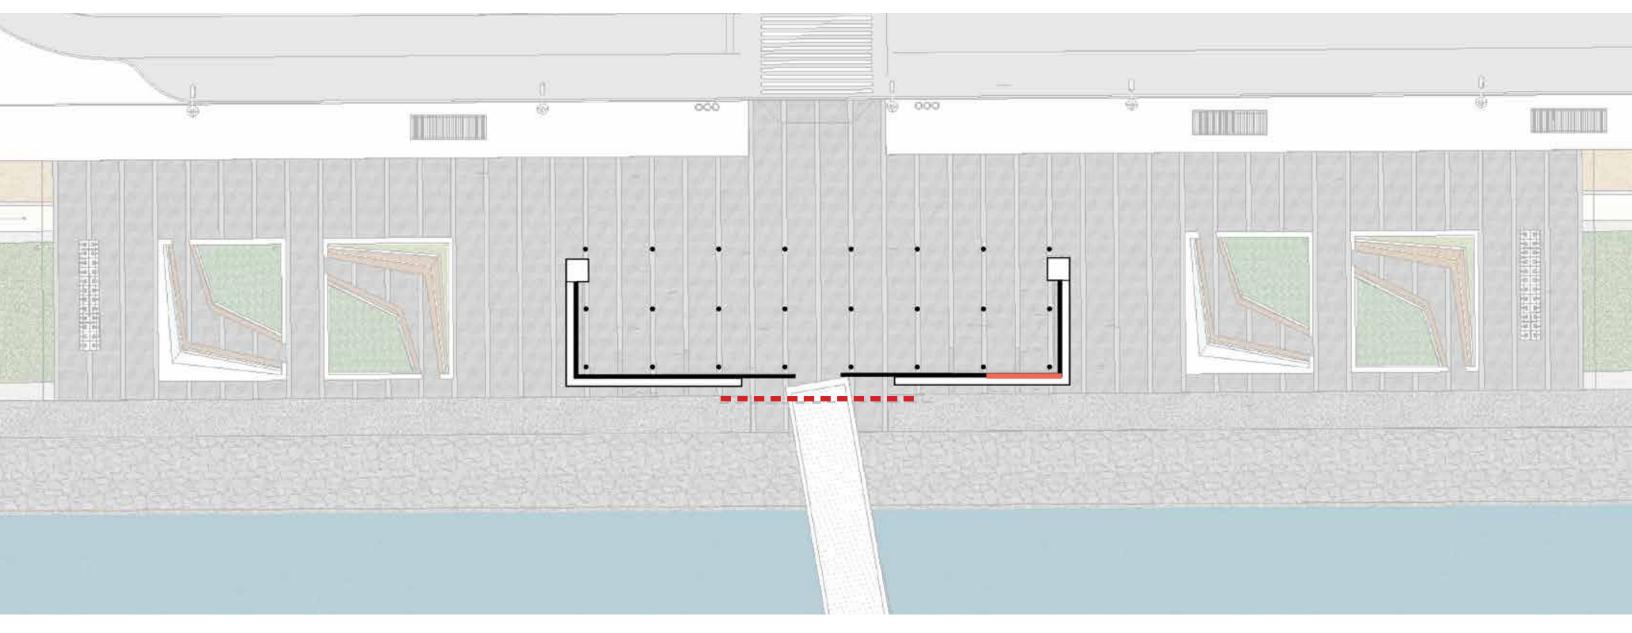

RESIN PRINTED ALUMINUM PANELS

LAMINATE / RESIN PANELS

WATERFRONT PLAZA BUS & SHUTTLE SHELTER EAST ELEVATION

WATERFRONT PLAZA BUS & SHUTTLE SHELTER PLAN

-- ON ROOF TOP

ISLAND-WIDE MAP/INFORMATION KIOSK

PEDESTRIAN DIRECTIONALS