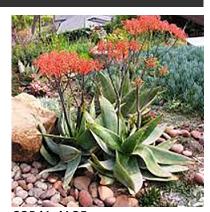

#### MID (1 TO 2FT)

BLUE CHALK STICKS SENECIO MANDRALISCAE SUMMER

SEA LAVENDER
LIMONIUM CALIFORNICUM
LATE SUMMER-EARLY WINTER

CORAL ALOE

ALOE STRIATA

WINTER-SPRING