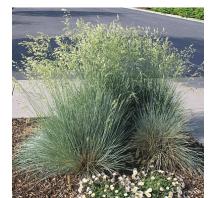

## TALLER (ABOVE 2FT)

**NEW ZEALAND FLAX**PHORMIUM 'MARGARET JONES'
INFREQUENT

BLUE OAT GRASS
HELICTOTRICHON SEMPERVIRENS
SUMMER