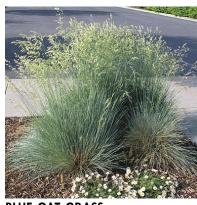

## TALLER (ABOVE 2FT)

**NEW ZEALAND FLAX**PHORMIUM 'MARGARET JONES'
INFREQUENT

BLUE OAT GRASS
HELICTOTRICHON SEMPERVIRENS
SUMMER