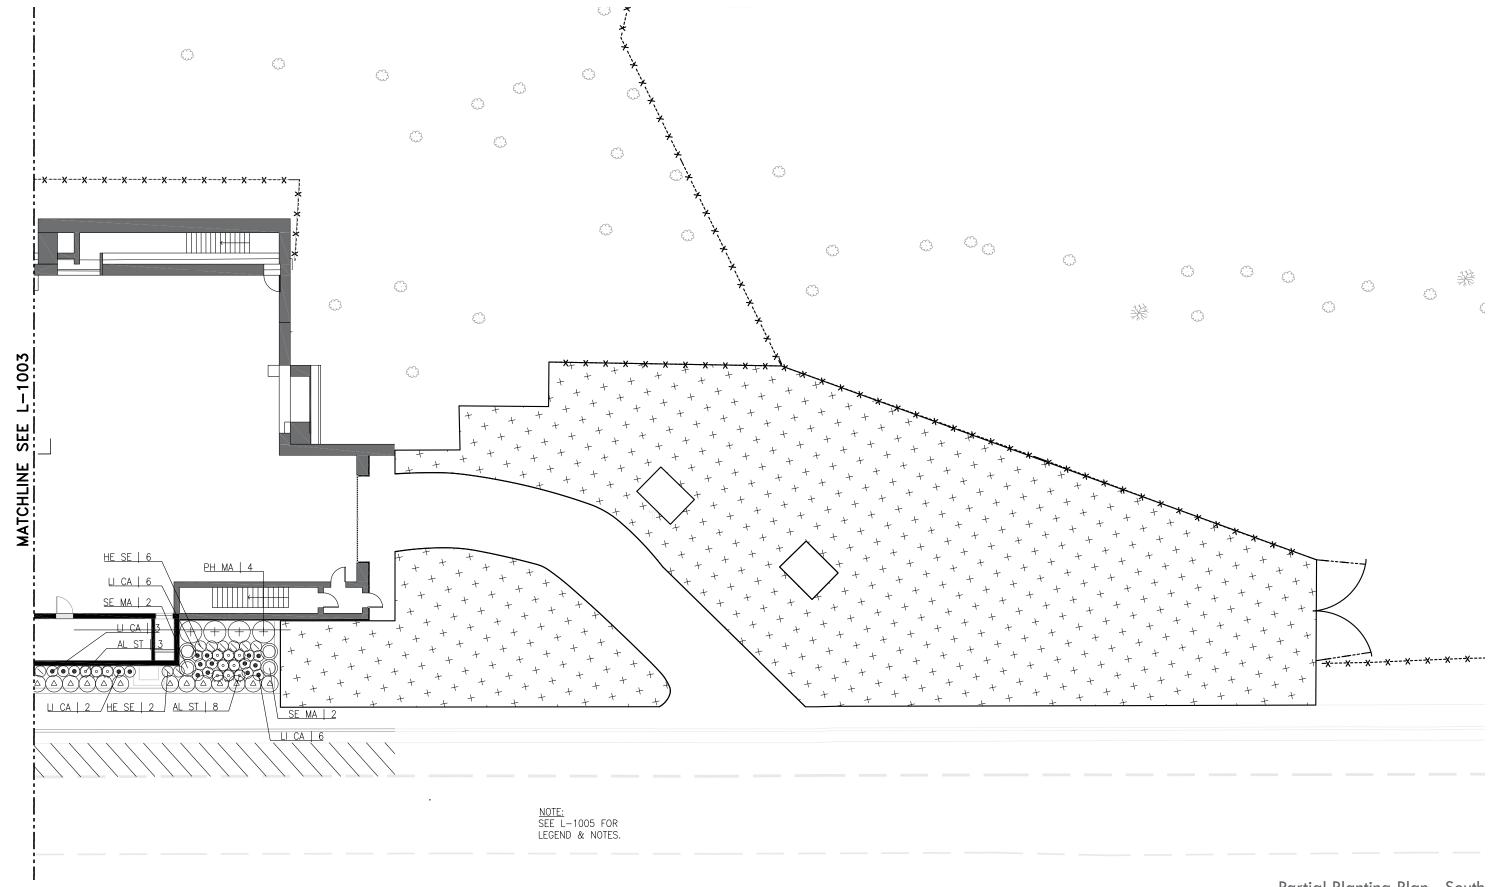

## LOW (BELOW 1FT)

ANGELINA STONECROP SEDUM RUPESTRE 'ANGELINA' SUMMER

LITTLE SUR MANZANITA

ARCTOSTAPHYLOS EDMUNDSII

WINTER-SPRING

Planting Palette

Partial Planting Plan - North

Electrical Building Floor Plan