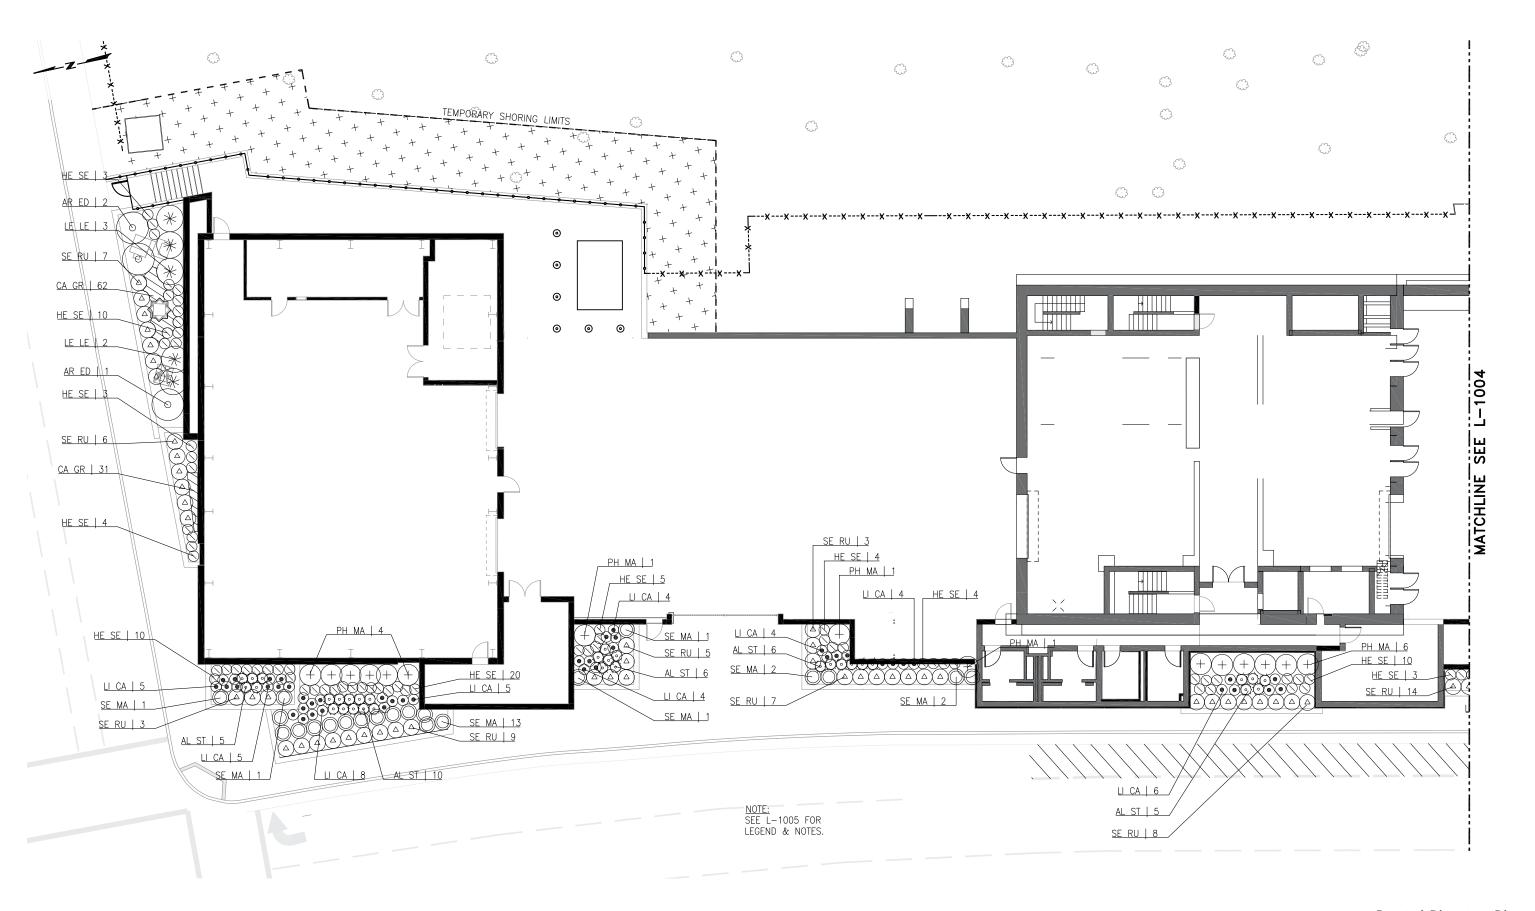

## LOW (BELOW 1FT)

ANGELINA STONECROP SEDUM RUPESTRE 'ANGELINA' SUMMER

LITTLE SUR MANZANITA

ARCTOSTAPHYLOS EDMUNDSII

WINTER-SPRING

Planting Palette

Partial Planting Plan - North

Electrical Building Floor Plan

vements

SAN FRANCISCO

PUBLIC

Main Building Floor Plan

SAN FRANCISCO PUBLIC

CDR Phase 2 - January 2017

CDR Phase 3 - January 2018

Great Highway - Southbound