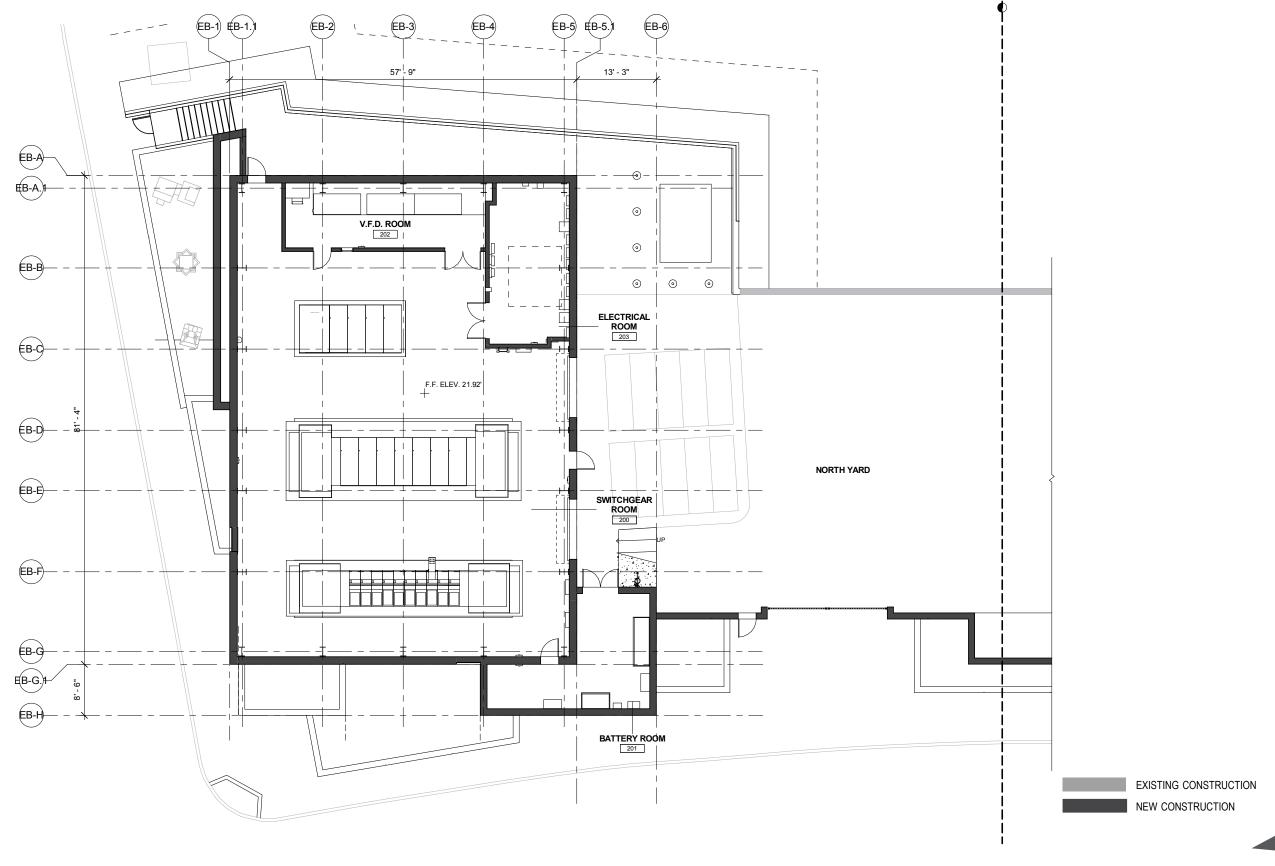

## LOW (BELOW 1FT)

ANGELINA STONECROP SEDUM RUPESTRE 'ANGELINA' SUMMER

LITTLE SUR MANZANITA

ARCTOSTAPHYLOS EDMUNDSII

WINTER-SPRING

Planting Palette

Partial Planting Plan - North

Electrical Building Floor Plan