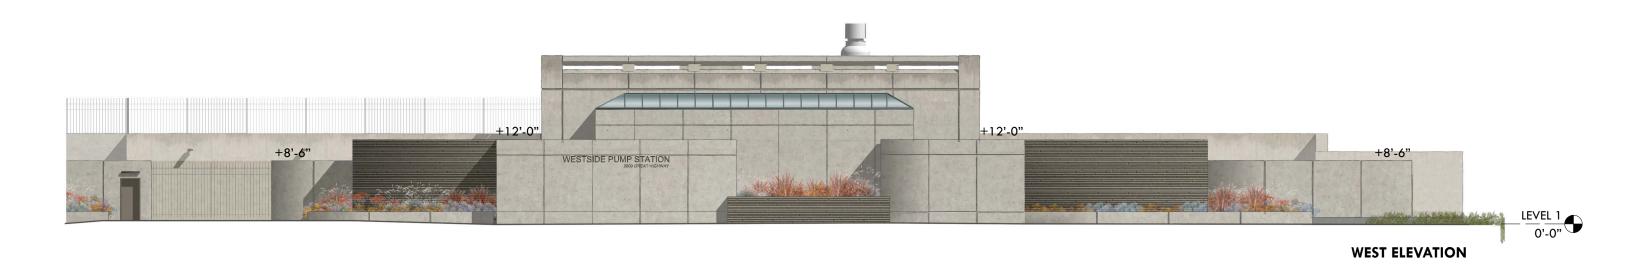

OE STRIATA

WINTER-SPRING

### LOW (BELOW 1FT)



ANGELINA STONECROP SEDUM RUPESTRE 'ANGELINA' SUMMER

# TALLER (ABOVE 2FT)



LION'S EAR
LEONOTIS LEONURUS
SPRING-FALL

NORTH



BLUE OAT GRASS
HELICTOTRICHON SEMPERVIRENS
SUMMER

#### MID (1 TO 2FT)



ROCK PURSLANE
CALINDRINIA GRANDIFLORA
SUMMER

## LOW (BELOW 1FT)



ANGELINA STONECROP SEDUM RUPESTRE 'ANGELINA' SUMMER



LITTLE SUR MANZANITA

ARCTOSTAPHYLOS EDMUNDSII

WINTER-SPRING

Planting Palette







Partial Planting Plan - North

















Electrical Building Floor Plan

vements

SAN FRANCISCO

PUBLIC





Main Building Floor Plan

SAN FRANCISCO PUBLIC





CDR Phase 2 - January 2017



CDR Phase 3 - January 2018





Great Highway - Southbound















**NORTH ELEVATION** 



**Electrical Building Elevations** 

















Materials and Signage