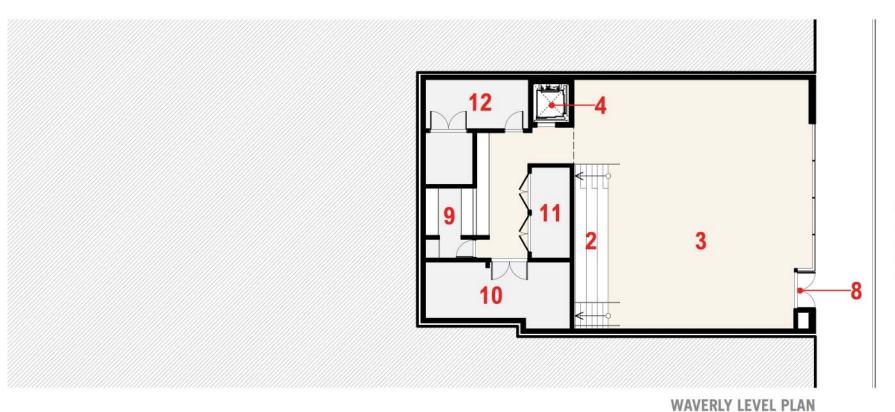

## **CLUBHOUSE - PROGRAM**

WAVERLY PLACE

#### **CLUBHOUSE PROGRAM**

- 1. LOBBY
- 2. BLEACHER SEATING WITH INTEGRATED STAIRS
- 3. ASSEMBLY ROOM
- 4. ELEVATOR
- 5. OFFICE WITH VIEWS OF ENTRY & OUTDOOR COVERED AREA
- 6. ACCESSIBLE RESTROOMS
- 7. OUTDOOR COVERED AREA
- 8. NEW GLASS FACADE AND ENTRY AT WAVERLY PLACE
- 9. EXISTING KITCHEN
- 10. EXISTING STORAGE
- 11. NEW STORAGE
- 12. EXISTING JANITORIAL & MECHANICAL AREAS

WAVERLY PLACE

PARK LEVEL PLAN

WAVERLY PLACE

WAVERLY LEVEL PLAN **WAVERLY PLACE** 