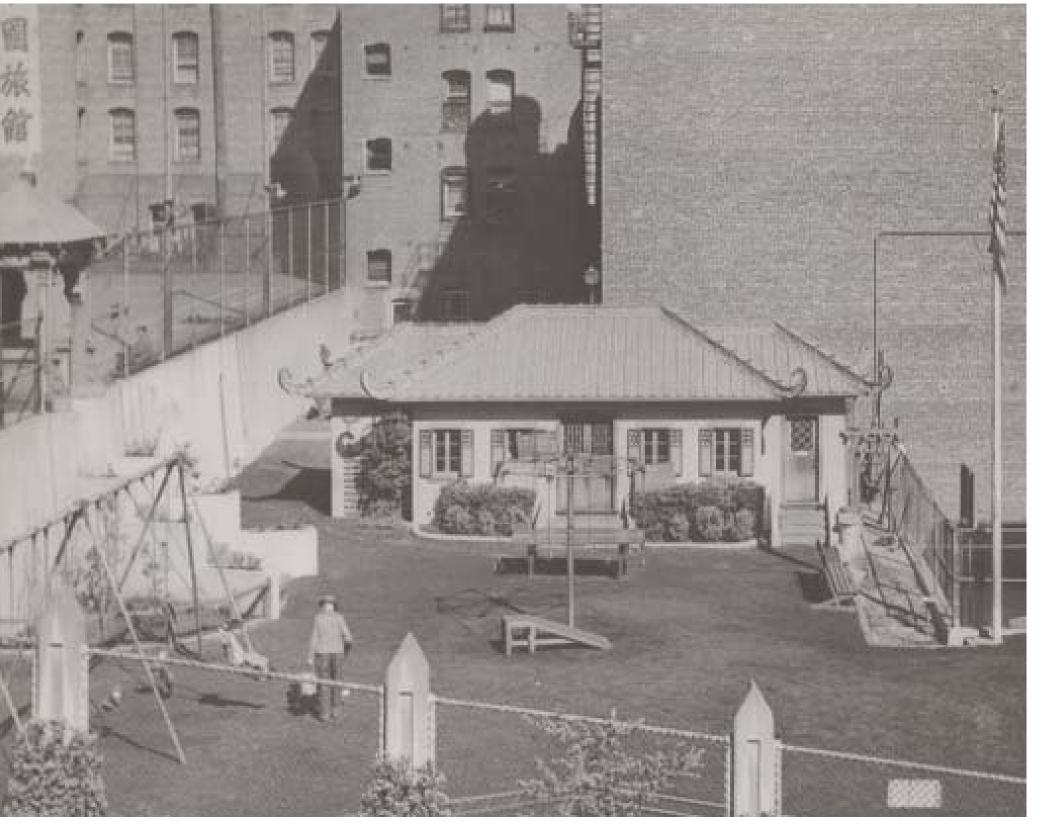

**CHINATOWN** 

**FORMER LUMBER YARD** 

**CLUBHOUSE (1940) - FROM SACRAMENTO STREET** 