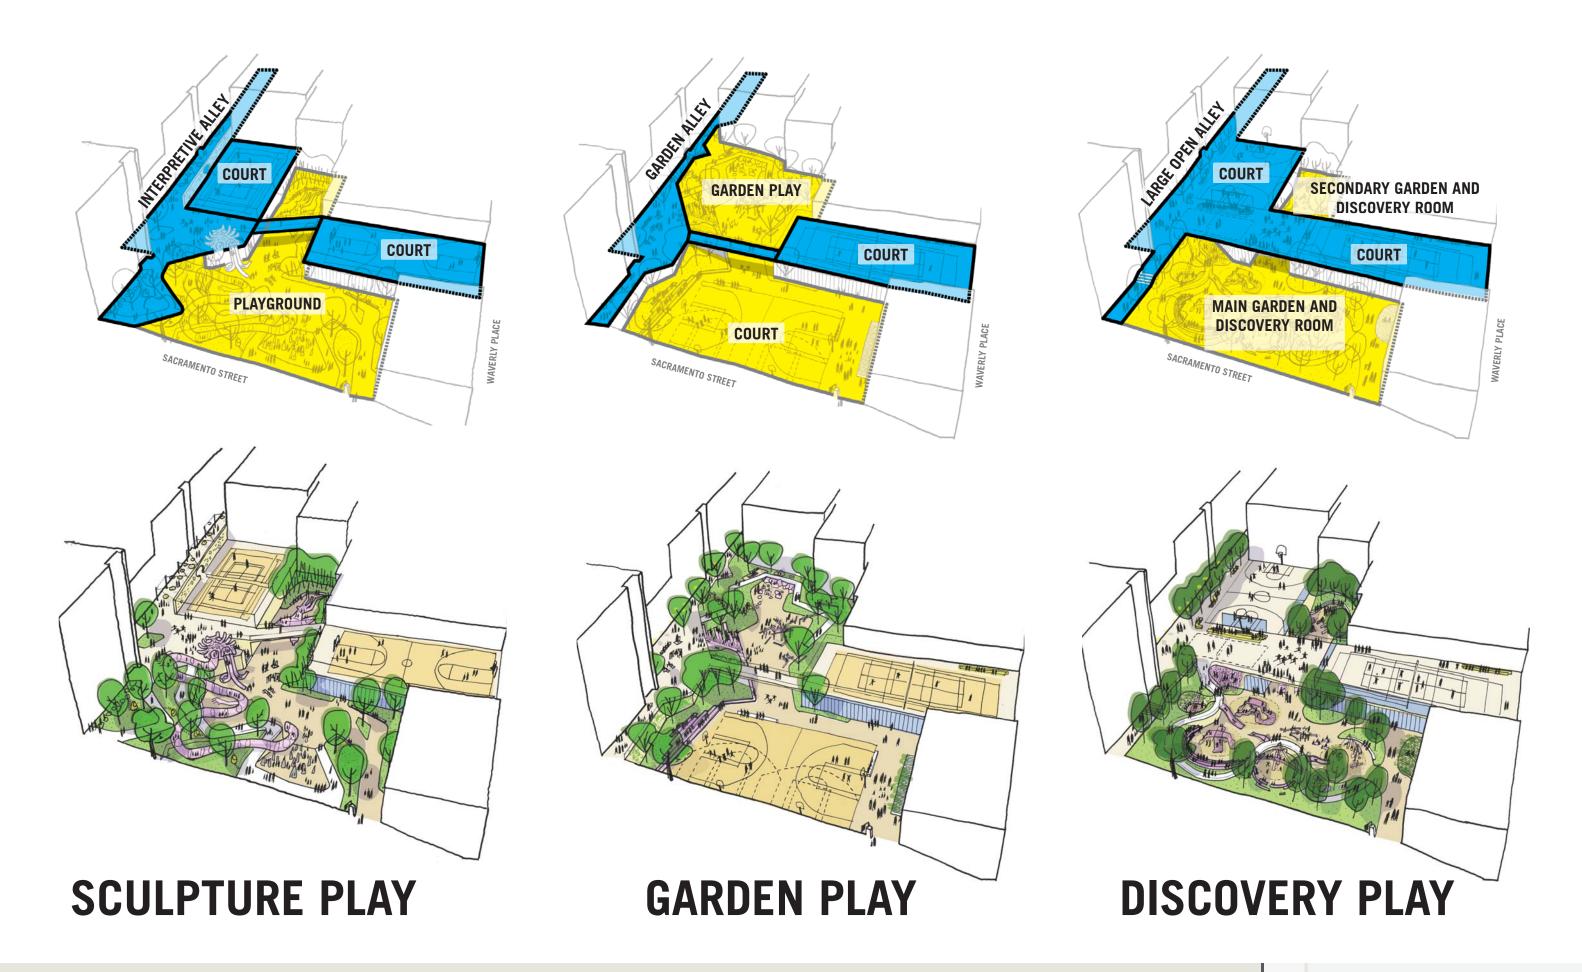

## **INITIAL CONCEPT STUDIES**

PREFERRED LAYOUT:

#### PREFERRED CHARACTER

**BASKETBALL AND SOCCER** (FLEXIBLE USE AREA)

**FITNESS** 

**NET SPORTS** 

**HANGING LATERNS** 

**RETROFITTED PAGODA** 

**COMMEMORATIVE TILES** 

**COMMEMORATIVE TILES** 

**ENTRY PLAZA** 

**SLIDES** 

JULY 18, 2016

**NET PLAY** 

**PARK PROGRAM - LOWER LEVEL** 

**SMALL TOT PLAY** 

**AMPHITHEATER BLOCKS** 

**MOON GATE** 

**LATERNS** 

**PAGODA** 

**IMAGINATIVE PLAY** 

**COMMEMORATIVE TILES / COMMUNITY INCLUSION** 

**DISCOVERY CREATURES** 

#### PLAYGROUND - SACRAMENTO STREET ENTRY