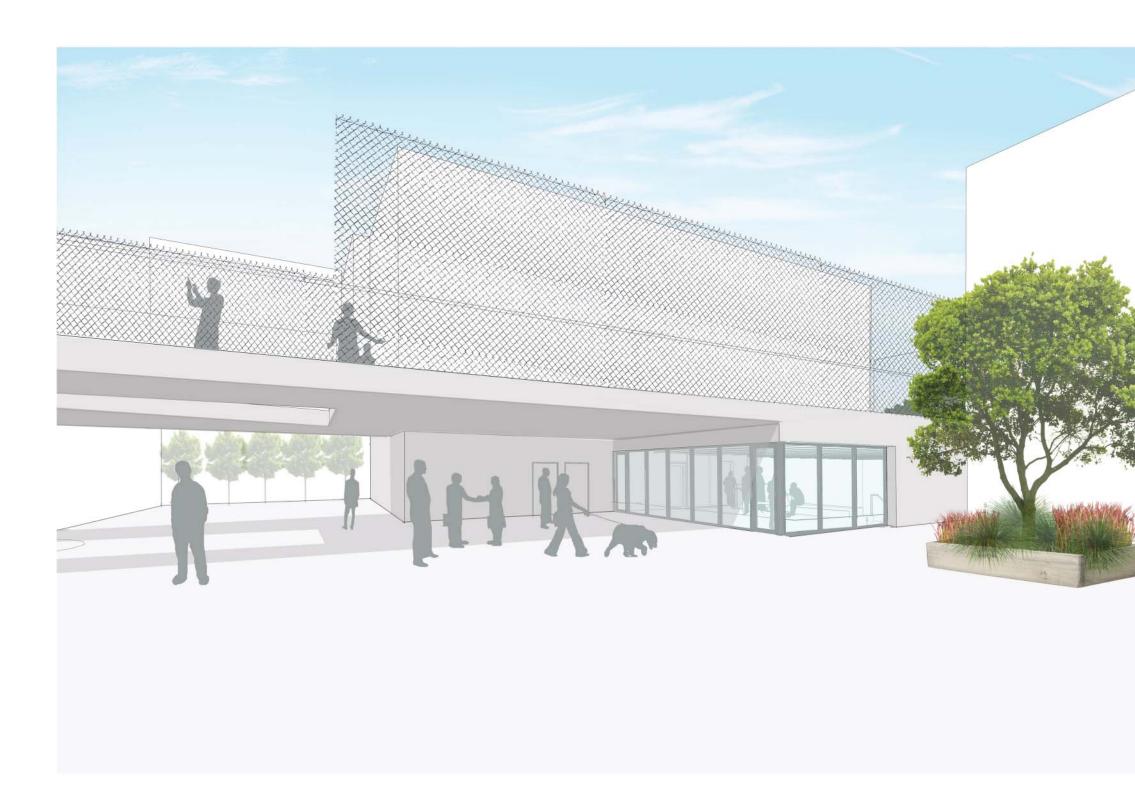

#### PLAYGROUND - SACRAMENTO STREET ENTRY

## **CLUBHOUSE - PROGRAM**

WAVERLY PLACE

#### **CLUBHOUSE PROGRAM**

- 1. LOBBY
- 2. BLEACHER SEATING WITH INTEGRATED STAIRS
- 3. ASSEMBLY ROOM
- 4. ELEVATOR
- 5. OFFICE WITH VIEWS OF ENTRY & OUTDOOR COVERED AREA
- 6. ACCESSIBLE RESTROOMS
- 7. OUTDOOR COVERED AREA
- 8. NEW GLASS FACADE AND ENTRY AT WAVERLY PLACE
- 9. EXISTING KITCHEN
- 10. EXISTING STORAGE
- 11. NEW STORAGE
- 12. EXISTING JANITORIAL & MECHANICAL AREAS