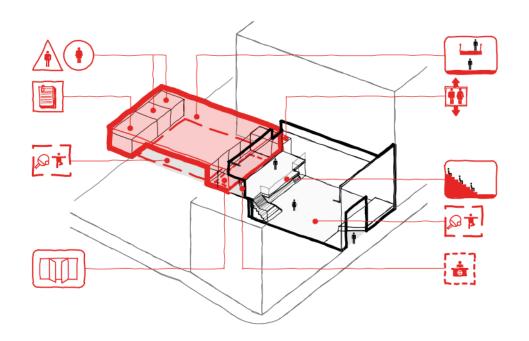

view of the most favored choices.

## 您喜歡哪一種?最受喜愛的選項概述。









## **INITIAL CONCEPT STUDIES**







PREFERRED LAYOUT:





#### PREFERRED CHARACTER











**BASKETBALL AND SOCCER** (FLEXIBLE USE AREA)



**FITNESS** 



**NET SPORTS** 





**HANGING LATERNS** 



**RETROFITTED PAGODA** 



**COMMEMORATIVE TILES** 



**COMMEMORATIVE TILES** 















**ENTRY PLAZA** 

**SLIDES** 







JULY 18, 2016

**NET PLAY** 

**PARK PROGRAM - LOWER LEVEL** 











**SMALL TOT PLAY** 



**AMPHITHEATER BLOCKS** 







**MOON GATE** 



**LATERNS** 



**PAGODA** 



**IMAGINATIVE PLAY** 



**COMMEMORATIVE TILES / COMMUNITY INCLUSION** 



**DISCOVERY CREATURES** 





#### PLAYGROUND - SACRAMENTO STREET ENTRY





































## **IMPROVE**



#### **EXPAND**



#### CONNECT













## **CLUBHOUSE - PROGRAM**





WAVERLY PLACE

#### **CLUBHOUSE PROGRAM**

- 1. LOBBY
- 2. BLEACHER SEATING WITH INTEGRATED STAIRS
- 3. ASSEMBLY ROOM
- 4. ELEVATOR
- 5. OFFICE WITH VIEWS OF ENTRY & OUTDOOR COVERED AREA
- 6. ACCESSIBLE RESTROOMS
- 7. OUTDOOR COVERED AREA
- 8. NEW GLASS FACADE AND ENTRY AT WAVERLY PLACE
- 9. EXISTING KITCHEN
- 10. EXISTING STORAGE
- 11. NEW STORAGE
- 12. EXISTING JANITORIAL & MECHANICAL AREAS









WAVERLY PLACE

PARK LEVEL PLAN



WAVERLY PLACE

WAVERLY LEVEL PLAN **WAVERLY PLACE** 























# THANK YOU.