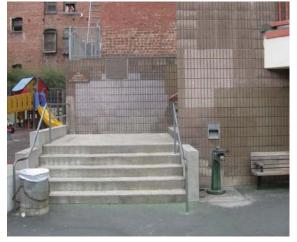

#### **EXISTING CONDITIONS - SITE LEVELS**

YOUTH PLAYGROUND

**TENNIS** 

**CLUBHOUSE** 

### **EXISTING CONDITIONS - CLUBHOUSE REQUIRED IMPROVEMENTS**