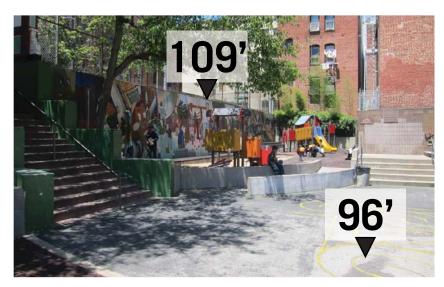

#### **EXISTING CONDITIONS - SITE LEVELS**

YOUTH PLAYGROUND

**TENNIS** 

**CLUBHOUSE** 