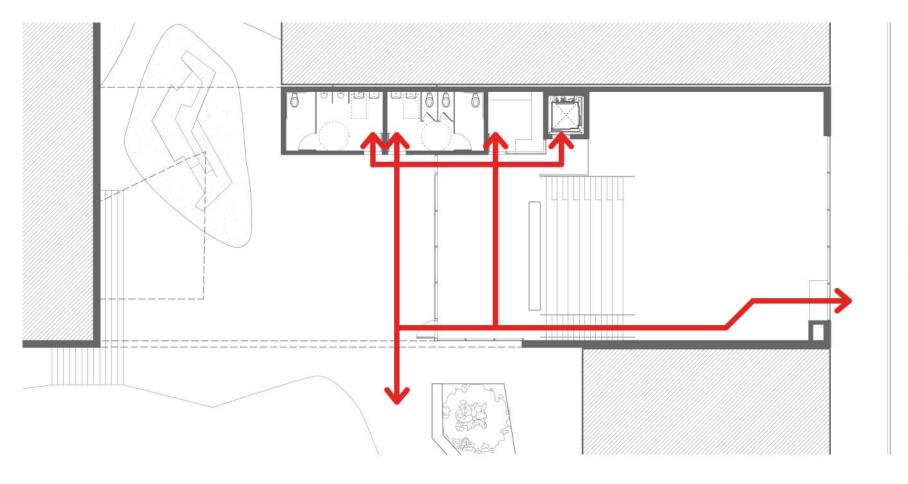

## **CLUBHOUSE - PROGRAM**

WAVERLY PLACE

#### **CLUBHOUSE PROGRAM**

- 1. LOBBY
- 2. BLEACHER SEATING WITH INTEGRATED STAIRS
- 3. ASSEMBLY ROOM
- 4. ELEVATOR
- 5. OFFICE WITH VIEWS OF ENTRY & OUTDOOR COVERED AREA
- 6. ACCESSIBLE RESTROOMS
- 7. OUTDOOR COVERED AREA
- 8. NEW GLASS FACADE AND ENTRY AT WAVERLY PLACE
- 9. EXISTING KITCHEN
- 10. EXISTING STORAGE
- 11. NEW STORAGE
- 12. EXISTING JANITORIAL & MECHANICAL AREAS

WAVERLY PLACE

PARK LEVEL PLAN

WAVERLY PLACE

WAVERLY LEVEL PLAN **WAVERLY PLACE** 