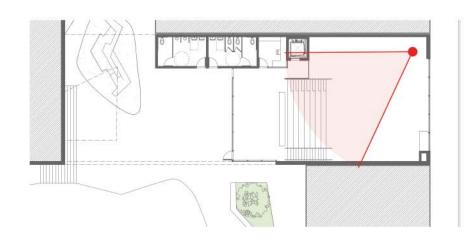

## **CLUBHOUSE - PROGRAM**

WAVERLY PLACE

#### **CLUBHOUSE PROGRAM**

- 1. LOBBY
- 2. BLEACHER SEATING WITH INTEGRATED STAIRS
- 3. ASSEMBLY ROOM
- 4. ELEVATOR
- 5. OFFICE WITH VIEWS OF ENTRY & OUTDOOR COVERED AREA
- 6. ACCESSIBLE RESTROOMS
- 7. OUTDOOR COVERED AREA
- 8. NEW GLASS FACADE AND ENTRY AT WAVERLY PLACE
- 9. EXISTING KITCHEN
- 10. EXISTING STORAGE
- 11. NEW STORAGE
- 12. EXISTING JANITORIAL & MECHANICAL AREAS

WAVERLY PLACE

PARK LEVEL PLAN

WAVERLY PLACE

WAVERLY LEVEL PLAN **WAVERLY PLACE** 