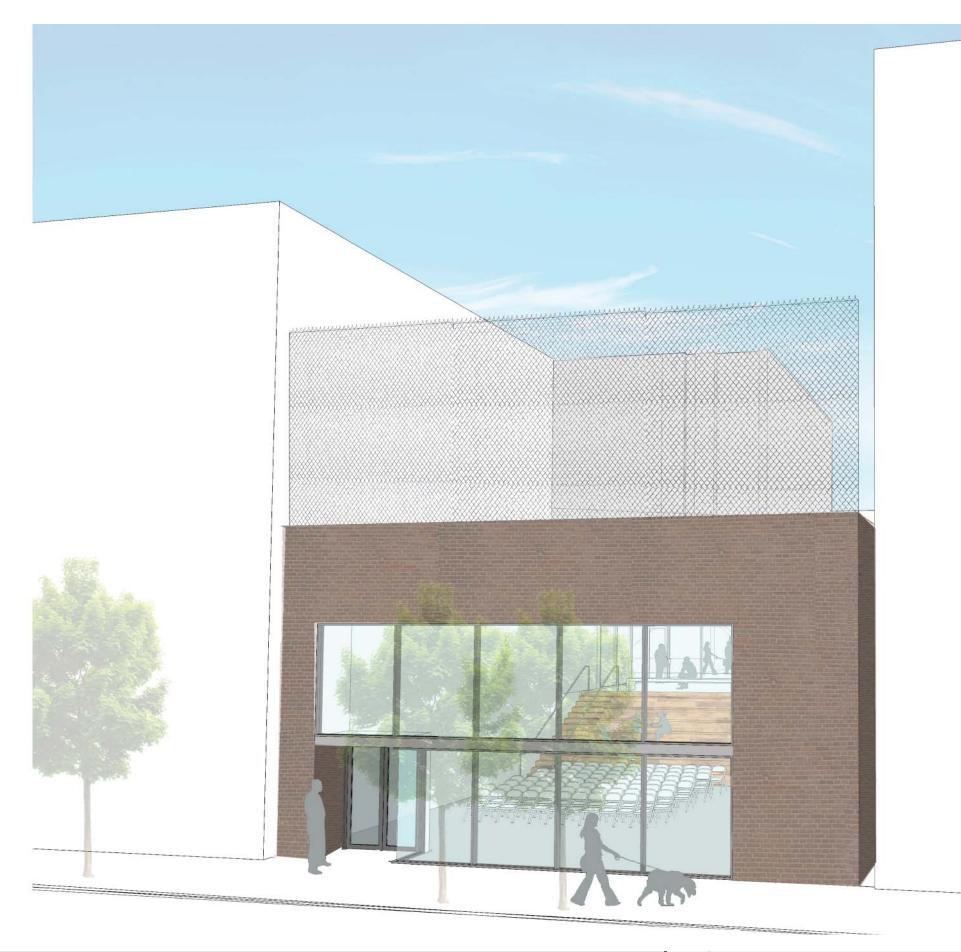

#### PLAYGROUND - SACRAMENTO STREET ENTRY

#### **CLUBHOUSE PROGRAM**

- 1. LOBBY
- 2. BLEACHER SEATING WITH INTEGRATED STAIRS
- 3. ASSEMBLY ROOM
- 4. ELEVATOR
- 5. OFFICE WITH VIEWS OF ENTRY & OUTDOOR COVERED AREA
- 6. ACCESSIBLE RESTROOMS
- 7. OUTDOOR COVERED AREA
- 8. NEW GLASS FACADE AND ENTRY AT WAVERLY PLACE
- 9. EXISTING KITCHEN
- 10. EXISTING STORAGE
- 11. NEW STORAGE
- 12. EXISTING JANITORIAL & MECHANICAL AREAS