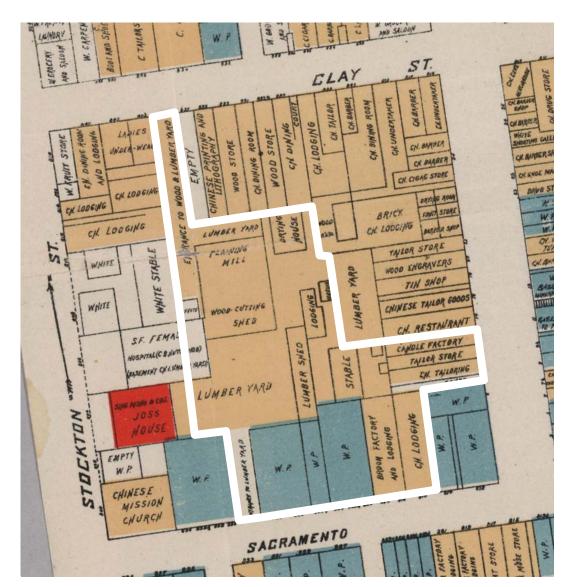

**CHINATOWN** 

**FORMER LUMBER YARD** 

**CLUBHOUSE (1940) - FROM SACRAMENTO STREET** 