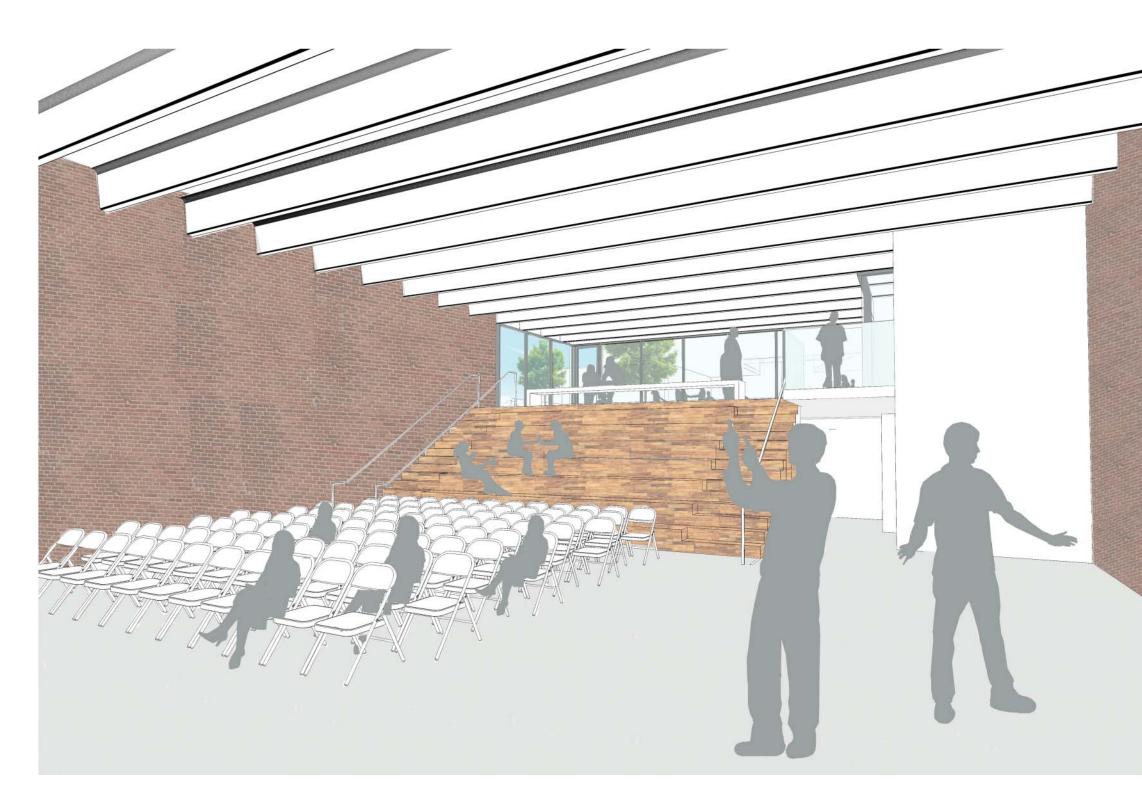

#### **CLUBHOUSE PROGRAM**

- 1. LOBBY
- 2. BLEACHER SEATING WITH INTEGRATED STAIRS
- 3. ASSEMBLY ROOM
- 4. ELEVATOR
- 5. OFFICE WITH VIEWS OF ENTRY & OUTDOOR COVERED AREA
- 6. ACCESSIBLE RESTROOMS
- 7. OUTDOOR COVERED AREA
- 8. NEW GLASS FACADE AND ENTRY AT WAVERLY PLACE
- 9. EXISTING KITCHEN
- 10. EXISTING STORAGE
- 11. NEW STORAGE
- 12. EXISTING JANITORIAL & MECHANICAL AREAS