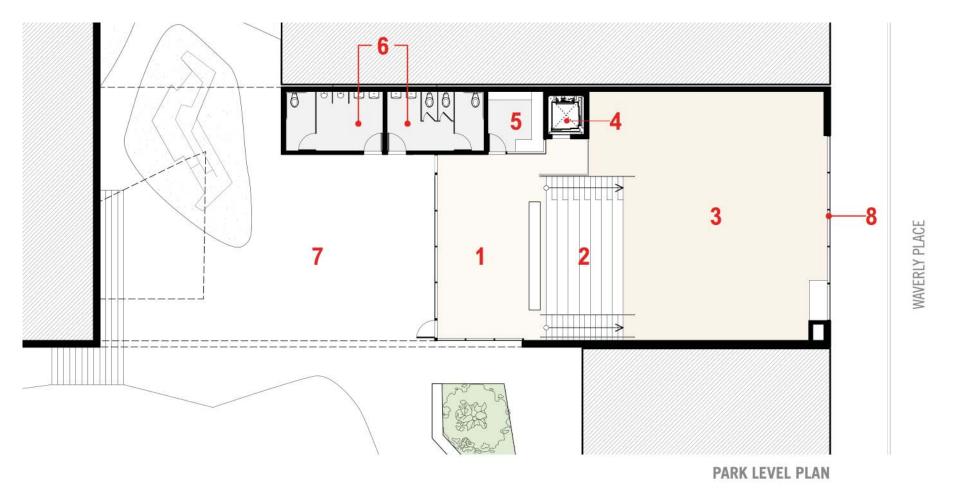

## **CLUBHOUSE - PROGRAM**

WAVERLY PLACE

#### **CLUBHOUSE PROGRAM**

- 1. LOBBY
- 2. BLEACHER SEATING WITH INTEGRATED STAIRS
- 3. ASSEMBLY ROOM
- 4. ELEVATOR
- 5. OFFICE WITH VIEWS OF ENTRY & OUTDOOR COVERED AREA
- 6. ACCESSIBLE RESTROOMS
- 7. OUTDOOR COVERED AREA
- 8. NEW GLASS FACADE AND ENTRY AT WAVERLY PLACE
- 9. EXISTING KITCHEN
- 10. EXISTING STORAGE
- 11. NEW STORAGE
- 12. EXISTING JANITORIAL & MECHANICAL AREAS

WAVERLY PLACE

PARK LEVEL PLAN

WAVERLY PLACE

WAVERLY LEVEL PLAN **WAVERLY PLACE** 