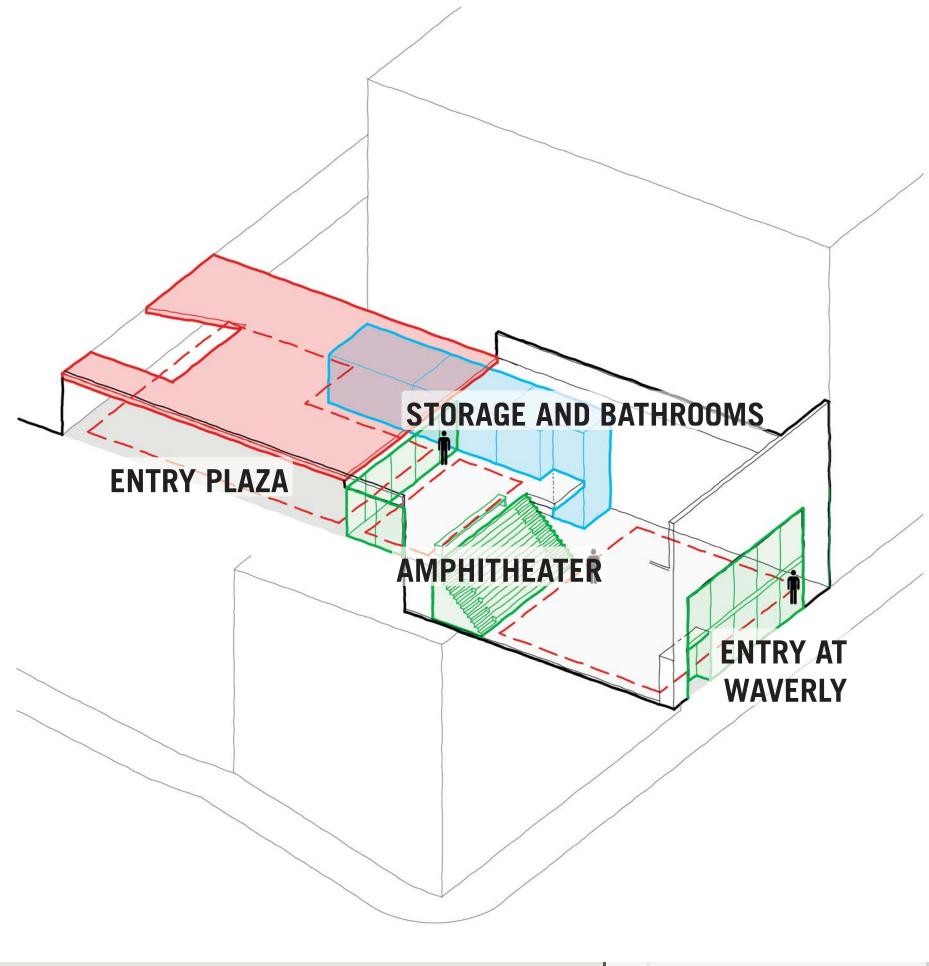

## **CLUBHOUSE - PROGRAM**

WAVERLY PLACE

#### **CLUBHOUSE PROGRAM**

- 1. LOBBY
- 2. BLEACHER SEATING WITH INTEGRATED STAIRS
- 3. ASSEMBLY ROOM
- 4. ELEVATOR
- 5. OFFICE WITH VIEWS OF ENTRY & OUTDOOR COVERED AREA
- 6. ACCESSIBLE RESTROOMS
- 7. OUTDOOR COVERED AREA
- 8. NEW GLASS FACADE AND ENTRY AT WAVERLY PLACE
- 9. EXISTING KITCHEN
- 10. EXISTING STORAGE
- 11. NEW STORAGE
- 12. EXISTING JANITORIAL & MECHANICAL AREAS