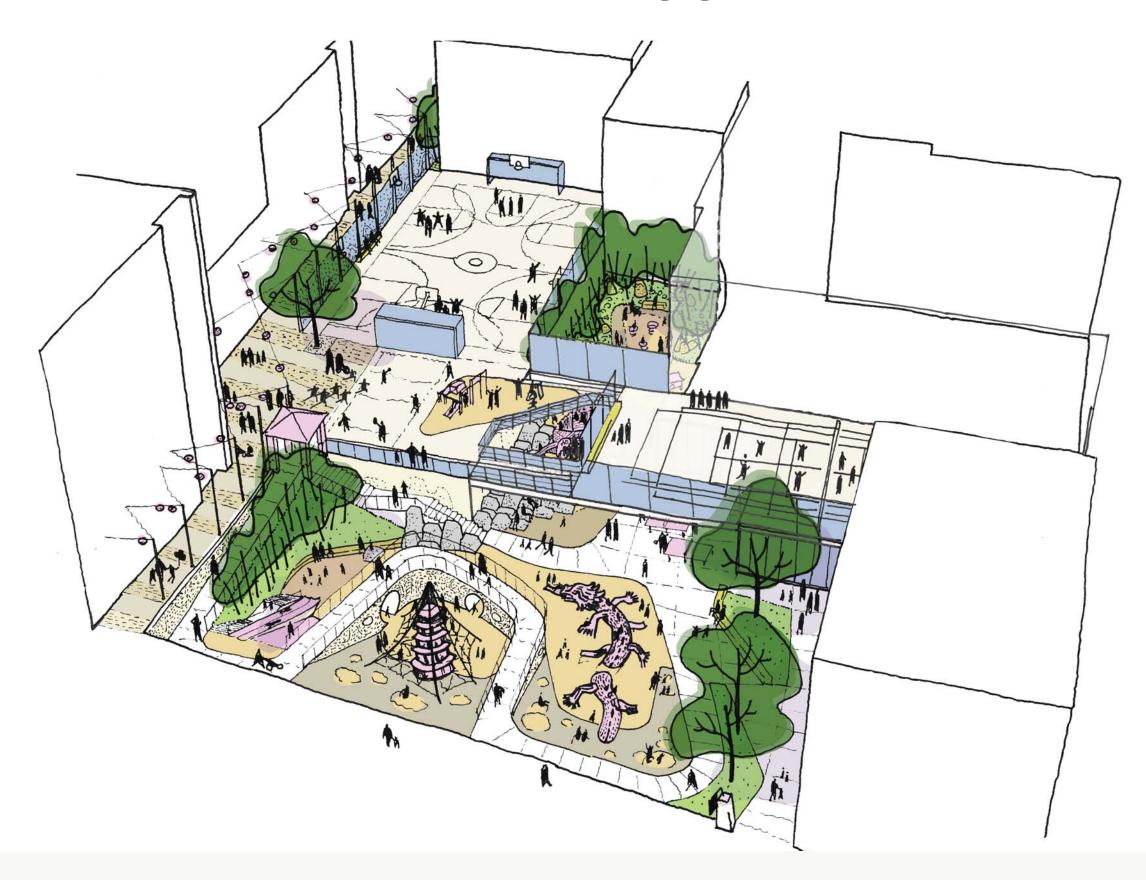

## **INITIAL CONCEPT STUDIES**

PREFERRED LAYOUT:

#### PREFERRED CHARACTER

**BASKETBALL AND SOCCER** (FLEXIBLE USE AREA)

**FITNESS** 

**NET SPORTS** 

**HANGING LATERNS** 

**RETROFITTED PAGODA** 

**COMMEMORATIVE TILES** 

**COMMEMORATIVE TILES** 

**ENTRY PLAZA** 

**SLIDES** 

JULY 18, 2016

**NET PLAY** 

**PARK PROGRAM - LOWER LEVEL** 

**SMALL TOT PLAY** 

**AMPHITHEATER BLOCKS** 

**MOON GATE** 

**LATERNS** 

**PAGODA** 

**IMAGINATIVE PLAY** 

**COMMEMORATIVE TILES / COMMUNITY INCLUSION** 

**DISCOVERY CREATURES** 

#### PLAYGROUND - SACRAMENTO STREET ENTRY