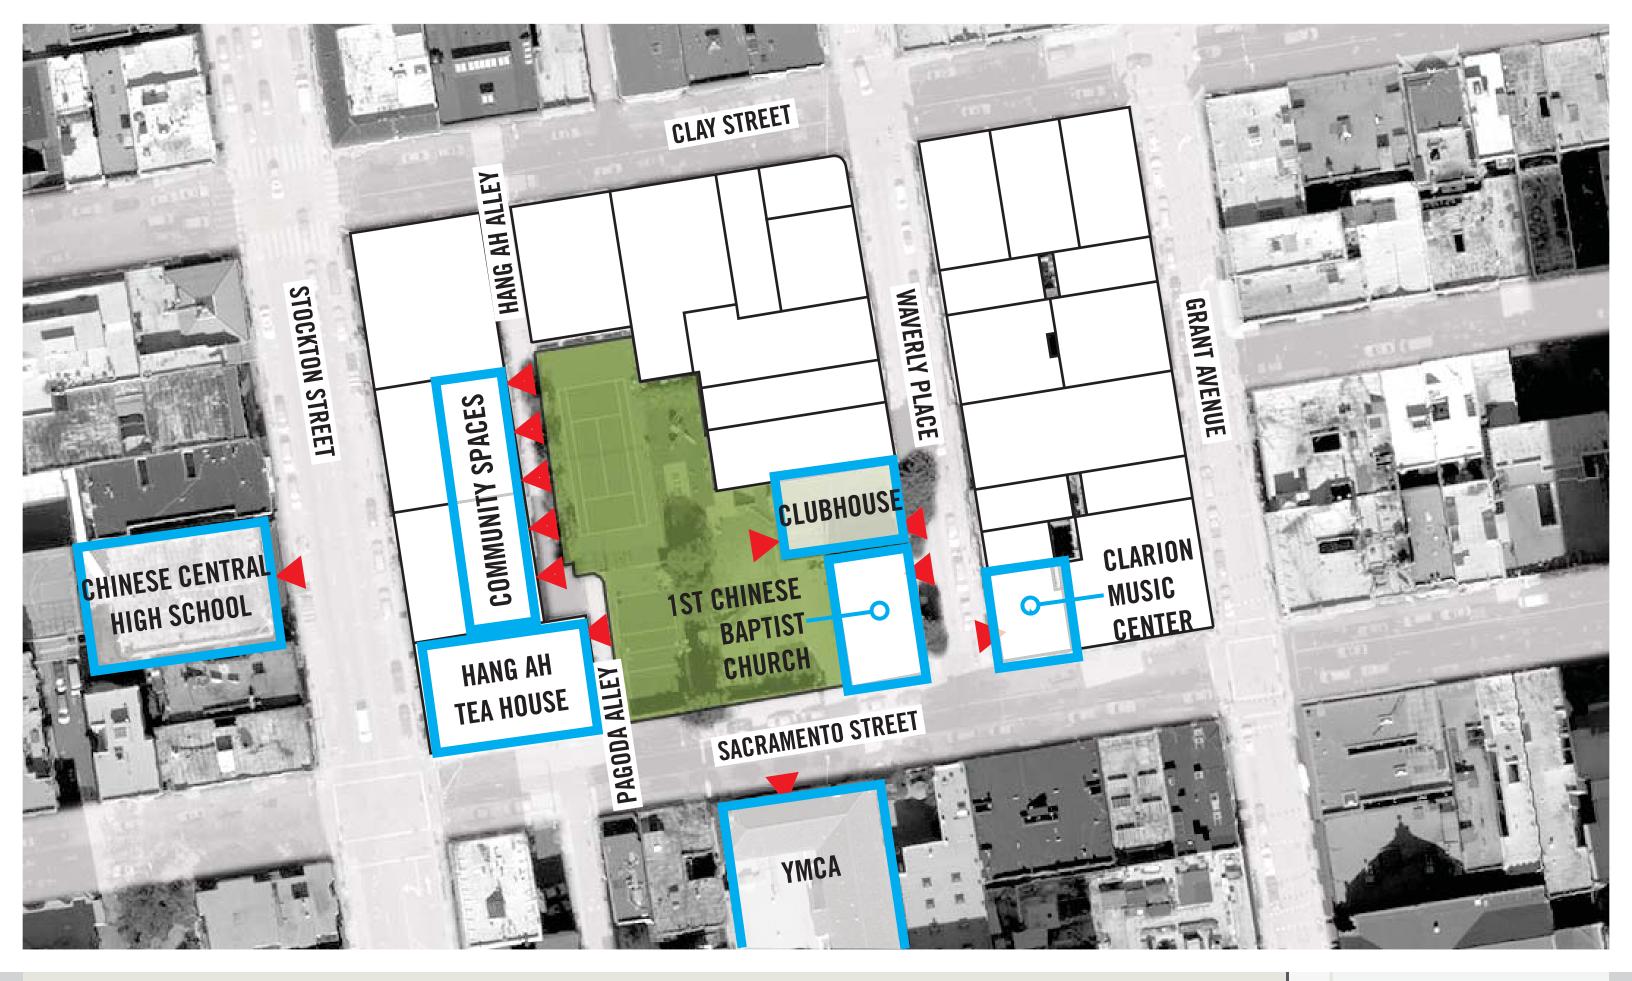

t of Public Works
- SF Public Utilities Commission

#### **COMMUNITY GROUP PARTNERSHIPS**

- Chinatown Community Development Center (CCDC)
- Community Youth Center (CYC)
- Committee for Better Parks and Recreation in Chinatown (CBPRC)
- Self Help for the Elderly
- Chinatown YMCA
- Charity Cultural Services Center (CCSC)
- Chinese Culture Center (CCC)

#### **BUDGET**

- \$6,500,000 (Construction)
- Funded by the 2012 Clean and Safe Parks Bond and the Donwtown Parks Fund







BUILD UPON THE PARK'S EXISTING DESIGN AS AN ACTIVE AND HIGHLY USED PLAYGROUND WITH AN APPROACH THAT HONORS CULTURAL HERITAGE, PRIORITIZES FLEXIBLE PLAY SPACE, AND INCREASES ACCESSIBILITY AND VALUE FOR CHINATOWN.







**CHINATOWN** 



**FORMER LUMBER YARD** 



**CLUBHOUSE (1940) - FROM SACRAMENTO STREET** 









#### SITE ADJACENCIES











#### **EXISTING CONDITIONS - SITE LEVELS**







YOUTH PLAYGROUND



**TENNIS** 



**CLUBHOUSE** 





#### **EXISTING CONDITIONS - CLUBHOUSE PROGRAM**











**DRAINAGE** 







### **EXISTING CONDITIONS - CLUBHOUSE REQUIRED IMPROVEMENTS**

## WHO IS USING THE PLAYGROUND?

## 遊樂場的使用者



## THE IMPORTANCE OF PLAYGROUND FEATURES

# 遊樂場設施的重要性

TREES & GREENERY 樹木和綠化

**Extremely important** 十分重要

> Not too important 不太重要

EXTREMELY IMPORTANT 十分重要

THE PLAYGROUND 遊樂場



**PARK BENCHES & SEAT WALLS** 

公園長椅和牆邊座椅



IMPORTANT 重要

**BASKETBALL COURT** 

籃球場

**VOLLEYBALL COURT** 排球場



**TENNIS COURT** 網球場



**PAGODA & STAIRS** 

寶塔和樓梯





**Extremely important** 

Not too important

十分重要

不太重要

MURAL 1 壁書 1

18%

18%



MURAL 2 壁書 2

18%

16%



**CLI