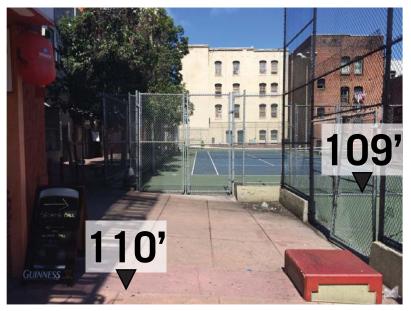

#### **EXISTING CONDITIONS - SITE LEVELS**

YOUTH PLAYGROUND

**TENNIS** 

**CLUBHOUSE** 