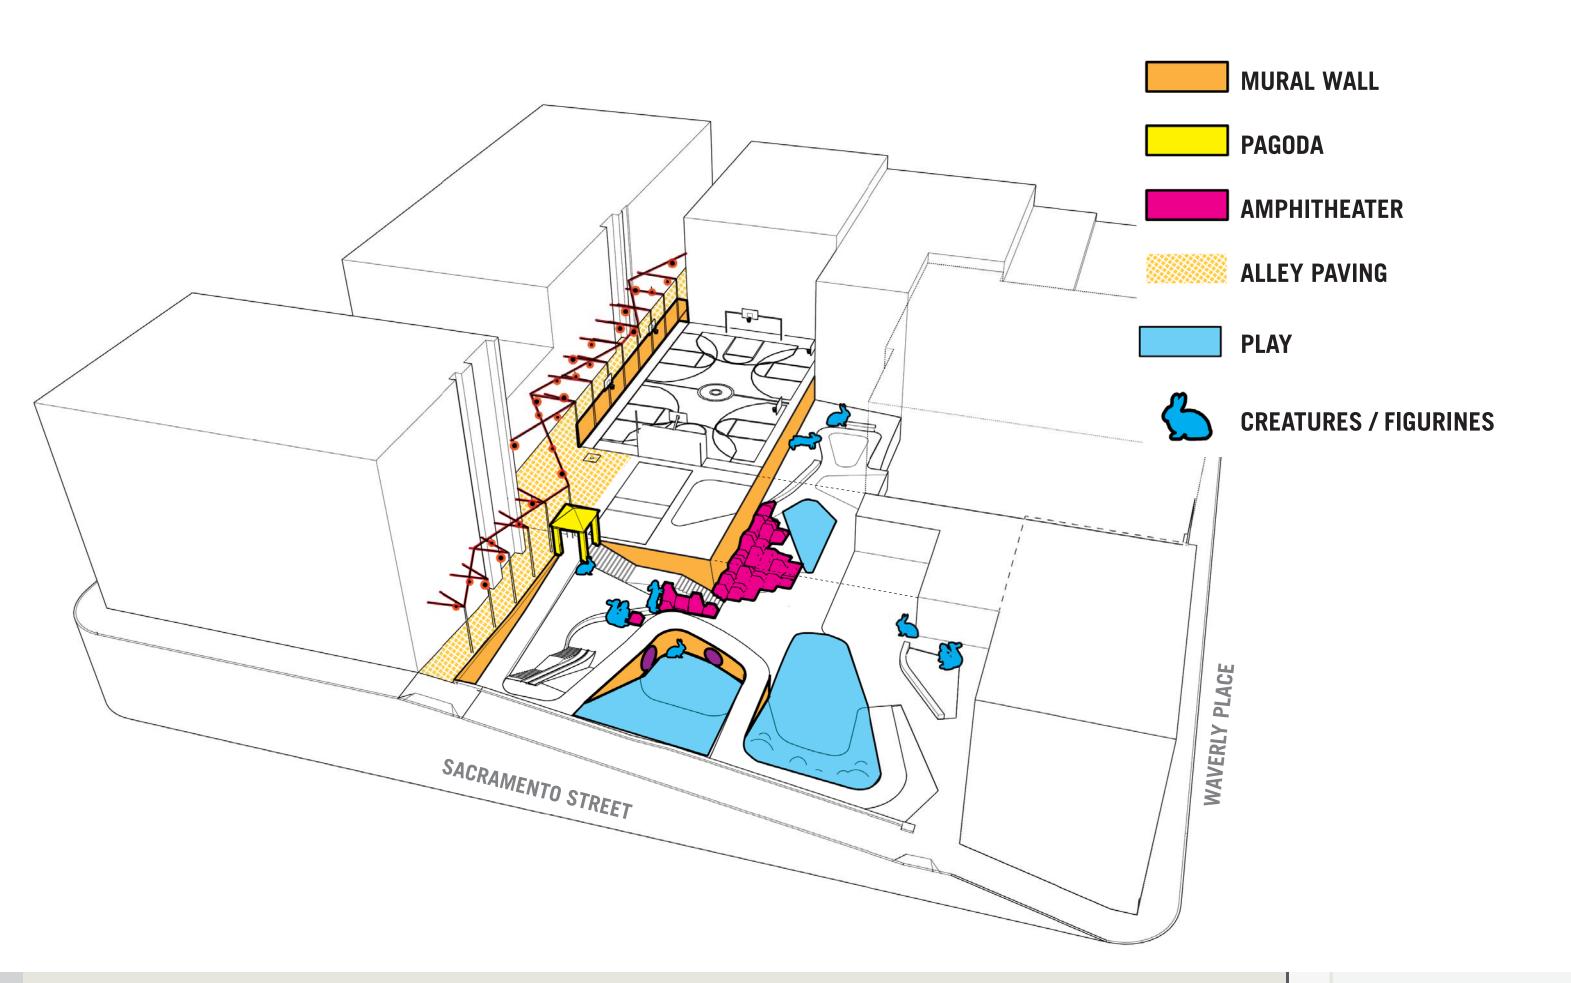

## **INITIAL CONCEPT STUDIES**

PREFERRED LAYOUT:

#### PREFERRED CHARACTER

**BASKETBALL AND SOCCER** (FLEXIBLE USE AREA)

**FITNESS** 

**NET SPORTS** 

**HANGING LATERNS** 

**RETROFITTED PAGODA** 

**COMMEMORATIVE TILES** 

**COMMEMORATIVE TILES** 

**ENTRY PLAZA** 

**SLIDES** 

JULY 18, 2016

**NET PLAY** 

**PARK PROGRAM - LOWER LEVEL** 

**SMALL TOT PLAY** 

**AMPHITHEATER BLOCKS** 

**MOON GATE** 

**LATERNS** 

**PAGODA** 

**IMAGINATIVE PLAY** 

**COMMEMORATIVE TILES / COMMUNITY INCLUSION** 

**DISCOVERY CREATURES** 

#### PLAYGROUND - SACRAMENTO STREET ENTRY