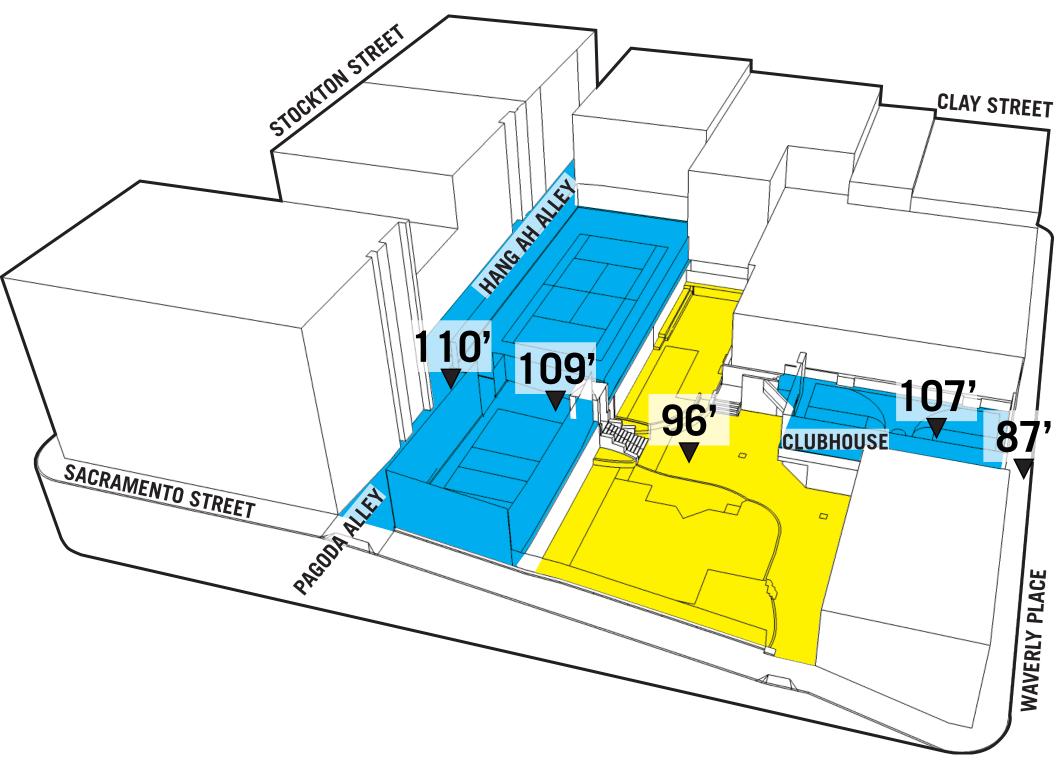

#### SITE ADJACENCIES

#### **EXISTING CONDITIONS - SITE LEVELS**

YOUTH PLAYGROUND

**TENNIS** 

**CLUBHOUSE** 