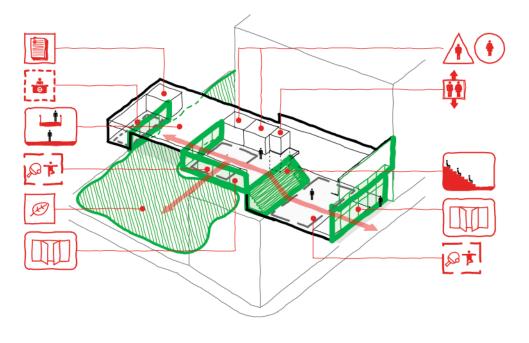

## **CLUBHOUSE - PROGRAM**

WAVERLY PLACE

#### **CLUBHOUSE PROGRAM**

- 1. LOBBY
- 2. BLEACHER SEATING WITH INTEGRATED STAIRS
- 3. ASSEMBLY ROOM
- 4. ELEVATOR
- 5. OFFICE WITH VIEWS OF ENTRY & OUTDOOR COVERED AREA
- 6. ACCESSIBLE RESTROOMS
- 7. OUTDOOR COVERED AREA
- 8. NEW GLASS FACADE AND ENTRY AT WAVERLY PLACE
- 9. EXISTING KITCHEN
- 10. EXISTING STORAGE
- 11. NEW STORAGE
- 12. EXISTING JANITORIAL & MECHANICAL AREAS