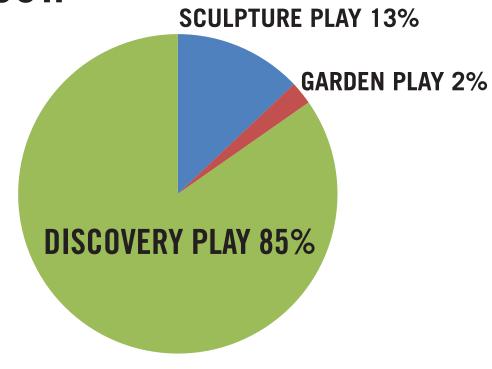

## What kind of place do you want to experience?

An overview of the most favored choices.

您想體驗什麼類型的地方?最受喜愛的選項概述。

## What do you prefer?

An overview of the most favored choices.

## 您喜歡哪一種?最受喜愛的選項概述。

## **INITIAL CONCEPT STUDIES**

PREFERRED LAYOUT: