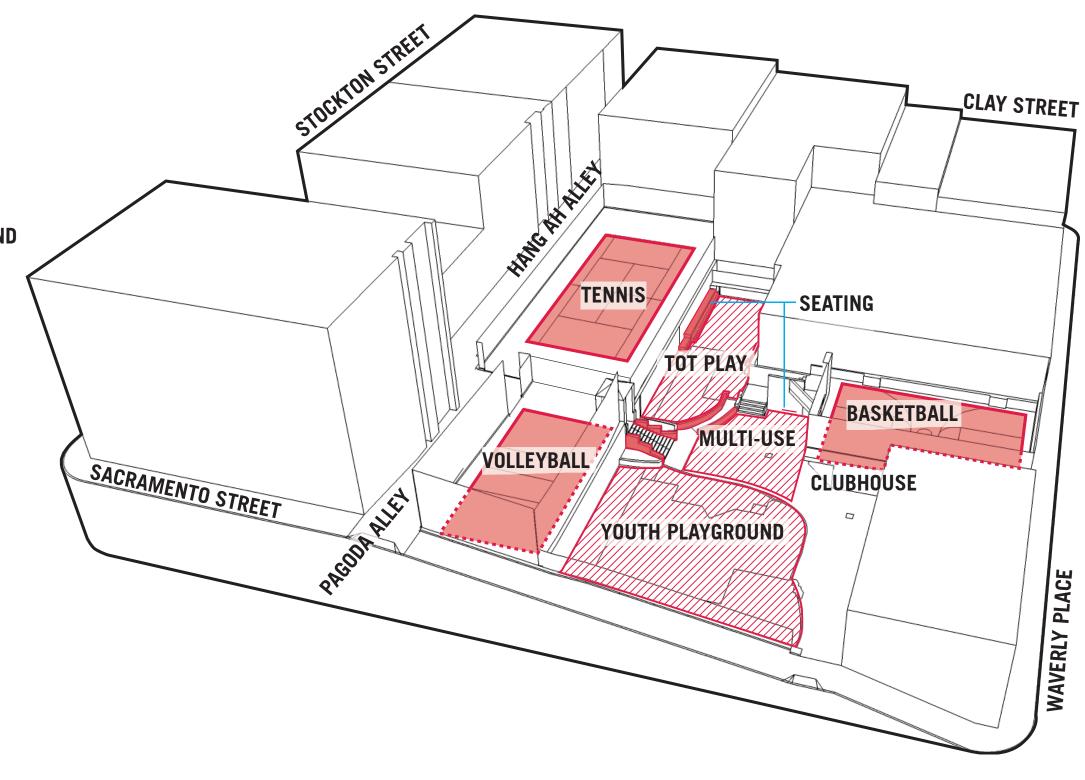

#### SITE ADJACENCIES

#### **EXISTING CONDITIONS - SITE LEVELS**

YOUTH PLAYGROUND

**TENNIS** 

**CLUBHOUSE** 

## **INITIAL CONCEPT STUDIES**

PREFERRED LAYOUT:

#### PREFERRED CHARACTER

**BASKETBALL AND SOCCER** (FLEXIBLE USE AREA)

**FITNESS** 

**NET SPORTS** 

**HANGING LATERNS** 

**RETROFITTED PAGODA** 

**COMMEMORATIVE TILES** 

**COMMEMORATIVE TILES** 

**ENTRY PLAZA** 

**SLIDES** 

JULY 18, 2016

**NET PLAY** 

**PARK PROGRAM - LOWER LEVEL** 

**SMALL TOT PLAY** 

**AMPHITHEATER BLOCKS** 

**MOON GATE** 

**LATERNS** 

**PAGODA** 

**IMAGINATIVE PLAY** 

**COMMEMORATIVE TILES / COMMUNITY INCLUSION** 

**DISCOVERY CREATURES** 