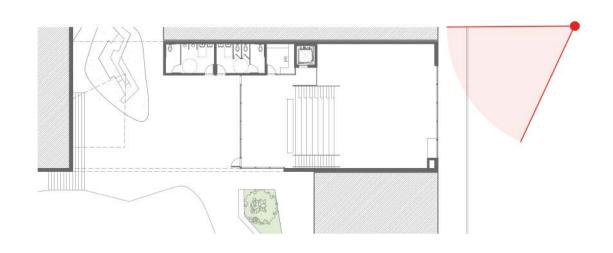

## **CLUBHOUSE - PROGRAM**

WAVERLY PLACE

#### **CLUBHOUSE PROGRAM**

- 1. LOBBY
- 2. BLEACHER SEATING WITH INTEGRATED STAIRS
- 3. ASSEMBLY ROOM
- 4. ELEVATOR
- 5. OFFICE WITH VIEWS OF ENTRY & OUTDOOR COVERED AREA
- 6. ACCESSIBLE RESTROOMS
- 7. OUTDOOR COVERED AREA
- 8. NEW GLASS FACADE AND ENTRY AT WAVERLY PLACE
- 9. EXISTING KITCHEN
- 10. EXISTING STORAGE
- 11. NEW STORAGE
- 12. EXISTING JANITORIAL & MECHANICAL AREAS

WAVERLY PLACE

PARK LEVEL PLAN

WAVERLY PLACE

WAVERLY LEVEL PLAN **WAVERLY PLACE** 