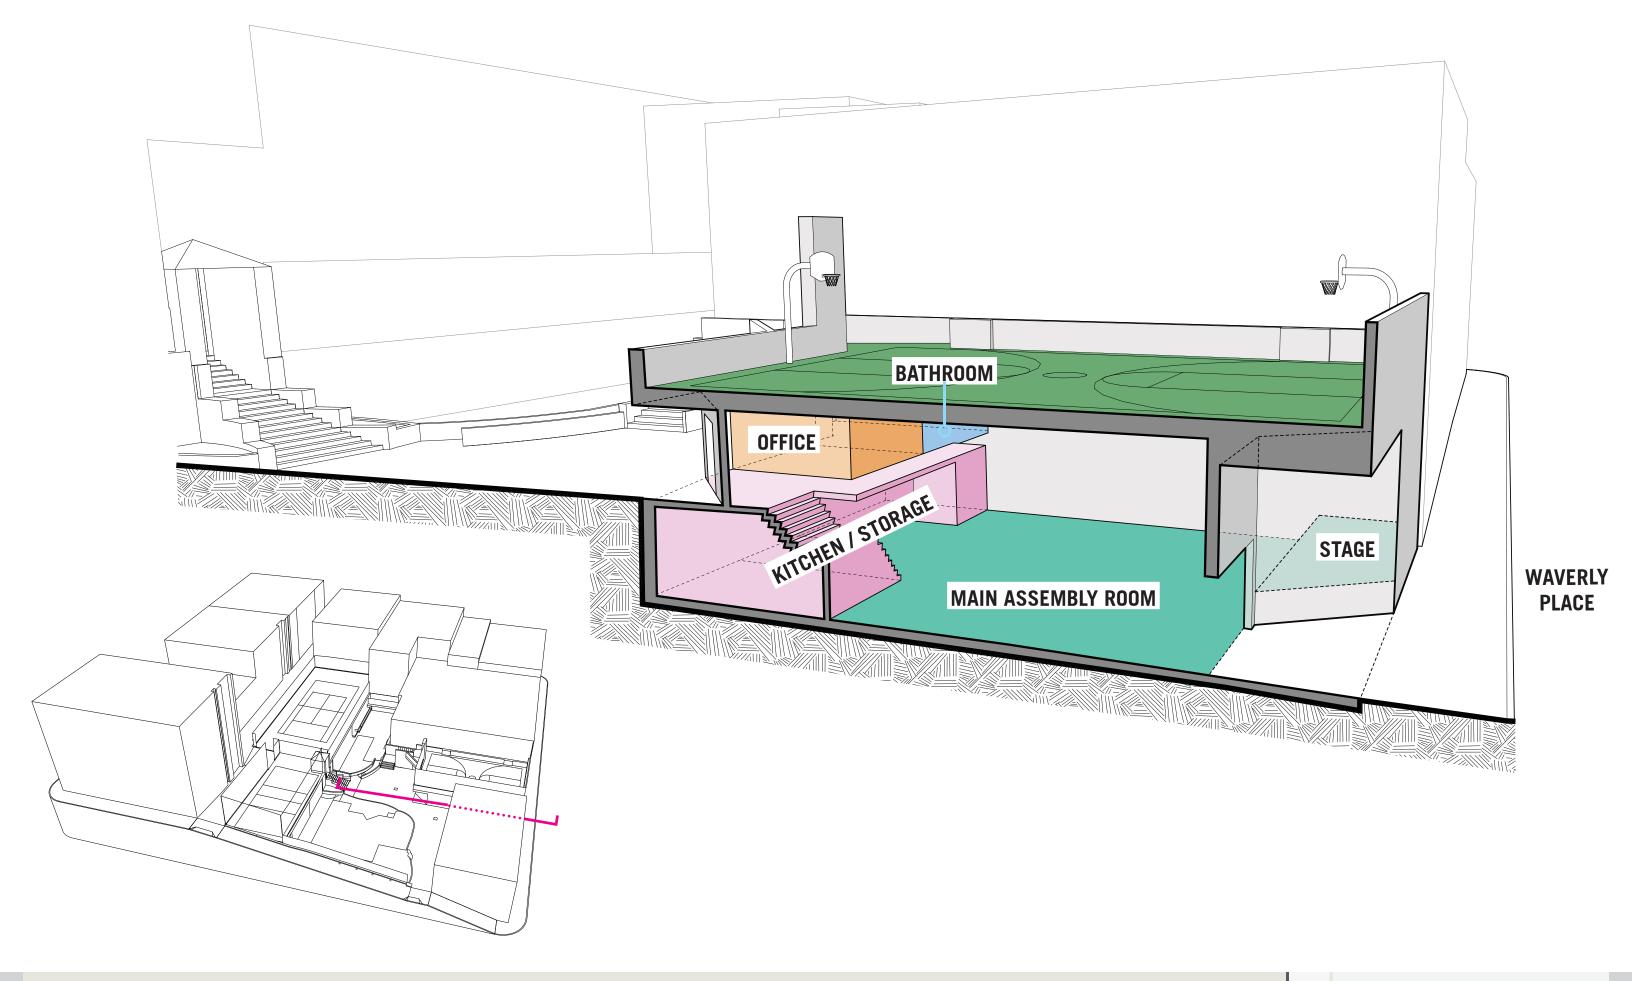

#### **EXISTING CONDITIONS - CLUBHOUSE PROGRAM**

**DRAINAGE** 

### **EXISTING CONDITIONS - CLUBHOUSE REQUIRED IMPROVEMENTS**

## **CLUBHOUSE - PROGRAM**

WAVERLY PLACE

#### **CLUBHOUSE PROGRAM**

- 1. LOBBY
- 2. BLEACHER SEATING WITH INTEGRATED STAIRS
- 3. ASSEMBLY ROOM
- 4. ELEVATOR
- 5. OFFICE WITH VIEWS OF ENTRY & OUTDOOR COVERED AREA
- 6. ACCESSIBLE RESTROOMS
- 7. OUTDOOR COVERED AREA
- 8. NEW GLASS FACADE AND ENTRY AT WAVERLY PLACE
- 9. EXISTING KITCHEN
- 10. EXISTING STORAGE
- 11. NEW STORAGE
- 12. EXISTING JANITORIAL & MECHANICAL AREAS