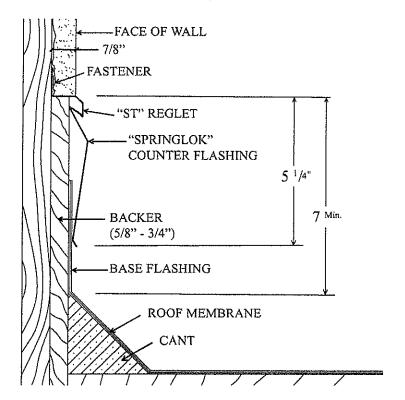

ok flashing is locked into place after the roofing paper is applied. Then stucco is applied over the top.

This system requires a backing (nailer) with sufficient depth to support the reglet and provide tension to create the proper fit.

#### **MATERIALS & FINISHES**

#### MATERIAL & THICKNESS

- Galvanized steel 24 ga.
- Copper 16 oz.
- Aluminum 0.025"
- Stainless steel, Type 304 0.020"

#### FINISH & COLOR

- Galvanized steel Standard zinc finish
- Galvanized steel Factory applied Kynar 500/Hylar 500 finish
- Copper Standard uncoated finish
- Aluminum Gray polyester coating
- Stainless steel, Type 304 Standard uncoated finish

#### **INSTALLATION DETAIL**







© 2004 Fry Reglet Corporation

### Fry Reglet Springlok® Flashing System Type: ST-Stucco (With Counter Flashing Backer Board)



#### NOTE:

- 1). Lap adjacent lengths of reglet 1".
- 2). Lap adjacent lengths of counter flashing 3".
- 3). Fastener:
  - A. Concrete substrate only: 1" drive pin.
  - B. Concrete, brick or CMU substrate: rawl lite spike.
  - C. Metal or Wood Framing: #8 x 1" Tek Screw

**Description:** Reglet & counter flashing system (2 piece, spring-action type). Available in copper, stainless steel, aluminum & galvanized steel.

Application: Stucco. Requires backer board.

#### Installation

General: 1). Install to heights on drawings; 2). Install reglets, then counter flashings; 3). Install backer board to heights indicated for reglets before installing reglets; 4). Secure backer boards in place with approved fasteners; 5) See instructions titled Factory-Fabricated Corners and Lap Joint & End Cap