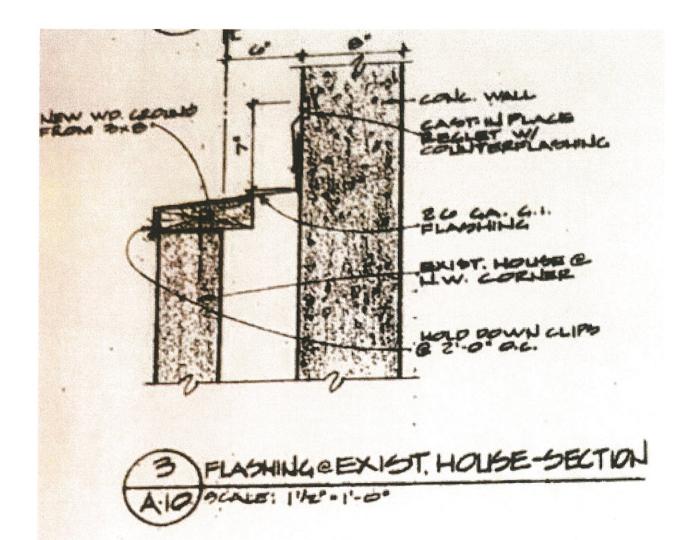

rners before installing straight lengths; 3). Maintain constant horizontal pressure against face of wall, apply upward pressure with palm of hand until flashing snaps into reglet; 4). Lap 3" min.



Counter Flashing Removal: 1). Insert putty knife at one end of counter flashing between counter flashing and reglet; 2). Apply slight pressure against counter flashing to force it away from face of reglet; 3). Press down on counter flashing to slide it out from under reglet.

ouppace. Mounted mexica CONT. SEALANT w/ countemplashing. 2664.61. PLASHING OVER WOOD SPIDUND FR SXID ZO GA GI. FLAGHING WIG LAP M GRAVEL ON BUILT-UP PROPENS OVER 2" PIGIO THEPIMAL IN TH MET. DECH conc. Black ADJACENT BUILDING-ENGH. 0.112 34 STUCCO ON MET. LATH 31/4 STALC. STL. STUDGE 1600.C THERMAL BOTT INSULATION









# EXHIBIT 10

#### COMPLAINT DATA SHEET

Complaint

201650405

Number:

OWNER DATA SUPPRESSED

Owner/Agent: Owner's Phone: Date Filed: Location:

Contact Name:

Block:

730 TARAVALST

Contact Phone:

Lot:

2346 014

Complainant:

COMPLAINANT DATA SUPPRESSED

Site:

Rating:

Occupancy Code: Received By:

Division:

**GSAMARAS** 

BID

Complainant's

Phone: Complaint Source:

WEB FORM

Assigned to Division:

BID

date last observed: 02-DEC-16; time last observed: Problem is continuous; identity of person performing the work: Safeway; floor: Ground Flo; exact location: Main Bldg; building type: Residence/Dwelling WATER INTRUSION; WORK W/O PERMIT; STRUCTURAL PROBLEMS; WORK BEING DONE IN DANGEROUS MANNER; ; additional information: Safeway has driven

screws and bolts(over the property line) i