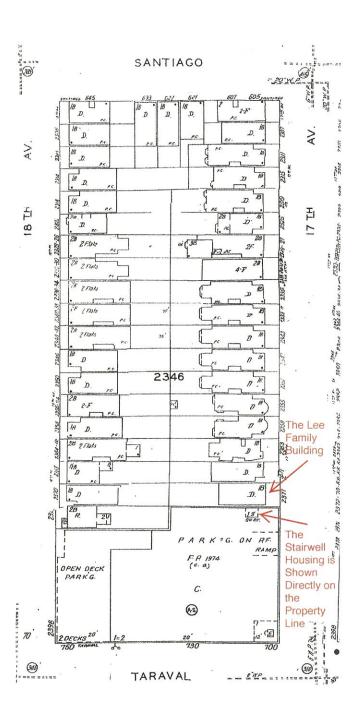

The work being performed under this permit may have harmed my property at 2371 17th Avenue.

| Appellant or | Agent (Circle One): |  |
|--------------|---------------------|--|
| Signature:   |                     |  |
| Print Name:  | Andrew Lie          |  |

The work being performed under this permit may have harmed my property at 2371 17th Avenue.

| Appendit of Agent (Circle One): |  |
|---------------------------------|--|
| Signature:                      |  |
| Print Name: Andrew Le           |  |

If you have any questions please call the Board of Appeals at 415-575-6880

The reasons for this appeal are as follows:

The work being performed under this permit may have harmed my property at 2371 17th Avenue.