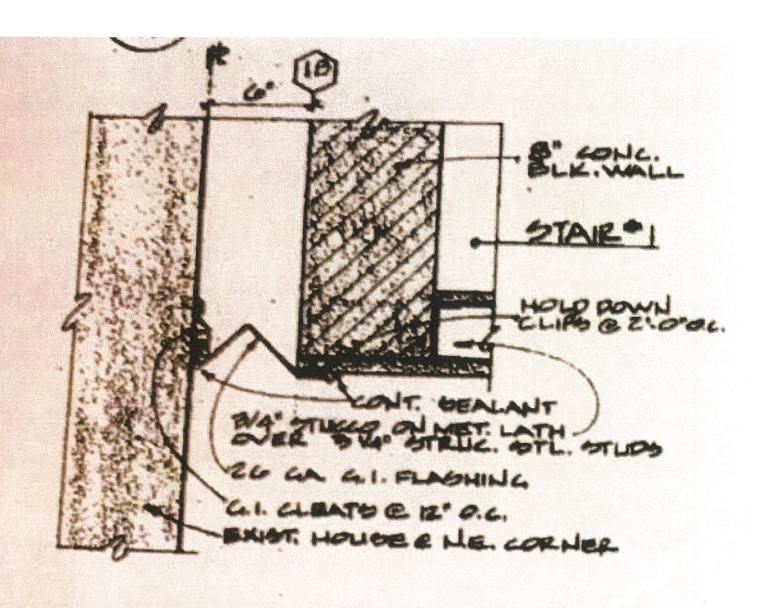

e corners before installing straight lengths; 3). Maintain constant horizontal pressure against face of wall, apply upward pressure with palm of hand until flashing snaps into reglet; 4). Lap 3" min.



Counter Flashing Removal: 1). Insert putty knife at one end of counter flashing between counter flashing and reglet; 2). Apply slight pressure against counter flashing to force it away from face of reglet; 3). Press down on counter flashing to slide it out from under reglet.

ouppace. Mounted mexica CONT. SEALANT w/ countemplashing. 2664.61. PLASHING OVER WOOD SPIDUND FR SXID ZO GA GI. FLAGHING WIG LAP M GRAVEL ON BUILT-UP PROPENS OVER 2" PIGIO THEPIMAL IN TH MET. DECH conc. Black ADJACENT BUILDING-ENGH. 0.112 34 STUCCO ON MET. LATH 31/4 STALC. STL. STUDGE 1600.C THERMAL BOTT INSULATION









# EXHIBIT 10

#### COMPLAINT DATA SHEET

Complaint

201650405

Number:

OWNER DATA SUPPRESSED

Owner/Agent: Owner's Phone: Date Filed: Location:

Contact Name:

Block:

730 TARAVALST

Contact Phone:

Lot:

2346 014

Complainant:

COMPLAINANT DATA SUPPRESSED

Site:

Rating:

Occupancy Code: Received By:

Division:

**GSAMARAS** 

BID

Complainant's

Phone: Complaint Source:

WEB FORM

Assigned to Division:

BID

date last observed: 02-DEC-16; time last observed: Problem is continuous; identity of person performing the work: Safeway; floor: Ground Flo; exact location: Main Bldg; building type: Residence/Dwelling WATER INTRUSION; WORK W/O PERMIT; STRUCTURAL PROBLEMS; WORK BEING DONE IN DANGEROUS MANNER; ; additional information: Safeway has driven

screws and bolts(over the property lin