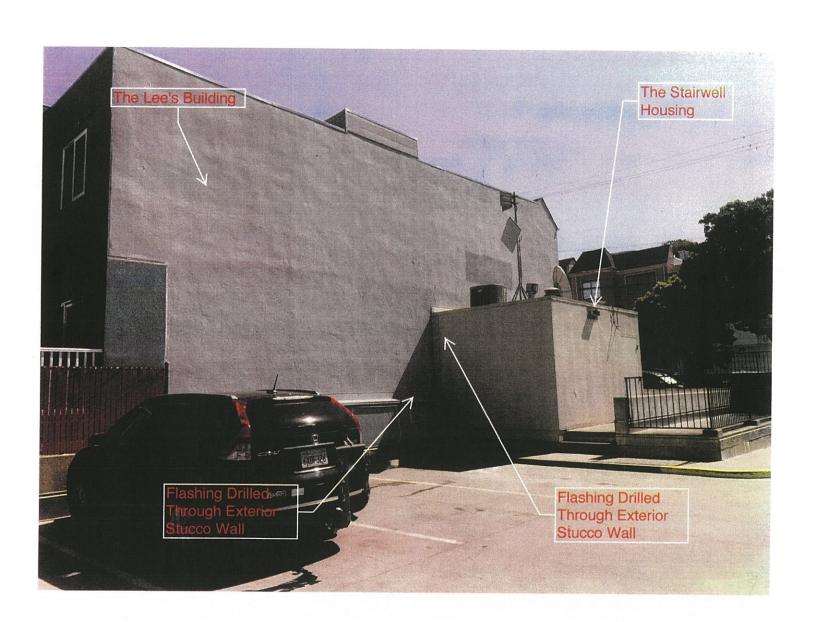

The work being performed under this permit may have harmed my property at 2371 17th Avenue.

| Appellant or | Agent (Circle One): |  |
|--------------|---------------------|--|
| Signature:   |                     |  |
| Print Name:  | Andrew Lie          |  |