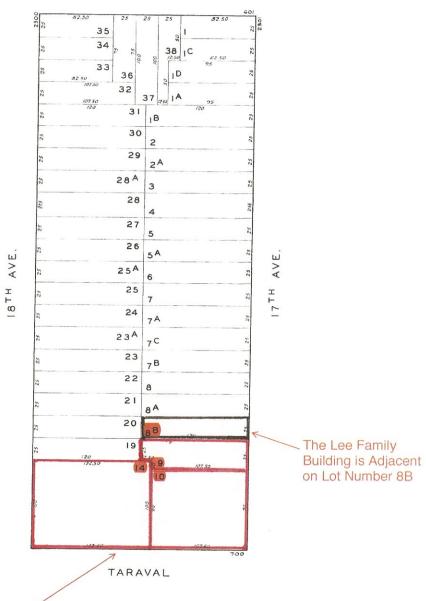

The work being performed under this permit may have harmed my property at 2371 17th Avenue.

| Appellant or | Agent (Circle One): |  |
|--------------|---------------------|--|
| Signature:   |                     |  |
| Print Name:  | Andrew Lie          |  |

The work being performed under this permit may have harmed my property at 2371 17th Avenue.

| Appendit of Agent (Circle One): |  |
|---------------------------------|--|
| Signature:                      |  |
| Print Name: Andrew Le           |  |

If you have any questions please call the Board of Appeals at 415-575-6880

The reasons for this appeal are as follows:

The work being performed under this permit may have harmed my property at 2371 17th Avenue.