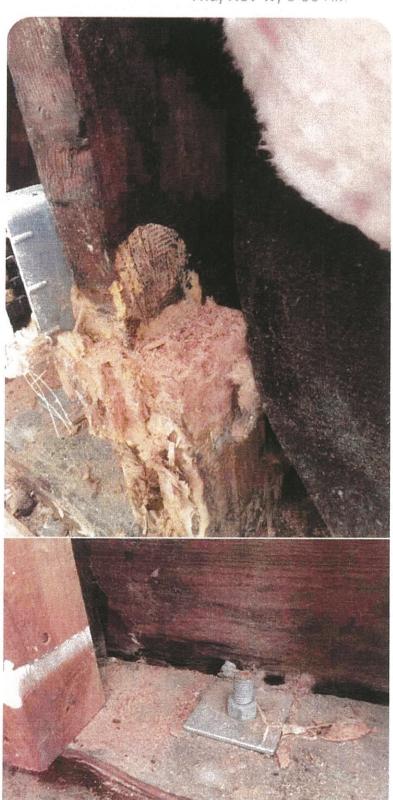

The work being performed under this permit may have harmed my property at 2371 17th Avenue.

| Appellant or | Agent (Circle One): |  |
|--------------|---------------------|--|
| Signature:   |                     |  |
| Print Name:  | Andrew Lie          |  |