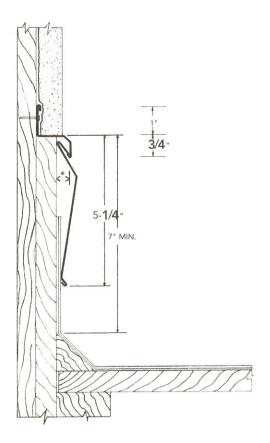

USAGE

Made especially for stucco applications, the reglet is put in place over 3/4" baseboard prior to lathing, and the Springlok flashing is locked into place after the roofing paper is applied. Then stucco is applied over the top.

This system requires a backing (nailer) with sufficient depth to support the reglet and provide tension to create the proper fit.

#### **MATERIALS & FINISHES**

#### MATERIAL & THICKNESS

- Galvanized steel 24 ga.
- Copper 16 oz.
- Aluminum 0.025"
- Stainless steel, Type 304 0.020"

#### FINISH & COLOR

- Galvanized steel Standard zinc finish
- Galvanized steel Factory applied Kynar 500/Hylar 500 finish
- Copper Standard uncoated finish
- Aluminum Gray polyester coating
- Stainless steel, Type 304 Standard uncoated finish

#### **INSTALLATION DETAIL**







© 2004 Fry Reglet Corporation

### Fry Reglet Springlok® Flashing System Type: ST-Stucco (With Counter Flashing Backer Board)



#### NOTE:

- 1). Lap adjacent lengths of reglet 1".
- 2). Lap adjacent lengths of counter flashing 3".
- 3). Fastener:
  - A. Concrete substrate only: 1" drive pin.
  - B. Concrete, brick or CMU substrate: rawl lite spike.
  - C. Metal or Wood Framing: #8 x 1" Tek Screw

**Description:** Reglet & counter flashing system (2 piece, spring-action type). Available in copper, stainless steel, aluminum & galvanized steel.

Application: Stucco. Requires backer board.

#### Installation

General: 1). Install to heights on drawings; 2). Install reglets, then counter flashings; 3). Install backer board to heights indicated for reglets before installing reglets; 4). Secu