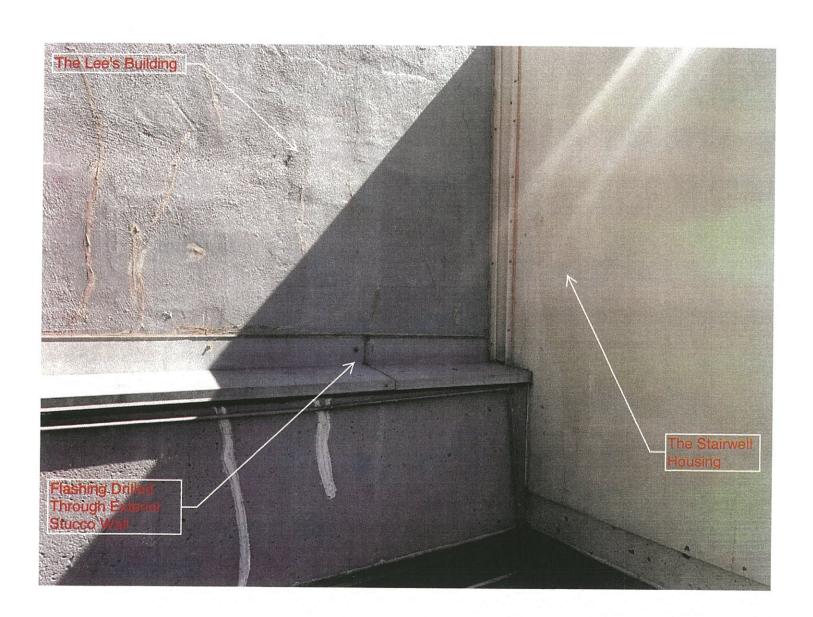

The work being performed under this permit may have harmed my property at 2371 17th Avenue.

| Appellant or | Agent (Circle One): |  |
|--------------|---------------------|--|
| Signature:   |                     |  |
| Print Name:  | Andrew Lie          |  |