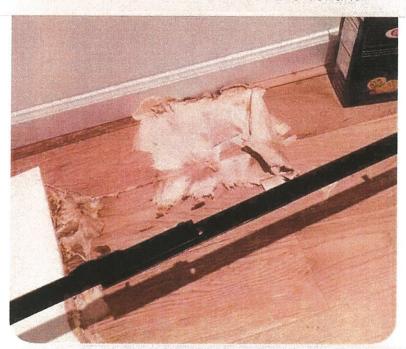

The work being performed under this permit may have harmed my property at 2371 17th Avenue.

| Appellant or | Agent (Circle One): |  |
|--------------|---------------------|--|
| Signature:   |                     |  |
| Print Name:  | Andrew Lie          |  |