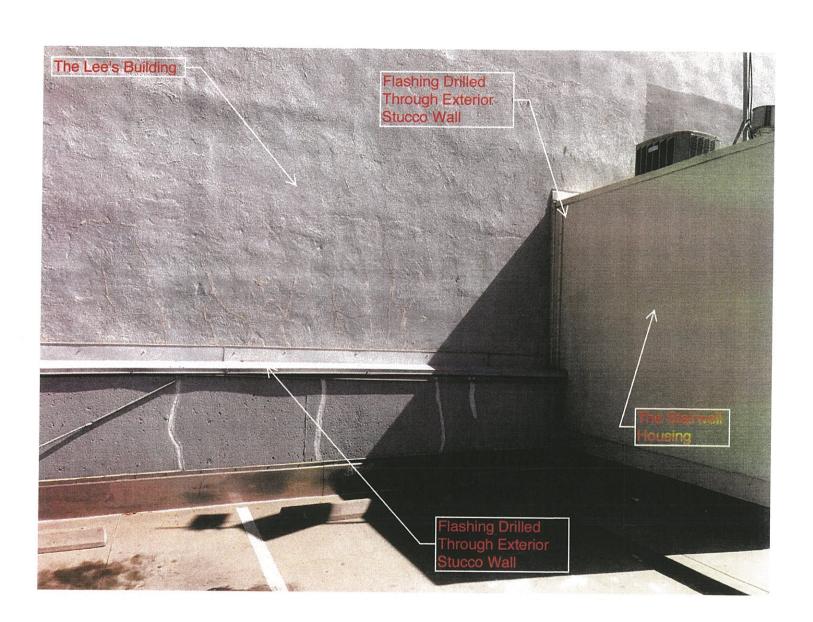

The work being performed under this permit may have harmed my property at 2371 17th Avenue.

| Appellant or | Agent (Circle One): |  |
|--------------|---------------------|--|
| Signature:   |                     |  |
| Print Name:  | Andrew Lie          |  |