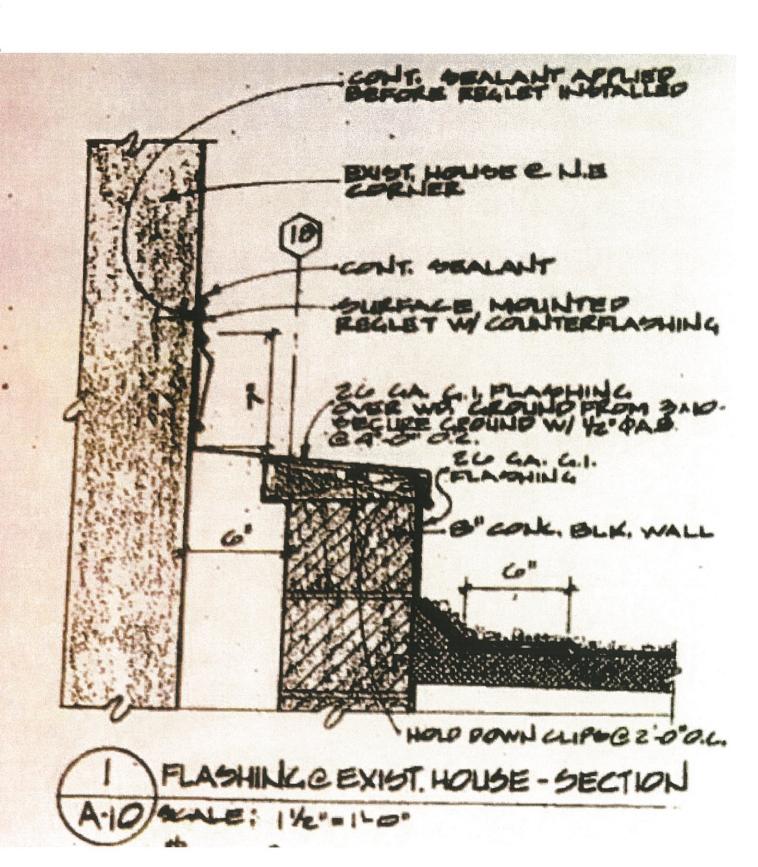

ide corners before installing straight lengths; 3). Maintain constant horizontal pressure against face of wall, apply upward pressure with palm of hand until flashing snaps into reglet; 4). Lap 3" min.



Counter Flashing Removal: 1). Insert putty knife at one end of counter flashing between counter flashing and reglet; 2). Apply slight pressure against counter flashing to force it away from face of reglet; 3). Press down on counter flashing to slide it out from under reglet.

ouppace. Mounted mexica CONT. SEALANT w/ countemplashing. 2664.61. PLASHING OVER WOOD SPIDUND FR SXID ZO GA GI. FLAGHING WIG LAP M GRAVEL ON BUILT-UP PROPENS OVER 2" PIGIO THEPIMAL IN TH MET. DECH conc. Black ADJACENT BUILDING-ENGH. 0.112 34 STUCCO ON MET. LATH 31/4 STALC. STL. STUDGE 1600.C THERMAL BOTT INSULATION









# EXHIBIT 10

#### COMPLAINT DATA SHEET

Complaint

201650405

Number:

OWNER DATA SUPPRESSED

Owner/Agent: Owner's Phone: Date Filed: Location:

Contact Name:

Block:

730 TARAVALST

Contact Phone:

Lot:

2346 014

Complainant:

COMPLAINANT DATA SUPPRESSED

Site:

Rating:

Occupancy Code: Received By:

Division:

**GSAMARAS** 

BID

Complainant's

Phone: Complaint Source:

WEB FORM

Assigned to Division:

BID

date last observed: 02-DEC-16; time last observed: Problem is continuous; identity of person performing the work: Safeway; floor: Ground Flo; exact location: Main Bldg; building type: Residence/Dwelling WATER INTRUSION; WORK W/O PERMIT; STRUCTURAL PROBLEMS; WORK BEING DONE IN DANGEROUS MANNER; ; additional information: Safeway has driven

screws and bolts(over the property l