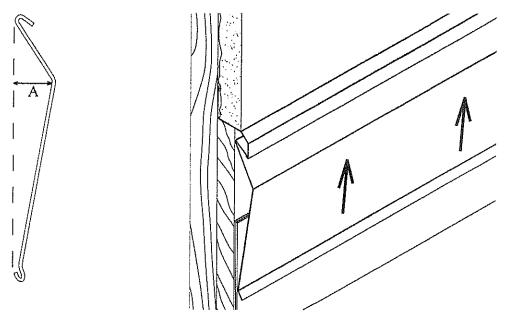

ing; 3). Make sure that reglets are right side up; 5). Be sure to install lathing and membrane so they will be able to lap vertical flange; 5). Install horizontal flange tight to top of backer board; 6). Lap ends 1" at stamped offset.

Counter Flashings: 1). Verify that counter flashing is not bent or deformed, and that horizontal

### Fry Reglet Springlok® Flashing System Type: ST-Stucco (With Counter Flashing Backer Board)

#### Installation - cont.

dimension, measured from face of wall to apex of "V" shape of flashing, is 3/4" (dimension "A"); 2). Install factory mitered inside and outside corners before installing straight lengths; 3). Maintain constant horizontal pressure against face of wall, apply upward pressure with palm of hand until flashing snaps into reglet; 4). Lap 3" min.



Counter Flashing Removal: 1). Insert putty knife at one end of counter flashing between counter flashing and reglet; 2). Apply slight pressure against counter flashing to force it away from face of reglet; 3). Press down on counter flashing to slide it out from under reglet.

ouppace. Mounted mexica CONT. SEALANT w/ countemplashing. 2664.61. PLASHING OVER WOOD SPIDUND FR SXID ZO GA GI. FLAGHING WIG LAP M GRAVEL ON BUILT-UP PROPENS OVER 2" PIGIO THEPIMAL IN TH MET. DECH conc. Black ADJACENT BUILDING-ENGH. 0.112 34 STUCCO ON MET. LATH 31/4 STALC. STL. STUDGE 1600.C THERMAL BOTT INSULATION









# EXHIBIT 10

#### COMPLAINT DATA SHEET

Complaint

201650405

Number:

OWNER DATA SUPPRESSED

Owner/Agent: Owner's Phone: Date Filed: Location:

Contact Name:

Block:

730 TARAVALST

Contact Pho